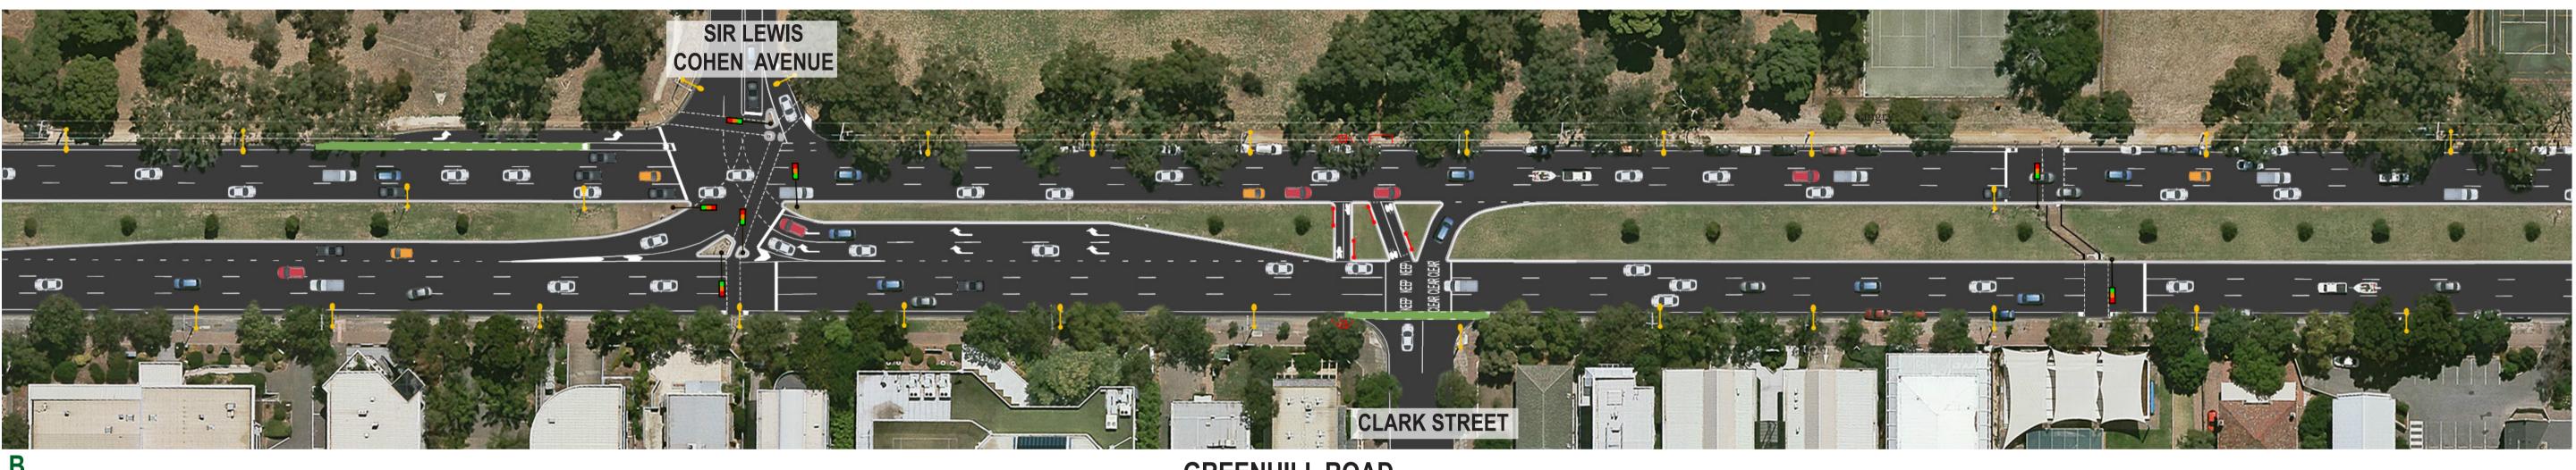

Α

**GREENHILL ROAD** (GOODWOOD ROAD AND JOSLIN STREET)

**GREENHILL ROAD** (SIR LEWIS COHEN AVENUE AND CLARK STREET)

**GREENHILL ROAD** (BARTLEY TERRACE, KING WILLIAM/PEACOCK ROAD AND ROBERTS STREET)

8

GREENHILL ROAD MEDIAN SAFETY IMPROVEMENTS GOODWOOD ROAD - HUTT ROAD/GEORGE STREET