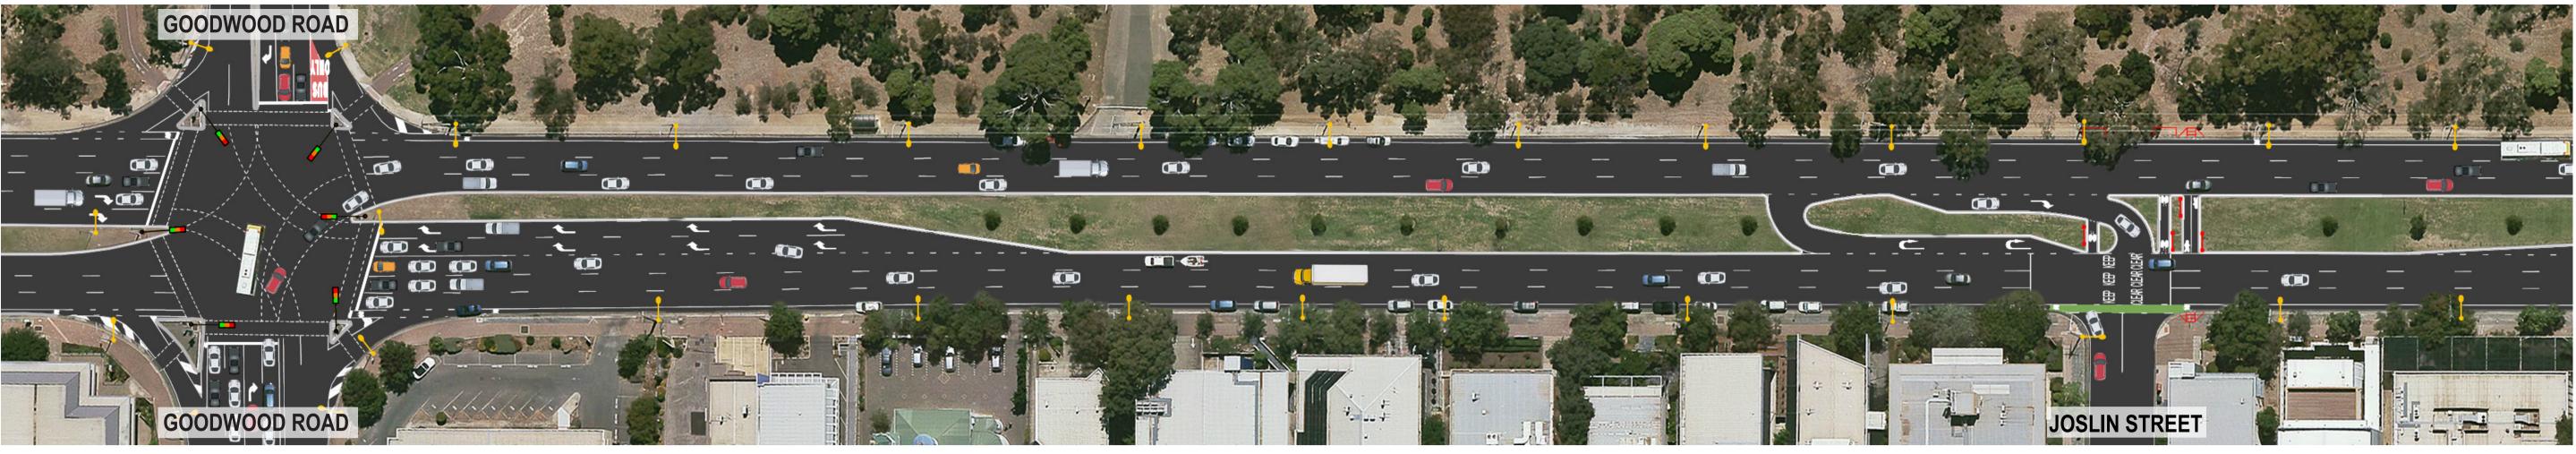

Α

**GREENHILL ROAD** (GOODWOOD ROAD AND JOSLIN STREET)

**GREENHILL ROAD** (SIR LEWIS COHEN AVENUE AND CLARK STREET)

**GREENHILL ROAD** (BARTLEY TERRACE, KING WILLIAM/PEACOCK ROAD AND ROBERTS STREET)

8

GREENHILL ROAD MEDIAN SAFETY IMPROVEMENTS GOODWOOD ROAD - HUTT ROAD/GEORGE STREET