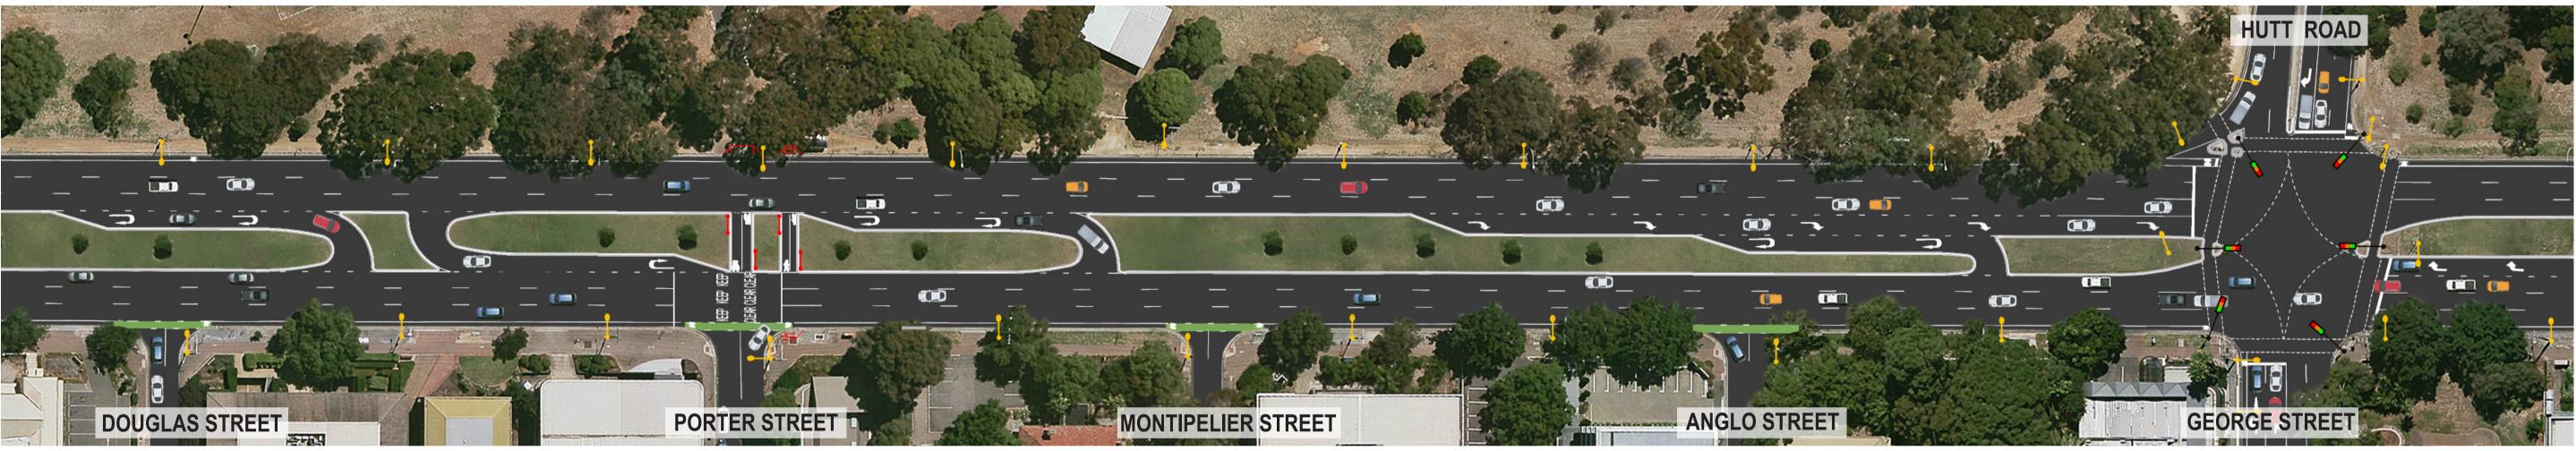

> SHEET 1 OF 2 DECEMBER 2014

D

**GREENHILL ROAD** (PALMERSTON ROAD, SALISBURY STREET, UNLEY ROAD AND LISTON STREET)

**GREENHILL ROAD** (DOUGLAS STREET, PORTER STREET, MONTIPELIER STREET, ANGLO STREET AND HUTT ROAD/GEORGE STREET)