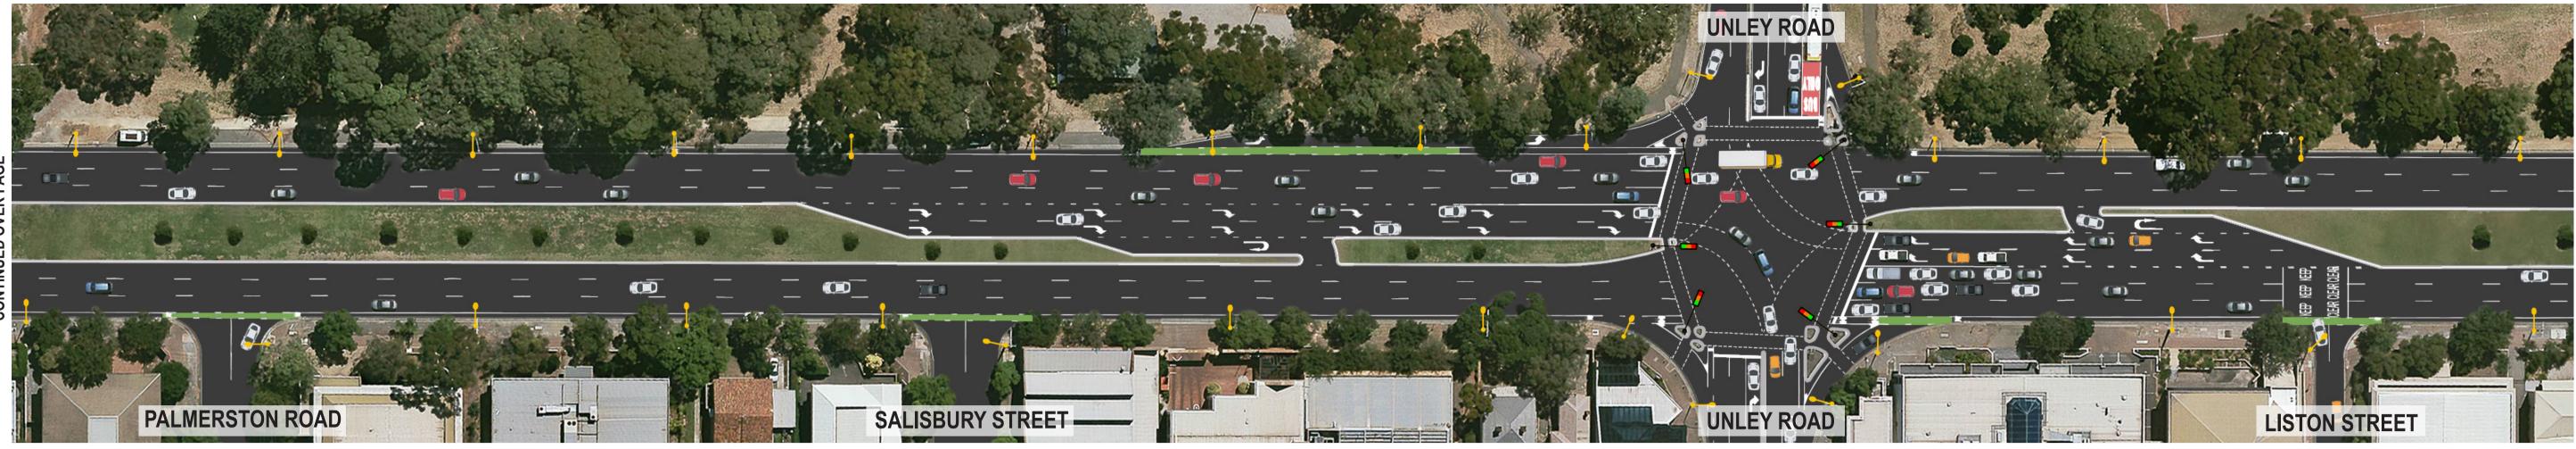

> SHEET 1 OF 2 DECEMBER 2014

D

**GREENHILL ROAD** (PALMERSTON ROAD, SALISBURY STREET, UNLEY ROAD AND LISTON STREET)

**GREENHILL ROAD** (DOUGLAS STREET, PORTER STREET, MONTIPELIER STREET, ANGLO STREET AND HUTT ROAD/GEORGE STREET)