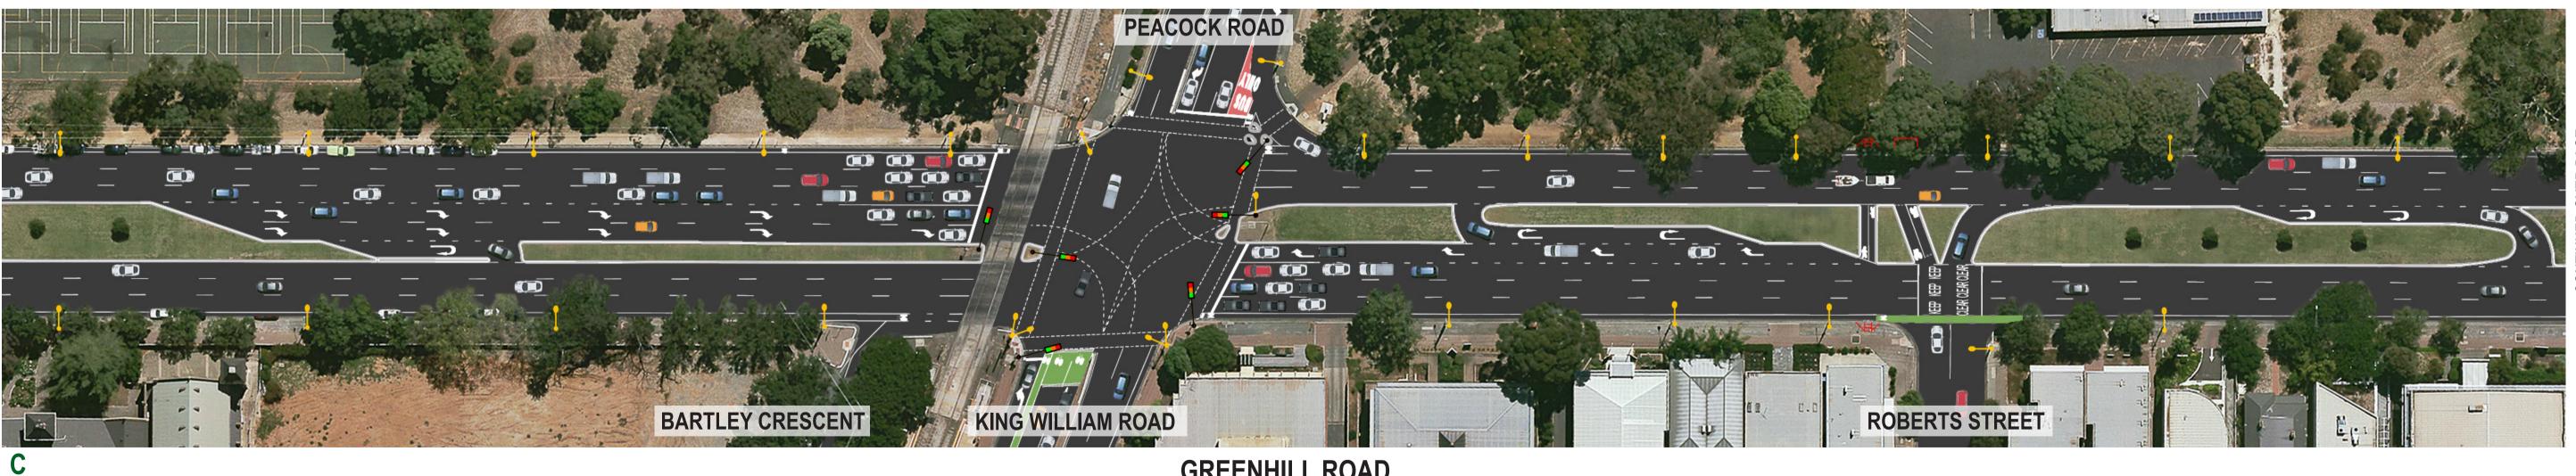

Α

**GREENHILL ROAD** (GOODWOOD ROAD AND JOSLIN STREET)

**GREENHILL ROAD** (SIR LEWIS COHEN AVENUE AND CLARK STREET)

**GREENHILL ROAD** (BARTLEY TERRACE, KING WILLIAM/PEACOCK ROAD AND ROBERTS STREET)

8

GREENHILL ROAD MEDIAN SAFETY IMPROVEMENTS GOODWOOD ROAD - HUTT ROAD/GEORGE STREET