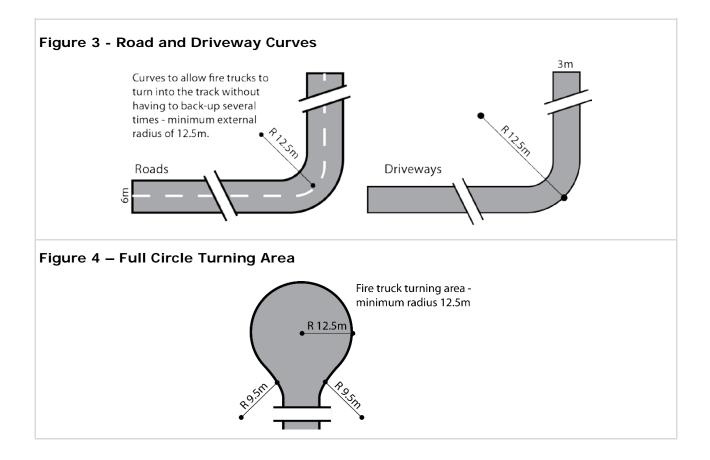

ch buildings by 10% or more):</li> <li>(a) Land Division creating one or more additional allotments;</li> <li>(b) Dwellings;</li> <li>(c) Ancillary accommodation;</li> <li>(d) Residential flat buildings;</li> <li>(e) Tourist accommodation;</li> <li>(f) Boarding homes;</li> <li>(g) Dormitory style accommodation;</li> <li>(h) Workers' accommodation</li> <li>(j) Pre-schools;</li> <li>(k) Educational establishments;</li> <li>(l) Retirement villages;</li> <li>(m) Supported accommodation;</li> <li>(n) Residential parks;</li> <li>(o) Hospitals.</li> </ul> | South Australian Country<br>Fire Service | To provide<br>expert<br>assessment and<br>direction to the<br>relevant<br>authority on the<br>potential impacts<br>of bushfire on<br>the<br>development. |

Figures and Diagrams

**Land Division** 







# Hazards (Bushfire - Medium Risk) Overlay

Assessment Provisions (AP)

## Desired Outcomes (DO)

# DO 1

Development responds to the medium level of bushfire risk and potential for ember attack and radiant heat by siting and designing buildings in a manner that mitigates the threat and impact of bushfires on life and property.

# DO 2

To facilitate access for emergency service vehicles to protect assets and lives from bushfire danger.

## Performance Outcomes and Deemed to Satisfy / Designated Performance Outcome Criteria

# Siting

PO 1.1

Buildings and structures are located away from areas that pose an unacceptable bushfire risk as a result of:

- (a) vegetation cover comprising trees and/or shrubs and/or unmanaged grasslands;
- (b) poor access;
- (c) rugged terrain;
- (d) isolate