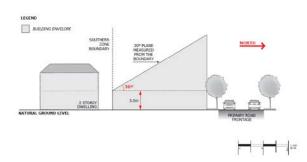

ope provided by a 45 degree plane measured from a height of 3 metres above natural ground level at the allotment boundary of a residential allotment within a neighbourhood zone as shown in the following diagram (except where this boundary is a southern boundary in which case DTS/DPF 3.3 will apply, or where this boundary is the <u>primary street</u> boundary):



#### PO 3.3

Buildings mitigate overshadowing of residential development within a neighbourhood zone.

#### DTS / DPF 3.3

Buildings on sites with a southern boundary adjoining a residential allotment within a neighbourhood zone are constructed within a building envelope provided by a 30 degree plane grading north measured from a height of 3m above natural ground level at the southern boundary, as shown in the following diagram:



#### Land Division

PO 4.1

Land division that creates allotments that vary in size and are suitable for a variety of business and community facilities.

### DTS 4.1

### None are applicable.

## Advertisements

## PO 5.1

Freestanding advertisements that identify the associated business without creating a visually dominant element within the locality.

## DTS 5.1

Freestanding advertisements that:

(a) do not exceed 10m in height; and

(b) do not have a sign face that exceeds  $8m^2$  per side.

## Vehicle parking

## PO 6.1

Vehicle parking areas are sited and designed to minimise visual dominance when viewed from the public realm.

PO 6.1

Vehicle parking areas are sited above or below street level, in decked or basement parking.

## Concept Plans

## PO 7.1

Development is compatible