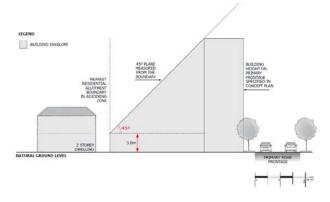

um, specified in the Maximum Building Height Levels Technical and Numeric Variation Overlay, the Maximum Building Height Metres Technical and Numeric Variation Overlay, or the Minimum Building Height Levels Technical and Numeric Variation Overlay.

#### PO 3.2

Buildings mitigate visual impacts of building massing on residential development within a neighbourhood zone.

#### DTS/DPF 3.2

Buildings constructed within a building envelope provided by a 45 degree plane measured from a height of 3 metres above natural ground level at the allotment boundary of a residential allotment within a neighbourhood zone as shown in the following diagram (except where this boundary is a southern boundary in which case DTS/DPF 3.3 will apply, or where this boundary is the <u>primary street</u> boundary):



#### PO 3.3

Buildings mitigate overshadowing of residential development within a neighbourhood zone.

#### DTS / DPF 3.3

Buildings on sites with a southern boundary adjoining a residential allotment within a neighbourhood zone are constructed within a building envelope provided by a 30 degree plane grading north measured from a height of 3m above natural ground level at the southern boundary, as shown in the following diagram:



#### Land Division

PO 4.1

Land division that creates allotments that vary in size and are suitable for a variety of business and community facilities.

### DTS 4.1

### None are applicable.

## Advertisements

## PO 5.1

Freestanding advertisements that identify the associated business without creating a visually dominant element within the locality.

## DTS