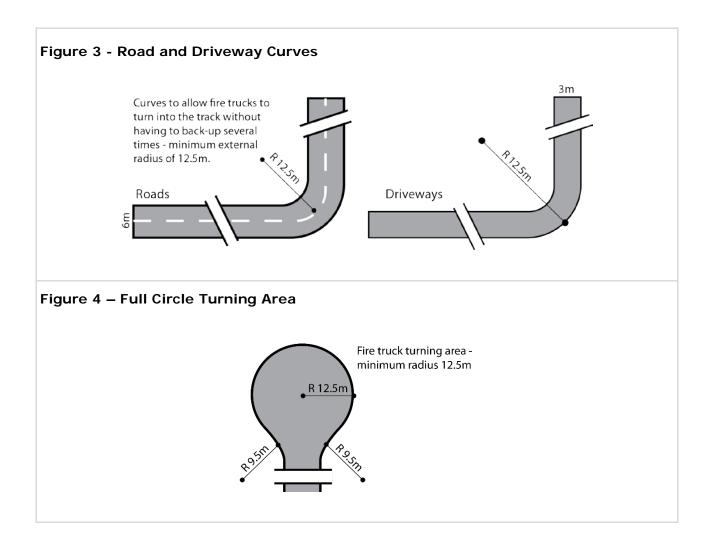

with a minimum radius of 12.5m (Figure 4); or
  - iii. a 'T' or 'Y' shaped turning area with a minimum formed length of 11m and minimum internal radii of 9.5m (Figure 5).
- (I) incorporate solid, all-weather crossings that support fire-fighting vehicles with a gross vehicle mass (GVM) of 21 tonnes, over any watercourse.

### Procedural Matters (PM)

| Referrals                          |               |                        |  |  |
|------------------------------------|---------------|------------------------|--|--|
| Class of Development /<br>Activity | Referral Body | Purpose of<br>Referral |  |  |
| None                               | None          | None                   |  |  |
| Figures and Diagrams               |               |                        |  |  |

Land Division







# Hazards (Bushfire – High Risk) Overlay

Assessment Provisions (AP)

# Desired Outcomes (DO)

## DO 1

Development will be sited and designed to minimise the threat and impact of bushfires on life and property with regard to the following risks:

- (a) potential for uncontrolled bushfire events
- (b) high levels and exposure to ember attack;
- (c) impact from burning debris;
- (d) radiant heat; and
- (e) likelihood and direct exposure to flames from a fire front.

# DO 2

Activities that increase the number of people living and working in the area or where evacuation would be difficult is situated away from areas of unacceptable bushfire risk.

# DO 3

To facilitate access for emergency service vehicles to protect assets and lives from bushfire danger.

## Performance Outcomes and Dee