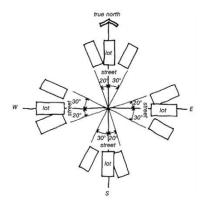

er, nutrients, bacteria, litter and other contaminants to the stormwater system, watercourses or other water bodies

### DTS 9.3

Land division creating 20 or more allotments is accompanied by an approved Stormwater Management Plan and achieves the following stormwater runoff outcomes:

- (a) 80 per cent reduction in average annual total suspended solids;
- (b) 60 per cent reduction in average annual total phosphorus;
- (c) 45 per cent reduction in average annual total nitrogen.

### Solar Orientation

### PO 10.1

Land division for residential purposes facilitates solar access for energy efficient through allotment orientation and allotment dimensions.

### DTS/DPF 10.1

Land division results in:

(a) at least 80% of allotments oriented so that their long axis conforms with figure 10.1:



- (b) 80% of allotments with an east-west orientation having a minimum frontage of 15m
- (c) no more than 20% of allotments are located on the south side of east-west oriented streets.

# Land Division in Rural Areas

Assessment Provisions (AP)

## Desired Outcome (DO)

### DO 1

Land division that:

- (a) creates allotments having appropriate dimensions and shape for intended use;
- (b) allows efficient provision of new infrastructure and optimum use of existing underutilised infrastructure;
- (c) integrates and allocates adequate and suitable land for the preservation of site features of value including significant vegetation, watercourses, water bodies and other environmental features; and
- (d) supports energy efficiency in building orientation;
- (e) creates a compact urban form tha