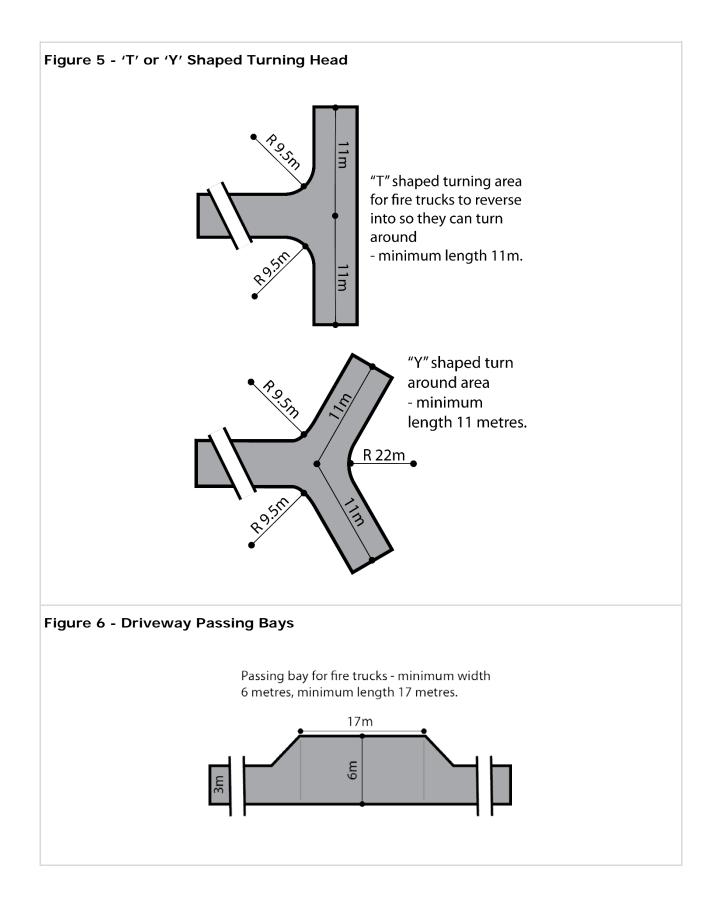

th a minimum radius of 12.5m (Figure 4); or
  - iii. a 'T' or 'Y' shaped turning area with a minimum formed length of 11m and minimum internal radii of 9.5m (Figure 5).
- (I) incorporate solid, all-weather crossings that support fire-fighting vehicles with a gross vehicle mass (GVM) of 21 tonnes, over any watercourse.

### Procedural Matters (PM)

| Referrals                          |               |                        |  |  |
|------------------------------------|---------------|------------------------|--|--|
| Class of Development /<br>Activity | Referral Body | Purpose of<br>Referral |  |  |
| None                               | None          | None                   |  |  |
| Figures and Diagrams               |               |                        |  |  |

Land Division







# Hazards (Bushfire – High Risk) Overlay

Assessment Provisions (AP)

# Desired Outcomes (DO)

## DO 1

Development will be sited and designed to minimise the threat and impact of bushfires on life and property with regard to the following risks:

- (a) potential for uncontrolled bushfire events
- (b) high levels and exposure to ember attack;
- (c) impact from burning debris;
- (d) radiant heat; and
- (e) likelihood and direct exposure to flames from a fire front.

# DO 2

Activities that increase the number of people living and working in the area or where evacuation would be difficult is situated away from areas of unacceptable bushfire risk.

# DO 3

To facilitate access for emergency service vehicles to protect assets and lives from bushfire danger.

## Performance Outcomes and Deeme