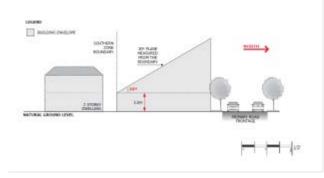

uilding envelope provided by a 45 degree plane measured from a height of 3 metres above natural ground level at the allotment boundary of a residential allotment within a neighbourhood zone as shown in the following diagram (except where this boundary is a southern boundary in which case DTS/DPF 4.3 will apply, or where this boundary is the primary street boundary):



#### PO 3.3

Buildings mitigate overshadowing of residential development within a neighbourhood zone.

#### DTS 3.3

Buildings on sites with a southern boundary adjoining a residential allotment within a neighbourhood zone are constructed within a building envelope provided by a 30 degree plane grading north measured from a height of 3m above natural ground level at the southern boundary, as shown in the following diagram:



#### PO 3.4

Buildings are set back from site boundaries to create a continuous built form to public roads, but to create separation between lower scale and adjoining sensitive receivers.

#### DTS 3.4

None are applicable.

Land Division

PO 4.1

Land division and site amalgamation facilitates integration of buildings, vehicle parking areas, access points and landscaping.

DTS 4.1

None are applicable.

Advertisements

PO 5.1

Advertisements:

- (a) use simple graphics and are restrained in their size, design and colour; and
- (b) provide an overall consistency along individual street frontages.

#### DTS 5.1

None are applicable.

#### PO 5.2

Advertisements along minor streets and laneways include a greater diversity of type, shape, numbers and design provided that they are small in s