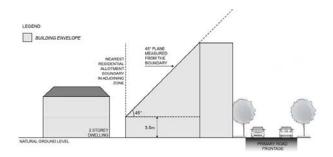

t form at the centre of the zone and lower scale at the peripheral zone interface.

#### DTS/DPF 2.1

Building height does not exceed a maximum height specified in the *Building Height Technical and Numeric Variations Overlay*.

# Interface Height

#### PO 3.1

Buildings mitigate visual impacts of building massing on residential development within a neighbourhood zone.

#### DTS/DPF 3.1

Buildings constructed within a building envelope provided by a 45 degree plane measured from a height of 3 metres above natural ground level at the allotment boundary of a residential allotment within a neighbourhood zone as shown in the following diagram (except where this boundary is a southern boundary in which case DTS/DPF 3.2 will apply, or where this boundary is the <u>primary street</u> boundary):



#### PO 3.2

Buildings mitigate overshadowing of residential development within a neighbourhood zone.

#### DTS/DPF 3.2

Buildings on sites with a southern boundary adjoining a residential allotment within a neighbourhood zone are constructed within a building envelope provided by a 30 degree plane grading north measured from a height of 3m above natural ground level at the southern boundary, as shown in the following diagram:



# Procedural Matters (PM)

# Notification of Performance assessed development

All classes of development are excluded from notification except where it involves any of the following:

- (a) the site of the development is adjacent land to land in a different zone
- (b) development identified as "all other code assessed development" in Community Facilities Zone T