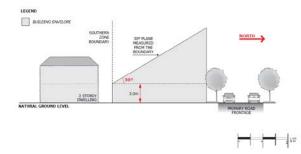

F 3.1

Buildings constructed within a building envelope provided by a 45 degree plane measured from a height of 3 metres above natural ground level at the allotment boundary of a residential allotment within a neighbourhood zone as shown in the following diagram (except where this boundary is a southern boundary in which case DTS/DPF 3.2 will apply, or where this boundary is the <u>primary street</u> boundary):



## PO 3.2

Buildings mitigate overshadowing of residential development within a neighbourhood zone.

#### DTS 3.2

Buildings constructed within a building envelope provided by a 30 degree plane grading north, measured from a height of 3m above natural ground level at the allotment boundary of a residential allotment within a neighbourhood zone as shown in the following diagram:



## PO 3.3

Development that manages the interface with a low rise neighbourhood zone by incorporating less dense low scale residential land uses, and avoiding land uses or intensity of land uses that adversely affect residential amenity.

DTS 3.3 None are applicable.

# Site Dimensions and Land Division

## PO 4.1

Where appropriate, a street grid pattern is provided in mixed use areas to maintain clear sightlines, improve public safety and legibility within the public realm, and ensure walkability and connectivity are maximised.

## DTS/DPF 4.1

None are applicable.

# Movement, parking and access

## PO 5.1

Where practicable, buildings provide vehicle access via a side street or rear lane access way that is designed to:

- (a) provide space between buildings that reduces building mass