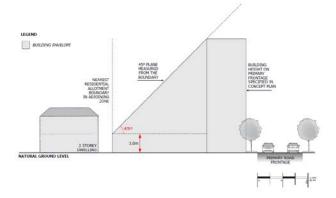

cified in the Maximum Building Height Levels Technical and Numeric Variation Overlay, the Maximum Building Height Metres Technical and Numeric Variation Overlay, or the Minimum Building Height Levels Technical and Numeric Variation Overlay.

#### PO 3.2

Buildings mitigate visual impacts of building massing on residential development within a neighbourhood zone.

#### DTS/DPF 3.2

Buildings constructed within a building envelope provided by a 45 degree plane measured from a height of 3 metres above natural ground level at the allotment boundary of a residential allotment within a neighbourhood zone as shown in the following diagram (except where this boundary is a southern boundary in which case DTS/DPF 3.3 will apply, or where this boundary is the <u>primary</u> <u>street</u> boundary):



#### PO 3.3

Buildings mitigate overshadowing of residential development within a neighbourhood zone.

### DTS / DPF 3.3

Buildings on sites with a southern boundary adjoining a residential allotment within a neighbourhood zone are constructed within a building envelope provided by a 30 degree plane grading north measured from a height of 3m above natural ground level at the southern boundary, as shown in the following diagram:



# Land Division

PO 4.1

Land division that creates allotments that vary in size and are suitable for a variety of business and community facilities.

DTS 4.1

None are applicable.

### Advertisements

#### PO 5.1

Freestanding advertisements that identify the associated business without creating a visually dominant element within the locality.

DTS 5.1

Freest