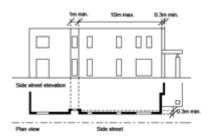

0mm from the primary building line;
- (b) a porch or portico that projects at least 1m from the building façade that is open on at least 2 sides;
- (c) a balcony that projects from the building façade;
- (d) a verandah that projects at least 1m from the building façade;
- (e) eaves surrounding the dwelling of a minimum 450mm width;
- (f) 3a minimum 30% of the upper level projects forward from the lower level primary building line.

### PO 18.3

The apparent mass of larger buildings is reduced when viewed from adjoining allotments or public streets.

### DTS/DPF 18.3

Buildings of 2 or more building levels and a length exceeding 20m adjacent a secondary street or side boundary incorporate a step back of the building façade of more than 300mm for a minimum length of 1m, at least every 10m.



### Overlooking / Visual Privacy

### PO 19.1

Development mitigates direct overlooking of habitable rooms and private open spaces of dwellings.

### DTS / DPF 19.1

Upper level windows facing side or rear boundaries shared with an allotment put to residential use:

- (a) are permanently obscured to a height of 1.5m above finished floor level that is fixed or not capable of being opened more than 200mm;
- (b) have sill heights greater than or equal to 1.5m above finished floor level; or
- (c) incorporate screening to a height of 1.5m above finished floor level; and
- (d) the building will not have a balcony or terrace on an upper building level, other than where the longest side of that balcony or terrace will face a road (including any road reserve), or reserve (including any land held