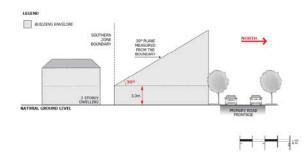

ovided by a 45 degree plane measured from a height of 3 metres above natural ground level at the allotment boundary of a residential allotment within a neighbourhood zone as shown in the following diagram (except where this boundary is a southern boundary in which case DTS/DPF 3.3 will apply, or where this boundary is the <u>primary</u> <u>street</u> boundary):



#### PO 3.3

Buildings mitigate overshadowing of residential development within a neighbourhood zone.

### DTS / DPF 3.3

Buildings on sites with a southern boundary adjoining a residential allotment within a neighbourhood zone are constructed within a building envelope provided by a 30 degree plane grading north measured from a height of 3m above natural ground level at the southern boundary, as shown in the following diagram:



# Land Division

PO 4.1

Land division that creates allotments that vary in size and are suitable for a variety of business and community facilities.

DTS 4.1

None are applicable.

### Advertisements

#### PO 5.1

Freestanding advertisements that identify the associated business without creating a visually dominant element within the locality.

DTS 5.1

Freestanding advertisements that:

- a) do not exceed 8m in height; and
- b) do not have a sign face that exceeds 6m<sup>2</sup> per side

# Concept Plans

#### PO 6.1

Development is compatible with the outcomes sought by any relevant Concept Plan contained within the *Concept Plans Technical and Numeric Variation Overlay* 

DTS/DPF 6.1

None are applicable

# Procedural Matters (PM)

# Notification

All classes of performance assessed