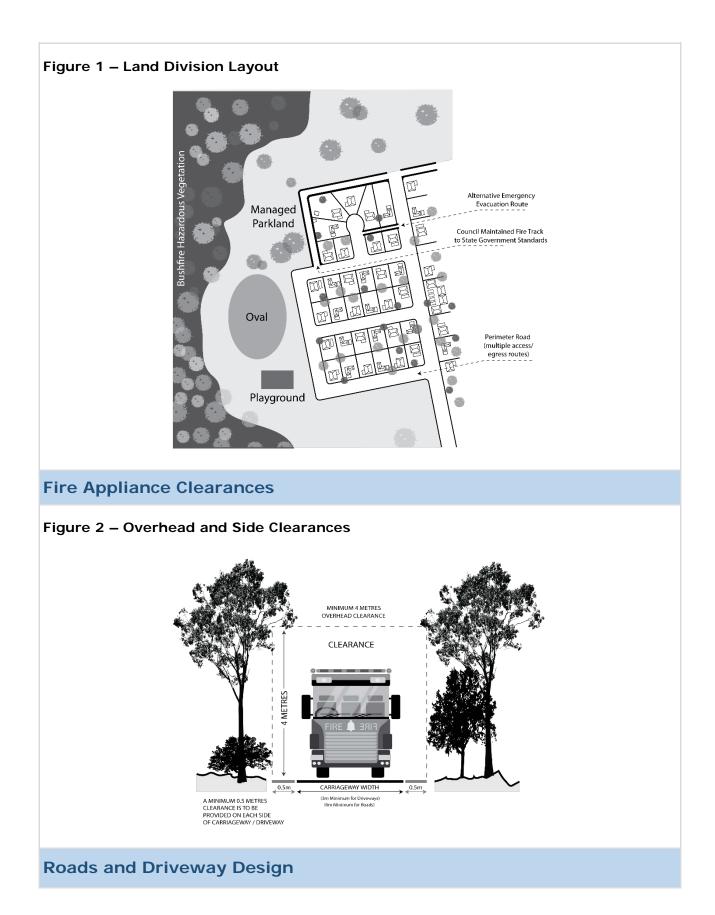

such buildings by 10% or more):</li> <li>(a) Land Division creating one or more additional allotments;</li> <li>(b) Dwellings;</li> <li>(c) Ancillary accommodation;</li> <li>(d) Residential flat buildings;</li> <li>(e) Tourist accommodation;</li> <li>(f) Boarding homes;</li> <li>(g) Dormitory style accommodation;</li> <li>(h) Workers' accommodation</li> <li>(j) Pre-schools;</li> <li>(k) Educational establishments;</li> <li>(l) Retirement villages;</li> <li>(m) Supported accommodation;</li> <li>(n) Residential parks;</li> <li>(o) Hospitals.</li> </ul> | South Australian Country<br>Fire Service | To provide<br>expert<br>assessment and<br>direction to the<br>relevant<br>authority on the<br>potential impacts<br>of bushfire on<br>the<br>development. |

Figures and Diagrams

**Land Division** 







# Hazards (Bushfire - Medium Risk) Overlay

Assessment Provisions (AP)

## Desired Outcomes (DO)

# DO 1

Development responds to the medium level of bushfire risk and potential for ember attack and radiant heat by siting and designing buildings in a manner that mitigates the threat and impact of bushfires on life and property.

# DO 2

To facilitate access for emergency service vehicles to protect assets and lives from bushfire danger.

## Performance Outcomes and Deemed to Satisfy / Designated Performance Outcome Criteria

# Siting

PO 1.1

Buildings and structures are located away from areas that pose an unacceptable bushfire risk as a result of:

- (a) vegetation cover comprising trees and/or shrubs and/or unmanaged grasslands;
- (b) poor access;
- (c) rugged terrain;
- (d) isola