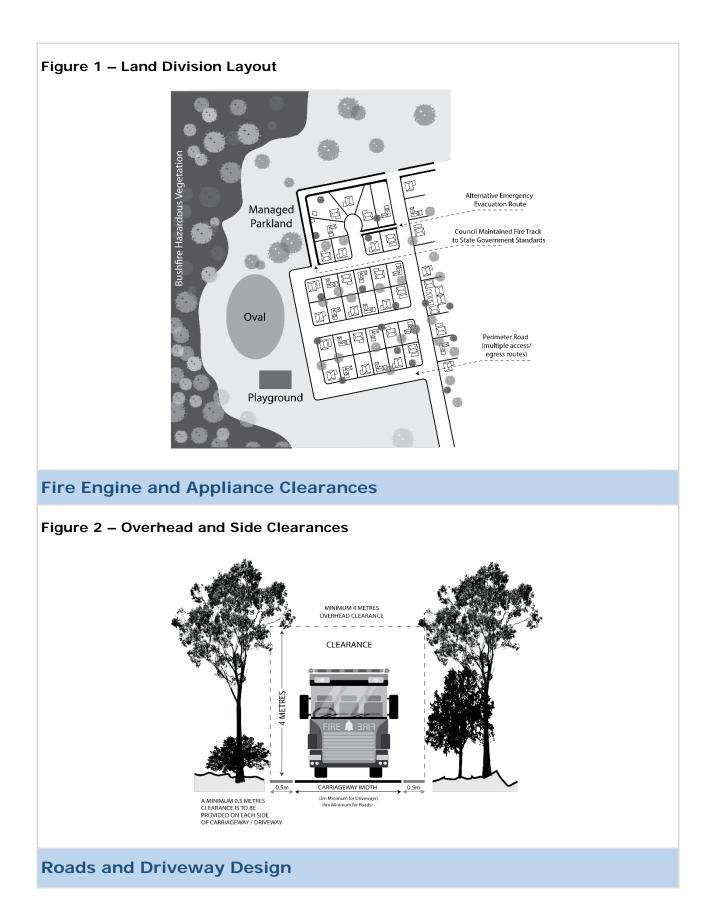

nd the building; or
  - ii. a turning area with a minimum radius of 12.5m (Figure 4); or
  - iii. a 'T' or 'Y' shaped turning area with a minimum formed length of 11m and minimum internal radii of 9.5m (Figure 5).
- (I) incorporate solid, all-weather crossings that support fire-fighting vehicles with a gross vehicle mass (GVM) of 21 tonnes, over any watercourse.

## Procedural Matters (PM) Procedural Matters (PM)

| Referrals                          |               |                        |  |  |
|------------------------------------|---------------|------------------------|--|--|
| Class of Development /<br>Activity | Referral Body | Purpose of<br>Referral |  |  |
| None                               | None          | None                   |  |  |

Figures and Diagrams

Land Division







# Hazards (Bushfire - Urban Interface) Overlay

Assessment Provisions (AP)

## Desired Outcomes (DO)

## DO 1

Urban neighbourhoods that adjoin areas of General, Medium and High Bushfire Risk allow access through to bushfire risk areas, are designed to protect life and property from the threat of bushfire and the dangers posed by ember attack and facilitate evacuation to areas safe from bushfire danger.

Performance Outcomes and Deemed to Satisfy / Designated Performance Outcome Criteria

## Land Division

## PO 1.1

Land division within the Urban Interface is designed to make provision for:

- (a) emergency vehicle access through to the bushfire risk area;
- (b) a mainly continuous street pattern serving new allotments that eliminates the use of cul-de-sacs or dead end roads. Where