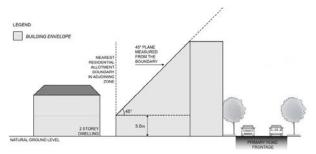

access way:

- (a) no requirement where the access way is not less than 6.5m wide; or
- (b) where the access way is less than 6.5m wide, the distance equal to the additional width required to make the access way at least 6.5m wide.

# Interface Height

## PO 3.1

Buildings mitigate visual impacts of building massing on residential development within a neighbourhood zone.

## DTS/DPF 3.1

Buildings constructed within a building envelope provided by a 45 degree plane measured from a height of 3 metres above natural ground level at the allotment boundary of a residential allotment within a neighbourhood zone as shown in the following diagram (except where this boundary is a southern boundary in which case DTS/DPF 3.2 will apply, or where this boundary is the <u>primary street</u> boundary):



## PO 3.2

Buildings mitigate overshadowing of residential development within a neighbourhood zone.

#### DTS 3.2

Buildings constructed within a building envelope provided by a 30 degree plane grading north, measured from a height of 3m above natural ground level at the allotment boundary of a residential allotment within a neighbourhood zone as shown in the following diagram:



## PO 3.3

Development that manages the interface with a low rise neighbourhood zone by incorporating less dense low scale residential land uses, and avoiding land uses or intensity of land uses that adversely affect residential amenity.

DTS 3.3 None are applicable.

# Site Dimensions and Land Division

## PO 4.1

Where appropriate, a street grid pattern is provided in mixed use areas to maintain clear sightli