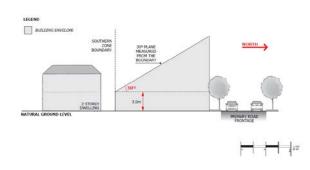

nvelope provided by a 45 degree plane measured from a height of 3 metres above natural ground level at the allotment boundary of a residential allotment within a neighbourhood zone as shown in the following diagram (except where this boundary is a southern boundary in which case DTS/DPF 4.2 will apply, or where this boundary is the <u>primary street</u> boundary):



### PO 4.2

Buildings mitigate overshadowing of residential development within a neighbourhood zone.

### DTS/DPF 4.2

Buildings on sites with a southern boundary adjoining a residential allotment within a neighbourhood zone are constructed within a building envelope provided by a 30 degree plane grading north measured from a height of 3m above natural ground level at the southern boundary, as shown in the following diagram:



### Landscaping

### PO 5.1

Landscaping provided along public roads and thoroughfares and zone boundaries to enhance the visual appearance of development and soften the impact of larger buildings when viewed from public spaces and adjacent land outside the zone.

### DTS/DPF 5.1

Other than to accommodate a lawfully existing or authorised driveway or access point or an access point for which consent has been granted as part of an application for the division of land, a landscaped area is provided within the development site (excluding any land required for road widening purposes):

- (a) where a building is setback less than 3m from the street boundary within the area remaining between a relevant building and the street boundary; or
- (b) in accordance with the following:

| Minimum∙<br