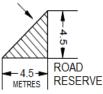

or structures onto, above or below the road reserve.

# Public Road Junctions

## PO 9.1

New junctions with public roads (including the opening of unmade public road junctions) or modifications to existing road junctions located and designed to ensure safe and efficient road operating conditions.

## DTS/DPF 9.1

Development does not involve creation of a new junction with a public road, opening of an unmade public road junction or modification to an existing public road junction.

## Corner Cut-Offs

## PO 10.1

Development located and designed to ensure drivers can safely turn into and out of public road junctions.

## DTS/DPF 10.1

Development does not involve building work, or building work is located wholly outside the land shown as "Site Area" in the following diagram:

SITE AREA



| Referrals                                                                                                                                                                                                                                                                                                                                                                                                                                                                                                                                                                                                                           |                             |