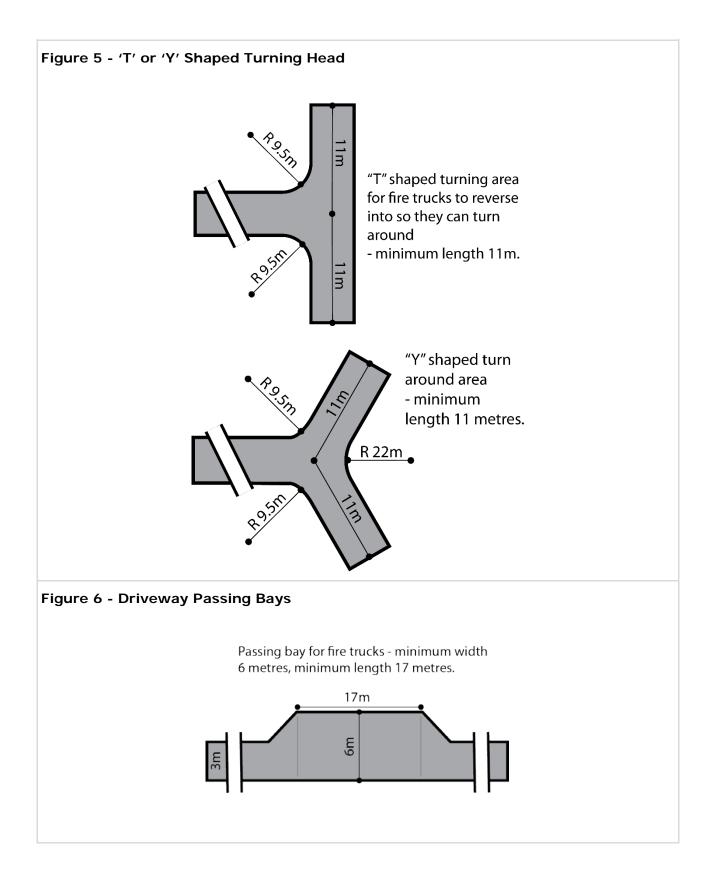

he building; or
  - ii. a turning area with a minimum radius of 12.5m (Figure 4); or
  - iii. a 'T' or 'Y' shaped turning area with a minimum formed length of 11m and minimum internal radii of 9.5m (Figure 5).
- (I) incorporate solid, all-weather crossings that support fire-fighting vehicles with a gross vehicle mass (GVM) of 21 tonnes, over any watercourse.

## Procedural Matters (PM) Procedural Matters (PM)

| Referrals                          |               |                        |  |  |
|------------------------------------|---------------|------------------------|--|--|
| Class of Development /<br>Activity | Referral Body | Purpose of<br>Referral |  |  |
| None                               | None          | None                   |  |  |

Figures and Diagrams

Land Division







# Hazards (Bushfire - Urban Interface) Overlay

Assessment Provisions (AP)

## Desired Outcomes (DO)

## DO 1

Urban neighbourhoods that adjoin areas of General, Medium and High Bushfire Risk allow access through to bushfire risk areas, are designed to protect life and property from the threat of bushfire and the dangers posed by ember attack and facilitate evacuation to areas safe from bushfire danger.

Performance Outcomes and Deemed to Satisfy / Designated Performance Outcome Criteria

## Land Division

## PO 1.1

Land division within the Urban Interface is designed to make provision for:

- (a) emergency vehicle access through to the bushfire risk area;
- (b) a mainly continuous street pattern serving new allotments that eliminates the use of cul-de-sacs or dead end roads. Where cul-