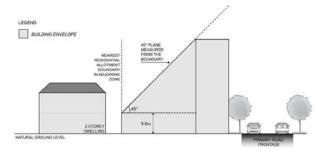

of a site for deliveries, maintenance and emergency purposes.

### DTS/DPF 3.5

Buildings setback 3m or more from at least one side boundary, unless an alternative means for vehicular access to the rear of the site is available.

# Interface Height

### PO 4.1

Buildings mitigate visual impacts of building massing on residential development within a neighbourhood zone.

### DTS/DPF 4.1

Buildings constructed within a building envelope provided by a 45 degree plane measured from a height of 3 metres above natural ground level at the allotment boundary of a residential allotment within a neighbourhood zone as shown in the following diagram (except where this boundary is a southern boundary in which case DTS/DPF 4.2 will apply, or where this boundary is the <u>primary street</u> boundary):



### PO 4.2

Buildings mitigate overshadowing of residential development within a neighbourhood zone.

### DTS/DPF 4.2

Buildings on sites with a southern boundary adjoining a residential allotment within a neighbourhood zone are constructed within a building envelope provided by a 30 degree plane grading north measured from a height of 3m above natural ground level at the southern boundary, as shown in the following diagram:



### Landscaping

### PO 5.1

Landscaping provided along public roads and thoroughfares and zone boundaries to enhance the visual appearance of development and soften the impact of larger buildings when viewed from public spaces and adjacent land outside the zone.

### DTS/DPF 5.1

Other than to accommodate a lawfully existing or authorised driveway or access point