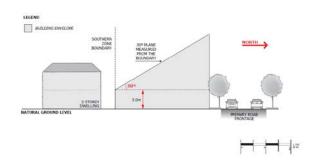

nstructed within a building envelope provided by a 45 degree plane, measured from a height of 3m above natural ground level at the allotment boundary of a zone primarily intended to accommodate residential development as shown in the following diagram, except where the relevant boundary is a southern boundary, or where this boundary is the primary street boundary.



### PO 3.6

Buildings are constructed to minimise overshadowing of sensitive receivers outside the zone.

### DTS/DPF 3.6

Buildings on sites with a southern boundary adjoining a residential allotment within a different zone are constructed within a building envelope provided by a 30-degree plane grading north measured from a height of 3m above natural ground level at the southern boundary, as shown in the following diagram:



# Site Dimensions and Land Division

## PO 4.1

Land division that creates allotments that vary in size and are suitable for a variety of commercial and business activities.

## DTS/DPF4.1

Allotments have: (a) an area of 1250m2 or more; and

(b) a frontage of 20 metres or more.

# Landscaping

## PO 5.1

Landscaping provided to enhance the visual appearance of development when viewed from public roads and thoroughfares.

## DTS/DPF 5.1

Other than to accommodate a lawfully existing or authorised driveway or access point or an access point for which consent has been granted as part of an application for the division of land, a landscaped area is provided within the development site (excluding any land required for road widening purposes):

- a. where a building is setback less than 3m fr