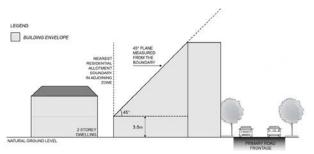

he rear of a site for deliveries, maintenance and emergency purposes.

## DTS/DPF3.4

Buildings setback at least 3m from at least one side boundary, unless an alternative means for vehicular access to the rear of the site is available.

## PO 3.5

Buildings adjoining a zone primarily intended to accommodate residential development are sited and designed to minimise visual impacts from building bulk.

## DTS/DPF 3.5

Buildings constructed within a building envelope provided by a 45 degree plane, measured from a height of 3m above natural ground level at the allotment boundary of a zone primarily intended to accommodate residential development as shown in the following diagram, except where the relevant boundary is a southern boundary, or where this boundary is the primary street boundary.



### PO 3.6

Buildings are constructed to minimise overshadowing of sensitive receivers outside the zone.

### DTS/DPF 3.6

Buildings on sites with a southern boundary adjoining a residential allotment within a different zone are constructed within a building envelope provided by a 30-degree plane grading north measured from a height of 3m above natural ground level at the southern boundary, as shown in the following diagram:



# Site Dimensions and Land Division

## PO 4.1

Land division that creates allotments that vary in size and are suitable for a variety of commercial and business activities.

## DTS/DPF4.1

Allotments have: (a) an area of 1250m2 or more; and

(b) a frontage of 20 metres or more.

# Landscaping

## PO 5.1

Landscaping provided to enhance the visual appearance of de