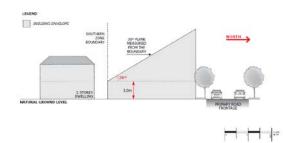

elope provided by a 45 degree plane measured from a height of 3 metres above natural ground level at the allotment boundary of a residential allotment within a neighbourhood zone as shown in the following diagram (except where this boundary is a southern boundary in which case DTS/DPF 3.2 will apply, or where this boundary is the <u>primary street</u> boundary):



#### PO 3.2

Buildings mitigate overshadowing of residential development within a neighbourhood zone.

#### DTS/DPF 3.2

Buildings on sites with a southern boundary adjoining a residential allotment within a neighbourhood zone are constructed within a building envelope provided by a 30 degree plane grading north measured from a height of 3m above natural ground level at the southern boundary, as shown in the following diagram:



# Procedural Matters (PM)

# Notification of Performance assessed development

All classes of development are excluded from notification except where it involves any of the following:

- (a) the site of the development is adjacent land to land in a different zone
- (b) development identified as "all other code assessed development" in Community Facilities Zone Table 3

# Conservation Zone

Table 1 – Accepted Development Classification

| <b>Class of Development</b><br>The following Classes of Development<br>are classified as Accepted<br>Development subject to meeting the<br>'Accepted Development Classification<br>Criteria'                                                                                                 | Accepted Development Classification Criteria