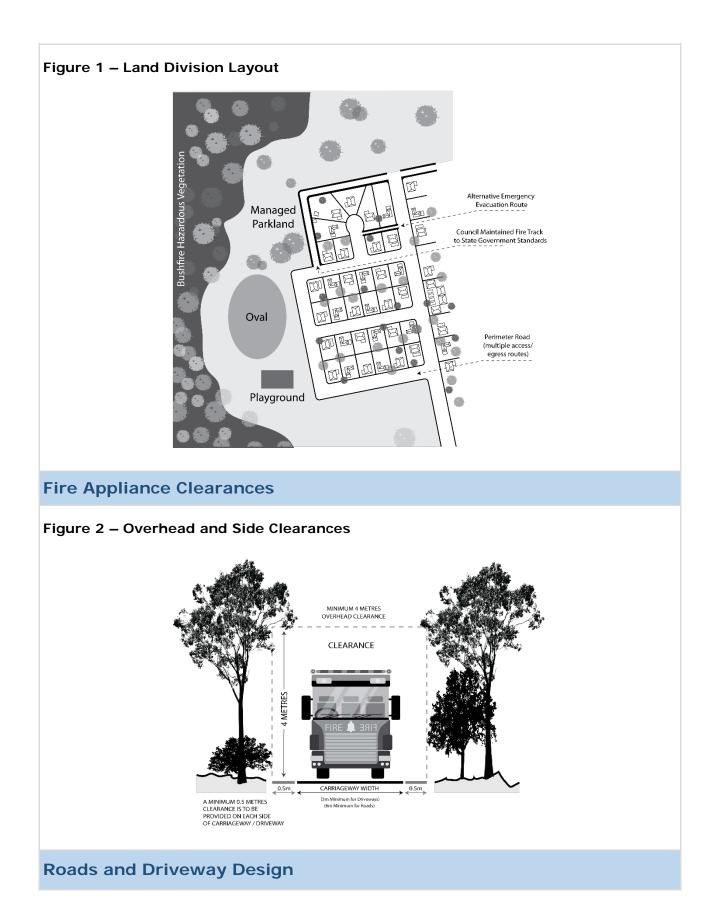

a with a minimum radius of 12.5m (Figure 4); or
  - iii. a 'T' or 'Y' shaped turning area with a minimum formed length of 11m and minimum internal radii of 9.5m (Figure 5).
- (I) incorporate solid, all-weather crossings that support fire-fighting vehicles with a gross vehicle mass (GVM) of 21 tonnes, over any watercourse.

### Procedural Matters (PM)

| Referrals                          |               |                        |  |  |
|------------------------------------|---------------|------------------------|--|--|
| Class of Development /<br>Activity | Referral Body | Purpose of<br>Referral |  |  |
| None                               | None          | None                   |  |  |
| Figures and Diagrams               |               |                        |  |  |

Land Division







# Hazards (Bushfire – High Risk) Overlay

Assessment Provisions (AP)

# Desired Outcomes (DO)

## DO 1

Development will be sited and designed to minimise the threat and impact of bushfires on life and property with regard to the following risks:

- (a) potential for uncontrolled bushfire events
- (b) high levels and exposure to ember attack;
- (c) impact from burning debris;
- (d) radiant heat; and
- (e) likelihood and direct exposure to flames from a fire front.

# DO 2

Activities that increase the number of people living and working in the area or where evacuation would be difficult is situated away from areas of unacceptable bushfire risk.

# DO 3

To facilitate access for emergency service vehicles to protect assets and lives from bushfire danger.

## Performance Outcomes and D