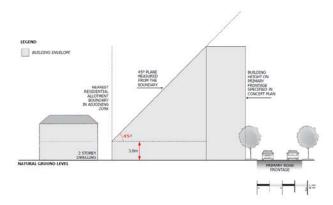

any minimum, specified in the *Maximum Building Height Levels Technical and Numeric* Variation Overlay, the Maximum Building Height Metres Technical and Numeric Variation Overlay, or the Minimum Building Height Levels Technical and Numeric Variation Overlay.

## PO 3.2

Buildings mitigate visual impacts of building massing on residential development within a neighbourhood zone.

## DTS/DPF 3.2

Buildings constructed within a building envelope provided by a 45 degree plane measured from a height of 3 metres above natural ground level at the allotment boundary of a residential allotment within a neighbourhood zone as shown in the following diagram (except where this boundary is a southern boundary in which case DTS/DPF 4.3 will apply, or where this boundary is the primary street boundary):



#### PO 3.3

Buildings mitigate overshadowing of residential development within a neighbourhood zone.

#### DTS 3.3

Buildings on sites with a southern boundary adjoining a residential allotment within a neighbourhood zone are constructed within a building envelope provided by a 30 degree plane grading north measured from a height of 3m above natural ground level at the southern boundary, as shown in the following diagram:



#### PO 3.4

Buildings are set back from site boundaries to create a continuous built form to public roads, but to create separation between lower scale and adjoining sensitive receivers.

#### DTS 3.4

None are applicable.

Land Division

PO 4.1

Land division and site amalgamation facilitates integration of buildings, vehicle parking areas, access points and lands