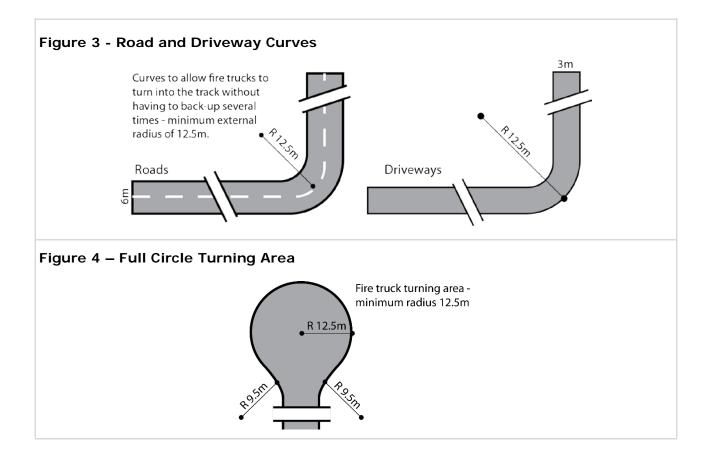

the building; or
  - ii. a turning area with a minimum radius of 12.5m (Figure 4); or
  - iii. a 'T' or 'Y' shaped turning area with a minimum formed length of 11m and minimum internal radii of 9.5m (Figure 5).
- (I) incorporate solid, all-weather crossings that support fire-fighting vehicles with a gross vehicle mass (GVM) of 21 tonnes, over any watercourse.

## Procedural Matters (PM) Procedural Matters (PM)

| Referrals                          |               |                        |  |  |
|------------------------------------|---------------|------------------------|--|--|
| Class of Development /<br>Activity | Referral Body | Purpose of<br>Referral |  |  |
| None                               | None          | None                   |  |  |

Figures and Diagrams

Land Division







# Hazards (Bushfire - Urban Interface) Overlay

Assessment Provisions (AP)

## Desired Outcomes (DO)

## DO 1

Urban neighbourhoods that adjoin areas of General, Medium and High Bushfire Risk allow access through to bushfire risk areas, are designed to protect life and property from the threat of bushfire and the dangers posed by ember attack and facilitate evacuation to areas safe from bushfire danger.

Performance Outcomes and Deemed to Satisfy / Designated Performance Outcome Criteria

## Land Division

## PO 1.1

Land division within the Urban Interface is designed to make provision for:

- (a) emergency vehicle access through to the bushfire risk area;
- (b) a mainly continuous street pattern serving new allotments that eliminates the use of cul-de-sacs or dead end roads. Where cu