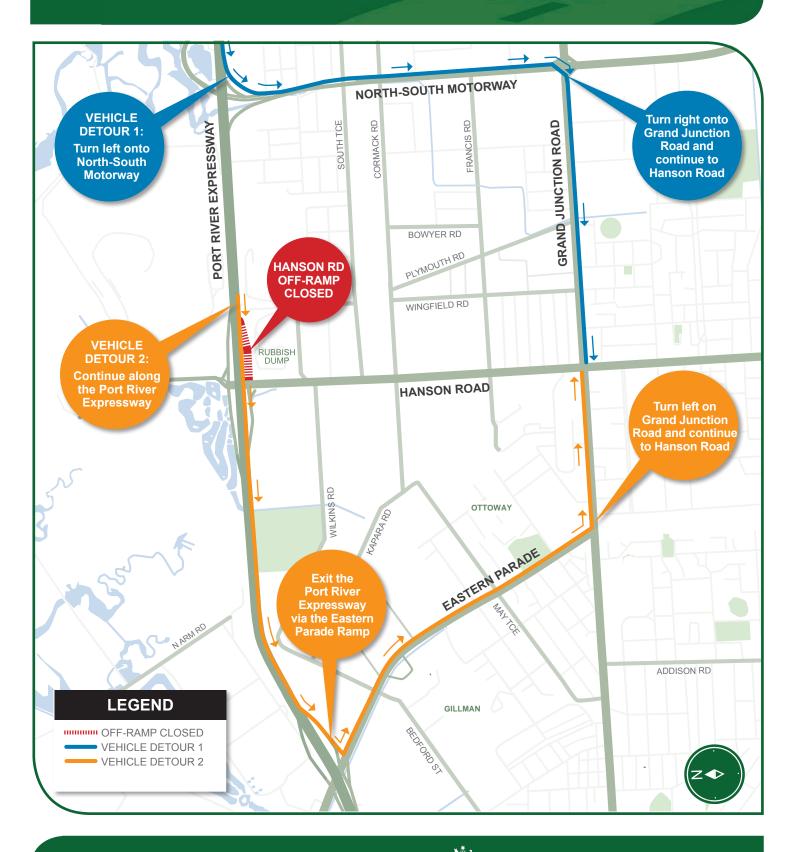

### Port River Expressway - Hanson Road off-ramp continuous closure and detours

The Port River Expressway, west bound off ramp to Hanson Road will be closed to traffic for approximately four days from Monday, 20 January.

Access: Access to Hanson Road will be maintained via 2 detour options:

- 1. Via the North-South Motorway; or
- 2. Via the Port River Expressway to Eastern Parade (refer to map).

Traffic management: Speed and lane restrictions will apply in the vicinity of the works. Signage and traffic management will be in place to advise motorists of changed conditions.

## Hanson Road off-ramp closure

**Detour options** 

For further information Visit: dpti.sa.gov.au/northernconnector Email: northernconnector@lendlease.com Call: 1300 916 221 Australian Government

**BUILDING OUR FUTURE** 