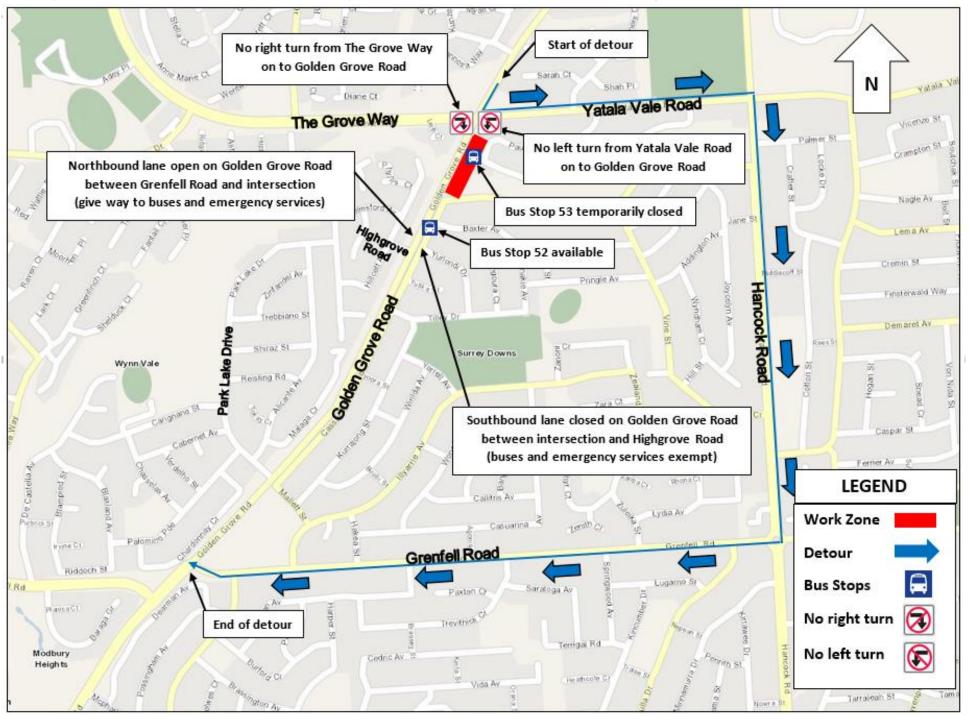

## Golden Grove Road Upgrade Project Stage One Golden Grove Road detour notification

As part of the Golden Grove Road Upgrade Project – Stage One, the southbound lane between the Golden Grove Road/The Grove Way/Yatala Vale Road intersection and Highgrove Road will be closed for one day.

A detour will be in place from Yatala Vale Road to Grenfell Road (refer to Detour Map).

Activity: Gas service relocation works on the eastern side of Golden Grove Road, south of the intersection.

Work hours: Saturday, 29 February, from 7am to 9pm.

**Traffic management:** Southbound traffic on Golden Grove Road will be detoured at the Golden Grove Road/The Grove Way/Yatala Vale Road intersection and directed:

- east along Yatala Vale Road;
- south along Hancock Road; and
- west along Grenfell Road back to Golden Grove Road.

**Bus Stop 53** on the eastern side of Golden Grove Road, will be temporarily closed and unavailable during these works. You will be required to use Bus Stop 52 instead.

**Golden Grove Road will remain open to northbound traffic** with a 25km/h speed restriction in place. Access for the southbound bus and emergency services will be maintained.

**Park Lake Drive** and **Highgrove Road** residents will be able to turn right onto Golden Grove Road to travel south.

Road users are requested to observe traffic management, signage and speed restrictions to advise of changed traffic conditions.

## Detour Map: Golden Grove Road southbound traffic (between Golden Grove Road/The Grove Way/Yatala Vale Road intersection and Grenfell Road)