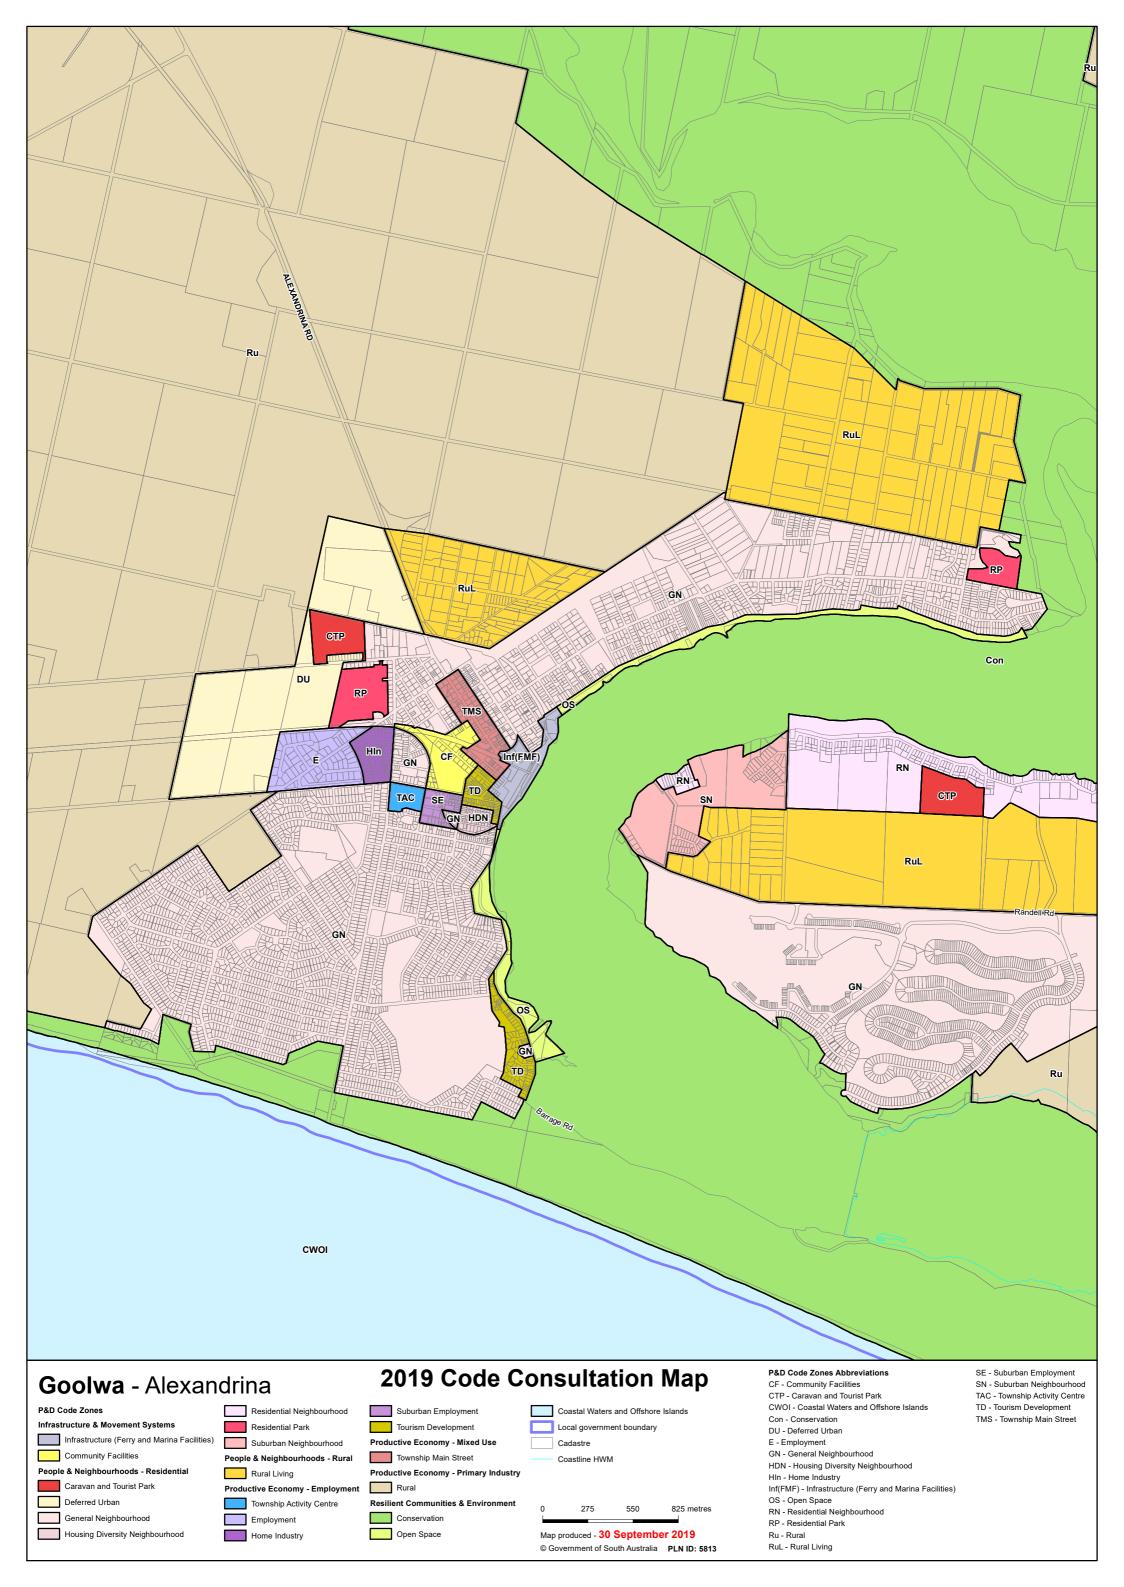

## TRANSITION TABLE – Alexandrina Council

|                                  | _                                       | _                                           |                                          |                                  |                                   |
|----------------------------------|-----------------------------------------|---------------------------------------------|------------------------------------------|----------------------------------|-----------------------------------|
| Current Development<br>Plan Zone | Current Development<br>Plan Policy Area | Current Development Plan Precinct           | Consultation November 2019 Code Proposal | 2020 Code Proposal               | Planning & Design<br>Code Subzone |
| Airport                          | Commercial Airpark Policy Area 1        |                                             | Infrastructure (Airfield)                | Infrastructure (Airfield)        |                                   |
| Airport                          | Residential Airpark Policy Area 2       |                                             | Infrastructure (Airfield)                | Infrastructure (Airfield)        | Residential Aviation Estate       |
| Airport                          |                                         |                                             | Infrastructure (Airfield)                | Infrastructure (Airfield)        |                                   |
| Caravan and Tourist Park         |                                         |                                             | Caravan and Tourist Park                 | Caravan and Tourist Park         |                                   |
| Coastal Conservation             |                                         |                                             | Conservation                             | Conservation                     |                                   |
| Coastal Settlement               |                                         |                                             | Rural Shack Settlement                   | Rural Shack Settlement           |                                   |
| Conservation                     |                                         |                                             | Conservation                             | Conservation                     |                                   |
| Deferred Urban                   |                                         |                                             | Deferred Urban                           | Deferred Urban                   |                                   |
| District Centre                  | Goolwa Centre Policy Area               | Bulky Goods                                 | Suburban Employment                      | Employment                       |                                   |
| District Centre                  | Goolwa Centre Policy Area               | Civic Focus                                 | Community Facilities                     | Recreation                       |                                   |
| District Centre                  | Goolwa Centre Policy Area               | Goolwa Village                              | Township Activity Centre                 | Township Activity Centre         |                                   |
| District Centre                  | Goolwa Centre Policy Area               | Main Street                                 | Township Main Street                     | Township Main Street             |                                   |
| District Centre                  | Strathalbyn Centre Policy Area          | Angas River and Soldiers<br>Memorial Garden | Community Facilities                     | Open Space                       |                                   |
| District Centre                  | Strathalbyn Centre Policy Area          | Dawson Street                               | Township Main Street                     | Township Main Street             |                                   |
| District Centre                  | Strathalbyn Centre Policy Area          | High Street                                 | Township Main Street                     | Township Main Street             |                                   |
| District Centre                  | Strathalbyn Centre Policy Area          | High Street South                           | Township Main Street                     | Township Main Street             |                                   |
| District Centre                  | Strathalbyn Centre Policy Area          | South Terrace                               | Township Activity Centre                 | Township Activity Centre         |                                   |
| Industry                         | Strathalbyn Enterprise Policy Area 5    | 30dtil Tellace                              | Suburban Employment                      | Employment                       |                                   |
| Industry                         | Strathalbyli Effer prise Policy Area 5  |                                             | Employment                               | Strategic Employment             |                                   |
| Light Industry                   |                                         |                                             | Suburban Employment                      | Employment                       |                                   |
| Light maustry                    | Goolwa Wharf and Surrounds Policy       |                                             | Infrastructure (Ferry and Marina         | Infrastructure (Ferry and Marina |                                   |
| Open Space                       | Area 30                                 |                                             | Facilities)                              | Facilities)                      |                                   |
| Open Space                       | Strathalbyn Recreation and Community    |                                             | Community Facilities                     | Recreation                       |                                   |
|                                  | Stratilalby in Recreation and Community |                                             | •                                        |                                  |                                   |
| Open Space                       | Flood                                   | Langharna Craak                             | Open Space Rural                         | Open Space                       |                                   |
| Primary Production               | Flood                                   | Langhorne Creek                             |                                          | Rural Horticulture               |                                   |
| Primary Production               | Flood                                   | Wind Farms                                  | Rural                                    | Rural                            |                                   |
| Primary Production               | Hindmarsh Island Rural                  | Hindmarsh Island North                      | Rural                                    | Rural                            |                                   |
| Primary Production               | Hindmarsh Island Rural                  | Hindmarsh Island South                      | Rural                                    | Rural                            |                                   |
| Primary Production               | Mount Lofty Ranges                      | Currency Creek                              | Rural                                    | Rural                            |                                   |
| Primary Production               | Mount Lofty Ranges                      | Horticulture                                | Rural Horticulture                       | Rural Horticulture               |                                   |
| Primary Production               | Mount Lofty Ranges                      | Landscape                                   | Peri-Urban                               | Adelaide Country                 |                                   |
| Primary Production               | Mount Lofty Ranges                      | Wind Farms                                  | Rural                                    | Rural                            |                                   |
| Primary Production               | Mount Lofty Ranges                      |                                             | Rural                                    | Rural                            |                                   |
| Primary Production               | Port Elliot West Community              |                                             | Community Facilities                     | Community Facilities             |                                   |
| Primary Production               | Port Elliot West Rural                  |                                             | RuralLiving                              | Rural Living                     |                                   |
| Residential                      | Goolwa Central                          |                                             | General Neighbourhood                    | Neighbourhood                    |                                   |
| Residential                      | Goolwa Historic                         |                                             | Housing Diversity Neighbourhood          | Established Neighbourhood        |                                   |
| Residential                      | Goolwa North                            |                                             | General Neighbourhood                    | Neighbourhood                    |                                   |
| Residential                      | Hindmarsh Island North                  |                                             | Residential Neighbourhood                | Rural Neighbourhood              |                                   |
| Residential                      | Hindmarsh Island West                   | <u> </u>                                    | Suburban Neighbourhood                   | Neighbourhood                    |                                   |

## TRANSITION TABLE – Alexandrina Council

|                                  |                                         |                                   |                                          |                                             | COT II IIISSICIA                  |             |               |  |                       |                          |  |
|----------------------------------|-----------------------------------------|-----------------------------------|------------------------------------------|---------------------------------------------|-----------------------------------|-------------|---------------|--|-----------------------|--------------------------|--|
| Current Development<br>Plan Zone | Current Development<br>Plan Policy Area | Current Development Plan Precinct | Consultation November 2019 Code Proposal | Consultation November<br>2020 Code Proposal | Planning & Design<br>Code Subzone |             |               |  |                       |                          |  |
|                                  |                                         |                                   |                                          |                                             |                                   | Residential | Home Industry |  | Home Industry         | Home Industry            |  |
|                                  |                                         |                                   |                                          |                                             |                                   | Residential | Marina        |  | General Neighbourhood | Waterfront Neighbourhood |  |
| Residential                      | Milang                                  |                                   | Suburban Neighbourhood                   | Neighbourhood                               |                                   |             |               |  |                       |                          |  |
| Residential                      | Mount Compass                           |                                   | Suburban Neighbourhood                   | Neighbourhood                               |                                   |             |               |  |                       |                          |  |
| Residential                      | Mount Compass Golf Course               |                                   | Suburban Neighbourhood                   | Recreation                                  |                                   |             |               |  |                       |                          |  |
| Residential                      | Port Elliot Drive In                    |                                   | General Neighbourhood                    | Neighbourhood                               |                                   |             |               |  |                       |                          |  |
| Residential                      | Port Elliot Historic                    |                                   | Suburban Neighbourhood                   | Established Neighbourhood                   |                                   |             |               |  |                       |                          |  |
| Residential                      | Port Elliot West                        |                                   | Suburban Neighbourhood                   | Neighbourhood                               |                                   |             |               |  |                       |                          |  |
| Residential                      | Southern                                | Boomer Beach                      | General Neighbourhood                    | Neighbourhood                               |                                   |             |               |  |                       |                          |  |
| Residential                      | Southern                                | Chiton Rocks                      | General Neighbourhood                    | Neighbourhood                               |                                   |             |               |  |                       |                          |  |
| Residential                      | Southern                                | Goolwa Beach                      | General Neighbourhood                    | Neighbourhood                               |                                   |             |               |  |                       |                          |  |
| Residential                      | Southern                                | Middleton                         | General Neighbourhood                    | Neighbourhood                               |                                   |             |               |  |                       |                          |  |
| Residential                      | Southern                                | Port Elliot Residential           | General Neighbourhood                    | Neighbourhood                               |                                   |             |               |  |                       |                          |  |
| Residential                      | Southern                                | South Lakes                       | General Neighbourhood                    | Neighbourhood                               |                                   |             |               |  |                       |                          |  |
| Residential                      | Southern                                | Surfer's Beach                    | General Neighbourhood                    | Neighbourhood                               |                                   |             |               |  |                       |                          |  |
| Residential                      | Strathalbyn North                       |                                   | Suburban Neighbourhood                   | Hills Neighbourhood                         |                                   |             |               |  |                       |                          |  |
| Residential                      | Strathalbyn Residential                 | Historic Strathalbyn Central      | Suburban Neighbourhood                   | Established Neighbourhood                   |                                   |             |               |  |                       |                          |  |
| Residential                      | Strathalbyn Residential                 | Historic Strathalbyn Northern     | Suburban Neighbourhood                   | Established Neighbourhood                   |                                   |             |               |  |                       |                          |  |
| Residential                      | Strathalbyn Residential                 | Historic Strathalbyn Western      | Suburban Neighbourhood                   | Established Neighbourhood                   |                                   |             |               |  |                       |                          |  |
| Residential                      | Strathalbyn Residential                 | ·                                 | General Neighbourhood                    | General Neighbourhood                       |                                   |             |               |  |                       |                          |  |
| Residential                      | Strathalbyn Southwest                   |                                   | Suburban Neighbourhood                   | Master Planned Neighbourhood                |                                   |             |               |  |                       |                          |  |
| Residential                      |                                         |                                   | General Neighbourhood                    | General Neighbourhood                       |                                   |             |               |  |                       |                          |  |
| Residential Park                 |                                         |                                   | Residential Park                         | Residential Park                            |                                   |             |               |  |                       |                          |  |
| Rural Living                     | Currency Creek Rural Living             |                                   | Rural Living                             | Rural Living                                |                                   |             |               |  |                       |                          |  |
| Rural Living                     | Hindmarsh Island Central                |                                   | Rural Living                             | Rural Living                                |                                   |             |               |  |                       |                          |  |
| Rural Living                     | Hindmarsh Island West                   |                                   | Rural Living                             | Rural Living                                |                                   |             |               |  |                       |                          |  |
| Rural Living                     |                                         | Agistment                         | Rural Living                             | Rural Living                                | Intensive Horse Establishments    |             |               |  |                       |                          |  |
| Rural Living                     |                                         | Burnside North                    | Rural Living                             | Rural Living                                |                                   |             |               |  |                       |                          |  |
| Rural Living                     |                                         | Burnside South                    | Rural Living                             | Rural Living                                |                                   |             |               |  |                       |                          |  |
| Rural Living                     |                                         | Clayton                           | Rural Living                             | Rural Living                                |                                   |             |               |  |                       |                          |  |
| Rural Living                     |                                         | Finniss                           | Rural Living                             | Rural Living                                |                                   |             |               |  |                       |                          |  |
|                                  |                                         | Goolwa East, Middleton and        |                                          | Rural Living                                |                                   |             |               |  |                       |                          |  |
| Rural Living                     |                                         | Mount Compass                     | Rural Living                             |                                             |                                   |             |               |  |                       |                          |  |
| Rural Living                     |                                         | Highland Valley                   | Rural Living                             | Rural Living                                |                                   |             |               |  |                       |                          |  |
| Rural Living                     |                                         | Milang Rural Living               | Rural Living                             | Rural Living                                |                                   |             |               |  |                       |                          |  |
|                                  |                                         | Port Elliot North and Goolwa      |                                          | Rural Living                                |                                   |             |               |  |                       |                          |  |
| RuralLiving                      |                                         | Central                           | Rural Living                             |                                             |                                   |             |               |  |                       |                          |  |
| Rural Living                     |                                         | Port Elliot South                 | Rural Living                             | Rural Living                                |                                   |             |               |  |                       |                          |  |
| Rural Living                     |                                         | Strathalbyn                       | Rural Living                             | Rural Living                                | 1                                 |             |               |  |                       |                          |  |

## TRANSITION TABLE – Alexandrina Council

| Current Development<br>Plan Zone  | Current Development<br>Plan Policy Area | Current<br>Development<br>Plan Precinct          | Consultation November 2019 Code Proposal | Consultation November<br>2020 Code Proposal | Planning & Design<br>Code Subzone |
|-----------------------------------|-----------------------------------------|--------------------------------------------------|------------------------------------------|---------------------------------------------|-----------------------------------|
| Rural Living                      |                                         | Willyaroo North                                  | Rural Living                             | Rural Living                                |                                   |
| Rural Living                      |                                         | Willyaroo South                                  | Rural Living                             | Rural Living                                |                                   |
| Rural Living                      |                                         |                                                  | Rural Living                             | Rural Living                                |                                   |
| Settlement                        |                                         |                                                  | Rural Settlement                         | Rural Settlement                            |                                   |
| Tourist Accommodation             | Goolwa Little Scotland Policy Area 30   |                                                  | Tourism Development                      | Tourism Development                         |                                   |
| Tourist Accommodation             |                                         | Goolwa South Precinct 39                         | Tourism Development                      | Tourism Development                         |                                   |
| Tourist Accommodation             |                                         | Port Elliot Tourist<br>Accommodation Precinct 40 | Tourism Development                      | Tourism Development                         |                                   |
| Tourist Accommodation             |                                         |                                                  | General Neighbourhood                    | Tourism Development                         |                                   |
| Town Centre                       |                                         | Milang                                           | Township Activity Centre                 | Township Activity Centre                    |                                   |
| Town Centre                       |                                         | Mount Compass                                    | Township Main Street                     | Township Main Street                        |                                   |
| Town Centre                       |                                         | Port Elliot Main Street                          | Township Main Street                     | Township Main Street                        |                                   |
| Town Centre                       |                                         |                                                  | Township Activity Centre                 | Township Activity Centre                    |                                   |
| Water Protection                  |                                         |                                                  | Rural                                    | Rural                                       |                                   |
| Watershed Protection (Mount Lofty |                                         |                                                  |                                          | Adelaide Country                            |                                   |
| Ranges)                           |                                         | Watershed Area 1                                 | Peri-Urban                               |                                             |                                   |
| Watershed Protection (Mount Lofty |                                         |                                                  |                                          | Adelaide Country                            |                                   |
| Ranges)                           |                                         |                                                  | Peri-Urban                               |                                             |                                   |