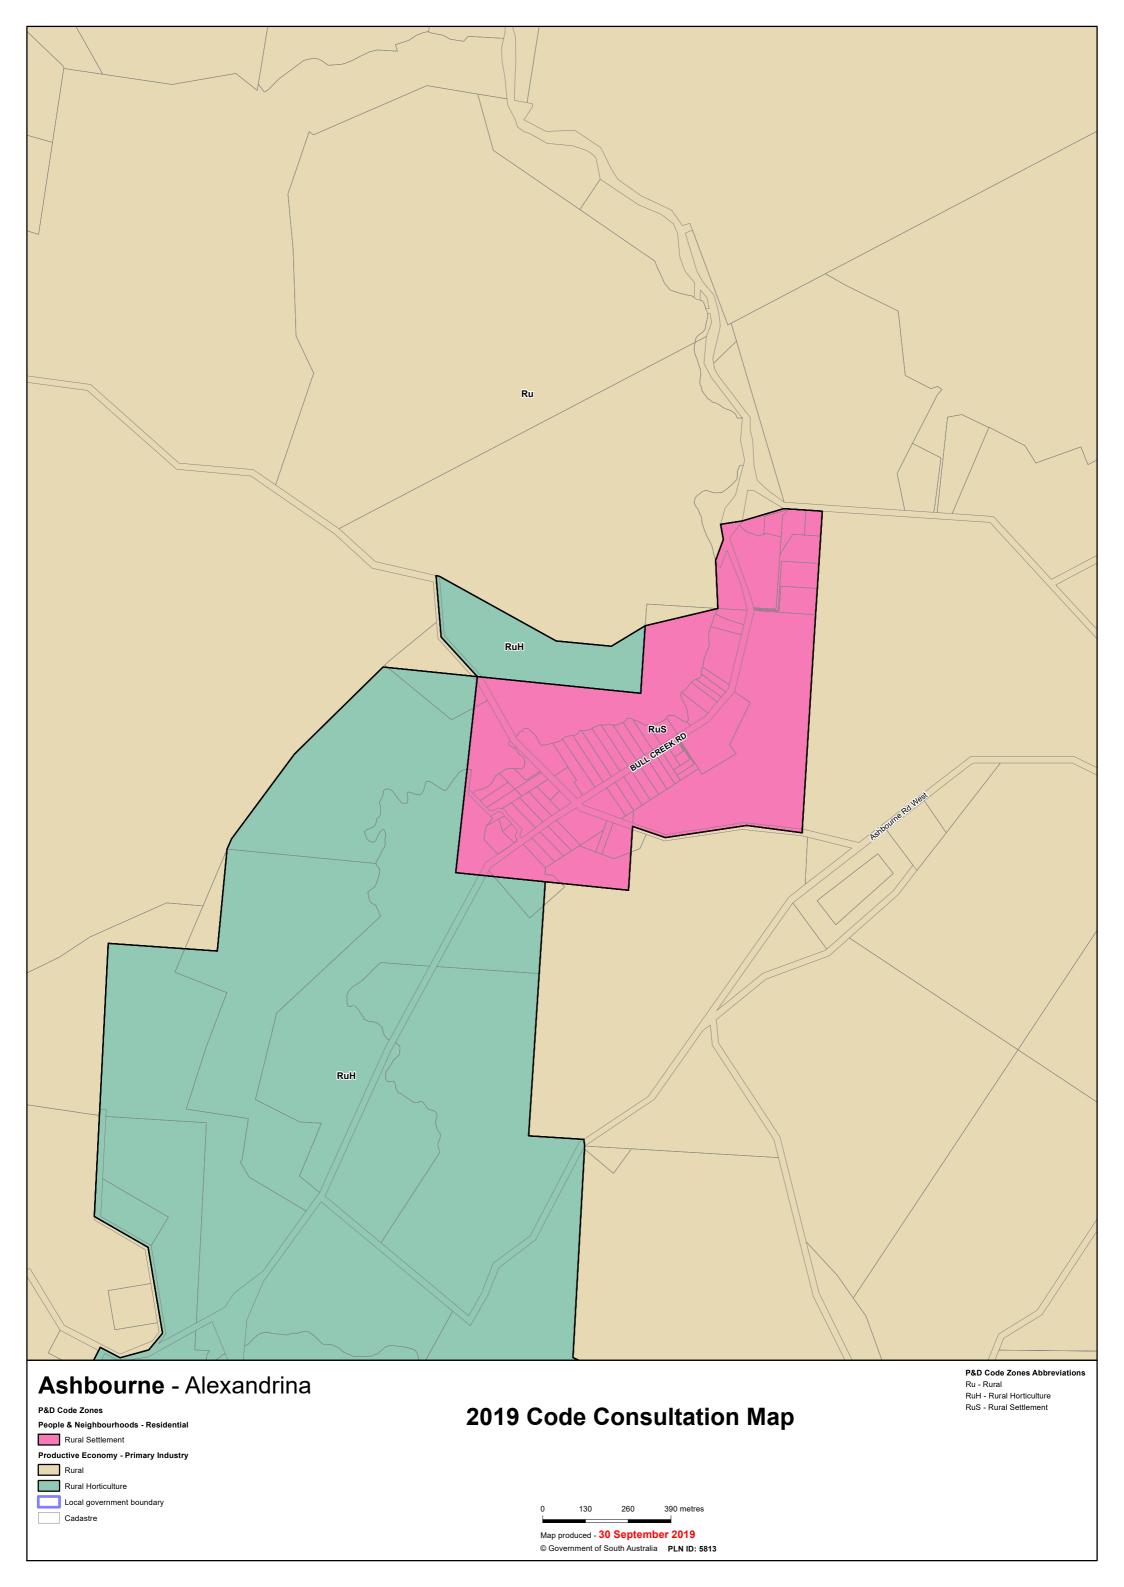

## TRANSITION TABLE – Alexandrina Council

|                                  | _                                       | _                                           |                                          |                                  |                                   |
|----------------------------------|-----------------------------------------|---------------------------------------------|------------------------------------------|----------------------------------|-----------------------------------|
| Current Development<br>Plan Zone | Current Development<br>Plan Policy Area | Current Development Plan Precinct           | Consultation November 2019 Code Proposal | 2020 Code Proposal               | Planning & Design<br>Code Subzone |
| Airport                          | Commercial Airpark Policy Area 1        |                                             | Infrastructure (Airfield)                | Infrastructure (Airfield)        |                                   |
| Airport                          | Residential Airpark Policy Area 2       |                                             | Infrastructure (Airfield)                | Infrastructure (Airfield)        | Residential Aviation Estate       |
| Airport                          |                                         |                                             | Infrastructure (Airfield)                | Infrastructure (Airfield)        |                                   |
| Caravan and Tourist Park         |                                         |                                             | Caravan and Tourist Park                 | Caravan and Tourist Park         |                                   |
| Coastal Conservation             |                                         |                                             | Conservation                             | Conservation                     |                                   |
| Coastal Settlement               |                                         |                                             | Rural Shack Settlement                   | Rural Shack Settlement           |                                   |
| Conservation                     |                                         |                                             | Conservation                             | Conservation                     |                                   |
| Deferred Urban                   |                                         |                                             | Deferred Urban                           | Deferred Urban                   |                                   |
| District Centre                  | Goolwa Centre Policy Area               | Bulky Goods                                 | Suburban Employment                      | Employment                       |                                   |
| District Centre                  | Goolwa Centre Policy Area               | Civic Focus                                 | Community Facilities                     | Recreation                       |                                   |
| District Centre                  | Goolwa Centre Policy Area               | Goolwa Village                              | Township Activity Centre                 | Township Activity Centre         |                                   |
| District Centre                  | Goolwa Centre Policy Area               | Main Street                                 | Township Main Street                     | Township Main Street             |                                   |
| District Centre                  | Strathalbyn Centre Policy Area          | Angas River and Soldiers<br>Memorial Garden | Community Facilities                     | Open Space                       |                                   |
| District Centre                  | Strathalbyn Centre Policy Area          | Dawson Street                               | Township Main Street                     | Township Main Street             |                                   |
| District Centre                  | Strathalbyn Centre Policy Area          | High Street                                 | Township Main Street                     | Township Main Street             |                                   |
| District Centre                  | Strathalbyn Centre Policy Area          | High Street South                           | Township Main Street                     | Township Main Street             |                                   |
| District Centre                  | Strathalbyn Centre Policy Area          | South Terrace                               | Township Activity Centre                 | Township Activity Centre         |                                   |
| Industry                         | Strathalbyn Enterprise Policy Area 5    | 30dtil Tellace                              | Suburban Employment                      | Employment                       |                                   |
| Industry                         | Strathalbyli Effer prise Policy Area 5  |                                             | Employment                               | Strategic Employment             |                                   |
| Light Industry                   |                                         |                                             | Suburban Employment                      | Employment                       |                                   |
| Light maustry                    | Goolwa Wharf and Surrounds Policy       |                                             | Infrastructure (Ferry and Marina         | Infrastructure (Ferry and Marina |                                   |
| Open Space                       | Area 30                                 |                                             | Facilities)                              | Facilities)                      |                                   |
| Open Space                       | Strathalbyn Recreation and Community    |                                             | Community Facilities                     | Recreation                       |                                   |
|                                  | Stratilalby in Recreation and Community |                                             | •                                        |                                  |                                   |
| Open Space                       | Flood                                   | Langharna Craak                             | Open Space Rural                         | Open Space                       |                                   |
| Primary Production               | Flood                                   | Langhorne Creek                             |                                          | Rural Horticulture               |                                   |
| Primary Production               | Flood                                   | Wind Farms                                  | Rural                                    | Rural                            |                                   |
| Primary Production               | Hindmarsh Island Rural                  | Hindmarsh Island North                      | Rural                                    | Rural                            |                                   |
| Primary Production               | Hindmarsh Island Rural                  | Hindmarsh Island South                      | Rural                                    | Rural                            |                                   |
| Primary Production               | Mount Lofty Ranges                      | Currency Creek                              | Rural                                    | Rural                            |                                   |
| Primary Production               | Mount Lofty Ranges                      | Horticulture                                | Rural Horticulture                       | Rural Horticulture               |                                   |
| Primary Production               | Mount Lofty Ranges                      | Landscape                                   | Peri-Urban                               | Adelaide Country                 |                                   |
| Primary Production               | Mount Lofty Ranges                      | Wind Farms                                  | Rural                                    | Rural                            |                                   |
| Primary Production               | Mount Lofty Ranges                      |                                             | Rural                                    | Rural                            |                                   |
| Primary Production               | Port Elliot West Community              |                                             | Community Facilities                     | Community Facilities             |                                   |
| Primary Production               | Port Elliot West Rural                  |                                             | RuralLiving                              | Rural Living                     |                                   |
| Residential                      | Goolwa Central                          |                                             | General Neighbourhood                    | Neighbourhood                    |                                   |
| Residential                      | Goolwa Historic                         |                                             | Housing Diversity Neighbourhood          | Established Neighbourhood        |                                   |
| Residential                      | Goolwa North                            |                                             | General Neighbourhood                    | Neighbourhood                    |                                   |
| Residential                      | Hindmarsh Island North                  |                                             | Residential Neighbourhood                | Rural Neighbourhood              |                                   |
| Residential                      | Hindmarsh Island West                   | <u> </u>                                    | Suburban Neighbourhood                   | Neighbourhood                    |                                   |