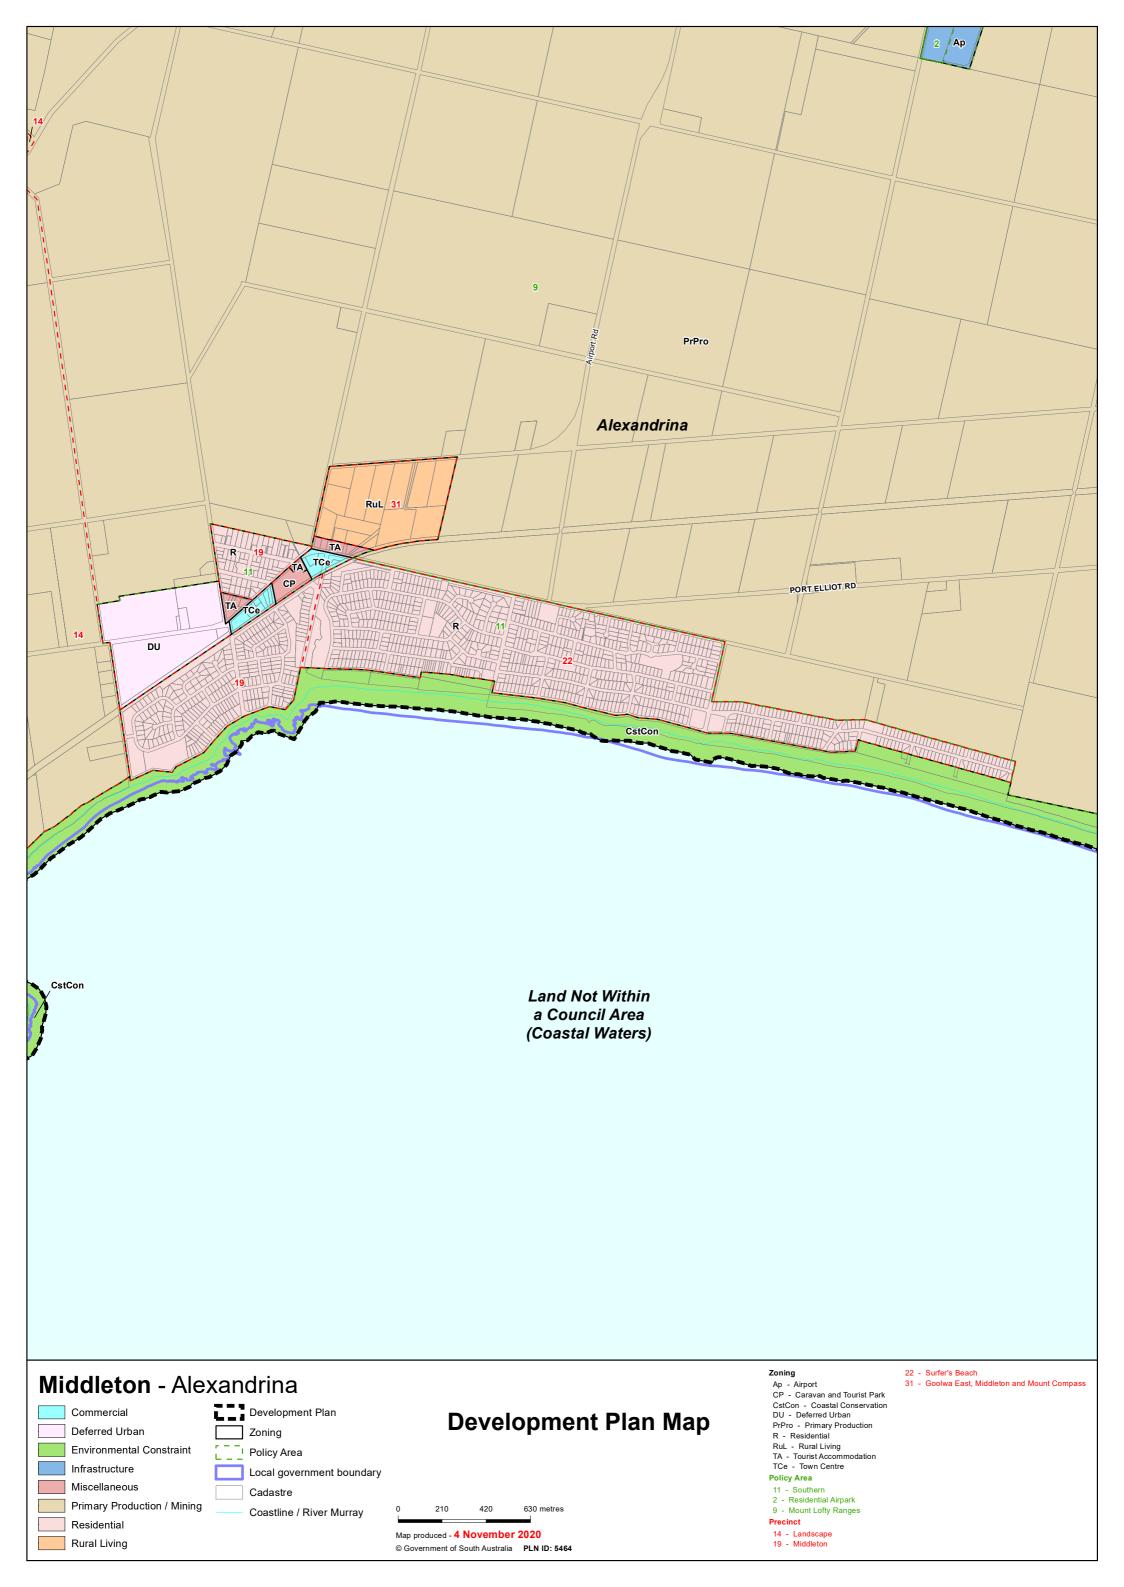

## TRANSITION TABLE – Alexandrina Council

|                                  | _                                       | _                                           |                                          |                                  |                                   |
|----------------------------------|-----------------------------------------|---------------------------------------------|------------------------------------------|----------------------------------|-----------------------------------|
| Current Development<br>Plan Zone | Current Development<br>Plan Policy Area | Current Development Plan Precinct           | Consultation November 2019 Code Proposal | 2020 Code Proposal               | Planning & Design<br>Code Subzone |
| Airport                          | Commercial Airpark Policy Area 1        |                                             | Infrastructure (Airfield)                | Infrastructure (Airfield)        |                                   |
| Airport                          | Residential Airpark Policy Area 2       |                                             | Infrastructure (Airfield)                | Infrastructure (Airfield)        | Residential Aviation Estate       |
| Airport                          |                                         |                                             | Infrastructure (Airfield)                | Infrastructure (Airfield)        |                                   |
| Caravan and Tourist Park         |                                         |                                             | Caravan and Tourist Park                 | Caravan and Tourist Park         |                                   |
| Coastal Conservation             |                                         |                                             | Conservation                             | Conservation                     |                                   |
| Coastal Settlement               |                                         |                                             | Rural Shack Settlement                   | Rural Shack Settlement           |                                   |
| Conservation                     |                                         |                                             | Conservation                             | Conservation                     |                                   |
| Deferred Urban                   |                                         |                                             | Deferred Urban                           | Deferred Urban                   |                                   |
| District Centre                  | Goolwa Centre Policy Area               | Bulky Goods                                 | Suburban Employment                      | Employment                       |                                   |
| District Centre                  | Goolwa Centre Policy Area               | Civic Focus                                 | Community Facilities                     | Recreation                       |                                   |
| District Centre                  | Goolwa Centre Policy Area               | Goolwa Village                              | Township Activity Centre                 | Township Activity Centre         |                                   |
| District Centre                  | Goolwa Centre Policy Area               | Main Street                                 | Township Main Street                     | Township Main Street             |                                   |
| District Centre                  | Strathalbyn Centre Policy Area          | Angas River and Soldiers<br>Memorial Garden | Community Facilities                     | Open Space                       |                                   |
| District Centre                  | Strathalbyn Centre Policy Area          | Dawson Street                               | Township Main Street                     | Township Main Street             |                                   |
| District Centre                  | Strathalbyn Centre Policy Area          | High Street                                 | Township Main Street                     | Township Main Street             |                                   |
| District Centre                  | Strathalbyn Centre Policy Area          | High Street South                           | Township Main Street                     | Township Main Street             |                                   |
| District Centre                  | Strathalbyn Centre Policy Area          | South Terrace                               | Township Activity Centre                 | Township Activity Centre         |                                   |
| Industry                         | Strathalbyn Enterprise Policy Area 5    | 30dtil Tellace                              | Suburban Employment                      | Employment                       |                                   |
| Industry                         | Strathalbyli Effer prise Policy Area 5  |                                             | Employment                               | Strategic Employment             |                                   |
| Light Industry                   |                                         |                                             | Suburban Employment                      | Employment                       |                                   |
| Light maustry                    | Goolwa Wharf and Surrounds Policy       |                                             | Infrastructure (Ferry and Marina         | Infrastructure (Ferry and Marina |                                   |
| Open Space                       | Area 30                                 |                                             | Facilities)                              | Facilities)                      |                                   |
| Open Space                       | Strathalbyn Recreation and Community    |                                             | Community Facilities                     | Recreation                       |                                   |
|                                  | Stratilalby in Recreation and Community |                                             | •                                        |                                  |                                   |
| Open Space                       | Flood                                   | Langharna Craak                             | Open Space Rural                         | Open Space                       |                                   |
| Primary Production               | Flood                                   | Langhorne Creek                             |                                          | Rural Horticulture               |                                   |
| Primary Production               | Flood                                   | Wind Farms                                  | Rural                                    | Rural                            |                                   |
| Primary Production               | Hindmarsh Island Rural                  | Hindmarsh Island North                      | Rural                                    | Rural                            |                                   |
| Primary Production               | Hindmarsh Island Rural                  | Hindmarsh Island South                      | Rural                                    | Rural                            |                                   |
| Primary Production               | Mount Lofty Ranges                      | Currency Creek                              | Rural                                    | Rural                            |                                   |
| Primary Production               | Mount Lofty Ranges                      | Horticulture                                | Rural Horticulture                       | Rural Horticulture               |                                   |
| Primary Production               | Mount Lofty Ranges                      | Landscape                                   | Peri-Urban                               | Adelaide Country                 |                                   |
| Primary Production               | Mount Lofty Ranges                      | Wind Farms                                  | Rural                                    | Rural                            |                                   |
| Primary Production               | Mount Lofty Ranges                      |                                             | Rural                                    | Rural                            |                                   |
| Primary Production               | Port Elliot West Community              |                                             | Community Facilities                     | Community Facilities             |                                   |
| Primary Production               | Port Elliot West Rural                  |                                             | RuralLiving                              | Rural Living                     |                                   |
| Residential                      | Goolwa Central                          |                                             | General Neighbourhood                    | Neighbourhood                    |                                   |
| Residential                      | Goolwa Historic                         |                                             | Housing Diversity Neighbourhood          | Established Neighbourhood        |                                   |
| Residential                      | Goolwa North                            |                                             | General Neighbourhood                    | Neighbourhood                    |                                   |
| Residential                      | Hindmarsh Island North                  |                                             | Residential Neighbourhood                | Rural Neighbourhood              |                                   |
| Residential                      | Hindmarsh Island West                   | <u> </u>                                    | Suburban Neighbourhood                   | Neighbourhood                    |                                   |

## TRANSITION TABLE – Alexandrina Council

|                                  |                                         |                                   |                                          |                                             | COT II IIISSICIA                  |             |               |  |                       |                          |  |
|----------------------------------|-----------------------------------------|-----------------------------------|------------------------------------------|---------------------------------------------|-----------------------------------|-------------|---------------|--|-----------------------|--------------------------|--|
| Current Development<br>Plan Zone | Current Development<br>Plan Policy Area | Current Development Plan Precinct | Consultation November 2019 Code Proposal | Consultation November<br>2020 Code Proposal | Planning & Design<br>Code Subzone |             |               |  |                       |                          |  |
|                                  |                                         |                                   |                                          |                                             |                                   | Residential | Home Industry |  | Home Industry         | Home Industry            |  |
|                                  |                                         |                                   |                                          |                                             |                                   | Residential | Marina        |  | General Neighbourhood | Waterfront Neighbourhood |  |
| Residential                      | Milang                                  |                                   | Suburban Neighbourhood                   | Neighbourhood                               |                                   |             |               |  |                       |                          |  |
| Residential                      | Mount Compass                           |                                   | Suburban Neighbourhood                   | Neighbourhood                               |                                   |             |               |  |                       |                          |  |
| Residential                      | Mount Compass Golf Course               |                                   | Suburban Neighbourhood                   | Recreation                                  |                                   |             |               |  |                       |                          |  |
| Residential                      | Port Elliot Drive In                    |                                   | General Neighbourhood                    | Neighbourhood                               |                                   |             |               |  |                       |                          |  |
| Residential                      | Port Elliot Historic                    |                                   | Suburban Neighbourhood                   | Established Neighbourhood                   |                                   |             |               |  |                       |                          |  |
| Residential                      | Port Elliot West                        |                                   | Suburban Neighbourhood                   | Neighbourhood                               |                                   |             |               |  |                       |                          |  |
| Residential                      | Southern                                | Boomer Beach                      | General Neighbourhood                    | Neighbourhood                               |                                   |             |               |  |                       |                          |  |
| Residential                      | Southern                                | Chiton Rocks                      | General Neighbourhood                    | Neighbourhood                               |                                   |             |               |  |                       |                          |  |
| Residential                      | Southern                                | Goolwa Beach                      | General Neighbourhood                    | Neighbourhood                               |                                   |             |               |  |                       |                          |  |
| Residential                      | Southern                                | Middleton                         | General Neighbourhood                    | Neighbourhood                               |                                   |             |               |  |                       |                          |  |
| Residential                      | Southern                                | Port Elliot Residential           | General Neighbourhood                    | Neighbourhood                               |                                   |             |               |  |                       |                          |  |
| Residential                      | Southern                                | South Lakes                       | General Neighbourhood                    | Neighbourhood                               |                                   |             |               |  |                       |                          |  |
| Residential                      | Southern                                | Surfer's Beach                    | General Neighbourhood                    | Neighbourhood                               |                                   |             |               |  |                       |                          |  |
| Residential                      | Strathalbyn North                       |                                   | Suburban Neighbourhood                   | Hills Neighbourhood                         |                                   |             |               |  |                       |                          |  |
| Residential                      | Strathalbyn Residential                 | Historic Strathalbyn Central      | Suburban Neighbourhood                   | Established Neighbourhood                   |                                   |             |               |  |                       |                          |  |
| Residential                      | Strathalbyn Residential                 | Historic Strathalbyn Northern     | Suburban Neighbourhood                   | Established Neighbourhood                   |                                   |             |               |  |                       |                          |  |
| Residential                      | Strathalbyn Residential                 | Historic Strathalbyn Western      | Suburban Neighbourhood                   | Established Neighbourhood                   |                                   |             |               |  |                       |                          |  |
| Residential                      | Strathalbyn Residential                 | ·                                 | General Neighbourhood                    | General Neighbourhood                       |                                   |             |               |  |                       |                          |  |
| Residential                      | Strathalbyn Southwest                   |                                   | Suburban Neighbourhood                   | Master Planned Neighbourhood                |                                   |             |               |  |                       |                          |  |
| Residential                      |                                         |                                   | General Neighbourhood                    | General Neighbourhood                       |                                   |             |               |  |                       |                          |  |
| Residential Park                 |                                         |                                   | Residential Park                         | Residential Park                            |                                   |             |               |  |                       |                          |  |
| Rural Living                     | Currency Creek Rural Living             |                                   | Rural Living                             | Rural Living                                |                                   |             |               |  |                       |                          |  |
| Rural Living                     | Hindmarsh Island Central                |                                   | Rural Living                             | Rural Living                                |                                   |             |               |  |                       |                          |  |
| Rural Living                     | Hindmarsh Island West                   |                                   | Rural Living                             | Rural Living                                |                                   |             |               |  |                       |                          |  |
| Rural Living                     |                                         | Agistment                         | Rural Living                             | Rural Living                                | Intensive Horse Establishments    |             |               |  |                       |                          |  |
| Rural Living                     |                                         | Burnside North                    | Rural Living                             | Rural Living                                |                                   |             |               |  |                       |                          |  |
| Rural Living                     |                                         | Burnside South                    | Rural Living                             | Rural Living                                |                                   |             |               |  |                       |                          |  |
| Rural Living                     |                                         | Clayton                           | Rural Living                             | Rural Living                                |                                   |             |               |  |                       |                          |  |
| Rural Living                     |                                         | Finniss                           | Rural Living                             | Rural Living                                |                                   |             |               |  |                       |                          |  |
|                                  |                                         | Goolwa East, Middleton and        |                                          | Rural Living                                |                                   |             |               |  |                       |                          |  |
| Rural Living                     |                                         | Mount Compass                     | Rural Living                             |                                             |                                   |             |               |  |                       |                          |  |
| Rural Living                     |                                         | Highland Valley                   | Rural Living                             | Rural Living                                |                                   |             |               |  |                       |                          |  |
| Rural Living                     |                                         | Milang Rural Living               | Rural Living                             | Rural Living                                |                                   |             |               |  |                       |                          |  |
|                                  |                                         | Port Elliot North and Goolwa      |                                          | Rural Living                                |                                   |             |               |  |                       |                          |  |
| RuralLiving                      |                                         | Central                           | Rural Living                             |                                             |                                   |             |               |  |                       |                          |  |
| Rural Living                     |                                         | Port Elliot South                 | Rural Living                             | Rural Living                                |                                   |             |               |  |                       |                          |  |
| Rural Living                     |                                         | Strathalbyn                       | Rural Living                             | Rural Living                                | 1                                 |             |               |  |                       |                          |  |