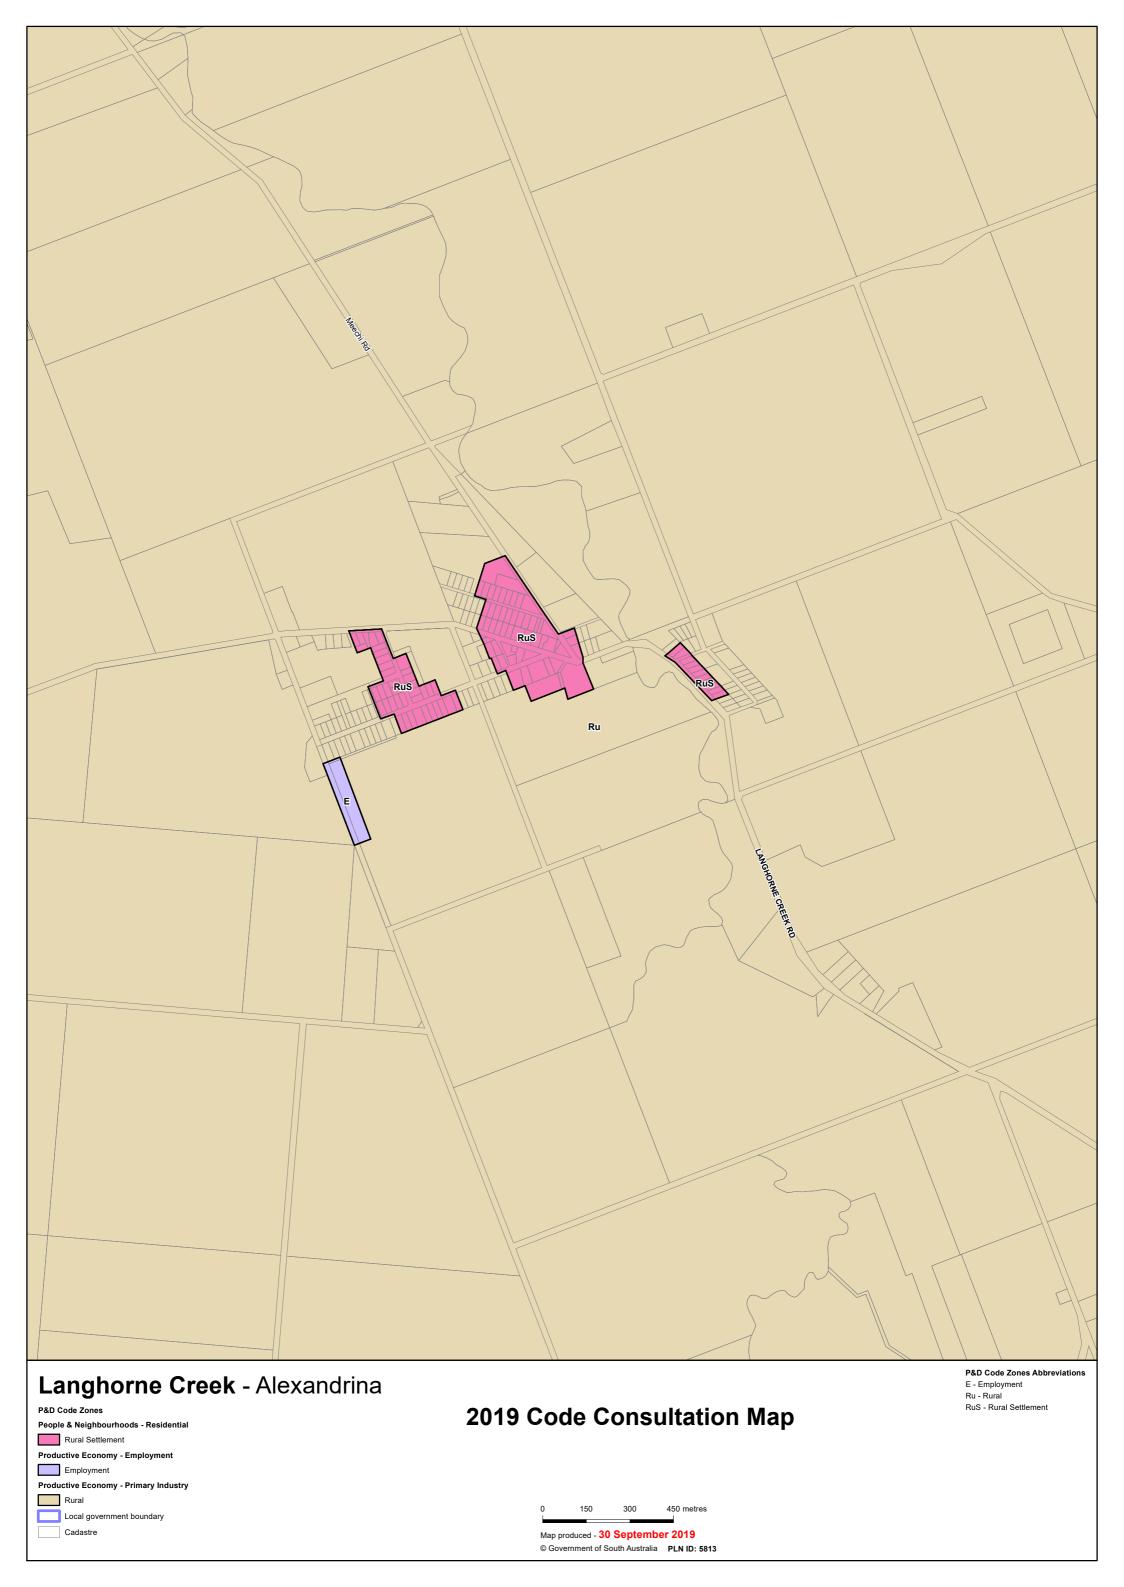

## TRANSITION TABLE – Alexandrina Council

|                                  | _                                       | _                                           |                                          |                                  |                                   |
|----------------------------------|-----------------------------------------|---------------------------------------------|------------------------------------------|----------------------------------|-----------------------------------|
| Current Development<br>Plan Zone | Current Development<br>Plan Policy Area | Current Development Plan Precinct           | Consultation November 2019 Code Proposal | 2020 Code Proposal               | Planning & Design<br>Code Subzone |
| Airport                          | Commercial Airpark Policy Area 1        |                                             | Infrastructure (Airfield)                | Infrastructure (Airfield)        |                                   |
| Airport                          | Residential Airpark Policy Area 2       |                                             | Infrastructure (Airfield)                | Infrastructure (Airfield)        | Residential Aviation Estate       |
| Airport                          |                                         |                                             | Infrastructure (Airfield)                | Infrastructure (Airfield)        |                                   |
| Caravan and Tourist Park         |                                         |                                             | Caravan and Tourist Park                 | Caravan and Tourist Park         |                                   |
| Coastal Conservation             |                                         |                                             | Conservation                             | Conservation                     |                                   |
| Coastal Settlement               |                                         |                                             | Rural Shack Settlement                   | Rural Shack Settlement           |                                   |
| Conservation                     |                                         |                                             | Conservation                             | Conservation                     |                                   |
| Deferred Urban                   |                                         |                                             | Deferred Urban                           | Deferred Urban                   |                                   |
| District Centre                  | Goolwa Centre Policy Area               | Bulky Goods                                 | Suburban Employment                      | Employment                       |                                   |
| District Centre                  | Goolwa Centre Policy Area               | Civic Focus                                 | Community Facilities                     | Recreation                       |                                   |
| District Centre                  | Goolwa Centre Policy Area               | Goolwa Village                              | Township Activity Centre                 | Township Activity Centre         |                                   |
| District Centre                  | Goolwa Centre Policy Area               | Main Street                                 | Township Main Street                     | Township Main Street             |                                   |
| District Centre                  | Strathalbyn Centre Policy Area          | Angas River and Soldiers<br>Memorial Garden | Community Facilities                     | Open Space                       |                                   |
| District Centre                  | Strathalbyn Centre Policy Area          | Dawson Street                               | Township Main Street                     | Township Main Street             |                                   |
| District Centre                  | Strathalbyn Centre Policy Area          | High Street                                 | Township Main Street                     | Township Main Street             |                                   |
| District Centre                  | Strathalbyn Centre Policy Area          | High Street South                           | Township Main Street                     | Township Main Street             |                                   |
| District Centre                  | Strathalbyn Centre Policy Area          | South Terrace                               | Township Activity Centre                 | Township Activity Centre         |                                   |
| Industry                         | Strathalbyn Enterprise Policy Area 5    | 30dtil Tellace                              | Suburban Employment                      | Employment                       |                                   |
| Industry                         | Strathalbyli Effer prise Policy Area 5  |                                             | Employment                               | Strategic Employment             |                                   |
| Light Industry                   |                                         |                                             | Suburban Employment                      | Employment                       |                                   |
| Light maustry                    | Goolwa Wharf and Surrounds Policy       |                                             | Infrastructure (Ferry and Marina         | Infrastructure (Ferry and Marina |                                   |
| Open Space                       | Area 30                                 |                                             | Facilities)                              | Facilities)                      |                                   |
| Open Space                       | Strathalbyn Recreation and Community    |                                             | Community Facilities                     | Recreation                       |                                   |
|                                  | Stratilalby in Recreation and Community |                                             | •                                        |                                  |                                   |
| Open Space                       | Flood                                   | Langharna Craak                             | Open Space Rural                         | Open Space                       |                                   |
| Primary Production               | Flood                                   | Langhorne Creek                             |                                          | Rural Horticulture               |                                   |
| Primary Production               | Flood                                   | Wind Farms                                  | Rural                                    | Rural                            |                                   |
| Primary Production               | Hindmarsh Island Rural                  | Hindmarsh Island North                      | Rural                                    | Rural                            |                                   |
| Primary Production               | Hindmarsh Island Rural                  | Hindmarsh Island South                      | Rural                                    | Rural                            |                                   |
| Primary Production               | Mount Lofty Ranges                      | Currency Creek                              | Rural                                    | Rural                            |                                   |
| Primary Production               | Mount Lofty Ranges                      | Horticulture                                | Rural Horticulture                       | Rural Horticulture               |                                   |
| Primary Production               | Mount Lofty Ranges                      | Landscape                                   | Peri-Urban                               | Adelaide Country                 |                                   |
| Primary Production               | Mount Lofty Ranges                      | Wind Farms                                  | Rural                                    | Rural                            |                                   |
| Primary Production               | Mount Lofty Ranges                      |                                             | Rural                                    | Rural                            |                                   |
| Primary Production               | Port Elliot West Community              |                                             | Community Facilities                     | Community Facilities             |                                   |
| Primary Production               | Port Elliot West Rural                  |                                             | RuralLiving                              | Rural Living                     |                                   |
| Residential                      | Goolwa Central                          |                                             | General Neighbourhood                    | Neighbourhood                    |                                   |
| Residential                      | Goolwa Historic                         |                                             | Housing Diversity Neighbourhood          | Established Neighbourhood        |                                   |
| Residential                      | Goolwa North                            |                                             | General Neighbourhood                    | Neighbourhood                    |                                   |
| Residential                      | Hindmarsh Island North                  |                                             | Residential Neighbourhood                | Rural Neighbourhood              |                                   |
| Residential                      | Hindmarsh Island West                   | <u> </u>                                    | Suburban Neighbourhood                   | Neighbourhood                    |                                   |