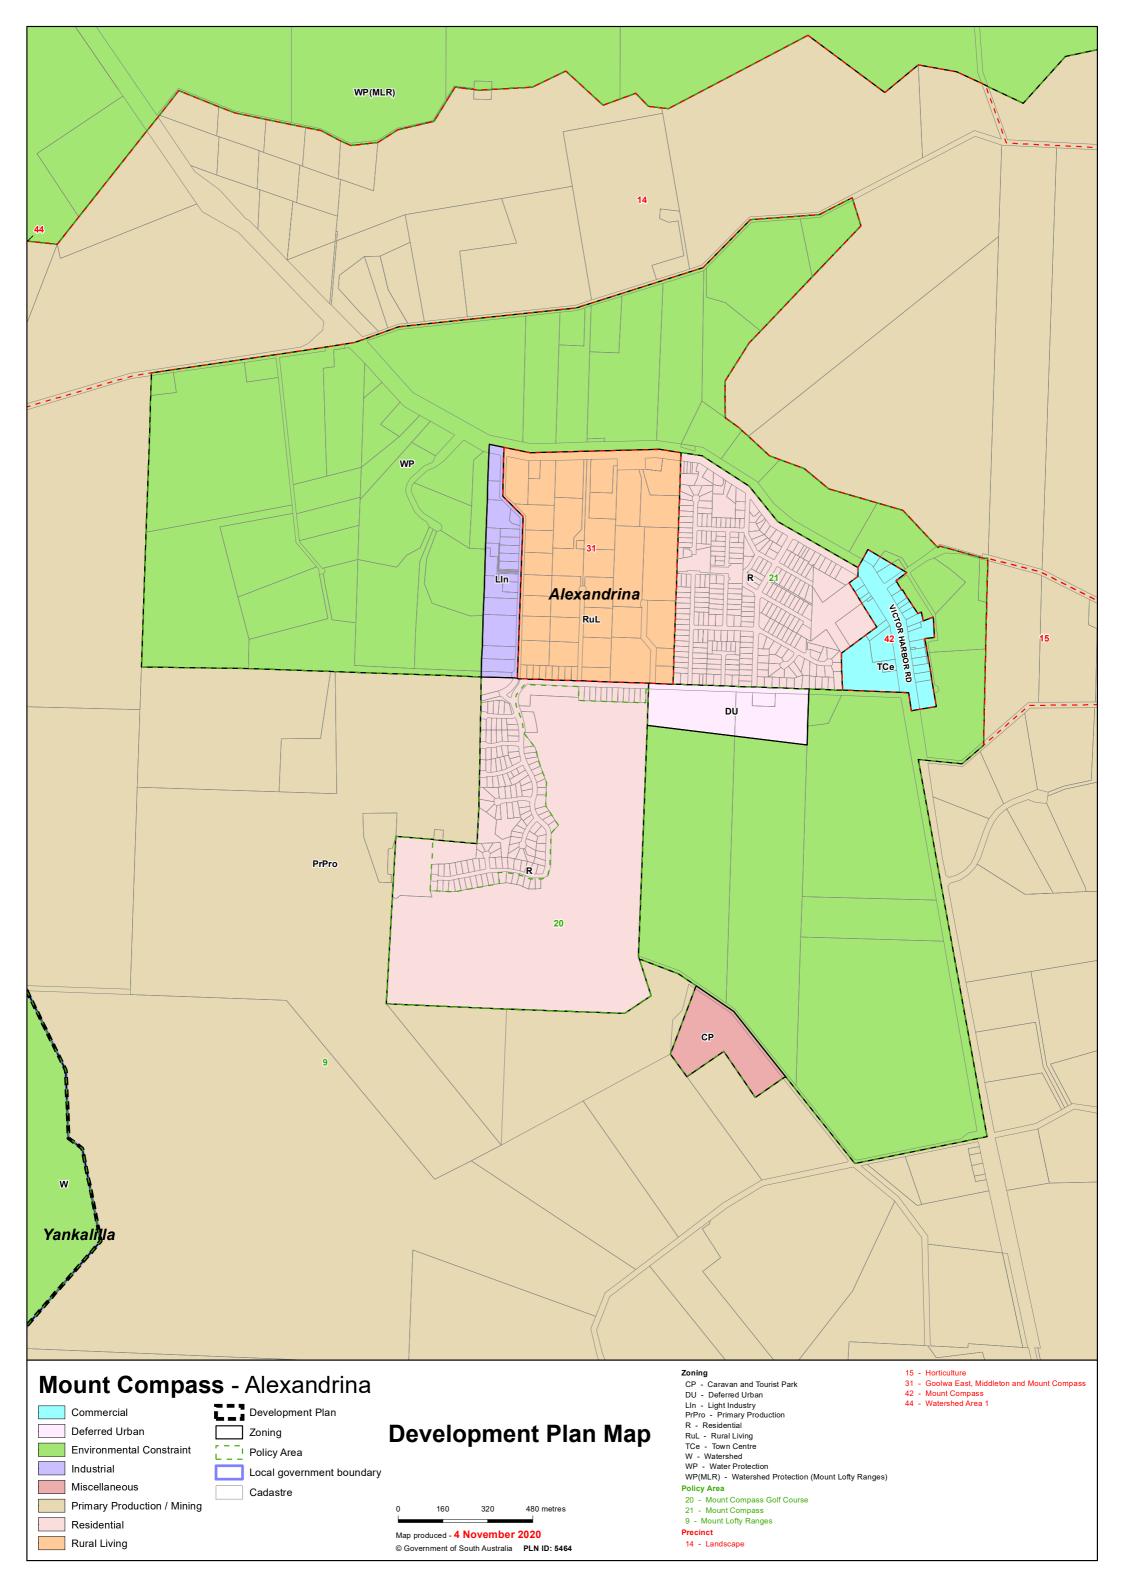

## TRANSITION TABLE – Alexandrina Council

|                                  | _                                       | _                                           |                                          |                                  |                                   |
|----------------------------------|-----------------------------------------|---------------------------------------------|------------------------------------------|----------------------------------|-----------------------------------|
| Current Development<br>Plan Zone | Current Development<br>Plan Policy Area | Current Development Plan Precinct           | Consultation November 2019 Code Proposal | 2020 Code Proposal               | Planning & Design<br>Code Subzone |
| Airport                          | Commercial Airpark Policy Area 1        |                                             | Infrastructure (Airfield)                | Infrastructure (Airfield)        |                                   |
| Airport                          | Residential Airpark Policy Area 2       |                                             | Infrastructure (Airfield)                | Infrastructure (Airfield)        | Residential Aviation Estate       |
| Airport                          |                                         |                                             | Infrastructure (Airfield)                | Infrastructure (Airfield)        |                                   |
| Caravan and Tourist Park         |                                         |                                             | Caravan and Tourist Park                 | Caravan and Tourist Park         |                                   |
| Coastal Conservation             |                                         |                                             | Conservation                             | Conservation                     |                                   |
| Coastal Settlement               |                                         |                                             | Rural Shack Settlement                   | Rural Shack Settlement           |                                   |
| Conservation                     |                                         |                                             | Conservation                             | Conservation                     |                                   |
| Deferred Urban                   |                                         |                                             | Deferred Urban                           | Deferred Urban                   |                                   |
| District Centre                  | Goolwa Centre Policy Area               | Bulky Goods                                 | Suburban Employment                      | Employment                       |                                   |
| District Centre                  | Goolwa Centre Policy Area               | Civic Focus                                 | Community Facilities                     | Recreation                       |                                   |
| District Centre                  | Goolwa Centre Policy Area               | Goolwa Village                              | Township Activity Centre                 | Township Activity Centre         |                                   |
| District Centre                  | Goolwa Centre Policy Area               | Main Street                                 | Township Main Street                     | Township Main Street             |                                   |
| District Centre                  | Strathalbyn Centre Policy Area          | Angas River and Soldiers<br>Memorial Garden | Community Facilities                     | Open Space                       |                                   |
| District Centre                  | Strathalbyn Centre Policy Area          | Dawson Street                               | Township Main Street                     | Township Main Street             |                                   |
| District Centre                  | Strathalbyn Centre Policy Area          | High Street                                 | Township Main Street                     | Township Main Street             |                                   |
| District Centre                  | Strathalbyn Centre Policy Area          | High Street South                           | Township Main Street                     | Township Main Street             |                                   |
| District Centre                  | Strathalbyn Centre Policy Area          | South Terrace                               | Township Activity Centre                 | Township Activity Centre         |                                   |
| Industry                         | Strathalbyn Enterprise Policy Area 5    | 30dtil Tellace                              | Suburban Employment                      | Employment                       |                                   |
| Industry                         | Strathalbyli Effer prise Policy Area 5  |                                             | Employment                               | Strategic Employment             |                                   |
| Light Industry                   |                                         |                                             | Suburban Employment                      | Employment                       |                                   |
| Light maustry                    | Goolwa Wharf and Surrounds Policy       |                                             | Infrastructure (Ferry and Marina         | Infrastructure (Ferry and Marina |                                   |
| Open Space                       | Area 30                                 |                                             | Facilities)                              | Facilities)                      |                                   |
| Open Space                       | Strathalbyn Recreation and Community    |                                             | Community Facilities                     | Recreation                       |                                   |
|                                  | Stratilalby in Recreation and Community |                                             | •                                        |                                  |                                   |
| Open Space                       | Flood                                   | Langharna Craak                             | Open Space Rural                         | Open Space                       |                                   |
| Primary Production               | Flood                                   | Langhorne Creek                             |                                          | Rural Horticulture               |                                   |
| Primary Production               | Flood                                   | Wind Farms                                  | Rural                                    | Rural                            |                                   |
| Primary Production               | Hindmarsh Island Rural                  | Hindmarsh Island North                      | Rural                                    | Rural                            |                                   |
| Primary Production               | Hindmarsh Island Rural                  | Hindmarsh Island South                      | Rural                                    | Rural                            |                                   |
| Primary Production               | Mount Lofty Ranges                      | Currency Creek                              | Rural                                    | Rural                            |                                   |
| Primary Production               | Mount Lofty Ranges                      | Horticulture                                | Rural Horticulture                       | Rural Horticulture               |                                   |
| Primary Production               | Mount Lofty Ranges                      | Landscape                                   | Peri-Urban                               | Adelaide Country                 |                                   |
| Primary Production               | Mount Lofty Ranges                      | Wind Farms                                  | Rural                                    | Rural                            |                                   |
| Primary Production               | Mount Lofty Ranges                      |                                             | Rural                                    | Rural                            |                                   |
| Primary Production               | Port Elliot West Community              |                                             | Community Facilities                     | Community Facilities             |                                   |
| Primary Production               | Port Elliot West Rural                  |                                             | RuralLiving                              | Rural Living                     |                                   |
| Residential                      | Goolwa Central                          |                                             | General Neighbourhood                    | Neighbourhood                    |                                   |
| Residential                      | Goolwa Historic                         |                                             | Housing Diversity Neighbourhood          | Established Neighbourhood        |                                   |
| Residential                      | Goolwa North                            |                                             | General Neighbourhood                    | Neighbourhood                    |                                   |
| Residential                      | Hindmarsh Island North                  |                                             | Residential Neighbourhood                | Rural Neighbourhood              |                                   |
| Residential                      | Hindmarsh Island West                   | <u> </u>                                    | Suburban Neighbourhood                   | Neighbourhood                    |                                   |

## TRANSITION TABLE – Alexandrina Council

|                                  |                                         |                                   |                                          |                                             | COT II IIISSICIA                  |             |               |  |                       |                          |  |
|----------------------------------|-----------------------------------------|-----------------------------------|------------------------------------------|---------------------------------------------|-----------------------------------|-------------|---------------|--|-----------------------|--------------------------|--|
| Current Development<br>Plan Zone | Current Development<br>Plan Policy Area | Current Development Plan Precinct | Consultation November 2019 Code Proposal | Consultation November<br>2020 Code Proposal | Planning & Design<br>Code Subzone |             |               |  |                       |                          |  |
|                                  |                                         |                                   |                                          |                                             |                                   | Residential | Home Industry |  | Home Industry         | Home Industry            |  |
|                                  |                                         |                                   |                                          |                                             |                                   | Residential | Marina        |  | General Neighbourhood | Waterfront Neighbourhood |  |
| Residential                      | Milang                                  |                                   | Suburban Neighbourhood                   | Neighbourhood                               |                                   |             |               |  |                       |                          |  |
| Residential                      | Mount Compass                           |                                   | Suburban Neighbourhood                   | Neighbourhood                               |                                   |             |               |  |                       |                          |  |
| Residential                      | Mount Compass Golf Course               |                                   | Suburban Neighbourhood                   | Recreation                                  |                                   |             |               |  |                       |                          |  |
| Residential                      | Port Elliot Drive In                    |                                   | General Neighbourhood                    | Neighbourhood                               |                                   |             |               |  |                       |                          |  |
| Residential                      | Port Elliot Historic                    |                                   | Suburban Neighbourhood                   | Established Neighbourhood                   |                                   |             |               |  |                       |                          |  |
| Residential                      | Port Elliot West                        |                                   | Suburban Neighbourhood                   | Neighbourhood                               |                                   |             |               |  |                       |                          |  |
| Residential                      | Southern                                | Boomer Beach                      | General Neighbourhood                    | Neighbourhood                               |                                   |             |               |  |                       |                          |  |
| Residential                      | Southern                                | Chiton Rocks                      | General Neighbourhood                    | Neighbourhood                               |                                   |             |               |  |                       |                          |  |
| Residential                      | Southern                                | Goolwa Beach                      | General Neighbourhood                    | Neighbourhood                               |                                   |             |               |  |                       |                          |  |
| Residential                      | Southern                                | Middleton                         | General Neighbourhood                    | Neighbourhood                               |                                   |             |               |  |                       |                          |  |
| Residential                      | Southern                                | Port Elliot Residential           | General Neighbourhood                    | Neighbourhood                               |                                   |             |               |  |                       |                          |  |
| Residential                      | Southern                                | South Lakes                       | General Neighbourhood                    | Neighbourhood                               |                                   |             |               |  |                       |                          |  |
| Residential                      | Southern                                | Surfer's Beach                    | General Neighbourhood                    | Neighbourhood                               |                                   |             |               |  |                       |                          |  |
| Residential                      | Strathalbyn North                       |                                   | Suburban Neighbourhood                   | Hills Neighbourhood                         |                                   |             |               |  |                       |                          |  |
| Residential                      | Strathalbyn Residential                 | Historic Strathalbyn Central      | Suburban Neighbourhood                   | Established Neighbourhood                   |                                   |             |               |  |                       |                          |  |
| Residential                      | Strathalbyn Residential                 | Historic Strathalbyn Northern     | Suburban Neighbourhood                   | Established Neighbourhood                   |                                   |             |               |  |                       |                          |  |
| Residential                      | Strathalbyn Residential                 | Historic Strathalbyn Western      | Suburban Neighbourhood                   | Established Neighbourhood                   |                                   |             |               |  |                       |                          |  |
| Residential                      | Strathalbyn Residential                 | ·                                 | General Neighbourhood                    | General Neighbourhood                       |                                   |             |               |  |                       |                          |  |
| Residential                      | Strathalbyn Southwest                   |                                   | Suburban Neighbourhood                   | Master Planned Neighbourhood                |                                   |             |               |  |                       |                          |  |
| Residential                      |                                         |                                   | General Neighbourhood                    | General Neighbourhood                       |                                   |             |               |  |                       |                          |  |
| Residential Park                 |                                         |                                   | Residential Park                         | Residential Park                            |                                   |             |               |  |                       |                          |  |
| Rural Living                     | Currency Creek Rural Living             |                                   | Rural Living                             | Rural Living                                |                                   |             |               |  |                       |                          |  |
| Rural Living                     | Hindmarsh Island Central                |                                   | Rural Living                             | Rural Living                                |                                   |             |               |  |                       |                          |  |
| Rural Living                     | Hindmarsh Island West                   |                                   | Rural Living                             | Rural Living                                |                                   |             |               |  |                       |                          |  |
| Rural Living                     |                                         | Agistment                         | Rural Living                             | Rural Living                                | Intensive Horse Establishments    |             |               |  |                       |                          |  |
| Rural Living                     |                                         | Burnside North                    | Rural Living                             | Rural Living                                |                                   |             |               |  |                       |                          |  |
| Rural Living                     |                                         | Burnside South                    | Rural Living                             | Rural Living                                |                                   |             |               |  |                       |                          |  |
| Rural Living                     |                                         | Clayton                           | Rural Living                             | Rural Living                                |                                   |             |               |  |                       |                          |  |
| Rural Living                     |                                         | Finniss                           | Rural Living                             | Rural Living                                |                                   |             |               |  |                       |                          |  |
|                                  |                                         | Goolwa East, Middleton and        |                                          | Rural Living                                |                                   |             |               |  |                       |                          |  |
| Rural Living                     |                                         | Mount Compass                     | Rural Living                             |                                             |                                   |             |               |  |                       |                          |  |
| Rural Living                     |                                         | Highland Valley                   | Rural Living                             | Rural Living                                |                                   |             |               |  |                       |                          |  |
| Rural Living                     |                                         | Milang Rural Living               | Rural Living                             | Rural Living                                |                                   |             |               |  |                       |                          |  |
|                                  |                                         | Port Elliot North and Goolwa      |                                          | Rural Living                                |                                   |             |               |  |                       |                          |  |
| RuralLiving                      |                                         | Central                           | Rural Living                             |                                             |                                   |             |               |  |                       |                          |  |
| Rural Living                     |                                         | Port Elliot South                 | Rural Living                             | Rural Living                                |                                   |             |               |  |                       |                          |  |
| Rural Living                     |                                         | Strathalbyn                       | Rural Living                             | Rural Living                                | 1                                 |             |               |  |                       |                          |  |

## TRANSITION TABLE – Alexandrina Council

| Current Development<br>Plan Zone  | Current Development<br>Plan Policy Area | Current<br>Development<br>Plan Precinct          | Consultation November 2019 Code Proposal | Consultation November<br>2020 Code Proposal | Planning & Design<br>Code Subzone |
|-----------------------------------|-----------------------------------------|--------------------------------------------------|------------------------------------------|---------------------------------------------|-----------------------------------|
| Rural Living                      |                                         | Willyaroo North                                  | Rural Living                             | Rural Living                                |                                   |
| Rural Living                      |                                         | Willyaroo South                                  | Rural Living                             | Rural Living                                |                                   |
| Rural Living                      |                                         |                                                  | Rural Living                             | Rural Living                                |                                   |
| Settlement                        |                                         |                                                  | Rural Settlement                         | Rural Settlement                            |                                   |
| Tourist Accommodation             | Goolwa Little Scotland Policy Area 30   |                                                  | Tourism Development                      | Tourism Development                         |                                   |
| Tourist Accommodation             |                                         | Goolwa South Precinct 39                         | Tourism Development                      | Tourism Development                         |                                   |
| Tourist Accommodation             |                                         | Port Elliot Tourist<br>Accommodation Precinct 40 | Tourism Development                      | Tourism Development                         |                                   |
| Tourist Accommodation             |                                         |                                                  | General Neighbourhood                    | Tourism Development                         |                                   |
| Town Centre                       |                                         | Milang                                           | Township Activity Centre                 | Township Activity Centre                    |                                   |
| Town Centre                       |                                         | Mount Compass                                    | Township Main Street                     | Township Main Street                        |                                   |
| Town Centre                       |                                         | Port Elliot Main Street                          | Township Main Street                     | Township Main Street                        |                                   |
| Town Centre                       |                                         |                                                  | Township Activity Centre                 | Township Activity Centre                    |                                   |
| Water Protection                  |                                         |                                                  | Rural                                    | Rural                                       |                                   |
| Watershed Protection (Mount Lofty |                                         |                                                  |                                          | Adelaide Country                            |                                   |
| Ranges)                           |                                         | Watershed Area 1                                 | Peri-Urban                               |                                             |                                   |
| Watershed Protection (Mount Lofty |                                         |                                                  |                                          | Adelaide Country                            |                                   |
| Ranges)                           |                                         |                                                  | Peri-Urban                               |                                             |                                   |