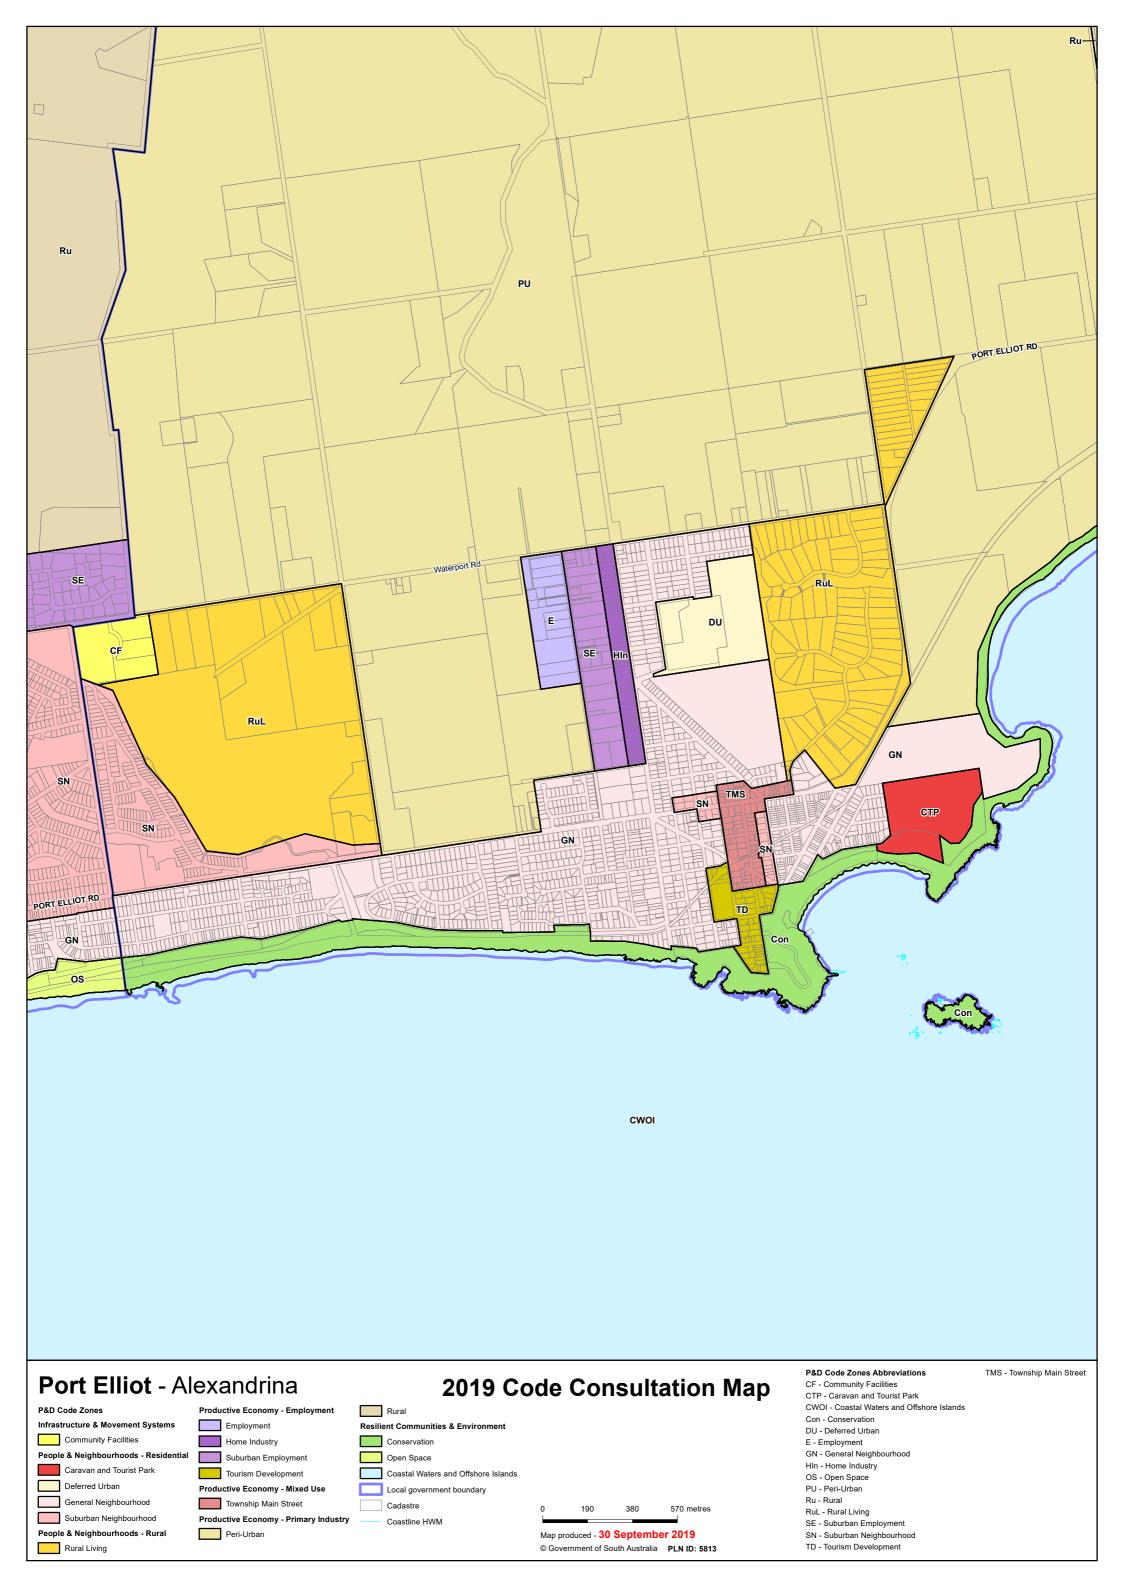

## TRANSITION TABLE – Alexandrina Council

|                                  | _                                       | _                                           |                                          |                                  |                                   |
|----------------------------------|-----------------------------------------|---------------------------------------------|------------------------------------------|----------------------------------|-----------------------------------|
| Current Development<br>Plan Zone | Current Development<br>Plan Policy Area | Current Development Plan Precinct           | Consultation November 2019 Code Proposal | 2020 Code Proposal               | Planning & Design<br>Code Subzone |
| Airport                          | Commercial Airpark Policy Area 1        |                                             | Infrastructure (Airfield)                | Infrastructure (Airfield)        |                                   |
| Airport                          | Residential Airpark Policy Area 2       |                                             | Infrastructure (Airfield)                | Infrastructure (Airfield)        | Residential Aviation Estate       |
| Airport                          |                                         |                                             | Infrastructure (Airfield)                | Infrastructure (Airfield)        |                                   |
| Caravan and Tourist Park         |                                         |                                             | Caravan and Tourist Park                 | Caravan and Tourist Park         |                                   |
| Coastal Conservation             |                                         |                                             | Conservation                             | Conservation                     |                                   |
| Coastal Settlement               |                                         |                                             | Rural Shack Settlement                   | Rural Shack Settlement           |                                   |
| Conservation                     |                                         |                                             | Conservation                             | Conservation                     |                                   |
| Deferred Urban                   |                                         |                                             | Deferred Urban                           | Deferred Urban                   |                                   |
| District Centre                  | Goolwa Centre Policy Area               | Bulky Goods                                 | Suburban Employment                      | Employment                       |                                   |
| District Centre                  | Goolwa Centre Policy Area               | Civic Focus                                 | Community Facilities                     | Recreation                       |                                   |
| District Centre                  | Goolwa Centre Policy Area               | Goolwa Village                              | Township Activity Centre                 | Township Activity Centre         |                                   |
| District Centre                  | Goolwa Centre Policy Area               | Main Street                                 | Township Main Street                     | Township Main Street             |                                   |
| District Centre                  | Strathalbyn Centre Policy Area          | Angas River and Soldiers<br>Memorial Garden | Community Facilities                     | Open Space                       |                                   |
| District Centre                  | Strathalbyn Centre Policy Area          | Dawson Street                               | Township Main Street                     | Township Main Street             |                                   |
| District Centre                  | Strathalbyn Centre Policy Area          | High Street                                 | Township Main Street                     | Township Main Street             |                                   |
| District Centre                  | Strathalbyn Centre Policy Area          | High Street South                           | Township Main Street                     | Township Main Street             |                                   |
| District Centre                  | Strathalbyn Centre Policy Area          | South Terrace                               | Township Activity Centre                 | Township Activity Centre         |                                   |
| Industry                         | Strathalbyn Enterprise Policy Area 5    | 30dtil Tellace                              | Suburban Employment                      | Employment                       |                                   |
| Industry                         | Strathalbyli Effer prise Policy Area 5  |                                             | Employment                               | Strategic Employment             |                                   |
| Light Industry                   |                                         |                                             | Suburban Employment                      | Employment                       |                                   |
| Light maustry                    | Goolwa Wharf and Surrounds Policy       |                                             | Infrastructure (Ferry and Marina         | Infrastructure (Ferry and Marina |                                   |
| Open Space                       | Area 30                                 |                                             | Facilities)                              | Facilities)                      |                                   |
| Open Space                       | Strathalbyn Recreation and Community    |                                             | Community Facilities                     | Recreation                       |                                   |
|                                  | Stratilalby in Recreation and Community |                                             | •                                        |                                  |                                   |
| Open Space                       | Flood                                   | Langharna Craak                             | Open Space Rural                         | Open Space                       |                                   |
| Primary Production               | Flood                                   | Langhorne Creek                             |                                          | Rural Horticulture               |                                   |
| Primary Production               | Flood                                   | Wind Farms                                  | Rural                                    | Rural                            |                                   |
| Primary Production               | Hindmarsh Island Rural                  | Hindmarsh Island North                      | Rural                                    | Rural                            |                                   |
| Primary Production               | Hindmarsh Island Rural                  | Hindmarsh Island South                      | Rural                                    | Rural                            |                                   |
| Primary Production               | Mount Lofty Ranges                      | Currency Creek                              | Rural                                    | Rural                            |                                   |
| Primary Production               | Mount Lofty Ranges                      | Horticulture                                | Rural Horticulture                       | Rural Horticulture               |                                   |
| Primary Production               | Mount Lofty Ranges                      | Landscape                                   | Peri-Urban                               | Adelaide Country                 |                                   |
| Primary Production               | Mount Lofty Ranges                      | Wind Farms                                  | Rural                                    | Rural                            |                                   |
| Primary Production               | Mount Lofty Ranges                      |                                             | Rural                                    | Rural                            |                                   |
| Primary Production               | Port Elliot West Community              |                                             | Community Facilities                     | Community Facilities             |                                   |
| Primary Production               | Port Elliot West Rural                  |                                             | RuralLiving                              | Rural Living                     |                                   |
| Residential                      | Goolwa Central                          |                                             | General Neighbourhood                    | Neighbourhood                    |                                   |
| Residential                      | Goolwa Historic                         |                                             | Housing Diversity Neighbourhood          | Established Neighbourhood        |                                   |
| Residential                      | Goolwa North                            |                                             | General Neighbourhood                    | Neighbourhood                    |                                   |
| Residential                      | Hindmarsh Island North                  |                                             | Residential Neighbourhood                | Rural Neighbourhood              |                                   |
| Residential                      | Hindmarsh Island West                   | <u> </u>                                    | Suburban Neighbourhood                   | Neighbourhood                    |                                   |

## TRANSITION TABLE – Alexandrina Council

|                                  |                                         |                                   |                                          |                                             | COT II IIISSICIA                  |             |               |  |                       |                          |  |
|----------------------------------|-----------------------------------------|-----------------------------------|------------------------------------------|---------------------------------------------|-----------------------------------|-------------|---------------|--|-----------------------|--------------------------|--|
| Current Development<br>Plan Zone | Current Development<br>Plan Policy Area | Current Development Plan Precinct | Consultation November 2019 Code Proposal | Consultation November<br>2020 Code Proposal | Planning & Design<br>Code Subzone |             |               |  |                       |                          |  |
|                                  |                                         |                                   |                                          |                                             |                                   | Residential | Home Industry |  | Home Industry         | Home Industry            |  |
|                                  |                                         |                                   |                                          |                                             |                                   | Residential | Marina        |  | General Neighbourhood | Waterfront Neighbourhood |  |
| Residential                      | Milang                                  |                                   | Suburban Neighbourhood                   | Neighbourhood                               |                                   |             |               |  |                       |                          |  |
| Residential                      | Mount Compass                           |                                   | Suburban Neighbourhood                   | Neighbourhood                               |                                   |             |               |  |                       |                          |  |
| Residential                      | Mount Compass Golf Course               |                                   | Suburban Neighbourhood                   | Recreation                                  |                                   |             |               |  |                       |                          |  |
| Residential                      | Port Elliot Drive In                    |                                   | General Neighbourhood                    | Neighbourhood                               |                                   |             |               |  |                       |                          |  |
| Residential                      | Port Elliot Historic                    |                                   | Suburban Neighbourhood                   | Established Neighbourhood                   |                                   |             |               |  |                       |                          |  |
| Residential                      | Port Elliot West                        |                                   | Suburban Neighbourhood                   | Neighbourhood                               |                                   |             |               |  |                       |                          |  |
| Residential                      | Southern                                | Boomer Beach                      | General Neighbourhood                    | Neighbourhood                               |                                   |             |               |  |                       |                          |  |
| Residential                      | Southern                                | Chiton Rocks                      | General Neighbourhood                    | Neighbourhood                               |                                   |             |               |  |                       |                          |  |
| Residential                      | Southern                                | Goolwa Beach                      | General Neighbourhood                    | Neighbourhood                               |                                   |             |               |  |                       |                          |  |
| Residential                      | Southern                                | Middleton                         | General Neighbourhood                    | Neighbourhood                               |                                   |             |               |  |                       |                          |  |
| Residential                      | Southern                                | Port Elliot Residential           | General Neighbourhood                    | Neighbourhood                               |                                   |             |               |  |                       |                          |  |
| Residential                      | Southern                                | South Lakes                       | General Neighbourhood                    | Neighbourhood                               |                                   |             |               |  |                       |                          |  |
| Residential                      | Southern                                | Surfer's Beach                    | General Neighbourhood                    | Neighbourhood                               |                                   |             |               |  |                       |                          |  |
| Residential                      | Strathalbyn North                       |                                   | Suburban Neighbourhood                   | Hills Neighbourhood                         |                                   |             |               |  |                       |                          |  |
| Residential                      | Strathalbyn Residential                 | Historic Strathalbyn Central      | Suburban Neighbourhood                   | Established Neighbourhood                   |                                   |             |               |  |                       |                          |  |
| Residential                      | Strathalbyn Residential                 | Historic Strathalbyn Northern     | Suburban Neighbourhood                   | Established Neighbourhood                   |                                   |             |               |  |                       |                          |  |
| Residential                      | Strathalbyn Residential                 | Historic Strathalbyn Western      | Suburban Neighbourhood                   | Established Neighbourhood                   |                                   |             |               |  |                       |                          |  |
| Residential                      | Strathalbyn Residential                 | ·                                 | General Neighbourhood                    | General Neighbourhood                       |                                   |             |               |  |                       |                          |  |
| Residential                      | Strathalbyn Southwest                   |                                   | Suburban Neighbourhood                   | Master Planned Neighbourhood                |                                   |             |               |  |                       |                          |  |
| Residential                      |                                         |                                   | General Neighbourhood                    | General Neighbourhood                       |                                   |             |               |  |                       |                          |  |
| Residential Park                 |                                         |                                   | Residential Park                         | Residential Park                            |                                   |             |               |  |                       |                          |  |
| Rural Living                     | Currency Creek Rural Living             |                                   | Rural Living                             | Rural Living                                |                                   |             |               |  |                       |                          |  |
| Rural Living                     | Hindmarsh Island Central                |                                   | Rural Living                             | Rural Living                                |                                   |             |               |  |                       |                          |  |
| Rural Living                     | Hindmarsh Island West                   |                                   | Rural Living                             | Rural Living                                |                                   |             |               |  |                       |                          |  |
| Rural Living                     |                                         | Agistment                         | Rural Living                             | Rural Living                                | Intensive Horse Establishments    |             |               |  |                       |                          |  |
| Rural Living                     |                                         | Burnside North                    | Rural Living                             | Rural Living                                |                                   |             |               |  |                       |                          |  |
| Rural Living                     |                                         | Burnside South                    | Rural Living                             | Rural Living                                |                                   |             |               |  |                       |                          |  |
| Rural Living                     |                                         | Clayton                           | Rural Living                             | Rural Living                                |                                   |             |               |  |                       |                          |  |
| Rural Living                     |                                         | Finniss                           | Rural Living                             | Rural Living                                |                                   |             |               |  |                       |                          |  |
|                                  |                                         | Goolwa East, Middleton and        |                                          | Rural Living                                |                                   |             |               |  |                       |                          |  |
| Rural Living                     |                                         | Mount Compass                     | Rural Living                             |                                             |                                   |             |               |  |                       |                          |  |
| Rural Living                     |                                         | Highland Valley                   | Rural Living                             | Rural Living                                |                                   |             |               |  |                       |                          |  |
| Rural Living                     |                                         | Milang Rural Living               | Rural Living                             | Rural Living                                |                                   |             |               |  |                       |                          |  |
|                                  |                                         | Port Elliot North and Goolwa      |                                          | Rural Living                                |                                   |             |               |  |                       |                          |  |
| RuralLiving                      |                                         | Central                           | Rural Living                             |                                             |                                   |             |               |  |                       |                          |  |
| Rural Living                     |                                         | Port Elliot South                 | Rural Living                             | Rural Living                                |                                   |             |               |  |                       |                          |  |
| Rural Living                     |                                         | Strathalbyn                       | Rural Living                             | Rural Living                                | 1                                 |             |               |  |                       |                          |  |

## TRANSITION TABLE – Alexandrina Council

| Current Development<br>Plan Zone  | Current Development<br>Plan Policy Area | Current<br>Development<br>Plan Precinct          | Consultation November 2019 Code Proposal | Consultation November<br>2020 Code Proposal | Planning & Design<br>Code Subzone |
|-----------------------------------|-----------------------------------------|--------------------------------------------------|------------------------------------------|---------------------------------------------|-----------------------------------|
| Rural Living                      |                                         | Willyaroo North                                  | Rural Living                             | Rural Living                                |                                   |
| Rural Living                      |                                         | Willyaroo South                                  | Rural Living                             | Rural Living                                |                                   |
| Rural Living                      |                                         |                                                  | Rural Living                             | Rural Living                                |                                   |
| Settlement                        |                                         |                                                  | Rural Settlement                         | Rural Settlement                            |                                   |
| Tourist Accommodation             | Goolwa Little Scotland Policy Area 30   |                                                  | Tourism Development                      | Tourism Development                         |                                   |
| Tourist Accommodation             |                                         | Goolwa South Precinct 39                         | Tourism Development                      | Tourism Development                         |                                   |
| Tourist Accommodation             |                                         | Port Elliot Tourist<br>Accommodation Precinct 40 | Tourism Development                      | Tourism Development                         |                                   |
| Tourist Accommodation             |                                         |                                                  | General Neighbourhood                    | Tourism Development                         |                                   |
| Town Centre                       |                                         | Milang                                           | Township Activity Centre                 | Township Activity Centre                    |                                   |
| Town Centre                       |                                         | Mount Compass                                    | Township Main Street                     | Township Main Street                        |                                   |
| Town Centre                       |                                         | Port Elliot Main Street                          | Township Main Street                     | Township Main Street                        |                                   |
| Town Centre                       |                                         |                                                  | Township Activity Centre                 | Township Activity Centre                    |                                   |
| Water Protection                  |                                         |                                                  | Rural                                    | Rural                                       |                                   |
| Watershed Protection (Mount Lofty |                                         |                                                  |                                          | Adelaide Country                            |                                   |
| Ranges)                           |                                         | Watershed Area 1                                 | Peri-Urban                               |                                             |                                   |
| Watershed Protection (Mount Lofty |                                         |                                                  |                                          | Adelaide Country                            |                                   |
| Ranges)                           |                                         |                                                  | Peri-Urban                               |                                             |                                   |