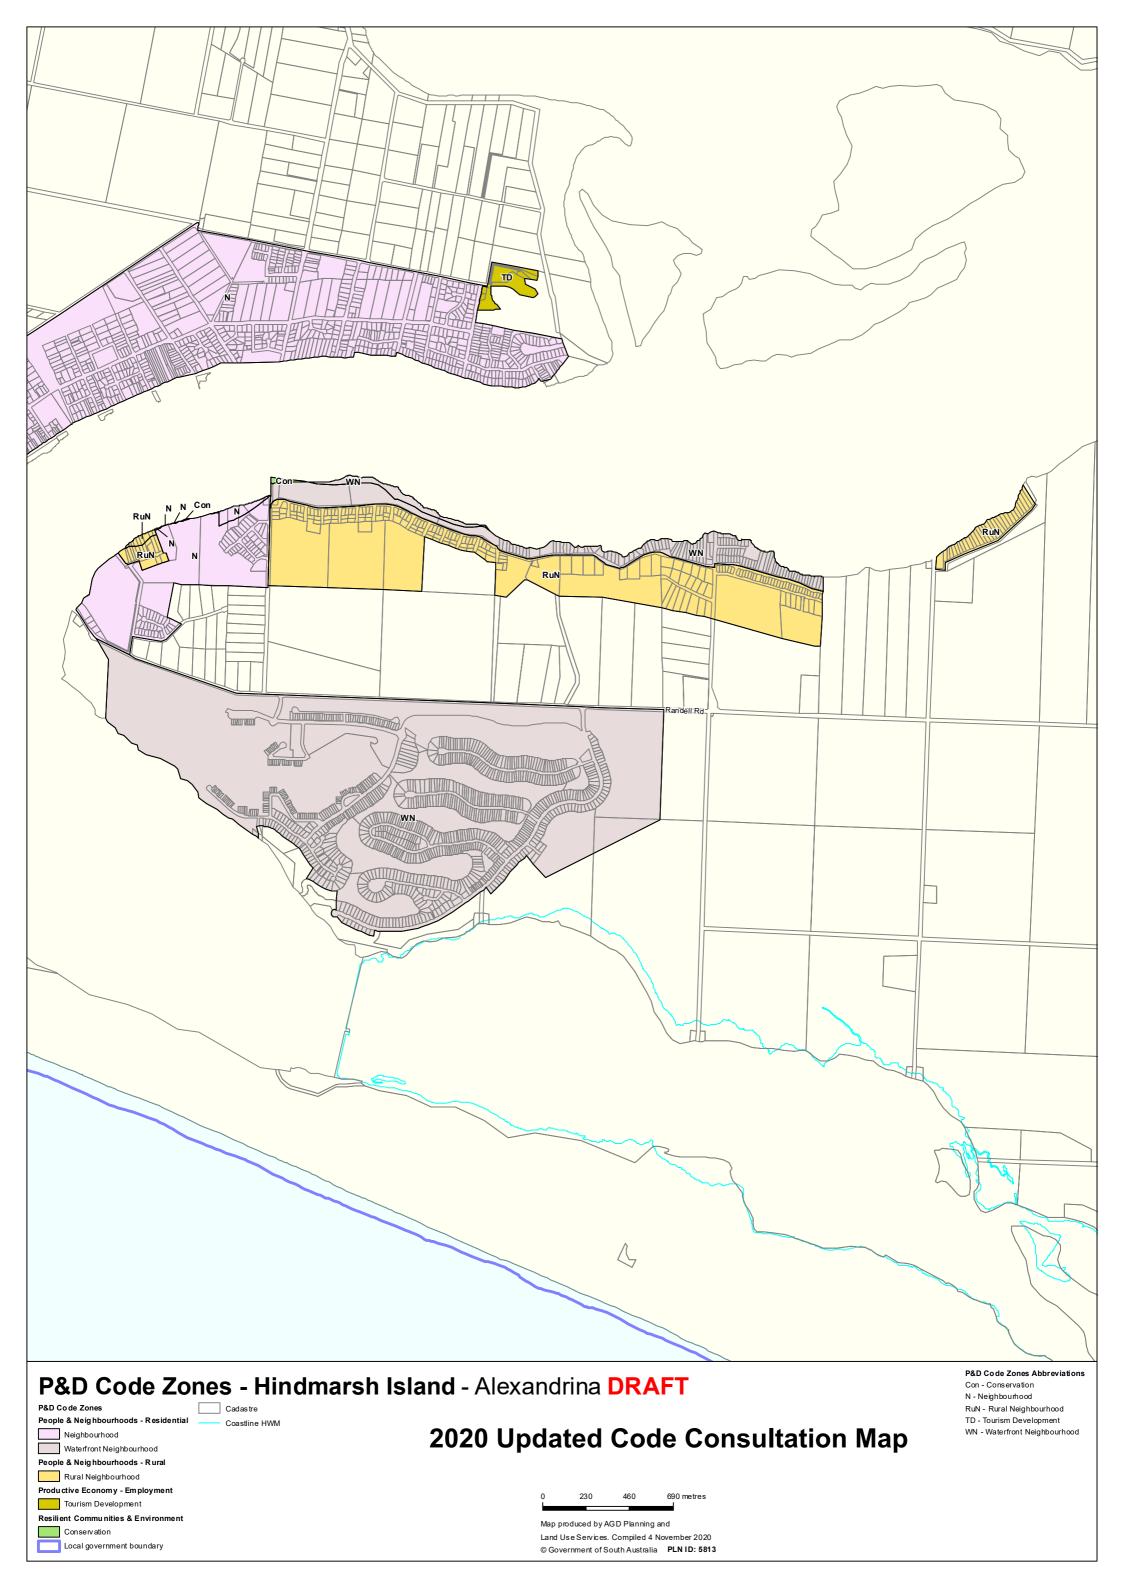

## TRANSITION TABLE – Alexandrina Council

|                                  | _                                       | _                                           |                                          |                                  |                                   |
|----------------------------------|-----------------------------------------|---------------------------------------------|------------------------------------------|----------------------------------|-----------------------------------|
| Current Development<br>Plan Zone | Current Development<br>Plan Policy Area | Current Development Plan Precinct           | Consultation November 2019 Code Proposal | 2020 Code Proposal               | Planning & Design<br>Code Subzone |
| Airport                          | Commercial Airpark Policy Area 1        |                                             | Infrastructure (Airfield)                | Infrastructure (Airfield)        |                                   |
| Airport                          | Residential Airpark Policy Area 2       |                                             | Infrastructure (Airfield)                | Infrastructure (Airfield)        | Residential Aviation Estate       |
| Airport                          |                                         |                                             | Infrastructure (Airfield)                | Infrastructure (Airfield)        |                                   |
| Caravan and Tourist Park         |                                         |                                             | Caravan and Tourist Park                 | Caravan and Tourist Park         |                                   |
| Coastal Conservation             |                                         |                                             | Conservation                             | Conservation                     |                                   |
| Coastal Settlement               |                                         |                                             | Rural Shack Settlement                   | Rural Shack Settlement           |                                   |
| Conservation                     |                                         |                                             | Conservation                             | Conservation                     |                                   |
| Deferred Urban                   |                                         |                                             | Deferred Urban                           | Deferred Urban                   |                                   |
| District Centre                  | Goolwa Centre Policy Area               | Bulky Goods                                 | Suburban Employment                      | Employment                       |                                   |
| District Centre                  | Goolwa Centre Policy Area               | Civic Focus                                 | Community Facilities                     | Recreation                       |                                   |
| District Centre                  | Goolwa Centre Policy Area               | Goolwa Village                              | Township Activity Centre                 | Township Activity Centre         |                                   |
| District Centre                  | Goolwa Centre Policy Area               | Main Street                                 | Township Main Street                     | Township Main Street             |                                   |
| District Centre                  | Strathalbyn Centre Policy Area          | Angas River and Soldiers<br>Memorial Garden | Community Facilities                     | Open Space                       |                                   |
| District Centre                  | Strathalbyn Centre Policy Area          | Dawson Street                               | Township Main Street                     | Township Main Street             |                                   |
| District Centre                  | Strathalbyn Centre Policy Area          | High Street                                 | Township Main Street                     | Township Main Street             |                                   |
| District Centre                  | Strathalbyn Centre Policy Area          | High Street South                           | Township Main Street                     | Township Main Street             |                                   |
| District Centre                  | Strathalbyn Centre Policy Area          | South Terrace                               | Township Activity Centre                 | Township Activity Centre         |                                   |
| Industry                         | Strathalbyn Enterprise Policy Area 5    | 30dtil Tellace                              | Suburban Employment                      | Employment                       |                                   |
| Industry                         | Strathalbyli Effer prise Policy Area 5  |                                             | Employment                               | Strategic Employment             |                                   |
| Light Industry                   |                                         |                                             | Suburban Employment                      | Employment                       |                                   |
| Light maustry                    | Goolwa Wharf and Surrounds Policy       |                                             | Infrastructure (Ferry and Marina         | Infrastructure (Ferry and Marina |                                   |
| Open Space                       | Area 30                                 |                                             | Facilities)                              | Facilities)                      |                                   |
| Open Space                       | Strathalbyn Recreation and Community    |                                             | Community Facilities                     | Recreation                       |                                   |
|                                  | Stratilalby in Recreation and Community |                                             | •                                        |                                  |                                   |
| Open Space                       | Flood                                   | Langharna Craak                             | Open Space Rural                         | Open Space                       |                                   |
| Primary Production               | Flood                                   | Langhorne Creek                             |                                          | Rural Horticulture               |                                   |
| Primary Production               | Flood                                   | Wind Farms                                  | Rural                                    | Rural                            |                                   |
| Primary Production               | Hindmarsh Island Rural                  | Hindmarsh Island North                      | Rural                                    | Rural                            |                                   |
| Primary Production               | Hindmarsh Island Rural                  | Hindmarsh Island South                      | Rural                                    | Rural                            |                                   |
| Primary Production               | Mount Lofty Ranges                      | Currency Creek                              | Rural                                    | Rural                            |                                   |
| Primary Production               | Mount Lofty Ranges                      | Horticulture                                | Rural Horticulture                       | Rural Horticulture               |                                   |
| Primary Production               | Mount Lofty Ranges                      | Landscape                                   | Peri-Urban                               | Adelaide Country                 |                                   |
| Primary Production               | Mount Lofty Ranges                      | Wind Farms                                  | Rural                                    | Rural                            |                                   |
| Primary Production               | Mount Lofty Ranges                      |                                             | Rural                                    | Rural                            |                                   |
| Primary Production               | Port Elliot West Community              |                                             | Community Facilities                     | Community Facilities             |                                   |
| Primary Production               | Port Elliot West Rural                  |                                             | RuralLiving                              | Rural Living                     |                                   |
| Residential                      | Goolwa Central                          |                                             | General Neighbourhood                    | Neighbourhood                    |                                   |
| Residential                      | Goolwa Historic                         |                                             | Housing Diversity Neighbourhood          | Established Neighbourhood        |                                   |
| Residential                      | Goolwa North                            |                                             | General Neighbourhood                    | Neighbourhood                    |                                   |
| Residential                      | Hindmarsh Island North                  |                                             | Residential Neighbourhood                | Rural Neighbourhood              |                                   |
| Residential                      | Hindmarsh Island West                   | <u> </u>                                    | Suburban Neighbourhood                   | Neighbourhood                    |                                   |