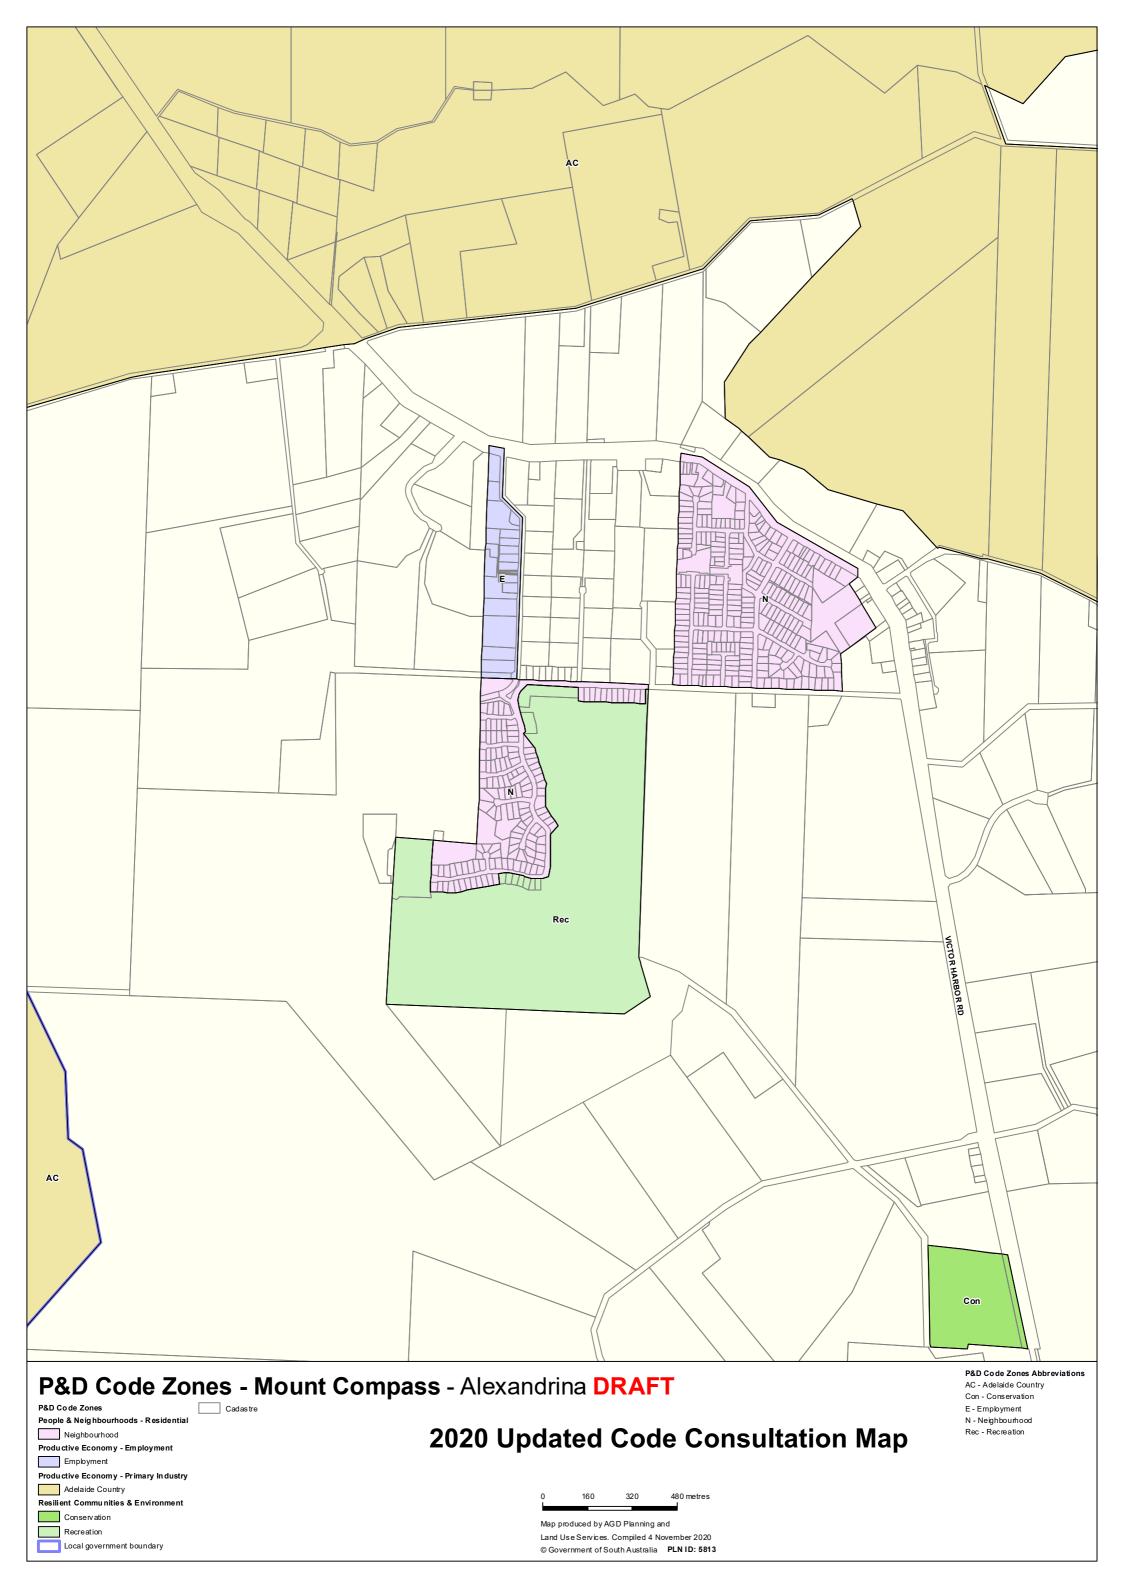

Cadastre

2020 Updated Code Consultation Map

0 130 260 390 metres

Map produced by AGD Planning and
Land Use Services. Compiled 4 November 2020

© Government of South Australia PLN ID: 5813

Cadastre

Cadastre

2020 Updated Code Consultation Map