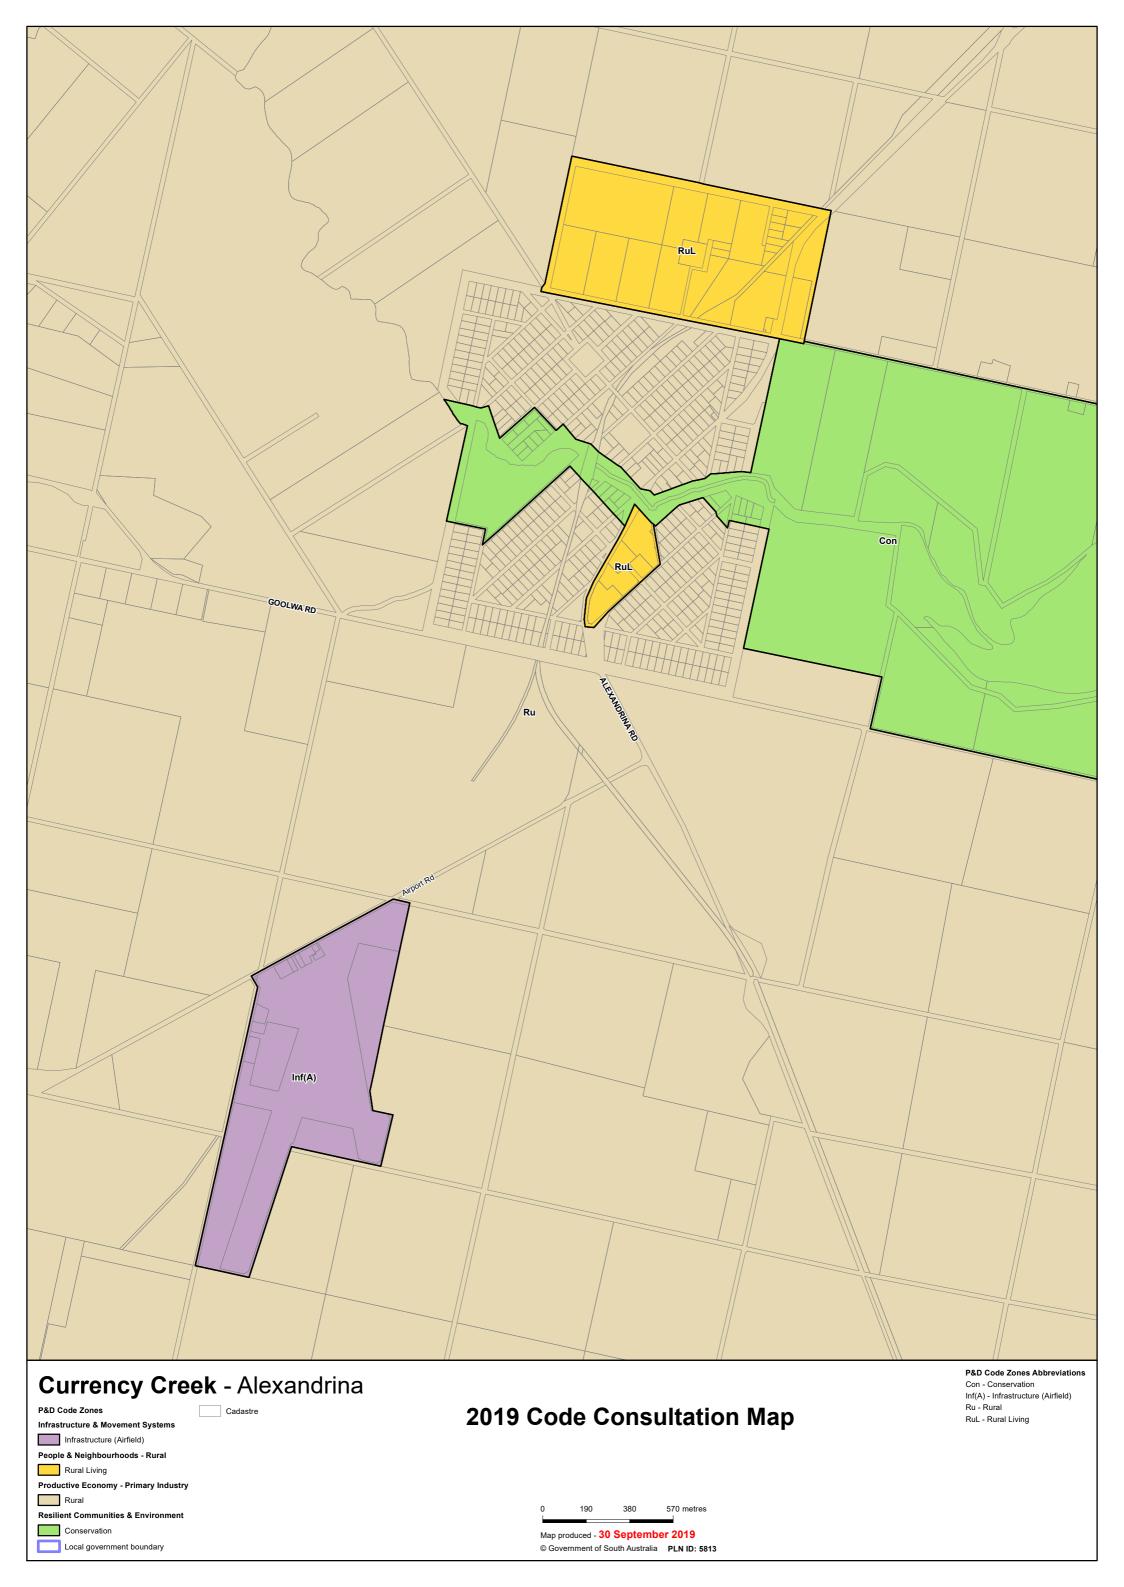

## TRANSITION TABLE – Alexandrina Council

|                                  | _                                       | _                                           |                                          |                                  |                                   |
|----------------------------------|-----------------------------------------|---------------------------------------------|------------------------------------------|----------------------------------|-----------------------------------|
| Current Development<br>Plan Zone | Current Development<br>Plan Policy Area | Current Development Plan Precinct           | Consultation November 2019 Code Proposal | 2020 Code Proposal               | Planning & Design<br>Code Subzone |
| Airport                          | Commercial Airpark Policy Area 1        |                                             | Infrastructure (Airfield)                | Infrastructure (Airfield)        |                                   |
| Airport                          | Residential Airpark Policy Area 2       |                                             | Infrastructure (Airfield)                | Infrastructure (Airfield)        | Residential Aviation Estate       |
| Airport                          |                                         |                                             | Infrastructure (Airfield)                | Infrastructure (Airfield)        |                                   |
| Caravan and Tourist Park         |                                         |                                             | Caravan and Tourist Park                 | Caravan and Tourist Park         |                                   |
| Coastal Conservation             |                                         |                                             | Conservation                             | Conservation                     |                                   |
| Coastal Settlement               |                                         |                                             | Rural Shack Settlement                   | Rural Shack Settlement           |                                   |
| Conservation                     |                                         |                                             | Conservation                             | Conservation                     |                                   |
| Deferred Urban                   |                                         |                                             | Deferred Urban                           | Deferred Urban                   |                                   |
| District Centre                  | Goolwa Centre Policy Area               | Bulky Goods                                 | Suburban Employment                      | Employment                       |                                   |
| District Centre                  | Goolwa Centre Policy Area               | Civic Focus                                 | Community Facilities                     | Recreation                       |                                   |
| District Centre                  | Goolwa Centre Policy Area               | Goolwa Village                              | Township Activity Centre                 | Township Activity Centre         |                                   |
| District Centre                  | Goolwa Centre Policy Area               | Main Street                                 | Township Main Street                     | Township Main Street             |                                   |
| District Centre                  | Strathalbyn Centre Policy Area          | Angas River and Soldiers<br>Memorial Garden | Community Facilities                     | Open Space                       |                                   |
| District Centre                  | Strathalbyn Centre Policy Area          | Dawson Street                               | Township Main Street                     | Township Main Street             |                                   |
| District Centre                  | Strathalbyn Centre Policy Area          | High Street                                 | Township Main Street                     | Township Main Street             |                                   |
| District Centre                  | Strathalbyn Centre Policy Area          | High Street South                           | Township Main Street                     | Township Main Street             |                                   |
| District Centre                  | Strathalbyn Centre Policy Area          | South Terrace                               | Township Activity Centre                 | Township Activity Centre         |                                   |
| Industry                         | Strathalbyn Enterprise Policy Area 5    | 30dtil Tellace                              | Suburban Employment                      | Employment                       |                                   |
| Industry                         | Strathalbyli Effer prise Policy Area 5  |                                             | Employment                               | Strategic Employment             |                                   |
| Light Industry                   |                                         |                                             | Suburban Employment                      | Employment                       |                                   |
| Light maustry                    | Goolwa Wharf and Surrounds Policy       |                                             | Infrastructure (Ferry and Marina         | Infrastructure (Ferry and Marina |                                   |
| Open Space                       | Area 30                                 |                                             | Facilities)                              | Facilities)                      |                                   |
| Open Space                       | Strathalbyn Recreation and Community    |                                             | Community Facilities                     | Recreation                       |                                   |
|                                  | Stratilalby in Recreation and Community |                                             | •                                        |                                  |                                   |
| Open Space                       | Flood                                   | Langharna Craak                             | Open Space Rural                         | Open Space                       |                                   |
| Primary Production               | Flood                                   | Langhorne Creek                             |                                          | Rural Horticulture               |                                   |
| Primary Production               | Flood                                   | Wind Farms                                  | Rural                                    | Rural                            |                                   |
| Primary Production               | Hindmarsh Island Rural                  | Hindmarsh Island North                      | Rural                                    | Rural                            |                                   |
| Primary Production               | Hindmarsh Island Rural                  | Hindmarsh Island South                      | Rural                                    | Rural                            |                                   |
| Primary Production               | Mount Lofty Ranges                      | Currency Creek                              | Rural                                    | Rural                            |                                   |
| Primary Production               | Mount Lofty Ranges                      | Horticulture                                | Rural Horticulture                       | Rural Horticulture               |                                   |
| Primary Production               | Mount Lofty Ranges                      | Landscape                                   | Peri-Urban                               | Adelaide Country                 |                                   |
| Primary Production               | Mount Lofty Ranges                      | Wind Farms                                  | Rural                                    | Rural                            |                                   |
| Primary Production               | Mount Lofty Ranges                      |                                             | Rural                                    | Rural                            |                                   |
| Primary Production               | Port Elliot West Community              |                                             | Community Facilities                     | Community Facilities             |                                   |
| Primary Production               | Port Elliot West Rural                  |                                             | RuralLiving                              | Rural Living                     |                                   |
| Residential                      | Goolwa Central                          |                                             | General Neighbourhood                    | Neighbourhood                    |                                   |
| Residential                      | Goolwa Historic                         |                                             | Housing Diversity Neighbourhood          | Established Neighbourhood        |                                   |
| Residential                      | Goolwa North                            |                                             | General Neighbourhood                    | Neighbourhood                    |                                   |
| Residential                      | Hindmarsh Island North                  |                                             | Residential Neighbourhood                | Rural Neighbourhood              |                                   |
| Residential                      | Hindmarsh Island West                   | <u> </u>                                    | Suburban Neighbourhood                   | Neighbourhood                    |                                   |