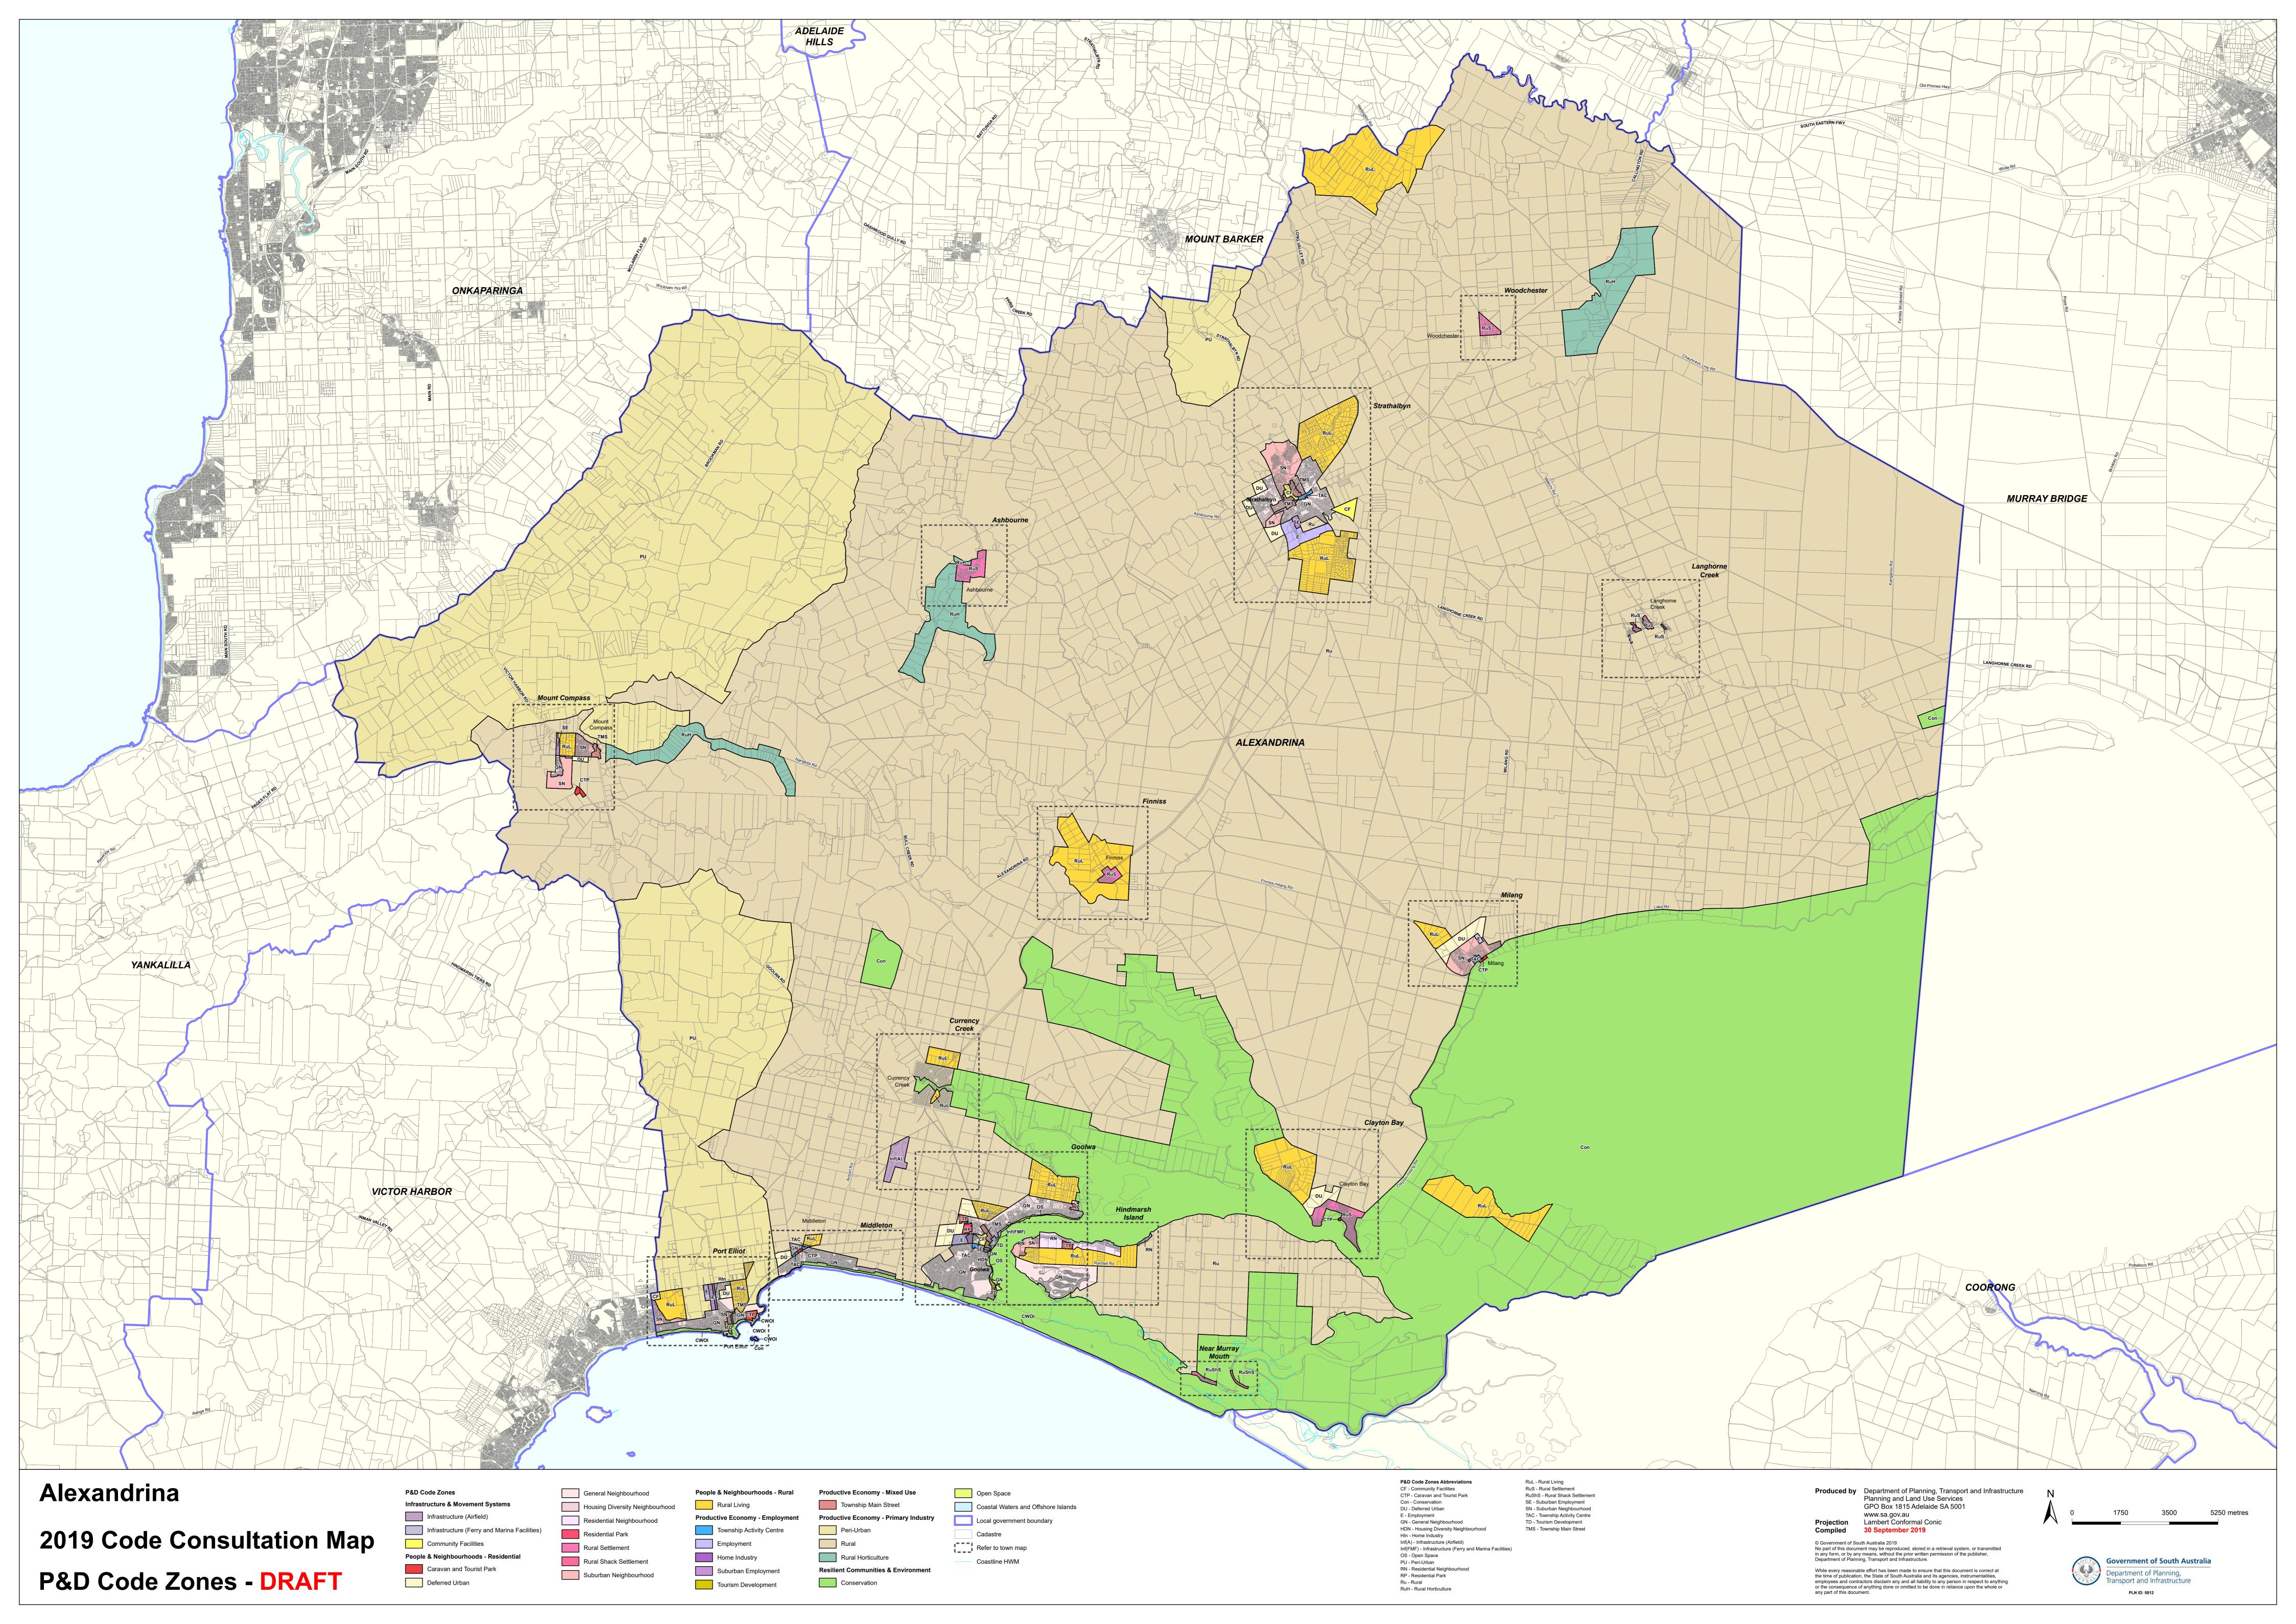

## TRANSITION TABLE – Alexandrina Council

|                                  | _                                       | _                                           |                                          |                                  |                                   |
|----------------------------------|-----------------------------------------|---------------------------------------------|------------------------------------------|----------------------------------|-----------------------------------|
| Current Development<br>Plan Zone | Current Development<br>Plan Policy Area | Current Development Plan Precinct           | Consultation November 2019 Code Proposal | 2020 Code Proposal               | Planning & Design<br>Code Subzone |
| Airport                          | Commercial Airpark Policy Area 1        |                                             | Infrastructure (Airfield)                | Infrastructure (Airfield)        |                                   |
| Airport                          | Residential Airpark Policy Area 2       |                                             | Infrastructure (Airfield)                | Infrastructure (Airfield)        | Residential Aviation Estate       |
| Airport                          |                                         |                                             | Infrastructure (Airfield)                | Infrastructure (Airfield)        |                                   |
| Caravan and Tourist Park         |                                         |                                             | Caravan and Tourist Park                 | Caravan and Tourist Park         |                                   |
| Coastal Conservation             |                                         |                                             | Conservation                             | Conservation                     |                                   |
| Coastal Settlement               |                                         |                                             | Rural Shack Settlement                   | Rural Shack Settlement           |                                   |
| Conservation                     |                                         |                                             | Conservation                             | Conservation                     |                                   |
| Deferred Urban                   |                                         |                                             | Deferred Urban                           | Deferred Urban                   |                                   |
| District Centre                  | Goolwa Centre Policy Area               | Bulky Goods                                 | Suburban Employment                      | Employment                       |                                   |
| District Centre                  | Goolwa Centre Policy Area               | Civic Focus                                 | Community Facilities                     | Recreation                       |                                   |
| District Centre                  | Goolwa Centre Policy Area               | Goolwa Village                              | Township Activity Centre                 | Township Activity Centre         |                                   |
| District Centre                  | Goolwa Centre Policy Area               | Main Street                                 | Township Main Street                     | Township Main Street             |                                   |
| District Centre                  | Strathalbyn Centre Policy Area          | Angas River and Soldiers<br>Memorial Garden | Community Facilities                     | Open Space                       |                                   |
| District Centre                  | Strathalbyn Centre Policy Area          | Dawson Street                               | Township Main Street                     | Township Main Street             |                                   |
| District Centre                  | Strathalbyn Centre Policy Area          | High Street                                 | Township Main Street                     | Township Main Street             |                                   |
| District Centre                  | Strathalbyn Centre Policy Area          | High Street South                           | Township Main Street                     | Township Main Street             |                                   |
| District Centre                  | Strathalbyn Centre Policy Area          | South Terrace                               | Township Activity Centre                 | Township Activity Centre         |                                   |
| Industry                         | Strathalbyn Enterprise Policy Area 5    | 30dtil Tellace                              | Suburban Employment                      | Employment                       |                                   |
| Industry                         | Strathalbyli Effer prise Policy Area 5  |                                             | Employment                               | Strategic Employment             |                                   |
| Light Industry                   |                                         |                                             | Suburban Employment                      | Employment                       |                                   |
| Light maustry                    | Goolwa Wharf and Surrounds Policy       |                                             | Infrastructure (Ferry and Marina         | Infrastructure (Ferry and Marina |                                   |
| Open Space                       | Area 30                                 |                                             | Facilities)                              | Facilities)                      |                                   |
| Open Space                       | Strathalbyn Recreation and Community    |                                             | Community Facilities                     | Recreation                       |                                   |
|                                  | Stratilalby in Recreation and Community |                                             | •                                        |                                  |                                   |
| Open Space                       | Flood                                   | Langharna Craak                             | Open Space Rural                         | Open Space                       |                                   |
| Primary Production               | Flood                                   | Langhorne Creek                             |                                          | Rural Horticulture               |                                   |
| Primary Production               | Flood                                   | Wind Farms                                  | Rural                                    | Rural                            |                                   |
| Primary Production               | Hindmarsh Island Rural                  | Hindmarsh Island North                      | Rural                                    | Rural                            |                                   |
| Primary Production               | Hindmarsh Island Rural                  | Hindmarsh Island South                      | Rural                                    | Rural                            |                                   |
| Primary Production               | Mount Lofty Ranges                      | Currency Creek                              | Rural                                    | Rural                            |                                   |
| Primary Production               | Mount Lofty Ranges                      | Horticulture                                | Rural Horticulture                       | Rural Horticulture               |                                   |
| Primary Production               | Mount Lofty Ranges                      | Landscape                                   | Peri-Urban                               | Adelaide Country                 |                                   |
| Primary Production               | Mount Lofty Ranges                      | Wind Farms                                  | Rural                                    | Rural                            |                                   |
| Primary Production               | Mount Lofty Ranges                      |                                             | Rural                                    | Rural                            |                                   |
| Primary Production               | Port Elliot West Community              |                                             | Community Facilities                     | Community Facilities             |                                   |
| Primary Production               | Port Elliot West Rural                  |                                             | RuralLiving                              | Rural Living                     |                                   |
| Residential                      | Goolwa Central                          |                                             | General Neighbourhood                    | Neighbourhood                    |                                   |
| Residential                      | Goolwa Historic                         |                                             | Housing Diversity Neighbourhood          | Established Neighbourhood        |                                   |
| Residential                      | Goolwa North                            |                                             | General Neighbourhood                    | Neighbourhood                    |                                   |
| Residential                      | Hindmarsh Island North                  |                                             | Residential Neighbourhood                | Rural Neighbourhood              |                                   |
| Residential                      | Hindmarsh Island West                   | <u> </u>                                    | Suburban Neighbourhood                   | Neighbourhood                    |                                   |

## TRANSITION TABLE – Alexandrina Council

|                                  |                                         |                                   |                                          |                                             | COT II IIISSICIA                  |             |               |  |                       |                          |  |
|----------------------------------|-----------------------------------------|-----------------------------------|------------------------------------------|---------------------------------------------|-----------------------------------|-------------|---------------|--|-----------------------|--------------------------|--|
| Current Development<br>Plan Zone | Current Development<br>Plan Policy Area | Current Development Plan Precinct | Consultation November 2019 Code Proposal | Consultation November<br>2020 Code Proposal | Planning & Design<br>Code Subzone |             |               |  |                       |                          |  |
|                                  |                                         |                                   |                                          |                                             |                                   | Residential | Home Industry |  | Home Industry         | Home Industry            |  |
|                                  |                                         |                                   |                                          |                                             |                                   | Residential | Marina        |  | General Neighbourhood | Waterfront Neighbourhood |  |
| Residential                      | Milang                                  |                                   | Suburban Neighbourhood                   | Neighbourhood                               |                                   |             |               |  |                       |                          |  |
| Residential                      | Mount Compass                           |                                   | Suburban Neighbourhood                   | Neighbourhood                               |                                   |             |               |  |                       |                          |  |
| Residential                      | Mount Compass Golf Course               |                                   | Suburban Neighbourhood                   | Recreation                                  |                                   |             |               |  |                       |                          |  |
| Residential                      | Port Elliot Drive In                    |                                   | General Neighbourhood                    | Neighbourhood                               |                                   |             |               |  |                       |                          |  |
| Residential                      | Port Elliot Historic                    |                                   | Suburban Neighbourhood                   | Established Neighbourhood                   |                                   |             |               |  |                       |                          |  |
| Residential                      | Port Elliot West                        |                                   | Suburban Neighbourhood                   | Neighbourhood                               |                                   |             |               |  |                       |                          |  |
| Residential                      | Southern                                | Boomer Beach                      | General Neighbourhood                    | Neighbourhood                               |                                   |             |               |  |                       |                          |  |
| Residential                      | Southern                                | Chiton Rocks                      | General Neighbourhood                    | Neighbourhood                               |                                   |             |               |  |                       |                          |  |
| Residential                      | Southern                                | Goolwa Beach                      | General Neighbourhood                    | Neighbourhood                               |                                   |             |               |  |                       |                          |  |
| Residential                      | Southern                                | Middleton                         | General Neighbourhood                    | Neighbourhood                               |                                   |             |               |  |                       |                          |  |
| Residential                      | Southern                                | Port Elliot Residential           | General Neighbourhood                    | Neighbourhood                               |                                   |             |               |  |                       |                          |  |
| Residential                      | Southern                                | South Lakes                       | General Neighbourhood                    | Neighbourhood                               |                                   |             |               |  |                       |                          |  |
| Residential                      | Southern                                | Surfer's Beach                    | General Neighbourhood                    | Neighbourhood                               |                                   |             |               |  |                       |                          |  |
| Residential                      | Strathalbyn North                       |                                   | Suburban Neighbourhood                   | Hills Neighbourhood                         |                                   |             |               |  |                       |                          |  |
| Residential                      | Strathalbyn Residential                 | Historic Strathalbyn Central      | Suburban Neighbourhood                   | Established Neighbourhood                   |                                   |             |               |  |                       |                          |  |
| Residential                      | Strathalbyn Residential                 | Historic Strathalbyn Northern     | Suburban Neighbourhood                   | Established Neighbourhood                   |                                   |             |               |  |                       |                          |  |
| Residential                      | Strathalbyn Residential                 | Historic Strathalbyn Western      | Suburban Neighbourhood                   | Established Neighbourhood                   |                                   |             |               |  |                       |                          |  |
| Residential                      | Strathalbyn Residential                 | ·                                 | General Neighbourhood                    | General Neighbourhood                       |                                   |             |               |  |                       |                          |  |
| Residential                      | Strathalbyn Southwest                   |                                   | Suburban Neighbourhood                   | Master Planned Neighbourhood                |                                   |             |               |  |                       |                          |  |
| Residential                      |                                         |                                   | General Neighbourhood                    | General Neighbourhood                       |                                   |             |               |  |                       |                          |  |
| Residential Park                 |                                         |                                   | Residential Park                         | Residential Park                            |                                   |             |               |  |                       |                          |  |
| Rural Living                     | Currency Creek Rural Living             |                                   | Rural Living                             | Rural Living                                |                                   |             |               |  |                       |                          |  |
| Rural Living                     | Hindmarsh Island Central                |                                   | Rural Living                             | Rural Living                                |                                   |             |               |  |                       |                          |  |
| Rural Living                     | Hindmarsh Island West                   |                                   | Rural Living                             | Rural Living                                |                                   |             |               |  |                       |                          |  |
| Rural Living                     |                                         | Agistment                         | Rural Living                             | Rural Living                                | Intensive Horse Establishments    |             |               |  |                       |                          |  |
| Rural Living                     |                                         | Burnside North                    | Rural Living                             | Rural Living                                |                                   |             |               |  |                       |                          |  |
| Rural Living                     |                                         | Burnside South                    | Rural Living                             | Rural Living                                |                                   |             |               |  |                       |                          |  |
| Rural Living                     |                                         | Clayton                           | Rural Living                             | Rural Living                                |                                   |             |               |  |                       |                          |  |
| Rural Living                     |                                         | Finniss                           | Rural Living                             | Rural Living                                |                                   |             |               |  |                       |                          |  |
|                                  |                                         | Goolwa East, Middleton and        |                                          | Rural Living                                |                                   |             |               |  |                       |                          |  |
| Rural Living                     |                                         | Mount Compass                     | Rural Living                             |                                             |                                   |             |               |  |                       |                          |  |
| Rural Living                     |                                         | Highland Valley                   | Rural Living                             | Rural Living                                |                                   |             |               |  |                       |                          |  |
| Rural Living                     |                                         | Milang Rural Living               | Rural Living                             | Rural Living                                |                                   |             |               |  |                       |                          |  |
|                                  |                                         | Port Elliot North and Goolwa      |                                          | Rural Living                                |                                   |             |               |  |                       |                          |  |
| RuralLiving                      |                                         | Central                           | Rural Living                             |                                             |                                   |             |               |  |                       |                          |  |
| Rural Living                     |                                         | Port Elliot South                 | Rural Living                             | Rural Living                                |                                   |             |               |  |                       |                          |  |
| Rural Living                     |                                         | Strathalbyn                       | Rural Living                             | Rural Living                                | 1                                 |             |               |  |                       |                          |  |

## TRANSITION TABLE – Alexandrina Council

| Current Development<br>Plan Zone  | Current Development<br>Plan Policy Area | Current<br>Development<br>Plan Precinct          | Consultation November 2019 Code Proposal | Consultation November<br>2020 Code Proposal | Planning & Design<br>Code Subzone |
|-----------------------------------|-----------------------------------------|--------------------------------------------------|------------------------------------------|---------------------------------------------|-----------------------------------|
| Rural Living                      |                                         | Willyaroo North                                  | Rural Living                             | Rural Living                                |                                   |
| Rural Living                      |                                         | Willyaroo South                                  | Rural Living                             | Rural Living                                |                                   |
| Rural Living                      |                                         |                                                  | Rural Living                             | Rural Living                                |                                   |
| Settlement                        |                                         |                                                  | Rural Settlement                         | Rural Settlement                            |                                   |
| Tourist Accommodation             | Goolwa Little Scotland Policy Area 30   |                                                  | Tourism Development                      | Tourism Development                         |                                   |
| Tourist Accommodation             |                                         | Goolwa South Precinct 39                         | Tourism Development                      | Tourism Development                         |                                   |
| Tourist Accommodation             |                                         | Port Elliot Tourist<br>Accommodation Precinct 40 | Tourism Development                      | Tourism Development                         |                                   |
| Tourist Accommodation             |                                         |                                                  | General Neighbourhood                    | Tourism Development                         |                                   |
| Town Centre                       |                                         | Milang                                           | Township Activity Centre                 | Township Activity Centre                    |                                   |
| Town Centre                       |                                         | Mount Compass                                    | Township Main Street                     | Township Main Street                        |                                   |
| Town Centre                       |                                         | Port Elliot Main Street                          | Township Main Street                     | Township Main Street                        |                                   |
| Town Centre                       |                                         |                                                  | Township Activity Centre                 | Township Activity Centre                    |                                   |
| Water Protection                  |                                         |                                                  | Rural                                    | Rural                                       |                                   |
| Watershed Protection (Mount Lofty |                                         |                                                  |                                          | Adelaide Country                            |                                   |
| Ranges)                           |                                         | Watershed Area 1                                 | Peri-Urban                               |                                             |                                   |
| Watershed Protection (Mount Lofty |                                         |                                                  |                                          | Adelaide Country                            |                                   |
| Ranges)                           |                                         |                                                  | Peri-Urban                               |                                             |                                   |