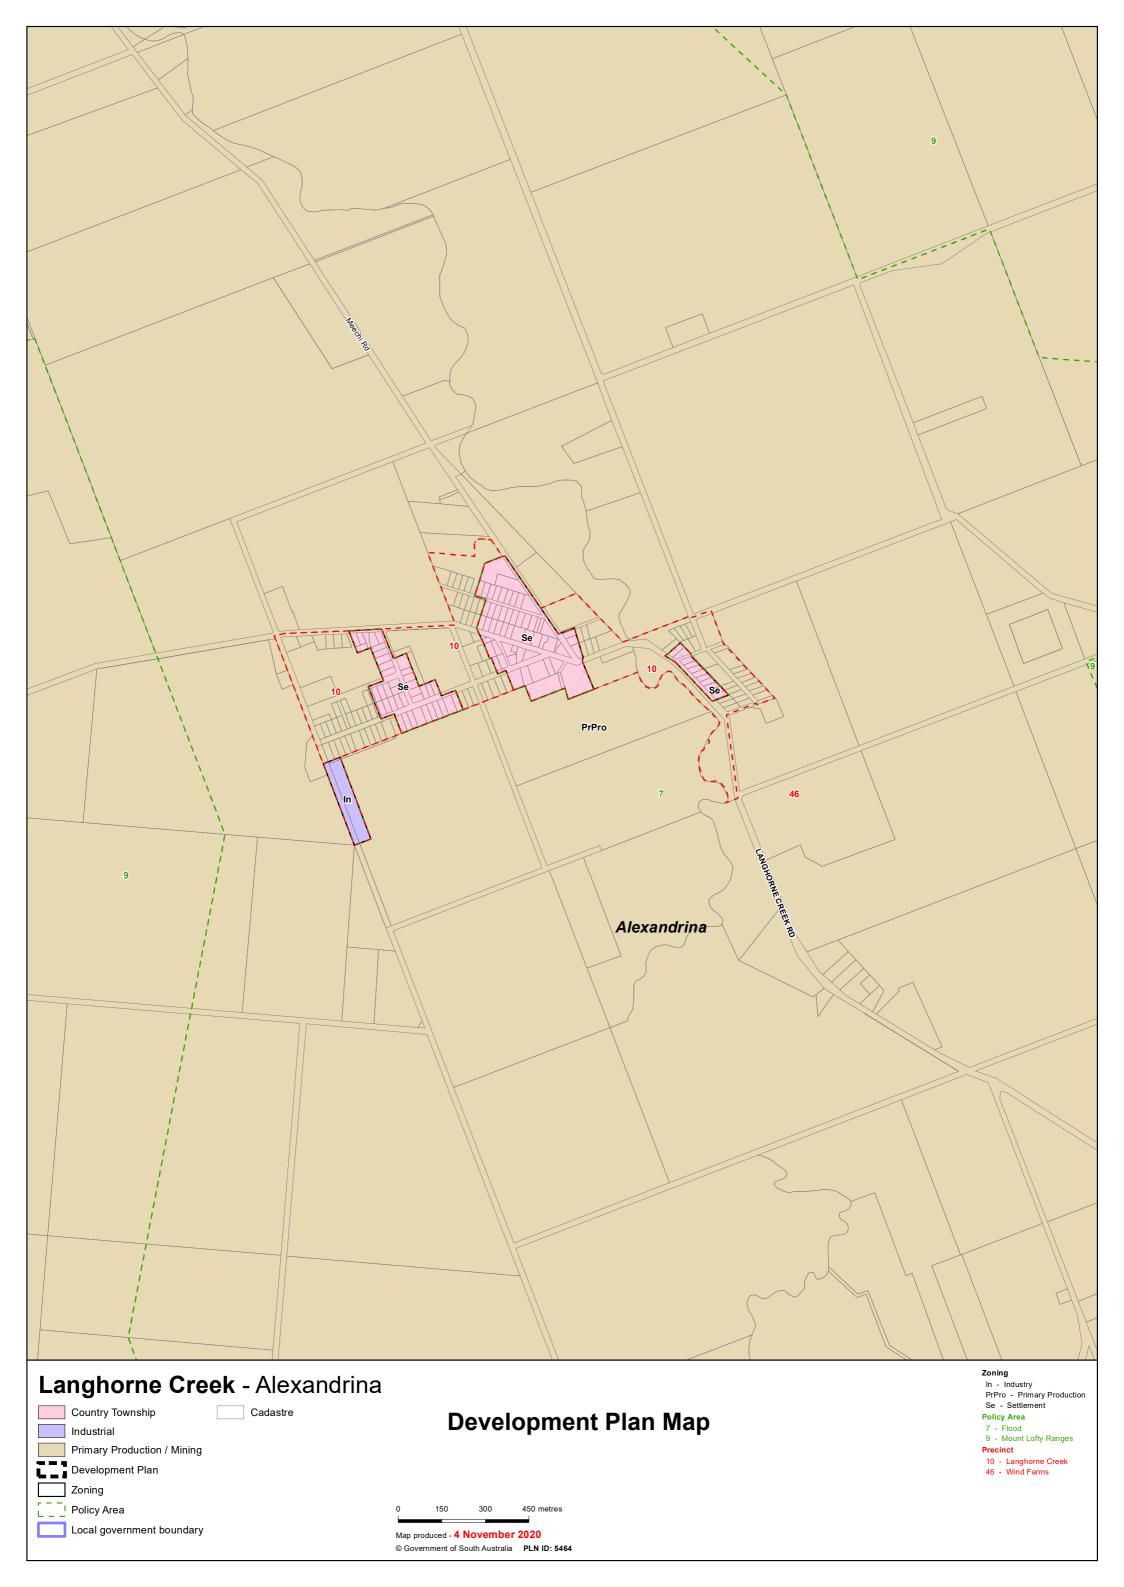

## TRANSITION TABLE – Alexandrina Council

|                                  | _                                       | _                                           |                                          |                                  |                                   |
|----------------------------------|-----------------------------------------|---------------------------------------------|------------------------------------------|----------------------------------|-----------------------------------|
| Current Development<br>Plan Zone | Current Development<br>Plan Policy Area | Current Development Plan Precinct           | Consultation November 2019 Code Proposal | 2020 Code Proposal               | Planning & Design<br>Code Subzone |
| Airport                          | Commercial Airpark Policy Area 1        |                                             | Infrastructure (Airfield)                | Infrastructure (Airfield)        |                                   |
| Airport                          | Residential Airpark Policy Area 2       |                                             | Infrastructure (Airfield)                | Infrastructure (Airfield)        | Residential Aviation Estate       |
| Airport                          |                                         |                                             | Infrastructure (Airfield)                | Infrastructure (Airfield)        |                                   |
| Caravan and Tourist Park         |                                         |                                             | Caravan and Tourist Park                 | Caravan and Tourist Park         |                                   |
| Coastal Conservation             |                                         |                                             | Conservation                             | Conservation                     |                                   |
| Coastal Settlement               |                                         |                                             | Rural Shack Settlement                   | Rural Shack Settlement           |                                   |
| Conservation                     |                                         |                                             | Conservation                             | Conservation                     |                                   |
| Deferred Urban                   |                                         |                                             | Deferred Urban                           | Deferred Urban                   |                                   |
| District Centre                  | Goolwa Centre Policy Area               | Bulky Goods                                 | Suburban Employment                      | Employment                       |                                   |
| District Centre                  | Goolwa Centre Policy Area               | Civic Focus                                 | Community Facilities                     | Recreation                       |                                   |
| District Centre                  | Goolwa Centre Policy Area               | Goolwa Village                              | Township Activity Centre                 | Township Activity Centre         |                                   |
| District Centre                  | Goolwa Centre Policy Area               | Main Street                                 | Township Main Street                     | Township Main Street             |                                   |
| District Centre                  | Strathalbyn Centre Policy Area          | Angas River and Soldiers<br>Memorial Garden | Community Facilities                     | Open Space                       |                                   |
| District Centre                  | Strathalbyn Centre Policy Area          | Dawson Street                               | Township Main Street                     | Township Main Street             |                                   |
| District Centre                  | Strathalbyn Centre Policy Area          | High Street                                 | Township Main Street                     | Township Main Street             |                                   |
| District Centre                  | Strathalbyn Centre Policy Area          | High Street South                           | Township Main Street                     | Township Main Street             |                                   |
| District Centre                  | Strathalbyn Centre Policy Area          | South Terrace                               | Township Activity Centre                 | Township Activity Centre         |                                   |
| Industry                         | Strathalbyn Enterprise Policy Area 5    | 30dtil Tellace                              | Suburban Employment                      | Employment                       |                                   |
| Industry                         | Strathalbyli Effer prise Policy Area 5  |                                             | Employment                               | Strategic Employment             |                                   |
| Light Industry                   |                                         |                                             | Suburban Employment                      | Employment                       |                                   |
| Light maustry                    | Goolwa Wharf and Surrounds Policy       |                                             | Infrastructure (Ferry and Marina         | Infrastructure (Ferry and Marina |                                   |
| Open Space                       | Area 30                                 |                                             | Facilities)                              | Facilities)                      |                                   |
| Open Space                       | Strathalbyn Recreation and Community    |                                             | Community Facilities                     | Recreation                       |                                   |
|                                  | Stratilalby in Recreation and Community |                                             | •                                        |                                  |                                   |
| Open Space                       | Flood                                   | Langharna Craak                             | Open Space Rural                         | Open Space                       |                                   |
| Primary Production               | Flood                                   | Langhorne Creek                             |                                          | Rural Horticulture               |                                   |
| Primary Production               | Flood                                   | Wind Farms                                  | Rural                                    | Rural                            |                                   |
| Primary Production               | Hindmarsh Island Rural                  | Hindmarsh Island North                      | Rural                                    | Rural                            |                                   |
| Primary Production               | Hindmarsh Island Rural                  | Hindmarsh Island South                      | Rural                                    | Rural                            |                                   |
| Primary Production               | Mount Lofty Ranges                      | Currency Creek                              | Rural                                    | Rural                            |                                   |
| Primary Production               | Mount Lofty Ranges                      | Horticulture                                | Rural Horticulture                       | Rural Horticulture               |                                   |
| Primary Production               | Mount Lofty Ranges                      | Landscape                                   | Peri-Urban                               | Adelaide Country                 |                                   |
| Primary Production               | Mount Lofty Ranges                      | Wind Farms                                  | Rural                                    | Rural                            |                                   |
| Primary Production               | Mount Lofty Ranges                      |                                             | Rural                                    | Rural                            |                                   |
| Primary Production               | Port Elliot West Community              |                                             | Community Facilities                     | Community Facilities             |                                   |
| Primary Production               | Port Elliot West Rural                  |                                             | RuralLiving                              | Rural Living                     |                                   |
| Residential                      | Goolwa Central                          |                                             | General Neighbourhood                    | Neighbourhood                    |                                   |
| Residential                      | Goolwa Historic                         |                                             | Housing Diversity Neighbourhood          | Established Neighbourhood        |                                   |
| Residential                      | Goolwa North                            |                                             | General Neighbourhood                    | Neighbourhood                    |                                   |
| Residential                      | Hindmarsh Island North                  |                                             | Residential Neighbourhood                | Rural Neighbourhood              |                                   |
| Residential                      | Hindmarsh Island West                   | <u> </u>                                    | Suburban Neighbourhood                   | Neighbourhood                    |                                   |