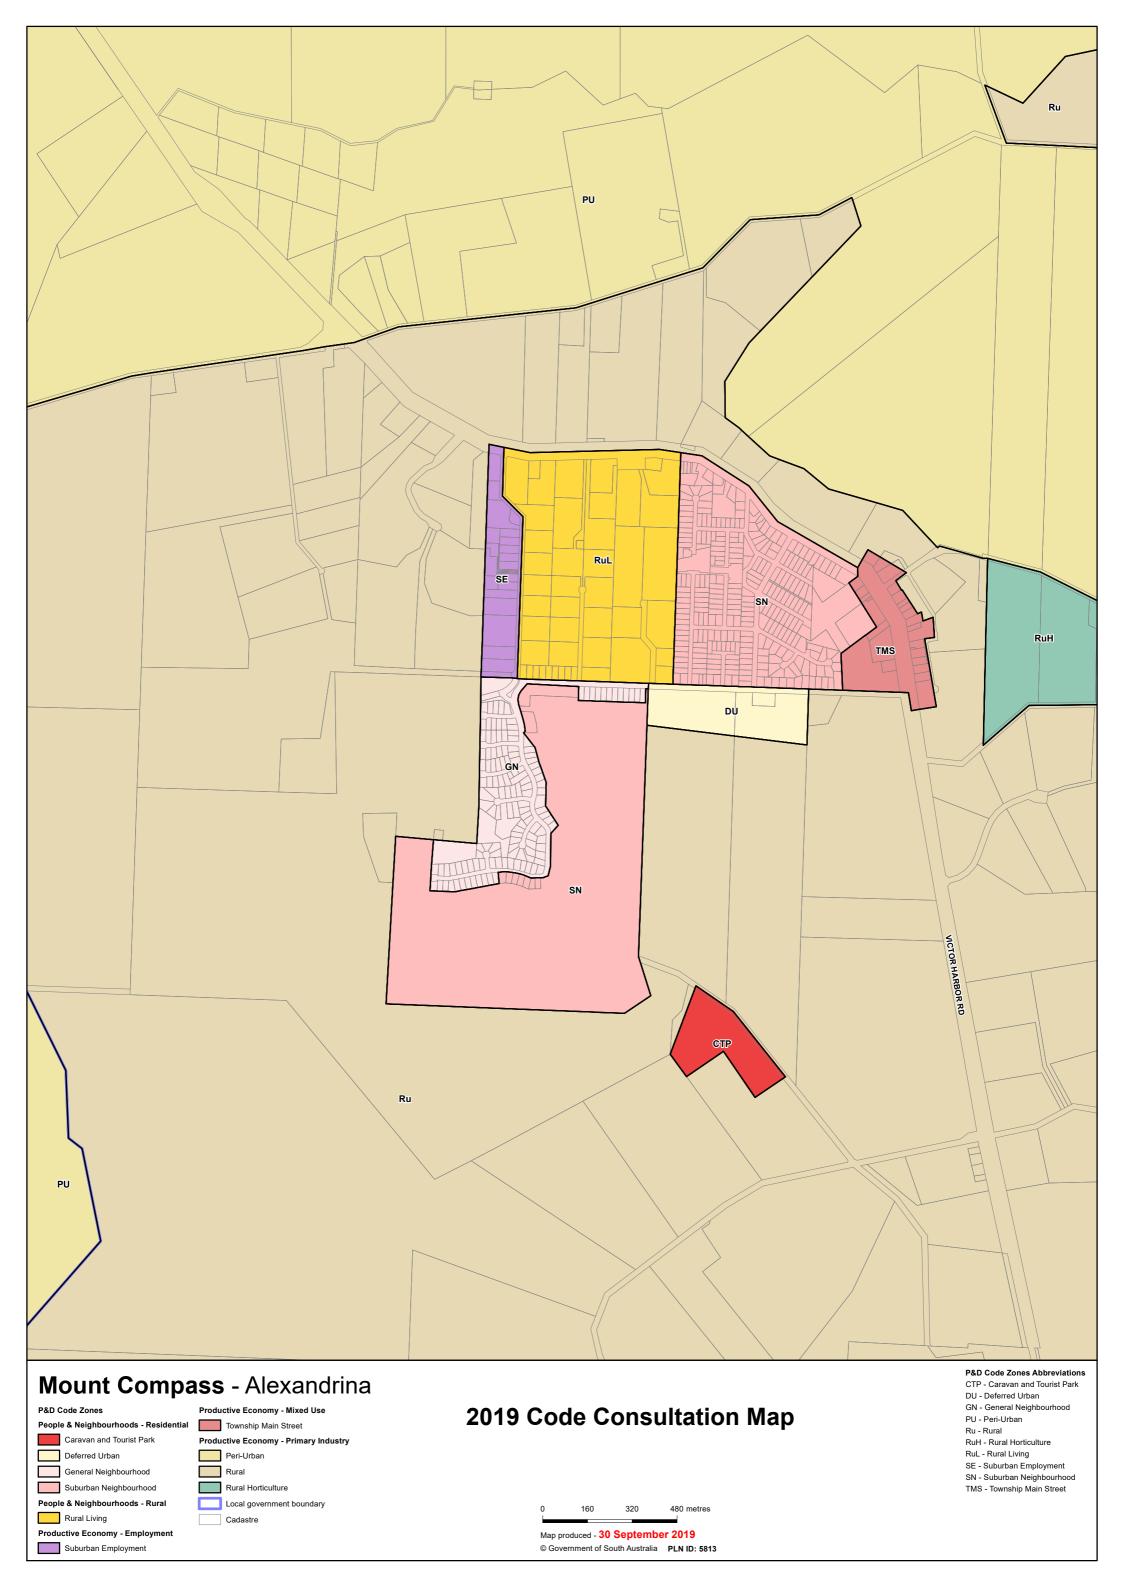

## TRANSITION TABLE – Alexandrina Council

|                                  | _                                       | _                                           |                                          |                                  |                                   |
|----------------------------------|-----------------------------------------|---------------------------------------------|------------------------------------------|----------------------------------|-----------------------------------|
| Current Development<br>Plan Zone | Current Development<br>Plan Policy Area | Current Development Plan Precinct           | Consultation November 2019 Code Proposal | 2020 Code Proposal               | Planning & Design<br>Code Subzone |
| Airport                          | Commercial Airpark Policy Area 1        |                                             | Infrastructure (Airfield)                | Infrastructure (Airfield)        |                                   |
| Airport                          | Residential Airpark Policy Area 2       |                                             | Infrastructure (Airfield)                | Infrastructure (Airfield)        | Residential Aviation Estate       |
| Airport                          |                                         |                                             | Infrastructure (Airfield)                | Infrastructure (Airfield)        |                                   |
| Caravan and Tourist Park         |                                         |                                             | Caravan and Tourist Park                 | Caravan and Tourist Park         |                                   |
| Coastal Conservation             |                                         |                                             | Conservation                             | Conservation                     |                                   |
| Coastal Settlement               |                                         |                                             | Rural Shack Settlement                   | Rural Shack Settlement           |                                   |
| Conservation                     |                                         |                                             | Conservation                             | Conservation                     |                                   |
| Deferred Urban                   |                                         |                                             | Deferred Urban                           | Deferred Urban                   |                                   |
| District Centre                  | Goolwa Centre Policy Area               | Bulky Goods                                 | Suburban Employment                      | Employment                       |                                   |
| District Centre                  | Goolwa Centre Policy Area               | Civic Focus                                 | Community Facilities                     | Recreation                       |                                   |
| District Centre                  | Goolwa Centre Policy Area               | Goolwa Village                              | Township Activity Centre                 | Township Activity Centre         |                                   |
| District Centre                  | Goolwa Centre Policy Area               | Main Street                                 | Township Main Street                     | Township Main Street             |                                   |
| District Centre                  | Strathalbyn Centre Policy Area          | Angas River and Soldiers<br>Memorial Garden | Community Facilities                     | Open Space                       |                                   |
| District Centre                  | Strathalbyn Centre Policy Area          | Dawson Street                               | Township Main Street                     | Township Main Street             |                                   |
| District Centre                  | Strathalbyn Centre Policy Area          | High Street                                 | Township Main Street                     | Township Main Street             |                                   |
| District Centre                  | Strathalbyn Centre Policy Area          | High Street South                           | Township Main Street                     | Township Main Street             |                                   |
| District Centre                  | Strathalbyn Centre Policy Area          | South Terrace                               | Township Activity Centre                 | Township Activity Centre         |                                   |
| Industry                         | Strathalbyn Enterprise Policy Area 5    | 30dtil Tellace                              | Suburban Employment                      | Employment                       |                                   |
| Industry                         | Strathalbyli Effer prise Policy Area 5  |                                             | Employment                               | Strategic Employment             |                                   |
| Light Industry                   |                                         |                                             | Suburban Employment                      | Employment                       |                                   |
| Light maustry                    | Goolwa Wharf and Surrounds Policy       |                                             | Infrastructure (Ferry and Marina         | Infrastructure (Ferry and Marina |                                   |
| Open Space                       | Area 30                                 |                                             | Facilities)                              | Facilities)                      |                                   |
| Open Space                       | Strathalbyn Recreation and Community    |                                             | Community Facilities                     | Recreation                       |                                   |
|                                  | Stratilalby in Recreation and Community |                                             | •                                        |                                  |                                   |
| Open Space                       | Flood                                   | Langharna Craak                             | Open Space Rural                         | Open Space                       |                                   |
| Primary Production               | Flood                                   | Langhorne Creek                             |                                          | Rural Horticulture               |                                   |
| Primary Production               | Flood                                   | Wind Farms                                  | Rural                                    | Rural                            |                                   |
| Primary Production               | Hindmarsh Island Rural                  | Hindmarsh Island North                      | Rural                                    | Rural                            |                                   |
| Primary Production               | Hindmarsh Island Rural                  | Hindmarsh Island South                      | Rural                                    | Rural                            |                                   |
| Primary Production               | Mount Lofty Ranges                      | Currency Creek                              | Rural                                    | Rural                            |                                   |
| Primary Production               | Mount Lofty Ranges                      | Horticulture                                | Rural Horticulture                       | Rural Horticulture               |                                   |
| Primary Production               | Mount Lofty Ranges                      | Landscape                                   | Peri-Urban                               | Adelaide Country                 |                                   |
| Primary Production               | Mount Lofty Ranges                      | Wind Farms                                  | Rural                                    | Rural                            |                                   |
| Primary Production               | Mount Lofty Ranges                      |                                             | Rural                                    | Rural                            |                                   |
| Primary Production               | Port Elliot West Community              |                                             | Community Facilities                     | Community Facilities             |                                   |
| Primary Production               | Port Elliot West Rural                  |                                             | RuralLiving                              | Rural Living                     |                                   |
| Residential                      | Goolwa Central                          |                                             | General Neighbourhood                    | Neighbourhood                    |                                   |
| Residential                      | Goolwa Historic                         |                                             | Housing Diversity Neighbourhood          | Established Neighbourhood        |                                   |
| Residential                      | Goolwa North                            |                                             | General Neighbourhood                    | Neighbourhood                    |                                   |
| Residential                      | Hindmarsh Island North                  |                                             | Residential Neighbourhood                | Rural Neighbourhood              |                                   |
| Residential                      | Hindmarsh Island West                   | <u> </u>                                    | Suburban Neighbourhood                   | Neighbourhood                    |                                   |

## TRANSITION TABLE – Alexandrina Council

|                                  |                                         |                                   |                                          |                                             | COT II IIISSICIA                  |             |               |  |                       |                          |  |
|----------------------------------|-----------------------------------------|-----------------------------------|------------------------------------------|---------------------------------------------|-----------------------------------|-------------|---------------|--|-----------------------|--------------------------|--|
| Current Development<br>Plan Zone | Current Development<br>Plan Policy Area | Current Development Plan Precinct | Consultation November 2019 Code Proposal | Consultation November<br>2020 Code Proposal | Planning & Design<br>Code Subzone |             |               |  |                       |                          |  |
|                                  |                                         |                                   |                                          |                                             |                                   | Residential | Home Industry |  | Home Industry         | Home Industry            |  |
|                                  |                                         |                                   |                                          |                                             |                                   | Residential | Marina        |  | General Neighbourhood | Waterfront Neighbourhood |  |
| Residential                      | Milang                                  |                                   | Suburban Neighbourhood                   | Neighbourhood                               |                                   |             |               |  |                       |                          |  |
| Residential                      | Mount Compass                           |                                   | Suburban Neighbourhood                   | Neighbourhood                               |                                   |             |               |  |                       |                          |  |
| Residential                      | Mount Compass Golf Course               |                                   | Suburban Neighbourhood                   | Recreation                                  |                                   |             |               |  |                       |                          |  |
| Residential                      | Port Elliot Drive In                    |                                   | General Neighbourhood                    | Neighbourhood                               |                                   |             |               |  |                       |                          |  |
| Residential                      | Port Elliot Historic                    |                                   | Suburban Neighbourhood                   | Established Neighbourhood                   |                                   |             |               |  |                       |                          |  |
| Residential                      | Port Elliot West                        |                                   | Suburban Neighbourhood                   | Neighbourhood                               |                                   |             |               |  |                       |                          |  |
| Residential                      | Southern                                | Boomer Beach                      | General Neighbourhood                    | Neighbourhood                               |                                   |             |               |  |                       |                          |  |
| Residential                      | Southern                                | Chiton Rocks                      | General Neighbourhood                    | Neighbourhood                               |                                   |             |               |  |                       |                          |  |
| Residential                      | Southern                                | Goolwa Beach                      | General Neighbourhood                    | Neighbourhood                               |                                   |             |               |  |                       |                          |  |
| Residential                      | Southern                                | Middleton                         | General Neighbourhood                    | Neighbourhood                               |                                   |             |               |  |                       |                          |  |
| Residential                      | Southern                                | Port Elliot Residential           | General Neighbourhood                    | Neighbourhood                               |                                   |             |               |  |                       |                          |  |
| Residential                      | Southern                                | South Lakes                       | General Neighbourhood                    | Neighbourhood                               |                                   |             |               |  |                       |                          |  |
| Residential                      | Southern                                | Surfer's Beach                    | General Neighbourhood                    | Neighbourhood                               |                                   |             |               |  |                       |                          |  |
| Residential                      | Strathalbyn North                       |                                   | Suburban Neighbourhood                   | Hills Neighbourhood                         |                                   |             |               |  |                       |                          |  |
| Residential                      | Strathalbyn Residential                 | Historic Strathalbyn Central      | Suburban Neighbourhood                   | Established Neighbourhood                   |                                   |             |               |  |                       |                          |  |
| Residential                      | Strathalbyn Residential                 | Historic Strathalbyn Northern     | Suburban Neighbourhood                   | Established Neighbourhood                   |                                   |             |               |  |                       |                          |  |
| Residential                      | Strathalbyn Residential                 | Historic Strathalbyn Western      | Suburban Neighbourhood                   | Established Neighbourhood                   |                                   |             |               |  |                       |                          |  |
| Residential                      | Strathalbyn Residential                 | ·                                 | General Neighbourhood                    | General Neighbourhood                       |                                   |             |               |  |                       |                          |  |
| Residential                      | Strathalbyn Southwest                   |                                   | Suburban Neighbourhood                   | Master Planned Neighbourhood                |                                   |             |               |  |                       |                          |  |
| Residential                      |                                         |                                   | General Neighbourhood                    | General Neighbourhood                       |                                   |             |               |  |                       |                          |  |
| Residential Park                 |                                         |                                   | Residential Park                         | Residential Park                            |                                   |             |               |  |                       |                          |  |
| Rural Living                     | Currency Creek Rural Living             |                                   | Rural Living                             | Rural Living                                |                                   |             |               |  |                       |                          |  |
| Rural Living                     | Hindmarsh Island Central                |                                   | Rural Living                             | Rural Living                                |                                   |             |               |  |                       |                          |  |
| Rural Living                     | Hindmarsh Island West                   |                                   | Rural Living                             | Rural Living                                |                                   |             |               |  |                       |                          |  |
| Rural Living                     |                                         | Agistment                         | Rural Living                             | Rural Living                                | Intensive Horse Establishments    |             |               |  |                       |                          |  |
| Rural Living                     |                                         | Burnside North                    | Rural Living                             | Rural Living                                |                                   |             |               |  |                       |                          |  |
| Rural Living                     |                                         | Burnside South                    | Rural Living                             | Rural Living                                |                                   |             |               |  |                       |                          |  |
| Rural Living                     |                                         | Clayton                           | Rural Living                             | Rural Living                                |                                   |             |               |  |                       |                          |  |
| Rural Living                     |                                         | Finniss                           | Rural Living                             | Rural Living                                |                                   |             |               |  |                       |                          |  |
|                                  |                                         | Goolwa East, Middleton and        |                                          | Rural Living                                |                                   |             |               |  |                       |                          |  |
| Rural Living                     |                                         | Mount Compass                     | Rural Living                             |                                             |                                   |             |               |  |                       |                          |  |
| Rural Living                     |                                         | Highland Valley                   | Rural Living                             | Rural Living                                |                                   |             |               |  |                       |                          |  |
| Rural Living                     |                                         | Milang Rural Living               | Rural Living                             | Rural Living                                |                                   |             |               |  |                       |                          |  |
|                                  |                                         | Port Elliot North and Goolwa      |                                          | Rural Living                                |                                   |             |               |  |                       |                          |  |
| RuralLiving                      |                                         | Central                           | Rural Living                             |                                             |                                   |             |               |  |                       |                          |  |
| Rural Living                     |                                         | Port Elliot South                 | Rural Living                             | Rural Living                                |                                   |             |               |  |                       |                          |  |
| Rural Living                     |                                         | Strathalbyn                       | Rural Living                             | Rural Living                                | 1                                 |             |               |  |                       |                          |  |

## TRANSITION TABLE – Alexandrina Council

| Current Development<br>Plan Zone  | Current Development<br>Plan Policy Area | Current<br>Development<br>Plan Precinct          | Consultation November 2019 Code Proposal | Consultation November<br>2020 Code Proposal | Planning & Design<br>Code Subzone |
|-----------------------------------|-----------------------------------------|--------------------------------------------------|------------------------------------------|---------------------------------------------|-----------------------------------|
| Rural Living                      |                                         | Willyaroo North                                  | Rural Living                             | Rural Living                                |                                   |
| Rural Living                      |                                         | Willyaroo South                                  | Rural Living                             | Rural Living                                |                                   |
| Rural Living                      |                                         |                                                  | Rural Living                             | Rural Living                                |                                   |
| Settlement                        |                                         |                                                  | Rural Settlement                         | Rural Settlement                            |                                   |
| Tourist Accommodation             | Goolwa Little Scotland Policy Area 30   |                                                  | Tourism Development                      | Tourism Development                         |                                   |
| Tourist Accommodation             |                                         | Goolwa South Precinct 39                         | Tourism Development                      | Tourism Development                         |                                   |
| Tourist Accommodation             |                                         | Port Elliot Tourist<br>Accommodation Precinct 40 | Tourism Development                      | Tourism Development                         |                                   |
| Tourist Accommodation             |                                         |                                                  | General Neighbourhood                    | Tourism Development                         |                                   |
| Town Centre                       |                                         | Milang                                           | Township Activity Centre                 | Township Activity Centre                    |                                   |
| Town Centre                       |                                         | Mount Compass                                    | Township Main Street                     | Township Main Street                        |                                   |
| Town Centre                       |                                         | Port Elliot Main Street                          | Township Main Street                     | Township Main Street                        |                                   |
| Town Centre                       |                                         |                                                  | Township Activity Centre                 | Township Activity Centre                    |                                   |
| Water Protection                  |                                         |                                                  | Rural                                    | Rural                                       |                                   |
| Watershed Protection (Mount Lofty |                                         |                                                  |                                          | Adelaide Country                            |                                   |
| Ranges)                           |                                         | Watershed Area 1                                 | Peri-Urban                               |                                             |                                   |
| Watershed Protection (Mount Lofty |                                         |                                                  |                                          | Adelaide Country                            |                                   |
| Ranges)                           |                                         |                                                  | Peri-Urban                               |                                             |                                   |