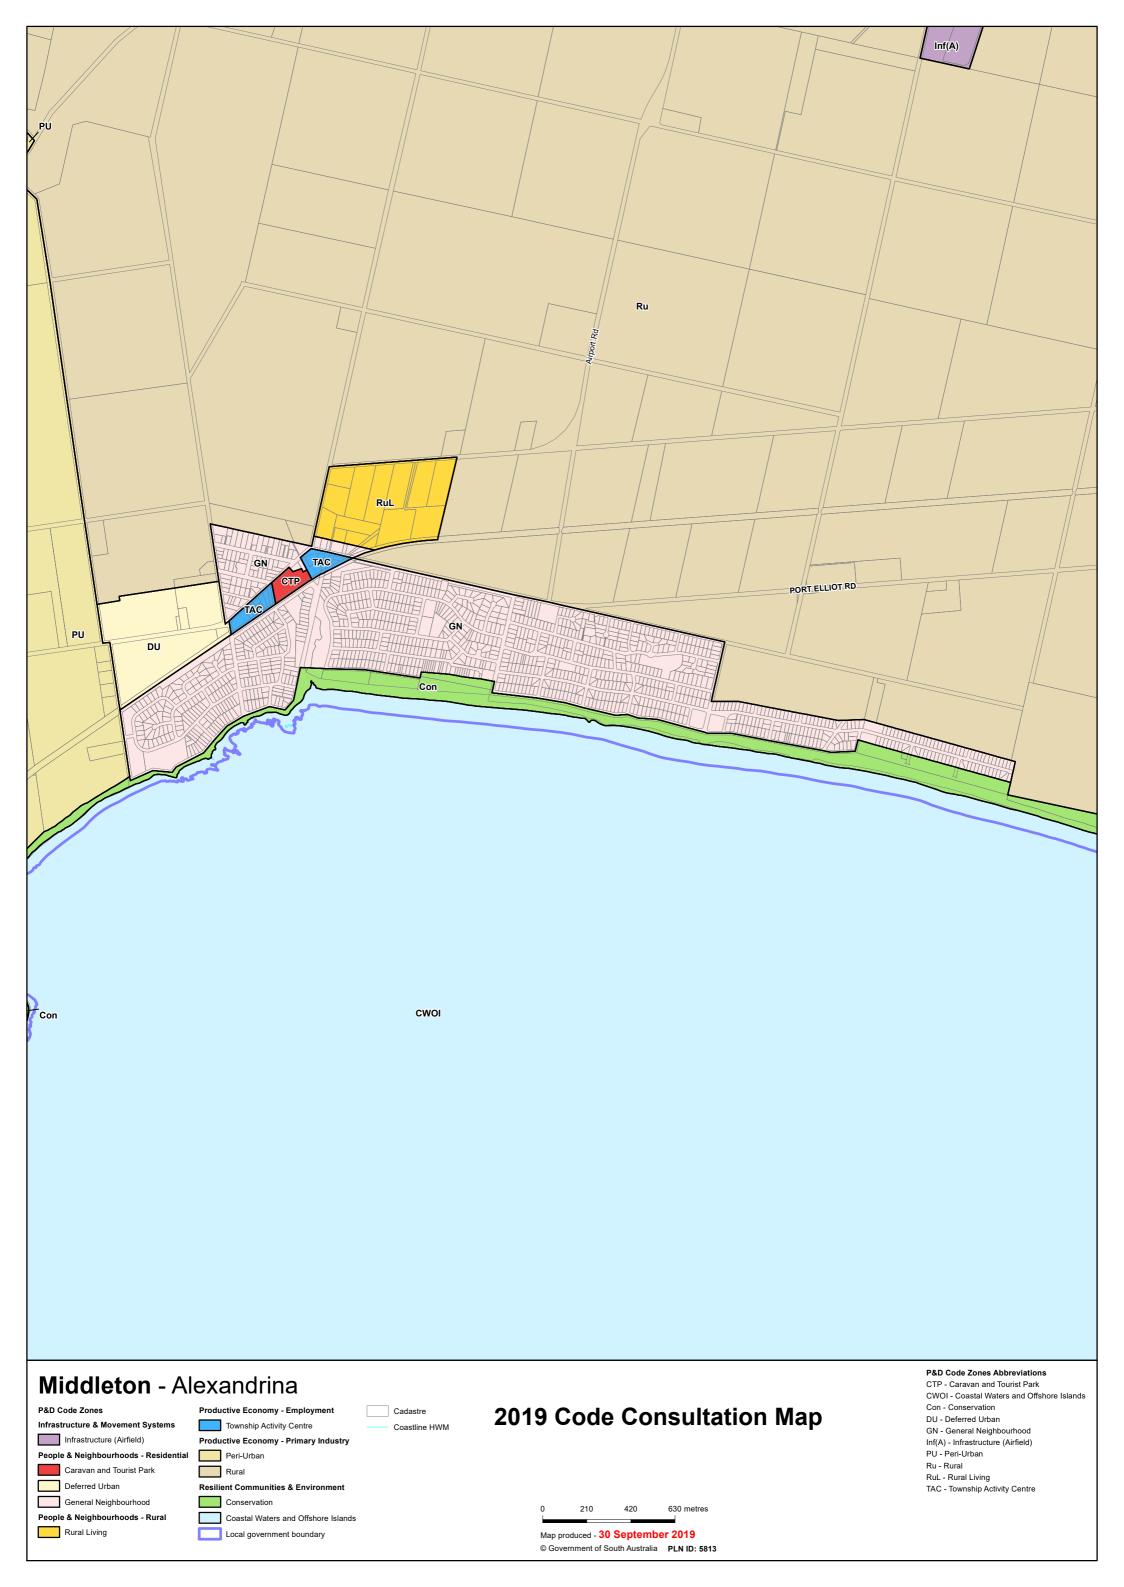

## TRANSITION TABLE – Alexandrina Council

|                                  | _                                       | _                                           |                                          |                                  |                                   |
|----------------------------------|-----------------------------------------|---------------------------------------------|------------------------------------------|----------------------------------|-----------------------------------|
| Current Development<br>Plan Zone | Current Development<br>Plan Policy Area | Current Development Plan Precinct           | Consultation November 2019 Code Proposal | 2020 Code Proposal               | Planning & Design<br>Code Subzone |
| Airport                          | Commercial Airpark Policy Area 1        |                                             | Infrastructure (Airfield)                | Infrastructure (Airfield)        |                                   |
| Airport                          | Residential Airpark Policy Area 2       |                                             | Infrastructure (Airfield)                | Infrastructure (Airfield)        | Residential Aviation Estate       |
| Airport                          |                                         |                                             | Infrastructure (Airfield)                | Infrastructure (Airfield)        |                                   |
| Caravan and Tourist Park         |                                         |                                             | Caravan and Tourist Park                 | Caravan and Tourist Park         |                                   |
| Coastal Conservation             |                                         |                                             | Conservation                             | Conservation                     |                                   |
| Coastal Settlement               |                                         |                                             | Rural Shack Settlement                   | Rural Shack Settlement           |                                   |
| Conservation                     |                                         |                                             | Conservation                             | Conservation                     |                                   |
| Deferred Urban                   |                                         |                                             | Deferred Urban                           | Deferred Urban                   |                                   |
| District Centre                  | Goolwa Centre Policy Area               | Bulky Goods                                 | Suburban Employment                      | Employment                       |                                   |
| District Centre                  | Goolwa Centre Policy Area               | Civic Focus                                 | Community Facilities                     | Recreation                       |                                   |
| District Centre                  | Goolwa Centre Policy Area               | Goolwa Village                              | Township Activity Centre                 | Township Activity Centre         |                                   |
| District Centre                  | Goolwa Centre Policy Area               | Main Street                                 | Township Main Street                     | Township Main Street             |                                   |
| District Centre                  | Strathalbyn Centre Policy Area          | Angas River and Soldiers<br>Memorial Garden | Community Facilities                     | Open Space                       |                                   |
| District Centre                  | Strathalbyn Centre Policy Area          | Dawson Street                               | Township Main Street                     | Township Main Street             |                                   |
| District Centre                  | Strathalbyn Centre Policy Area          | High Street                                 | Township Main Street                     | Township Main Street             |                                   |
| District Centre                  | Strathalbyn Centre Policy Area          | High Street South                           | Township Main Street                     | Township Main Street             |                                   |
| District Centre                  | Strathalbyn Centre Policy Area          | South Terrace                               | Township Activity Centre                 | Township Activity Centre         |                                   |
| Industry                         | Strathalbyn Enterprise Policy Area 5    | 30dtil Tellace                              | Suburban Employment                      | Employment                       |                                   |
| Industry                         | Strathalbyli Effer prise Policy Area 5  |                                             | Employment                               | Strategic Employment             |                                   |
| Light Industry                   |                                         |                                             | Suburban Employment                      | Employment                       |                                   |
| Light maustry                    | Goolwa Wharf and Surrounds Policy       |                                             | Infrastructure (Ferry and Marina         | Infrastructure (Ferry and Marina |                                   |
| Open Space                       | Area 30                                 |                                             | Facilities)                              | Facilities)                      |                                   |
| Open Space                       | Strathalbyn Recreation and Community    |                                             | Community Facilities                     | Recreation                       |                                   |
|                                  | Stratilalby in Recreation and Community |                                             | •                                        |                                  |                                   |
| Open Space                       | Flood                                   | Langharna Craak                             | Open Space Rural                         | Open Space                       |                                   |
| Primary Production               | Flood                                   | Langhorne Creek                             |                                          | Rural Horticulture               |                                   |
| Primary Production               | Flood                                   | Wind Farms                                  | Rural                                    | Rural                            |                                   |
| Primary Production               | Hindmarsh Island Rural                  | Hindmarsh Island North                      | Rural                                    | Rural                            |                                   |
| Primary Production               | Hindmarsh Island Rural                  | Hindmarsh Island South                      | Rural                                    | Rural                            |                                   |
| Primary Production               | Mount Lofty Ranges                      | Currency Creek                              | Rural                                    | Rural                            |                                   |
| Primary Production               | Mount Lofty Ranges                      | Horticulture                                | Rural Horticulture                       | Rural Horticulture               |                                   |
| Primary Production               | Mount Lofty Ranges                      | Landscape                                   | Peri-Urban                               | Adelaide Country                 |                                   |
| Primary Production               | Mount Lofty Ranges                      | Wind Farms                                  | Rural                                    | Rural                            |                                   |
| Primary Production               | Mount Lofty Ranges                      |                                             | Rural                                    | Rural                            |                                   |
| Primary Production               | Port Elliot West Community              |                                             | Community Facilities                     | Community Facilities             |                                   |
| Primary Production               | Port Elliot West Rural                  |                                             | RuralLiving                              | Rural Living                     |                                   |
| Residential                      | Goolwa Central                          |                                             | General Neighbourhood                    | Neighbourhood                    |                                   |
| Residential                      | Goolwa Historic                         |                                             | Housing Diversity Neighbourhood          | Established Neighbourhood        |                                   |
| Residential                      | Goolwa North                            |                                             | General Neighbourhood                    | Neighbourhood                    |                                   |
| Residential                      | Hindmarsh Island North                  |                                             | Residential Neighbourhood                | Rural Neighbourhood              |                                   |
| Residential                      | Hindmarsh Island West                   | <u> </u>                                    | Suburban Neighbourhood                   | Neighbourhood                    |                                   |

## TRANSITION TABLE – Alexandrina Council

|                                  |                                         |                                   |                                          |                                             | COT II IIISSICIA                  |             |               |  |                       |                          |  |
|----------------------------------|-----------------------------------------|-----------------------------------|------------------------------------------|---------------------------------------------|-----------------------------------|-------------|---------------|--|-----------------------|--------------------------|--|
| Current Development<br>Plan Zone | Current Development<br>Plan Policy Area | Current Development Plan Precinct | Consultation November 2019 Code Proposal | Consultation November<br>2020 Code Proposal | Planning & Design<br>Code Subzone |             |               |  |                       |                          |  |
|                                  |                                         |                                   |                                          |                                             |                                   | Residential | Home Industry |  | Home Industry         | Home Industry            |  |
|                                  |                                         |                                   |                                          |                                             |                                   | Residential | Marina        |  | General Neighbourhood | Waterfront Neighbourhood |  |
| Residential                      | Milang                                  |                                   | Suburban Neighbourhood                   | Neighbourhood                               |                                   |             |               |  |                       |                          |  |
| Residential                      | Mount Compass                           |                                   | Suburban Neighbourhood                   | Neighbourhood                               |                                   |             |               |  |                       |                          |  |
| Residential                      | Mount Compass Golf Course               |                                   | Suburban Neighbourhood                   | Recreation                                  |                                   |             |               |  |                       |                          |  |
| Residential                      | Port Elliot Drive In                    |                                   | General Neighbourhood                    | Neighbourhood                               |                                   |             |               |  |                       |                          |  |
| Residential                      | Port Elliot Historic                    |                                   | Suburban Neighbourhood                   | Established Neighbourhood                   |                                   |             |               |  |                       |                          |  |
| Residential                      | Port Elliot West                        |                                   | Suburban Neighbourhood                   | Neighbourhood                               |                                   |             |               |  |                       |                          |  |
| Residential                      | Southern                                | Boomer Beach                      | General Neighbourhood                    | Neighbourhood                               |                                   |             |               |  |                       |                          |  |
| Residential                      | Southern                                | Chiton Rocks                      | General Neighbourhood                    | Neighbourhood                               |                                   |             |               |  |                       |                          |  |
| Residential                      | Southern                                | Goolwa Beach                      | General Neighbourhood                    | Neighbourhood                               |                                   |             |               |  |                       |                          |  |
| Residential                      | Southern                                | Middleton                         | General Neighbourhood                    | Neighbourhood                               |                                   |             |               |  |                       |                          |  |
| Residential                      | Southern                                | Port Elliot Residential           | General Neighbourhood                    | Neighbourhood                               |                                   |             |               |  |                       |                          |  |
| Residential                      | Southern                                | South Lakes                       | General Neighbourhood                    | Neighbourhood                               |                                   |             |               |  |                       |                          |  |
| Residential                      | Southern                                | Surfer's Beach                    | General Neighbourhood                    | Neighbourhood                               |                                   |             |               |  |                       |                          |  |
| Residential                      | Strathalbyn North                       |                                   | Suburban Neighbourhood                   | Hills Neighbourhood                         |                                   |             |               |  |                       |                          |  |
| Residential                      | Strathalbyn Residential                 | Historic Strathalbyn Central      | Suburban Neighbourhood                   | Established Neighbourhood                   |                                   |             |               |  |                       |                          |  |
| Residential                      | Strathalbyn Residential                 | Historic Strathalbyn Northern     | Suburban Neighbourhood                   | Established Neighbourhood                   |                                   |             |               |  |                       |                          |  |
| Residential                      | Strathalbyn Residential                 | Historic Strathalbyn Western      | Suburban Neighbourhood                   | Established Neighbourhood                   |                                   |             |               |  |                       |                          |  |
| Residential                      | Strathalbyn Residential                 | ·                                 | General Neighbourhood                    | General Neighbourhood                       |                                   |             |               |  |                       |                          |  |
| Residential                      | Strathalbyn Southwest                   |                                   | Suburban Neighbourhood                   | Master Planned Neighbourhood                |                                   |             |               |  |                       |                          |  |
| Residential                      |                                         |                                   | General Neighbourhood                    | General Neighbourhood                       |                                   |             |               |  |                       |                          |  |
| Residential Park                 |                                         |                                   | Residential Park                         | Residential Park                            |                                   |             |               |  |                       |                          |  |
| Rural Living                     | Currency Creek Rural Living             |                                   | Rural Living                             | Rural Living                                |                                   |             |               |  |                       |                          |  |
| Rural Living                     | Hindmarsh Island Central                |                                   | Rural Living                             | Rural Living                                |                                   |             |               |  |                       |                          |  |
| Rural Living                     | Hindmarsh Island West                   |                                   | Rural Living                             | Rural Living                                |                                   |             |               |  |                       |                          |  |
| Rural Living                     |                                         | Agistment                         | Rural Living                             | Rural Living                                | Intensive Horse Establishments    |             |               |  |                       |                          |  |
| Rural Living                     |                                         | Burnside North                    | Rural Living                             | Rural Living                                |                                   |             |               |  |                       |                          |  |
| Rural Living                     |                                         | Burnside South                    | Rural Living                             | Rural Living                                |                                   |             |               |  |                       |                          |  |
| Rural Living                     |                                         | Clayton                           | Rural Living                             | Rural Living                                |                                   |             |               |  |                       |                          |  |
| Rural Living                     |                                         | Finniss                           | Rural Living                             | Rural Living                                |                                   |             |               |  |                       |                          |  |
|                                  |                                         | Goolwa East, Middleton and        |                                          | Rural Living                                |                                   |             |               |  |                       |                          |  |
| Rural Living                     |                                         | Mount Compass                     | Rural Living                             |                                             |                                   |             |               |  |                       |                          |  |
| Rural Living                     |                                         | Highland Valley                   | Rural Living                             | Rural Living                                |                                   |             |               |  |                       |                          |  |
| Rural Living                     |                                         | Milang Rural Living               | Rural Living                             | Rural Living                                |                                   |             |               |  |                       |                          |  |
|                                  |                                         | Port Elliot North and Goolwa      |                                          | Rural Living                                |                                   |             |               |  |                       |                          |  |
| RuralLiving                      |                                         | Central                           | Rural Living                             |                                             |                                   |             |               |  |                       |                          |  |
| Rural Living                     |                                         | Port Elliot South                 | Rural Living                             | Rural Living                                |                                   |             |               |  |                       |                          |  |
| Rural Living                     |                                         | Strathalbyn                       | Rural Living                             | Rural Living                                | 1                                 |             |               |  |                       |                          |  |