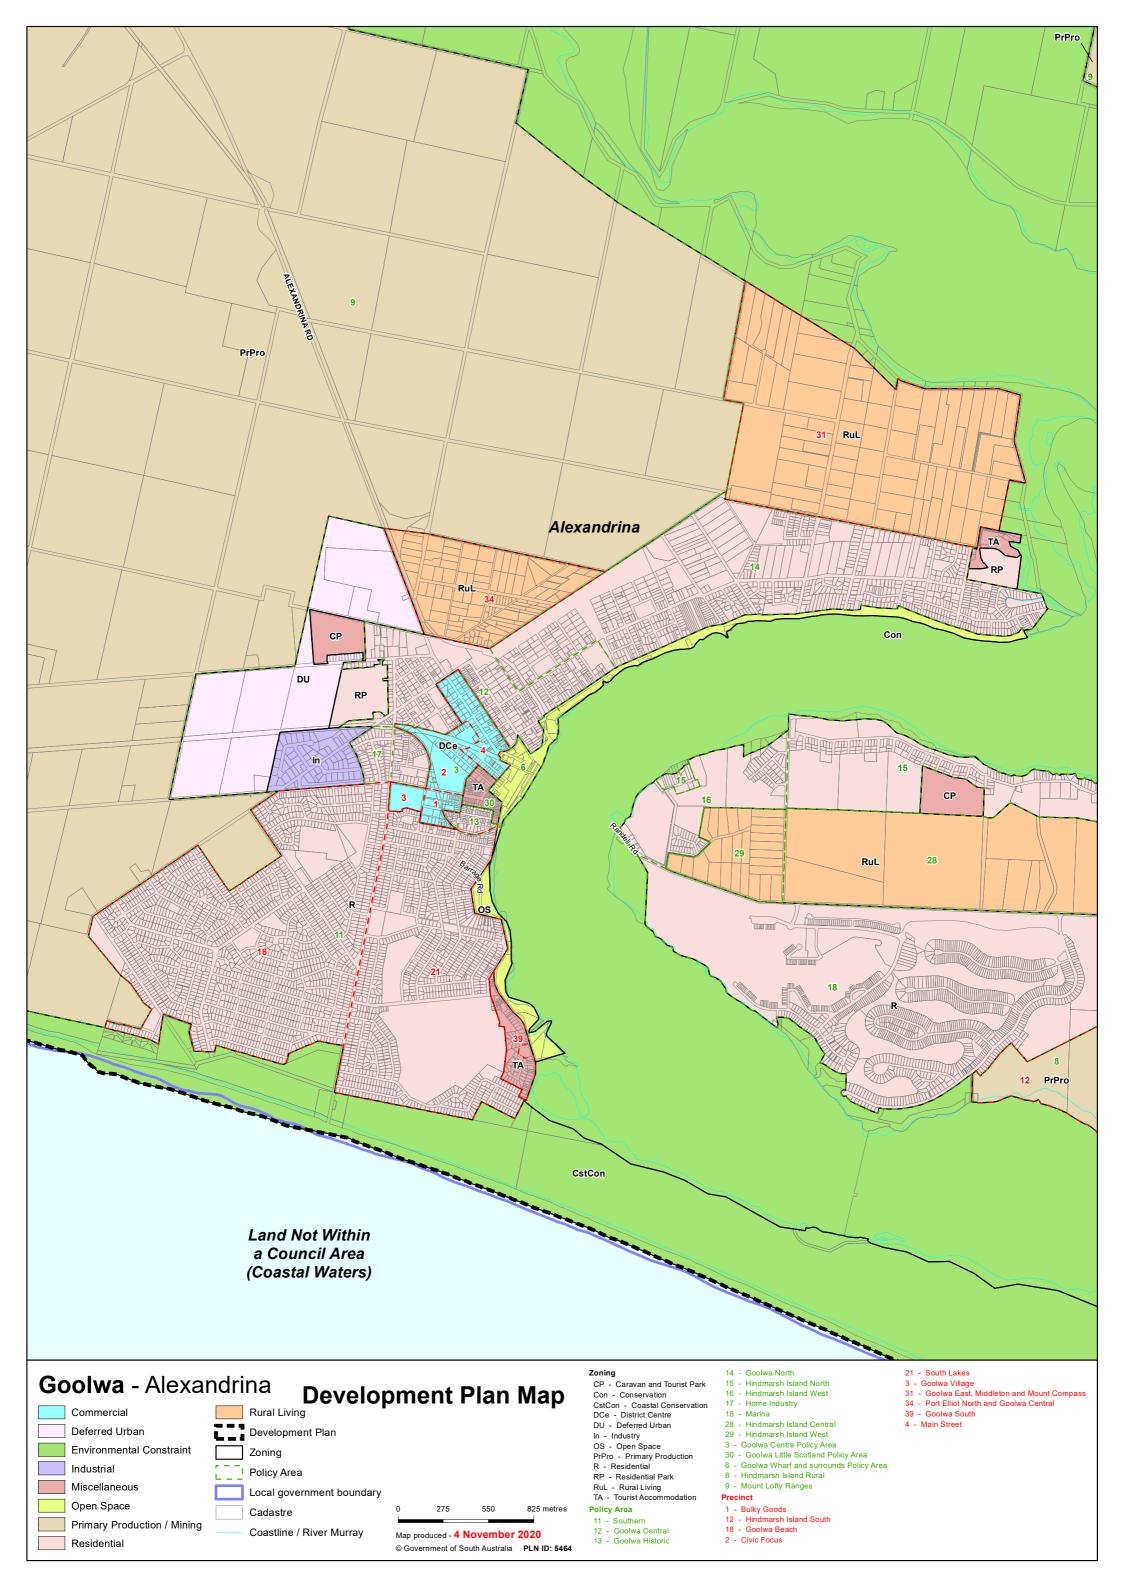

## TRANSITION TABLE – Alexandrina Council

|                                  | _                                       | _                                           |                                          |                                  |                                   |
|----------------------------------|-----------------------------------------|---------------------------------------------|------------------------------------------|----------------------------------|-----------------------------------|
| Current Development<br>Plan Zone | Current Development<br>Plan Policy Area | Current Development Plan Precinct           | Consultation November 2019 Code Proposal | 2020 Code Proposal               | Planning & Design<br>Code Subzone |
| Airport                          | Commercial Airpark Policy Area 1        |                                             | Infrastructure (Airfield)                | Infrastructure (Airfield)        |                                   |
| Airport                          | Residential Airpark Policy Area 2       |                                             | Infrastructure (Airfield)                | Infrastructure (Airfield)        | Residential Aviation Estate       |
| Airport                          |                                         |                                             | Infrastructure (Airfield)                | Infrastructure (Airfield)        |                                   |
| Caravan and Tourist Park         |                                         |                                             | Caravan and Tourist Park                 | Caravan and Tourist Park         |                                   |
| Coastal Conservation             |                                         |                                             | Conservation                             | Conservation                     |                                   |
| Coastal Settlement               |                                         |                                             | Rural Shack Settlement                   | Rural Shack Settlement           |                                   |
| Conservation                     |                                         |                                             | Conservation                             | Conservation                     |                                   |
| Deferred Urban                   |                                         |                                             | Deferred Urban                           | Deferred Urban                   |                                   |
| District Centre                  | Goolwa Centre Policy Area               | Bulky Goods                                 | Suburban Employment                      | Employment                       |                                   |
| District Centre                  | Goolwa Centre Policy Area               | Civic Focus                                 | Community Facilities                     | Recreation                       |                                   |
| District Centre                  | Goolwa Centre Policy Area               | Goolwa Village                              | Township Activity Centre                 | Township Activity Centre         |                                   |
| District Centre                  | Goolwa Centre Policy Area               | Main Street                                 | Township Main Street                     | Township Main Street             |                                   |
| District Centre                  | Strathalbyn Centre Policy Area          | Angas River and Soldiers<br>Memorial Garden | Community Facilities                     | Open Space                       |                                   |
| District Centre                  | Strathalbyn Centre Policy Area          | Dawson Street                               | Township Main Street                     | Township Main Street             |                                   |
| District Centre                  | Strathalbyn Centre Policy Area          | High Street                                 | Township Main Street                     | Township Main Street             |                                   |
| District Centre                  | Strathalbyn Centre Policy Area          | High Street South                           | Township Main Street                     | Township Main Street             |                                   |
| District Centre                  | Strathalbyn Centre Policy Area          | South Terrace                               | Township Activity Centre                 | Township Activity Centre         |                                   |
| Industry                         | Strathalbyn Enterprise Policy Area 5    | 30dtil Tellace                              | Suburban Employment                      | Employment                       |                                   |
| Industry                         | Strathalbyli Effer prise Policy Area 5  |                                             | Employment                               | Strategic Employment             |                                   |
| Light Industry                   |                                         |                                             | Suburban Employment                      | Employment                       |                                   |
| Light maustry                    | Goolwa Wharf and Surrounds Policy       |                                             | Infrastructure (Ferry and Marina         | Infrastructure (Ferry and Marina |                                   |
| Open Space                       | Area 30                                 |                                             | Facilities)                              | Facilities)                      |                                   |
| Open Space                       | Strathalbyn Recreation and Community    |                                             | Community Facilities                     | Recreation                       |                                   |
|                                  | Stratilalby in Recreation and Community |                                             | •                                        |                                  |                                   |
| Open Space                       | Flood                                   | Langharna Craak                             | Open Space Rural                         | Open Space                       |                                   |
| Primary Production               | Flood                                   | Langhorne Creek                             |                                          | Rural Horticulture               |                                   |
| Primary Production               | Flood                                   | Wind Farms                                  | Rural                                    | Rural                            |                                   |
| Primary Production               | Hindmarsh Island Rural                  | Hindmarsh Island North                      | Rural                                    | Rural                            |                                   |
| Primary Production               | Hindmarsh Island Rural                  | Hindmarsh Island South                      | Rural                                    | Rural                            |                                   |
| Primary Production               | Mount Lofty Ranges                      | Currency Creek                              | Rural                                    | Rural                            |                                   |
| Primary Production               | Mount Lofty Ranges                      | Horticulture                                | Rural Horticulture                       | Rural Horticulture               |                                   |
| Primary Production               | Mount Lofty Ranges                      | Landscape                                   | Peri-Urban                               | Adelaide Country                 |                                   |
| Primary Production               | Mount Lofty Ranges                      | Wind Farms                                  | Rural                                    | Rural                            |                                   |
| Primary Production               | Mount Lofty Ranges                      |                                             | Rural                                    | Rural                            |                                   |
| Primary Production               | Port Elliot West Community              |                                             | Community Facilities                     | Community Facilities             |                                   |
| Primary Production               | Port Elliot West Rural                  |                                             | RuralLiving                              | Rural Living                     |                                   |
| Residential                      | Goolwa Central                          |                                             | General Neighbourhood                    | Neighbourhood                    |                                   |
| Residential                      | Goolwa Historic                         |                                             | Housing Diversity Neighbourhood          | Established Neighbourhood        |                                   |
| Residential                      | Goolwa North                            |                                             | General Neighbourhood                    | Neighbourhood                    |                                   |
| Residential                      | Hindmarsh Island North                  |                                             | Residential Neighbourhood                | Rural Neighbourhood              |                                   |
| Residential                      | Hindmarsh Island West                   | <u> </u>                                    | Suburban Neighbourhood                   | Neighbourhood                    |                                   |

## TRANSITION TABLE – Alexandrina Council

|                                  |                                         |                                   |                                          |                                             | COT II IIISSICIA                  |             |               |  |                       |                          |  |
|----------------------------------|-----------------------------------------|-----------------------------------|------------------------------------------|---------------------------------------------|-----------------------------------|-------------|---------------|--|-----------------------|--------------------------|--|
| Current Development<br>Plan Zone | Current Development<br>Plan Policy Area | Current Development Plan Precinct | Consultation November 2019 Code Proposal | Consultation November<br>2020 Code Proposal | Planning & Design<br>Code Subzone |             |               |  |                       |                          |  |
|                                  |                                         |                                   |                                          |                                             |                                   | Residential | Home Industry |  | Home Industry         | Home Industry            |  |
|                                  |                                         |                                   |                                          |                                             |                                   | Residential | Marina        |  | General Neighbourhood | Waterfront Neighbourhood |  |
| Residential                      | Milang                                  |                                   | Suburban Neighbourhood                   | Neighbourhood                               |                                   |             |               |  |                       |                          |  |
| Residential                      | Mount Compass                           |                                   | Suburban Neighbourhood                   | Neighbourhood                               |                                   |             |               |  |                       |                          |  |
| Residential                      | Mount Compass Golf Course               |                                   | Suburban Neighbourhood                   | Recreation                                  |                                   |             |               |  |                       |                          |  |
| Residential                      | Port Elliot Drive In                    |                                   | General Neighbourhood                    | Neighbourhood                               |                                   |             |               |  |                       |                          |  |
| Residential                      | Port Elliot Historic                    |                                   | Suburban Neighbourhood                   | Established Neighbourhood                   |                                   |             |               |  |                       |                          |  |
| Residential                      | Port Elliot West                        |                                   | Suburban Neighbourhood                   | Neighbourhood                               |                                   |             |               |  |                       |                          |  |
| Residential                      | Southern                                | Boomer Beach                      | General Neighbourhood                    | Neighbourhood                               |                                   |             |               |  |                       |                          |  |
| Residential                      | Southern                                | Chiton Rocks                      | General Neighbourhood                    | Neighbourhood                               |                                   |             |               |  |                       |                          |  |
| Residential                      | Southern                                | Goolwa Beach                      | General Neighbourhood                    | Neighbourhood                               |                                   |             |               |  |                       |                          |  |
| Residential                      | Southern                                | Middleton                         | General Neighbourhood                    | Neighbourhood                               |                                   |             |               |  |                       |                          |  |
| Residential                      | Southern                                | Port Elliot Residential           | General Neighbourhood                    | Neighbourhood                               |                                   |             |               |  |                       |                          |  |
| Residential                      | Southern                                | South Lakes                       | General Neighbourhood                    | Neighbourhood                               |                                   |             |               |  |                       |                          |  |
| Residential                      | Southern                                | Surfer's Beach                    | General Neighbourhood                    | Neighbourhood                               |                                   |             |               |  |                       |                          |  |
| Residential                      | Strathalbyn North                       |                                   | Suburban Neighbourhood                   | Hills Neighbourhood                         |                                   |             |               |  |                       |                          |  |
| Residential                      | Strathalbyn Residential                 | Historic Strathalbyn Central      | Suburban Neighbourhood                   | Established Neighbourhood                   |                                   |             |               |  |                       |                          |  |
| Residential                      | Strathalbyn Residential                 | Historic Strathalbyn Northern     | Suburban Neighbourhood                   | Established Neighbourhood                   |                                   |             |               |  |                       |                          |  |
| Residential                      | Strathalbyn Residential                 | Historic Strathalbyn Western      | Suburban Neighbourhood                   | Established Neighbourhood                   |                                   |             |               |  |                       |                          |  |
| Residential                      | Strathalbyn Residential                 | ·                                 | General Neighbourhood                    | General Neighbourhood                       |                                   |             |               |  |                       |                          |  |
| Residential                      | Strathalbyn Southwest                   |                                   | Suburban Neighbourhood                   | Master Planned Neighbourhood                |                                   |             |               |  |                       |                          |  |
| Residential                      |                                         |                                   | General Neighbourhood                    | General Neighbourhood                       |                                   |             |               |  |                       |                          |  |
| Residential Park                 |                                         |                                   | Residential Park                         | Residential Park                            |                                   |             |               |  |                       |                          |  |
| Rural Living                     | Currency Creek Rural Living             |                                   | Rural Living                             | Rural Living                                |                                   |             |               |  |                       |                          |  |
| Rural Living                     | Hindmarsh Island Central                |                                   | Rural Living                             | Rural Living                                |                                   |             |               |  |                       |                          |  |
| Rural Living                     | Hindmarsh Island West                   |                                   | Rural Living                             | Rural Living                                |                                   |             |               |  |                       |                          |  |
| Rural Living                     |                                         | Agistment                         | Rural Living                             | Rural Living                                | Intensive Horse Establishments    |             |               |  |                       |                          |  |
| Rural Living                     |                                         | Burnside North                    | Rural Living                             | Rural Living                                |                                   |             |               |  |                       |                          |  |
| Rural Living                     |                                         | Burnside South                    | Rural Living                             | Rural Living                                |                                   |             |               |  |                       |                          |  |
| Rural Living                     |                                         | Clayton                           | Rural Living                             | Rural Living                                |                                   |             |               |  |                       |                          |  |
| Rural Living                     |                                         | Finniss                           | Rural Living                             | Rural Living                                |                                   |             |               |  |                       |                          |  |
|                                  |                                         | Goolwa East, Middleton and        |                                          | Rural Living                                |                                   |             |               |  |                       |                          |  |
| Rural Living                     |                                         | Mount Compass                     | Rural Living                             |                                             |                                   |             |               |  |                       |                          |  |
| Rural Living                     |                                         | Highland Valley                   | Rural Living                             | Rural Living                                |                                   |             |               |  |                       |                          |  |
| Rural Living                     |                                         | Milang Rural Living               | Rural Living                             | Rural Living                                |                                   |             |               |  |                       |                          |  |
|                                  |                                         | Port Elliot North and Goolwa      |                                          | Rural Living                                |                                   |             |               |  |                       |                          |  |
| RuralLiving                      |                                         | Central                           | Rural Living                             |                                             |                                   |             |               |  |                       |                          |  |
| Rural Living                     |                                         | Port Elliot South                 | Rural Living                             | Rural Living                                |                                   |             |               |  |                       |                          |  |
| Rural Living                     |                                         | Strathalbyn                       | Rural Living                             | Rural Living                                | 1                                 |             |               |  |                       |                          |  |

## TRANSITION TABLE – Alexandrina Council

| Current Development<br>Plan Zone  | Current Development<br>Plan Policy Area | Current<br>Development<br>Plan Precinct          | Consultation November 2019 Code Proposal | Consultation November<br>2020 Code Proposal | Planning & Design<br>Code Subzone |
|-----------------------------------|-----------------------------------------|--------------------------------------------------|------------------------------------------|---------------------------------------------|-----------------------------------|
| Rural Living                      |                                         | Willyaroo North                                  | Rural Living                             | Rural Living                                |                                   |
| Rural Living                      |                                         | Willyaroo South                                  | Rural Living                             | Rural Living                                |                                   |
| Rural Living                      |                                         |                                                  | Rural Living                             | Rural Living                                |                                   |
| Settlement                        |                                         |                                                  | Rural Settlement                         | Rural Settlement                            |                                   |
| Tourist Accommodation             | Goolwa Little Scotland Policy Area 30   |                                                  | Tourism Development                      | Tourism Development                         |                                   |
| Tourist Accommodation             |                                         | Goolwa South Precinct 39                         | Tourism Development                      | Tourism Development                         |                                   |
| Tourist Accommodation             |                                         | Port Elliot Tourist<br>Accommodation Precinct 40 | Tourism Development                      | Tourism Development                         |                                   |
| Tourist Accommodation             |                                         |                                                  | General Neighbourhood                    | Tourism Development                         |                                   |
| Town Centre                       |                                         | Milang                                           | Township Activity Centre                 | Township Activity Centre                    |                                   |
| Town Centre                       |                                         | Mount Compass                                    | Township Main Street                     | Township Main Street                        |                                   |
| Town Centre                       |                                         | Port Elliot Main Street                          | Township Main Street                     | Township Main Street                        |                                   |
| Town Centre                       |                                         |                                                  | Township Activity Centre                 | Township Activity Centre                    |                                   |
| Water Protection                  |                                         |                                                  | Rural                                    | Rural                                       |                                   |
| Watershed Protection (Mount Lofty |                                         |                                                  |                                          | Adelaide Country                            |                                   |
| Ranges)                           |                                         | Watershed Area 1                                 | Peri-Urban                               |                                             |                                   |
| Watershed Protection (Mount Lofty |                                         |                                                  |                                          | Adelaide Country                            |                                   |
| Ranges)                           |                                         |                                                  | Peri-Urban                               |                                             |                                   |