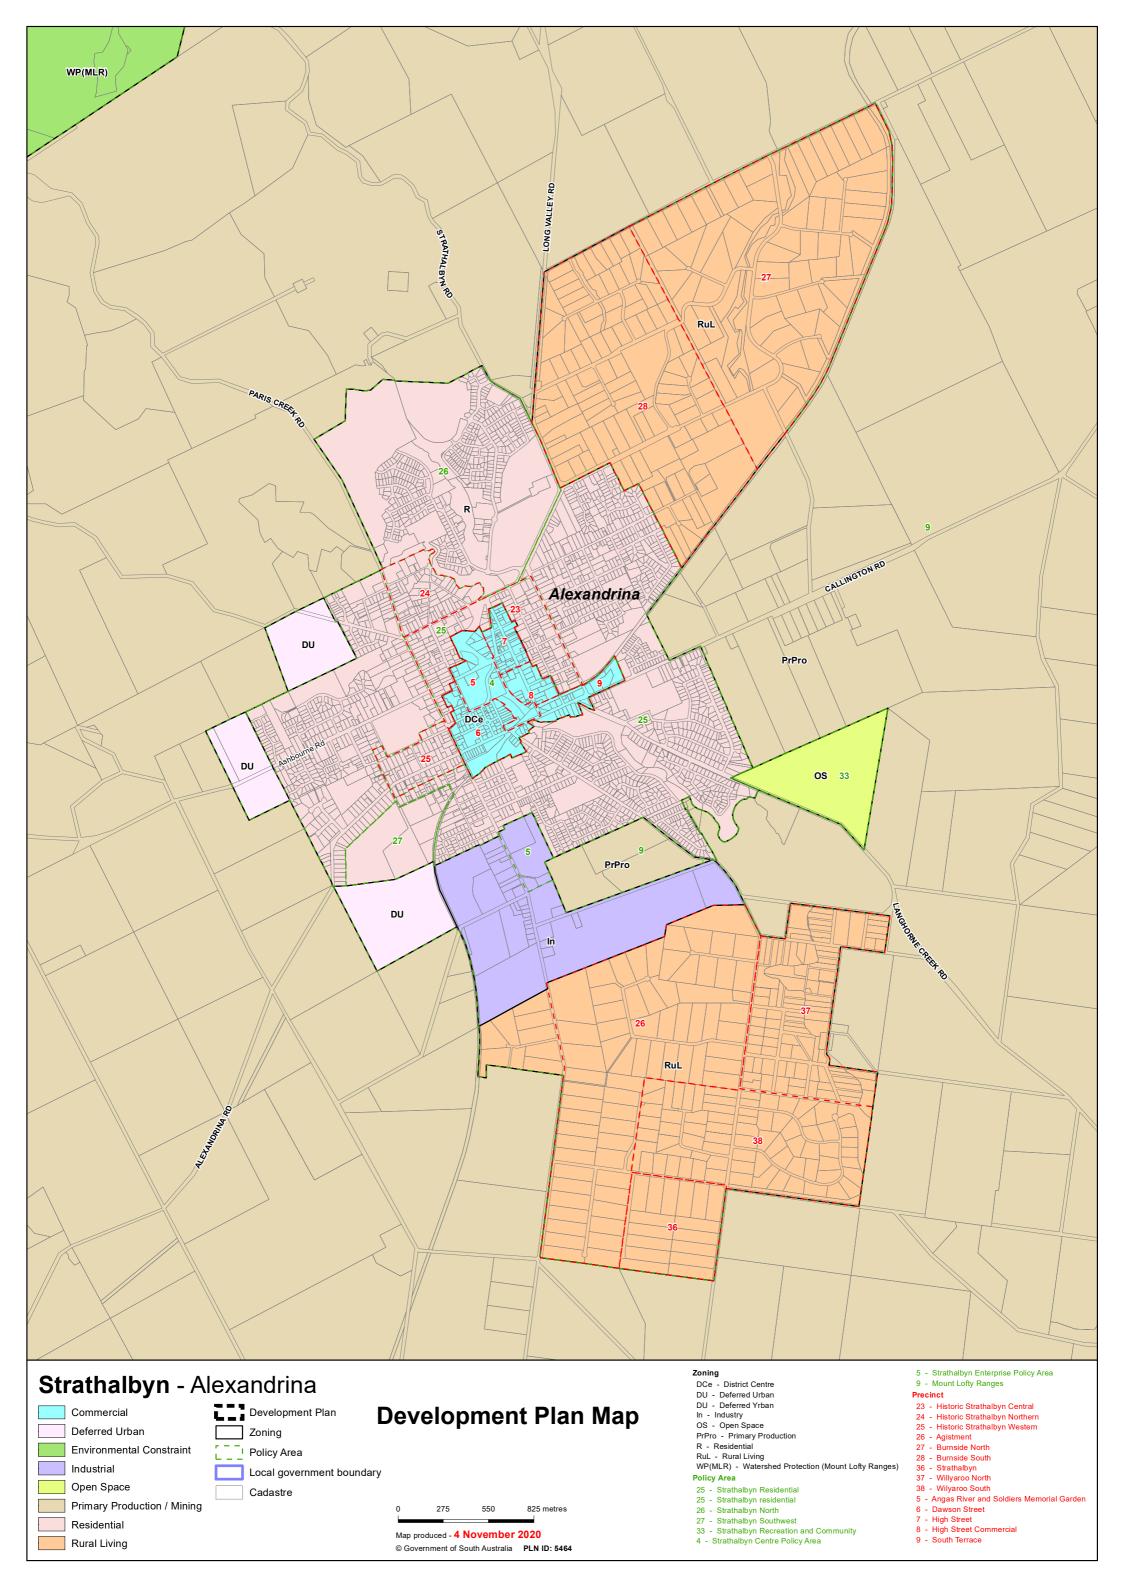

## TRANSITION TABLE – Alexandrina Council

|                                  | _                                       | _                                           |                                          |                                  |                                   |
|----------------------------------|-----------------------------------------|---------------------------------------------|------------------------------------------|----------------------------------|-----------------------------------|
| Current Development<br>Plan Zone | Current Development<br>Plan Policy Area | Current Development Plan Precinct           | Consultation November 2019 Code Proposal | 2020 Code Proposal               | Planning & Design<br>Code Subzone |
| Airport                          | Commercial Airpark Policy Area 1        |                                             | Infrastructure (Airfield)                | Infrastructure (Airfield)        |                                   |
| Airport                          | Residential Airpark Policy Area 2       |                                             | Infrastructure (Airfield)                | Infrastructure (Airfield)        | Residential Aviation Estate       |
| Airport                          |                                         |                                             | Infrastructure (Airfield)                | Infrastructure (Airfield)        |                                   |
| Caravan and Tourist Park         |                                         |                                             | Caravan and Tourist Park                 | Caravan and Tourist Park         |                                   |
| Coastal Conservation             |                                         |                                             | Conservation                             | Conservation                     |                                   |
| Coastal Settlement               |                                         |                                             | Rural Shack Settlement                   | Rural Shack Settlement           |                                   |
| Conservation                     |                                         |                                             | Conservation                             | Conservation                     |                                   |
| Deferred Urban                   |                                         |                                             | Deferred Urban                           | Deferred Urban                   |                                   |
| District Centre                  | Goolwa Centre Policy Area               | Bulky Goods                                 | Suburban Employment                      | Employment                       |                                   |
| District Centre                  | Goolwa Centre Policy Area               | Civic Focus                                 | Community Facilities                     | Recreation                       |                                   |
| District Centre                  | Goolwa Centre Policy Area               | Goolwa Village                              | Township Activity Centre                 | Township Activity Centre         |                                   |
| District Centre                  | Goolwa Centre Policy Area               | Main Street                                 | Township Main Street                     | Township Main Street             |                                   |
| District Centre                  | Strathalbyn Centre Policy Area          | Angas River and Soldiers<br>Memorial Garden | Community Facilities                     | Open Space                       |                                   |
| District Centre                  | Strathalbyn Centre Policy Area          | Dawson Street                               | Township Main Street                     | Township Main Street             |                                   |
| District Centre                  | Strathalbyn Centre Policy Area          | High Street                                 | Township Main Street                     | Township Main Street             |                                   |
| District Centre                  | Strathalbyn Centre Policy Area          | High Street South                           | Township Main Street                     | Township Main Street             |                                   |
| District Centre                  | Strathalbyn Centre Policy Area          | South Terrace                               | Township Activity Centre                 | Township Activity Centre         |                                   |
| Industry                         | Strathalbyn Enterprise Policy Area 5    | 30dtil Tellace                              | Suburban Employment                      | Employment                       |                                   |
| Industry                         | Strathalbyli Effer prise Policy Area 5  |                                             | Employment                               | Strategic Employment             |                                   |
| Light Industry                   |                                         |                                             | Suburban Employment                      | Employment                       |                                   |
| Light maustry                    | Goolwa Wharf and Surrounds Policy       |                                             | Infrastructure (Ferry and Marina         | Infrastructure (Ferry and Marina |                                   |
| Open Space                       | Area 30                                 |                                             | Facilities)                              | Facilities)                      |                                   |
| Open Space                       | Strathalbyn Recreation and Community    |                                             | Community Facilities                     | Recreation                       |                                   |
|                                  | Stratilalby in Recreation and Community |                                             | •                                        |                                  |                                   |
| Open Space                       | Flood                                   | Langharna Craak                             | Open Space Rural                         | Open Space                       |                                   |
| Primary Production               | Flood                                   | Langhorne Creek                             |                                          | Rural Horticulture               |                                   |
| Primary Production               | Flood                                   | Wind Farms                                  | Rural                                    | Rural                            |                                   |
| Primary Production               | Hindmarsh Island Rural                  | Hindmarsh Island North                      | Rural                                    | Rural                            |                                   |
| Primary Production               | Hindmarsh Island Rural                  | Hindmarsh Island South                      | Rural                                    | Rural                            |                                   |
| Primary Production               | Mount Lofty Ranges                      | Currency Creek                              | Rural                                    | Rural                            |                                   |
| Primary Production               | Mount Lofty Ranges                      | Horticulture                                | Rural Horticulture                       | Rural Horticulture               |                                   |
| Primary Production               | Mount Lofty Ranges                      | Landscape                                   | Peri-Urban                               | Adelaide Country                 |                                   |
| Primary Production               | Mount Lofty Ranges                      | Wind Farms                                  | Rural                                    | Rural                            |                                   |
| Primary Production               | Mount Lofty Ranges                      |                                             | Rural                                    | Rural                            |                                   |
| Primary Production               | Port Elliot West Community              |                                             | Community Facilities                     | Community Facilities             |                                   |
| Primary Production               | Port Elliot West Rural                  |                                             | RuralLiving                              | Rural Living                     |                                   |
| Residential                      | Goolwa Central                          |                                             | General Neighbourhood                    | Neighbourhood                    |                                   |
| Residential                      | Goolwa Historic                         |                                             | Housing Diversity Neighbourhood          | Established Neighbourhood        |                                   |
| Residential                      | Goolwa North                            |                                             | General Neighbourhood                    | Neighbourhood                    |                                   |
| Residential                      | Hindmarsh Island North                  |                                             | Residential Neighbourhood                | Rural Neighbourhood              |                                   |
| Residential                      | Hindmarsh Island West                   | <u> </u>                                    | Suburban Neighbourhood                   | Neighbourhood                    |                                   |

## TRANSITION TABLE – Alexandrina Council

|                                  |                                         |                                   |                                          |                                             | COT II IIISSICIA                  |             |               |  |                       |                          |  |
|----------------------------------|-----------------------------------------|-----------------------------------|------------------------------------------|---------------------------------------------|-----------------------------------|-------------|---------------|--|-----------------------|--------------------------|--|
| Current Development<br>Plan Zone | Current Development<br>Plan Policy Area | Current Development Plan Precinct | Consultation November 2019 Code Proposal | Consultation November<br>2020 Code Proposal | Planning & Design<br>Code Subzone |             |               |  |                       |                          |  |
|                                  |                                         |                                   |                                          |                                             |                                   | Residential | Home Industry |  | Home Industry         | Home Industry            |  |
|                                  |                                         |                                   |                                          |                                             |                                   | Residential | Marina        |  | General Neighbourhood | Waterfront Neighbourhood |  |
| Residential                      | Milang                                  |                                   | Suburban Neighbourhood                   | Neighbourhood                               |                                   |             |               |  |                       |                          |  |
| Residential                      | Mount Compass                           |                                   | Suburban Neighbourhood                   | Neighbourhood                               |                                   |             |               |  |                       |                          |  |
| Residential                      | Mount Compass Golf Course               |                                   | Suburban Neighbourhood                   | Recreation                                  |                                   |             |               |  |                       |                          |  |
| Residential                      | Port Elliot Drive In                    |                                   | General Neighbourhood                    | Neighbourhood                               |                                   |             |               |  |                       |                          |  |
| Residential                      | Port Elliot Historic                    |                                   | Suburban Neighbourhood                   | Established Neighbourhood                   |                                   |             |               |  |                       |                          |  |
| Residential                      | Port Elliot West                        |                                   | Suburban Neighbourhood                   | Neighbourhood                               |                                   |             |               |  |                       |                          |  |
| Residential                      | Southern                                | Boomer Beach                      | General Neighbourhood                    | Neighbourhood                               |                                   |             |               |  |                       |                          |  |
| Residential                      | Southern                                | Chiton Rocks                      | General Neighbourhood                    | Neighbourhood                               |                                   |             |               |  |                       |                          |  |
| Residential                      | Southern                                | Goolwa Beach                      | General Neighbourhood                    | Neighbourhood                               |                                   |             |               |  |                       |                          |  |
| Residential                      | Southern                                | Middleton                         | General Neighbourhood                    | Neighbourhood                               |                                   |             |               |  |                       |                          |  |
| Residential                      | Southern                                | Port Elliot Residential           | General Neighbourhood                    | Neighbourhood                               |                                   |             |               |  |                       |                          |  |
| Residential                      | Southern                                | South Lakes                       | General Neighbourhood                    | Neighbourhood                               |                                   |             |               |  |                       |                          |  |
| Residential                      | Southern                                | Surfer's Beach                    | General Neighbourhood                    | Neighbourhood                               |                                   |             |               |  |                       |                          |  |
| Residential                      | Strathalbyn North                       |                                   | Suburban Neighbourhood                   | Hills Neighbourhood                         |                                   |             |               |  |                       |                          |  |
| Residential                      | Strathalbyn Residential                 | Historic Strathalbyn Central      | Suburban Neighbourhood                   | Established Neighbourhood                   |                                   |             |               |  |                       |                          |  |
| Residential                      | Strathalbyn Residential                 | Historic Strathalbyn Northern     | Suburban Neighbourhood                   | Established Neighbourhood                   |                                   |             |               |  |                       |                          |  |
| Residential                      | Strathalbyn Residential                 | Historic Strathalbyn Western      | Suburban Neighbourhood                   | Established Neighbourhood                   |                                   |             |               |  |                       |                          |  |
| Residential                      | Strathalbyn Residential                 | ·                                 | General Neighbourhood                    | General Neighbourhood                       |                                   |             |               |  |                       |                          |  |
| Residential                      | Strathalbyn Southwest                   |                                   | Suburban Neighbourhood                   | Master Planned Neighbourhood                |                                   |             |               |  |                       |                          |  |
| Residential                      |                                         |                                   | General Neighbourhood                    | General Neighbourhood                       |                                   |             |               |  |                       |                          |  |
| Residential Park                 |                                         |                                   | Residential Park                         | Residential Park                            |                                   |             |               |  |                       |                          |  |
| Rural Living                     | Currency Creek Rural Living             |                                   | Rural Living                             | Rural Living                                |                                   |             |               |  |                       |                          |  |
| Rural Living                     | Hindmarsh Island Central                |                                   | Rural Living                             | Rural Living                                |                                   |             |               |  |                       |                          |  |
| Rural Living                     | Hindmarsh Island West                   |                                   | Rural Living                             | Rural Living                                |                                   |             |               |  |                       |                          |  |
| Rural Living                     |                                         | Agistment                         | Rural Living                             | Rural Living                                | Intensive Horse Establishments    |             |               |  |                       |                          |  |
| Rural Living                     |                                         | Burnside North                    | Rural Living                             | Rural Living                                |                                   |             |               |  |                       |                          |  |
| Rural Living                     |                                         | Burnside South                    | Rural Living                             | Rural Living                                |                                   |             |               |  |                       |                          |  |
| Rural Living                     |                                         | Clayton                           | Rural Living                             | Rural Living                                |                                   |             |               |  |                       |                          |  |
| Rural Living                     |                                         | Finniss                           | Rural Living                             | Rural Living                                |                                   |             |               |  |                       |                          |  |
|                                  |                                         | Goolwa East, Middleton and        |                                          | Rural Living                                |                                   |             |               |  |                       |                          |  |
| Rural Living                     |                                         | Mount Compass                     | Rural Living                             |                                             |                                   |             |               |  |                       |                          |  |
| Rural Living                     |                                         | Highland Valley                   | Rural Living                             | Rural Living                                |                                   |             |               |  |                       |                          |  |
| Rural Living                     |                                         | Milang Rural Living               | Rural Living                             | Rural Living                                |                                   |             |               |  |                       |                          |  |
|                                  |                                         | Port Elliot North and Goolwa      |                                          | Rural Living                                |                                   |             |               |  |                       |                          |  |
| RuralLiving                      |                                         | Central                           | Rural Living                             |                                             |                                   |             |               |  |                       |                          |  |
| Rural Living                     |                                         | Port Elliot South                 | Rural Living                             | Rural Living                                |                                   |             |               |  |                       |                          |  |
| Rural Living                     |                                         | Strathalbyn                       | Rural Living                             | Rural Living                                | 1                                 |             |               |  |                       |                          |  |

## TRANSITION TABLE – Alexandrina Council

| Current Development<br>Plan Zone  | Current Development<br>Plan Policy Area | Current<br>Development<br>Plan Precinct          | Consultation November 2019 Code Proposal | Consultation November<br>2020 Code Proposal | Planning & Design<br>Code Subzone |
|-----------------------------------|-----------------------------------------|--------------------------------------------------|------------------------------------------|---------------------------------------------|-----------------------------------|
| Rural Living                      |                                         | Willyaroo North                                  | Rural Living                             | Rural Living                                |                                   |
| Rural Living                      |                                         | Willyaroo South                                  | Rural Living                             | Rural Living                                |                                   |
| Rural Living                      |                                         |                                                  | Rural Living                             | Rural Living                                |                                   |
| Settlement                        |                                         |                                                  | Rural Settlement                         | Rural Settlement                            |                                   |
| Tourist Accommodation             | Goolwa Little Scotland Policy Area 30   |                                                  | Tourism Development                      | Tourism Development                         |                                   |
| Tourist Accommodation             |                                         | Goolwa South Precinct 39                         | Tourism Development                      | Tourism Development                         |                                   |
| Tourist Accommodation             |                                         | Port Elliot Tourist<br>Accommodation Precinct 40 | Tourism Development                      | Tourism Development                         |                                   |
| Tourist Accommodation             |                                         |                                                  | General Neighbourhood                    | Tourism Development                         |                                   |
| Town Centre                       |                                         | Milang                                           | Township Activity Centre                 | Township Activity Centre                    |                                   |
| Town Centre                       |                                         | Mount Compass                                    | Township Main Street                     | Township Main Street                        |                                   |
| Town Centre                       |                                         | Port Elliot Main Street                          | Township Main Street                     | Township Main Street                        |                                   |
| Town Centre                       |                                         |                                                  | Township Activity Centre                 | Township Activity Centre                    |                                   |
| Water Protection                  |                                         |                                                  | Rural                                    | Rural                                       |                                   |
| Watershed Protection (Mount Lofty |                                         |                                                  |                                          | Adelaide Country                            |                                   |
| Ranges)                           |                                         | Watershed Area 1                                 | Peri-Urban                               |                                             |                                   |
| Watershed Protection (Mount Lofty |                                         |                                                  |                                          | Adelaide Country                            |                                   |
| Ranges)                           |                                         |                                                  | Peri-Urban                               |                                             |                                   |