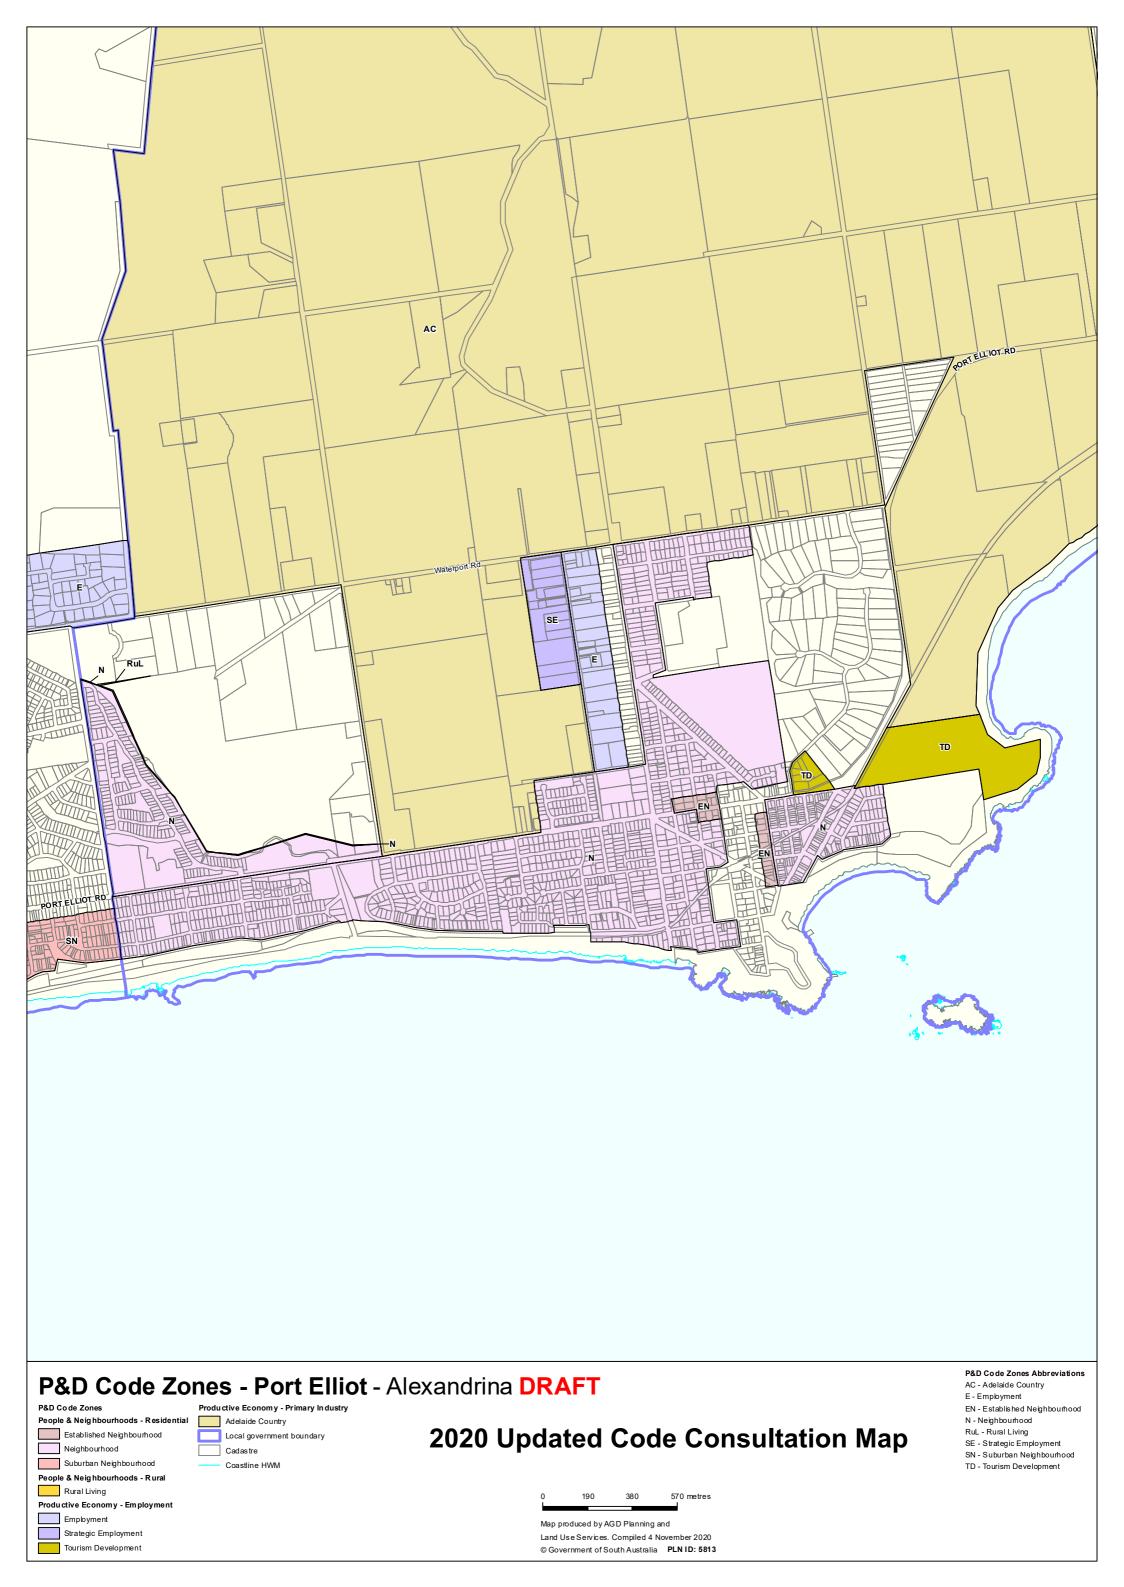

Cadastre

2020 Updated Code Consultation Map

0 130 260 390 metres

Map produced by AGD Planning and
Land Use Services. Compiled 4 November 2020

© Government of South Australia PLN ID: 5813

Cadastre

Cadastre

2020 Updated Code Consultation Map

0 200 400 600 metres

Map produced by AGD Planning and
Land Use Services. Compiled 4 November 2020

© Government of South Australia PLN ID: 5813

2020 Updated Code Consultation Map

o 170 340 510 metres

Map produced by AGD Planning and
Land Use Services. Compiled 4 November 2020

© Government of South Australia PLN ID: 5813

**2020 Updated Code Consultation Map** 

240 metres

Map produced by AGD Planning and Land Use Services. Compiled 4 November 2020 © Government of South Australia PLN ID: 5813