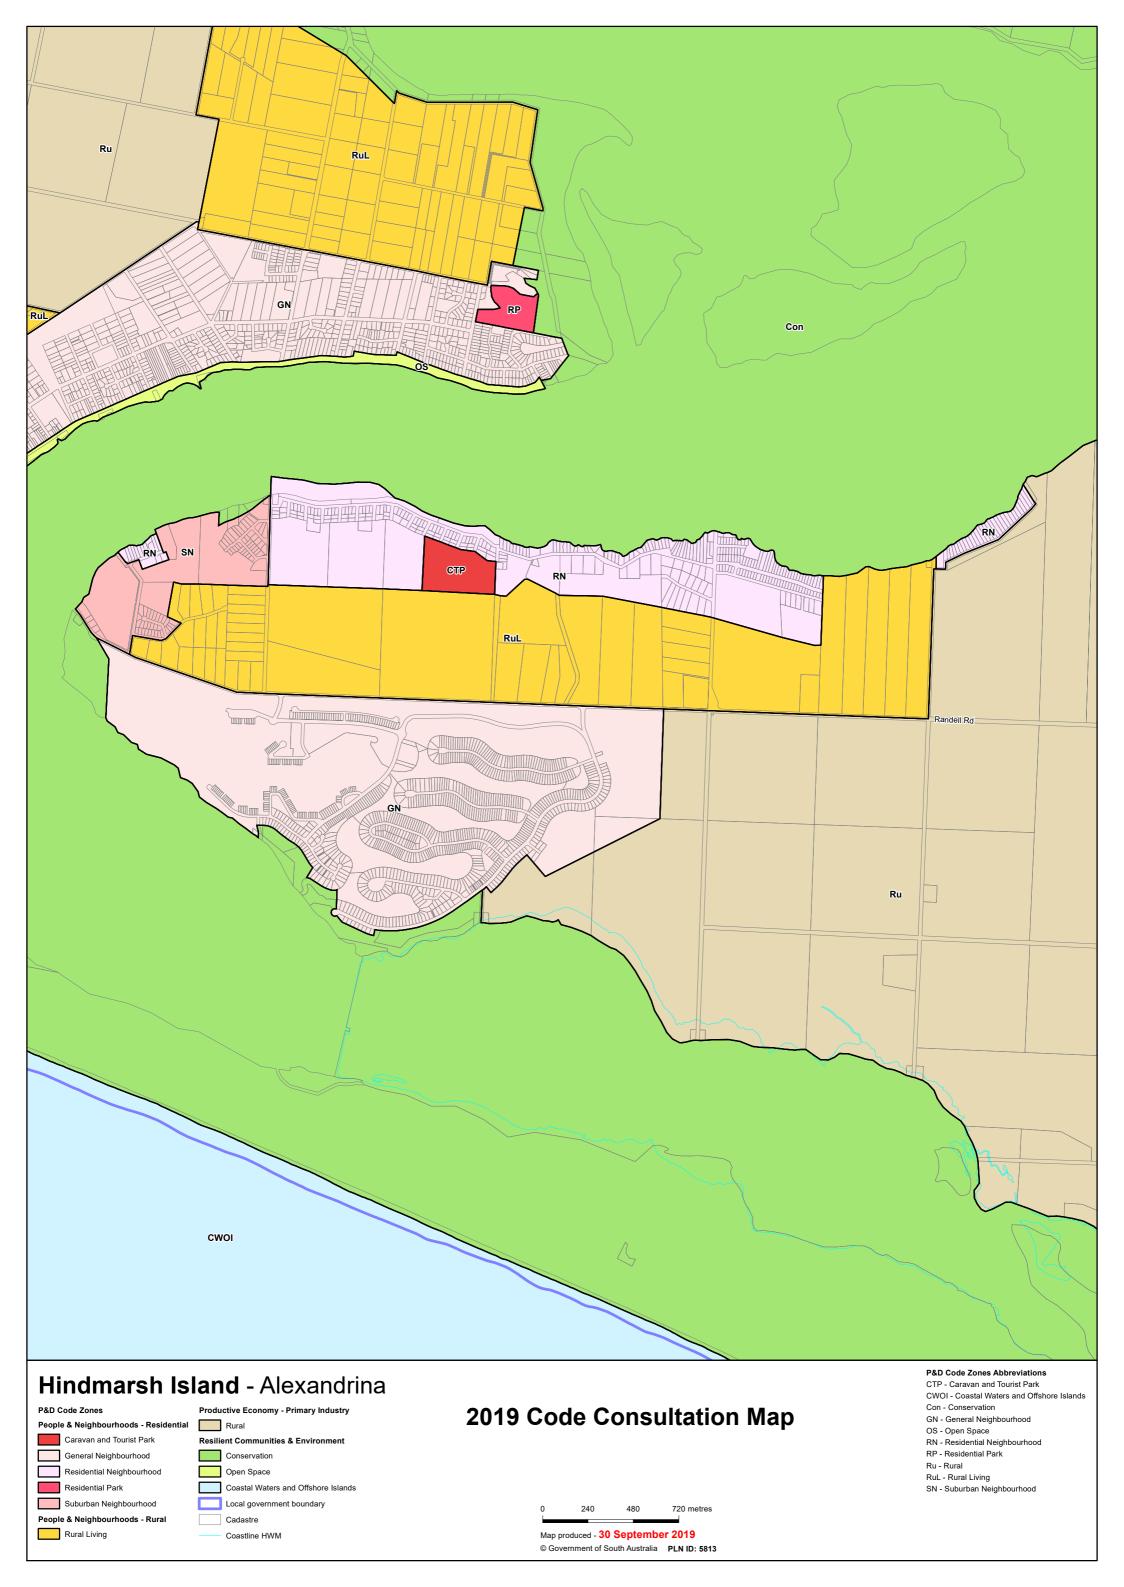

## TRANSITION TABLE – Alexandrina Council

|                                  | _                                       | _                                           |                                          |                                  |                                   |
|----------------------------------|-----------------------------------------|---------------------------------------------|------------------------------------------|----------------------------------|-----------------------------------|
| Current Development<br>Plan Zone | Current Development<br>Plan Policy Area | Current Development Plan Precinct           | Consultation November 2019 Code Proposal | 2020 Code Proposal               | Planning & Design<br>Code Subzone |
| Airport                          | Commercial Airpark Policy Area 1        |                                             | Infrastructure (Airfield)                | Infrastructure (Airfield)        |                                   |
| Airport                          | Residential Airpark Policy Area 2       |                                             | Infrastructure (Airfield)                | Infrastructure (Airfield)        | Residential Aviation Estate       |
| Airport                          |                                         |                                             | Infrastructure (Airfield)                | Infrastructure (Airfield)        |                                   |
| Caravan and Tourist Park         |                                         |                                             | Caravan and Tourist Park                 | Caravan and Tourist Park         |                                   |
| Coastal Conservation             |                                         |                                             | Conservation                             | Conservation                     |                                   |
| Coastal Settlement               |                                         |                                             | Rural Shack Settlement                   | Rural Shack Settlement           |                                   |
| Conservation                     |                                         |                                             | Conservation                             | Conservation                     |                                   |
| Deferred Urban                   |                                         |                                             | Deferred Urban                           | Deferred Urban                   |                                   |
| District Centre                  | Goolwa Centre Policy Area               | Bulky Goods                                 | Suburban Employment                      | Employment                       |                                   |
| District Centre                  | Goolwa Centre Policy Area               | Civic Focus                                 | Community Facilities                     | Recreation                       |                                   |
| District Centre                  | Goolwa Centre Policy Area               | Goolwa Village                              | Township Activity Centre                 | Township Activity Centre         |                                   |
| District Centre                  | Goolwa Centre Policy Area               | Main Street                                 | Township Main Street                     | Township Main Street             |                                   |
| District Centre                  | Strathalbyn Centre Policy Area          | Angas River and Soldiers<br>Memorial Garden | Community Facilities                     | Open Space                       |                                   |
| District Centre                  | Strathalbyn Centre Policy Area          | Dawson Street                               | Township Main Street                     | Township Main Street             |                                   |
| District Centre                  | Strathalbyn Centre Policy Area          | High Street                                 | Township Main Street                     | Township Main Street             |                                   |
| District Centre                  | Strathalbyn Centre Policy Area          | High Street South                           | Township Main Street                     | Township Main Street             |                                   |
| District Centre                  | Strathalbyn Centre Policy Area          | South Terrace                               | Township Activity Centre                 | Township Activity Centre         |                                   |
| Industry                         | Strathalbyn Enterprise Policy Area 5    | 30dtil Tellace                              | Suburban Employment                      | Employment                       |                                   |
| Industry                         | Strathalbyli Effer prise Policy Area 5  |                                             | Employment                               | Strategic Employment             |                                   |
| Light Industry                   |                                         |                                             | Suburban Employment                      | Employment                       |                                   |
| Light maustry                    | Goolwa Wharf and Surrounds Policy       |                                             | Infrastructure (Ferry and Marina         | Infrastructure (Ferry and Marina |                                   |
| Open Space                       | Area 30                                 |                                             | Facilities)                              | Facilities)                      |                                   |
| Open Space                       | Strathalbyn Recreation and Community    |                                             | Community Facilities                     | Recreation                       |                                   |
|                                  | Stratilalby in Recreation and Community |                                             | •                                        |                                  |                                   |
| Open Space                       | Flood                                   | Langharna Craak                             | Open Space Rural                         | Open Space                       |                                   |
| Primary Production               | Flood                                   | Langhorne Creek                             |                                          | Rural Horticulture               |                                   |
| Primary Production               | Flood                                   | Wind Farms                                  | Rural                                    | Rural                            |                                   |
| Primary Production               | Hindmarsh Island Rural                  | Hindmarsh Island North                      | Rural                                    | Rural                            |                                   |
| Primary Production               | Hindmarsh Island Rural                  | Hindmarsh Island South                      | Rural                                    | Rural                            |                                   |
| Primary Production               | Mount Lofty Ranges                      | Currency Creek                              | Rural                                    | Rural                            |                                   |
| Primary Production               | Mount Lofty Ranges                      | Horticulture                                | Rural Horticulture                       | Rural Horticulture               |                                   |
| Primary Production               | Mount Lofty Ranges                      | Landscape                                   | Peri-Urban                               | Adelaide Country                 |                                   |
| Primary Production               | Mount Lofty Ranges                      | Wind Farms                                  | Rural                                    | Rural                            |                                   |
| Primary Production               | Mount Lofty Ranges                      |                                             | Rural                                    | Rural                            |                                   |
| Primary Production               | Port Elliot West Community              |                                             | Community Facilities                     | Community Facilities             |                                   |
| Primary Production               | Port Elliot West Rural                  |                                             | RuralLiving                              | Rural Living                     |                                   |
| Residential                      | Goolwa Central                          |                                             | General Neighbourhood                    | Neighbourhood                    |                                   |
| Residential                      | Goolwa Historic                         |                                             | Housing Diversity Neighbourhood          | Established Neighbourhood        |                                   |
| Residential                      | Goolwa North                            |                                             | General Neighbourhood                    | Neighbourhood                    |                                   |
| Residential                      | Hindmarsh Island North                  |                                             | Residential Neighbourhood                | Rural Neighbourhood              |                                   |
| Residential                      | Hindmarsh Island West                   | <u> </u>                                    | Suburban Neighbourhood                   | Neighbourhood                    |                                   |

## TRANSITION TABLE – Alexandrina Council

|                                  |                                         |                                   |                                          |                                             | COT II IIISSICIA                  |             |               |  |                       |                          |  |
|----------------------------------|-----------------------------------------|-----------------------------------|------------------------------------------|---------------------------------------------|-----------------------------------|-------------|---------------|--|-----------------------|--------------------------|--|
| Current Development<br>Plan Zone | Current Development<br>Plan Policy Area | Current Development Plan Precinct | Consultation November 2019 Code Proposal | Consultation November<br>2020 Code Proposal | Planning & Design<br>Code Subzone |             |               |  |                       |                          |  |
|                                  |                                         |                                   |                                          |                                             |                                   | Residential | Home Industry |  | Home Industry         | Home Industry            |  |
|                                  |                                         |                                   |                                          |                                             |                                   | Residential | Marina        |  | General Neighbourhood | Waterfront Neighbourhood |  |
| Residential                      | Milang                                  |                                   | Suburban Neighbourhood                   | Neighbourhood                               |                                   |             |               |  |                       |                          |  |
| Residential                      | Mount Compass                           |                                   | Suburban Neighbourhood                   | Neighbourhood                               |                                   |             |               |  |                       |                          |  |
| Residential                      | Mount Compass Golf Course               |                                   | Suburban Neighbourhood                   | Recreation                                  |                                   |             |               |  |                       |                          |  |
| Residential                      | Port Elliot Drive In                    |                                   | General Neighbourhood                    | Neighbourhood                               |                                   |             |               |  |                       |                          |  |
| Residential                      | Port Elliot Historic                    |                                   | Suburban Neighbourhood                   | Established Neighbourhood                   |                                   |             |               |  |                       |                          |  |
| Residential                      | Port Elliot West                        |                                   | Suburban Neighbourhood                   | Neighbourhood                               |                                   |             |               |  |                       |                          |  |
| Residential                      | Southern                                | Boomer Beach                      | General Neighbourhood                    | Neighbourhood                               |                                   |             |               |  |                       |                          |  |
| Residential                      | Southern                                | Chiton Rocks                      | General Neighbourhood                    | Neighbourhood                               |                                   |             |               |  |                       |                          |  |
| Residential                      | Southern                                | Goolwa Beach                      | General Neighbourhood                    | Neighbourhood                               |                                   |             |               |  |                       |                          |  |
| Residential                      | Southern                                | Middleton                         | General Neighbourhood                    | Neighbourhood                               |                                   |             |               |  |                       |                          |  |
| Residential                      | Southern                                | Port Elliot Residential           | General Neighbourhood                    | Neighbourhood                               |                                   |             |               |  |                       |                          |  |
| Residential                      | Southern                                | South Lakes                       | General Neighbourhood                    | Neighbourhood                               |                                   |             |               |  |                       |                          |  |
| Residential                      | Southern                                | Surfer's Beach                    | General Neighbourhood                    | Neighbourhood                               |                                   |             |               |  |                       |                          |  |
| Residential                      | Strathalbyn North                       |                                   | Suburban Neighbourhood                   | Hills Neighbourhood                         |                                   |             |               |  |                       |                          |  |
| Residential                      | Strathalbyn Residential                 | Historic Strathalbyn Central      | Suburban Neighbourhood                   | Established Neighbourhood                   |                                   |             |               |  |                       |                          |  |
| Residential                      | Strathalbyn Residential                 | Historic Strathalbyn Northern     | Suburban Neighbourhood                   | Established Neighbourhood                   |                                   |             |               |  |                       |                          |  |
| Residential                      | Strathalbyn Residential                 | Historic Strathalbyn Western      | Suburban Neighbourhood                   | Established Neighbourhood                   |                                   |             |               |  |                       |                          |  |
| Residential                      | Strathalbyn Residential                 | ·                                 | General Neighbourhood                    | General Neighbourhood                       |                                   |             |               |  |                       |                          |  |
| Residential                      | Strathalbyn Southwest                   |                                   | Suburban Neighbourhood                   | Master Planned Neighbourhood                |                                   |             |               |  |                       |                          |  |
| Residential                      |                                         |                                   | General Neighbourhood                    | General Neighbourhood                       |                                   |             |               |  |                       |                          |  |
| Residential Park                 |                                         |                                   | Residential Park                         | Residential Park                            |                                   |             |               |  |                       |                          |  |
| Rural Living                     | Currency Creek Rural Living             |                                   | Rural Living                             | Rural Living                                |                                   |             |               |  |                       |                          |  |
| Rural Living                     | Hindmarsh Island Central                |                                   | Rural Living                             | Rural Living                                |                                   |             |               |  |                       |                          |  |
| Rural Living                     | Hindmarsh Island West                   |                                   | Rural Living                             | Rural Living                                |                                   |             |               |  |                       |                          |  |
| Rural Living                     |                                         | Agistment                         | Rural Living                             | Rural Living                                | Intensive Horse Establishments    |             |               |  |                       |                          |  |
| Rural Living                     |                                         | Burnside North                    | Rural Living                             | Rural Living                                |                                   |             |               |  |                       |                          |  |
| Rural Living                     |                                         | Burnside South                    | Rural Living                             | Rural Living                                |                                   |             |               |  |                       |                          |  |
| Rural Living                     |                                         | Clayton                           | Rural Living                             | Rural Living                                |                                   |             |               |  |                       |                          |  |
| Rural Living                     |                                         | Finniss                           | Rural Living                             | Rural Living                                |                                   |             |               |  |                       |                          |  |
|                                  |                                         | Goolwa East, Middleton and        |                                          | Rural Living                                |                                   |             |               |  |                       |                          |  |
| Rural Living                     |                                         | Mount Compass                     | Rural Living                             |                                             |                                   |             |               |  |                       |                          |  |
| Rural Living                     |                                         | Highland Valley                   | Rural Living                             | Rural Living                                |                                   |             |               |  |                       |                          |  |
| Rural Living                     |                                         | Milang Rural Living               | Rural Living                             | Rural Living                                |                                   |             |               |  |                       |                          |  |
|                                  |                                         | Port Elliot North and Goolwa      |                                          | Rural Living                                |                                   |             |               |  |                       |                          |  |
| RuralLiving                      |                                         | Central                           | Rural Living                             |                                             |                                   |             |               |  |                       |                          |  |
| Rural Living                     |                                         | Port Elliot South                 | Rural Living                             | Rural Living                                |                                   |             |               |  |                       |                          |  |
| Rural Living                     |                                         | Strathalbyn                       | Rural Living                             | Rural Living                                | 1                                 |             |               |  |                       |                          |  |

## TRANSITION TABLE – Alexandrina Council

| Current Development<br>Plan Zone  | Current Development<br>Plan Policy Area | Current<br>Development<br>Plan Precinct          | Consultation November 2019 Code Proposal | Consultation November<br>2020 Code Proposal | Planning & Design<br>Code Subzone |
|-----------------------------------|-----------------------------------------|--------------------------------------------------|------------------------------------------|---------------------------------------------|-----------------------------------|
| Rural Living                      |                                         | Willyaroo North                                  | Rural Living                             | Rural Living                                |                                   |
| Rural Living                      |                                         | Willyaroo South                                  | Rural Living                             | Rural Living                                |                                   |
| Rural Living                      |                                         |                                                  | Rural Living                             | Rural Living                                |                                   |
| Settlement                        |                                         |                                                  | Rural Settlement                         | Rural Settlement                            |                                   |
| Tourist Accommodation             | Goolwa Little Scotland Policy Area 30   |                                                  | Tourism Development                      | Tourism Development                         |                                   |
| Tourist Accommodation             |                                         | Goolwa South Precinct 39                         | Tourism Development                      | Tourism Development                         |                                   |
| Tourist Accommodation             |                                         | Port Elliot Tourist<br>Accommodation Precinct 40 | Tourism Development                      | Tourism Development                         |                                   |
| Tourist Accommodation             |                                         |                                                  | General Neighbourhood                    | Tourism Development                         |                                   |
| Town Centre                       |                                         | Milang                                           | Township Activity Centre                 | Township Activity Centre                    |                                   |
| Town Centre                       |                                         | Mount Compass                                    | Township Main Street                     | Township Main Street                        |                                   |
| Town Centre                       |                                         | Port Elliot Main Street                          | Township Main Street                     | Township Main Street                        |                                   |
| Town Centre                       |                                         |                                                  | Township Activity Centre                 | Township Activity Centre                    |                                   |
| Water Protection                  |                                         |                                                  | Rural                                    | Rural                                       |                                   |
| Watershed Protection (Mount Lofty |                                         |                                                  |                                          | Adelaide Country                            |                                   |
| Ranges)                           |                                         | Watershed Area 1                                 | Peri-Urban                               |                                             |                                   |
| Watershed Protection (Mount Lofty |                                         |                                                  |                                          | Adelaide Country                            |                                   |
| Ranges)                           |                                         |                                                  | Peri-Urban                               |                                             |                                   |