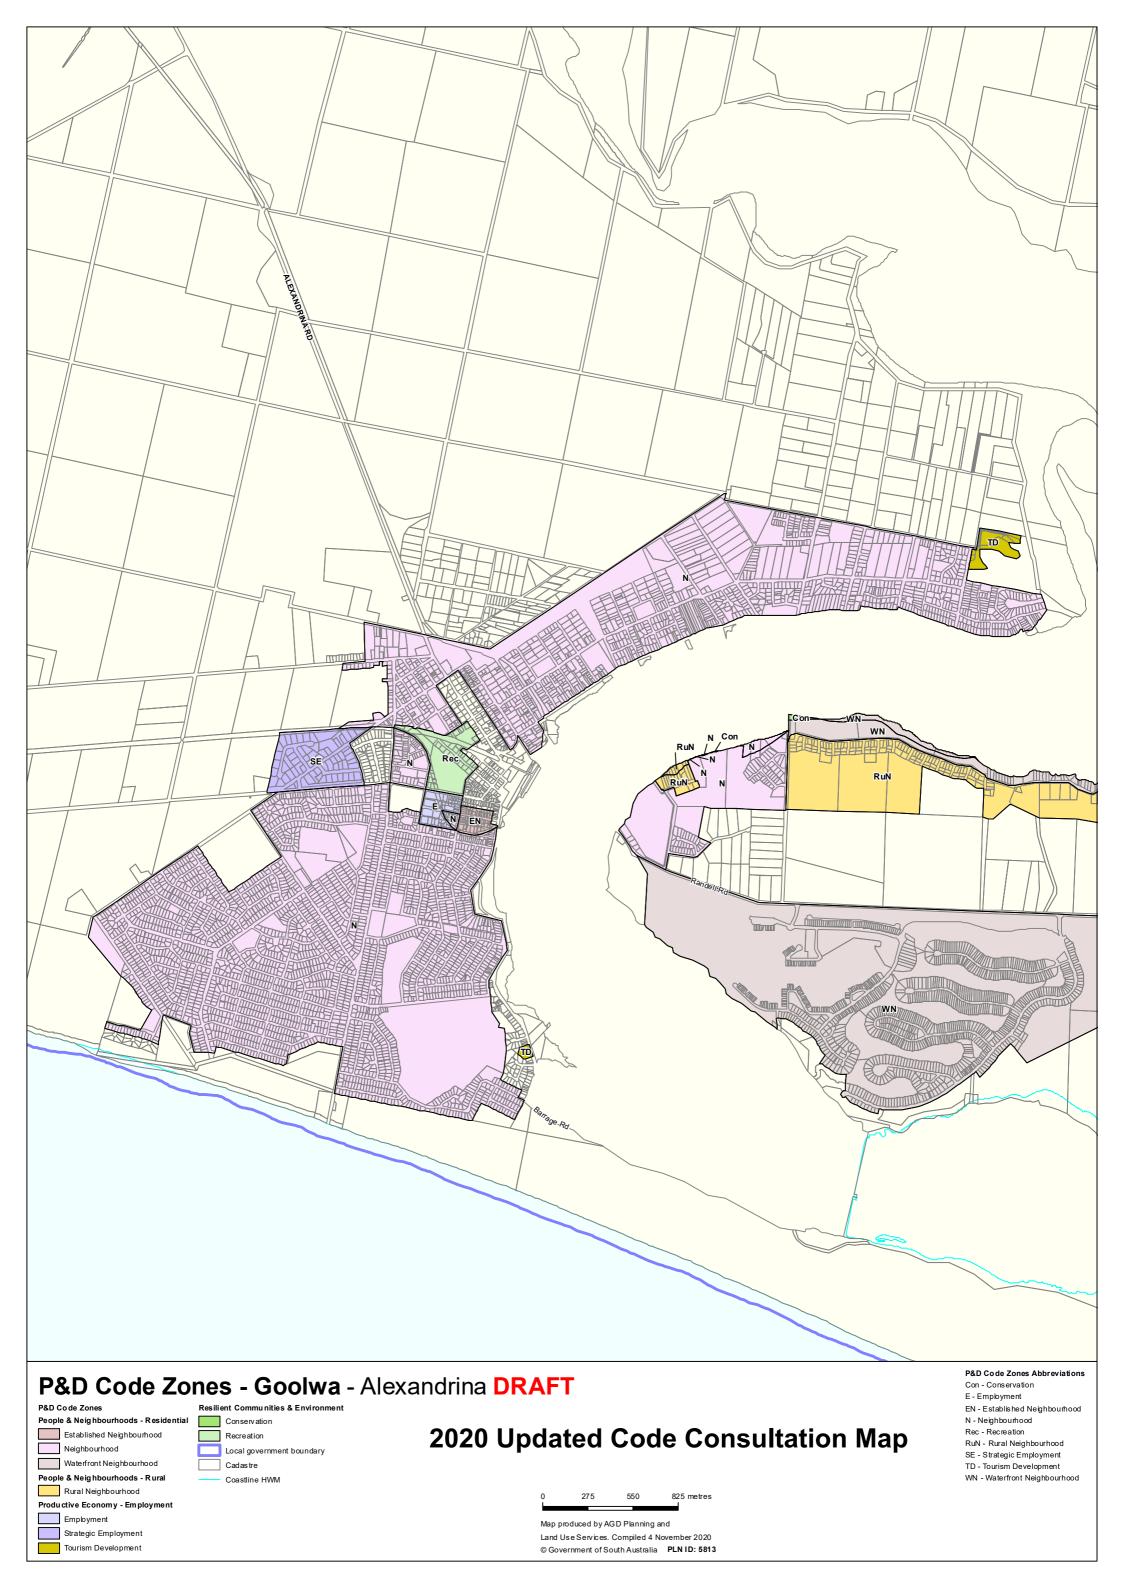

## TRANSITION TABLE – Alexandrina Council

|                                  | _                                       | _                                           |                                          |                                  |                                   |
|----------------------------------|-----------------------------------------|---------------------------------------------|------------------------------------------|----------------------------------|-----------------------------------|
| Current Development<br>Plan Zone | Current Development<br>Plan Policy Area | Current Development Plan Precinct           | Consultation November 2019 Code Proposal | 2020 Code Proposal               | Planning & Design<br>Code Subzone |
| Airport                          | Commercial Airpark Policy Area 1        |                                             | Infrastructure (Airfield)                | Infrastructure (Airfield)        |                                   |
| Airport                          | Residential Airpark Policy Area 2       |                                             | Infrastructure (Airfield)                | Infrastructure (Airfield)        | Residential Aviation Estate       |
| Airport                          |                                         |                                             | Infrastructure (Airfield)                | Infrastructure (Airfield)        |                                   |
| Caravan and Tourist Park         |                                         |                                             | Caravan and Tourist Park                 | Caravan and Tourist Park         |                                   |
| Coastal Conservation             |                                         |                                             | Conservation                             | Conservation                     |                                   |
| Coastal Settlement               |                                         |                                             | Rural Shack Settlement                   | Rural Shack Settlement           |                                   |
| Conservation                     |                                         |                                             | Conservation                             | Conservation                     |                                   |
| Deferred Urban                   |                                         |                                             | Deferred Urban                           | Deferred Urban                   |                                   |
| District Centre                  | Goolwa Centre Policy Area               | Bulky Goods                                 | Suburban Employment                      | Employment                       |                                   |
| District Centre                  | Goolwa Centre Policy Area               | Civic Focus                                 | Community Facilities                     | Recreation                       |                                   |
| District Centre                  | Goolwa Centre Policy Area               | Goolwa Village                              | Township Activity Centre                 | Township Activity Centre         |                                   |
| District Centre                  | Goolwa Centre Policy Area               | Main Street                                 | Township Main Street                     | Township Main Street             |                                   |
| District Centre                  | Strathalbyn Centre Policy Area          | Angas River and Soldiers<br>Memorial Garden | Community Facilities                     | Open Space                       |                                   |
| District Centre                  | Strathalbyn Centre Policy Area          | Dawson Street                               | Township Main Street                     | Township Main Street             |                                   |
| District Centre                  | Strathalbyn Centre Policy Area          | High Street                                 | Township Main Street                     | Township Main Street             |                                   |
| District Centre                  | Strathalbyn Centre Policy Area          | High Street South                           | Township Main Street                     | Township Main Street             |                                   |
| District Centre                  | Strathalbyn Centre Policy Area          | South Terrace                               | Township Activity Centre                 | Township Activity Centre         |                                   |
| Industry                         | Strathalbyn Enterprise Policy Area 5    | 30dtil Tellace                              | Suburban Employment                      | Employment                       |                                   |
| Industry                         | Strathalbyli Effer prise Policy Area 5  |                                             | Employment                               | Strategic Employment             |                                   |
| Light Industry                   |                                         |                                             | Suburban Employment                      | Employment                       |                                   |
| Light maustry                    | Goolwa Wharf and Surrounds Policy       |                                             | Infrastructure (Ferry and Marina         | Infrastructure (Ferry and Marina |                                   |
| Open Space                       | Area 30                                 |                                             | Facilities)                              | Facilities)                      |                                   |
| Open Space                       | Strathalbyn Recreation and Community    |                                             | Community Facilities                     | Recreation                       |                                   |
|                                  | Stratilalby in Recreation and Community |                                             | •                                        |                                  |                                   |
| Open Space                       | Flood                                   | Langharna Craak                             | Open Space Rural                         | Open Space                       |                                   |
| Primary Production               | Flood                                   | Langhorne Creek                             |                                          | Rural Horticulture               |                                   |
| Primary Production               | Flood                                   | Wind Farms                                  | Rural                                    | Rural                            |                                   |
| Primary Production               | Hindmarsh Island Rural                  | Hindmarsh Island North                      | Rural                                    | Rural                            |                                   |
| Primary Production               | Hindmarsh Island Rural                  | Hindmarsh Island South                      | Rural                                    | Rural                            |                                   |
| Primary Production               | Mount Lofty Ranges                      | Currency Creek                              | Rural                                    | Rural                            |                                   |
| Primary Production               | Mount Lofty Ranges                      | Horticulture                                | Rural Horticulture                       | Rural Horticulture               |                                   |
| Primary Production               | Mount Lofty Ranges                      | Landscape                                   | Peri-Urban                               | Adelaide Country                 |                                   |
| Primary Production               | Mount Lofty Ranges                      | Wind Farms                                  | Rural                                    | Rural                            |                                   |
| Primary Production               | Mount Lofty Ranges                      |                                             | Rural                                    | Rural                            |                                   |
| Primary Production               | Port Elliot West Community              |                                             | Community Facilities                     | Community Facilities             |                                   |
| Primary Production               | Port Elliot West Rural                  |                                             | RuralLiving                              | Rural Living                     |                                   |
| Residential                      | Goolwa Central                          |                                             | General Neighbourhood                    | Neighbourhood                    |                                   |
| Residential                      | Goolwa Historic                         |                                             | Housing Diversity Neighbourhood          | Established Neighbourhood        |                                   |
| Residential                      | Goolwa North                            |                                             | General Neighbourhood                    | Neighbourhood                    |                                   |
| Residential                      | Hindmarsh Island North                  |                                             | Residential Neighbourhood                | Rural Neighbourhood              |                                   |
| Residential                      | Hindmarsh Island West                   | <u> </u>                                    | Suburban Neighbourhood                   | Neighbourhood                    |                                   |

## TRANSITION TABLE – Alexandrina Council

|                                  |                                         |                                   |                                          |                                             | COT II IIISSICIA                  |             |               |  |                       |                          |  |
|----------------------------------|-----------------------------------------|-----------------------------------|------------------------------------------|---------------------------------------------|-----------------------------------|-------------|---------------|--|-----------------------|--------------------------|--|
| Current Development<br>Plan Zone | Current Development<br>Plan Policy Area | Current Development Plan Precinct | Consultation November 2019 Code Proposal | Consultation November<br>2020 Code Proposal | Planning & Design<br>Code Subzone |             |               |  |                       |                          |  |
|                                  |                                         |                                   |                                          |                                             |                                   | Residential | Home Industry |  | Home Industry         | Home Industry            |  |
|                                  |                                         |                                   |                                          |                                             |                                   | Residential | Marina        |  | General Neighbourhood | Waterfront Neighbourhood |  |
| Residential                      | Milang                                  |                                   | Suburban Neighbourhood                   | Neighbourhood                               |                                   |             |               |  |                       |                          |  |
| Residential                      | Mount Compass                           |                                   | Suburban Neighbourhood                   | Neighbourhood                               |                                   |             |               |  |                       |                          |  |
| Residential                      | Mount Compass Golf Course               |                                   | Suburban Neighbourhood                   | Recreation                                  |                                   |             |               |  |                       |                          |  |
| Residential                      | Port Elliot Drive In                    |                                   | General Neighbourhood                    | Neighbourhood                               |                                   |             |               |  |                       |                          |  |
| Residential                      | Port Elliot Historic                    |                                   | Suburban Neighbourhood                   | Established Neighbourhood                   |                                   |             |               |  |                       |                          |  |
| Residential                      | Port Elliot West                        |                                   | Suburban Neighbourhood                   | Neighbourhood                               |                                   |             |               |  |                       |                          |  |
| Residential                      | Southern                                | Boomer Beach                      | General Neighbourhood                    | Neighbourhood                               |                                   |             |               |  |                       |                          |  |
| Residential                      | Southern                                | Chiton Rocks                      | General Neighbourhood                    | Neighbourhood                               |                                   |             |               |  |                       |                          |  |
| Residential                      | Southern                                | Goolwa Beach                      | General Neighbourhood                    | Neighbourhood                               |                                   |             |               |  |                       |                          |  |
| Residential                      | Southern                                | Middleton                         | General Neighbourhood                    | Neighbourhood                               |                                   |             |               |  |                       |                          |  |
| Residential                      | Southern                                | Port Elliot Residential           | General Neighbourhood                    | Neighbourhood                               |                                   |             |               |  |                       |                          |  |
| Residential                      | Southern                                | South Lakes                       | General Neighbourhood                    | Neighbourhood                               |                                   |             |               |  |                       |                          |  |
| Residential                      | Southern                                | Surfer's Beach                    | General Neighbourhood                    | Neighbourhood                               |                                   |             |               |  |                       |                          |  |
| Residential                      | Strathalbyn North                       |                                   | Suburban Neighbourhood                   | Hills Neighbourhood                         |                                   |             |               |  |                       |                          |  |
| Residential                      | Strathalbyn Residential                 | Historic Strathalbyn Central      | Suburban Neighbourhood                   | Established Neighbourhood                   |                                   |             |               |  |                       |                          |  |
| Residential                      | Strathalbyn Residential                 | Historic Strathalbyn Northern     | Suburban Neighbourhood                   | Established Neighbourhood                   |                                   |             |               |  |                       |                          |  |
| Residential                      | Strathalbyn Residential                 | Historic Strathalbyn Western      | Suburban Neighbourhood                   | Established Neighbourhood                   |                                   |             |               |  |                       |                          |  |
| Residential                      | Strathalbyn Residential                 | ·                                 | General Neighbourhood                    | General Neighbourhood                       |                                   |             |               |  |                       |                          |  |
| Residential                      | Strathalbyn Southwest                   |                                   | Suburban Neighbourhood                   | Master Planned Neighbourhood                |                                   |             |               |  |                       |                          |  |
| Residential                      |                                         |                                   | General Neighbourhood                    | General Neighbourhood                       |                                   |             |               |  |                       |                          |  |
| Residential Park                 |                                         |                                   | Residential Park                         | Residential Park                            |                                   |             |               |  |                       |                          |  |
| Rural Living                     | Currency Creek Rural Living             |                                   | Rural Living                             | Rural Living                                |                                   |             |               |  |                       |                          |  |
| Rural Living                     | Hindmarsh Island Central                |                                   | Rural Living                             | Rural Living                                |                                   |             |               |  |                       |                          |  |
| Rural Living                     | Hindmarsh Island West                   |                                   | Rural Living                             | Rural Living                                |                                   |             |               |  |                       |                          |  |
| Rural Living                     |                                         | Agistment                         | Rural Living                             | Rural Living                                | Intensive Horse Establishments    |             |               |  |                       |                          |  |
| Rural Living                     |                                         | Burnside North                    | Rural Living                             | Rural Living                                |                                   |             |               |  |                       |                          |  |
| Rural Living                     |                                         | Burnside South                    | Rural Living                             | Rural Living                                |                                   |             |               |  |                       |                          |  |
| Rural Living                     |                                         | Clayton                           | Rural Living                             | Rural Living                                |                                   |             |               |  |                       |                          |  |
| Rural Living                     |                                         | Finniss                           | Rural Living                             | Rural Living                                |                                   |             |               |  |                       |                          |  |
|                                  |                                         | Goolwa East, Middleton and        |                                          | Rural Living                                |                                   |             |               |  |                       |                          |  |
| Rural Living                     |                                         | Mount Compass                     | Rural Living                             |                                             |                                   |             |               |  |                       |                          |  |
| Rural Living                     |                                         | Highland Valley                   | Rural Living                             | Rural Living                                |                                   |             |               |  |                       |                          |  |
| Rural Living                     |                                         | Milang Rural Living               | Rural Living                             | Rural Living                                |                                   |             |               |  |                       |                          |  |
|                                  |                                         | Port Elliot North and Goolwa      |                                          | Rural Living                                |                                   |             |               |  |                       |                          |  |
| RuralLiving                      |                                         | Central                           | Rural Living                             |                                             |                                   |             |               |  |                       |                          |  |
| Rural Living                     |                                         | Port Elliot South                 | Rural Living                             | Rural Living                                |                                   |             |               |  |                       |                          |  |
| Rural Living                     |                                         | Strathalbyn                       | Rural Living                             | Rural Living                                | 1                                 |             |               |  |                       |                          |  |

## TRANSITION TABLE – Alexandrina Council

| Current Development<br>Plan Zone  | Current Development<br>Plan Policy Area | Current<br>Development<br>Plan Precinct          | Consultation November 2019 Code Proposal | Consultation November<br>2020 Code Proposal | Planning & Design<br>Code Subzone |
|-----------------------------------|-----------------------------------------|--------------------------------------------------|------------------------------------------|---------------------------------------------|-----------------------------------|
| Rural Living                      |                                         | Willyaroo North                                  | Rural Living                             | Rural Living                                |                                   |
| Rural Living                      |                                         | Willyaroo South                                  | Rural Living                             | Rural Living                                |                                   |
| Rural Living                      |                                         |                                                  | Rural Living                             | Rural Living                                |                                   |
| Settlement                        |                                         |                                                  | Rural Settlement                         | Rural Settlement                            |                                   |
| Tourist Accommodation             | Goolwa Little Scotland Policy Area 30   |                                                  | Tourism Development                      | Tourism Development                         |                                   |
| Tourist Accommodation             |                                         | Goolwa South Precinct 39                         | Tourism Development                      | Tourism Development                         |                                   |
| Tourist Accommodation             |                                         | Port Elliot Tourist<br>Accommodation Precinct 40 | Tourism Development                      | Tourism Development                         |                                   |
| Tourist Accommodation             |                                         |                                                  | General Neighbourhood                    | Tourism Development                         |                                   |
| Town Centre                       |                                         | Milang                                           | Township Activity Centre                 | Township Activity Centre                    |                                   |
| Town Centre                       |                                         | Mount Compass                                    | Township Main Street                     | Township Main Street                        |                                   |
| Town Centre                       |                                         | Port Elliot Main Street                          | Township Main Street                     | Township Main Street                        |                                   |
| Town Centre                       |                                         |                                                  | Township Activity Centre                 | Township Activity Centre                    |                                   |
| Water Protection                  |                                         |                                                  | Rural                                    | Rural                                       |                                   |
| Watershed Protection (Mount Lofty |                                         |                                                  |                                          | Adelaide Country                            |                                   |
| Ranges)                           |                                         | Watershed Area 1                                 | Peri-Urban                               |                                             |                                   |
| Watershed Protection (Mount Lofty |                                         |                                                  |                                          | Adelaide Country                            |                                   |
| Ranges)                           |                                         |                                                  | Peri-Urban                               |                                             |                                   |

Cadastre

2020 Updated Code Consultation Map

0 130 260 390 metres

Map produced by AGD Planning and
Land Use Services. Compiled 4 November 2020

© Government of South Australia PLN ID: 5813

Cadastre

Cadastre

2020 Updated Code Consultation Map