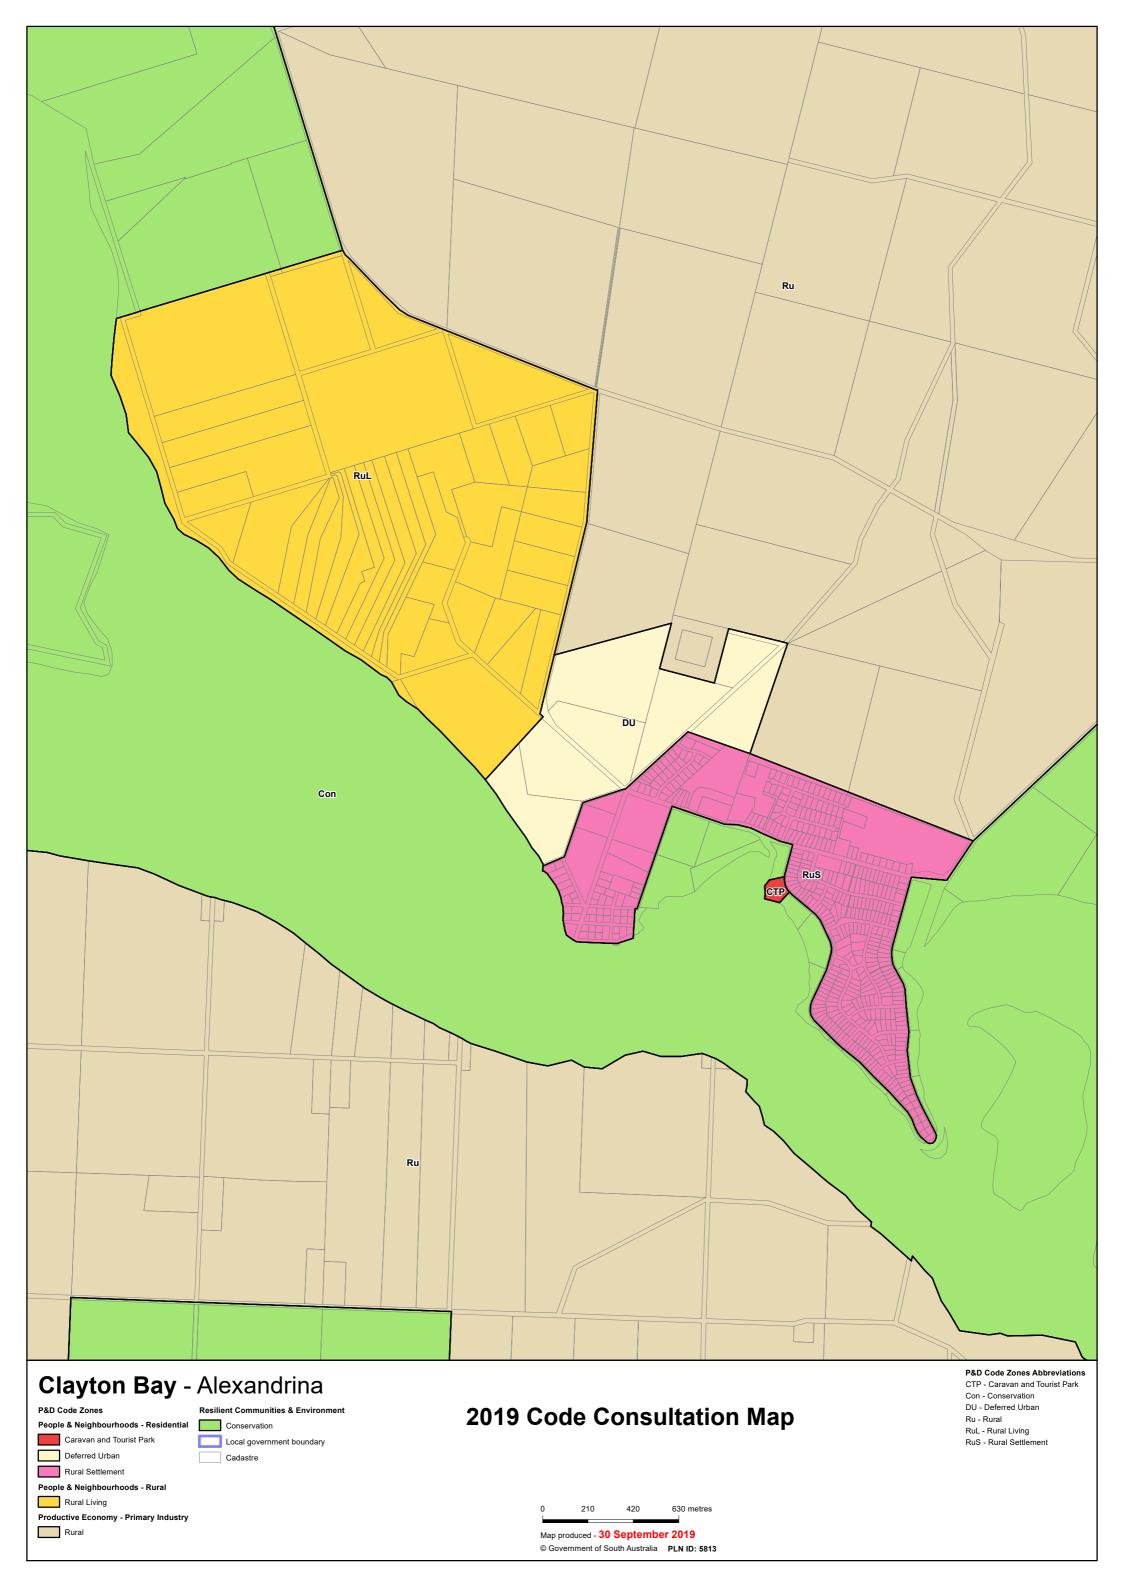

## TRANSITION TABLE – Alexandrina Council

| Current Development<br>Plan Zone  | Current Development<br>Plan Policy Area | Current<br>Development<br>Plan Precinct          | Consultation November 2019 Code Proposal | Consultation November<br>2020 Code Proposal | Planning & Design<br>Code Subzone |
|-----------------------------------|-----------------------------------------|--------------------------------------------------|------------------------------------------|---------------------------------------------|-----------------------------------|
| Rural Living                      |                                         | Willyaroo North                                  | Rural Living                             | Rural Living                                |                                   |
| Rural Living                      |                                         | Willyaroo South                                  | Rural Living                             | Rural Living                                |                                   |
| Rural Living                      |                                         |                                                  | Rural Living                             | Rural Living                                |                                   |
| Settlement                        |                                         |                                                  | Rural Settlement                         | Rural Settlement                            |                                   |
| Tourist Accommodation             | Goolwa Little Scotland Policy Area 30   |                                                  | Tourism Development                      | Tourism Development                         |                                   |
| Tourist Accommodation             |                                         | Goolwa South Precinct 39                         | Tourism Development                      | Tourism Development                         |                                   |
| Tourist Accommodation             |                                         | Port Elliot Tourist<br>Accommodation Precinct 40 | Tourism Development                      | Tourism Development                         |                                   |
| Tourist Accommodation             |                                         |                                                  | General Neighbourhood                    | Tourism Development                         |                                   |
| Town Centre                       |                                         | Milang                                           | Township Activity Centre                 | Township Activity Centre                    |                                   |
| Town Centre                       |                                         | Mount Compass                                    | Township Main Street                     | Township Main Street                        |                                   |
| Town Centre                       |                                         | Port Elliot Main Street                          | Township Main Street                     | Township Main Street                        |                                   |
| Town Centre                       |                                         |                                                  | Township Activity Centre                 | Township Activity Centre                    |                                   |
| Water Protection                  |                                         |                                                  | Rural                                    | Rural                                       |                                   |
| Watershed Protection (Mount Lofty |                                         |                                                  |                                          | Adelaide Country                            |                                   |
| Ranges)                           |                                         | Watershed Area 1                                 | Peri-Urban                               |                                             |                                   |
| Watershed Protection (Mount Lofty |                                         |                                                  |                                          | Adelaide Country                            |                                   |
| Ranges)                           |                                         |                                                  | Peri-Urban                               |                                             |                                   |