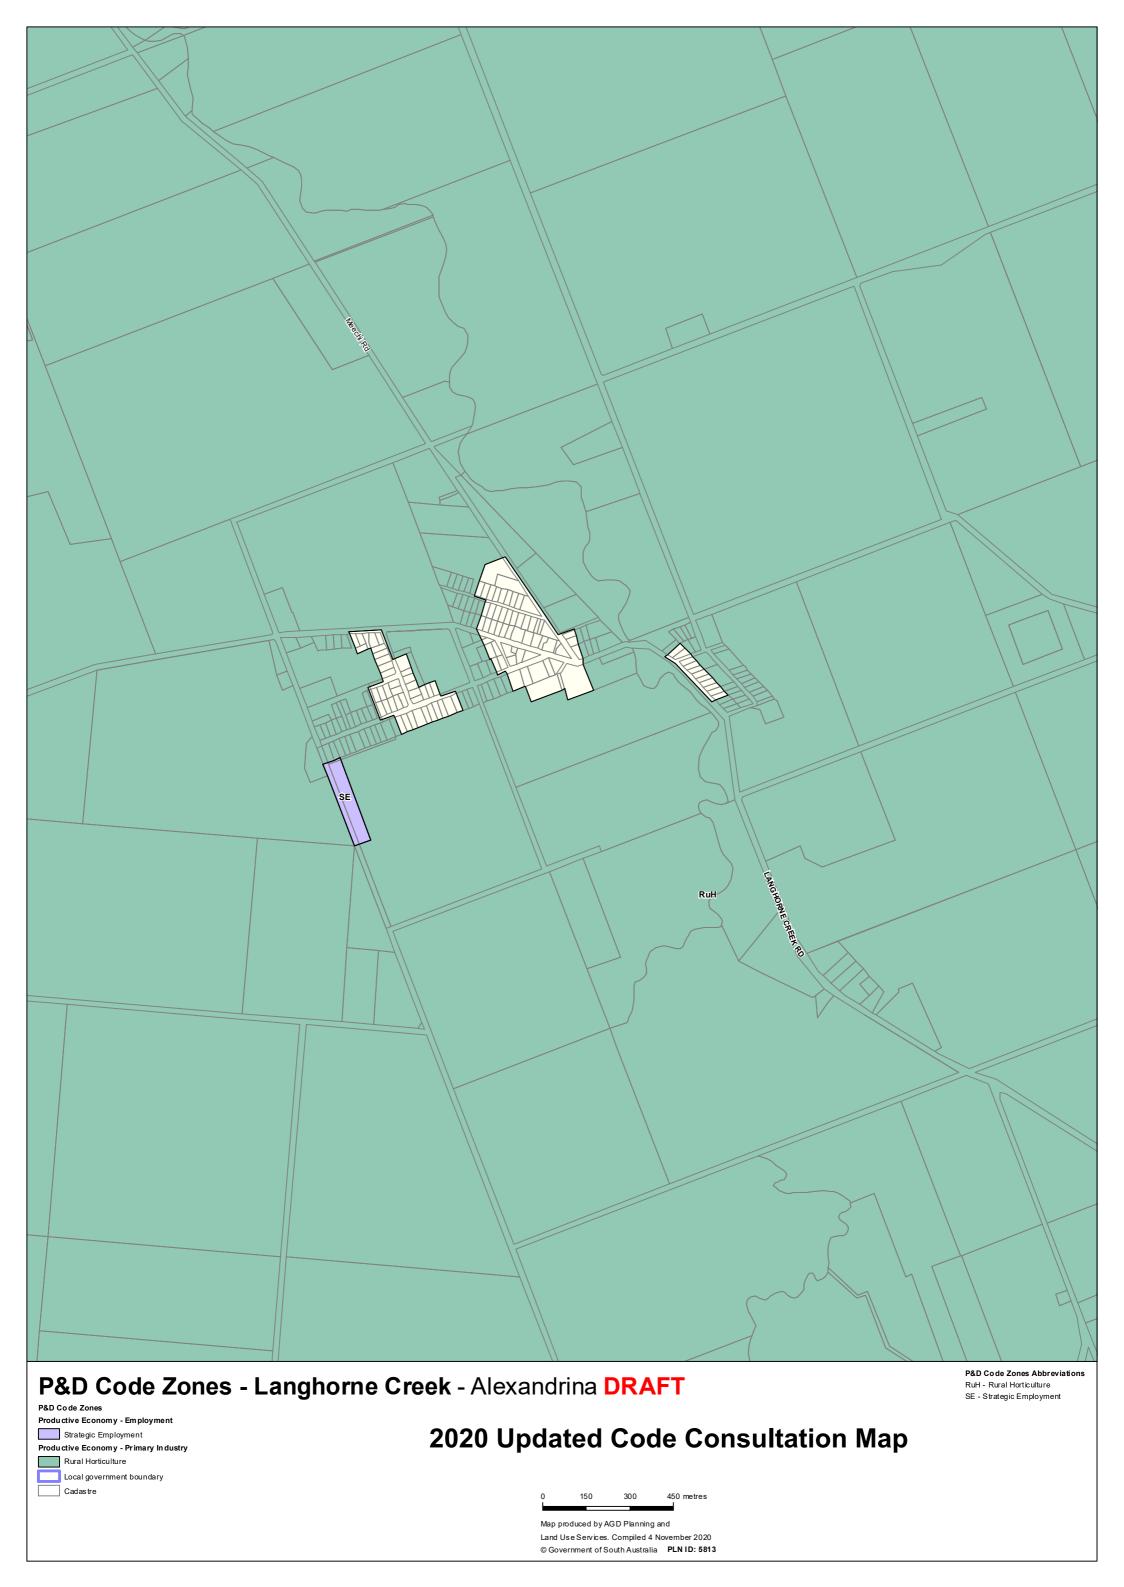

## TRANSITION TABLE – Alexandrina Council

|                                  | _                                       | _                                           |                                          |                                  |                                   |
|----------------------------------|-----------------------------------------|---------------------------------------------|------------------------------------------|----------------------------------|-----------------------------------|
| Current Development<br>Plan Zone | Current Development<br>Plan Policy Area | Current Development Plan Precinct           | Consultation November 2019 Code Proposal | 2020 Code Proposal               | Planning & Design<br>Code Subzone |
| Airport                          | Commercial Airpark Policy Area 1        |                                             | Infrastructure (Airfield)                | Infrastructure (Airfield)        |                                   |
| Airport                          | Residential Airpark Policy Area 2       |                                             | Infrastructure (Airfield)                | Infrastructure (Airfield)        | Residential Aviation Estate       |
| Airport                          |                                         |                                             | Infrastructure (Airfield)                | Infrastructure (Airfield)        |                                   |
| Caravan and Tourist Park         |                                         |                                             | Caravan and Tourist Park                 | Caravan and Tourist Park         |                                   |
| Coastal Conservation             |                                         |                                             | Conservation                             | Conservation                     |                                   |
| Coastal Settlement               |                                         |                                             | Rural Shack Settlement                   | Rural Shack Settlement           |                                   |
| Conservation                     |                                         |                                             | Conservation                             | Conservation                     |                                   |
| Deferred Urban                   |                                         |                                             | Deferred Urban                           | Deferred Urban                   |                                   |
| District Centre                  | Goolwa Centre Policy Area               | Bulky Goods                                 | Suburban Employment                      | Employment                       |                                   |
| District Centre                  | Goolwa Centre Policy Area               | Civic Focus                                 | Community Facilities                     | Recreation                       |                                   |
| District Centre                  | Goolwa Centre Policy Area               | Goolwa Village                              | Township Activity Centre                 | Township Activity Centre         |                                   |
| District Centre                  | Goolwa Centre Policy Area               | Main Street                                 | Township Main Street                     | Township Main Street             |                                   |
| District Centre                  | Strathalbyn Centre Policy Area          | Angas River and Soldiers<br>Memorial Garden | Community Facilities                     | Open Space                       |                                   |
| District Centre                  | Strathalbyn Centre Policy Area          | Dawson Street                               | Township Main Street                     | Township Main Street             |                                   |
| District Centre                  | Strathalbyn Centre Policy Area          | High Street                                 | Township Main Street                     | Township Main Street             |                                   |
| District Centre                  | Strathalbyn Centre Policy Area          | High Street South                           | Township Main Street                     | Township Main Street             |                                   |
| District Centre                  | Strathalbyn Centre Policy Area          | South Terrace                               | Township Activity Centre                 | Township Activity Centre         |                                   |
| Industry                         | Strathalbyn Enterprise Policy Area 5    | 30dtil Tellace                              | Suburban Employment                      | Employment                       |                                   |
| Industry                         | Strathalbyli Effer prise Policy Area 5  |                                             | Employment                               | Strategic Employment             |                                   |
| Light Industry                   |                                         |                                             | Suburban Employment                      | Employment                       |                                   |
| Light maustry                    | Goolwa Wharf and Surrounds Policy       |                                             | Infrastructure (Ferry and Marina         | Infrastructure (Ferry and Marina |                                   |
| Open Space                       | Area 30                                 |                                             | Facilities)                              | Facilities)                      |                                   |
| Open Space                       | Strathalbyn Recreation and Community    |                                             | Community Facilities                     | Recreation                       |                                   |
|                                  | Stratilalby in Recreation and Community |                                             | •                                        |                                  |                                   |
| Open Space                       | Flood                                   | Langharna Craak                             | Open Space Rural                         | Open Space                       |                                   |
| Primary Production               | Flood                                   | Langhorne Creek                             |                                          | Rural Horticulture               |                                   |
| Primary Production               | Flood                                   | Wind Farms                                  | Rural                                    | Rural                            |                                   |
| Primary Production               | Hindmarsh Island Rural                  | Hindmarsh Island North                      | Rural                                    | Rural                            |                                   |
| Primary Production               | Hindmarsh Island Rural                  | Hindmarsh Island South                      | Rural                                    | Rural                            |                                   |
| Primary Production               | Mount Lofty Ranges                      | Currency Creek                              | Rural                                    | Rural                            |                                   |
| Primary Production               | Mount Lofty Ranges                      | Horticulture                                | Rural Horticulture                       | Rural Horticulture               |                                   |
| Primary Production               | Mount Lofty Ranges                      | Landscape                                   | Peri-Urban                               | Adelaide Country                 |                                   |
| Primary Production               | Mount Lofty Ranges                      | Wind Farms                                  | Rural                                    | Rural                            |                                   |
| Primary Production               | Mount Lofty Ranges                      |                                             | Rural                                    | Rural                            |                                   |
| Primary Production               | Port Elliot West Community              |                                             | Community Facilities                     | Community Facilities             |                                   |
| Primary Production               | Port Elliot West Rural                  |                                             | RuralLiving                              | Rural Living                     |                                   |
| Residential                      | Goolwa Central                          |                                             | General Neighbourhood                    | Neighbourhood                    |                                   |
| Residential                      | Goolwa Historic                         |                                             | Housing Diversity Neighbourhood          | Established Neighbourhood        |                                   |
| Residential                      | Goolwa North                            |                                             | General Neighbourhood                    | Neighbourhood                    |                                   |
| Residential                      | Hindmarsh Island North                  |                                             | Residential Neighbourhood                | Rural Neighbourhood              |                                   |
| Residential                      | Hindmarsh Island West                   | <u> </u>                                    | Suburban Neighbourhood                   | Neighbourhood                    |                                   |