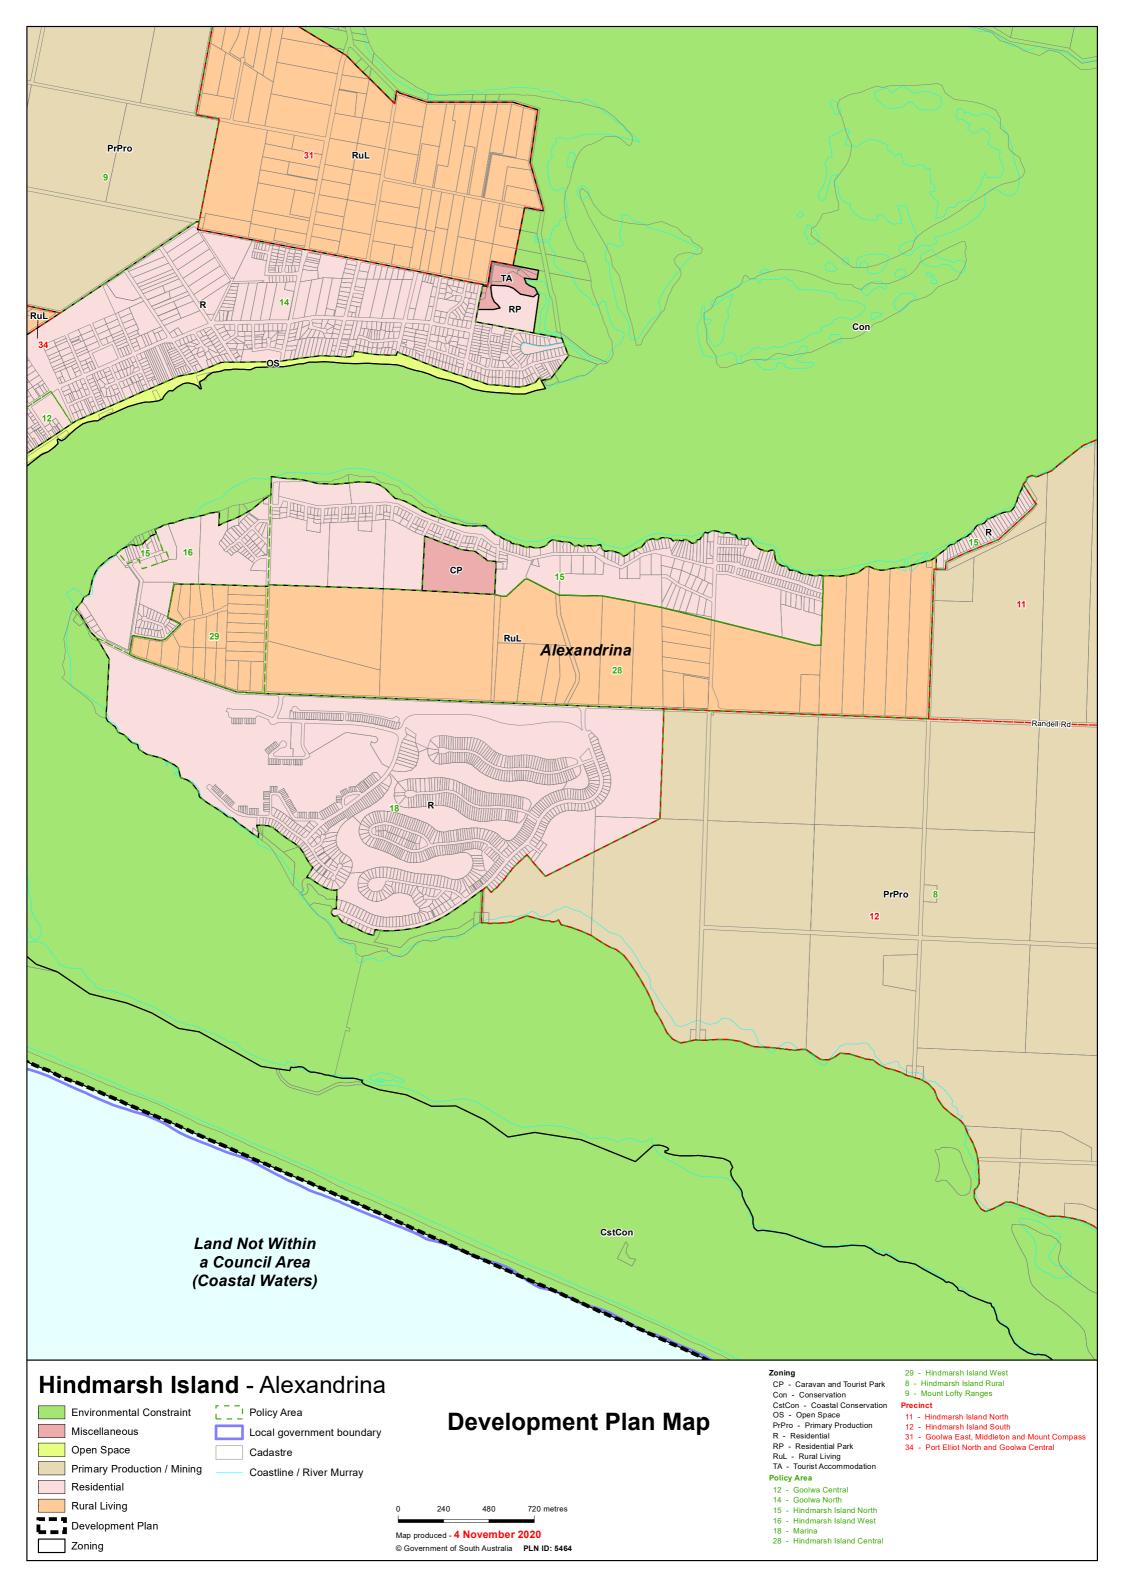

## TRANSITION TABLE – Alexandrina Council

|                                  | _                                       | _                                           |                                          |                                  |                                   |
|----------------------------------|-----------------------------------------|---------------------------------------------|------------------------------------------|----------------------------------|-----------------------------------|
| Current Development<br>Plan Zone | Current Development<br>Plan Policy Area | Current Development Plan Precinct           | Consultation November 2019 Code Proposal | 2020 Code Proposal               | Planning & Design<br>Code Subzone |
| Airport                          | Commercial Airpark Policy Area 1        |                                             | Infrastructure (Airfield)                | Infrastructure (Airfield)        |                                   |
| Airport                          | Residential Airpark Policy Area 2       |                                             | Infrastructure (Airfield)                | Infrastructure (Airfield)        | Residential Aviation Estate       |
| Airport                          |                                         |                                             | Infrastructure (Airfield)                | Infrastructure (Airfield)        |                                   |
| Caravan and Tourist Park         |                                         |                                             | Caravan and Tourist Park                 | Caravan and Tourist Park         |                                   |
| Coastal Conservation             |                                         |                                             | Conservation                             | Conservation                     |                                   |
| Coastal Settlement               |                                         |                                             | Rural Shack Settlement                   | Rural Shack Settlement           |                                   |
| Conservation                     |                                         |                                             | Conservation                             | Conservation                     |                                   |
| Deferred Urban                   |                                         |                                             | Deferred Urban                           | Deferred Urban                   |                                   |
| District Centre                  | Goolwa Centre Policy Area               | Bulky Goods                                 | Suburban Employment                      | Employment                       |                                   |
| District Centre                  | Goolwa Centre Policy Area               | Civic Focus                                 | Community Facilities                     | Recreation                       |                                   |
| District Centre                  | Goolwa Centre Policy Area               | Goolwa Village                              | Township Activity Centre                 | Township Activity Centre         |                                   |
| District Centre                  | Goolwa Centre Policy Area               | Main Street                                 | Township Main Street                     | Township Main Street             |                                   |
| District Centre                  | Strathalbyn Centre Policy Area          | Angas River and Soldiers<br>Memorial Garden | Community Facilities                     | Open Space                       |                                   |
| District Centre                  | Strathalbyn Centre Policy Area          | Dawson Street                               | Township Main Street                     | Township Main Street             |                                   |
| District Centre                  | Strathalbyn Centre Policy Area          | High Street                                 | Township Main Street                     | Township Main Street             |                                   |
| District Centre                  | Strathalbyn Centre Policy Area          | High Street South                           | Township Main Street                     | Township Main Street             |                                   |
| District Centre                  | Strathalbyn Centre Policy Area          | South Terrace                               | Township Activity Centre                 | Township Activity Centre         |                                   |
| Industry                         | Strathalbyn Enterprise Policy Area 5    | 30dtil Tellace                              | Suburban Employment                      | Employment                       |                                   |
| Industry                         | Strathalbyli Effer prise Policy Area 5  |                                             | Employment                               | Strategic Employment             |                                   |
| Light Industry                   |                                         |                                             | Suburban Employment                      | Employment                       |                                   |
| Light maustry                    | Goolwa Wharf and Surrounds Policy       |                                             | Infrastructure (Ferry and Marina         | Infrastructure (Ferry and Marina |                                   |
| Open Space                       | Area 30                                 |                                             | Facilities)                              | Facilities)                      |                                   |
| Open Space                       | Strathalbyn Recreation and Community    |                                             | Community Facilities                     | Recreation                       |                                   |
|                                  | Stratilalby in Recreation and Community |                                             | •                                        |                                  |                                   |
| Open Space                       | Flood                                   | Langharna Craak                             | Open Space Rural                         | Open Space                       |                                   |
| Primary Production               | Flood                                   | Langhorne Creek                             |                                          | Rural Horticulture               |                                   |
| Primary Production               | Flood                                   | Wind Farms                                  | Rural                                    | Rural                            |                                   |
| Primary Production               | Hindmarsh Island Rural                  | Hindmarsh Island North                      | Rural                                    | Rural                            |                                   |
| Primary Production               | Hindmarsh Island Rural                  | Hindmarsh Island South                      | Rural                                    | Rural                            |                                   |
| Primary Production               | Mount Lofty Ranges                      | Currency Creek                              | Rural                                    | Rural                            |                                   |
| Primary Production               | Mount Lofty Ranges                      | Horticulture                                | Rural Horticulture                       | Rural Horticulture               |                                   |
| Primary Production               | Mount Lofty Ranges                      | Landscape                                   | Peri-Urban                               | Adelaide Country                 |                                   |
| Primary Production               | Mount Lofty Ranges                      | Wind Farms                                  | Rural                                    | Rural                            |                                   |
| Primary Production               | Mount Lofty Ranges                      |                                             | Rural                                    | Rural                            |                                   |
| Primary Production               | Port Elliot West Community              |                                             | Community Facilities                     | Community Facilities             |                                   |
| Primary Production               | Port Elliot West Rural                  |                                             | RuralLiving                              | Rural Living                     |                                   |
| Residential                      | Goolwa Central                          |                                             | General Neighbourhood                    | Neighbourhood                    |                                   |
| Residential                      | Goolwa Historic                         |                                             | Housing Diversity Neighbourhood          | Established Neighbourhood        |                                   |
| Residential                      | Goolwa North                            |                                             | General Neighbourhood                    | Neighbourhood                    |                                   |
| Residential                      | Hindmarsh Island North                  |                                             | Residential Neighbourhood                | Rural Neighbourhood              |                                   |
| Residential                      | Hindmarsh Island West                   | <u> </u>                                    | Suburban Neighbourhood                   | Neighbourhood                    |                                   |

## TRANSITION TABLE – Alexandrina Council

|                                  |                                         |                                   |                                          |                                             | COT II IIISSICIA                  |             |               |  |                       |                          |  |
|----------------------------------|-----------------------------------------|-----------------------------------|------------------------------------------|---------------------------------------------|-----------------------------------|-------------|---------------|--|-----------------------|--------------------------|--|
| Current Development<br>Plan Zone | Current Development<br>Plan Policy Area | Current Development Plan Precinct | Consultation November 2019 Code Proposal | Consultation November<br>2020 Code Proposal | Planning & Design<br>Code Subzone |             |               |  |                       |                          |  |
|                                  |                                         |                                   |                                          |                                             |                                   | Residential | Home Industry |  | Home Industry         | Home Industry            |  |
|                                  |                                         |                                   |                                          |                                             |                                   | Residential | Marina        |  | General Neighbourhood | Waterfront Neighbourhood |  |
| Residential                      | Milang                                  |                                   | Suburban Neighbourhood                   | Neighbourhood                               |                                   |             |               |  |                       |                          |  |
| Residential                      | Mount Compass                           |                                   | Suburban Neighbourhood                   | Neighbourhood                               |                                   |             |               |  |                       |                          |  |
| Residential                      | Mount Compass Golf Course               |                                   | Suburban Neighbourhood                   | Recreation                                  |                                   |             |               |  |                       |                          |  |
| Residential                      | Port Elliot Drive In                    |                                   | General Neighbourhood                    | Neighbourhood                               |                                   |             |               |  |                       |                          |  |
| Residential                      | Port Elliot Historic                    |                                   | Suburban Neighbourhood                   | Established Neighbourhood                   |                                   |             |               |  |                       |                          |  |
| Residential                      | Port Elliot West                        |                                   | Suburban Neighbourhood                   | Neighbourhood                               |                                   |             |               |  |                       |                          |  |
| Residential                      | Southern                                | Boomer Beach                      | General Neighbourhood                    | Neighbourhood                               |                                   |             |               |  |                       |                          |  |
| Residential                      | Southern                                | Chiton Rocks                      | General Neighbourhood                    | Neighbourhood                               |                                   |             |               |  |                       |                          |  |
| Residential                      | Southern                                | Goolwa Beach                      | General Neighbourhood                    | Neighbourhood                               |                                   |             |               |  |                       |                          |  |
| Residential                      | Southern                                | Middleton                         | General Neighbourhood                    | Neighbourhood                               |                                   |             |               |  |                       |                          |  |
| Residential                      | Southern                                | Port Elliot Residential           | General Neighbourhood                    | Neighbourhood                               |                                   |             |               |  |                       |                          |  |
| Residential                      | Southern                                | South Lakes                       | General Neighbourhood                    | Neighbourhood                               |                                   |             |               |  |                       |                          |  |
| Residential                      | Southern                                | Surfer's Beach                    | General Neighbourhood                    | Neighbourhood                               |                                   |             |               |  |                       |                          |  |
| Residential                      | Strathalbyn North                       |                                   | Suburban Neighbourhood                   | Hills Neighbourhood                         |                                   |             |               |  |                       |                          |  |
| Residential                      | Strathalbyn Residential                 | Historic Strathalbyn Central      | Suburban Neighbourhood                   | Established Neighbourhood                   |                                   |             |               |  |                       |                          |  |
| Residential                      | Strathalbyn Residential                 | Historic Strathalbyn Northern     | Suburban Neighbourhood                   | Established Neighbourhood                   |                                   |             |               |  |                       |                          |  |
| Residential                      | Strathalbyn Residential                 | Historic Strathalbyn Western      | Suburban Neighbourhood                   | Established Neighbourhood                   |                                   |             |               |  |                       |                          |  |
| Residential                      | Strathalbyn Residential                 | ·                                 | General Neighbourhood                    | General Neighbourhood                       |                                   |             |               |  |                       |                          |  |
| Residential                      | Strathalbyn Southwest                   |                                   | Suburban Neighbourhood                   | Master Planned Neighbourhood                |                                   |             |               |  |                       |                          |  |
| Residential                      |                                         |                                   | General Neighbourhood                    | General Neighbourhood                       |                                   |             |               |  |                       |                          |  |
| Residential Park                 |                                         |                                   | Residential Park                         | Residential Park                            |                                   |             |               |  |                       |                          |  |
| Rural Living                     | Currency Creek Rural Living             |                                   | Rural Living                             | Rural Living                                |                                   |             |               |  |                       |                          |  |
| Rural Living                     | Hindmarsh Island Central                |                                   | Rural Living                             | Rural Living                                |                                   |             |               |  |                       |                          |  |
| Rural Living                     | Hindmarsh Island West                   |                                   | Rural Living                             | Rural Living                                |                                   |             |               |  |                       |                          |  |
| Rural Living                     |                                         | Agistment                         | Rural Living                             | Rural Living                                | Intensive Horse Establishments    |             |               |  |                       |                          |  |
| Rural Living                     |                                         | Burnside North                    | Rural Living                             | Rural Living                                |                                   |             |               |  |                       |                          |  |
| Rural Living                     |                                         | Burnside South                    | Rural Living                             | Rural Living                                |                                   |             |               |  |                       |                          |  |
| Rural Living                     |                                         | Clayton                           | Rural Living                             | Rural Living                                |                                   |             |               |  |                       |                          |  |
| Rural Living                     |                                         | Finniss                           | Rural Living                             | Rural Living                                |                                   |             |               |  |                       |                          |  |
|                                  |                                         | Goolwa East, Middleton and        |                                          | Rural Living                                |                                   |             |               |  |                       |                          |  |
| Rural Living                     |                                         | Mount Compass                     | Rural Living                             |                                             |                                   |             |               |  |                       |                          |  |
| Rural Living                     |                                         | Highland Valley                   | Rural Living                             | Rural Living                                |                                   |             |               |  |                       |                          |  |
| Rural Living                     |                                         | Milang Rural Living               | Rural Living                             | Rural Living                                |                                   |             |               |  |                       |                          |  |
|                                  |                                         | Port Elliot North and Goolwa      |                                          | Rural Living                                |                                   |             |               |  |                       |                          |  |
| RuralLiving                      |                                         | Central                           | Rural Living                             |                                             |                                   |             |               |  |                       |                          |  |
| Rural Living                     |                                         | Port Elliot South                 | Rural Living                             | Rural Living                                |                                   |             |               |  |                       |                          |  |
| Rural Living                     |                                         | Strathalbyn                       | Rural Living                             | Rural Living                                | 1                                 |             |               |  |                       |                          |  |

## TRANSITION TABLE – Alexandrina Council

| Current Development<br>Plan Zone  | Current Development<br>Plan Policy Area | Current<br>Development<br>Plan Precinct          | Consultation November 2019 Code Proposal | Consultation November<br>2020 Code Proposal | Planning & Design<br>Code Subzone |
|-----------------------------------|-----------------------------------------|--------------------------------------------------|------------------------------------------|---------------------------------------------|-----------------------------------|
| Rural Living                      |                                         | Willyaroo North                                  | Rural Living                             | Rural Living                                |                                   |
| Rural Living                      |                                         | Willyaroo South                                  | Rural Living                             | Rural Living                                |                                   |
| Rural Living                      |                                         |                                                  | Rural Living                             | Rural Living                                |                                   |
| Settlement                        |                                         |                                                  | Rural Settlement                         | Rural Settlement                            |                                   |
| Tourist Accommodation             | Goolwa Little Scotland Policy Area 30   |                                                  | Tourism Development                      | Tourism Development                         |                                   |
| Tourist Accommodation             |                                         | Goolwa South Precinct 39                         | Tourism Development                      | Tourism Development                         |                                   |
| Tourist Accommodation             |                                         | Port Elliot Tourist<br>Accommodation Precinct 40 | Tourism Development                      | Tourism Development                         |                                   |
| Tourist Accommodation             |                                         |                                                  | General Neighbourhood                    | Tourism Development                         |                                   |
| Town Centre                       |                                         | Milang                                           | Township Activity Centre                 | Township Activity Centre                    |                                   |
| Town Centre                       |                                         | Mount Compass                                    | Township Main Street                     | Township Main Street                        |                                   |
| Town Centre                       |                                         | Port Elliot Main Street                          | Township Main Street                     | Township Main Street                        |                                   |
| Town Centre                       |                                         |                                                  | Township Activity Centre                 | Township Activity Centre                    |                                   |
| Water Protection                  |                                         |                                                  | Rural                                    | Rural                                       |                                   |
| Watershed Protection (Mount Lofty |                                         |                                                  |                                          | Adelaide Country                            |                                   |
| Ranges)                           |                                         | Watershed Area 1                                 | Peri-Urban                               |                                             |                                   |
| Watershed Protection (Mount Lofty |                                         |                                                  |                                          | Adelaide Country                            |                                   |
| Ranges)                           |                                         |                                                  | Peri-Urban                               |                                             |                                   |