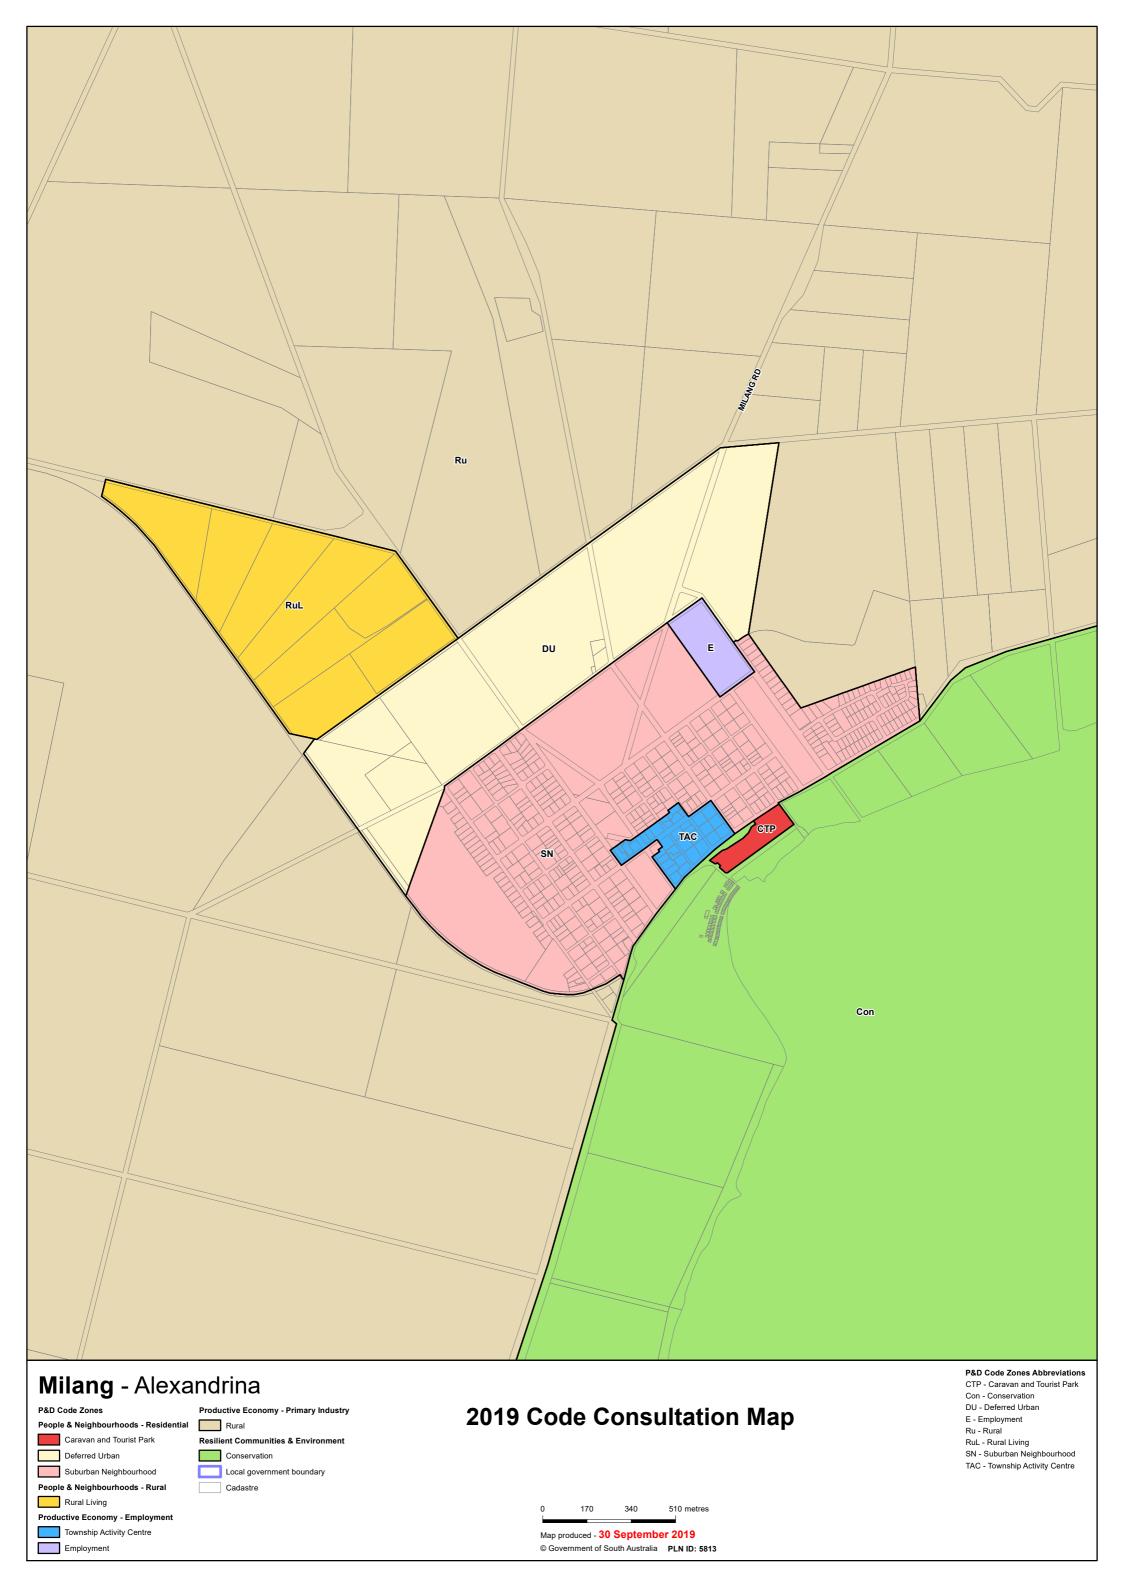

## TRANSITION TABLE – Alexandrina Council

|                                  | _                                       | _                                           |                                          |                                  |                                   |
|----------------------------------|-----------------------------------------|---------------------------------------------|------------------------------------------|----------------------------------|-----------------------------------|
| Current Development<br>Plan Zone | Current Development<br>Plan Policy Area | Current Development Plan Precinct           | Consultation November 2019 Code Proposal | 2020 Code Proposal               | Planning & Design<br>Code Subzone |
| Airport                          | Commercial Airpark Policy Area 1        |                                             | Infrastructure (Airfield)                | Infrastructure (Airfield)        |                                   |
| Airport                          | Residential Airpark Policy Area 2       |                                             | Infrastructure (Airfield)                | Infrastructure (Airfield)        | Residential Aviation Estate       |
| Airport                          |                                         |                                             | Infrastructure (Airfield)                | Infrastructure (Airfield)        |                                   |
| Caravan and Tourist Park         |                                         |                                             | Caravan and Tourist Park                 | Caravan and Tourist Park         |                                   |
| Coastal Conservation             |                                         |                                             | Conservation                             | Conservation                     |                                   |
| Coastal Settlement               |                                         |                                             | Rural Shack Settlement                   | Rural Shack Settlement           |                                   |
| Conservation                     |                                         |                                             | Conservation                             | Conservation                     |                                   |
| Deferred Urban                   |                                         |                                             | Deferred Urban                           | Deferred Urban                   |                                   |
| District Centre                  | Goolwa Centre Policy Area               | Bulky Goods                                 | Suburban Employment                      | Employment                       |                                   |
| District Centre                  | Goolwa Centre Policy Area               | Civic Focus                                 | Community Facilities                     | Recreation                       |                                   |
| District Centre                  | Goolwa Centre Policy Area               | Goolwa Village                              | Township Activity Centre                 | Township Activity Centre         |                                   |
| District Centre                  | Goolwa Centre Policy Area               | Main Street                                 | Township Main Street                     | Township Main Street             |                                   |
| District Centre                  | Strathalbyn Centre Policy Area          | Angas River and Soldiers<br>Memorial Garden | Community Facilities                     | Open Space                       |                                   |
| District Centre                  | Strathalbyn Centre Policy Area          | Dawson Street                               | Township Main Street                     | Township Main Street             |                                   |
| District Centre                  | Strathalbyn Centre Policy Area          | High Street                                 | Township Main Street                     | Township Main Street             |                                   |
| District Centre                  | Strathalbyn Centre Policy Area          | High Street South                           | Township Main Street                     | Township Main Street             |                                   |
| District Centre                  | Strathalbyn Centre Policy Area          | South Terrace                               | Township Activity Centre                 | Township Activity Centre         |                                   |
| Industry                         | Strathalbyn Enterprise Policy Area 5    | 30dtil Tellace                              | Suburban Employment                      | Employment                       |                                   |
| Industry                         | Strathalbyli Effer prise Policy Area 5  |                                             | Employment                               | Strategic Employment             |                                   |
| Light Industry                   |                                         |                                             | Suburban Employment                      | Employment                       |                                   |
| Light maustry                    | Goolwa Wharf and Surrounds Policy       |                                             | Infrastructure (Ferry and Marina         | Infrastructure (Ferry and Marina |                                   |
| Open Space                       | Area 30                                 |                                             | Facilities)                              | Facilities)                      |                                   |
| Open Space                       | Strathalbyn Recreation and Community    |                                             | Community Facilities                     | Recreation                       |                                   |
|                                  | Stratilalby in Recreation and Community |                                             | •                                        |                                  |                                   |
| Open Space                       | Flood                                   | Langharna Craak                             | Open Space Rural                         | Open Space                       |                                   |
| Primary Production               | Flood                                   | Langhorne Creek                             |                                          | Rural Horticulture               |                                   |
| Primary Production               | Flood                                   | Wind Farms                                  | Rural                                    | Rural                            |                                   |
| Primary Production               | Hindmarsh Island Rural                  | Hindmarsh Island North                      | Rural                                    | Rural                            |                                   |
| Primary Production               | Hindmarsh Island Rural                  | Hindmarsh Island South                      | Rural                                    | Rural                            |                                   |
| Primary Production               | Mount Lofty Ranges                      | Currency Creek                              | Rural                                    | Rural                            |                                   |
| Primary Production               | Mount Lofty Ranges                      | Horticulture                                | Rural Horticulture                       | Rural Horticulture               |                                   |
| Primary Production               | Mount Lofty Ranges                      | Landscape                                   | Peri-Urban                               | Adelaide Country                 |                                   |
| Primary Production               | Mount Lofty Ranges                      | Wind Farms                                  | Rural                                    | Rural                            |                                   |
| Primary Production               | Mount Lofty Ranges                      |                                             | Rural                                    | Rural                            |                                   |
| Primary Production               | Port Elliot West Community              |                                             | Community Facilities                     | Community Facilities             |                                   |
| Primary Production               | Port Elliot West Rural                  |                                             | RuralLiving                              | Rural Living                     |                                   |
| Residential                      | Goolwa Central                          |                                             | General Neighbourhood                    | Neighbourhood                    |                                   |
| Residential                      | Goolwa Historic                         |                                             | Housing Diversity Neighbourhood          | Established Neighbourhood        |                                   |
| Residential                      | Goolwa North                            |                                             | General Neighbourhood                    | Neighbourhood                    |                                   |
| Residential                      | Hindmarsh Island North                  |                                             | Residential Neighbourhood                | Rural Neighbourhood              |                                   |
| Residential                      | Hindmarsh Island West                   | <u> </u>                                    | Suburban Neighbourhood                   | Neighbourhood                    |                                   |

## TRANSITION TABLE – Alexandrina Council

|                                  |                                         |                                   |                                          |                                             | COT II IIISSICIA                  |             |               |  |                       |                          |  |
|----------------------------------|-----------------------------------------|-----------------------------------|------------------------------------------|---------------------------------------------|-----------------------------------|-------------|---------------|--|-----------------------|--------------------------|--|
| Current Development<br>Plan Zone | Current Development<br>Plan Policy Area | Current Development Plan Precinct | Consultation November 2019 Code Proposal | Consultation November<br>2020 Code Proposal | Planning & Design<br>Code Subzone |             |               |  |                       |                          |  |
|                                  |                                         |                                   |                                          |                                             |                                   | Residential | Home Industry |  | Home Industry         | Home Industry            |  |
|                                  |                                         |                                   |                                          |                                             |                                   | Residential | Marina        |  | General Neighbourhood | Waterfront Neighbourhood |  |
| Residential                      | Milang                                  |                                   | Suburban Neighbourhood                   | Neighbourhood                               |                                   |             |               |  |                       |                          |  |
| Residential                      | Mount Compass                           |                                   | Suburban Neighbourhood                   | Neighbourhood                               |                                   |             |               |  |                       |                          |  |
| Residential                      | Mount Compass Golf Course               |                                   | Suburban Neighbourhood                   | Recreation                                  |                                   |             |               |  |                       |                          |  |
| Residential                      | Port Elliot Drive In                    |                                   | General Neighbourhood                    | Neighbourhood                               |                                   |             |               |  |                       |                          |  |
| Residential                      | Port Elliot Historic                    |                                   | Suburban Neighbourhood                   | Established Neighbourhood                   |                                   |             |               |  |                       |                          |  |
| Residential                      | Port Elliot West                        |                                   | Suburban Neighbourhood                   | Neighbourhood                               |                                   |             |               |  |                       |                          |  |
| Residential                      | Southern                                | Boomer Beach                      | General Neighbourhood                    | Neighbourhood                               |                                   |             |               |  |                       |                          |  |
| Residential                      | Southern                                | Chiton Rocks                      | General Neighbourhood                    | Neighbourhood                               |                                   |             |               |  |                       |                          |  |
| Residential                      | Southern                                | Goolwa Beach                      | General Neighbourhood                    | Neighbourhood                               |                                   |             |               |  |                       |                          |  |
| Residential                      | Southern                                | Middleton                         | General Neighbourhood                    | Neighbourhood                               |                                   |             |               |  |                       |                          |  |
| Residential                      | Southern                                | Port Elliot Residential           | General Neighbourhood                    | Neighbourhood                               |                                   |             |               |  |                       |                          |  |
| Residential                      | Southern                                | South Lakes                       | General Neighbourhood                    | Neighbourhood                               |                                   |             |               |  |                       |                          |  |
| Residential                      | Southern                                | Surfer's Beach                    | General Neighbourhood                    | Neighbourhood                               |                                   |             |               |  |                       |                          |  |
| Residential                      | Strathalbyn North                       |                                   | Suburban Neighbourhood                   | Hills Neighbourhood                         |                                   |             |               |  |                       |                          |  |
| Residential                      | Strathalbyn Residential                 | Historic Strathalbyn Central      | Suburban Neighbourhood                   | Established Neighbourhood                   |                                   |             |               |  |                       |                          |  |
| Residential                      | Strathalbyn Residential                 | Historic Strathalbyn Northern     | Suburban Neighbourhood                   | Established Neighbourhood                   |                                   |             |               |  |                       |                          |  |
| Residential                      | Strathalbyn Residential                 | Historic Strathalbyn Western      | Suburban Neighbourhood                   | Established Neighbourhood                   |                                   |             |               |  |                       |                          |  |
| Residential                      | Strathalbyn Residential                 | ·                                 | General Neighbourhood                    | General Neighbourhood                       |                                   |             |               |  |                       |                          |  |
| Residential                      | Strathalbyn Southwest                   |                                   | Suburban Neighbourhood                   | Master Planned Neighbourhood                |                                   |             |               |  |                       |                          |  |
| Residential                      |                                         |                                   | General Neighbourhood                    | General Neighbourhood                       |                                   |             |               |  |                       |                          |  |
| Residential Park                 |                                         |                                   | Residential Park                         | Residential Park                            |                                   |             |               |  |                       |                          |  |
| Rural Living                     | Currency Creek Rural Living             |                                   | Rural Living                             | Rural Living                                |                                   |             |               |  |                       |                          |  |
| Rural Living                     | Hindmarsh Island Central                |                                   | Rural Living                             | Rural Living                                |                                   |             |               |  |                       |                          |  |
| Rural Living                     | Hindmarsh Island West                   |                                   | Rural Living                             | Rural Living                                |                                   |             |               |  |                       |                          |  |
| Rural Living                     |                                         | Agistment                         | Rural Living                             | Rural Living                                | Intensive Horse Establishments    |             |               |  |                       |                          |  |
| Rural Living                     |                                         | Burnside North                    | Rural Living                             | Rural Living                                |                                   |             |               |  |                       |                          |  |
| Rural Living                     |                                         | Burnside South                    | Rural Living                             | Rural Living                                |                                   |             |               |  |                       |                          |  |
| Rural Living                     |                                         | Clayton                           | Rural Living                             | Rural Living                                |                                   |             |               |  |                       |                          |  |
| Rural Living                     |                                         | Finniss                           | Rural Living                             | Rural Living                                |                                   |             |               |  |                       |                          |  |
|                                  |                                         | Goolwa East, Middleton and        |                                          | Rural Living                                |                                   |             |               |  |                       |                          |  |
| Rural Living                     |                                         | Mount Compass                     | Rural Living                             |                                             |                                   |             |               |  |                       |                          |  |
| Rural Living                     |                                         | Highland Valley                   | Rural Living                             | Rural Living                                |                                   |             |               |  |                       |                          |  |
| Rural Living                     |                                         | Milang Rural Living               | Rural Living                             | Rural Living                                |                                   |             |               |  |                       |                          |  |
|                                  |                                         | Port Elliot North and Goolwa      |                                          | Rural Living                                |                                   |             |               |  |                       |                          |  |
| RuralLiving                      |                                         | Central                           | Rural Living                             |                                             |                                   |             |               |  |                       |                          |  |
| Rural Living                     |                                         | Port Elliot South                 | Rural Living                             | Rural Living                                |                                   |             |               |  |                       |                          |  |
| Rural Living                     |                                         | Strathalbyn                       | Rural Living                             | Rural Living                                | 1                                 |             |               |  |                       |                          |  |

## TRANSITION TABLE – Alexandrina Council

| Current Development<br>Plan Zone  | Current Development<br>Plan Policy Area | Current<br>Development<br>Plan Precinct          | Consultation November 2019 Code Proposal | Consultation November<br>2020 Code Proposal | Planning & Design<br>Code Subzone |
|-----------------------------------|-----------------------------------------|--------------------------------------------------|------------------------------------------|---------------------------------------------|-----------------------------------|
| Rural Living                      |                                         | Willyaroo North                                  | Rural Living                             | Rural Living                                |                                   |
| Rural Living                      |                                         | Willyaroo South                                  | Rural Living                             | Rural Living                                |                                   |
| Rural Living                      |                                         |                                                  | Rural Living                             | Rural Living                                |                                   |
| Settlement                        |                                         |                                                  | Rural Settlement                         | Rural Settlement                            |                                   |
| Tourist Accommodation             | Goolwa Little Scotland Policy Area 30   |                                                  | Tourism Development                      | Tourism Development                         |                                   |
| Tourist Accommodation             |                                         | Goolwa South Precinct 39                         | Tourism Development                      | Tourism Development                         |                                   |
| Tourist Accommodation             |                                         | Port Elliot Tourist<br>Accommodation Precinct 40 | Tourism Development                      | Tourism Development                         |                                   |
| Tourist Accommodation             |                                         |                                                  | General Neighbourhood                    | Tourism Development                         |                                   |
| Town Centre                       |                                         | Milang                                           | Township Activity Centre                 | Township Activity Centre                    |                                   |
| Town Centre                       |                                         | Mount Compass                                    | Township Main Street                     | Township Main Street                        |                                   |
| Town Centre                       |                                         | Port Elliot Main Street                          | Township Main Street                     | Township Main Street                        |                                   |
| Town Centre                       |                                         |                                                  | Township Activity Centre                 | Township Activity Centre                    |                                   |
| Water Protection                  |                                         |                                                  | Rural                                    | Rural                                       |                                   |
| Watershed Protection (Mount Lofty |                                         |                                                  |                                          | Adelaide Country                            |                                   |
| Ranges)                           |                                         | Watershed Area 1                                 | Peri-Urban                               |                                             |                                   |
| Watershed Protection (Mount Lofty |                                         |                                                  |                                          | Adelaide Country                            |                                   |
| Ranges)                           |                                         |                                                  | Peri-Urban                               |                                             |                                   |