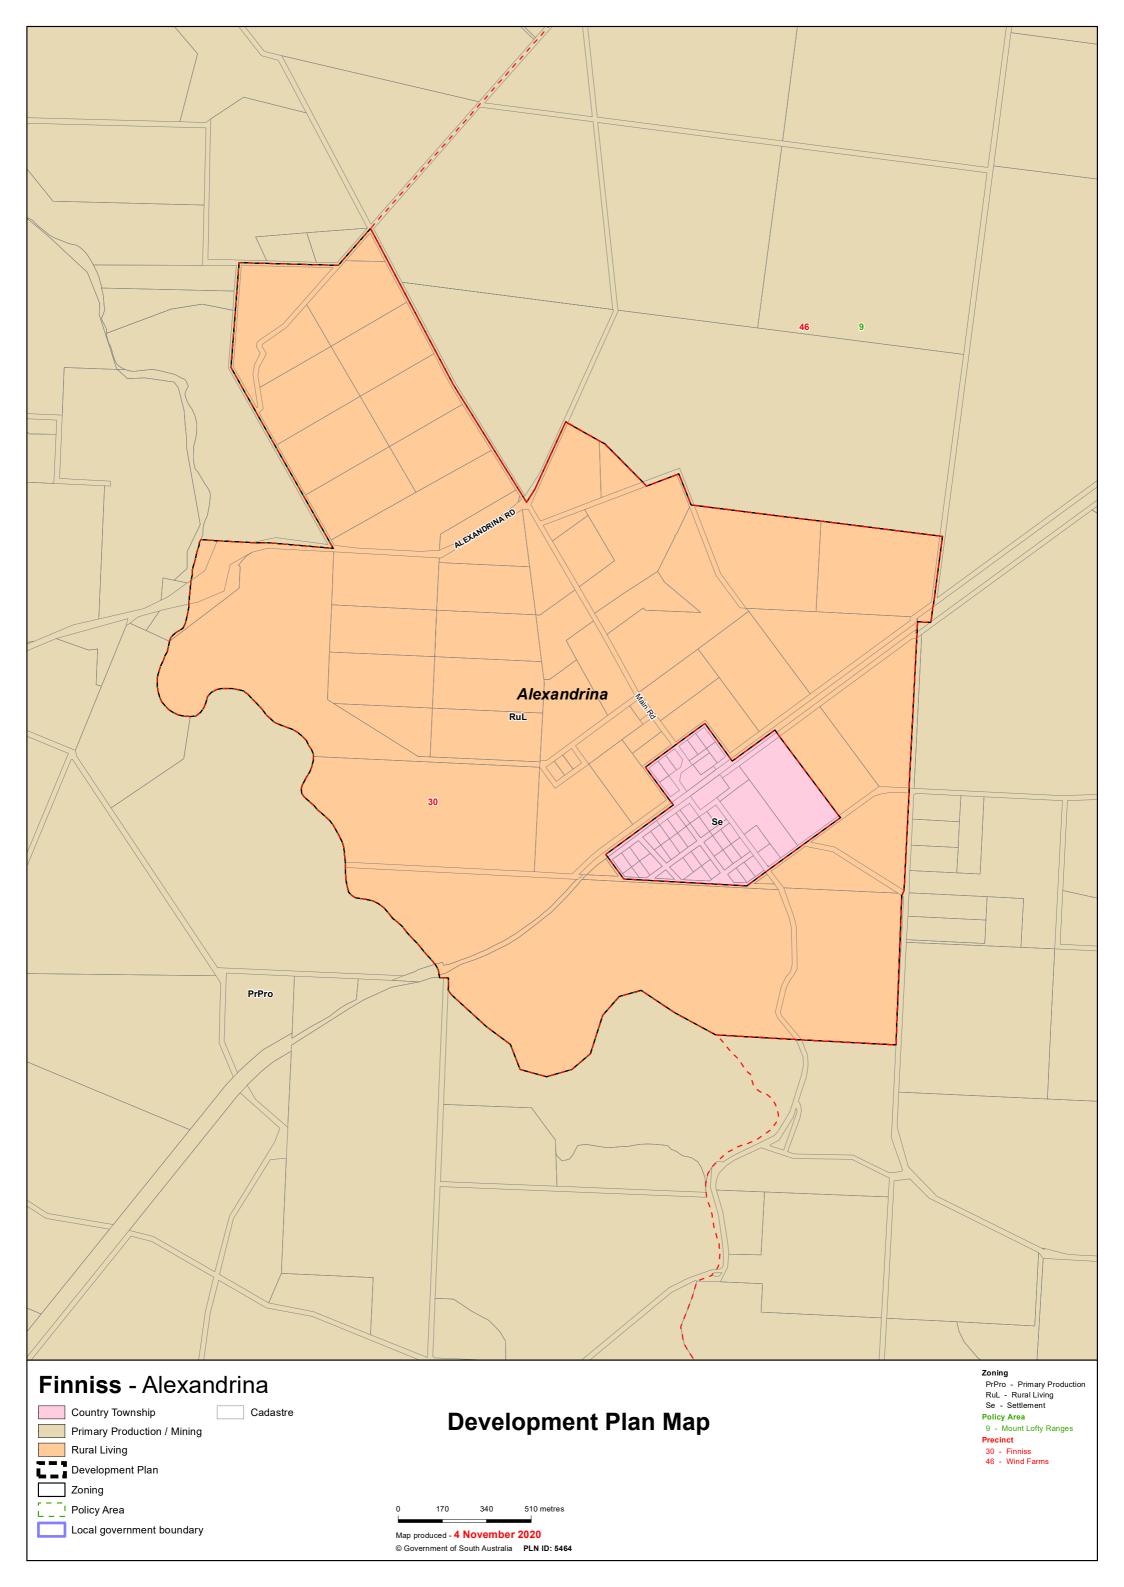

## TRANSITION TABLE – Alexandrina Council

|                                  | _                                       | _                                           |                                          |                                  |                                   |
|----------------------------------|-----------------------------------------|---------------------------------------------|------------------------------------------|----------------------------------|-----------------------------------|
| Current Development<br>Plan Zone | Current Development<br>Plan Policy Area | Current Development Plan Precinct           | Consultation November 2019 Code Proposal | 2020 Code Proposal               | Planning & Design<br>Code Subzone |
| Airport                          | Commercial Airpark Policy Area 1        |                                             | Infrastructure (Airfield)                | Infrastructure (Airfield)        |                                   |
| Airport                          | Residential Airpark Policy Area 2       |                                             | Infrastructure (Airfield)                | Infrastructure (Airfield)        | Residential Aviation Estate       |
| Airport                          |                                         |                                             | Infrastructure (Airfield)                | Infrastructure (Airfield)        |                                   |
| Caravan and Tourist Park         |                                         |                                             | Caravan and Tourist Park                 | Caravan and Tourist Park         |                                   |
| Coastal Conservation             |                                         |                                             | Conservation                             | Conservation                     |                                   |
| Coastal Settlement               |                                         |                                             | Rural Shack Settlement                   | Rural Shack Settlement           |                                   |
| Conservation                     |                                         |                                             | Conservation                             | Conservation                     |                                   |
| Deferred Urban                   |                                         |                                             | Deferred Urban                           | Deferred Urban                   |                                   |
| District Centre                  | Goolwa Centre Policy Area               | Bulky Goods                                 | Suburban Employment                      | Employment                       |                                   |
| District Centre                  | Goolwa Centre Policy Area               | Civic Focus                                 | Community Facilities                     | Recreation                       |                                   |
| District Centre                  | Goolwa Centre Policy Area               | Goolwa Village                              | Township Activity Centre                 | Township Activity Centre         |                                   |
| District Centre                  | Goolwa Centre Policy Area               | Main Street                                 | Township Main Street                     | Township Main Street             |                                   |
| District Centre                  | Strathalbyn Centre Policy Area          | Angas River and Soldiers<br>Memorial Garden | Community Facilities                     | Open Space                       |                                   |
| District Centre                  | Strathalbyn Centre Policy Area          | Dawson Street                               | Township Main Street                     | Township Main Street             |                                   |
| District Centre                  | Strathalbyn Centre Policy Area          | High Street                                 | Township Main Street                     | Township Main Street             |                                   |
| District Centre                  | Strathalbyn Centre Policy Area          | High Street South                           | Township Main Street                     | Township Main Street             |                                   |
| District Centre                  | Strathalbyn Centre Policy Area          | South Terrace                               | Township Activity Centre                 | Township Activity Centre         |                                   |
| Industry                         | Strathalbyn Enterprise Policy Area 5    | 30dtil Tellace                              | Suburban Employment                      | Employment                       |                                   |
| Industry                         | Strathalbyli Effer prise Policy Area 5  |                                             | Employment                               | Strategic Employment             |                                   |
| Light Industry                   |                                         |                                             | Suburban Employment                      | Employment                       |                                   |
| Light maustry                    | Goolwa Wharf and Surrounds Policy       |                                             | Infrastructure (Ferry and Marina         | Infrastructure (Ferry and Marina |                                   |
| Open Space                       | Area 30                                 |                                             | Facilities)                              | Facilities)                      |                                   |
| Open Space                       | Strathalbyn Recreation and Community    |                                             | Community Facilities                     | Recreation                       |                                   |
|                                  | Stratilalby in Recreation and Community |                                             | •                                        |                                  |                                   |
| Open Space                       | Flood                                   | Langharna Craak                             | Open Space Rural                         | Open Space                       |                                   |
| Primary Production               | Flood                                   | Langhorne Creek                             |                                          | Rural Horticulture               |                                   |
| Primary Production               | Flood                                   | Wind Farms                                  | Rural                                    | Rural                            |                                   |
| Primary Production               | Hindmarsh Island Rural                  | Hindmarsh Island North                      | Rural                                    | Rural                            |                                   |
| Primary Production               | Hindmarsh Island Rural                  | Hindmarsh Island South                      | Rural                                    | Rural                            |                                   |
| Primary Production               | Mount Lofty Ranges                      | Currency Creek                              | Rural                                    | Rural                            |                                   |
| Primary Production               | Mount Lofty Ranges                      | Horticulture                                | Rural Horticulture                       | Rural Horticulture               |                                   |
| Primary Production               | Mount Lofty Ranges                      | Landscape                                   | Peri-Urban                               | Adelaide Country                 |                                   |
| Primary Production               | Mount Lofty Ranges                      | Wind Farms                                  | Rural                                    | Rural                            |                                   |
| Primary Production               | Mount Lofty Ranges                      |                                             | Rural                                    | Rural                            |                                   |
| Primary Production               | Port Elliot West Community              |                                             | Community Facilities                     | Community Facilities             |                                   |
| Primary Production               | Port Elliot West Rural                  |                                             | RuralLiving                              | Rural Living                     |                                   |
| Residential                      | Goolwa Central                          |                                             | General Neighbourhood                    | Neighbourhood                    |                                   |
| Residential                      | Goolwa Historic                         |                                             | Housing Diversity Neighbourhood          | Established Neighbourhood        |                                   |
| Residential                      | Goolwa North                            |                                             | General Neighbourhood                    | Neighbourhood                    |                                   |
| Residential                      | Hindmarsh Island North                  |                                             | Residential Neighbourhood                | Rural Neighbourhood              |                                   |
| Residential                      | Hindmarsh Island West                   | <u> </u>                                    | Suburban Neighbourhood                   | Neighbourhood                    |                                   |

## TRANSITION TABLE – Alexandrina Council

|                                  |                                         |                                   |                                          |                                             | COT II IIISSICIA                  |             |               |  |                       |                          |  |
|----------------------------------|-----------------------------------------|-----------------------------------|------------------------------------------|---------------------------------------------|-----------------------------------|-------------|---------------|--|-----------------------|--------------------------|--|
| Current Development<br>Plan Zone | Current Development<br>Plan Policy Area | Current Development Plan Precinct | Consultation November 2019 Code Proposal | Consultation November<br>2020 Code Proposal | Planning & Design<br>Code Subzone |             |               |  |                       |                          |  |
|                                  |                                         |                                   |                                          |                                             |                                   | Residential | Home Industry |  | Home Industry         | Home Industry            |  |
|                                  |                                         |                                   |                                          |                                             |                                   | Residential | Marina        |  | General Neighbourhood | Waterfront Neighbourhood |  |
| Residential                      | Milang                                  |                                   | Suburban Neighbourhood                   | Neighbourhood                               |                                   |             |               |  |                       |                          |  |
| Residential                      | Mount Compass                           |                                   | Suburban Neighbourhood                   | Neighbourhood                               |                                   |             |               |  |                       |                          |  |
| Residential                      | Mount Compass Golf Course               |                                   | Suburban Neighbourhood                   | Recreation                                  |                                   |             |               |  |                       |                          |  |
| Residential                      | Port Elliot Drive In                    |                                   | General Neighbourhood                    | Neighbourhood                               |                                   |             |               |  |                       |                          |  |
| Residential                      | Port Elliot Historic                    |                                   | Suburban Neighbourhood                   | Established Neighbourhood                   |                                   |             |               |  |                       |                          |  |
| Residential                      | Port Elliot West                        |                                   | Suburban Neighbourhood                   | Neighbourhood                               |                                   |             |               |  |                       |                          |  |
| Residential                      | Southern                                | Boomer Beach                      | General Neighbourhood                    | Neighbourhood                               |                                   |             |               |  |                       |                          |  |
| Residential                      | Southern                                | Chiton Rocks                      | General Neighbourhood                    | Neighbourhood                               |                                   |             |               |  |                       |                          |  |
| Residential                      | Southern                                | Goolwa Beach                      | General Neighbourhood                    | Neighbourhood                               |                                   |             |               |  |                       |                          |  |
| Residential                      | Southern                                | Middleton                         | General Neighbourhood                    | Neighbourhood                               |                                   |             |               |  |                       |                          |  |
| Residential                      | Southern                                | Port Elliot Residential           | General Neighbourhood                    | Neighbourhood                               |                                   |             |               |  |                       |                          |  |
| Residential                      | Southern                                | South Lakes                       | General Neighbourhood                    | Neighbourhood                               |                                   |             |               |  |                       |                          |  |
| Residential                      | Southern                                | Surfer's Beach                    | General Neighbourhood                    | Neighbourhood                               |                                   |             |               |  |                       |                          |  |
| Residential                      | Strathalbyn North                       |                                   | Suburban Neighbourhood                   | Hills Neighbourhood                         |                                   |             |               |  |                       |                          |  |
| Residential                      | Strathalbyn Residential                 | Historic Strathalbyn Central      | Suburban Neighbourhood                   | Established Neighbourhood                   |                                   |             |               |  |                       |                          |  |
| Residential                      | Strathalbyn Residential                 | Historic Strathalbyn Northern     | Suburban Neighbourhood                   | Established Neighbourhood                   |                                   |             |               |  |                       |                          |  |
| Residential                      | Strathalbyn Residential                 | Historic Strathalbyn Western      | Suburban Neighbourhood                   | Established Neighbourhood                   |                                   |             |               |  |                       |                          |  |
| Residential                      | Strathalbyn Residential                 | ·                                 | General Neighbourhood                    | General Neighbourhood                       |                                   |             |               |  |                       |                          |  |
| Residential                      | Strathalbyn Southwest                   |                                   | Suburban Neighbourhood                   | Master Planned Neighbourhood                |                                   |             |               |  |                       |                          |  |
| Residential                      |                                         |                                   | General Neighbourhood                    | General Neighbourhood                       |                                   |             |               |  |                       |                          |  |
| Residential Park                 |                                         |                                   | Residential Park                         | Residential Park                            |                                   |             |               |  |                       |                          |  |
| Rural Living                     | Currency Creek Rural Living             |                                   | Rural Living                             | Rural Living                                |                                   |             |               |  |                       |                          |  |
| Rural Living                     | Hindmarsh Island Central                |                                   | Rural Living                             | Rural Living                                |                                   |             |               |  |                       |                          |  |
| Rural Living                     | Hindmarsh Island West                   |                                   | Rural Living                             | Rural Living                                |                                   |             |               |  |                       |                          |  |
| Rural Living                     |                                         | Agistment                         | Rural Living                             | Rural Living                                | Intensive Horse Establishments    |             |               |  |                       |                          |  |
| Rural Living                     |                                         | Burnside North                    | Rural Living                             | Rural Living                                |                                   |             |               |  |                       |                          |  |
| Rural Living                     |                                         | Burnside South                    | Rural Living                             | Rural Living                                |                                   |             |               |  |                       |                          |  |
| Rural Living                     |                                         | Clayton                           | Rural Living                             | Rural Living                                |                                   |             |               |  |                       |                          |  |
| Rural Living                     |                                         | Finniss                           | Rural Living                             | Rural Living                                |                                   |             |               |  |                       |                          |  |
|                                  |                                         | Goolwa East, Middleton and        |                                          | Rural Living                                |                                   |             |               |  |                       |                          |  |
| Rural Living                     |                                         | Mount Compass                     | Rural Living                             |                                             |                                   |             |               |  |                       |                          |  |
| Rural Living                     |                                         | Highland Valley                   | Rural Living                             | Rural Living                                |                                   |             |               |  |                       |                          |  |
| Rural Living                     |                                         | Milang Rural Living               | Rural Living                             | Rural Living                                |                                   |             |               |  |                       |                          |  |
|                                  |                                         | Port Elliot North and Goolwa      |                                          | Rural Living                                |                                   |             |               |  |                       |                          |  |
| RuralLiving                      |                                         | Central                           | Rural Living                             |                                             |                                   |             |               |  |                       |                          |  |
| Rural Living                     |                                         | Port Elliot South                 | Rural Living                             | Rural Living                                |                                   |             |               |  |                       |                          |  |
| Rural Living                     |                                         | Strathalbyn                       | Rural Living                             | Rural Living                                | 1                                 |             |               |  |                       |                          |  |

## TRANSITION TABLE – Alexandrina Council

| Current Development<br>Plan Zone  | Current Development<br>Plan Policy Area | Current<br>Development<br>Plan Precinct          | Consultation November 2019 Code Proposal | Consultation November<br>2020 Code Proposal | Planning & Design<br>Code Subzone |
|-----------------------------------|-----------------------------------------|--------------------------------------------------|------------------------------------------|---------------------------------------------|-----------------------------------|
| Rural Living                      |                                         | Willyaroo North                                  | Rural Living                             | Rural Living                                |                                   |
| Rural Living                      |                                         | Willyaroo South                                  | Rural Living                             | Rural Living                                |                                   |
| Rural Living                      |                                         |                                                  | Rural Living                             | Rural Living                                |                                   |
| Settlement                        |                                         |                                                  | Rural Settlement                         | Rural Settlement                            |                                   |
| Tourist Accommodation             | Goolwa Little Scotland Policy Area 30   |                                                  | Tourism Development                      | Tourism Development                         |                                   |
| Tourist Accommodation             |                                         | Goolwa South Precinct 39                         | Tourism Development                      | Tourism Development                         |                                   |
| Tourist Accommodation             |                                         | Port Elliot Tourist<br>Accommodation Precinct 40 | Tourism Development                      | Tourism Development                         |                                   |
| Tourist Accommodation             |                                         |                                                  | General Neighbourhood                    | Tourism Development                         |                                   |
| Town Centre                       |                                         | Milang                                           | Township Activity Centre                 | Township Activity Centre                    |                                   |
| Town Centre                       |                                         | Mount Compass                                    | Township Main Street                     | Township Main Street                        |                                   |
| Town Centre                       |                                         | Port Elliot Main Street                          | Township Main Street                     | Township Main Street                        |                                   |
| Town Centre                       |                                         |                                                  | Township Activity Centre                 | Township Activity Centre                    |                                   |
| Water Protection                  |                                         |                                                  | Rural                                    | Rural                                       |                                   |
| Watershed Protection (Mount Lofty |                                         |                                                  |                                          | Adelaide Country                            |                                   |
| Ranges)                           |                                         | Watershed Area 1                                 | Peri-Urban                               |                                             |                                   |
| Watershed Protection (Mount Lofty |                                         |                                                  |                                          | Adelaide Country                            |                                   |
| Ranges)                           |                                         |                                                  | Peri-Urban                               |                                             |                                   |