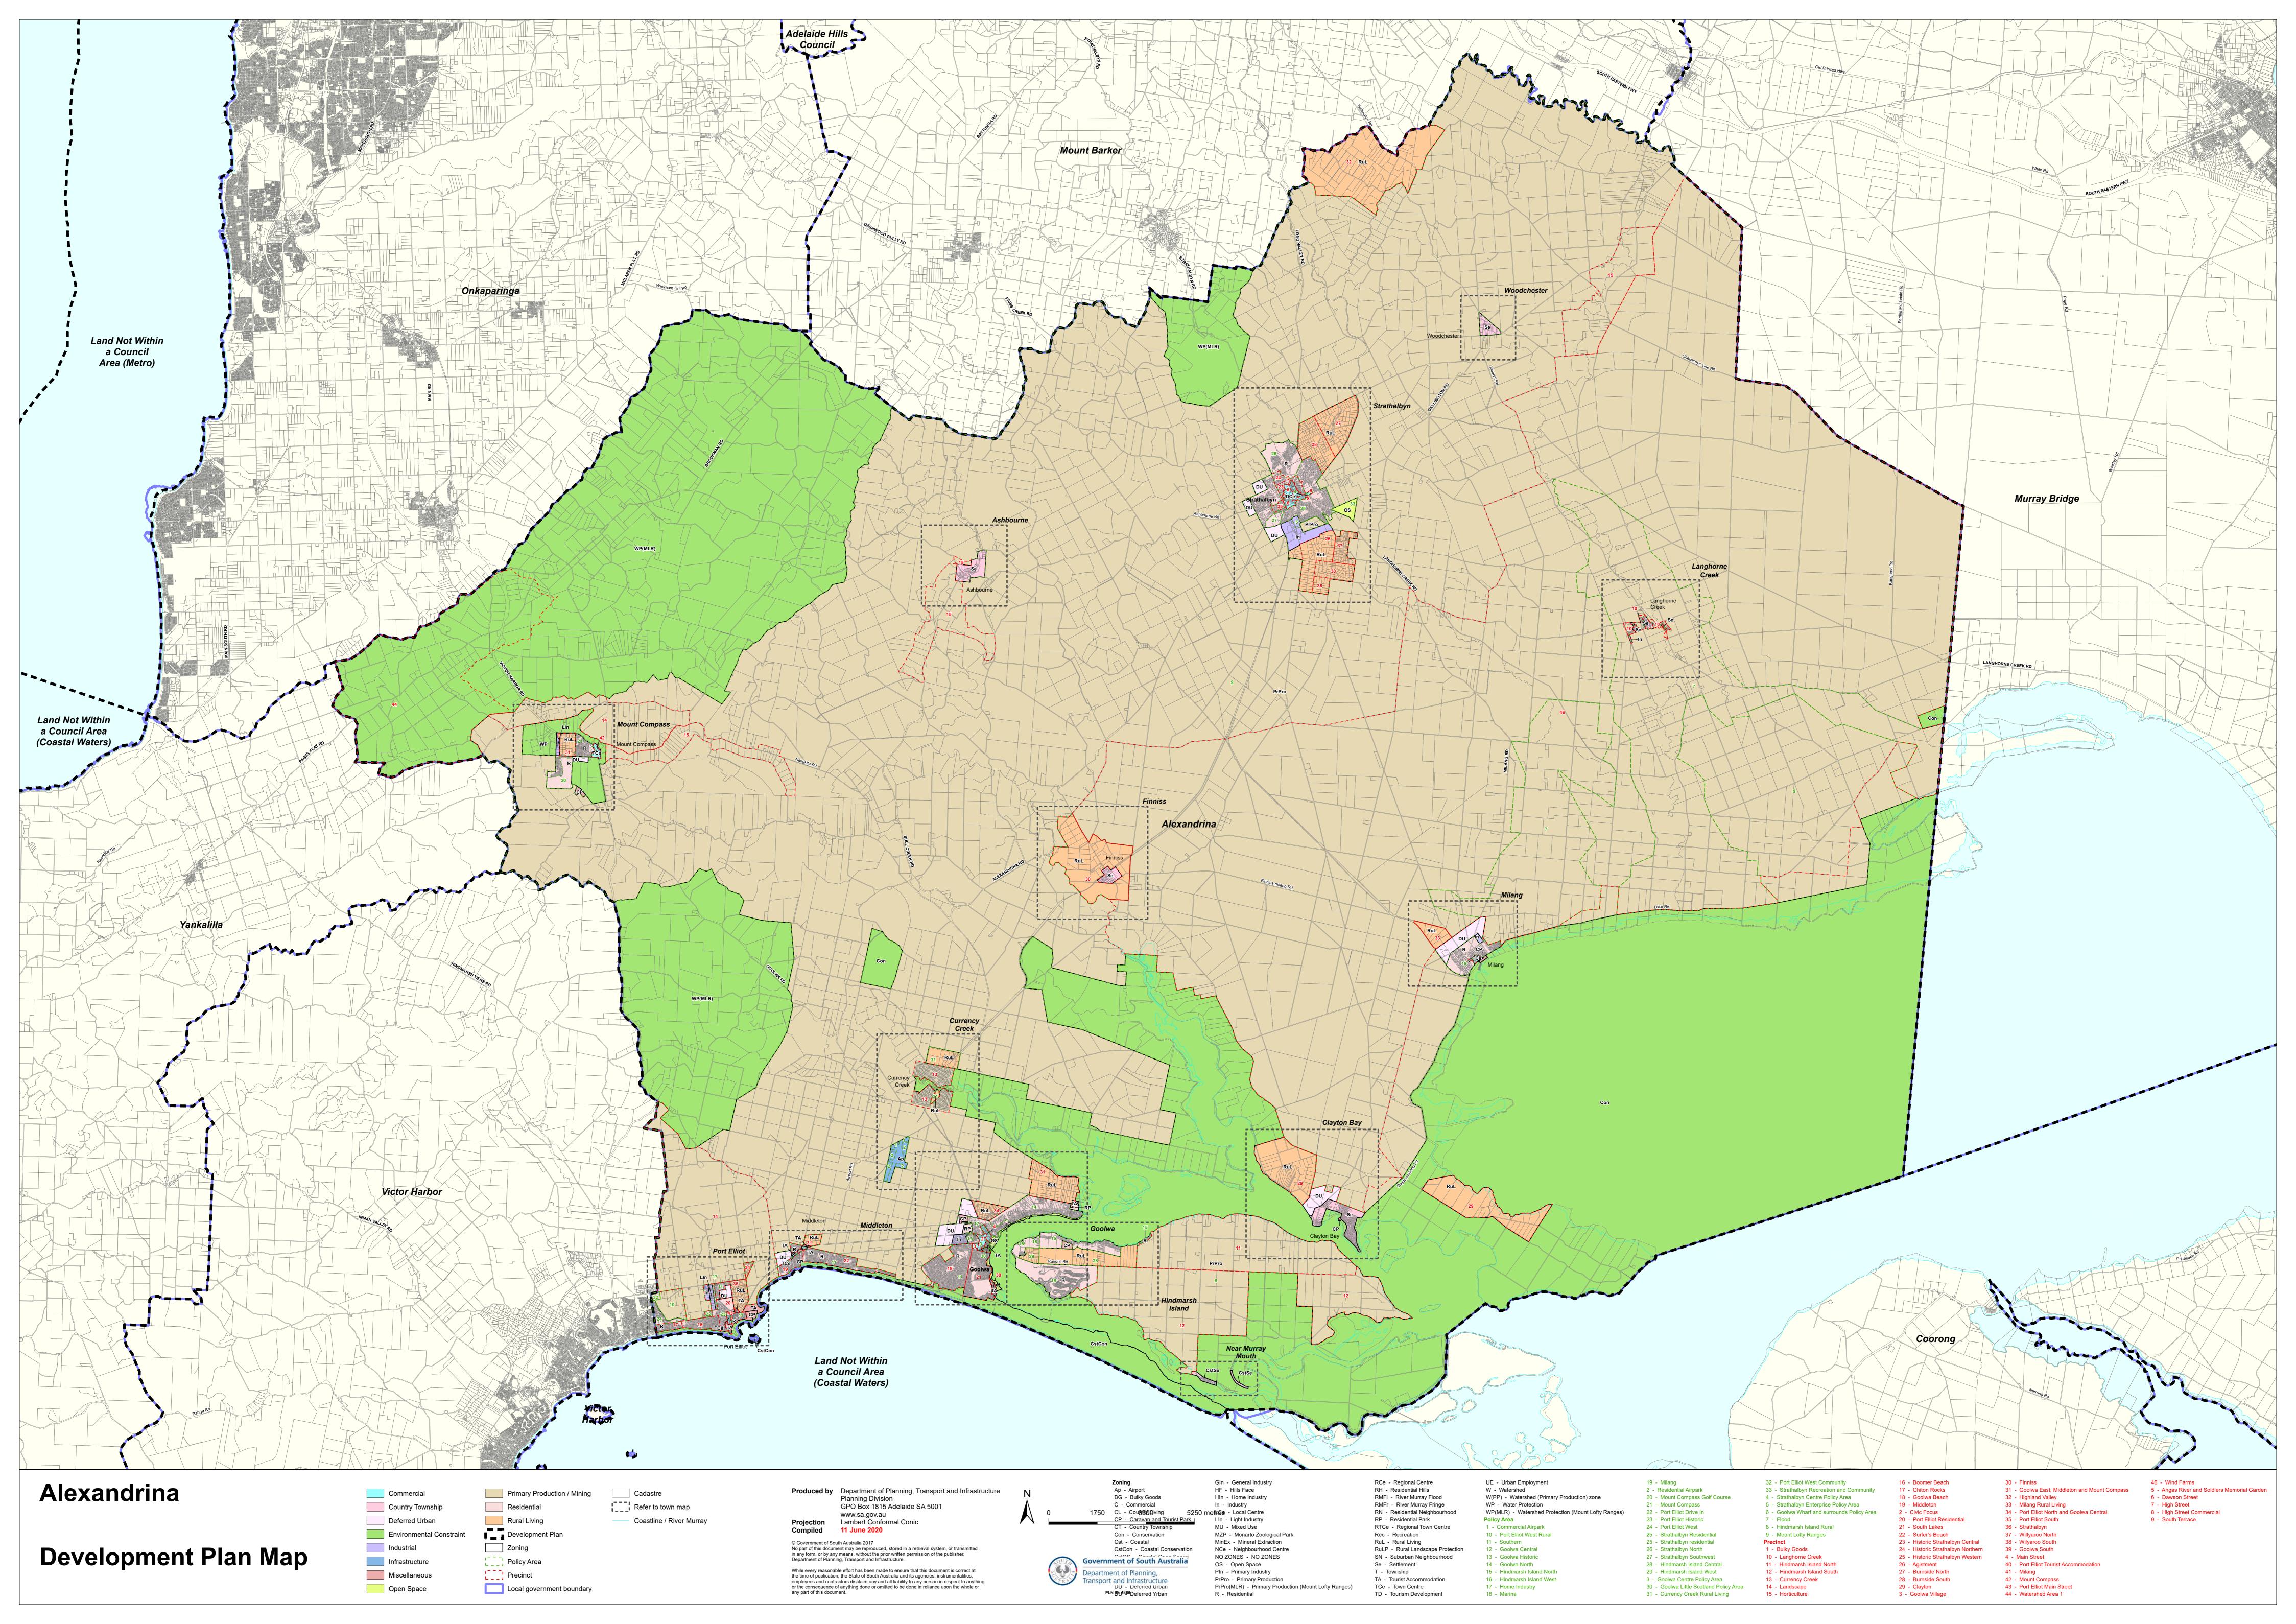

## TRANSITION TABLE – Alexandrina Council

|                                  | _                                       | _                                           |                                          |                                  |                                   |
|----------------------------------|-----------------------------------------|---------------------------------------------|------------------------------------------|----------------------------------|-----------------------------------|
| Current Development<br>Plan Zone | Current Development<br>Plan Policy Area | Current Development Plan Precinct           | Consultation November 2019 Code Proposal | 2020 Code Proposal               | Planning & Design<br>Code Subzone |
| Airport                          | Commercial Airpark Policy Area 1        |                                             | Infrastructure (Airfield)                | Infrastructure (Airfield)        |                                   |
| Airport                          | Residential Airpark Policy Area 2       |                                             | Infrastructure (Airfield)                | Infrastructure (Airfield)        | Residential Aviation Estate       |
| Airport                          |                                         |                                             | Infrastructure (Airfield)                | Infrastructure (Airfield)        |                                   |
| Caravan and Tourist Park         |                                         |                                             | Caravan and Tourist Park                 | Caravan and Tourist Park         |                                   |
| Coastal Conservation             |                                         |                                             | Conservation                             | Conservation                     |                                   |
| Coastal Settlement               |                                         |                                             | Rural Shack Settlement                   | Rural Shack Settlement           |                                   |
| Conservation                     |                                         |                                             | Conservation                             | Conservation                     |                                   |
| Deferred Urban                   |                                         |                                             | Deferred Urban                           | Deferred Urban                   |                                   |
| District Centre                  | Goolwa Centre Policy Area               | Bulky Goods                                 | Suburban Employment                      | Employment                       |                                   |
| District Centre                  | Goolwa Centre Policy Area               | Civic Focus                                 | Community Facilities                     | Recreation                       |                                   |
| District Centre                  | Goolwa Centre Policy Area               | Goolwa Village                              | Township Activity Centre                 | Township Activity Centre         |                                   |
| District Centre                  | Goolwa Centre Policy Area               | Main Street                                 | Township Main Street                     | Township Main Street             |                                   |
| District Centre                  | Strathalbyn Centre Policy Area          | Angas River and Soldiers<br>Memorial Garden | Community Facilities                     | Open Space                       |                                   |
| District Centre                  | Strathalbyn Centre Policy Area          | Dawson Street                               | Township Main Street                     | Township Main Street             |                                   |
| District Centre                  | Strathalbyn Centre Policy Area          | High Street                                 | Township Main Street                     | Township Main Street             |                                   |
| District Centre                  | Strathalbyn Centre Policy Area          | High Street South                           | Township Main Street                     | Township Main Street             |                                   |
| District Centre                  | Strathalbyn Centre Policy Area          | South Terrace                               | Township Activity Centre                 | Township Activity Centre         |                                   |
| Industry                         | Strathalbyn Enterprise Policy Area 5    | 30dtil Tellace                              | Suburban Employment                      | Employment                       |                                   |
| Industry                         | Strathalbyli Effer prise Policy Area 5  |                                             | Employment                               | Strategic Employment             |                                   |
| Light Industry                   |                                         |                                             | Suburban Employment                      | Employment                       |                                   |
| Light maustry                    | Goolwa Wharf and Surrounds Policy       |                                             | Infrastructure (Ferry and Marina         | Infrastructure (Ferry and Marina |                                   |
| Open Space                       | Area 30                                 |                                             | Facilities)                              | Facilities)                      |                                   |
| Open Space                       | Strathalbyn Recreation and Community    |                                             | Community Facilities                     | Recreation                       |                                   |
|                                  | Stratilalby in Recreation and Community |                                             | •                                        |                                  |                                   |
| Open Space                       | Flood                                   | Langharna Craak                             | Open Space Rural                         | Open Space                       |                                   |
| Primary Production               | Flood                                   | Langhorne Creek                             |                                          | Rural Horticulture               |                                   |
| Primary Production               | Flood                                   | Wind Farms                                  | Rural                                    | Rural                            |                                   |
| Primary Production               | Hindmarsh Island Rural                  | Hindmarsh Island North                      | Rural                                    | Rural                            |                                   |
| Primary Production               | Hindmarsh Island Rural                  | Hindmarsh Island South                      | Rural                                    | Rural                            |                                   |
| Primary Production               | Mount Lofty Ranges                      | Currency Creek                              | Rural                                    | Rural                            |                                   |
| Primary Production               | Mount Lofty Ranges                      | Horticulture                                | Rural Horticulture                       | Rural Horticulture               |                                   |
| Primary Production               | Mount Lofty Ranges                      | Landscape                                   | Peri-Urban                               | Adelaide Country                 |                                   |
| Primary Production               | Mount Lofty Ranges                      | Wind Farms                                  | Rural                                    | Rural                            |                                   |
| Primary Production               | Mount Lofty Ranges                      |                                             | Rural                                    | Rural                            |                                   |
| Primary Production               | Port Elliot West Community              |                                             | Community Facilities                     | Community Facilities             |                                   |
| Primary Production               | Port Elliot West Rural                  |                                             | RuralLiving                              | Rural Living                     |                                   |
| Residential                      | Goolwa Central                          |                                             | General Neighbourhood                    | Neighbourhood                    |                                   |
| Residential                      | Goolwa Historic                         |                                             | Housing Diversity Neighbourhood          | Established Neighbourhood        |                                   |
| Residential                      | Goolwa North                            |                                             | General Neighbourhood                    | Neighbourhood                    |                                   |
| Residential                      | Hindmarsh Island North                  |                                             | Residential Neighbourhood                | Rural Neighbourhood              |                                   |
| Residential                      | Hindmarsh Island West                   | <u> </u>                                    | Suburban Neighbourhood                   | Neighbourhood                    |                                   |

## TRANSITION TABLE – Alexandrina Council

|                                  |                                         |                                   |                                          |                                             | COT II IIISSICIA                  |             |               |  |                       |                          |  |
|----------------------------------|-----------------------------------------|-----------------------------------|------------------------------------------|---------------------------------------------|-----------------------------------|-------------|---------------|--|-----------------------|--------------------------|--|
| Current Development<br>Plan Zone | Current Development<br>Plan Policy Area | Current Development Plan Precinct | Consultation November 2019 Code Proposal | Consultation November<br>2020 Code Proposal | Planning & Design<br>Code Subzone |             |               |  |                       |                          |  |
|                                  |                                         |                                   |                                          |                                             |                                   | Residential | Home Industry |  | Home Industry         | Home Industry            |  |
|                                  |                                         |                                   |                                          |                                             |                                   | Residential | Marina        |  | General Neighbourhood | Waterfront Neighbourhood |  |
| Residential                      | Milang                                  |                                   | Suburban Neighbourhood                   | Neighbourhood                               |                                   |             |               |  |                       |                          |  |
| Residential                      | Mount Compass                           |                                   | Suburban Neighbourhood                   | Neighbourhood                               |                                   |             |               |  |                       |                          |  |
| Residential                      | Mount Compass Golf Course               |                                   | Suburban Neighbourhood                   | Recreation                                  |                                   |             |               |  |                       |                          |  |
| Residential                      | Port Elliot Drive In                    |                                   | General Neighbourhood                    | Neighbourhood                               |                                   |             |               |  |                       |                          |  |
| Residential                      | Port Elliot Historic                    |                                   | Suburban Neighbourhood                   | Established Neighbourhood                   |                                   |             |               |  |                       |                          |  |
| Residential                      | Port Elliot West                        |                                   | Suburban Neighbourhood                   | Neighbourhood                               |                                   |             |               |  |                       |                          |  |
| Residential                      | Southern                                | Boomer Beach                      | General Neighbourhood                    | Neighbourhood                               |                                   |             |               |  |                       |                          |  |
| Residential                      | Southern                                | Chiton Rocks                      | General Neighbourhood                    | Neighbourhood                               |                                   |             |               |  |                       |                          |  |
| Residential                      | Southern                                | Goolwa Beach                      | General Neighbourhood                    | Neighbourhood                               |                                   |             |               |  |                       |                          |  |
| Residential                      | Southern                                | Middleton                         | General Neighbourhood                    | Neighbourhood                               |                                   |             |               |  |                       |                          |  |
| Residential                      | Southern                                | Port Elliot Residential           | General Neighbourhood                    | Neighbourhood                               |                                   |             |               |  |                       |                          |  |
| Residential                      | Southern                                | South Lakes                       | General Neighbourhood                    | Neighbourhood                               |                                   |             |               |  |                       |                          |  |
| Residential                      | Southern                                | Surfer's Beach                    | General Neighbourhood                    | Neighbourhood                               |                                   |             |               |  |                       |                          |  |
| Residential                      | Strathalbyn North                       |                                   | Suburban Neighbourhood                   | Hills Neighbourhood                         |                                   |             |               |  |                       |                          |  |
| Residential                      | Strathalbyn Residential                 | Historic Strathalbyn Central      | Suburban Neighbourhood                   | Established Neighbourhood                   |                                   |             |               |  |                       |                          |  |
| Residential                      | Strathalbyn Residential                 | Historic Strathalbyn Northern     | Suburban Neighbourhood                   | Established Neighbourhood                   |                                   |             |               |  |                       |                          |  |
| Residential                      | Strathalbyn Residential                 | Historic Strathalbyn Western      | Suburban Neighbourhood                   | Established Neighbourhood                   |                                   |             |               |  |                       |                          |  |
| Residential                      | Strathalbyn Residential                 | ·                                 | General Neighbourhood                    | General Neighbourhood                       |                                   |             |               |  |                       |                          |  |
| Residential                      | Strathalbyn Southwest                   |                                   | Suburban Neighbourhood                   | Master Planned Neighbourhood                |                                   |             |               |  |                       |                          |  |
| Residential                      |                                         |                                   | General Neighbourhood                    | General Neighbourhood                       |                                   |             |               |  |                       |                          |  |
| Residential Park                 |                                         |                                   | Residential Park                         | Residential Park                            |                                   |             |               |  |                       |                          |  |
| Rural Living                     | Currency Creek Rural Living             |                                   | Rural Living                             | Rural Living                                |                                   |             |               |  |                       |                          |  |
| Rural Living                     | Hindmarsh Island Central                |                                   | Rural Living                             | Rural Living                                |                                   |             |               |  |                       |                          |  |
| Rural Living                     | Hindmarsh Island West                   |                                   | Rural Living                             | Rural Living                                |                                   |             |               |  |                       |                          |  |
| Rural Living                     |                                         | Agistment                         | Rural Living                             | Rural Living                                | Intensive Horse Establishments    |             |               |  |                       |                          |  |
| Rural Living                     |                                         | Burnside North                    | Rural Living                             | Rural Living                                |                                   |             |               |  |                       |                          |  |
| Rural Living                     |                                         | Burnside South                    | Rural Living                             | Rural Living                                |                                   |             |               |  |                       |                          |  |
| Rural Living                     |                                         | Clayton                           | Rural Living                             | Rural Living                                |                                   |             |               |  |                       |                          |  |
| Rural Living                     |                                         | Finniss                           | Rural Living                             | Rural Living                                |                                   |             |               |  |                       |                          |  |
|                                  |                                         | Goolwa East, Middleton and        |                                          | Rural Living                                |                                   |             |               |  |                       |                          |  |
| Rural Living                     |                                         | Mount Compass                     | Rural Living                             |                                             |                                   |             |               |  |                       |                          |  |
| Rural Living                     |                                         | Highland Valley                   | Rural Living                             | Rural Living                                |                                   |             |               |  |                       |                          |  |
| Rural Living                     |                                         | Milang Rural Living               | Rural Living                             | Rural Living                                |                                   |             |               |  |                       |                          |  |
|                                  |                                         | Port Elliot North and Goolwa      |                                          | Rural Living                                |                                   |             |               |  |                       |                          |  |
| RuralLiving                      |                                         | Central                           | Rural Living                             |                                             |                                   |             |               |  |                       |                          |  |
| Rural Living                     |                                         | Port Elliot South                 | Rural Living                             | Rural Living                                |                                   |             |               |  |                       |                          |  |
| Rural Living                     |                                         | Strathalbyn                       | Rural Living                             | Rural Living                                | 1                                 |             |               |  |                       |                          |  |

## TRANSITION TABLE – Alexandrina Council

| Current Development<br>Plan Zone  | Current Development<br>Plan Policy Area | Current<br>Development<br>Plan Precinct          | Consultation November 2019 Code Proposal | Consultation November<br>2020 Code Proposal | Planning & Design<br>Code Subzone |
|-----------------------------------|-----------------------------------------|--------------------------------------------------|------------------------------------------|---------------------------------------------|-----------------------------------|
| Rural Living                      |                                         | Willyaroo North                                  | Rural Living                             | Rural Living                                |                                   |
| Rural Living                      |                                         | Willyaroo South                                  | Rural Living                             | Rural Living                                |                                   |
| Rural Living                      |                                         |                                                  | Rural Living                             | Rural Living                                |                                   |
| Settlement                        |                                         |                                                  | Rural Settlement                         | Rural Settlement                            |                                   |
| Tourist Accommodation             | Goolwa Little Scotland Policy Area 30   |                                                  | Tourism Development                      | Tourism Development                         |                                   |
| Tourist Accommodation             |                                         | Goolwa South Precinct 39                         | Tourism Development                      | Tourism Development                         |                                   |
| Tourist Accommodation             |                                         | Port Elliot Tourist<br>Accommodation Precinct 40 | Tourism Development                      | Tourism Development                         |                                   |
| Tourist Accommodation             |                                         |                                                  | General Neighbourhood                    | Tourism Development                         |                                   |
| Town Centre                       |                                         | Milang                                           | Township Activity Centre                 | Township Activity Centre                    |                                   |
| Town Centre                       |                                         | Mount Compass                                    | Township Main Street                     | Township Main Street                        |                                   |
| Town Centre                       |                                         | Port Elliot Main Street                          | Township Main Street                     | Township Main Street                        |                                   |
| Town Centre                       |                                         |                                                  | Township Activity Centre                 | Township Activity Centre                    |                                   |
| Water Protection                  |                                         |                                                  | Rural                                    | Rural                                       |                                   |
| Watershed Protection (Mount Lofty |                                         |                                                  |                                          | Adelaide Country                            |                                   |
| Ranges)                           |                                         | Watershed Area 1                                 | Peri-Urban                               |                                             |                                   |
| Watershed Protection (Mount Lofty |                                         |                                                  |                                          | Adelaide Country                            |                                   |
| Ranges)                           |                                         |                                                  | Peri-Urban                               |                                             |                                   |