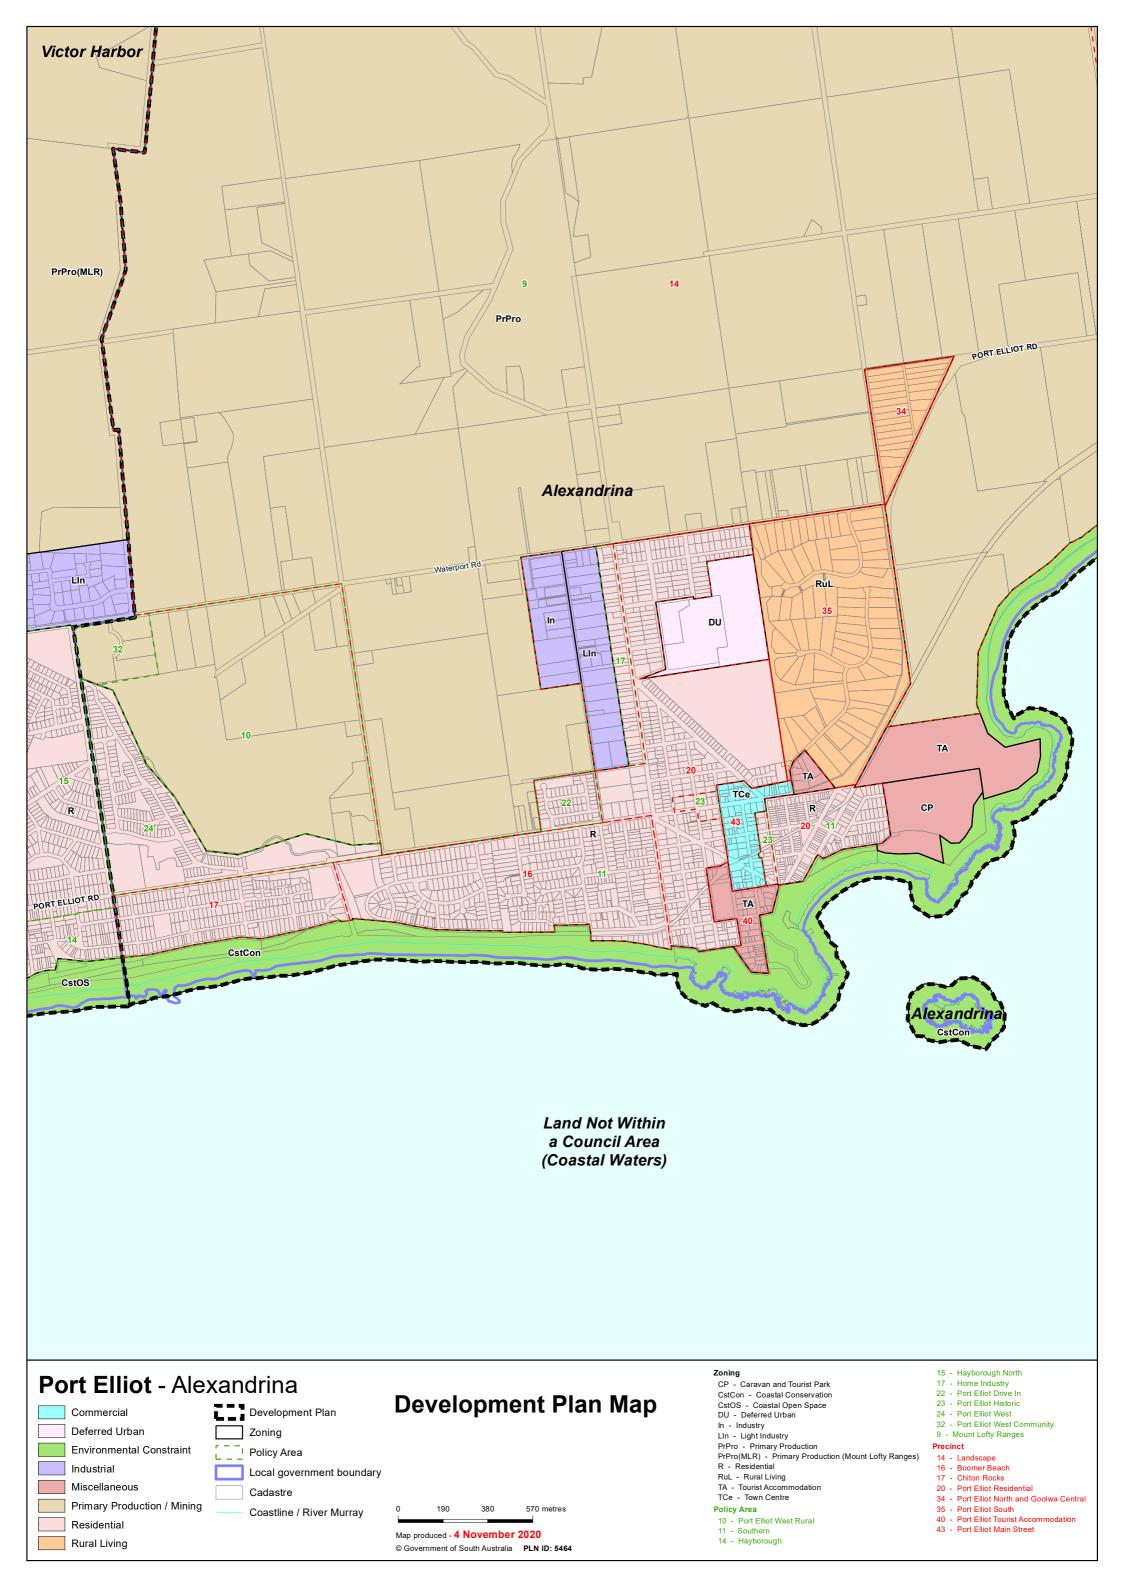

## TRANSITION TABLE – Alexandrina Council

|                                  | _                                       | _                                           |                                          |                                  |                                   |
|----------------------------------|-----------------------------------------|---------------------------------------------|------------------------------------------|----------------------------------|-----------------------------------|
| Current Development<br>Plan Zone | Current Development<br>Plan Policy Area | Current Development Plan Precinct           | Consultation November 2019 Code Proposal | 2020 Code Proposal               | Planning & Design<br>Code Subzone |
| Airport                          | Commercial Airpark Policy Area 1        |                                             | Infrastructure (Airfield)                | Infrastructure (Airfield)        |                                   |
| Airport                          | Residential Airpark Policy Area 2       |                                             | Infrastructure (Airfield)                | Infrastructure (Airfield)        | Residential Aviation Estate       |
| Airport                          |                                         |                                             | Infrastructure (Airfield)                | Infrastructure (Airfield)        |                                   |
| Caravan and Tourist Park         |                                         |                                             | Caravan and Tourist Park                 | Caravan and Tourist Park         |                                   |
| Coastal Conservation             |                                         |                                             | Conservation                             | Conservation                     |                                   |
| Coastal Settlement               |                                         |                                             | Rural Shack Settlement                   | Rural Shack Settlement           |                                   |
| Conservation                     |                                         |                                             | Conservation                             | Conservation                     |                                   |
| Deferred Urban                   |                                         |                                             | Deferred Urban                           | Deferred Urban                   |                                   |
| District Centre                  | Goolwa Centre Policy Area               | Bulky Goods                                 | Suburban Employment                      | Employment                       |                                   |
| District Centre                  | Goolwa Centre Policy Area               | Civic Focus                                 | Community Facilities                     | Recreation                       |                                   |
| District Centre                  | Goolwa Centre Policy Area               | Goolwa Village                              | Township Activity Centre                 | Township Activity Centre         |                                   |
| District Centre                  | Goolwa Centre Policy Area               | Main Street                                 | Township Main Street                     | Township Main Street             |                                   |
| District Centre                  | Strathalbyn Centre Policy Area          | Angas River and Soldiers<br>Memorial Garden | Community Facilities                     | Open Space                       |                                   |
| District Centre                  | Strathalbyn Centre Policy Area          | Dawson Street                               | Township Main Street                     | Township Main Street             |                                   |
| District Centre                  | Strathalbyn Centre Policy Area          | High Street                                 | Township Main Street                     | Township Main Street             |                                   |
| District Centre                  | Strathalbyn Centre Policy Area          | High Street South                           | Township Main Street                     | Township Main Street             |                                   |
| District Centre                  | Strathalbyn Centre Policy Area          | South Terrace                               | Township Activity Centre                 | Township Activity Centre         |                                   |
| Industry                         | Strathalbyn Enterprise Policy Area 5    | 30dtil Tellace                              | Suburban Employment                      | Employment                       |                                   |
| Industry                         | Strathalbyli Effer prise Policy Area 5  |                                             | Employment                               | Strategic Employment             |                                   |
| Light Industry                   |                                         |                                             | Suburban Employment                      | Employment                       |                                   |
| Light maustry                    | Goolwa Wharf and Surrounds Policy       |                                             | Infrastructure (Ferry and Marina         | Infrastructure (Ferry and Marina |                                   |
| Open Space                       | Area 30                                 |                                             | Facilities)                              | Facilities)                      |                                   |
| Open Space                       | Strathalbyn Recreation and Community    |                                             | Community Facilities                     | Recreation                       |                                   |
|                                  | Stratilalby in Recreation and Community |                                             | •                                        |                                  |                                   |
| Open Space                       | Flood                                   | Langharna Craak                             | Open Space Rural                         | Open Space                       |                                   |
| Primary Production               | Flood                                   | Langhorne Creek                             |                                          | Rural Horticulture               |                                   |
| Primary Production               | Flood                                   | Wind Farms                                  | Rural                                    | Rural                            |                                   |
| Primary Production               | Hindmarsh Island Rural                  | Hindmarsh Island North                      | Rural                                    | Rural                            |                                   |
| Primary Production               | Hindmarsh Island Rural                  | Hindmarsh Island South                      | Rural                                    | Rural                            |                                   |
| Primary Production               | Mount Lofty Ranges                      | Currency Creek                              | Rural                                    | Rural                            |                                   |
| Primary Production               | Mount Lofty Ranges                      | Horticulture                                | Rural Horticulture                       | Rural Horticulture               |                                   |
| Primary Production               | Mount Lofty Ranges                      | Landscape                                   | Peri-Urban                               | Adelaide Country                 |                                   |
| Primary Production               | Mount Lofty Ranges                      | Wind Farms                                  | Rural                                    | Rural                            |                                   |
| Primary Production               | Mount Lofty Ranges                      |                                             | Rural                                    | Rural                            |                                   |
| Primary Production               | Port Elliot West Community              |                                             | Community Facilities                     | Community Facilities             |                                   |
| Primary Production               | Port Elliot West Rural                  |                                             | RuralLiving                              | Rural Living                     |                                   |
| Residential                      | Goolwa Central                          |                                             | General Neighbourhood                    | Neighbourhood                    |                                   |
| Residential                      | Goolwa Historic                         |                                             | Housing Diversity Neighbourhood          | Established Neighbourhood        |                                   |
| Residential                      | Goolwa North                            |                                             | General Neighbourhood                    | Neighbourhood                    |                                   |
| Residential                      | Hindmarsh Island North                  |                                             | Residential Neighbourhood                | Rural Neighbourhood              |                                   |
| Residential                      | Hindmarsh Island West                   | <u> </u>                                    | Suburban Neighbourhood                   | Neighbourhood                    |                                   |

## TRANSITION TABLE – Alexandrina Council

|                                  |                                         |                                   |                                          |                                             | COT II IIISSICIA                  |             |               |  |                       |                          |  |
|----------------------------------|-----------------------------------------|-----------------------------------|------------------------------------------|---------------------------------------------|-----------------------------------|-------------|---------------|--|-----------------------|--------------------------|--|
| Current Development<br>Plan Zone | Current Development<br>Plan Policy Area | Current Development Plan Precinct | Consultation November 2019 Code Proposal | Consultation November<br>2020 Code Proposal | Planning & Design<br>Code Subzone |             |               |  |                       |                          |  |
|                                  |                                         |                                   |                                          |                                             |                                   | Residential | Home Industry |  | Home Industry         | Home Industry            |  |
|                                  |                                         |                                   |                                          |                                             |                                   | Residential | Marina        |  | General Neighbourhood | Waterfront Neighbourhood |  |
| Residential                      | Milang                                  |                                   | Suburban Neighbourhood                   | Neighbourhood                               |                                   |             |               |  |                       |                          |  |
| Residential                      | Mount Compass                           |                                   | Suburban Neighbourhood                   | Neighbourhood                               |                                   |             |               |  |                       |                          |  |
| Residential                      | Mount Compass Golf Course               |                                   | Suburban Neighbourhood                   | Recreation                                  |                                   |             |               |  |                       |                          |  |
| Residential                      | Port Elliot Drive In                    |                                   | General Neighbourhood                    | Neighbourhood                               |                                   |             |               |  |                       |                          |  |
| Residential                      | Port Elliot Historic                    |                                   | Suburban Neighbourhood                   | Established Neighbourhood                   |                                   |             |               |  |                       |                          |  |
| Residential                      | Port Elliot West                        |                                   | Suburban Neighbourhood                   | Neighbourhood                               |                                   |             |               |  |                       |                          |  |
| Residential                      | Southern                                | Boomer Beach                      | General Neighbourhood                    | Neighbourhood                               |                                   |             |               |  |                       |                          |  |
| Residential                      | Southern                                | Chiton Rocks                      | General Neighbourhood                    | Neighbourhood                               |                                   |             |               |  |                       |                          |  |
| Residential                      | Southern                                | Goolwa Beach                      | General Neighbourhood                    | Neighbourhood                               |                                   |             |               |  |                       |                          |  |
| Residential                      | Southern                                | Middleton                         | General Neighbourhood                    | Neighbourhood                               |                                   |             |               |  |                       |                          |  |
| Residential                      | Southern                                | Port Elliot Residential           | General Neighbourhood                    | Neighbourhood                               |                                   |             |               |  |                       |                          |  |
| Residential                      | Southern                                | South Lakes                       | General Neighbourhood                    | Neighbourhood                               |                                   |             |               |  |                       |                          |  |
| Residential                      | Southern                                | Surfer's Beach                    | General Neighbourhood                    | Neighbourhood                               |                                   |             |               |  |                       |                          |  |
| Residential                      | Strathalbyn North                       |                                   | Suburban Neighbourhood                   | Hills Neighbourhood                         |                                   |             |               |  |                       |                          |  |
| Residential                      | Strathalbyn Residential                 | Historic Strathalbyn Central      | Suburban Neighbourhood                   | Established Neighbourhood                   |                                   |             |               |  |                       |                          |  |
| Residential                      | Strathalbyn Residential                 | Historic Strathalbyn Northern     | Suburban Neighbourhood                   | Established Neighbourhood                   |                                   |             |               |  |                       |                          |  |
| Residential                      | Strathalbyn Residential                 | Historic Strathalbyn Western      | Suburban Neighbourhood                   | Established Neighbourhood                   |                                   |             |               |  |                       |                          |  |
| Residential                      | Strathalbyn Residential                 | ·                                 | General Neighbourhood                    | General Neighbourhood                       |                                   |             |               |  |                       |                          |  |
| Residential                      | Strathalbyn Southwest                   |                                   | Suburban Neighbourhood                   | Master Planned Neighbourhood                |                                   |             |               |  |                       |                          |  |
| Residential                      |                                         |                                   | General Neighbourhood                    | General Neighbourhood                       |                                   |             |               |  |                       |                          |  |
| Residential Park                 |                                         |                                   | Residential Park                         | Residential Park                            |                                   |             |               |  |                       |                          |  |
| Rural Living                     | Currency Creek Rural Living             |                                   | Rural Living                             | Rural Living                                |                                   |             |               |  |                       |                          |  |
| Rural Living                     | Hindmarsh Island Central                |                                   | Rural Living                             | Rural Living                                |                                   |             |               |  |                       |                          |  |
| Rural Living                     | Hindmarsh Island West                   |                                   | Rural Living                             | Rural Living                                |                                   |             |               |  |                       |                          |  |
| Rural Living                     |                                         | Agistment                         | Rural Living                             | Rural Living                                | Intensive Horse Establishments    |             |               |  |                       |                          |  |
| Rural Living                     |                                         | Burnside North                    | Rural Living                             | Rural Living                                |                                   |             |               |  |                       |                          |  |
| Rural Living                     |                                         | Burnside South                    | Rural Living                             | Rural Living                                |                                   |             |               |  |                       |                          |  |
| Rural Living                     |                                         | Clayton                           | Rural Living                             | Rural Living                                |                                   |             |               |  |                       |                          |  |
| Rural Living                     |                                         | Finniss                           | Rural Living                             | Rural Living                                |                                   |             |               |  |                       |                          |  |
|                                  |                                         | Goolwa East, Middleton and        |                                          | Rural Living                                |                                   |             |               |  |                       |                          |  |
| Rural Living                     |                                         | Mount Compass                     | Rural Living                             |                                             |                                   |             |               |  |                       |                          |  |
| Rural Living                     |                                         | Highland Valley                   | Rural Living                             | Rural Living                                |                                   |             |               |  |                       |                          |  |
| Rural Living                     |                                         | Milang Rural Living               | Rural Living                             | Rural Living                                |                                   |             |               |  |                       |                          |  |
|                                  |                                         | Port Elliot North and Goolwa      |                                          | Rural Living                                |                                   |             |               |  |                       |                          |  |
| RuralLiving                      |                                         | Central                           | Rural Living                             |                                             |                                   |             |               |  |                       |                          |  |
| Rural Living                     |                                         | Port Elliot South                 | Rural Living                             | Rural Living                                |                                   |             |               |  |                       |                          |  |
| Rural Living                     |                                         | Strathalbyn                       | Rural Living                             | Rural Living                                | 1                                 |             |               |  |                       |                          |  |

## TRANSITION TABLE – Alexandrina Council

| Current Development<br>Plan Zone  | Current Development<br>Plan Policy Area | Current<br>Development<br>Plan Precinct          | Consultation November 2019 Code Proposal | Consultation November<br>2020 Code Proposal | Planning & Design<br>Code Subzone |
|-----------------------------------|-----------------------------------------|--------------------------------------------------|------------------------------------------|---------------------------------------------|-----------------------------------|
| Rural Living                      |                                         | Willyaroo North                                  | Rural Living                             | Rural Living                                |                                   |
| Rural Living                      |                                         | Willyaroo South                                  | Rural Living                             | Rural Living                                |                                   |
| Rural Living                      |                                         |                                                  | Rural Living                             | Rural Living                                |                                   |
| Settlement                        |                                         |                                                  | Rural Settlement                         | Rural Settlement                            |                                   |
| Tourist Accommodation             | Goolwa Little Scotland Policy Area 30   |                                                  | Tourism Development                      | Tourism Development                         |                                   |
| Tourist Accommodation             |                                         | Goolwa South Precinct 39                         | Tourism Development                      | Tourism Development                         |                                   |
| Tourist Accommodation             |                                         | Port Elliot Tourist<br>Accommodation Precinct 40 | Tourism Development                      | Tourism Development                         |                                   |
| Tourist Accommodation             |                                         |                                                  | General Neighbourhood                    | Tourism Development                         |                                   |
| Town Centre                       |                                         | Milang                                           | Township Activity Centre                 | Township Activity Centre                    |                                   |
| Town Centre                       |                                         | Mount Compass                                    | Township Main Street                     | Township Main Street                        |                                   |
| Town Centre                       |                                         | Port Elliot Main Street                          | Township Main Street                     | Township Main Street                        |                                   |
| Town Centre                       |                                         |                                                  | Township Activity Centre                 | Township Activity Centre                    |                                   |
| Water Protection                  |                                         |                                                  | Rural                                    | Rural                                       |                                   |
| Watershed Protection (Mount Lofty |                                         |                                                  |                                          | Adelaide Country                            |                                   |
| Ranges)                           |                                         | Watershed Area 1                                 | Peri-Urban                               |                                             |                                   |
| Watershed Protection (Mount Lofty |                                         |                                                  |                                          | Adelaide Country                            |                                   |
| Ranges)                           |                                         |                                                  | Peri-Urban                               |                                             |                                   |