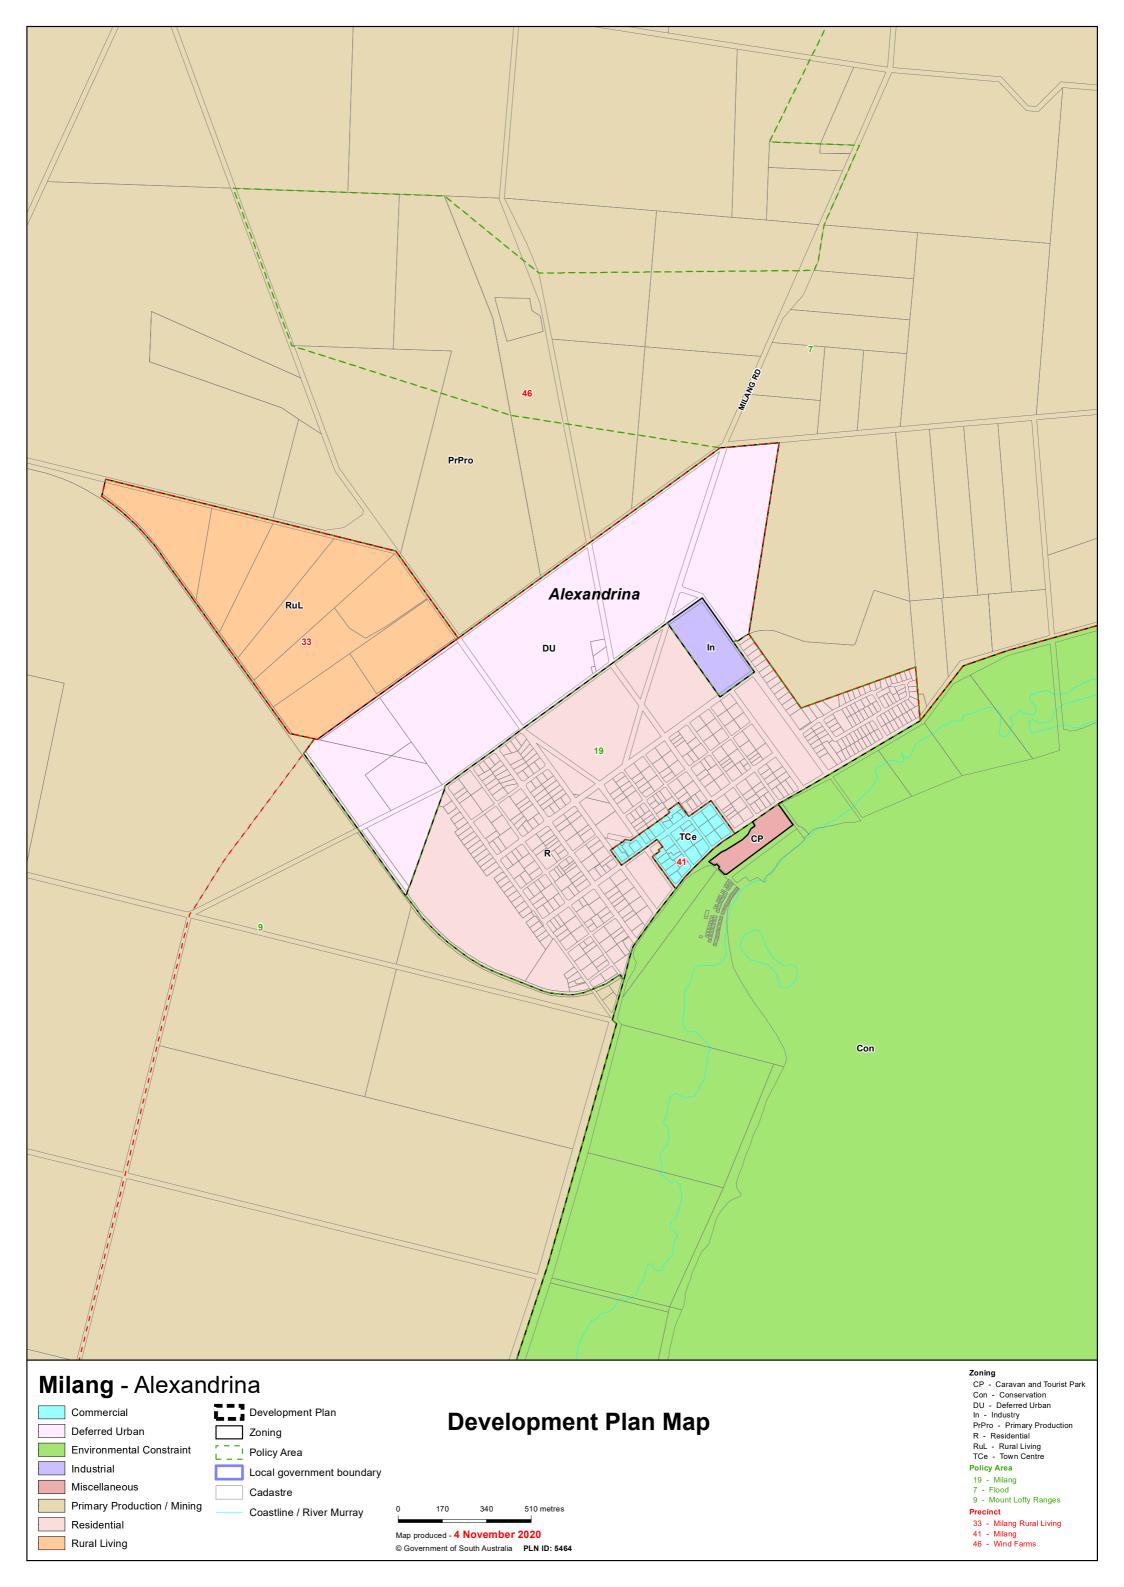

## TRANSITION TABLE – Alexandrina Council

|                                  | _                                       | _                                           |                                          |                                  |                                   |
|----------------------------------|-----------------------------------------|---------------------------------------------|------------------------------------------|----------------------------------|-----------------------------------|
| Current Development<br>Plan Zone | Current Development<br>Plan Policy Area | Current Development Plan Precinct           | Consultation November 2019 Code Proposal | 2020 Code Proposal               | Planning & Design<br>Code Subzone |
| Airport                          | Commercial Airpark Policy Area 1        |                                             | Infrastructure (Airfield)                | Infrastructure (Airfield)        |                                   |
| Airport                          | Residential Airpark Policy Area 2       |                                             | Infrastructure (Airfield)                | Infrastructure (Airfield)        | Residential Aviation Estate       |
| Airport                          |                                         |                                             | Infrastructure (Airfield)                | Infrastructure (Airfield)        |                                   |
| Caravan and Tourist Park         |                                         |                                             | Caravan and Tourist Park                 | Caravan and Tourist Park         |                                   |
| Coastal Conservation             |                                         |                                             | Conservation                             | Conservation                     |                                   |
| Coastal Settlement               |                                         |                                             | Rural Shack Settlement                   | Rural Shack Settlement           |                                   |
| Conservation                     |                                         |                                             | Conservation                             | Conservation                     |                                   |
| Deferred Urban                   |                                         |                                             | Deferred Urban                           | Deferred Urban                   |                                   |
| District Centre                  | Goolwa Centre Policy Area               | Bulky Goods                                 | Suburban Employment                      | Employment                       |                                   |
| District Centre                  | Goolwa Centre Policy Area               | Civic Focus                                 | Community Facilities                     | Recreation                       |                                   |
| District Centre                  | Goolwa Centre Policy Area               | Goolwa Village                              | Township Activity Centre                 | Township Activity Centre         |                                   |
| District Centre                  | Goolwa Centre Policy Area               | Main Street                                 | Township Main Street                     | Township Main Street             |                                   |
| District Centre                  | Strathalbyn Centre Policy Area          | Angas River and Soldiers<br>Memorial Garden | Community Facilities                     | Open Space                       |                                   |
| District Centre                  | Strathalbyn Centre Policy Area          | Dawson Street                               | Township Main Street                     | Township Main Street             |                                   |
| District Centre                  | Strathalbyn Centre Policy Area          | High Street                                 | Township Main Street                     | Township Main Street             |                                   |
| District Centre                  | Strathalbyn Centre Policy Area          | High Street South                           | Township Main Street                     | Township Main Street             |                                   |
| District Centre                  | Strathalbyn Centre Policy Area          | South Terrace                               | Township Activity Centre                 | Township Activity Centre         |                                   |
| Industry                         | Strathalbyn Enterprise Policy Area 5    | 30dtil Tellace                              | Suburban Employment                      | Employment                       |                                   |
| Industry                         | Strathalbyli Effer prise Policy Area 5  |                                             | Employment                               | Strategic Employment             |                                   |
| Light Industry                   |                                         |                                             | Suburban Employment                      | Employment                       |                                   |
| Light maustry                    | Goolwa Wharf and Surrounds Policy       |                                             | Infrastructure (Ferry and Marina         | Infrastructure (Ferry and Marina |                                   |
| Open Space                       | Area 30                                 |                                             | Facilities)                              | Facilities)                      |                                   |
| Open Space                       | Strathalbyn Recreation and Community    |                                             | Community Facilities                     | Recreation                       |                                   |
|                                  | Stratilalby in Recreation and Community |                                             | •                                        |                                  |                                   |
| Open Space                       | Flood                                   | Langharna Craak                             | Open Space Rural                         | Open Space                       |                                   |
| Primary Production               | Flood                                   | Langhorne Creek                             |                                          | Rural Horticulture               |                                   |
| Primary Production               | Flood                                   | Wind Farms                                  | Rural                                    | Rural                            |                                   |
| Primary Production               | Hindmarsh Island Rural                  | Hindmarsh Island North                      | Rural                                    | Rural                            |                                   |
| Primary Production               | Hindmarsh Island Rural                  | Hindmarsh Island South                      | Rural                                    | Rural                            |                                   |
| Primary Production               | Mount Lofty Ranges                      | Currency Creek                              | Rural                                    | Rural                            |                                   |
| Primary Production               | Mount Lofty Ranges                      | Horticulture                                | Rural Horticulture                       | Rural Horticulture               |                                   |
| Primary Production               | Mount Lofty Ranges                      | Landscape                                   | Peri-Urban                               | Adelaide Country                 |                                   |
| Primary Production               | Mount Lofty Ranges                      | Wind Farms                                  | Rural                                    | Rural                            |                                   |
| Primary Production               | Mount Lofty Ranges                      |                                             | Rural                                    | Rural                            |                                   |
| Primary Production               | Port Elliot West Community              |                                             | Community Facilities                     | Community Facilities             |                                   |
| Primary Production               | Port Elliot West Rural                  |                                             | RuralLiving                              | Rural Living                     |                                   |
| Residential                      | Goolwa Central                          |                                             | General Neighbourhood                    | Neighbourhood                    |                                   |
| Residential                      | Goolwa Historic                         |                                             | Housing Diversity Neighbourhood          | Established Neighbourhood        |                                   |
| Residential                      | Goolwa North                            |                                             | General Neighbourhood                    | Neighbourhood                    |                                   |
| Residential                      | Hindmarsh Island North                  |                                             | Residential Neighbourhood                | Rural Neighbourhood              |                                   |
| Residential                      | Hindmarsh Island West                   | <u> </u>                                    | Suburban Neighbourhood                   | Neighbourhood                    |                                   |

## TRANSITION TABLE – Alexandrina Council

|                                  |                                         |                                   |                                          |                                             | COT II IIISSICIA                  |             |               |  |                       |                          |  |
|----------------------------------|-----------------------------------------|-----------------------------------|------------------------------------------|---------------------------------------------|-----------------------------------|-------------|---------------|--|-----------------------|--------------------------|--|
| Current Development<br>Plan Zone | Current Development<br>Plan Policy Area | Current Development Plan Precinct | Consultation November 2019 Code Proposal | Consultation November<br>2020 Code Proposal | Planning & Design<br>Code Subzone |             |               |  |                       |                          |  |
|                                  |                                         |                                   |                                          |                                             |                                   | Residential | Home Industry |  | Home Industry         | Home Industry            |  |
|                                  |                                         |                                   |                                          |                                             |                                   | Residential | Marina        |  | General Neighbourhood | Waterfront Neighbourhood |  |
| Residential                      | Milang                                  |                                   | Suburban Neighbourhood                   | Neighbourhood                               |                                   |             |               |  |                       |                          |  |
| Residential                      | Mount Compass                           |                                   | Suburban Neighbourhood                   | Neighbourhood                               |                                   |             |               |  |                       |                          |  |
| Residential                      | Mount Compass Golf Course               |                                   | Suburban Neighbourhood                   | Recreation                                  |                                   |             |               |  |                       |                          |  |
| Residential                      | Port Elliot Drive In                    |                                   | General Neighbourhood                    | Neighbourhood                               |                                   |             |               |  |                       |                          |  |
| Residential                      | Port Elliot Historic                    |                                   | Suburban Neighbourhood                   | Established Neighbourhood                   |                                   |             |               |  |                       |                          |  |
| Residential                      | Port Elliot West                        |                                   | Suburban Neighbourhood                   | Neighbourhood                               |                                   |             |               |  |                       |                          |  |
| Residential                      | Southern                                | Boomer Beach                      | General Neighbourhood                    | Neighbourhood                               |                                   |             |               |  |                       |                          |  |
| Residential                      | Southern                                | Chiton Rocks                      | General Neighbourhood                    | Neighbourhood                               |                                   |             |               |  |                       |                          |  |
| Residential                      | Southern                                | Goolwa Beach                      | General Neighbourhood                    | Neighbourhood                               |                                   |             |               |  |                       |                          |  |
| Residential                      | Southern                                | Middleton                         | General Neighbourhood                    | Neighbourhood                               |                                   |             |               |  |                       |                          |  |
| Residential                      | Southern                                | Port Elliot Residential           | General Neighbourhood                    | Neighbourhood                               |                                   |             |               |  |                       |                          |  |
| Residential                      | Southern                                | South Lakes                       | General Neighbourhood                    | Neighbourhood                               |                                   |             |               |  |                       |                          |  |
| Residential                      | Southern                                | Surfer's Beach                    | General Neighbourhood                    | Neighbourhood                               |                                   |             |               |  |                       |                          |  |
| Residential                      | Strathalbyn North                       |                                   | Suburban Neighbourhood                   | Hills Neighbourhood                         |                                   |             |               |  |                       |                          |  |
| Residential                      | Strathalbyn Residential                 | Historic Strathalbyn Central      | Suburban Neighbourhood                   | Established Neighbourhood                   |                                   |             |               |  |                       |                          |  |
| Residential                      | Strathalbyn Residential                 | Historic Strathalbyn Northern     | Suburban Neighbourhood                   | Established Neighbourhood                   |                                   |             |               |  |                       |                          |  |
| Residential                      | Strathalbyn Residential                 | Historic Strathalbyn Western      | Suburban Neighbourhood                   | Established Neighbourhood                   |                                   |             |               |  |                       |                          |  |
| Residential                      | Strathalbyn Residential                 | ·                                 | General Neighbourhood                    | General Neighbourhood                       |                                   |             |               |  |                       |                          |  |
| Residential                      | Strathalbyn Southwest                   |                                   | Suburban Neighbourhood                   | Master Planned Neighbourhood                |                                   |             |               |  |                       |                          |  |
| Residential                      |                                         |                                   | General Neighbourhood                    | General Neighbourhood                       |                                   |             |               |  |                       |                          |  |
| Residential Park                 |                                         |                                   | Residential Park                         | Residential Park                            |                                   |             |               |  |                       |                          |  |
| Rural Living                     | Currency Creek Rural Living             |                                   | Rural Living                             | Rural Living                                |                                   |             |               |  |                       |                          |  |
| Rural Living                     | Hindmarsh Island Central                |                                   | Rural Living                             | Rural Living                                |                                   |             |               |  |                       |                          |  |
| Rural Living                     | Hindmarsh Island West                   |                                   | Rural Living                             | Rural Living                                |                                   |             |               |  |                       |                          |  |
| Rural Living                     |                                         | Agistment                         | Rural Living                             | Rural Living                                | Intensive Horse Establishments    |             |               |  |                       |                          |  |
| Rural Living                     |                                         | Burnside North                    | Rural Living                             | Rural Living                                |                                   |             |               |  |                       |                          |  |
| Rural Living                     |                                         | Burnside South                    | Rural Living                             | Rural Living                                |                                   |             |               |  |                       |                          |  |
| Rural Living                     |                                         | Clayton                           | Rural Living                             | Rural Living                                |                                   |             |               |  |                       |                          |  |
| Rural Living                     |                                         | Finniss                           | Rural Living                             | Rural Living                                |                                   |             |               |  |                       |                          |  |
|                                  |                                         | Goolwa East, Middleton and        |                                          | Rural Living                                |                                   |             |               |  |                       |                          |  |
| Rural Living                     |                                         | Mount Compass                     | Rural Living                             |                                             |                                   |             |               |  |                       |                          |  |
| Rural Living                     |                                         | Highland Valley                   | Rural Living                             | Rural Living                                |                                   |             |               |  |                       |                          |  |
| Rural Living                     |                                         | Milang Rural Living               | Rural Living                             | Rural Living                                |                                   |             |               |  |                       |                          |  |
|                                  |                                         | Port Elliot North and Goolwa      |                                          | Rural Living                                |                                   |             |               |  |                       |                          |  |
| RuralLiving                      |                                         | Central                           | Rural Living                             |                                             |                                   |             |               |  |                       |                          |  |
| Rural Living                     |                                         | Port Elliot South                 | Rural Living                             | Rural Living                                |                                   |             |               |  |                       |                          |  |
| Rural Living                     |                                         | Strathalbyn                       | Rural Living                             | Rural Living                                | 1                                 |             |               |  |                       |                          |  |