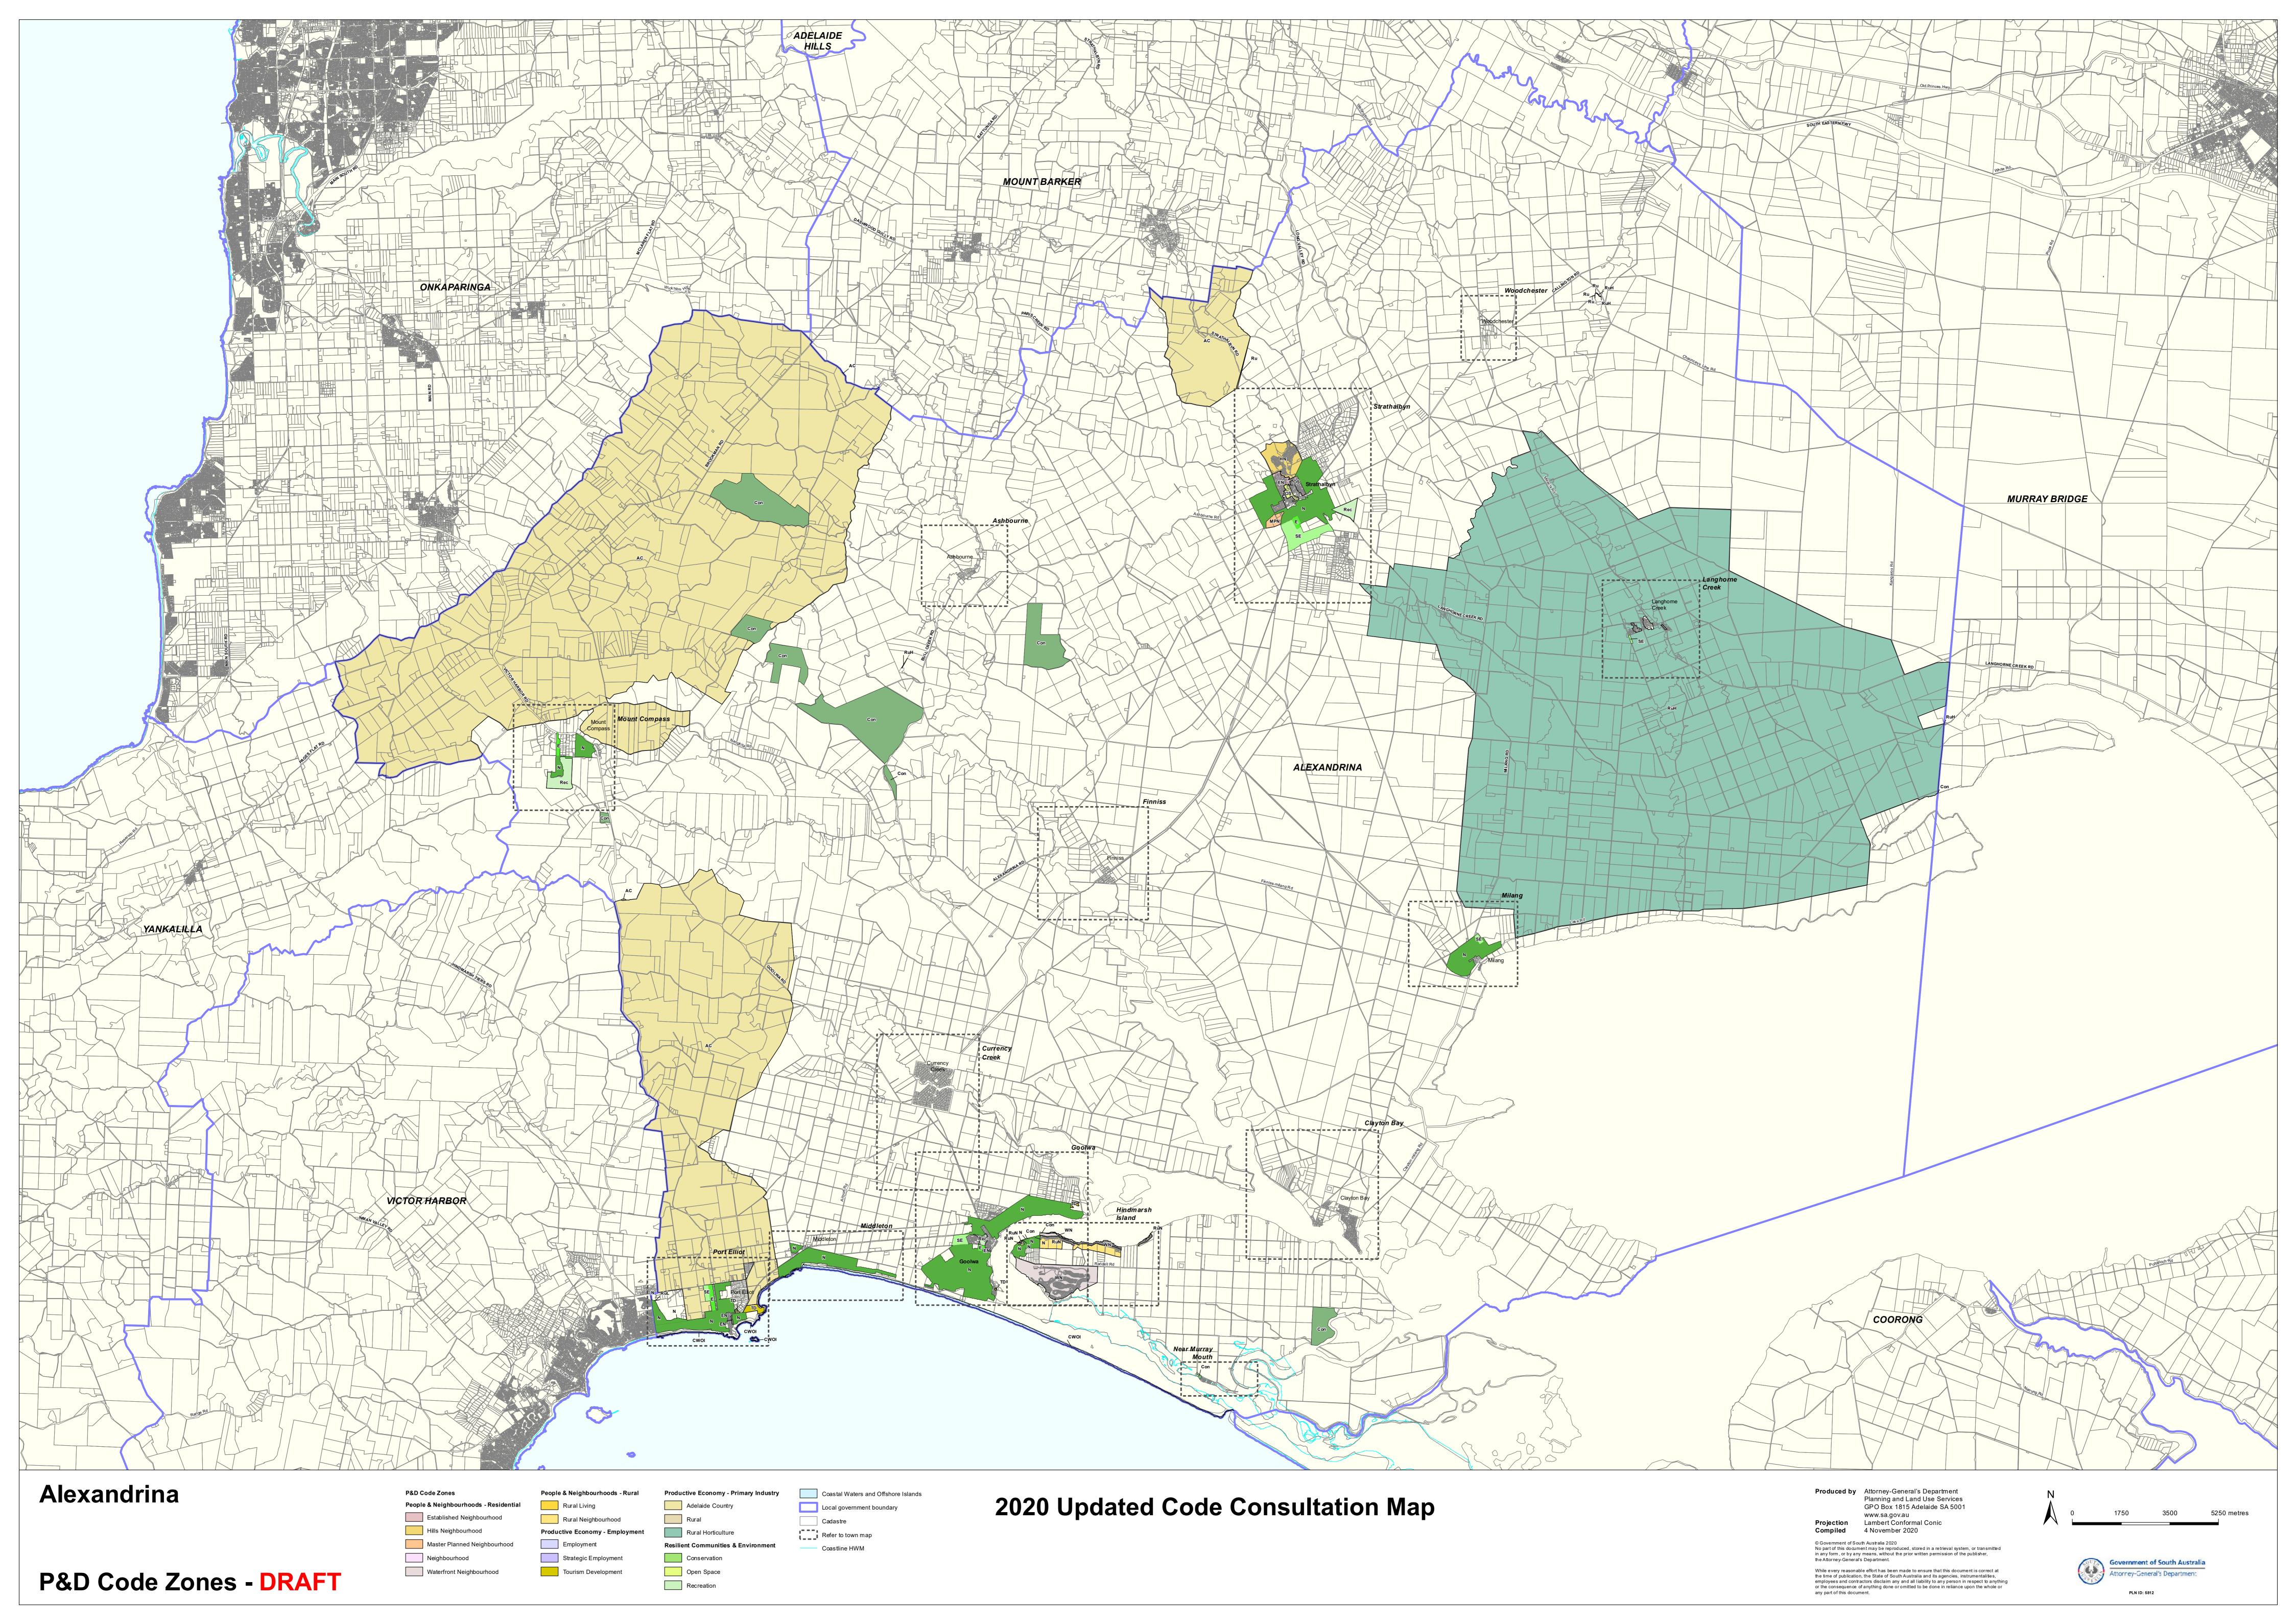

Cadastre

2020 Updated Code Consultation Map

0 130 260 390 metres

Map produced by AGD Planning and
Land Use Services. Compiled 4 November 2020

© Government of South Australia PLN ID: 5813

Cadastre

Cadastre

2020 Updated Code Consultation Map

0 200 400 600 metres

Map produced by AGD Planning and
Land Use Services. Compiled 4 November 2020

© Government of South Australia PLN ID: 5813

2020 Updated Code Consultation Map

o 170 340 510 metres

Map produced by AGD Planning and
Land Use Services. Compiled 4 November 2020

© Government of South Australia PLN ID: 5813

**2020 Updated Code Consultation Map** 

240 metres

Map produced by AGD Planning and Land Use Services. Compiled 4 November 2020 © Government of South Australia PLN ID: 5813