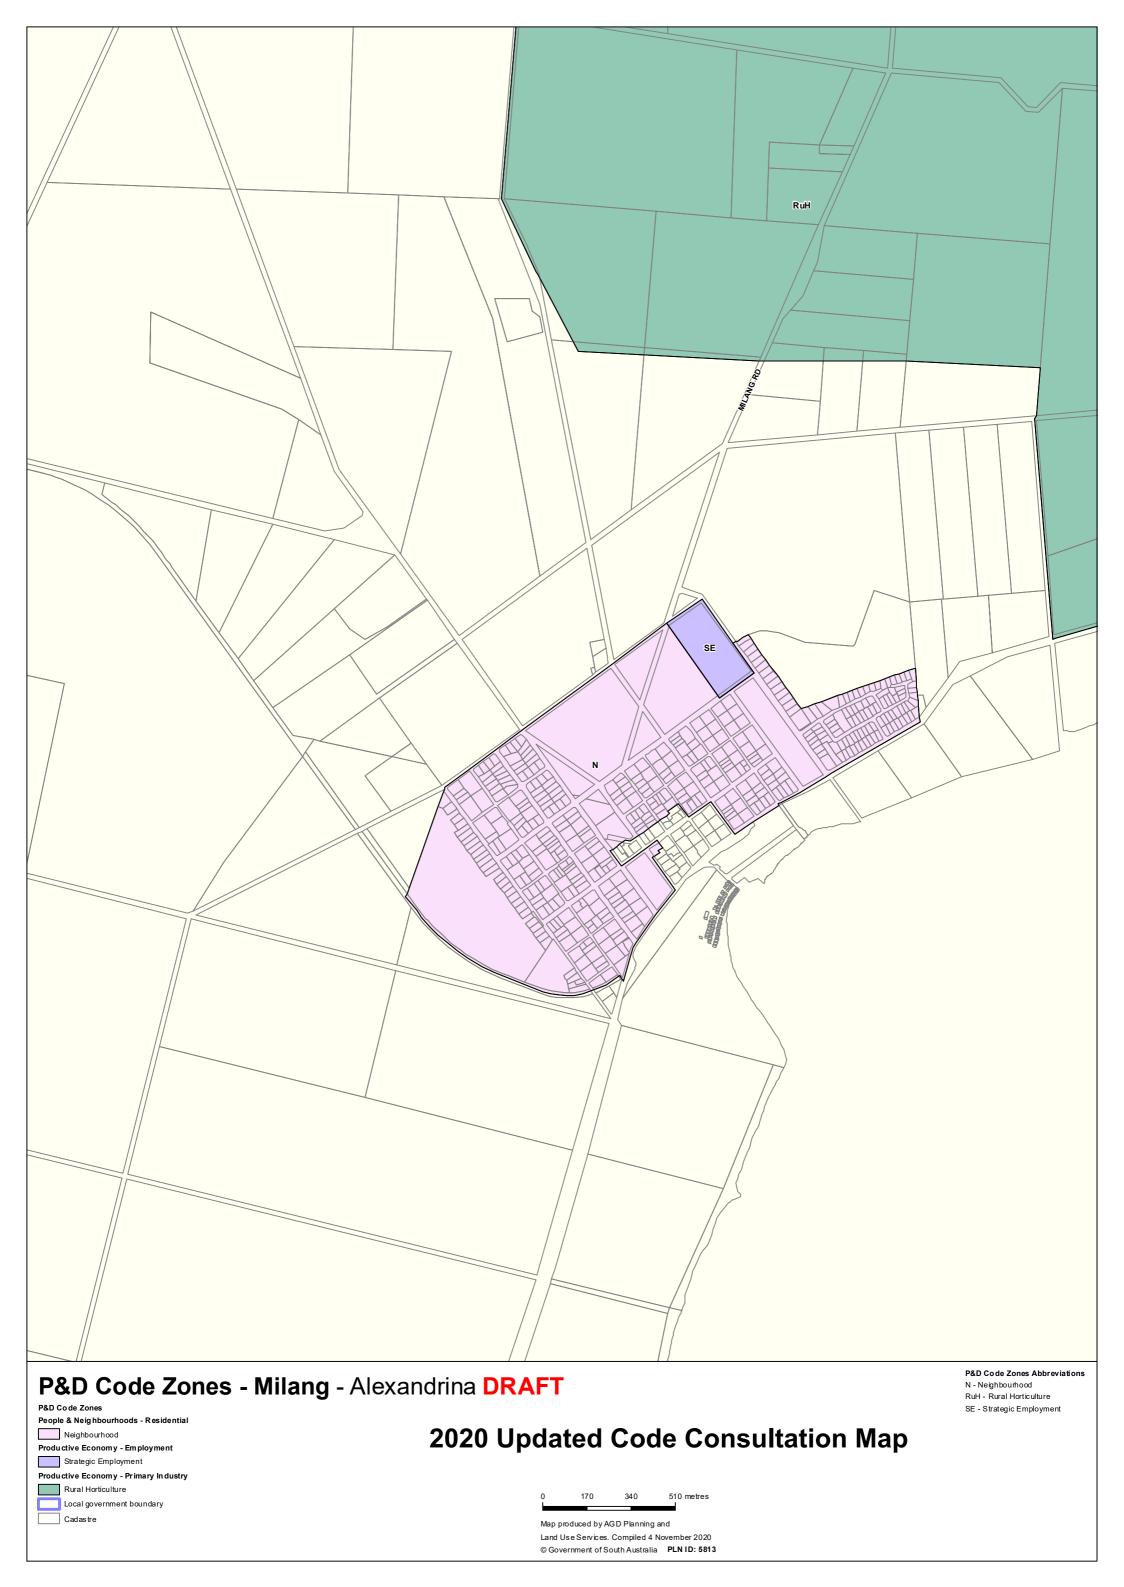

## TRANSITION TABLE – Alexandrina Council

|                                  | _                                       | _                                           |                                          |                                  |                                   |
|----------------------------------|-----------------------------------------|---------------------------------------------|------------------------------------------|----------------------------------|-----------------------------------|
| Current Development<br>Plan Zone | Current Development<br>Plan Policy Area | Current Development Plan Precinct           | Consultation November 2019 Code Proposal | 2020 Code Proposal               | Planning & Design<br>Code Subzone |
| Airport                          | Commercial Airpark Policy Area 1        |                                             | Infrastructure (Airfield)                | Infrastructure (Airfield)        |                                   |
| Airport                          | Residential Airpark Policy Area 2       |                                             | Infrastructure (Airfield)                | Infrastructure (Airfield)        | Residential Aviation Estate       |
| Airport                          |                                         |                                             | Infrastructure (Airfield)                | Infrastructure (Airfield)        |                                   |
| Caravan and Tourist Park         |                                         |                                             | Caravan and Tourist Park                 | Caravan and Tourist Park         |                                   |
| Coastal Conservation             |                                         |                                             | Conservation                             | Conservation                     |                                   |
| Coastal Settlement               |                                         |                                             | Rural Shack Settlement                   | Rural Shack Settlement           |                                   |
| Conservation                     |                                         |                                             | Conservation                             | Conservation                     |                                   |
| Deferred Urban                   |                                         |                                             | Deferred Urban                           | Deferred Urban                   |                                   |
| District Centre                  | Goolwa Centre Policy Area               | Bulky Goods                                 | Suburban Employment                      | Employment                       |                                   |
| District Centre                  | Goolwa Centre Policy Area               | Civic Focus                                 | Community Facilities                     | Recreation                       |                                   |
| District Centre                  | Goolwa Centre Policy Area               | Goolwa Village                              | Township Activity Centre                 | Township Activity Centre         |                                   |
| District Centre                  | Goolwa Centre Policy Area               | Main Street                                 | Township Main Street                     | Township Main Street             |                                   |
| District Centre                  | Strathalbyn Centre Policy Area          | Angas River and Soldiers<br>Memorial Garden | Community Facilities                     | Open Space                       |                                   |
| District Centre                  | Strathalbyn Centre Policy Area          | Dawson Street                               | Township Main Street                     | Township Main Street             |                                   |
| District Centre                  | Strathalbyn Centre Policy Area          | High Street                                 | Township Main Street                     | Township Main Street             |                                   |
| District Centre                  | Strathalbyn Centre Policy Area          | High Street South                           | Township Main Street                     | Township Main Street             |                                   |
| District Centre                  | Strathalbyn Centre Policy Area          | South Terrace                               | Township Activity Centre                 | Township Activity Centre         |                                   |
| Industry                         | Strathalbyn Enterprise Policy Area 5    | 30dtil Tellace                              | Suburban Employment                      | Employment                       |                                   |
| Industry                         | Strathalbyli Effer prise Policy Area 5  |                                             | Employment                               | Strategic Employment             |                                   |
| Light Industry                   |                                         |                                             | Suburban Employment                      | Employment                       |                                   |
| Light maustry                    | Goolwa Wharf and Surrounds Policy       |                                             | Infrastructure (Ferry and Marina         | Infrastructure (Ferry and Marina |                                   |
| Open Space                       | Area 30                                 |                                             | Facilities)                              | Facilities)                      |                                   |
| Open Space                       | Strathalbyn Recreation and Community    |                                             | Community Facilities                     | Recreation                       |                                   |
|                                  | Stratilalby in Recreation and Community |                                             | •                                        |                                  |                                   |
| Open Space                       | Flood                                   | Langharna Craak                             | Open Space Rural                         | Open Space                       |                                   |
| Primary Production               | Flood                                   | Langhorne Creek                             |                                          | Rural Horticulture               |                                   |
| Primary Production               | Flood                                   | Wind Farms                                  | Rural                                    | Rural                            |                                   |
| Primary Production               | Hindmarsh Island Rural                  | Hindmarsh Island North                      | Rural                                    | Rural                            |                                   |
| Primary Production               | Hindmarsh Island Rural                  | Hindmarsh Island South                      | Rural                                    | Rural                            |                                   |
| Primary Production               | Mount Lofty Ranges                      | Currency Creek                              | Rural                                    | Rural                            |                                   |
| Primary Production               | Mount Lofty Ranges                      | Horticulture                                | Rural Horticulture                       | Rural Horticulture               |                                   |
| Primary Production               | Mount Lofty Ranges                      | Landscape                                   | Peri-Urban                               | Adelaide Country                 |                                   |
| Primary Production               | Mount Lofty Ranges                      | Wind Farms                                  | Rural                                    | Rural                            |                                   |
| Primary Production               | Mount Lofty Ranges                      |                                             | Rural                                    | Rural                            |                                   |
| Primary Production               | Port Elliot West Community              |                                             | Community Facilities                     | Community Facilities             |                                   |
| Primary Production               | Port Elliot West Rural                  |                                             | RuralLiving                              | Rural Living                     |                                   |
| Residential                      | Goolwa Central                          |                                             | General Neighbourhood                    | Neighbourhood                    |                                   |
| Residential                      | Goolwa Historic                         |                                             | Housing Diversity Neighbourhood          | Established Neighbourhood        |                                   |
| Residential                      | Goolwa North                            |                                             | General Neighbourhood                    | Neighbourhood                    |                                   |
| Residential                      | Hindmarsh Island North                  |                                             | Residential Neighbourhood                | Rural Neighbourhood              |                                   |
| Residential                      | Hindmarsh Island West                   | <u> </u>                                    | Suburban Neighbourhood                   | Neighbourhood                    |                                   |

## TRANSITION TABLE – Alexandrina Council

|                                  |                                         |                                   |                                          |                                             | COT II IIISSICIA                  |             |               |  |                       |                          |  |
|----------------------------------|-----------------------------------------|-----------------------------------|------------------------------------------|---------------------------------------------|-----------------------------------|-------------|---------------|--|-----------------------|--------------------------|--|
| Current Development<br>Plan Zone | Current Development<br>Plan Policy Area | Current Development Plan Precinct | Consultation November 2019 Code Proposal | Consultation November<br>2020 Code Proposal | Planning & Design<br>Code Subzone |             |               |  |                       |                          |  |
|                                  |                                         |                                   |                                          |                                             |                                   | Residential | Home Industry |  | Home Industry         | Home Industry            |  |
|                                  |                                         |                                   |                                          |                                             |                                   | Residential | Marina        |  | General Neighbourhood | Waterfront Neighbourhood |  |
| Residential                      | Milang                                  |                                   | Suburban Neighbourhood                   | Neighbourhood                               |                                   |             |               |  |                       |                          |  |
| Residential                      | Mount Compass                           |                                   | Suburban Neighbourhood                   | Neighbourhood                               |                                   |             |               |  |                       |                          |  |
| Residential                      | Mount Compass Golf Course               |                                   | Suburban Neighbourhood                   | Recreation                                  |                                   |             |               |  |                       |                          |  |
| Residential                      | Port Elliot Drive In                    |                                   | General Neighbourhood                    | Neighbourhood                               |                                   |             |               |  |                       |                          |  |
| Residential                      | Port Elliot Historic                    |                                   | Suburban Neighbourhood                   | Established Neighbourhood                   |                                   |             |               |  |                       |                          |  |
| Residential                      | Port Elliot West                        |                                   | Suburban Neighbourhood                   | Neighbourhood                               |                                   |             |               |  |                       |                          |  |
| Residential                      | Southern                                | Boomer Beach                      | General Neighbourhood                    | Neighbourhood                               |                                   |             |               |  |                       |                          |  |
| Residential                      | Southern                                | Chiton Rocks                      | General Neighbourhood                    | Neighbourhood                               |                                   |             |               |  |                       |                          |  |
| Residential                      | Southern                                | Goolwa Beach                      | General Neighbourhood                    | Neighbourhood                               |                                   |             |               |  |                       |                          |  |
| Residential                      | Southern                                | Middleton                         | General Neighbourhood                    | Neighbourhood                               |                                   |             |               |  |                       |                          |  |
| Residential                      | Southern                                | Port Elliot Residential           | General Neighbourhood                    | Neighbourhood                               |                                   |             |               |  |                       |                          |  |
| Residential                      | Southern                                | South Lakes                       | General Neighbourhood                    | Neighbourhood                               |                                   |             |               |  |                       |                          |  |
| Residential                      | Southern                                | Surfer's Beach                    | General Neighbourhood                    | Neighbourhood                               |                                   |             |               |  |                       |                          |  |
| Residential                      | Strathalbyn North                       |                                   | Suburban Neighbourhood                   | Hills Neighbourhood                         |                                   |             |               |  |                       |                          |  |
| Residential                      | Strathalbyn Residential                 | Historic Strathalbyn Central      | Suburban Neighbourhood                   | Established Neighbourhood                   |                                   |             |               |  |                       |                          |  |
| Residential                      | Strathalbyn Residential                 | Historic Strathalbyn Northern     | Suburban Neighbourhood                   | Established Neighbourhood                   |                                   |             |               |  |                       |                          |  |
| Residential                      | Strathalbyn Residential                 | Historic Strathalbyn Western      | Suburban Neighbourhood                   | Established Neighbourhood                   |                                   |             |               |  |                       |                          |  |
| Residential                      | Strathalbyn Residential                 | ·                                 | General Neighbourhood                    | General Neighbourhood                       |                                   |             |               |  |                       |                          |  |
| Residential                      | Strathalbyn Southwest                   |                                   | Suburban Neighbourhood                   | Master Planned Neighbourhood                |                                   |             |               |  |                       |                          |  |
| Residential                      |                                         |                                   | General Neighbourhood                    | General Neighbourhood                       |                                   |             |               |  |                       |                          |  |
| Residential Park                 |                                         |                                   | Residential Park                         | Residential Park                            |                                   |             |               |  |                       |                          |  |
| Rural Living                     | Currency Creek Rural Living             |                                   | Rural Living                             | Rural Living                                |                                   |             |               |  |                       |                          |  |
| Rural Living                     | Hindmarsh Island Central                |                                   | Rural Living                             | Rural Living                                |                                   |             |               |  |                       |                          |  |
| Rural Living                     | Hindmarsh Island West                   |                                   | Rural Living                             | Rural Living                                |                                   |             |               |  |                       |                          |  |
| Rural Living                     |                                         | Agistment                         | Rural Living                             | Rural Living                                | Intensive Horse Establishments    |             |               |  |                       |                          |  |
| Rural Living                     |                                         | Burnside North                    | Rural Living                             | Rural Living                                |                                   |             |               |  |                       |                          |  |
| Rural Living                     |                                         | Burnside South                    | Rural Living                             | Rural Living                                |                                   |             |               |  |                       |                          |  |
| Rural Living                     |                                         | Clayton                           | Rural Living                             | Rural Living                                |                                   |             |               |  |                       |                          |  |
| Rural Living                     |                                         | Finniss                           | Rural Living                             | Rural Living                                |                                   |             |               |  |                       |                          |  |
|                                  |                                         | Goolwa East, Middleton and        |                                          | Rural Living                                |                                   |             |               |  |                       |                          |  |
| Rural Living                     |                                         | Mount Compass                     | Rural Living                             |                                             |                                   |             |               |  |                       |                          |  |
| Rural Living                     |                                         | Highland Valley                   | Rural Living                             | Rural Living                                |                                   |             |               |  |                       |                          |  |
| Rural Living                     |                                         | Milang Rural Living               | Rural Living                             | Rural Living                                |                                   |             |               |  |                       |                          |  |
|                                  |                                         | Port Elliot North and Goolwa      |                                          | Rural Living                                |                                   |             |               |  |                       |                          |  |
| RuralLiving                      |                                         | Central                           | Rural Living                             |                                             |                                   |             |               |  |                       |                          |  |
| Rural Living                     |                                         | Port Elliot South                 | Rural Living                             | Rural Living                                |                                   |             |               |  |                       |                          |  |
| Rural Living                     |                                         | Strathalbyn                       | Rural Living                             | Rural Living                                | 1                                 |             |               |  |                       |                          |  |

## TRANSITION TABLE – Alexandrina Council

| Current Development<br>Plan Zone  | Current Development<br>Plan Policy Area | Current<br>Development<br>Plan Precinct          | Consultation November 2019 Code Proposal | Consultation November<br>2020 Code Proposal | Planning & Design<br>Code Subzone |
|-----------------------------------|-----------------------------------------|--------------------------------------------------|------------------------------------------|---------------------------------------------|-----------------------------------|
| Rural Living                      |                                         | Willyaroo North                                  | Rural Living                             | Rural Living                                |                                   |
| Rural Living                      |                                         | Willyaroo South                                  | Rural Living                             | Rural Living                                |                                   |
| Rural Living                      |                                         |                                                  | Rural Living                             | Rural Living                                |                                   |
| Settlement                        |                                         |                                                  | Rural Settlement                         | Rural Settlement                            |                                   |
| Tourist Accommodation             | Goolwa Little Scotland Policy Area 30   |                                                  | Tourism Development                      | Tourism Development                         |                                   |
| Tourist Accommodation             |                                         | Goolwa South Precinct 39                         | Tourism Development                      | Tourism Development                         |                                   |
| Tourist Accommodation             |                                         | Port Elliot Tourist<br>Accommodation Precinct 40 | Tourism Development                      | Tourism Development                         |                                   |
| Tourist Accommodation             |                                         |                                                  | General Neighbourhood                    | Tourism Development                         |                                   |
| Town Centre                       |                                         | Milang                                           | Township Activity Centre                 | Township Activity Centre                    |                                   |
| Town Centre                       |                                         | Mount Compass                                    | Township Main Street                     | Township Main Street                        |                                   |
| Town Centre                       |                                         | Port Elliot Main Street                          | Township Main Street                     | Township Main Street                        |                                   |
| Town Centre                       |                                         |                                                  | Township Activity Centre                 | Township Activity Centre                    |                                   |
| Water Protection                  |                                         |                                                  | Rural                                    | Rural                                       |                                   |
| Watershed Protection (Mount Lofty |                                         |                                                  |                                          | Adelaide Country                            |                                   |
| Ranges)                           |                                         | Watershed Area 1                                 | Peri-Urban                               |                                             |                                   |
| Watershed Protection (Mount Lofty |                                         |                                                  |                                          | Adelaide Country                            |                                   |
| Ranges)                           |                                         |                                                  | Peri-Urban                               |                                             |                                   |