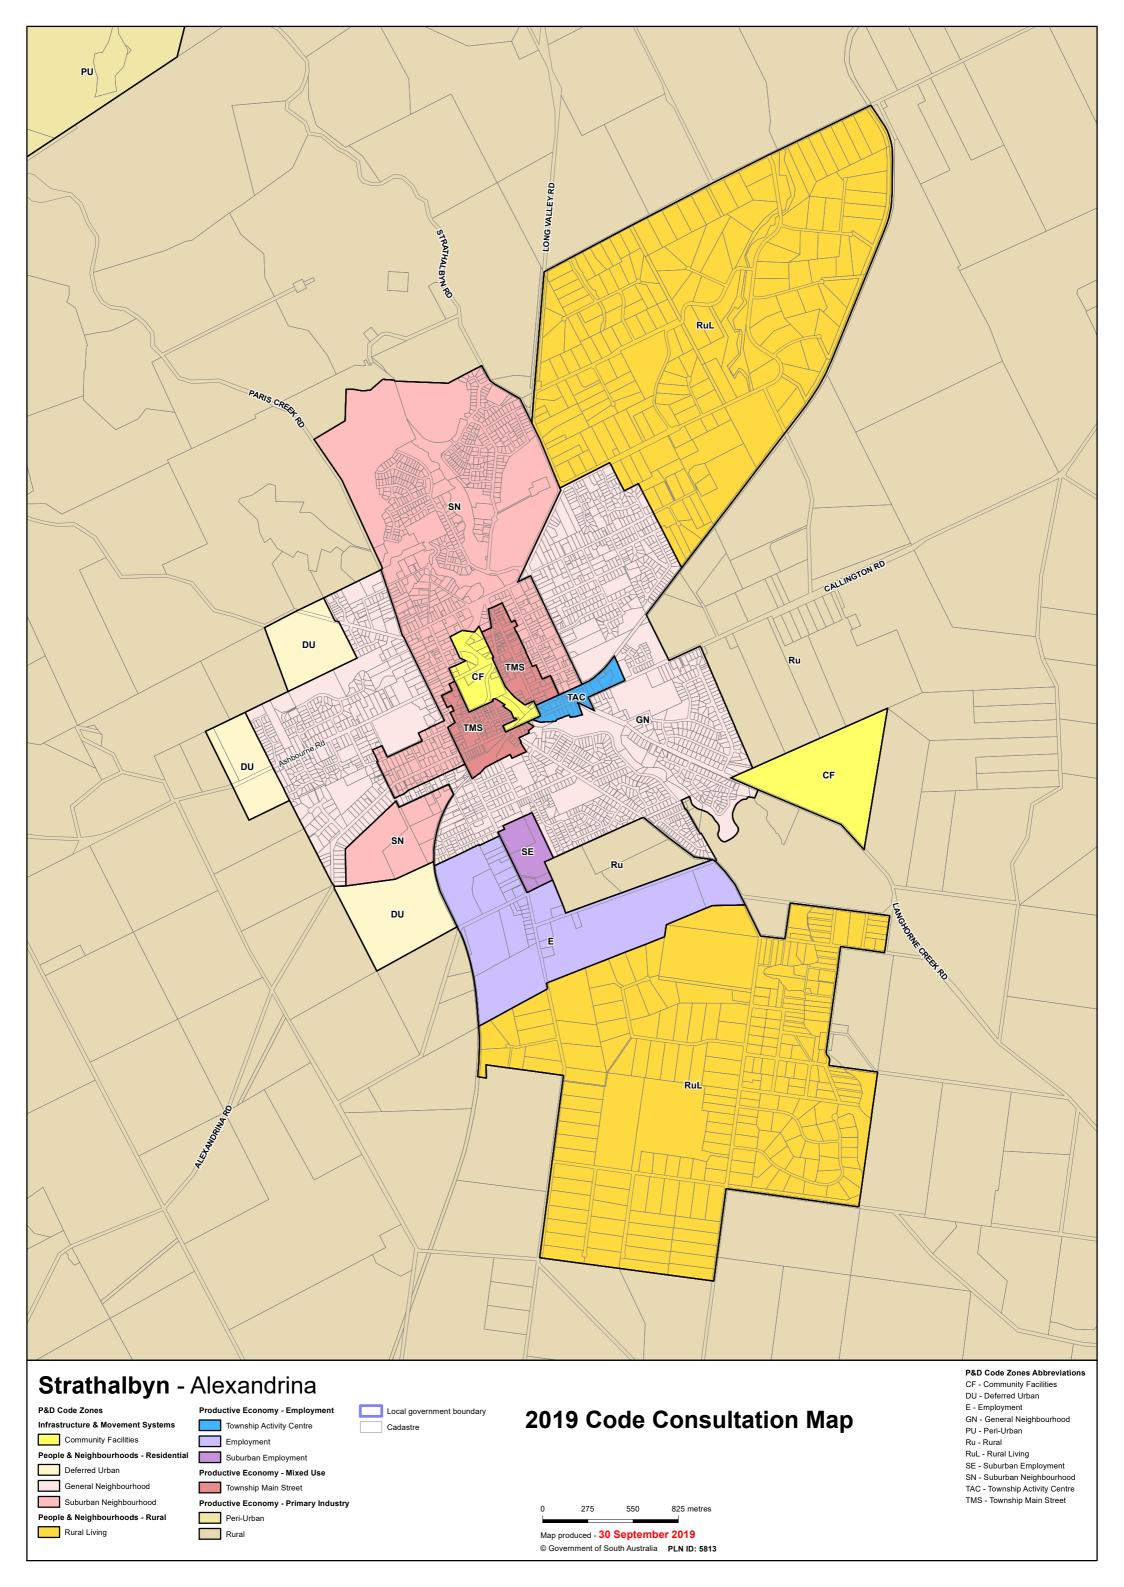

## TRANSITION TABLE – Alexandrina Council

|                                  | _                                       | _                                           |                                          |                                  |                                   |
|----------------------------------|-----------------------------------------|---------------------------------------------|------------------------------------------|----------------------------------|-----------------------------------|
| Current Development<br>Plan Zone | Current Development<br>Plan Policy Area | Current Development Plan Precinct           | Consultation November 2019 Code Proposal | 2020 Code Proposal               | Planning & Design<br>Code Subzone |
| Airport                          | Commercial Airpark Policy Area 1        |                                             | Infrastructure (Airfield)                | Infrastructure (Airfield)        |                                   |
| Airport                          | Residential Airpark Policy Area 2       |                                             | Infrastructure (Airfield)                | Infrastructure (Airfield)        | Residential Aviation Estate       |
| Airport                          |                                         |                                             | Infrastructure (Airfield)                | Infrastructure (Airfield)        |                                   |
| Caravan and Tourist Park         |                                         |                                             | Caravan and Tourist Park                 | Caravan and Tourist Park         |                                   |
| Coastal Conservation             |                                         |                                             | Conservation                             | Conservation                     |                                   |
| Coastal Settlement               |                                         |                                             | Rural Shack Settlement                   | Rural Shack Settlement           |                                   |
| Conservation                     |                                         |                                             | Conservation                             | Conservation                     |                                   |
| Deferred Urban                   |                                         |                                             | Deferred Urban                           | Deferred Urban                   |                                   |
| District Centre                  | Goolwa Centre Policy Area               | Bulky Goods                                 | Suburban Employment                      | Employment                       |                                   |
| District Centre                  | Goolwa Centre Policy Area               | Civic Focus                                 | Community Facilities                     | Recreation                       |                                   |
| District Centre                  | Goolwa Centre Policy Area               | Goolwa Village                              | Township Activity Centre                 | Township Activity Centre         |                                   |
| District Centre                  | Goolwa Centre Policy Area               | Main Street                                 | Township Main Street                     | Township Main Street             |                                   |
| District Centre                  | Strathalbyn Centre Policy Area          | Angas River and Soldiers<br>Memorial Garden | Community Facilities                     | Open Space                       |                                   |
| District Centre                  | Strathalbyn Centre Policy Area          | Dawson Street                               | Township Main Street                     | Township Main Street             |                                   |
| District Centre                  | Strathalbyn Centre Policy Area          | High Street                                 | Township Main Street                     | Township Main Street             |                                   |
| District Centre                  | Strathalbyn Centre Policy Area          | High Street South                           | Township Main Street                     | Township Main Street             |                                   |
| District Centre                  | Strathalbyn Centre Policy Area          | South Terrace                               | Township Activity Centre                 | Township Activity Centre         |                                   |
| Industry                         | Strathalbyn Enterprise Policy Area 5    | 30dtil Tellace                              | Suburban Employment                      | Employment                       |                                   |
| Industry                         | Strathalbyli Effer prise Policy Area 5  |                                             | Employment                               | Strategic Employment             |                                   |
| Light Industry                   |                                         |                                             | Suburban Employment                      | Employment                       |                                   |
| Light maustry                    | Goolwa Wharf and Surrounds Policy       |                                             | Infrastructure (Ferry and Marina         | Infrastructure (Ferry and Marina |                                   |
| Open Space                       | Area 30                                 |                                             | Facilities)                              | Facilities)                      |                                   |
| Open Space                       | Strathalbyn Recreation and Community    |                                             | Community Facilities                     | Recreation                       |                                   |
|                                  | Stratilalby in Recreation and Community |                                             | •                                        |                                  |                                   |
| Open Space                       | Flood                                   | Langharna Craak                             | Open Space Rural                         | Open Space                       |                                   |
| Primary Production               | Flood                                   | Langhorne Creek                             |                                          | Rural Horticulture               |                                   |
| Primary Production               | Flood                                   | Wind Farms                                  | Rural                                    | Rural                            |                                   |
| Primary Production               | Hindmarsh Island Rural                  | Hindmarsh Island North                      | Rural                                    | Rural                            |                                   |
| Primary Production               | Hindmarsh Island Rural                  | Hindmarsh Island South                      | Rural                                    | Rural                            |                                   |
| Primary Production               | Mount Lofty Ranges                      | Currency Creek                              | Rural                                    | Rural                            |                                   |
| Primary Production               | Mount Lofty Ranges                      | Horticulture                                | Rural Horticulture                       | Rural Horticulture               |                                   |
| Primary Production               | Mount Lofty Ranges                      | Landscape                                   | Peri-Urban                               | Adelaide Country                 |                                   |
| Primary Production               | Mount Lofty Ranges                      | Wind Farms                                  | Rural                                    | Rural                            |                                   |
| Primary Production               | Mount Lofty Ranges                      |                                             | Rural                                    | Rural                            |                                   |
| Primary Production               | Port Elliot West Community              |                                             | Community Facilities                     | Community Facilities             |                                   |
| Primary Production               | Port Elliot West Rural                  |                                             | RuralLiving                              | Rural Living                     |                                   |
| Residential                      | Goolwa Central                          |                                             | General Neighbourhood                    | Neighbourhood                    |                                   |
| Residential                      | Goolwa Historic                         |                                             | Housing Diversity Neighbourhood          | Established Neighbourhood        |                                   |
| Residential                      | Goolwa North                            |                                             | General Neighbourhood                    | Neighbourhood                    |                                   |
| Residential                      | Hindmarsh Island North                  |                                             | Residential Neighbourhood                | Rural Neighbourhood              |                                   |
| Residential                      | Hindmarsh Island West                   | <u> </u>                                    | Suburban Neighbourhood                   | Neighbourhood                    |                                   |

## TRANSITION TABLE – Alexandrina Council

|                                  |                                         |                                   |                                          |                                             | COT II IIISSICIA                  |             |               |  |                       |                          |  |
|----------------------------------|-----------------------------------------|-----------------------------------|------------------------------------------|---------------------------------------------|-----------------------------------|-------------|---------------|--|-----------------------|--------------------------|--|
| Current Development<br>Plan Zone | Current Development<br>Plan Policy Area | Current Development Plan Precinct | Consultation November 2019 Code Proposal | Consultation November<br>2020 Code Proposal | Planning & Design<br>Code Subzone |             |               |  |                       |                          |  |
|                                  |                                         |                                   |                                          |                                             |                                   | Residential | Home Industry |  | Home Industry         | Home Industry            |  |
|                                  |                                         |                                   |                                          |                                             |                                   | Residential | Marina        |  | General Neighbourhood | Waterfront Neighbourhood |  |
| Residential                      | Milang                                  |                                   | Suburban Neighbourhood                   | Neighbourhood                               |                                   |             |               |  |                       |                          |  |
| Residential                      | Mount Compass                           |                                   | Suburban Neighbourhood                   | Neighbourhood                               |                                   |             |               |  |                       |                          |  |
| Residential                      | Mount Compass Golf Course               |                                   | Suburban Neighbourhood                   | Recreation                                  |                                   |             |               |  |                       |                          |  |
| Residential                      | Port Elliot Drive In                    |                                   | General Neighbourhood                    | Neighbourhood                               |                                   |             |               |  |                       |                          |  |
| Residential                      | Port Elliot Historic                    |                                   | Suburban Neighbourhood                   | Established Neighbourhood                   |                                   |             |               |  |                       |                          |  |
| Residential                      | Port Elliot West                        |                                   | Suburban Neighbourhood                   | Neighbourhood                               |                                   |             |               |  |                       |                          |  |
| Residential                      | Southern                                | Boomer Beach                      | General Neighbourhood                    | Neighbourhood                               |                                   |             |               |  |                       |                          |  |
| Residential                      | Southern                                | Chiton Rocks                      | General Neighbourhood                    | Neighbourhood                               |                                   |             |               |  |                       |                          |  |
| Residential                      | Southern                                | Goolwa Beach                      | General Neighbourhood                    | Neighbourhood                               |                                   |             |               |  |                       |                          |  |
| Residential                      | Southern                                | Middleton                         | General Neighbourhood                    | Neighbourhood                               |                                   |             |               |  |                       |                          |  |
| Residential                      | Southern                                | Port Elliot Residential           | General Neighbourhood                    | Neighbourhood                               |                                   |             |               |  |                       |                          |  |
| Residential                      | Southern                                | South Lakes                       | General Neighbourhood                    | Neighbourhood                               |                                   |             |               |  |                       |                          |  |
| Residential                      | Southern                                | Surfer's Beach                    | General Neighbourhood                    | Neighbourhood                               |                                   |             |               |  |                       |                          |  |
| Residential                      | Strathalbyn North                       |                                   | Suburban Neighbourhood                   | Hills Neighbourhood                         |                                   |             |               |  |                       |                          |  |
| Residential                      | Strathalbyn Residential                 | Historic Strathalbyn Central      | Suburban Neighbourhood                   | Established Neighbourhood                   |                                   |             |               |  |                       |                          |  |
| Residential                      | Strathalbyn Residential                 | Historic Strathalbyn Northern     | Suburban Neighbourhood                   | Established Neighbourhood                   |                                   |             |               |  |                       |                          |  |
| Residential                      | Strathalbyn Residential                 | Historic Strathalbyn Western      | Suburban Neighbourhood                   | Established Neighbourhood                   |                                   |             |               |  |                       |                          |  |
| Residential                      | Strathalbyn Residential                 | ·                                 | General Neighbourhood                    | General Neighbourhood                       |                                   |             |               |  |                       |                          |  |
| Residential                      | Strathalbyn Southwest                   |                                   | Suburban Neighbourhood                   | Master Planned Neighbourhood                |                                   |             |               |  |                       |                          |  |
| Residential                      |                                         |                                   | General Neighbourhood                    | General Neighbourhood                       |                                   |             |               |  |                       |                          |  |
| Residential Park                 |                                         |                                   | Residential Park                         | Residential Park                            |                                   |             |               |  |                       |                          |  |
| Rural Living                     | Currency Creek Rural Living             |                                   | Rural Living                             | Rural Living                                |                                   |             |               |  |                       |                          |  |
| Rural Living                     | Hindmarsh Island Central                |                                   | Rural Living                             | Rural Living                                |                                   |             |               |  |                       |                          |  |
| Rural Living                     | Hindmarsh Island West                   |                                   | Rural Living                             | Rural Living                                |                                   |             |               |  |                       |                          |  |
| Rural Living                     |                                         | Agistment                         | Rural Living                             | Rural Living                                | Intensive Horse Establishments    |             |               |  |                       |                          |  |
| Rural Living                     |                                         | Burnside North                    | Rural Living                             | Rural Living                                |                                   |             |               |  |                       |                          |  |
| Rural Living                     |                                         | Burnside South                    | Rural Living                             | Rural Living                                |                                   |             |               |  |                       |                          |  |
| Rural Living                     |                                         | Clayton                           | Rural Living                             | Rural Living                                |                                   |             |               |  |                       |                          |  |
| Rural Living                     |                                         | Finniss                           | Rural Living                             | Rural Living                                |                                   |             |               |  |                       |                          |  |
|                                  |                                         | Goolwa East, Middleton and        |                                          | Rural Living                                |                                   |             |               |  |                       |                          |  |
| Rural Living                     |                                         | Mount Compass                     | Rural Living                             |                                             |                                   |             |               |  |                       |                          |  |
| Rural Living                     |                                         | Highland Valley                   | Rural Living                             | Rural Living                                |                                   |             |               |  |                       |                          |  |
| Rural Living                     |                                         | Milang Rural Living               | Rural Living                             | Rural Living                                |                                   |             |               |  |                       |                          |  |
|                                  |                                         | Port Elliot North and Goolwa      |                                          | Rural Living                                |                                   |             |               |  |                       |                          |  |
| RuralLiving                      |                                         | Central                           | Rural Living                             |                                             |                                   |             |               |  |                       |                          |  |
| Rural Living                     |                                         | Port Elliot South                 | Rural Living                             | Rural Living                                |                                   |             |               |  |                       |                          |  |
| Rural Living                     |                                         | Strathalbyn                       | Rural Living                             | Rural Living                                | 1                                 |             |               |  |                       |                          |  |

## TRANSITION TABLE – Alexandrina Council

| Current Development<br>Plan Zone  | Current Development<br>Plan Policy Area | Current<br>Development<br>Plan Precinct          | Consultation November 2019 Code Proposal | Consultation November<br>2020 Code Proposal | Planning & Design<br>Code Subzone |
|-----------------------------------|-----------------------------------------|--------------------------------------------------|------------------------------------------|---------------------------------------------|-----------------------------------|
| Rural Living                      |                                         | Willyaroo North                                  | Rural Living                             | Rural Living                                |                                   |
| Rural Living                      |                                         | Willyaroo South                                  | Rural Living                             | Rural Living                                |                                   |
| Rural Living                      |                                         |                                                  | Rural Living                             | Rural Living                                |                                   |
| Settlement                        |                                         |                                                  | Rural Settlement                         | Rural Settlement                            |                                   |
| Tourist Accommodation             | Goolwa Little Scotland Policy Area 30   |                                                  | Tourism Development                      | Tourism Development                         |                                   |
| Tourist Accommodation             |                                         | Goolwa South Precinct 39                         | Tourism Development                      | Tourism Development                         |                                   |
| Tourist Accommodation             |                                         | Port Elliot Tourist<br>Accommodation Precinct 40 | Tourism Development                      | Tourism Development                         |                                   |
| Tourist Accommodation             |                                         |                                                  | General Neighbourhood                    | Tourism Development                         |                                   |
| Town Centre                       |                                         | Milang                                           | Township Activity Centre                 | Township Activity Centre                    |                                   |
| Town Centre                       |                                         | Mount Compass                                    | Township Main Street                     | Township Main Street                        |                                   |
| Town Centre                       |                                         | Port Elliot Main Street                          | Township Main Street                     | Township Main Street                        |                                   |
| Town Centre                       |                                         |                                                  | Township Activity Centre                 | Township Activity Centre                    |                                   |
| Water Protection                  |                                         |                                                  | Rural                                    | Rural                                       |                                   |
| Watershed Protection (Mount Lofty |                                         |                                                  |                                          | Adelaide Country                            |                                   |
| Ranges)                           |                                         | Watershed Area 1                                 | Peri-Urban                               |                                             |                                   |
| Watershed Protection (Mount Lofty |                                         |                                                  |                                          | Adelaide Country                            |                                   |
| Ranges)                           |                                         |                                                  | Peri-Urban                               |                                             |                                   |