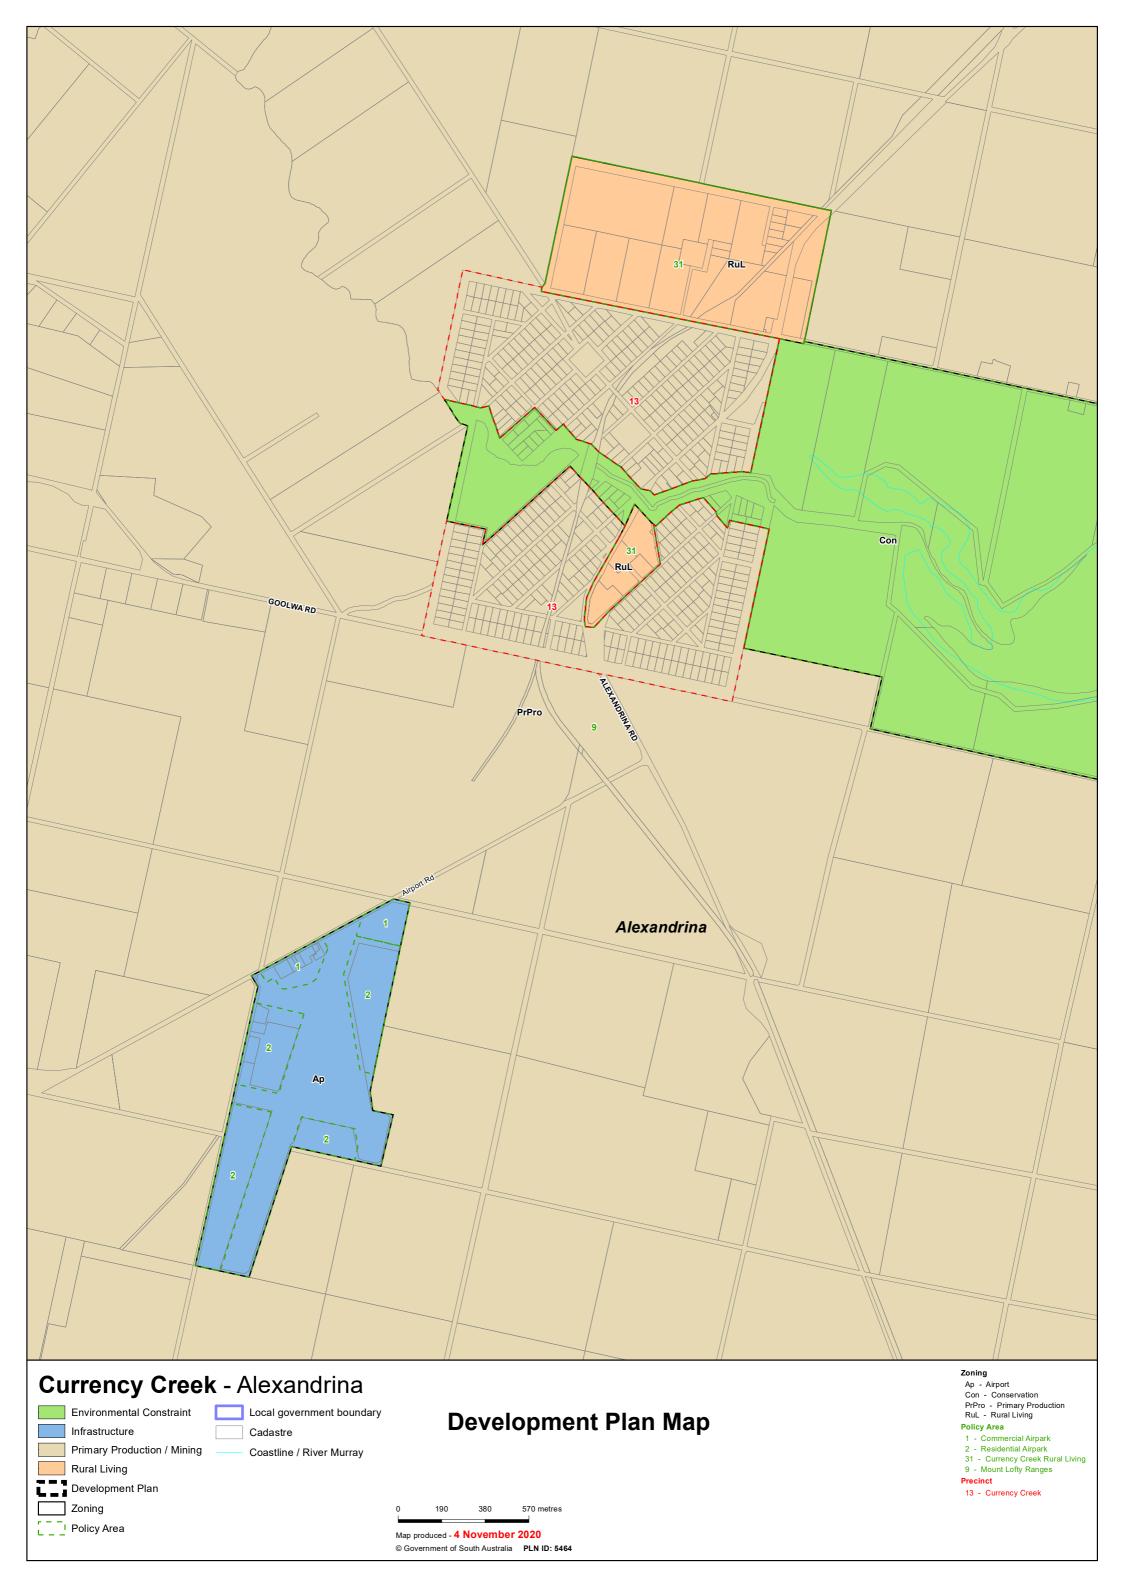

## TRANSITION TABLE – Alexandrina Council

|                                  | _                                       | _                                           |                                          |                                  |                                   |
|----------------------------------|-----------------------------------------|---------------------------------------------|------------------------------------------|----------------------------------|-----------------------------------|
| Current Development<br>Plan Zone | Current Development<br>Plan Policy Area | Current Development Plan Precinct           | Consultation November 2019 Code Proposal | 2020 Code Proposal               | Planning & Design<br>Code Subzone |
| Airport                          | Commercial Airpark Policy Area 1        |                                             | Infrastructure (Airfield)                | Infrastructure (Airfield)        |                                   |
| Airport                          | Residential Airpark Policy Area 2       |                                             | Infrastructure (Airfield)                | Infrastructure (Airfield)        | Residential Aviation Estate       |
| Airport                          |                                         |                                             | Infrastructure (Airfield)                | Infrastructure (Airfield)        |                                   |
| Caravan and Tourist Park         |                                         |                                             | Caravan and Tourist Park                 | Caravan and Tourist Park         |                                   |
| Coastal Conservation             |                                         |                                             | Conservation                             | Conservation                     |                                   |
| Coastal Settlement               |                                         |                                             | Rural Shack Settlement                   | Rural Shack Settlement           |                                   |
| Conservation                     |                                         |                                             | Conservation                             | Conservation                     |                                   |
| Deferred Urban                   |                                         |                                             | Deferred Urban                           | Deferred Urban                   |                                   |
| District Centre                  | Goolwa Centre Policy Area               | Bulky Goods                                 | Suburban Employment                      | Employment                       |                                   |
| District Centre                  | Goolwa Centre Policy Area               | Civic Focus                                 | Community Facilities                     | Recreation                       |                                   |
| District Centre                  | Goolwa Centre Policy Area               | Goolwa Village                              | Township Activity Centre                 | Township Activity Centre         |                                   |
| District Centre                  | Goolwa Centre Policy Area               | Main Street                                 | Township Main Street                     | Township Main Street             |                                   |
| District Centre                  | Strathalbyn Centre Policy Area          | Angas River and Soldiers<br>Memorial Garden | Community Facilities                     | Open Space                       |                                   |
| District Centre                  | Strathalbyn Centre Policy Area          | Dawson Street                               | Township Main Street                     | Township Main Street             |                                   |
| District Centre                  | Strathalbyn Centre Policy Area          | High Street                                 | Township Main Street                     | Township Main Street             |                                   |
| District Centre                  | Strathalbyn Centre Policy Area          | High Street South                           | Township Main Street                     | Township Main Street             |                                   |
| District Centre                  | Strathalbyn Centre Policy Area          | South Terrace                               | Township Activity Centre                 | Township Activity Centre         |                                   |
| Industry                         | Strathalbyn Enterprise Policy Area 5    | 30dtil Tellace                              | Suburban Employment                      | Employment                       |                                   |
| Industry                         | Strathalbyli Effer prise Policy Area 5  |                                             | Employment                               | Strategic Employment             |                                   |
| Light Industry                   |                                         |                                             | Suburban Employment                      | Employment                       |                                   |
| Light maustry                    | Goolwa Wharf and Surrounds Policy       |                                             | Infrastructure (Ferry and Marina         | Infrastructure (Ferry and Marina |                                   |
| Open Space                       | Area 30                                 |                                             | Facilities)                              | Facilities)                      |                                   |
| Open Space                       | Strathalbyn Recreation and Community    |                                             | Community Facilities                     | Recreation                       |                                   |
|                                  | Stratilalby in Recreation and Community |                                             | •                                        |                                  |                                   |
| Open Space                       | Flood                                   | Langharna Craak                             | Open Space Rural                         | Open Space                       |                                   |
| Primary Production               | Flood                                   | Langhorne Creek                             |                                          | Rural Horticulture               |                                   |
| Primary Production               | Flood                                   | Wind Farms                                  | Rural                                    | Rural                            |                                   |
| Primary Production               | Hindmarsh Island Rural                  | Hindmarsh Island North                      | Rural                                    | Rural                            |                                   |
| Primary Production               | Hindmarsh Island Rural                  | Hindmarsh Island South                      | Rural                                    | Rural                            |                                   |
| Primary Production               | Mount Lofty Ranges                      | Currency Creek                              | Rural                                    | Rural                            |                                   |
| Primary Production               | Mount Lofty Ranges                      | Horticulture                                | Rural Horticulture                       | Rural Horticulture               |                                   |
| Primary Production               | Mount Lofty Ranges                      | Landscape                                   | Peri-Urban                               | Adelaide Country                 |                                   |
| Primary Production               | Mount Lofty Ranges                      | Wind Farms                                  | Rural                                    | Rural                            |                                   |
| Primary Production               | Mount Lofty Ranges                      |                                             | Rural                                    | Rural                            |                                   |
| Primary Production               | Port Elliot West Community              |                                             | Community Facilities                     | Community Facilities             |                                   |
| Primary Production               | Port Elliot West Rural                  |                                             | RuralLiving                              | Rural Living                     |                                   |
| Residential                      | Goolwa Central                          |                                             | General Neighbourhood                    | Neighbourhood                    |                                   |
| Residential                      | Goolwa Historic                         |                                             | Housing Diversity Neighbourhood          | Established Neighbourhood        |                                   |
| Residential                      | Goolwa North                            |                                             | General Neighbourhood                    | Neighbourhood                    |                                   |
| Residential                      | Hindmarsh Island North                  |                                             | Residential Neighbourhood                | Rural Neighbourhood              |                                   |
| Residential                      | Hindmarsh Island West                   | <u> </u>                                    | Suburban Neighbourhood                   | Neighbourhood                    |                                   |