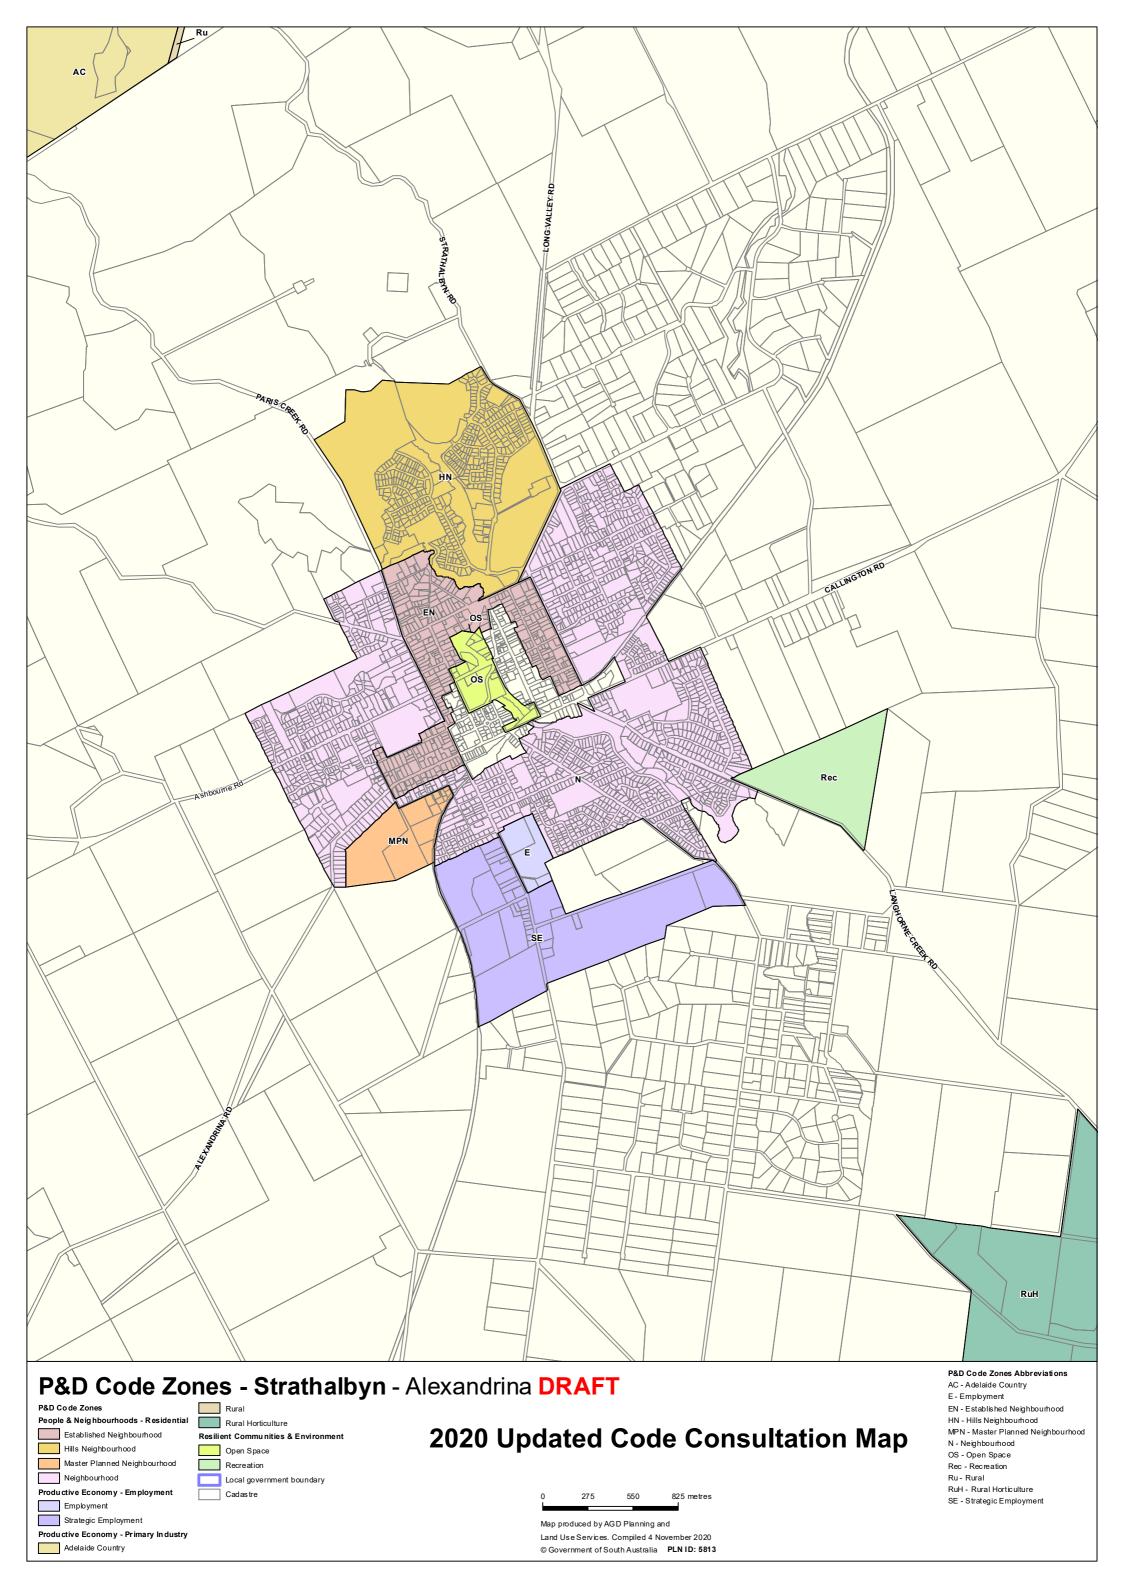

## TRANSITION TABLE – Alexandrina Council

|                                  | _                                       | _                                           |                                          |                                  |                                   |
|----------------------------------|-----------------------------------------|---------------------------------------------|------------------------------------------|----------------------------------|-----------------------------------|
| Current Development<br>Plan Zone | Current Development<br>Plan Policy Area | Current Development Plan Precinct           | Consultation November 2019 Code Proposal | 2020 Code Proposal               | Planning & Design<br>Code Subzone |
| Airport                          | Commercial Airpark Policy Area 1        |                                             | Infrastructure (Airfield)                | Infrastructure (Airfield)        |                                   |
| Airport                          | Residential Airpark Policy Area 2       |                                             | Infrastructure (Airfield)                | Infrastructure (Airfield)        | Residential Aviation Estate       |
| Airport                          |                                         |                                             | Infrastructure (Airfield)                | Infrastructure (Airfield)        |                                   |
| Caravan and Tourist Park         |                                         |                                             | Caravan and Tourist Park                 | Caravan and Tourist Park         |                                   |
| Coastal Conservation             |                                         |                                             | Conservation                             | Conservation                     |                                   |
| Coastal Settlement               |                                         |                                             | Rural Shack Settlement                   | Rural Shack Settlement           |                                   |
| Conservation                     |                                         |                                             | Conservation                             | Conservation                     |                                   |
| Deferred Urban                   |                                         |                                             | Deferred Urban                           | Deferred Urban                   |                                   |
| District Centre                  | Goolwa Centre Policy Area               | Bulky Goods                                 | Suburban Employment                      | Employment                       |                                   |
| District Centre                  | Goolwa Centre Policy Area               | Civic Focus                                 | Community Facilities                     | Recreation                       |                                   |
| District Centre                  | Goolwa Centre Policy Area               | Goolwa Village                              | Township Activity Centre                 | Township Activity Centre         |                                   |
| District Centre                  | Goolwa Centre Policy Area               | Main Street                                 | Township Main Street                     | Township Main Street             |                                   |
| District Centre                  | Strathalbyn Centre Policy Area          | Angas River and Soldiers<br>Memorial Garden | Community Facilities                     | Open Space                       |                                   |
| District Centre                  | Strathalbyn Centre Policy Area          | Dawson Street                               | Township Main Street                     | Township Main Street             |                                   |
| District Centre                  | Strathalbyn Centre Policy Area          | High Street                                 | Township Main Street                     | Township Main Street             |                                   |
| District Centre                  | Strathalbyn Centre Policy Area          | High Street South                           | Township Main Street                     | Township Main Street             |                                   |
| District Centre                  | Strathalbyn Centre Policy Area          | South Terrace                               | Township Activity Centre                 | Township Activity Centre         |                                   |
| Industry                         | Strathalbyn Enterprise Policy Area 5    | 30dtil Tellace                              | Suburban Employment                      | Employment                       |                                   |
| Industry                         | Strathalbyli Effer prise Policy Area 5  |                                             | Employment                               | Strategic Employment             |                                   |
| Light Industry                   |                                         |                                             | Suburban Employment                      | Employment                       |                                   |
| Light maustry                    | Goolwa Wharf and Surrounds Policy       |                                             | Infrastructure (Ferry and Marina         | Infrastructure (Ferry and Marina |                                   |
| Open Space                       | Area 30                                 |                                             | Facilities)                              | Facilities)                      |                                   |
| Open Space                       | Strathalbyn Recreation and Community    |                                             | Community Facilities                     | Recreation                       |                                   |
|                                  | Stratilalby in Recreation and Community |                                             | •                                        |                                  |                                   |
| Open Space                       | Flood                                   | Langharna Craak                             | Open Space Rural                         | Open Space                       |                                   |
| Primary Production               | Flood                                   | Langhorne Creek                             |                                          | Rural Horticulture               |                                   |
| Primary Production               | Flood                                   | Wind Farms                                  | Rural                                    | Rural                            |                                   |
| Primary Production               | Hindmarsh Island Rural                  | Hindmarsh Island North                      | Rural                                    | Rural                            |                                   |
| Primary Production               | Hindmarsh Island Rural                  | Hindmarsh Island South                      | Rural                                    | Rural                            |                                   |
| Primary Production               | Mount Lofty Ranges                      | Currency Creek                              | Rural                                    | Rural                            |                                   |
| Primary Production               | Mount Lofty Ranges                      | Horticulture                                | Rural Horticulture                       | Rural Horticulture               |                                   |
| Primary Production               | Mount Lofty Ranges                      | Landscape                                   | Peri-Urban                               | Adelaide Country                 |                                   |
| Primary Production               | Mount Lofty Ranges                      | Wind Farms                                  | Rural                                    | Rural                            |                                   |
| Primary Production               | Mount Lofty Ranges                      |                                             | Rural                                    | Rural                            |                                   |
| Primary Production               | Port Elliot West Community              |                                             | Community Facilities                     | Community Facilities             |                                   |
| Primary Production               | Port Elliot West Rural                  |                                             | RuralLiving                              | Rural Living                     |                                   |
| Residential                      | Goolwa Central                          |                                             | General Neighbourhood                    | Neighbourhood                    |                                   |
| Residential                      | Goolwa Historic                         |                                             | Housing Diversity Neighbourhood          | Established Neighbourhood        |                                   |
| Residential                      | Goolwa North                            |                                             | General Neighbourhood                    | Neighbourhood                    |                                   |
| Residential                      | Hindmarsh Island North                  |                                             | Residential Neighbourhood                | Rural Neighbourhood              |                                   |
| Residential                      | Hindmarsh Island West                   | <u> </u>                                    | Suburban Neighbourhood                   | Neighbourhood                    |                                   |

## TRANSITION TABLE – Alexandrina Council

|                                  |                                         |                                   |                                          |                                             | COT II IIISSICIA                  |             |               |  |                       |                          |  |
|----------------------------------|-----------------------------------------|-----------------------------------|------------------------------------------|---------------------------------------------|-----------------------------------|-------------|---------------|--|-----------------------|--------------------------|--|
| Current Development<br>Plan Zone | Current Development<br>Plan Policy Area | Current Development Plan Precinct | Consultation November 2019 Code Proposal | Consultation November<br>2020 Code Proposal | Planning & Design<br>Code Subzone |             |               |  |                       |                          |  |
|                                  |                                         |                                   |                                          |                                             |                                   | Residential | Home Industry |  | Home Industry         | Home Industry            |  |
|                                  |                                         |                                   |                                          |                                             |                                   | Residential | Marina        |  | General Neighbourhood | Waterfront Neighbourhood |  |
| Residential                      | Milang                                  |                                   | Suburban Neighbourhood                   | Neighbourhood                               |                                   |             |               |  |                       |                          |  |
| Residential                      | Mount Compass                           |                                   | Suburban Neighbourhood                   | Neighbourhood                               |                                   |             |               |  |                       |                          |  |
| Residential                      | Mount Compass Golf Course               |                                   | Suburban Neighbourhood                   | Recreation                                  |                                   |             |               |  |                       |                          |  |
| Residential                      | Port Elliot Drive In                    |                                   | General Neighbourhood                    | Neighbourhood                               |                                   |             |               |  |                       |                          |  |
| Residential                      | Port Elliot Historic                    |                                   | Suburban Neighbourhood                   | Established Neighbourhood                   |                                   |             |               |  |                       |                          |  |
| Residential                      | Port Elliot West                        |                                   | Suburban Neighbourhood                   | Neighbourhood                               |                                   |             |               |  |                       |                          |  |
| Residential                      | Southern                                | Boomer Beach                      | General Neighbourhood                    | Neighbourhood                               |                                   |             |               |  |                       |                          |  |
| Residential                      | Southern                                | Chiton Rocks                      | General Neighbourhood                    | Neighbourhood                               |                                   |             |               |  |                       |                          |  |
| Residential                      | Southern                                | Goolwa Beach                      | General Neighbourhood                    | Neighbourhood                               |                                   |             |               |  |                       |                          |  |
| Residential                      | Southern                                | Middleton                         | General Neighbourhood                    | Neighbourhood                               |                                   |             |               |  |                       |                          |  |
| Residential                      | Southern                                | Port Elliot Residential           | General Neighbourhood                    | Neighbourhood                               |                                   |             |               |  |                       |                          |  |
| Residential                      | Southern                                | South Lakes                       | General Neighbourhood                    | Neighbourhood                               |                                   |             |               |  |                       |                          |  |
| Residential                      | Southern                                | Surfer's Beach                    | General Neighbourhood                    | Neighbourhood                               |                                   |             |               |  |                       |                          |  |
| Residential                      | Strathalbyn North                       |                                   | Suburban Neighbourhood                   | Hills Neighbourhood                         |                                   |             |               |  |                       |                          |  |
| Residential                      | Strathalbyn Residential                 | Historic Strathalbyn Central      | Suburban Neighbourhood                   | Established Neighbourhood                   |                                   |             |               |  |                       |                          |  |
| Residential                      | Strathalbyn Residential                 | Historic Strathalbyn Northern     | Suburban Neighbourhood                   | Established Neighbourhood                   |                                   |             |               |  |                       |                          |  |
| Residential                      | Strathalbyn Residential                 | Historic Strathalbyn Western      | Suburban Neighbourhood                   | Established Neighbourhood                   |                                   |             |               |  |                       |                          |  |
| Residential                      | Strathalbyn Residential                 | ·                                 | General Neighbourhood                    | General Neighbourhood                       |                                   |             |               |  |                       |                          |  |
| Residential                      | Strathalbyn Southwest                   |                                   | Suburban Neighbourhood                   | Master Planned Neighbourhood                |                                   |             |               |  |                       |                          |  |
| Residential                      |                                         |                                   | General Neighbourhood                    | General Neighbourhood                       |                                   |             |               |  |                       |                          |  |
| Residential Park                 |                                         |                                   | Residential Park                         | Residential Park                            |                                   |             |               |  |                       |                          |  |
| Rural Living                     | Currency Creek Rural Living             |                                   | Rural Living                             | Rural Living                                |                                   |             |               |  |                       |                          |  |
| Rural Living                     | Hindmarsh Island Central                |                                   | Rural Living                             | Rural Living                                |                                   |             |               |  |                       |                          |  |
| Rural Living                     | Hindmarsh Island West                   |                                   | Rural Living                             | Rural Living                                |                                   |             |               |  |                       |                          |  |
| Rural Living                     |                                         | Agistment                         | Rural Living                             | Rural Living                                | Intensive Horse Establishments    |             |               |  |                       |                          |  |
| Rural Living                     |                                         | Burnside North                    | Rural Living                             | Rural Living                                |                                   |             |               |  |                       |                          |  |
| Rural Living                     |                                         | Burnside South                    | Rural Living                             | Rural Living                                |                                   |             |               |  |                       |                          |  |
| Rural Living                     |                                         | Clayton                           | Rural Living                             | Rural Living                                |                                   |             |               |  |                       |                          |  |
| Rural Living                     |                                         | Finniss                           | Rural Living                             | Rural Living                                |                                   |             |               |  |                       |                          |  |
|                                  |                                         | Goolwa East, Middleton and        |                                          | Rural Living                                |                                   |             |               |  |                       |                          |  |
| Rural Living                     |                                         | Mount Compass                     | Rural Living                             |                                             |                                   |             |               |  |                       |                          |  |
| Rural Living                     |                                         | Highland Valley                   | Rural Living                             | Rural Living                                |                                   |             |               |  |                       |                          |  |
| Rural Living                     |                                         | Milang Rural Living               | Rural Living                             | Rural Living                                |                                   |             |               |  |                       |                          |  |
|                                  |                                         | Port Elliot North and Goolwa      |                                          | Rural Living                                |                                   |             |               |  |                       |                          |  |
| RuralLiving                      |                                         | Central                           | Rural Living                             |                                             |                                   |             |               |  |                       |                          |  |
| Rural Living                     |                                         | Port Elliot South                 | Rural Living                             | Rural Living                                |                                   |             |               |  |                       |                          |  |
| Rural Living                     |                                         | Strathalbyn                       | Rural Living                             | Rural Living                                | 1                                 |             |               |  |                       |                          |  |

## TRANSITION TABLE – Alexandrina Council

| Current Development<br>Plan Zone  | Current Development<br>Plan Policy Area | Current<br>Development<br>Plan Precinct          | Consultation November 2019 Code Proposal | Consultation November<br>2020 Code Proposal | Planning & Design<br>Code Subzone |
|-----------------------------------|-----------------------------------------|--------------------------------------------------|------------------------------------------|---------------------------------------------|-----------------------------------|
| Rural Living                      |                                         | Willyaroo North                                  | Rural Living                             | Rural Living                                |                                   |
| Rural Living                      |                                         | Willyaroo South                                  | Rural Living                             | Rural Living                                |                                   |
| Rural Living                      |                                         |                                                  | Rural Living                             | Rural Living                                |                                   |
| Settlement                        |                                         |                                                  | Rural Settlement                         | Rural Settlement                            |                                   |
| Tourist Accommodation             | Goolwa Little Scotland Policy Area 30   |                                                  | Tourism Development                      | Tourism Development                         |                                   |
| Tourist Accommodation             |                                         | Goolwa South Precinct 39                         | Tourism Development                      | Tourism Development                         |                                   |
| Tourist Accommodation             |                                         | Port Elliot Tourist<br>Accommodation Precinct 40 | Tourism Development                      | Tourism Development                         |                                   |
| Tourist Accommodation             |                                         |                                                  | General Neighbourhood                    | Tourism Development                         |                                   |
| Town Centre                       |                                         | Milang                                           | Township Activity Centre                 | Township Activity Centre                    |                                   |
| Town Centre                       |                                         | Mount Compass                                    | Township Main Street                     | Township Main Street                        |                                   |
| Town Centre                       |                                         | Port Elliot Main Street                          | Township Main Street                     | Township Main Street                        |                                   |
| Town Centre                       |                                         |                                                  | Township Activity Centre                 | Township Activity Centre                    |                                   |
| Water Protection                  |                                         |                                                  | Rural                                    | Rural                                       |                                   |
| Watershed Protection (Mount Lofty |                                         |                                                  |                                          | Adelaide Country                            |                                   |
| Ranges)                           |                                         | Watershed Area 1                                 | Peri-Urban                               |                                             |                                   |
| Watershed Protection (Mount Lofty |                                         |                                                  |                                          | Adelaide Country                            |                                   |
| Ranges)                           |                                         |                                                  | Peri-Urban                               |                                             |                                   |

Cadastre

2020 Updated Code Consultation Map

0 130 260 390 metres

Map produced by AGD Planning and
Land Use Services. Compiled 4 November 2020

© Government of South Australia PLN ID: 5813

Cadastre

Cadastre

2020 Updated Code Consultation Map