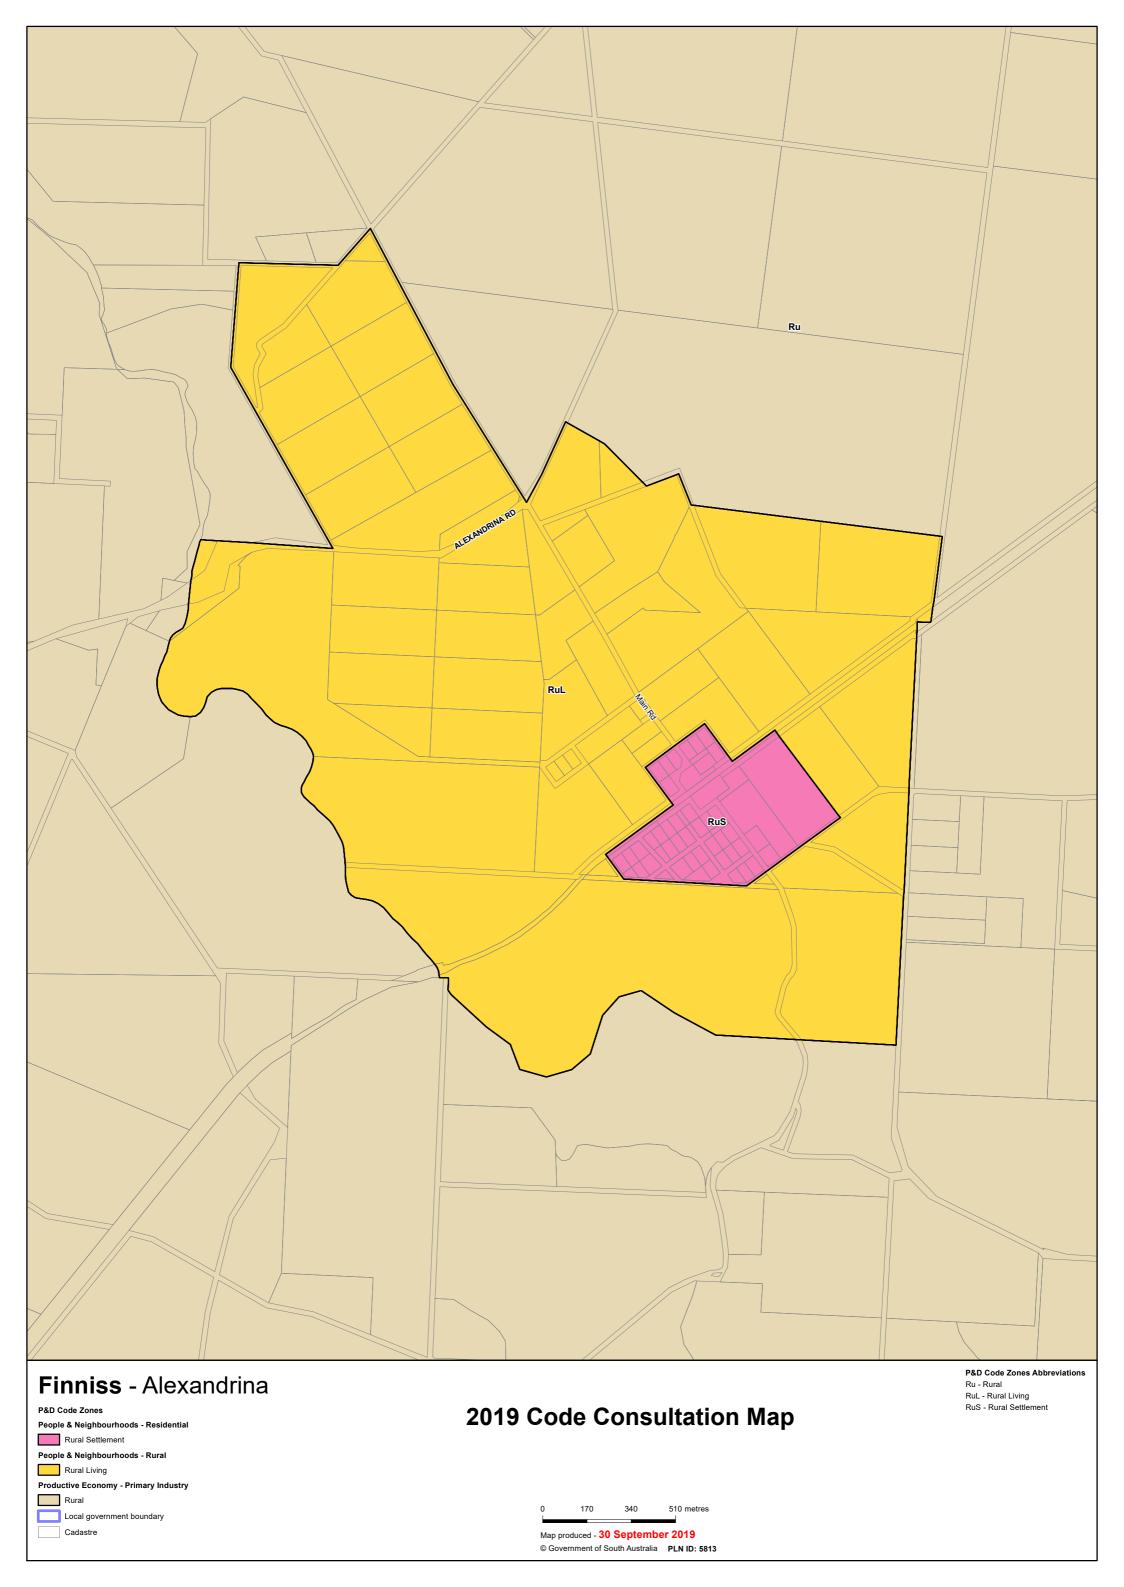

## TRANSITION TABLE – Alexandrina Council

|                                  | _                                       | _                                           |                                          |                                  |                                   |
|----------------------------------|-----------------------------------------|---------------------------------------------|------------------------------------------|----------------------------------|-----------------------------------|
| Current Development<br>Plan Zone | Current Development<br>Plan Policy Area | Current Development Plan Precinct           | Consultation November 2019 Code Proposal | 2020 Code Proposal               | Planning & Design<br>Code Subzone |
| Airport                          | Commercial Airpark Policy Area 1        |                                             | Infrastructure (Airfield)                | Infrastructure (Airfield)        |                                   |
| Airport                          | Residential Airpark Policy Area 2       |                                             | Infrastructure (Airfield)                | Infrastructure (Airfield)        | Residential Aviation Estate       |
| Airport                          |                                         |                                             | Infrastructure (Airfield)                | Infrastructure (Airfield)        |                                   |
| Caravan and Tourist Park         |                                         |                                             | Caravan and Tourist Park                 | Caravan and Tourist Park         |                                   |
| Coastal Conservation             |                                         |                                             | Conservation                             | Conservation                     |                                   |
| Coastal Settlement               |                                         |                                             | Rural Shack Settlement                   | Rural Shack Settlement           |                                   |
| Conservation                     |                                         |                                             | Conservation                             | Conservation                     |                                   |
| Deferred Urban                   |                                         |                                             | Deferred Urban                           | Deferred Urban                   |                                   |
| District Centre                  | Goolwa Centre Policy Area               | Bulky Goods                                 | Suburban Employment                      | Employment                       |                                   |
| District Centre                  | Goolwa Centre Policy Area               | Civic Focus                                 | Community Facilities                     | Recreation                       |                                   |
| District Centre                  | Goolwa Centre Policy Area               | Goolwa Village                              | Township Activity Centre                 | Township Activity Centre         |                                   |
| District Centre                  | Goolwa Centre Policy Area               | Main Street                                 | Township Main Street                     | Township Main Street             |                                   |
| District Centre                  | Strathalbyn Centre Policy Area          | Angas River and Soldiers<br>Memorial Garden | Community Facilities                     | Open Space                       |                                   |
| District Centre                  | Strathalbyn Centre Policy Area          | Dawson Street                               | Township Main Street                     | Township Main Street             |                                   |
| District Centre                  | Strathalbyn Centre Policy Area          | High Street                                 | Township Main Street                     | Township Main Street             |                                   |
| District Centre                  | Strathalbyn Centre Policy Area          | High Street South                           | Township Main Street                     | Township Main Street             |                                   |
| District Centre                  | Strathalbyn Centre Policy Area          | South Terrace                               | Township Activity Centre                 | Township Activity Centre         |                                   |
| Industry                         | Strathalbyn Enterprise Policy Area 5    | 30dtil Tellace                              | Suburban Employment                      | Employment                       |                                   |
| Industry                         | Strathalbyli Effer prise Policy Area 5  |                                             | Employment                               | Strategic Employment             |                                   |
| Light Industry                   |                                         |                                             | Suburban Employment                      | Employment                       |                                   |
| Light maustry                    | Goolwa Wharf and Surrounds Policy       |                                             | Infrastructure (Ferry and Marina         | Infrastructure (Ferry and Marina |                                   |
| Open Space                       | Area 30                                 |                                             | Facilities)                              | Facilities)                      |                                   |
| Open Space                       | Strathalbyn Recreation and Community    |                                             | Community Facilities                     | Recreation                       |                                   |
|                                  | Stratilalby in Recreation and Community |                                             | •                                        |                                  |                                   |
| Open Space                       | Flood                                   | Langharna Craak                             | Open Space Rural                         | Open Space                       |                                   |
| Primary Production               | Flood                                   | Langhorne Creek                             |                                          | Rural Horticulture               |                                   |
| Primary Production               | Flood                                   | Wind Farms                                  | Rural                                    | Rural                            |                                   |
| Primary Production               | Hindmarsh Island Rural                  | Hindmarsh Island North                      | Rural                                    | Rural                            |                                   |
| Primary Production               | Hindmarsh Island Rural                  | Hindmarsh Island South                      | Rural                                    | Rural                            |                                   |
| Primary Production               | Mount Lofty Ranges                      | Currency Creek                              | Rural                                    | Rural                            |                                   |
| Primary Production               | Mount Lofty Ranges                      | Horticulture                                | Rural Horticulture                       | Rural Horticulture               |                                   |
| Primary Production               | Mount Lofty Ranges                      | Landscape                                   | Peri-Urban                               | Adelaide Country                 |                                   |
| Primary Production               | Mount Lofty Ranges                      | Wind Farms                                  | Rural                                    | Rural                            |                                   |
| Primary Production               | Mount Lofty Ranges                      |                                             | Rural                                    | Rural                            |                                   |
| Primary Production               | Port Elliot West Community              |                                             | Community Facilities                     | Community Facilities             |                                   |
| Primary Production               | Port Elliot West Rural                  |                                             | RuralLiving                              | Rural Living                     |                                   |
| Residential                      | Goolwa Central                          |                                             | General Neighbourhood                    | Neighbourhood                    |                                   |
| Residential                      | Goolwa Historic                         |                                             | Housing Diversity Neighbourhood          | Established Neighbourhood        |                                   |
| Residential                      | Goolwa North                            |                                             | General Neighbourhood                    | Neighbourhood                    |                                   |
| Residential                      | Hindmarsh Island North                  |                                             | Residential Neighbourhood                | Rural Neighbourhood              |                                   |
| Residential                      | Hindmarsh Island West                   | <u> </u>                                    | Suburban Neighbourhood                   | Neighbourhood                    |                                   |

## TRANSITION TABLE – Alexandrina Council

|                                  |                                         |                                   |                                          |                                             | COT II IIISSICIA                  |             |               |  |                       |                          |  |
|----------------------------------|-----------------------------------------|-----------------------------------|------------------------------------------|---------------------------------------------|-----------------------------------|-------------|---------------|--|-----------------------|--------------------------|--|
| Current Development<br>Plan Zone | Current Development<br>Plan Policy Area | Current Development Plan Precinct | Consultation November 2019 Code Proposal | Consultation November<br>2020 Code Proposal | Planning & Design<br>Code Subzone |             |               |  |                       |                          |  |
|                                  |                                         |                                   |                                          |                                             |                                   | Residential | Home Industry |  | Home Industry         | Home Industry            |  |
|                                  |                                         |                                   |                                          |                                             |                                   | Residential | Marina        |  | General Neighbourhood | Waterfront Neighbourhood |  |
| Residential                      | Milang                                  |                                   | Suburban Neighbourhood                   | Neighbourhood                               |                                   |             |               |  |                       |                          |  |
| Residential                      | Mount Compass                           |                                   | Suburban Neighbourhood                   | Neighbourhood                               |                                   |             |               |  |                       |                          |  |
| Residential                      | Mount Compass Golf Course               |                                   | Suburban Neighbourhood                   | Recreation                                  |                                   |             |               |  |                       |                          |  |
| Residential                      | Port Elliot Drive In                    |                                   | General Neighbourhood                    | Neighbourhood                               |                                   |             |               |  |                       |                          |  |
| Residential                      | Port Elliot Historic                    |                                   | Suburban Neighbourhood                   | Established Neighbourhood                   |                                   |             |               |  |                       |                          |  |
| Residential                      | Port Elliot West                        |                                   | Suburban Neighbourhood                   | Neighbourhood                               |                                   |             |               |  |                       |                          |  |
| Residential                      | Southern                                | Boomer Beach                      | General Neighbourhood                    | Neighbourhood                               |                                   |             |               |  |                       |                          |  |
| Residential                      | Southern                                | Chiton Rocks                      | General Neighbourhood                    | Neighbourhood                               |                                   |             |               |  |                       |                          |  |
| Residential                      | Southern                                | Goolwa Beach                      | General Neighbourhood                    | Neighbourhood                               |                                   |             |               |  |                       |                          |  |
| Residential                      | Southern                                | Middleton                         | General Neighbourhood                    | Neighbourhood                               |                                   |             |               |  |                       |                          |  |
| Residential                      | Southern                                | Port Elliot Residential           | General Neighbourhood                    | Neighbourhood                               |                                   |             |               |  |                       |                          |  |
| Residential                      | Southern                                | South Lakes                       | General Neighbourhood                    | Neighbourhood                               |                                   |             |               |  |                       |                          |  |
| Residential                      | Southern                                | Surfer's Beach                    | General Neighbourhood                    | Neighbourhood                               |                                   |             |               |  |                       |                          |  |
| Residential                      | Strathalbyn North                       |                                   | Suburban Neighbourhood                   | Hills Neighbourhood                         |                                   |             |               |  |                       |                          |  |
| Residential                      | Strathalbyn Residential                 | Historic Strathalbyn Central      | Suburban Neighbourhood                   | Established Neighbourhood                   |                                   |             |               |  |                       |                          |  |
| Residential                      | Strathalbyn Residential                 | Historic Strathalbyn Northern     | Suburban Neighbourhood                   | Established Neighbourhood                   |                                   |             |               |  |                       |                          |  |
| Residential                      | Strathalbyn Residential                 | Historic Strathalbyn Western      | Suburban Neighbourhood                   | Established Neighbourhood                   |                                   |             |               |  |                       |                          |  |
| Residential                      | Strathalbyn Residential                 | ·                                 | General Neighbourhood                    | General Neighbourhood                       |                                   |             |               |  |                       |                          |  |
| Residential                      | Strathalbyn Southwest                   |                                   | Suburban Neighbourhood                   | Master Planned Neighbourhood                |                                   |             |               |  |                       |                          |  |
| Residential                      |                                         |                                   | General Neighbourhood                    | General Neighbourhood                       |                                   |             |               |  |                       |                          |  |
| Residential Park                 |                                         |                                   | Residential Park                         | Residential Park                            |                                   |             |               |  |                       |                          |  |
| Rural Living                     | Currency Creek Rural Living             |                                   | Rural Living                             | Rural Living                                |                                   |             |               |  |                       |                          |  |
| Rural Living                     | Hindmarsh Island Central                |                                   | Rural Living                             | Rural Living                                |                                   |             |               |  |                       |                          |  |
| Rural Living                     | Hindmarsh Island West                   |                                   | Rural Living                             | Rural Living                                |                                   |             |               |  |                       |                          |  |
| Rural Living                     |                                         | Agistment                         | Rural Living                             | Rural Living                                | Intensive Horse Establishments    |             |               |  |                       |                          |  |
| Rural Living                     |                                         | Burnside North                    | Rural Living                             | Rural Living                                |                                   |             |               |  |                       |                          |  |
| Rural Living                     |                                         | Burnside South                    | Rural Living                             | Rural Living                                |                                   |             |               |  |                       |                          |  |
| Rural Living                     |                                         | Clayton                           | Rural Living                             | Rural Living                                |                                   |             |               |  |                       |                          |  |
| Rural Living                     |                                         | Finniss                           | Rural Living                             | Rural Living                                |                                   |             |               |  |                       |                          |  |
|                                  |                                         | Goolwa East, Middleton and        |                                          | Rural Living                                |                                   |             |               |  |                       |                          |  |
| Rural Living                     |                                         | Mount Compass                     | Rural Living                             |                                             |                                   |             |               |  |                       |                          |  |
| Rural Living                     |                                         | Highland Valley                   | Rural Living                             | Rural Living                                |                                   |             |               |  |                       |                          |  |
| Rural Living                     |                                         | Milang Rural Living               | Rural Living                             | Rural Living                                |                                   |             |               |  |                       |                          |  |
|                                  |                                         | Port Elliot North and Goolwa      |                                          | Rural Living                                |                                   |             |               |  |                       |                          |  |
| RuralLiving                      |                                         | Central                           | Rural Living                             |                                             |                                   |             |               |  |                       |                          |  |
| Rural Living                     |                                         | Port Elliot South                 | Rural Living                             | Rural Living                                |                                   |             |               |  |                       |                          |  |
| Rural Living                     |                                         | Strathalbyn                       | Rural Living                             | Rural Living                                | 1                                 |             |               |  |                       |                          |  |

## TRANSITION TABLE – Alexandrina Council

| Current Development<br>Plan Zone  | Current Development<br>Plan Policy Area | Current<br>Development<br>Plan Precinct          | Consultation November 2019 Code Proposal | Consultation November<br>2020 Code Proposal | Planning & Design<br>Code Subzone |
|-----------------------------------|-----------------------------------------|--------------------------------------------------|------------------------------------------|---------------------------------------------|-----------------------------------|
| Rural Living                      |                                         | Willyaroo North                                  | Rural Living                             | Rural Living                                |                                   |
| Rural Living                      |                                         | Willyaroo South                                  | Rural Living                             | Rural Living                                |                                   |
| Rural Living                      |                                         |                                                  | Rural Living                             | Rural Living                                |                                   |
| Settlement                        |                                         |                                                  | Rural Settlement                         | Rural Settlement                            |                                   |
| Tourist Accommodation             | Goolwa Little Scotland Policy Area 30   |                                                  | Tourism Development                      | Tourism Development                         |                                   |
| Tourist Accommodation             |                                         | Goolwa South Precinct 39                         | Tourism Development                      | Tourism Development                         |                                   |
| Tourist Accommodation             |                                         | Port Elliot Tourist<br>Accommodation Precinct 40 | Tourism Development                      | Tourism Development                         |                                   |
| Tourist Accommodation             |                                         |                                                  | General Neighbourhood                    | Tourism Development                         |                                   |
| Town Centre                       |                                         | Milang                                           | Township Activity Centre                 | Township Activity Centre                    |                                   |
| Town Centre                       |                                         | Mount Compass                                    | Township Main Street                     | Township Main Street                        |                                   |
| Town Centre                       |                                         | Port Elliot Main Street                          | Township Main Street                     | Township Main Street                        |                                   |
| Town Centre                       |                                         |                                                  | Township Activity Centre                 | Township Activity Centre                    |                                   |
| Water Protection                  |                                         |                                                  | Rural                                    | Rural                                       |                                   |
| Watershed Protection (Mount Lofty |                                         |                                                  |                                          | Adelaide Country                            |                                   |
| Ranges)                           |                                         | Watershed Area 1                                 | Peri-Urban                               |                                             |                                   |
| Watershed Protection (Mount Lofty |                                         |                                                  |                                          | Adelaide Country                            |                                   |
| Ranges)                           |                                         |                                                  | Peri-Urban                               |                                             |                                   |