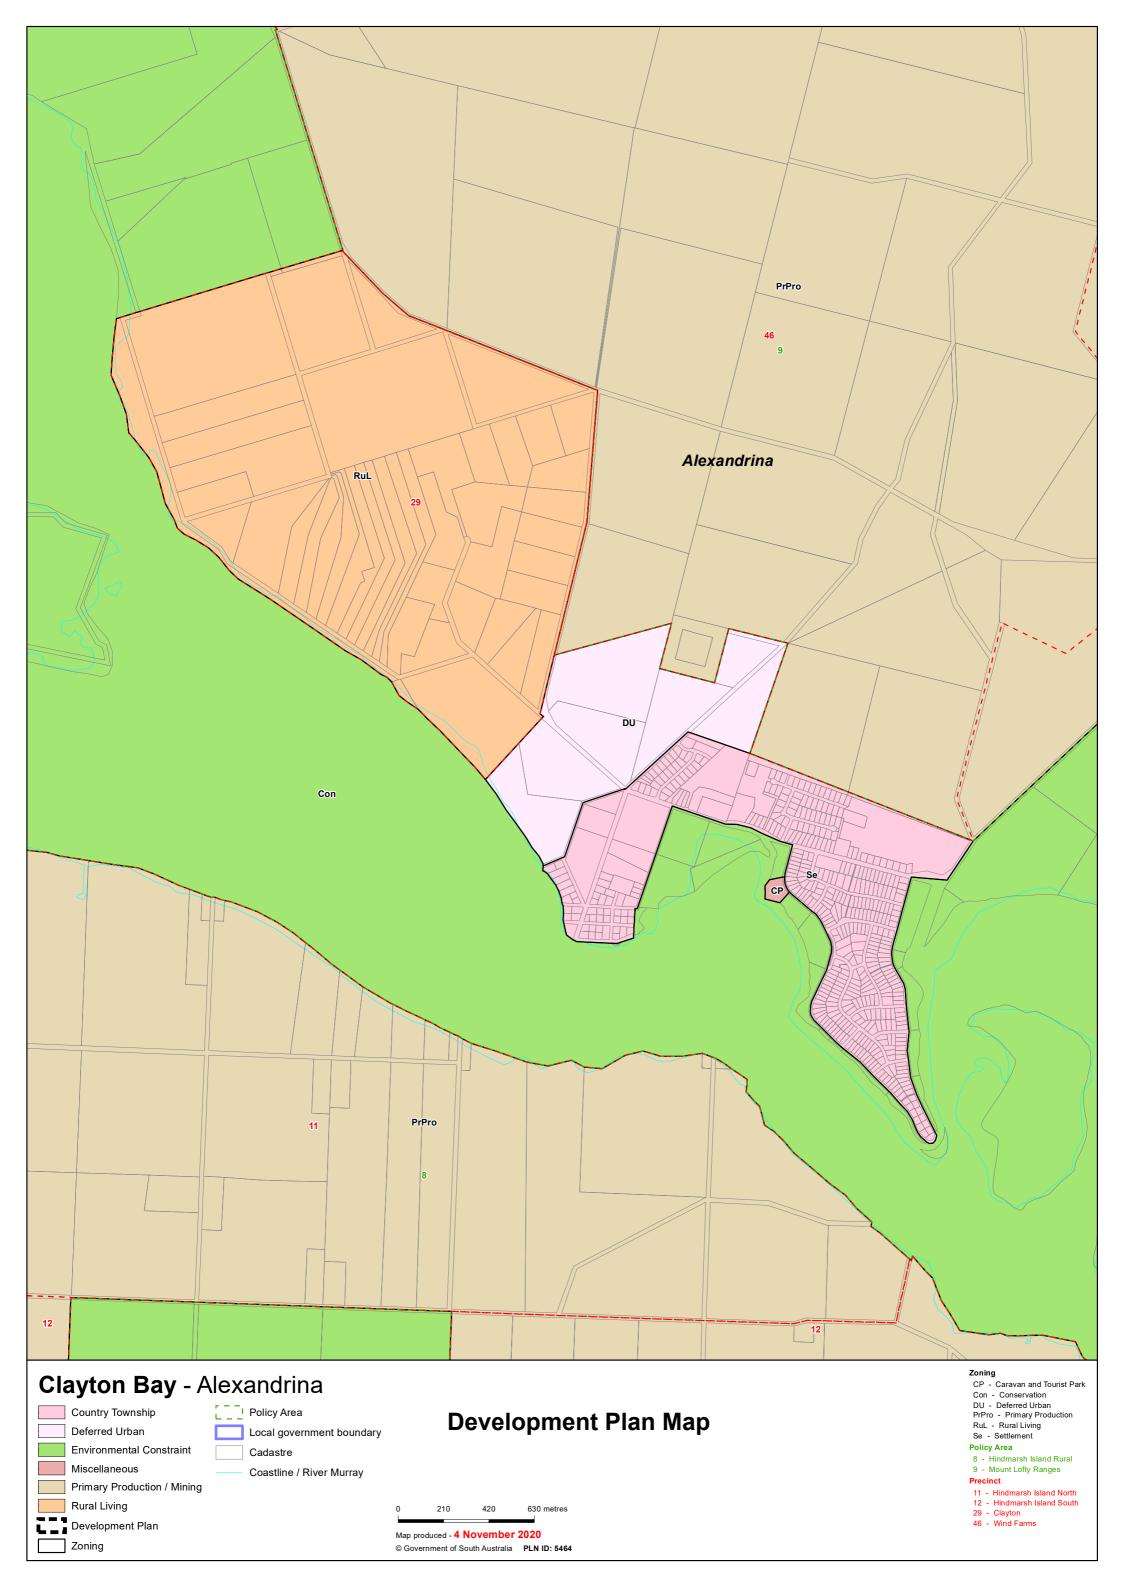

## TRANSITION TABLE – Alexandrina Council

|                                  | _                                       | _                                           |                                          |                                  |                                   |
|----------------------------------|-----------------------------------------|---------------------------------------------|------------------------------------------|----------------------------------|-----------------------------------|
| Current Development<br>Plan Zone | Current Development<br>Plan Policy Area | Current Development Plan Precinct           | Consultation November 2019 Code Proposal | 2020 Code Proposal               | Planning & Design<br>Code Subzone |
| Airport                          | Commercial Airpark Policy Area 1        |                                             | Infrastructure (Airfield)                | Infrastructure (Airfield)        |                                   |
| Airport                          | Residential Airpark Policy Area 2       |                                             | Infrastructure (Airfield)                | Infrastructure (Airfield)        | Residential Aviation Estate       |
| Airport                          |                                         |                                             | Infrastructure (Airfield)                | Infrastructure (Airfield)        |                                   |
| Caravan and Tourist Park         |                                         |                                             | Caravan and Tourist Park                 | Caravan and Tourist Park         |                                   |
| Coastal Conservation             |                                         |                                             | Conservation                             | Conservation                     |                                   |
| Coastal Settlement               |                                         |                                             | Rural Shack Settlement                   | Rural Shack Settlement           |                                   |
| Conservation                     |                                         |                                             | Conservation                             | Conservation                     |                                   |
| Deferred Urban                   |                                         |                                             | Deferred Urban                           | Deferred Urban                   |                                   |
| District Centre                  | Goolwa Centre Policy Area               | Bulky Goods                                 | Suburban Employment                      | Employment                       |                                   |
| District Centre                  | Goolwa Centre Policy Area               | Civic Focus                                 | Community Facilities                     | Recreation                       |                                   |
| District Centre                  | Goolwa Centre Policy Area               | Goolwa Village                              | Township Activity Centre                 | Township Activity Centre         |                                   |
| District Centre                  | Goolwa Centre Policy Area               | Main Street                                 | Township Main Street                     | Township Main Street             |                                   |
| District Centre                  | Strathalbyn Centre Policy Area          | Angas River and Soldiers<br>Memorial Garden | Community Facilities                     | Open Space                       |                                   |
| District Centre                  | Strathalbyn Centre Policy Area          | Dawson Street                               | Township Main Street                     | Township Main Street             |                                   |
| District Centre                  | Strathalbyn Centre Policy Area          | High Street                                 | Township Main Street                     | Township Main Street             |                                   |
| District Centre                  | Strathalbyn Centre Policy Area          | High Street South                           | Township Main Street                     | Township Main Street             |                                   |
| District Centre                  | Strathalbyn Centre Policy Area          | South Terrace                               | Township Activity Centre                 | Township Activity Centre         |                                   |
| Industry                         | Strathalbyn Enterprise Policy Area 5    | 30dtil Tellace                              | Suburban Employment                      | Employment                       |                                   |
| Industry                         | Strathalbyli Effer prise Policy Area 5  |                                             | Employment                               | Strategic Employment             |                                   |
| Light Industry                   |                                         |                                             | Suburban Employment                      | Employment                       |                                   |
| Light maustry                    | Goolwa Wharf and Surrounds Policy       |                                             | Infrastructure (Ferry and Marina         | Infrastructure (Ferry and Marina |                                   |
| Open Space                       | Area 30                                 |                                             | Facilities)                              | Facilities)                      |                                   |
| Open Space                       | Strathalbyn Recreation and Community    |                                             | Community Facilities                     | Recreation                       |                                   |
|                                  | Stratilalby in Recreation and Community |                                             | •                                        |                                  |                                   |
| Open Space                       | Flood                                   | Langharna Craak                             | Open Space Rural                         | Open Space                       |                                   |
| Primary Production               | Flood                                   | Langhorne Creek                             |                                          | Rural Horticulture               |                                   |
| Primary Production               | Flood                                   | Wind Farms                                  | Rural                                    | Rural                            |                                   |
| Primary Production               | Hindmarsh Island Rural                  | Hindmarsh Island North                      | Rural                                    | Rural                            |                                   |
| Primary Production               | Hindmarsh Island Rural                  | Hindmarsh Island South                      | Rural                                    | Rural                            |                                   |
| Primary Production               | Mount Lofty Ranges                      | Currency Creek                              | Rural                                    | Rural                            |                                   |
| Primary Production               | Mount Lofty Ranges                      | Horticulture                                | Rural Horticulture                       | Rural Horticulture               |                                   |
| Primary Production               | Mount Lofty Ranges                      | Landscape                                   | Peri-Urban                               | Adelaide Country                 |                                   |
| Primary Production               | Mount Lofty Ranges                      | Wind Farms                                  | Rural                                    | Rural                            |                                   |
| Primary Production               | Mount Lofty Ranges                      |                                             | Rural                                    | Rural                            |                                   |
| Primary Production               | Port Elliot West Community              |                                             | Community Facilities                     | Community Facilities             |                                   |
| Primary Production               | Port Elliot West Rural                  |                                             | RuralLiving                              | Rural Living                     |                                   |
| Residential                      | Goolwa Central                          |                                             | General Neighbourhood                    | Neighbourhood                    |                                   |
| Residential                      | Goolwa Historic                         |                                             | Housing Diversity Neighbourhood          | Established Neighbourhood        |                                   |
| Residential                      | Goolwa North                            |                                             | General Neighbourhood                    | Neighbourhood                    |                                   |
| Residential                      | Hindmarsh Island North                  |                                             | Residential Neighbourhood                | Rural Neighbourhood              |                                   |
| Residential                      | Hindmarsh Island West                   | <u> </u>                                    | Suburban Neighbourhood                   | Neighbourhood                    |                                   |