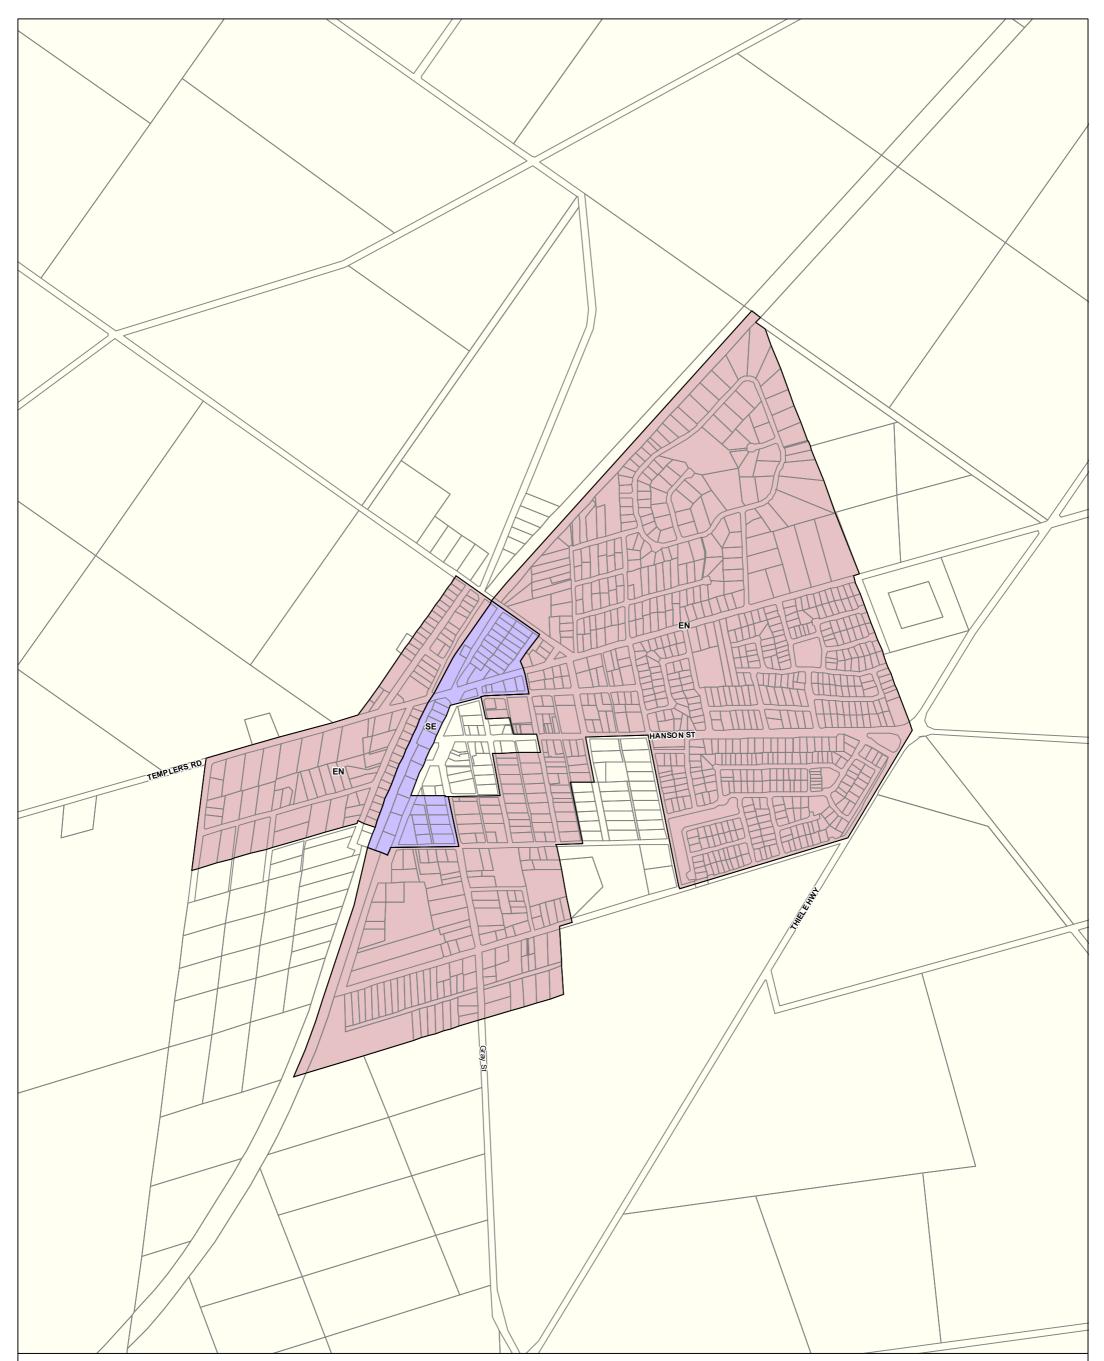

### P&D Code Zones - Freeling - Light DRAFT

P&D Code Zones

People & Neighbourhoods - Residential

Established Neighbourhood

Productive Economy - Employment

Strategic Employment

Local government boundary

Cadastre

### 2020 Updated Code Consultation Map

Map produced by AGD Planning and Land Use Services. Compiled 4 November 2020 © Government of South Australia PLN ID: 5813 **P&D Code Zones Abbreviations** EN - Established Neighbourhood SE - Strategic Employment