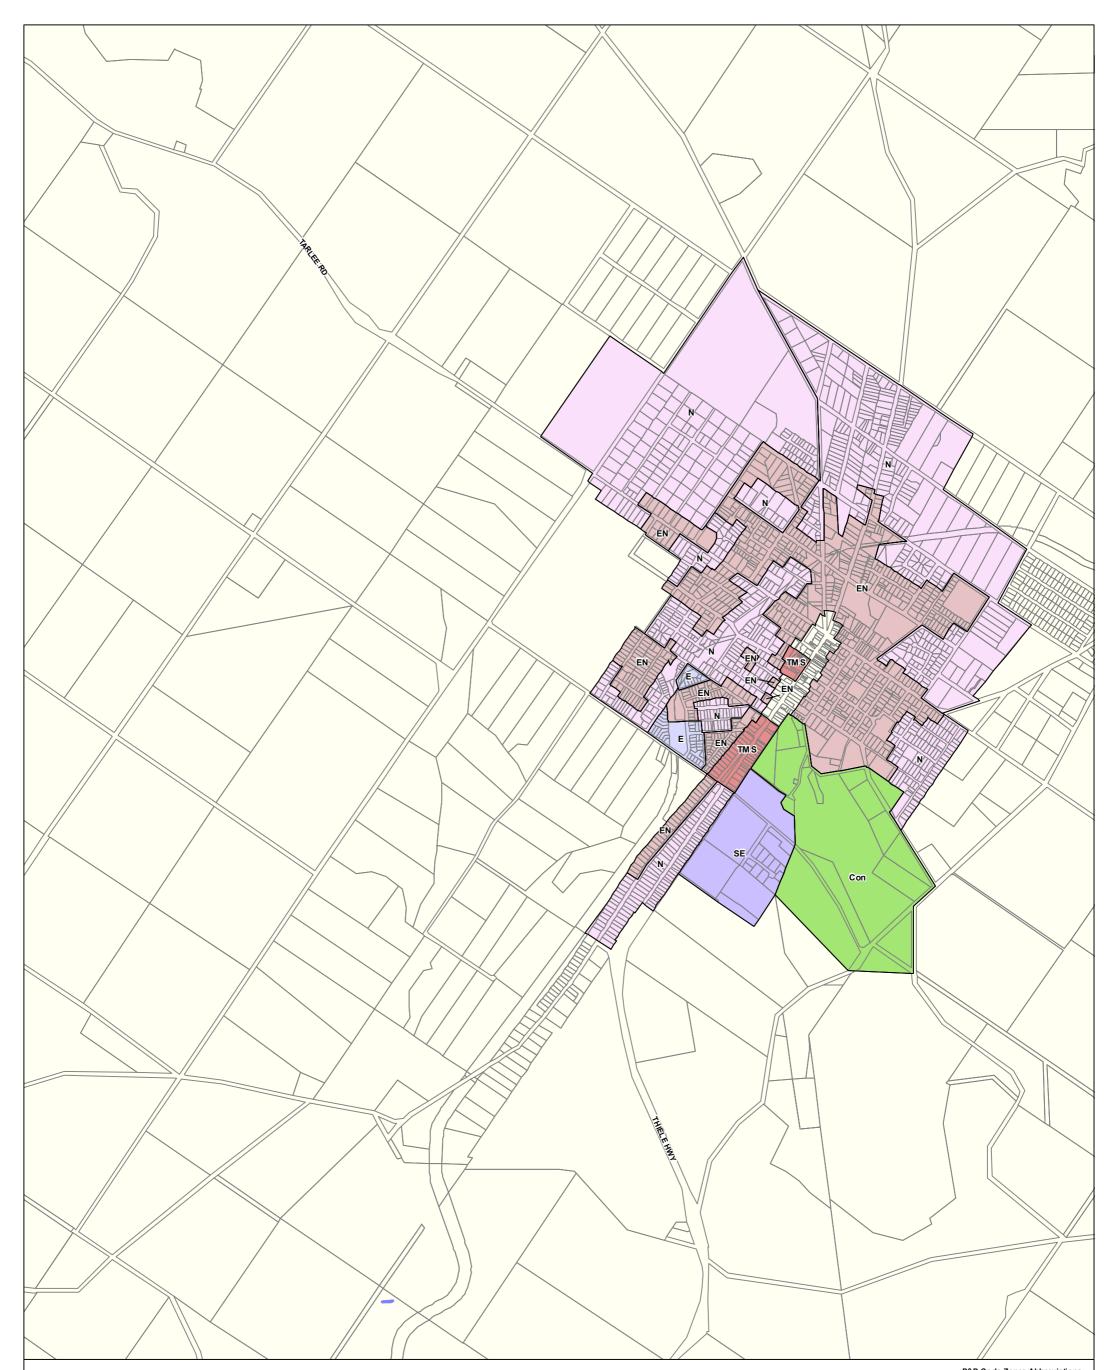

### 2020 Updated Code Consultation Map

| 0 | 210 | 420 | 630 metres |
|---|-----|-----|------------|
| 1 |     |     |            |
|   |     |     |            |

Map produced by AGD Planning and Land Use Services. Compiled 4 November 2020 © Government of South Australia PLN ID: 5813

#### **P&D Code Zones Abbreviations** Con - Conservation E - Employment

#### EN - Established Neighbourhood N - Neighbourhood

SE - Strategic Employment

TMS - Township Main Street