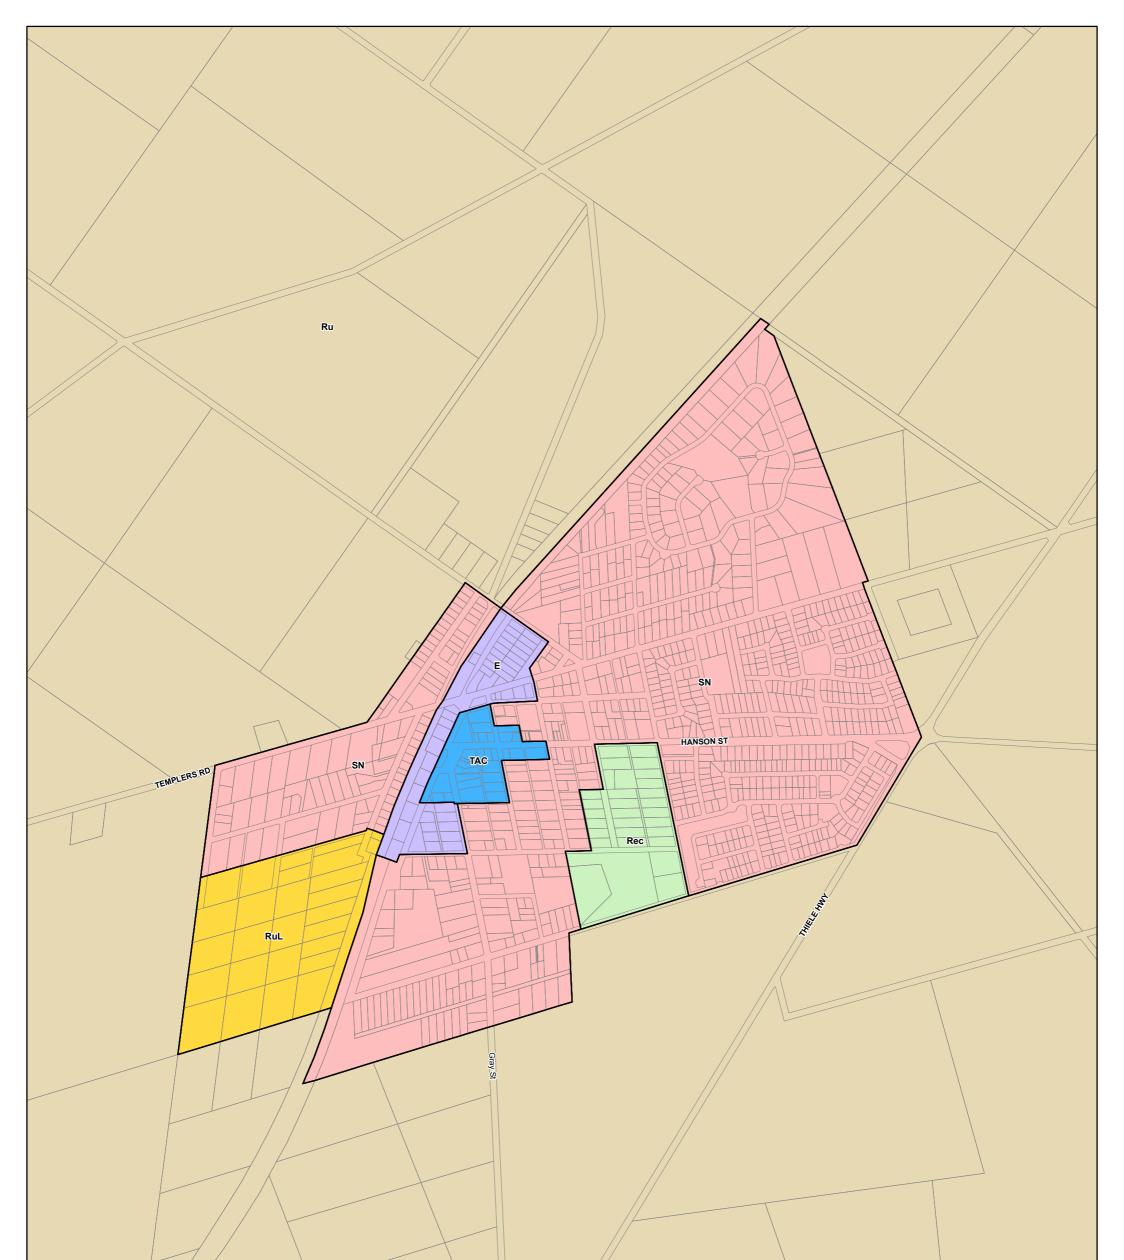

### P&D Code Zones - Freeling - Light DRAFT

P&D Code Zones

People & Neighbourhoods - Residential

Established Neighbourhood

Productive Economy - Employment

Strategic Employment

Local government boundary

Cadastre

### 2020 Updated Code Consultation Map

Map produced by AGD Planning and Land Use Services. Compiled 4 November 2020 © Government of South Australia PLN ID: 5813 **P&D Code Zones Abbreviations** EN - Established Neighbourhood SE - Strategic Employment