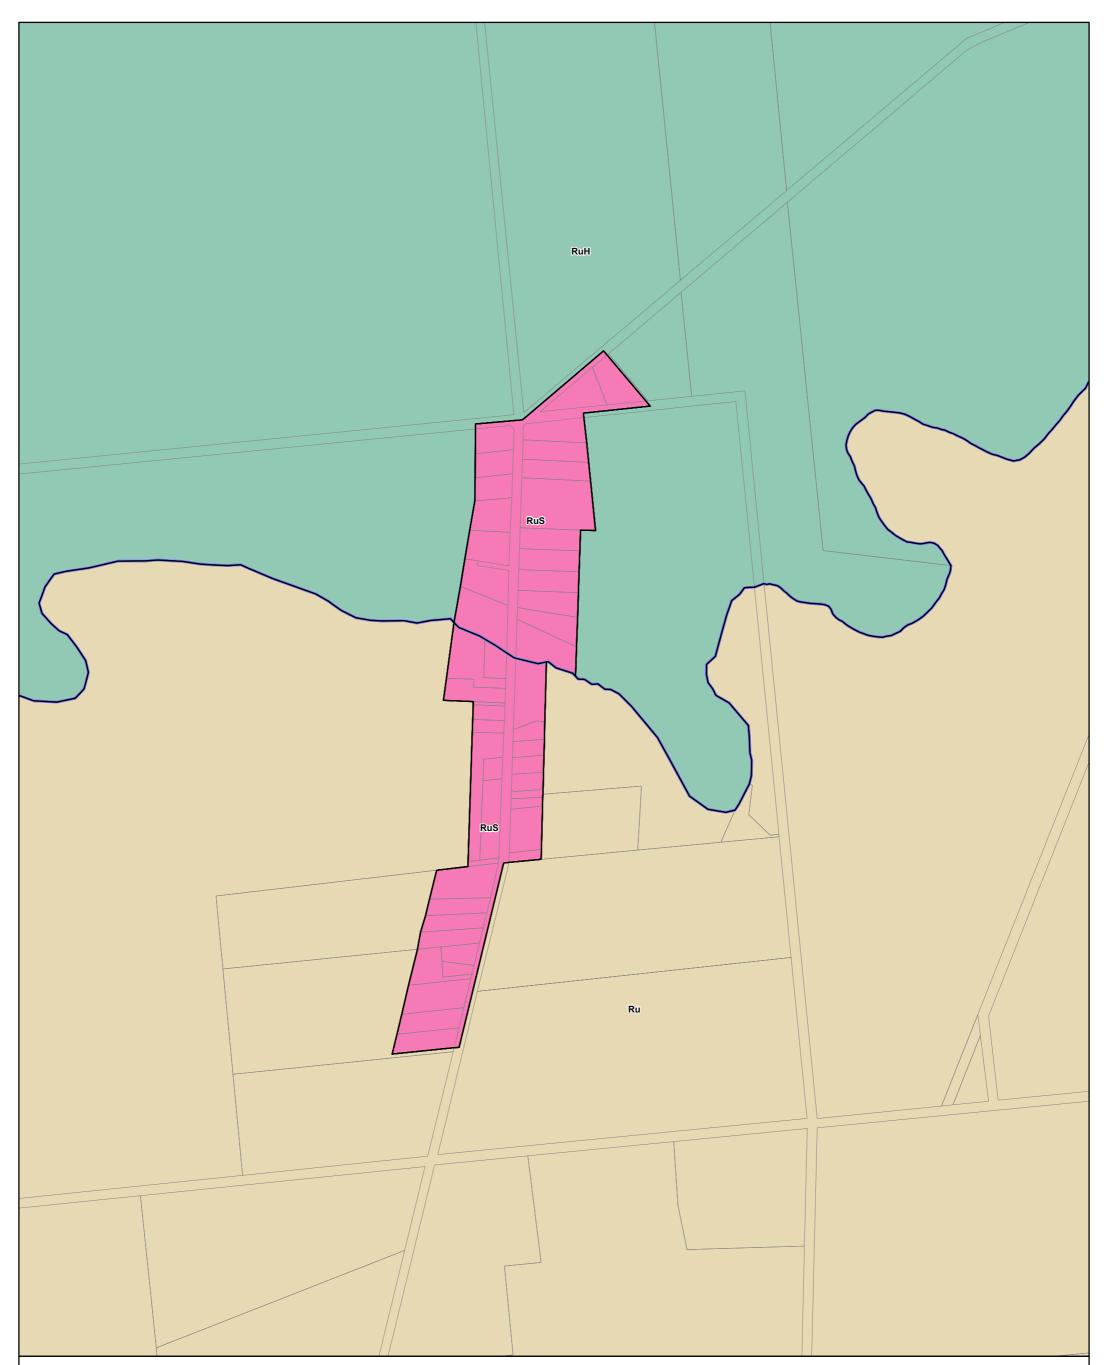

### Rosedale (North) - Light

P&D Code Zones

People & Neighbourhoods - Residential

Rural Settlement

Productive Economy - Primary Industry

Rural Horticulture

Local government boundary

Cadastre

### 2019 Code Consultation Map

Map produced - **30 September 2019** © Government of South Australia PLN ID: 5813 P&D Code Zones Abbreviations Ru - Rural RuH - Rural Horticulture RuS - Rural Settlement

### P&D Code Zones - Rosedale (North) - Light DRAFT

P&D Code Zones Abbreviations RuH - Rural Horticulture

P&D Code Zones

Productive Economy - Primary Industry

Rural Horticulture

Local government boundary

Cadastre