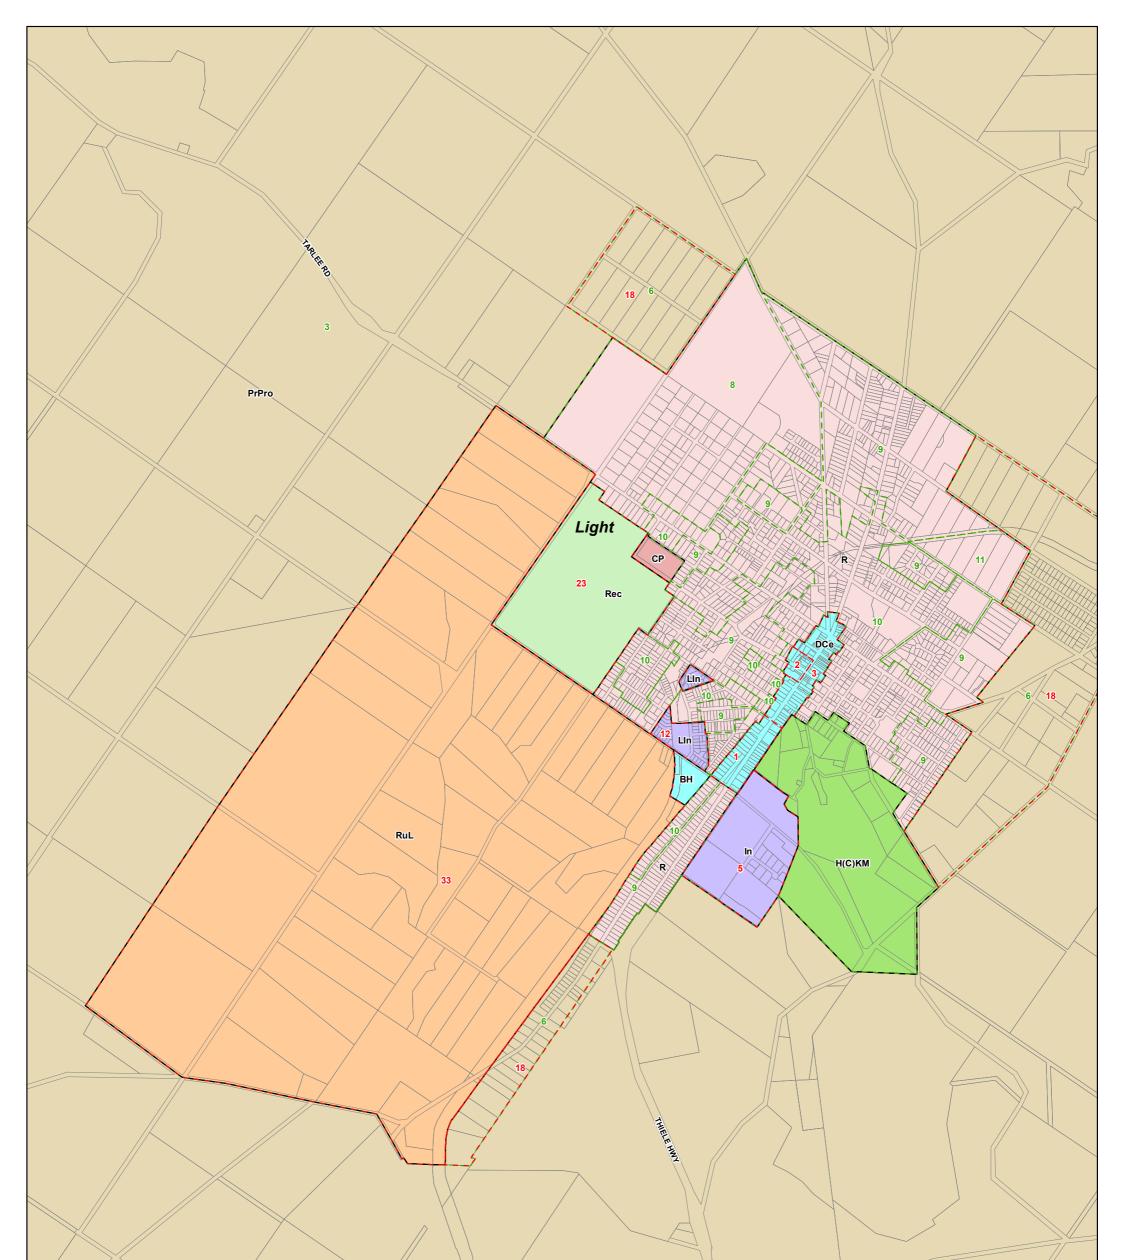

PLN ID: 5467

| Zoning                                        | Policy Area                            | 16 - Horticulture                     | 35 - Rural Living Shea-oak Log             |
|-----------------------------------------------|----------------------------------------|---------------------------------------|--------------------------------------------|
| BH - Bulk Handling                            | 1 - Industry Kingsford Regional Estate | 17 - Market Garden                    | 36 - Rural Living Wasleys                  |
| CP - Caravan and Tourist Park                 | 10 - Residential Kapunda               | 18 - Kapunda Fringe                   | 37 - Freeling Centre                       |
| DCe - District Centre                         | 11 - Residential Senior's Living       | 19 - Marananga Seppeltsfield Fringe   | 38 - Greenock Centre                       |
| H(C)KM - Historic (Conservation) Kapunda Mine | 12 - Rural Agistment                   | 2 - Hill Street Civic Kapunda         | 39 - Marananga Centre                      |
| In - Industry                                 | 2 - Barossa Valley Region              | 20 - Freeling Recreation              | 4 - Industry Freeling                      |
| In(BVR) - Industry (Barossa Valley Region)    | 3 - General Farming                    | 21 - Gawler Belt Recreation           | 40 - Roseworthy Centre                     |
| Lln - Light Industry                          | 4 - Roseworthy College                 | 22 - Greenock Recreation              | 41 - Samuel Road Effluent Disposal Lagoons |
| MinEx - Mineral Extraction                    | 5 - Seppeltsfield Winery               | 23 - Kapunda Recreation               | 5 - Industry Kapunda                       |
| PrPro - Primary Production                    | 6 - Township Fringe                    | 24 - Local Centre                     | 6 - Industry Shea-oak Log                  |
| R - Residential                               | 7 - Residential Gawler Belt            | 25 - Freeling Residential Character   | 7 - Kingsford North                        |
| RC - Residential Character                    | 8 - Residential North West Kapunda     | 26 - Greenock Residential Character   | 8 - Kingsford South                        |
| Rec - Recreation                              | 9 - Residential General                | 27 - Roseworthy Residential Character | 9 - Moppa Road North Industry              |
| RuL - Rural Living                            | Precinct                               | 28 - Rural Living Allendale North     |                                            |
| SN - Suburban Neighbourhood                   | 1 - Commercial Kapunda                 | 29 - RuraL Living Freeling            |                                            |
| Se - Settlement                               | 10 - Moppa Road South Industry         | 3 - Retail Kapunda                    |                                            |
| T - Township                                  | 11 - Samuel Road                       | 30 - Rural Living Greenock            |                                            |
| TA - Tourist Accommodation                    | 12 - Light Industry Kapunda            | 31 - Rural Living Gawler Belt         |                                            |
| TCe - Town Centre                             | 13 - Light Industry Roseworthy         | 32 - Rural Living Gawler Belt West    |                                            |
| UE - Urban Employment                         | 14 - Gomersal                          | 33 - Rural Living Kapunda             |                                            |
|                                               | 15 - Nuriootpa Plains                  | 34 - Rural Living Roseworthy          |                                            |

### **Development Plan Map**

| Zoning                                        | 9 - Residential General       |
|-----------------------------------------------|-------------------------------|
| BH - Bulk Handling                            | Precinct                      |
| CP - Caravan and Tourist Park                 | 1 - Commercial Kapunda        |
| DCe - District Centre                         | 12 - Light Industry Kapunda   |
| H(C)KM - Historic (Conservation) Kapunda Mine | 18 - Kapunda Fringe           |
| In - Industry                                 | 2 - Hill Street Civic Kapunda |
| LIn - Light Industry                          | 23 - Kapunda Recreation       |
| PrPro - Primary Production                    | 3 - Retail Kapunda            |
| R - Residential                               | 33 - Rural Living Kapunda     |
| Rec - Recreation                              | 5 - Industry Kapunda          |
| RuL - Rural Living                            |                               |
| Policy Area                                   |                               |
| 10 - Residential Kapunda                      |                               |
| 11 - Residential Senior's Living              |                               |
| 3 - General Farming                           |                               |
| 6 - Township Fringe                           |                               |
| 8 - Residential North West Kapunda            |                               |
|                                               |                               |