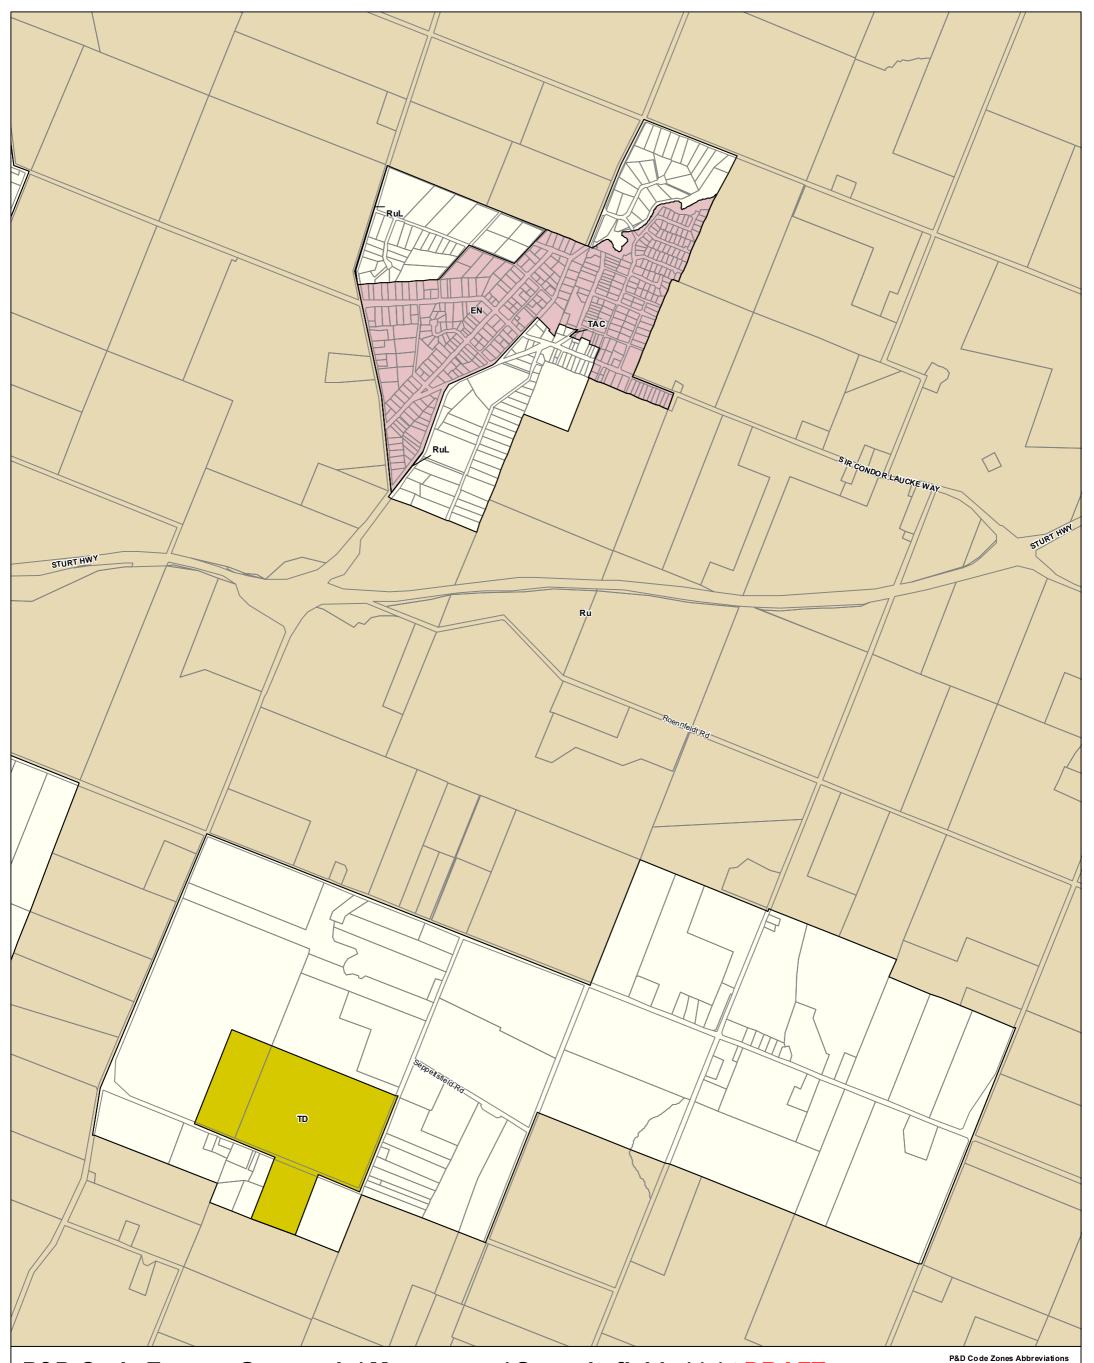

### Hamilton - Light

P&D Code Zones

People & Neighbourhoods - Residential

Rural Settlement

Productive Economy - Primary Industry

Local government boundary

Cadastre

### 2019 Code Consultation Map

Map produced - **30 September 2019** © Government of South Australia PLN ID: 5813 **P&D Code Zones Abbreviations** Ru - Rural RuS - Rural Settlement

### P&D Code Zones - Hamilton - Light DRAFT

Local government boundary

### 2020 Updated Code Consultation Map