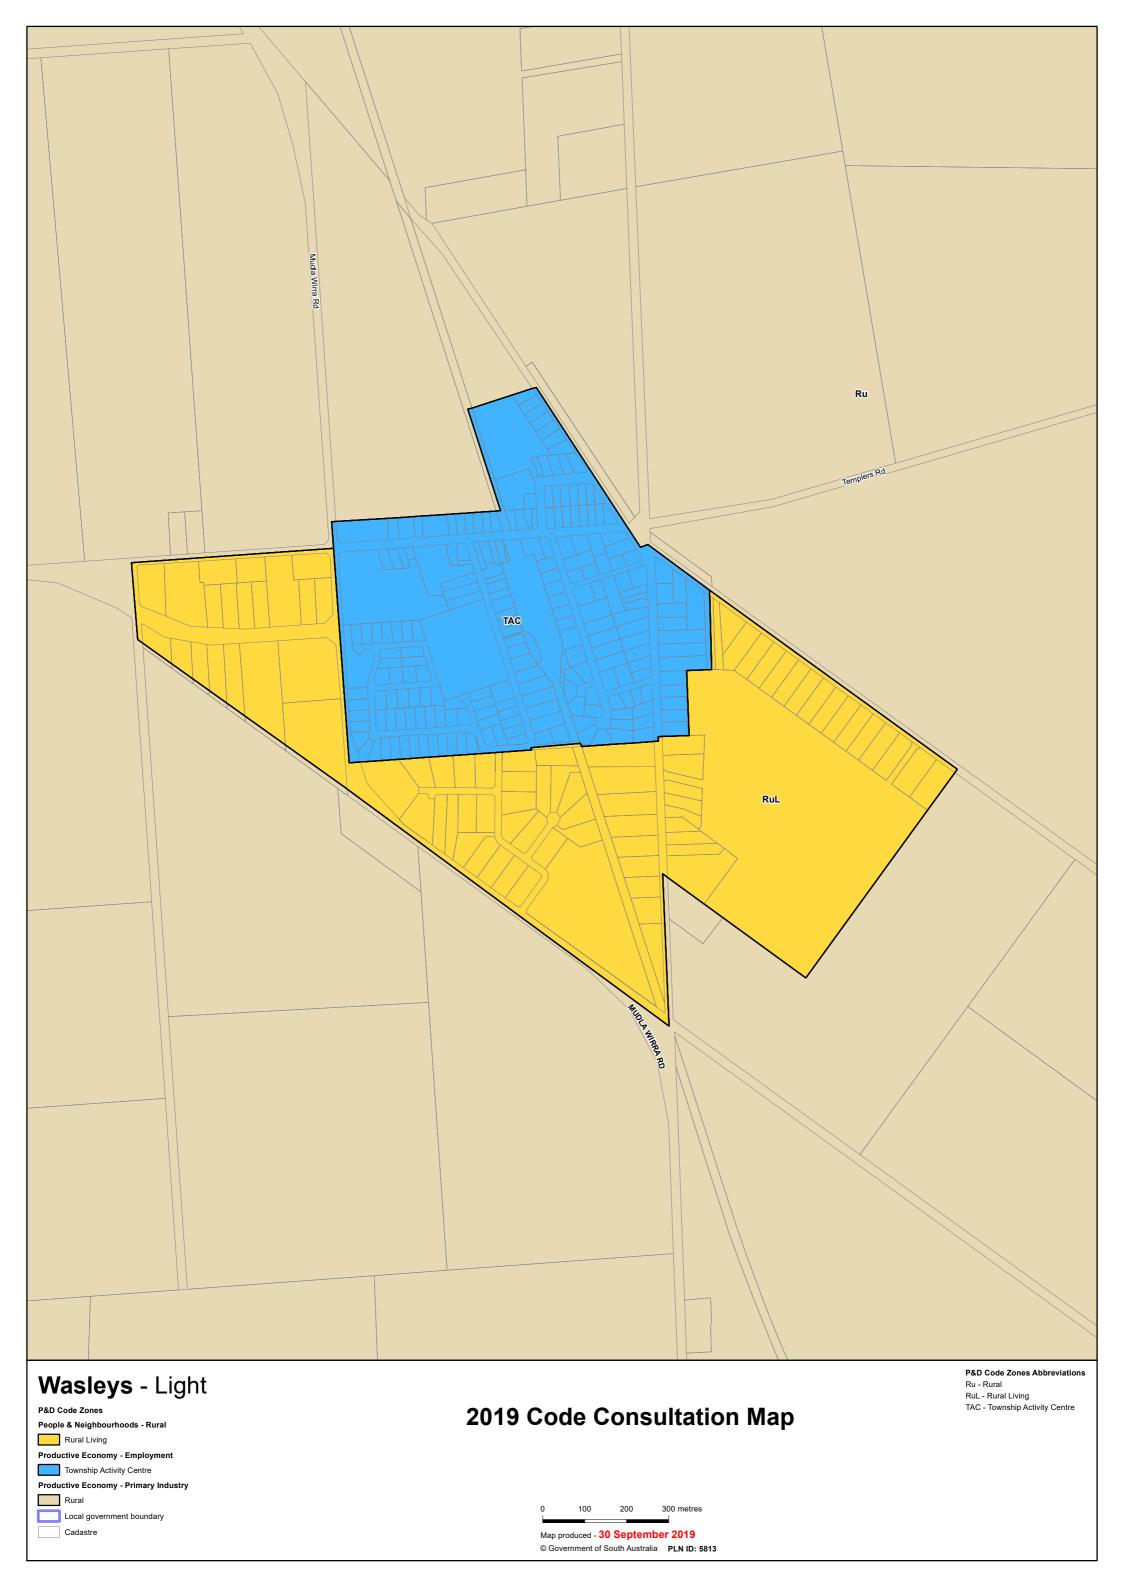

### 2019 Code Consultation Map

Map produced - **30 September 2019** © Government of South Australia PLN ID: 5813 **P&D Code Zones Abbreviations** Ru - Rural RuS - Rural Settlement

P&D Code Zones Abbreviations

| 0      | 210          | 420            | 630 metres   |
|--------|--------------|----------------|--------------|
| Map pr | oduced - 30  | Septemb        | er 2019      |
| © Gove | ernment of S | outh Australia | PLN ID: 5813 |

### P&D Code Zones - Wasleys - Light DRAFT

P&D Code Zones Abbreviations

T - Township

P&D Code Zones

People & Neighbourhoods - Residential

| Township |  | Township |
|----------|--|----------|
|----------|--|----------|