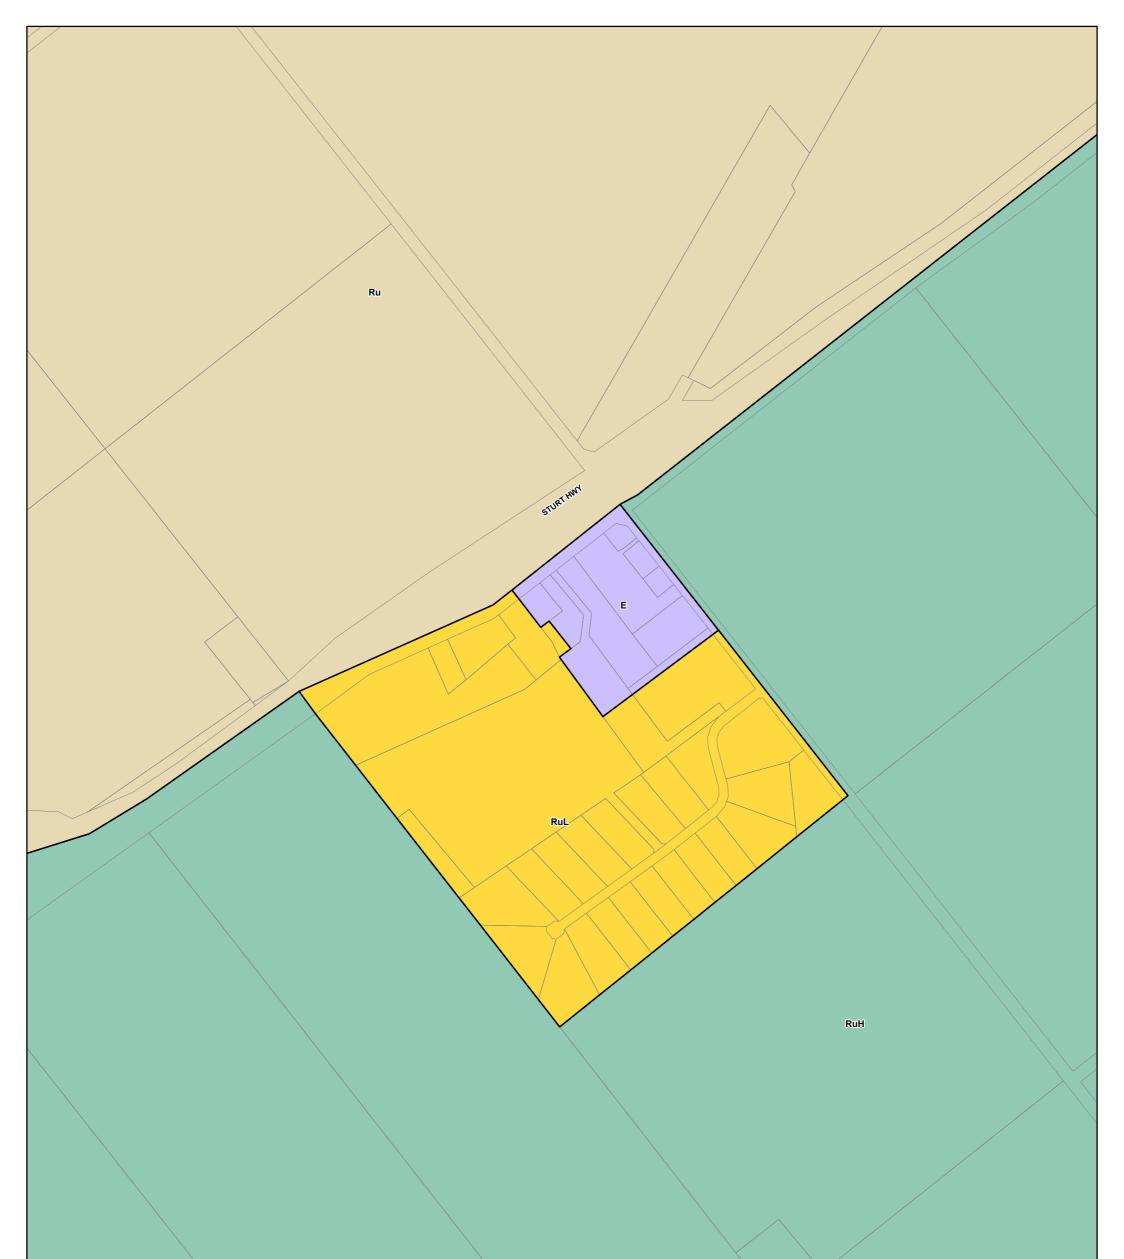

### 2020 Updated Code Consultation Map

| 0 | 70 | 140 | 210 metres |
|---|----|-----|------------|
| L |    |     |            |
|   |    |     |            |