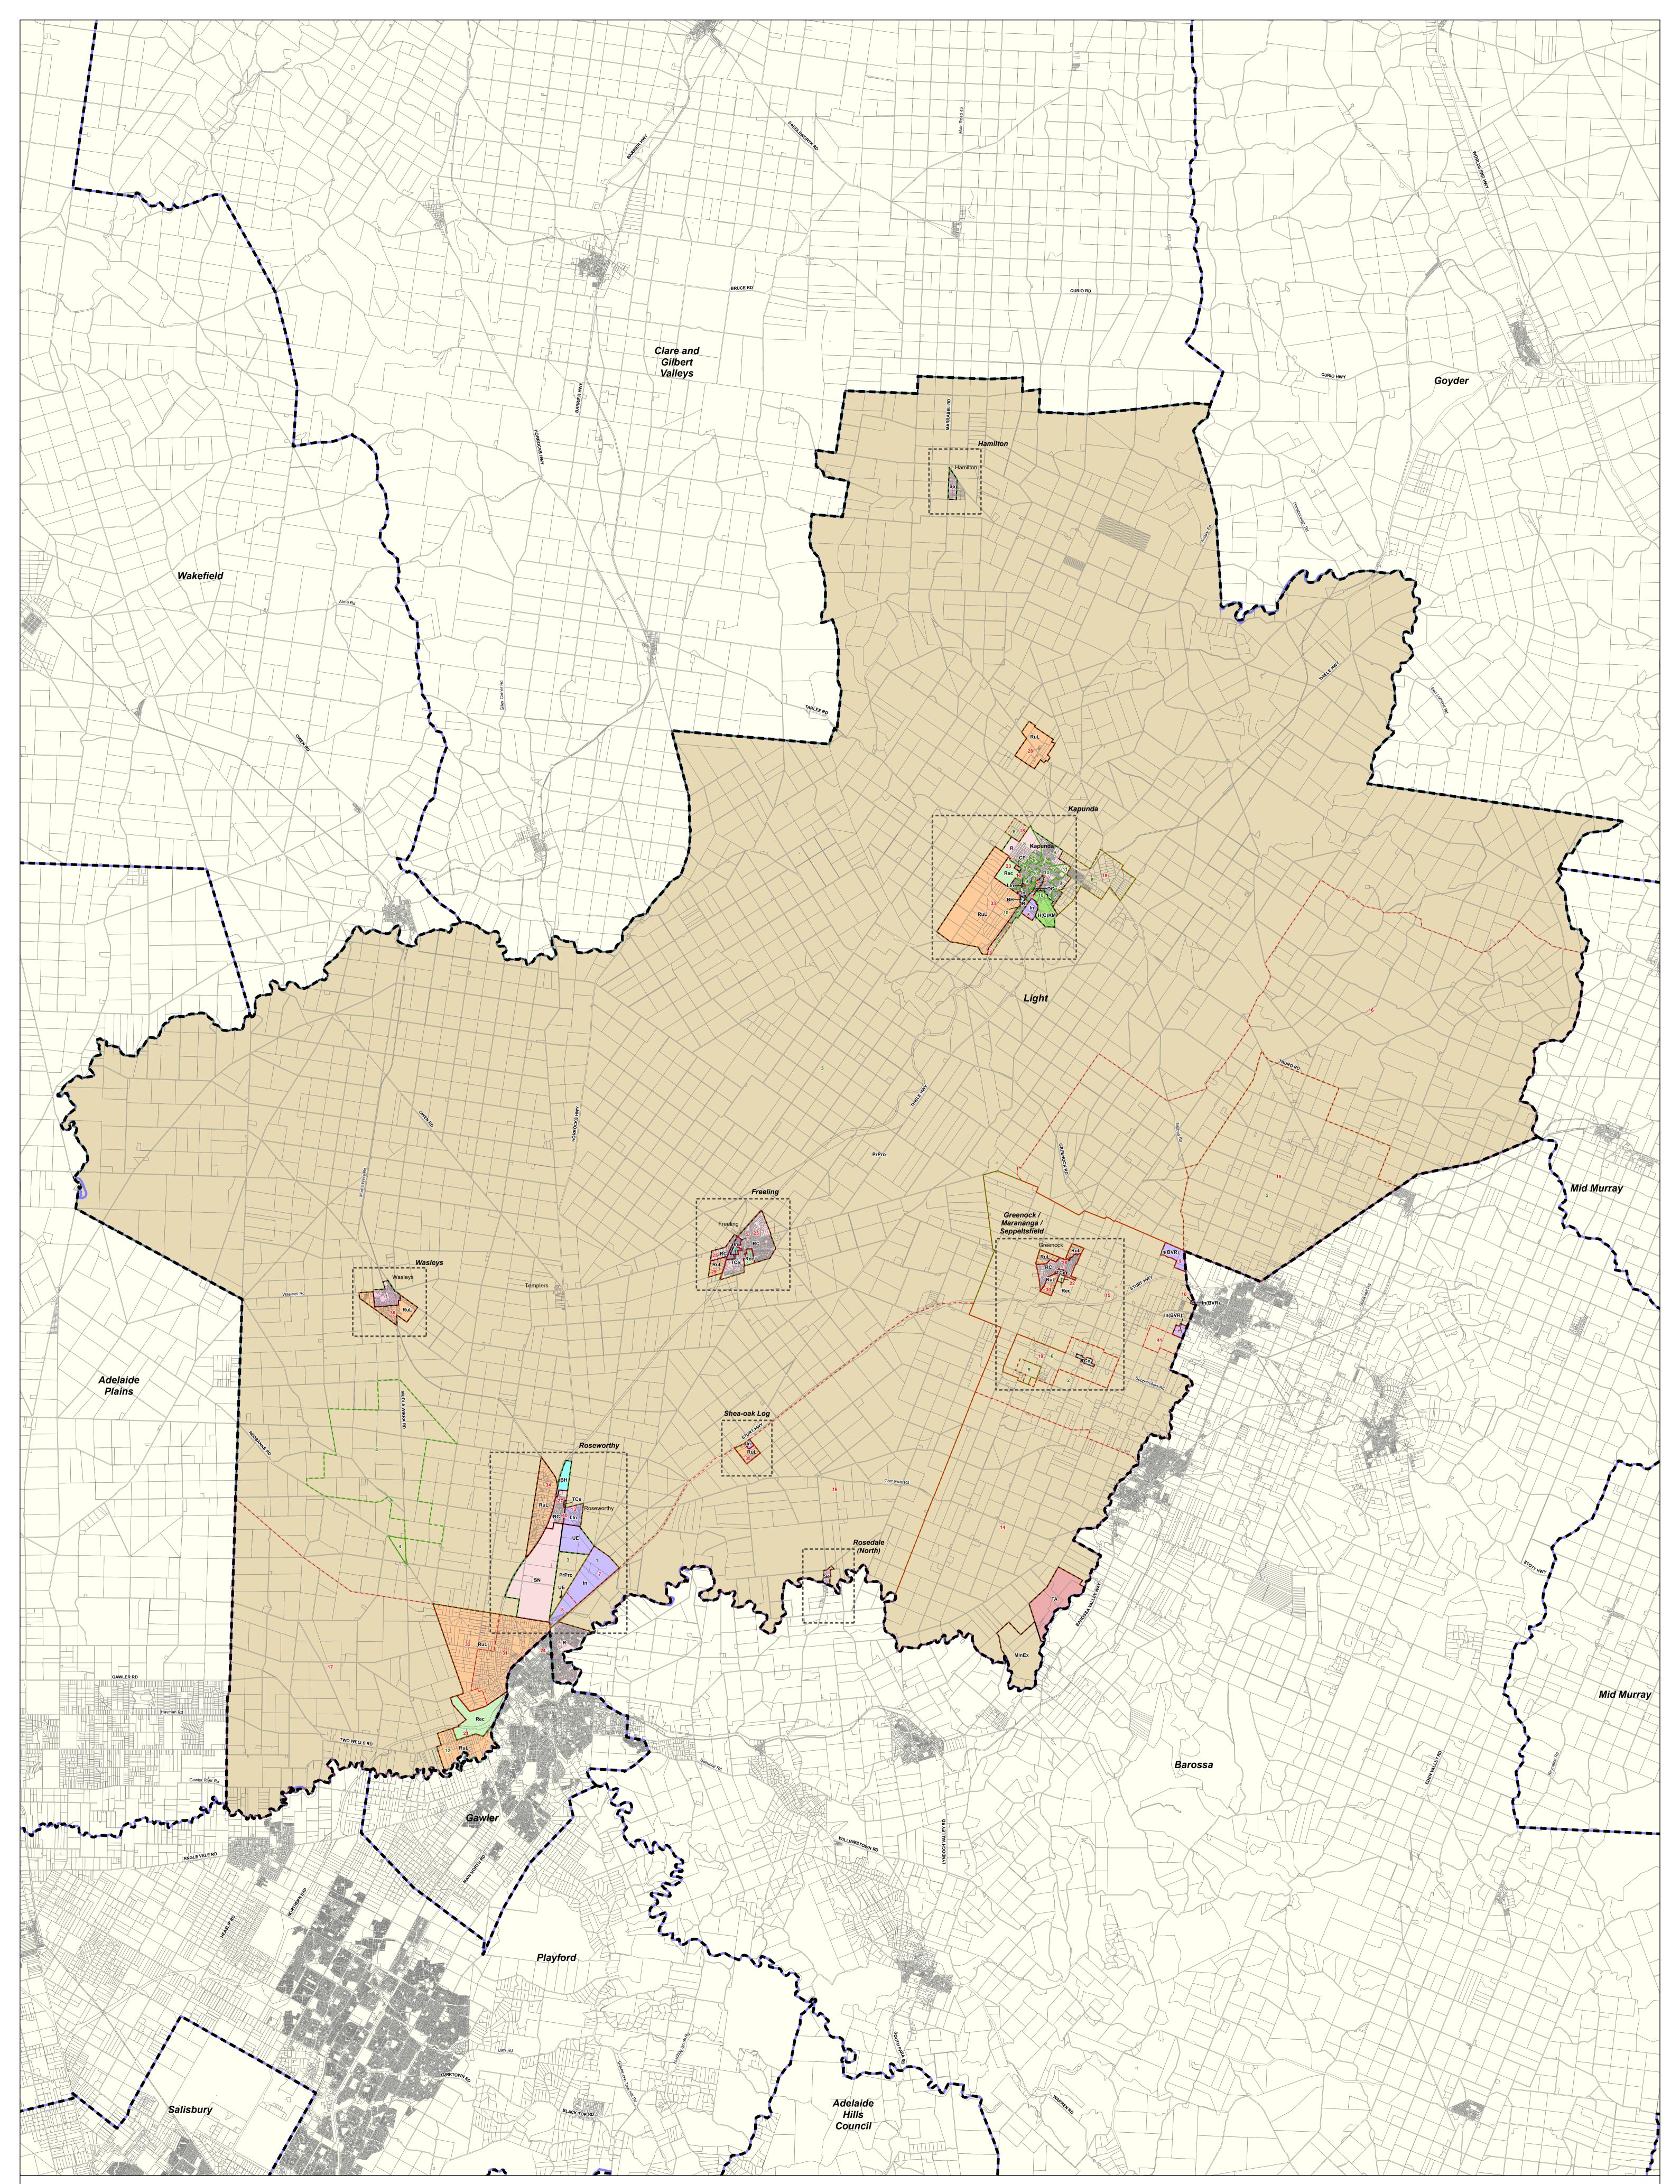

PLN ID: 5467

| Zoning                                        | Policy Area                            | 16 - Horticulture                     | 35 - Rural Living Shea-oak Log             |
|-----------------------------------------------|----------------------------------------|---------------------------------------|--------------------------------------------|
| BH - Bulk Handling                            | 1 - Industry Kingsford Regional Estate | 17 - Market Garden                    | 36 - Rural Living Wasleys                  |
| CP - Caravan and Tourist Park                 | 10 - Residential Kapunda               | 18 - Kapunda Fringe                   | 37 - Freeling Centre                       |
| DCe - District Centre                         | 11 - Residential Senior's Living       | 19 - Marananga Seppeltsfield Fringe   | 38 - Greenock Centre                       |
| H(C)KM - Historic (Conservation) Kapunda Mine | 12 - Rural Agistment                   | 2 - Hill Street Civic Kapunda         | 39 - Marananga Centre                      |
| In - Industry                                 | 2 - Barossa Valley Region              | 20 - Freeling Recreation              | 4 - Industry Freeling                      |
| In(BVR) - Industry (Barossa Valley Region)    | 3 - General Farming                    | 21 - Gawler Belt Recreation           | 40 - Roseworthy Centre                     |
| Lln - Light Industry                          | 4 - Roseworthy College                 | 22 - Greenock Recreation              | 41 - Samuel Road Effluent Disposal Lagoons |
| MinEx - Mineral Extraction                    | 5 - Seppeltsfield Winery               | 23 - Kapunda Recreation               | 5 - Industry Kapunda                       |
| PrPro - Primary Production                    | 6 - Township Fringe                    | 24 - Local Centre                     | 6 - Industry Shea-oak Log                  |
| R - Residential                               | 7 - Residential Gawler Belt            | 25 - Freeling Residential Character   | 7 - Kingsford North                        |
| RC - Residential Character                    | 8 - Residential North West Kapunda     | 26 - Greenock Residential Character   | 8 - Kingsford South                        |
| Rec - Recreation                              | 9 - Residential General                | 27 - Roseworthy Residential Character | 9 - Moppa Road North Industry              |
| RuL - Rural Living                            | Precinct                               | 28 - Rural Living Allendale North     |                                            |
| SN - Suburban Neighbourhood                   | 1 - Commercial Kapunda                 | 29 - RuraL Living Freeling            |                                            |
| Se - Settlement                               | 10 - Moppa Road South Industry         | 3 - Retail Kapunda                    |                                            |
| T - Township                                  | 11 - Samuel Road                       | 30 - Rural Living Greenock            |                                            |
| TA - Tourist Accommodation                    | 12 - Light Industry Kapunda            | 31 - Rural Living Gawler Belt         |                                            |
| TCe - Town Centre                             | 13 - Light Industry Roseworthy         | 32 - Rural Living Gawler Belt West    |                                            |
| UE - Urban Employment                         | 14 - Gomersal                          | 33 - Rural Living Kapunda             |                                            |
|                                               | 15 - Nuriootpa Plains                  | 34 - Rural Living Roseworthy          |                                            |

### **Development Plan Map**

| Zoning<br>PrPro - Primary Production<br>RC - Residential Character<br>Rec - Recreation<br>RuL - Rural Living<br>TCe - Town Centre<br>Policy Area<br>2 - Barossa Valley Region<br>3 - General Farming<br>5 - Seppeltsfield Winery<br>6 - Township Fringe<br>Precinct<br>14 - Gomersal | 26 - Greenock Residential Character<br>30 - Rural Living Greenock<br>38 - Greenock Centre<br>39 - Marananga Centre |
|--------------------------------------------------------------------------------------------------------------------------------------------------------------------------------------------------------------------------------------------------------------------------------------|--------------------------------------------------------------------------------------------------------------------|
| 15 - Nuriootpa Plains                                                                                                                                                                                                                                                                |                                                                                                                    |
| 16 - Horticulture                                                                                                                                                                                                                                                                    |                                                                                                                    |
| <ul><li>19 - Marananga Seppeltsfield Fringe</li><li>22 - Greenock Recreation</li></ul>                                                                                                                                                                                               |                                                                                                                    |

### **Development Plan Map**

| Zoning                                        | 9 - Residential General       |
|-----------------------------------------------|-------------------------------|
| BH - Bulk Handling                            | Precinct                      |
| CP - Caravan and Tourist Park                 | 1 - Commercial Kapunda        |
| DCe - District Centre                         | 12 - Light Industry Kapunda   |
| H(C)KM - Historic (Conservation) Kapunda Mine | 18 - Kapunda Fringe           |
| In - Industry                                 | 2 - Hill Street Civic Kapunda |
| LIn - Light Industry                          | 23 - Kapunda Recreation       |
| PrPro - Primary Production                    | 3 - Retail Kapunda            |
| R - Residential                               | 33 - Rural Living Kapunda     |
| Rec - Recreation                              | 5 - Industry Kapunda          |
| RuL - Rural Living                            |                               |
| Policy Area                                   |                               |
| 10 - Residential Kapunda                      |                               |
| 11 - Residential Senior's Living              |                               |
| 3 - General Farming                           |                               |
| 6 - Township Fringe                           |                               |
| 8 - Residential North West Kapunda            |                               |
|                                               |                               |

### **Zoning** BH - Bulk Handling In - Industry LIn - Light Industry PrPro - Primary Production R - Residential RC - Residential Character RuL - Rural Living SN - Suburban Neighbourhood TCe - Town Centre UE - Urban Employment Policy Area

### Industry Kingsford Regional Estate Willaston Residential

- 3 General Farming7 Residential Gawler Belt

#### Precinct

- 13
   Light Industry Roseworthy

   16
   Horticulture

   27
   Roseworthy Residential Character

   31
   Rural Living Gawler Belt

   32
   Rural Living Gawler Belt West
- 34 Rural Living Roseworthy
- 40 Roseworthy Centre

- 5 Concordia7 Kingsford North8 Kingsford South