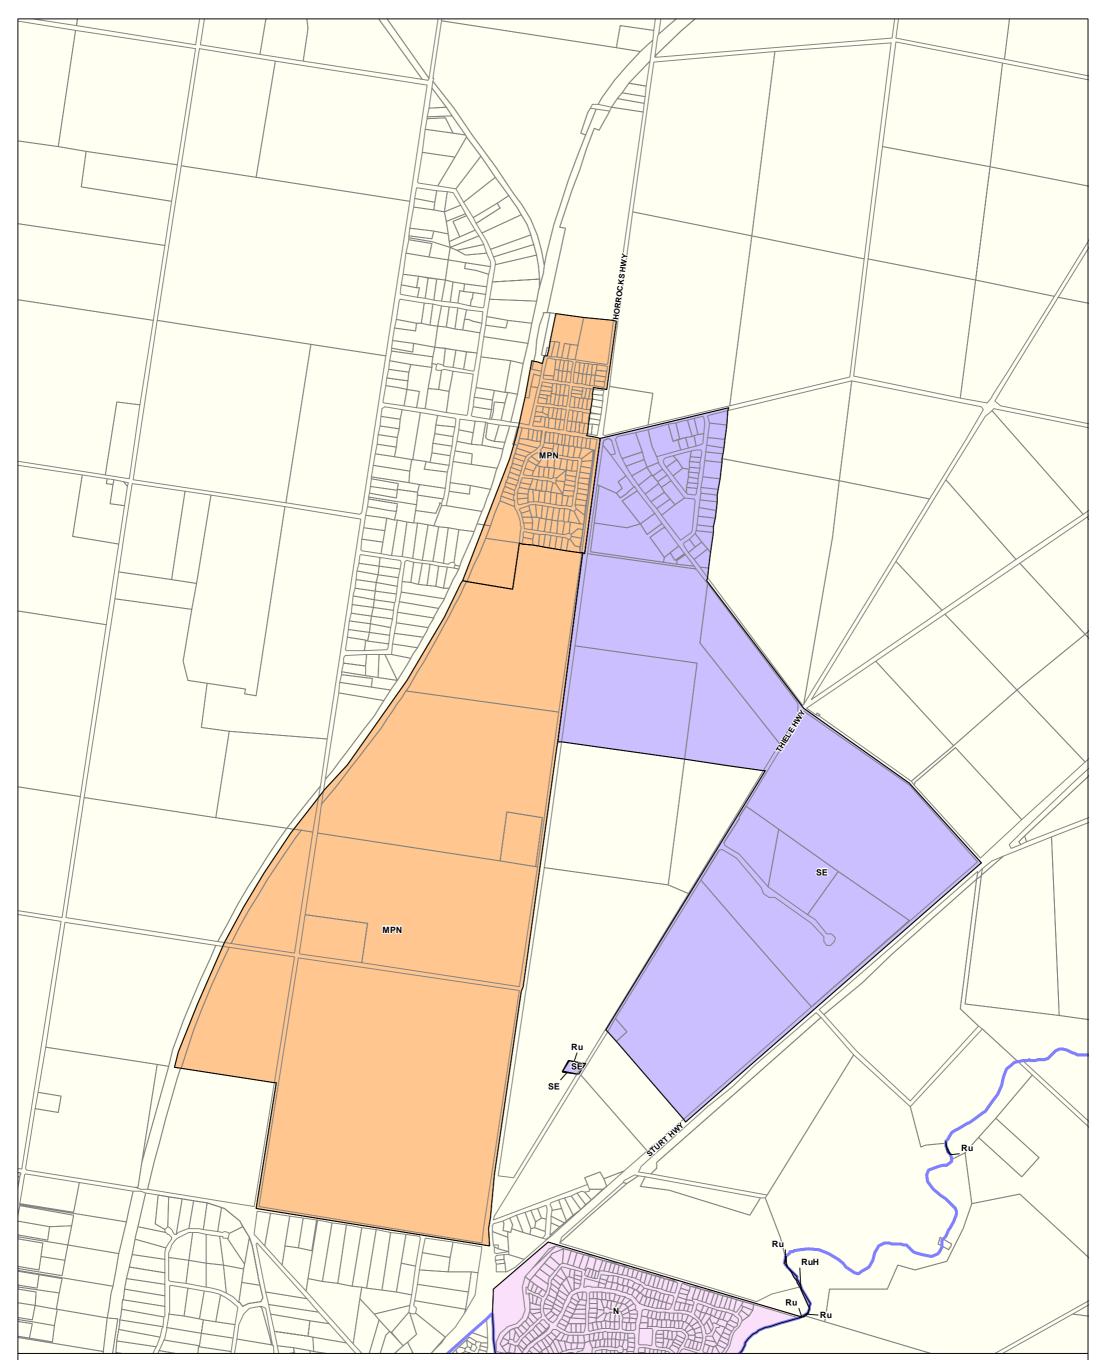

### P&D Code Zones - Roseworthy - Light DRAFT

P&D Code Zones

People & Neighbourhoods - Residential

Master Planned Neighbourhood

Neighbourhood

Productive Economy - Employment

Strategic Employment

#### P&D Code Zones Abbreviations

MPN - Master Planned Neighbourhood

N - Neighbourhood

Ru - Rural

RuH - Rural Horticulture

SE - Strategic Employment