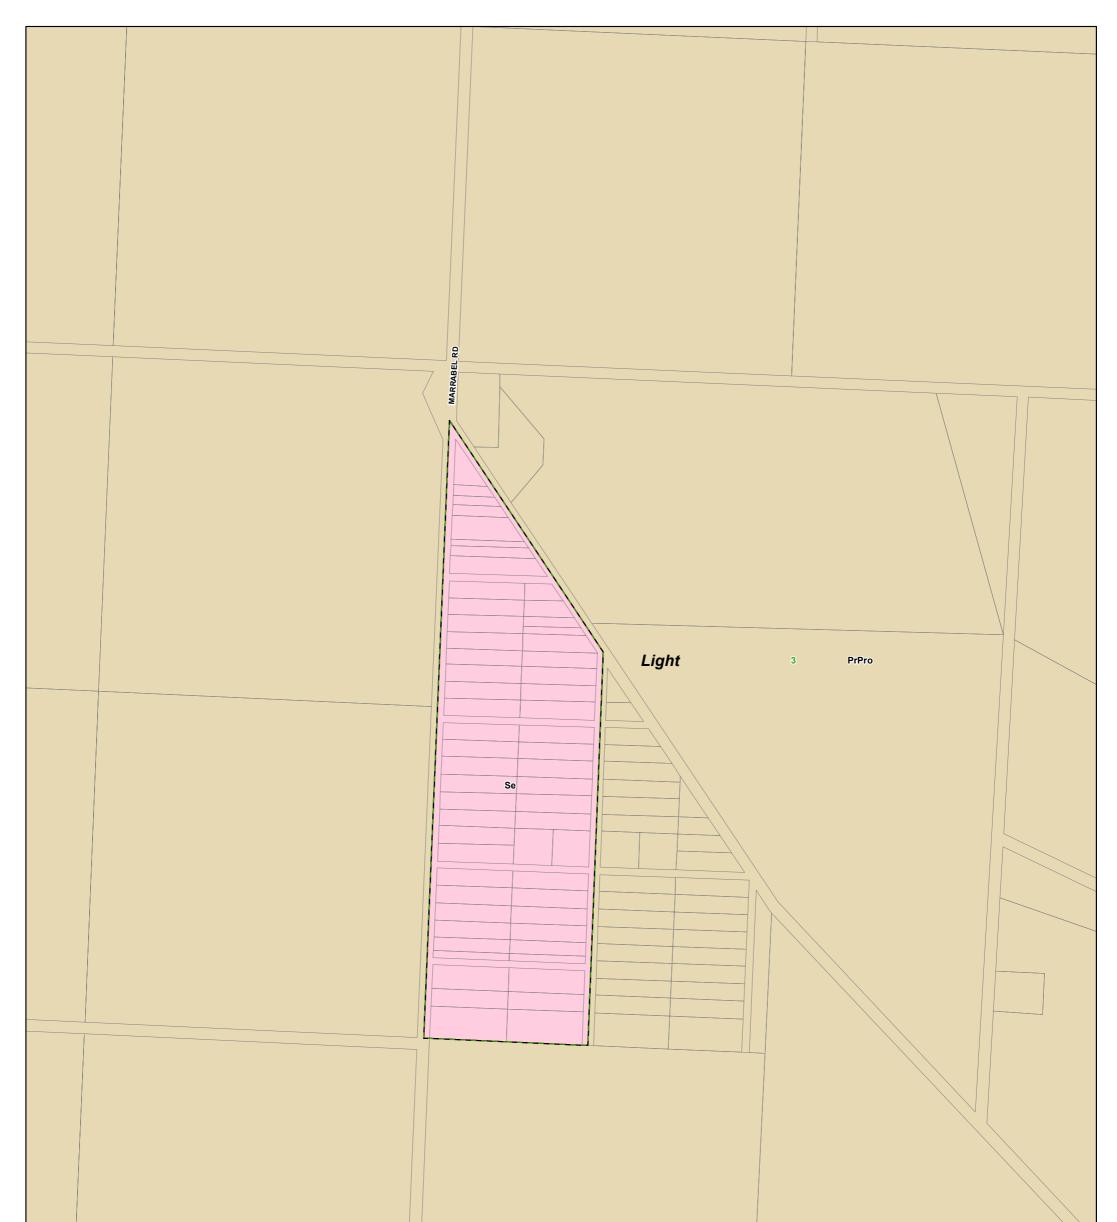

### Rosedale (North) - Light

P&D Code Zones

People & Neighbourhoods - Residential

Rural Settlement

Productive Economy - Primary Industry

Rural Horticulture

Local government boundary

Cadastre

### 2019 Code Consultation Map

Map produced - **30 September 2019** © Government of South Australia PLN ID: 5813 P&D Code Zones Abbreviations Ru - Rural RuH - Rural Horticulture RuS - Rural Settlement

### P&D Code Zones - Rosedale (North) - Light DRAFT

P&D Code Zones Abbreviations RuH - Rural Horticulture

P&D Code Zones

Productive Economy - Primary Industry

Rural Horticulture

Local government boundary

Cadastre

### 2020 Updated Code Consultation Map