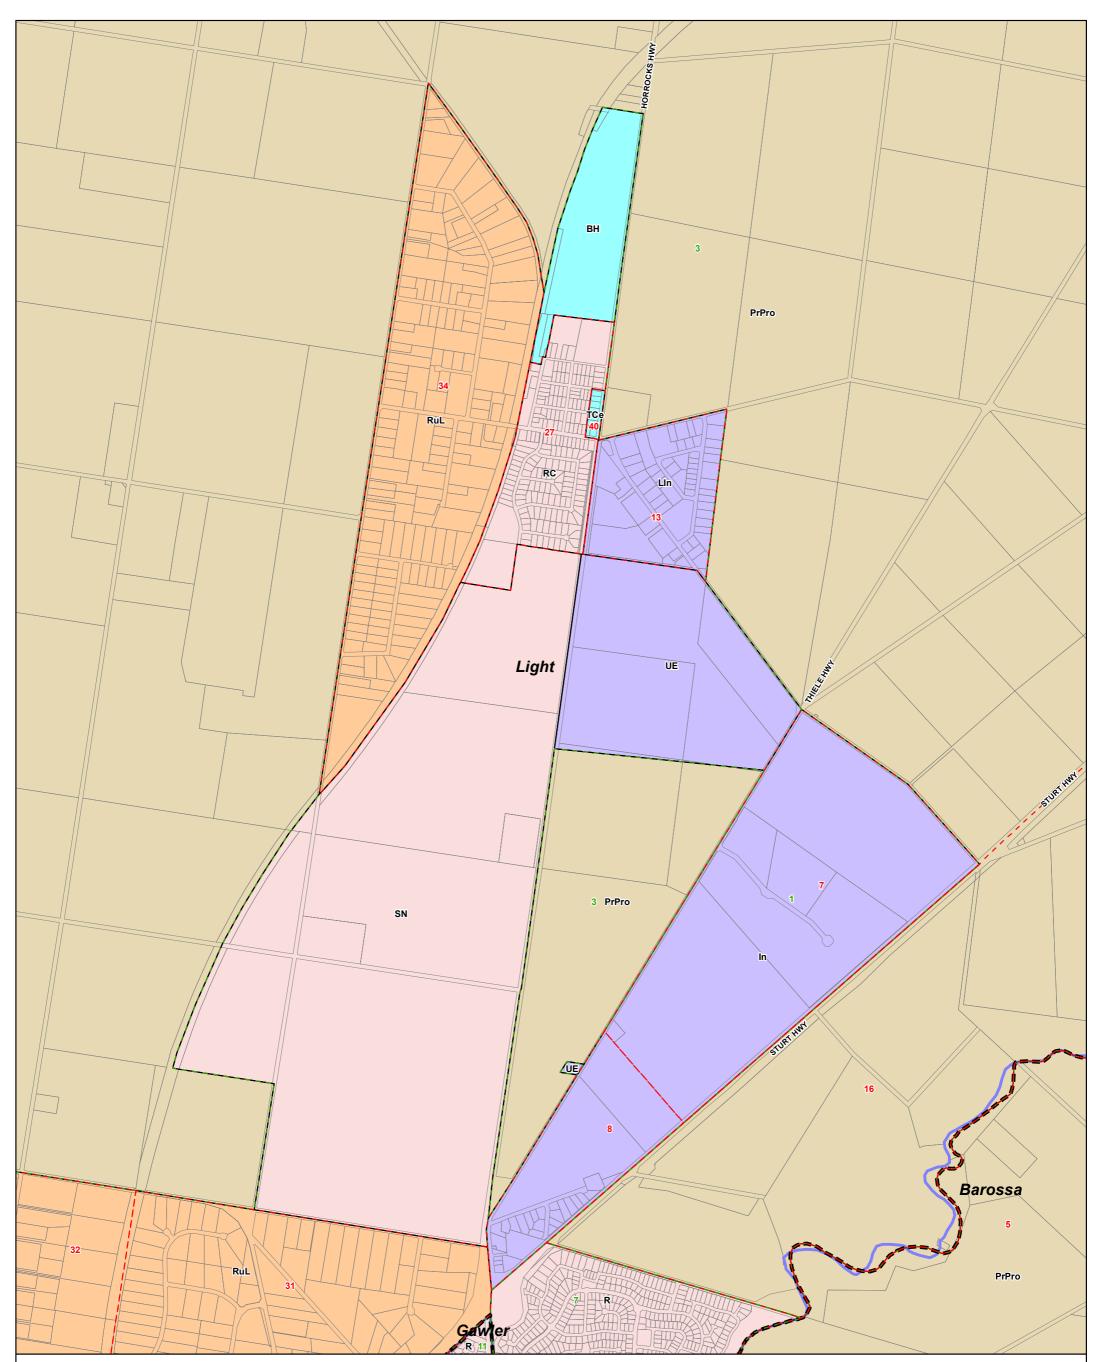

### **Development Plan Map**

| Zoning<br>PrPro - Primary Production<br>RC - Residential Character<br>Rec - Recreation<br>RuL - Rural Living<br>TCe - Town Centre<br>Policy Area<br>2 - Barossa Valley Region<br>3 - General Farming<br>5 - Seppeltsfield Winery<br>6 - Township Fringe<br>Precinct<br>14 - Gomersal | 26 - Greenock Residential Character<br>30 - Rural Living Greenock<br>38 - Greenock Centre<br>39 - Marananga Centre |
|--------------------------------------------------------------------------------------------------------------------------------------------------------------------------------------------------------------------------------------------------------------------------------------|--------------------------------------------------------------------------------------------------------------------|
| 15 - Nuriootpa Plains                                                                                                                                                                                                                                                                |                                                                                                                    |
| 16 - Horticulture                                                                                                                                                                                                                                                                    |                                                                                                                    |
| <ul><li>19 - Marananga Seppeltsfield Fringe</li><li>22 - Greenock Recreation</li></ul>                                                                                                                                                                                               |                                                                                                                    |

### **Development Plan Map**

| Zoning                                        | 9 - Residential General       |
|-----------------------------------------------|-------------------------------|
| BH - Bulk Handling                            | Precinct                      |
| CP - Caravan and Tourist Park                 | 1 - Commercial Kapunda        |
| DCe - District Centre                         | 12 - Light Industry Kapunda   |
| H(C)KM - Historic (Conservation) Kapunda Mine | 18 - Kapunda Fringe           |
| In - Industry                                 | 2 - Hill Street Civic Kapunda |
| LIn - Light Industry                          | 23 - Kapunda Recreation       |
| PrPro - Primary Production                    | 3 - Retail Kapunda            |
| R - Residential                               | 33 - Rural Living Kapunda     |
| Rec - Recreation                              | 5 - Industry Kapunda          |
| RuL - Rural Living                            |                               |
| Policy Area                                   |                               |
| 10 - Residential Kapunda                      |                               |
| 11 - Residential Senior's Living              |                               |
| 3 - General Farming                           |                               |
| 6 - Township Fringe                           |                               |
| 8 - Residential North West Kapunda            |                               |
|                                               |                               |

### **Zoning** BH - Bulk Handling In - Industry LIn - Light Industry PrPro - Primary Production R - Residential RC - Residential Character RuL - Rural Living SN - Suburban Neighbourhood TCe - Town Centre UE - Urban Employment Policy Area

### Industry Kingsford Regional Estate Willaston Residential

- 3 General Farming7 Residential Gawler Belt

#### Precinct

- 13
   Light Industry Roseworthy

   16
   Horticulture

   27
   Roseworthy Residential Character

   31
   Rural Living Gawler Belt

   32
   Rural Living Gawler Belt West
- 34 Rural Living Roseworthy
- 40 Roseworthy Centre

- 5 Concordia7 Kingsford North8 Kingsford South