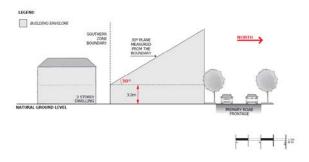

elope provided by a 45 degree plane measured from a height of 3 metres above natural ground level at the allotment boundary of a residential allotment within a neighbourhood zone as shown in the following diagram (except where this boundary is a southern boundary in which case DTS/DPF 4.2 will apply, or where this boundary is the <u>primary street</u> boundary):



#### PO 4.2

Buildings mitigate overshadowing of residential development within a neighbourhood zone.

#### DTS/DPF 4.2

Buildings on sites with a southern boundary adjoining a residential allotment within a neighbourhood zone are constructed within a building envelope provided by a 30 degree plane grading north measured from a height of 3m above natural ground level at the southern boundary, as shown in the following diagram:



# Landscaping

#### PO 5.1

Landscaping provided along public roads and thoroughfares and zone boundaries to enhance the visual appearance of development and soften the impact of larger buildings when viewed from public spaces and adjacent land outside the zone.

#### DTS/DPF 5.1

Other than to accommodate a lawfully existing or authorised driveway or access point or an access point for which consent has been granted as part of an application for the division of land, a landscaped area is provided within the development site (excluding any land required for road widening purposes):

- (a) where a building is setback less than 3m from the street boundary within the area remaining between a relevant building and the street boundary; or
- (b) in accordance with the following:

| Minimum-<br