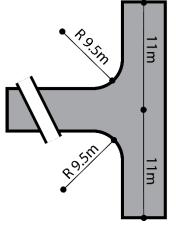

ting one or more additional allotments; (b) Dwellings; (c) Ancillary accommodation; (d) Residential flat buildings; (e) Tourist accommodation; (f) Boarding homes; (g) Dormitory style accommodation; (h) Workers' accommodation (i) Student accommodation (j) Pre-schools; (k) Educational establishments; (l) Retirement villages; (m) Supported accommodation; (n) Residential parks; (o) Hospitals. | South Australian Country<br>Fire Service | To provide expert assessment and direction to the relevant authority on the potential impacts of bushfire on the development. |

# Figures and Diagrams

## **Land Division**

Figure 1 - Land Division Layout



# **Fire Appliance Clearances**

Figure 2 – Overhead and Side Clearances



**Roads and Driveway Design** 



Figure 5 - 'T' or 'Y' Shaped Turning Head



"T" shaped turning area for fire trucks to reverse into so they can turn around

- minimum length 11m.



Figure 6 - Driveway Passing Bays

Passing bay for fire trucks - minimum width 6 metres, minimum length 17 metres.



# Hazards (Bushfire – Medium Risk) Overlay

Assessment Provisions (AP)

Desired Outcomes (DO)

DO 1

Development responds to the medium level of bushfire risk and potential for ember attack and radiant heat by siting and designing buildings in a manner that mitigates the threat and impact of bushfires on life and property.

DO 2

To facilitate access for emergency service vehicles to protect assets and lives from bushfire danger.

Performance Outcomes and Deemed to Satisfy / Designated Performance Outcome Criteria Siting

PO 1.1

Buildings and structures are located aw