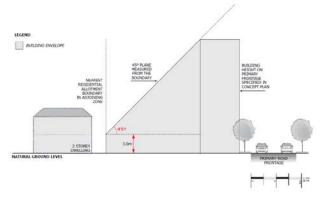

# Outbuilding (in the form of a garage)

Except where any of the following apply:

- Airport Building Heights (Regulated) Overlay
- Building Near Airfields Overlay
- Future Road Widening Overlay

- 1 The development will not be built, or encroach, on an area that is, or will be, required for a sewerage system or waste control system
- 2 It is detached from and ancillary to a dwelling erected on the site.
- 3 Primary street setback at least 5.5m from the primary street boundary and as far back as the building line of the building to which it is ancillary

- 4 Secondary street setback at least 900mm from the boundary of the allotment (if the land has boundaries on two or more roads)
- 5 Total floor area does not exceed 60m<sup>2</sup>
- 6 Wall height does not exceed 3m measured from natural ground level (and not including a gable end)
- 7 Building height does not exceed 5m
- If situated on or abutting a boundary (not being a boundary with a primary street or secondary street) a length not exceeding 10m unless:
  - (a) a longer wall or structure exists on the adjacent site and is situated on the same allotment boundary; and
  - (b) the proposed wall or structure will be built along the same length of boundary as the existing adjacent wall or structure to the same or lesser extent
- 9 If the outbuilding abuts or is situated on the boundary of the allotment (not being a boundary with a primary street or secondary street):
  - (a) it will not result in all relevant walls or structures located along the boundary exceeding 45% of the length of the boundary; and
  - (b) it will not be located within 3m of any other wall along the same boundary unless on an adjacent site on that boundary there is an existing wall of a building that would be adjacent to or abut the proposed wall or structure
- 10 Total roofed area of all existing and proposed buildings on the allotment does not exceed 60%
- 11 Internal dimensions exceed 3.2m in width and 6m in length between all walls and doors
- 12 Door opening for vehicle access does not exceed, in total, 7m in width or 50% of the width of the allotment frontage (whichever lesser)
- 13 The garage:
  - (a) is located so that vehicle access:
    - i. is provided via a lawfully existing or authorised driveway or access point or an access point for which consent has been granted as part of an application for the division of land; or
    - ii. will use a driveway that:
      - A.is not located within 6 metres of an intersection of 2 or more roads or a pedestrian actuated crossing; and
      - B. will not interfere with an item of street furniture (including directional signs, lighting, seating and weather shelters), other infrastructure, or a tree; or