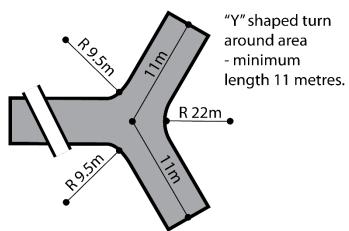

uildings; (e) Tourist accommodation; (f) Boarding homes; (g) Dormitory style accommodation; (h) Workers' accommodation (i) Student accommodation (j) Pre-schools; (k) Educational establishments; (l) Retirement villages; (m) Supported accommodation; (n) Residential parks; (o) Hospitals. | South Australian Country<br>Fire Service | To provide expert assessment and direction to the relevant authority on the potential impacts of bushfire on the development. |

# Figures and Diagrams

## **Land Division**

Figure 1 - Land Division Layout



# **Fire Appliance Clearances**

Figure 2 – Overhead and Side Clearances



**Roads and Driveway Design** 



Figure 5 - 'T' or 'Y' Shaped Turning Head



"T" shaped turning area for fire trucks to reverse into so they can turn around

- minimum length 11m.



Figure 6 - Driveway Passing Bays

Passing bay for fire trucks - minimum width 6 metres, minimum length 17 metres.



# Hazards (Bushfire – Medium Risk) Overlay

Assessment Provisions (AP)

Desired Outcomes (DO)

DO 1

Development responds to the medium level of bushfire risk and potential for ember attack and radiant heat by siting and designing buildings in a manner that mitigates the threat and impact of bushfires on life and property.

DO 2

To facilitate access for emergency service vehicles to protect assets and lives from bushfire danger.

Performance Outcomes and Deemed to Satisfy / Designated Performance Outcome Criteria Siting

PO 1.1

Buildings and structures are located away from areas that pose an unacceptable bushfire risk as a result of:

- (a) vegetation cover comprising t