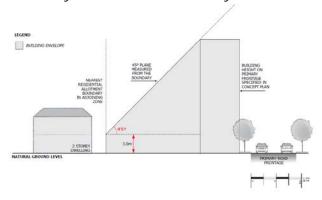

PF 3.1

Building height does not exceed:

- (a) 2 building levels or 9 metres where the development is located adjoining a different zone that primarily envisages residential development; or
- (b) 3 building levels or 12 metres in all other cases.

#### PO 3.2

Buildings mitigate visual impacts of building massing on residential development within a neighbourhood zone.`

### DTS/DPF 3.2

Buildings constructed within a building envelope provided by a 45 degree plane measured from a height of 3 metres above natural ground level at the allotment boundary of a residential allotment within a neighbourhood zone as shown in the following diagram (except where this boundary is a southern boundary in which case DTS/DPF 3.3 will apply, or where this boundary is the <u>primary street</u> boundary):



# PO 3.3

Buildings mitigate overshadowing of residential development within a neighbourhood zone.

## DTS 3.3

Buildings on sites with a southern boundary adjoining a residential allotment within a neighbourhood zone are constructed within a building envelope provided by a 30 degree plane grading north measured from a height of 3m above natural ground level at the southern boundary, as shown in the following diagram:



### PO 3.4

Buildings set back from primary street boundaries to contribute to a consistent streetscape.

# DTS/DPF 3.4

Buildings set back from the primary street frontage:

- (a) the average of any existing buildings on either of the adjoining sites having frontage to the same street; or
- (b) not less than 6m where no building exists on an adjoining site.

PO 3.5

Bui