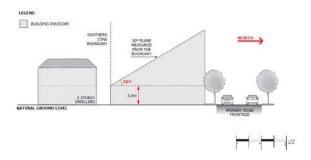

# Outbuilding (in the form of a garage)

Except where any of the following apply:

- Airport Building Heights (Regulated) Overlay
- Building Near Airfields Overlay
- Future Road Widening Overlay

- 1 The development will not be built, or encroach, on an area that is, or will be, required for a sewerage system or waste control system
- 2 It is detached from and ancillary to a dwelling erected on the site.
- 3 Primary street setback at least 5.5m from the primary street boundary and as far back as the building line of the building to which it is ancillary

- 4 Secondary street setback at least 900mm from the boundary of the allotment (if the land has boundaries on two or more roads)
- 5 Total floor area does not exceed 60m<sup>2</sup>
- 6 Wall height does not exceed 3m measured from natural ground level (and not including a gable end)
- 7 Building height does not exceed 5m
- If situated on or abutting a boundary (not being a boundary with a primary street or secondary street) a length not exceeding 10m unless:
  - (a) a longer wall or structure exists on the adjacent site and is situated on the same allotment boundary; and
  - (b) the proposed wall or structure will be built along the same length of boundary as the existing adjacent wall or structure to the same or lesser extent
- 9 If the outbuilding abuts or is situated on the boundary of the allotment (not being a boundary with a primary street or secondary street):
  - (a) it will not result in all relevant walls or structures located along the boundary exceeding 45% of the length of the boundary; and
  - (b) it will not be located within 3m of any other wall along the same boundary unless on an adjacent site on that boundary there is an existing wall of a building that would be adjacent to or abut the proposed wall or structure
- 10 Total roofed area of all existing and proposed buildings on the allotment does not exceed 60%
- 11 Internal dimensions exceed 3.2m in width and 6m in length between all walls and doors
- 12 Door opening for vehicle access does not exceed, in total, 7m in width or 50% of the width of the allotment frontage (whichever lesser)
- 13 The garage:
  - (a) is located so that vehicle access:
    - i. is provided via a lawfully existing or authorised driveway or access point or an access point for which consent has been granted as part of an application for the division of land; or
    - ii. will use a driveway that:
      - A.is not located within 6 metres of an intersection of 2 or more roads or a pedestrian actuated crossing; and
      - B. will not interfere with an item of street furniture (including directional signs, lighting, seating and weather shelters), other infrastructure, or a tree; or