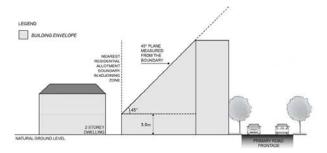

site for deliveries, maintenance and emergency purposes.

#### DTS/DPF 3.5

Buildings setback 3m or more from at least one side boundary, unless an alternative means for vehicular access to the rear of the site is available.

#### Interface Height

#### PO 4.1

Buildings mitigate visual impacts of building massing on residential development within a neighbourhood zone.

#### DTS/DPF 4.1

Buildings constructed within a building envelope provided by a 45 degree plane measured from a height of 3 metres above natural ground level at the allotment boundary of a residential allotment within a neighbourhood zone as shown in the following diagram (except where this boundary is a southern boundary in which case DTS/DPF 4.2 will apply, or where this boundary is the <u>primary street</u> boundary):



#### PO 4.2

Buildings mitigate overshadowing of residential development within a neighbourhood zone.

#### DTS/DPF 4.2

Buildings on sites with a southern boundary adjoining a residential allotment within a neighbourhood zone are constructed within a building envelope provided by a 30 degree plane grading north measured from a height of 3m above natural ground level at the southern boundary, as shown in the following diagram:



# Landscaping

#### PO 5.1

Landscaping provided along public roads and thoroughfares and zone boundaries to enhance the visual appearance of development and soften the impact of larger buildings when viewed from public spaces and adjacent land outside the zone.

#### DTS/DPF 5.1

Other than to accommodate a lawfully existing or authorised driveway or access poi