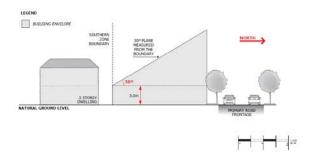

lding envelope provided by a 45 degree plane measured from a height of 3 metres above natural ground level at the allotment boundary of a residential allotment within a neighbourhood zone as shown in the following diagram (except where this boundary is a southern boundary in which case DTS/DPF 3.3 will apply, or where this boundary is the <u>primary street</u> boundary):



# PO 3.3

Buildings mitigate overshadowing of residential development within a neighbourhood zone.

## DTS 3.3

Buildings on sites with a southern boundary adjoining a residential allotment within a neighbourhood zone are constructed within a building envelope provided by a 30 degree plane grading north measured from a height of 3m above natural ground level at the southern boundary, as shown in the following diagram:



### PO 3.4

Buildings set back from primary street boundaries to contribute to a consistent streetscape.

# DTS/DPF 3.4

Buildings set back from the primary street frontage:

- (a) the average of any existing buildings on either of the adjoining sites having frontage to the same street; or
- (b) not less than 6m where no building exists on an adjoining site.

PO 3.5

Buildings set back from secondary street boundaries (other than rear laneways) to contribute to a consistent streetscape.

# DTS/DPF 3.5

Buildings set back from the secondary street frontage:

- (a) the average of any existing buildings on adjoining sites having frontage to the same street; or
- (b) not less than 0.9m where no building exists on an adjoining site.

PO 3.6

Buildings set back from side boundaries to maintain