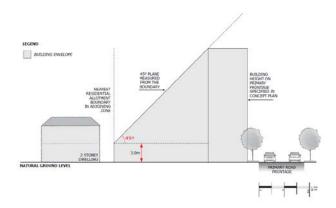

# Outbuilding (in the form of a garage)

Except where any of the following apply:

- Airport Building Heights (Regulated) Overlay
- Building Near Airfields Overlay
- Future Road Widening Overlay

- 1 The development will not be built, or encroach, on an area that is, or will be, required for a sewerage system or waste control system
- 2 It is detached from and ancillary to a dwelling erected on the site.
- 3 Primary street setback at least 5.5m from the primary street boundary and as far back as the building line of the building to which it is ancillary

- 4 Secondary street setback at least 900mm from the boundary of the allotment (if the land has boundaries on two or more roads)
- 5 Total floor area does not exceed 60m<sup>2</sup>
- 6 Wall height does not exceed 3m measured from natural ground level (and not including a gable end)
- 7 Building height does not exceed 5m
- If situated on or abutting a boundary (not being a boundary with a primary street or secondary street) a length not exceeding 10m unless:
  - (a) a longer wall or structure exists on the adjacent site and is situated on the same allotment boundary; and
  - (b) the proposed wall or structure will be built along the same length of boundary as the existing adjacent wall or structure to the same or lesser extent
- 9 If the outbuilding abuts or is situated on the boundary of the allotment (not being a boundary with a primary street or secondary street):
  - (a) it will not result in all relevant walls or structures located along the boundary exceeding 45% of the length of the boundary; and
  - (b) it will not be located within 3m of any other wall along the same boundary unless on an adjacent site on that boundary there is an existing wall of a building that would be adjacent to or abut the proposed wall or structure
- 10 Total roofed area of all existing and proposed buildings on the allotment does not exceed 60%
- 11 Internal dimensions exceed 3.2m in width and 6m in length between all walls and doors
- 12 Door opening for vehicle access does not exceed, in total, 7m in width or 50% of the width of the allotment frontage (whichever lesser)
- 13 The garage:
  - (a) is located so that vehicle access:
    - i. is provided via a lawfully existing or authorised driveway or access point or an access point for which consent has been granted as part of an application for the division of land; or
    - ii. will use a driveway that:
      - A.is not located within 6 metres of an intersection of 2 or more roads or a pedestrian actuated crossing; and
      - B. will not interfere with an item of street furniture (including directional signs, lighting, seating and weather shelters), other infrastructure, or a tree; or