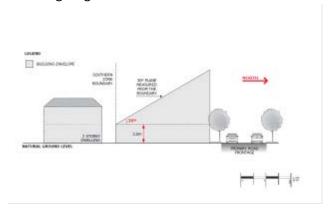

a building envelope provided by a 45 degree plane measured from a height of 3 metres above natural ground level at the allotment boundary of a residential allotment within a neighbourhood zone as shown in the following diagram (except where this boundary is a southern boundary in which case DTS/DPF 4.3 will apply, or where this boundary is the primary street\_boundary):



PO 3.3

Buildings mitigate overshadowing of residential development within a neighbourhood zone.

#### DTS 3.3

Buildings on sites with a southern boundary adjoining a residential allotment within a neighbourhood zone are constructed within a building envelope provided by a 30 degree plane grading north measured from a height of 3m above natural ground level at the southern boundary, as shown in the following diagram:



#### PO 3.4

Buildings are set back from site boundaries to create a continuous built form to public roads, but to create separation between lower scale and adjoining sensitive receivers.

DTS 3.4

None are applicable.

Land Division

PO 4.1

Land division and site amalgamation facilitates integration of buildings, vehicle parking areas, access points and landscaping.

DTS 4.1

None are applicable.

Advertisements

PO 5.1

Advertisements:

- (a) use simple graphics and are restrained in their size, design and colour; and
- (b) provide an overall consistency along individual street frontages.

DTS 5.1

None are applicable.

PO 5.2

Advertisements along minor streets and laneways include a greater diversity of type, shape, numbers and design provided that they are small in scale and locate