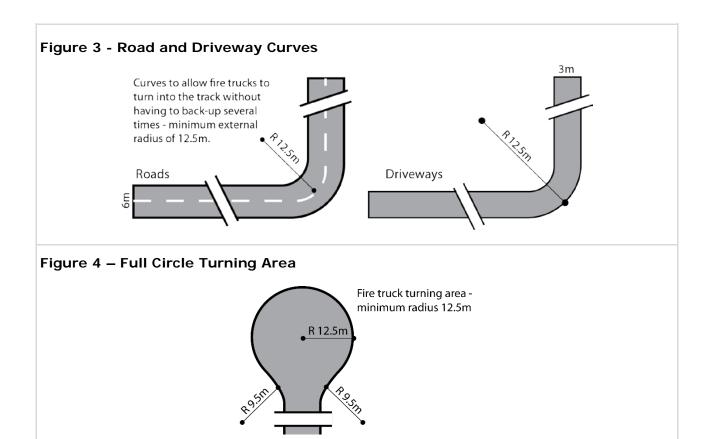

ings by 10% or more):  (a) Land Division creating one or more additional allotments; (b) Dwellings; (c) Ancillary accommodation; (d) Residential flat buildings; (e) Tourist accommodation; (f) Boarding homes; (g) Dormitory style accommodation; (h) Workers' accommodation (i) Student accommodation (j) Pre-schools; (k) Educational establishments; (l) Retirement villages; (m) Supported accommodation; (n) Residential parks; (o) Hospitals. | South Australian Country<br>Fire Service | To provide expert assessment and direction to the relevant authority on the potential impacts of bushfire on the development. |

# Figures and Diagrams

## **Land Division**

Figure 1 - Land Division Layout



# **Fire Appliance Clearances**

Figure 2 – Overhead and Side Clearances



**Roads and Driveway Design** 



Figure 5 - 'T' or 'Y' Shaped Turning Head



"T" shaped turning area for fire trucks to reverse into so they can turn around

- minimum length 11m.



Figure 6 - Driveway Passing Bays

Passing bay for fire trucks - minimum width 6 metres, minimum length 17 metres.



# Hazards (Bushfire – Medium Risk) Overlay

Assessment Provisions (AP)

Desired Outcomes (DO)

DO 1

Development responds to the medium level of bushfire risk and potential for ember attack and radiant heat by siting and designing buildings in a manner that mitigates the threat and impact of bushfires on life and property.

DO 2

To facilitate access for emergency service vehicles to protect assets and lives from bushfire danger.

Performance Outcomes and Deemed to Satisfy / Designated Performance Outcome Criteria Siting

PO