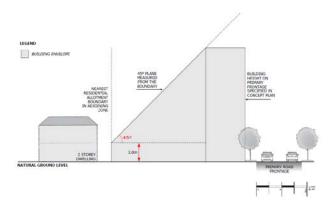

s than any minimum, specified in the Maximum Building Height Levels Technical and Numeric Variation Overlay, the Maximum Building Height Metres Technical and Numeric Variation Overlay, or the Minimum Building Height Levels Technical and Numeric Variation Overlay.

PO 3.2

Buildings mitigate visual impacts of building massing on residential development within a neighbourhood zone.

DTS/DPF 3.2

Buildings constructed within a building envelope provided by a 45 degree plane measured from a height of 3 metres above natural ground level at the allotment boundary of a residential allotment within a neighbourhood zone as shown in the following diagram (except where this boundary is a southern boundary in which case DTS/DPF 4.3 will apply, or where this boundary is the primary street\_boundary):



PO 3.3

Buildings mitigate overshadowing of residential development within a neighbourhood zone.

#### DTS 3.3

Buildings on sites with a southern boundary adjoining a residential allotment within a neighbourhood zone are constructed within a building envelope provided by a 30 degree plane grading north measured from a height of 3m above natural ground level at the southern boundary, as shown in the following diagram:



#### PO 3.4

Buildings are set back from site boundaries to create a continuous built form to public roads, but to create separation between lower scale and adjoining sensitive receivers.

DTS 3.4

None are applicable.

Land Division

PO 4.1

Land division and site amalgamation facilitates integration of buildings, vehicle parking areas, access points and landscaping.

D