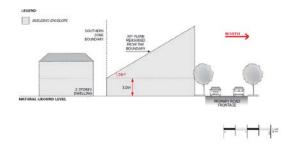

ding envelope provided by a 45 degree plane measured from a height of 3 metres above natural ground level at the allotment boundary of a residential allotment within a neighbourhood zone as shown in the following diagram (except where this boundary is a southern boundary in which case DTS/DPF 3.2 will apply, or where this boundary is the <u>primary street</u> boundary):



PO 3.2

Buildings mitigate overshadowing of residential development within a neighbourhood zone.

# DTS/DPF 3.2

Buildings on sites with a southern boundary adjoining a residential allotment within a neighbourhood zone are constructed within a building envelope provided by a 30 degree plane grading north measured from a height of 3m above natural ground level at the southern boundary, as shown in the following diagram:



# Procedural Matters (PM)

# Notification of Performance assessed development

All classes of development are excluded from notification except where it involves any of the following:

- (a) the site of the development is adjacent land to land in a different zone
- (b) development identified as "all other code assessed development" in Community Facilities Zone Table 3

# **Conservation Zone**

Table 1 – Accepted Development Classification

| Class of Development The following Classes of Development are classified as Accepted Development subject to meeting the 'Accepted Development Classification Criteria'                                                                                                                       | Accepted Development Classification Criteria