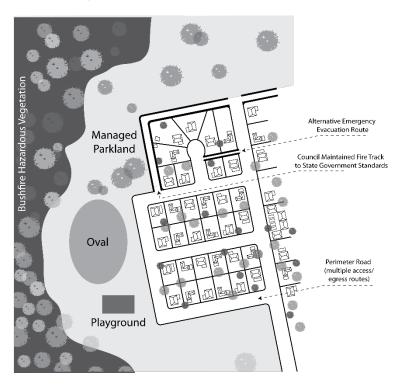

- i. a loop road around the building; or
  - ii. a turning area with a minimum radius of 12.5m (Figure 4); or
  - iii. a 'T' or 'Y' shaped turning area with a minimum formed length of 11m and minimum internal radii of 9.5m (Figure 5).
- (I) incorporate solid, all-weather crossings that support fire-fighting vehicles with a gross vehicle mass (GVM) of 21 tonnes, over any watercourse.

# Procedural Matters (PM)

| Referrals                       |               |                        |
|---------------------------------|---------------|------------------------|
| Class of Development / Activity | Referral Body | Purpose of<br>Referral |
| None                            | None          | None                   |

Figures and Diagrams

# **Land Division**

Figure 1 - Land Division Layout



**Fire Appliance Clearances** 





# **Roads and Driveway Design**

Figure 3 - Road and Driveway Curves



Figure 4 - Full Circle Turning Area



Figure 5 - 'T' or 'Y' Shaped Turning Head



"T" shaped turning area for fire trucks to reverse into so they can turn around

- minimum length 11m.



Figure 6 - Driveway Passing Bays

Passing bay for fire trucks - minimum width 6 metres, minimum length 17 metres.



# Hazards (Bushfire – High Risk) Overlay

Assessment Provisions (AP)

Desired Outcomes (DO)

#### DO 1

Development will be sited and designed to minimise the threat and impact of bushfires on life and property with regard to the following risks:

- (a) potential for uncontrolled bushfire events
- (b) high levels and exposure to ember attack;
- (c) impact from burning debris;
- (d