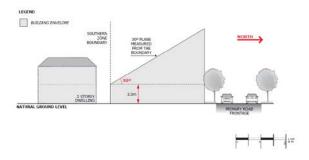

# Outbuilding (in the form of a garage)

Except where any of the following apply:

- Airport Building Heights (Regulated) Overlay
- Building Near Airfields Overlay
- Future Road Widening Overlay

- 1 The development will not be built, or encroach, on an area that is, or will be, required for a sewerage system or waste control system
- 2 It is detached from and ancillary to a dwelling erected on the site.
- 3 Primary street setback at least 5.5m from the primary street boundary and as far back as the building line of the building to which it is ancillary

- 4 Secondary street setback at least 900mm from the boundary of the allotment (if the land has boundaries on two or more roads)
- 5 Total floor area does not exceed 60m<sup>2</sup>
- 6 Wall height does not exceed 3m measured from natural ground level (and not including a gable end)
- 7 Building height does not exceed 5m
- If situated on or abutting a boundary (not being a boundary with a primary street or secondary street) a length not exceeding 10m unless:
  - (a) a longer wall or structure exists on the adjacent site and is situated on the same allotment boundary; and
  - (b) the proposed wall or structure will be built along the same length of boundary as the existing adjacent wall or structure to the same or lesser extent
- 9 If the outbuilding abuts or is situated on the boundary of the allotment (not being a boundary with a primary street or secondary street):
  - (a) it will not result in all relevant walls or structures located along the boundary exceeding 45% of the length of the boundary; and
  - (b) it will not be located within 3m of any other wall along the same boundary unless on an adjacent site on that boundary there is an existing wall of a building that would be adjacent to or abut the proposed wall or structure
- 10 Total roofed area of all existing and proposed buildings on the allotment does not exceed 60%
- 11 Internal dimensions exceed 3.2m in width and 6m in length between all walls and doors
- 12 Door opening for vehicle access does not exceed, in total, 7m in width or 50% of the width of the allotment frontage (whichever lesser)
- 13 The garage:
  - (a) is located so that vehicle access:
    - i. is provided via a lawfully existing or authorised driveway or access point or an access point for which consent has been granted as part of an application for the division of land; or
    - ii. will use a driveway that:
      - A.is not located within 6 metres of an intersection of 2 or more roads or a pedestrian actuated crossing; and
      - B. will not interfere with an item of street furniture (including directional signs, lighting, seating and weather shelters), other infrastructure, or a tree; or