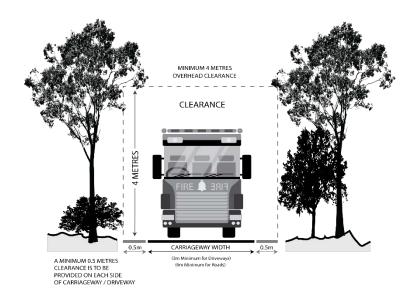

rease the floor area of such buildings by 10% or more):  (a) Land Division creating one or more additional allotments; (b) Dwellings; (c) Ancillary accommodation; (d) Residential flat buildings; (e) Tourist accommodation; (f) Boarding homes; (g) Dormitory style accommodation; (h) Workers' accommodation (i) Student accommodation (j) Pre-schools; (k) Educational establishments; (l) Retirement villages; (m) Supported accommodation; (n) Residential parks; (o) Hospitals. | South Australian Country<br>Fire Service | To provide expert assessment and direction to the relevant authority on the potential impacts of bushfire on the development. |

# Figures and Diagrams

## **Land Division**

Figure 1 - Land Division Layout



# **Fire Appliance Clearances**

Figure 2 – Overhead and Side Clearances



**Roads and Driveway Design** 



Figure 5 - 'T' or 'Y' Shaped Turning Head



"T" shaped turning area for fire trucks to reverse into so they can turn around

- minimum length 11m.



Figure 6 - Driveway Passing Bays

Passing bay for fire trucks - minimum width 6 metres, minimum length 17 metres.



# Hazards (Bushfire – Medium Risk) Overlay

Assessment Provisions (AP)

Desired Outcomes (DO)

DO 1

Development responds to the medium level of bushfire risk and potential for ember attack and radiant heat by siting and designing buildings in a manner that mitigates the threat and impact of bushfires on life and property.

DO 2

To facilitate access for emergency service vehicles to protect assets and lives from bushfire danger.

Performance Outcomes and Deemed to Satisfy / Designated Perfo