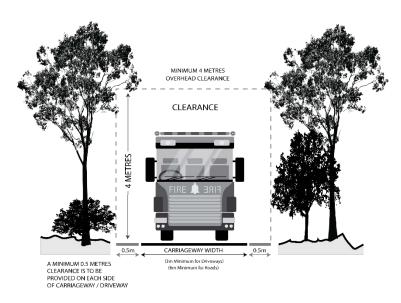

g; or
  - ii. a turning area with a minimum radius of 12.5m (Figure 4); or
  - iii. a 'T' or 'Y' shaped turning area with a minimum formed length of 11m and minimum internal radii of 9.5m (Figure 5).
- (I) incorporate solid, all-weather crossings that support fire-fighting vehicles with a gross vehicle mass (GVM) of 21 tonnes, over any watercourse.

# Procedural Matters (PM)

| Referrals                       |               |                        |
|---------------------------------|---------------|------------------------|
| Class of Development / Activity | Referral Body | Purpose of<br>Referral |
| None                            | None          | None                   |

Figures and Diagrams

# **Land Division**

Figure 1 - Land Division Layout



**Fire Appliance Clearances** 





# **Roads and Driveway Design**

Figure 3 - Road and Driveway Curves



Figure 4 - Full Circle Turning Area



Figure 5 - 'T' or 'Y' Shaped Turning Head



"T" shaped turning area for fire trucks to reverse into so they can turn around

- minimum length 11m.



Figure 6 - Driveway Passing Bays

Passing bay for fire trucks - minimum width 6 metres, minimum length 17 metres.



# Hazards (Bushfire – High Risk) Overlay

Assessment Provisions (AP)

Desired Outcomes (DO)

#### DO 1

Development will be sited and designed to minimise the threat and impact of bushfires on life and property with regard to the following risks:

- (a) potential for uncontrolled bushfire events
- (b) high levels and exposure to ember attack;
- (c) impact from burning debris;
- (d) radiant heat; and
- (e) likelihood