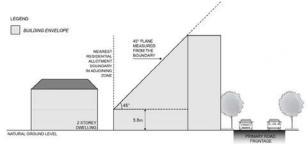

ear of a site for deliveries, maintenance and emergency purposes.

#### DTS/DPF3.4

Buildings setback at least 3m from at least one side boundary, unless an alternative means for vehicular access to the rear of the site is available.

#### PO 3.5

Buildings adjoining a zone primarily intended to accommodate residential development are sited and designed to minimise visual impacts from building bulk.

## DTS/DPF 3.5

Buildings constructed within a building envelope provided by a 45 degree plane, measured from a height of 3m above natural ground level at the allotment boundary of a zone primarily intended to accommodate residential development as shown in the following diagram, except where the relevant boundary is a southern boundary, or where this boundary is the primary street boundary.



#### PO 3.6

Buildings are constructed to minimise overshadowing of sensitive receivers outside the zone.

#### DTS/DPF 3.6

Buildings on sites with a southern boundary adjoining a residential allotment within a different zone are constructed within a building envelope provided by a 30-degree plane grading north measured from a height of 3m above natural ground level at the southern boundary, as shown in the following diagram:



## Site Dimensions and Land Division

#### PO 4.1

Land division that creates allotments that vary in size and are suitable for a variety of commercial and business activities.

#### DTS/DPF4.1

## Allotments have:

- (a) an area of 1250m2 or more; and
- (b) a frontage of 20 metres or more.

## Landscaping

## PO 5.1

Landscaping provided to enhance the visual a