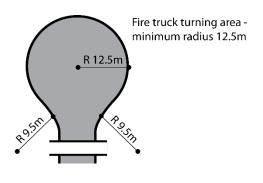

area with a minimum formed length of 11m and minimum internal radii of 9.5m (Figure 5).
- (I) incorporate solid, all-weather crossings that support fire-fighting vehicles with a gross vehicle mass (GVM) of 21 tonnes, over any watercourse.

# Procedural Matters (PM)

| Referrals                       |               |                        |
|---------------------------------|---------------|------------------------|
| Class of Development / Activity | Referral Body | Purpose of<br>Referral |
| None                            | None          | None                   |

Figures and Diagrams

# **Land Division**

Figure 1 - Land Division Layout



**Fire Appliance Clearances** 





# **Roads and Driveway Design**

Figure 3 - Road and Driveway Curves



Figure 4 - Full Circle Turning Area



Figure 5 - 'T' or 'Y' Shaped Turning Head



"T" shaped turning area for fire trucks to reverse into so they can turn around

- minimum length 11m.



Figure 6 - Driveway Passing Bays

Passing bay for fire trucks - minimum width 6 metres, minimum length 17 metres.



# Hazards (Bushfire – High Risk) Overlay

Assessment Provisions (AP)

Desired Outcomes (DO)

#### DO 1

Development will be sited and designed to minimise the threat and impact of bushfires on life and property with regard to the following risks:

- (a) potential for uncontrolled bushfire events
- (b) high levels and exposure to ember attack;
- (c) impact from burning debris;
- (d) radiant heat; and
- (e) likelihood and direct exposure to flames from a fire front.

### DO 2

Activities that increase the number of people livi