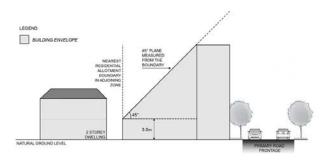

y of built form at the centre of the zone and lower scale at the peripheral zone interface.

# DTS/DPF 2.1

Building height does not exceed a maximum height specified in the *Building Height Technical and Numeric Variations Overlay*.

# Interface Height

# PO 3.1

Buildings mitigate visual impacts of building massing on residential development within a neighbourhood zone.

# DTS/DPF 3.1

Buildings constructed within a building envelope provided by a 45 degree plane measured from a height of 3 metres above natural ground level at the allotment boundary of a residential allotment within a neighbourhood zone as shown in the following diagram (except where this boundary is a southern boundary in which case DTS/DPF 3.2 will apply, or where this boundary is the <u>primary street</u> boundary):



PO 3.2

Buildings mitigate overshadowing of residential development within a neighbourhood zone.

# DTS/DPF 3.2

Buildings on sites with a southern boundary adjoining a residential allotment within a neighbourhood zone are constructed within a building envelope provided by a 30 degree plane grading north measured from a height of 3m above natural ground level at the southern boundary, as shown in the following diagram:



# Procedural Matters (PM)

# Notification of Performance assessed development

All classes of development are excluded from notification except where it involves any of the following:

- (a) the site of the development is adjacent land to land in a different zone
- (b) development identified as "all other code assessed development" in Community Facilities Zone Table 3