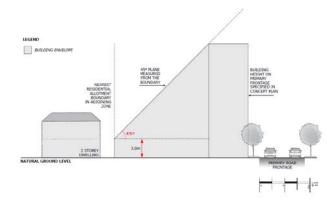

inimum, specified in the *Maximum Building Height Levels Technical and Numeric Variation Overlay*, the *Maximum Building Height Metres Technical and Numeric Variation Overlay*, or the *Minimum Building Height Levels Technical and Numeric Variation Overlay*.

PO 3.2

Buildings mitigate visual impacts of building massing on residential development within a neighbourhood zone.

DTS/DPF 3.2

Buildings constructed within a building envelope provided by a 45 degree plane measured from a height of 3 metres above natural ground level at the allotment boundary of a residential allotment within a neighbourhood zone as shown in the following diagram (except where this boundary is a southern boundary in which case DTS/DPF 3.3 will apply, or where this boundary is the <u>primary street</u> boundary):



PO 3.3

Buildings mitigate overshadowing of residential development within a neighbourhood zone.

### DTS / DPF 3.3

Buildings on sites with a southern boundary adjoining a residential allotment within a neighbourhood zone are constructed within a building envelope provided by a 30 degree plane grading north measured from a height of 3m above natural ground level at the southern boundary, as shown in the following diagram:



### Land Division

PO 4.1

Land division that creates allotments that vary in size and are suitable for a variety of business and community facilities.

DTS 4.1

None are applicable.

### Advertisements

PO 5.1

Freestanding advertisements that identify the associated business without creating a visually dominant element within the locality.

DTS 5.1

Freestanding a