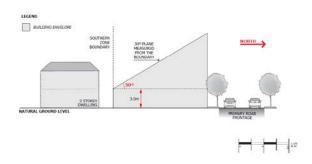

tructed within a building envelope provided by a 45 degree plane, measured from a height of 3m above natural ground level at the allotment boundary of a zone primarily intended to accommodate residential development as shown in the following diagram, except where the relevant boundary is a southern boundary, or where this boundary is the primary street boundary.



#### PO 3.6

Buildings are constructed to minimise overshadowing of sensitive receivers outside the zone.

#### DTS/DPF 3.6

Buildings on sites with a southern boundary adjoining a residential allotment within a different zone are constructed within a building envelope provided by a 30-degree plane grading north measured from a height of 3m above natural ground level at the southern boundary, as shown in the following diagram:



## Site Dimensions and Land Division

#### PO 4.1

Land division that creates allotments that vary in size and are suitable for a variety of commercial and business activities.

#### DTS/DPF4.1

## Allotments have:

- (a) an area of 1250m2 or more; and
- (b) a frontage of 20 metres or more.

## Landscaping

## PO 5.1

Landscaping provided to enhance the visual appearance of development when viewed from public roads and thoroughfares.

#### DTS/DPF 5.1

Other than to accommodate a lawfully existing or authorised driveway or access point or an access point for which consent has been granted as part of an application for the division of land, a landscaped area is provided within the development site (excluding any land required for road widening purposes):

- a. where a building is setback