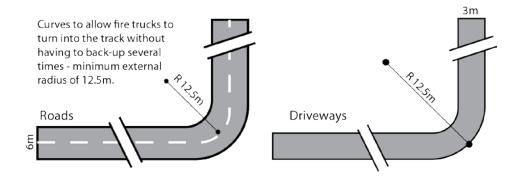

or
  - iii. a 'T' or 'Y' shaped turning area with a minimum formed length of 11m and minimum internal radii of 9.5m (Figure 5).
- (I) incorporate solid, all-weather crossings that support fire-fighting vehicles with a gross vehicle mass (GVM) of 21 tonnes, over any watercourse.

# Procedural Matters (PM)

| Referrals                       |               |                        |
|---------------------------------|---------------|------------------------|
| Class of Development / Activity | Referral Body | Purpose of<br>Referral |
| None                            | None          | None                   |

Figures and Diagrams

# **Land Division**

Figure 1 - Land Division Layout



**Fire Appliance Clearances** 





# **Roads and Driveway Design**

Figure 3 - Road and Driveway Curves



Figure 4 - Full Circle Turning Area



Figure 5 - 'T' or 'Y' Shaped Turning Head



"T" shaped turning area for fire trucks to reverse into so they can turn around

- minimum length 11m.



Figure 6 - Driveway Passing Bays

Passing bay for fire trucks - minimum width 6 metres, minimum length 17 metres.



# Hazards (Bushfire – High Risk) Overlay

Assessment Provisions (AP)

Desired Outcomes (DO)

#### DO 1

Development will be sited and designed to minimise the threat and impact of bushfires on life and property with regard to the following risks:

- (a) potential for uncontrolled bushfire events
- (b) high levels and exposure to ember attack;
- (c) impact from burning debris;
- (d) radiant heat; and
- (e) likelihood and direct exposure to flames from a fire front.

### DO 2

Activities