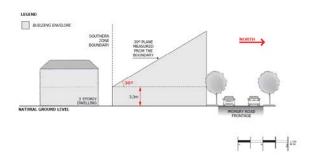

envelope provided by a 45 degree plane measured from a height of 3 metres above natural ground level at the allotment boundary of a residential allotment within a neighbourhood zone as shown in the following diagram (except where this boundary is a southern boundary in which case DTS/DPF 3.3 will apply, or where this boundary is the <u>primary street</u> boundary):



PO 3.3

Buildings mitigate overshadowing of residential development within a neighbourhood zone.

### DTS / DPF 3.3

Buildings on sites with a southern boundary adjoining a residential allotment within a neighbourhood zone are constructed within a building envelope provided by a 30 degree plane grading north measured from a height of 3m above natural ground level at the southern boundary, as shown in the following diagram:



### Land Division

PO 4.1

Land division that creates allotments that vary in size and are suitable for a variety of business and community facilities.

DTS 4.1

None are applicable.

### Advertisements

PO 5.1

Freestanding advertisements that identify the associated business without creating a visually dominant element within the locality.

DTS 5.1

Freestanding advertisements that:

- a) do not exceed 8m in height; and
- b) do not have a sign face that exceeds 6m<sup>2</sup> per side

### Concept Plans

PO 6.1

Development is compatible with the outcomes sought by any relevant Concept Plan contained within the *Concept Plans Technical and Numeric Variation Overlay* 

DTS/DPF 6.1

None are applicable

Procedural Matters (PM)

#### **Notification**

All classes of performance assessed d