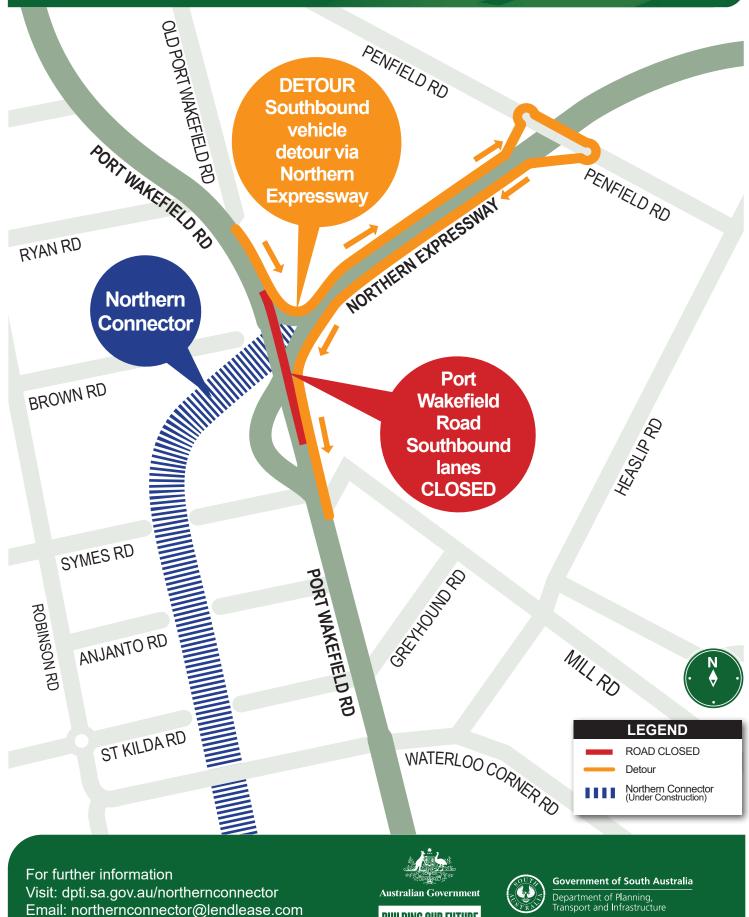

#### Works and detour 2:

**Location:** Port Wakefield Road overpass (southbound lanes) only, will be closed in the vicinity of the Northern Expressway.

Dates: Monday 3 February, until Sunday 16 February, weather permitting.

#### Work Hours:

- Monday to Thursday nights from 7pm until 5am.
- Friday nights from 8pm until 8am.

**Traffic Management:** South bound access to Port Wakefield Road will be maintained via a detour onto the Northern Expressway and Penfield Road, refer to detour map 2.

## **Port Wakefield Road southbound** closure: Works detour 2

**BUILDING OUR FUTURE** 

Call: 1300 916 221