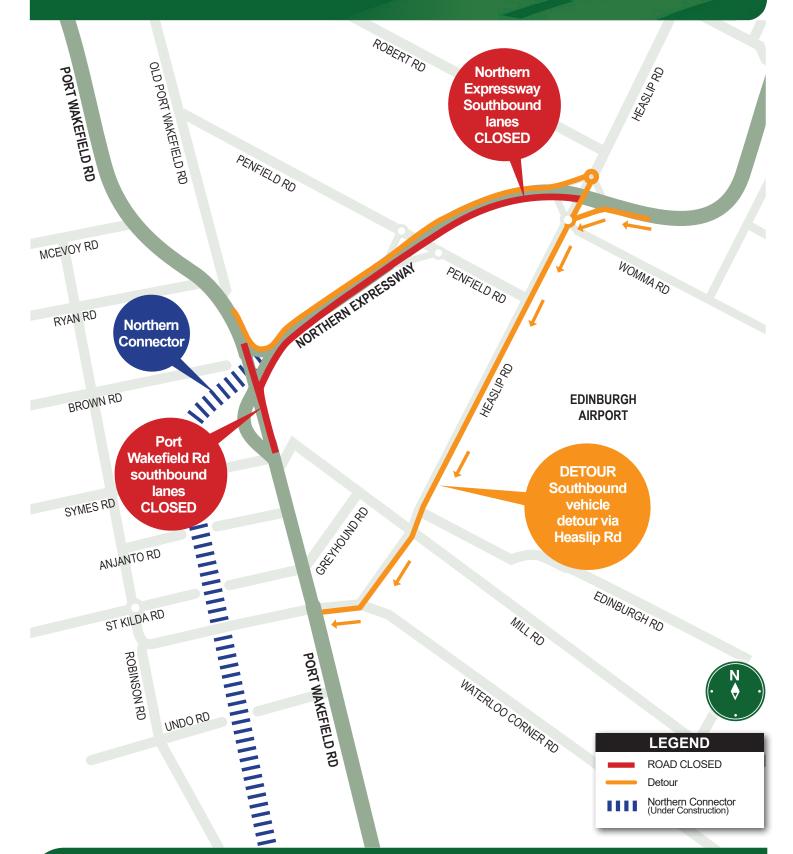

#### Works and detour 1:

**Location:** Port Wakefield Road overpass (southbound lanes) and the Northern Expressway (southbound lanes between Heaslip and Port Wakefield Roads) will be closed.

Work Hours: From 7pm Sunday 2 February, until 5am Monday 3 February, weather permitting.

**Traffic Management:** Southbound access to Port Wakefield Road and Northern Expressway will be maintained via detours onto Heaslip and Waterloo Corner Roads refer to detour map 1.

### Northern Expressway southbound and Port Wakefield Road southbound closure: Works detour 1

For further information Visit: dpti.sa.gov.au/northernconnector Email: northernconnector@lendlease.com Call: 1300 916 221 Australian Government