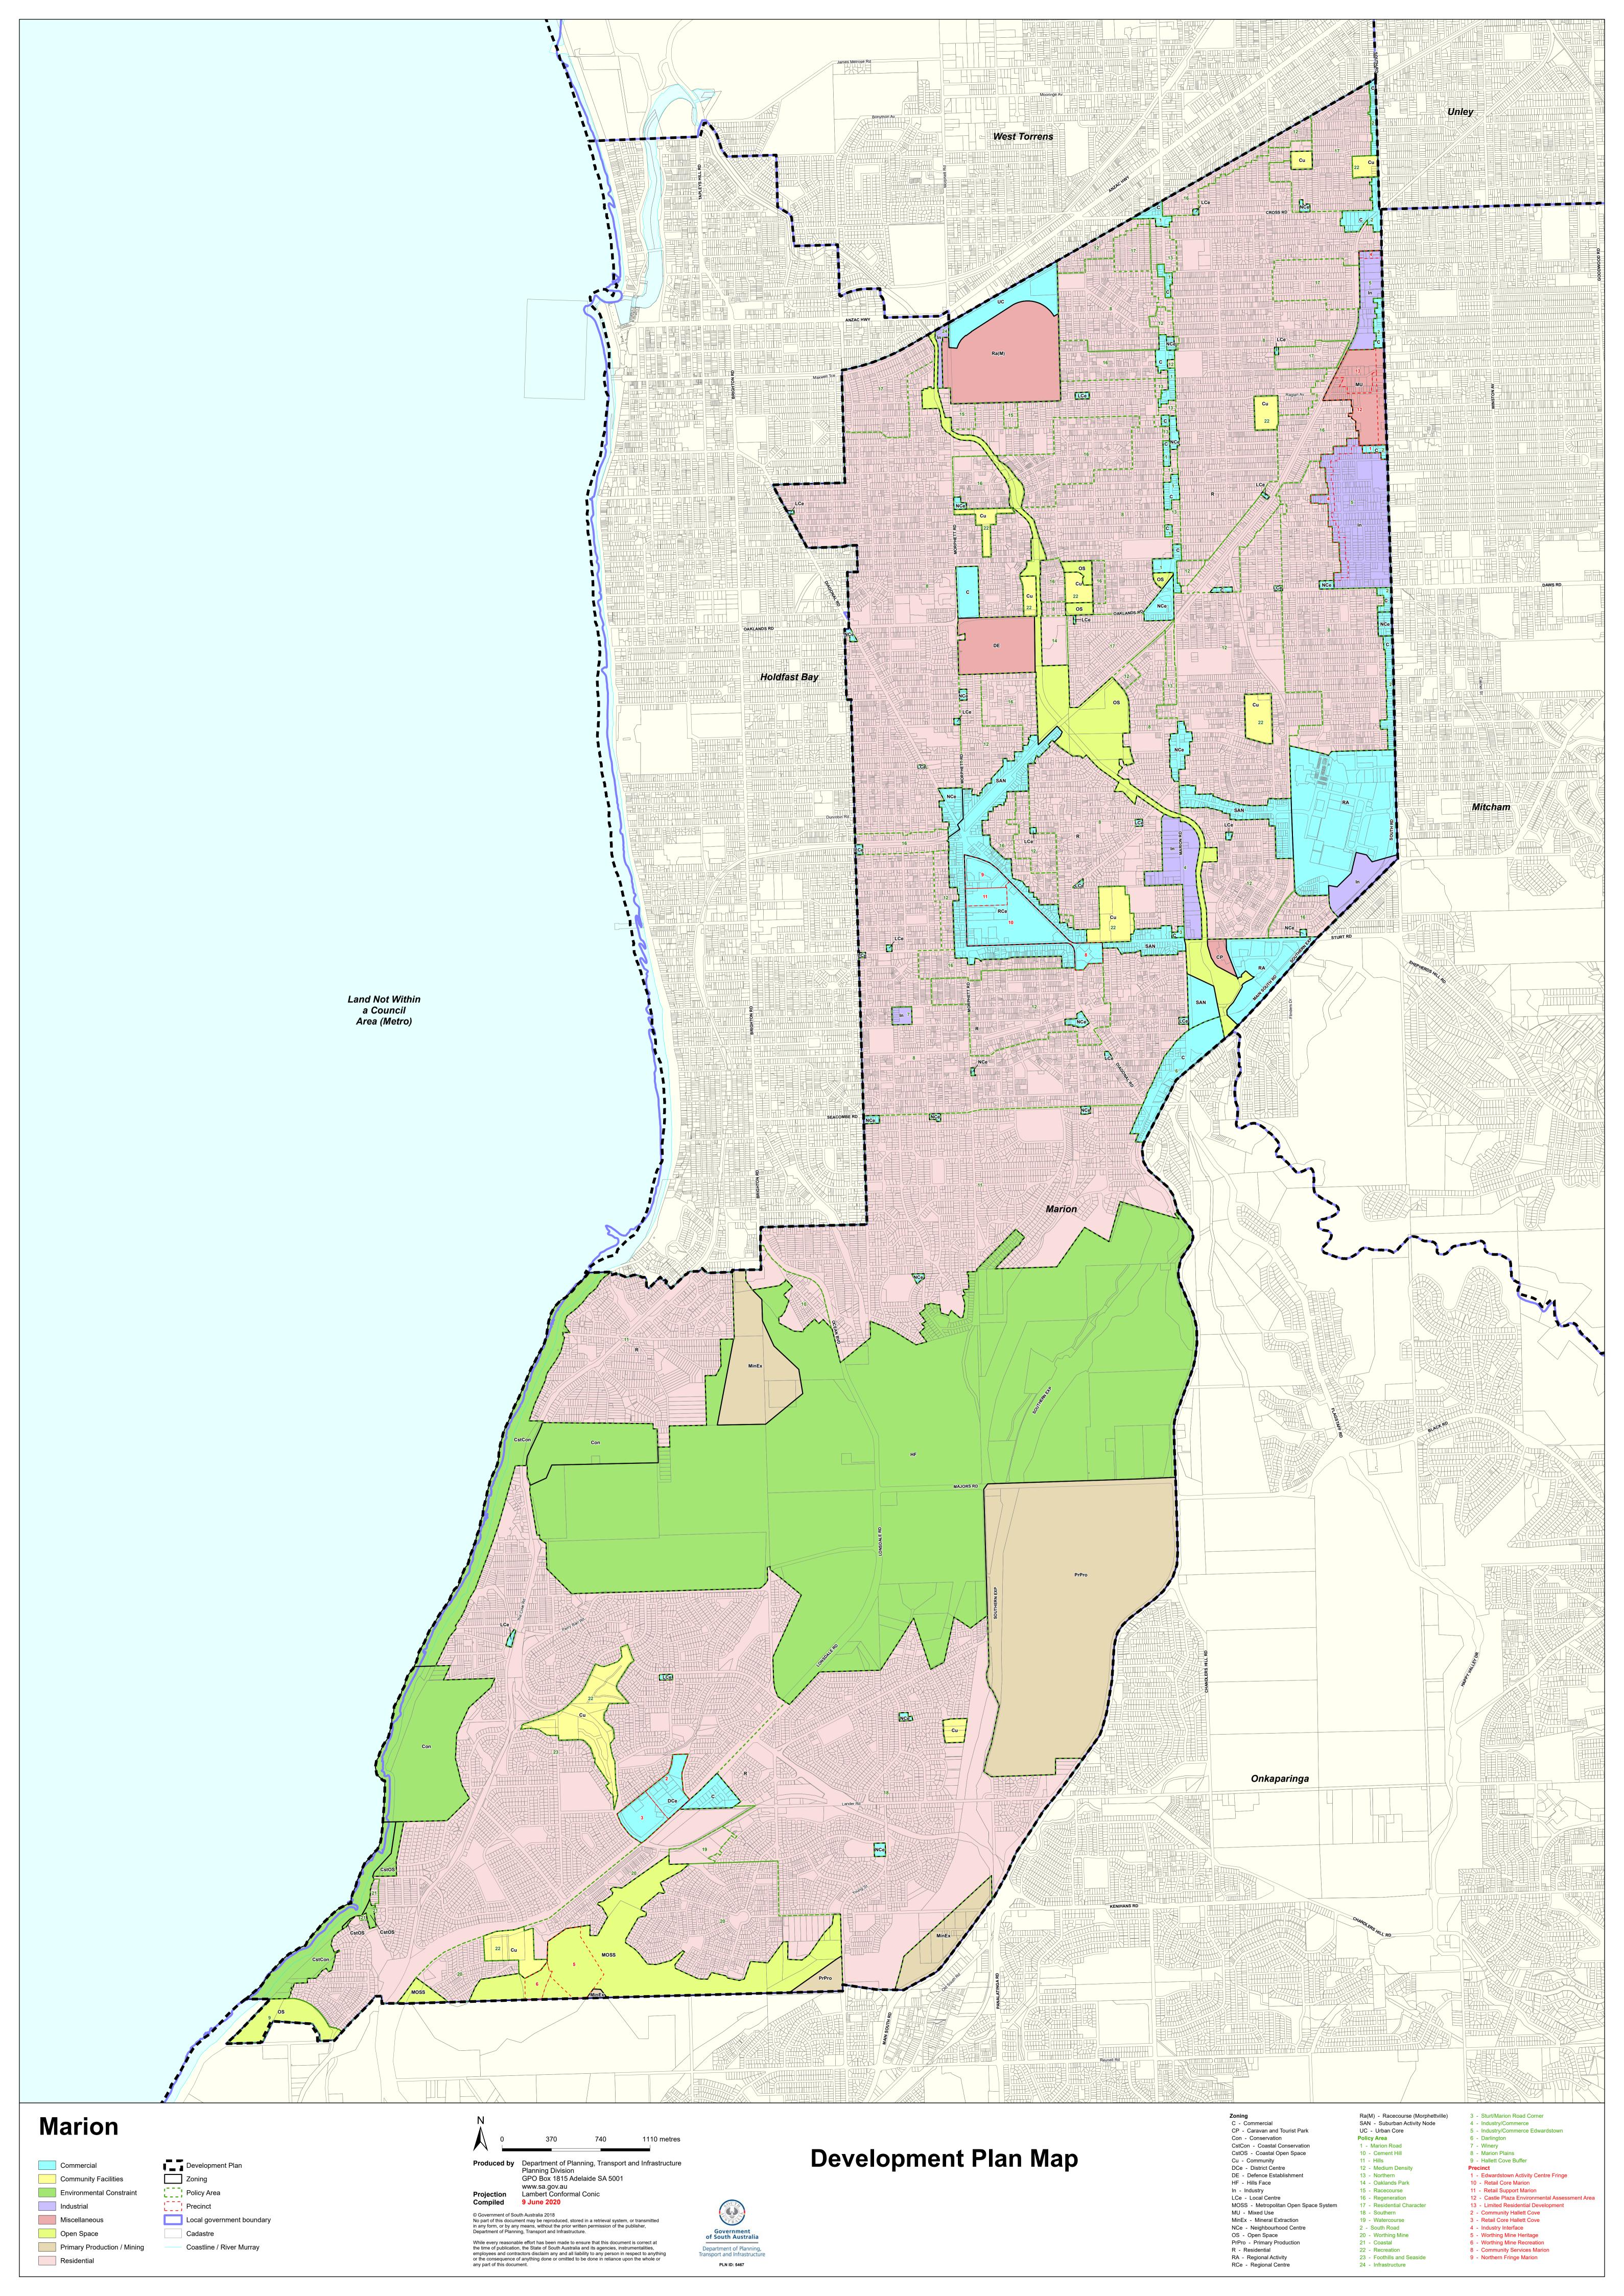

| Current Development<br>Plan Zone | Current Development Plan<br>Policy Area     | Current                                          | Consultation November 2019 | Consultation November 2020 Code | Planning & Design Code |
|----------------------------------|---------------------------------------------|--------------------------------------------------|----------------------------|---------------------------------|------------------------|
|                                  |                                             | Development Plan                                 |                            |                                 |                        |
|                                  |                                             | Precinct                                         | Code Proposal              | Proposal                        | Subzone                |
| Caravan and Tourist Park         |                                             |                                                  | Caravan and Tourist Park   | Caravan and Tourist Park        | <b>54326116</b>        |
| Coastal Conservation             |                                             |                                                  | Conservation               | Conservation                    |                        |
| Coastal Open Space               |                                             |                                                  | Open Space                 | Open Space                      |                        |
| Commercial                       | Darlington Policy Area 6                    |                                                  | Suburban Employment        | Employment                      |                        |
| Commercial                       | Marion Road Policy Area 1                   |                                                  | Suburban Employment        | Employment                      |                        |
| Commercial                       | South Road Policy Area 2                    |                                                  | Suburban Employment        | Employment                      |                        |
| Commercial                       | South Road Policy Area 2                    | Edwardstown Activity Centre<br>Fringe Precinct 1 | Suburban Employment        | Employment                      |                        |
| Commercial                       | Sturt/Marion Road Corner Policy Area 3      |                                                  | Suburban Employment        | Employment                      |                        |
| Commercial                       |                                             |                                                  | Suburban Employment        | Employment                      |                        |
| Community                        | Recreation                                  |                                                  | Recreation                 | Recreation                      |                        |
| Community                        |                                             |                                                  | Community Facilities       | Community Facilities            |                        |
| Conservation                     |                                             |                                                  | Conservation               | Conservation                    |                        |
| Defence Establishment            |                                             |                                                  | Commonwealth Facilities    | Commonwealth Facilities         |                        |
| District Centre                  |                                             | Community Hallett Cove 2                         | Community Facilities       | Community Facilities            |                        |
| District Centre                  |                                             | Retail Core Hallett Cove 3                       | Suburban Activity Centre   | Suburban Activity Centre        |                        |
| Hills Face                       |                                             |                                                  | Hills Face                 | Hills Face                      |                        |
| Industry                         | Industry/Commerce Edwardstown Policy Area 5 |                                                  | Suburban Employment        | Employment                      |                        |
| Industry                         | Industry/Commerce Edwardstown Policy Area 5 |                                                  | Employment                 | Strategic Employment            |                        |
| Industry                         | Industry/Commerce Policy Area 4             |                                                  | Suburban Employment        | Employment                      |                        |
| Industry                         | Winery                                      |                                                  | Suburban Employment        | Employment                      |                        |

| Current Development<br>Plan Zone | Current Development Plan<br>Policy Area | Current                                       | Consultation November 2019                                                                     | Consultation November 2020 Code                                   | Planning & Design Code   |
|----------------------------------|-----------------------------------------|-----------------------------------------------|------------------------------------------------------------------------------------------------|-------------------------------------------------------------------|--------------------------|
|                                  |                                         | <b>Development Plan</b>                       |                                                                                                |                                                                   |                          |
|                                  |                                         | Precinct                                      | Code Proposal                                                                                  | Proposal                                                          | Subzone                  |
| ndustry                          | Winery Policy Area 8                    |                                               | Employment                                                                                     | Strategic Employment                                              |                          |
| Industry                         | Infrastructure Policy Area 24           |                                               | Suburban Employment                                                                            | Infrastructure                                                    |                          |
| ndustry                          |                                         |                                               | Employment                                                                                     | Strategic Employment                                              |                          |
| Local Centre                     |                                         |                                               | Suburban Activity Centre                                                                       | Local Activity Centre                                             |                          |
| Metropolitan Open Space System   |                                         | Worthing Mine Heritage                        | Open Space                                                                                     | Open Space                                                        |                          |
| Metropolitan Open Space System   |                                         | Worthing Mine Recreation                      | Recreation                                                                                     | Open Space                                                        |                          |
| Metropolitan Open Space System   |                                         |                                               | Open Space                                                                                     | Open Space                                                        |                          |
| Mineral Extraction               |                                         |                                               | Resource Extraction                                                                            | Resource Extraction                                               |                          |
| Mixed Use                        |                                         | Castle Plaza Environmental<br>Assessment Area | Suburban Activity Centre                                                                       | Suburban Activity Centre                                          |                          |
| Mixed Use                        |                                         | Limited Residential Development               | Suburban Main Street / Business Neighbourhood (zone split)                                     | Business Neighbourhood                                            |                          |
| Mixed Use                        |                                         |                                               | Suburban Activity Centre /<br>Suburban Main Street /<br>Business Neighbourhood<br>(zone split) | Suburban Activity Centre / Business<br>Neighbourhood (zone split) |                          |
| Neighbourhood Centre             |                                         |                                               | Suburban Activity Centre                                                                       | Suburban Activity Centre                                          |                          |
| Open Space                       | Hallett Cove Buffer                     |                                               | Open Space                                                                                     | Open Space                                                        |                          |
| Open Space                       |                                         |                                               | Open Space                                                                                     | Open Space                                                        |                          |
| Primary Production               |                                         |                                               | Rural                                                                                          | Rural (@Sheidow Park)  Conservation (@Glenthorne Farm)            |                          |
| Racecourse (Morphettville)       |                                         |                                               | Recreation                                                                                     | Recreation                                                        |                          |
| Regional Activity                |                                         |                                               | Innovation                                                                                     | Strategic Innovation (@Tonsley and Laffer's Triangle) / Urban     | Retail Activity Sub-Zone |

|                                  |                                         |                           | C                                  | Carra Hand                            |             |
|----------------------------------|-----------------------------------------|---------------------------|------------------------------------|---------------------------------------|-------------|
| Current Development<br>Plan Zone | Current Development Plan<br>Policy Area | Current                   | Consultation                       | Consultation                          | Planning &  |
|                                  |                                         | <b>Development Plan</b>   | November 2019                      | November 2020 Code                    | Design Code |
|                                  |                                         | Precinct                  | Code Proposal                      | Proposal                              | Subzone     |
|                                  |                                         |                           |                                    | Neighbourhood (@Tonsley) (zone split) |             |
| Regional Centre                  |                                         | Community Services Marion | Community Facilities               | Community Facilities                  |             |
| Regional Centre                  |                                         | Northern Fringe Marion    | Community Facilities               | Community Facilities                  |             |
| Regional Centre                  |                                         | Retail Core Marion        | Urban Activity Centre              | Urban Activity Centre                 |             |
| Regional Centre                  |                                         | Retail Support Marion     | Urban Activity Centre              | Urban Activity Centre                 |             |
| Residential                      | Cement Hill                             |                           | General Neighbourhood              | Suburban Neighbourhood                |             |
| Residential                      | Coastal                                 |                           | Suburban Neighbourhood             | Suburban Neighbourhood                |             |
| Residential                      | Foothills and Seaside                   |                           | General Neighbourhood              | Hills Neighbourhood                   |             |
| Residential                      | Hills                                   |                           | General Neighbourhood              | Hills Neighbourhood                   |             |
| Residential                      | Lonsdale                                |                           | N/A (new Policy Area)              | General Neighbourhood                 |             |
| Residential                      | Marion Plains                           |                           | General Neighbourhood              | General Neighbourhood                 |             |
| Residential                      | Medium Density                          |                           | General Neighbourhood              | General Neighbourhood                 |             |
| Residential                      | Northern                                |                           | General Neighbourhood              | General Neighbourhood                 |             |
| Residential                      | Oaklands Park                           |                           | General Neighbourhood              | Open Space                            |             |
| Residential                      | Racecourse                              |                           | Suburban Neighbourhood             | Suburban Neighbourhood                |             |
| Residential                      | Regeneration                            |                           | Housing Diversity<br>Neighbourhood | Housing Diversity Neighbourhood       |             |
| Residential                      | Residential Character                   |                           | Suburban Neighbourhood             | Established Neighbourhood             |             |
| Residential                      | Southern                                |                           | General Neighbourhood              | Suburban Neighbourhood                |             |
| Residential                      | Watercourse                             |                           | Residential Neighbourhood          | Rural Neighbourhood                   |             |
| Residential                      | Worthing Mine                           |                           | General Neighbourhood              | Hills Neighbourhood                   |             |

| Current Development<br>Plan Zone | Current Development Plan<br>Policy Area | Current Development Plan Precinct | Consultation November 2019 Code Proposal | Consultation November 2020 Code Proposal | Planning &<br>Design Code<br>Subzone |
|----------------------------------|-----------------------------------------|-----------------------------------|------------------------------------------|------------------------------------------|--------------------------------------|
| Suburban Activity Node           |                                         |                                   | Urban Renewal<br>Neighbourhood           | Urban Renewal Neighbourhood              |                                      |