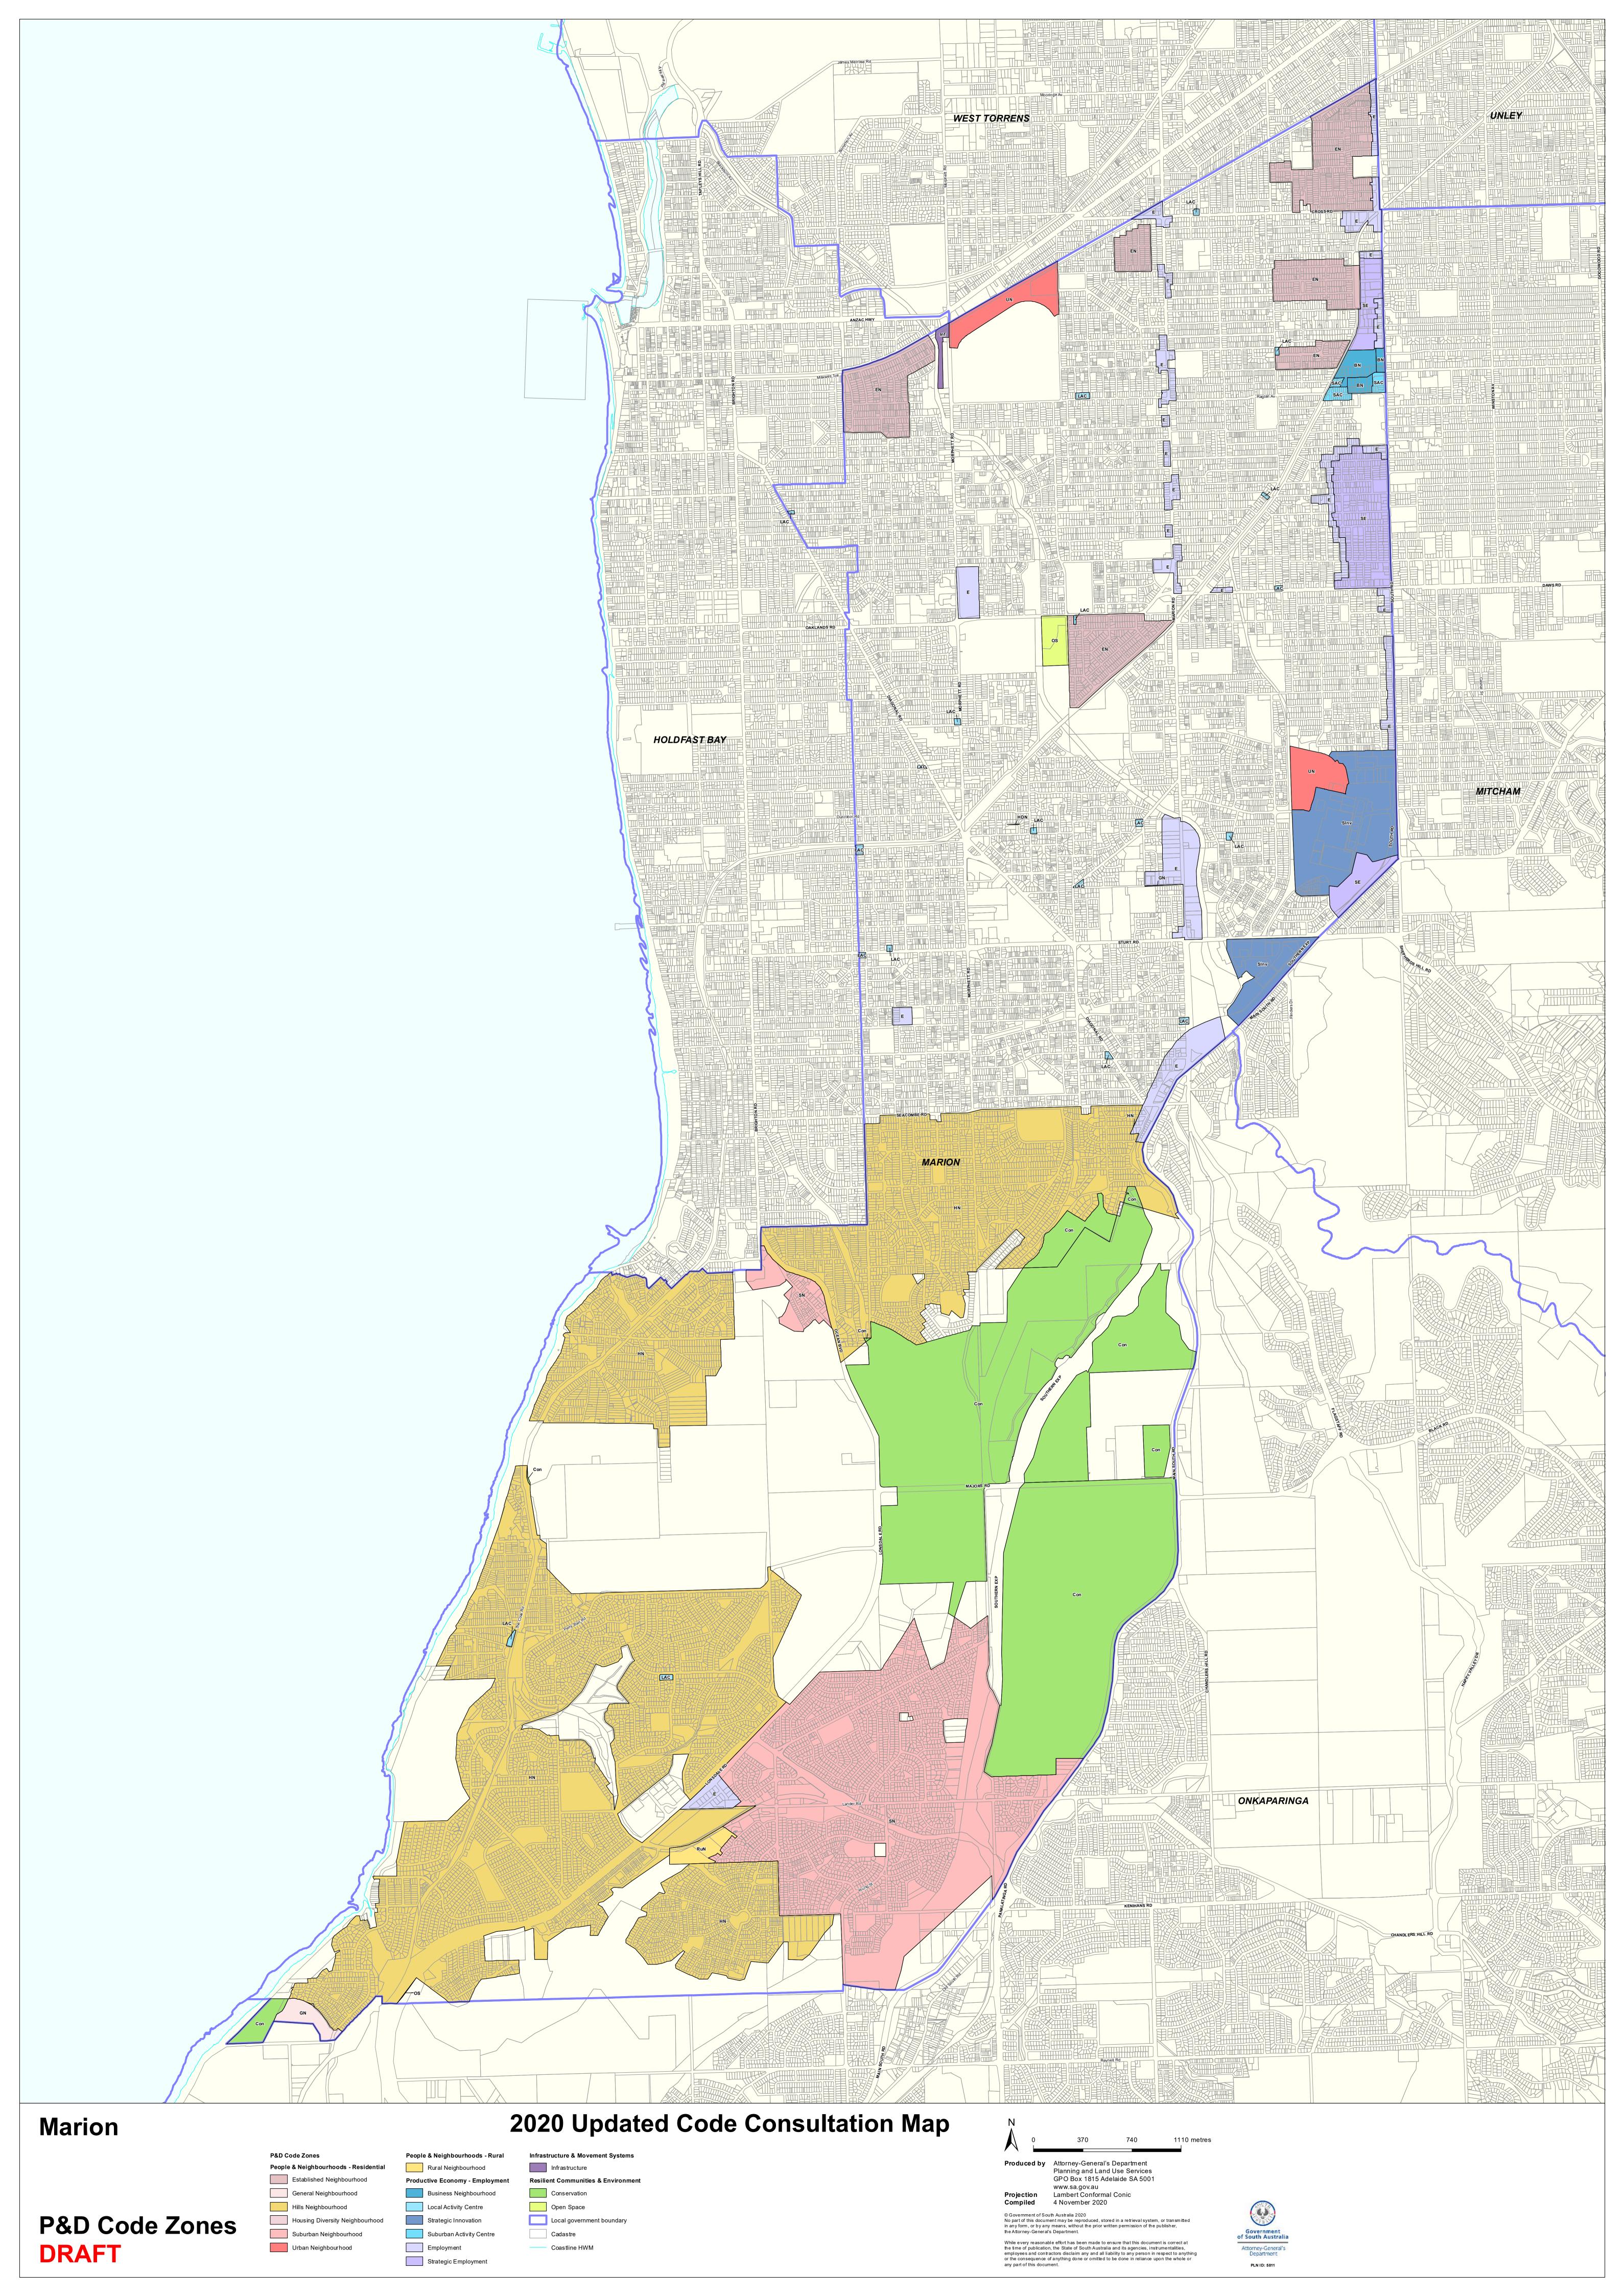

| Current Development<br>Plan Zone | Current Development Plan<br>Policy Area     | Current                                          | Consultation November 2019 | Consultation November 2020 Code | Planning & Design Code |
|----------------------------------|---------------------------------------------|--------------------------------------------------|----------------------------|---------------------------------|------------------------|
|                                  |                                             | Development Plan                                 |                            |                                 |                        |
|                                  |                                             | Precinct                                         | Code Proposal              | Proposal                        | Subzone                |
| Caravan and Tourist Park         |                                             |                                                  | Caravan and Tourist Park   | Caravan and Tourist Park        | <b>54326116</b>        |
| Coastal Conservation             |                                             |                                                  | Conservation               | Conservation                    |                        |
| Coastal Open Space               |                                             |                                                  | Open Space                 | Open Space                      |                        |
| Commercial                       | Darlington Policy Area 6                    |                                                  | Suburban Employment        | Employment                      |                        |
| Commercial                       | Marion Road Policy Area 1                   |                                                  | Suburban Employment        | Employment                      |                        |
| Commercial                       | South Road Policy Area 2                    |                                                  | Suburban Employment        | Employment                      |                        |
| Commercial                       | South Road Policy Area 2                    | Edwardstown Activity Centre<br>Fringe Precinct 1 | Suburban Employment        | Employment                      |                        |
| Commercial                       | Sturt/Marion Road Corner Policy Area 3      |                                                  | Suburban Employment        | Employment                      |                        |
| Commercial                       |                                             |                                                  | Suburban Employment        | Employment                      |                        |
| Community                        | Recreation                                  |                                                  | Recreation                 | Recreation                      |                        |
| Community                        |                                             |                                                  | Community Facilities       | Community Facilities            |                        |
| Conservation                     |                                             |                                                  | Conservation               | Conservation                    |                        |
| Defence Establishment            |                                             |                                                  | Commonwealth Facilities    | Commonwealth Facilities         |                        |
| District Centre                  |                                             | Community Hallett Cove 2                         | Community Facilities       | Community Facilities            |                        |
| District Centre                  |                                             | Retail Core Hallett Cove 3                       | Suburban Activity Centre   | Suburban Activity Centre        |                        |
| Hills Face                       |                                             |                                                  | Hills Face                 | Hills Face                      |                        |
| Industry                         | Industry/Commerce Edwardstown Policy Area 5 |                                                  | Suburban Employment        | Employment                      |                        |
| Industry                         | Industry/Commerce Edwardstown Policy Area 5 |                                                  | Employment                 | Strategic Employment            |                        |
| Industry                         | Industry/Commerce Policy Area 4             |                                                  | Suburban Employment        | Employment                      |                        |
| Industry                         | Winery                                      |                                                  | Suburban Employment        | Employment                      |                        |

| Current Development<br>Plan Zone | Current Development Plan<br>Policy Area | Current                                       | Consultation November 2019                                                                     | Consultation November 2020 Code                                   | Planning & Design Code   |
|----------------------------------|-----------------------------------------|-----------------------------------------------|------------------------------------------------------------------------------------------------|-------------------------------------------------------------------|--------------------------|
|                                  |                                         | <b>Development Plan</b>                       |                                                                                                |                                                                   |                          |
|                                  |                                         | Precinct                                      | Code Proposal                                                                                  | Proposal                                                          | Subzone                  |
| ndustry                          | Winery Policy Area 8                    |                                               | Employment                                                                                     | Strategic Employment                                              |                          |
| Industry                         | Infrastructure Policy Area 24           |                                               | Suburban Employment                                                                            | Infrastructure                                                    |                          |
| ndustry                          |                                         |                                               | Employment                                                                                     | Strategic Employment                                              |                          |
| Local Centre                     |                                         |                                               | Suburban Activity Centre                                                                       | Local Activity Centre                                             |                          |
| Metropolitan Open Space System   |                                         | Worthing Mine Heritage                        | Open Space                                                                                     | Open Space                                                        |                          |
| Metropolitan Open Space System   |                                         | Worthing Mine Recreation                      | Recreation                                                                                     | Open Space                                                        |                          |
| Metropolitan Open Space System   |                                         |                                               | Open Space                                                                                     | Open Space                                                        |                          |
| Mineral Extraction               |                                         |                                               | Resource Extraction                                                                            | Resource Extraction                                               |                          |
| Mixed Use                        |                                         | Castle Plaza Environmental<br>Assessment Area | Suburban Activity Centre                                                                       | Suburban Activity Centre                                          |                          |
| Mixed Use                        |                                         | Limited Residential Development               | Suburban Main Street / Business Neighbourhood (zone split)                                     | Business Neighbourhood                                            |                          |
| Mixed Use                        |                                         |                                               | Suburban Activity Centre /<br>Suburban Main Street /<br>Business Neighbourhood<br>(zone split) | Suburban Activity Centre / Business<br>Neighbourhood (zone split) |                          |
| Neighbourhood Centre             |                                         |                                               | Suburban Activity Centre                                                                       | Suburban Activity Centre                                          |                          |
| Open Space                       | Hallett Cove Buffer                     |                                               | Open Space                                                                                     | Open Space                                                        |                          |
| Open Space                       |                                         |                                               | Open Space                                                                                     | Open Space                                                        |                          |
| Primary Production               |                                         |                                               | Rural                                                                                          | Rural (@Sheidow Park)  Conservation (@Glenthorne Farm)            |                          |
| Racecourse (Morphettville)       |                                         |                                               | Recreation                                                                                     | Recreation                                                        |                          |
| Regional Activity                |                                         |                                               | Innovation                                                                                     | Strategic Innovation (@Tonsley and Laffer's Triangle) / Urban     | Retail Activity Sub-Zone |

|                                  |                                         |                           | C                                  | Carra Hand                            |             |
|----------------------------------|-----------------------------------------|---------------------------|------------------------------------|---------------------------------------|-------------|
| Current Development<br>Plan Zone | Current Development Plan<br>Policy Area | Current                   | Consultation                       | Consultation                          | Planning &  |
|                                  |                                         | <b>Development Plan</b>   | November 2019                      | November 2020 Code                    | Design Code |
|                                  |                                         | Precinct                  | Code Proposal                      | Proposal                              | Subzone     |
|                                  |                                         |                           |                                    | Neighbourhood (@Tonsley) (zone split) |             |
| Regional Centre                  |                                         | Community Services Marion | Community Facilities               | Community Facilities                  |             |
| Regional Centre                  |                                         | Northern Fringe Marion    | Community Facilities               | Community Facilities                  |             |
| Regional Centre                  |                                         | Retail Core Marion        | Urban Activity Centre              | Urban Activity Centre                 |             |
| Regional Centre                  |                                         | Retail Support Marion     | Urban Activity Centre              | Urban Activity Centre                 |             |
| Residential                      | Cement Hill                             |                           | General Neighbourhood              | Suburban Neighbourhood                |             |
| Residential                      | Coastal                                 |                           | Suburban Neighbourhood             | Suburban Neighbourhood                |             |
| Residential                      | Foothills and Seaside                   |                           | General Neighbourhood              | Hills Neighbourhood                   |             |
| Residential                      | Hills                                   |                           | General Neighbourhood              | Hills Neighbourhood                   |             |
| Residential                      | Lonsdale                                |                           | N/A (new Policy Area)              | General Neighbourhood                 |             |
| Residential                      | Marion Plains                           |                           | General Neighbourhood              | General Neighbourhood                 |             |
| Residential                      | Medium Density                          |                           | General Neighbourhood              | General Neighbourhood                 |             |
| Residential                      | Northern                                |                           | General Neighbourhood              | General Neighbourhood                 |             |
| Residential                      | Oaklands Park                           |                           | General Neighbourhood              | Open Space                            |             |
| Residential                      | Racecourse                              |                           | Suburban Neighbourhood             | Suburban Neighbourhood                |             |
| Residential                      | Regeneration                            |                           | Housing Diversity<br>Neighbourhood | Housing Diversity Neighbourhood       |             |
| Residential                      | Residential Character                   |                           | Suburban Neighbourhood             | Established Neighbourhood             |             |
| Residential                      | Southern                                |                           | General Neighbourhood              | Suburban Neighbourhood                |             |
| Residential                      | Watercourse                             |                           | Residential Neighbourhood          | Rural Neighbourhood                   |             |
| Residential                      | Worthing Mine                           |                           | General Neighbourhood              | Hills Neighbourhood                   |             |

| Current Development<br>Plan Zone | Current Development Plan<br>Policy Area | Current Development Plan Precinct | Consultation November 2019 Code Proposal | Consultation November 2020 Code Proposal | Planning &<br>Design Code<br>Subzone |
|----------------------------------|-----------------------------------------|-----------------------------------|------------------------------------------|------------------------------------------|--------------------------------------|
| Suburban Activity Node           |                                         |                                   | Urban Renewal<br>Neighbourhood           | Urban Renewal Neighbourhood              |                                      |