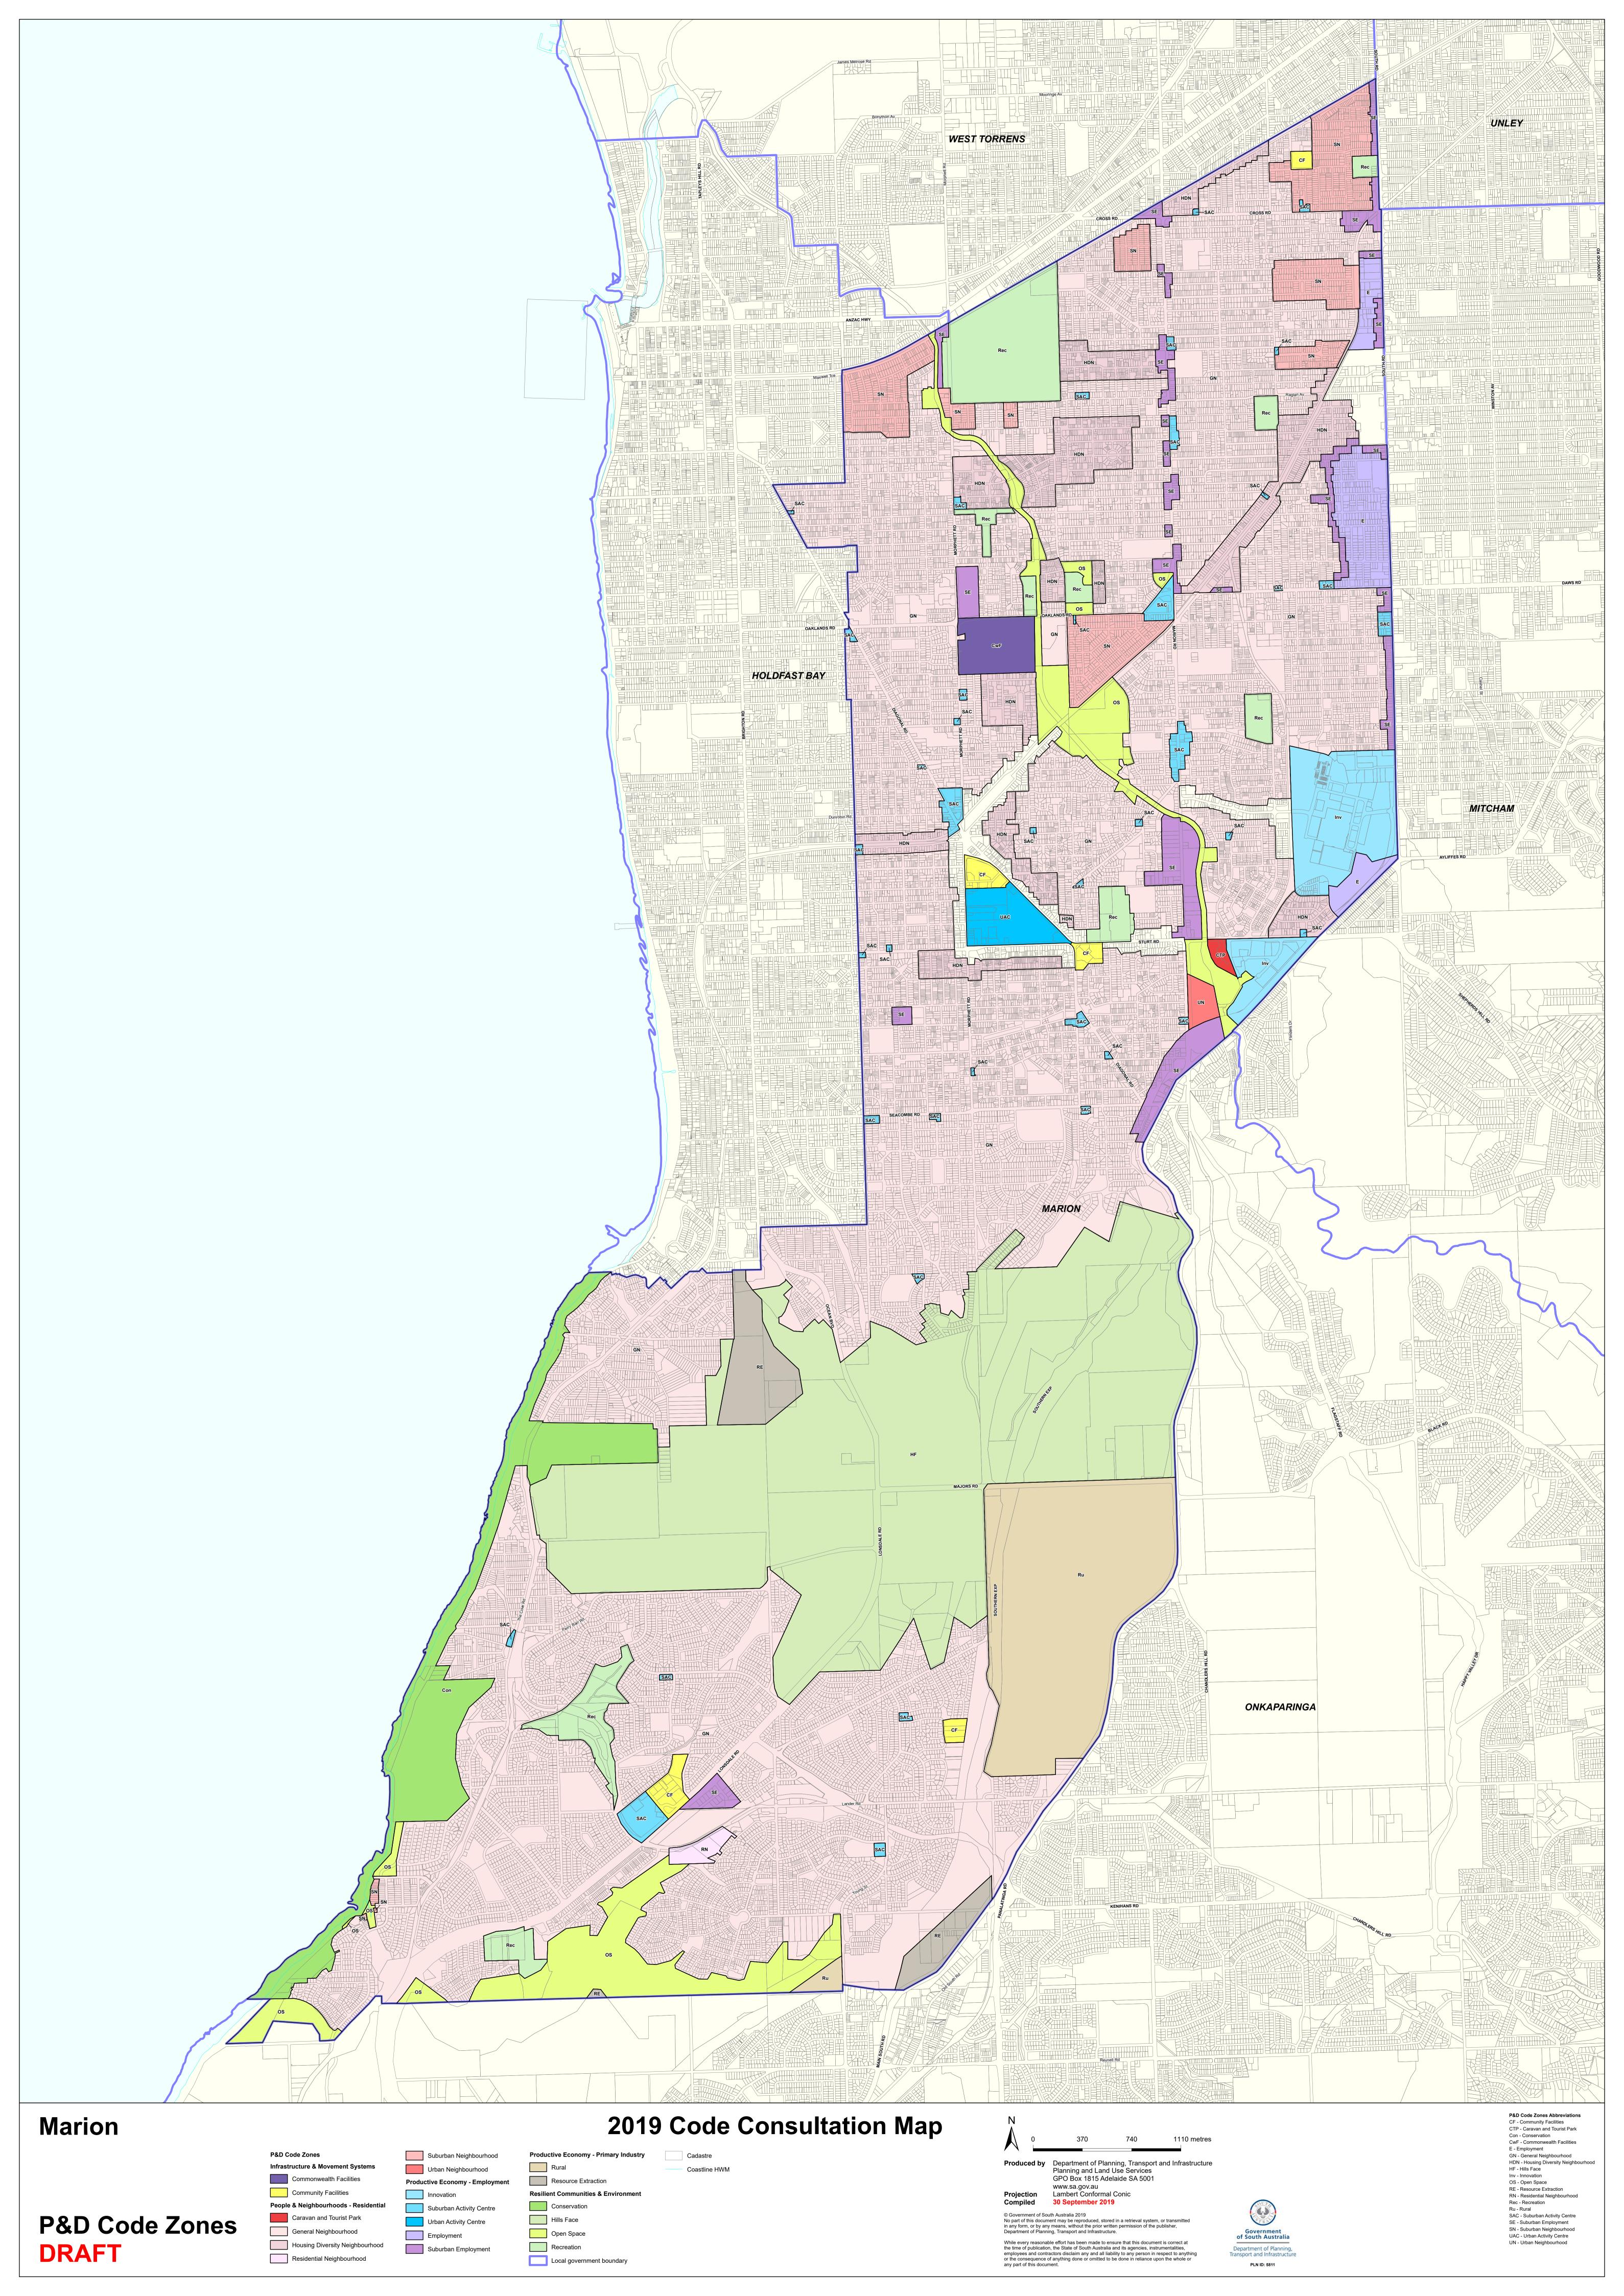

| Current Development<br>Plan Zone | Current Development Plan<br>Policy Area     | Current                                          | Consultation November 2019 | Consultation November 2020 Code | Planning & Design Code |
|----------------------------------|---------------------------------------------|--------------------------------------------------|----------------------------|---------------------------------|------------------------|
|                                  |                                             | Development Plan                                 |                            |                                 |                        |
|                                  |                                             | Precinct                                         | Code Proposal              | Proposal                        | Subzone                |
| Caravan and Tourist Park         |                                             |                                                  | Caravan and Tourist Park   | Caravan and Tourist Park        | <b>54326116</b>        |
| Coastal Conservation             |                                             |                                                  | Conservation               | Conservation                    |                        |
| Coastal Open Space               |                                             |                                                  | Open Space                 | Open Space                      |                        |
| Commercial                       | Darlington Policy Area 6                    |                                                  | Suburban Employment        | Employment                      |                        |
| Commercial                       | Marion Road Policy Area 1                   |                                                  | Suburban Employment        | Employment                      |                        |
| Commercial                       | South Road Policy Area 2                    |                                                  | Suburban Employment        | Employment                      |                        |
| Commercial                       | South Road Policy Area 2                    | Edwardstown Activity Centre<br>Fringe Precinct 1 | Suburban Employment        | Employment                      |                        |
| Commercial                       | Sturt/Marion Road Corner Policy Area 3      |                                                  | Suburban Employment        | Employment                      |                        |
| Commercial                       |                                             |                                                  | Suburban Employment        | Employment                      |                        |
| Community                        | Recreation                                  |                                                  | Recreation                 | Recreation                      |                        |
| Community                        |                                             |                                                  | Community Facilities       | Community Facilities            |                        |
| Conservation                     |                                             |                                                  | Conservation               | Conservation                    |                        |
| Defence Establishment            |                                             |                                                  | Commonwealth Facilities    | Commonwealth Facilities         |                        |
| District Centre                  |                                             | Community Hallett Cove 2                         | Community Facilities       | Community Facilities            |                        |
| District Centre                  |                                             | Retail Core Hallett Cove 3                       | Suburban Activity Centre   | Suburban Activity Centre        |                        |
| Hills Face                       |                                             |                                                  | Hills Face                 | Hills Face                      |                        |
| Industry                         | Industry/Commerce Edwardstown Policy Area 5 |                                                  | Suburban Employment        | Employment                      |                        |
| Industry                         | Industry/Commerce Edwardstown Policy Area 5 |                                                  | Employment                 | Strategic Employment            |                        |
| Industry                         | Industry/Commerce Policy Area 4             |                                                  | Suburban Employment        | Employment                      |                        |
| Industry                         | Winery                                      |                                                  | Suburban Employment        | Employment                      |                        |

| Current Development<br>Plan Zone | Current Development Plan<br>Policy Area | Current                                       | Consultation November 2019                                                                     | Consultation November 2020 Code                                   | Planning & Design Code   |
|----------------------------------|-----------------------------------------|-----------------------------------------------|------------------------------------------------------------------------------------------------|-------------------------------------------------------------------|--------------------------|
|                                  |                                         | <b>Development Plan</b>                       |                                                                                                |                                                                   |                          |
|                                  |                                         | Precinct                                      | Code Proposal                                                                                  | Proposal                                                          | Subzone                  |
| ndustry                          | Winery Policy Area 8                    |                                               | Employment                                                                                     | Strategic Employment                                              |                          |
| Industry                         | Infrastructure Policy Area 24           |                                               | Suburban Employment                                                                            | Infrastructure                                                    |                          |
| ndustry                          |                                         |                                               | Employment                                                                                     | Strategic Employment                                              |                          |
| Local Centre                     |                                         |                                               | Suburban Activity Centre                                                                       | Local Activity Centre                                             |                          |
| Metropolitan Open Space System   |                                         | Worthing Mine Heritage                        | Open Space                                                                                     | Open Space                                                        |                          |
| Metropolitan Open Space System   |                                         | Worthing Mine Recreation                      | Recreation                                                                                     | Open Space                                                        |                          |
| Metropolitan Open Space System   |                                         |                                               | Open Space                                                                                     | Open Space                                                        |                          |
| Mineral Extraction               |                                         |                                               | Resource Extraction                                                                            | Resource Extraction                                               |                          |
| Mixed Use                        |                                         | Castle Plaza Environmental<br>Assessment Area | Suburban Activity Centre                                                                       | Suburban Activity Centre                                          |                          |
| Mixed Use                        |                                         | Limited Residential Development               | Suburban Main Street / Business Neighbourhood (zone split)                                     | Business Neighbourhood                                            |                          |
| Mixed Use                        |                                         |                                               | Suburban Activity Centre /<br>Suburban Main Street /<br>Business Neighbourhood<br>(zone split) | Suburban Activity Centre / Business<br>Neighbourhood (zone split) |                          |
| Neighbourhood Centre             |                                         |                                               | Suburban Activity Centre                                                                       | Suburban Activity Centre                                          |                          |
| Open Space                       | Hallett Cove Buffer                     |                                               | Open Space                                                                                     | Open Space                                                        |                          |
| Open Space                       |                                         |                                               | Open Space                                                                                     | Open Space                                                        |                          |
| Primary Production               |                                         |                                               | Rural                                                                                          | Rural (@Sheidow Park)  Conservation (@Glenthorne Farm)            |                          |
| Racecourse (Morphettville)       |                                         |                                               | Recreation                                                                                     | Recreation                                                        |                          |
| Regional Activity                |                                         |                                               | Innovation                                                                                     | Strategic Innovation (@Tonsley and Laffer's Triangle) / Urban     | Retail Activity Sub-Zone |

|                                  |                                         |                           | C                                  | Carra Hand                            |             |
|----------------------------------|-----------------------------------------|---------------------------|------------------------------------|---------------------------------------|-------------|
| Current Development<br>Plan Zone | Current Development Plan<br>Policy Area | Current                   | Consultation                       | Consultation                          | Planning &  |
|                                  |                                         | <b>Development Plan</b>   | November 2019                      | November 2020 Code                    | Design Code |
|                                  |                                         | Precinct                  | Code Proposal                      | Proposal                              | Subzone     |
|                                  |                                         |                           |                                    | Neighbourhood (@Tonsley) (zone split) |             |
| Regional Centre                  |                                         | Community Services Marion | Community Facilities               | Community Facilities                  |             |
| Regional Centre                  |                                         | Northern Fringe Marion    | Community Facilities               | Community Facilities                  |             |
| Regional Centre                  |                                         | Retail Core Marion        | Urban Activity Centre              | Urban Activity Centre                 |             |
| Regional Centre                  |                                         | Retail Support Marion     | Urban Activity Centre              | Urban Activity Centre                 |             |
| Residential                      | Cement Hill                             |                           | General Neighbourhood              | Suburban Neighbourhood                |             |
| Residential                      | Coastal                                 |                           | Suburban Neighbourhood             | Suburban Neighbourhood                |             |
| Residential                      | Foothills and Seaside                   |                           | General Neighbourhood              | Hills Neighbourhood                   |             |
| Residential                      | Hills                                   |                           | General Neighbourhood              | Hills Neighbourhood                   |             |
| Residential                      | Lonsdale                                |                           | N/A (new Policy Area)              | General Neighbourhood                 |             |
| Residential                      | Marion Plains                           |                           | General Neighbourhood              | General Neighbourhood                 |             |
| Residential                      | Medium Density                          |                           | General Neighbourhood              | General Neighbourhood                 |             |
| Residential                      | Northern                                |                           | General Neighbourhood              | General Neighbourhood                 |             |
| Residential                      | Oaklands Park                           |                           | General Neighbourhood              | Open Space                            |             |
| Residential                      | Racecourse                              |                           | Suburban Neighbourhood             | Suburban Neighbourhood                |             |
| Residential                      | Regeneration                            |                           | Housing Diversity<br>Neighbourhood | Housing Diversity Neighbourhood       |             |
| Residential                      | Residential Character                   |                           | Suburban Neighbourhood             | Established Neighbourhood             |             |
| Residential                      | Southern                                |                           | General Neighbourhood              | Suburban Neighbourhood                |             |
| Residential                      | Watercourse                             |                           | Residential Neighbourhood          | Rural Neighbourhood                   |             |
| Residential                      | Worthing Mine                           |                           | General Neighbourhood              | Hills Neighbourhood                   |             |

| Current Development<br>Plan Zone | Current Development Plan<br>Policy Area | Current Development Plan Precinct | Consultation November 2019 Code Proposal | Consultation November 2020 Code Proposal | Planning &<br>Design Code<br>Subzone |
|----------------------------------|-----------------------------------------|-----------------------------------|------------------------------------------|------------------------------------------|--------------------------------------|
| Suburban Activity Node           |                                         |                                   | Urban Renewal<br>Neighbourhood           | Urban Renewal Neighbourhood              |                                      |