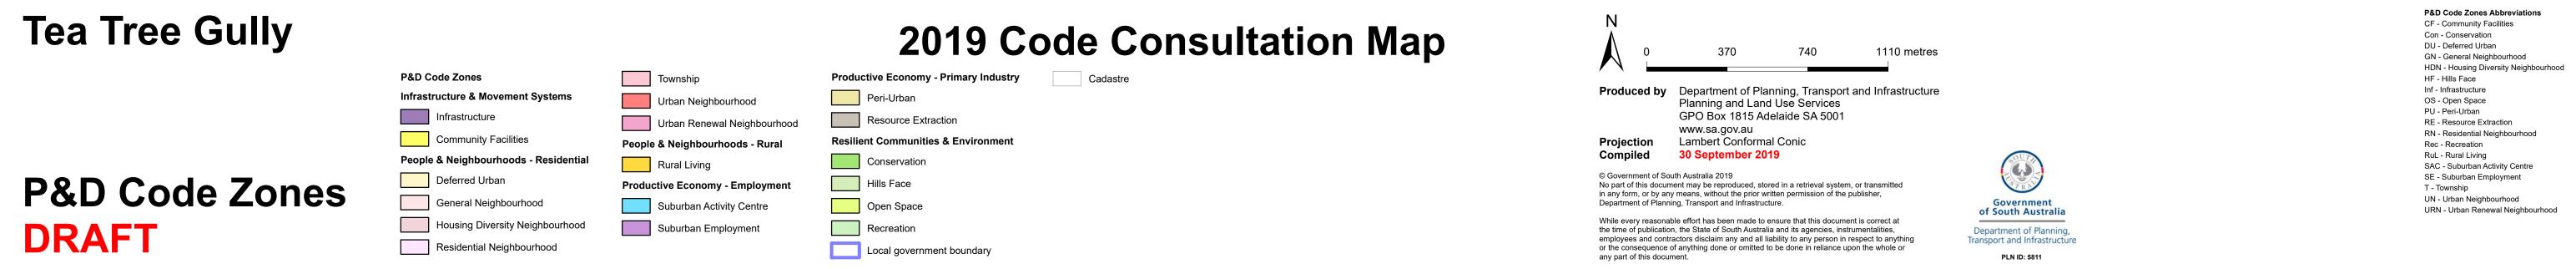

## **Tea Tree Gully**

|                                                                                                                                                                                                                                                                                                                                                                                                    | 370                                                                                                                               | 740                      | 1110 metres                                                             |                                  |
|----------------------------------------------------------------------------------------------------------------------------------------------------------------------------------------------------------------------------------------------------------------------------------------------------------------------------------------------------------------------------------------------------|-----------------------------------------------------------------------------------------------------------------------------------|--------------------------|-------------------------------------------------------------------------|----------------------------------|
| Produced by                                                                                                                                                                                                                                                                                                                                                                                        | Department of Pla<br>Planning Division<br>GPO Box 1815 A<br>www.sa.gov.au                                                         |                          | t and Infrastructure                                                    |                                  |
| Projection                                                                                                                                                                                                                                                                                                                                                                                         | Lambert Conform                                                                                                                   | al Conic                 |                                                                         |                                  |
| in any form, or by an                                                                                                                                                                                                                                                                                                                                                                              | 9 June 2020<br>uth Australia 2018<br>nent may be reproduced, str<br>y means, without the prior w<br>ing, Transport and Infrastrue | ritten permission of the |                                                                         | Government<br>of South Australia |
| While every reasonable effort has been made to ensure that this document is correct at the time of publication, the State of South Australia and its agencies, instrumentalities, employees and contractors disclaim any and all liability to any person in respect to anything or the consequence of anything done or omitted to be done in reliance upon the whole or any part of this document. |                                                                                                                                   |                          | Department of Planning,<br>Transport and Infrastructure<br>PLN ID: 5467 |                                  |