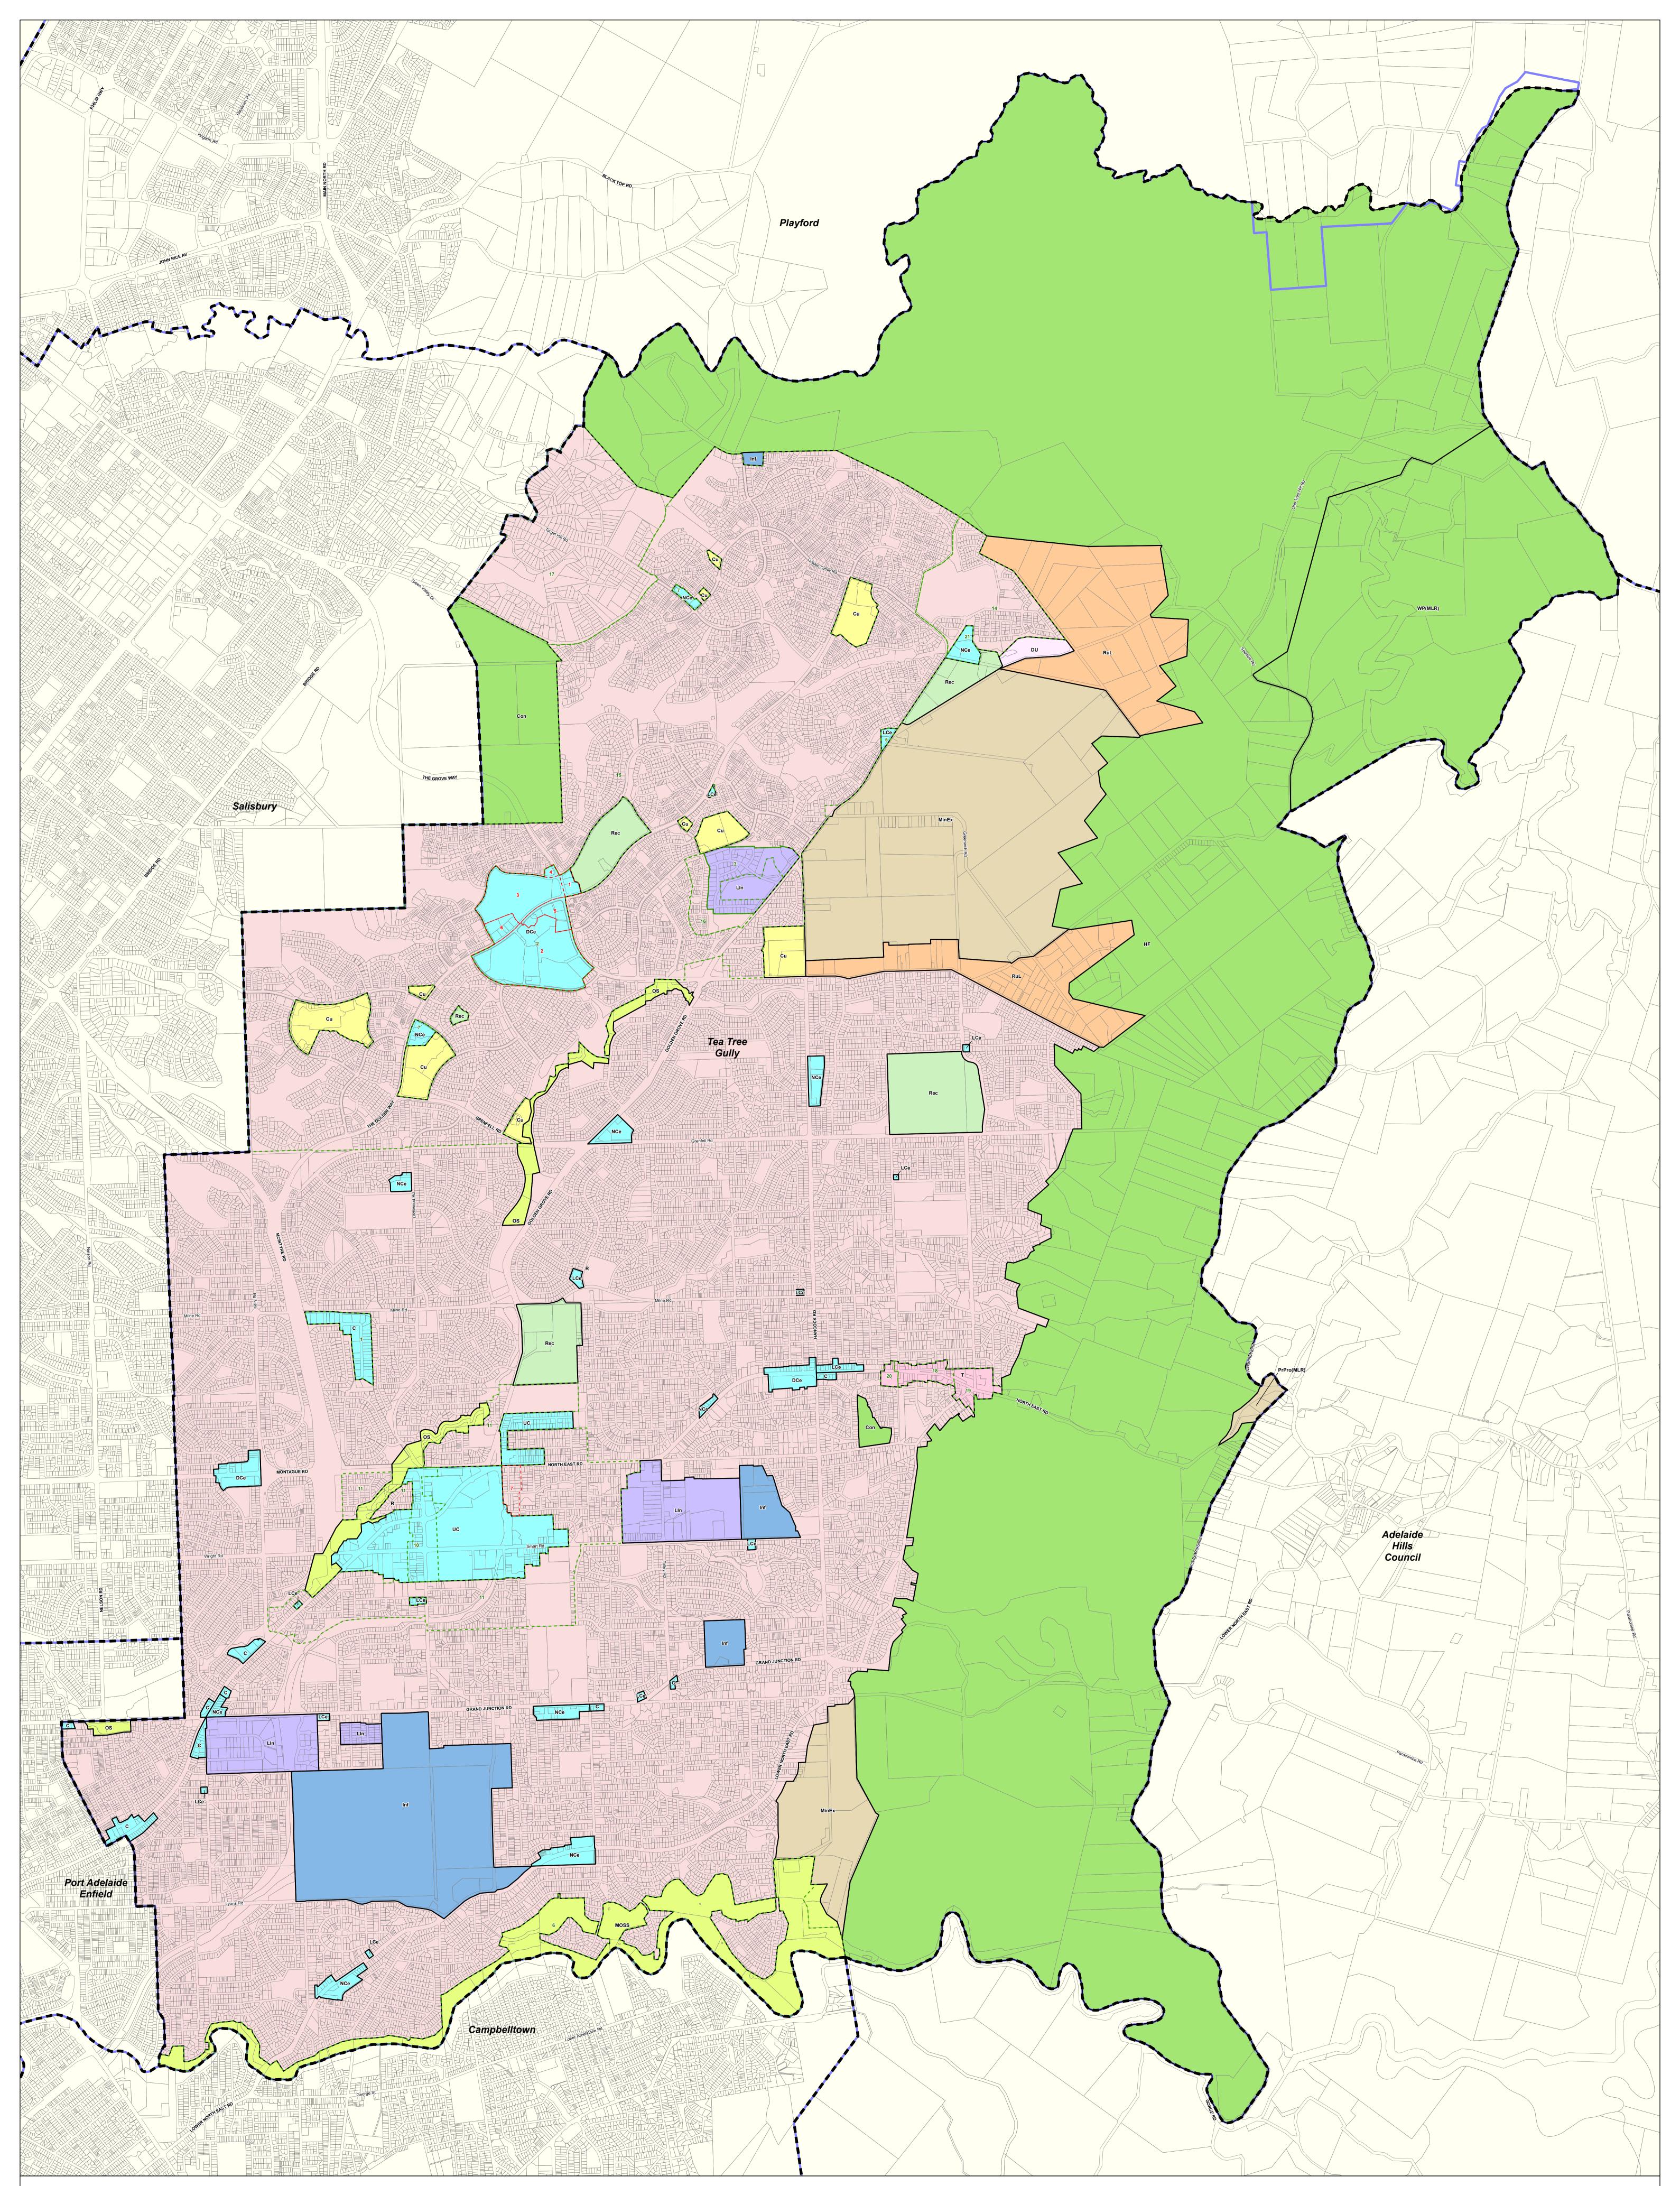

## **Development Plan Map**

| Zoning                                               | Policy Area                           | 4 - Golden Grove Dining     |
|------------------------------------------------------|---------------------------------------|-----------------------------|
| C - Commercial                                       | 1 - Milne Road                        | 5 - Golden Grove Mixed Use  |
| Con - Conservation                                   | 10 - Main Street                      | 6 - Golden Grove Peripheral |
| Cu - Community                                       | 11 - Residential Growth               | 7 - Amalgamation            |
| DCe - District Centre                                | 14 - Golden Grove East                |                             |
| DU - Deferred Urban                                  | 15 - Golden Grove Residential         |                             |
| HF - Hills Face                                      | 16 - Golden Grove South               |                             |
| Inf - Infrastructure                                 | 17 - Target Hill                      |                             |
| LCe - Local Centre                                   | 18 - Central Linear                   |                             |
| LIn - Light Industry                                 | 19 - Eastern Core                     |                             |
| MOSS - Metropolitan Open Space System                | 2 - Golden Grove District Centre      |                             |
| MinEx - Mineral Extraction                           | 20 - Western Core                     |                             |
| NCe - Neighbourhood Centre                           | 21 - Crouch Road                      |                             |
| OS - Open Space                                      | 3 - Golden Grove Light Industry       |                             |
| PrPro(MLR) - Primary Production (Mount Lofty Ranges) | 5 - Golden Grove Local Centre         |                             |
| R - Residential                                      | 6 - Linear Park River Torrens         |                             |
| Rec - Recreation                                     | 7 - Golden Grove Neighbourhood Centre |                             |
| RuL - Rural Living                                   | Precinct                              |                             |
| T - Township                                         | 1 - Golden Grove Commercial           |                             |
| UC - Urban Core                                      | 2 - Golden Grove Community            |                             |
| WP(MLR) - Watershed Protection (Mount Lofty Ranges)  | 3 - Golden Grove Core Retail          |                             |