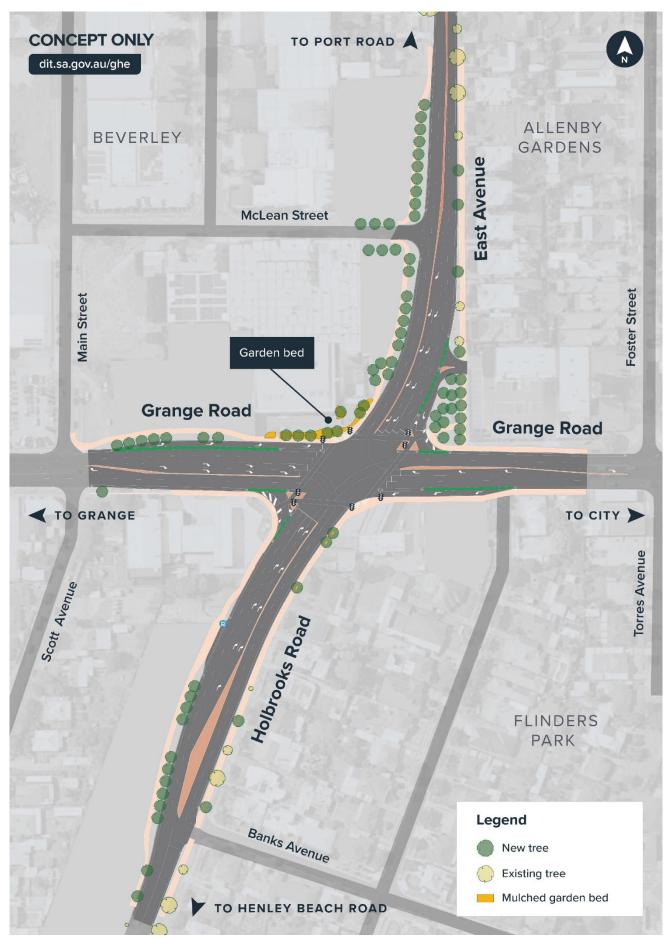

# Landscape plan

As part of the project, new landscaping will be planted within the project area, incorporating approximately 80 semi-mature trees and over 870 shrubs.

Once established, the new landscaping will increase footpath shade, street appeal and enhance local biodiversity.

## Landscape Plan

Grange Road, Holbrooks Road and East Avenue intersection upgrade 4/02/2025 OFFICIAL