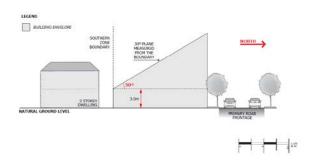

nstructed within a building envelope provided by a 45 degree plane, measured from a height of 3m above natural ground level at the allotment boundary of a zone primarily intended to accommodate residential development as shown in the following diagram, except where the relevant boundary is a southern boundary, or where this boundary is the primary street boundary.



#### PO 3.6

Buildings are constructed to minimise overshadowing of sensitive receivers outside the zone.

## DTS/DPF 3.6

Buildings on sites with a southern boundary adjoining a residential allotment within a different zone are constructed within a building envelope provided by a 30-degree plane grading north measured from a height of 3m above natural ground level at the southern boundary, as shown in the following diagram:



## Site Dimensions and Land Division

#### PO 4.1

Land division that creates allotments that vary in size and are suitable for a variety of commercial and business activities.

## DTS/DPF4.1

## Allotments have:

- (a) an area of 1250m2 or more; and
- (b) a frontage of 20 metres or more.

## Landscaping

## PO 5.1

Landscaping provided to enhance the visual appearance of development when viewed from public roads and thoroughfares.

### DTS/DPF 5.1

Other than to accommodate a lawfully existing or authorised driveway or access point or an access point for which consent has been granted as part of an application for the division of land, a landscaped area is provided within the development site (excluding any land required for road widening purposes):

- a. where a building is setback les