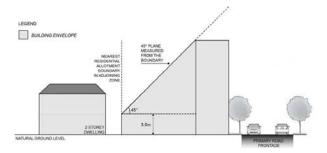

site for deliveries, maintenance and emergency purposes.

#### DTS/DPF 3.5

Buildings setback 3m or more from at least one side boundary, unless an alternative means for vehicular access to the rear of the site is available.

#### Interface Height

#### PO 4.1

Buildings mitigate visual impacts of building massing on residential development within a neighbourhood zone.

#### DTS/DPF 4.1

Buildings constructed within a building envelope provided by a 45 degree plane measured from a height of 3 metres above natural ground level at the allotment boundary of a residential allotment within a neighbourhood zone as shown in the following diagram (except where this boundary is a southern boundary in which case DTS/DPF 4.2 will apply, or where this boundary is the <u>primary street</u> boundary):



#### PO 4.2

Buildings mitigate overshadowing of residential development within a neighbourhood zone.

#### DTS/DPF 4.2

Buildings on sites with a southern boundary adjoining a residential allotment within a neighbourhood zone are constructed within a building envelope provided by a 30 degree plane grading north measured from a height of 3m above natural ground level at the southern boundary, as shown in the following diagram:



## Landscaping

#### PO 5.1

Landscaping provided along public roads and thoroughfares and zone boundaries to enhance the visual appearance of development and soften the impact of larger buildings when viewed from public spaces and adjacent land outside the zone.

#### DTS/DPF 5.1

Other than to accommodate a lawfully existing or authorised driveway or access po