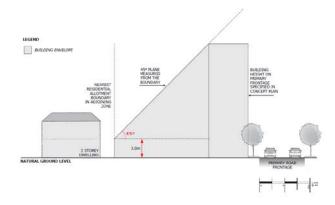

inimum, specified in the *Maximum Building Height Levels Technical and Numeric Variation Overlay*, the *Maximum Building Height Metres Technical and Numeric Variation Overlay*, or the *Minimum Building Height Levels Technical and Numeric Variation Overlay*.

PO 3.2

Buildings mitigate visual impacts of building massing on residential development within a neighbourhood zone.

DTS/DPF 3.2

Buildings constructed within a building envelope provided by a 45 degree plane measured from a height of 3 metres above natural ground level at the allotment boundary of a residential allotment within a neighbourhood zone as shown in the following diagram (except where this boundary is a southern boundary in which case DTS/DPF 3.3 will apply, or where this boundary is the <u>primary street</u> boundary):



PO 3.3

Buildings mitigate overshadowing of residential development within a neighbourhood zone.

#### DTS / DPF 3.3

Buildings on sites with a southern boundary adjoining a residential allotment within a neighbourhood zone are constructed within a building envelope provided by a 30 degree plane grading north measured from a height of 3m above natural ground level at the southern boundary, as shown in the following diagram:



#### Land Division

PO 4.1

Land division that creates allotments that vary in size and are suitable for a variety of business and community facilities.

DTS 4.1

None are applicable.

#### Advertisements

PO 5.1

Freestanding advertisements that identify the associated business without creating a visually dominant element within the locality.

DTS 5.1

Freestandin