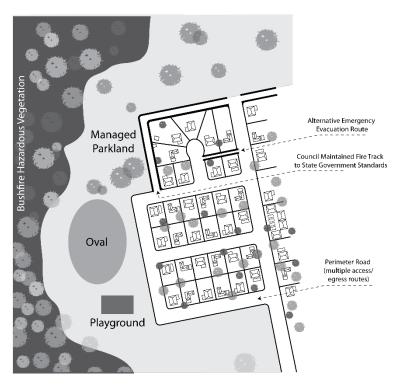

following types of development (including alterations and additions which increase the floor area of such buildings by 10% or more):  (a) Land Division creating one or more additional allotments; (b) Dwellings; (c) Ancillary accommodation; (d) Residential flat buildings; (e) Tourist accommodation; (f) Boarding homes; (g) Dormitory style accommodation; (h) Workers' accommodation (i) Student accommodation (j) Pre-schools; (k) Educational establishments; (l) Retirement villages; (m) Supported accommodation; (n) Residential parks; (o) Hospitals. | South Australian Country<br>Fire Service | To provide expert assessment and direction to the relevant authority on the potential impacts of bushfire on the development. |

Figures and Diagrams

## **Land Division**

Figure 1 – Land Division Layout



# **Fire Appliance Clearances**

Figure 2 – Overhead and Side Clearances



**Roads and Driveway Design** 



Figure 5 - 'T' or 'Y' Shaped Turning Head



"T" shaped turning area for fire trucks to reverse into so they can turn around

- minimum length 11m.



Figure 6 - Driveway Passing Bays

Passing bay for fire trucks - minimum width 6 metres, minimum length 17 metres.



# Hazards (Bushfire – Medium Risk) Overlay

Assessment Provisions (AP)

Desired Outcomes (DO)

DO 1

Development responds to the medium level of bushfire risk and potential for ember attack and radiant heat by siting and designing buildings in a manner that mitigates the threat and impact of bushfires on life and property.

DO 2

To facilitate access for emergency service vehicles to protect assets and lives from bus