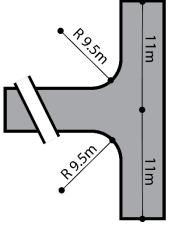

nimum formed length of 11m and minimum internal radii of 9.5m (Figure 5).
- (I) incorporate solid, all-weather crossings that support fire-fighting vehicles with a gross vehicle mass (GVM) of 21 tonnes, over any watercourse.

## Procedural Matters (PM)

| Referrals                       |               |                        |
|---------------------------------|---------------|------------------------|
| Class of Development / Activity | Referral Body | Purpose of<br>Referral |
| None                            | None          | None                   |

## Figures and Diagrams

## **Land Division**

Figure 1 - Land Division Layout



# **Fire Appliance Clearances**

Figure 2 – Overhead and Side Clearances



## **Roads and Driveway Design**



Figure 5 - 'T' or 'Y' Shaped Turning Head



"T" shaped turning area for fire trucks to reverse into so they can turn around

- minimum length 11m.



Figure 6 - Driveway Passing Bays

Passing bay for fire trucks - minimum width 6 metres, minimum length 17 metres.



# Hazards (Bushfire – High Risk) Overlay

Assessment Provisions (AP)

Desired Outcomes (DO)

### DO 1

Development will be sited and designed to minimise the threat and impact of bushfires on life and property with regard to the following risks:

- (a) potential for uncontrolled bushfire events
- (b) high levels and exposure to ember attack;
- (c) impact from burning debris;
- (d) radiant heat; and
- (e) likelihood and direct exposure to flames from a fire front.

### DO 2

Activities that increase the number of people living and working in the area or where evacuation