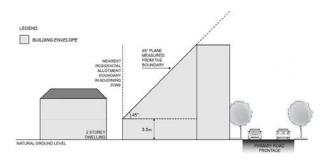

t form at the centre of the zone and lower scale at the peripheral zone interface.

#### DTS/DPF 2.1

Building height does not exceed a maximum height specified in the *Building Height Technical and Numeric Variations Overlay*.

# Interface Height

#### PO 3.1

Buildings mitigate visual impacts of building massing on residential development within a neighbourhood zone.

#### DTS/DPF 3.1

Buildings constructed within a building envelope provided by a 45 degree plane measured from a height of 3 metres above natural ground level at the allotment boundary of a residential allotment within a neighbourhood zone as shown in the following diagram (except where this boundary is a southern boundary in which case DTS/DPF 3.2 will apply, or where this boundary is the <u>primary street</u> boundary):



PO 3.2

Buildings mitigate overshadowing of residential development within a neighbourhood zone.

#### DTS/DPF 3.2

Buildings on sites with a southern boundary adjoining a residential allotment within a neighbourhood zone are constructed within a building envelope provided by a 30 degree plane grading north measured from a height of 3m above natural ground level at the southern boundary, as shown in the following diagram:



## Procedural Matters (PM)

# Notification of Performance assessed development

All classes of development are excluded from notification except where it involves any of the following:

- (a) the site of the development is adjacent land to land in a different zone
- (b) development identified as "all other code assessed development" in Community Facilities Zone Table