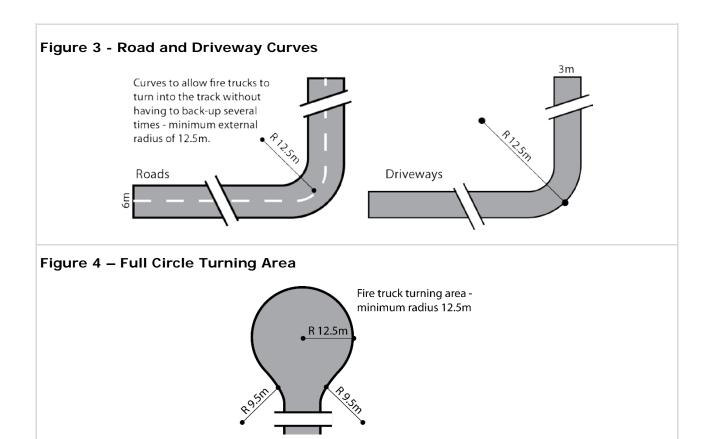

ldings by 10% or more):  (a) Land Division creating one or more additional allotments; (b) Dwellings; (c) Ancillary accommodation; (d) Residential flat buildings; (e) Tourist accommodation; (f) Boarding homes; (g) Dormitory style accommodation; (h) Workers' accommodation (i) Student accommodation (j) Pre-schools; (k) Educational establishments; (l) Retirement villages; (m) Supported accommodation; (n) Residential parks; (o) Hospitals. | South Australian Country<br>Fire Service | To provide expert assessment and direction to the relevant authority on the potential impacts of bushfire on the development. |

Figures and Diagrams

## **Land Division**

Figure 1 – Land Division Layout



# **Fire Appliance Clearances**

Figure 2 – Overhead and Side Clearances



**Roads and Driveway Design** 



Figure 5 - 'T' or 'Y' Shaped Turning Head



"T" shaped turning area for fire trucks to reverse into so they can turn around

- minimum length 11m.



Figure 6 - Driveway Passing Bays

Passing bay for fire trucks - minimum width 6 metres, minimum length 17 metres.



# Hazards (Bushfire – Medium Risk) Overlay

Assessment Provisions (AP)

Desired Outcomes (DO)

DO 1

Development responds to the medium level of bushfire risk and potential for ember attack and radiant heat by siting and designing buildings in a manner that mitigates the threat and impact of bushfires on life and property.

DO 2

To facilitate access for emergency service vehicles to protect assets and lives from bushfire danger.

Performance Outcomes and Deemed to Satisfy / Designated Performance Outcome Criteria Siting

PO