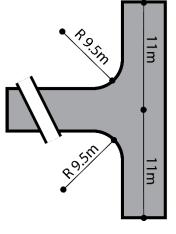

eating one or more additional allotments; (b) Dwellings; (c) Ancillary accommodation; (d) Residential flat buildings; (e) Tourist accommodation; (f) Boarding homes; (g) Dormitory style accommodation; (h) Workers' accommodation (i) Student accommodation (j) Pre-schools; (k) Educational establishments; (l) Retirement villages; (m) Supported accommodation; (n) Residential parks; (o) Hospitals. | South Australian Country<br>Fire Service | To provide expert assessment and direction to the relevant authority on the potential impacts of bushfire on the development. |

Figures and Diagrams

## **Land Division**

Figure 1 – Land Division Layout



# **Fire Appliance Clearances**

Figure 2 – Overhead and Side Clearances



**Roads and Driveway Design** 



Figure 5 - 'T' or 'Y' Shaped Turning Head



"T" shaped turning area for fire trucks to reverse into so they can turn around

- minimum length 11m.



Figure 6 - Driveway Passing Bays

Passing bay for fire trucks - minimum width 6 metres, minimum length 17 metres.



# Hazards (Bushfire – Medium Risk) Overlay

Assessment Provisions (AP)

Desired Outcomes (DO)

DO 1

Development responds to the medium level of bushfire risk and potential for ember attack and radiant heat by siting and designing buildings in a manner that mitigates the threat and impact of bushfires on life and property.

DO 2

To facilitate access for emergency service vehicles to protect assets and lives from bushfire danger.

Performance Outcomes and Deemed to Satisfy / Designated Performance Outcome Criteria Siting

PO 1.1

Buildings and structures are located aw