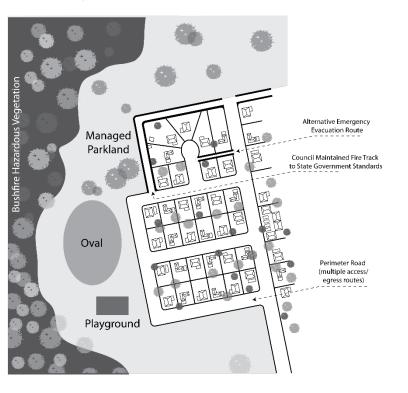

evacuation;
- (d) include at least two separate entry/exit points where 10 or more allotments are proposed; and
- (e) a bushfire buffer zone isolating residential allotments from areas of unacceptable bushfire risk by containing the allotments within a perimeter road and through other means such as open parks and sporting areas that achieve adequate separation (Figure 1).

DTS/DPF 1.1

None are applicable

Procedural Matters (PM)

| Referrals                       |               |                        |
|---------------------------------|---------------|------------------------|
| Class of Development / Activity | Referral Body | Purpose of<br>Referral |
| None                            | None          | None                   |

# **Land Division**

Figure 1 – Land Division Layouts



# Historic Area Overlay

# Assessment Provisions (AP)

### DO 1

Reinforce historic themes and characteristics through conservation and contextually responsive development, design and adaptive reuse that responds to existing coherent patterns in streetscapes and built form as expressed in the <u>Historic Area Statement</u>.

### **Built Form**

### PO 1.1

The form of new buildings and structures that are visible from the public realm are consistent with the prevailing historic attributes and characteristics of the <u>historic area</u>.

### **DTS 1.1**

None are applicable

# PO 1.2

Development is consistent with the prevailing building and wall heights in the historic area.

### **DTS 1.2**

None are applicable

### PO 1.3

Design and architectural detailing of street facing buildings