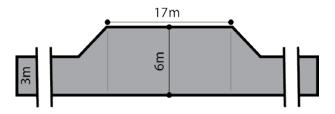

.

## Procedural Matters (PM)

| Referrals                       |               |                        |
|---------------------------------|---------------|------------------------|
| Class of Development / Activity | Referral Body | Purpose of<br>Referral |
| None                            | None          | None                   |

## Figures and Diagrams

## **Land Division**

Figure 1 - Land Division Layout



# **Fire Appliance Clearances**

Figure 2 – Overhead and Side Clearances



## **Roads and Driveway Design**



Figure 5 - 'T' or 'Y' Shaped Turning Head



"T" shaped turning area for fire trucks to reverse into so they can turn around

- minimum length 11m.



Figure 6 - Driveway Passing Bays

Passing bay for fire trucks - minimum width 6 metres, minimum length 17 metres.



# Hazards (Bushfire – High Risk) Overlay

Assessment Provisions (AP)

Desired Outcomes (DO)

### DO 1

Development will be sited and designed to minimise the threat and impact of bushfires on life and property with regard to the following risks:

- (a) potential for uncontrolled bushfire events
- (b) high levels and exposure to ember attack;
- (c) impact from burning debris;
- (d) radiant heat; and
- (e) likelihood and direct exposure to flames from a fire front.

### DO 2

Activities that increase the number of people living and working in the area or where evacuation would be difficult is situated away from areas of unacceptable bushfire risk.

### DO<sub>3</sub>

To facilitate access for emergency service vehicles to protect assets and lives from bushfire danger.

Performance Outcomes