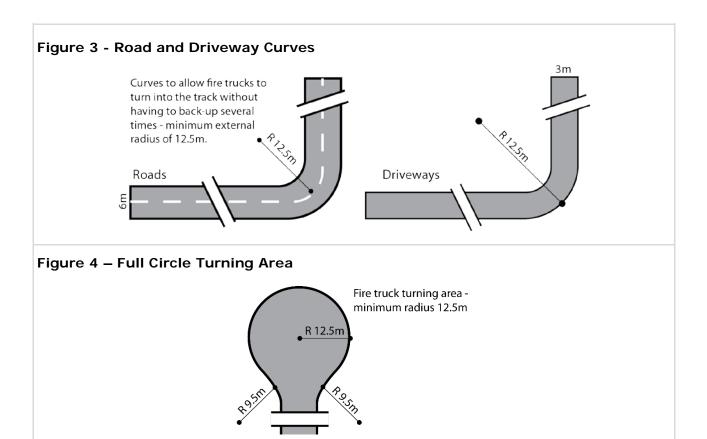

rea with a minimum formed length of 11m and minimum internal radii of 9.5m (Figure 5).
- (I) incorporate solid, all-weather crossings that support fire-fighting vehicles with a gross vehicle mass (GVM) of 21 tonnes, over any watercourse.

# Procedural Matters (PM) Procedural Matters (PM)

| Referrals                       |               |                        |
|---------------------------------|---------------|------------------------|
| Class of Development / Activity | Referral Body | Purpose of<br>Referral |
| None                            | None          | None                   |

# Figures and Diagrams

### **Land Division**

Figure 1 – Land Division Layout



# **Fire Engine and Appliance Clearances**

Figure 2 – Overhead and Side Clearances



**Roads and Driveway Design** 



#T" shaped turning area for fire trucks to reverse into so they can turn around - minimum length 11m.

"Y" shaped turn around area - minimum length 11 metres.

R 22m

Figure 6 - Driveway Passing Bays

Passing bay for fire trucks - minimum width 6 metres, minimum length 17 metres.



# Hazards (Bushfire – Urban Interface) Overlay

Assessment Provisions (AP)

Desired Outcomes (DO)

DO 1

Urban neighbourhoods that adjoin areas of General, Medium and High Bushfire Risk allow access through to bushfire risk areas, are designed to protect life and property from the threat of bushfire and the dangers posed by ember attack and facilitate evacuation to areas safe from bushfire danger.

Performance Outcomes and Deemed to Satisfy / Designated Performance Outcome Criteria Land Division

PO 1.1

Land