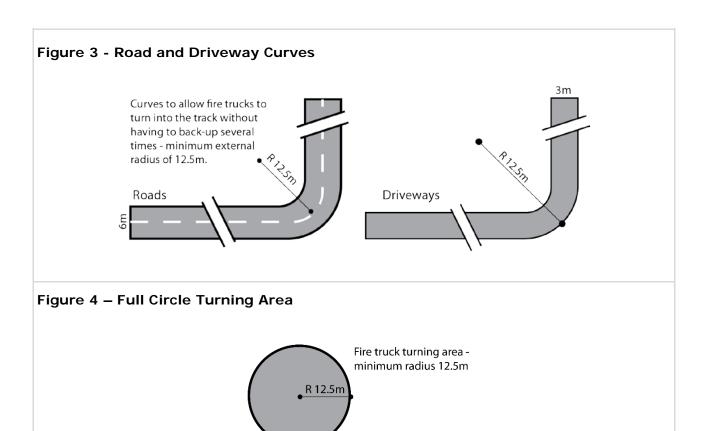

i. a 'T' or 'Y' shaped turning area with a minimum formed length of 11m and minimum internal radii of 9.5m (Figure 5).
- (I) incorporate solid, all-weather crossings that support fire-fighting vehicles with a gross vehicle mass (GVM) of 21 tonnes, over any watercourse.

## Procedural Matters (PM)

| Referrals                       |               |                        |
|---------------------------------|---------------|------------------------|
| Class of Development / Activity | Referral Body | Purpose of<br>Referral |
| None                            | None          | None                   |

## Figures and Diagrams

## **Land Division**

Figure 1 - Land Division Layout



# **Fire Appliance Clearances**

Figure 2 – Overhead and Side Clearances



## **Roads and Driveway Design**



Figure 5 - 'T' or 'Y' Shaped Turning Head



"T" shaped turning area for fire trucks to reverse into so they can turn around

- minimum length 11m.



Figure 6 - Driveway Passing Bays

Passing bay for fire trucks - minimum width 6 metres, minimum length 17 metres.



# Hazards (Bushfire – High Risk) Overlay

Assessment Provisions (AP)

Desired Outcomes (DO)

### DO 1

Development will be sited and designed to minimise the threat and impact of bushfires on life and property with regard to the following risks:

- (a) potential for uncontrolled bushfire events
- (b) high levels and exposure to ember attack;
- (c) impact from burning debris;
- (d) radiant heat; and
- (e) likelihood and direct exposure to flames from a fire front.

### DO 2

Activities that increase the number of people livin