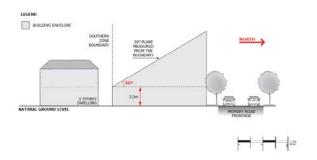

envelope provided by a 45 degree plane measured from a height of 3 metres above natural ground level at the allotment boundary of a residential allotment within a neighbourhood zone as shown in the following diagram (except where this boundary is a southern boundary in which case DTS/DPF 3.3 will apply, or where this boundary is the <u>primary street</u> boundary):



PO 3.3

Buildings mitigate overshadowing of residential development within a neighbourhood zone.

#### DTS / DPF 3.3

Buildings on sites with a southern boundary adjoining a residential allotment within a neighbourhood zone are constructed within a building envelope provided by a 30 degree plane grading north measured from a height of 3m above natural ground level at the southern boundary, as shown in the following diagram:



#### Land Division

PO 4.1

Land division that creates allotments that vary in size and are suitable for a variety of business and community facilities.

DTS 4.1

None are applicable.

#### Advertisements

PO 5.1

Freestanding advertisements that identify the associated business without creating a visually dominant element within the locality.

DTS 5.1

Freestanding advertisements that:

- a) do not exceed 8m in height; and
- b) do not have a sign face that exceeds 6m<sup>2</sup> per side

#### Concept Plans

PO 6.1

Development is compatible with the outcomes sought by any relevant Concept Plan contained within the *Concept Plans Technical and Numeric Variation Overlay* 

DTS/DPF 6.1

None are applicable

Procedural Matters (PM)

#### **Notification**

All classes of performance assesse