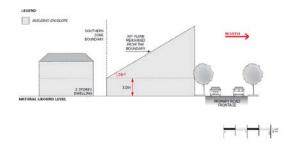

g envelope provided by a 45 degree plane measured from a height of 3 metres above natural ground level at the allotment boundary of a residential allotment within a neighbourhood zone as shown in the following diagram (except where this boundary is a southern boundary in which case DTS/DPF 3.2 will apply, or where this boundary is the <u>primary street</u> boundary):



PO 3.2

Buildings mitigate overshadowing of residential development within a neighbourhood zone.

#### DTS/DPF 3.2

Buildings on sites with a southern boundary adjoining a residential allotment within a neighbourhood zone are constructed within a building envelope provided by a 30 degree plane grading north measured from a height of 3m above natural ground level at the southern boundary, as shown in the following diagram:



## Procedural Matters (PM)

# Notification of Performance assessed development

All classes of development are excluded from notification except where it involves any of the following:

- (a) the site of the development is adjacent land to land in a different zone
- (b) development identified as "all other code assessed development" in Community Facilities Zone Table 3

# **Conservation Zone**

Table 1 – Accepted Development Classification

| Class of Development The following Classes of Development are classified as Accepted Development subject to meeting the 'Accepted Development Classification Criteria'                                                                                                                       | Accepted Development Classification Criteria