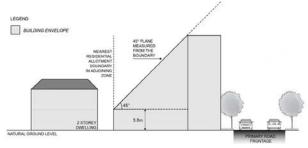

ear of a site for deliveries, maintenance and emergency purposes.

#### DTS/DPF3.4

Buildings setback at least 3m from at least one side boundary, unless an alternative means for vehicular access to the rear of the site is available.

#### PO 3.5

Buildings adjoining a zone primarily intended to accommodate residential development are sited and designed to minimise visual impacts from building bulk.

## DTS/DPF 3.5

Buildings constructed within a building envelope provided by a 45 degree plane, measured from a height of 3m above natural ground level at the allotment boundary of a zone primarily intended to accommodate residential development as shown in the following diagram, except where the relevant boundary is a southern boundary, or where this boundary is the primary street boundary.



#### PO 3.6

Buildings are constructed to minimise overshadowing of sensitive receivers outside the zone.

## DTS/DPF 3.6

Buildings on sites with a southern boundary adjoining a residential allotment within a different zone are constructed within a building envelope provided by a 30-degree plane grading north measured from a height of 3m above natural ground level at the southern boundary, as shown in the following diagram:



## Site Dimensions and Land Division

#### PO 4.1

Land division that creates allotments that vary in size and are suitable for a variety of commercial and business activities.

## DTS/DPF4.1

## Allotments have:

- (a) an area of 1250m2 or more; and
- (b) a frontage of 20 metres or more.

## Landscaping

## PO 5.1

Landscaping provided to enhance the visual appea