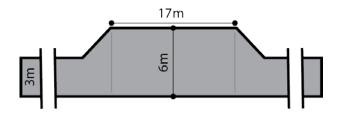

(PM)

| Referrals                       |               |                        |
|---------------------------------|---------------|------------------------|
| Class of Development / Activity | Referral Body | Purpose of<br>Referral |
| None                            | None          | None                   |

# Figures and Diagrams

### **Land Division**

Figure 1 – Land Division Layout



# **Fire Engine and Appliance Clearances**

Figure 2 – Overhead and Side Clearances



**Roads and Driveway Design** 



#T" shaped turning area for fire trucks to reverse into so they can turn around - minimum length 11m.

"Y" shaped turn around area - minimum length 11 metres.

R 22m

Figure 6 - Driveway Passing Bays

Passing bay for fire trucks - minimum width 6 metres, minimum length 17 metres.



# Hazards (Bushfire – Urban Interface) Overlay

Assessment Provisions (AP)

Desired Outcomes (DO)

DO 1

Urban neighbourhoods that adjoin areas of General, Medium and High Bushfire Risk allow access through to bushfire risk areas, are designed to protect life and property from the threat of bushfire and the dangers posed by ember attack and facilitate evacuation to areas safe from bushfire danger.

Performance Outcomes and Deemed to Satisfy / Designated Performance Outcome Criteria Land Division

PO 1.1

Land division within the Urban Interface is designed to make provision for:

- (a) emergency vehicle access through to the bushfire risk area;
- (b) a mainly continuous street pattern serving new allotments that eliminates the use of cul-de-sacs or dead end roads. Where cul-de-sacs/dead