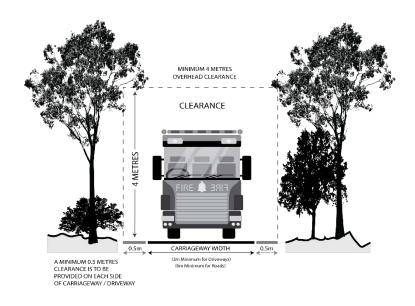

ncrease the floor area of such buildings by 10% or more):  (a) Land Division creating one or more additional allotments; (b) Dwellings; (c) Ancillary accommodation; (d) Residential flat buildings; (e) Tourist accommodation; (f) Boarding homes; (g) Dormitory style accommodation; (h) Workers' accommodation (i) Student accommodation (j) Pre-schools; (k) Educational establishments; (l) Retirement villages; (m) Supported accommodation; (n) Residential parks; (o) Hospitals. | South Australian Country<br>Fire Service | To provide expert assessment and direction to the relevant authority on the potential impacts of bushfire on the development. |

Figures and Diagrams

## **Land Division**

Figure 1 – Land Division Layout



# **Fire Appliance Clearances**

Figure 2 – Overhead and Side Clearances



**Roads and Driveway Design** 



Figure 5 - 'T' or 'Y' Shaped Turning Head



"T" shaped turning area for fire trucks to reverse into so they can turn around

- minimum length 11m.



Figure 6 - Driveway Passing Bays

Passing bay for fire trucks - minimum width 6 metres, minimum length 17 metres.



# Hazards (Bushfire – Medium Risk) Overlay

Assessment Provisions (AP)

Desired Outcomes (DO)

DO 1

Development responds to the medium level of bushfire risk and potential for ember attack and radiant heat by siting and designing buildings in a manner that mitigates the threat and impact of bushfires on life and property.

DO 2

To facilitate access for emergency service vehicles to protect assets and lives from bushfire danger.

Performance Outcomes and Deemed to Satisfy / Designated Perfo