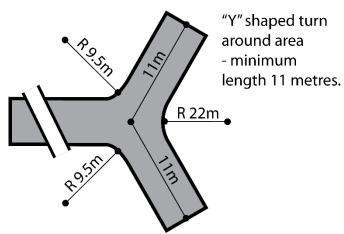

ther crossings that support fire-fighting vehicles with a gross vehicle mass (GVM) of 21 tonnes, over any watercourse.

## Procedural Matters (PM)

| Referrals                       |               |                        |
|---------------------------------|---------------|------------------------|
| Class of Development / Activity | Referral Body | Purpose of<br>Referral |
| None                            | None          | None                   |

## Figures and Diagrams

## **Land Division**

Figure 1 - Land Division Layout



# **Fire Appliance Clearances**

Figure 2 – Overhead and Side Clearances



## **Roads and Driveway Design**



Figure 5 - 'T' or 'Y' Shaped Turning Head



"T" shaped turning area for fire trucks to reverse into so they can turn around

- minimum length 11m.



Figure 6 - Driveway Passing Bays

Passing bay for fire trucks - minimum width 6 metres, minimum length 17 metres.



# Hazards (Bushfire – High Risk) Overlay

Assessment Provisions (AP)

Desired Outcomes (DO)

### DO 1

Development will be sited and designed to minimise the threat and impact of bushfires on life and property with regard to the following risks:

- (a) potential for uncontrolled bushfire events
- (b) high levels and exposure to ember attack;
- (c) impact from burning debris;
- (d) radiant heat; and
- (e) likelihood and direct exposure to flames from a fire front.

### DO 2

Activities that increase the number of people living and working in the area or where evacuation would be difficult is situated away from areas of unacceptable bushfire risk.

### DO<sub>3</sub>

To fac