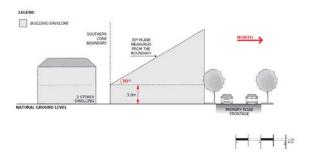

elope provided by a 45 degree plane measured from a height of 3 metres above natural ground level at the allotment boundary of a residential allotment within a neighbourhood zone as shown in the following diagram (except where this boundary is a southern boundary in which case DTS/DPF 4.2 will apply, or where this boundary is the <u>primary street</u> boundary):



#### PO 4.2

Buildings mitigate overshadowing of residential development within a neighbourhood zone.

#### DTS/DPF 4.2

Buildings on sites with a southern boundary adjoining a residential allotment within a neighbourhood zone are constructed within a building envelope provided by a 30 degree plane grading north measured from a height of 3m above natural ground level at the southern boundary, as shown in the following diagram:



## Landscaping

#### PO 5.1

Landscaping provided along public roads and thoroughfares and zone boundaries to enhance the visual appearance of development and soften the impact of larger buildings when viewed from public spaces and adjacent land outside the zone.

#### DTS/DPF 5.1

Other than to accommodate a lawfully existing or authorised driveway or access point or an access point for which consent has been granted as part of an application for the division of land, a landscaped area is provided within the development site (excluding any land required for road widening purposes):

- (a) where a building is setback less than 3m from the street boundary within the area remaining between a relevant building and the street boundary; or
- (b) in accordance with the following:

| Minimum-<b