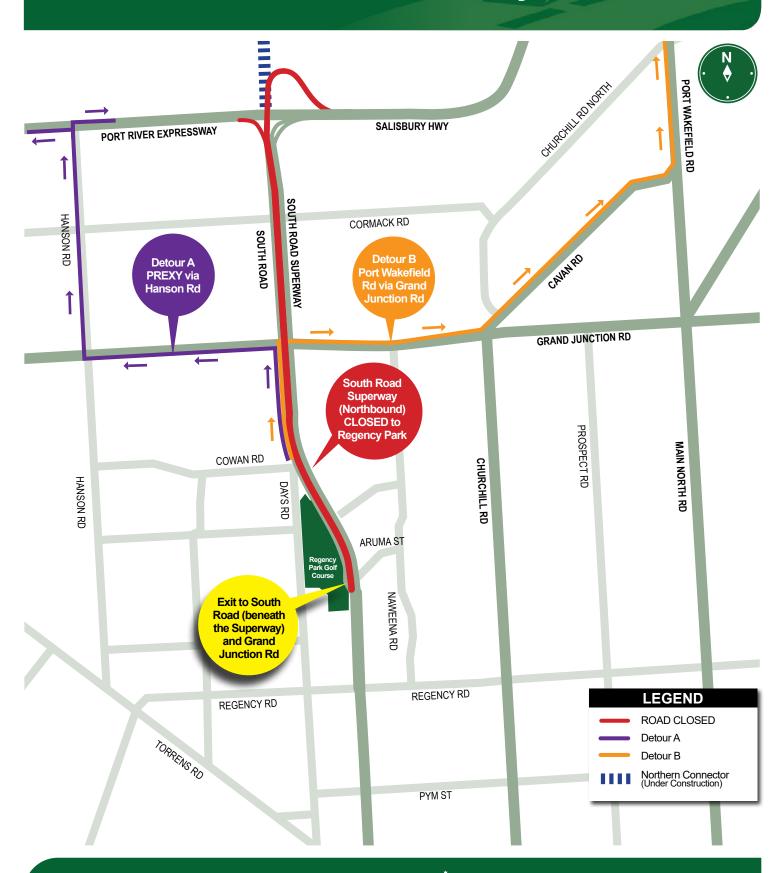

#### Tuesday 3 March, night works:

**Location:** The South Road Superway, northbound lanes only, between Regency Park and the Salisbury Highway will be closed.

Work hours: From 8pm, Tuesday, 3 March, until 5am, Wednesday, 4 March, weather permitting.

**Activities:** Installation of gantries and safety barriers.

**Traffic Management:** Northbound access to Grand Junction Road, Port River Expressway and the Salisbury Highway will be maintained via detour options, refer to detour map 1.

# South Road Superway Northbound closure and detour 1 - Tuesday 3 March

For further information Visit: dpti.sa.gov.au/northernconnector Email: northernconnector@lendlease.com Call: 1300 916 221