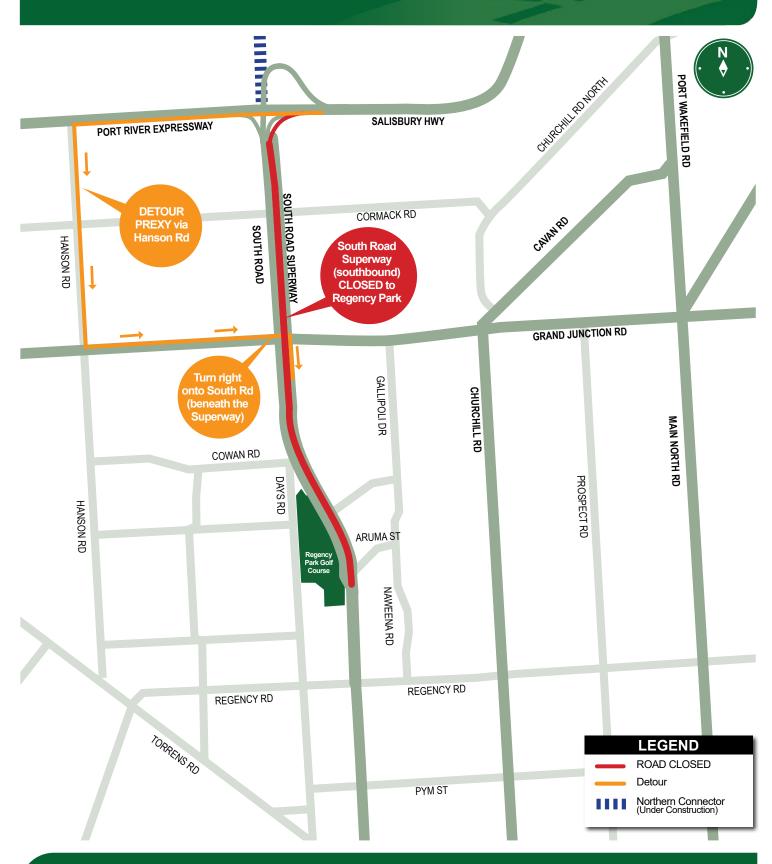

#### Wednesday 4 March, night works:

**Location:** The South Road Superway, southbound lanes only, between the Salisbury Highway and Regency Park will be closed.

Work hours: From 8pm, Wednesday, 4 March, until 5am, Thursday, 5 March, weather permitting.

Activities: Installation of gantries and safety barriers.

**Traffic Management:** Southbound access will be maintained via a detour onto the Port River Expressway, Hanson and Grand Junction Roads, refer to detour map 2.

# South Road Superway Southbound closure and detour 2 - Wednesday 4 March

For further information
Visit: dpti.sa.gov.au/northernconnector
Email: northernconnector@lendlease.com

Call: 1300 916 221