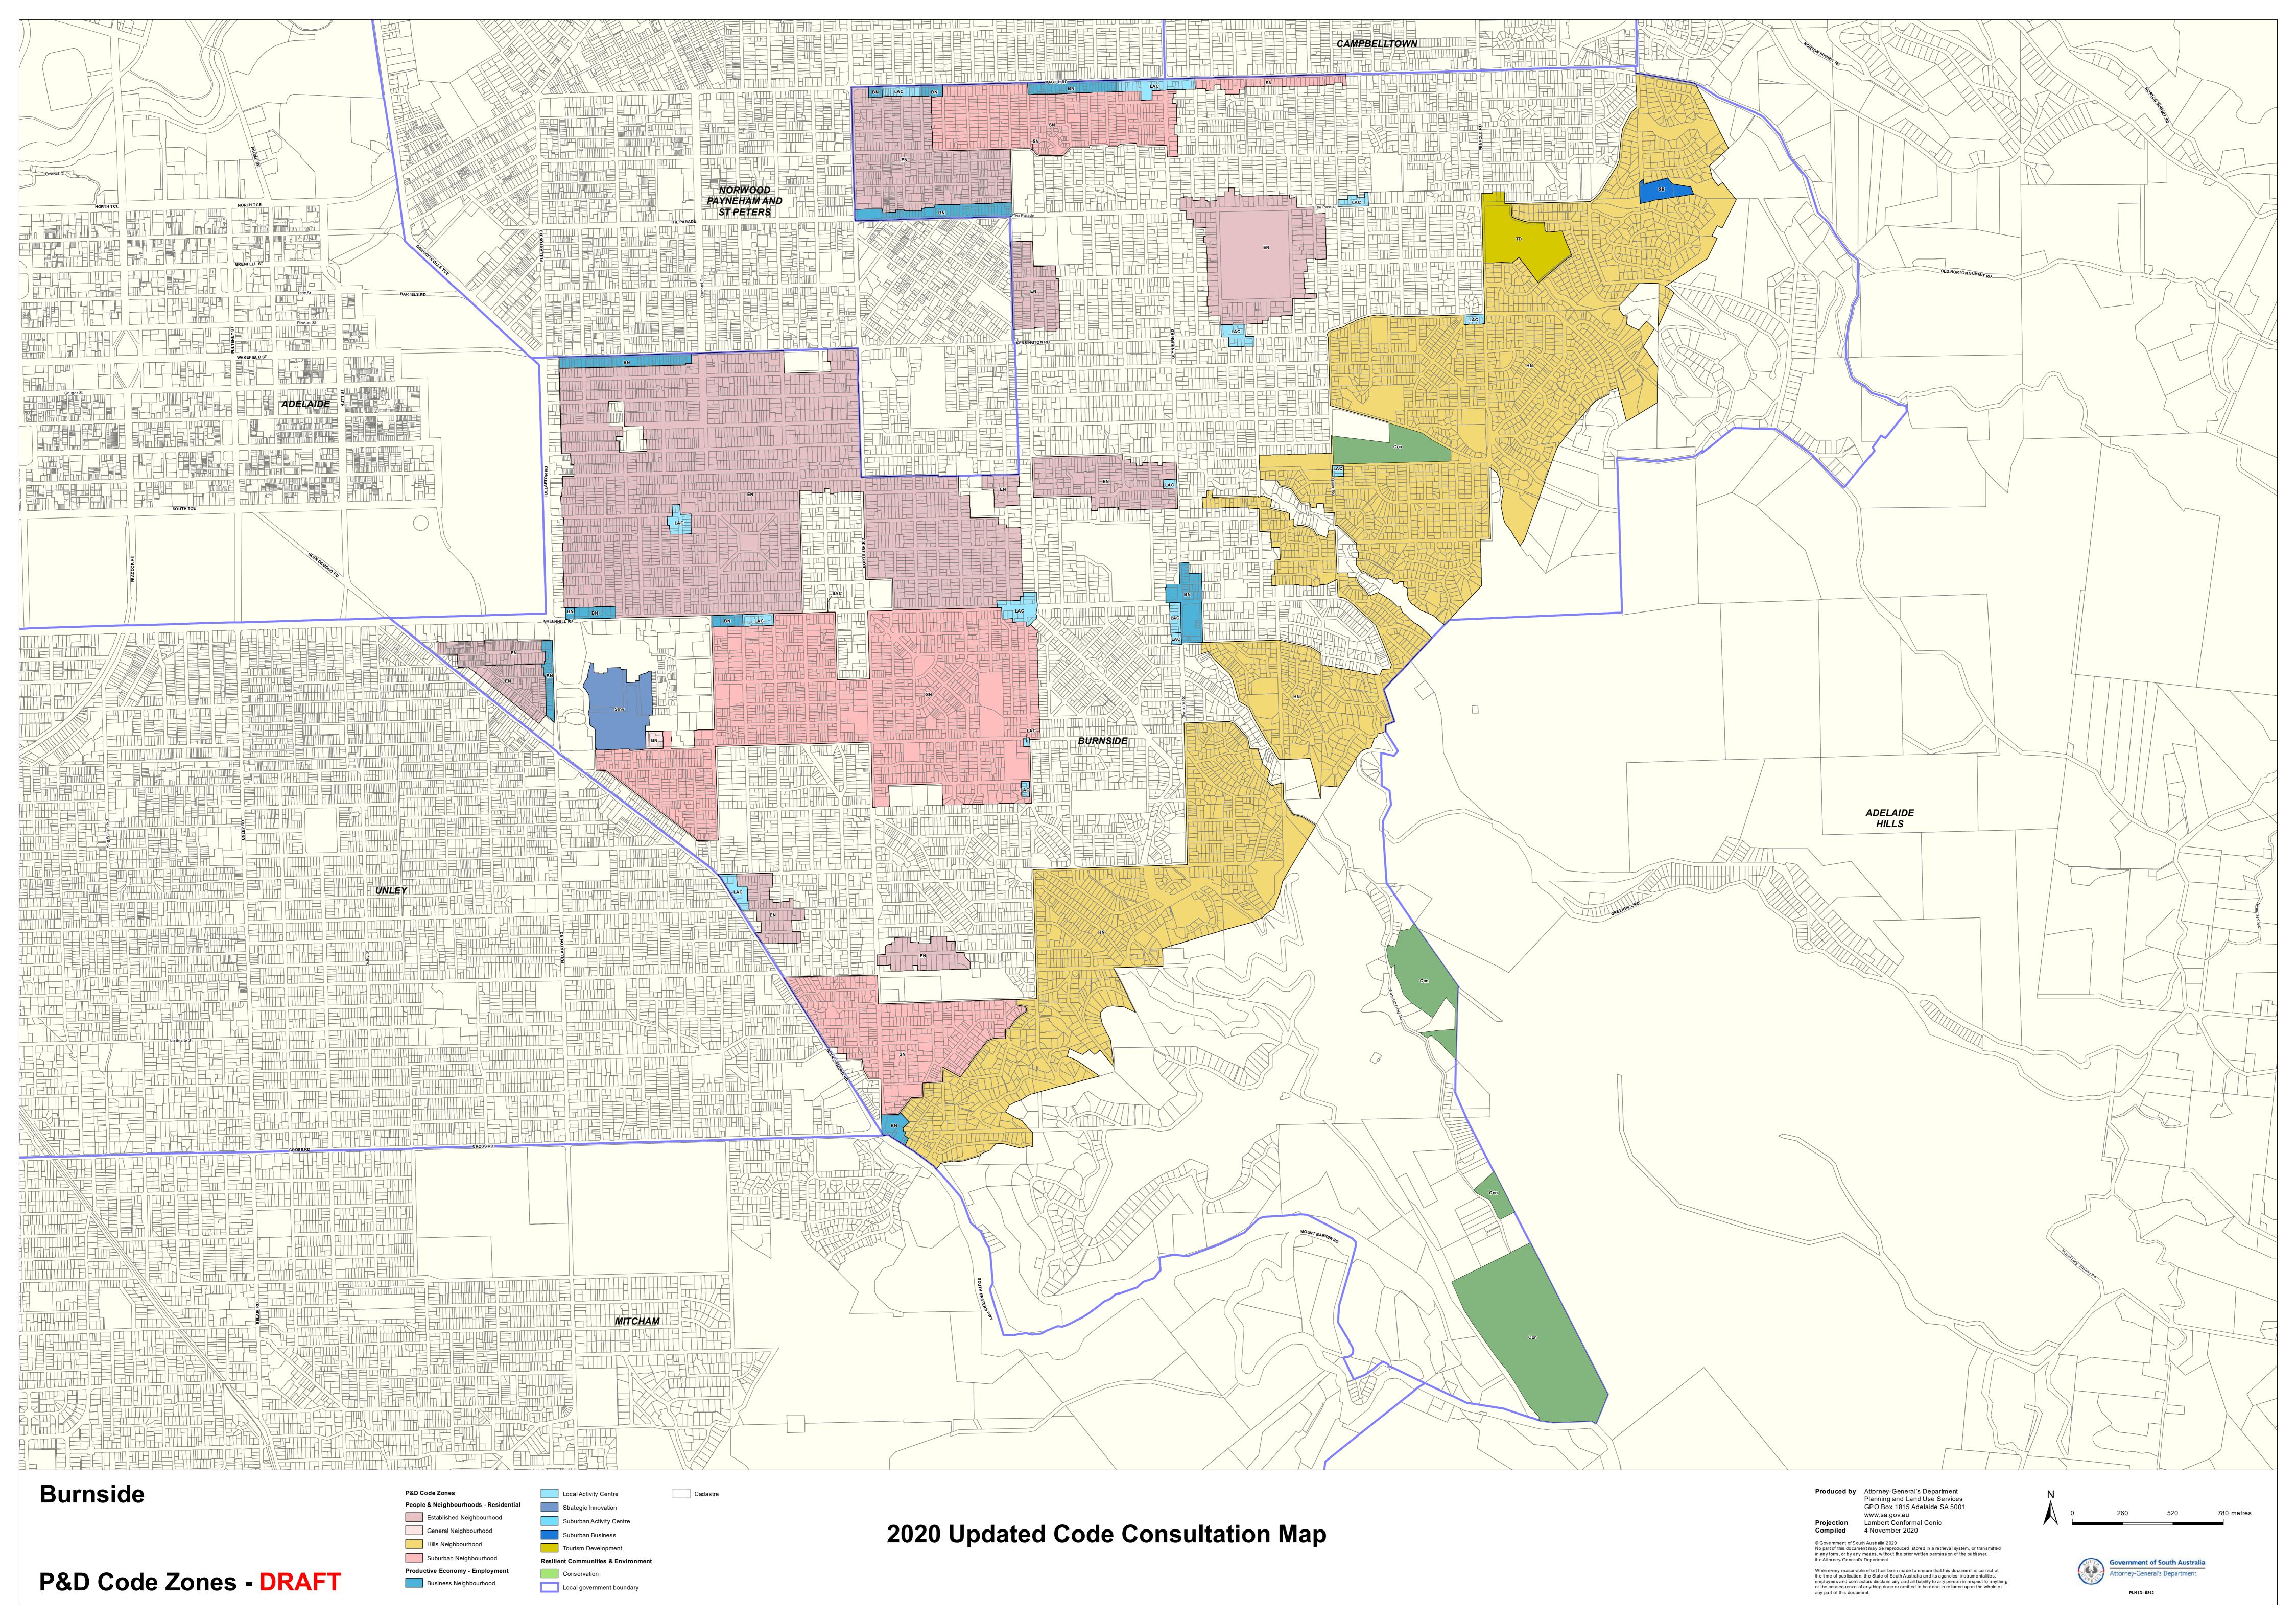

## **TRANSITION TABLE – City of Burnside**

| Current Development<br>Plan Zone | Current Development Plan<br>Policy Area                        | Current Development | Consultation November 2019 Code  | Consultation November 2020 Code | Planning & Design |
|----------------------------------|----------------------------------------------------------------|---------------------|----------------------------------|---------------------------------|-------------------|
|                                  |                                                                | Plan Precinct       | Proposal                         | Proposal                        |                   |
| Business (Fullarton Road)        |                                                                |                     | Suburban Employment              | Business Neighbourhood          |                   |
| Business (Glen Osmond Road)      |                                                                |                     | Business Neighbourhood           | Business Neighbourhood          |                   |
| Community                        | Community Area 1                                               |                     | Community Facilities             | Community Facilities            | Neighbourhood     |
| Community                        | Community Area 2                                               |                     | Community Facilities             | Community Facilities            | Neighbourhood     |
| Community                        |                                                                |                     | Community Facilities             | Community Facilities            | Neighbourhood     |
| District Centre                  | District Centre Area 1                                         |                     | Suburban Activity Centre         | Suburban Activity Centre        |                   |
| District Centre                  | District Centre Area 2                                         |                     | Suburban Activity Centre         | Suburban Activity Centre        |                   |
| District Centre                  | District Centre Area 3                                         |                     | Community Facilities             | Community Facilities            |                   |
| Hills Face                       |                                                                |                     | Hills Face                       | Hills Face                      |                   |
| Historic Conservation            | Historic Conservation Area 1 Rose Park                         |                     | Suburban Neighbourhood           | Established Neighbourhood       |                   |
| Historic Conservation            | Historic Conservation Area 2 Eastwood                          |                     | Suburban Neighbourhood           | Established Neighbourhood       |                   |
| Historic Conservation            | Historic Conservation Area 3 St George's (Wootoona Tce)        |                     | Suburban Neighbourhood           | Established Neighbourhood       |                   |
| Historic Conservation            | Historic Conservation Area 4 Beulah Park                       |                     | Suburban Neighbourhood           | Established Neighbourhood       |                   |
| Historic Conservation            | Historic Conservation Area 5 Tusmore                           |                     | Suburban Neighbourhood           | Established Neighbourhood       |                   |
| Historic Conservation            | Historic Conservation Area 6 Toorak Gardens (North)            |                     | Suburban Neighbourhood           | Established Neighbourhood       |                   |
| Historic Conservation            | Historic Conservation Area 7 Toorak Gardens (Fergusson Square) |                     | Suburban Neighbourhood           | Established Neighbourhood       |                   |
| Historic Conservation            | Historic Conservation Area 8 Glenunga Park                     |                     | Suburban Neighbourhood           | Established Neighbourhood       |                   |
| Historic Conservation            | Historic Conservation Area 9 Kensington Gardens (Reserve)      |                     | Suburban Neighbourhood           | Established Neighbourhood       |                   |
| Local Business                   | Local Business Area 1                                          |                     | Suburban Business and Innovation | Business Neighbourhood          |                   |
| Local Business                   | Local Business Area 2                                          |                     | Suburban Business and Innovation | Business Neighbourhood          |                   |
| Local Business                   |                                                                |                     | Suburban Business and Innovation | Business Neighbourhood          |                   |
| Local Centre                     | Local Centre Area A                                            |                     | Suburban Activity Centre         | Local Activity Centre           |                   |
| Local Centre                     | Local Centre Area B                                            |                     | Suburban Activity Centre         | Local Activity Centre           |                   |
| Local Centre                     |                                                                |                     | Suburban Activity Centre         | Local Activity Centre           |                   |
| Local Commercial (Auldana)       |                                                                |                     | Suburban Employment              | Suburban Business               |                   |
| Mixed Use (Glenside)             | Mixed Use (Glenside) Area 1                                    |                     | Innovation                       | Suburban Innovation             | Rehabilitation    |
| Mixed Use (Glenside)             | Mixed Use (Glenside) Area 2                                    |                     | Innovation                       | General Neighbourhood           |                   |
| Mixed Use (Glenside)             | Mixed Use (Glenside) Area 3                                    |                     | Business Neighbourhood           | Business Neighbourhood          |                   |
| Mixed Use (Glenside)             | Mixed Use (Glenside) Area 4                                    |                     | Community Facilities             | Community Facilities            |                   |
| Neighbourhood Centre             | Neighbourhood Centre Area 1                                    |                     | Suburban Activity Centre         | Suburban Activity Centre        |                   |
| Neighbourhood Centre             | Neighbourhood Centre Area 2                                    |                     | Suburban Activity Centre         | Suburban Activity Centre        |                   |
| Neighbourhood Centre             | Neighbourhood Centre Area 3                                    |                     | Suburban Activity Centre         | Suburban Activity Centre        |                   |
| Neighbourhood Centre             | Neighbourhood Centre Area                                      |                     | Suburban Activity Centre         | Suburban Activity Centre        |                   |
| Office                           | 3                                                              |                     | Business Neighbourhood           | Business Neighbourhood          |                   |
| ATTICC                           |                                                                | 1                   | Dusiness Neighboul Hood          | Dusiness Neighbourhood          |                   |

## **TRANSITION TABLE – City of Burnside**

| Current<br>Development Plan<br>Zone | Current Development Plan<br>Policy Area         | Current Development Plan Precinct | Consultation November 2019 Code Proposal | Consultation November 2020 Code Proposal        | Planning &<br>Design Code<br>Subzone |
|-------------------------------------|-------------------------------------------------|-----------------------------------|------------------------------------------|-------------------------------------------------|--------------------------------------|
| Residential                         | Residential Area 1 Greater Beulah Park          |                                   | Suburban Neighbourhood                   | Established Neighbourhood                       |                                      |
| Residential                         | Residential Area 2 Northern                     |                                   | General Neighbourhood                    | Suburban Neighbourhood/General<br>Neighbourhood |                                      |
| Residential                         | Residential Area 3 Magill (Chapel)              |                                   | General Neighbourhood                    | General Neighbourhood                           |                                      |
| Residential                         | Residential Area 4 Magill (Romalo)              |                                   | Suburban Neighbourhood                   | Suburban Neighbourhood                          |                                      |
| Residential                         | Residential Area 5 Kensington Park (South West) |                                   | General Neighbourhood                    | Established Neighbourhood                       |                                      |
| Residential                         | Residential Area 6 Greater Kensington Park      |                                   | Suburban Neighbourhood                   | Suburban Neighbourhood                          |                                      |
| Residential                         | Residential Area 7 Greater Kensington Gardens   |                                   | Suburban Neighbourhood                   | Suburban Neighbourhood                          |                                      |
| Residential                         | Residential Area 8 Rosslyn Park                 |                                   | Suburban Neighbourhood                   | Suburban Neighbourhood                          |                                      |
| Residential                         | Residential Area 9 Northern Foothills           |                                   | Suburban Neighbourhood                   | Hills Neighbourhood                             |                                      |
| Residential                         | Residential Area 10 Leabrook (North)            |                                   | Suburban Neighbourhood                   | Suburban Neighbourhood                          |                                      |
| Residential                         | Residential Area 11 Leabrook (South)            |                                   | Suburban Neighbourhood                   | Established Neighbourhood                       |                                      |
| Residential                         | Residential Area 12 Erindale                    |                                   | Suburban Neighbourhood                   | Suburban Neighbourhood                          |                                      |
| Residential                         | Residential Area 13 Dulwich                     |                                   | Suburban Neighbourhood                   | Established Neighbourhood                       |                                      |
| Residential                         | Residential Area 14 Toorak Gardens (South-East) |                                   | Suburban Neighbourhood                   | Suburban Neighbourhood                          |                                      |
| Residential                         | Residential Area 15 First Creek                 |                                   | Suburban Neighbourhood                   | Suburban Neighbourhood                          |                                      |
| Residential                         | Residential Area 16 Burnside (North)            |                                   | Suburban Neighbourhood                   | Suburban Neighbourhood                          |                                      |
| Residential                         | Residential Area 17 Ferguson                    |                                   | Suburban Neighbourhood                   | Hills Neighbourhood                             |                                      |
| Residential                         | Residential Area 18 Eastwood                    |                                   | General Neighbourhood                    | Established Neighbourhood                       |                                      |
| Residential                         | Residential Area 19 Glenside (West)             |                                   | Housing Diversity Neighbourhood          | Housing Diversity Neighbourhood                 |                                      |
| Residential                         | Residential Area 20 Glenside (Village)          |                                   | General Neighbourhood                    | Suburban Neighbourhood                          |                                      |
| Residential                         | Residential Area 21 Linden Park                 |                                   | General Neighbourhood                    | Suburban Neighbourhood                          |                                      |
| Residential                         | Residential Area 22 Beaumont Common             |                                   | Suburban Neighbourhood                   | Suburban Neighbourhood                          |                                      |
| Residential                         | Residential Area 23 Frewville                   |                                   |                                          | Suburban Neighbourhood                          |                                      |
| Residential                         | Residential Area 24 Glenunga (North)            |                                   | Suburban Neighbourhood                   | Suburban Neighbourhood                          |                                      |
| Residential                         | Residential Area 25 St Georges                  |                                   | Suburban Neighbourhood                   | Suburban Neighbourhood                          |                                      |
| Residential                         | Residential Area 26 Glenunga (South)            |                                   | Suburban Neighbourhood                   | Suburban Neighbourhood                          |                                      |
| Residential                         | Residential Area 27 Southern Foothills          |                                   | Suburban Neighbourhood                   | Hills Neighbourhood                             |                                      |
| Residential                         | Residential Area 28 Glen Osmond                 |                                   | General Neighbourhood                    | Suburban Neighbourhood                          |                                      |
| Residential                         | Residential Area 29 Skye and Auldana            |                                   | Suburban Neighbourhood                   | Hills Neighbourhood                             |                                      |
| Urban Corridor                      | Boulevard                                       |                                   | Urban Corridor (Boulevard)               | Urban Corridor (Boulevard)                      |                                      |
| Urban Corridor                      | Transit Living (Glenside)                       |                                   | Urban Corridor (Living)                  | Urban Corridor (Living)                         |                                      |
| Watercourse                         | Watercourse Area 1 Glynburn Road                |                                   | Suburban Neighbourhood                   | Local Activity Centre                           |                                      |
| Watercourse                         | Watercourse Area 2 Coopers Brewery              |                                   | Suburban Neighbourhood                   | Suburban Neighbourhood                          |                                      |
| Watercourse                         |                                                 |                                   | Suburban Neighbourhood                   | Suburban Neighbourhood                          |                                      |
| Winery (Magill Estate)              |                                                 |                                   | Peri Urban                               | Tourism Development                             | Winery Experience                    |