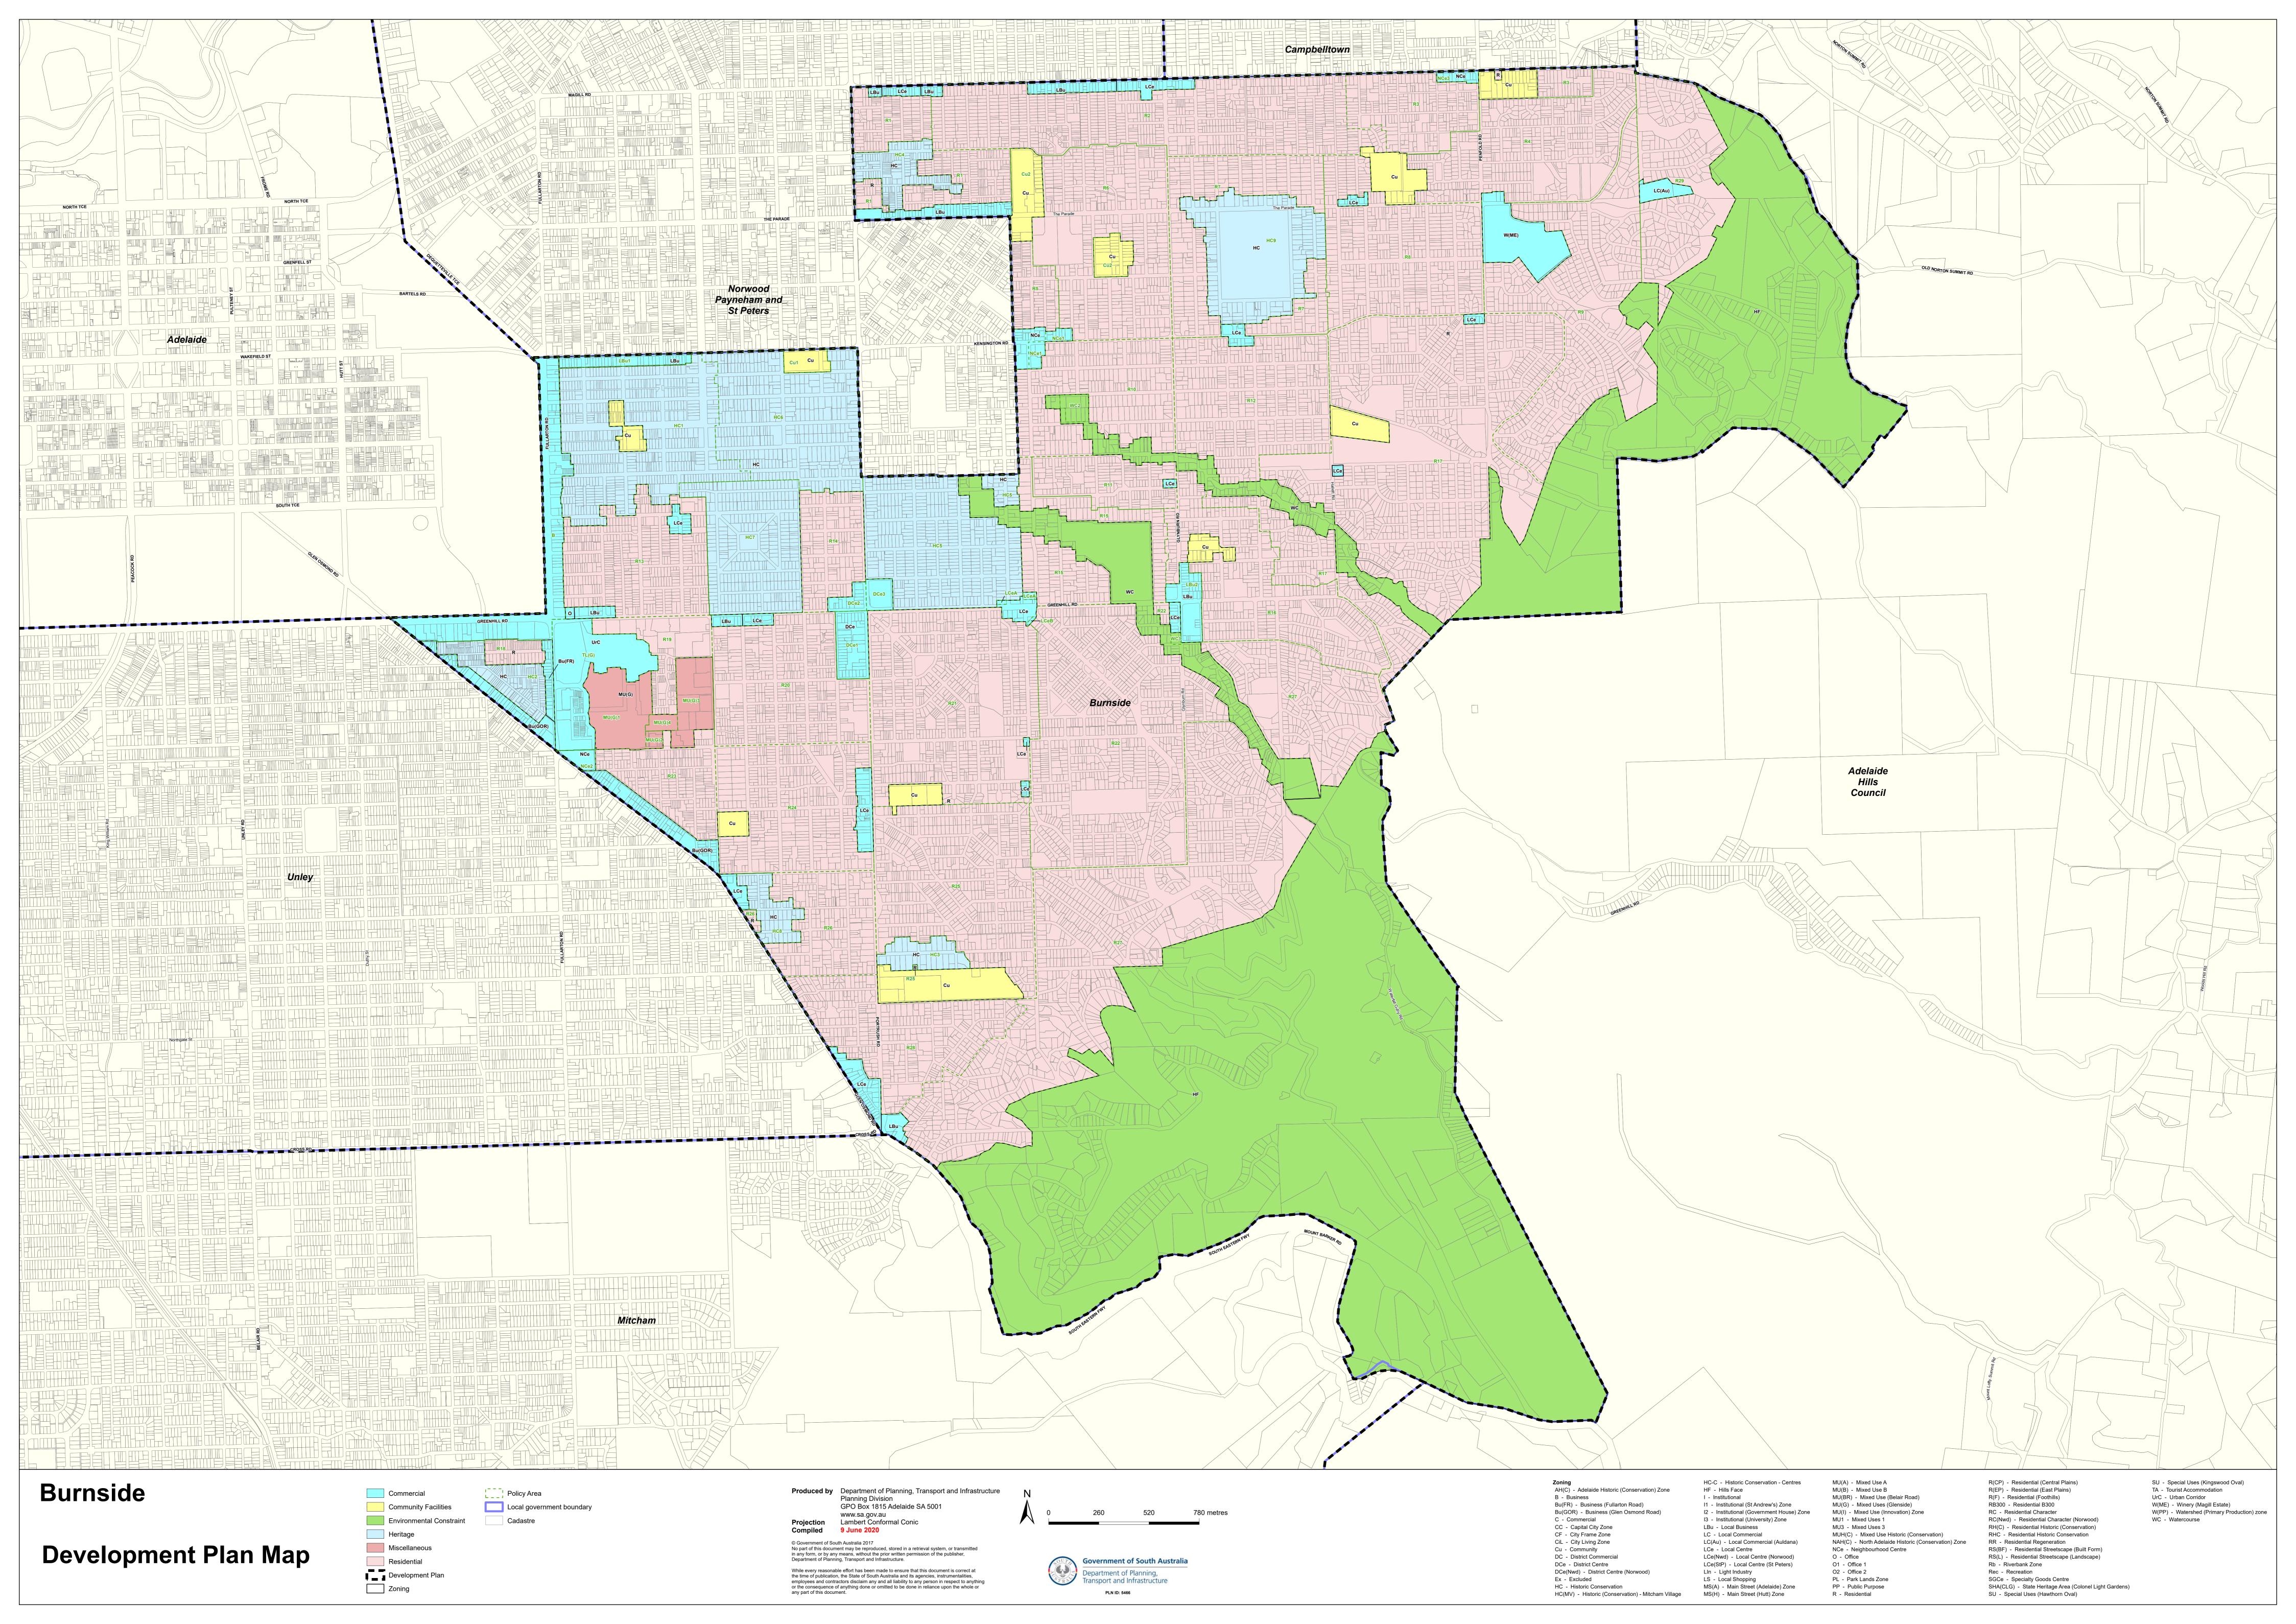

## **TRANSITION TABLE – City of Burnside**

| Current Development<br>Plan Zone | Current Development Plan<br>Policy Area                        | Current Development | Consultation November 2019 Code  | Consultation November 2020 Code | Planning & Design |
|----------------------------------|----------------------------------------------------------------|---------------------|----------------------------------|---------------------------------|-------------------|
|                                  |                                                                | Plan Precinct       | Proposal                         | Proposal                        |                   |
| Business (Fullarton Road)        |                                                                |                     | Suburban Employment              | Business Neighbourhood          |                   |
| Business (Glen Osmond Road)      |                                                                |                     | Business Neighbourhood           | Business Neighbourhood          |                   |
| Community                        | Community Area 1                                               |                     | Community Facilities             | Community Facilities            | Neighbourhood     |
| Community                        | Community Area 2                                               |                     | Community Facilities             | Community Facilities            | Neighbourhood     |
| Community                        |                                                                |                     | Community Facilities             | Community Facilities            | Neighbourhood     |
| District Centre                  | District Centre Area 1                                         |                     | Suburban Activity Centre         | Suburban Activity Centre        |                   |
| District Centre                  | District Centre Area 2                                         |                     | Suburban Activity Centre         | Suburban Activity Centre        |                   |
| District Centre                  | District Centre Area 3                                         |                     | Community Facilities             | Community Facilities            |                   |
| Hills Face                       |                                                                |                     | Hills Face                       | Hills Face                      |                   |
| Historic Conservation            | Historic Conservation Area 1 Rose Park                         |                     | Suburban Neighbourhood           | Established Neighbourhood       |                   |
| Historic Conservation            | Historic Conservation Area 2 Eastwood                          |                     | Suburban Neighbourhood           | Established Neighbourhood       |                   |
| Historic Conservation            | Historic Conservation Area 3 St George's (Wootoona Tce)        |                     | Suburban Neighbourhood           | Established Neighbourhood       |                   |
| Historic Conservation            | Historic Conservation Area 4 Beulah Park                       |                     | Suburban Neighbourhood           | Established Neighbourhood       |                   |
| Historic Conservation            | Historic Conservation Area 5 Tusmore                           |                     | Suburban Neighbourhood           | Established Neighbourhood       |                   |
| Historic Conservation            | Historic Conservation Area 6 Toorak Gardens (North)            |                     | Suburban Neighbourhood           | Established Neighbourhood       |                   |
| Historic Conservation            | Historic Conservation Area 7 Toorak Gardens (Fergusson Square) |                     | Suburban Neighbourhood           | Established Neighbourhood       |                   |
| Historic Conservation            | Historic Conservation Area 8 Glenunga Park                     |                     | Suburban Neighbourhood           | Established Neighbourhood       |                   |
| Historic Conservation            | Historic Conservation Area 9 Kensington Gardens (Reserve)      |                     | Suburban Neighbourhood           | Established Neighbourhood       |                   |
| Local Business                   | Local Business Area 1                                          |                     | Suburban Business and Innovation | Business Neighbourhood          |                   |
| Local Business                   | Local Business Area 2                                          |                     | Suburban Business and Innovation | Business Neighbourhood          |                   |
| Local Business                   |                                                                |                     | Suburban Business and Innovation | Business Neighbourhood          |                   |
| Local Centre                     | Local Centre Area A                                            |                     | Suburban Activity Centre         | Local Activity Centre           |                   |
| Local Centre                     | Local Centre Area B                                            |                     | Suburban Activity Centre         | Local Activity Centre           |                   |
| Local Centre                     |                                                                |                     | Suburban Activity Centre         | Local Activity Centre           |                   |
| Local Commercial (Auldana)       |                                                                |                     | Suburban Employment              | Suburban Business               |                   |
| Mixed Use (Glenside)             | Mixed Use (Glenside) Area 1                                    |                     | Innovation                       | Suburban Innovation             | Rehabilitation    |
| Mixed Use (Glenside)             | Mixed Use (Glenside) Area 2                                    |                     | Innovation                       | General Neighbourhood           |                   |
| Mixed Use (Glenside)             | Mixed Use (Glenside) Area 3                                    |                     | Business Neighbourhood           | Business Neighbourhood          |                   |
| Mixed Use (Glenside)             | Mixed Use (Glenside) Area 4                                    |                     | Community Facilities             | Community Facilities            |                   |
| Neighbourhood Centre             | Neighbourhood Centre Area 1                                    |                     | Suburban Activity Centre         | Suburban Activity Centre        |                   |
| Neighbourhood Centre             | Neighbourhood Centre Area 2                                    |                     | Suburban Activity Centre         | Suburban Activity Centre        |                   |
| Neighbourhood Centre             | Neighbourhood Centre Area 3                                    |                     | Suburban Activity Centre         | Suburban Activity Centre        |                   |
| Neighbourhood Centre             | Neighbourhood Centre Area                                      |                     | Suburban Activity Centre         | Suburban Activity Centre        |                   |
| Office                           | 3                                                              |                     | Business Neighbourhood           | Business Neighbourhood          |                   |
| ATTICC                           |                                                                | 1                   | Dusiness Neighboul Hood          | Dusiness Neighbourhood          |                   |

## **TRANSITION TABLE – City of Burnside**

| Current<br>Development Plan<br>Zone | Current Development Plan<br>Policy Area         | Current Development Plan Precinct | Consultation November 2019 Code Proposal | Consultation November 2020 Code Proposal        | Planning &<br>Design Code<br>Subzone |
|-------------------------------------|-------------------------------------------------|-----------------------------------|------------------------------------------|-------------------------------------------------|--------------------------------------|
| Residential                         | Residential Area 1 Greater Beulah Park          |                                   | Suburban Neighbourhood                   | Established Neighbourhood                       |                                      |
| Residential                         | Residential Area 2 Northern                     |                                   | General Neighbourhood                    | Suburban Neighbourhood/General<br>Neighbourhood |                                      |
| Residential                         | Residential Area 3 Magill (Chapel)              |                                   | General Neighbourhood                    | General Neighbourhood                           |                                      |
| Residential                         | Residential Area 4 Magill (Romalo)              |                                   | Suburban Neighbourhood                   | Suburban Neighbourhood                          |                                      |
| Residential                         | Residential Area 5 Kensington Park (South West) |                                   | General Neighbourhood                    | Established Neighbourhood                       |                                      |
| Residential                         | Residential Area 6 Greater Kensington Park      |                                   | Suburban Neighbourhood                   | Suburban Neighbourhood                          |                                      |
| Residential                         | Residential Area 7 Greater Kensington Gardens   |                                   | Suburban Neighbourhood                   | Suburban Neighbourhood                          |                                      |
| Residential                         | Residential Area 8 Rosslyn Park                 |                                   | Suburban Neighbourhood                   | Suburban Neighbourhood                          |                                      |
| Residential                         | Residential Area 9 Northern Foothills           |                                   | Suburban Neighbourhood                   | Hills Neighbourhood                             |                                      |
| Residential                         | Residential Area 10 Leabrook (North)            |                                   | Suburban Neighbourhood                   | Suburban Neighbourhood                          |                                      |
| Residential                         | Residential Area 11 Leabrook (South)            |                                   | Suburban Neighbourhood                   | Established Neighbourhood                       |                                      |
| Residential                         | Residential Area 12 Erindale                    |                                   | Suburban Neighbourhood                   | Suburban Neighbourhood                          |                                      |
| Residential                         | Residential Area 13 Dulwich                     |                                   | Suburban Neighbourhood                   | Established Neighbourhood                       |                                      |
| Residential                         | Residential Area 14 Toorak Gardens (South-East) |                                   | Suburban Neighbourhood                   | Suburban Neighbourhood                          |                                      |
| Residential                         | Residential Area 15 First Creek                 |                                   | Suburban Neighbourhood                   | Suburban Neighbourhood                          |                                      |
| Residential                         | Residential Area 16 Burnside (North)            |                                   | Suburban Neighbourhood                   | Suburban Neighbourhood                          |                                      |
| Residential                         | Residential Area 17 Ferguson                    |                                   | Suburban Neighbourhood                   | Hills Neighbourhood                             |                                      |
| Residential                         | Residential Area 18 Eastwood                    |                                   | General Neighbourhood                    | Established Neighbourhood                       |                                      |
| Residential                         | Residential Area 19 Glenside (West)             |                                   | Housing Diversity Neighbourhood          | Housing Diversity Neighbourhood                 |                                      |
| Residential                         | Residential Area 20 Glenside (Village)          |                                   | General Neighbourhood                    | Suburban Neighbourhood                          |                                      |
| Residential                         | Residential Area 21 Linden Park                 |                                   | General Neighbourhood                    | Suburban Neighbourhood                          |                                      |
| Residential                         | Residential Area 22 Beaumont Common             |                                   | Suburban Neighbourhood                   | Suburban Neighbourhood                          |                                      |
| Residential                         | Residential Area 23 Frewville                   |                                   |                                          | Suburban Neighbourhood                          |                                      |
| Residential                         | Residential Area 24 Glenunga (North)            |                                   | Suburban Neighbourhood                   | Suburban Neighbourhood                          |                                      |
| Residential                         | Residential Area 25 St Georges                  |                                   | Suburban Neighbourhood                   | Suburban Neighbourhood                          |                                      |
| Residential                         | Residential Area 26 Glenunga (South)            |                                   | Suburban Neighbourhood                   | Suburban Neighbourhood                          |                                      |
| Residential                         | Residential Area 27 Southern Foothills          |                                   | Suburban Neighbourhood                   | Hills Neighbourhood                             |                                      |
| Residential                         | Residential Area 28 Glen Osmond                 |                                   | General Neighbourhood                    | Suburban Neighbourhood                          |                                      |
| Residential                         | Residential Area 29 Skye and Auldana            |                                   | Suburban Neighbourhood                   | Hills Neighbourhood                             |                                      |
| Urban Corridor                      | Boulevard                                       |                                   | Urban Corridor (Boulevard)               | Urban Corridor (Boulevard)                      |                                      |
| Urban Corridor                      | Transit Living (Glenside)                       |                                   | Urban Corridor (Living)                  | Urban Corridor (Living)                         |                                      |
| Watercourse                         | Watercourse Area 1 Glynburn Road                |                                   | Suburban Neighbourhood                   | Local Activity Centre                           |                                      |
| Watercourse                         | Watercourse Area 2 Coopers Brewery              |                                   | Suburban Neighbourhood                   | Suburban Neighbourhood                          |                                      |
| Watercourse                         |                                                 |                                   | Suburban Neighbourhood                   | Suburban Neighbourhood                          |                                      |
| Winery (Magill Estate)              |                                                 |                                   | Peri Urban                               | Tourism Development                             | Winery Experience                    |