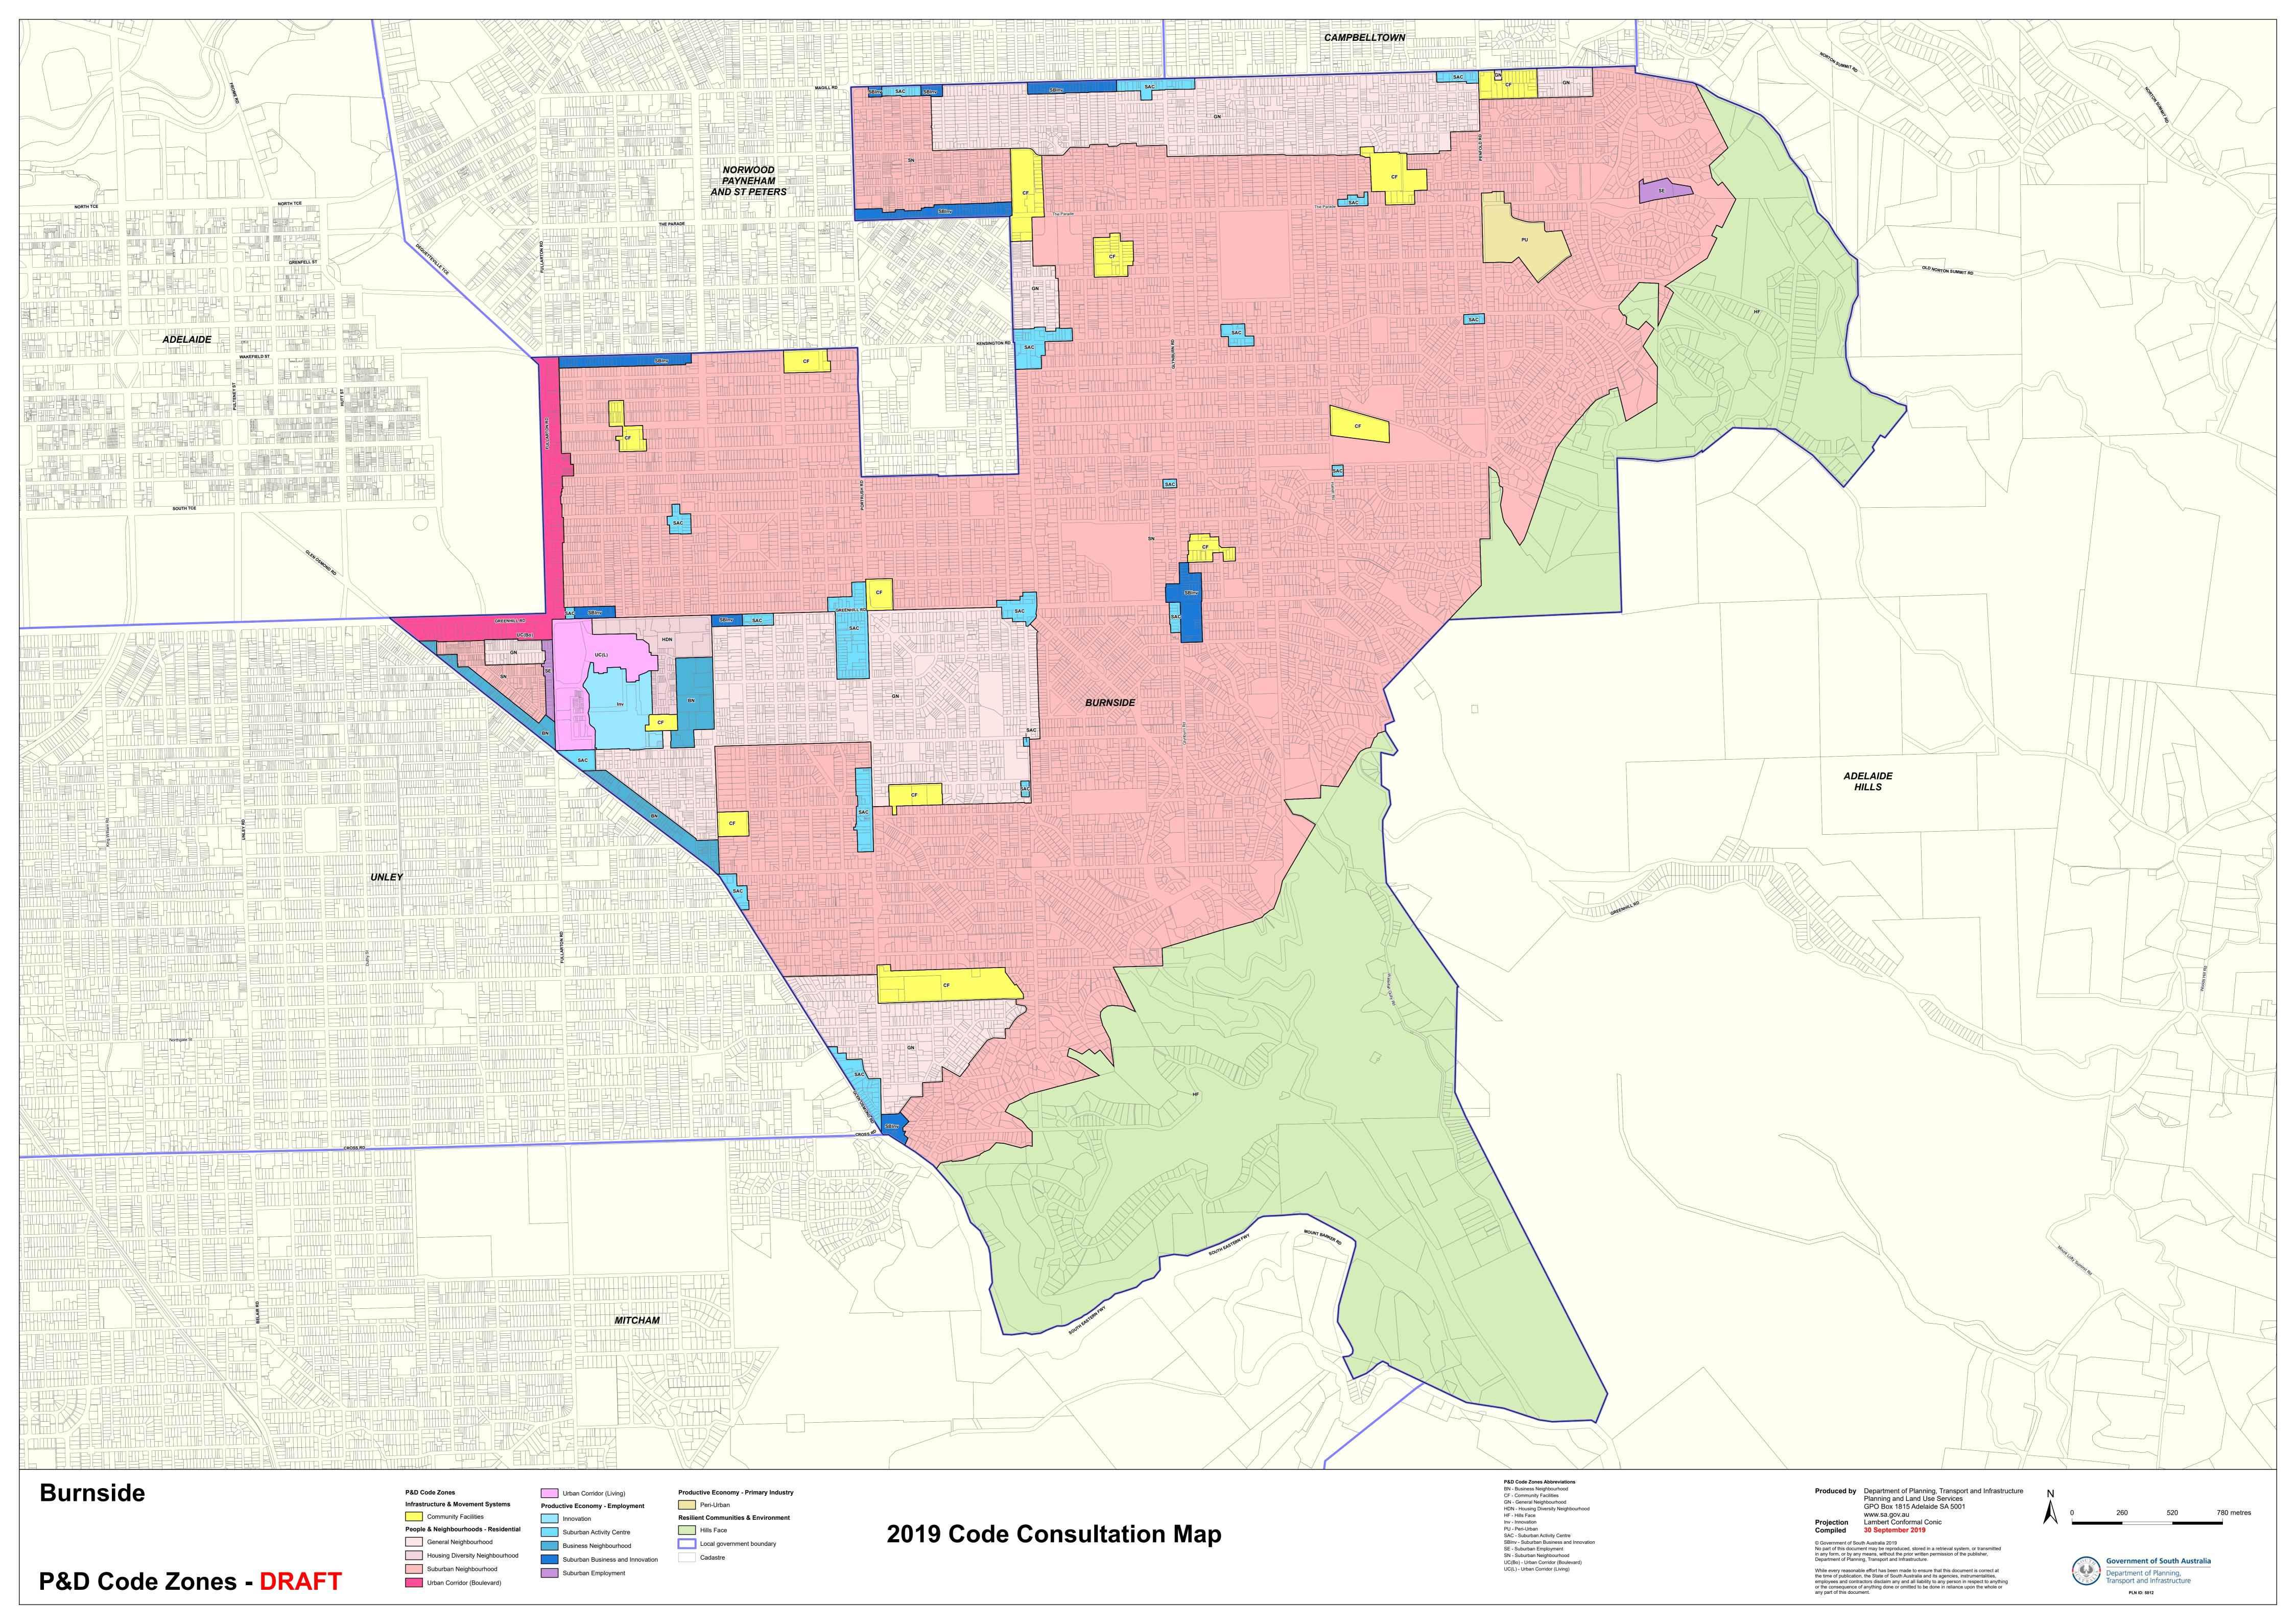

## **TRANSITION TABLE – City of Burnside**

| Current Development<br>Plan Zone | Current Development Plan<br>Policy Area                        | Current Development | Consultation November 2019 Code  | Consultation November 2020 Code | Planning & Design |
|----------------------------------|----------------------------------------------------------------|---------------------|----------------------------------|---------------------------------|-------------------|
|                                  |                                                                | Plan Precinct       | Proposal                         | Proposal                        |                   |
| Business (Fullarton Road)        |                                                                |                     | Suburban Employment              | Business Neighbourhood          |                   |
| Business (Glen Osmond Road)      |                                                                |                     | Business Neighbourhood           | Business Neighbourhood          |                   |
| Community                        | Community Area 1                                               |                     | Community Facilities             | Community Facilities            | Neighbourhood     |
| Community                        | Community Area 2                                               |                     | Community Facilities             | Community Facilities            | Neighbourhood     |
| Community                        |                                                                |                     | Community Facilities             | Community Facilities            | Neighbourhood     |
| District Centre                  | District Centre Area 1                                         |                     | Suburban Activity Centre         | Suburban Activity Centre        |                   |
| District Centre                  | District Centre Area 2                                         |                     | Suburban Activity Centre         | Suburban Activity Centre        |                   |
| District Centre                  | District Centre Area 3                                         |                     | Community Facilities             | Community Facilities            |                   |
| Hills Face                       |                                                                |                     | Hills Face                       | Hills Face                      |                   |
| Historic Conservation            | Historic Conservation Area 1 Rose Park                         |                     | Suburban Neighbourhood           | Established Neighbourhood       |                   |
| Historic Conservation            | Historic Conservation Area 2 Eastwood                          |                     | Suburban Neighbourhood           | Established Neighbourhood       |                   |
| Historic Conservation            | Historic Conservation Area 3 St George's (Wootoona Tce)        |                     | Suburban Neighbourhood           | Established Neighbourhood       |                   |
| Historic Conservation            | Historic Conservation Area 4 Beulah Park                       |                     | Suburban Neighbourhood           | Established Neighbourhood       |                   |
| Historic Conservation            | Historic Conservation Area 5 Tusmore                           |                     | Suburban Neighbourhood           | Established Neighbourhood       |                   |
| Historic Conservation            | Historic Conservation Area 6 Toorak Gardens (North)            |                     | Suburban Neighbourhood           | Established Neighbourhood       |                   |
| Historic Conservation            | Historic Conservation Area 7 Toorak Gardens (Fergusson Square) |                     | Suburban Neighbourhood           | Established Neighbourhood       |                   |
| Historic Conservation            | Historic Conservation Area 8 Glenunga Park                     |                     | Suburban Neighbourhood           | Established Neighbourhood       |                   |
| Historic Conservation            | Historic Conservation Area 9 Kensington Gardens (Reserve)      |                     | Suburban Neighbourhood           | Established Neighbourhood       |                   |
| Local Business                   | Local Business Area 1                                          |                     | Suburban Business and Innovation | Business Neighbourhood          |                   |
| Local Business                   | Local Business Area 2                                          |                     | Suburban Business and Innovation | Business Neighbourhood          |                   |
| Local Business                   |                                                                |                     | Suburban Business and Innovation | Business Neighbourhood          |                   |
| Local Centre                     | Local Centre Area A                                            |                     | Suburban Activity Centre         | Local Activity Centre           |                   |
| Local Centre                     | Local Centre Area B                                            |                     | Suburban Activity Centre         | Local Activity Centre           |                   |
| Local Centre                     |                                                                |                     | Suburban Activity Centre         | Local Activity Centre           |                   |
| Local Commercial (Auldana)       |                                                                |                     | Suburban Employment              | Suburban Business               |                   |
| Mixed Use (Glenside)             | Mixed Use (Glenside) Area 1                                    |                     | Innovation                       | Suburban Innovation             | Rehabilitation    |
| Mixed Use (Glenside)             | Mixed Use (Glenside) Area 2                                    |                     | Innovation                       | General Neighbourhood           |                   |
| Mixed Use (Glenside)             | Mixed Use (Glenside) Area 3                                    |                     | Business Neighbourhood           | Business Neighbourhood          |                   |
| Mixed Use (Glenside)             | Mixed Use (Glenside) Area 4                                    |                     | Community Facilities             | Community Facilities            |                   |
| Neighbourhood Centre             | Neighbourhood Centre Area 1                                    |                     | Suburban Activity Centre         | Suburban Activity Centre        |                   |
| Neighbourhood Centre             | Neighbourhood Centre Area 2                                    |                     | Suburban Activity Centre         | Suburban Activity Centre        |                   |
| Neighbourhood Centre             | Neighbourhood Centre Area 3                                    |                     | Suburban Activity Centre         | Suburban Activity Centre        |                   |
| Neighbourhood Centre             | Neighbourhood Centre Area                                      |                     | Suburban Activity Centre         | Suburban Activity Centre        |                   |
| Office                           | 3                                                              |                     | Business Neighbourhood           | Business Neighbourhood          |                   |
| ATTICC                           |                                                                | 1                   | Dusiness Neighboul Hood          | Dusiness Neighbourhood          |                   |

## **TRANSITION TABLE – City of Burnside**

| Current<br>Development Plan<br>Zone | Current Development Plan<br>Policy Area         | Current Development Plan Precinct | Consultation November 2019 Code Proposal | Consultation November 2020 Code Proposal        | Planning &<br>Design Code<br>Subzone |
|-------------------------------------|-------------------------------------------------|-----------------------------------|------------------------------------------|-------------------------------------------------|--------------------------------------|
| Residential                         | Residential Area 1 Greater Beulah Park          |                                   | Suburban Neighbourhood                   | Established Neighbourhood                       |                                      |
| Residential                         | Residential Area 2 Northern                     |                                   | General Neighbourhood                    | Suburban Neighbourhood/General<br>Neighbourhood |                                      |
| Residential                         | Residential Area 3 Magill (Chapel)              |                                   | General Neighbourhood                    | General Neighbourhood                           |                                      |
| Residential                         | Residential Area 4 Magill (Romalo)              |                                   | Suburban Neighbourhood                   | Suburban Neighbourhood                          |                                      |
| Residential                         | Residential Area 5 Kensington Park (South West) |                                   | General Neighbourhood                    | Established Neighbourhood                       |                                      |
| Residential                         | Residential Area 6 Greater Kensington Park      |                                   | Suburban Neighbourhood                   | Suburban Neighbourhood                          |                                      |
| Residential                         | Residential Area 7 Greater Kensington Gardens   |                                   | Suburban Neighbourhood                   | Suburban Neighbourhood                          |                                      |
| Residential                         | Residential Area 8 Rosslyn Park                 |                                   | Suburban Neighbourhood                   | Suburban Neighbourhood                          |                                      |
| Residential                         | Residential Area 9 Northern Foothills           |                                   | Suburban Neighbourhood                   | Hills Neighbourhood                             |                                      |
| Residential                         | Residential Area 10 Leabrook (North)            |                                   | Suburban Neighbourhood                   | Suburban Neighbourhood                          |                                      |
| Residential                         | Residential Area 11 Leabrook (South)            |                                   | Suburban Neighbourhood                   | Established Neighbourhood                       |                                      |
| Residential                         | Residential Area 12 Erindale                    |                                   | Suburban Neighbourhood                   | Suburban Neighbourhood                          |                                      |
| Residential                         | Residential Area 13 Dulwich                     |                                   | Suburban Neighbourhood                   | Established Neighbourhood                       |                                      |
| Residential                         | Residential Area 14 Toorak Gardens (South-East) |                                   | Suburban Neighbourhood                   | Suburban Neighbourhood                          |                                      |
| Residential                         | Residential Area 15 First Creek                 |                                   | Suburban Neighbourhood                   | Suburban Neighbourhood                          |                                      |
| Residential                         | Residential Area 16 Burnside (North)            |                                   | Suburban Neighbourhood                   | Suburban Neighbourhood                          |                                      |
| Residential                         | Residential Area 17 Ferguson                    |                                   | Suburban Neighbourhood                   | Hills Neighbourhood                             |                                      |
| Residential                         | Residential Area 18 Eastwood                    |                                   | General Neighbourhood                    | Established Neighbourhood                       |                                      |
| Residential                         | Residential Area 19 Glenside (West)             |                                   | Housing Diversity Neighbourhood          | Housing Diversity Neighbourhood                 |                                      |
| Residential                         | Residential Area 20 Glenside (Village)          |                                   | General Neighbourhood                    | Suburban Neighbourhood                          |                                      |
| Residential                         | Residential Area 21 Linden Park                 |                                   | General Neighbourhood                    | Suburban Neighbourhood                          |                                      |
| Residential                         | Residential Area 22 Beaumont Common             |                                   | Suburban Neighbourhood                   | Suburban Neighbourhood                          |                                      |
| Residential                         | Residential Area 23 Frewville                   |                                   |                                          | Suburban Neighbourhood                          |                                      |
| Residential                         | Residential Area 24 Glenunga (North)            |                                   | Suburban Neighbourhood                   | Suburban Neighbourhood                          |                                      |
| Residential                         | Residential Area 25 St Georges                  |                                   | Suburban Neighbourhood                   | Suburban Neighbourhood                          |                                      |
| Residential                         | Residential Area 26 Glenunga (South)            |                                   | Suburban Neighbourhood                   | Suburban Neighbourhood                          |                                      |
| Residential                         | Residential Area 27 Southern Foothills          |                                   | Suburban Neighbourhood                   | Hills Neighbourhood                             |                                      |
| Residential                         | Residential Area 28 Glen Osmond                 |                                   | General Neighbourhood                    | Suburban Neighbourhood                          |                                      |
| Residential                         | Residential Area 29 Skye and Auldana            |                                   | Suburban Neighbourhood                   | Hills Neighbourhood                             |                                      |
| Urban Corridor                      | Boulevard                                       |                                   | Urban Corridor (Boulevard)               | Urban Corridor (Boulevard)                      |                                      |
| Urban Corridor                      | Transit Living (Glenside)                       |                                   | Urban Corridor (Living)                  | Urban Corridor (Living)                         |                                      |
| Watercourse                         | Watercourse Area 1 Glynburn Road                |                                   | Suburban Neighbourhood                   | Local Activity Centre                           |                                      |
| Watercourse                         | Watercourse Area 2 Coopers Brewery              |                                   | Suburban Neighbourhood                   | Suburban Neighbourhood                          |                                      |
| Watercourse                         |                                                 |                                   | Suburban Neighbourhood                   | Suburban Neighbourhood                          |                                      |
| Winery (Magill Estate)              |                                                 |                                   | Peri Urban                               | Tourism Development                             | Winery Experience                    |