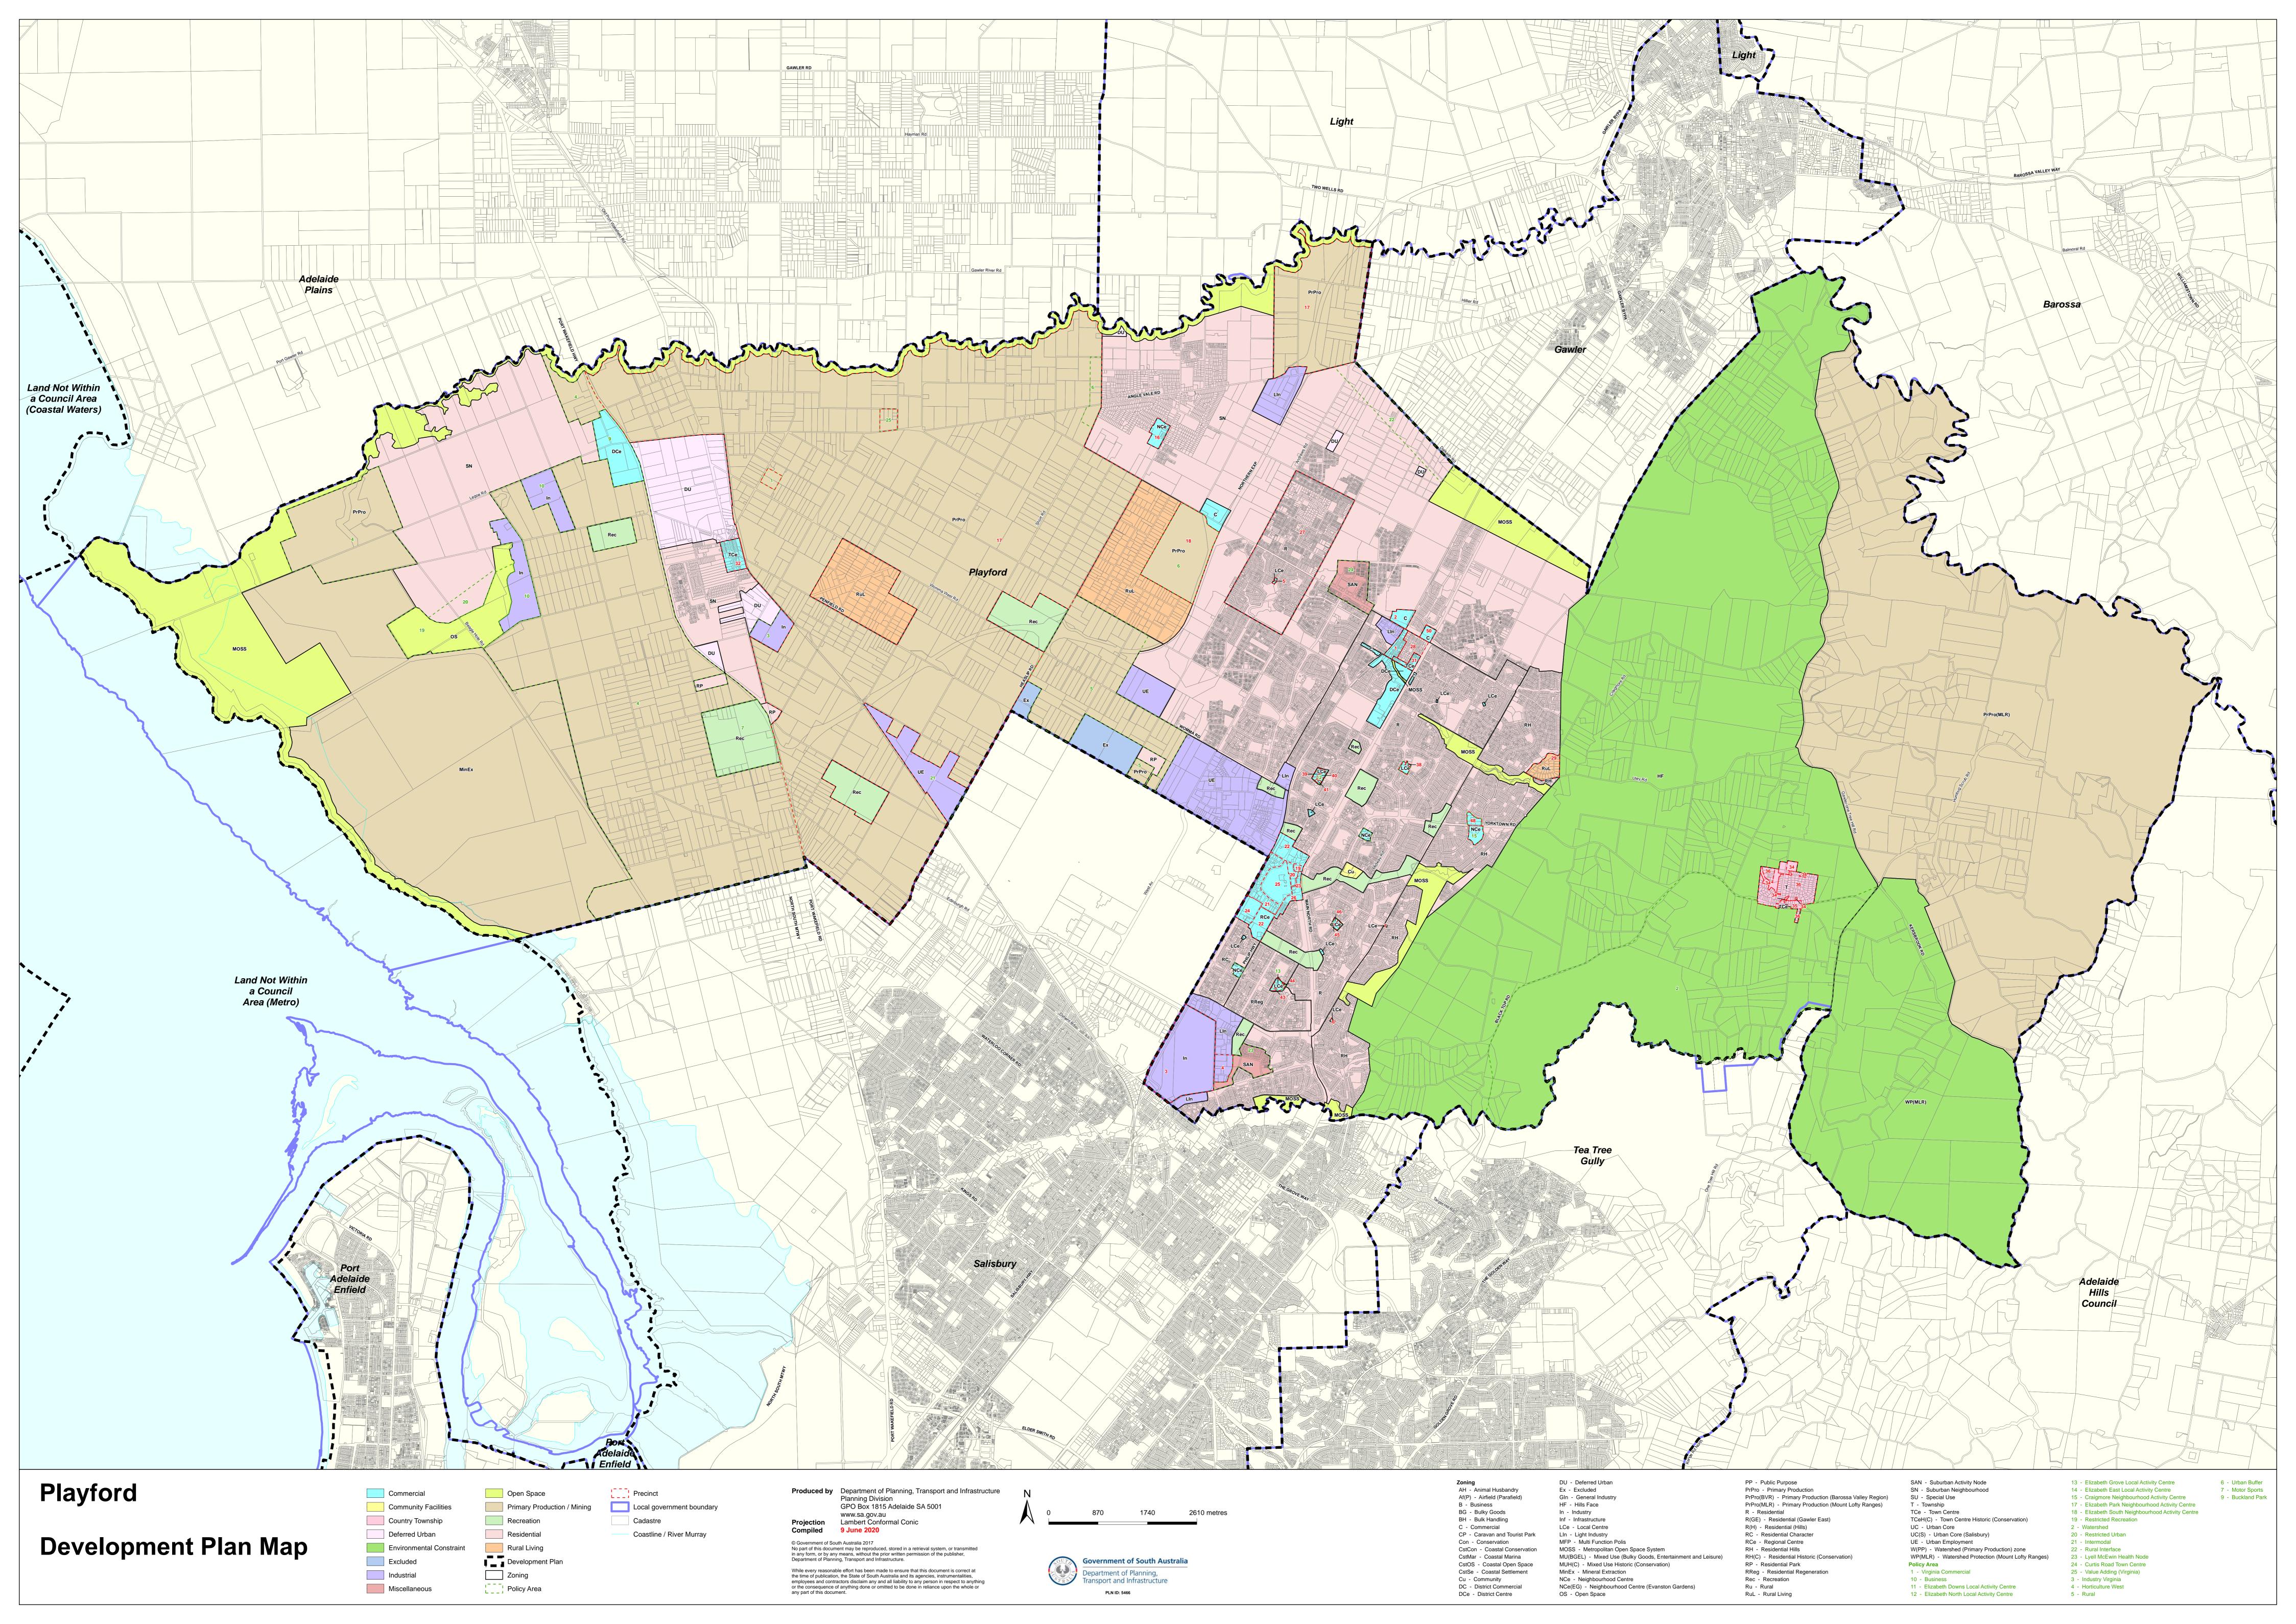

|                                  |                                         |                                             |                                          |                                          | , commonent                          |
|----------------------------------|-----------------------------------------|---------------------------------------------|------------------------------------------|------------------------------------------|--------------------------------------|
| Current Development<br>Plan Zone | Current Development<br>Plan Policy Area | Current Development Plan Precinct           | Consultation November 2019 Code Proposal | Consultation November 2020 Code Proposal | Planning &<br>Design Code<br>Subzone |
|                                  |                                         |                                             |                                          |                                          |                                      |
| Commercial                       |                                         | Commercial Precint 2                        | Suburban Employment                      | Employment                               |                                      |
| Commercial                       |                                         | Munno Para Commercial<br>Precinct 50        | Suburban Employment                      | Employment                               |                                      |
| Commercial                       |                                         |                                             | Suburban Employment                      | Employment                               |                                      |
| Community                        |                                         |                                             | Community Facilities                     | Community Facilities                     |                                      |
| Deferred Urban                   |                                         |                                             | Deferred Urban                           | Deferred Urban                           |                                      |
| District Centre                  | Buckland Park                           |                                             | Suburban Activity Centre                 | Suburban Activity Centre                 |                                      |
| District Centre                  |                                         |                                             | Suburban Activity Centre                 | Urban Activity Centre                    |                                      |
| Excluded                         |                                         |                                             | Commonwealth Facilities                  | Commonwealth Facilities                  |                                      |
| Hills Face                       | Watershed                               |                                             | Hills Face                               | Hills Face                               |                                      |
| Hills Face                       |                                         |                                             | Hills Face                               | Hills Face                               |                                      |
| Industry                         | Business Policy Area 10                 |                                             | Employment                               | Strategic Employment                     |                                      |
| Industry                         | Industry Virginia Policy Area 3         |                                             | Employment                               | Strategic Employment                     |                                      |
| Industry                         |                                         | Industry A Precinct 3                       | Employment                               | Strategic Employment                     |                                      |
| Light Industry                   |                                         | Light Industry Precinct 4                   | Suburban Employment                      | Employment                               |                                      |
| Light Industry                   |                                         |                                             | Suburban Employment                      | Employment                               |                                      |
| Local Centre                     | Elizabeth Downs Local Activity Centre   | Community Facilities (Elizabeth Downs)      | Community Facilities                     | Local Activity Centre                    |                                      |
| Local Centre                     | Elizabeth Downs Local Activity Centre   | Retail and Residential<br>(Elizabeth Downs) | Housing Diversity Neighbourhood<br>Zone  | Local Activity Centre                    |                                      |
| Local Centre                     | Elizabeth East Local Activity Centre    | Community Facilities (Elizabeth East)       | Community Facilities                     | Local Activity Centre                    |                                      |
| Local Centre                     | Elizabeth East Local Activity Centre    | Residential (Elizabeth East)                | Housing Diversity Neighbourhood Zone     | Local Activity Centre                    |                                      |
| Local Centre                     | Elizabeth East Local Activity Centre    | Retail/Commercial (Elizabeth<br>East)       | Suburban Activity Centre                 | Local Activity Centre                    |                                      |

|                                  |                                                  | I                                       |                                          |                                          |                                   |
|----------------------------------|--------------------------------------------------|-----------------------------------------|------------------------------------------|------------------------------------------|-----------------------------------|
| Current Development<br>Plan Zone | Current Development<br>Plan Policy Area          | Current Development Plan Precinct       | Consultation November 2019 Code Proposal | Consultation November 2020 Code Proposal | Planning & Design<br>Code Subzone |
| Local Centre                     | Elizabeth Grove Local Activity Centre            | Community Facilities (Elizabeth Grove)  | Community Facilities                     | Local Activity Centre                    |                                   |
| Local Centre                     | Elizabeth Grove Local Activity Centre            | Residential/Mixed Use (Elizabeth Grove) | Housing Diversity Neighbourhood<br>Zone  | Local Activity Centre                    |                                   |
| Local Centre                     | Elizabeth Grove Local Activity Centre            | Retail/Commercial (Elizabeth Grove)     | Housing Diversity Neighbourhood<br>Zone  | Local Activity Centre                    |                                   |
| Local Centre                     | Elizabeth North Local Activity Centre            | Community Facilities (Elizabeth North)  | Community Facilities                     | Local Activity Centre                    |                                   |
| Local Centre                     | Elizabeth North Local Activity Centre            | Residential (Elizabeth North)           | Housing Diversity Neighbourhood<br>Zone  | Local Activity Centre                    |                                   |
| Local Centre                     | Elizabeth North Local Activity Centre            | Retail/Commercial (Elizabeth North)     | Suburban Activity Centre                 | Local Activity Centre                    |                                   |
| Local Centre                     |                                                  | Andrews Farm Local Activity Centre      | Suburban Activity Centre                 | Local Activity Centre                    |                                   |
| Local Centre                     |                                                  | Bogan Road Local Centre                 | Suburban Activity Centre                 | Local Activity Centre                    |                                   |
| Local Centre                     |                                                  | Willison Road Local Centre              | Suburban Activity Centre                 | Local Activity Centre                    |                                   |
| Local Centre                     |                                                  |                                         | Suburban Activity Centre                 | Local Activity Centre                    |                                   |
| Metropolitan Open Space System   |                                                  |                                         | Open Space                               | Open Space                               |                                   |
| Mineral Extraction               |                                                  |                                         | Resource Extraction                      | Resource Extraction                      |                                   |
| Neighbourhood Centre             | Craigmore Neighbourhood Activity<br>Centre       | Community Facilities (Craigmore)        | Community Facilities                     | Community Facilities                     |                                   |
| Neighbourhood Centre             | Craigmore Neighbourhood Activity<br>Centre       | Retail and Education (Craigmore)        | Suburban Activity Centre                 | Suburban Activity Centre                 |                                   |
| Neighbourhood Centre             | Elizabeth Park Neighbourhood Activity<br>Centre  |                                         | Suburban Activity Centre                 | Suburban Activity Centre                 |                                   |
| Neighbourhood Centre             | Elizabeth South Neighbourhood<br>Activity Centre |                                         | Suburban Activity Centre                 | Suburban Activity Centre                 |                                   |
| Neighbourhood Centre             |                                                  | Angle Vale Neighbourhood Centre         | Suburban Activity Centre                 | Suburban Activity Centre                 |                                   |
| Open Space                       | Restricted Recreation                            |                                         | Open Space                               | Open Space                               |                                   |
| Open Space                       |                                                  |                                         | Open Space                               | Open Space                               |                                   |

| Current Development<br>Plan Zone        | Current Development<br>Plan Policy Area | Current Development<br>Plan Precinct | Consultation November 2019 Code Proposal | Consultation<br>November 2020 Code<br>Proposal | Planning & Design<br>Code Subzone |
|-----------------------------------------|-----------------------------------------|--------------------------------------|------------------------------------------|------------------------------------------------|-----------------------------------|
| Primary Production                      | Horticulture West                       |                                      | Rural Horticulture                       | Rural Horticulture                             |                                   |
| Primary Production                      | Rural                                   |                                      | Rural Horticulture                       | Rural Horticulture                             |                                   |
| Primary Production                      | Urban Buffer                            | Horticulture                         | Rural Horticulture                       | Rural Horticulture                             |                                   |
| Primary Production                      | Urban Buffer                            | Rural Fringe                         | Rural Horticulture                       | Rural Horticulture                             |                                   |
| Primary Production                      | Virginia Commercial                     |                                      | Rural                                    | Employment                                     |                                   |
| Primary Production                      |                                         | Horticulture                         | Rural Horticulture                       | Rural Horticulture                             |                                   |
| Primary Production                      |                                         |                                      | Rural                                    | Rural                                          |                                   |
| Primary Production (Mount Lofty Ranges) |                                         |                                      | Peri-urban                               | Adelaide Country                               |                                   |
| Recreation                              | Motor Sports                            |                                      | Recreation                               | Recreation                                     |                                   |
| Recreation                              |                                         |                                      | Recreation                               | Recreation                                     |                                   |
| Regional Centre                         |                                         | Centre Commercial Deferred           | Urban Activity Centre                    | Urban Activity Centre                          |                                   |
| Regional Centre                         |                                         | Centre Community Services            | Community Facilities                     | Urban Activity Centre                          |                                   |
| Regional Centre                         |                                         | Centre Fringe                        | Urban Activity Centre                    | Urban Activity Centre                          |                                   |
| Regional Centre                         |                                         | Centre Institutional                 | Innovation                               | Strategic Innovation                           |                                   |
| Regional Centre                         |                                         | Centre Open Space                    | Open Space                               | Urban Activity Centre                          |                                   |
| Regional Centre                         |                                         | Centre Recreation                    | Recreation                               | Recreation                                     |                                   |
| Regional Centre                         |                                         | Centre Retail Core                   | Urban Activity Centre                    | Urban Activity Centre                          |                                   |
| Regional Centre                         |                                         | Centre Retail Fringe                 | Urban Activity Centre                    | Urban Activity Centre                          |                                   |
| Residential                             |                                         | Munno Para West Andrews Farm         | General Neighbourhood                    | General Neighbourhood                          |                                   |
| Residential                             |                                         | Smithfield Township                  | General Neighbourhood                    | General Neighbourhood                          |                                   |
| Residential                             |                                         |                                      | General Neighbourhood                    | General Neighbourhood                          |                                   |
| Residential Character                   |                                         |                                      | Suburban Neighbourhood                   | Established Neighbourhood                      |                                   |

| Current Development<br>Plan Zone          | Current Development<br>Plan Policy Area | Current<br>Development<br>Plan Precinct | Consultation November 2019 Code Proposal | Consultation November<br>2020 Code Proposal | Planning & Design<br>Code Subzone |
|-------------------------------------------|-----------------------------------------|-----------------------------------------|------------------------------------------|---------------------------------------------|-----------------------------------|
| Residential Hills                         |                                         |                                         | Suburban Neighbourhood                   | Hills Neighbourhood                         |                                   |
| Residential Park                          |                                         |                                         | Residential Park                         | Residential Park                            |                                   |
| Residential Regeneration                  |                                         |                                         | Housing Diversity Neighbourhood Zone     | Housing Diversity Neighbourhood             |                                   |
| Rural Living                              |                                         | Craigmore                               | Rural Living                             | Rural Living                                |                                   |
| Rural Living                              |                                         |                                         | Rural Living                             | Rural Living                                |                                   |
| Suburban Activity Node                    | Curtis Road Town Centre                 |                                         | Suburban Activity Centre                 | Suburban Activity Centre                    |                                   |
| Suburban Activity Node                    | Lyell McEwin Health Node                |                                         | Innovation                               | Strategic Innovation                        | Activity Node                     |
| Suburban Neighbourhood                    | Restricted Urban                        |                                         | Deferred Urban                           | Deferred Urban                              |                                   |
| Suburban Neighbourhood                    | RuralInterface                          |                                         | Residential Neighbourhood                | Rural Neighbourhood                         |                                   |
| Suburban Neighbourhood                    |                                         |                                         | Suburban Master Planned<br>Neighbourhood | Master Planned Neighbourhood                | Emerging Activity Centre          |
| Town Centre                               |                                         | One Tree Hill Centre                    | Township                                 | Township                                    |                                   |
| Town Centre                               |                                         | Smithfield Centre                       | Suburban Activity Centre                 | Township Activity Centre                    |                                   |
| Town Centre                               |                                         | Virginia Centre                         | Suburban Activity Centre                 | Suburban Activity Centre                    |                                   |
| Township                                  |                                         | One Tree Hill Education and Recreation  | Urban Activity Centre                    | Rural Neighbourhood – (part)                |                                   |
| Township                                  |                                         | One Tree Hill Education and Recreation  | Urban Activity Centre                    | Township – (part)                           |                                   |
| Township                                  |                                         | One Tree Hill Historic<br>Township      | Urban Activity Centre                    | Township                                    |                                   |
| Township                                  |                                         | One Tree Hill Residential               | Residential Neighbourhood                | Rural Neighbourhood                         |                                   |
| Urban Employment                          | Intermodal Policy Area 21               |                                         | Employment                               | Strategic Employment                        |                                   |
| Urban Employment                          |                                         |                                         | Employment                               | Strategic Employment                        |                                   |
| Watershed Protection (Mount Lofty Ranges) |                                         |                                         | Peri-urban                               | Adelaide Country                            |                                   |