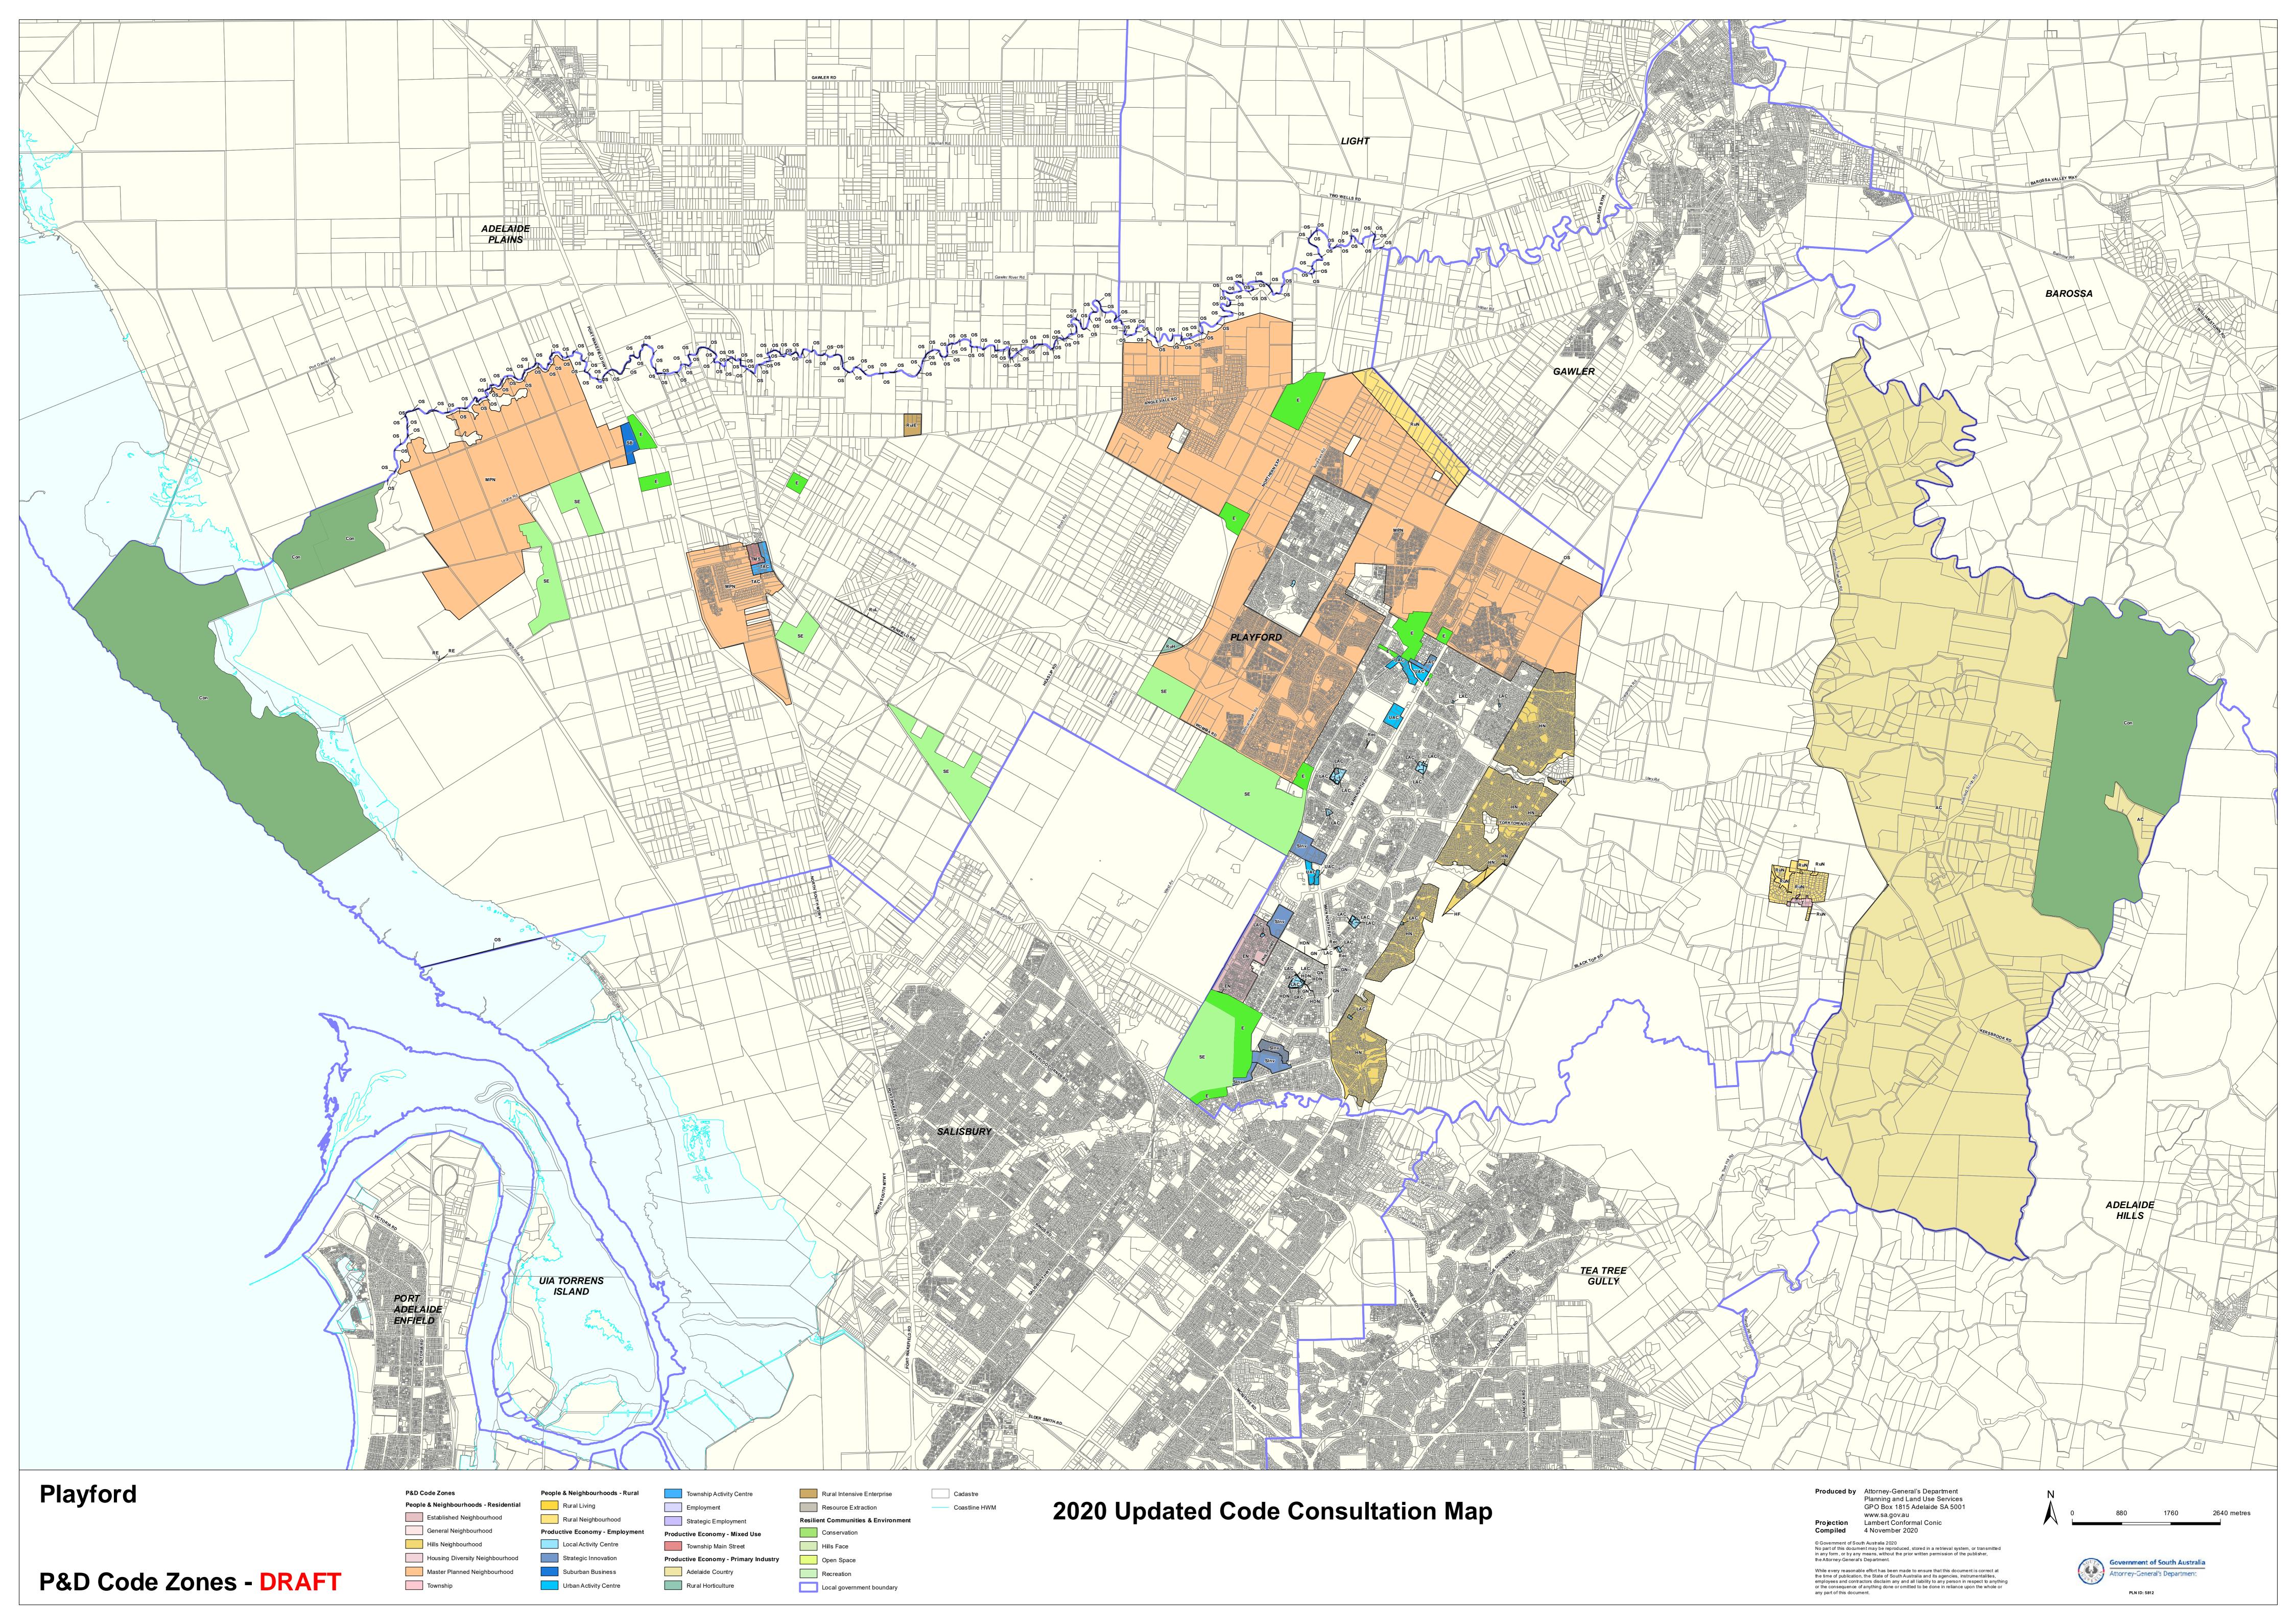

|                                  |                                         |                                             |                                          |                                          | , commonent                          |
|----------------------------------|-----------------------------------------|---------------------------------------------|------------------------------------------|------------------------------------------|--------------------------------------|
| Current Development<br>Plan Zone | Current Development<br>Plan Policy Area | Current Development Plan Precinct           | Consultation November 2019 Code Proposal | Consultation November 2020 Code Proposal | Planning &<br>Design Code<br>Subzone |
|                                  |                                         |                                             |                                          |                                          |                                      |
| Commercial                       |                                         | Commercial Precint 2                        | Suburban Employment                      | Employment                               |                                      |
| Commercial                       |                                         | Munno Para Commercial<br>Precinct 50        | Suburban Employment                      | Employment                               |                                      |
| Commercial                       |                                         |                                             | Suburban Employment                      | Employment                               |                                      |
| Community                        |                                         |                                             | Community Facilities                     | Community Facilities                     |                                      |
| Deferred Urban                   |                                         |                                             | Deferred Urban                           | Deferred Urban                           |                                      |
| District Centre                  | Buckland Park                           |                                             | Suburban Activity Centre                 | Suburban Activity Centre                 |                                      |
| District Centre                  |                                         |                                             | Suburban Activity Centre                 | Urban Activity Centre                    |                                      |
| Excluded                         |                                         |                                             | Commonwealth Facilities                  | Commonwealth Facilities                  |                                      |
| Hills Face                       | Watershed                               |                                             | Hills Face                               | Hills Face                               |                                      |
| Hills Face                       |                                         |                                             | Hills Face                               | Hills Face                               |                                      |
| Industry                         | Business Policy Area 10                 |                                             | Employment                               | Strategic Employment                     |                                      |
| Industry                         | Industry Virginia Policy Area 3         |                                             | Employment                               | Strategic Employment                     |                                      |
| Industry                         |                                         | Industry A Precinct 3                       | Employment                               | Strategic Employment                     |                                      |
| Light Industry                   |                                         | Light Industry Precinct 4                   | Suburban Employment                      | Employment                               |                                      |
| Light Industry                   |                                         |                                             | Suburban Employment                      | Employment                               |                                      |
| Local Centre                     | Elizabeth Downs Local Activity Centre   | Community Facilities (Elizabeth Downs)      | Community Facilities                     | Local Activity Centre                    |                                      |
| Local Centre                     | Elizabeth Downs Local Activity Centre   | Retail and Residential<br>(Elizabeth Downs) | Housing Diversity Neighbourhood<br>Zone  | Local Activity Centre                    |                                      |
| Local Centre                     | Elizabeth East Local Activity Centre    | Community Facilities (Elizabeth East)       | Community Facilities                     | Local Activity Centre                    |                                      |
| Local Centre                     | Elizabeth East Local Activity Centre    | Residential (Elizabeth East)                | Housing Diversity Neighbourhood Zone     | Local Activity Centre                    |                                      |
| Local Centre                     | Elizabeth East Local Activity Centre    | Retail/Commercial (Elizabeth<br>East)       | Suburban Activity Centre                 | Local Activity Centre                    |                                      |

|                                  |                                                  | I                                       |                                          |                                          |                                   |
|----------------------------------|--------------------------------------------------|-----------------------------------------|------------------------------------------|------------------------------------------|-----------------------------------|
| Current Development<br>Plan Zone | Current Development<br>Plan Policy Area          | Current Development Plan Precinct       | Consultation November 2019 Code Proposal | Consultation November 2020 Code Proposal | Planning & Design<br>Code Subzone |
| Local Centre                     | Elizabeth Grove Local Activity Centre            | Community Facilities (Elizabeth Grove)  | Community Facilities                     | Local Activity Centre                    |                                   |
| Local Centre                     | Elizabeth Grove Local Activity Centre            | Residential/Mixed Use (Elizabeth Grove) | Housing Diversity Neighbourhood<br>Zone  | Local Activity Centre                    |                                   |
| Local Centre                     | Elizabeth Grove Local Activity Centre            | Retail/Commercial (Elizabeth Grove)     | Housing Diversity Neighbourhood<br>Zone  | Local Activity Centre                    |                                   |
| Local Centre                     | Elizabeth North Local Activity Centre            | Community Facilities (Elizabeth North)  | Community Facilities                     | Local Activity Centre                    |                                   |
| Local Centre                     | Elizabeth North Local Activity Centre            | Residential (Elizabeth North)           | Housing Diversity Neighbourhood<br>Zone  | Local Activity Centre                    |                                   |
| Local Centre                     | Elizabeth North Local Activity Centre            | Retail/Commercial (Elizabeth North)     | Suburban Activity Centre                 | Local Activity Centre                    |                                   |
| Local Centre                     |                                                  | Andrews Farm Local Activity Centre      | Suburban Activity Centre                 | Local Activity Centre                    |                                   |
| Local Centre                     |                                                  | Bogan Road Local Centre                 | Suburban Activity Centre                 | Local Activity Centre                    |                                   |
| Local Centre                     |                                                  | Willison Road Local Centre              | Suburban Activity Centre                 | Local Activity Centre                    |                                   |
| Local Centre                     |                                                  |                                         | Suburban Activity Centre                 | Local Activity Centre                    |                                   |
| Metropolitan Open Space System   |                                                  |                                         | Open Space                               | Open Space                               |                                   |
| Mineral Extraction               |                                                  |                                         | Resource Extraction                      | Resource Extraction                      |                                   |
| Neighbourhood Centre             | Craigmore Neighbourhood Activity<br>Centre       | Community Facilities (Craigmore)        | Community Facilities                     | Community Facilities                     |                                   |
| Neighbourhood Centre             | Craigmore Neighbourhood Activity<br>Centre       | Retail and Education (Craigmore)        | Suburban Activity Centre                 | Suburban Activity Centre                 |                                   |
| Neighbourhood Centre             | Elizabeth Park Neighbourhood Activity<br>Centre  |                                         | Suburban Activity Centre                 | Suburban Activity Centre                 |                                   |
| Neighbourhood Centre             | Elizabeth South Neighbourhood<br>Activity Centre |                                         | Suburban Activity Centre                 | Suburban Activity Centre                 |                                   |
| Neighbourhood Centre             |                                                  | Angle Vale Neighbourhood Centre         | Suburban Activity Centre                 | Suburban Activity Centre                 |                                   |
| Open Space                       | Restricted Recreation                            |                                         | Open Space                               | Open Space                               |                                   |
| Open Space                       |                                                  |                                         | Open Space                               | Open Space                               |                                   |

| Current Development<br>Plan Zone        | Current Development<br>Plan Policy Area | Current Development<br>Plan Precinct | Consultation November 2019 Code Proposal | Consultation<br>November 2020 Code<br>Proposal | Planning & Design<br>Code Subzone |
|-----------------------------------------|-----------------------------------------|--------------------------------------|------------------------------------------|------------------------------------------------|-----------------------------------|
| Primary Production                      | Horticulture West                       |                                      | Rural Horticulture                       | Rural Horticulture                             |                                   |
| Primary Production                      | Rural                                   |                                      | Rural Horticulture                       | Rural Horticulture                             |                                   |
| Primary Production                      | Urban Buffer                            | Horticulture                         | Rural Horticulture                       | Rural Horticulture                             |                                   |
| Primary Production                      | Urban Buffer                            | Rural Fringe                         | Rural Horticulture                       | Rural Horticulture                             |                                   |
| Primary Production                      | Virginia Commercial                     |                                      | Rural                                    | Employment                                     |                                   |
| Primary Production                      |                                         | Horticulture                         | Rural Horticulture                       | Rural Horticulture                             |                                   |
| Primary Production                      |                                         |                                      | Rural                                    | Rural                                          |                                   |
| Primary Production (Mount Lofty Ranges) |                                         |                                      | Peri-urban                               | Adelaide Country                               |                                   |
| Recreation                              | Motor Sports                            |                                      | Recreation                               | Recreation                                     |                                   |
| Recreation                              |                                         |                                      | Recreation                               | Recreation                                     |                                   |
| Regional Centre                         |                                         | Centre Commercial Deferred           | Urban Activity Centre                    | Urban Activity Centre                          |                                   |
| Regional Centre                         |                                         | Centre Community Services            | Community Facilities                     | Urban Activity Centre                          |                                   |
| Regional Centre                         |                                         | Centre Fringe                        | Urban Activity Centre                    | Urban Activity Centre                          |                                   |
| Regional Centre                         |                                         | Centre Institutional                 | Innovation                               | Strategic Innovation                           |                                   |
| Regional Centre                         |                                         | Centre Open Space                    | Open Space                               | Urban Activity Centre                          |                                   |
| Regional Centre                         |                                         | Centre Recreation                    | Recreation                               | Recreation                                     |                                   |
| Regional Centre                         |                                         | Centre Retail Core                   | Urban Activity Centre                    | Urban Activity Centre                          |                                   |
| Regional Centre                         |                                         | Centre Retail Fringe                 | Urban Activity Centre                    | Urban Activity Centre                          |                                   |
| Residential                             |                                         | Munno Para West Andrews Farm         | General Neighbourhood                    | General Neighbourhood                          |                                   |
| Residential                             |                                         | Smithfield Township                  | General Neighbourhood                    | General Neighbourhood                          |                                   |
| Residential                             |                                         |                                      | General Neighbourhood                    | General Neighbourhood                          |                                   |
| Residential Character                   |                                         |                                      | Suburban Neighbourhood                   | Established Neighbourhood                      |                                   |

| Current Development<br>Plan Zone          | Current Development<br>Plan Policy Area | Current<br>Development<br>Plan Precinct | Consultation November 2019 Code Proposal | Consultation November<br>2020 Code Proposal | Planning & Design<br>Code Subzone |
|-------------------------------------------|-----------------------------------------|-----------------------------------------|------------------------------------------|---------------------------------------------|-----------------------------------|
| Residential Hills                         |                                         |                                         | Suburban Neighbourhood                   | Hills Neighbourhood                         |                                   |
| Residential Park                          |                                         |                                         | Residential Park                         | Residential Park                            |                                   |
| Residential Regeneration                  |                                         |                                         | Housing Diversity Neighbourhood Zone     | Housing Diversity Neighbourhood             |                                   |
| Rural Living                              |                                         | Craigmore                               | Rural Living                             | Rural Living                                |                                   |
| Rural Living                              |                                         |                                         | Rural Living                             | Rural Living                                |                                   |
| Suburban Activity Node                    | Curtis Road Town Centre                 |                                         | Suburban Activity Centre                 | Suburban Activity Centre                    |                                   |
| Suburban Activity Node                    | Lyell McEwin Health Node                |                                         | Innovation                               | Strategic Innovation                        | Activity Node                     |
| Suburban Neighbourhood                    | Restricted Urban                        |                                         | Deferred Urban                           | Deferred Urban                              |                                   |
| Suburban Neighbourhood                    | RuralInterface                          |                                         | Residential Neighbourhood                | Rural Neighbourhood                         |                                   |
| Suburban Neighbourhood                    |                                         |                                         | Suburban Master Planned<br>Neighbourhood | Master Planned Neighbourhood                | Emerging Activity Centre          |
| Town Centre                               |                                         | One Tree Hill Centre                    | Township                                 | Township                                    |                                   |
| Town Centre                               |                                         | Smithfield Centre                       | Suburban Activity Centre                 | Township Activity Centre                    |                                   |
| Town Centre                               |                                         | Virginia Centre                         | Suburban Activity Centre                 | Suburban Activity Centre                    |                                   |
| Township                                  |                                         | One Tree Hill Education and Recreation  | Urban Activity Centre                    | Rural Neighbourhood – (part)                |                                   |
| Township                                  |                                         | One Tree Hill Education and Recreation  | Urban Activity Centre                    | Township – (part)                           |                                   |
| Township                                  |                                         | One Tree Hill Historic<br>Township      | Urban Activity Centre                    | Township                                    |                                   |
| Township                                  |                                         | One Tree Hill Residential               | Residential Neighbourhood                | Rural Neighbourhood                         |                                   |
| Urban Employment                          | Intermodal Policy Area 21               |                                         | Employment                               | Strategic Employment                        |                                   |
| Urban Employment                          |                                         |                                         | Employment                               | Strategic Employment                        |                                   |
| Watershed Protection (Mount Lofty Ranges) |                                         |                                         | Peri-urban                               | Adelaide Country                            |                                   |