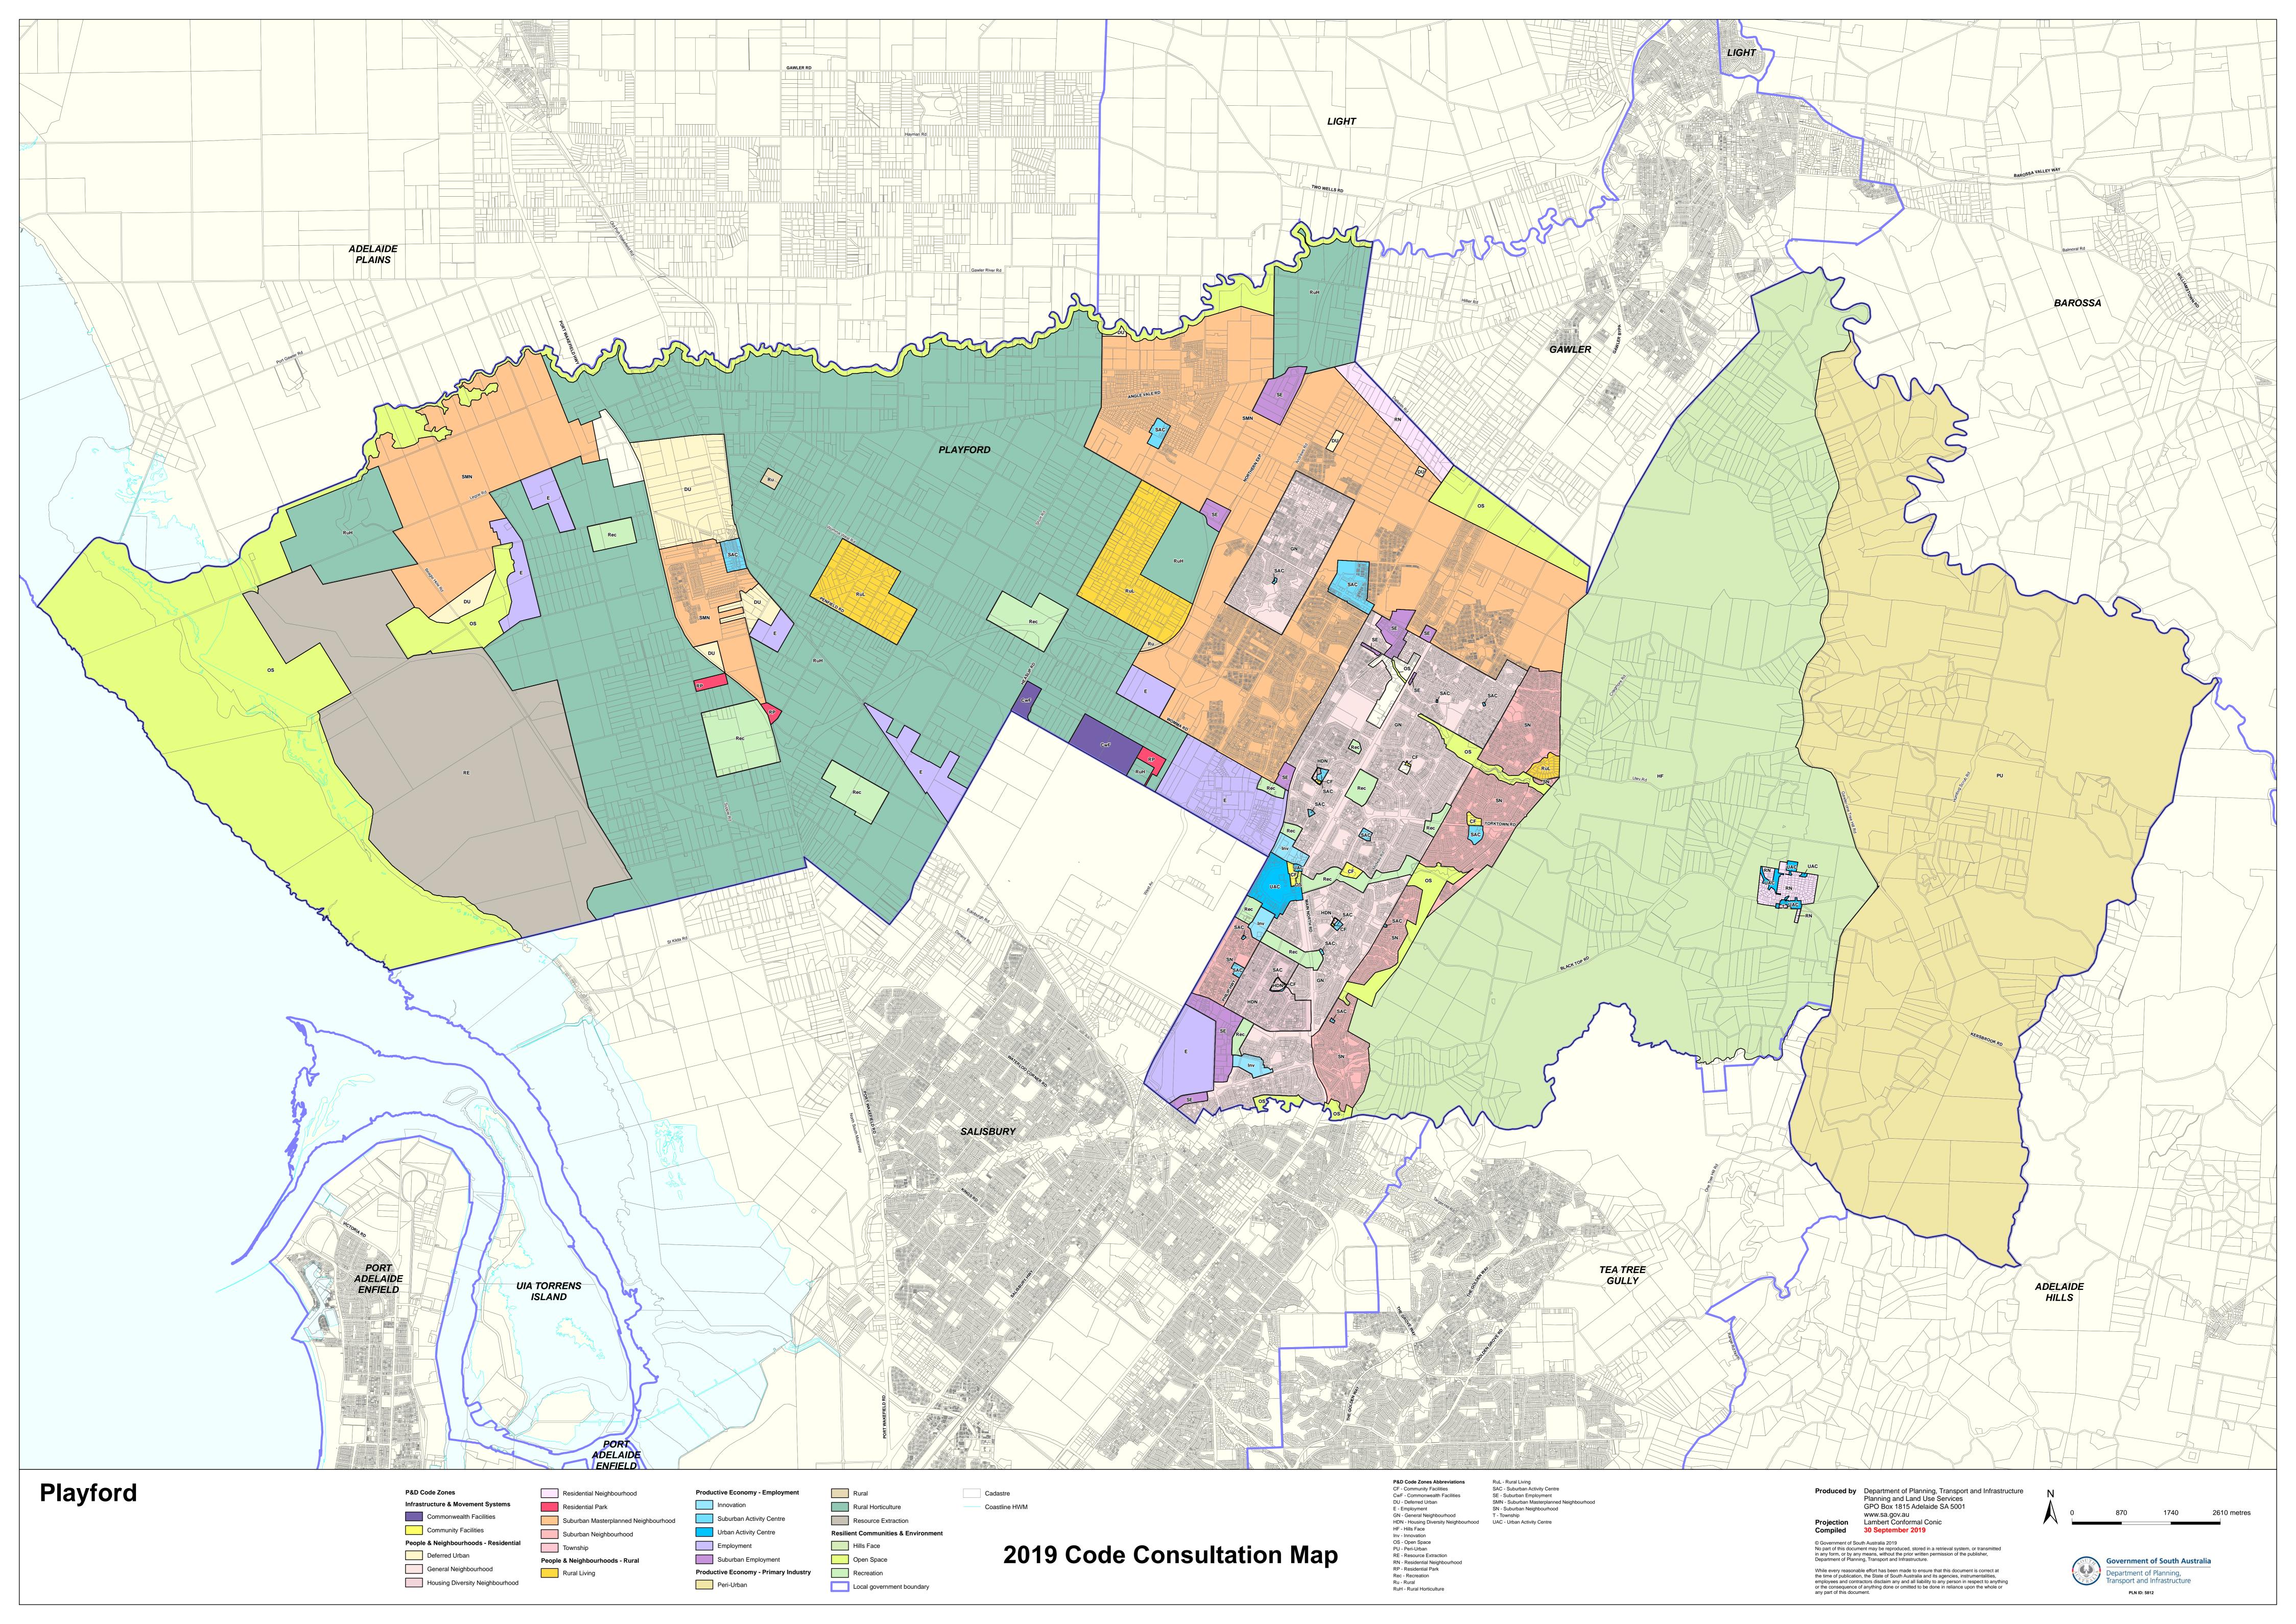

|                                  |                                         |                                             |                                          |                                          | , commonent                          |
|----------------------------------|-----------------------------------------|---------------------------------------------|------------------------------------------|------------------------------------------|--------------------------------------|
| Current Development<br>Plan Zone | Current Development<br>Plan Policy Area | Current Development Plan Precinct           | Consultation November 2019 Code Proposal | Consultation November 2020 Code Proposal | Planning &<br>Design Code<br>Subzone |
|                                  |                                         |                                             |                                          |                                          |                                      |
| Commercial                       |                                         | Commercial Precint 2                        | Suburban Employment                      | Employment                               |                                      |
| Commercial                       |                                         | Munno Para Commercial<br>Precinct 50        | Suburban Employment                      | Employment                               |                                      |
| Commercial                       |                                         |                                             | Suburban Employment                      | Employment                               |                                      |
| Community                        |                                         |                                             | Community Facilities                     | Community Facilities                     |                                      |
| Deferred Urban                   |                                         |                                             | Deferred Urban                           | Deferred Urban                           |                                      |
| District Centre                  | Buckland Park                           |                                             | Suburban Activity Centre                 | Suburban Activity Centre                 |                                      |
| District Centre                  |                                         |                                             | Suburban Activity Centre                 | Urban Activity Centre                    |                                      |
| Excluded                         |                                         |                                             | Commonwealth Facilities                  | Commonwealth Facilities                  |                                      |
| Hills Face                       | Watershed                               |                                             | Hills Face                               | Hills Face                               |                                      |
| Hills Face                       |                                         |                                             | Hills Face                               | Hills Face                               |                                      |
| Industry                         | Business Policy Area 10                 |                                             | Employment                               | Strategic Employment                     |                                      |
| Industry                         | Industry Virginia Policy Area 3         |                                             | Employment                               | Strategic Employment                     |                                      |
| Industry                         |                                         | Industry A Precinct 3                       | Employment                               | Strategic Employment                     |                                      |
| Light Industry                   |                                         | Light Industry Precinct 4                   | Suburban Employment                      | Employment                               |                                      |
| Light Industry                   |                                         |                                             | Suburban Employment                      | Employment                               |                                      |
| Local Centre                     | Elizabeth Downs Local Activity Centre   | Community Facilities (Elizabeth Downs)      | Community Facilities                     | Local Activity Centre                    |                                      |
| Local Centre                     | Elizabeth Downs Local Activity Centre   | Retail and Residential<br>(Elizabeth Downs) | Housing Diversity Neighbourhood<br>Zone  | Local Activity Centre                    |                                      |
| Local Centre                     | Elizabeth East Local Activity Centre    | Community Facilities (Elizabeth East)       | Community Facilities                     | Local Activity Centre                    |                                      |
| Local Centre                     | Elizabeth East Local Activity Centre    | Residential (Elizabeth East)                | Housing Diversity Neighbourhood Zone     | Local Activity Centre                    |                                      |
| Local Centre                     | Elizabeth East Local Activity Centre    | Retail/Commercial (Elizabeth<br>East)       | Suburban Activity Centre                 | Local Activity Centre                    |                                      |

|                                  |                                                  | I                                       |                                          |                                          |                                   |
|----------------------------------|--------------------------------------------------|-----------------------------------------|------------------------------------------|------------------------------------------|-----------------------------------|
| Current Development<br>Plan Zone | Current Development<br>Plan Policy Area          | Current Development Plan Precinct       | Consultation November 2019 Code Proposal | Consultation November 2020 Code Proposal | Planning & Design<br>Code Subzone |
| Local Centre                     | Elizabeth Grove Local Activity Centre            | Community Facilities (Elizabeth Grove)  | Community Facilities                     | Local Activity Centre                    |                                   |
| Local Centre                     | Elizabeth Grove Local Activity Centre            | Residential/Mixed Use (Elizabeth Grove) | Housing Diversity Neighbourhood<br>Zone  | Local Activity Centre                    |                                   |
| Local Centre                     | Elizabeth Grove Local Activity Centre            | Retail/Commercial (Elizabeth Grove)     | Housing Diversity Neighbourhood<br>Zone  | Local Activity Centre                    |                                   |
| Local Centre                     | Elizabeth North Local Activity Centre            | Community Facilities (Elizabeth North)  | Community Facilities                     | Local Activity Centre                    |                                   |
| Local Centre                     | Elizabeth North Local Activity Centre            | Residential (Elizabeth North)           | Housing Diversity Neighbourhood<br>Zone  | Local Activity Centre                    |                                   |
| Local Centre                     | Elizabeth North Local Activity Centre            | Retail/Commercial (Elizabeth North)     | Suburban Activity Centre                 | Local Activity Centre                    |                                   |
| Local Centre                     |                                                  | Andrews Farm Local Activity Centre      | Suburban Activity Centre                 | Local Activity Centre                    |                                   |
| Local Centre                     |                                                  | Bogan Road Local Centre                 | Suburban Activity Centre                 | Local Activity Centre                    |                                   |
| Local Centre                     |                                                  | Willison Road Local Centre              | Suburban Activity Centre                 | Local Activity Centre                    |                                   |
| Local Centre                     |                                                  |                                         | Suburban Activity Centre                 | Local Activity Centre                    |                                   |
| Metropolitan Open Space System   |                                                  |                                         | Open Space                               | Open Space                               |                                   |
| Mineral Extraction               |                                                  |                                         | Resource Extraction                      | Resource Extraction                      |                                   |
| Neighbourhood Centre             | Craigmore Neighbourhood Activity<br>Centre       | Community Facilities (Craigmore)        | Community Facilities                     | Community Facilities                     |                                   |
| Neighbourhood Centre             | Craigmore Neighbourhood Activity<br>Centre       | Retail and Education (Craigmore)        | Suburban Activity Centre                 | Suburban Activity Centre                 |                                   |
| Neighbourhood Centre             | Elizabeth Park Neighbourhood Activity<br>Centre  |                                         | Suburban Activity Centre                 | Suburban Activity Centre                 |                                   |
| Neighbourhood Centre             | Elizabeth South Neighbourhood<br>Activity Centre |                                         | Suburban Activity Centre                 | Suburban Activity Centre                 |                                   |
| Neighbourhood Centre             |                                                  | Angle Vale Neighbourhood Centre         | Suburban Activity Centre                 | Suburban Activity Centre                 |                                   |
| Open Space                       | Restricted Recreation                            |                                         | Open Space                               | Open Space                               |                                   |
| Open Space                       |                                                  |                                         | Open Space                               | Open Space                               |                                   |

| Current Development<br>Plan Zone        | Current Development<br>Plan Policy Area | Current Development<br>Plan Precinct | Consultation November 2019 Code Proposal | Consultation<br>November 2020 Code<br>Proposal | Planning & Design<br>Code Subzone |
|-----------------------------------------|-----------------------------------------|--------------------------------------|------------------------------------------|------------------------------------------------|-----------------------------------|
| Primary Production                      | Horticulture West                       |                                      | Rural Horticulture                       | Rural Horticulture                             |                                   |
| Primary Production                      | Rural                                   |                                      | Rural Horticulture                       | Rural Horticulture                             |                                   |
| Primary Production                      | Urban Buffer                            | Horticulture                         | Rural Horticulture                       | Rural Horticulture                             |                                   |
| Primary Production                      | Urban Buffer                            | Rural Fringe                         | Rural Horticulture                       | Rural Horticulture                             |                                   |
| Primary Production                      | Virginia Commercial                     |                                      | Rural                                    | Employment                                     |                                   |
| Primary Production                      |                                         | Horticulture                         | Rural Horticulture                       | Rural Horticulture                             |                                   |
| Primary Production                      |                                         |                                      | Rural                                    | Rural                                          |                                   |
| Primary Production (Mount Lofty Ranges) |                                         |                                      | Peri-urban                               | Adelaide Country                               |                                   |
| Recreation                              | Motor Sports                            |                                      | Recreation                               | Recreation                                     |                                   |
| Recreation                              |                                         |                                      | Recreation                               | Recreation                                     |                                   |
| Regional Centre                         |                                         | Centre Commercial Deferred           | Urban Activity Centre                    | Urban Activity Centre                          |                                   |
| Regional Centre                         |                                         | Centre Community Services            | Community Facilities                     | Urban Activity Centre                          |                                   |
| Regional Centre                         |                                         | Centre Fringe                        | Urban Activity Centre                    | Urban Activity Centre                          |                                   |
| Regional Centre                         |                                         | Centre Institutional                 | Innovation                               | Strategic Innovation                           |                                   |
| Regional Centre                         |                                         | Centre Open Space                    | Open Space                               | Urban Activity Centre                          |                                   |
| Regional Centre                         |                                         | Centre Recreation                    | Recreation                               | Recreation                                     |                                   |
| Regional Centre                         |                                         | Centre Retail Core                   | Urban Activity Centre                    | Urban Activity Centre                          |                                   |
| Regional Centre                         |                                         | Centre Retail Fringe                 | Urban Activity Centre                    | Urban Activity Centre                          |                                   |
| Residential                             |                                         | Munno Para West Andrews Farm         | General Neighbourhood                    | General Neighbourhood                          |                                   |
| Residential                             |                                         | Smithfield Township                  | General Neighbourhood                    | General Neighbourhood                          |                                   |
| Residential                             |                                         |                                      | General Neighbourhood                    | General Neighbourhood                          |                                   |
| Residential Character                   |                                         |                                      | Suburban Neighbourhood                   | Established Neighbourhood                      |                                   |

| Current Development<br>Plan Zone          | Current Development<br>Plan Policy Area | Current<br>Development<br>Plan Precinct | Consultation November 2019 Code Proposal | Consultation November<br>2020 Code Proposal | Planning & Design<br>Code Subzone |
|-------------------------------------------|-----------------------------------------|-----------------------------------------|------------------------------------------|---------------------------------------------|-----------------------------------|
| Residential Hills                         |                                         |                                         | Suburban Neighbourhood                   | Hills Neighbourhood                         |                                   |
| Residential Park                          |                                         |                                         | Residential Park                         | Residential Park                            |                                   |
| Residential Regeneration                  |                                         |                                         | Housing Diversity Neighbourhood Zone     | Housing Diversity Neighbourhood             |                                   |
| Rural Living                              |                                         | Craigmore                               | Rural Living                             | Rural Living                                |                                   |
| Rural Living                              |                                         |                                         | Rural Living                             | Rural Living                                |                                   |
| Suburban Activity Node                    | Curtis Road Town Centre                 |                                         | Suburban Activity Centre                 | Suburban Activity Centre                    |                                   |
| Suburban Activity Node                    | Lyell McEwin Health Node                |                                         | Innovation                               | Strategic Innovation                        | Activity Node                     |
| Suburban Neighbourhood                    | Restricted Urban                        |                                         | Deferred Urban                           | Deferred Urban                              |                                   |
| Suburban Neighbourhood                    | RuralInterface                          |                                         | Residential Neighbourhood                | Rural Neighbourhood                         |                                   |
| Suburban Neighbourhood                    |                                         |                                         | Suburban Master Planned<br>Neighbourhood | Master Planned Neighbourhood                | Emerging Activity Centre          |
| Town Centre                               |                                         | One Tree Hill Centre                    | Township                                 | Township                                    |                                   |
| Town Centre                               |                                         | Smithfield Centre                       | Suburban Activity Centre                 | Township Activity Centre                    |                                   |
| Town Centre                               |                                         | Virginia Centre                         | Suburban Activity Centre                 | Suburban Activity Centre                    |                                   |
| Township                                  |                                         | One Tree Hill Education and Recreation  | Urban Activity Centre                    | Rural Neighbourhood – (part)                |                                   |
| Township                                  |                                         | One Tree Hill Education and Recreation  | Urban Activity Centre                    | Township – (part)                           |                                   |
| Township                                  |                                         | One Tree Hill Historic<br>Township      | Urban Activity Centre                    | Township                                    |                                   |
| Township                                  |                                         | One Tree Hill Residential               | Residential Neighbourhood                | Rural Neighbourhood                         |                                   |
| Urban Employment                          | Intermodal Policy Area 21               |                                         | Employment                               | Strategic Employment                        |                                   |
| Urban Employment                          |                                         |                                         | Employment                               | Strategic Employment                        |                                   |
| Watershed Protection (Mount Lofty Ranges) |                                         |                                         | Peri-urban                               | Adelaide Country                            |                                   |