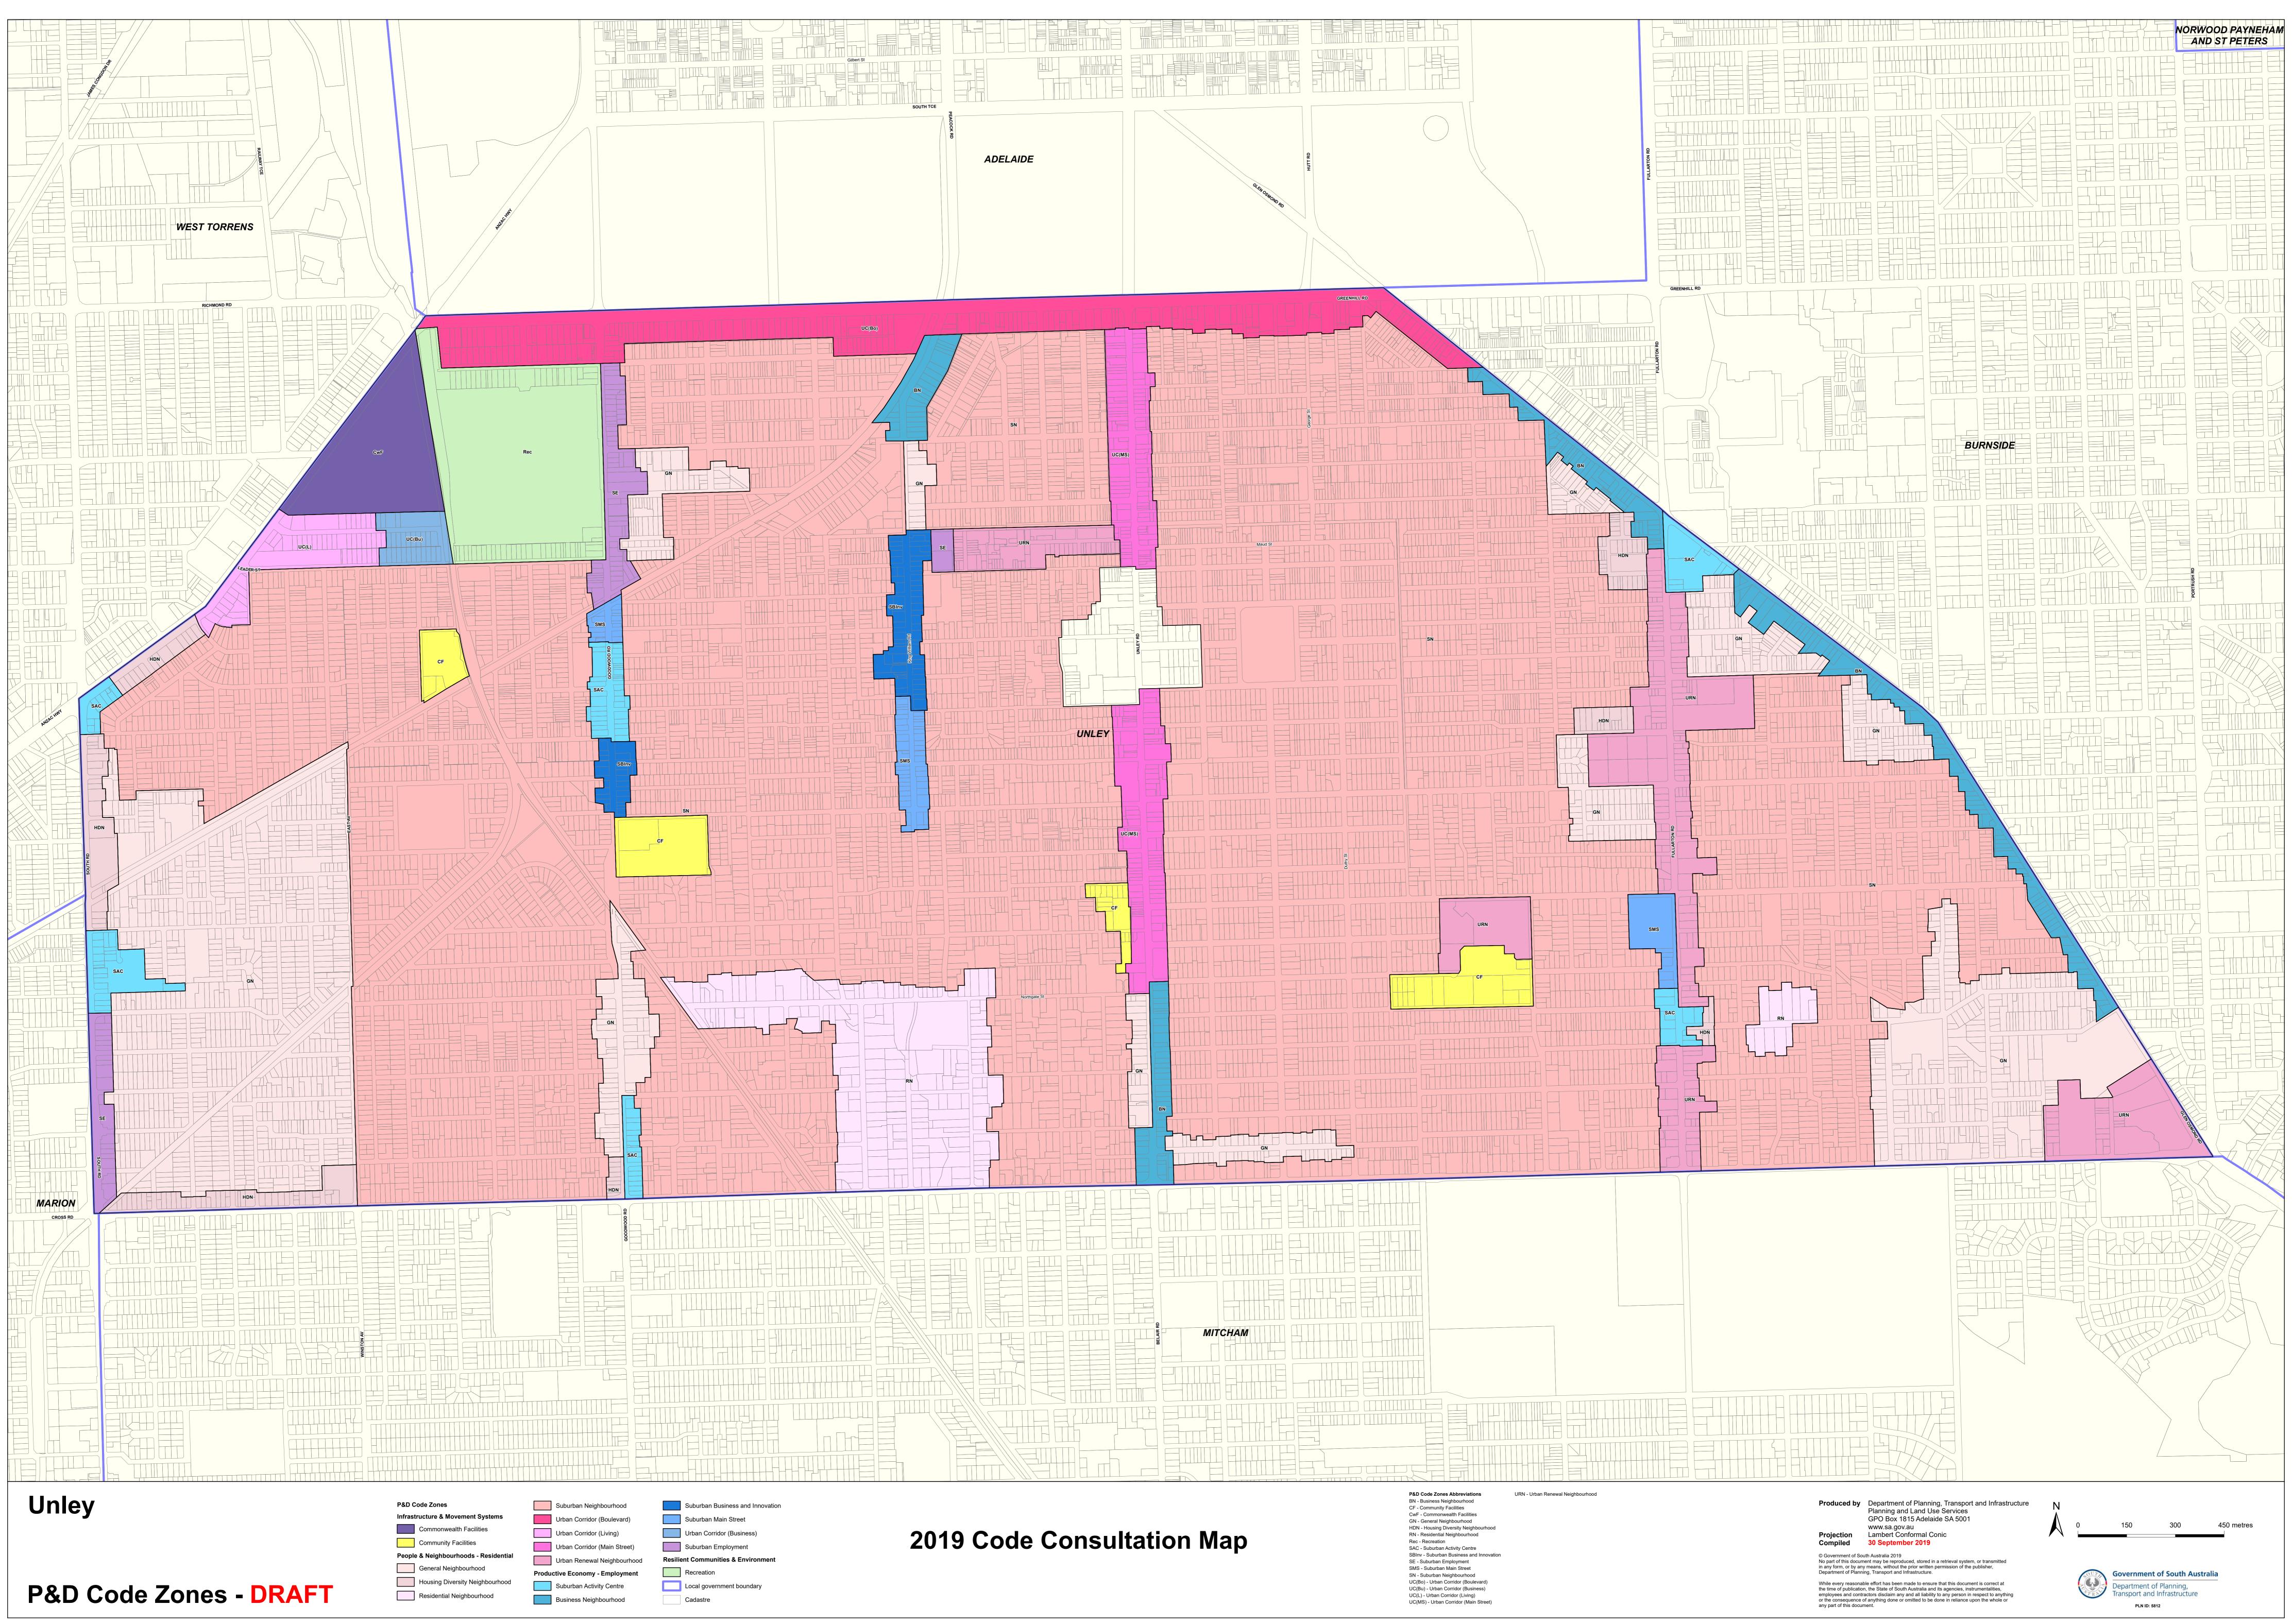

| 🖣 PlanSA                          | TRANSITION TABLE – City of Unley                                            |                                         |                                                |                                                |
|-----------------------------------|-----------------------------------------------------------------------------|-----------------------------------------|------------------------------------------------|------------------------------------------------|
| Current Development<br>Plan Zone  | Current Development Plan<br>Policy Area                                     | Current<br>Development<br>Plan Precinct | Consultation<br>November 2019 Code<br>Proposal | Consultation<br>November 2020<br>Code Proposal |
| District Centre - West (Unley Rd) |                                                                             |                                         | Suburban Activity Centre                       | Suburban Activity Centre                       |
| District Centre - Residential     |                                                                             |                                         | Suburban Activity Centre                       | Suburban Activity Centre                       |
| District Centre - East (Unley Rd) |                                                                             |                                         | Suburban Main Street                           | Suburban Activity Centre                       |
| District Centre - Community       |                                                                             |                                         | Community Facilities                           | Community Facilities                           |
| Excluded                          |                                                                             |                                         | Commonwealth Facilities                        | Commonwealth Facilities                        |
| Historic Conservation - Centres   |                                                                             |                                         | Suburban Main Street                           | Suburban Main Street                           |
| Institutional                     | Policy Area 17 - The Orphanage Policy Area                                  |                                         | Community Facilities                           | Community Facilities                           |
| Institutional                     | Policy Area 18 - The Orphanage Policy Area                                  |                                         | Community Facilities                           | Recreation                                     |
| Institutional                     |                                                                             |                                         | Community Facilities                           | Community Facilities                           |
| Light Industry                    |                                                                             |                                         | Suburban Employment                            | Employment                                     |
| Local Centre                      |                                                                             |                                         | Suburban Activity Centre                       | Local Activity Centre                          |
| Mixed Use 1                       |                                                                             |                                         | Suburban Business and Innovation               | Business Neighbourhood                         |
| Mixed Use 2                       |                                                                             |                                         | Suburban Employment                            | Employment                                     |
| Mixed Use 3                       |                                                                             |                                         | Business Neighbourhood                         | Business Neighbourhood                         |
| Neighbourhood Centre              |                                                                             |                                         | Suburban Activity Centre                       | Suburban Activity Centre                       |
| Office 1                          |                                                                             |                                         | Business Neighbourhood                         | Business Neighbourhood                         |
| Office 2                          |                                                                             |                                         | Business Neighbourhood                         | Business Neighbourhood                         |
| Residential                       | Policy Area 12 - Residential Infill (300) Precinct 12.1                     |                                         | General Neighbourhood                          | General Neighbourhood                          |
| Residential                       | Policy Area 12 - Residential Infill (350) Precinct 12.2                     |                                         | General Neighbourhood                          | Suburban Neighbourhood                         |
| Residential B200                  |                                                                             |                                         | Housing Diversity Neighbourhood                | Housing Diversity Neighbourhood                |
| Residential B250                  |                                                                             |                                         | Housing Diversity Neighbourhood                | Housing Diversity Neighbourhood                |
| Residential B300                  |                                                                             |                                         | General Neighbourhood                          | General Neighbourhood                          |
| Residential B350                  |                                                                             |                                         | General Neighbourhood                          | Suburban Neighbourhood                         |
| Residential C150                  |                                                                             |                                         | Housing Diversity Neighbourhood                | Housing Diversity Neighbourhood                |
| Residential Historic Conservation | Policy Area 1 - Compact Historic Goodwood Estate                            |                                         | Suburban Neighbourhood                         | Established Neighbourhood                      |
| Residential Historic Conservation | Policy Area 2 - Compact Historic Parkside St. Ann's<br>Estate               |                                         | Suburban Neighbourhood                         | Established Neighbourhood                      |
| Residential Historic Conservation | Policy Area 3 - Spacious Fullarton Roseberry Estate                         |                                         | Suburban Neighbourhood                         | Established Neighbourhood                      |
| Residential Historic Conservation | Policy Area 4 - Spacious Historic Millswood Page<br>Estate                  |                                         | Suburban Neighbourhood                         | Established Neighbourhood                      |
| Residential Historic Conservation | Policy Area 5 - Spacious Historic Millswood<br>Wooldridge Estate            |                                         | Suburban Neighbourhood                         | Established Neighbourhood                      |
| Residential Historic Conservation | Policy Area 6 - Spacious Historic Unley and Malvern<br>Trimmer Estate       |                                         | Suburban Neighbourhood                         | Established Neighbourhood                      |
| Residential Historic Conservation | Policy Area 7 - Grand Historic Unley Park Heywood<br>Estate                 |                                         | Residential Neighbourhood                      | Established Neighbourhood                      |
| Residential Regeneration          | Policy Area 13 - Fisher Street (Residential<br>Regeneration) Policy Area 13 |                                         | Urban Renewal Neighbourhood                    | Urban Renewal Neighbourhood                    |

| Residential Regeneration             | Policy Area 14 - Major Roads (Fullarton Road)<br>Precinct 14  | Urban Renewal Neighbourhood     | Urban Renewal Neight    |
|--------------------------------------|---------------------------------------------------------------|---------------------------------|-------------------------|
| Residential Regeneration             | Policy Area 15 - Renewal Area                                 | Urban Renewal Neighbourhood     | Urban Renewal Neighl    |
| Residential Regeneration             | Policy Area 16 - Spence Avenue Policy Area                    | Urban Renewal Neighbourhood     | Urban Renewal Neight    |
| Residential Regeneration             |                                                               | Housing Diversity Neighbourhood | Housing Diversity Neig  |
| Residential Streetscape (Built Form) | Policy Area 8 - Compact (Built Form) Precinct 8.1             | Suburban Neighbourhood          | Established Neighbour   |
| Residential Streetscape (Built Form) | Policy Area 8 - Compact (Built Form) Precinct 8.2             | Suburban Neighbourhood          | Established Neighbour   |
| Residential Streetscape (Built Form) | Policy Area 8 - Compact (Built Form) Precinct 8.3             | Suburban Neighbourhood          | Established Neighbour   |
| Residential Streetscape (Built Form) | Policy Area 8 - Compact (Built Form) Precinct 8.4             | Suburban Neighbourhood          | Established Neighbour   |
| Residential Streetscape (Built Form) | Policy Area 8 - Compact (Built Form) Precinct 8.5             | Suburban Neighbourhood          | Established Neighbour   |
| Residential Streetscape (Built Form) | Policy Area 9 - Spacious (Built Form) Precinct 9.1            | Suburban Neighbourhood          | Established Neighbour   |
| Residential Streetscape (Built Form) | Policy Area 9 - Spacious (Built Form) Precinct 9.2            | Suburban Neighbourhood          | Established Neighbour   |
| Residential Streetscape (Built Form) | Policy Area 9 - Spacious (Built Form) Precinct 9.3            | Suburban Neighbourhood          | Established Neighbour   |
| Residential Streetscape (Built Form) | Policy Area 9 - Spacious (Built Form) Precinct 9.4            | Suburban Neighbourhood          | Established Neighbour   |
| Residential Streetscape (Built Form) | Policy Area 9 - Spacious (Built Form) Precinct 9.5            | Suburban Neighbourhood          | Established Neighbour   |
| Residential Streetscape (Built Form) | Policy Area 9 - Spacious (Built Form) Precinct 9.6            | Suburban Neighbourhood          | Established Neighbour   |
| Residential Streetscape (Built Form) | Policy Area 9 - Spacious (Built Form) Precinct 9.7            | Suburban Neighbourhood          | Established Neighbour   |
| Residential Streetscape (Built Form) | Policy Area 9 - Spacious (Built Form) Precinct 9.8            | Suburban Neighbourhood          | Established Neighbour   |
| Residential Streetscape (Built Form) | Policy Area 9 - Spacious (Built Form) Precinct 9.9            | Suburban Neighbourhood          | Established Neighbour   |
| Residential Streetscape (Built Form) | Policy Area 9 - Spacious (Built Form) Precinct 9.10           | Suburban Neighbourhood          | Established Neighbour   |
| Residential Streetscape (Built Form) | Policy Area 9 - Spacious (Built Form) Precinct 9.11           | Suburban Neighbourhood          | Established Neighbour   |
| Residential Streetscape (Built Form) | Policy Area 10 - Grand (Built Form) Precinct 10               | Residential Neighbourhood       | Established Neighbour   |
| Residential Streetscape (Landscape)  | Policy Area 11 - Landscape Precinct 11.1                      | Suburban Neighbourhood          | Established Neighbour   |
| Residential Streetscape (Landscape)  | Policy Area 11 - Landscape Precinct 11.2                      | Suburban Neighbourhood          | Established Neighbour   |
| Residential Streetscape (Landscape)  | Policy Area 11 - Landscape Precinct 11.3                      | Suburban Neighbourhood          | Established Neighbour   |
| Showground                           | Policy Area 21 - Core Policy Area                             | Recreation                      | Recreation              |
| Showground                           | Policy Area 22 - Rose Terrace Policy Area                     | Recreation                      | Urban Corridor (Living) |
| Showground                           | Policy Area 23 - Leader Street Policy Area                    | Recreation                      | Suburban Business       |
| Specialty Goods Centre               |                                                               | Suburban Main Street            | Suburban Main Street    |
| Urban Corridor                       | Policy Area 19 - Boulevard (Greenhill Road)                   | Urban Corridor (Boulevard)      | Urban Corridor (Boulev  |
| Urban Corridor                       | Policy Area 20 - High Street (Unley Road)                     | Urban Corridor (Main Street)    | Urban Corridor (Main S  |
| Urban Corridor                       | Policy Area 24 - Transit Living (Anzac Highway)               | Urban Corridor (Living)         | Urban Corridor (Living) |
| Urban Corridor                       | Policy Area 25 - Business (Leader Street and Maple<br>Avenue) | Urban Corridor (Business)       | Urban Corridor (Busine  |