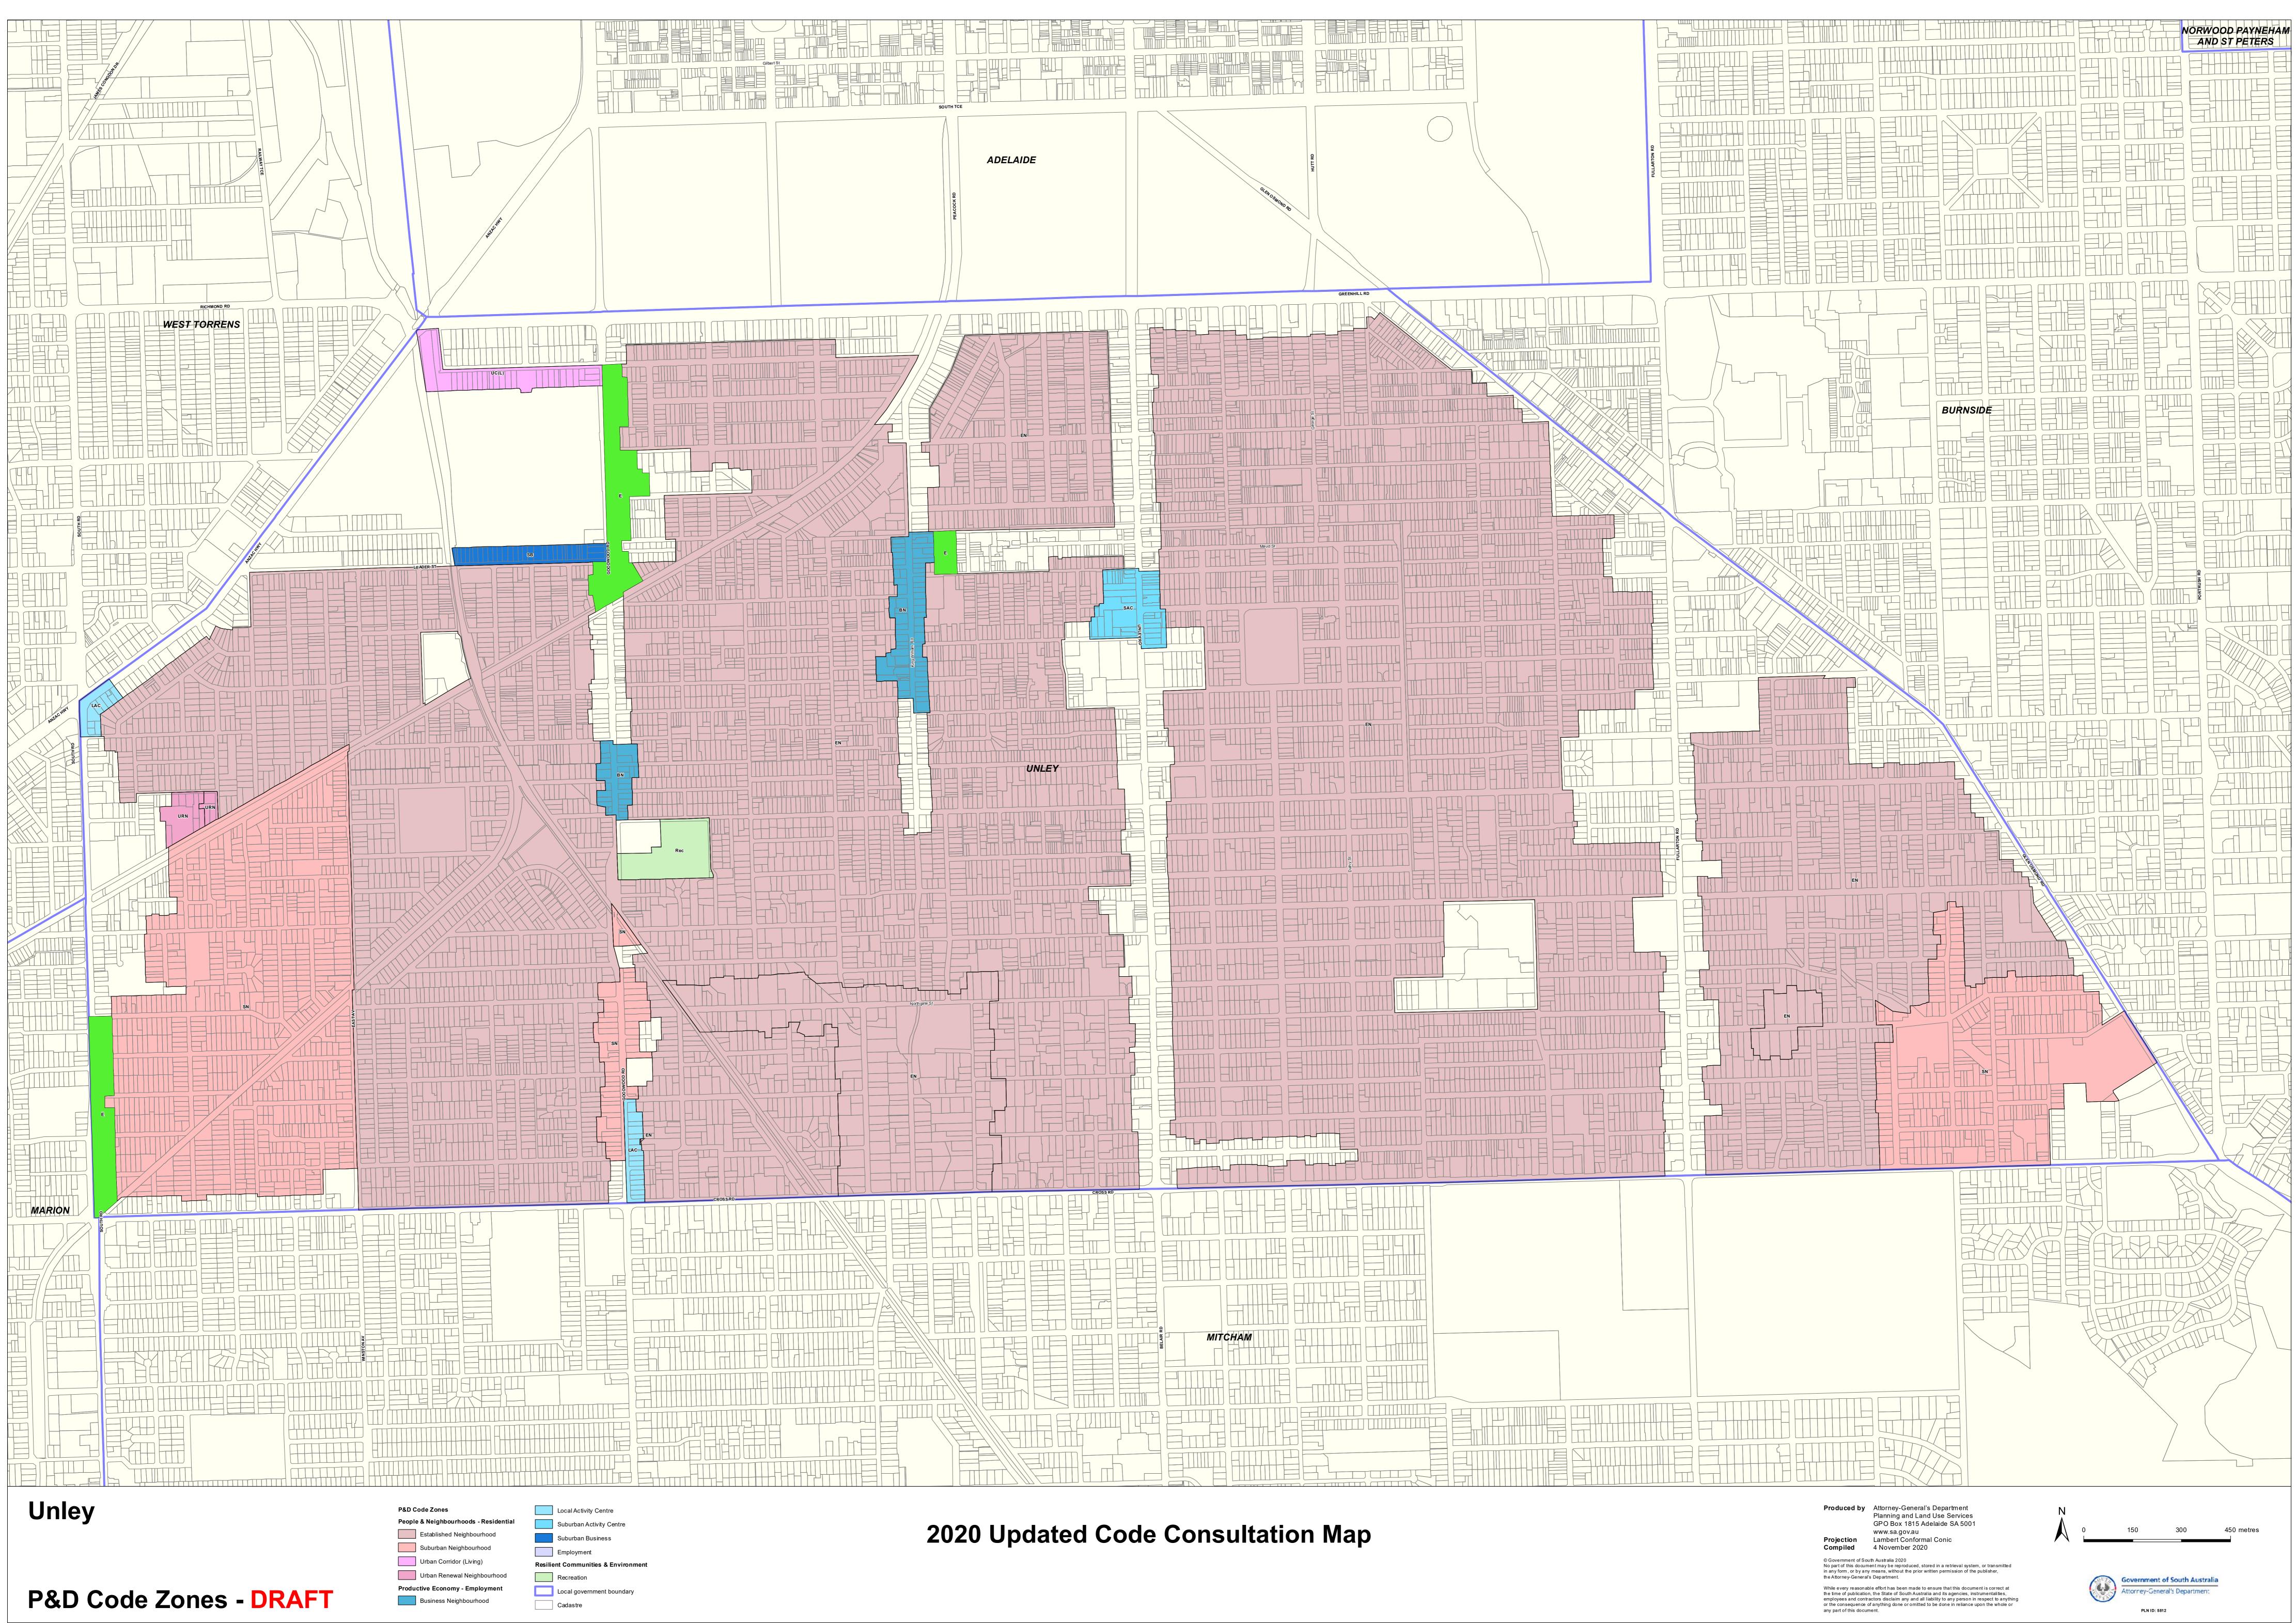

| 🖣 PlanSA                          | TRANSITION TABLE – City of Unley                                            |                                         |                                                |                                                |
|-----------------------------------|-----------------------------------------------------------------------------|-----------------------------------------|------------------------------------------------|------------------------------------------------|
| Current Development<br>Plan Zone  | Current Development Plan<br>Policy Area                                     | Current<br>Development<br>Plan Precinct | Consultation<br>November 2019 Code<br>Proposal | Consultation<br>November 2020<br>Code Proposal |
| District Centre - West (Unley Rd) |                                                                             |                                         | Suburban Activity Centre                       | Suburban Activity Centre                       |
| District Centre - Residential     |                                                                             |                                         | Suburban Activity Centre                       | Suburban Activity Centre                       |
| District Centre - East (Unley Rd) |                                                                             |                                         | Suburban Main Street                           | Suburban Activity Centre                       |
| District Centre - Community       |                                                                             |                                         | Community Facilities                           | Community Facilities                           |
| Excluded                          |                                                                             |                                         | Commonwealth Facilities                        | Commonwealth Facilities                        |
| Historic Conservation - Centres   |                                                                             |                                         | Suburban Main Street                           | Suburban Main Street                           |
| Institutional                     | Policy Area 17 - The Orphanage Policy Area                                  |                                         | Community Facilities                           | Community Facilities                           |
| Institutional                     | Policy Area 18 - The Orphanage Policy Area                                  |                                         | Community Facilities                           | Recreation                                     |
| Institutional                     |                                                                             |                                         | Community Facilities                           | Community Facilities                           |
| Light Industry                    |                                                                             |                                         | Suburban Employment                            | Employment                                     |
| Local Centre                      |                                                                             |                                         | Suburban Activity Centre                       | Local Activity Centre                          |
| Mixed Use 1                       |                                                                             |                                         | Suburban Business and Innovation               | Business Neighbourhood                         |
| Mixed Use 2                       |                                                                             |                                         | Suburban Employment                            | Employment                                     |
| Mixed Use 3                       |                                                                             |                                         | Business Neighbourhood                         | Business Neighbourhood                         |
| Neighbourhood Centre              |                                                                             |                                         | Suburban Activity Centre                       | Suburban Activity Centre                       |
| Office 1                          |                                                                             |                                         | Business Neighbourhood                         | Business Neighbourhood                         |
| Office 2                          |                                                                             |                                         | Business Neighbourhood                         | Business Neighbourhood                         |
| Residential                       | Policy Area 12 - Residential Infill (300) Precinct 12.1                     |                                         | General Neighbourhood                          | General Neighbourhood                          |
| Residential                       | Policy Area 12 - Residential Infill (350) Precinct 12.2                     |                                         | General Neighbourhood                          | Suburban Neighbourhood                         |
| Residential B200                  |                                                                             |                                         | Housing Diversity Neighbourhood                | Housing Diversity Neighbourhood                |
| Residential B250                  |                                                                             |                                         | Housing Diversity Neighbourhood                | Housing Diversity Neighbourhood                |
| Residential B300                  |                                                                             |                                         | General Neighbourhood                          | General Neighbourhood                          |
| Residential B350                  |                                                                             |                                         | General Neighbourhood                          | Suburban Neighbourhood                         |
| Residential C150                  |                                                                             |                                         | Housing Diversity Neighbourhood                | Housing Diversity Neighbourhood                |
| Residential Historic Conservation | Policy Area 1 - Compact Historic Goodwood Estate                            |                                         | Suburban Neighbourhood                         | Established Neighbourhood                      |
| Residential Historic Conservation | Policy Area 2 - Compact Historic Parkside St. Ann's<br>Estate               |                                         | Suburban Neighbourhood                         | Established Neighbourhood                      |
| Residential Historic Conservation | Policy Area 3 - Spacious Fullarton Roseberry Estate                         |                                         | Suburban Neighbourhood                         | Established Neighbourhood                      |
| Residential Historic Conservation | Policy Area 4 - Spacious Historic Millswood Page<br>Estate                  |                                         | Suburban Neighbourhood                         | Established Neighbourhood                      |
| Residential Historic Conservation | Policy Area 5 - Spacious Historic Millswood<br>Wooldridge Estate            |                                         | Suburban Neighbourhood                         | Established Neighbourhood                      |
| Residential Historic Conservation | Policy Area 6 - Spacious Historic Unley and Malvern<br>Trimmer Estate       |                                         | Suburban Neighbourhood                         | Established Neighbourhood                      |
| Residential Historic Conservation | Policy Area 7 - Grand Historic Unley Park Heywood<br>Estate                 |                                         | Residential Neighbourhood                      | Established Neighbourhood                      |
| Residential Regeneration          | Policy Area 13 - Fisher Street (Residential<br>Regeneration) Policy Area 13 |                                         | Urban Renewal Neighbourhood                    | Urban Renewal Neighbourhood                    |

| Residential Regeneration             | Policy Area 14 - Major Roads (Fullarton Road)<br>Precinct 14  | Urban Renewal Neighbourhood     | Urban Renewal Neight    |
|--------------------------------------|---------------------------------------------------------------|---------------------------------|-------------------------|
| Residential Regeneration             | Policy Area 15 - Renewal Area                                 | Urban Renewal Neighbourhood     | Urban Renewal Neighl    |
| Residential Regeneration             | Policy Area 16 - Spence Avenue Policy Area                    | Urban Renewal Neighbourhood     | Urban Renewal Neight    |
| Residential Regeneration             |                                                               | Housing Diversity Neighbourhood | Housing Diversity Neig  |
| Residential Streetscape (Built Form) | Policy Area 8 - Compact (Built Form) Precinct 8.1             | Suburban Neighbourhood          | Established Neighbour   |
| Residential Streetscape (Built Form) | Policy Area 8 - Compact (Built Form) Precinct 8.2             | Suburban Neighbourhood          | Established Neighbour   |
| Residential Streetscape (Built Form) | Policy Area 8 - Compact (Built Form) Precinct 8.3             | Suburban Neighbourhood          | Established Neighbour   |
| Residential Streetscape (Built Form) | Policy Area 8 - Compact (Built Form) Precinct 8.4             | Suburban Neighbourhood          | Established Neighbour   |
| Residential Streetscape (Built Form) | Policy Area 8 - Compact (Built Form) Precinct 8.5             | Suburban Neighbourhood          | Established Neighbour   |
| Residential Streetscape (Built Form) | Policy Area 9 - Spacious (Built Form) Precinct 9.1            | Suburban Neighbourhood          | Established Neighbour   |
| Residential Streetscape (Built Form) | Policy Area 9 - Spacious (Built Form) Precinct 9.2            | Suburban Neighbourhood          | Established Neighbour   |
| Residential Streetscape (Built Form) | Policy Area 9 - Spacious (Built Form) Precinct 9.3            | Suburban Neighbourhood          | Established Neighbour   |
| Residential Streetscape (Built Form) | Policy Area 9 - Spacious (Built Form) Precinct 9.4            | Suburban Neighbourhood          | Established Neighbour   |
| Residential Streetscape (Built Form) | Policy Area 9 - Spacious (Built Form) Precinct 9.5            | Suburban Neighbourhood          | Established Neighbour   |
| Residential Streetscape (Built Form) | Policy Area 9 - Spacious (Built Form) Precinct 9.6            | Suburban Neighbourhood          | Established Neighbour   |
| Residential Streetscape (Built Form) | Policy Area 9 - Spacious (Built Form) Precinct 9.7            | Suburban Neighbourhood          | Established Neighbour   |
| Residential Streetscape (Built Form) | Policy Area 9 - Spacious (Built Form) Precinct 9.8            | Suburban Neighbourhood          | Established Neighbour   |
| Residential Streetscape (Built Form) | Policy Area 9 - Spacious (Built Form) Precinct 9.9            | Suburban Neighbourhood          | Established Neighbour   |
| Residential Streetscape (Built Form) | Policy Area 9 - Spacious (Built Form) Precinct 9.10           | Suburban Neighbourhood          | Established Neighbour   |
| Residential Streetscape (Built Form) | Policy Area 9 - Spacious (Built Form) Precinct 9.11           | Suburban Neighbourhood          | Established Neighbour   |
| Residential Streetscape (Built Form) | Policy Area 10 - Grand (Built Form) Precinct 10               | Residential Neighbourhood       | Established Neighbour   |
| Residential Streetscape (Landscape)  | Policy Area 11 - Landscape Precinct 11.1                      | Suburban Neighbourhood          | Established Neighbour   |
| Residential Streetscape (Landscape)  | Policy Area 11 - Landscape Precinct 11.2                      | Suburban Neighbourhood          | Established Neighbour   |
| Residential Streetscape (Landscape)  | Policy Area 11 - Landscape Precinct 11.3                      | Suburban Neighbourhood          | Established Neighbour   |
| Showground                           | Policy Area 21 - Core Policy Area                             | Recreation                      | Recreation              |
| Showground                           | Policy Area 22 - Rose Terrace Policy Area                     | Recreation                      | Urban Corridor (Living) |
| Showground                           | Policy Area 23 - Leader Street Policy Area                    | Recreation                      | Suburban Business       |
| Specialty Goods Centre               |                                                               | Suburban Main Street            | Suburban Main Street    |
| Urban Corridor                       | Policy Area 19 - Boulevard (Greenhill Road)                   | Urban Corridor (Boulevard)      | Urban Corridor (Boulev  |
| Urban Corridor                       | Policy Area 20 - High Street (Unley Road)                     | Urban Corridor (Main Street)    | Urban Corridor (Main S  |
| Urban Corridor                       | Policy Area 24 - Transit Living (Anzac Highway)               | Urban Corridor (Living)         | Urban Corridor (Living) |
| Urban Corridor                       | Policy Area 25 - Business (Leader Street and Maple<br>Avenue) | Urban Corridor (Business)       | Urban Corridor (Busine  |