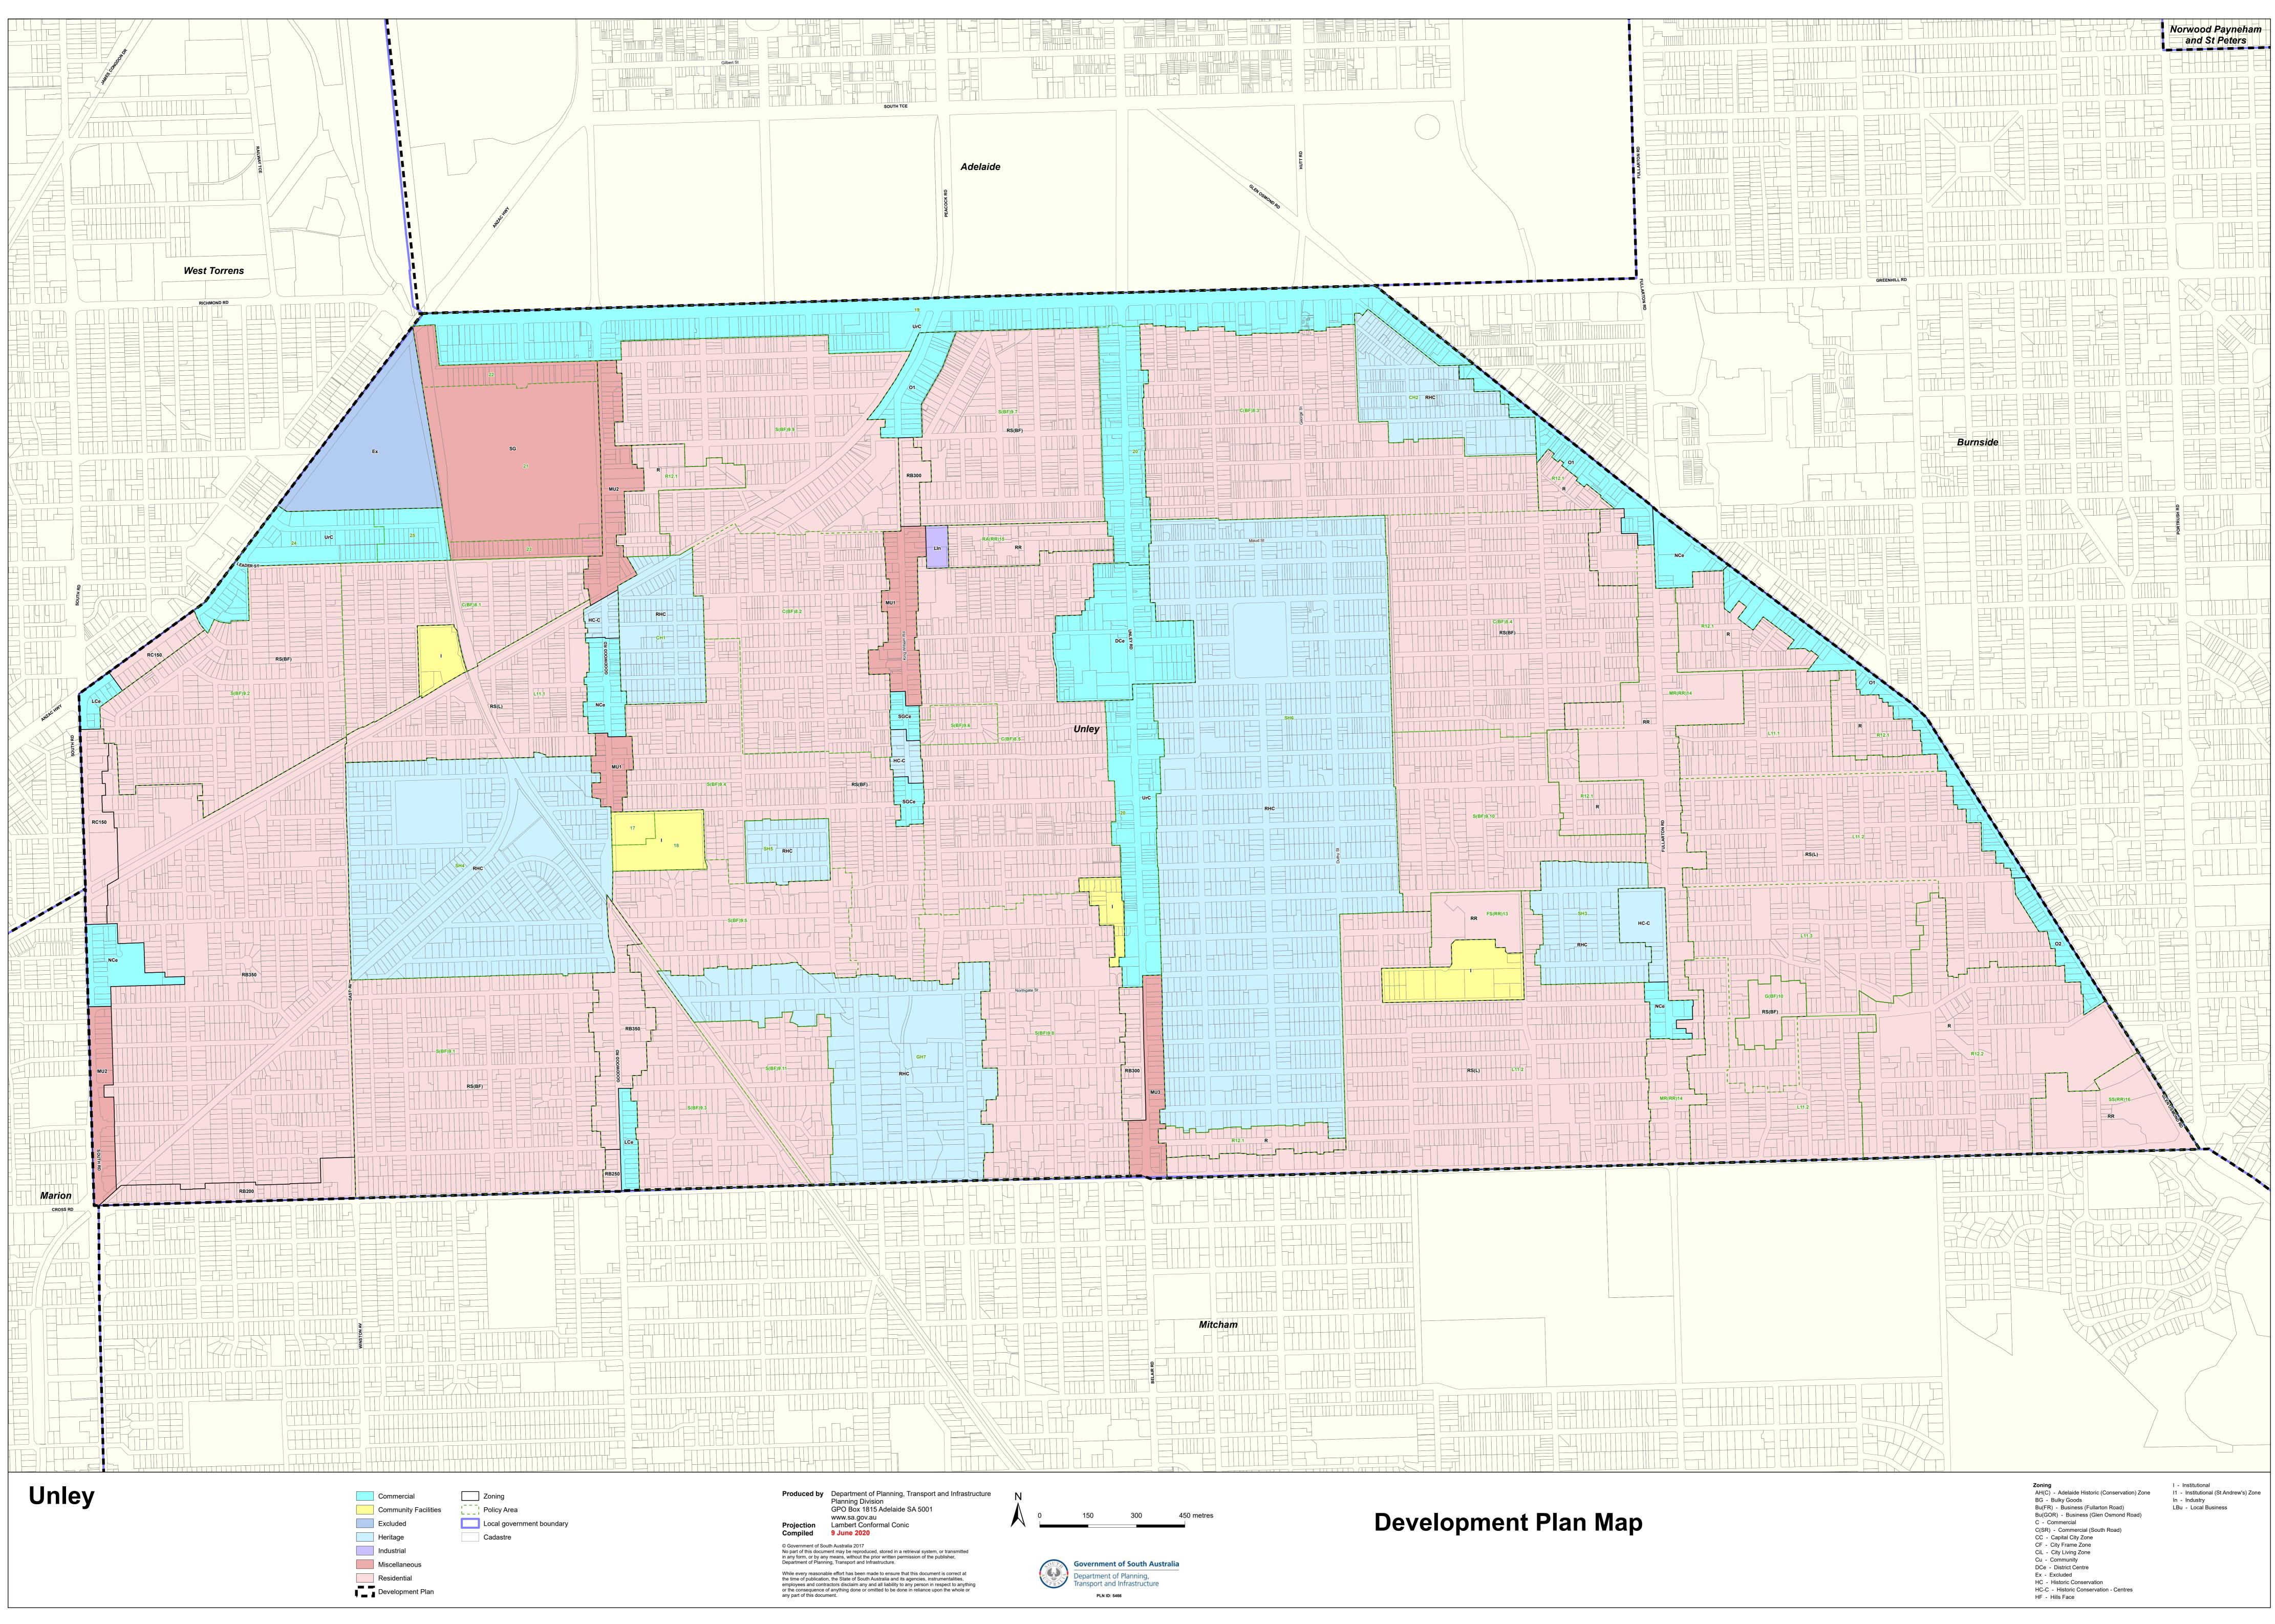

| 🖣 PlanSA                          | TRANSITION TABLE – City of Unley                                            |                                         |                                                |                                                |
|-----------------------------------|-----------------------------------------------------------------------------|-----------------------------------------|------------------------------------------------|------------------------------------------------|
| Current Development<br>Plan Zone  | Current Development Plan<br>Policy Area                                     | Current<br>Development<br>Plan Precinct | Consultation<br>November 2019 Code<br>Proposal | Consultation<br>November 2020<br>Code Proposal |
| District Centre - West (Unley Rd) |                                                                             |                                         | Suburban Activity Centre                       | Suburban Activity Centre                       |
| District Centre - Residential     |                                                                             |                                         | Suburban Activity Centre                       | Suburban Activity Centre                       |
| District Centre - East (Unley Rd) |                                                                             |                                         | Suburban Main Street                           | Suburban Activity Centre                       |
| District Centre - Community       |                                                                             |                                         | Community Facilities                           | Community Facilities                           |
| Excluded                          |                                                                             |                                         | Commonwealth Facilities                        | Commonwealth Facilities                        |
| Historic Conservation - Centres   |                                                                             |                                         | Suburban Main Street                           | Suburban Main Street                           |
| Institutional                     | Policy Area 17 - The Orphanage Policy Area                                  |                                         | Community Facilities                           | Community Facilities                           |
| Institutional                     | Policy Area 18 - The Orphanage Policy Area                                  |                                         | Community Facilities                           | Recreation                                     |
| Institutional                     |                                                                             |                                         | Community Facilities                           | Community Facilities                           |
| Light Industry                    |                                                                             |                                         | Suburban Employment                            | Employment                                     |
| Local Centre                      |                                                                             |                                         | Suburban Activity Centre                       | Local Activity Centre                          |
| Mixed Use 1                       |                                                                             |                                         | Suburban Business and Innovation               | Business Neighbourhood                         |
| Mixed Use 2                       |                                                                             |                                         | Suburban Employment                            | Employment                                     |
| Mixed Use 3                       |                                                                             |                                         | Business Neighbourhood                         | Business Neighbourhood                         |
| Neighbourhood Centre              |                                                                             |                                         | Suburban Activity Centre                       | Suburban Activity Centre                       |
| Office 1                          |                                                                             |                                         | Business Neighbourhood                         | Business Neighbourhood                         |
| Office 2                          |                                                                             |                                         | Business Neighbourhood                         | Business Neighbourhood                         |
| Residential                       | Policy Area 12 - Residential Infill (300) Precinct 12.1                     |                                         | General Neighbourhood                          | General Neighbourhood                          |
| Residential                       | Policy Area 12 - Residential Infill (350) Precinct 12.2                     |                                         | General Neighbourhood                          | Suburban Neighbourhood                         |
| Residential B200                  |                                                                             |                                         | Housing Diversity Neighbourhood                | Housing Diversity Neighbourhood                |
| Residential B250                  |                                                                             |                                         | Housing Diversity Neighbourhood                | Housing Diversity Neighbourhood                |
| Residential B300                  |                                                                             |                                         | General Neighbourhood                          | General Neighbourhood                          |
| Residential B350                  |                                                                             |                                         | General Neighbourhood                          | Suburban Neighbourhood                         |
| Residential C150                  |                                                                             |                                         | Housing Diversity Neighbourhood                | Housing Diversity Neighbourhood                |
| Residential Historic Conservation | Policy Area 1 - Compact Historic Goodwood Estate                            |                                         | Suburban Neighbourhood                         | Established Neighbourhood                      |
| Residential Historic Conservation | Policy Area 2 - Compact Historic Parkside St. Ann's<br>Estate               |                                         | Suburban Neighbourhood                         | Established Neighbourhood                      |
| Residential Historic Conservation | Policy Area 3 - Spacious Fullarton Roseberry Estate                         |                                         | Suburban Neighbourhood                         | Established Neighbourhood                      |
| Residential Historic Conservation | Policy Area 4 - Spacious Historic Millswood Page<br>Estate                  |                                         | Suburban Neighbourhood                         | Established Neighbourhood                      |
| Residential Historic Conservation | Policy Area 5 - Spacious Historic Millswood<br>Wooldridge Estate            |                                         | Suburban Neighbourhood                         | Established Neighbourhood                      |
| Residential Historic Conservation | Policy Area 6 - Spacious Historic Unley and Malvern<br>Trimmer Estate       |                                         | Suburban Neighbourhood                         | Established Neighbourhood                      |
| Residential Historic Conservation | Policy Area 7 - Grand Historic Unley Park Heywood<br>Estate                 |                                         | Residential Neighbourhood                      | Established Neighbourhood                      |
| Residential Regeneration          | Policy Area 13 - Fisher Street (Residential<br>Regeneration) Policy Area 13 |                                         | Urban Renewal Neighbourhood                    | Urban Renewal Neighbourhood                    |