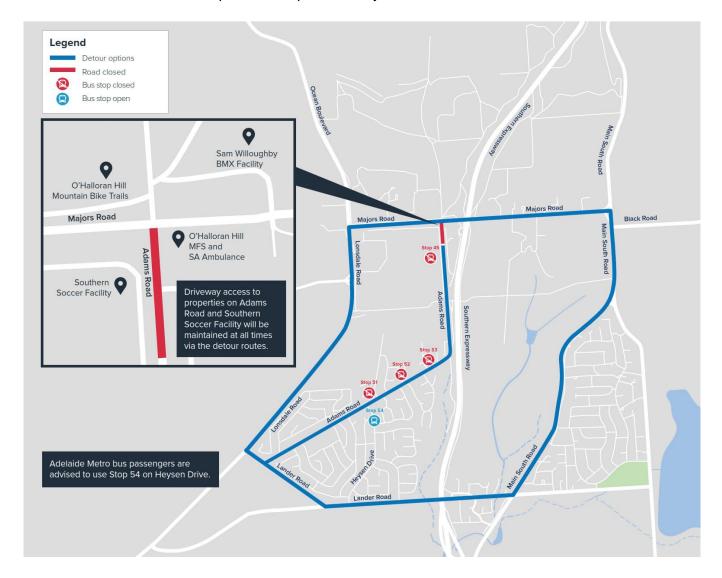

Please plan ahead and expect some delays. Observe speed limits, detour signage, and traffic controllers when travelling through the area.

Temporary bus stop closures on Adams Road will be required during these works. For public transport information, please visit <a href="https://www.adelaidemetro.com.au">www.adelaidemetro.com.au</a>

Access to properties will be maintained throughout the works wherever possible via the detour routes, with advance notice provided if there is a need to temporarily restrict driveway access.

Access to the Southern Soccer Facility on Adams Road will remain unchanged however there will be no direct access to the facility from Majors Road during these works.

# **Temporary Adams Road detour map**

Adams Road detour will be in place until 3pm Saturday 22 June 2024.