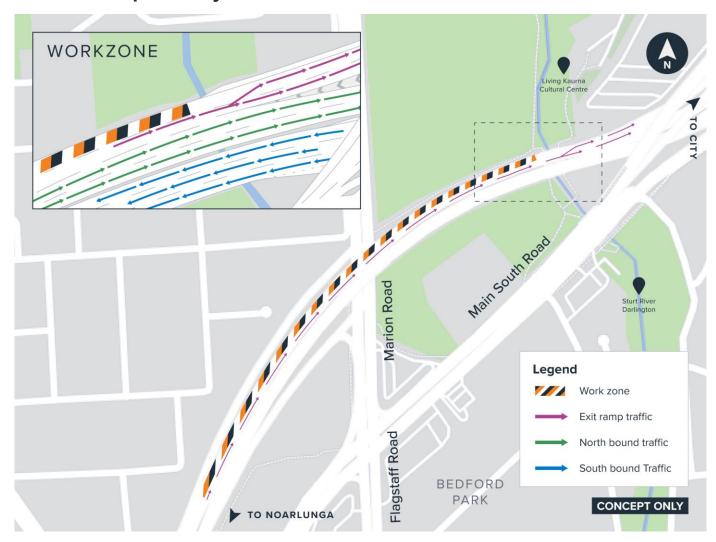

## How this affects you:

One lane of the northbound exit ramp will be closed with temporary speed restrictions in place. Please refer to the map overleaf for details.

Works will occur between 7am and 6pm however the lane closure will remain in place outside of working hours to keep everyone safe.

#### Where

Southern Expressway northbound exit ramp, Bedford Park