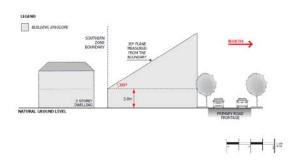

an 6.5m wide, the distance equal to the additional width required to make the access way at least 6.5m wide.

## Interface Height

#### PO 3.1

Buildings mitigate visual impacts of building massing on residential development within a neighbourhood zone.

#### DTS/DPF 3.1

Buildings constructed within a building envelope provided by a 45 degree plane measured from a height of 3 metres above natural ground level at the allotment boundary of a residential allotment within a neighbourhood zone as shown in the following diagram (except where this boundary is a southern boundary in which case DTS/DPF 3.2 will apply, or where this boundary is the <u>primary street</u> boundary):



#### PO 3.2

Buildings mitigate overshadowing of residential development within a neighbourhood zone.

DTS/DPF 3.2



## Significant Development Sites

#### PO 4.1

Consolidation of significant development sites (a site with a frontage over 25m to a primary road corridor and over 2500m2 in area, which may include one or more allotment) to achieve increased development yield provided that off-site impacts can be managed and broader community benefit is achieved in terms of design quality, community services, affordable housing provision, or sustainability features.

#### DTS/DPF 4.1

Development on significant development sites up to 30% above the maximum building height specified in DTS/DPF 2.3 where it:

- (a) incorporates the retention, conservation and reuse of a building which is a listed heritage place or an existing built form and context that positively contributes to the character of the local a