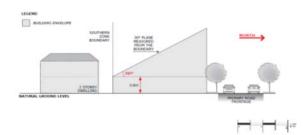

Buildings constructed within a building envelope provided by a 45 degree plane measured from a height of 3 metres above natural ground level at the allotment boundary of a residential allotment within a neighbourhood zone as shown in the following diagram (except where this boundary is a southern boundary in which case DTS/DPF 3.2 will apply, or where this boundary is the <u>primary street</u> boundary):



#### PO 3.2

Buildings mitigate overshadowing of residential development within a neighbourhood zone.

#### DTS/DPF 3.2

Buildings constructed within a building envelope provided by a 30 degree plane grading north, measured from a height of 3m above natural ground level at the allotment boundary of a residential allotment within a neighbourhood zone as shown in the following diagram:



## Significant Development Sites

#### PO 4.1

Consolidation of significant development sites (a site with a frontage over 25m to a primary road corridor and over 2500m2 in area, which may include one or more allotment) to achieve increased development yeild provided that off-site impacts can be managed and broader community benefit is achieved in terms of design quality, community services, affordable housing provision, or sustainability features.

#### DTS/DPF 4.1

Development on significant development sites up to 30% above the maximum building height specified in DTS/DPF 2.6 where it:

- (a) incorporates the retention, conservation and reuse of a building which is a listed heritage place or an existing built form and context that positively contributes to the character of the local a