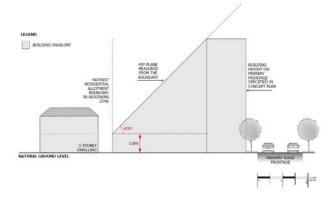

ecified in the Maximum Building Height Levels Technical and Numeric Variation Overlay, the Maximum Building Height Metres Technical and Numeric Variation Overlay, or the Minimum Building Height Levels Technical and Numeric Variation Overlay.

#### PO 3.2

Buildings mitigate visual impacts of building massing on residential development within a neighbourhood zone.

### DTS/DPF 3.2

Buildings constructed within a building envelope provided by a 45 degree plane measured from a height of 3 metres above natural ground level at the allotment boundary of a residential allotment within a neighbourhood zone as shown in the following diagram (except where this boundary is a southern boundary in which case DTS/DPF 3.3 will apply, or where this boundary is the <u>primary</u> <u>street</u> boundary):



#### PO 3.3

Buildings mitigate overshadowing of residential development within a neighbourhood zone.

## DTS / DPF 3.3

Buildings on sites with a southern boundary adjoining a residential allotment within a neighbourhood zone are constructed within a building envelope provided by a 30 degree plane grading north measured from a height of 3m above natural ground level at the southern boundary, as shown in the following diagram:



## Land Division

PO 4.1

Land division that creates allotments that vary in size and are suitable for a variety of business and community facilities.

DTS 4.1

None are applicable.

## Advertisements

### PO 5.1

Freestanding advertisements that identify the associated business without creating a visually dominant element within the locality.

DTS 5.1

Freestan