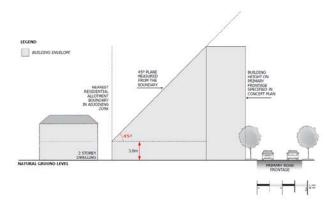

imum, specified in the Maximum Building Height Levels Technical and Numeric Variation Overlay, the Maximum Building Height Metres Technical and Numeric Variation Overlay, or the Minimum Building Height Levels Technical and Numeric Variation Overlay.

## PO 3.2

Buildings mitigate visual impacts of building massing on residential development within a neighbourhood zone.

## DTS / DPF 3.2

Buildings constructed within a building envelope provided by a 45 degree plane measured from a height of 3 metres above natural ground level at the allotment boundary of a residential allotment within a neighbourhood zone as shown in the following diagram (except where this boundary is a southern boundary in which case DTS/DPF 3.3 will apply, or where this boundary is the <u>primary street</u> boundary):



#### PO 3.3

Buildings mitigate overshadowing of residential development within a neighbourhood zone.

#### DTS / DPF 3.3

Buildings on sites with a southern boundary adjoining a residential allotment within a neighbourhood zone are constructed within a building envelope provided by a 30 degree plane grading north measured from a height of 3m above natural ground level at the southern boundary, as shown in the following diagram:



#### PO 3.4

Buildings with no set-backs from road boundaries to achieve a continuity of street façade to the main street, but with sections of building set back to create outdoor dining areas, visually interesting building entrances and intimate but active spaces.

#### DTS 3.4

None are applicable.

#### PO 3.5

Buildings with no setback from side boundaries