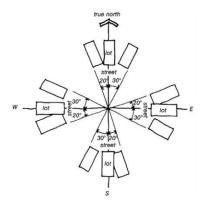

## Table 1 – Accepted Development Classification

| Class of Development Classification                                                                                                                                                                                                                                                                                                                                                                                                                                                                                                                                                                                                                         |                                                                                                                                                                                                                                                                                                                                                                                                                                                                                                                                                                                                                                                                                                                                                                                                                                                                                                                                                                                                                                                                                                                                                                                                                                                                                                                                                                                                                                                                                                                                                                                                                                                                                                                                                                                                                                                                      |  |  |
|-------------------------------------------------------------------------------------------------------------------------------------------------------------------------------------------------------------------------------------------------------------------------------------------------------------------------------------------------------------------------------------------------------------------------------------------------------------------------------------------------------------------------------------------------------------------------------------------------------------------------------------------------------------|----------------------------------------------------------------------------------------------------------------------------------------------------------------------------------------------------------------------------------------------------------------------------------------------------------------------------------------------------------------------------------------------------------------------------------------------------------------------------------------------------------------------------------------------------------------------------------------------------------------------------------------------------------------------------------------------------------------------------------------------------------------------------------------------------------------------------------------------------------------------------------------------------------------------------------------------------------------------------------------------------------------------------------------------------------------------------------------------------------------------------------------------------------------------------------------------------------------------------------------------------------------------------------------------------------------------------------------------------------------------------------------------------------------------------------------------------------------------------------------------------------------------------------------------------------------------------------------------------------------------------------------------------------------------------------------------------------------------------------------------------------------------------------------------------------------------------------------------------------------------|--|--|
| Class of Development<br>The following Classes of<br>Development are classified<br>as Accepted Development<br>subject to meeting the<br>'Accepted Development<br>Classification Criteria'                                                                                                                                                                                                                                                                                                                                                                                                                                                                    | Accepted Development Classification Criteria                                                                                                                                                                                                                                                                                                                                                                                                                                                                                                                                                                                                                                                                                                                                                                                                                                                                                                                                                                                                                                                                                                                                                                                                                                                                                                                                                                                                                                                                                                                                                                                                                                                                                                                                                                                                                         |  |  |
| <ul> <li>Carport</li> <li>Except where any of the following apply:</li> <li>Airport Building Heights (Regulated) Overlay</li> <li>Building Near Airfields Overlay</li> <li>Defence Aviation Area Overlay</li> <li>Future Road Widening Overlay</li> <li>Historic Area Overlay</li> <li>Local Heritage Place Overlay</li> <li>Major Urban Transport Routes Overlay</li> <li>Murray Darling Basin Overlay</li> <li>Native Vegetation Overlay</li> <li>River Murray Flood Plain Overlay</li> <li>State Heritage Place Overlay</li> <li>State Heritage Place Overlay</li> <li>Urban Transport Routes Overlay</li> <li>Urban Transport Routes Overlay</li> </ul> | <ol> <li>The development will not be built, or encroach, on an area that<br/>is, or will be, required for a sewerage system or waste control<br/>system</li> <li>It is ancillary to a dwelling erected on the site</li> <li>Primary street setback – at least 5.5m from the primary street<br/>boundary and as far back as the building line of the building to<br/>which it is ancillary</li> <li>Secondary street setback – at least 900mm from the boundary<br/>of the allotment (if the land has boundaries on two or more<br/>roads)</li> <li>Total floor area - does not exceed 60m<sup>2</sup></li> <li>Post height - does not exceed 3m measured from natural<br/>ground level (and not including a gable end)</li> <li>Building height - does not exceed 5m</li> <li>If situated on or abutting a boundary (not being a boundary<br/>with a primary street or secondary street) – a length not<br/>exceeding 10m unless:         <ul> <li>(a) a longer wall or structure exists on the adjacent site and is<br/>situated on the same allotment boundary; and</li> <li>(b) the proposed wall or structure will be built along the same<br/>length of boundary as the existing adjacent wall or<br/>structure to the same or lesser extent</li> </ul> </li> <li>If the carport abuts or is situated on the boundary of the<br/>allotment (not being a boundary with a primary street or<br/>secondary street):         <ul> <li>(a) it will not result in all relevant walls or structures located<br/>along the boundary exceeding 45% of the length of the<br/>boundary; and</li> <li>(b) it will not be located within 3m of any other wall along the<br/>same boundary unless on an adjacent site on that<br/>boundary there is an existing wall of a building that would<br/>be adjacent to or abut the proposed wall or structure</li> </ul> </li></ol> |  |  |

|                                                                                                                                                                                                                                                  | <ul> <li>11 Door opening for vehicle access – does not exceed, in total, 7m in width or 50% of the width of the allotment frontage (whichever lesser)</li> <li>12 Internal dimensions – does not exceed 3.2m in width and 6m in length between all fences, walls and doors</li> <li>13 The carport: <ul> <li>(a) is located so that vehicle access:</li> <li>i. is provided via a lawfully existing or authorised driveway or access point or an access point for which consent has been granted as part of an application for the division of land; or</li> <li>ii. will use a driveway that: <ul> <li>A. is not located within 6 metres of an intersection of 2 or more roads or a pedestrian actuated crossing; and</li> <li>B. will not interfere with an item of street furniture (including directional signs, lighting, seating and weather shelters), other infrastructure, or a tree; or</li> <li>iii. if adjacent a kerbed road, will be via a kerb that is designed to allow a vehicle to roll over it; and</li> </ul> </li> <li>(b) is located so that the gradient from the place of access on the boundary of the allotment to the finished floor level at the front of the carport when the work is completed is not steeper than 1:4 on average; and</li> <li>(c) The centre of the driveway at the public road boundary is no more than 25 degree deviation from the centre of the front of the carport access or which it provides vehicle access</li> </ul> </li> </ul> |
|--------------------------------------------------------------------------------------------------------------------------------------------------------------------------------------------------------------------------------------------------|--------------------------------------------------------------------------------------------------------------------------------------------------------------------------------------------------------------------------------------------------------------------------------------------------------------------------------------------------------------------------------------------------------------------------------------------------------------------------------------------------------------------------------------------------------------------------------------------------------------------------------------------------------------------------------------------------------------------------------------------------------------------------------------------------------------------------------------------------------------------------------------------------------------------------------------------------------------------------------------------------------------------------------------------------------------------------------------------------------------------------------------------------------------------------------------------------------------------------------------------------------------------------------------------------------------------------------------------------------------------------------------------------------------------------------------------------------------------------------------------|
| <ul> <li>Internal building work</li> <li>Except where any of the following apply:</li> <li>State Heritage Place Overlay</li> <li>Local Heritage Place Overlay</li> </ul>                                                                         | <ol> <li>There will be no increase in the total floor area of the building</li> <li>There will be no alteration to the external appearance of the building.</li> </ol>                                                                                                                                                                                                                                                                                                                                                                                                                                                                                                                                                                                                                                                                                                                                                                                                                                                                                                                                                                                                                                                                                                                                                                                                                                                                                                                     |
| <ul> <li>Outbuilding (in the form of a garage)</li> <li>Except where any of the following apply:</li> <li>Airport Building Heights (Regulated) Overlay</li> <li>Building Near Airfields Overlay</li> <li>Future Road Widening Overlay</li> </ul> | <ol> <li>The development will not be built, or encroach, on an area that<br/>is, or will be, required for a sewerage system or waste control<br/>system</li> <li>It is detached from and ancillary to a dwelling erected on the<br/>site.</li> <li>Primary street setback – at least 5.5m from the primary street<br/>boundary and as far back as the building line of the building to<br/>which it is ancillary</li> </ol>                                                                                                                                                                                                                                                                                                                                                                                                                                                                                                                                                                                                                                                                                                                                                                                                                                                                                                                                                                                                                                                                |