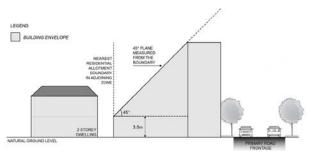

r of a site for deliveries, maintenance and emergency purposes.

#### DTS/DPF3.4

Buildings setback at least 3m from at least one side boundary, unless an alternative means for vehicular access to the rear of the site is available.

#### PO 3.5

Buildings adjoining a zone primarily intended to accommodate residential development are sited and designed to minimise visual impacts from building bulk.

#### DTS/DPF 3.5

Buildings constructed within a building envelope provided by a 45 degree plane, measured from a height of 3m above natural ground level at the allotment boundary of a zone primarily intended to accommodate residential development as shown in the following diagram, except where the relevant boundary is a southern boundary, or where this boundary is the primary street boundary.



#### PO 3.6

Buildings are constructed to minimise overshadowing of sensitive receivers outside the zone.

#### DTS/DPF 3.6

Buildings on sites with a southern boundary adjoining a residential allotment within a different zone are constructed within a building envelope provided by a 30-degree plane grading north measured from a height of 3m above natural ground level at the southern boundary, as shown in the following diagram:



#### Site Dimensions and Land Division

#### PO 4.1

Land division that creates allotments that vary in size and are suitable for a variety of commercial and business activities.

#### DTS/DPF4.1

Allotments have: (a) an area of 1250m2 or more; and

(b) a frontage of 20 metres or more.

#### Landscaping

#### PO 5.1

Landscaping provided to enhance the visual ap