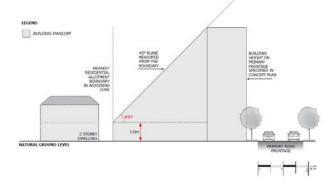

F 3.1

Building height does not exceed:

- (a) 2 building levels or 9 metres where the development is located adjoining a different zone that primarily envisages residential development; or
- (b) 3 building levels or 12 metres in all other cases.

#### PO 3.2

Buildings mitigate visual impacts of building massing on residential development within a neighbourhood zone.`

#### DTS/DPF 3.2

Buildings constructed within a building envelope provided by a 45 degree plane measured from a height of 3 metres above natural ground level at the allotment boundary of a residential allotment within a neighbourhood zone as shown in the following diagram (except where this boundary is a southern boundary in which case DTS/DPF 3.3 will apply, or where this boundary is the <u>primary street</u> boundary):



#### PO 3.3

Buildings mitigate overshadowing of residential development within a neighbourhood zone.

#### DTS 3.3

Buildings on sites with a southern boundary adjoining a residential allotment within a neighbourhood zone are constructed within a building envelope provided by a 30 degree plane grading north measured from a height of 3m above natural ground level at the southern boundary, as shown in the following diagram:



#### PO 3.4

Buildings set back from primary street boundaries to contribute to a consistent streetscape.

#### DTS/DPF 3.4

Buildings set back from the primary street frontage:

(a) the average of any existing buildings on either of the adjoining sites having frontage to the same street; or

(b) not less than 6m where no building exists on an adjoining site.

####