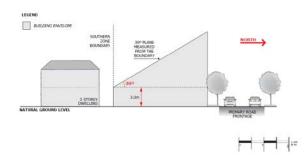

ope provided by a 45 degree plane measured from a height of 3 metres above natural ground level at the allotment boundary of a residential allotment within a neighbourhood zone as shown in the following diagram (except where this boundary is a southern boundary in which case DTS/DPF 3.3 will apply, or where this boundary is the <u>primary street</u> boundary):



#### PO 3.3

Buildings mitigate overshadowing of residential development within a neighbourhood zone.

#### DTS / DPF 3.3

Buildings on sites with a southern boundary adjoining a residential allotment within a neighbourhood zone are constructed within a building envelope provided by a 30 degree plane grading north measured from a height of 3m above natural ground level at the southern boundary, as shown in the following diagram:



#### PO 3.4

Buildings with no set-backs from road boundaries to achieve a continuity of street façade to the main street, but with sections of building set back to create outdoor dining areas, visually interesting building entrances and intimate but active spaces.

#### DTS 3.4

None are applicable.

#### PO 3.5

Buildings with no setback from side boundaries to achieve a continuity of street façade to the main street.

## DTS / DPF 3.5

Except where contrary to DTS/DPF 3.2 or 3.3, building walls located on the site's side boundaries, with the front wall set back in line with neighbouring buildings.

#### PO 3.6

Buildings that are set back from rear boundaries (other than street boundaries) to minimise impacts on neighbouring properties, including access to natural light and ventilatio