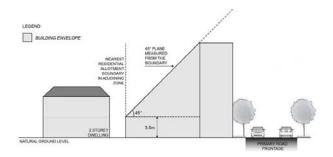

lt form at the centre of the zone and lower scale at the peripheral zone interface.

### DTS/DPF 2.1

Building height does not exceed a maximum height specified in the *Building Height Technical and Numeric Variations Overlay*.

## Interface Height

### PO 3.1

Buildings mitigate visual impacts of building massing on residential development within a neighbourhood zone.

#### DTS/DPF 3.1

Buildings constructed within a building envelope provided by a 45 degree plane measured from a height of 3 metres above natural ground level at the allotment boundary of a residential allotment within a neighbourhood zone as shown in the following diagram (except where this boundary is a southern boundary in which case DTS/DPF 3.2 will apply, or where this boundary is the <u>primary street</u> boundary):



#### PO 3.2

Buildings mitigate overshadowing of residential development within a neighbourhood zone.

### DTS/DPF 3.2

Buildings on sites with a southern boundary adjoining a residential allotment within a neighbourhood zone are constructed within a building envelope provided by a 30 degree plane grading north measured from a height of 3m above natural ground level at the southern boundary, as shown in the following diagram:



## Procedural Matters (PM)

## Notification of Performance assessed development

All classes of development are excluded from notification except where it involves any of the following:

- (a) the site of the development is adjacent land to land in a different zone
- (b) development identified as "all other code assessed development" in Community Facilities Zone