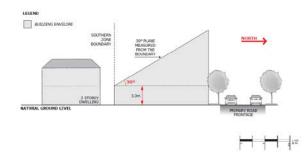

rovided by a 45 degree plane measured from a height of 3 metres above natural ground level at the allotment boundary of a residential allotment within a neighbourhood zone as shown in the following diagram (except where this boundary is a southern boundary in which case DTS/DPF 3.3 will apply, or where this boundary is the <u>primary</u> <u>street</u> boundary):



#### PO 3.3

Buildings mitigate overshadowing of residential development within a neighbourhood zone.

## DTS / DPF 3.3

Buildings on sites with a southern boundary adjoining a residential allotment within a neighbourhood zone are constructed within a building envelope provided by a 30 degree plane grading north measured from a height of 3m above natural ground level at the southern boundary, as shown in the following diagram:



## Land Division

PO 4.1

Land division that creates allotments that vary in size and are suitable for a variety of business and community facilities.

DTS 4.1

None are applicable.

## Advertisements

### PO 5.1

Freestanding advertisements that identify the associated business without creating a visually dominant element within the locality.

DTS 5.1

Freestanding advertisements that:

- a) do not exceed 8m in height; and
- b) do not have a sign face that exceeds 6m<sup>2</sup> per side

## Concept Plans

### PO 6.1

Development is compatible with the outcomes sought by any relevant Concept Plan contained within the *Concept Plans Technical and Numeric Variation Overlay* 

DTS/DPF 6.1

None are applicable

## Procedural Matters (PM)

# Notification

All classes of performance assessed