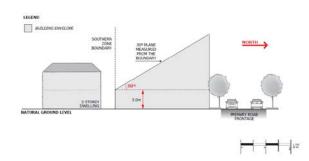

tructed within a building envelope provided by a 45 degree plane, measured from a height of 3m above natural ground level at the allotment boundary of a zone primarily intended to accommodate residential development as shown in the following diagram, except where the relevant boundary is a southern boundary, or where this boundary is the primary street boundary.



#### PO 3.6

Buildings are constructed to minimise overshadowing of sensitive receivers outside the zone.

#### DTS/DPF 3.6

Buildings on sites with a southern boundary adjoining a residential allotment within a different zone are constructed within a building envelope provided by a 30-degree plane grading north measured from a height of 3m above natural ground level at the southern boundary, as shown in the following diagram:



#### Site Dimensions and Land Division

#### PO 4.1

Land division that creates allotments that vary in size and are suitable for a variety of commercial and business activities.

#### DTS/DPF4.1

Allotments have: (a) an area of 1250m2 or more; and

(b) a frontage of 20 metres or more.

#### Landscaping

#### PO 5.1

Landscaping provided to enhance the visual appearance of development when viewed from public roads and thoroughfares.

#### DTS/DPF 5.1

Other than to accommodate a lawfully existing or authorised driveway or access point or an access point for which consent has been granted as part of an application for the division of land, a landscaped area is provided within the development site (excluding any land required for road widening purposes):

- a. where a building is setback l