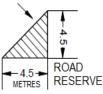

or structures onto, above or below the road reserve.

## Public Road Junctions

## PO 9.1

New junctions with public roads (including the opening of unmade public road junctions) or modifications to existing road junctions located and designed to ensure safe and efficient road operating conditions.

## DTS/DPF 9.1

Development does not involve creation of a new junction with a public road, opening of an unmade public road junction or modification to an existing public road junction.

## Corner Cut-Offs

## PO 10.1

Development located and designed to ensure drivers can safely turn into and out of public road junctions.

## DTS/DPF 10.1

Development does not involve building work, or building work is located wholly outside the land shown as "Site Area" in the following diagram:

SITE AREA



| Referrals                                                                                                                                                                                                                                                                                                                                                                                                                                                                                                                                                                                                                           |                             |