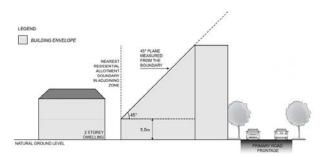

requirement where the access way is not less than 6.5m wide; or
- (b) where the access way is less than 6.5m wide, the distance equal to the additional width required to make the access way at least 6.5m wide.

## Interface Height

## PO 3.1

Buildings mitigate visual impacts of building massing on residential development within a neighbourhood zone, except where this

#### DTS/DPF 3.1

Buildings constructed within a building envelope provided by a 45 degree plane measured from a height of 3 metres above natural ground level at the allotment boundary of a residential allotment within a neighbourhood zone as shown in the following diagram (except where this boundary is a southern boundary in which case DTS/DPF 3.2 will apply, or where this boundary is the <u>primary street</u> boundary):



#### PO 3.2

Buildings mitigate overshadowing of residential development within a neighbourhood zone.

#### DTS/DPF 3.2

Buildings constructed within a building envelope provided by a 30 degree plane grading north, measured from a height of 3m above natural ground level at the allotment boundary of a residential allotment within a neighbourhood zone as shown in the following diagram:



## Significant Development Sites

#### PO 4.1

Consolidation of significant development sites (a site with a frontage over 25m to a primary road corridor and over 2500m2 in area, which may include one or more allotment) to achieve increased development yeild provided that off-site impacts can be managed and broader community benefit is achieved in terms of design quality, community services, affordable ho