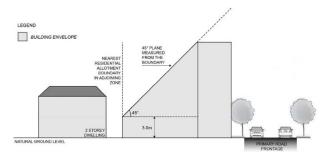

(a) no minimum on the boundary, within the first 18m from the front property boundary for any building level;
- (b) no minimum for remaining length for ground level only; and
- (c) 2m for 1st level and above for building parts more than 18 metres from the front property boundary.

#### PO 2.8

Buildings set back from rear boundaries (other than street boundaries) to minimise negative impacts on neighbouring properties, including access to natural sunlight and ventilation.

#### DTS/DPF 2.8

Buildings setback from rear boundaries as follows:

- (a) 5m or more where the subject land directly abuts an allotment of a different zone; or
- (b) 3m or more in all other cases, except where the development abuts the wall of an existing or simultaneously constructed building on the adjoining land.



#### PO 2.9

Buildings set back from street boundaries (in the case of rear access ways) to provide adequate manoeuvrability for vehicles.

#### DTS/DPF 2.9

Buildings setback from the rear access way:

- (a) no requirement where the access way is not less than 6.5m wide; or
- (b) where the access way is less than 6.5m wide, the distance equal to the additional width required to make the access way at least 6.5m wide.

#### Interface Height

#### PO 3.1

Buildings mitigate visual impacts of building massing on residential development within a neighbourhood zone.

#### DTS/DPF 3.1

Buildings constructed within a building envelope provided by a 45 degree plane measured from a height of 3 metres above natural ground level at the allotment boundary of a residential allotment within a neighbo