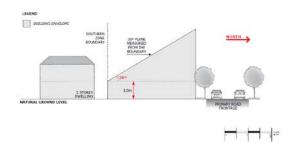

velope provided by a 45 degree plane measured from a height of 3 metres above natural ground level at the allotment boundary of a residential allotment within a neighbourhood zone as shown in the following diagram (except where this boundary is a southern boundary in which case DTS/DPF 3.2 will apply, or where this boundary is the <u>primary street</u> boundary):



#### PO 3.2

Buildings mitigate overshadowing of residential development within a neighbourhood zone.

### DTS/DPF 3.2

Buildings on sites with a southern boundary adjoining a residential allotment within a neighbourhood zone are constructed within a building envelope provided by a 30 degree plane grading north measured from a height of 3m above natural ground level at the southern boundary, as shown in the following diagram:



## Procedural Matters (PM)

## Notification of Performance assessed development

All classes of development are excluded from notification except where it involves any of the following:

- (a) the site of the development is adjacent land to land in a different zone
- (b) development identified as "all other code assessed development" in Community Facilities Zone Table 3

# City Park Lands Zone

Table 1 – Accepted Development Classification

| <b>Class of Development</b><br>The following Classes of Development<br>are classified as Accepted<br>Development subject to meeting the<br>'Accepted Development Classification<br>Criteria'                                                               | Accepted Development Classification Criteria