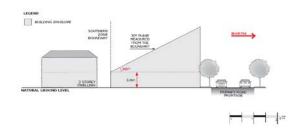

height of 3 metres above natural ground level at the allotment boundary of a residential allotment within a neighbourhood zone as shown in the following diagram (except where this boundary is a southern boundary in which case DTS/DPF 3.2 will apply, or where this boundary is the <u>primary street</u> boundary):

#### PO 3.2

Buildings designed to minimise overshadowing of sensitive receivers in the Suburban Neighbourhood Buildings mitigate overshadowing of residential development within a neighbourhood zone.

#### DTS/DPF 3.2

Buildings constructed within a building envelope provided by a 30 degree plane grading north, measured from a height of 3m above natural ground level at the allotment boundary of a residential allotment within a neighbourhood zone as shown in the following diagram:



### Significant Development Sites

#### PO 4.1

Consolidation of significant development sites (a site with a frontage over 25m to a primary road corridor and over 2500m2 in area, which may include one or more allotment) to achieve increased development yield provided that off-site impacts can be managed and broader community benefit is achieved in terms of design quality, community services, affordable housing provision, or sustainability features.

#### DTS/DPF 4.1

Development on significant development sites up to 30% above the maximum building height specified in DTS/DPF 2.4 where it:

- (a) incorporates the retention, conservation and reuse of a building which is a listed heritage place or an existing built form and context that positively contributes to the character of the local