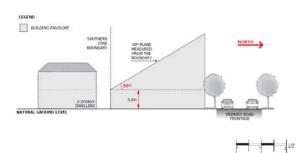

envelope provided by a 45 degree plane measured from a height of 3 metres above natural ground level at the allotment boundary of a residential allotment within a neighbourhood zone as shown in the following diagram (except where this boundary is a southern boundary in which case DTS/DPF 3.3 will apply, or where this boundary is the <u>primary street</u> boundary):



#### PO 3.3

Buildings mitigate overshadowing of residential development within a neighbourhood zone.

#### DTS 3.3

Buildings on sites with a southern boundary adjoining a residential allotment within a neighbourhood zone are constructed within a building envelope provided by a 30 degree plane grading north measured from a height of 3m above natural ground level at the southern boundary, as shown in the following diagram:



#### PO 3.4

Buildings set back from primary street boundaries to contribute to a consistent streetscape.

#### DTS/DPF 3.4

Buildings set back from the primary street frontage:

(a) the average of any existing buildings on either of the adjoining sites having frontage to the same street; or

(b) not less than 6m where no building exists on an adjoining site.

#### PO 3.5

Buildings set back from secondary street boundaries (other than rear laneways) to contribute to a consistent streetscape.

#### DTS/DPF 3.5

Buildings set back from the secondary street frontage:

- (a) the average of any existing buildings on adjoining sites having frontage to the same street; or
- (b) not less than 0.9m where no building exists on an adjoining site.

#### PO 3.6

Buildings set back from side boundari