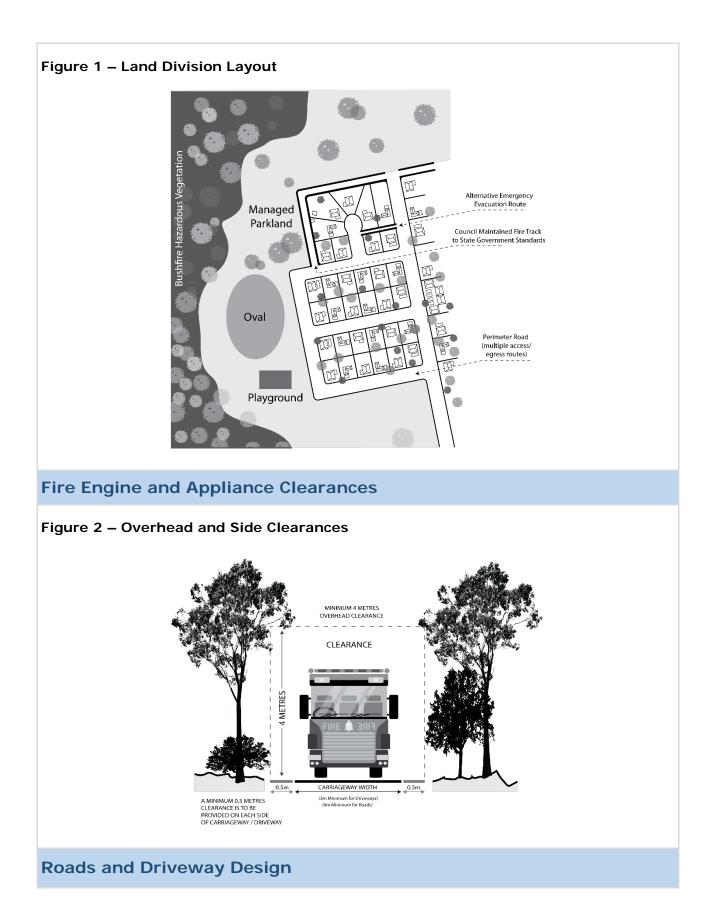

- i. a loop road around the building; or
  - ii. a turning area with a minimum radius of 12.5m (Figure 4); or
  - iii. a 'T' or 'Y' shaped turning area with a minimum formed length of 11m and minimum internal radii of 9.5m (Figure 5).
- (I) incorporate solid, all-weather crossings that support fire-fighting vehicles with a gross vehicle mass (GVM) of 21 tonnes, over any watercourse.

## Procedural Matters (PM) Procedural Matters (PM)

| Referrals                          |               |                        |
|------------------------------------|---------------|------------------------|
| Class of Development /<br>Activity | Referral Body | Purpose of<br>Referral |
| None                               | None          | None                   |

Figures and Diagrams

Land Division







# Hazards (Bushfire - Urban Interface) Overlay

Assessment Provisions (AP)

## Desired Outcomes (DO)

# DO 1

Urban neighbourhoods that adjoin areas of General, Medium and High Bushfire Risk allow access through to bushfire risk areas, are designed to protect life and property from the threat of bushfire and the dangers posed by ember attack and facilitate evacuation to areas safe from bushfire danger.

Performance Outcomes and Deemed to Satisfy / Designated Performance Outcome Criteria

## Land Division

## PO 1.1

Land division within the Urban Interface is designed to make provision for:

- (a) emergency vehicle access through to the bushfire risk area;
- (b) a mainly continuous street pattern serving new allotments that eliminates the use of cul-de-sacs or dead end roads. Where c