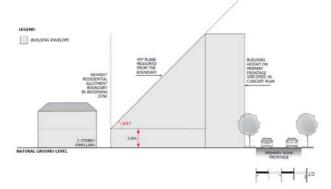

um, specified in the Maximum Building Height Levels Technical and Numeric Variation Overlay, the Maximum Building Height Metres Technical and Numeric Variation Overlay, or the Minimum Building Height Levels Technical and Numeric Variation Overlay.

#### PO 3.2

Buildings mitigate visual impacts of building massing on residential development within a neighbourhood zone.

#### DTS/DPF 3.2

Buildings constructed within a building envelope provided by a 45 degree plane measured from a height of 3 metres above natural ground level at the allotment boundary of a residential allotment within a neighbourhood zone as shown in the following diagram (except where this boundary is a southern boundary in which case DTS/DPF 3.3 will apply, or where this boundary is the <u>primary street</u> boundary):



#### PO 3.3

Buildings mitigate overshadowing of residential development within a neighbourhood zone.

### DTS / DPF 3.3

Buildings on sites with a southern boundary adjoining a residential allotment within a neighbourhood zone are constructed within a building envelope provided by a 30 degree plane grading north measured from a height of 3m above natural ground level at the southern boundary, as shown in the following diagram:



# Land Division

### PO 4.1

Land division that creates allotments that vary in size and are suitable for a variety of business and community facilities.

DTS 4.1

None are applicable.

**Advertisements** 

PO 5.1

Freestanding advertisements that identify the associated business without creating a visually dominant element within the locality.

### DTS 5.1

Fr