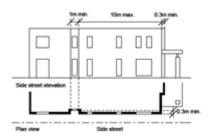

m from the primary building line;
- (b) a porch or portico that projects at least 1m from the building façade that is open on at least 2 sides;
- (c) a balcony that projects from the building façade;
- (d) a verandah that projects at least 1m from the building façade;
- (e) eaves surrounding the dwelling of a minimum 450mm width;
- (f) 3a minimum 30% of the upper level projects forward from the lower level primary building line.

#### PO 18.3

The apparent mass of larger buildings is reduced when viewed from adjoining allotments or public streets.

#### DTS/DPF 18.3

Buildings of 2 or more building levels and a length exceeding 20m adjacent a secondary street or side boundary incorporate a step back of the building façade of more than 300mm for a minimum length of 1m, at least every 10m.



#### Overlooking / Visual Privacy

#### PO 19.1

Development mitigates direct overlooking of habitable rooms and private open spaces of dwellings.

#### DTS / DPF 19.1

Upper level windows facing side or rear boundaries shared with an allotment put to residential use:

- (a) are permanently obscured to a height of 1.5m above finished floor level that is fixed or not capable of being opened more than 200mm;
- (b) have sill heights greater than or equal to 1.5m above finished floor level; or
- (c) incorporate screening to a height of 1.5m above finished floor level; and
- (d) the building will not have a balcony or terrace on an upper building level, other than where the longest side of that balcony or terrace will face a road (including any road reserve), or reserve (including any land he