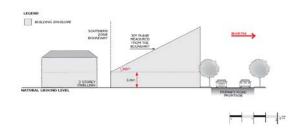

height of 3 metres above natural ground level at the allotment boundary of a residential allotment within a neighbourhood zone as shown in the following diagram (except where this boundary is a southern boundary in which case DTS/DPF 3.2 will apply, or where this boundary is the <u>primary street</u> boundary):

#### PO 3.2

Buildings designed to minimise overshadowing of sensitive receivers in the Suburban Neighbourhood Buildings mitigate overshadowing of residential development within a neighbourhood zone.

#### DTS/DPF 3.2

Buildings constructed within a building envelope provided by a 30 degree plane grading north, measured from a height of 3m above natural ground level at the allotment boundary of a residential allotment within a neighbourhood zone as shown in the following diagram:



# Significant Development Sites

#### PO 4.1

Consolidation of significant development sites (a site with a frontage over 25m to a primary road corridor and over 2500m2 in area, which may include one or more allotment) to achieve increased development yield provided that off-site impacts can be managed and broader community benefit is achieved in terms of design quality, community services, affordable housing provision, or sustainability features.

# DTS/DPF 4.1

Development on significant development sites up to 30% above the maximum building height specified in DTS/DPF 2.4 where it:

- (a) incorporates the retention, conservation and reuse of a building which is a listed heritage place or an existing built form and context that positively contributes to the character of the local area;