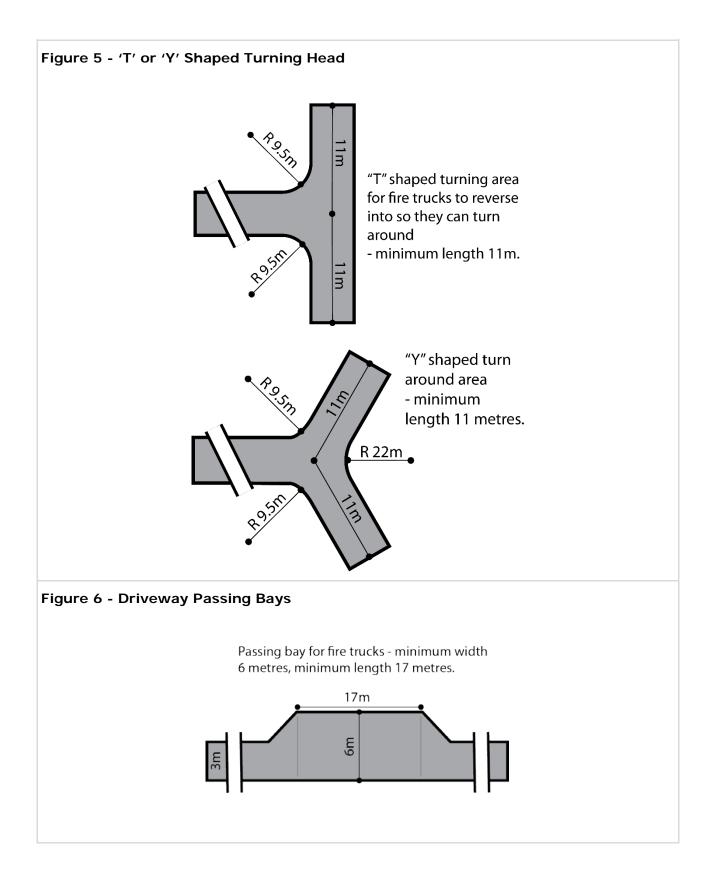

i. a loop road around the building; or
  - ii. a turning area with a minimum radius of 12.5m (Figure 4); or
  - iii. a 'T' or 'Y' shaped turning area with a minimum formed length of 11m and minimum internal radii of 9.5m (Figure 5).
- (I) incorporate solid, all-weather crossings that support fire-fighting vehicles with a gross vehicle mass (GVM) of 21 tonnes, over any watercourse.

## Procedural Matters (PM) Procedural Matters (PM)

| Referrals                          |               |                        |
|------------------------------------|---------------|------------------------|
| Class of Development /<br>Activity | Referral Body | Purpose of<br>Referral |
| None                               | None          | None                   |

Figures and Diagrams

Land Division







# Hazards (Bushfire - Urban Interface) Overlay

Assessment Provisions (AP)

## Desired Outcomes (DO)

# DO 1

Urban neighbourhoods that adjoin areas of General, Medium and High Bushfire Risk allow access through to bushfire risk areas, are designed to protect life and property from the threat of bushfire and the dangers posed by ember attack and facilitate evacuation to areas safe from bushfire danger.

Performance Outcomes and Deemed to Satisfy / Designated Performance Outcome Criteria

## Land Division

## PO 1.1

Land division within the Urban Interface is designed to make provision for:

- (a) emergency vehicle access through to the bushfire risk area;
- (b) a mainly continuous street pattern serving new allotments that eliminates the use of cul-de-sacs or dead end roads. Where cul-d