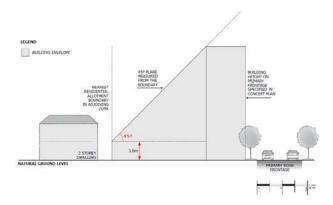

inimum, specified in the Maximum Building Height Levels Technical and Numeric Variation Overlay, the Maximum Building Height Metres Technical and Numeric Variation Overlay, or the Minimum Building Height Levels Technical and Numeric Variation Overlay.

# PO 3.2

Buildings mitigate visual impacts of building massing on residential development within a neighbourhood zone.

# DTS / DPF 3.2

Buildings constructed within a building envelope provided by a 45 degree plane measured from a height of 3 metres above natural ground level at the allotment boundary of a residential allotment within a neighbourhood zone as shown in the following diagram (except where this boundary is a southern boundary in which case DTS/DPF 3.3 will apply, or where this boundary is the <u>primary street</u> boundary):



#### PO 3.3

Buildings mitigate overshadowing of residential development within a neighbourhood zone.

#### DTS / DPF 3.3

Buildings on sites with a southern boundary adjoining a residential allotment within a neighbourhood zone are constructed within a building envelope provided by a 30 degree plane grading north measured from a height of 3m above natural ground level at the southern boundary, as shown in the following diagram:



#### PO 3.4

Buildings with no set-backs from road boundaries to achieve a continuity of street façade to the main street, but with sections of building set back to create outdoor dining areas, visually interesting building entrances and intimate but active spaces.

#### DTS 3.4

None are applicable.

#### PO 3.5

Buildings with no setback from side boundaries