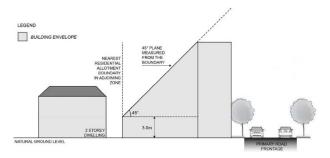

ws:

- (a) no minimum on the boundary, within the first 18m from the front property boundary for any building level;
- (b) no minimum for remaining length for ground level only; and
- (c) 2m for 1st level and above for building parts more than 18 metres from the front property boundary.

# PO 2.8

Buildings set back from rear boundaries (other than street boundaries) to minimise negative impacts on neighbouring properties, including access to natural sunlight and ventilation.

# DTS/DPF 2.8

Buildings setback from rear boundaries as follows:

- (a) 5m or more where the subject land directly abuts an allotment of a different zone; or
- (b) 3m or more in all other cases, except where the development abuts the wall of an existing or simultaneously constructed building on the adjoining land.



#### PO 2.9

Buildings set back from street boundaries (in the case of rear access ways) to provide adequate manoeuvrability for vehicles.

#### DTS/DPF 2.9

Buildings setback from the rear access way:

- (a) no requirement where the access way is not less than 6.5m wide; or
- (b) where the access way is less than 6.5m wide, the distance equal to the additional width required to make the access way at least 6.5m wide.

# Interface Height

#### PO 3.1

Buildings mitigate visual impacts of building massing on residential development within a neighbourhood zone.

#### DTS/DPF 3.1

Buildings constructed within a building envelope provided by a 45 degree plane measured from a height of 3 metres above natural ground level at the allotment boundary of a residential allotment within a neighbourh