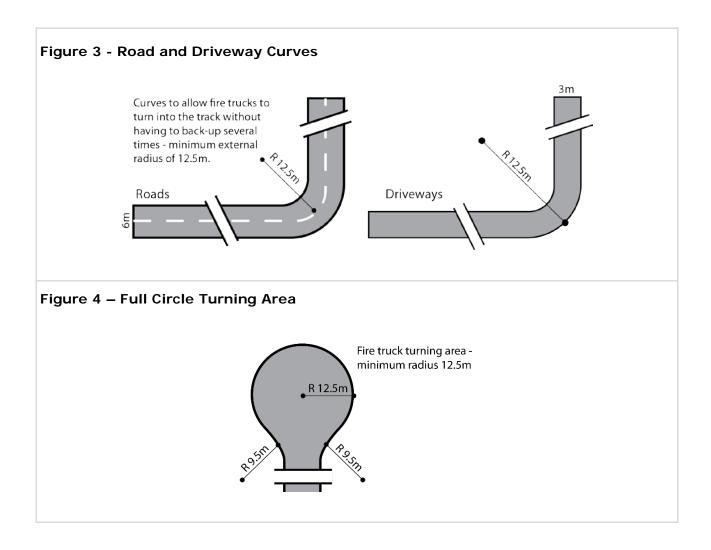

a turning area with a minimum radius of 12.5m (Figure 4); or
  - iii. a 'T' or 'Y' shaped turning area with a minimum formed length of 11m and minimum internal radii of 9.5m (Figure 5).
- (I) incorporate solid, all-weather crossings that support fire-fighting vehicles with a gross vehicle mass (GVM) of 21 tonnes, over any watercourse.

## Procedural Matters (PM)

| Referrals                          |               |                        |  |
|------------------------------------|---------------|------------------------|--|
| Class of Development /<br>Activity | Referral Body | Purpose of<br>Referral |  |
| None                               | None          | None                   |  |
| Figures and Diagrams               |               |                        |  |

Land Division







# Hazards (Bushfire – High Risk) Overlay

Assessment Provisions (AP)

# Desired Outcomes (DO)

## DO 1

Development will be sited and designed to minimise the threat and impact of bushfires on life and property with regard to the following risks:

- (a) potential for uncontrolled bushfire events
- (b) high levels and exposure to ember attack;
- (c) impact from burning debris;
- (d) radiant heat; and
- (e) likelihood and direct exposure to flames from a fire front.

# DO 2

Activities that increase the number of people living and working in the area or where evacuation would be difficult is situated away from areas of unacceptable bushfire risk.

# DO 3

To facilitate access for emergency service vehicles to protect assets and lives from bushfire danger.

## Performance Outcomes and Dee