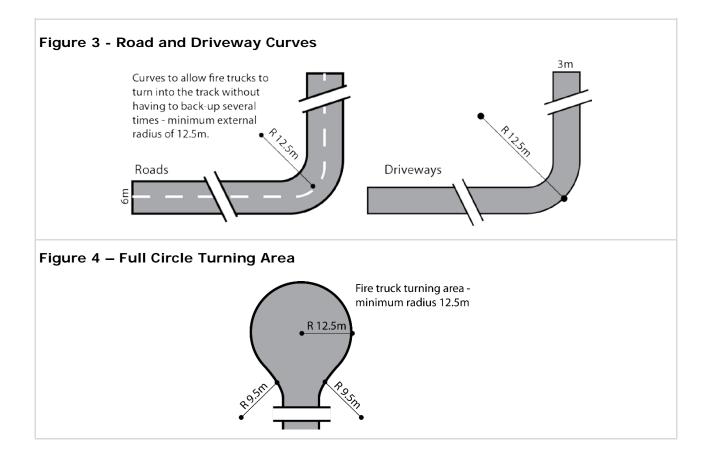

- i. a loop road around the building; or
  - ii. a turning area with a minimum radius of 12.5m (Figure 4); or
  - iii. a 'T' or 'Y' shaped turning area with a minimum formed length of 11m and minimum internal radii of 9.5m (Figure 5).
- (I) incorporate solid, all-weather crossings that support fire-fighting vehicles with a gross vehicle mass (GVM) of 21 tonnes, over any watercourse.

## Procedural Matters (PM) Procedural Matters (PM)

| Referrals                          |               |                        |
|------------------------------------|---------------|------------------------|
| Class of Development /<br>Activity | Referral Body | Purpose of<br>Referral |
| None                               | None          | None                   |

Figures and Diagrams

Land Division







# Hazards (Bushfire - Urban Interface) Overlay

Assessment Provisions (AP)

## Desired Outcomes (DO)

# DO 1

Urban neighbourhoods that adjoin areas of General, Medium and High Bushfire Risk allow access through to bushfire risk areas, are designed to protect life and property from the threat of bushfire and the dangers posed by ember attack and facilitate evacuation to areas safe from bushfire danger.

Performance Outcomes and Deemed to Satisfy / Designated Performance Outcome Criteria

## Land Division

## PO 1.1

Land division within the Urban Interface is designed to make provision for:

- (a) emergency vehicle access through to the bushfire risk area;
- (b) a mainly continuous street pattern serving new allotments that eliminates the use of cul-de-sacs or dead end roads. Where cul