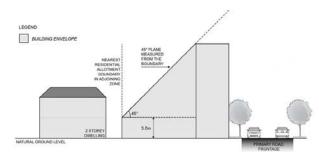

uirement where the access way is not less than 6.5m wide; or
- (b) where the access way is less than 6.5m wide, the distance equal to the additional width required to make the access way at least 6.5m wide.

#### Interface Height

#### PO 3.1

Buildings mitigate visual impacts of building massing on residential development within a neighbourhood zone, except where this

#### DTS/DPF 3.1

Buildings constructed within a building envelope provided by a 45 degree plane measured from a height of 3 metres above natural ground level at the allotment boundary of a residential allotment within a neighbourhood zone as shown in the following diagram (except where this boundary is a southern boundary in which case DTS/DPF 3.2 will apply, or where this boundary is the <u>primary street</u> boundary):



#### PO 3.2

Buildings mitigate overshadowing of residential development within a neighbourhood zone.

#### DTS/DPF 3.2

Buildings constructed within a building envelope provided by a 30 degree plane grading north, measured from a height of 3m above natural ground level at the allotment boundary of a residential allotment within a neighbourhood zone as shown in the following diagram:



# Significant Development Sites

#### PO 4.1

Consolidation of significant development sites (a site with a frontage over 25m to a primary road corridor and over 2500m2 in area, which may include one or more allotment) to achieve increased development yelld provided that off-site impacts can be managed and broader community benefit is achieved in terms of design quality, community services, affordable hou