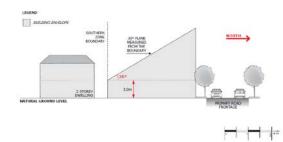

nvelope provided by a 45 degree plane measured from a height of 3 metres above natural ground level at the allotment boundary of a residential allotment within a neighbourhood zone as shown in the following diagram (except where this boundary is a southern boundary in which case DTS/DPF 3.2 will apply, or where this boundary is the <u>primary street</u> boundary):



### PO 3.2

Buildings mitigate overshadowing of residential development within a neighbourhood zone.

### DTS/DPF 3.2

Buildings on sites with a southern boundary adjoining a residential allotment within a neighbourhood zone are constructed within a building envelope provided by a 30 degree plane grading north measured from a height of 3m above natural ground level at the southern boundary, as shown in the following diagram:



### Procedural Matters (PM)

### Notification of Performance assessed development

All classes of development are excluded from notification except where it involves any of the following:

- (a) the site of the development is adjacent land to land in a different zone
- (b) development identified as "all other code assessed development" in Community Facilities Zone Table 3

# General Neighbourhood Zone

Table 1 – Accepted Development Classification

| <b>Class of Development</b><br>The following Classes of Development are<br>classified as Accepted Development subject<br>to meeting the 'Accepted Development<br>Classification Criteria'