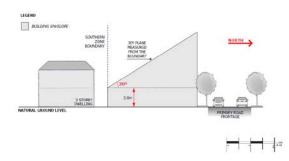

ss than 6.5m wide, the distance equal to the additional width required to make the access way at least 6.5m wide.

# Interface Height

## PO 3.1

Buildings mitigate visual impacts of building massing on residential development within a neighbourhood zone.

## DTS/DPF 3.1

Buildings constructed within a building envelope provided by a 45 degree plane measured from a height of 3 metres above natural ground level at the allotment boundary of a residential allotment within a neighbourhood zone as shown in the following diagram (except where this boundary is a southern boundary in which case DTS/DPF 3.2 will apply, or where this boundary is the <u>primary street</u> boundary):



#### PO 3.2

Buildings mitigate overshadowing of residential development within a neighbourhood zone.

DTS/DPF 3.2



# Significant Development Sites

#### PO 4.1

Consolidation of significant development sites (a site with a frontage over 25m to a primary road corridor and over 2500m2 in area, which may include one or more allotment) to achieve increased development yield provided that off-site impacts can be managed and broader community benefit is achieved in terms of design quality, community services, affordable housing provision, or sustainability features.

## DTS/DPF 4.1

Development on significant development sites up to 30% above the maximum building height specified in DTS/DPF 2.3 where it:

- (a) incorporates the retention, conservation and reuse of a building which is a listed heritage place or an existing built form and context that positively contributes to the character of the local area