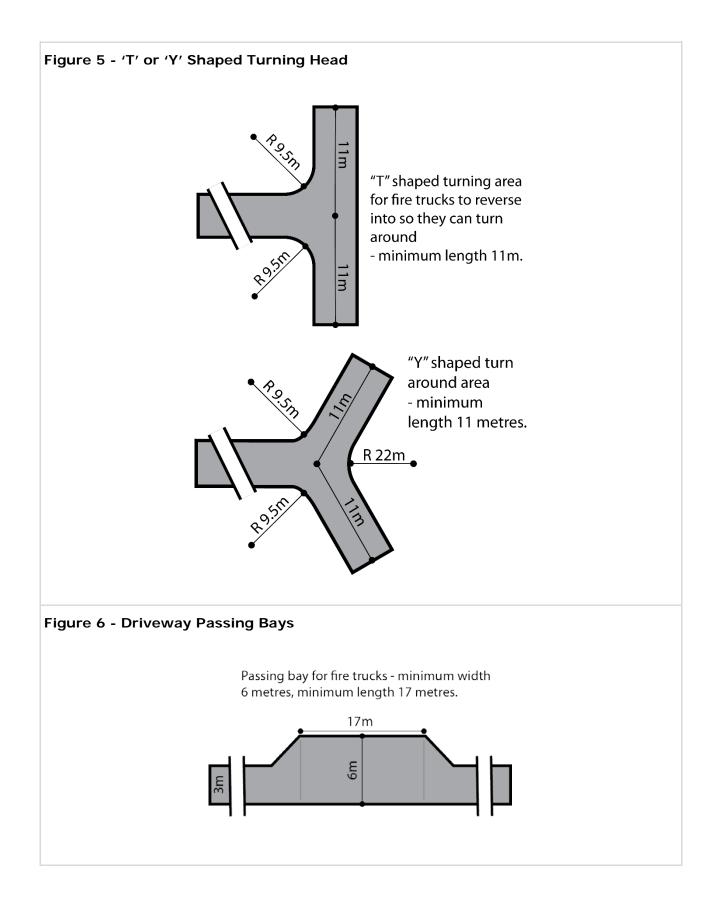

turning area with a minimum radius of 12.5m (Figure 4); or
  - iii. a 'T' or 'Y' shaped turning area with a minimum formed length of 11m and minimum internal radii of 9.5m (Figure 5).
- (I) incorporate solid, all-weather crossings that support fire-fighting vehicles with a gross vehicle mass (GVM) of 21 tonnes, over any watercourse.

## Procedural Matters (PM)

| Referrals                          |               |                        |  |
|------------------------------------|---------------|------------------------|--|
| Class of Development /<br>Activity | Referral Body | Purpose of<br>Referral |  |
| None                               | None          | None                   |  |
| Figures and Diagrams               |               |                        |  |

Land Division







# Hazards (Bushfire – High Risk) Overlay

Assessment Provisions (AP)

# Desired Outcomes (DO)

## DO 1

Development will be sited and designed to minimise the threat and impact of bushfires on life and property with regard to the following risks:

- (a) potential for uncontrolled bushfire events
- (b) high levels and exposure to ember attack;
- (c) impact from burning debris;
- (d) radiant heat; and
- (e) likelihood and direct exposure to flames from a fire front.

# DO 2

Activities that increase the number of people living and working in the area or where evacuation would be difficult is situated away from areas of unacceptable bushfire risk.

# DO 3

To facilitate access for emergency service vehicles to protect assets and lives from bushfire danger.

## Performance Outcomes and Deeme