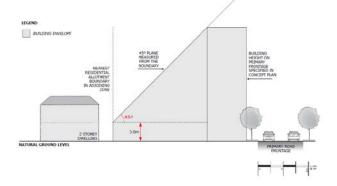

F 3.1

Building height does not exceed:

- (a) 2 building levels or 9 metres where the development is located adjoining a different zone that primarily envisages residential development; or
- (b) 3 building levels or 12 metres in all other cases.

#### PO 3.2

Buildings mitigate visual impacts of building massing on residential development within a neighbourhood zone.`

#### DTS/DPF 3.2

Buildings constructed within a building envelope provided by a 45 degree plane measured from a height of 3 metres above natural ground level at the allotment boundary of a residential allotment within a neighbourhood zone as shown in the following diagram (except where this boundary is a southern boundary in which case DTS/DPF 3.3 will apply, or where this boundary is the <u>primary street</u> boundary):



#### PO 3.3

Buildings mitigate overshadowing of residential development within a neighbourhood zone.

#### DTS 3.3

Buildings on sites with a southern boundary adjoining a residential allotment within a neighbourhood zone are constructed within a building envelope provided by a 30 degree plane grading north measured from a height of 3m above natural ground level at the southern boundary, as shown in the following diagram:



#### PO 3.4

Buildings set back from primary street boundaries to contribute to a consistent streetscape.

#### DTS/DPF 3.4

Buildings set back from the primary street frontage:

(a) the average of any existing buildings on either of the adjoining sites having frontage to the same street; or

(b) not less than 6m where no building exists on an adjoining site.

####