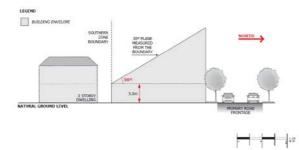

lope provided by a 45 degree plane measured from a height of 3 metres above natural ground level at the allotment boundary of a residential allotment within a neighbourhood zone as shown in the following diagram (except where this boundary is a southern boundary in which case DTS/DPF 3.3 will apply, or where this boundary is the <u>primary street</u> boundary):



#### PO 3.3

Buildings mitigate overshadowing of residential development within a neighbourhood zone.

### DTS / DPF 3.3

Buildings on sites with a southern boundary adjoining a residential allotment within a neighbourhood zone are constructed within a building envelope provided by a 30 degree plane grading north measured from a height of 3m above natural ground level at the southern boundary, as shown in the following diagram:



# Land Division

### PO 4.1

Land division that creates allotments that vary in size and are suitable for a variety of business and community facilities.

DTS 4.1

None are applicable.

**Advertisements** 

PO 5.1

Freestanding advertisements that identify the associated business without creating a visually dominant element within the locality.

### DTS 5.1

Freestanding advertisements that:

- (b) do not exceed 10m in height; and
- (c) do not have a sign face that exceeds  $8m^2$  per side.

### Vehicle parking

### PO 6.1

Vehicle parking areas are sited and designed to minimise visual dominance when viewed from the public realm.

PO 6.1

Vehicle parking areas are sited above or below street level, in decked or basement parking.

### Concept Plans

PO 7.1

Development is compatible wit