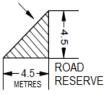

ctures onto, above or below the road reserve.

# Public Road Junctions

#### PO 9.1

New junctions with public roads (including the opening of unmade public road junctions) or modifications to existing road junctions located and designed to ensure safe and efficient road operating conditions.

#### DTS/DPF 9.1

Development does not involve creation of a new junction with a public road, opening of an unmade public road junction or modification to an existing public road junction.

## Corner Cut-Offs

#### PO 10.1

Development located and designed to ensure drivers can safely turn into and out of public road junctions.

#### DTS/DPF 10.1

Development does not involve building work, or building work is located wholly outside the land shown as "Site Area" in the following diagram:

SITE AREA



| Referrals                                                                                                                                                                                                                                                                                                                                                                                                                                                                                                                                                                                                                           |                             |