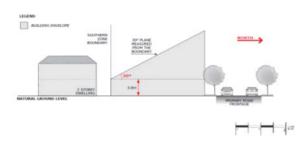

Buildings constructed within a building envelope provided by a 45 degree plane measured from a height of 3 metres above natural ground level at the allotment boundary of a residential allotment within a neighbourhood zone as shown in the following diagram (except where this boundary is a southern boundary in which case DTS/DPF 3.2 will apply, or where this boundary is the <u>primary street</u> boundary):



#### PO 3.2

Buildings mitigate overshadowing of residential development within a neighbourhood zone.

#### DTS/DPF 3.2

Buildings constructed within a building envelope provided by a 30 degree plane grading north, measured from a height of 3m above natural ground level at the allotment boundary of a residential allotment within a neighbourhood zone as shown in the following diagram:



# Significant Development Sites

#### PO 4.1

Consolidation of significant development sites (a site with a frontage over 25m to a primary road corridor and over 2500m2 in area, which may include one or more allotment) to achieve increased development yelld provided that off-site impacts can be managed and broader community benefit is achieved in terms of design quality, community services, affordable housing provision, or sustainability features.

#### DTS/DPF 4.1

Development on significant development sites up to 30% above the maximum building height specified in DTS/DPF 2.6 where it:

- (a) incorporates the retention, conservation and reuse of a building which is a listed heritage place or an existing built form and context that positively contributes to the character of the local ar