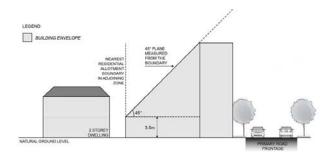

lt form at the centre of the zone and lower scale at the peripheral zone interface.

### DTS/DPF 2.1

Building height does not exceed a maximum height specified in the *Building Height Technical and Numeric Variations Overlay*.

## Interface Height

### PO 3.1

Buildings mitigate visual impacts of building massing on residential development within a neighbourhood zone.

#### DTS/DPF 3.1

Buildings constructed within a building envelope provided by a 45 degree plane measured from a height of 3 metres above natural ground level at the allotment boundary of a residential allotment within a neighbourhood zone as shown in the following diagram (except where this boundary is a southern boundary in which case DTS/DPF 3.2 will apply, or where this boundary is the <u>primary street</u> boundary):



### PO 3.2

Buildings mitigate overshadowing of residential development within a neighbourhood zone.

### DTS/DPF 3.2

Buildings on sites with a southern boundary adjoining a residential allotment within a neighbourhood zone are constructed within a building envelope provided by a 30 degree plane grading north measured from a height of 3m above natural ground level at the southern boundary, as shown in the following diagram:



### Procedural Matters (PM)

### Notification of Performance assessed development

All classes of development are excluded from notification except where it involves any of the following:

- (a) the site of the development is adjacent land to land in a different zone
- (b) development identified as "all other code assessed development" in Community Facilities Zone