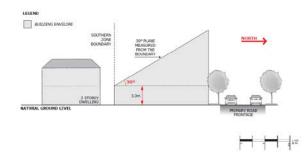

ovided by a 45 degree plane measured from a height of 3 metres above natural ground level at the allotment boundary of a residential allotment within a neighbourhood zone as shown in the following diagram (except where this boundary is a southern boundary in which case DTS/DPF 3.3 will apply, or where this boundary is the <u>primary</u> <u>street</u> boundary):



#### PO 3.3

Buildings mitigate overshadowing of residential development within a neighbourhood zone.

### DTS / DPF 3.3

Buildings on sites with a southern boundary adjoining a residential allotment within a neighbourhood zone are constructed within a building envelope provided by a 30 degree plane grading north measured from a height of 3m above natural ground level at the southern boundary, as shown in the following diagram:



## Land Division

PO 4.1

Land division that creates allotments that vary in size and are suitable for a variety of business and community facilities.

DTS 4.1

None are applicable.

### Advertisements

#### PO 5.1

Freestanding advertisements that identify the associated business without creating a visually dominant element within the locality.

DTS 5.1

Freestanding advertisements that:

- a) do not exceed 8m in height; and
- b) do not have a sign face that exceeds 6m<sup>2</sup> per side

## Concept Plans

#### PO 6.1

Development is compatible with the outcomes sought by any relevant Concept Plan contained within the *Concept Plans Technical and Numeric Variation Overlay* 

DTS/DPF 6.1

None are applicable

## Procedural Matters (PM)

## Notification

All classes of performance asses