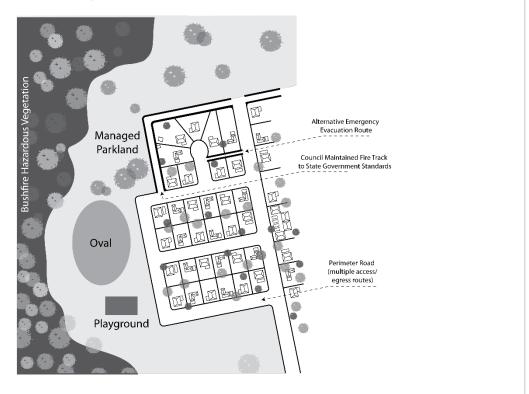

separate entry/exit points where 10 or more allotments are proposed; and
- (e) a bushfire buffer zone isolating residential allotments from areas of unacceptable bushfire risk by containing the allotments within a perimeter road and through other means such as open parks and sporting areas that achieve adequate separation (Figure 1).

## DTS/DPF 1.1

None are applicable

# Procedural Matters (PM)

| Referrals                          |               |                        |
|------------------------------------|---------------|------------------------|
| Class of Development /<br>Activity | Referral Body | Purpose of<br>Referral |
| None                               | None          | None                   |

# Figures and Diagrams

# Land Division

# Figure 1 – Land Division Layouts



# Hazards (Flooding) Overlay

Assessment Provisions (AP)

## Desired Outcome (DO)

#### DO 1

Minimise impacts on people, property, infrastructure and the environment from exposure to flood hazard risk through limitation of development intensification.

#### Performance Outcomes and Deemed to Satisfy / Designated Performance Outcome Criteria

#### Land Division

#### PO 1.1

Land division limited to areas where the consequences to buildings and safety are low and can be readily managed or overcome.

#### DTS/DPF 1.1

Land division resulting in the creation of new allotments occurs outside of areas where flood depth would exceed 0.3m above natural ground level and flood velocity would exceed 0.3m per second during a 1% AEP flood event.

#### PO 1.2

Allotments can be connected to a public