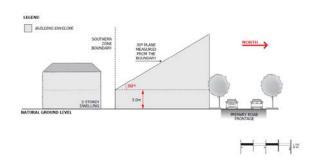

nstructed within a building envelope provided by a 45 degree plane, measured from a height of 3m above natural ground level at the allotment boundary of a zone primarily intended to accommodate residential development as shown in the following diagram, except where the relevant boundary is a southern boundary, or where this boundary is the primary street boundary.



### PO 3.6

Buildings are constructed to minimise overshadowing of sensitive receivers outside the zone.

### DTS/DPF 3.6

Buildings on sites with a southern boundary adjoining a residential allotment within a different zone are constructed within a building envelope provided by a 30-degree plane grading north measured from a height of 3m above natural ground level at the southern boundary, as shown in the following diagram:



# Site Dimensions and Land Division

### PO 4.1

Land division that creates allotments that vary in size and are suitable for a variety of commercial and business activities.

### DTS/DPF4.1

Allotments have: (a) an area of 1250m2 or more; and

(b) a frontage of 20 metres or more.

# Landscaping

### PO 5.1

Landscaping provided to enhance the visual appearance of development when viewed from public roads and thoroughfares.

### DTS/DPF 5.1

Other than to accommodate a lawfully existing or authorised driveway or access point or an access point for which consent has been granted as part of an application for the division of land, a landscaped area is provided within the development site (excluding any land required for road widening purposes):

- a. where a building is setback less than 3