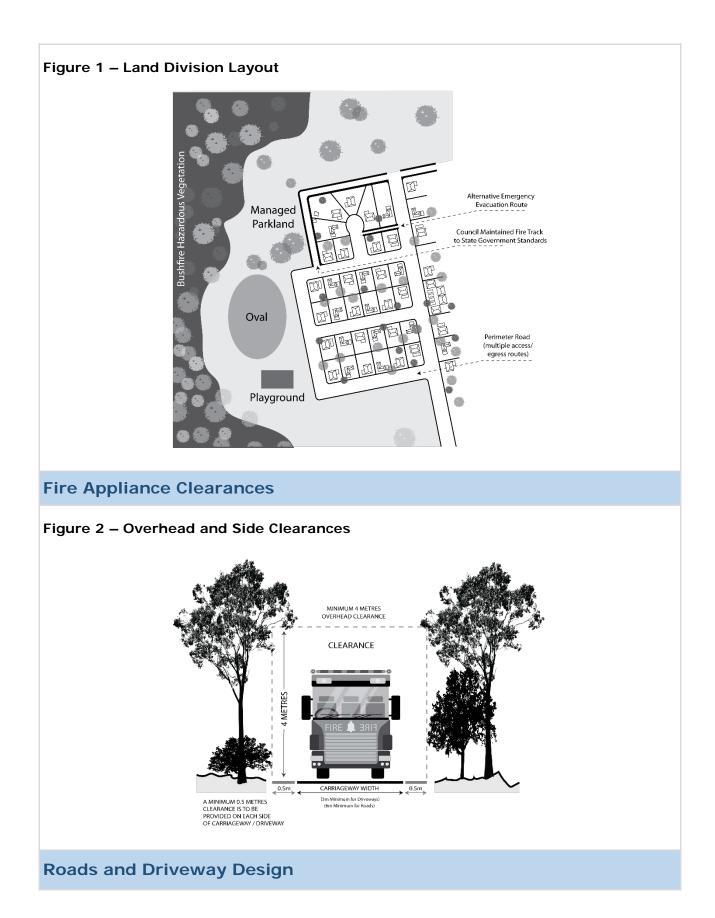

i. a turning area with a minimum radius of 12.5m (Figure 4); or
  - iii. a 'T' or 'Y' shaped turning area with a minimum formed length of 11m and minimum internal radii of 9.5m (Figure 5).
- (I) incorporate solid, all-weather crossings that support fire-fighting vehicles with a gross vehicle mass (GVM) of 21 tonnes, over any watercourse.

## Procedural Matters (PM)

| Referrals                          |               |                        |  |
|------------------------------------|---------------|------------------------|--|
| Class of Development /<br>Activity | Referral Body | Purpose of<br>Referral |  |
| None                               | None          | None                   |  |
| Figures and Diagrams               |               |                        |  |

Land Division







# Hazards (Bushfire – High Risk) Overlay

Assessment Provisions (AP)

# Desired Outcomes (DO)

## DO 1

Development will be sited and designed to minimise the threat and impact of bushfires on life and property with regard to the following risks:

- (a) potential for uncontrolled bushfire events
- (b) high levels and exposure to ember attack;
- (c) impact from burning debris;
- (d) radiant heat; and
- (e) likelihood and direct exposure to flames from a fire front.

# DO 2

Activities that increase the number of people living and working in the area or where evacuation would be difficult is situated away from areas of unacceptable bushfire risk.

# DO 3

To facilitate access for emergency service vehicles to protect assets and lives from bushfire danger.

## Performance Outcomes and D