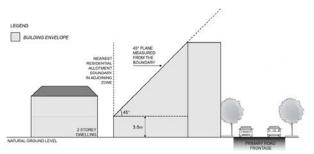

rear of a site for deliveries, maintenance and emergency purposes.

### DTS/DPF3.4

Buildings setback at least 3m from at least one side boundary, unless an alternative means for vehicular access to the rear of the site is available.

### PO 3.5

Buildings adjoining a zone primarily intended to accommodate residential development are sited and designed to minimise visual impacts from building bulk.

### DTS/DPF 3.5

Buildings constructed within a building envelope provided by a 45 degree plane, measured from a height of 3m above natural ground level at the allotment boundary of a zone primarily intended to accommodate residential development as shown in the following diagram, except where the relevant boundary is a southern boundary, or where this boundary is the primary street boundary.



### PO 3.6

Buildings are constructed to minimise overshadowing of sensitive receivers outside the zone.

### DTS/DPF 3.6

Buildings on sites with a southern boundary adjoining a residential allotment within a different zone are constructed within a building envelope provided by a 30-degree plane grading north measured from a height of 3m above natural ground level at the southern boundary, as shown in the following diagram:



# Site Dimensions and Land Division

### PO 4.1

Land division that creates allotments that vary in size and are suitable for a variety of commercial and business activities.

### DTS/DPF4.1

Allotments have: (a) an area of 1250m2 or more; and

(b) a frontage of 20 metres or more.

# Landscaping

### PO 5.1

Landscaping provided to enhance the visual appearance of