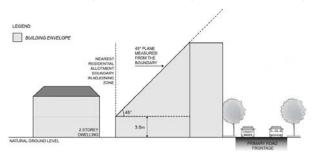

access way:

- (a) no requirement where the access way is not less than 6.5m wide; or
- (b) where the access way is less than 6.5m wide, the distance equal to the additional width required to make the access way at least 6.5m wide.

# Interface Height

## PO 3.1

Buildings mitigate visual impacts of building massing on residential development within a neighbourhood zone.

## DTS/DPF 3.1

Buildings constructed within a building envelope provided by a 45 degree plane measured from a height of 3 metres above natural ground level at the allotment boundary of a residential allotment within a neighbourhood zone as shown in the following diagram (except where this boundary is a southern boundary in which case DTS/DPF 3.2 will apply, or where this boundary is the <u>primary street</u> boundary):



#### PO 3.2

Buildings mitigate overshadowing of residential development within a neighbourhood zone.

DTS/DPF 3.2



# Significant Development Sites

#### PO 4.1

Consolidation of significant development sites (a site with a frontage over 25m to a primary road corridor and over 2500m2 in area, which may include one or more allotment) to achieve increased development yield provided that off-site impacts can be managed and broader community benefit is achieved in terms of design quality, community services, affordable housing provision, or sustainability features.

## DTS/DPF 4.1

Development on significant development sites up to 30% above the maximum building height specified in DTS/DPF 2.3 where it:

- (a) incorporates the retention, conservation and reuse of a building which is a list