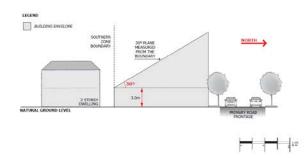

velopment within a neighbourhood zone.

#### DTS/DPF 3.1

Buildings constructed within a building envelope provided by a 30 degree plane grading north, measured from a height of 3m above natural ground level at the allotment boundary of a residential allotment within a neighbourhood zone as shown in the following diagram:



#### PO 3.2

Buildings mitigate overshadowing of residential development within a neighbourhood zone.

## DTS/DPF 3.2

Buildings constructed within a defined building envelope provided by a 30 degree plane grading north, measured from a height of 3m above natural ground level at the southern zone boundary with the Suburban Neighbourhood (Low Density) Zone, Suburban Neighbourhood Zone, or Suburban Neighbourhood (Medium Density) Zone, as shown in the following diagram:



# Significant Development Sites

## PO 4.1

Consolidation of significant development sites (a site with a frontage over 25m to a primary road corridor and over 2500m2 in area, which may include one or more allotment) to achieve increased development yield provided that off-site impacts can be managed and broader community benefit is achieved in terms of design quality, community services, affordable housing provision, or sustainability features.

## DTS/DPF 4.1

Development on significant development sites up to 30% above the maximum building height specified in DTS/DPF 2.2 where it:

- (a) incorporates the retention, conservation and reuse of a building which is a listed heritage place or an existing built form and context that positively contributes to the character of the local area;