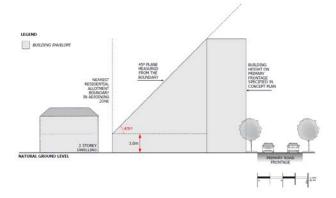

cified in the Maximum Building Height Levels Technical and Numeric Variation Overlay, the Maximum Building Height Metres Technical and Numeric Variation Overlay, or the Minimum Building Height Levels Technical and Numeric Variation Overlay.

#### PO 3.2

Buildings mitigate visual impacts of building massing on residential development within a neighbourhood zone.

#### DTS/DPF 3.2

Buildings constructed within a building envelope provided by a 45 degree plane measured from a height of 3 metres above natural ground level at the allotment boundary of a residential allotment within a neighbourhood zone as shown in the following diagram (except where this boundary is a southern boundary in which case DTS/DPF 3.3 will apply, or where this boundary is the <u>primary</u> <u>street</u> boundary):



#### PO 3.3

Buildings mitigate overshadowing of residential development within a neighbourhood zone.

### DTS / DPF 3.3

Buildings on sites with a southern boundary adjoining a residential allotment within a neighbourhood zone are constructed within a building envelope provided by a 30 degree plane grading north measured from a height of 3m above natural ground level at the southern boundary, as shown in the following diagram:



## Land Division

PO 4.1

Land division that creates allotments that vary in size and are suitable for a variety of business and community facilities.

DTS 4.1

None are applicable.

### Advertisements

#### PO 5.1

Freestanding advertisements that identify the associated business without creating a visually dominant element within the locality.

DTS 5.1

Frees