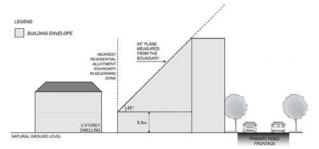

aries (in the case of rear access ways) to provide adequate manoeuvrability for vehicles.

## DTS/DPF 2.7

Buildings setback from the rear access way:

- (a) no requirement where the access way is not less than 6.5m wide; or
- (b) where the access way is less than 6.5m wide, the distance equal to the additional width required to make the access way at least 6.5m wide.

## Interface Height

## PO 3.1

Buildings mitigate visual impacts of building massing on residential development within a neighbourhood zone.

#### DTS/DPF 3.1

Buildings constructed within a building envelope provided by a 30 degree plane grading north, measured from a height of 3m above natural ground level at the allotment boundary of a residential allotment within a neighbourhood zone as shown in the following diagram:



#### PO 3.2

Buildings mitigate overshadowing of residential development within a neighbourhood zone.

## DTS/DPF 3.2

Buildings constructed within a defined building envelope provided by a 30 degree plane grading north, measured from a height of 3m above natural ground level at the southern zone boundary with the Suburban Neighbourhood (Low Density) Zone, Suburban Neighbourhood Zone, or Suburban Neighbourhood (Medium Density) Zone, as shown in the following diagram:



# Significant Development Sites

## PO 4.1

Consolidation of significant development sites (a site with a frontage over 25m to a primary road corridor and over 2500m2 in area, which may include one or more allotment) to achieve increased development yield provided that off-site impacts can be managed and broader community