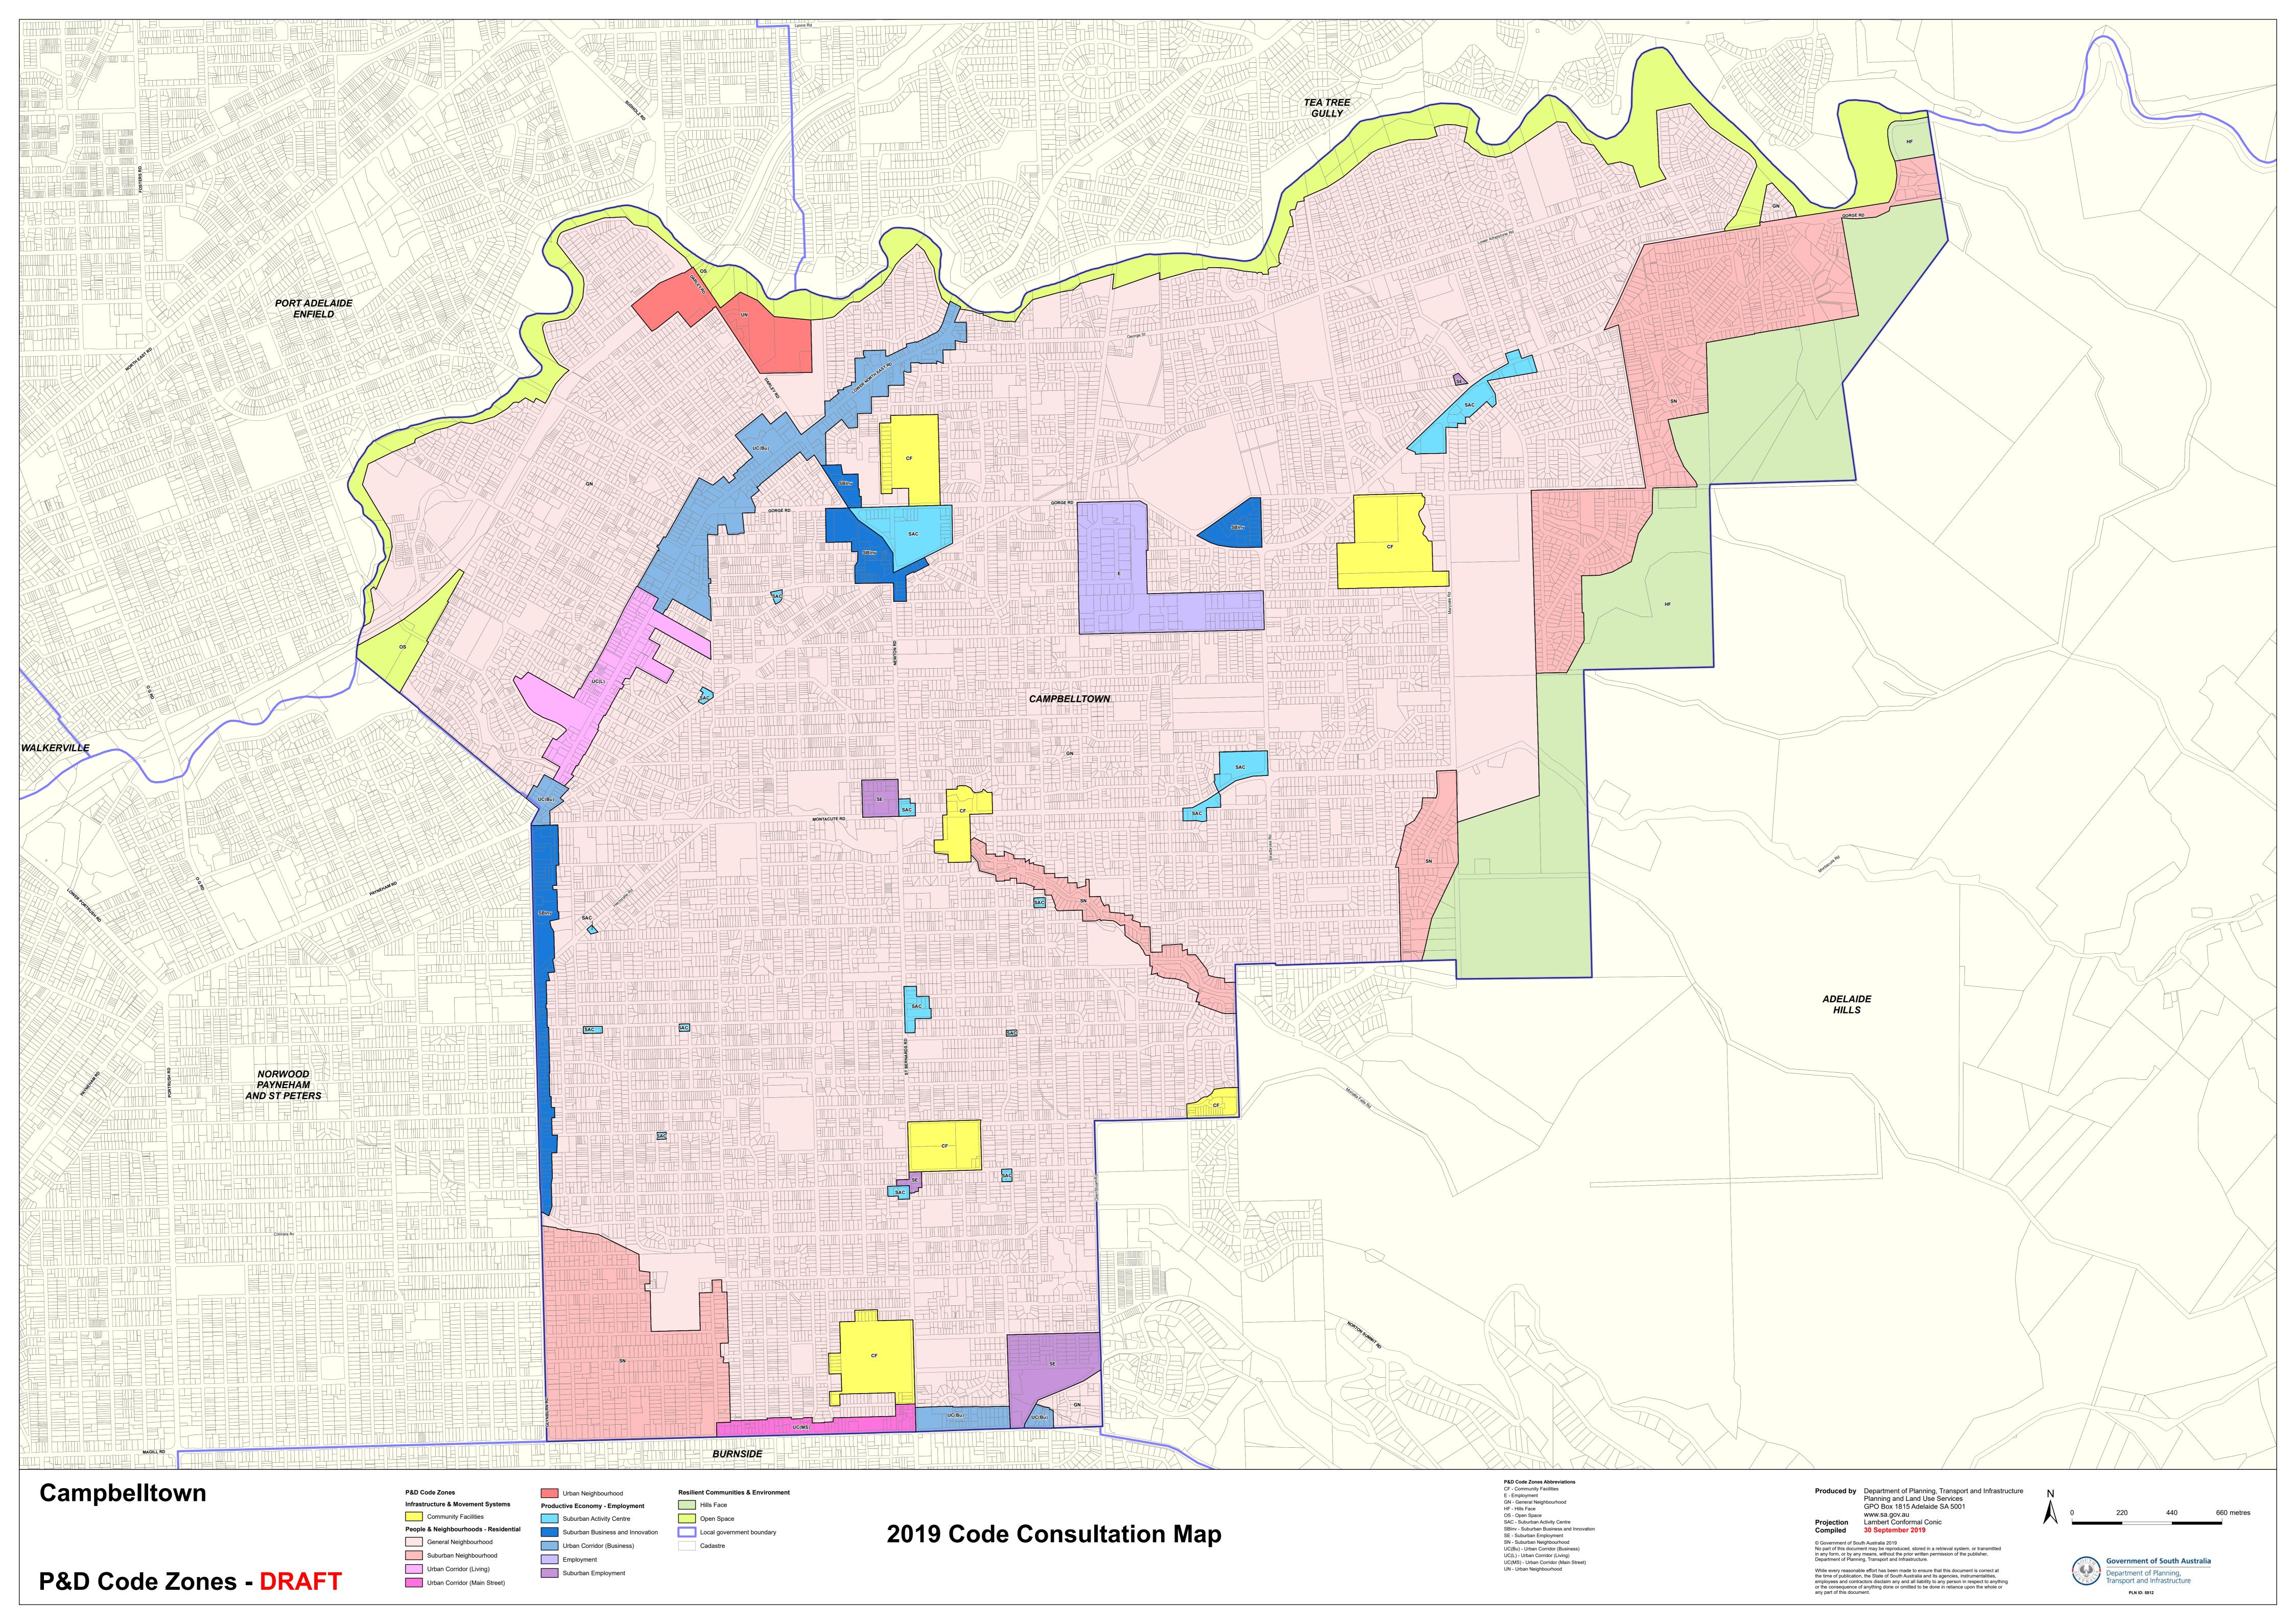

## TRANSITION TABLE – City of Campbelltown

| Current Development<br>Plan Zone | Current Development Plan<br>Policy Area | Current                 | Consultation                        | Consultation              | Planning &  |
|----------------------------------|-----------------------------------------|-------------------------|-------------------------------------|---------------------------|-------------|
|                                  |                                         | <b>Development Plan</b> | November 2019                       | November 2020 Code        | Design Code |
|                                  |                                         | Precinct                | Code Proposal                       | Proposal                  | Subzone     |
| Commercial                       | Commercial Policy Area 1                |                         | Suburban Employment                 | Employment                |             |
| Commercial                       |                                         |                         | Suburban Employment                 | Employment                |             |
| Community                        |                                         | Precinct 1 Education    | Community Facilities                | Community Facilities      |             |
| Community                        |                                         |                         | Community Facilities                | Community Facilities      |             |
| District Centre                  |                                         |                         | Suburban Activity Centre            | Suburban Activity Centre  |             |
| Hills Face                       |                                         |                         | Hills Face                          | Hills Face                |             |
| Light Industry                   |                                         |                         | Suburban Employment                 | Employment                |             |
| Local Centre                     |                                         |                         | Suburban Activity Centre            | Local Activity Centre     |             |
| Metropolitan Open Space System   | Linear Park River Torrens Policy Area 2 |                         | Open Space                          | Open Space                |             |
| Metropolitan Open Space System   |                                         |                         | Open Space                          | Open Space                |             |
| Mixed Use                        |                                         |                         | Suburban Business and<br>Innovation | Suburban Business         |             |
| Neighbourhood Centre             |                                         |                         | Suburban Activity Centre            | Suburban Activity Centre  |             |
| Residential                      | Regeneration Policy Area 3              |                         | General Neighbourhood               | General Neighbourhood     |             |
| Residential                      | Suburban Policy Area 4                  |                         | General Neighbourhood               | General Neighbourhood     |             |
| Residential                      | Leabrook Drive Policy Area 10           |                         | Suburban Neighbourhood              | Suburban Neighbourhood    |             |
| Residential                      | Foothills Policy Area 6                 |                         | Suburban Neighbourhood              | Hills Neighbourhood       |             |
| Residential                      | Low Density Policy Area 7               |                         | Suburban Neighbourhood              | Established Neighbourhood |             |
| Suburban Activity Node           |                                         |                         | Urban Neighbourhood                 | Urban Neighbourhood       |             |
| Urban Corridor                   | Business Policy Area 8                  |                         | Urban Corridor (Business)           | Urban Corridor (Business) |             |
| Urban Corridor                   | Transit Living Policy Area 9            |                         | Urban Corridor (Living)             | Urban Corridor (Living)   |             |

## TRANSITION TABLE – City of Campbelltown

| Current Development<br>Plan Zone | Current Development Plan<br>Policy Area | Current Development Plan Precinct | Consultation November 2019 Code Proposal | Consultation November 2020 Code Proposal | Planning &<br>Design Code<br>Subzone |
|----------------------------------|-----------------------------------------|-----------------------------------|------------------------------------------|------------------------------------------|--------------------------------------|
| Urban Corridor                   | High Street Policy Area 10              |                                   | Urban Corridor (Main Street)             | Urban Corridor (Main Street)             |                                      |
| Urban Employment                 |                                         |                                   | Employment                               | Employment                               |                                      |