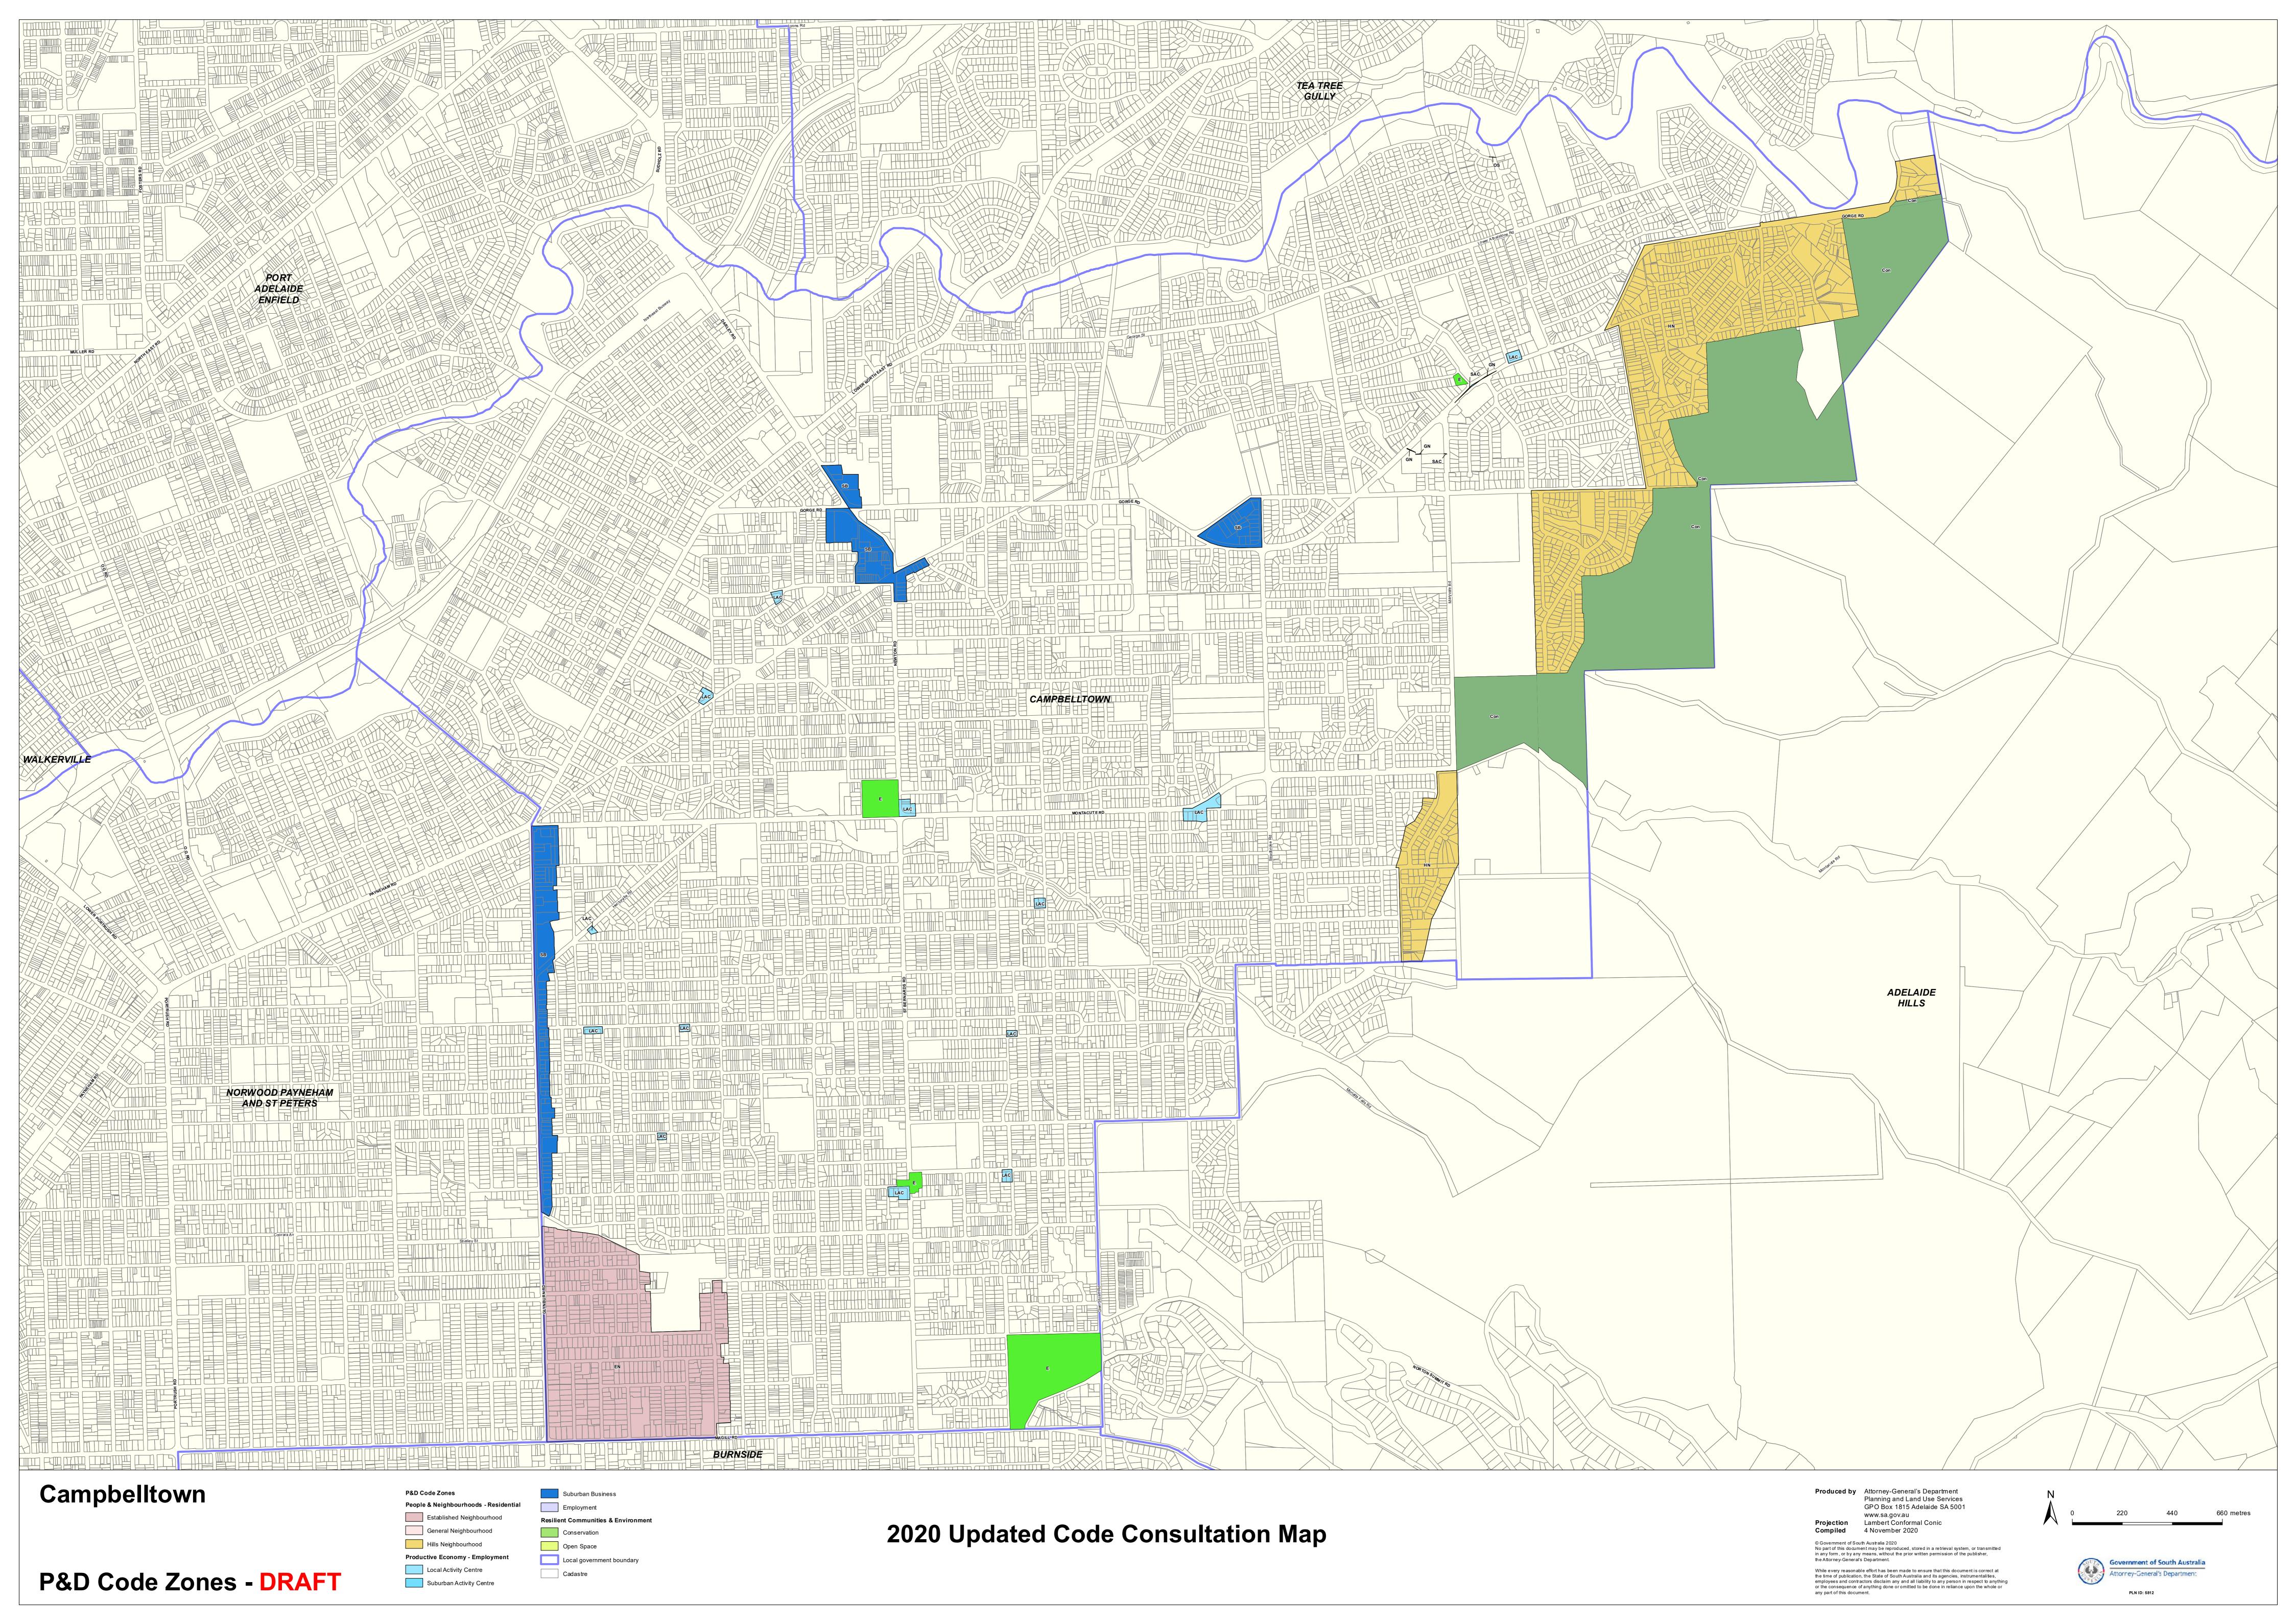

## TRANSITION TABLE – City of Campbelltown

| Current Development<br>Plan Zone | Current Development Plan<br>Policy Area | Current                 | Consultation                        | Consultation              | Planning &  |
|----------------------------------|-----------------------------------------|-------------------------|-------------------------------------|---------------------------|-------------|
|                                  |                                         | <b>Development Plan</b> | November 2019                       | November 2020 Code        | Design Code |
|                                  |                                         | Precinct                | Code Proposal                       | Proposal                  | Subzone     |
| Commercial                       | Commercial Policy Area 1                |                         | Suburban Employment                 | Employment                |             |
| Commercial                       |                                         |                         | Suburban Employment                 | Employment                |             |
| Community                        |                                         | Precinct 1 Education    | Community Facilities                | Community Facilities      |             |
| Community                        |                                         |                         | Community Facilities                | Community Facilities      |             |
| District Centre                  |                                         |                         | Suburban Activity Centre            | Suburban Activity Centre  |             |
| Hills Face                       |                                         |                         | Hills Face                          | Hills Face                |             |
| Light Industry                   |                                         |                         | Suburban Employment                 | Employment                |             |
| Local Centre                     |                                         |                         | Suburban Activity Centre            | Local Activity Centre     |             |
| Metropolitan Open Space System   | Linear Park River Torrens Policy Area 2 |                         | Open Space                          | Open Space                |             |
| Metropolitan Open Space System   |                                         |                         | Open Space                          | Open Space                |             |
| Mixed Use                        |                                         |                         | Suburban Business and<br>Innovation | Suburban Business         |             |
| Neighbourhood Centre             |                                         |                         | Suburban Activity Centre            | Suburban Activity Centre  |             |
| Residential                      | Regeneration Policy Area 3              |                         | General Neighbourhood               | General Neighbourhood     |             |
| Residential                      | Suburban Policy Area 4                  |                         | General Neighbourhood               | General Neighbourhood     |             |
| Residential                      | Leabrook Drive Policy Area 10           |                         | Suburban Neighbourhood              | Suburban Neighbourhood    |             |
| Residential                      | Foothills Policy Area 6                 |                         | Suburban Neighbourhood              | Hills Neighbourhood       |             |
| Residential                      | Low Density Policy Area 7               |                         | Suburban Neighbourhood              | Established Neighbourhood |             |
| Suburban Activity Node           |                                         |                         | Urban Neighbourhood                 | Urban Neighbourhood       |             |
| Urban Corridor                   | Business Policy Area 8                  |                         | Urban Corridor (Business)           | Urban Corridor (Business) |             |
| Urban Corridor                   | Transit Living Policy Area 9            |                         | Urban Corridor (Living)             | Urban Corridor (Living)   |             |

## TRANSITION TABLE – City of Campbelltown

| Current Development<br>Plan Zone | Current Development Plan<br>Policy Area | Current Development Plan Precinct | Consultation November 2019 Code Proposal | Consultation November 2020 Code Proposal | Planning &<br>Design Code<br>Subzone |
|----------------------------------|-----------------------------------------|-----------------------------------|------------------------------------------|------------------------------------------|--------------------------------------|
| Urban Corridor                   | High Street Policy Area 10              |                                   | Urban Corridor (Main Street)             | Urban Corridor (Main Street)             |                                      |
| Urban Employment                 |                                         |                                   | Employment                               | Employment                               |                                      |