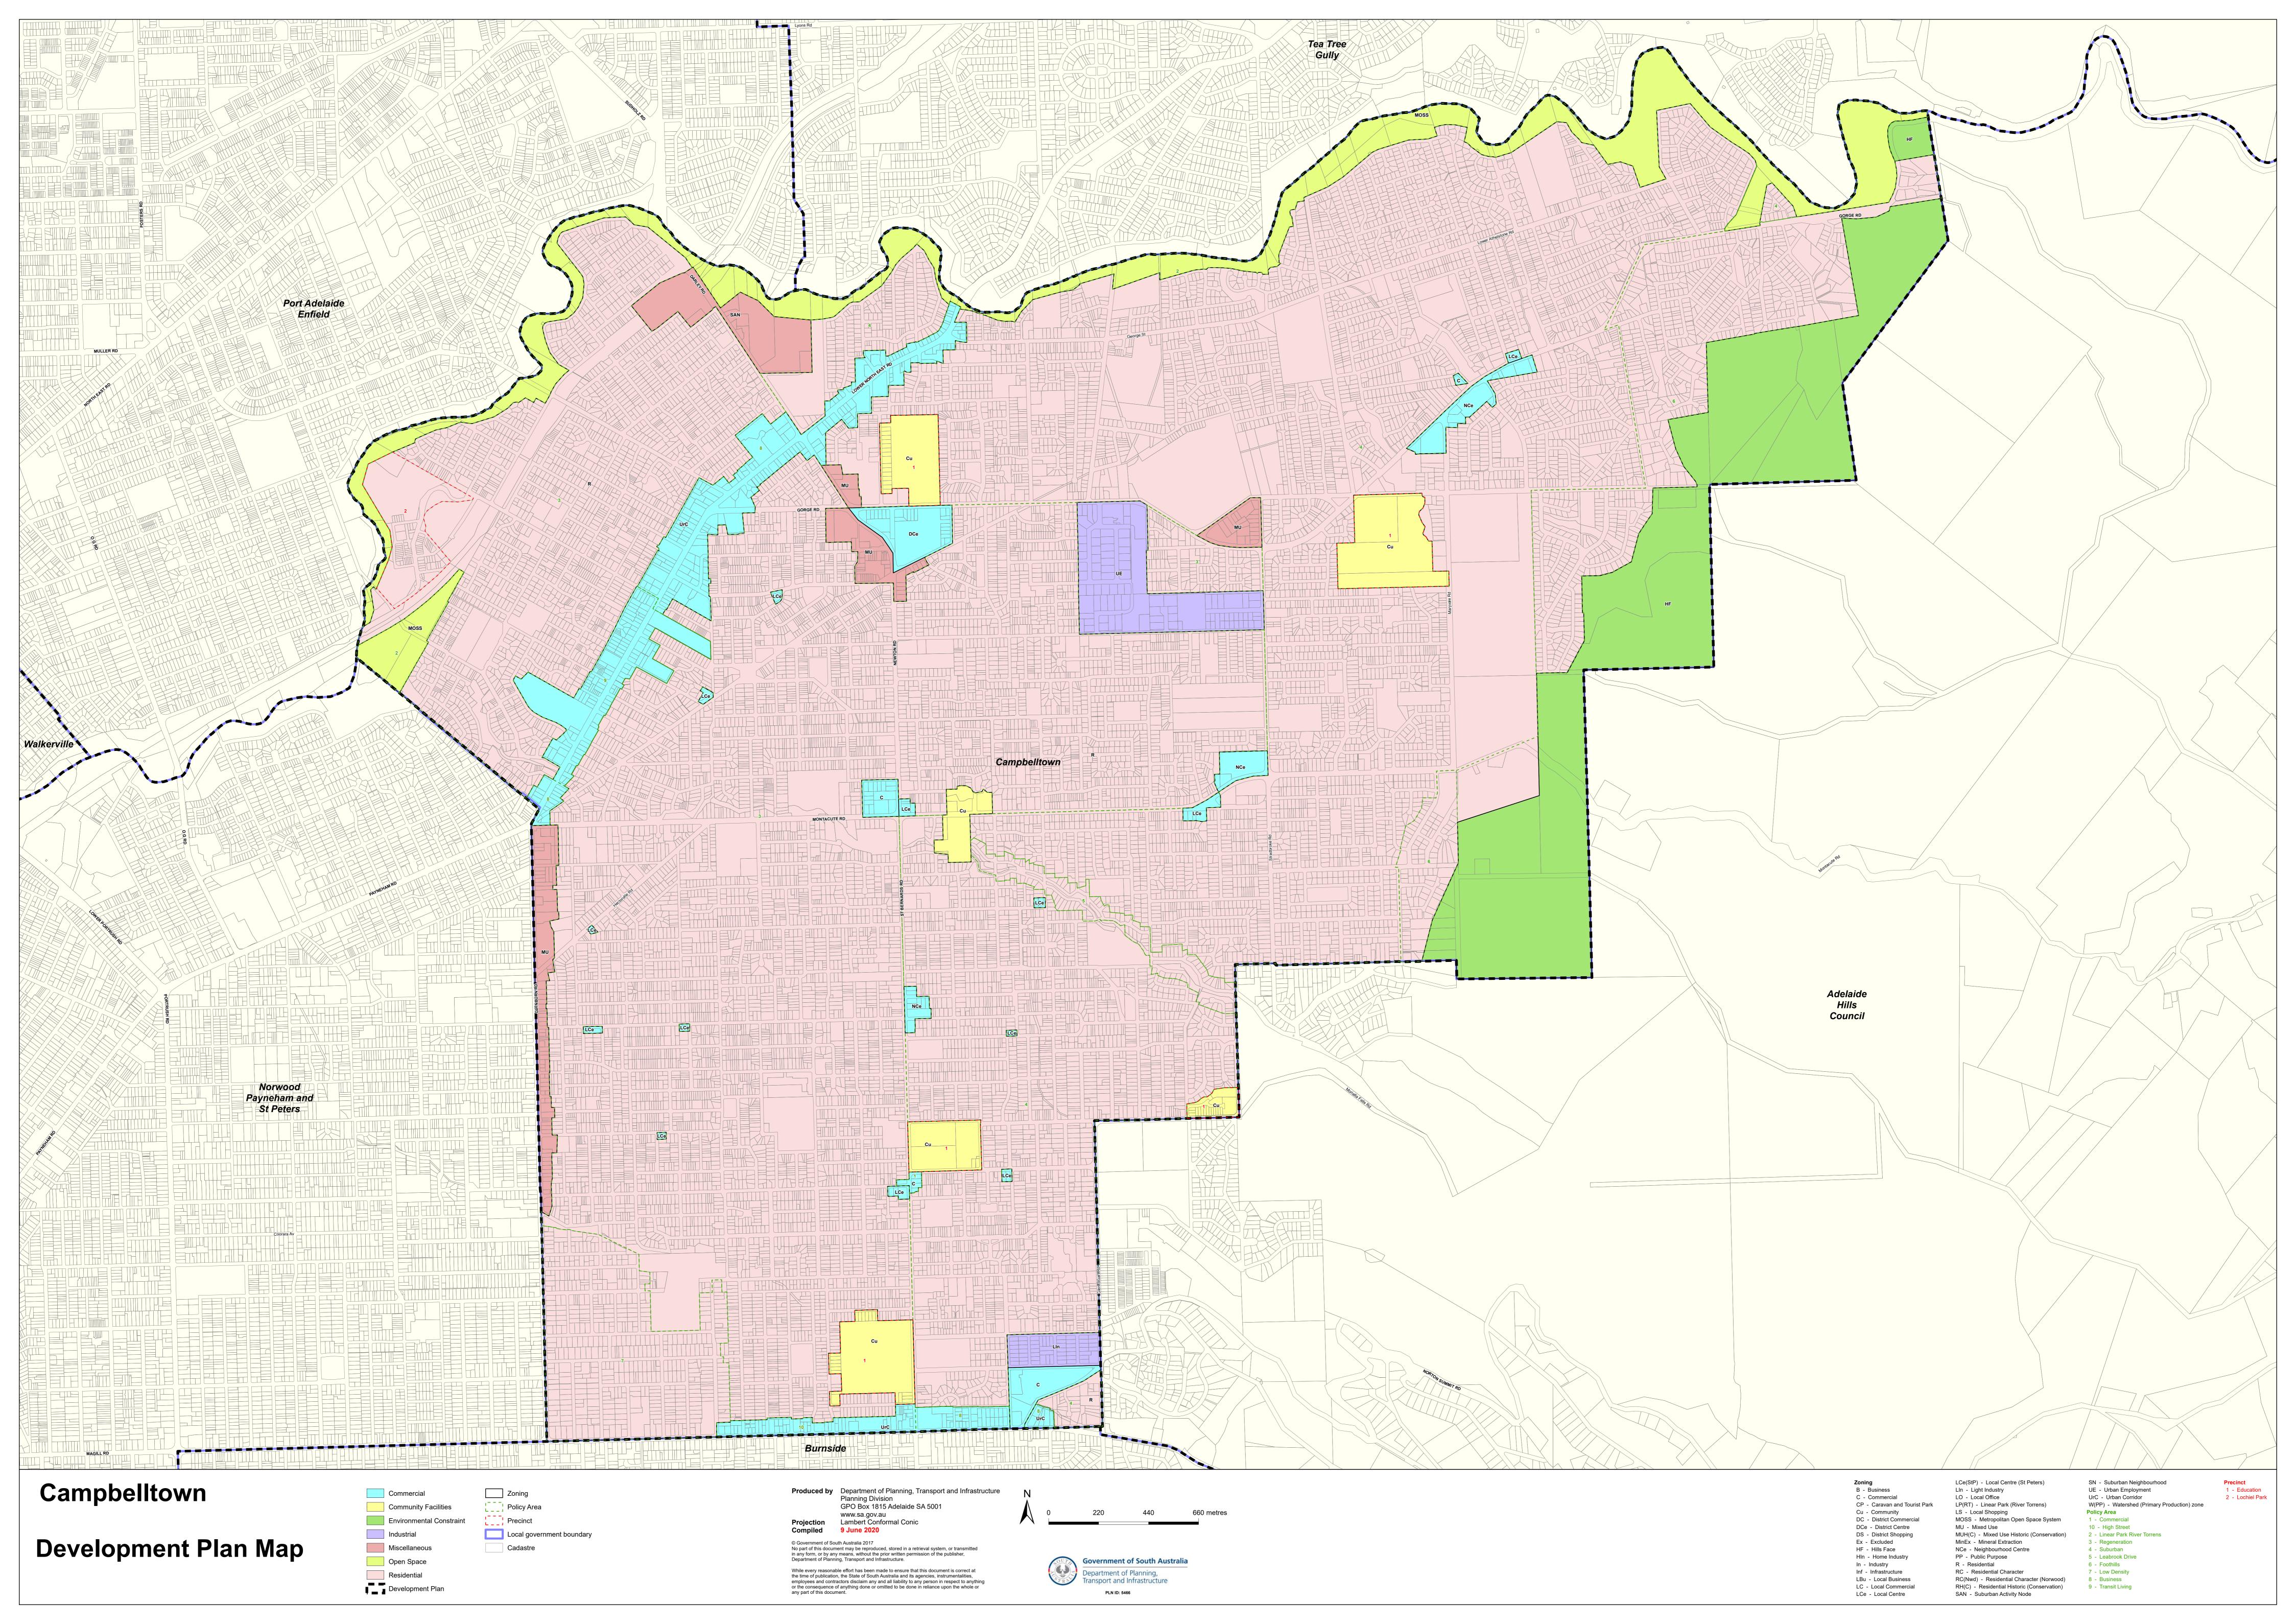

## TRANSITION TABLE – City of Campbelltown

| Current Development<br>Plan Zone | Current Development Plan<br>Policy Area | Current                 | Consultation                        | Consultation              | Planning &  |
|----------------------------------|-----------------------------------------|-------------------------|-------------------------------------|---------------------------|-------------|
|                                  |                                         | <b>Development Plan</b> | November 2019                       | November 2020 Code        | Design Code |
|                                  |                                         | Precinct                | Code Proposal                       | Proposal                  | Subzone     |
| Commercial                       | Commercial Policy Area 1                |                         | Suburban Employment                 | Employment                |             |
| Commercial                       |                                         |                         | Suburban Employment                 | Employment                |             |
| Community                        |                                         | Precinct 1 Education    | Community Facilities                | Community Facilities      |             |
| Community                        |                                         |                         | Community Facilities                | Community Facilities      |             |
| District Centre                  |                                         |                         | Suburban Activity Centre            | Suburban Activity Centre  |             |
| Hills Face                       |                                         |                         | Hills Face                          | Hills Face                |             |
| Light Industry                   |                                         |                         | Suburban Employment                 | Employment                |             |
| Local Centre                     |                                         |                         | Suburban Activity Centre            | Local Activity Centre     |             |
| Metropolitan Open Space System   | Linear Park River Torrens Policy Area 2 |                         | Open Space                          | Open Space                |             |
| Metropolitan Open Space System   |                                         |                         | Open Space                          | Open Space                |             |
| Mixed Use                        |                                         |                         | Suburban Business and<br>Innovation | Suburban Business         |             |
| Neighbourhood Centre             |                                         |                         | Suburban Activity Centre            | Suburban Activity Centre  |             |
| Residential                      | Regeneration Policy Area 3              |                         | General Neighbourhood               | General Neighbourhood     |             |
| Residential                      | Suburban Policy Area 4                  |                         | General Neighbourhood               | General Neighbourhood     |             |
| Residential                      | Leabrook Drive Policy Area 10           |                         | Suburban Neighbourhood              | Suburban Neighbourhood    |             |
| Residential                      | Foothills Policy Area 6                 |                         | Suburban Neighbourhood              | Hills Neighbourhood       |             |
| Residential                      | Low Density Policy Area 7               |                         | Suburban Neighbourhood              | Established Neighbourhood |             |
| Suburban Activity Node           |                                         |                         | Urban Neighbourhood                 | Urban Neighbourhood       |             |
| Urban Corridor                   | Business Policy Area 8                  |                         | Urban Corridor (Business)           | Urban Corridor (Business) |             |
| Urban Corridor                   | Transit Living Policy Area 9            |                         | Urban Corridor (Living)             | Urban Corridor (Living)   |             |

## TRANSITION TABLE – City of Campbelltown

| Current Development<br>Plan Zone | Current Development Plan<br>Policy Area | Current Development Plan Precinct | Consultation November 2019 Code Proposal | Consultation November 2020 Code Proposal | Planning &<br>Design Code<br>Subzone |
|----------------------------------|-----------------------------------------|-----------------------------------|------------------------------------------|------------------------------------------|--------------------------------------|
| Urban Corridor                   | High Street Policy Area 10              |                                   | Urban Corridor (Main Street)             | Urban Corridor (Main Street)             |                                      |
| Urban Employment                 |                                         |                                   | Employment                               | Employment                               |                                      |