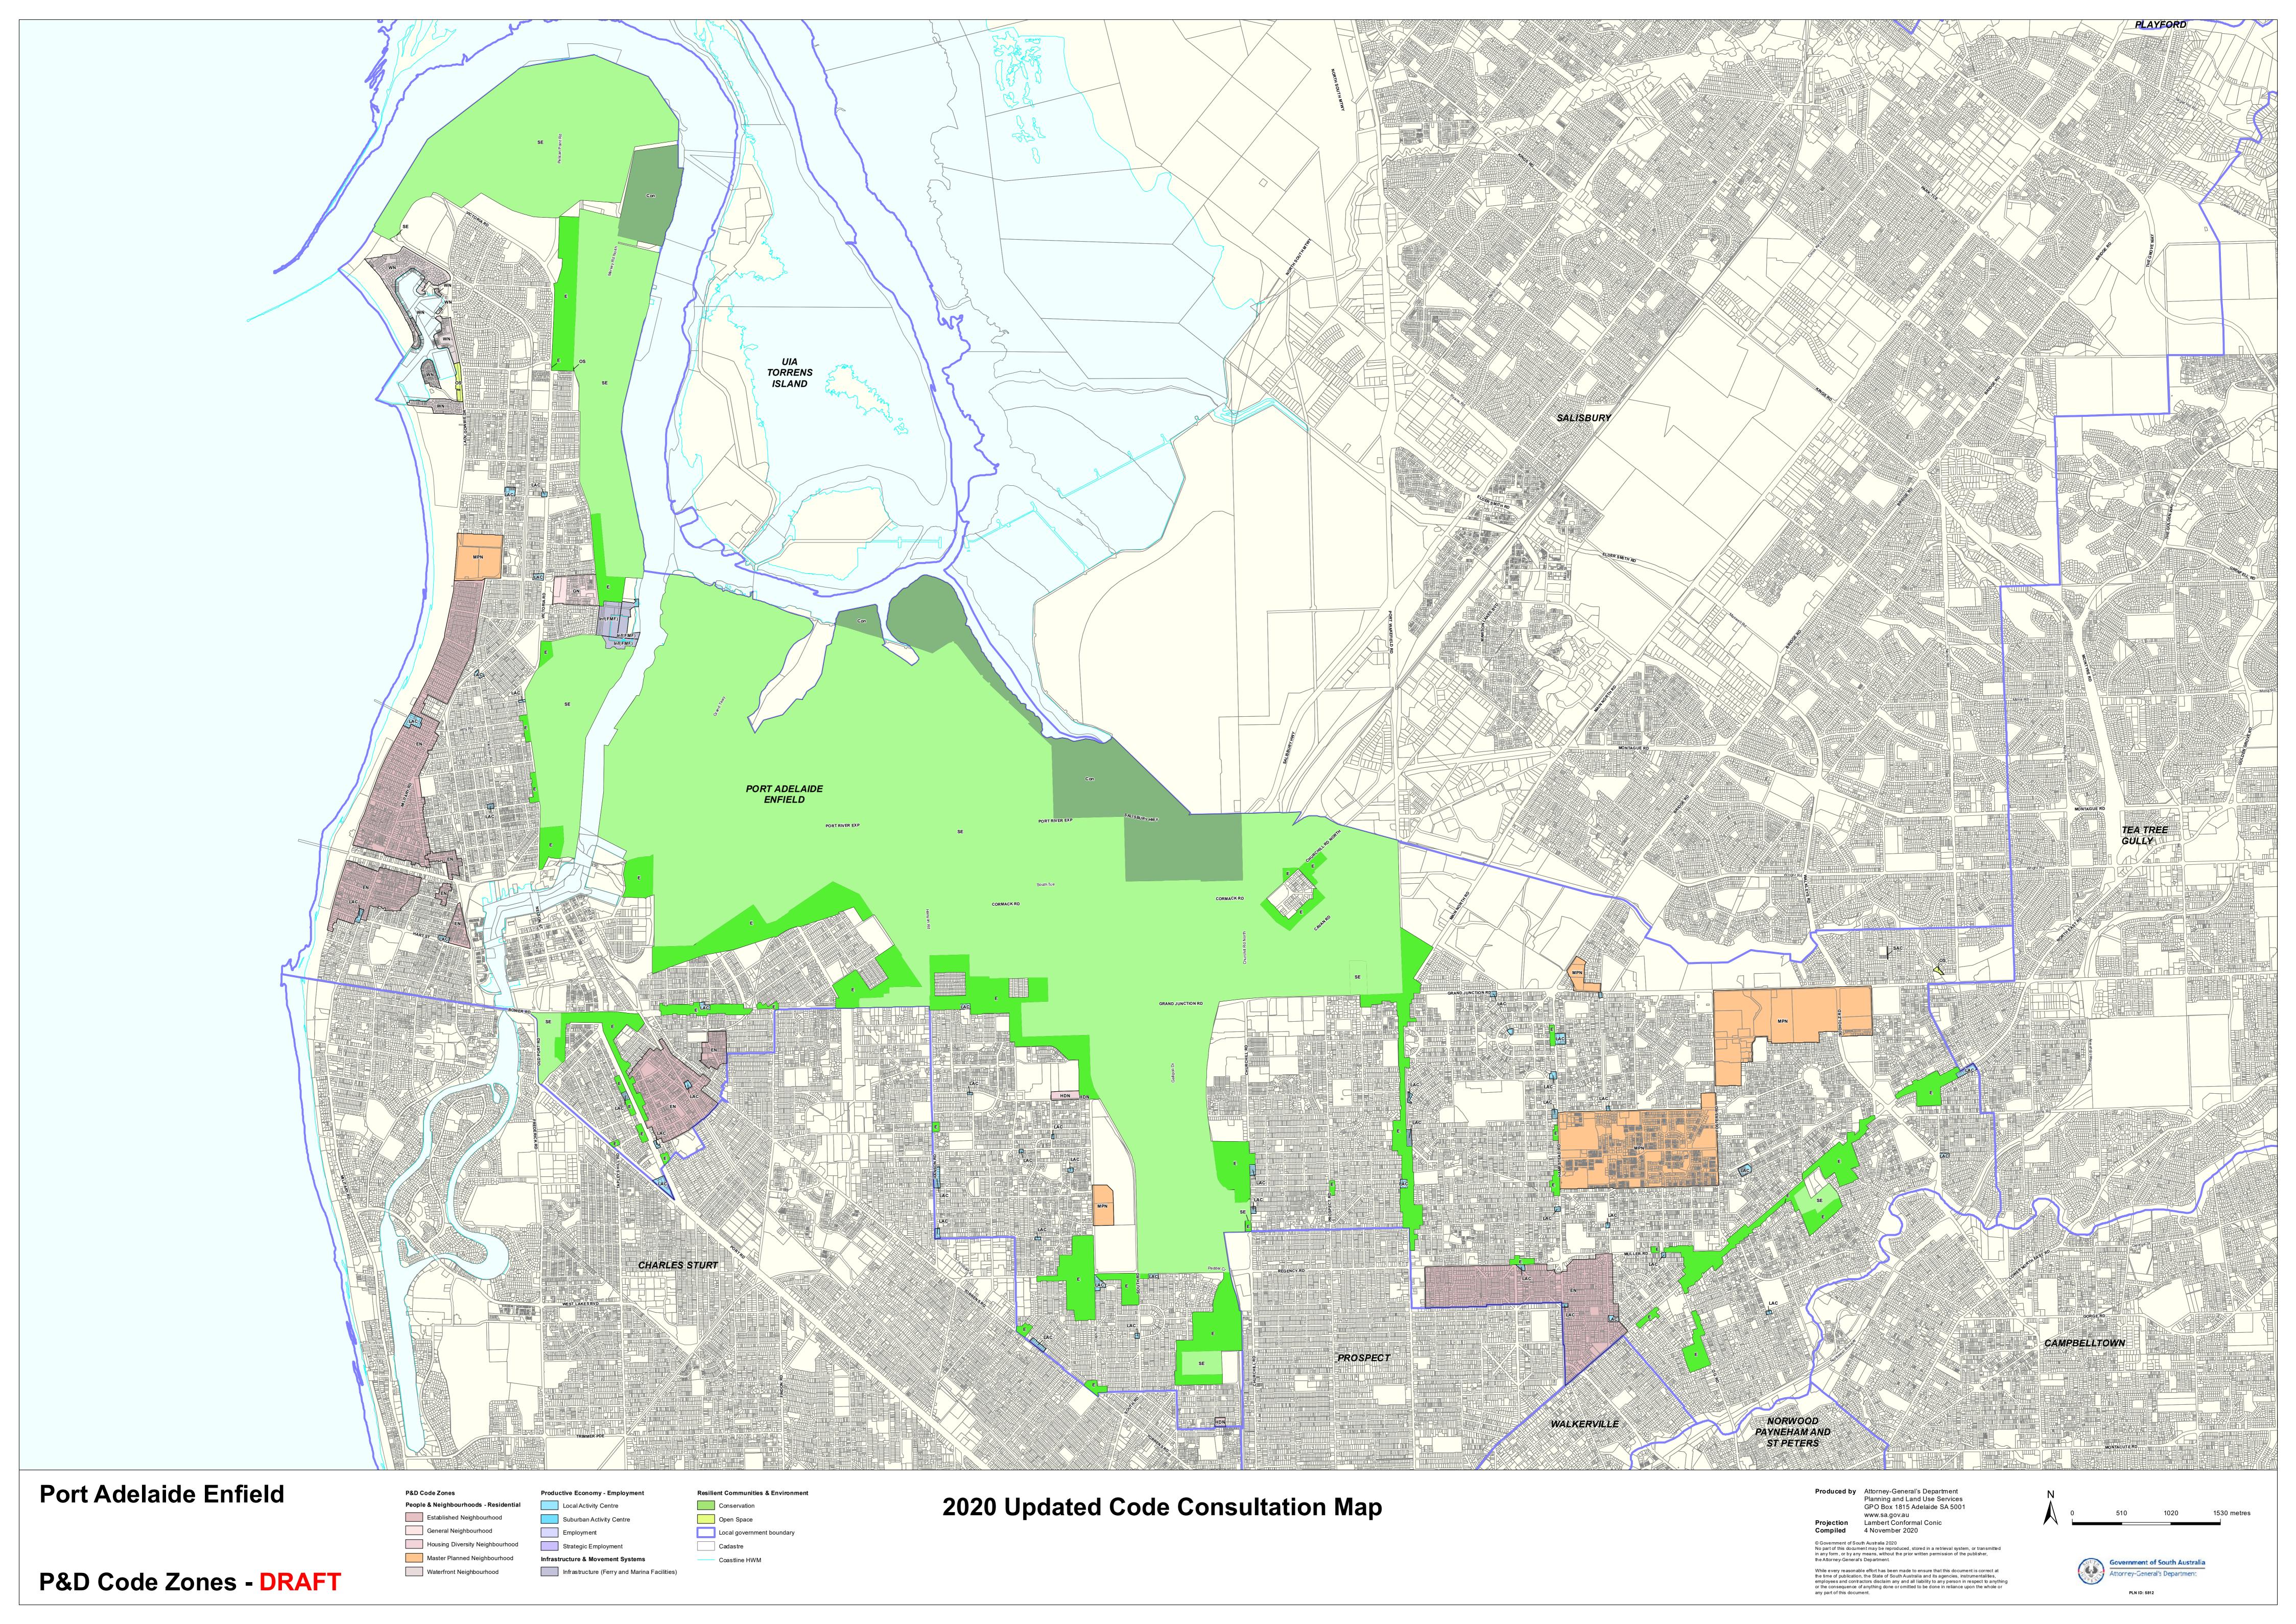

|                                  |                                          |                                         |                                              |                                              | i sor ii iissior i                |
|----------------------------------|------------------------------------------|-----------------------------------------|----------------------------------------------|----------------------------------------------|-----------------------------------|
| Current Development<br>Plan Zone | Current Development<br>Plan Policy Area  | Current<br>Development<br>Plan Precinct | Consultation November 2019 Code Proposal     | Consultation November 2020 Code Proposal     | Planning & Design<br>Code Subzone |
| Bulk Handling                    |                                          |                                         | Employment (Bulk Handling)                   | Employment (Bulk Handling)                   |                                   |
| Caravan and Tourist Park         |                                          |                                         | Caravan and Tourist Park                     | Caravan and Tourist Park                     |                                   |
| Coastal Marina                   | Boat Haven Policy Area 1                 |                                         | Infrastructure (Ferry and Marina Facilities) | Infrastructure (Ferry and Marina Facilities) |                                   |
| Coastal Marina                   | Business Policy Area 2                   |                                         | Infrastructure (Ferry and Marina Facilities) | Infrastructure (Ferry and Marina Facilities) |                                   |
| Coastal Marina                   | Residential Policy Area 3                |                                         | General Neighbourhood                        | Waterfront Neighbourhood                     |                                   |
| Coastal Open Space               | Activity Focus                           |                                         | Open Space                                   | Open Space                                   |                                   |
| Coastal Open Space               |                                          |                                         | Open Space                                   | Open Space                                   |                                   |
| Commercial                       |                                          |                                         | Suburban Employment                          | Employment                                   |                                   |
| Community                        | Schools                                  |                                         | Community Facilities                         | Strategic Employment                         |                                   |
| Community                        |                                          |                                         | Community Facilities                         | Community Facilities                         |                                   |
| Conservation                     |                                          |                                         | Conservation                                 | Conservation                                 |                                   |
| District Centre                  | Gilles Plains                            |                                         | Suburban Activity Centre                     | Suburban Activity Centre                     |                                   |
| District Centre                  | Greenacres                               |                                         | Suburban Activity Centre                     | Suburban Activity Centre                     |                                   |
| District Centre                  | Sefton Park                              |                                         | Suburban Activity Centre                     | Suburban Activity Centre                     |                                   |
| Excluded                         |                                          |                                         | Coastal Waters and Offshore Islands          | Coastal Waters and Offshore Islands          |                                   |
| Gepps Cross Gateway              |                                          |                                         | Suburban Employment                          | Employment                                   |                                   |
| Home Industry                    |                                          |                                         | Home Industry                                | Home Industry                                |                                   |
| Industry                         | Cast Metals Policy Area 9                |                                         | Employment                                   | Strategic Employment                         |                                   |
| Industry                         | Coastal Resource Recovery Policy Area 10 |                                         | Employment                                   | Strategic Employment                         |                                   |
| Industry                         | Coastal Resource Recovery Policy Area 10 | Co-ordinated Development Precinct 1     | Employment                                   | Strategic Employment                         | Gillman                           |
| Industry                         | Gillman Policy Area 74                   |                                         | Employment                                   | Strategic Employment                         | Gillman                           |
| Industry                         | Osborne Maritime Policy Area 11          |                                         | Employment                                   | Strategic Employment                         | National Naval Shipbuilding       |

|                                            |                                                                          |                                         |                                             |                                          | i com mosicit                     |
|--------------------------------------------|--------------------------------------------------------------------------|-----------------------------------------|---------------------------------------------|------------------------------------------|-----------------------------------|
| Current Development<br>Plan Zone           | Current Development<br>Plan Policy Area                                  | Current<br>Development<br>Plan Precinct | Consultation November<br>2019 Code Proposal | Consultation November 2020 Code Proposal | Planning & Design<br>Code Subzone |
| Industry                                   | Ports Policy Area 12                                                     |                                         | Employment                                  | Strategic Employment                     | Ports                             |
| Industry                                   |                                                                          |                                         | Employment                                  | Strategic Employment                     |                                   |
| Industry/Business (Gepps Cross<br>Gateway) | Discount Outlet, Entertainment and<br>Distribution Centre Policy Area 76 |                                         | Employment                                  | Employment                               | Retail                            |
| Industry/Business (Gepps Cross<br>Gateway) |                                                                          |                                         | Employment                                  | Employment                               | Retail                            |
| Light Industry                             | Commercial/Education Policy Area 13                                      |                                         | Suburban Employment                         | Employment                               |                                   |
| Light Industry                             | Commercial/Light Industry Policy Area 14                                 |                                         | Suburban Employment                         | Employment                               |                                   |
| Light Industry                             |                                                                          |                                         | Suburban Employment                         | Employment                               |                                   |
| Local Centre                               | Jetty Road                                                               |                                         | Suburban Main Street                        | Local Activity Centre                    |                                   |
| Local Centre                               |                                                                          |                                         | Suburban Activity Centre                    | Local Activity Centre                    |                                   |
| Metropolitan Open Space System             | Buffer                                                                   |                                         | Open Space                                  | Open Space                               |                                   |
| Metropolitan Open Space System             | Conservation                                                             |                                         | Open Space                                  | Conservation                             |                                   |
| Metropolitan Open Space System             | Recreation                                                               | Dry Creek Linear Park                   | Open Space                                  | Open Space                               |                                   |
| Metropolitan Open Space System             | Recreation                                                               | River Torrens Linear Park               | Open Space                                  | Open Space                               |                                   |
| Metropolitan Open Space System             | Recreation                                                               | Snowdens Beach                          | Open Space                                  | Open Space                               |                                   |
| Metropolitan Open Space System             | Recreation                                                               | State Sports Park Gepps<br>Cross        | Open Space                                  | Open Space                               |                                   |
| Metropolitan Open Space System             | Recreation                                                               |                                         | Open Space                                  | Open Space                               |                                   |
| Mixed Use (Islington)                      |                                                                          |                                         | Suburban Employment                         | Employment                               | Retail                            |
| Mixed Use (Oakden)                         | Commercial                                                               |                                         | Suburban Greenfield Neighbourhood           | Master Planned Neighbourhood             |                                   |
| Mixed Use (Oakden)                         | Institutions                                                             |                                         | Suburban Greenfield Neighbourhood           | Master Planned Neighbourhood             |                                   |
| Mixed Use (Oakden)                         | Recreation and Sporting                                                  |                                         | Suburban Greenfield Neighbourhood           | Master Planned Neighbourhood             |                                   |
| Multi Function Polis                       |                                                                          |                                         | Suburban Employment                         | <b>Zone Split</b> Employment             |                                   |

| Current Development<br>Plan Zone | Current Development<br>Plan Policy Area | Current Development Plan Precinct | Consultation November 2019 Code Proposal | 2020 Code Proposal                                                 | Planning & Design<br>Code Subzone |
|----------------------------------|-----------------------------------------|-----------------------------------|------------------------------------------|--------------------------------------------------------------------|-----------------------------------|
|                                  |                                         |                                   |                                          | General Neighbourhood Infrastructure (Ferry and Marina Facilities) |                                   |
| Neighbourhood Centre             | Blair Athol                             |                                   | Suburban Activity Centre                 | Suburban Activity Centre                                           |                                   |
| Neighbourhood Centre             | Broadview                               |                                   | Suburban Activity Centre                 | Suburban Activity Centre                                           |                                   |
| Neighbourhood Centre             | Enfield                                 |                                   | Suburban Activity Centre                 | Suburban Activity Centre                                           |                                   |
| Neighbourhood Centre             | Grand Junction Road                     |                                   | Suburban Activity Centre                 | Suburban Activity Centre                                           |                                   |
| Neighbourhood Centre             | Hampstead Gardens                       |                                   | Suburban Activity Centre                 | Suburban Activity Centre                                           |                                   |
| Neighbourhood Centre             | Klemzig                                 |                                   | Suburban Activity Centre                 | Suburban Activity Centre                                           |                                   |
| Neighbourhood Centre             | North Haven                             |                                   | Suburban Activity Centre                 | Suburban Activity Centre                                           |                                   |
| Neighbourhood Centre             | Pauls Drive                             |                                   | Suburban Activity Centre                 | Suburban Activity Centre                                           |                                   |
| Neighbourhood Centre             | Rosewater                               |                                   | Suburban Activity Centre                 | Suburban Activity Centre                                           |                                   |
| Neighbourhood Centre             | Semaphore Road                          | Community Focus                   | Suburban Activity Centre                 | Suburban Activity Centre                                           |                                   |
| Neighbourhood Centre             | Semaphore Road                          | Local Shopping                    | Suburban Activity Centre                 | Suburban Activity Centre                                           |                                   |
| Neighbourhood Centre             | Semaphore Road                          | Major Shopping                    | Suburban Activity Centre                 | Suburban Activity Centre                                           |                                   |
| Neighbourhood Centre             | Semaphore Road                          | Mixed Use                         | Suburban Activity Centre                 | Suburban Activity Centre                                           |                                   |
| Neighbourhood Centre             | The Parks                               |                                   | Suburban Activity Centre                 | Suburban Activity Centre                                           |                                   |
| Neighbourhood Centre             | Windsor Gardens                         |                                   | Suburban Activity Centre                 | Suburban Activity Centre                                           |                                   |
| Recreation                       | Alberton Oval                           |                                   | Recreation                               | Recreation                                                         |                                   |
| Recreation                       | Western Regional Park                   |                                   | Recreation                               | Recreation                                                         |                                   |
| Recreation                       |                                         |                                   | Recreation                               | Recreation                                                         |                                   |
| Regional Centre                  | Cruickshank's Corner                    |                                   | Urban Activity Centre                    | Urban Activity Centre                                              | Port Adelaide Centre              |
| Regional Centre                  | Dock One                                |                                   | Urban Activity Centre                    | Urban Activity Centre                                              | Port Adelaide Centre              |
| Regional Centre                  | East End                                |                                   | Urban Activity Centre                    | Urban Activity Centre                                              | Port Adelaide Centre              |
| Regional Centre                  | Fletcher's Slip                         |                                   | Urban Activity Centre                    | Urban Activity Centre                                              | Port Adelaide Centre              |

| Current Development<br>Plan Zone | Plan Policy Area                   | Current<br>Development<br>Plan Precinct | Consultation November 2019 Code Proposal | 2020 Code Proposal                                              | Planning & Design<br>Code Subzone |
|----------------------------------|------------------------------------|-----------------------------------------|------------------------------------------|-----------------------------------------------------------------|-----------------------------------|
| Regional Centre                  | Hart's Mill                        |                                         | Urban Activity Centre                    | Urban Activity Centre                                           | Port Adelaide Centre              |
| Regional Centre                  | Mainstreet                         |                                         | Urban Activity Centre                    | Urban Activity Centre                                           | Port Adelaide Centre              |
| Regional Centre                  | McLaren's Wharf                    |                                         | Urban Activity Centre                    | Urban Activity Centre                                           | Port Adelaide Centre              |
| Regional Centre                  | North West                         |                                         | Urban Activity Centre                    | Urban Activity Centre                                           | Port Adelaide Centre              |
| Regional Centre                  | Old Port Reach                     |                                         | Urban Activity Centre                    | Urban Activity Centre                                           | Port Adelaide Centre              |
| Regional Centre                  | Port Adelaide State Heritage Area  |                                         | Urban Activity Centre                    | Urban Activity Centre                                           | Port Adelaide Centre              |
| Regional Centre                  | Port Approach                      |                                         | Urban Activity Centre                    | Urban Activity Centre                                           | Port Adelaide Centre              |
| Regional Centre                  | Railways                           |                                         | Urban Activity Centre                    | Urban Activity Centre                                           | Port Adelaide Centre              |
| Regional Centre                  | Retail Core                        |                                         | Urban Activity Centre                    | Urban Activity Centre                                           | Port Adelaide Centre              |
| Regional Centre                  | Southern Approach                  |                                         | Urban Activity Centre                    | Urban Activity Centre                                           | Port Adelaide Centre              |
| Regional Centre                  | Southern Gateway                   |                                         | Urban Activity Centre                    | Urban Activity Centre                                           | Port Adelaide Centre              |
| Regional Centre                  | West                               |                                         | Urban Activity Centre                    | Urban Activity Centre                                           | Port Adelaide Centre              |
| Regional Centre                  | Woolstores                         |                                         | Urban Activity Centre                    | Urban Activity Centre                                           | Port Adelaide Centre              |
| Residential                      | Comprehensive Development          |                                         | General Neighbourhood                    | Zone split  General Neighbourhood  Master Planned Neighbourhood |                                   |
| Residential                      | Fort Largs                         |                                         | Masterplanned Suburban<br>Neighbourhood  | Master Planned Neighbourhood                                    | Emerging Activity Centre          |
| Residential                      | Lefevre Peninsula East             |                                         | General Neighbourhood                    | General Neighbourhood                                           |                                   |
| Residential                      | Lefevre Peninsula West             |                                         | General Neighbourhood                    | General Neighbourhood                                           |                                   |
| Residential                      | Medium Density                     |                                         | Housing Diversity Neighbourhood          | Housing Diversity Neighbourhood                                 |                                   |
| Residential                      | North Haven (South of Victoria Rd) |                                         | General Neighbourhood                    | General Neighbourhood                                           |                                   |
| Residential                      | Ottoway                            |                                         | General Neighbourhood                    | General Neighbourhood                                           |                                   |
| Residential                      | Portland                           |                                         | Housing Diversity Neighbourhood          | Housing Diversity Neighbourhood                                 |                                   |
| Residential                      | Queenstown, Alberton, Rosewater    |                                         | General Neighbourhood                    | General Neighbourhood                                           |                                   |

| Current Development<br>Plan Zone | Current Development<br>Plan Policy Area | Current<br>Development<br>Plan Precinct | Consultation November<br>2019 Code Proposal | Consultation November<br>2020 Code Proposal | Planning & Design<br>Code Subzone |
|----------------------------------|-----------------------------------------|-----------------------------------------|---------------------------------------------|---------------------------------------------|-----------------------------------|
| Residential                      | Residential East                        |                                         | Suburban Neighbourhood                      | General Neighbourhood                       |                                   |
| Residential                      | Restricted Residential                  |                                         | Suburban Neighbourhood                      | Suburban Neighbourhood                      |                                   |
| Residential Character            | Alberton/Rosewater                      |                                         | Suburban Neighbourhood                      | Established Neighbourhood                   |                                   |
| Residential Character            | Enfield                                 |                                         | Suburban Neighbourhood                      | Established Neighbourhood                   |                                   |
| Residential Character            | Exeter                                  |                                         | Housing Diversity Neighbourhood             | Established Neighbourhood                   |                                   |
| Residential Character            | Glanville (East of Carlisle Street)     |                                         | Housing Diversity Neighbourhood             | Established Neighbourhood                   |                                   |
| Residential Character            | Largs/Largs North                       |                                         | Suburban Neighbourhood                      | Established Neighbourhood                   |                                   |
| Residential Character            | Rosewater                               |                                         | Suburban Neighbourhood                      | Established Neighbourhood                   |                                   |
| Residential Character            | Semaphore/Largs                         |                                         | Suburban Neighbourhood                      | Established Neighbourhood                   |                                   |
| Suburban Neighbourhood           |                                         |                                         | Masterplanned Suburban<br>Neighbourhood     | Master Planned Neighbourhood                | Emerging Activity Centre          |
| Urban Renewal                    | Mixed Use Transition                    |                                         | Urban Renewal Neighbourhood                 | Urban Renewal Neighbourhood                 | Mixed Use Transition              |
| Urban Renewal                    |                                         |                                         | Urban Renewal Neighbourhood                 | Urban Renewal Neighbourhood                 |                                   |