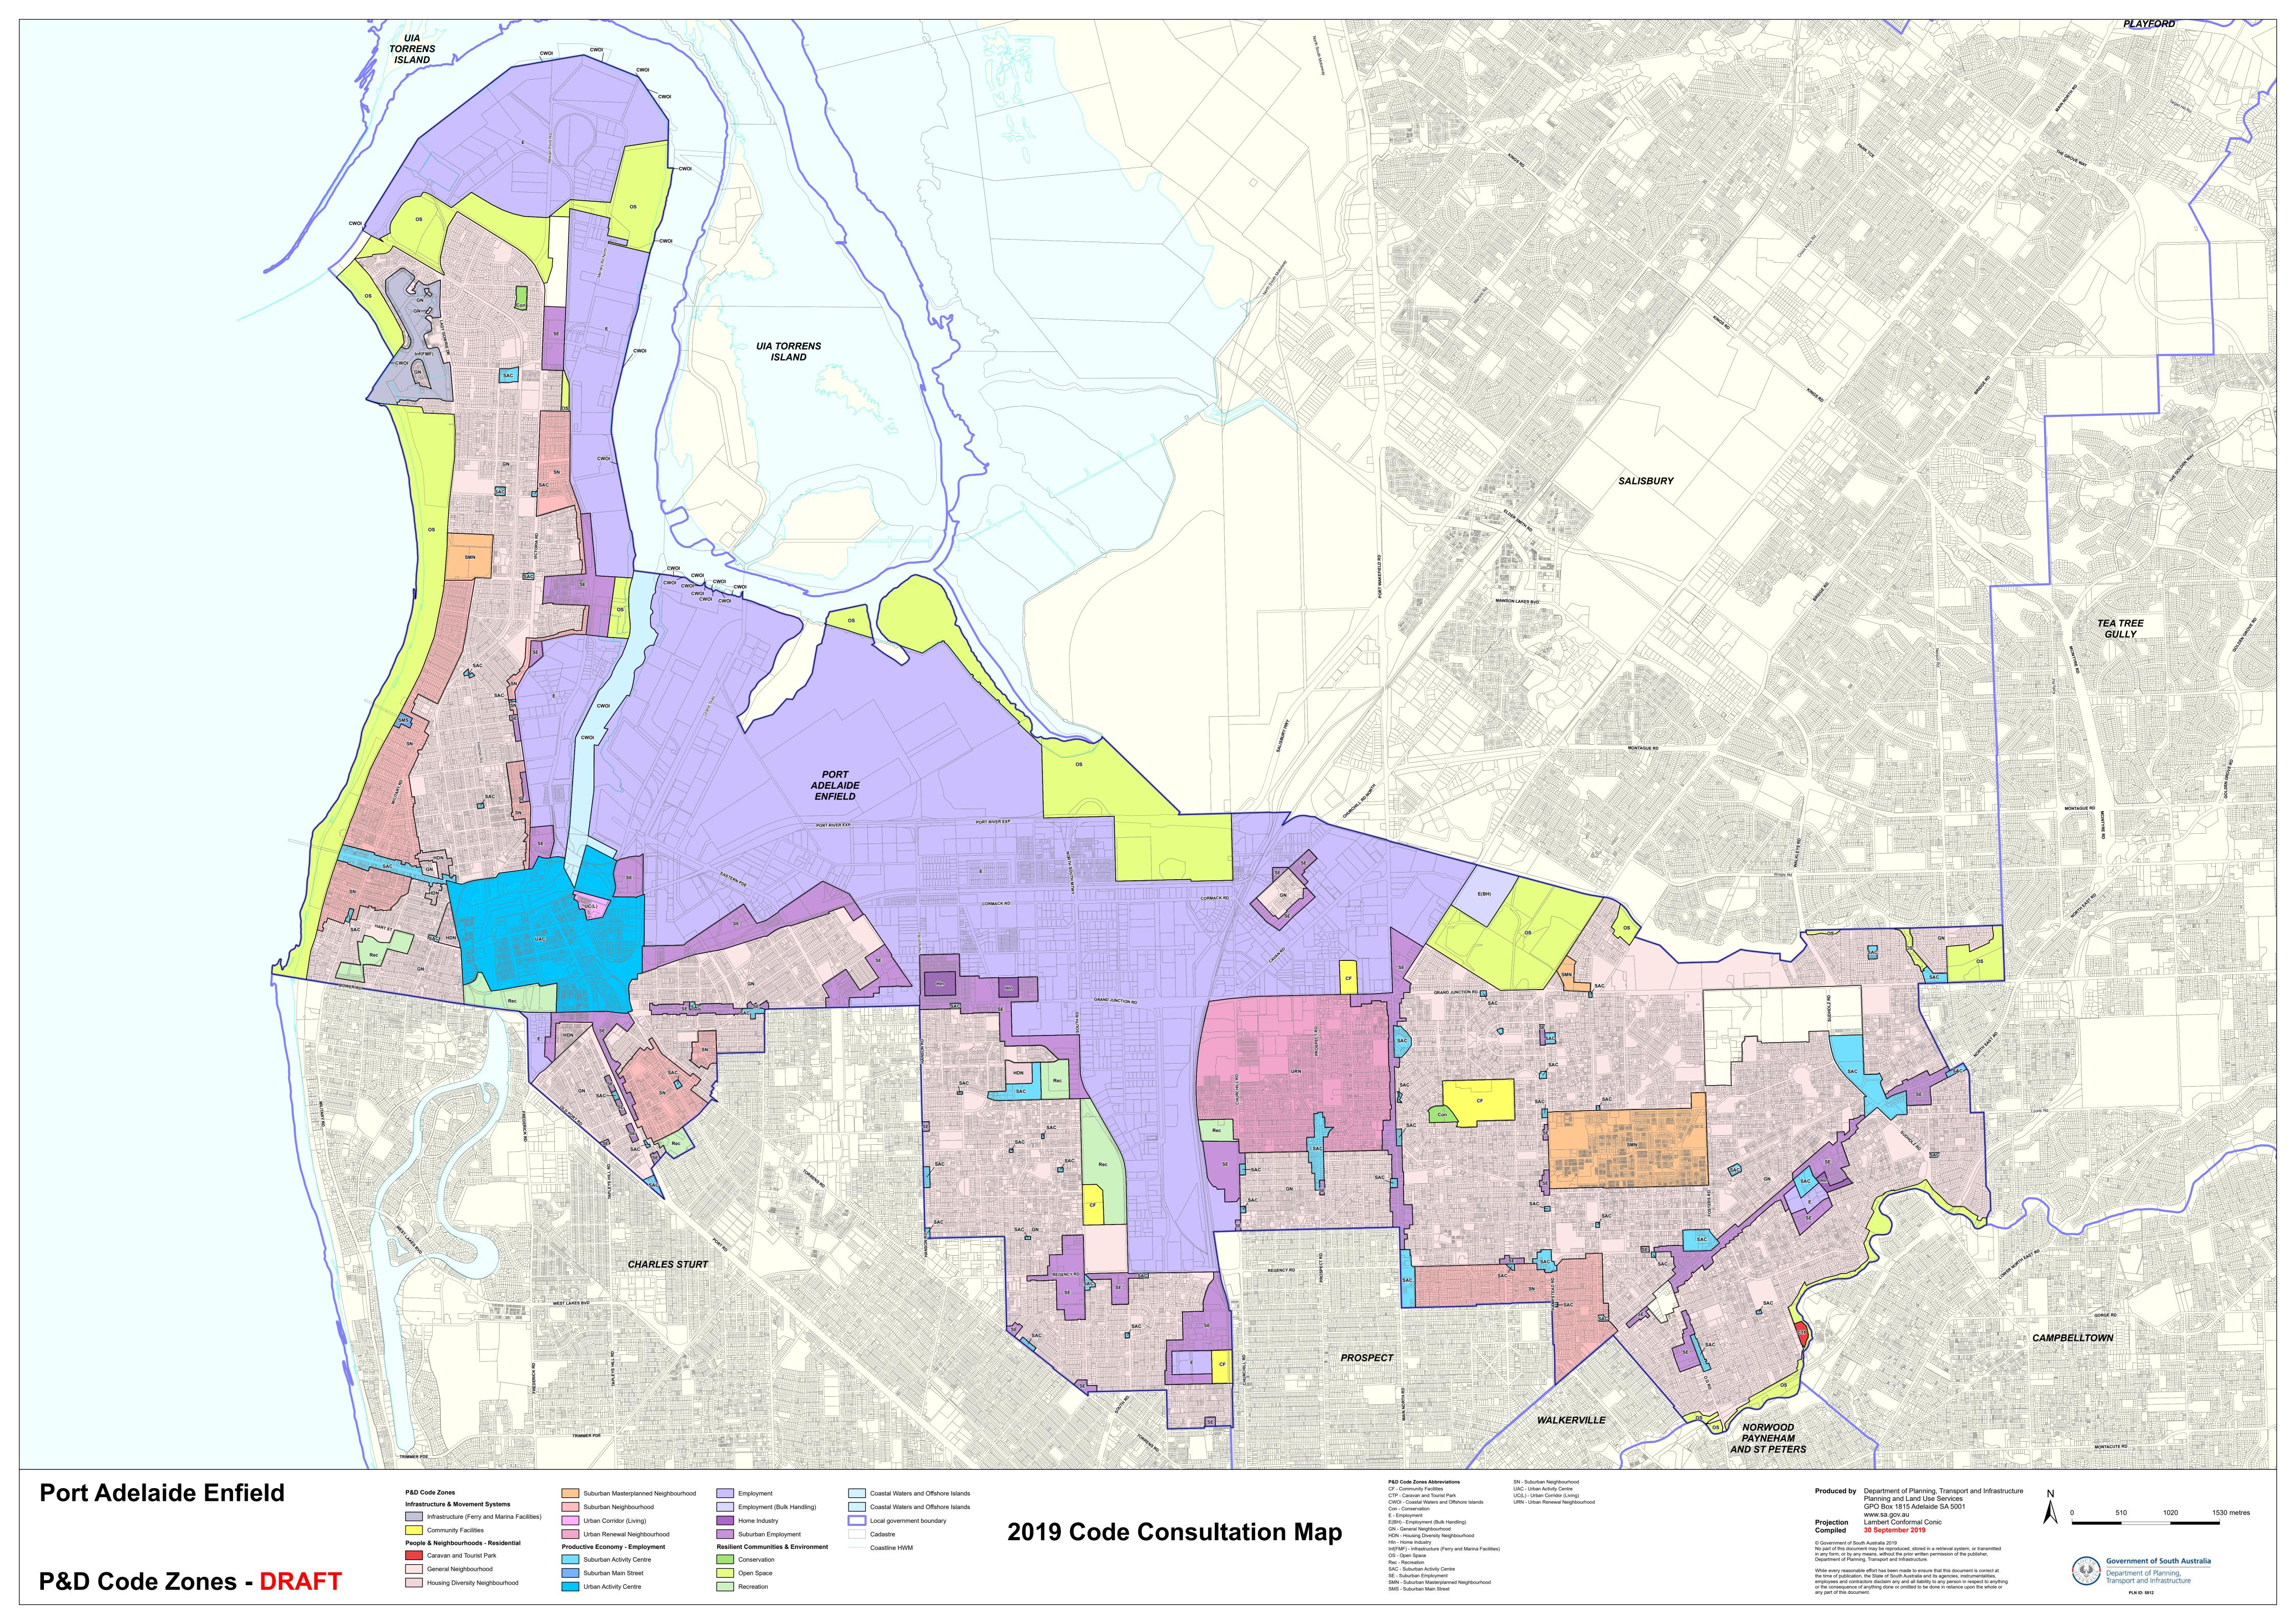

|                                  |                                          |                                         |                                              |                                              | i sor ii iissior i                |
|----------------------------------|------------------------------------------|-----------------------------------------|----------------------------------------------|----------------------------------------------|-----------------------------------|
| Current Development<br>Plan Zone | Current Development<br>Plan Policy Area  | Current<br>Development<br>Plan Precinct | Consultation November 2019 Code Proposal     | Consultation November 2020 Code Proposal     | Planning & Design<br>Code Subzone |
| Bulk Handling                    |                                          |                                         | Employment (Bulk Handling)                   | Employment (Bulk Handling)                   |                                   |
| Caravan and Tourist Park         |                                          |                                         | Caravan and Tourist Park                     | Caravan and Tourist Park                     |                                   |
| Coastal Marina                   | Boat Haven Policy Area 1                 |                                         | Infrastructure (Ferry and Marina Facilities) | Infrastructure (Ferry and Marina Facilities) |                                   |
| Coastal Marina                   | Business Policy Area 2                   |                                         | Infrastructure (Ferry and Marina Facilities) | Infrastructure (Ferry and Marina Facilities) |                                   |
| Coastal Marina                   | Residential Policy Area 3                |                                         | General Neighbourhood                        | Waterfront Neighbourhood                     |                                   |
| Coastal Open Space               | Activity Focus                           |                                         | Open Space                                   | Open Space                                   |                                   |
| Coastal Open Space               |                                          |                                         | Open Space                                   | Open Space                                   |                                   |
| Commercial                       |                                          |                                         | Suburban Employment                          | Employment                                   |                                   |
| Community                        | Schools                                  |                                         | Community Facilities                         | Strategic Employment                         |                                   |
| Community                        |                                          |                                         | Community Facilities                         | Community Facilities                         |                                   |
| Conservation                     |                                          |                                         | Conservation                                 | Conservation                                 |                                   |
| District Centre                  | Gilles Plains                            |                                         | Suburban Activity Centre                     | Suburban Activity Centre                     |                                   |
| District Centre                  | Greenacres                               |                                         | Suburban Activity Centre                     | Suburban Activity Centre                     |                                   |
| District Centre                  | Sefton Park                              |                                         | Suburban Activity Centre                     | Suburban Activity Centre                     |                                   |
| Excluded                         |                                          |                                         | Coastal Waters and Offshore Islands          | Coastal Waters and Offshore Islands          |                                   |
| Gepps Cross Gateway              |                                          |                                         | Suburban Employment                          | Employment                                   |                                   |
| Home Industry                    |                                          |                                         | Home Industry                                | Home Industry                                |                                   |
| Industry                         | Cast Metals Policy Area 9                |                                         | Employment                                   | Strategic Employment                         |                                   |
| Industry                         | Coastal Resource Recovery Policy Area 10 |                                         | Employment                                   | Strategic Employment                         |                                   |
| Industry                         | Coastal Resource Recovery Policy Area 10 | Co-ordinated Development Precinct 1     | Employment                                   | Strategic Employment                         | Gillman                           |
| Industry                         | Gillman Policy Area 74                   |                                         | Employment                                   | Strategic Employment                         | Gillman                           |
| Industry                         | Osborne Maritime Policy Area 11          |                                         | Employment                                   | Strategic Employment                         | National Naval Shipbuilding       |

|                                            |                                                                          |                                         |                                             |                                          | i com mosicit                     |
|--------------------------------------------|--------------------------------------------------------------------------|-----------------------------------------|---------------------------------------------|------------------------------------------|-----------------------------------|
| Current Development<br>Plan Zone           | Current Development<br>Plan Policy Area                                  | Current<br>Development<br>Plan Precinct | Consultation November<br>2019 Code Proposal | Consultation November 2020 Code Proposal | Planning & Design<br>Code Subzone |
| Industry                                   | Ports Policy Area 12                                                     |                                         | Employment                                  | Strategic Employment                     | Ports                             |
| Industry                                   |                                                                          |                                         | Employment                                  | Strategic Employment                     |                                   |
| Industry/Business (Gepps Cross<br>Gateway) | Discount Outlet, Entertainment and<br>Distribution Centre Policy Area 76 |                                         | Employment                                  | Employment                               | Retail                            |
| Industry/Business (Gepps Cross<br>Gateway) |                                                                          |                                         | Employment                                  | Employment                               | Retail                            |
| Light Industry                             | Commercial/Education Policy Area 13                                      |                                         | Suburban Employment                         | Employment                               |                                   |
| Light Industry                             | Commercial/Light Industry Policy Area 14                                 |                                         | Suburban Employment                         | Employment                               |                                   |
| Light Industry                             |                                                                          |                                         | Suburban Employment                         | Employment                               |                                   |
| Local Centre                               | Jetty Road                                                               |                                         | Suburban Main Street                        | Local Activity Centre                    |                                   |
| Local Centre                               |                                                                          |                                         | Suburban Activity Centre                    | Local Activity Centre                    |                                   |
| Metropolitan Open Space System             | Buffer                                                                   |                                         | Open Space                                  | Open Space                               |                                   |
| Metropolitan Open Space System             | Conservation                                                             |                                         | Open Space                                  | Conservation                             |                                   |
| Metropolitan Open Space System             | Recreation                                                               | Dry Creek Linear Park                   | Open Space                                  | Open Space                               |                                   |
| Metropolitan Open Space System             | Recreation                                                               | River Torrens Linear Park               | Open Space                                  | Open Space                               |                                   |
| Metropolitan Open Space System             | Recreation                                                               | Snowdens Beach                          | Open Space                                  | Open Space                               |                                   |
| Metropolitan Open Space System             | Recreation                                                               | State Sports Park Gepps<br>Cross        | Open Space                                  | Open Space                               |                                   |
| Metropolitan Open Space System             | Recreation                                                               |                                         | Open Space                                  | Open Space                               |                                   |
| Mixed Use (Islington)                      |                                                                          |                                         | Suburban Employment                         | Employment                               | Retail                            |
| Mixed Use (Oakden)                         | Commercial                                                               |                                         | Suburban Greenfield Neighbourhood           | Master Planned Neighbourhood             |                                   |
| Mixed Use (Oakden)                         | Institutions                                                             |                                         | Suburban Greenfield Neighbourhood           | Master Planned Neighbourhood             |                                   |
| Mixed Use (Oakden)                         | Recreation and Sporting                                                  |                                         | Suburban Greenfield Neighbourhood           | Master Planned Neighbourhood             |                                   |
| Multi Function Polis                       |                                                                          |                                         | Suburban Employment                         | <b>Zone Split</b> Employment             |                                   |

| Current Development<br>Plan Zone | Current Development<br>Plan Policy Area | Current Development Plan Precinct | Consultation November 2019 Code Proposal | 2020 Code Proposal                                                 | Planning & Design<br>Code Subzone |
|----------------------------------|-----------------------------------------|-----------------------------------|------------------------------------------|--------------------------------------------------------------------|-----------------------------------|
|                                  |                                         |                                   |                                          | General Neighbourhood Infrastructure (Ferry and Marina Facilities) |                                   |
| Neighbourhood Centre             | Blair Athol                             |                                   | Suburban Activity Centre                 | Suburban Activity Centre                                           |                                   |
| Neighbourhood Centre             | Broadview                               |                                   | Suburban Activity Centre                 | Suburban Activity Centre                                           |                                   |
| Neighbourhood Centre             | Enfield                                 |                                   | Suburban Activity Centre                 | Suburban Activity Centre                                           |                                   |
| Neighbourhood Centre             | Grand Junction Road                     |                                   | Suburban Activity Centre                 | Suburban Activity Centre                                           |                                   |
| Neighbourhood Centre             | Hampstead Gardens                       |                                   | Suburban Activity Centre                 | Suburban Activity Centre                                           |                                   |
| Neighbourhood Centre             | Klemzig                                 |                                   | Suburban Activity Centre                 | Suburban Activity Centre                                           |                                   |
| Neighbourhood Centre             | North Haven                             |                                   | Suburban Activity Centre                 | Suburban Activity Centre                                           |                                   |
| Neighbourhood Centre             | Pauls Drive                             |                                   | Suburban Activity Centre                 | Suburban Activity Centre                                           |                                   |
| Neighbourhood Centre             | Rosewater                               |                                   | Suburban Activity Centre                 | Suburban Activity Centre                                           |                                   |
| Neighbourhood Centre             | Semaphore Road                          | Community Focus                   | Suburban Activity Centre                 | Suburban Activity Centre                                           |                                   |
| Neighbourhood Centre             | Semaphore Road                          | Local Shopping                    | Suburban Activity Centre                 | Suburban Activity Centre                                           |                                   |
| Neighbourhood Centre             | Semaphore Road                          | Major Shopping                    | Suburban Activity Centre                 | Suburban Activity Centre                                           |                                   |
| Neighbourhood Centre             | Semaphore Road                          | Mixed Use                         | Suburban Activity Centre                 | Suburban Activity Centre                                           |                                   |
| Neighbourhood Centre             | The Parks                               |                                   | Suburban Activity Centre                 | Suburban Activity Centre                                           |                                   |
| Neighbourhood Centre             | Windsor Gardens                         |                                   | Suburban Activity Centre                 | Suburban Activity Centre                                           |                                   |
| Recreation                       | Alberton Oval                           |                                   | Recreation                               | Recreation                                                         |                                   |
| Recreation                       | Western Regional Park                   |                                   | Recreation                               | Recreation                                                         |                                   |
| Recreation                       |                                         |                                   | Recreation                               | Recreation                                                         |                                   |
| Regional Centre                  | Cruickshank's Corner                    |                                   | Urban Activity Centre                    | Urban Activity Centre                                              | Port Adelaide Centre              |
| Regional Centre                  | Dock One                                |                                   | Urban Activity Centre                    | Urban Activity Centre                                              | Port Adelaide Centre              |
| Regional Centre                  | East End                                |                                   | Urban Activity Centre                    | Urban Activity Centre                                              | Port Adelaide Centre              |
| Regional Centre                  | Fletcher's Slip                         |                                   | Urban Activity Centre                    | Urban Activity Centre                                              | Port Adelaide Centre              |

| Current Development<br>Plan Zone | Plan Policy Area                   | Current<br>Development<br>Plan Precinct | Consultation November 2019 Code Proposal | 2020 Code Proposal                                              | Planning & Design<br>Code Subzone |
|----------------------------------|------------------------------------|-----------------------------------------|------------------------------------------|-----------------------------------------------------------------|-----------------------------------|
| Regional Centre                  | Hart's Mill                        |                                         | Urban Activity Centre                    | Urban Activity Centre                                           | Port Adelaide Centre              |
| Regional Centre                  | Mainstreet                         |                                         | Urban Activity Centre                    | Urban Activity Centre                                           | Port Adelaide Centre              |
| Regional Centre                  | McLaren's Wharf                    |                                         | Urban Activity Centre                    | Urban Activity Centre                                           | Port Adelaide Centre              |
| Regional Centre                  | North West                         |                                         | Urban Activity Centre                    | Urban Activity Centre                                           | Port Adelaide Centre              |
| Regional Centre                  | Old Port Reach                     |                                         | Urban Activity Centre                    | Urban Activity Centre                                           | Port Adelaide Centre              |
| Regional Centre                  | Port Adelaide State Heritage Area  |                                         | Urban Activity Centre                    | Urban Activity Centre                                           | Port Adelaide Centre              |
| Regional Centre                  | Port Approach                      |                                         | Urban Activity Centre                    | Urban Activity Centre                                           | Port Adelaide Centre              |
| Regional Centre                  | Railways                           |                                         | Urban Activity Centre                    | Urban Activity Centre                                           | Port Adelaide Centre              |
| Regional Centre                  | Retail Core                        |                                         | Urban Activity Centre                    | Urban Activity Centre                                           | Port Adelaide Centre              |
| Regional Centre                  | Southern Approach                  |                                         | Urban Activity Centre                    | Urban Activity Centre                                           | Port Adelaide Centre              |
| Regional Centre                  | Southern Gateway                   |                                         | Urban Activity Centre                    | Urban Activity Centre                                           | Port Adelaide Centre              |
| Regional Centre                  | West                               |                                         | Urban Activity Centre                    | Urban Activity Centre                                           | Port Adelaide Centre              |
| Regional Centre                  | Woolstores                         |                                         | Urban Activity Centre                    | Urban Activity Centre                                           | Port Adelaide Centre              |
| Residential                      | Comprehensive Development          |                                         | General Neighbourhood                    | Zone split  General Neighbourhood  Master Planned Neighbourhood |                                   |
| Residential                      | Fort Largs                         |                                         | Masterplanned Suburban<br>Neighbourhood  | Master Planned Neighbourhood                                    | Emerging Activity Centre          |
| Residential                      | Lefevre Peninsula East             |                                         | General Neighbourhood                    | General Neighbourhood                                           |                                   |
| Residential                      | Lefevre Peninsula West             |                                         | General Neighbourhood                    | General Neighbourhood                                           |                                   |
| Residential                      | Medium Density                     |                                         | Housing Diversity Neighbourhood          | Housing Diversity Neighbourhood                                 |                                   |
| Residential                      | North Haven (South of Victoria Rd) |                                         | General Neighbourhood                    | General Neighbourhood                                           |                                   |
| Residential                      | Ottoway                            |                                         | General Neighbourhood                    | General Neighbourhood                                           |                                   |
| Residential                      | Portland                           |                                         | Housing Diversity Neighbourhood          | Housing Diversity Neighbourhood                                 |                                   |
| Residential                      | Queenstown, Alberton, Rosewater    |                                         | General Neighbourhood                    | General Neighbourhood                                           |                                   |

| Current Development<br>Plan Zone | Current Development<br>Plan Policy Area | Current<br>Development<br>Plan Precinct | Consultation November<br>2019 Code Proposal | Consultation November<br>2020 Code Proposal | Planning & Design<br>Code Subzone |
|----------------------------------|-----------------------------------------|-----------------------------------------|---------------------------------------------|---------------------------------------------|-----------------------------------|
| Residential                      | Residential East                        |                                         | Suburban Neighbourhood                      | General Neighbourhood                       |                                   |
| Residential                      | Restricted Residential                  |                                         | Suburban Neighbourhood                      | Suburban Neighbourhood                      |                                   |
| Residential Character            | Alberton/Rosewater                      |                                         | Suburban Neighbourhood                      | Established Neighbourhood                   |                                   |
| Residential Character            | Enfield                                 |                                         | Suburban Neighbourhood                      | Established Neighbourhood                   |                                   |
| Residential Character            | Exeter                                  |                                         | Housing Diversity Neighbourhood             | Established Neighbourhood                   |                                   |
| Residential Character            | Glanville (East of Carlisle Street)     |                                         | Housing Diversity Neighbourhood             | Established Neighbourhood                   |                                   |
| Residential Character            | Largs/Largs North                       |                                         | Suburban Neighbourhood                      | Established Neighbourhood                   |                                   |
| Residential Character            | Rosewater                               |                                         | Suburban Neighbourhood                      | Established Neighbourhood                   |                                   |
| Residential Character            | Semaphore/Largs                         |                                         | Suburban Neighbourhood                      | Established Neighbourhood                   |                                   |
| Suburban Neighbourhood           |                                         |                                         | Masterplanned Suburban<br>Neighbourhood     | Master Planned Neighbourhood                | Emerging Activity Centre          |
| Urban Renewal                    | Mixed Use Transition                    |                                         | Urban Renewal Neighbourhood                 | Urban Renewal Neighbourhood                 | Mixed Use Transition              |
| Urban Renewal                    |                                         |                                         | Urban Renewal Neighbourhood                 | Urban Renewal Neighbourhood                 |                                   |