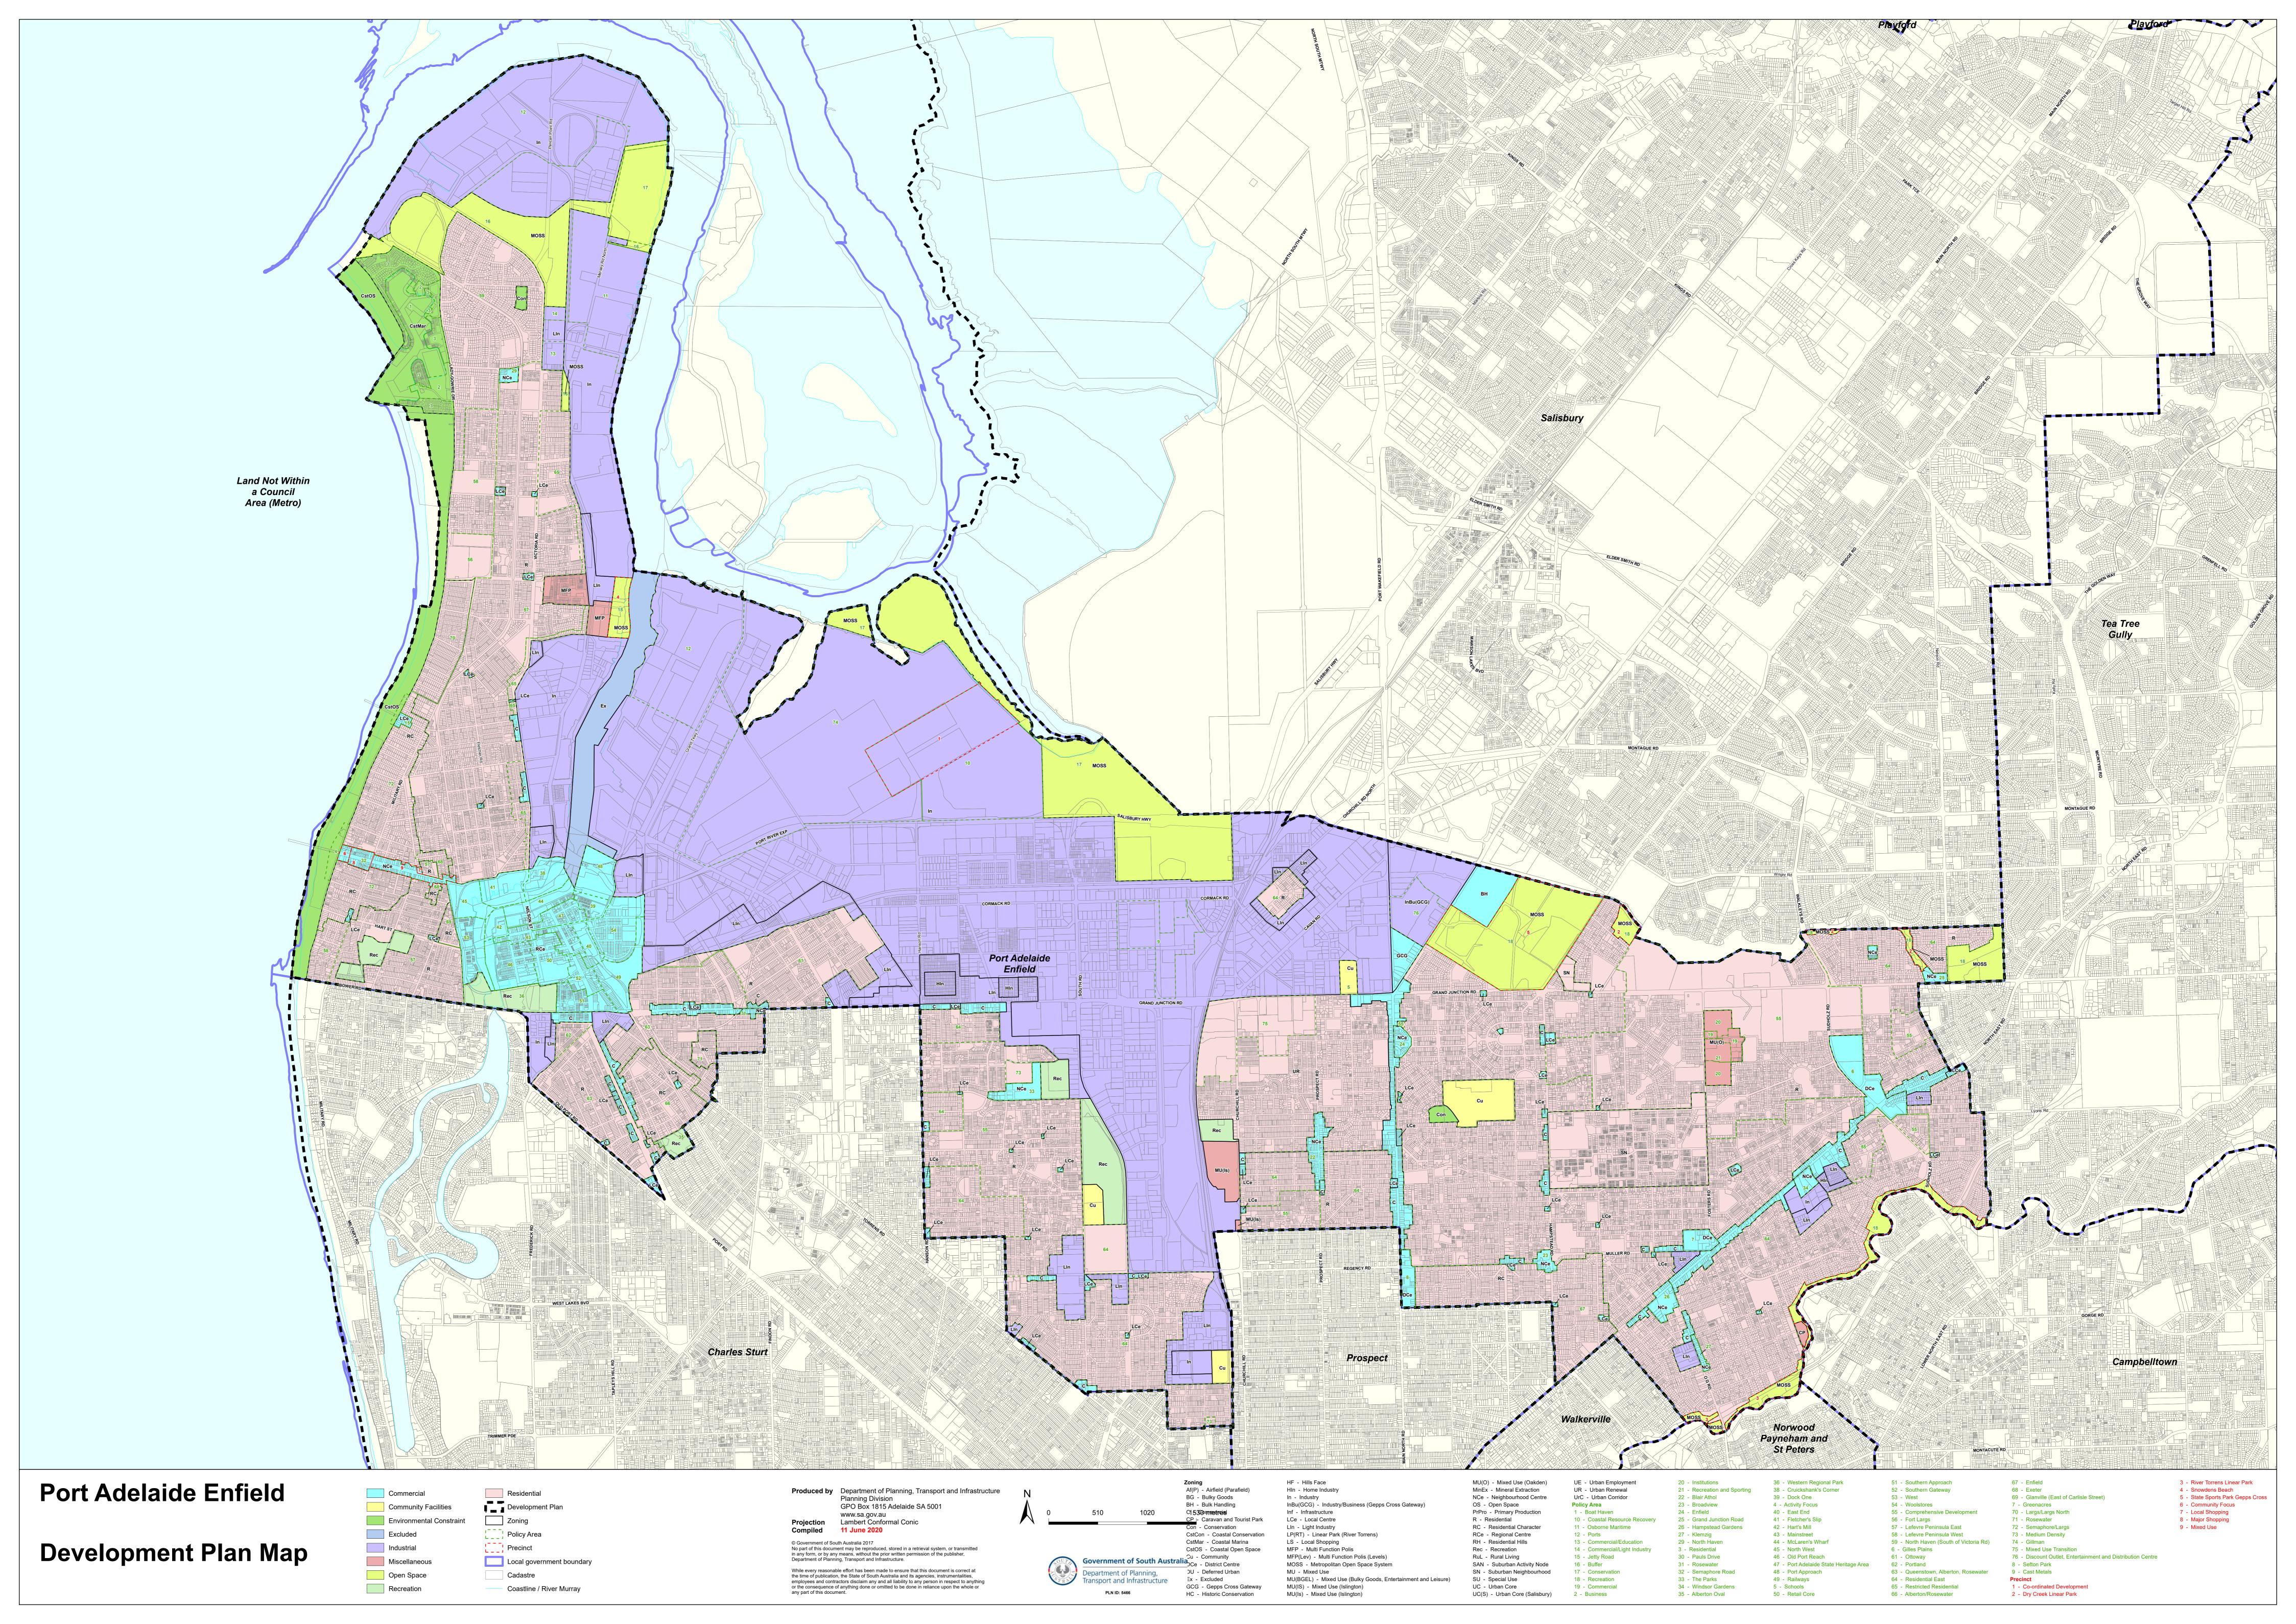

|                                  |                                          |                                         |                                              |                                              | i sor ii iissior i                |
|----------------------------------|------------------------------------------|-----------------------------------------|----------------------------------------------|----------------------------------------------|-----------------------------------|
| Current Development<br>Plan Zone | Current Development<br>Plan Policy Area  | Current<br>Development<br>Plan Precinct | Consultation November 2019 Code Proposal     | Consultation November 2020 Code Proposal     | Planning & Design<br>Code Subzone |
| Bulk Handling                    |                                          |                                         | Employment (Bulk Handling)                   | Employment (Bulk Handling)                   |                                   |
| Caravan and Tourist Park         |                                          |                                         | Caravan and Tourist Park                     | Caravan and Tourist Park                     |                                   |
| Coastal Marina                   | Boat Haven Policy Area 1                 |                                         | Infrastructure (Ferry and Marina Facilities) | Infrastructure (Ferry and Marina Facilities) |                                   |
| Coastal Marina                   | Business Policy Area 2                   |                                         | Infrastructure (Ferry and Marina Facilities) | Infrastructure (Ferry and Marina Facilities) |                                   |
| Coastal Marina                   | Residential Policy Area 3                |                                         | General Neighbourhood                        | Waterfront Neighbourhood                     |                                   |
| Coastal Open Space               | Activity Focus                           |                                         | Open Space                                   | Open Space                                   |                                   |
| Coastal Open Space               |                                          |                                         | Open Space                                   | Open Space                                   |                                   |
| Commercial                       |                                          |                                         | Suburban Employment                          | Employment                                   |                                   |
| Community                        | Schools                                  |                                         | Community Facilities                         | Strategic Employment                         |                                   |
| Community                        |                                          |                                         | Community Facilities                         | Community Facilities                         |                                   |
| Conservation                     |                                          |                                         | Conservation                                 | Conservation                                 |                                   |
| District Centre                  | Gilles Plains                            |                                         | Suburban Activity Centre                     | Suburban Activity Centre                     |                                   |
| District Centre                  | Greenacres                               |                                         | Suburban Activity Centre                     | Suburban Activity Centre                     |                                   |
| District Centre                  | Sefton Park                              |                                         | Suburban Activity Centre                     | Suburban Activity Centre                     |                                   |
| Excluded                         |                                          |                                         | Coastal Waters and Offshore Islands          | Coastal Waters and Offshore Islands          |                                   |
| Gepps Cross Gateway              |                                          |                                         | Suburban Employment                          | Employment                                   |                                   |
| Home Industry                    |                                          |                                         | Home Industry                                | Home Industry                                |                                   |
| Industry                         | Cast Metals Policy Area 9                |                                         | Employment                                   | Strategic Employment                         |                                   |
| Industry                         | Coastal Resource Recovery Policy Area 10 |                                         | Employment                                   | Strategic Employment                         |                                   |
| Industry                         | Coastal Resource Recovery Policy Area 10 | Co-ordinated Development Precinct 1     | Employment                                   | Strategic Employment                         | Gillman                           |
| Industry                         | Gillman Policy Area 74                   |                                         | Employment                                   | Strategic Employment                         | Gillman                           |
| Industry                         | Osborne Maritime Policy Area 11          |                                         | Employment                                   | Strategic Employment                         | National Naval Shipbuilding       |

|                                            |                                                                          |                                         |                                             |                                          | i com mosicit                     |
|--------------------------------------------|--------------------------------------------------------------------------|-----------------------------------------|---------------------------------------------|------------------------------------------|-----------------------------------|
| Current Development<br>Plan Zone           | Current Development<br>Plan Policy Area                                  | Current<br>Development<br>Plan Precinct | Consultation November<br>2019 Code Proposal | Consultation November 2020 Code Proposal | Planning & Design<br>Code Subzone |
| Industry                                   | Ports Policy Area 12                                                     |                                         | Employment                                  | Strategic Employment                     | Ports                             |
| Industry                                   |                                                                          |                                         | Employment                                  | Strategic Employment                     |                                   |
| Industry/Business (Gepps Cross<br>Gateway) | Discount Outlet, Entertainment and<br>Distribution Centre Policy Area 76 |                                         | Employment                                  | Employment                               | Retail                            |
| Industry/Business (Gepps Cross<br>Gateway) |                                                                          |                                         | Employment                                  | Employment                               | Retail                            |
| Light Industry                             | Commercial/Education Policy Area 13                                      |                                         | Suburban Employment                         | Employment                               |                                   |
| Light Industry                             | Commercial/Light Industry Policy Area 14                                 |                                         | Suburban Employment                         | Employment                               |                                   |
| Light Industry                             |                                                                          |                                         | Suburban Employment                         | Employment                               |                                   |
| Local Centre                               | Jetty Road                                                               |                                         | Suburban Main Street                        | Local Activity Centre                    |                                   |
| Local Centre                               |                                                                          |                                         | Suburban Activity Centre                    | Local Activity Centre                    |                                   |
| Metropolitan Open Space System             | Buffer                                                                   |                                         | Open Space                                  | Open Space                               |                                   |
| Metropolitan Open Space System             | Conservation                                                             |                                         | Open Space                                  | Conservation                             |                                   |
| Metropolitan Open Space System             | Recreation                                                               | Dry Creek Linear Park                   | Open Space                                  | Open Space                               |                                   |
| Metropolitan Open Space System             | Recreation                                                               | River Torrens Linear Park               | Open Space                                  | Open Space                               |                                   |
| Metropolitan Open Space System             | Recreation                                                               | Snowdens Beach                          | Open Space                                  | Open Space                               |                                   |
| Metropolitan Open Space System             | Recreation                                                               | State Sports Park Gepps<br>Cross        | Open Space                                  | Open Space                               |                                   |
| Metropolitan Open Space System             | Recreation                                                               |                                         | Open Space                                  | Open Space                               |                                   |
| Mixed Use (Islington)                      |                                                                          |                                         | Suburban Employment                         | Employment                               | Retail                            |
| Mixed Use (Oakden)                         | Commercial                                                               |                                         | Suburban Greenfield Neighbourhood           | Master Planned Neighbourhood             |                                   |
| Mixed Use (Oakden)                         | Institutions                                                             |                                         | Suburban Greenfield Neighbourhood           | Master Planned Neighbourhood             |                                   |
| Mixed Use (Oakden)                         | Recreation and Sporting                                                  |                                         | Suburban Greenfield Neighbourhood           | Master Planned Neighbourhood             |                                   |
| Multi Function Polis                       |                                                                          |                                         | Suburban Employment                         | <b>Zone Split</b> Employment             |                                   |

| Current Development<br>Plan Zone | Current Development<br>Plan Policy Area | Current Development Plan Precinct | Consultation November 2019 Code Proposal | 2020 Code Proposal                                                 | Planning & Design<br>Code Subzone |
|----------------------------------|-----------------------------------------|-----------------------------------|------------------------------------------|--------------------------------------------------------------------|-----------------------------------|
|                                  |                                         |                                   |                                          | General Neighbourhood Infrastructure (Ferry and Marina Facilities) |                                   |
| Neighbourhood Centre             | Blair Athol                             |                                   | Suburban Activity Centre                 | Suburban Activity Centre                                           |                                   |
| Neighbourhood Centre             | Broadview                               |                                   | Suburban Activity Centre                 | Suburban Activity Centre                                           |                                   |
| Neighbourhood Centre             | Enfield                                 |                                   | Suburban Activity Centre                 | Suburban Activity Centre                                           |                                   |
| Neighbourhood Centre             | Grand Junction Road                     |                                   | Suburban Activity Centre                 | Suburban Activity Centre                                           |                                   |
| Neighbourhood Centre             | Hampstead Gardens                       |                                   | Suburban Activity Centre                 | Suburban Activity Centre                                           |                                   |
| Neighbourhood Centre             | Klemzig                                 |                                   | Suburban Activity Centre                 | Suburban Activity Centre                                           |                                   |
| Neighbourhood Centre             | North Haven                             |                                   | Suburban Activity Centre                 | Suburban Activity Centre                                           |                                   |
| Neighbourhood Centre             | Pauls Drive                             |                                   | Suburban Activity Centre                 | Suburban Activity Centre                                           |                                   |
| Neighbourhood Centre             | Rosewater                               |                                   | Suburban Activity Centre                 | Suburban Activity Centre                                           |                                   |
| Neighbourhood Centre             | Semaphore Road                          | Community Focus                   | Suburban Activity Centre                 | Suburban Activity Centre                                           |                                   |
| Neighbourhood Centre             | Semaphore Road                          | Local Shopping                    | Suburban Activity Centre                 | Suburban Activity Centre                                           |                                   |
| Neighbourhood Centre             | Semaphore Road                          | Major Shopping                    | Suburban Activity Centre                 | Suburban Activity Centre                                           |                                   |
| Neighbourhood Centre             | Semaphore Road                          | Mixed Use                         | Suburban Activity Centre                 | Suburban Activity Centre                                           |                                   |
| Neighbourhood Centre             | The Parks                               |                                   | Suburban Activity Centre                 | Suburban Activity Centre                                           |                                   |
| Neighbourhood Centre             | Windsor Gardens                         |                                   | Suburban Activity Centre                 | Suburban Activity Centre                                           |                                   |
| Recreation                       | Alberton Oval                           |                                   | Recreation                               | Recreation                                                         |                                   |
| Recreation                       | Western Regional Park                   |                                   | Recreation                               | Recreation                                                         |                                   |
| Recreation                       |                                         |                                   | Recreation                               | Recreation                                                         |                                   |
| Regional Centre                  | Cruickshank's Corner                    |                                   | Urban Activity Centre                    | Urban Activity Centre                                              | Port Adelaide Centre              |
| Regional Centre                  | Dock One                                |                                   | Urban Activity Centre                    | Urban Activity Centre                                              | Port Adelaide Centre              |
| Regional Centre                  | East End                                |                                   | Urban Activity Centre                    | Urban Activity Centre                                              | Port Adelaide Centre              |
| Regional Centre                  | Fletcher's Slip                         |                                   | Urban Activity Centre                    | Urban Activity Centre                                              | Port Adelaide Centre              |

| Current Development<br>Plan Zone | Plan Policy Area                   | Current<br>Development<br>Plan Precinct | Consultation November 2019 Code Proposal | 2020 Code Proposal                                              | Planning & Design<br>Code Subzone |
|----------------------------------|------------------------------------|-----------------------------------------|------------------------------------------|-----------------------------------------------------------------|-----------------------------------|
| Regional Centre                  | Hart's Mill                        |                                         | Urban Activity Centre                    | Urban Activity Centre                                           | Port Adelaide Centre              |
| Regional Centre                  | Mainstreet                         |                                         | Urban Activity Centre                    | Urban Activity Centre                                           | Port Adelaide Centre              |
| Regional Centre                  | McLaren's Wharf                    |                                         | Urban Activity Centre                    | Urban Activity Centre                                           | Port Adelaide Centre              |
| Regional Centre                  | North West                         |                                         | Urban Activity Centre                    | Urban Activity Centre                                           | Port Adelaide Centre              |
| Regional Centre                  | Old Port Reach                     |                                         | Urban Activity Centre                    | Urban Activity Centre                                           | Port Adelaide Centre              |
| Regional Centre                  | Port Adelaide State Heritage Area  |                                         | Urban Activity Centre                    | Urban Activity Centre                                           | Port Adelaide Centre              |
| Regional Centre                  | Port Approach                      |                                         | Urban Activity Centre                    | Urban Activity Centre                                           | Port Adelaide Centre              |
| Regional Centre                  | Railways                           |                                         | Urban Activity Centre                    | Urban Activity Centre                                           | Port Adelaide Centre              |
| Regional Centre                  | Retail Core                        |                                         | Urban Activity Centre                    | Urban Activity Centre                                           | Port Adelaide Centre              |
| Regional Centre                  | Southern Approach                  |                                         | Urban Activity Centre                    | Urban Activity Centre                                           | Port Adelaide Centre              |
| Regional Centre                  | Southern Gateway                   |                                         | Urban Activity Centre                    | Urban Activity Centre                                           | Port Adelaide Centre              |
| Regional Centre                  | West                               |                                         | Urban Activity Centre                    | Urban Activity Centre                                           | Port Adelaide Centre              |
| Regional Centre                  | Woolstores                         |                                         | Urban Activity Centre                    | Urban Activity Centre                                           | Port Adelaide Centre              |
| Residential                      | Comprehensive Development          |                                         | General Neighbourhood                    | Zone split  General Neighbourhood  Master Planned Neighbourhood |                                   |
| Residential                      | Fort Largs                         |                                         | Masterplanned Suburban<br>Neighbourhood  | Master Planned Neighbourhood                                    | Emerging Activity Centre          |
| Residential                      | Lefevre Peninsula East             |                                         | General Neighbourhood                    | General Neighbourhood                                           |                                   |
| Residential                      | Lefevre Peninsula West             |                                         | General Neighbourhood                    | General Neighbourhood                                           |                                   |
| Residential                      | Medium Density                     |                                         | Housing Diversity Neighbourhood          | Housing Diversity Neighbourhood                                 |                                   |
| Residential                      | North Haven (South of Victoria Rd) |                                         | General Neighbourhood                    | General Neighbourhood                                           |                                   |
| Residential                      | Ottoway                            |                                         | General Neighbourhood                    | General Neighbourhood                                           |                                   |
| Residential                      | Portland                           |                                         | Housing Diversity Neighbourhood          | Housing Diversity Neighbourhood                                 |                                   |
| Residential                      | Queenstown, Alberton, Rosewater    |                                         | General Neighbourhood                    | General Neighbourhood                                           |                                   |

| Current Development<br>Plan Zone | Current Development<br>Plan Policy Area | Current<br>Development<br>Plan Precinct | Consultation November<br>2019 Code Proposal | Consultation November<br>2020 Code Proposal | Planning & Design<br>Code Subzone |
|----------------------------------|-----------------------------------------|-----------------------------------------|---------------------------------------------|---------------------------------------------|-----------------------------------|
| Residential                      | Residential East                        |                                         | Suburban Neighbourhood                      | General Neighbourhood                       |                                   |
| Residential                      | Restricted Residential                  |                                         | Suburban Neighbourhood                      | Suburban Neighbourhood                      |                                   |
| Residential Character            | Alberton/Rosewater                      |                                         | Suburban Neighbourhood                      | Established Neighbourhood                   |                                   |
| Residential Character            | Enfield                                 |                                         | Suburban Neighbourhood                      | Established Neighbourhood                   |                                   |
| Residential Character            | Exeter                                  |                                         | Housing Diversity Neighbourhood             | Established Neighbourhood                   |                                   |
| Residential Character            | Glanville (East of Carlisle Street)     |                                         | Housing Diversity Neighbourhood             | Established Neighbourhood                   |                                   |
| Residential Character            | Largs/Largs North                       |                                         | Suburban Neighbourhood                      | Established Neighbourhood                   |                                   |
| Residential Character            | Rosewater                               |                                         | Suburban Neighbourhood                      | Established Neighbourhood                   |                                   |
| Residential Character            | Semaphore/Largs                         |                                         | Suburban Neighbourhood                      | Established Neighbourhood                   |                                   |
| Suburban Neighbourhood           |                                         |                                         | Masterplanned Suburban<br>Neighbourhood     | Master Planned Neighbourhood                | Emerging Activity Centre          |
| Urban Renewal                    | Mixed Use Transition                    |                                         | Urban Renewal Neighbourhood                 | Urban Renewal Neighbourhood                 | Mixed Use Transition              |
| Urban Renewal                    |                                         |                                         | Urban Renewal Neighbourhood                 | Urban Renewal Neighbourhood                 |                                   |