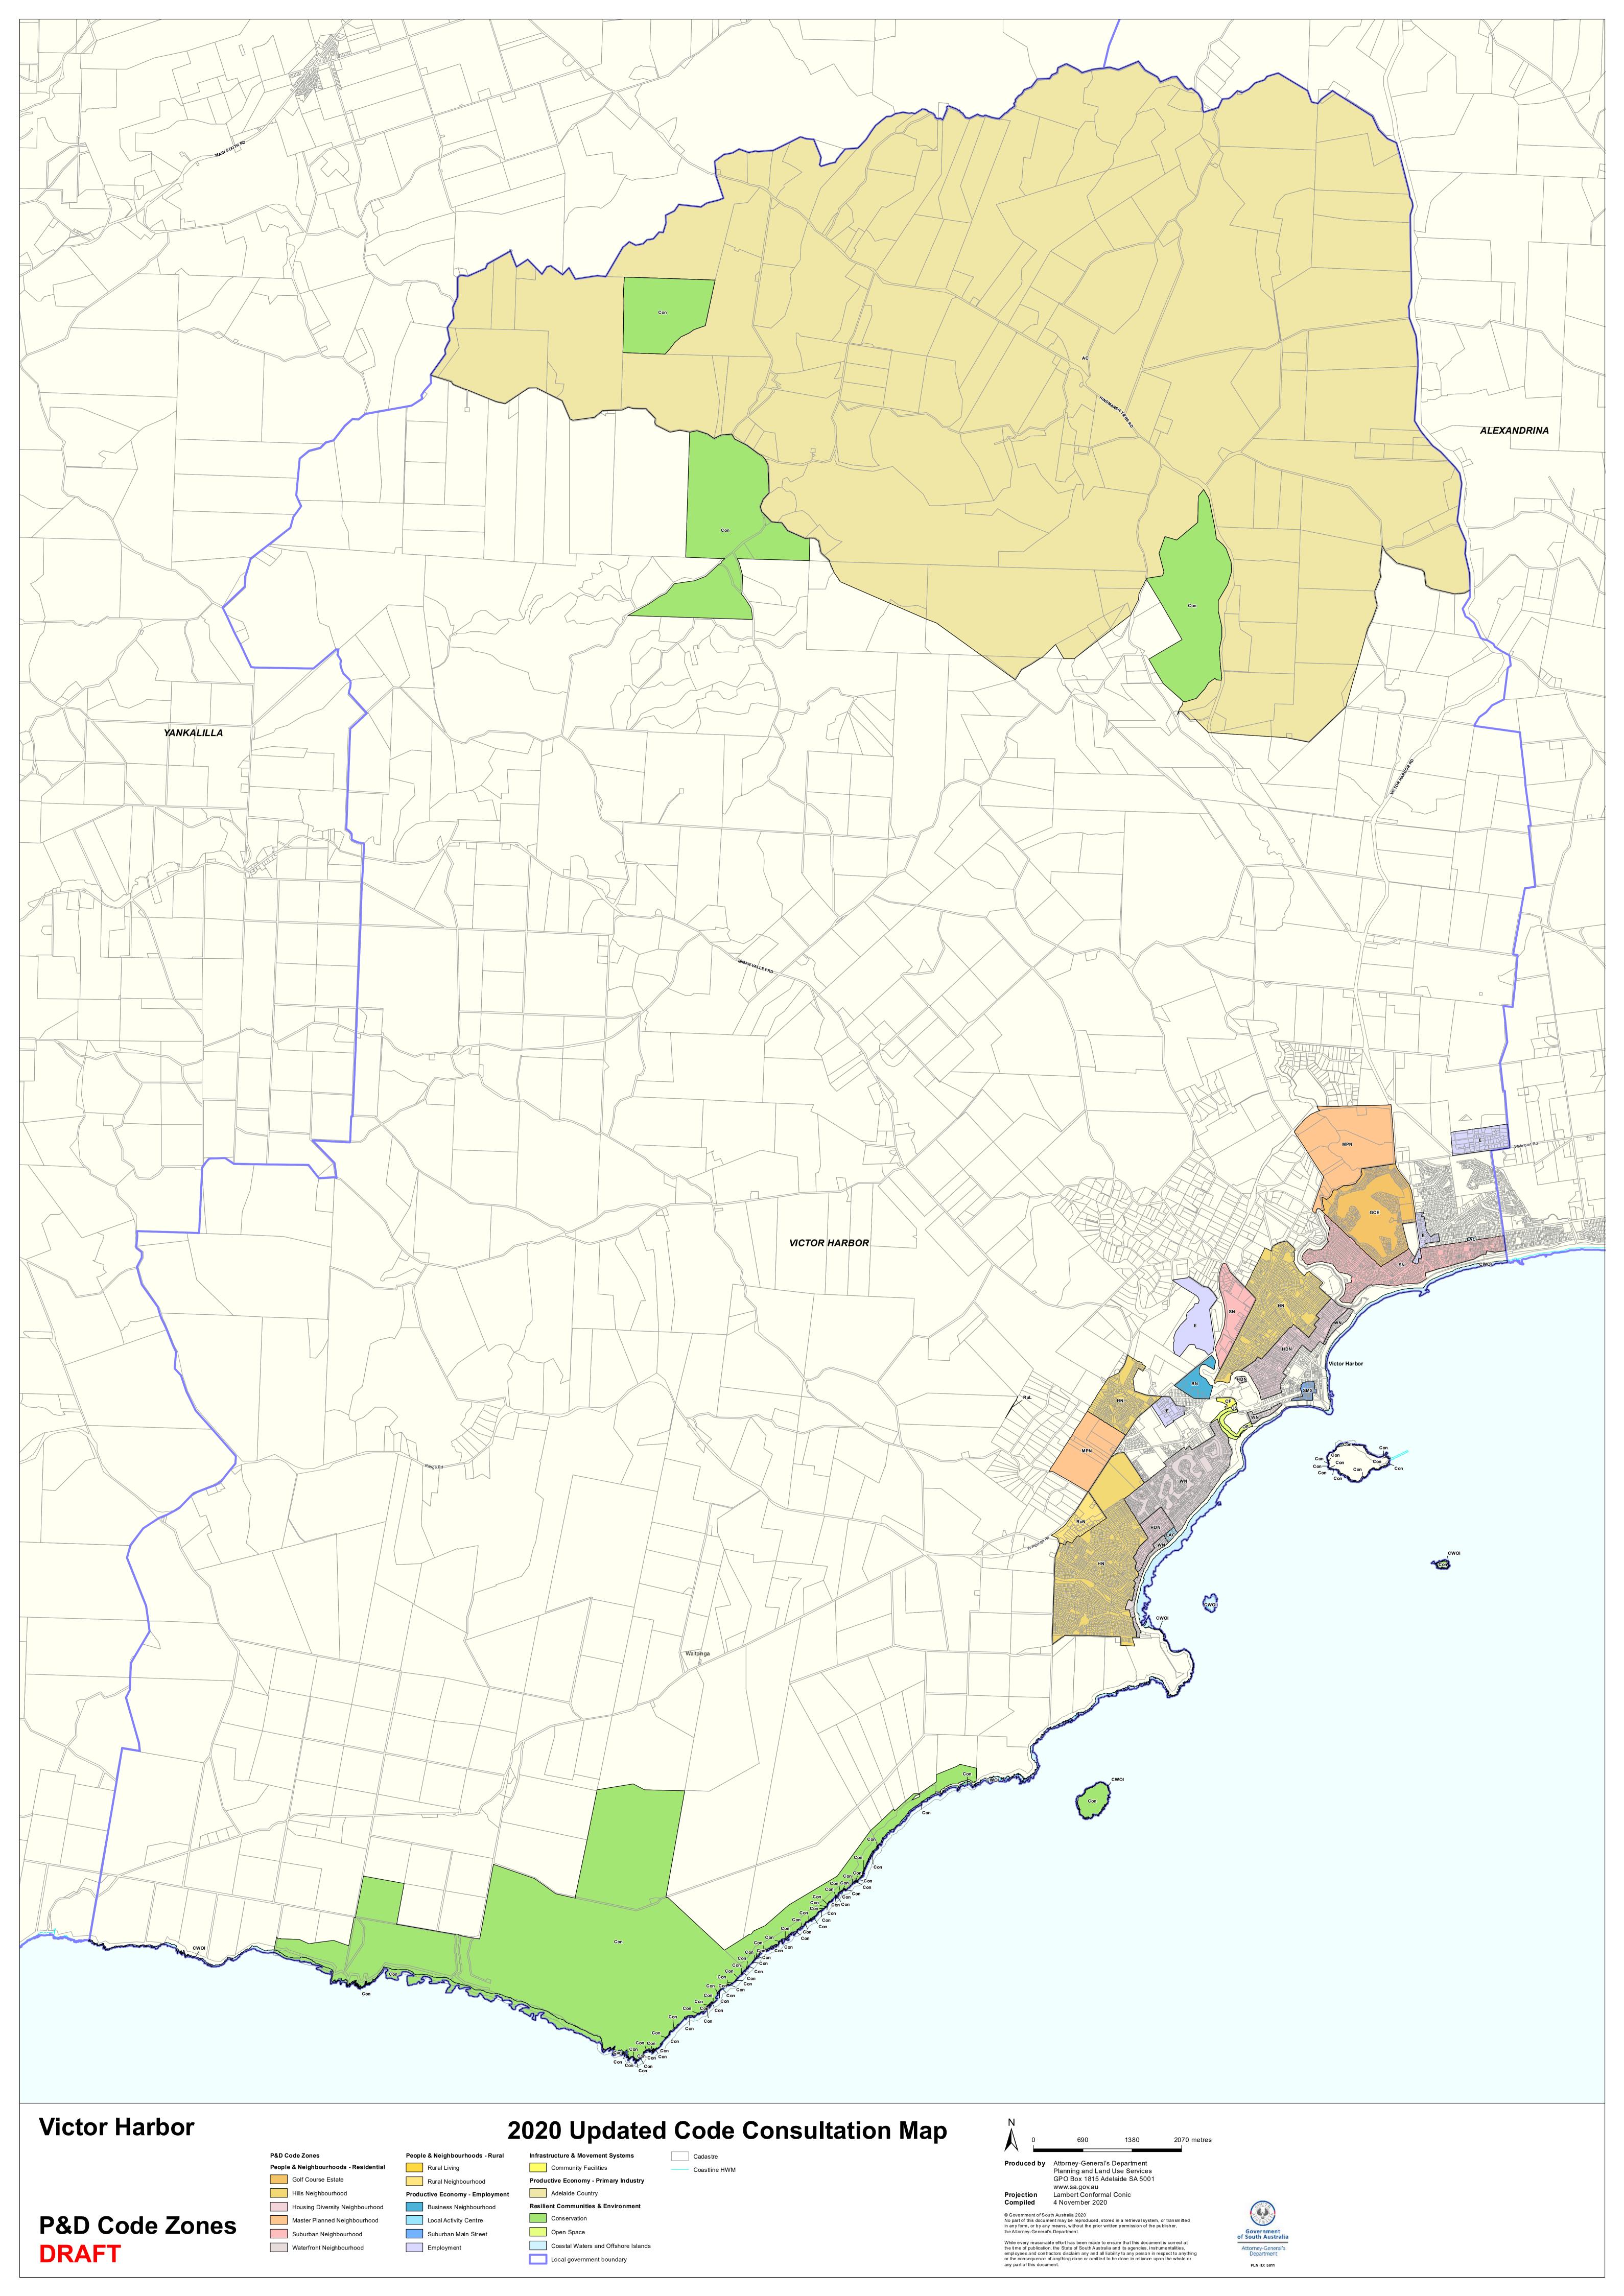

## **TRANSITION TABLE – Victor Harbor City Council**

| Current Development<br>Plan Zone        | Current Development Plan Policy Area | Current<br>Development<br>Plan Precinct | Consultation November 2019 Code Proposal | Consultation November<br>2020 Code Proposal | Planning & Design<br>Code Subzone |
|-----------------------------------------|--------------------------------------|-----------------------------------------|------------------------------------------|---------------------------------------------|-----------------------------------|
| Caravan and Tourist Park                |                                      |                                         | Caravan and Tourist Park                 | Caravan and Tourist Park                    |                                   |
| Coastal Conservation                    |                                      |                                         | Conservation                             | Conservation                                |                                   |
| Coastal Conservation                    |                                      | Granite Island Tourist<br>Facilities    | Conservation                             | Conservation                                |                                   |
| Coastal Open Space                      |                                      |                                         | Open Space                               | Open Space                                  |                                   |
| Commercial                              |                                      |                                         | Suburban Employment                      | Employment                                  |                                   |
| Deferred Urban                          |                                      |                                         | Deferred Urban                           | Deferred Urban                              |                                   |
| Light Industry                          |                                      |                                         | Suburban Employment                      | Employment                                  |                                   |
| Light Industry                          | Home Industry Policy Area 1          |                                         | Home Industry                            | Home Industry                               |                                   |
| Local Centre                            | Hayborough East                      |                                         | Suburban Activity Centre                 | Local Activity Centre                       |                                   |
| Local Centre                            | Yilki                                |                                         | Suburban Activity Centre                 | Local Activity Centre                       |                                   |
| Mixed Use                               |                                      |                                         | Suburban Business and Innovation         | Business Neighbourhood                      |                                   |
| Neighbourhood Centre                    |                                      |                                         | Suburban Activity Centre                 | Suburban Activity Centre                    |                                   |
| NO ZONES                                |                                      |                                         | Coastal Waters                           | Coastal Waters and Offshore Islands         |                                   |
| Open Space                              |                                      |                                         | Open Space                               | Open Space                                  |                                   |
| Open Space                              | Golf Course                          |                                         | Recreation                               | Recreation                                  |                                   |
| Primary Production (Mount Lofty Ranges) |                                      |                                         | Rural                                    | Rural                                       |                                   |
| Primary Production (Mount Lofty Ranges) | Coastal                              |                                         | Rural                                    | Rural                                       |                                   |
| Regional Centre                         | Burke Street Character               |                                         | Business Neighbourhood                   | Business Neighbourhood                      |                                   |
| Regional Centre                         | Business                             |                                         | Urban Activity Centre                    | Urban Activity Centre                       |                                   |
| Regional Centre                         | Shopping                             |                                         | Urban Activity Centre                    | Urban Activity Centre                       |                                   |
| Regional Centre                         | Town Centre Character                |                                         | Suburban Main Street                     | Suburban Main Street                        |                                   |
| Regional Centre                         | Visitor Facilities                   |                                         | Specific Use (Tourism Development)       | Suburban Main Street                        |                                   |

## **TRANSITION TABLE – Victor Harbor City Council**

| Current Development<br>Plan Zone | Current Development<br>Plan Policy Area | Current<br>Development<br>Plan Precinct | Consultation November 2019 Code Proposal | Consultation November 2020 Code Proposal | Planning & Design<br>Code Subzone |
|----------------------------------|-----------------------------------------|-----------------------------------------|------------------------------------------|------------------------------------------|-----------------------------------|
| Residential                      | Bay Road Page 1997                      |                                         | General Neighbourhood                    | General Neighbourhood                    |                                   |
| Residential                      | Canterbury West                         |                                         | General Neighbourhood                    | Suburban Neighbourhood                   |                                   |
| Residential                      | Encounter Bay                           |                                         | Suburban Neighbourhood                   | Hills Neighbourhood                      |                                   |
| Residential                      | Hayborough                              |                                         | General Neighbourhood                    | Suburban Neighbourhood                   |                                   |
| Residential                      | Hayborough North                        |                                         | Suburban Neighbourhood                   | Suburban Neighbourhood                   |                                   |
| Residential                      | Hindmarsh River                         |                                         | General Neighbourhood                    | Suburban Neighbourhood                   |                                   |
| Residential                      | Hindmarsh Valley                        | Adelaide - Victor Harbor<br>Road        | Suburban Neighbourhood                   | Master Planned Neighbourhood             |                                   |
| Residential                      | Hindmarsh Valley                        | Strawberry Hill Road                    | Suburban Neighbourhood                   | Master Planned Neighbourhood             |                                   |
| Residential                      | Hindmarsh Valley                        | Waggon Road North                       | Suburban Neighbourhood                   | Master Planned Neighbourhood             | Emerging Activity Centre          |
| Residential                      | Hindmarsh Valley                        | Waggon Road South                       | Suburban Neighbourhood                   | Master Planned Neighbourhood             |                                   |
| Residential                      | Lakeside                                |                                         | General Neighbourhood                    | Waterfront Neighbourhood                 |                                   |
| Residential                      | McCracken Golf Course                   |                                         | General Neighbourhood                    | Golf Course Estate                       |                                   |
| Residential                      | Mount Breckan                           |                                         | General Neighbourhood                    | Hills Neighbourhood                      |                                   |
| Residential                      | Town Centre                             |                                         | General Neighbourhood                    | Housing Diversity Neighbourhood          |                                   |
| Residential                      | Waitpinga                               |                                         | Residential Neighbourhood                | Rural Neighbourhood                      |                                   |
| Residential                      | Waterfront                              |                                         | General Neighbourhood                    | Waterfront Neighbourhood                 |                                   |
| Residential                      | Yilki Residential                       |                                         | General Neighbourhood                    | Housing Diversity Neighbourhood          |                                   |
| Residential Park                 |                                         |                                         | Residential Park                         | Residential Park                         |                                   |
| Rural Living                     | Crozier Hill                            |                                         | Rural Living                             | Rural Living                             |                                   |
| Rural Living                     | Hills                                   |                                         | Rural Living                             | Rural Living                             |                                   |
| Rural Living                     | Morgan Park                             |                                         | Rural Living                             | Rural Living                             |                                   |
| Rural Living                     | Rural Living North                      |                                         | Rural Living                             | Rural Living                             |                                   |
| Suburban Neighbourhood           |                                         |                                         | Housing Diversity Neighbourhood          | Master Planned Neighbourhood             | Emerging Activity Centre          |

## **TRANSITION TABLE – Victor Harbor City Council**

| Current Development<br>Plan Zone          | Current Development<br>Plan Policy Area       | Current<br>Development<br>Plan Precinct | Consultation November 2019 Code Proposal | Consultation November 2020 Code Proposal | Planning & Design<br>Code Subzone |
|-------------------------------------------|-----------------------------------------------|-----------------------------------------|------------------------------------------|------------------------------------------|-----------------------------------|
| Tourist Accommodation                     | Inman River Tourist Recreation Policy Area 30 |                                         | Specific Use (Tourism Development)       | Tourism Development                      |                                   |
| Tourist Accommodation                     | Whalers Inn Policy Area 31                    |                                         | Specific Use (Tourism Development)       | Tourism Development                      |                                   |
| Watershed Protection (Mount Lofty Ranges) |                                               |                                         | Peri Urban                               | Adelaide Country                         |                                   |