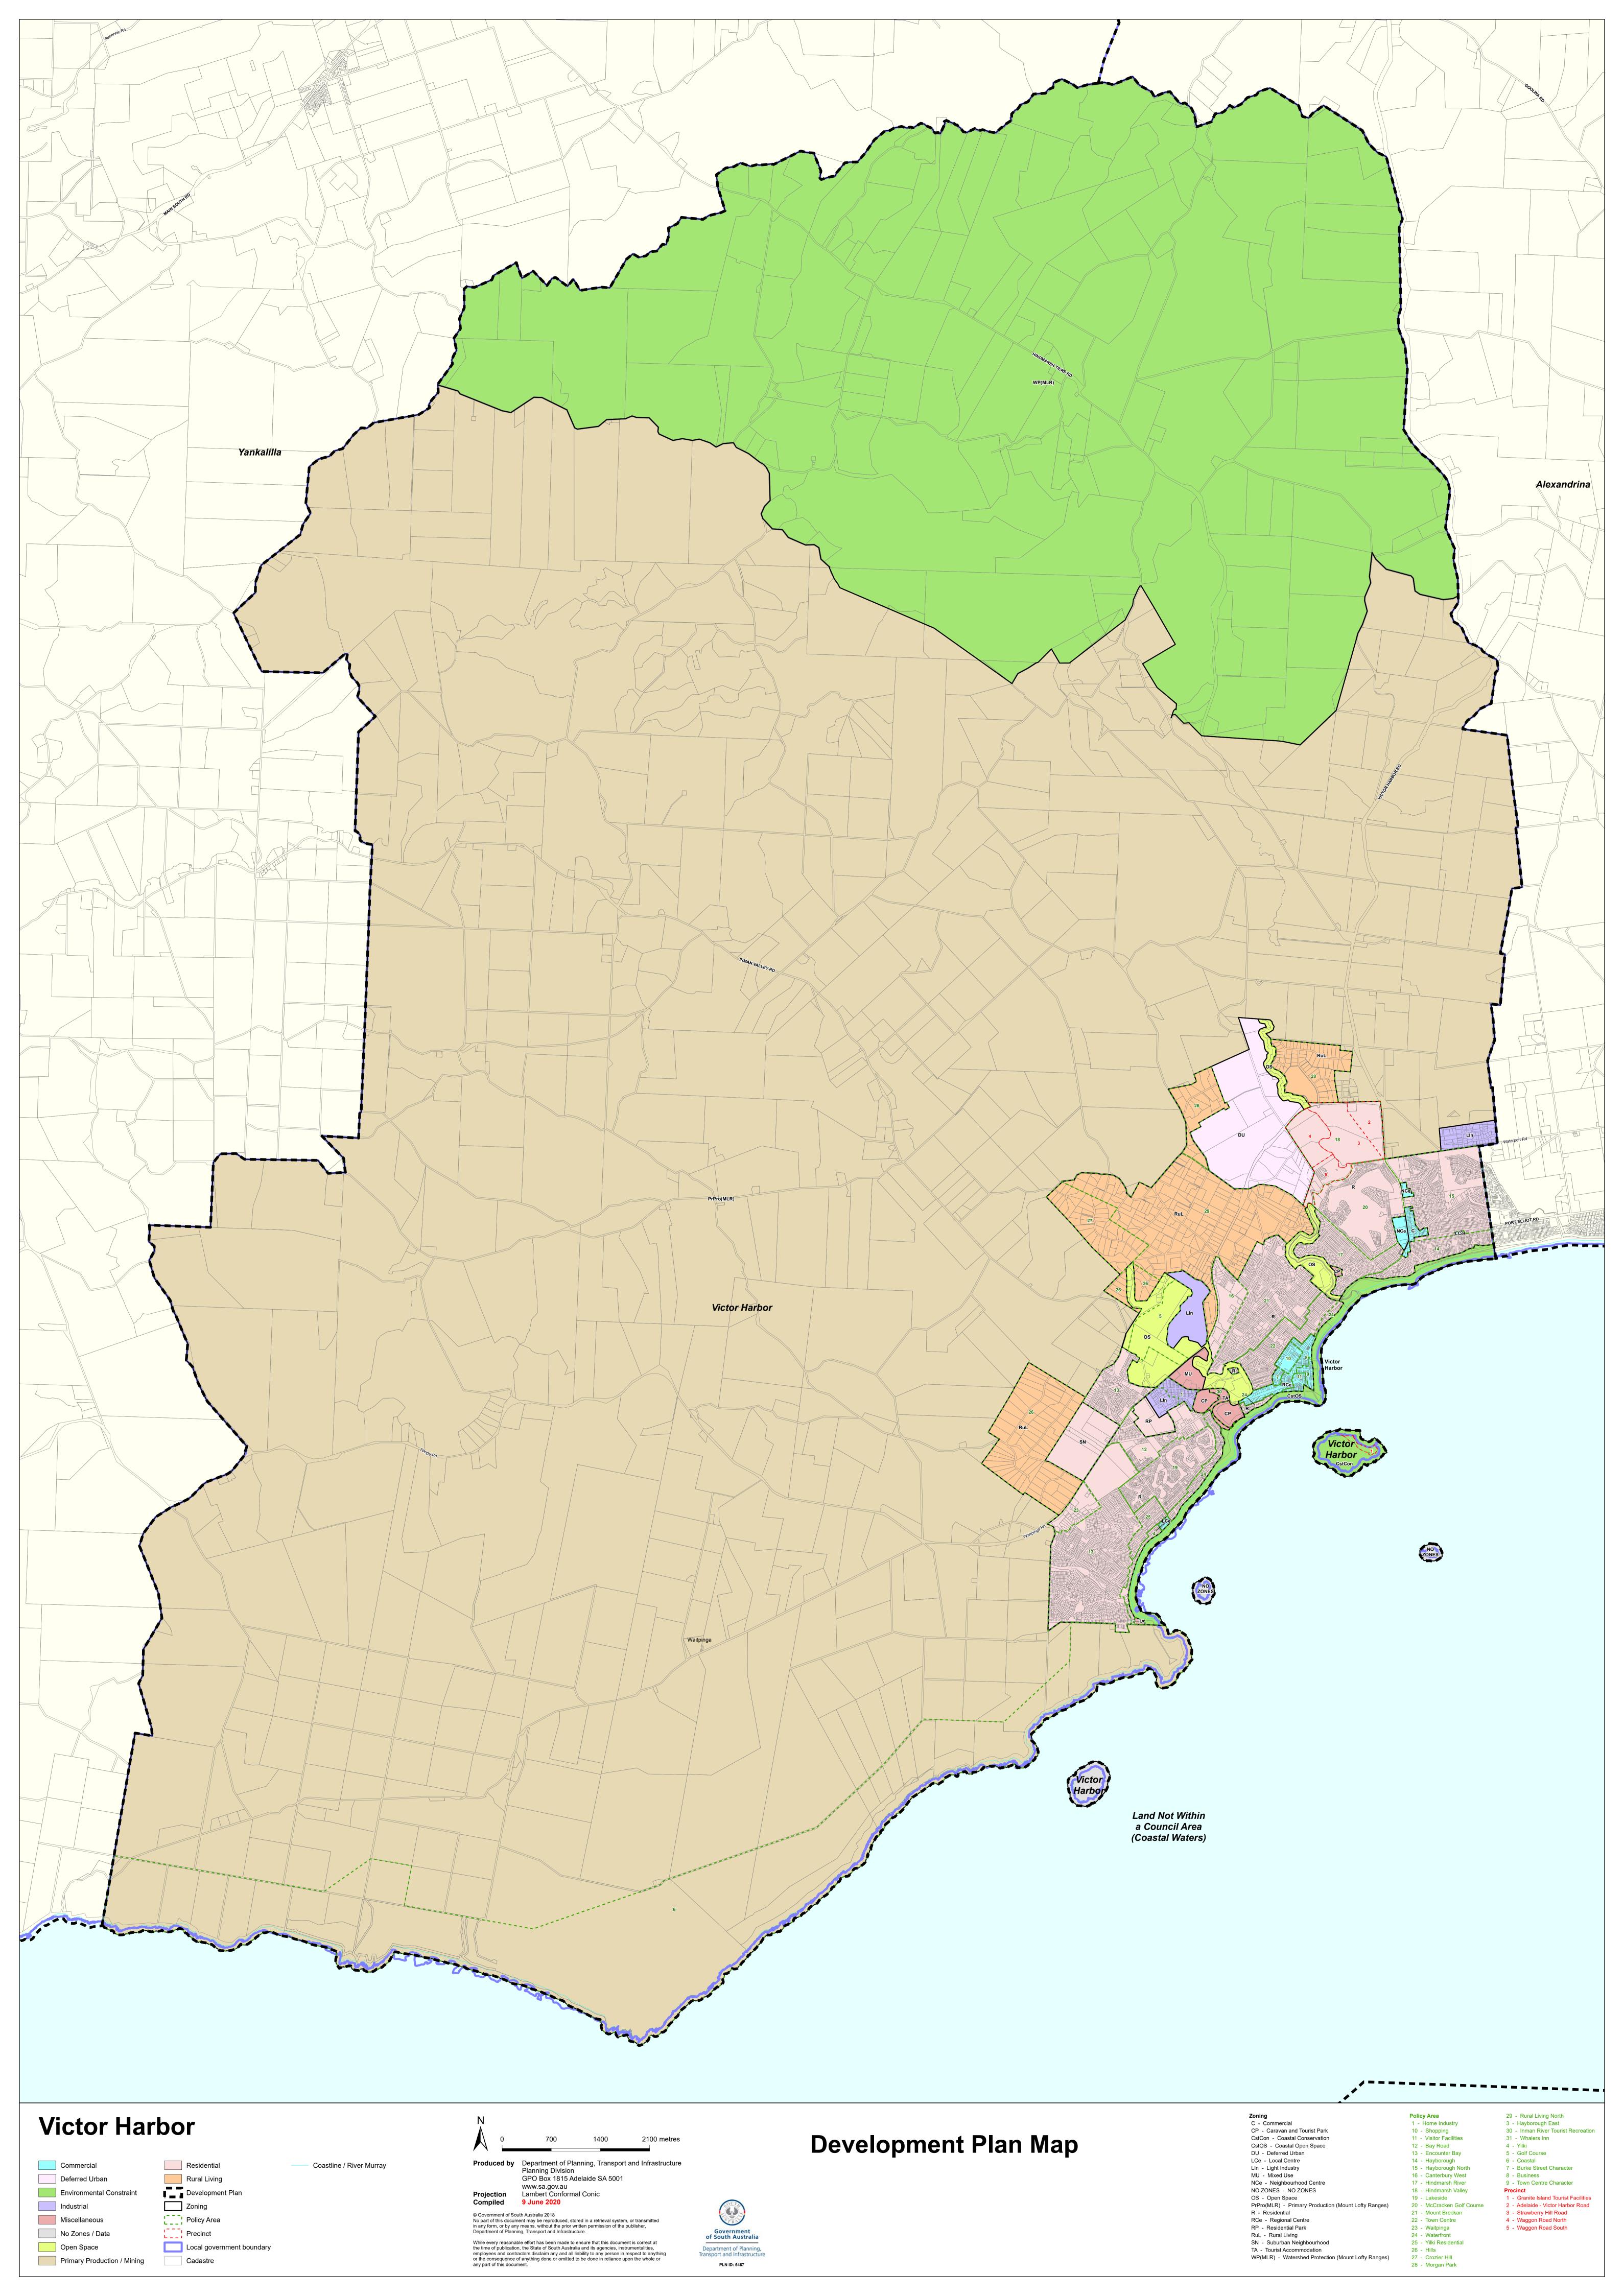

## **TRANSITION TABLE – Victor Harbor City Council**

| Current Development<br>Plan Zone        | Current Development Plan Policy Area | Current<br>Development<br>Plan Precinct | Consultation November 2019 Code Proposal | Consultation November<br>2020 Code Proposal | Planning & Design<br>Code Subzone |
|-----------------------------------------|--------------------------------------|-----------------------------------------|------------------------------------------|---------------------------------------------|-----------------------------------|
| Caravan and Tourist Park                |                                      |                                         | Caravan and Tourist Park                 | Caravan and Tourist Park                    |                                   |
| Coastal Conservation                    |                                      |                                         | Conservation                             | Conservation                                |                                   |
| Coastal Conservation                    |                                      | Granite Island Tourist<br>Facilities    | Conservation                             | Conservation                                |                                   |
| Coastal Open Space                      |                                      |                                         | Open Space                               | Open Space                                  |                                   |
| Commercial                              |                                      |                                         | Suburban Employment                      | Employment                                  |                                   |
| Deferred Urban                          |                                      |                                         | Deferred Urban                           | Deferred Urban                              |                                   |
| Light Industry                          |                                      |                                         | Suburban Employment                      | Employment                                  |                                   |
| Light Industry                          | Home Industry Policy Area 1          |                                         | Home Industry                            | Home Industry                               |                                   |
| Local Centre                            | Hayborough East                      |                                         | Suburban Activity Centre                 | Local Activity Centre                       |                                   |
| Local Centre                            | Yilki                                |                                         | Suburban Activity Centre                 | Local Activity Centre                       |                                   |
| Mixed Use                               |                                      |                                         | Suburban Business and Innovation         | Business Neighbourhood                      |                                   |
| Neighbourhood Centre                    |                                      |                                         | Suburban Activity Centre                 | Suburban Activity Centre                    |                                   |
| NO ZONES                                |                                      |                                         | Coastal Waters                           | Coastal Waters and Offshore Islands         |                                   |
| Open Space                              |                                      |                                         | Open Space                               | Open Space                                  |                                   |
| Open Space                              | Golf Course                          |                                         | Recreation                               | Recreation                                  |                                   |
| Primary Production (Mount Lofty Ranges) |                                      |                                         | Rural                                    | Rural                                       |                                   |
| Primary Production (Mount Lofty Ranges) | Coastal                              |                                         | Rural                                    | Rural                                       |                                   |
| Regional Centre                         | Burke Street Character               |                                         | Business Neighbourhood                   | Business Neighbourhood                      |                                   |
| Regional Centre                         | Business                             |                                         | Urban Activity Centre                    | Urban Activity Centre                       |                                   |
| Regional Centre                         | Shopping                             |                                         | Urban Activity Centre                    | Urban Activity Centre                       |                                   |
| Regional Centre                         | Town Centre Character                |                                         | Suburban Main Street                     | Suburban Main Street                        |                                   |
| Regional Centre                         | Visitor Facilities                   |                                         | Specific Use (Tourism Development)       | Suburban Main Street                        |                                   |

## **TRANSITION TABLE – Victor Harbor City Council**

| Current Development<br>Plan Zone | Current Development<br>Plan Policy Area | Current<br>Development<br>Plan Precinct | Consultation November 2019 Code Proposal | Consultation November 2020 Code Proposal | Planning & Design<br>Code Subzone |
|----------------------------------|-----------------------------------------|-----------------------------------------|------------------------------------------|------------------------------------------|-----------------------------------|
| Residential                      | Bay Road Page 1997                      |                                         | General Neighbourhood                    | General Neighbourhood                    |                                   |
| Residential                      | Canterbury West                         |                                         | General Neighbourhood                    | Suburban Neighbourhood                   |                                   |
| Residential                      | Encounter Bay                           |                                         | Suburban Neighbourhood                   | Hills Neighbourhood                      |                                   |
| Residential                      | Hayborough                              |                                         | General Neighbourhood                    | Suburban Neighbourhood                   |                                   |
| Residential                      | Hayborough North                        |                                         | Suburban Neighbourhood                   | Suburban Neighbourhood                   |                                   |
| Residential                      | Hindmarsh River                         |                                         | General Neighbourhood                    | Suburban Neighbourhood                   |                                   |
| Residential                      | Hindmarsh Valley                        | Adelaide - Victor Harbor<br>Road        | Suburban Neighbourhood                   | Master Planned Neighbourhood             |                                   |
| Residential                      | Hindmarsh Valley                        | Strawberry Hill Road                    | Suburban Neighbourhood                   | Master Planned Neighbourhood             |                                   |
| Residential                      | Hindmarsh Valley                        | Waggon Road North                       | Suburban Neighbourhood                   | Master Planned Neighbourhood             | Emerging Activity Centre          |
| Residential                      | Hindmarsh Valley                        | Waggon Road South                       | Suburban Neighbourhood                   | Master Planned Neighbourhood             |                                   |
| Residential                      | Lakeside                                |                                         | General Neighbourhood                    | Waterfront Neighbourhood                 |                                   |
| Residential                      | McCracken Golf Course                   |                                         | General Neighbourhood                    | Golf Course Estate                       |                                   |
| Residential                      | Mount Breckan                           |                                         | General Neighbourhood                    | Hills Neighbourhood                      |                                   |
| Residential                      | Town Centre                             |                                         | General Neighbourhood                    | Housing Diversity Neighbourhood          |                                   |
| Residential                      | Waitpinga                               |                                         | Residential Neighbourhood                | Rural Neighbourhood                      |                                   |
| Residential                      | Waterfront                              |                                         | General Neighbourhood                    | Waterfront Neighbourhood                 |                                   |
| Residential                      | Yilki Residential                       |                                         | General Neighbourhood                    | Housing Diversity Neighbourhood          |                                   |
| Residential Park                 |                                         |                                         | Residential Park                         | Residential Park                         |                                   |
| Rural Living                     | Crozier Hill                            |                                         | Rural Living                             | Rural Living                             |                                   |
| Rural Living                     | Hills                                   |                                         | Rural Living                             | Rural Living                             |                                   |
| Rural Living                     | Morgan Park                             |                                         | Rural Living                             | Rural Living                             |                                   |
| Rural Living                     | Rural Living North                      |                                         | Rural Living                             | Rural Living                             |                                   |
| Suburban Neighbourhood           |                                         |                                         | Housing Diversity Neighbourhood          | Master Planned Neighbourhood             | Emerging Activity Centre          |

## **TRANSITION TABLE – Victor Harbor City Council**

| Current Development<br>Plan Zone          | Current Development<br>Plan Policy Area       | Current<br>Development<br>Plan Precinct | Consultation November 2019 Code Proposal | Consultation November 2020 Code Proposal | Planning & Design<br>Code Subzone |
|-------------------------------------------|-----------------------------------------------|-----------------------------------------|------------------------------------------|------------------------------------------|-----------------------------------|
| Tourist Accommodation                     | Inman River Tourist Recreation Policy Area 30 |                                         | Specific Use (Tourism Development)       | Tourism Development                      |                                   |
| Tourist Accommodation                     | Whalers Inn Policy Area 31                    |                                         | Specific Use (Tourism Development)       | Tourism Development                      |                                   |
| Watershed Protection (Mount Lofty Ranges) |                                               |                                         | Peri Urban                               | Adelaide Country                         |                                   |