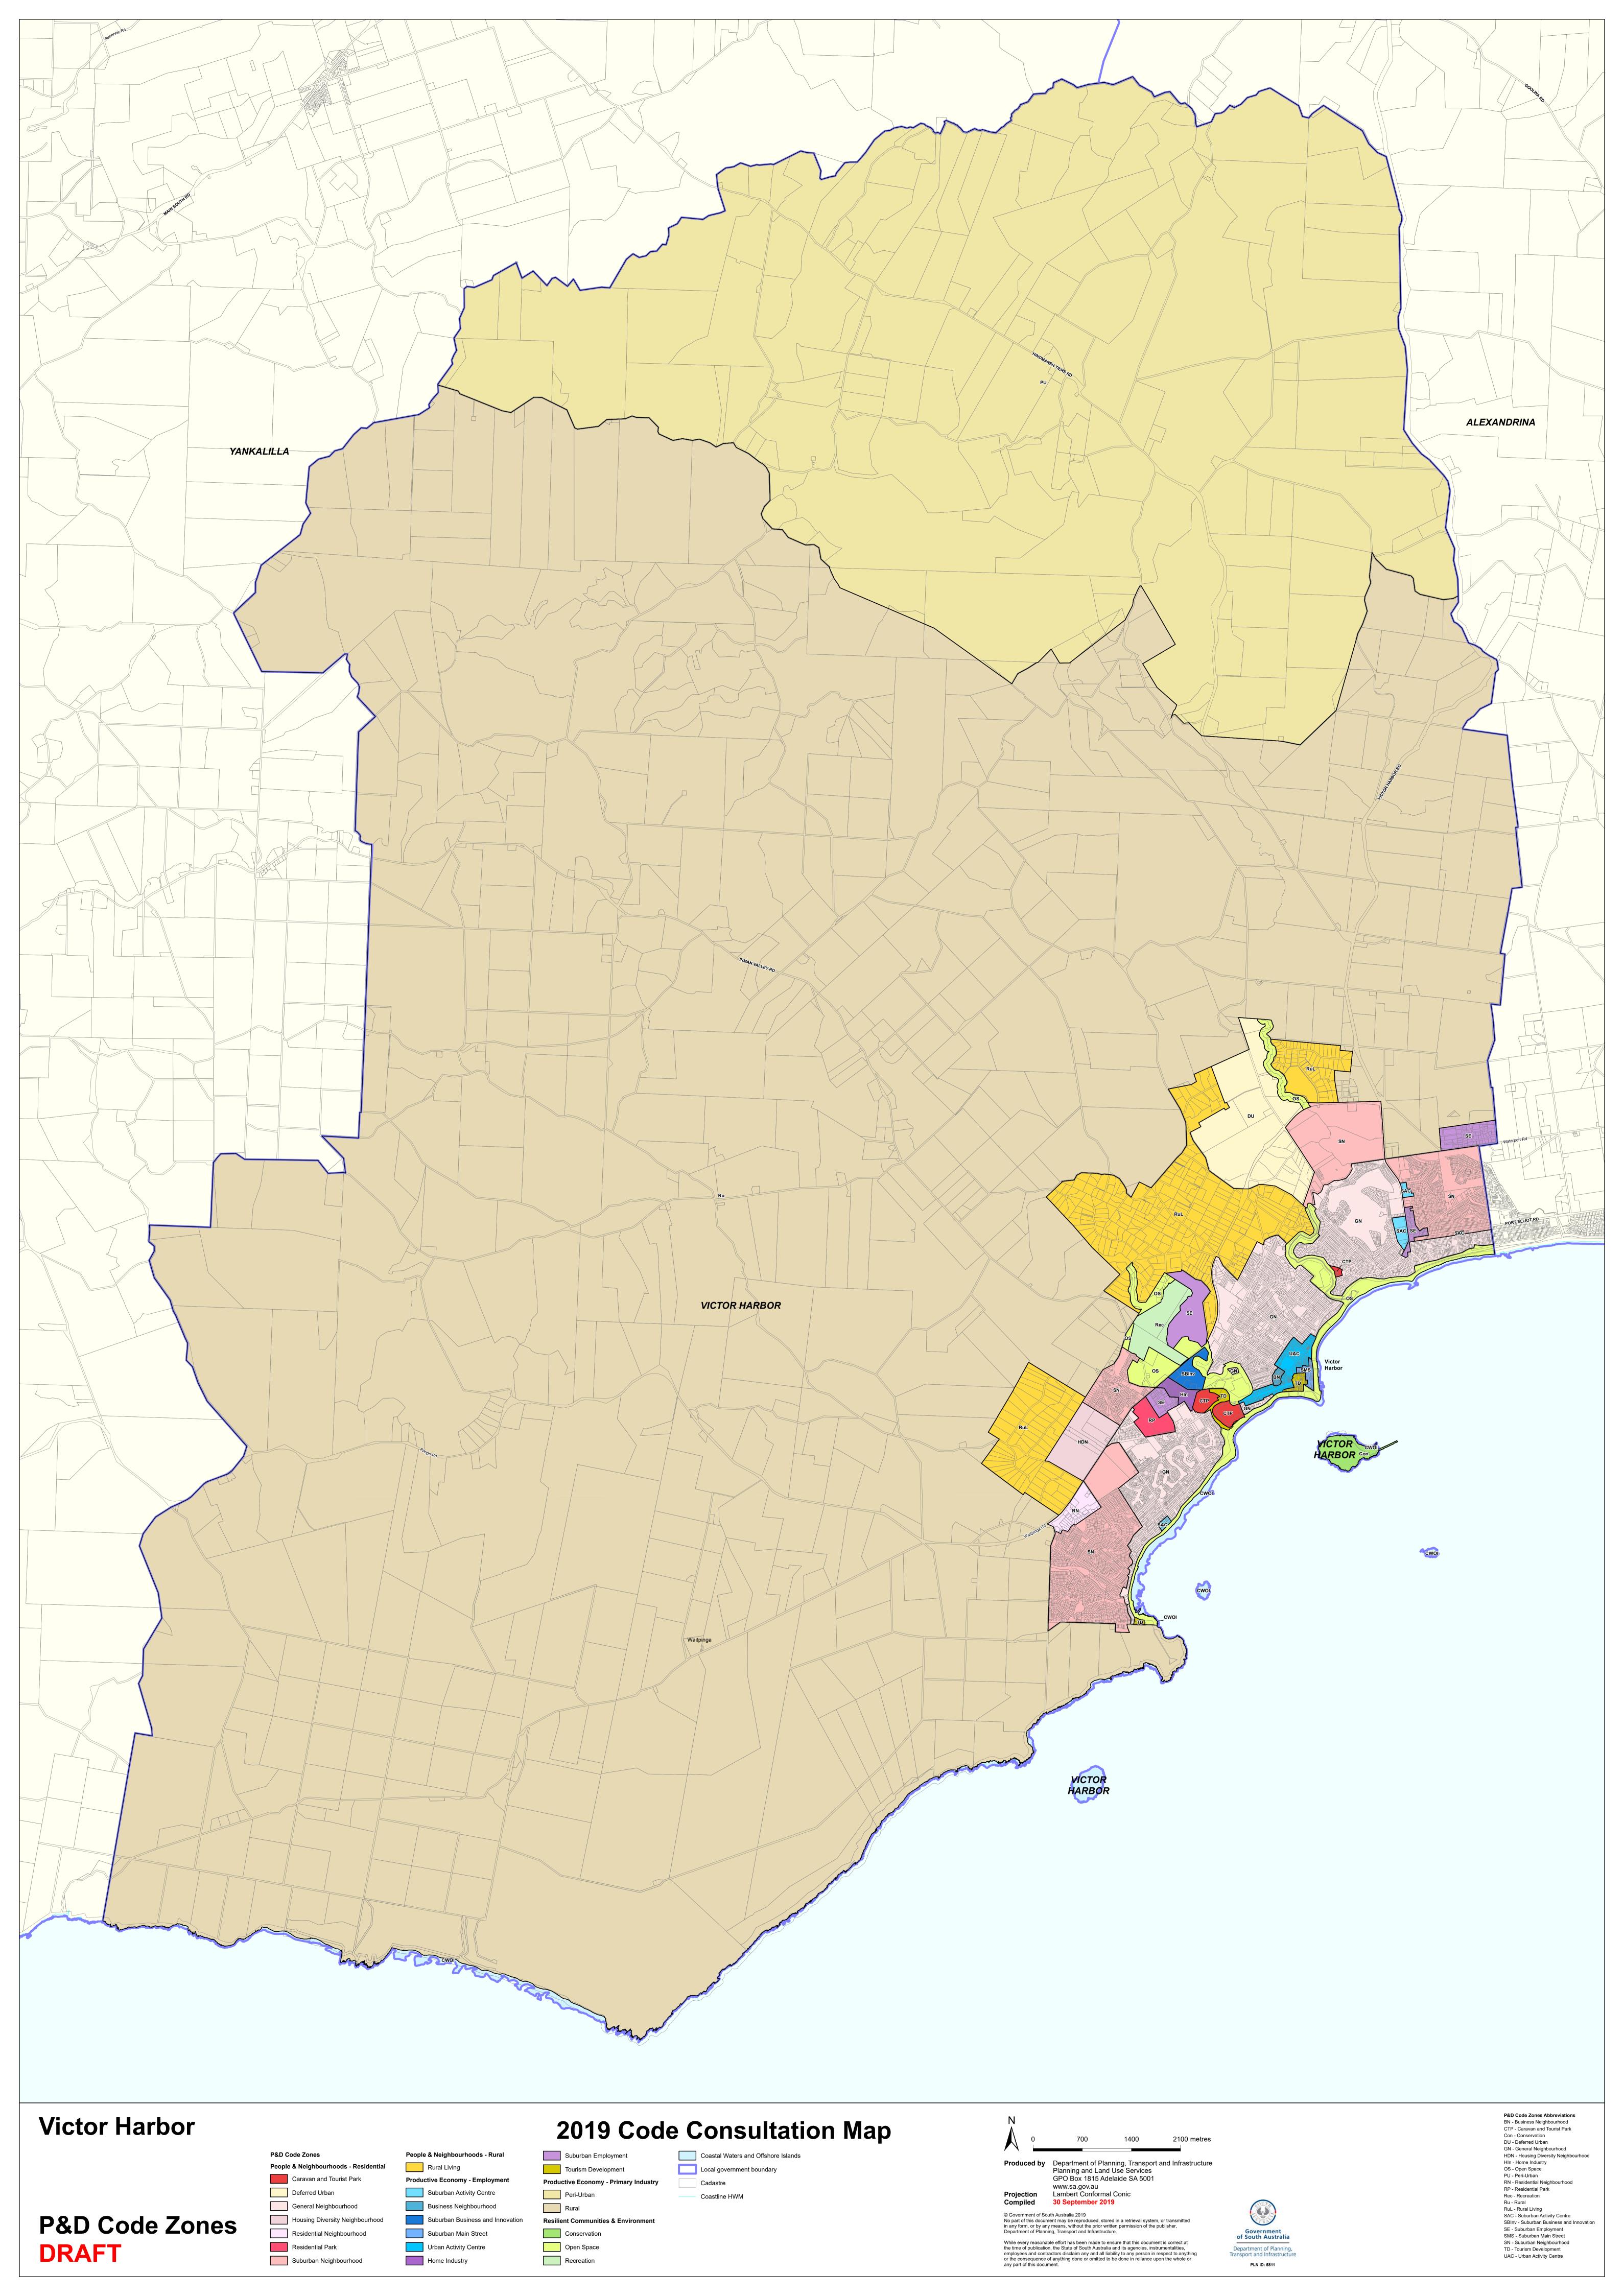

## **TRANSITION TABLE – Victor Harbor City Council**

| Current Development<br>Plan Zone        | Current Development Plan Policy Area | Current<br>Development<br>Plan Precinct | Consultation November 2019 Code Proposal | Consultation November<br>2020 Code Proposal | Planning & Design<br>Code Subzone |
|-----------------------------------------|--------------------------------------|-----------------------------------------|------------------------------------------|---------------------------------------------|-----------------------------------|
| Caravan and Tourist Park                |                                      |                                         | Caravan and Tourist Park                 | Caravan and Tourist Park                    |                                   |
| Coastal Conservation                    |                                      |                                         | Conservation                             | Conservation                                |                                   |
| Coastal Conservation                    |                                      | Granite Island Tourist<br>Facilities    | Conservation                             | Conservation                                |                                   |
| Coastal Open Space                      |                                      |                                         | Open Space                               | Open Space                                  |                                   |
| Commercial                              |                                      |                                         | Suburban Employment                      | Employment                                  |                                   |
| Deferred Urban                          |                                      |                                         | Deferred Urban                           | Deferred Urban                              |                                   |
| Light Industry                          |                                      |                                         | Suburban Employment                      | Employment                                  |                                   |
| Light Industry                          | Home Industry Policy Area 1          |                                         | Home Industry                            | Home Industry                               |                                   |
| Local Centre                            | Hayborough East                      |                                         | Suburban Activity Centre                 | Local Activity Centre                       |                                   |
| Local Centre                            | Yilki                                |                                         | Suburban Activity Centre                 | Local Activity Centre                       |                                   |
| Mixed Use                               |                                      |                                         | Suburban Business and Innovation         | Business Neighbourhood                      |                                   |
| Neighbourhood Centre                    |                                      |                                         | Suburban Activity Centre                 | Suburban Activity Centre                    |                                   |
| NO ZONES                                |                                      |                                         | Coastal Waters                           | Coastal Waters and Offshore Islands         |                                   |
| Open Space                              |                                      |                                         | Open Space                               | Open Space                                  |                                   |
| Open Space                              | Golf Course                          |                                         | Recreation                               | Recreation                                  |                                   |
| Primary Production (Mount Lofty Ranges) |                                      |                                         | Rural                                    | Rural                                       |                                   |
| Primary Production (Mount Lofty Ranges) | Coastal                              |                                         | Rural                                    | Rural                                       |                                   |
| Regional Centre                         | Burke Street Character               |                                         | Business Neighbourhood                   | Business Neighbourhood                      |                                   |
| Regional Centre                         | Business                             |                                         | Urban Activity Centre                    | Urban Activity Centre                       |                                   |
| Regional Centre                         | Shopping                             |                                         | Urban Activity Centre                    | Urban Activity Centre                       |                                   |
| Regional Centre                         | Town Centre Character                |                                         | Suburban Main Street                     | Suburban Main Street                        |                                   |
| Regional Centre                         | Visitor Facilities                   |                                         | Specific Use (Tourism Development)       | Suburban Main Street                        |                                   |

## **TRANSITION TABLE – Victor Harbor City Council**

| Current Development<br>Plan Zone | Current Development<br>Plan Policy Area | Current<br>Development<br>Plan Precinct | Consultation November 2019 Code Proposal | Consultation November 2020 Code Proposal | Planning & Design<br>Code Subzone |
|----------------------------------|-----------------------------------------|-----------------------------------------|------------------------------------------|------------------------------------------|-----------------------------------|
| Residential                      | Bay Road Page 1997                      |                                         | General Neighbourhood                    | General Neighbourhood                    |                                   |
| Residential                      | Canterbury West                         |                                         | General Neighbourhood                    | Suburban Neighbourhood                   |                                   |
| Residential                      | Encounter Bay                           |                                         | Suburban Neighbourhood                   | Hills Neighbourhood                      |                                   |
| Residential                      | Hayborough                              |                                         | General Neighbourhood                    | Suburban Neighbourhood                   |                                   |
| Residential                      | Hayborough North                        |                                         | Suburban Neighbourhood                   | Suburban Neighbourhood                   |                                   |
| Residential                      | Hindmarsh River                         |                                         | General Neighbourhood                    | Suburban Neighbourhood                   |                                   |
| Residential                      | Hindmarsh Valley                        | Adelaide - Victor Harbor<br>Road        | Suburban Neighbourhood                   | Master Planned Neighbourhood             |                                   |
| Residential                      | Hindmarsh Valley                        | Strawberry Hill Road                    | Suburban Neighbourhood                   | Master Planned Neighbourhood             |                                   |
| Residential                      | Hindmarsh Valley                        | Waggon Road North                       | Suburban Neighbourhood                   | Master Planned Neighbourhood             | Emerging Activity Centre          |
| Residential                      | Hindmarsh Valley                        | Waggon Road South                       | Suburban Neighbourhood                   | Master Planned Neighbourhood             |                                   |
| Residential                      | Lakeside                                |                                         | General Neighbourhood                    | Waterfront Neighbourhood                 |                                   |
| Residential                      | McCracken Golf Course                   |                                         | General Neighbourhood                    | Golf Course Estate                       |                                   |
| Residential                      | Mount Breckan                           |                                         | General Neighbourhood                    | Hills Neighbourhood                      |                                   |
| Residential                      | Town Centre                             |                                         | General Neighbourhood                    | Housing Diversity Neighbourhood          |                                   |
| Residential                      | Waitpinga                               |                                         | Residential Neighbourhood                | Rural Neighbourhood                      |                                   |
| Residential                      | Waterfront                              |                                         | General Neighbourhood                    | Waterfront Neighbourhood                 |                                   |
| Residential                      | Yilki Residential                       |                                         | General Neighbourhood                    | Housing Diversity Neighbourhood          |                                   |
| Residential Park                 |                                         |                                         | Residential Park                         | Residential Park                         |                                   |
| Rural Living                     | Crozier Hill                            |                                         | Rural Living                             | Rural Living                             |                                   |
| Rural Living                     | Hills                                   |                                         | Rural Living                             | Rural Living                             |                                   |
| Rural Living                     | Morgan Park                             |                                         | Rural Living                             | Rural Living                             |                                   |
| Rural Living                     | Rural Living North                      |                                         | Rural Living                             | Rural Living                             |                                   |
| Suburban Neighbourhood           |                                         |                                         | Housing Diversity Neighbourhood          | Master Planned Neighbourhood             | Emerging Activity Centre          |

## **TRANSITION TABLE – Victor Harbor City Council**

| Current Development<br>Plan Zone          | Current Development<br>Plan Policy Area       | Current<br>Development<br>Plan Precinct | Consultation November 2019 Code Proposal | Consultation November 2020 Code Proposal | Planning & Design<br>Code Subzone |
|-------------------------------------------|-----------------------------------------------|-----------------------------------------|------------------------------------------|------------------------------------------|-----------------------------------|
| Tourist Accommodation                     | Inman River Tourist Recreation Policy Area 30 |                                         | Specific Use (Tourism Development)       | Tourism Development                      |                                   |
| Tourist Accommodation                     | Whalers Inn Policy Area 31                    |                                         | Specific Use (Tourism Development)       | Tourism Development                      |                                   |
| Watershed Protection (Mount Lofty Ranges) |                                               |                                         | Peri Urban                               | Adelaide Country                         |                                   |