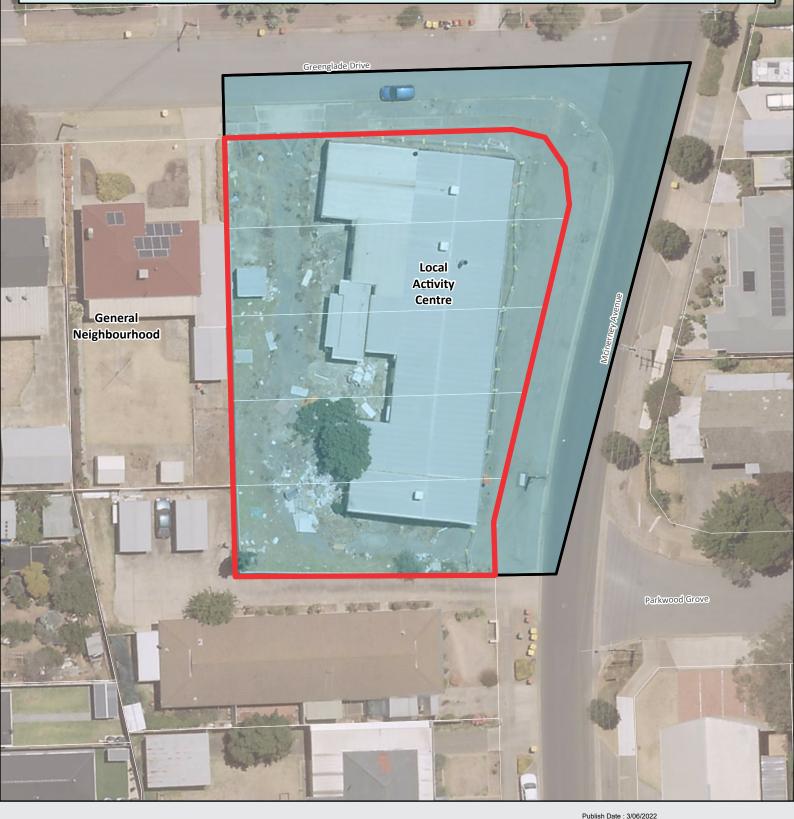

#### 97 McInerney Avenue, Mitchell Park

Proponent: City of Marion

LGA: City of Marion Affected Area (ha):0.2

Current Zone: Local Activity Centre Zone
Proposed Zone: General Neighbourhood Zone