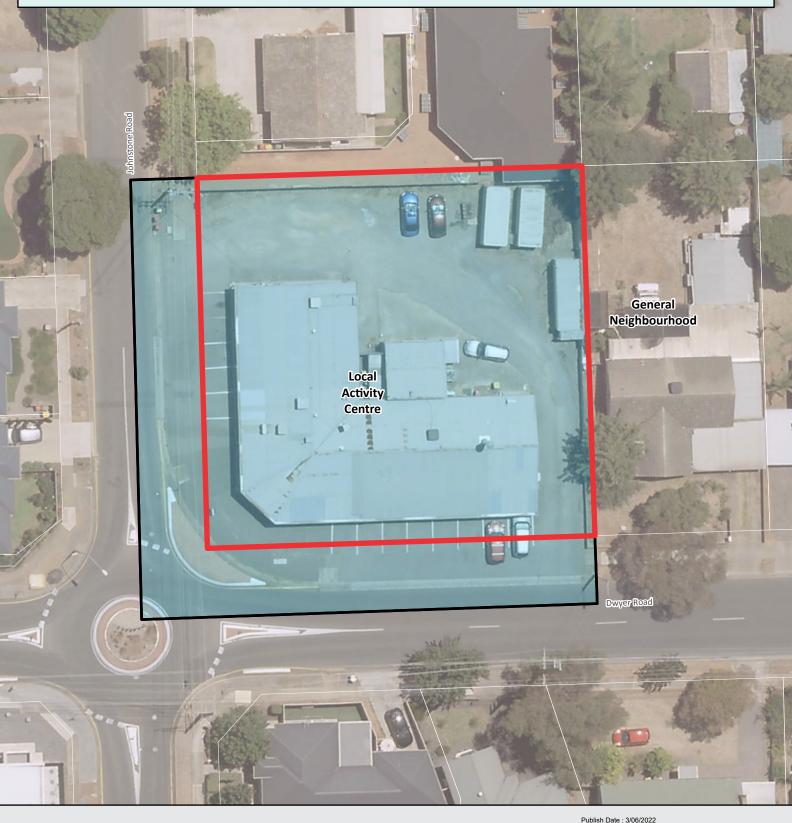

#### 28B, 29CE, Dwyer Road, 39B Johnstone Road, Oaklands Park

**Proponent: City of Marion** 

LGA: City of Marion Affected Area (ha):0.2

Current Zone: Local Activity Centre Zone Proposed Zone: General Neighbourhood Zone