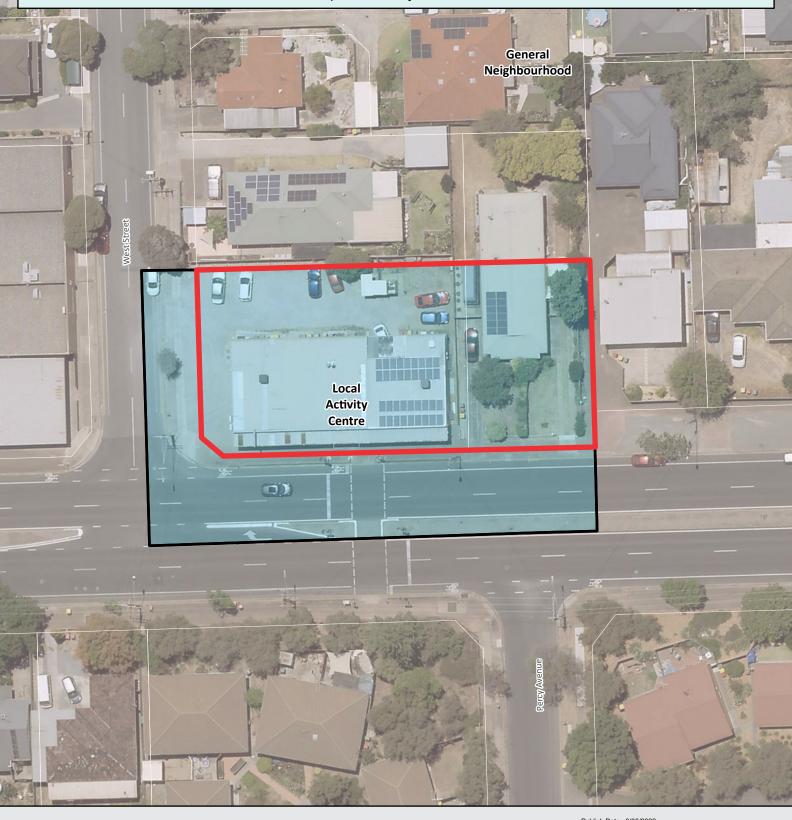

#### 97 McInerney Avenue, Mitchell Park

Proponent: City of Marion

LGA: City of Marion Affected Area (ha):0.2

Current Zone: Local Activity Centre Zone
Proposed Zone: General Neighbourhood Zone