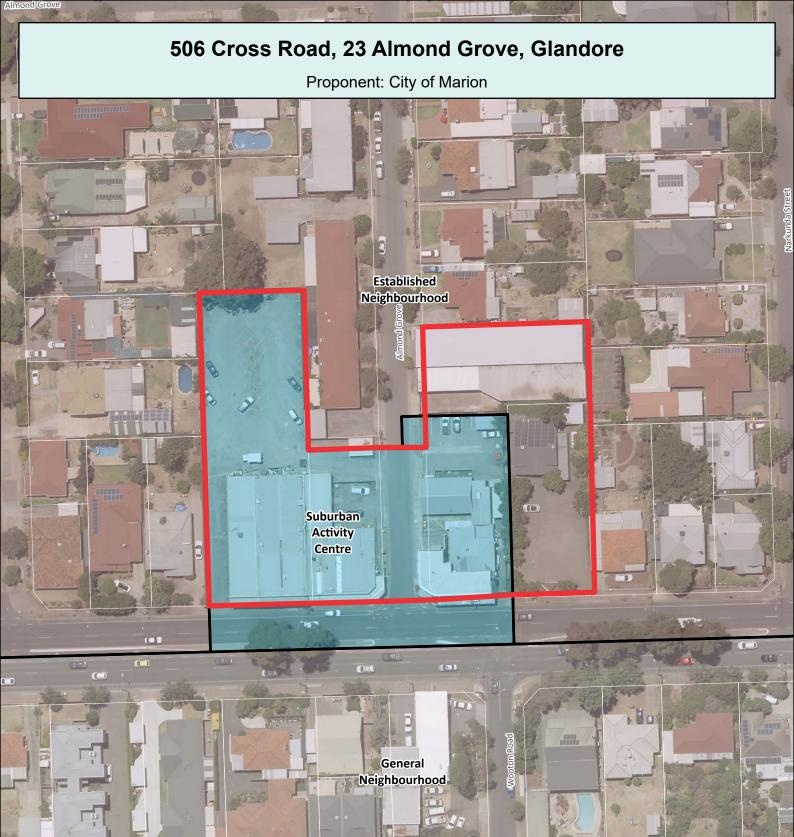

Current Zone: Housing Diversity Neighbourhood Zone, Local Activity Centre Zone

Proposed Zone: Housing Diversity Neighbourhood Zone

LGA: City of Marion Affected Area (ha):0.6

**Current Zone:** Suburban Activity Centre Zone, Established Neighbourhood Zone **Proposed Zone:** Suburban Activity Centre Zone