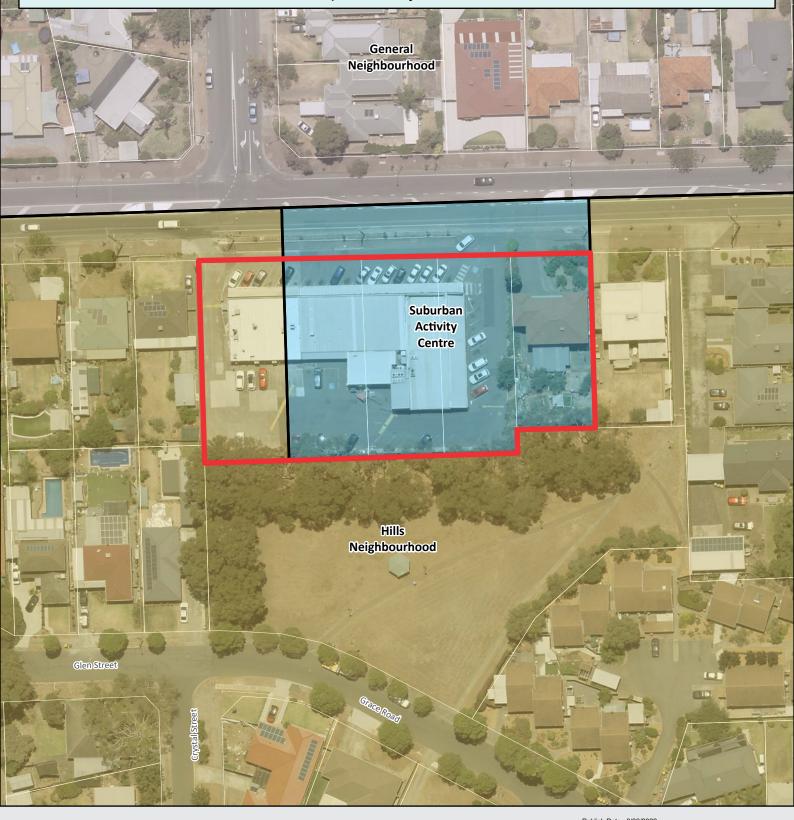

#### 54-62 Seacombe Road, Darlington

Proponent: City of Marion

LGA: City of Marion Affected Area (ha):0.4

**Current Zone:** Suburban Activity Centre Zone, Hills Neighbourhood Zone **Proposed Zone:** Suburban Activity Centre Zone ,Hills Neighbourhood Zone