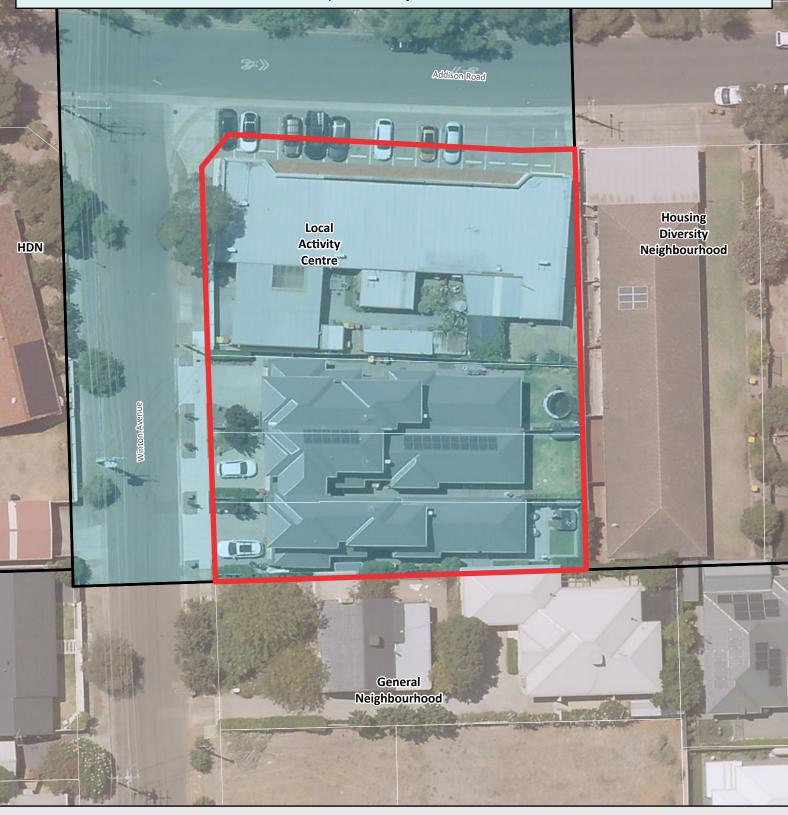

#### 43 Addison Road and 1C, D, E Winton Avenue, Warradale

**Proponent: City of Marion** 

LGA: City of Marion Affected Area (ha):0.2

Current Zone: Local Activity Centre Zone

Proposed Zone: Housing Diversity Neighbourhood Zone