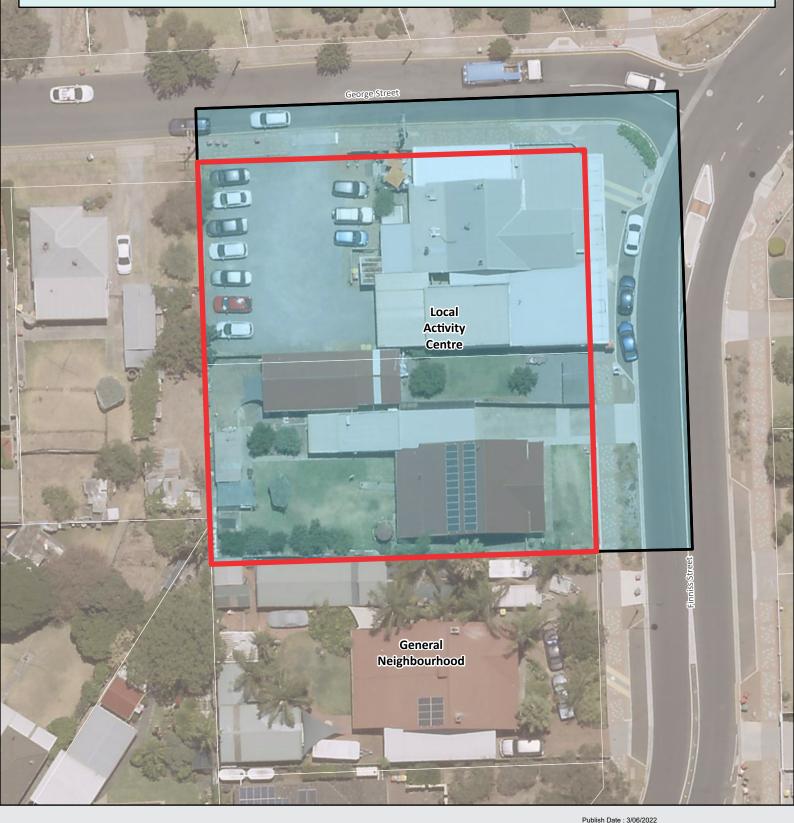

#### 28-32 Finniss Street, Marion

Proponent: City of Marion

LGA: City of Marion

Affected Area (ha):0.2
Current Zone: Local Activity Centre Zone
Proposed Zone: General Neighbourhood Zone