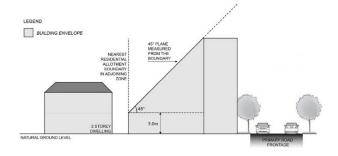

- (a) no minimum on the boundary, within the first 18m from the front property boundary for any building level;
- (b) no minimum for remaining length for ground level only; and
- (c) 2m for 1st level and above for building parts more than 18 metres from the front property boundary.

## PO 2.8

Buildings set back from rear boundaries (other than street boundaries) to minimise negative impacts on neighbouring properties, including access to natural sunlight and ventilation.

#### DTS/DPF 2.8

Buildings setback from rear boundaries as follows:

- (a) 5m or more where the subject land directly abuts an allotment of a different zone; or
- (b) 3m or more in all other cases, except where the development abuts the wall of an existing or simultaneously constructed building on the adjoining land.



## PO 2.9

Buildings set back from street boundaries (in the case of rear access ways) to provide adequate manoeuvrability for vehicles.

#### DTS/DPF 2.9

Buildings setback from the rear access way:

- (a) no requirement where the access way is not less than 6.5m wide; or
- (b) where the access way is less than 6.5m wide, the distance equal to the additional width required to make the access way at least 6.5m wide.

## Interface Height

#### PO 3.1

Buildings mitigate visual impacts of building massing on residential development within a neighbourhood zone.

## DTS/DPF 3.1

Buildings constructed within a building envelope provided by a 45 degree plane measured from a height of 3 metres above natural ground level at the allotment boundary of a residential allotment within a neighbourhood