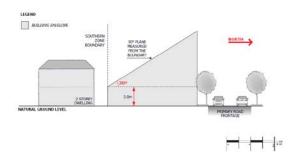

less than 6.5m wide, the distance equal to the additional width required to make the access way at least 6.5m wide.

# Interface Height

#### PO 3.1

Buildings mitigate visual impacts of building massing on residential development within a neighbourhood zone.

# DTS/DPF 3.1

Buildings constructed within a building envelope provided by a 45 degree plane measured from a height of 3 metres above natural ground level at the allotment boundary of a residential allotment within a neighbourhood zone as shown in the following diagram (except where this boundary is a southern boundary in which case DTS/DPF 3.2 will apply, or where this boundary is the <u>primary street</u> boundary):



PO 3.2 Buildings mitigate overshadowing of residential development within a neighbourhood zone.

# DTS/DPF 3.2



# Significant Development Sites

# PO 4.1

Consolidation of significant development sites (a site with a frontage over 25m to a primary road corridor and over 2500m2 in area, which may include one or more allotment) to achieve increased development yield provided that off-site impacts can be managed and broader community benefit is achieved in terms of design quality, community services, affordable housing provision, or sustainability features.

### DTS/DPF 4.1

Development on significant development sites up to 30% above the maximum building height specified in DTS/DPF 2.3 where it:

- (a) incorporates the retention, conservation and reuse of a building which is a listed heritage place or an existing built form and context that positively contributes to the character of the local area;