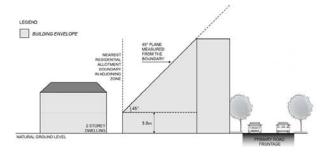

ccess way:

- (a) no requirement where the access way is not less than 6.5m wide; or
- (b) where the access way is less than 6.5m wide, the distance equal to the additional width required to make the access way at least 6.5m wide.

# Interface Height

#### PO 3.1

Buildings mitigate visual impacts of building massing on residential development within a neighbourhood zone.

# DTS/DPF 3.1

Buildings constructed within a building envelope provided by a 45 degree plane measured from a height of 3 metres above natural ground level at the allotment boundary of a residential allotment within a neighbourhood zone as shown in the following diagram (except where this boundary is a southern boundary in which case DTS/DPF 3.2 will apply, or where this boundary is the <u>primary street</u> boundary):



PO 3.2 Buildings mitigate overshadowing of residential development within a neighbourhood zone.

# DTS/DPF 3.2



# Significant Development Sites

# PO 4.1

Consolidation of significant development sites (a site with a frontage over 25m to a primary road corridor and over 2500m2 in area, which may include one or more allotment) to achieve increased development yield provided that off-site impacts can be managed and broader community benefit is achieved in terms of design quality, community services, affordable housing provision, or sustainability features.

### DTS/DPF 4.1

Development on significant development sites up to 30% above the maximum building height specified in DTS/DPF 2.3 where it:

- (a) incorporates the retention, conservation and reuse of a building which is a listed her