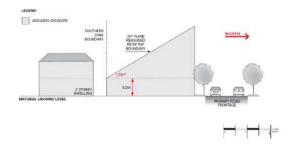

ing envelope provided by a 45 degree plane measured from a height of 3 metres above natural ground level at the allotment boundary of a residential allotment within a neighbourhood zone as shown in the following diagram (except where this boundary is a southern boundary in which case DTS/DPF 3.2 will apply, or where this boundary is the <u>primary street</u> boundary):



PO 3.2

Buildings mitigate overshadowing of residential development within a neighbourhood zone.

## DTS/DPF 3.2

Buildings on sites with a southern boundary adjoining a residential allotment within a neighbourhood zone are constructed within a building envelope provided by a 30 degree plane grading north measured from a height of 3m above natural ground level at the southern boundary, as shown in the following diagram:



## Procedural Matters (PM)

## Notification of Performance assessed development

All classes of development are excluded from notification except where it involves any of the following:

- (a) the site of the development is adjacent land to land in a different zone
- (b) development identified as "all other code assessed development" in Community Facilities Zone Table 3

## City Living Zone

Table 1 – Accepted Development Classification

## Class of Development

The following Classes of Development are classified as Accepted Development subject to meeting the 'Accepted Development Classification Criteria'

## **Accepted Development Classification Criteria**

## Carport

- Historic Area Overlay
- Local Heritage Place Overlay
- State Heritage Place Overlay
- Sloping Land Overlay
- 14 The d