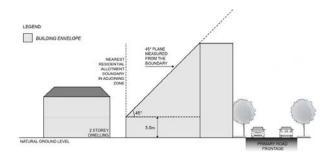

no requirement where the access way is not less than 6.5m wide; or
- (b) where the access way is less than 6.5m wide, the distance equal to the additional width required to make the access way at least 6.5m wide.

# Interface Height

## PO 3.1

Buildings mitigate visual impacts of building massing on residential development within a neighbourhood zone, except where this

### DTS/DPF 3.1

Buildings constructed within a building envelope provided by a 45 degree plane measured from a height of 3 metres above natural ground level at the allotment boundary of a residential allotment within a neighbourhood zone as shown in the following diagram (except where this boundary is a southern boundary in which case DTS/DPF 3.2 will apply, or where this boundary is the <u>primary street</u> boundary):



#### PO 3.2

Buildings mitigate overshadowing of residential development within a neighbourhood zone.

#### DTS/DPF 3.2

Buildings constructed within a building envelope provided by a 30 degree plane grading north, measured from a height of 3m above natural ground level at the allotment boundary of a residential allotment within a neighbourhood zone as shown in the following diagram:



# Significant Development Sites

#### PO 4.1

Consolidation of significant development sites (a site with a frontage over 25m to a primary road corridor and over 2500m2 in area, which may include one or more allotment) to achieve increased development yeild provided that off-site impacts can be managed and broader community benefit is achieved in terms of design quality, community services, affordable hou