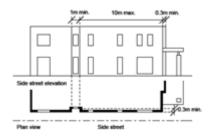

mm from the primary building line;
- (b) a porch or portico that projects at least 1m from the building façade that is open on at least 2 sides;
- (c) a balcony that projects from the building façade;
- (d) a verandah that projects at least 1m from the building façade;
- (e) eaves surrounding the dwelling of a minimum 450mm width;
- (f) 3a minimum 30% of the upper level projects forward from the lower level primary building line.

## PO 18.3

The apparent mass of larger buildings is reduced when viewed from adjoining allotments or public streets.

# **DTS/DPF 18.3**

Buildings of 2 or more building levels and a length exceeding 20m adjacent a secondary street or side boundary incorporate a step back of the building façade of more than 300mm for a minimum length of 1m, at least every 10m.



Overlooking / Visual Privacy

## PO 19.1

Development mitigates direct overlooking of habitable rooms and private open spaces of dwellings.

## DTS / DPF 19.1

Upper level windows facing side or rear boundaries shared with an allotment put to residential use:

- (a) are permanently obscured to a height of 1.5m above finished floor level that is fixed or not capable of being opened more than 200mm;
- (b) have sill heights greater than or equal to 1.5m above finished floor level; or
- (c) incorporate screening to a height of 1.5m above finished floor level; and
- (d) the building will not have a balcony or terrace on an upper building level, other than where the longest side of that balcony or terrace will face a road (including any road reserve), or reserve (including any land held as ope