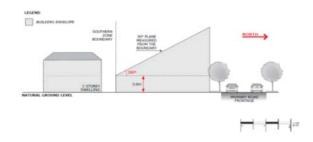

Buildings constructed within a building envelope provided by a 45 degree plane measured from a height of 3 metres above natural ground level at the allotment boundary of a residential allotment within a neighbourhood zone as shown in the following diagram (except where this boundary is a southern boundary in which case DTS/DPF 3.2 will apply, or where this boundary is the <u>primary street</u> boundary):



#### PO 3.2

Buildings mitigate overshadowing of residential development within a neighbourhood zone.

#### DTS/DPF 3.2

Buildings constructed within a building envelope provided by a 30 degree plane grading north, measured from a height of 3m above natural ground level at the allotment boundary of a residential allotment within a neighbourhood zone as shown in the following diagram:



# Significant Development Sites

#### PO 4.1

Consolidation of significant development sites (a site with a frontage over 25m to a primary road corridor and over 2500m2 in area, which may include one or more allotment) to achieve increased development yeild provided that off-site impacts can be managed and broader community benefit is achieved in terms of design quality, community services, affordable housing provision, or sustainability features.

#### DTS/DPF 4.1

Development on signficant development sites up to 30% above the maximum building height specified in DTS/DPF 2.6 where it:

- (a) incorporates the retention, conservation and reuse of a building which is a listed heritage place or an existing built form and context that positively contributes to the character of the local are