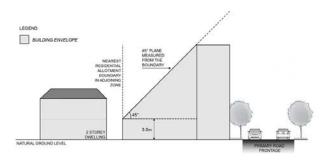

built form at the centre of the zone and lower scale at the peripheral zone interface.

## DTS/DPF 2.1

Building height does not exceed a maximum height specified in the *Building Height Technical and Numeric Variations Overlay*.

## Interface Height

## PO 3.1

Buildings mitigate visual impacts of building massing on residential development within a neighbourhood zone.

## DTS/DPF 3.1

Buildings constructed within a building envelope provided by a 45 degree plane measured from a height of 3 metres above natural ground level at the allotment boundary of a residential allotment within a neighbourhood zone as shown in the following diagram (except where this boundary is a southern boundary in which case DTS/DPF 3.2 will apply, or where this boundary is the <u>primary street</u> boundary):



PO 3.2

Buildings mitigate overshadowing of residential development within a neighbourhood zone.

## DTS/DPF 3.2

Buildings on sites with a southern boundary adjoining a residential allotment within a neighbourhood zone are constructed within a building envelope provided by a 30 degree plane grading north measured from a height of 3m above natural ground level at the southern boundary, as shown in the following diagram:



## Procedural Matters (PM)

## Notification of Performance assessed development

All classes of development are excluded from notification except where it involves any of the following:

- (a) the site of the development is adjacent land to land in a different zone
- (b) development identified as "all other code assessed development" in Community Facilities Zone Table