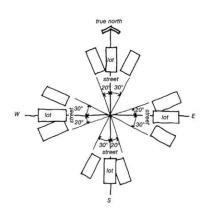

utrients, bacteria, litter and other contaminants to the stormwater system, watercourses or other water bodies

#### DTS 9 3

Land division creating 20 or more allotments is accompanied by an approved Stormwater Management Plan and achieves the following stormwater runoff outcomes:

- (a) 80 per cent reduction in average annual total suspended solids;
- (b) 60 per cent reduction in average annual total phosphorus;
- (c) 45 per cent reduction in average annual total nitrogen.

### Solar Orientation

### PO 10.1

Land division for residential purposes facilitates solar access for energy efficient through allotment orientation and allotment dimensions.

### **DTS/DPF 10.1**

Land division results in:

(a) at least 80% of allotments oriented so that their long axis conforms with figure 10.1:



- (b) 80% of allotments with an east-west orientation having a minimum frontage of 15m
- (c) no more than 20% of allotments are located on the south side of east-west oriented streets.

# Land Division in Rural Areas

Assessment Provisions (AP)

### Desired Outcome (DO)

### DO 1

Land division that:

- (a) creates allotments having appropriate dimensions and shape for intended use;
- (b) allows efficient provision of new infrastructure and optimum use of existing underutilised infrastructure;
- (c) integrates and allocates adequate and suitable land for the preservation of site features of value including significant vegetation, watercourses, water bodies and other environmental features; and
- (d) supports energy efficiency in building orientation;
- (e) creates a compact urban form th