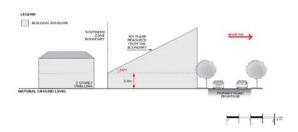

m a height of 3 metres above natural ground level at the allotment boundary of a residential allotment within a neighbourhood zone as shown in the following diagram (except where this boundary is a southern boundary in which case DTS/DPF 3.2 will apply, or where this boundary is the <u>primary street</u> boundary):

## PO 3.2

Buildings designed to minimise overshadowing of sensitive receivers in the Suburban Neighbourhood Buildings mitigate overshadowing of residential development within a neighbourhood zone.

## DTS/DPF 3.2

Buildings constructed within a building envelope provided by a 30 degree plane grading north, measured from a height of 3m above natural ground level at the allotment boundary of a residential allotment within a neighbourhood zone as shown in the following diagram:



## Significant Development Sites

## PO 4.1

Consolidation of significant development sites (a site with a frontage over 25m to a primary road corridor and over 2500m2 in area, which may include one or more allotment) to achieve increased development yield provided that off-site impacts can be managed and broader community benefit is achieved in terms of design quality, community services, affordable housing provision, or sustainability features.

## DTS/DPF 4.1

Development on significant development sites up to 30% above the maximum building height specified in DTS/DPF 2.4 where it:

- (a) incorporates the retention, conservation and reuse of a building which is a listed heritage place or an existing built form and context that positively contributes to the character of the local area;