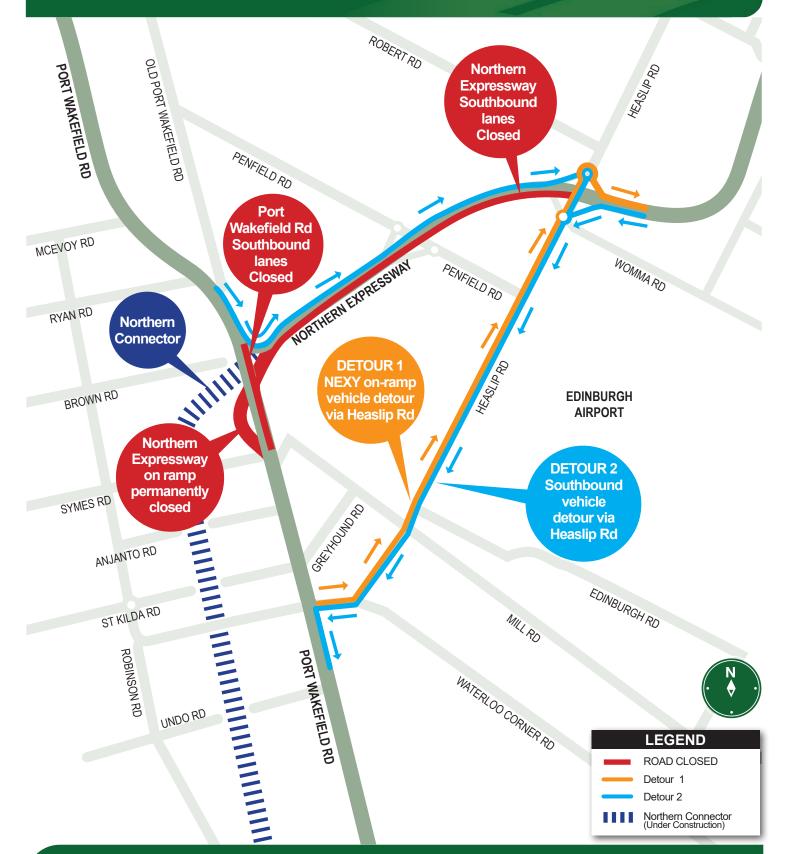

## Port Wakefield Road, southbound, and Northern Expressway, southbound, closure and detour

As part of the Northern Connector Project, night works will be undertaken for five nights on Port Wakefield Road, southbound only, and the Northern Expressway, southbound only, with a detour in place.

Dates: 7pm Sunday, 23 February until, 5am Friday, 28 February, weather permitting.

Work Hours: Sunday to Thursday nights – from 7pm until 5am

Location: Port Wakefield Road overpass, southbound lanes, and the Northern Expressway, southbound lanes, in the vicinity of Heaslip Road, refer to map.

Activities: Road resurfacing and the installation of signage and guardrail.

**Traffic Management:** Southbound access to Port Wakefield Road, including southbound access from the Northern Expressway, will be maintained via a detour onto the Northern Expressway and Heaslip Road, refer to detour 2 on the map overleaf.

Please also note that the Northern Expressway on-ramp from northbound Port Wakefield Road has been permanently closed with a traffic detour in place, refer to detour 1 on the map overleaf.

Speed and lane restrictions will apply in the vicinity of the works, including Port Wakefield Road and the Northern Expressway. Please follow directional signage and observe speed restrictions.