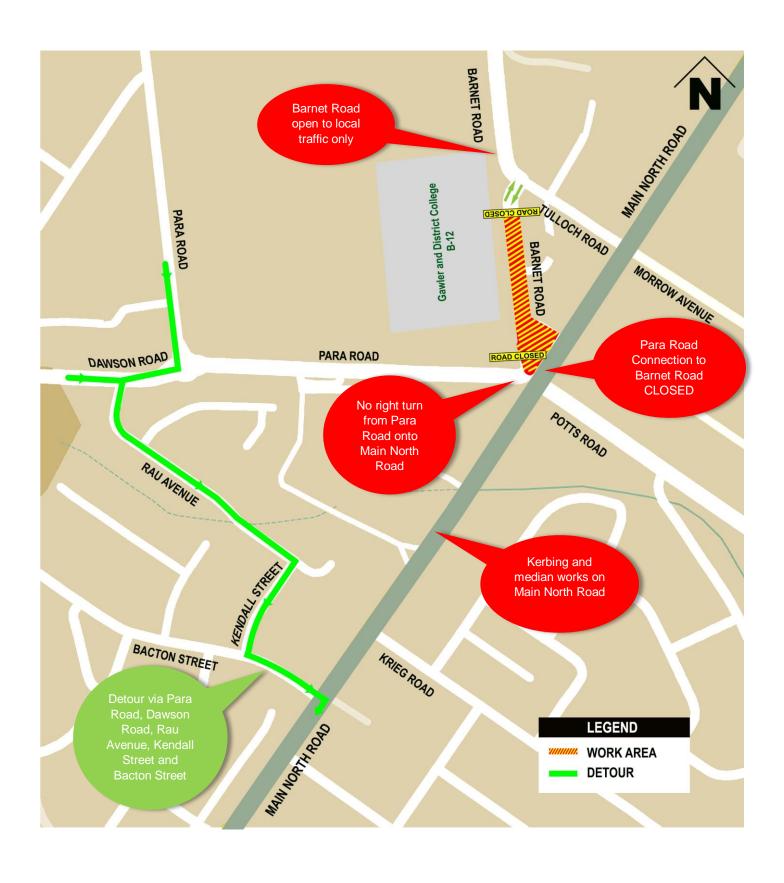

## Barnet Road - school precinct works and detour

As part of the Gawler East Link Road (GELR) Project, the Department of Planning, Transport and Infrastructure advises works will be undertaken on Barnet Road (adjacent the Gawler and District College B-12) for approximately three weeks. These works will require the temporary closure of right turn movements from Para Road onto Main North Road and are scheduled to commence **from Monday**, **6 April**.

**Traffic management:** speed and lane restrictions will apply in the vicinity of the works, with traffic management in place to advise motorists of detours and changed traffic conditions.

Right turn movements from Para Road onto Main North Road (for southbound traffic) will be temporarily closed while these works are being undertaken.

Please refer to the attached map for details on detours and the closure.

The works will not change current pedestrian access or public transport services.

Please plan ahead, allow extra travel time and take extra care when workers are on site. Observe speed limits, lane restrictions and traffic controllers when travelling through the area.