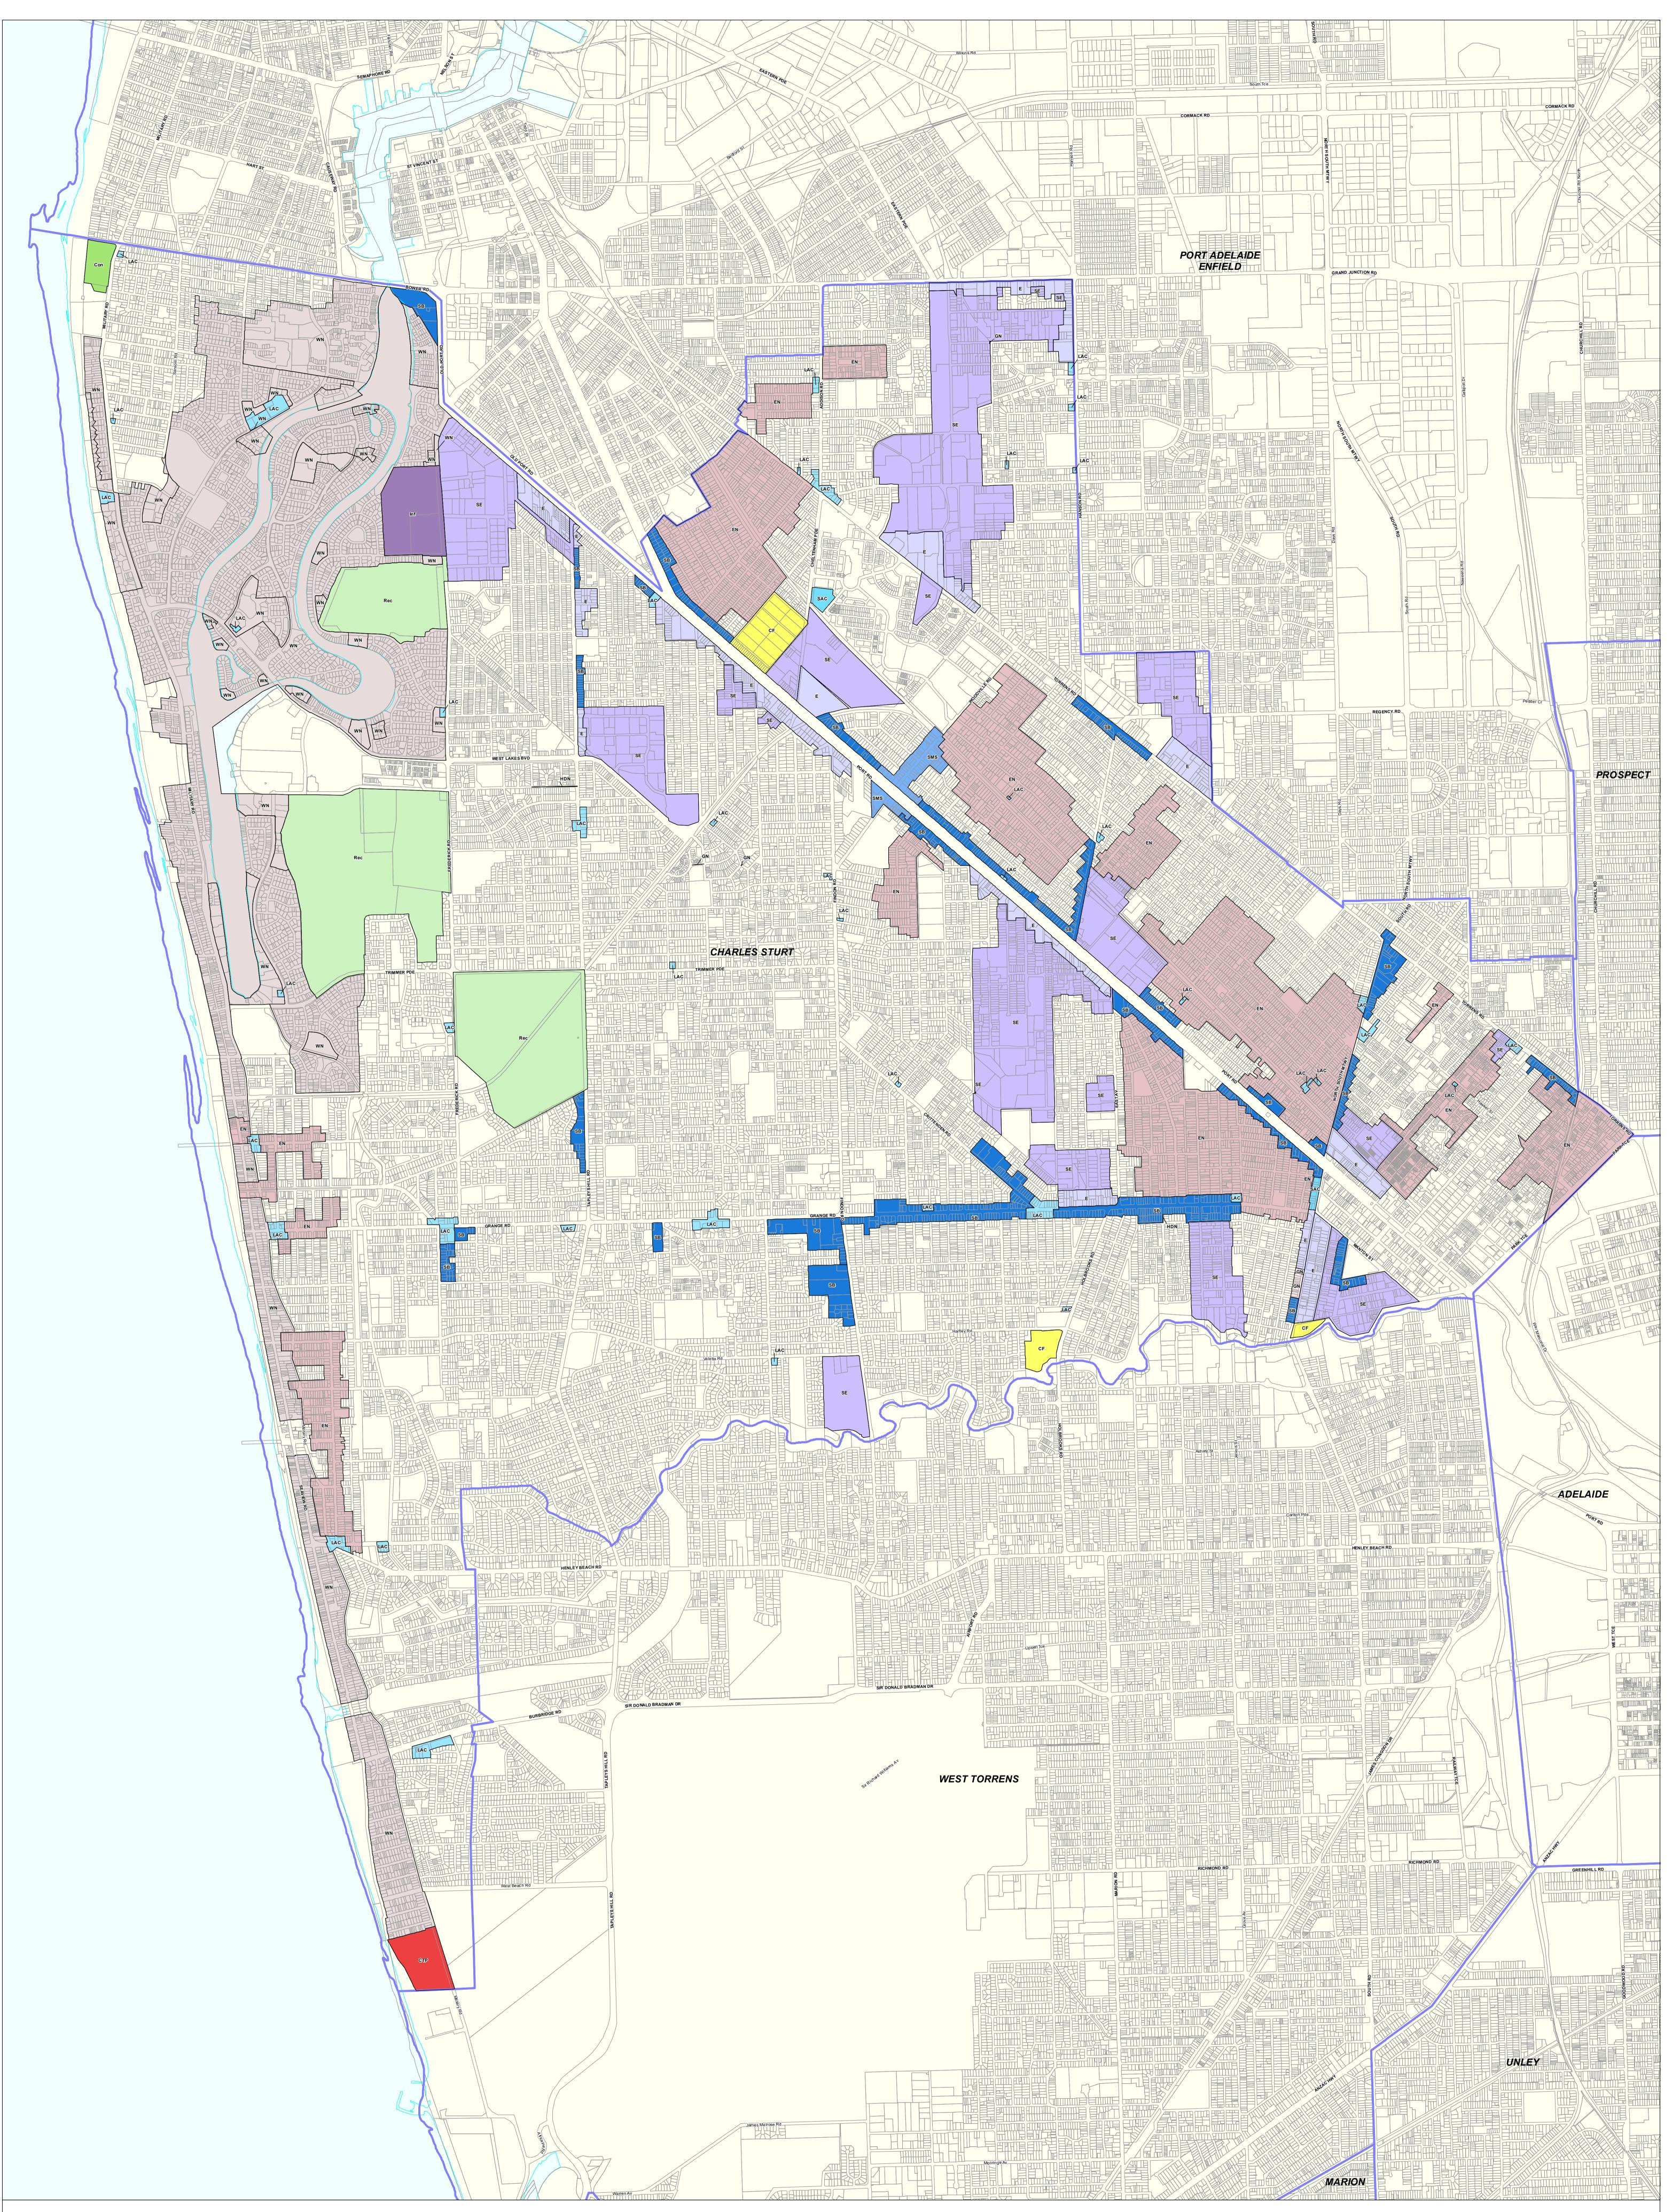

# 2019 Code Consultation Map

Local government boundary

Coastline HWM

330

660

N

© Government of South Australia 2019 No part of this document may be reproduced, stored in a retrieval system, or transmitted in any form, or by any means, without the prior written permission of the publisher, Department of Planning, Transport and Infrastructure.

990 metres

STRN

Government of South Australia

Department of Planning, Transport and Infrastructure

PLN ID: 5811

While every reasonable effort has been made to ensure that this document is correct at the time of publication, the State of South Australia and its agencies, instrumentalities, employees and contractors disclaim any and all liability to any person in respect to anything or the consequence of anything done or omitted to be done in reliance upon the whole or any part of this document. P&D Code Zones Abbreviations CF - Community Facilities CwF - Commonwealth Facilities E - Employment

GN - General Neighbourhood HDN - Housing Diversity Neighbourhood HIn - Home Industry OS - Open Space Rec - Recreation SAC - Suburban Activity Centre SBInv - Suburban Business and Innovation SE - Suburban Employment SN - Suburban Neighbourhood UAC - Urban Activity Centre UN - Urban Neighbourhood URN - Urban Renewal Neighbourhood

### **Charles Sturt**