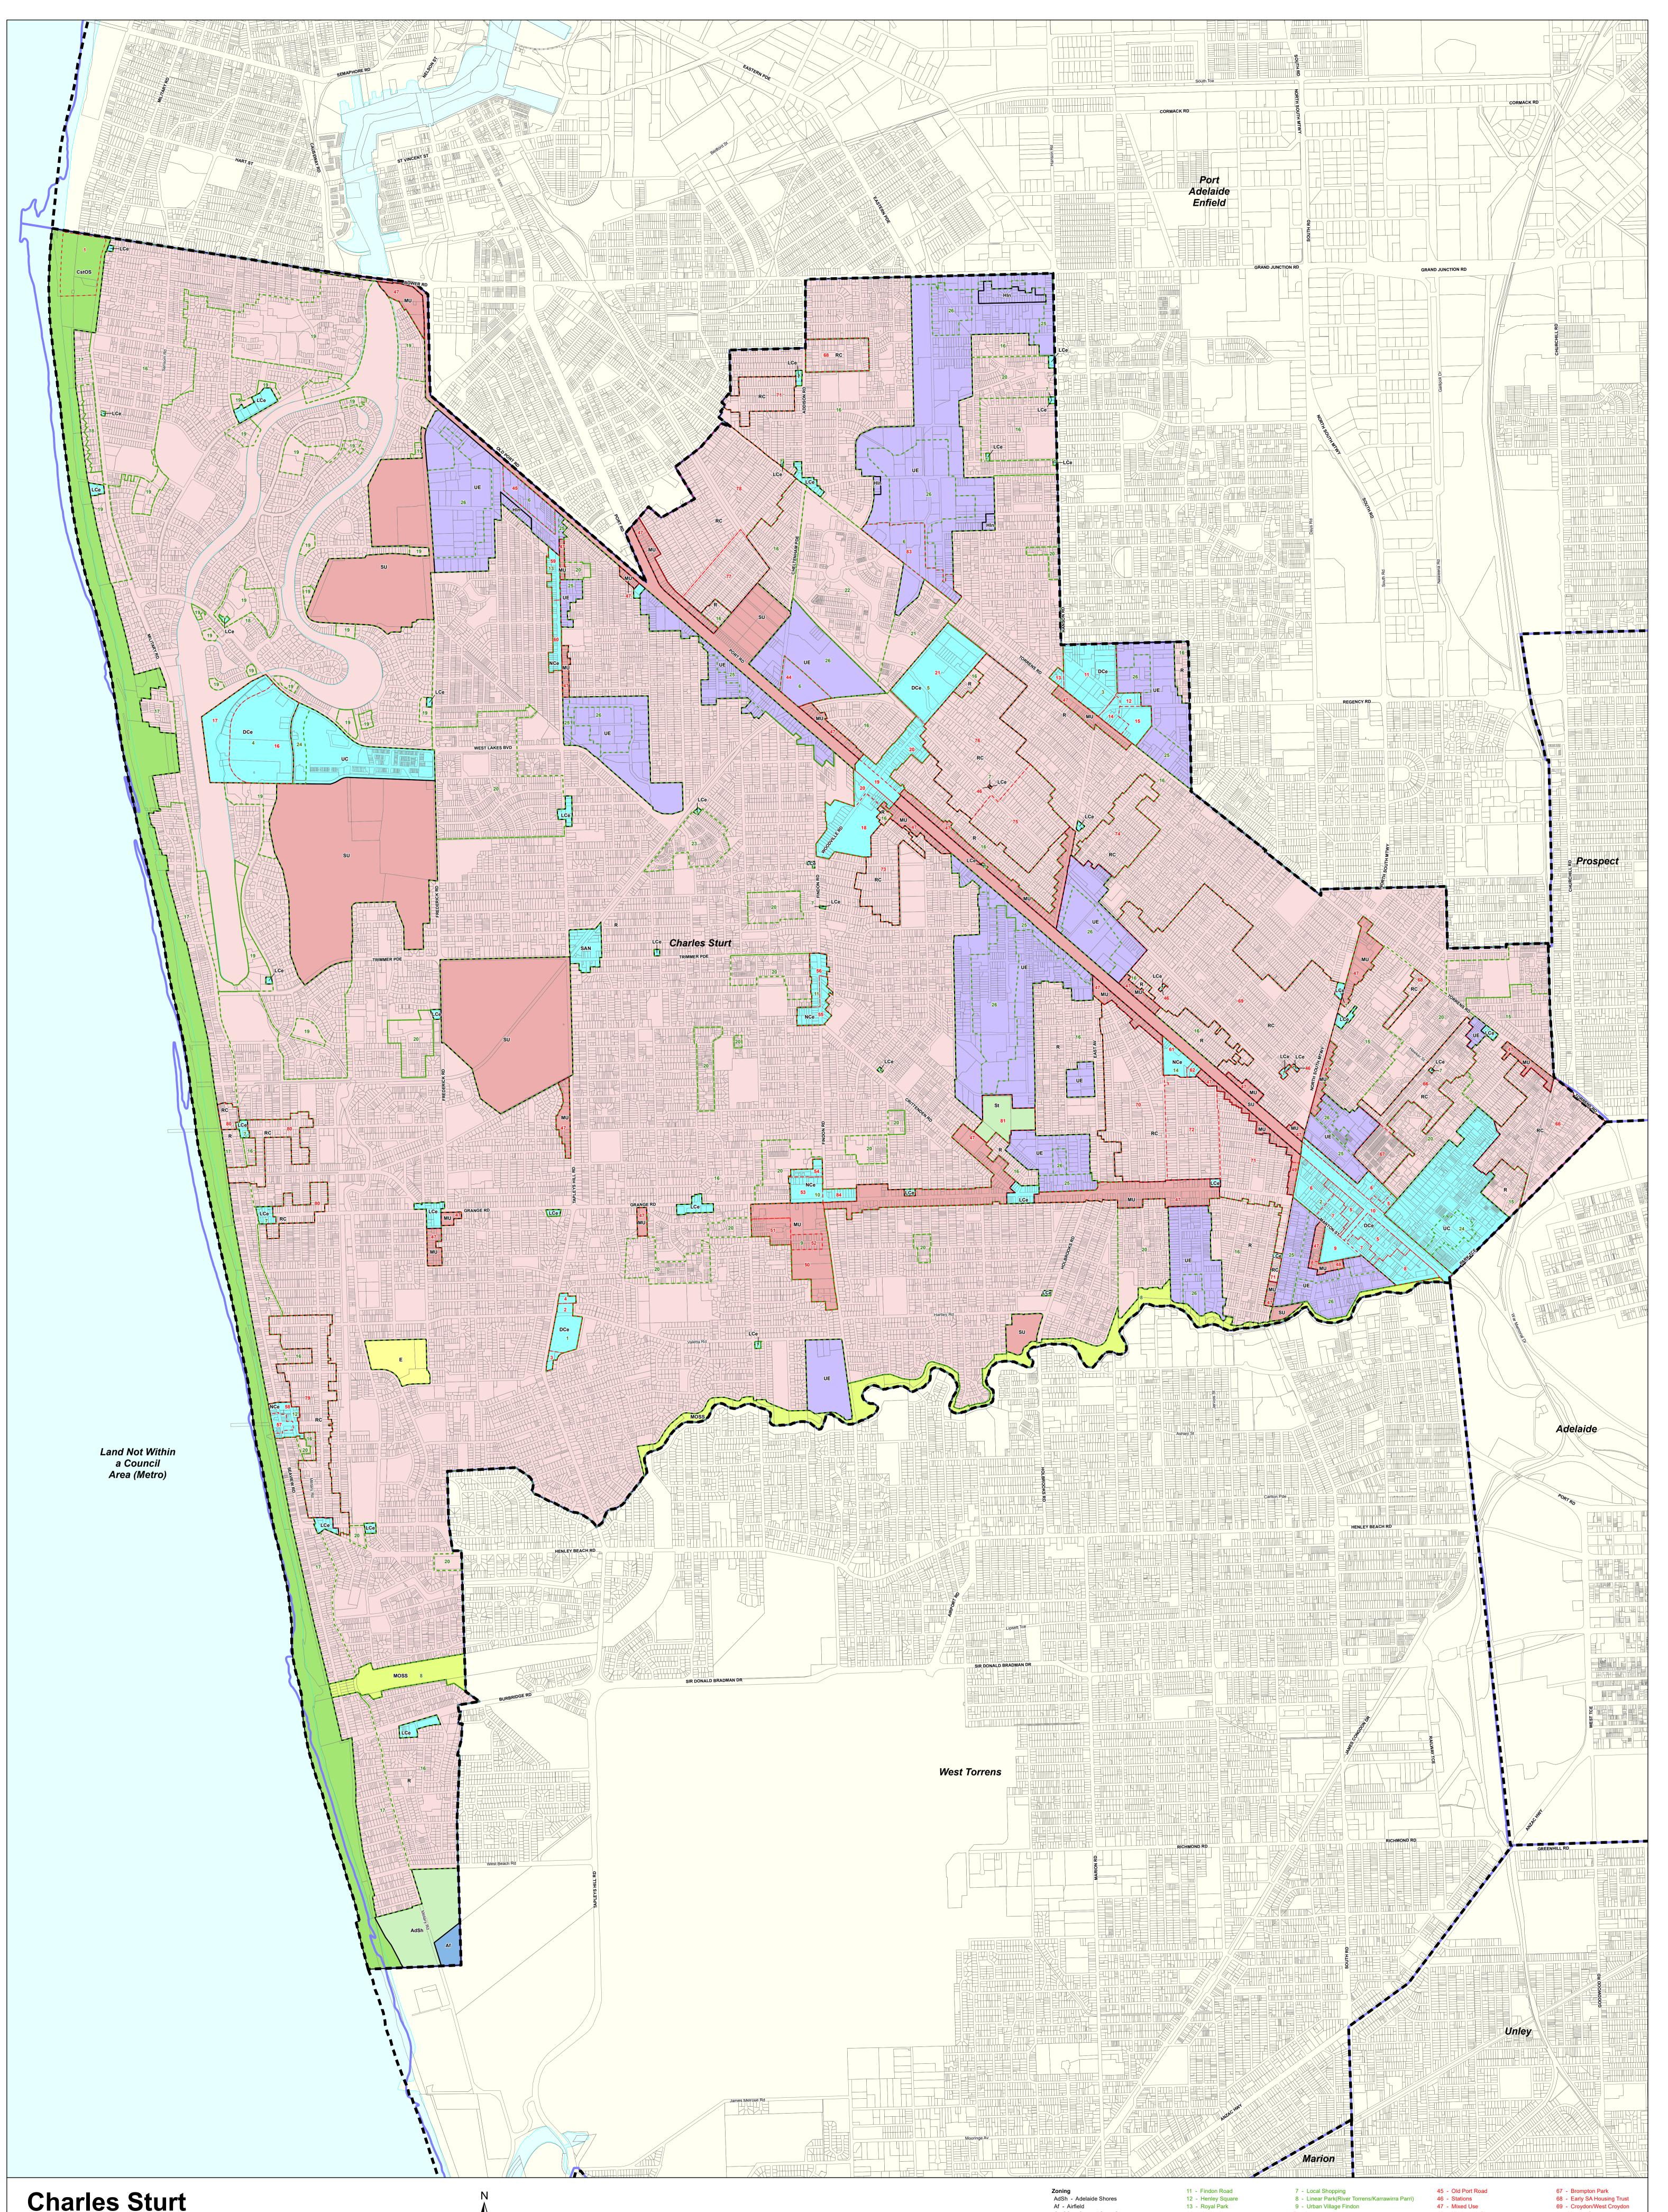

### **Charles Sturt**

| N o                    | 330                                                                                                                 | 660                       | 990 metres            |                               |
|------------------------|---------------------------------------------------------------------------------------------------------------------|---------------------------|-----------------------|-------------------------------|
| Produced by            | Department of Planning Division<br>GPO Box 1815 A<br>www.sa.gov.au                                                  |                           | rt and Infrastructure | Dev                           |
| Projection<br>Compiled | Lambert Conform<br>9 June 2020                                                                                      | al Conic                  |                       | SOUTA                         |
| in any form, or by ar  | outh Australia 2018<br>ment may be reproduced, st<br>ny means, without the prior v<br>ning, Transport and Infrastru | vritten permission of the |                       | Government<br>of South Austra |
| While every reasona    | able effort has been made to                                                                                        | ensure that this docum    | nent is correct at    |                               |

## evelopment Plan Map

PLN ID: 5467

|                                       |                                | o onean things thread                |                                    |
|---------------------------------------|--------------------------------|--------------------------------------|------------------------------------|
| CstOS - Coastal Open Space            | 14 - Welland                   | Precinct                             | 48 - Hindmarsh Place               |
| DCe - District Centre                 | 15 - Inner Suburban            | 1 - Fort Glanville                   | 49 - South Road                    |
| E - Education                         | 16 - Mid Suburban              | 10 - Port Road Gardens               | 5 - Historic Hub                   |
| HIn - Home Industry                   | 17 - Western Edge              | 11 - Retail Core Kilkenny            | 50 - Village Employment and Living |
| LCe - Local Centre                    | 18 - West Lakes General        | 12 - Regency Road                    | 51 - Village Living Medium         |
| MOSS - Metropolitan Open Space System | 19 - West Lakes Medium Density | 13 - Hanson Road                     | 52 - Village Living Low            |
| MU - Mixed Use                        | 2 - Hindmarsh                  | 14 - Commercial Fringe Kilkenny      | 53 - Retail Core Findon            |
| NCe - Neighbourhood Centre            | 20 - Integrated Medium Density | 15 - Residential                     | 54 - Winona Street                 |
| R - Residential                       | 21 - Woodville Medium Density  | 16 - Retail Core West Lakes          | 55 - Retail Core Findon Road       |
| RC - Residential Character            | 22 - Cheltenham Park           | 17 - Lakefront                       | 56 - Commercial Fringe Findon Road |
| SAN - Suburban Activity Node          | 23 - Woodville West            | 18 - Woodville Road Medical          | 57 - Henley Square                 |
| SU - Special Use                      | 24 - Main Street               | 19 - Woodville Road Gardens          | 58 - Seaview Road                  |
| St - Stadium                          | 25 - Main Road Commercial      | 2 - Retail Core Fulham Gardens       | 59 - Retail Core Royal Park        |
| UC - Urban Core                       | 26 - Core Industry             | 20 - Civic                           | 6 - Port Road Office               |
| UE - Urban Employment                 | 3 - Kilkenny                   | 21 - Recreation/Education            | 60 - Commercial Fringe Royal Park  |
| Policy Area                           | 4 - West Lakes                 | 3 - Commercial Fringe Fulham Gardens | 61 - Retail Core Welland           |
| 1 - Fulham Gardens                    | 5 - Woodville                  | 4 - Recreation Fulham Gardens        | 62 - Commercial Fringe Welland     |
| 10 - Findon                           | 6 - Bulky Goods                | 44 - Woodville Bulky Goods           | 66 - Bowden/Brompton               |

7 - Manton Street 70 - Allenby Gardens 71 - Pre World War One

72 - Welland Character

74 - Kilkenny Character

76 - Woodville Character
77 - Cheltenham East
78 - Cheltenham West

75 - Woodville Park

79 - Henley Beach

80 - Grange 81 - Stadium Beverley

83 - Woodville North

84 - Findon Centre East 9 - Recreation Hindmarsh

8 - Gateway

73 - Woodville South Character