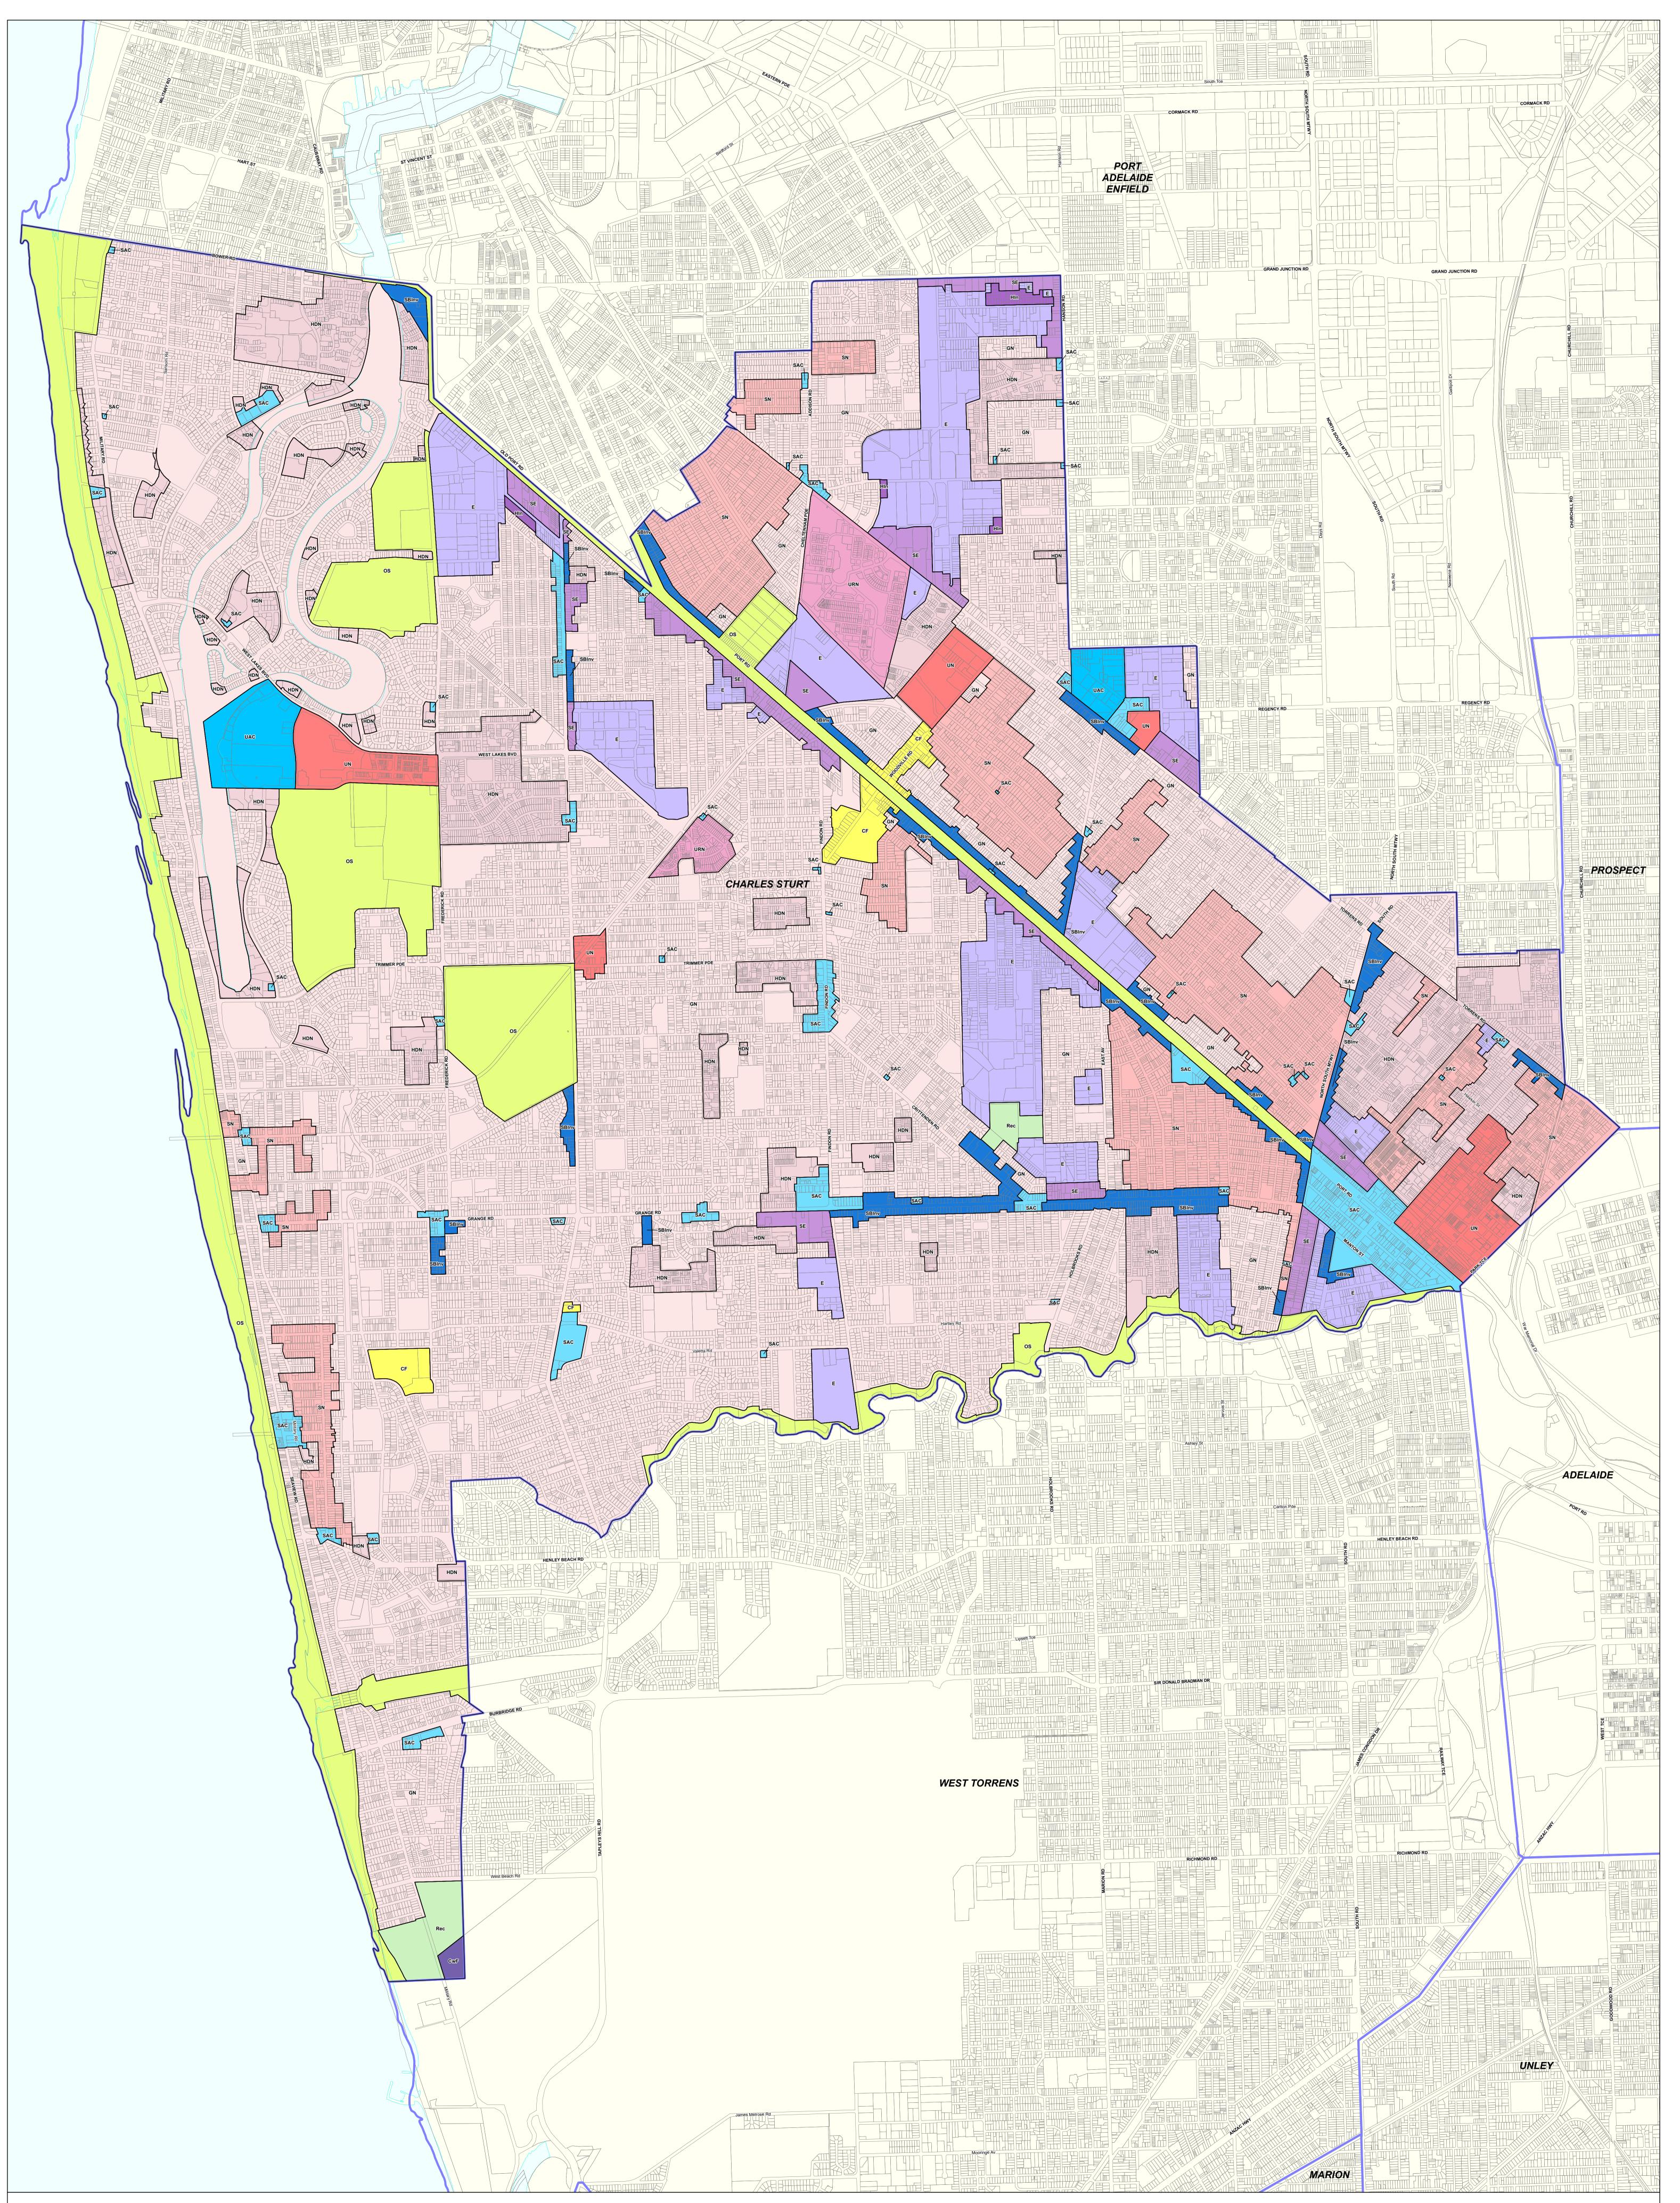

### **Charles Sturt**

# **2020 Updated Code Consultation Map**

| P&D Code Zones                        | Suburban Activity Centre          | <b>Resilient Communities &amp; Environment</b> |
|---------------------------------------|-----------------------------------|------------------------------------------------|
| People & Neighbourhoods - Residential | Suburban Business                 | Conservation                                   |
| Caravan and Tourist Park              | Suburban Main Street              | Recreation                                     |
| Established Neighbourhood             | Employment                        | Local government boundary                      |
| General Neighbourhood                 | Strategic Employment              | Cadastre                                       |
| Housing Diversity Neighbourhood       | Infrastructure & Movement Systems | Coastline HWM                                  |
| Waterfront Neighbourhood              | Infrastructure                    |                                                |
| Productive Economy - Employment       | Community Facilities              |                                                |
| Local Activity Centre                 |                                   |                                                |