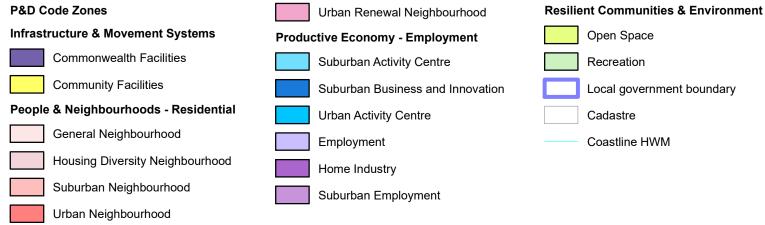

## evelopment Plan Map

PLN ID: 5467

|                                       |                                | o onean things thread                |                                    |
|---------------------------------------|--------------------------------|--------------------------------------|------------------------------------|
| CstOS - Coastal Open Space            | 14 - Welland                   | Precinct                             | 48 - Hindmarsh Place               |
| DCe - District Centre                 | 15 - Inner Suburban            | 1 - Fort Glanville                   | 49 - South Road                    |
| E - Education                         | 16 - Mid Suburban              | 10 - Port Road Gardens               | 5 - Historic Hub                   |
| HIn - Home Industry                   | 17 - Western Edge              | 11 - Retail Core Kilkenny            | 50 - Village Employment and Living |
| LCe - Local Centre                    | 18 - West Lakes General        | 12 - Regency Road                    | 51 - Village Living Medium         |
| MOSS - Metropolitan Open Space System | 19 - West Lakes Medium Density | 13 - Hanson Road                     | 52 - Village Living Low            |
| MU - Mixed Use                        | 2 - Hindmarsh                  | 14 - Commercial Fringe Kilkenny      | 53 - Retail Core Findon            |
| NCe - Neighbourhood Centre            | 20 - Integrated Medium Density | 15 - Residential                     | 54 - Winona Street                 |
| R - Residential                       | 21 - Woodville Medium Density  | 16 - Retail Core West Lakes          | 55 - Retail Core Findon Road       |
| RC - Residential Character            | 22 - Cheltenham Park           | 17 - Lakefront                       | 56 - Commercial Fringe Findon Road |
| SAN - Suburban Activity Node          | 23 - Woodville West            | 18 - Woodville Road Medical          | 57 - Henley Square                 |
| SU - Special Use                      | 24 - Main Street               | 19 - Woodville Road Gardens          | 58 - Seaview Road                  |
| St - Stadium                          | 25 - Main Road Commercial      | 2 - Retail Core Fulham Gardens       | 59 - Retail Core Royal Park        |
| UC - Urban Core                       | 26 - Core Industry             | 20 - Civic                           | 6 - Port Road Office               |
| UE - Urban Employment                 | 3 - Kilkenny                   | 21 - Recreation/Education            | 60 - Commercial Fringe Royal Park  |
| Policy Area                           | 4 - West Lakes                 | 3 - Commercial Fringe Fulham Gardens | 61 - Retail Core Welland           |
| 1 - Fulham Gardens                    | 5 - Woodville                  | 4 - Recreation Fulham Gardens        | 62 - Commercial Fringe Welland     |
| 10 - Findon                           | 6 - Bulky Goods                | 44 - Woodville Bulky Goods           | 66 - Bowden/Brompton               |

7 - Manton Street 70 - Allenby Gardens 71 - Pre World War One

72 - Welland Character

74 - Kilkenny Character

76 - Woodville Character
77 - Cheltenham East
78 - Cheltenham West

75 - Woodville Park

79 - Henley Beach

80 - Grange 81 - Stadium Beverley

83 - Woodville North

84 - Findon Centre East 9 - Recreation Hindmarsh

8 - Gateway

73 - Woodville South Character

### **Charles Sturt**