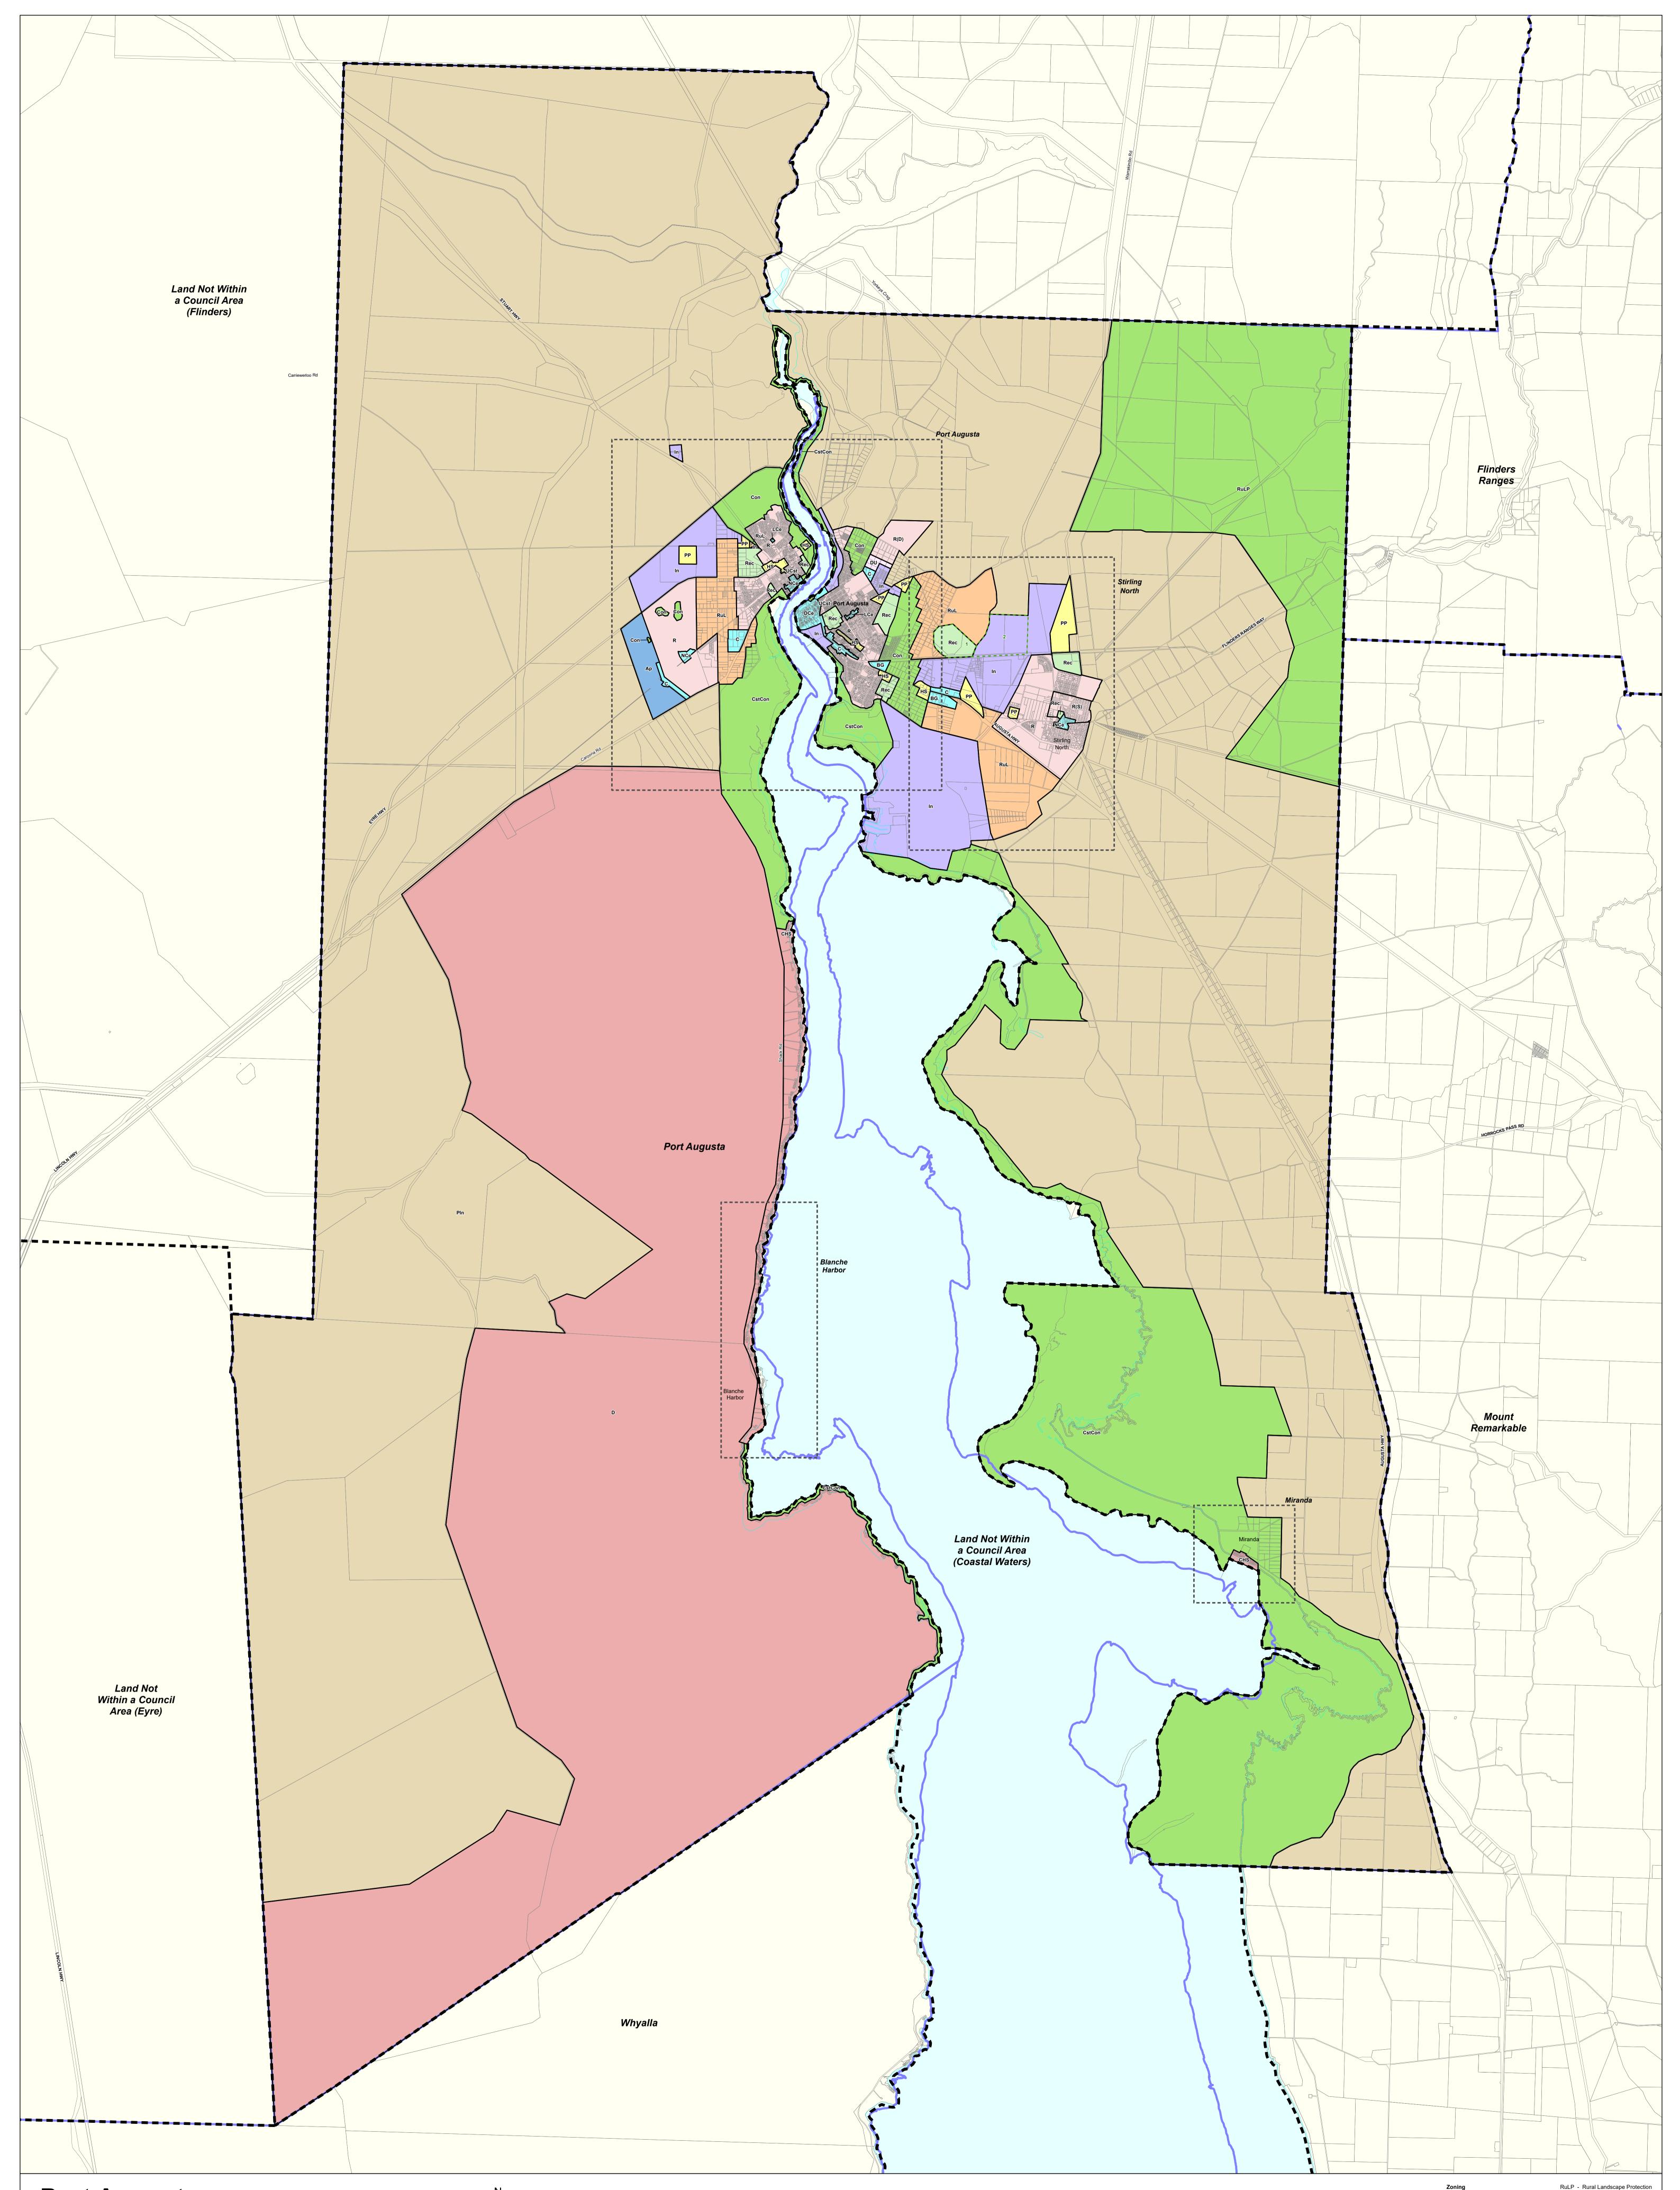

# Port Augusta

| Commercial                  | Recreation                |
|-----------------------------|---------------------------|
| Community Facilities        | Residential               |
| Deferred Urban              | Rural Living              |
| Environmental Constraint    | Development Plan          |
| Industrial                  | Zoning                    |
| Infrastructure              | Policy Area               |
| Miscellaneous               | Local government boundary |
| Primary Production / Mining | Cadastre                  |
|                             |                           |

| 0 | 1400 | 2800 | 4200 metres |
|---|------|------|-------------|
|   |      |      |             |

Ν

Refer to town map

Coastline / River Murray

| Produced by                                   | Planning Division<br>GPO Box 1815 Adelaide SA 5001                                                                                                                                                                                                                                                              |                                                                         |
|-----------------------------------------------|-----------------------------------------------------------------------------------------------------------------------------------------------------------------------------------------------------------------------------------------------------------------------------------------------------------------|-------------------------------------------------------------------------|
| Ductor                                        | www.sa.gov.au                                                                                                                                                                                                                                                                                                   |                                                                         |
| Projection                                    | Lambert Conformal Conic                                                                                                                                                                                                                                                                                         |                                                                         |
| in any form, or by ar                         | <b>9 June 2020</b><br>buth Australia 2018<br>ment may be reproduced, stored in a retrieval system, or transmitted<br>by means, without the prior written permission of the publisher,<br>hing, Transport and Infrastructure.                                                                                    | Government<br>of South Australia                                        |
| the time of publication<br>employees and cont | able effort has been made to ensure that this document is correct at<br>on, the State of South Australia and its agencies, instrumentalities,<br>tractors disclaim any and all liability to any person in respect to anything<br>of anything done or omitted to be done in reliance upon the whole or<br>iment. | Department of Planning,<br>Transport and Infrastructure<br>PLN ID: 5467 |

# **Development Plan Map**

| Zoning<br>Ap - Airport<br>BG - Bulky Goods<br>C - Commercial<br>CHS - Coastal Holiday Settlement<br>Con - Conservation<br>CstCon - Coastal Conservation<br>D - Defence<br>DCe - District Centre<br>DU - Deferred Urban<br>HS - Highway Services<br>In - Industry<br>LCe - Local Centre<br>NCe - Neighbourhood Centre<br>PIn - Primary Industry<br>PP - Public Purpose<br>R - Residential | RuLP - Rural Landscape Protect<br>UCst - Urban Coastal<br><b>Policy Area</b><br>1 - Equine Recreation<br>2 - Infrastructure |
|------------------------------------------------------------------------------------------------------------------------------------------------------------------------------------------------------------------------------------------------------------------------------------------------------------------------------------------------------------------------------------------|-----------------------------------------------------------------------------------------------------------------------------|
| PP - Public Purpose                                                                                                                                                                                                                                                                                                                                                                      |                                                                                                                             |

### Port Augusta - Port Augusta

RuL - Rural Living UCst - Urban Coastal Zoning Ap - Airport BG - Bulky Goods C - Commercial Con - Conservation CstCon - Coastal Conservation Policy Area 1 - Equine Recreation D - Defence DCe - District Centre DCe - District Centre DU - Deferred Urban HS - Highway Services In - Industry LCe - Local Centre NCe - Neighbourhood Centre PIn - Primary Industry PP - Public Purpose R - Residential R(D) - Residential (Davenport) Rec - Recreation