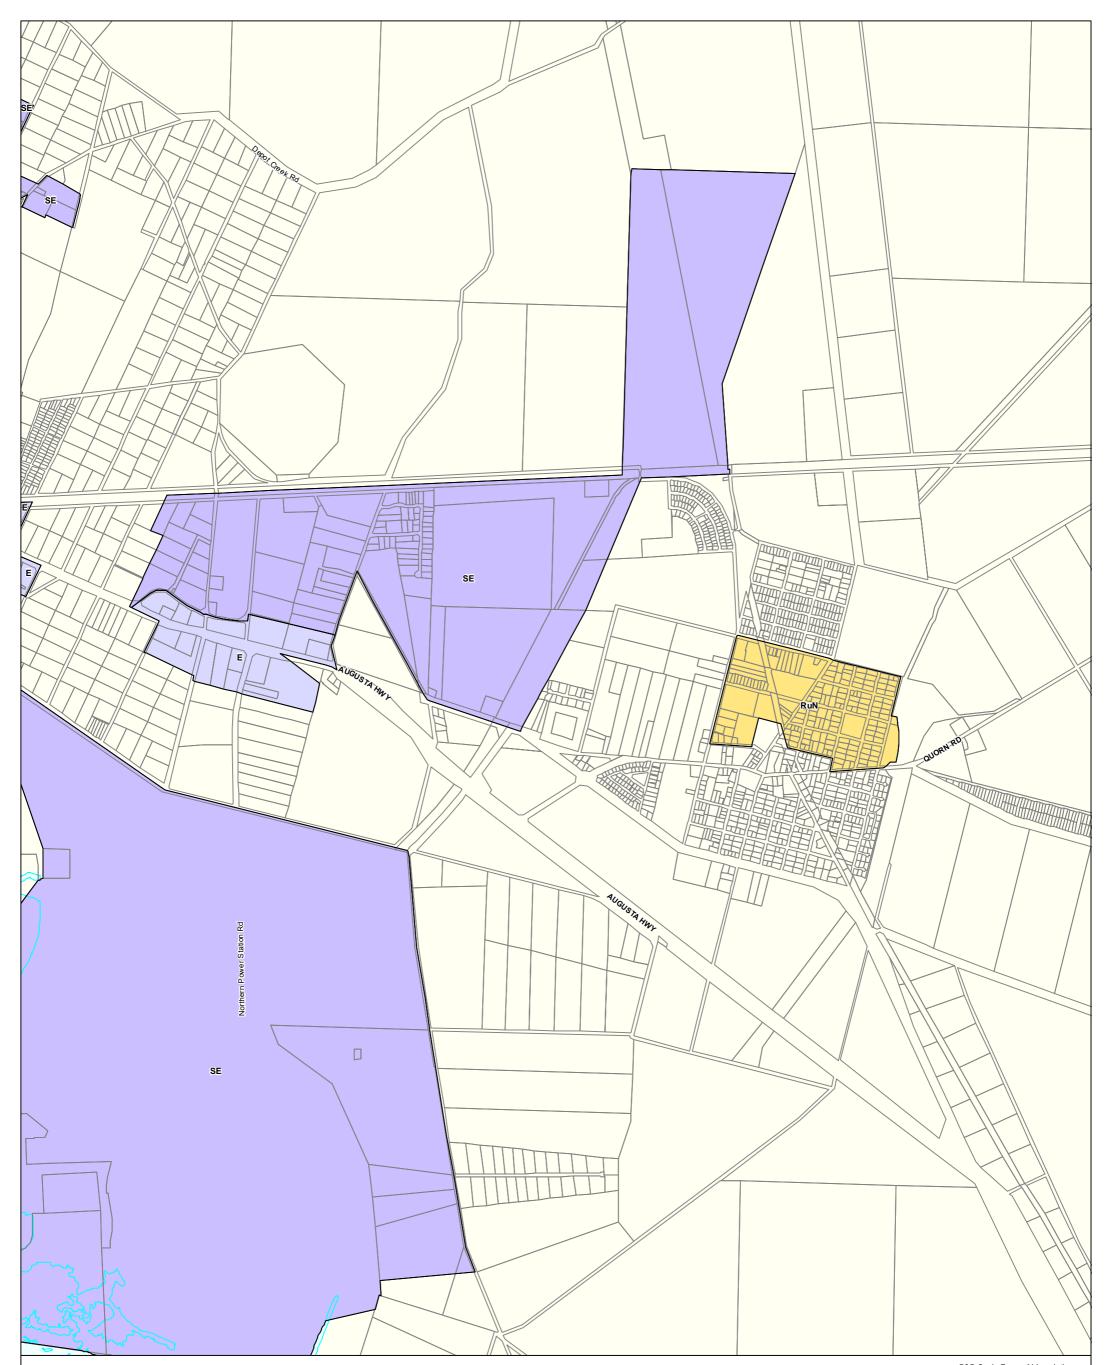

## P&D Code Zones - Stirling North - Port Augusta DRAFT

P&D Code Zones

People & Neighbourhoods - Rural

|  | Rural Neighbourhood |
|--|---------------------|
|--|---------------------|

Productive Economy - Employment

| Employment |  |
|------------|--|
|------------|--|

Strategic Employment

Local government boundary

Cadastre

Coastline HWM

## 2020 Updated Code Consultation Map

| 0 | 290 | 580 | 870 metres |
|---|-----|-----|------------|
|   |     |     |            |
|   |     |     |            |

Map produced by AGD Planning and Land Use Services. Compiled 4 November 2020 © Government of South Australia PLN ID: 5813 P&D Code Zones Abbreviations E - Employment RuN - Rural Neighbourhood SE - Strategic Employment