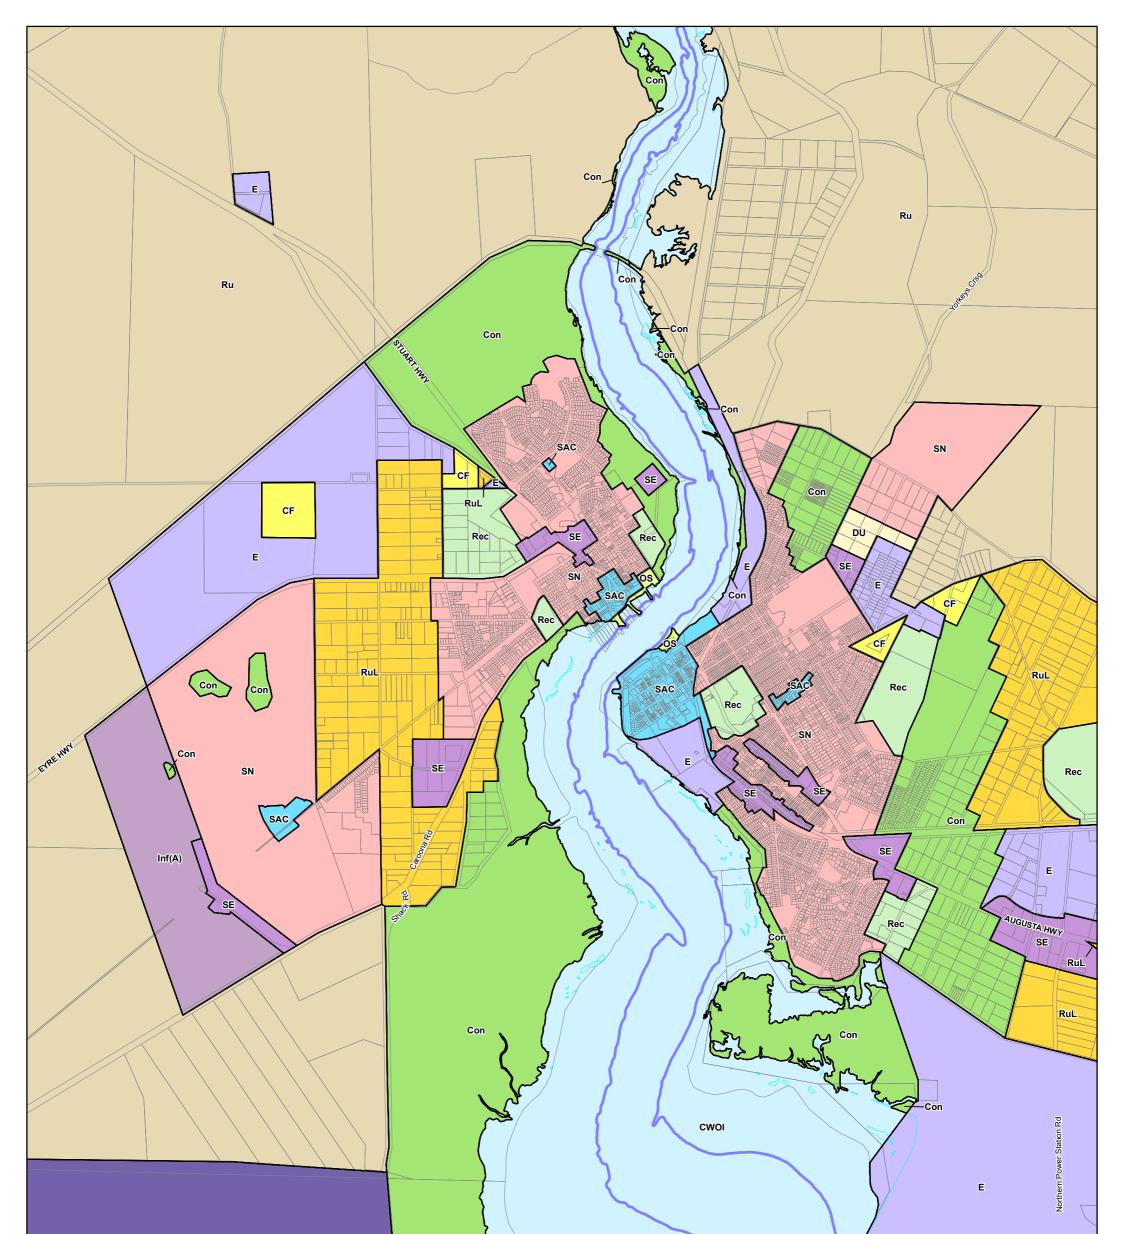

### Port Augusta - Port Augusta

RuL - Rural Living UCst - Urban Coastal Zoning Ap - Airport BG - Bulky Goods C - Commercial Con - Conservation CstCon - Coastal Conservation Policy Area 1 - Equine Recreation D - Defence DCe - District Centre DCe - District Centre DU - Deferred Urban HS - Highway Services In - Industry LCe - Local Centre NCe - Neighbourhood Centre PIn - Primary Industry PP - Public Purpose R - Residential R(D) - Residential (Davenport) Rec - Recreation

# Port Augusta - Port Augusta

## 2019 Code Consultation Map

Con

| P&D Code Zones                        | Productive Economy - Employment                | Recreation                          |         |             |               |              |
|---------------------------------------|------------------------------------------------|-------------------------------------|---------|-------------|---------------|--------------|
| Infrastructure & Movement Systems     | Suburban Activity Centre                       | Coastal Waters and Offshore Islands |         |             |               |              |
| Commonwealth Facilities               | Employment                                     | Local government boundary           |         |             |               |              |
| Infrastructure (Airfield)             | Suburban Employment                            | Cadastre                            |         |             |               |              |
| Community Facilities                  | Productive Economy - Primary Industry          | <br>Coastline HWM                   |         |             |               |              |
| People & Neighbourhoods - Residential | Rural                                          |                                     |         |             |               |              |
| Deferred Urban                        | <b>Resilient Communities &amp; Environment</b> |                                     | 0       | 400         | 800           | 1200 metres  |
| Suburban Neighbourhood                | Conservation                                   |                                     | Ĺ       |             |               |              |
| People & Neighbourhoods - Rural       | Open Space                                     |                                     | Map pro | duced - 30  | Septemb       | oer 2019     |
| Rural Living                          |                                                |                                     | © Gover | mment of So | uth Australia | PLN ID: 5813 |

# P&D Code Zones Abbreviations CF - Community Facilities CWOI - Coastal Waters and Offshore Islands Con - Conservation CwF - Commonwealth Facilities DU - Deferred Urban E - Employment Inf(A) - Infrastructure (Airfield) OS - Open Space Rec - Recreation Ru - Rural Ruc - Suburban Activity Centre SE - Suburban Activity Centre SE - Suburban Neighbourhood