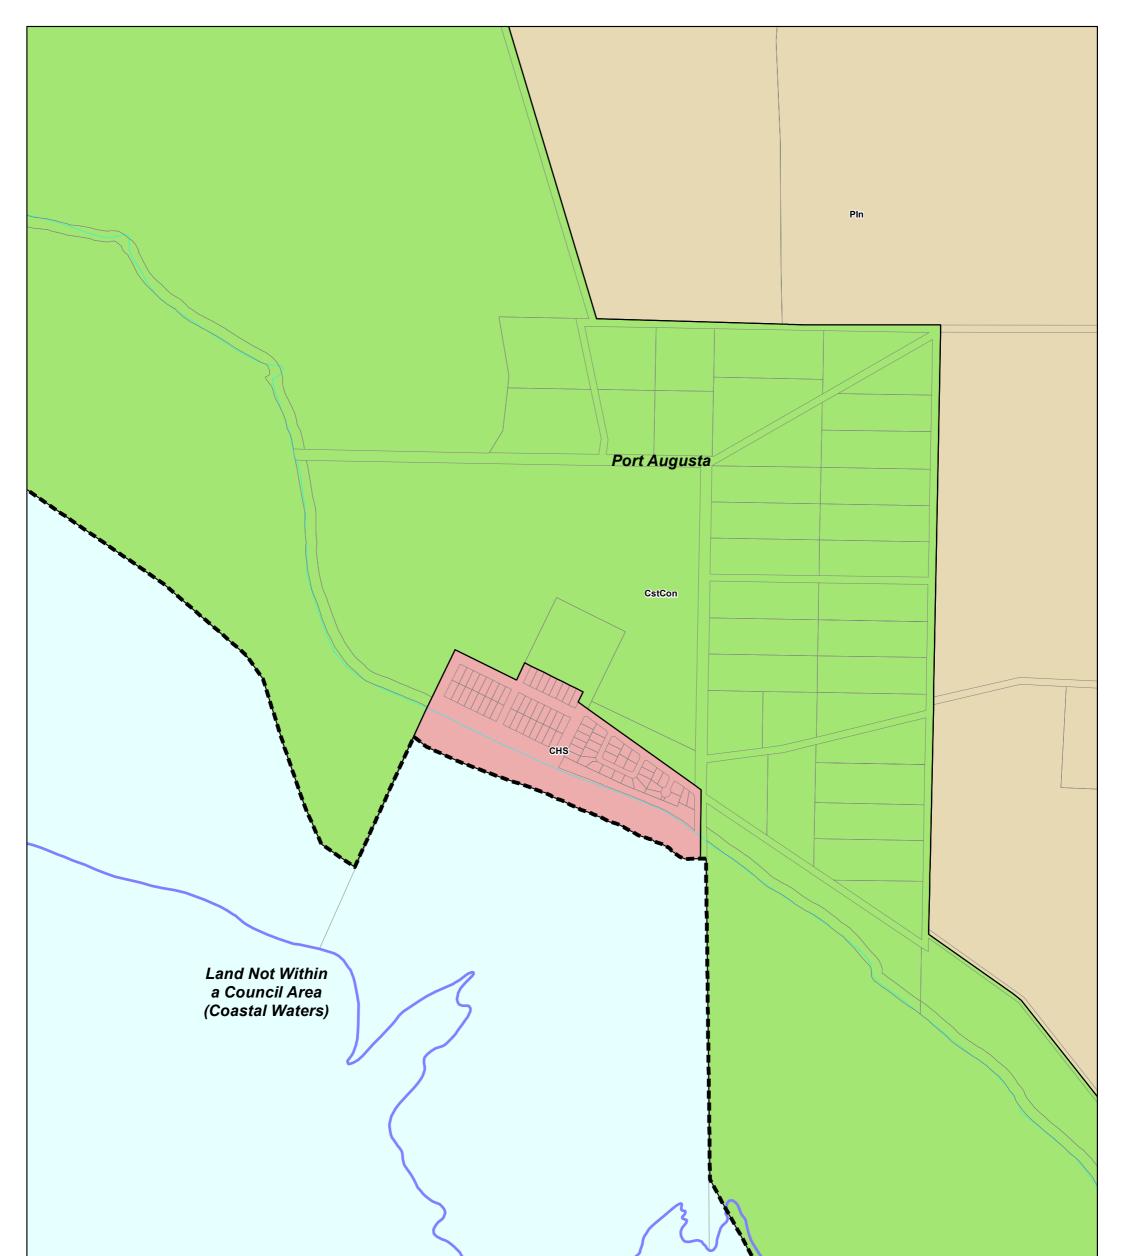

# **Development Plan Map**

| Zoning<br>Ap - Airport<br>BG - Bulky Goods<br>C - Commercial<br>CHS - Coastal Holiday Settlement<br>Con - Conservation<br>CstCon - Coastal Conservation<br>D - Defence<br>DCe - District Centre<br>DU - Deferred Urban<br>HS - Highway Services<br>In - Industry<br>LCe - Local Centre<br>NCe - Neighbourhood Centre<br>PIn - Primary Industry<br>PP - Public Purpose<br>R - Residential | RuLP - Rural Landscape Protect<br>UCst - Urban Coastal<br><b>Policy Area</b><br>1 - Equine Recreation<br>2 - Infrastructure |
|------------------------------------------------------------------------------------------------------------------------------------------------------------------------------------------------------------------------------------------------------------------------------------------------------------------------------------------------------------------------------------------|-----------------------------------------------------------------------------------------------------------------------------|
| PP - Public Purpose                                                                                                                                                                                                                                                                                                                                                                      |                                                                                                                             |