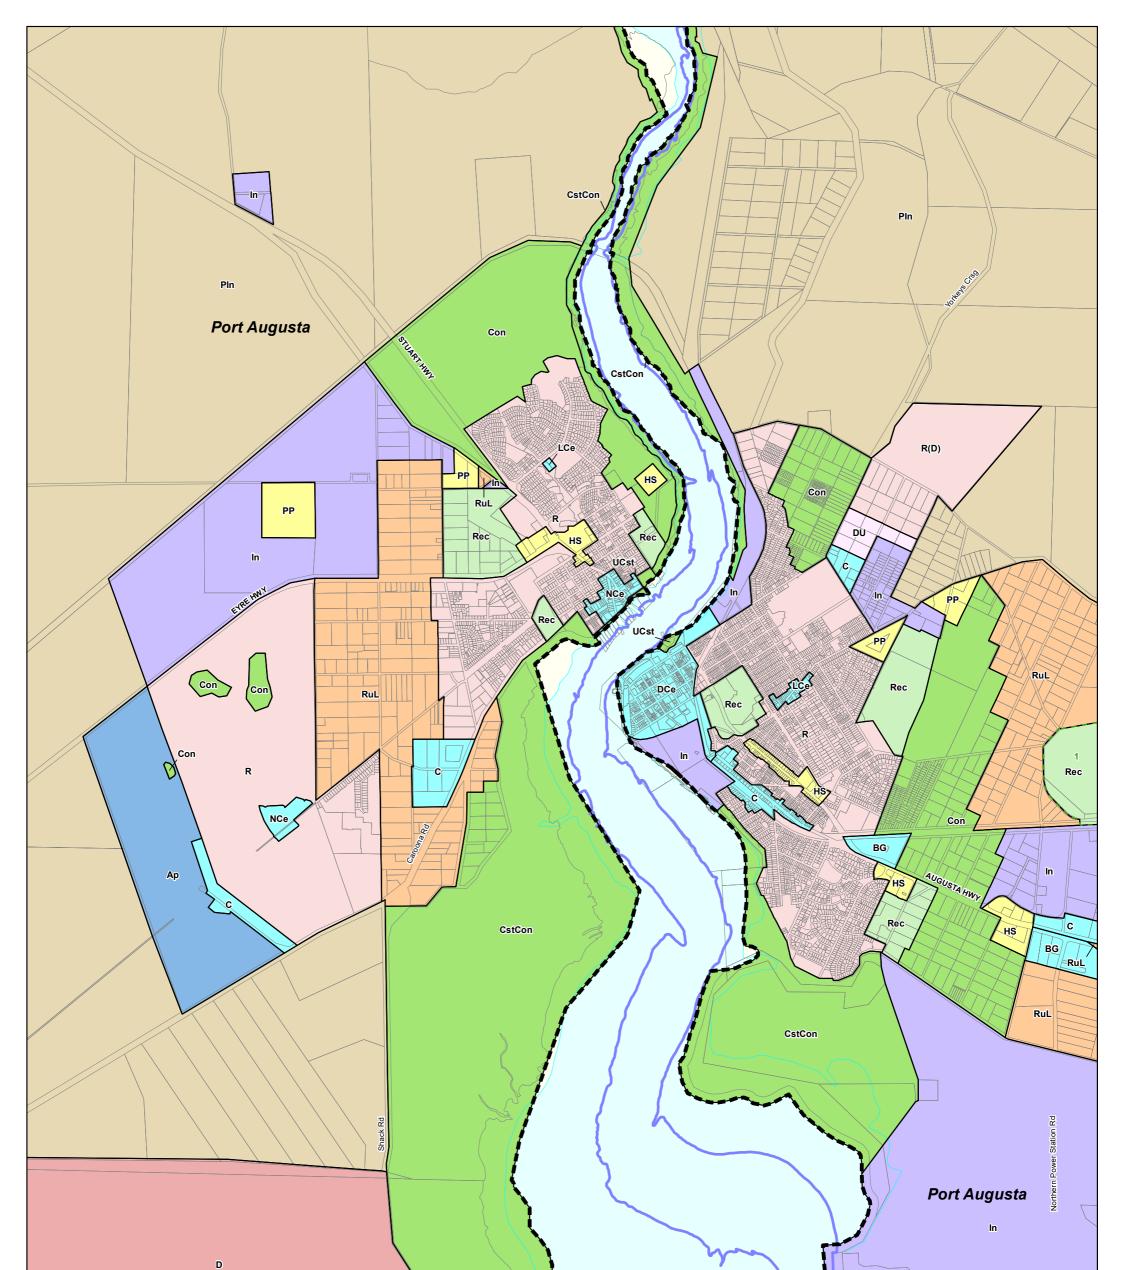

### Port Augusta - Port Augusta

RuL - Rural Living UCst - Urban Coastal Zoning Ap - Airport BG - Bulky Goods C - Commercial Con - Conservation CstCon - Coastal Conservation Policy Area 1 - Equine Recreation D - Defence DCe - District Centre DCe - District Centre DU - Deferred Urban HS - Highway Services In - Industry LCe - Local Centre NCe - Neighbourhood Centre PIn - Primary Industry PP - Public Purpose R - Residential R(D) - Residential (Davenport) Rec - Recreation

# Port Augusta - Port Augusta

## 2019 Code Consultation Map

Con

| P&D Code Zones                        | Productive Economy - Employment                | Recreation                          |         |             |               |              |
|---------------------------------------|------------------------------------------------|-------------------------------------|---------|-------------|---------------|--------------|
| Infrastructure & Movement Systems     | Suburban Activity Centre                       | Coastal Waters and Offshore Islands |         |             |               |              |
| Commonwealth Facilities               | Employment                                     | Local government boundary           |         |             |               |              |
| Infrastructure (Airfield)             | Suburban Employment                            | Cadastre                            |         |             |               |              |
| Community Facilities                  | Productive Economy - Primary Industry          | <br>Coastline HWM                   |         |             |               |              |
| People & Neighbourhoods - Residential | Rural                                          |                                     |         |             |               |              |
| Deferred Urban                        | <b>Resilient Communities &amp; Environment</b> |                                     | 0       | 400         | 800           | 1200 metres  |
| Suburban Neighbourhood                | Conservation                                   |                                     | Ĺ       |             |               |              |
| People & Neighbourhoods - Rural       | Open Space                                     |                                     | Map pro | duced - 30  | Septemb       | oer 2019     |
| Rural Living                          |                                                |                                     | © Gover | mment of So | uth Australia | PLN ID: 5813 |

# P&D Code Zones Abbreviations CF - Community Facilities CWOI - Coastal Waters and Offshore Islands Con - Conservation CwF - Commonwealth Facilities DU - Deferred Urban E - Employment Inf(A) - Infrastructure (Airfield) OS - Open Space Rec - Recreation Ru - Rural Ruc - Suburban Activity Centre SE - Suburban Activity Centre SE - Suburban Neighbourhood