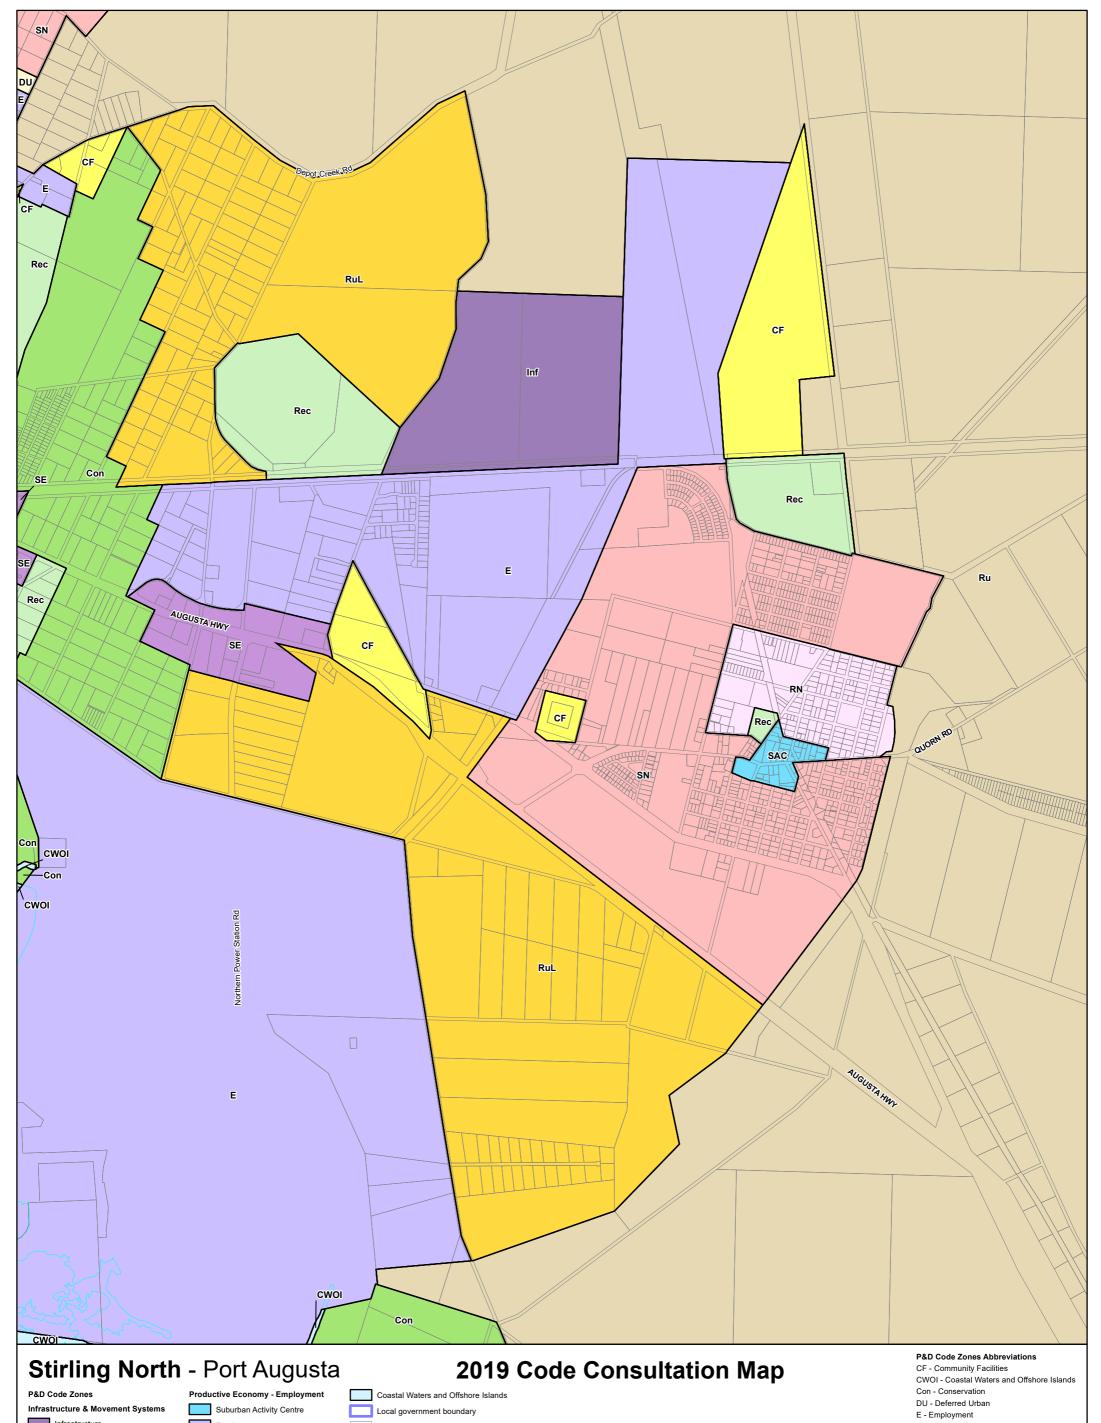

## Stirling North - Port Augusta

Inf - Infrastructure RN - Residential Neighbourhood Rec - Recreation Ru - Rural RuL - Rural Living SAC - Suburban Activity Centre SE - Suburban Employment SN - Suburban Neighbourhood

## P&D Code Zones - Stirling North - Port Augusta DRAFT

P&D Code Zones

People & Neighbourhoods - Rural

|  | Rural Neighbourhood |
|--|---------------------|
|--|---------------------|

Productive Economy - Employment

1 - Equine Recreation

2 - Infrastructure

Infrastructure Employment Community Facilities Suburban Employment People & Neighbourhoods - Residential Productive Economy - Primary Industry Deferred Urban Rural Residential Neighbourhood Suburban Neighbourhood Conservation People & Neighbourhoods - Rural

Rural Living

Cadastre

#### Coastline HWM

**Resilient Communities & Environment** 

Recreation

0

| 0     | 290          | 580            | 870 metres   |
|-------|--------------|----------------|--------------|
| Map p | roduced - 30 | Septembe       | er 2019      |
| © Gov | ernment of S | outh Australia | PLN ID: 5813 |