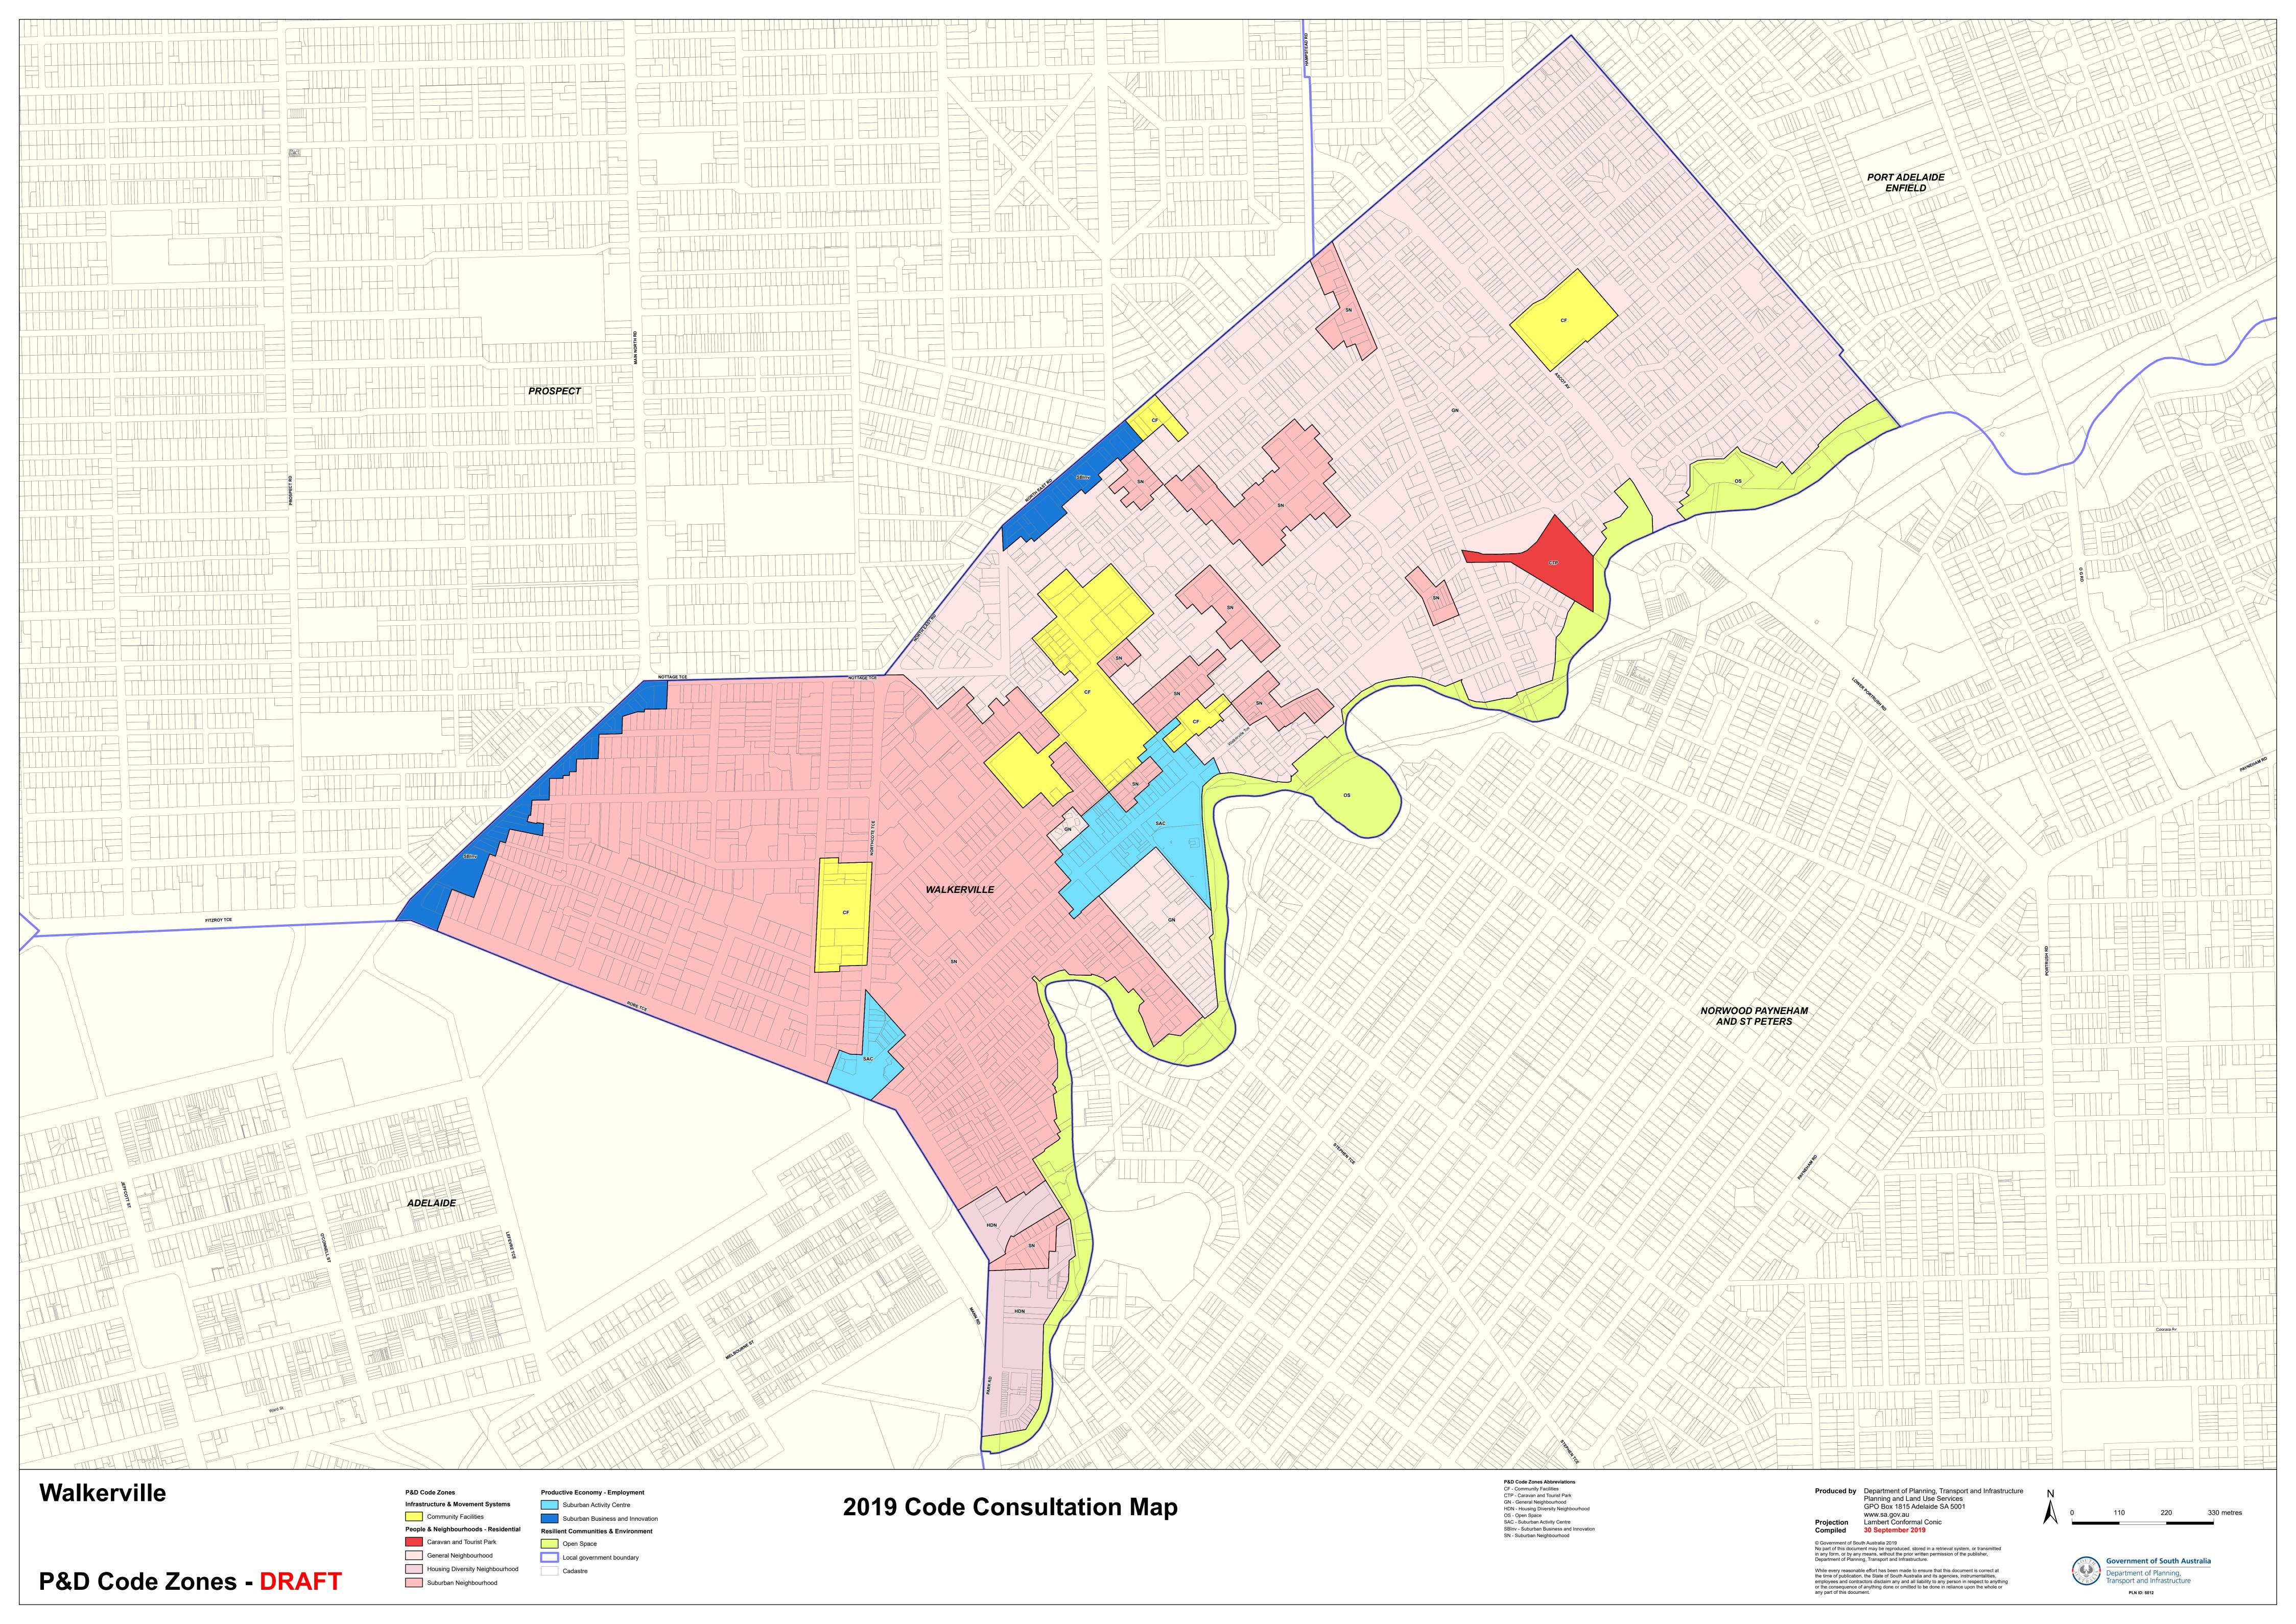

## TRANSITION TABLE – Town of Walkerville

| Current Development<br>Plan Zone | Current Development<br>Plan Policy Area      | Current<br>Development<br>Plan Precinct | Consultation November 2019 Code Proposal | Consultation November 2020 Code Proposal | Planning & Design<br>Code Subzone |
|----------------------------------|----------------------------------------------|-----------------------------------------|------------------------------------------|------------------------------------------|-----------------------------------|
| Caravan and Tourist Park         |                                              |                                         | Caravan and Tourist Park                 | Caravan and Tourist Park                 |                                   |
| Community                        |                                              |                                         | Community Facilities                     | Community Facilities                     |                                   |
| Local Centre                     |                                              |                                         | Suburban Activity Centre                 | Local Activity Centre                    |                                   |
| Metropolitan Open Space System   | Linear Park (River Torrens/Karrawirra Parri) |                                         | Open Space                               | Open Space                               |                                   |
| Mixed Use                        |                                              |                                         | Suburban Business and Innovation         | Suburban Business                        |                                   |
| Neighbourhood Centre             |                                              |                                         | Suburban Activity Centre                 | Suburban Activity Centre                 |                                   |
| Residential                      | Central PA 6                                 |                                         | General Neighbourhood                    | Suburban Neighbourhood                   |                                   |
| Residential                      | Gilberton Medium Density PA 7                |                                         | Housing Diversity Neighbourhood          | Housing Diversity Neighbourhood / Urban  |                                   |
|                                  |                                              |                                         |                                          | Renewal Neighbourhood                    |                                   |
| Residential                      | North East Road Corridor Policy Area 8       |                                         | General Neighbourhood                    | Housing Diversity Neighbourhood          |                                   |
| Residential                      | Vale Park Policy Area 9                      |                                         | General Neighbourhood                    | General Neighbourhood                    |                                   |
| Residential Character            | Church Terrace and Environs Policy Area 10   |                                         | Suburban Neighbourhood                   | Established Neighbourhood                |                                   |
| Residential Character            | Gilberton Policy Area 11                     |                                         | Suburban Neighbourhood                   | Established Neighbourhood                |                                   |
| Residential Character            | Gilberton North Policy Area 12               |                                         | Suburban Neighbourhood                   | Established Neighbourhood                |                                   |
| Residential Character            | Gilberton South Policy Area 13               |                                         | Suburban Neighbourhood                   | Established Neighbourhood                |                                   |
| Residential Character            | Medindie PA 14                               |                                         | Suburban Neighbourhood                   | Established Neighbourhood                |                                   |
| Residential Character            | Walkerville Village PA 15                    |                                         | Suburban Neighbourhood                   | Established Neighbourhood                |                                   |