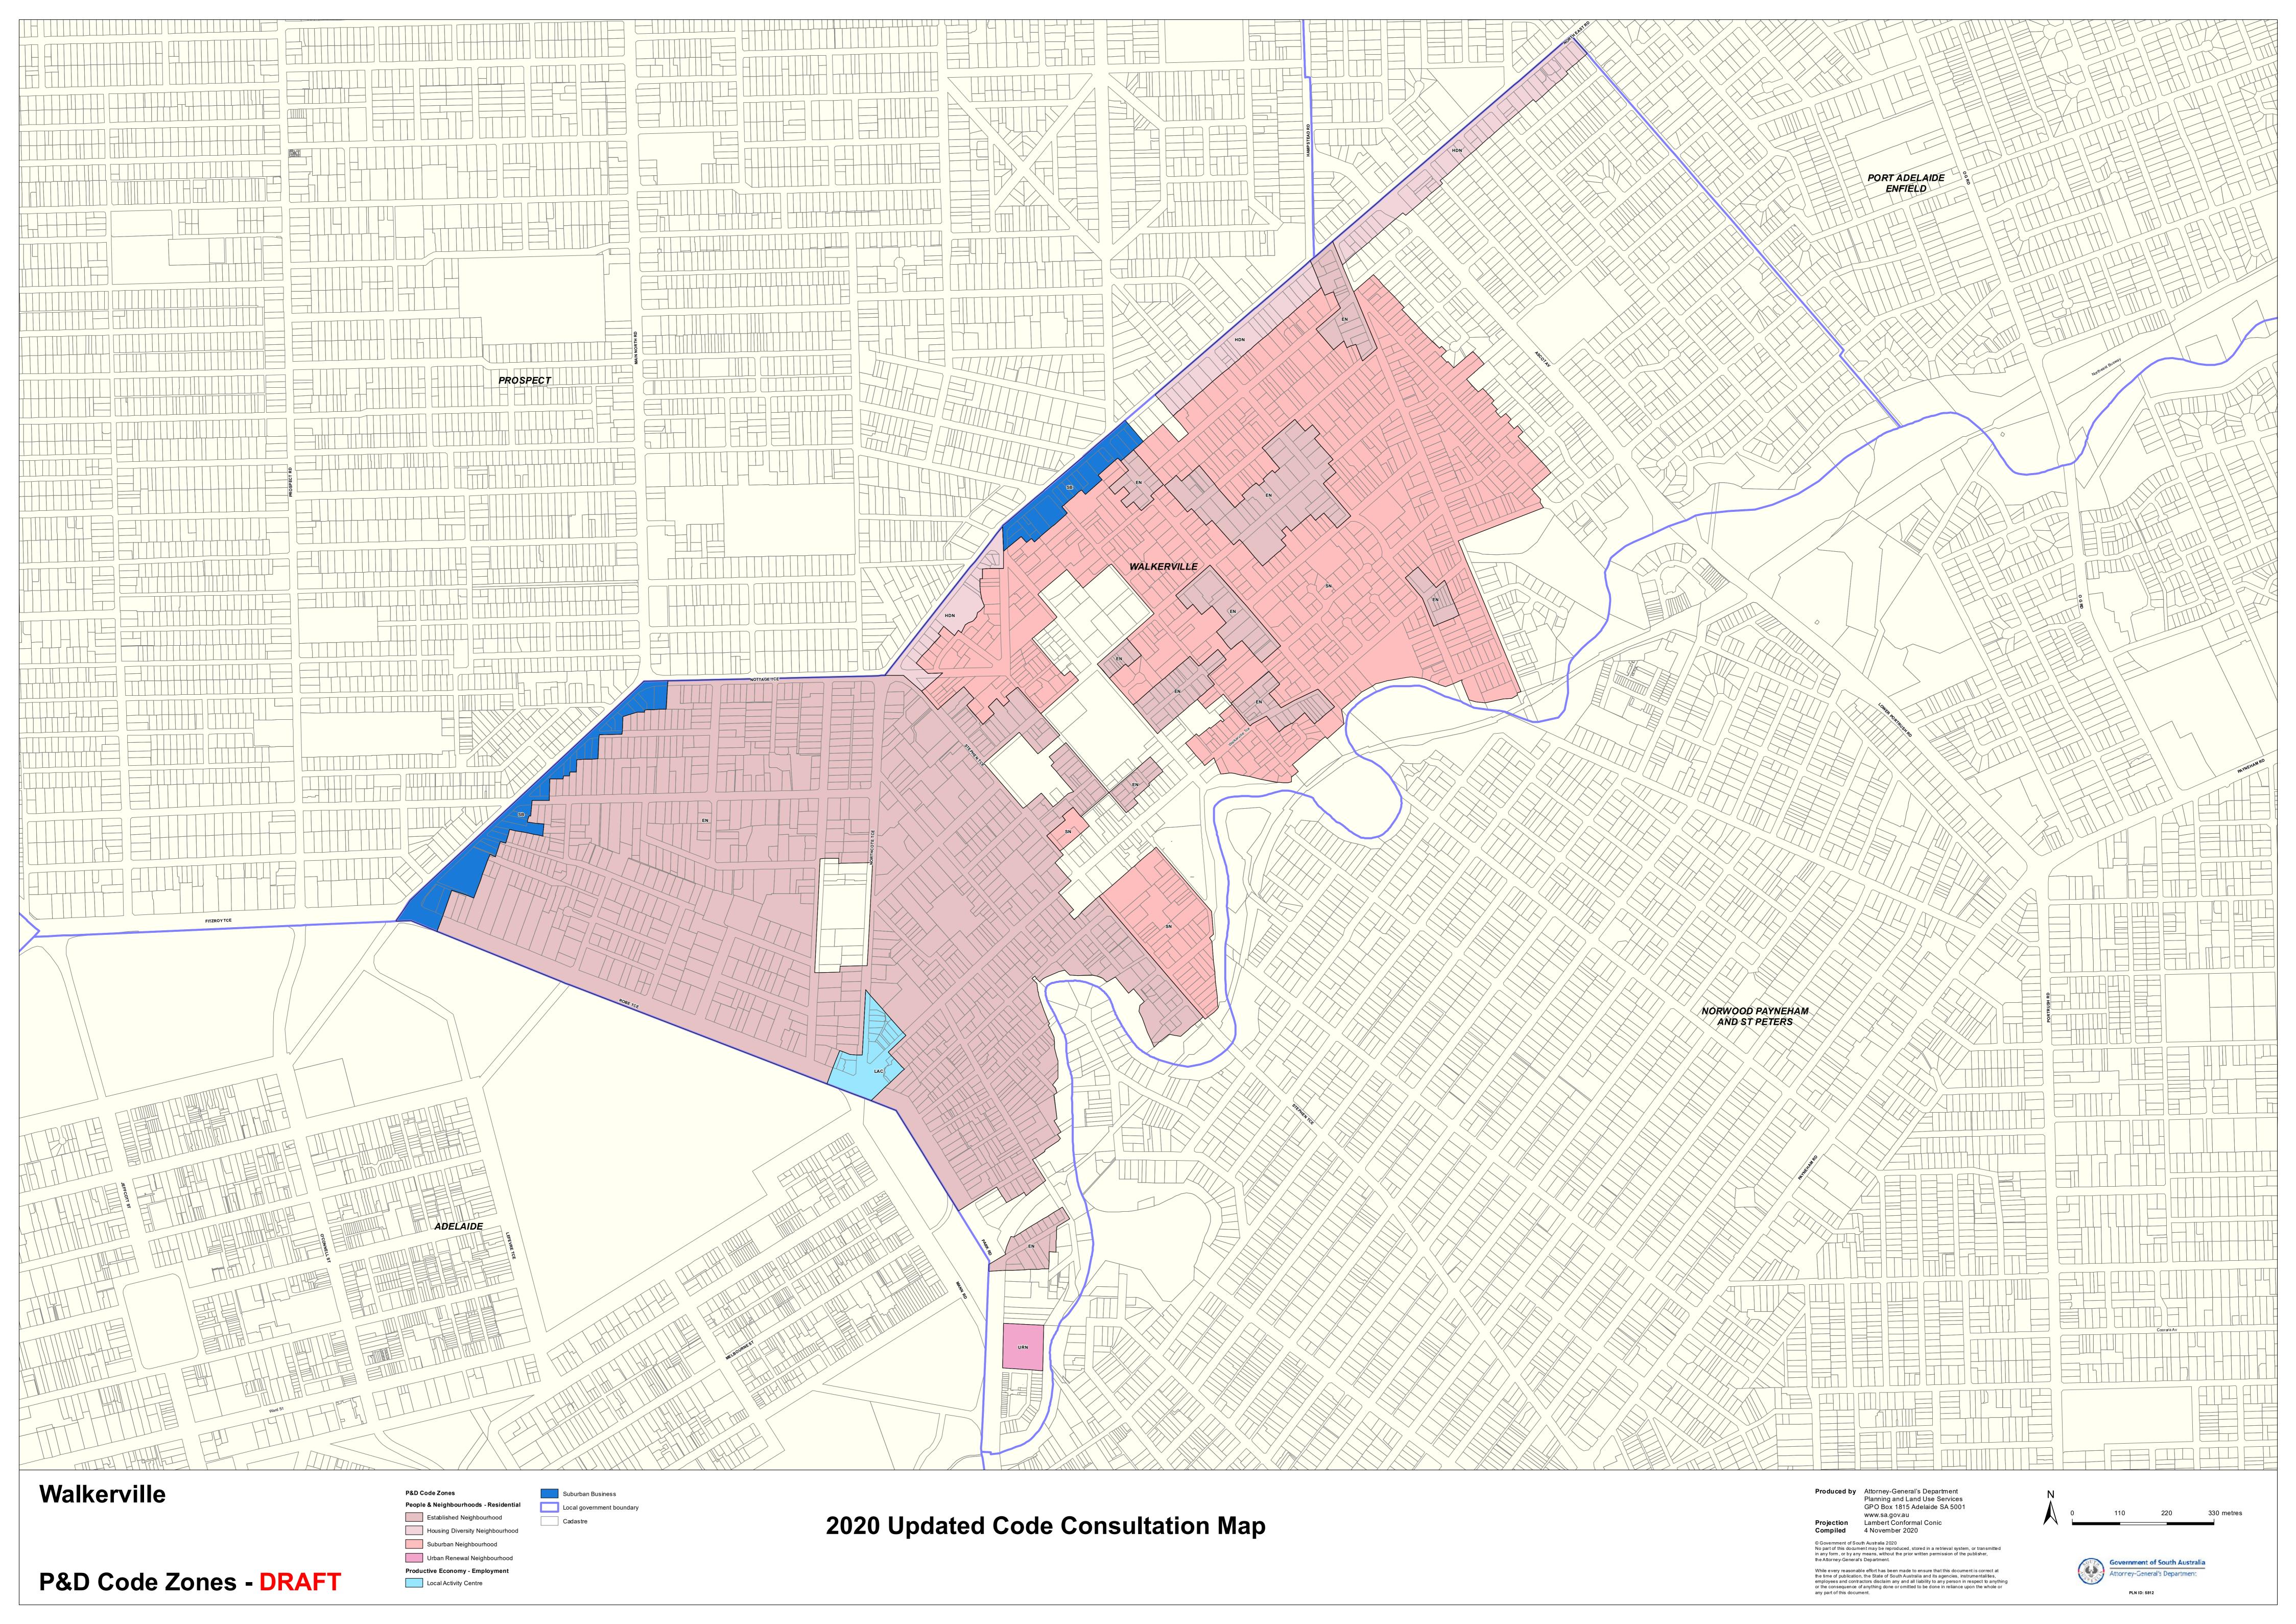

## TRANSITION TABLE – Town of Walkerville

| Current Development<br>Plan Zone | Current Development<br>Plan Policy Area      | Current<br>Development<br>Plan Precinct | Consultation November 2019 Code Proposal | Consultation November 2020 Code Proposal | Planning & Design<br>Code Subzone |
|----------------------------------|----------------------------------------------|-----------------------------------------|------------------------------------------|------------------------------------------|-----------------------------------|
| Caravan and Tourist Park         |                                              |                                         | Caravan and Tourist Park                 | Caravan and Tourist Park                 |                                   |
| Community                        |                                              |                                         | Community Facilities                     | Community Facilities                     |                                   |
| Local Centre                     |                                              |                                         | Suburban Activity Centre                 | Local Activity Centre                    |                                   |
| Metropolitan Open Space System   | Linear Park (River Torrens/Karrawirra Parri) |                                         | Open Space                               | Open Space                               |                                   |
| Mixed Use                        |                                              |                                         | Suburban Business and Innovation         | Suburban Business                        |                                   |
| Neighbourhood Centre             |                                              |                                         | Suburban Activity Centre                 | Suburban Activity Centre                 |                                   |
| Residential                      | Central PA 6                                 |                                         | General Neighbourhood                    | Suburban Neighbourhood                   |                                   |
| Residential                      | Gilberton Medium Density PA 7                |                                         | Housing Diversity Neighbourhood          | Housing Diversity Neighbourhood / Urban  |                                   |
|                                  |                                              |                                         |                                          | Renewal Neighbourhood                    |                                   |
| Residential                      | North East Road Corridor Policy Area 8       |                                         | General Neighbourhood                    | Housing Diversity Neighbourhood          |                                   |
| Residential                      | Vale Park Policy Area 9                      |                                         | General Neighbourhood                    | General Neighbourhood                    |                                   |
| Residential Character            | Church Terrace and Environs Policy Area 10   |                                         | Suburban Neighbourhood                   | Established Neighbourhood                |                                   |
| Residential Character            | Gilberton Policy Area 11                     |                                         | Suburban Neighbourhood                   | Established Neighbourhood                |                                   |
| Residential Character            | Gilberton North Policy Area 12               |                                         | Suburban Neighbourhood                   | Established Neighbourhood                |                                   |
| Residential Character            | Gilberton South Policy Area 13               |                                         | Suburban Neighbourhood                   | Established Neighbourhood                |                                   |
| Residential Character            | Medindie PA 14                               |                                         | Suburban Neighbourhood                   | Established Neighbourhood                |                                   |
| Residential Character            | Walkerville Village PA 15                    |                                         | Suburban Neighbourhood                   | Established Neighbourhood                |                                   |