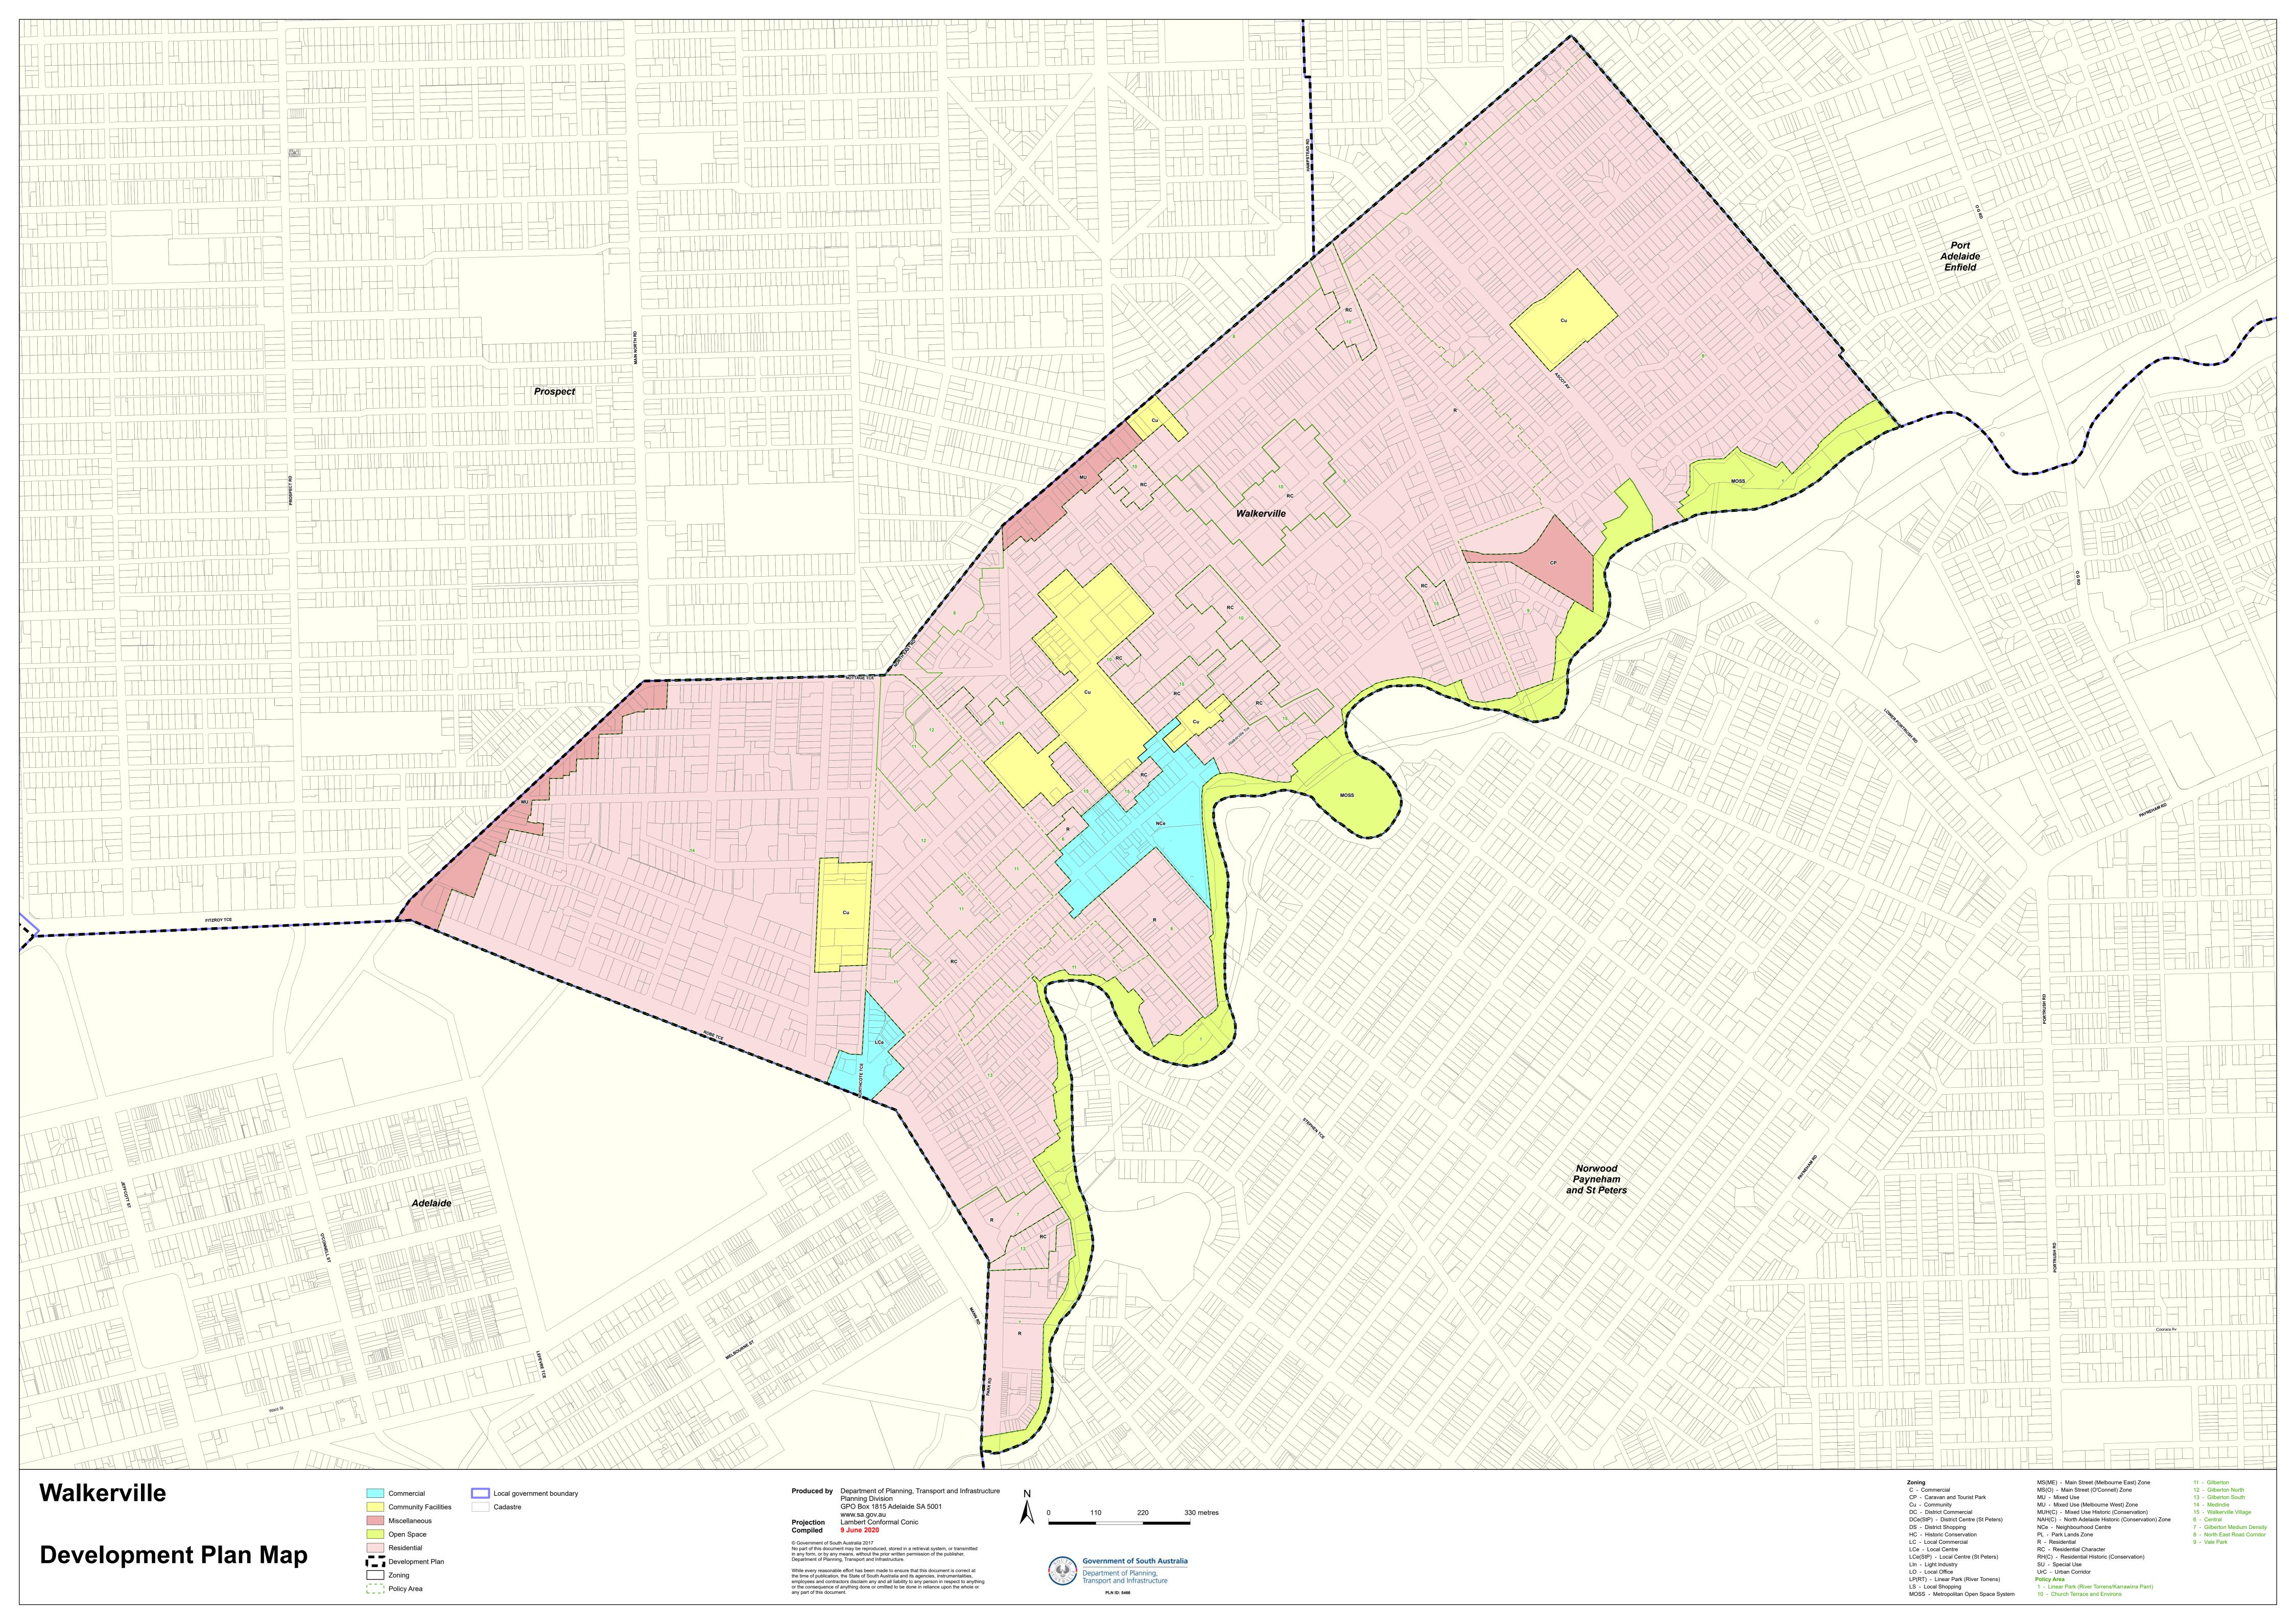

## TRANSITION TABLE – Town of Walkerville

| Current Development<br>Plan Zone | Current Development<br>Plan Policy Area      | Current<br>Development<br>Plan Precinct | Consultation November 2019 Code Proposal | Consultation November 2020 Code Proposal | Planning & Design<br>Code Subzone |
|----------------------------------|----------------------------------------------|-----------------------------------------|------------------------------------------|------------------------------------------|-----------------------------------|
| Caravan and Tourist Park         |                                              |                                         | Caravan and Tourist Park                 | Caravan and Tourist Park                 |                                   |
| Community                        |                                              |                                         | Community Facilities                     | Community Facilities                     |                                   |
| Local Centre                     |                                              |                                         | Suburban Activity Centre                 | Local Activity Centre                    |                                   |
| Metropolitan Open Space System   | Linear Park (River Torrens/Karrawirra Parri) |                                         | Open Space                               | Open Space                               |                                   |
| Mixed Use                        |                                              |                                         | Suburban Business and Innovation         | Suburban Business                        |                                   |
| Neighbourhood Centre             |                                              |                                         | Suburban Activity Centre                 | Suburban Activity Centre                 |                                   |
| Residential                      | Central PA 6                                 |                                         | General Neighbourhood                    | Suburban Neighbourhood                   |                                   |
| Residential                      | Gilberton Medium Density PA 7                |                                         | Housing Diversity Neighbourhood          | Housing Diversity Neighbourhood / Urban  |                                   |
|                                  |                                              |                                         |                                          | Renewal Neighbourhood                    |                                   |
| Residential                      | North East Road Corridor Policy Area 8       |                                         | General Neighbourhood                    | Housing Diversity Neighbourhood          |                                   |
| Residential                      | Vale Park Policy Area 9                      |                                         | General Neighbourhood                    | General Neighbourhood                    |                                   |
| Residential Character            | Church Terrace and Environs Policy Area 10   |                                         | Suburban Neighbourhood                   | Established Neighbourhood                |                                   |
| Residential Character            | Gilberton Policy Area 11                     |                                         | Suburban Neighbourhood                   | Established Neighbourhood                |                                   |
| Residential Character            | Gilberton North Policy Area 12               |                                         | Suburban Neighbourhood                   | Established Neighbourhood                |                                   |
| Residential Character            | Gilberton South Policy Area 13               |                                         | Suburban Neighbourhood                   | Established Neighbourhood                |                                   |
| Residential Character            | Medindie PA 14                               |                                         | Suburban Neighbourhood                   | Established Neighbourhood                |                                   |
| Residential Character            | Walkerville Village PA 15                    |                                         | Suburban Neighbourhood                   | Established Neighbourhood                |                                   |