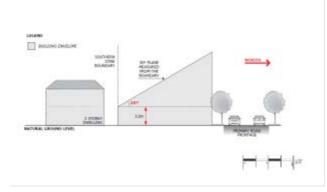

ilding envelope provided by a 45 degree plane measured from a height of 3 metres above natural ground level at the allotment boundary of a residential allotment within a neighbourhood zone as shown in the following diagram (except where this boundary is a southern boundary in which case DTS/DPF 4.3 will apply, or where this boundary is the primary street\_boundary):



#### PO 3.3

Buildings mitigate overshadowing of residential development within a neighbourhood zone.

#### DTS 3.3

Buildings on sites with a southern boundary adjoining a residential allotment within a neighbourhood zone are constructed within a building envelope provided by a 30 degree plane grading north measured from a height of 3m above natural ground level at the southern boundary, as shown in the following diagram:



#### PO 3.4

Buildings are set back from site boundaries to create a continuous built form to public roads, but to create separation between lower scale and adjoining sensitive receivers.

#### DTS 3.4

None are applicable.

#### Land Division

#### PO 4.1

Land division and site amalgamation facilitates integration of buildings, vehicle parking areas, access points and landscaping.

#### DTS 4.1

None are applicable.

#### **Advertisements**

#### PO 5.1

Advertisements:

(a) use simple graphics and are restrained in their size, design and colour; and

(b) provide an overall consistency along individual street frontages.

#### DTS 5.1

None are applicable.

#### PO 5.2

Advertisements along minor streets and laneways include a greater diversity of type, shape, numbers and design provide