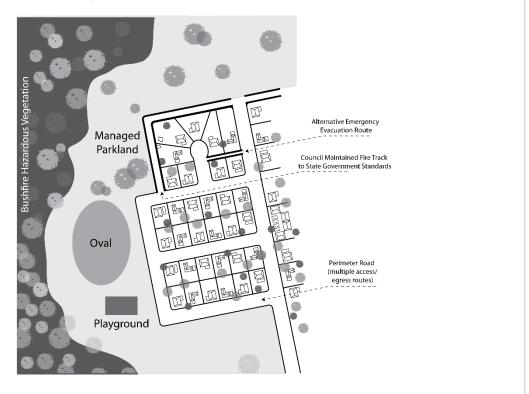

separate entry/exit points where 10 or more allotments are proposed; and
- (e) a bushfire buffer zone isolating residential allotments from areas of unacceptable bushfire risk by containing the allotments within a perimeter road and through other means such as open parks and sporting areas that achieve adequate separation (Figure 1).

## DTS/DPF 1.1

None are applicable

# Procedural Matters (PM)

| Referrals                          |               |                        |
|------------------------------------|---------------|------------------------|
| Class of Development /<br>Activity | Referral Body | Purpose of<br>Referral |
| None                               | None          | None                   |

# Figures and Diagrams

# Land Division

# Figure 1 – Land Division Layouts



# Hazards (Flooding) Overlay

Assessment Provisions (AP)

## Desired Outcome (DO)

## DO 1

Minimise impacts on people, property, infrastructure and the environment from exposure to flood hazard risk through limitation of development intensification.

## Performance Outcomes and Deemed to Satisfy / Designated Performance Outcome Criteria

## Land Division

## PO 1.1

Land division limited to areas where the consequences to buildings and safety are low and can be readily managed or overcome.

## DTS/DPF 1.1

Land division resulting in the creation of new allotments occurs outside of areas where flood depth would exceed 0.3m above natural ground level and flood velocity would exceed 0.3m per second during a 1% AEP flood event.

#### PO 1.2

Allotments can be connected to a public stormwate