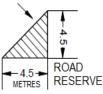

ures onto, above or below the road reserve.

### Public Road Junctions

#### PO 9.1

New junctions with public roads (including the opening of unmade public road junctions) or modifications to existing road junctions located and designed to ensure safe and efficient road operating conditions.

### DTS/DPF 9.1

Development does not involve creation of a new junction with a public road, opening of an unmade public road junction or modification to an existing public road junction.

### Corner Cut-Offs

#### PO 10.1

Development located and designed to ensure drivers can safely turn into and out of public road junctions.

#### DTS/DPF 10.1

Development does not involve building work, or building work is located wholly outside the land shown as "Site Area" in the following diagram:

SITE AREA



| Referrals                                                                                                                                                                                                                                                                                                                                                                                                                                                                                                                                                                                                                           |                             |