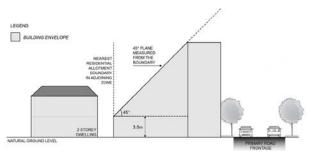

rear of a site for deliveries, maintenance and emergency purposes.

### DTS/DPF3.4

Buildings setback at least 3m from at least one side boundary, unless an alternative means for vehicular access to the rear of the site is available.

### PO 3.5

Buildings adjoining a zone primarily intended to accommodate residential development are sited and designed to minimise visual impacts from building bulk.

### DTS/DPF 3.5

Buildings constructed within a building envelope provided by a 45 degree plane, measured from a height of 3m above natural ground level at the allotment boundary of a zone primarily intended to accommodate residential development as shown in the following diagram, except where the relevant boundary is a southern boundary, or where this boundary is the primary street boundary.



### PO 3.6

Buildings are constructed to minimise overshadowing of sensitive receivers outside the zone.

### DTS/DPF 3.6

Buildings on sites with a southern boundary adjoining a residential allotment within a different zone are constructed within a building envelope provided by a 30-degree plane grading north measured from a height of 3m above natural ground level at the southern boundary, as shown in the following diagram:



# Site Dimensions and Land Division

### PO 4.1

Land division that creates allotments that vary in size and are suitable for a variety of commercial and business activities.

### DTS/DPF4.1

Allotments have: (a) an area of 1250m2 or more; and

(b) a frontage of 20 metres or more.

## Landscaping

### PO 5.1

Landscaping provided to enhance the visual appearance o