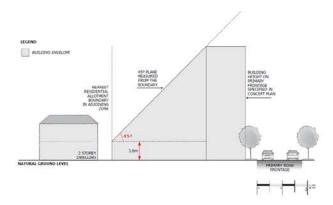

imum, specified in the Maximum Building Height Levels Technical and Numeric Variation Overlay, the Maximum Building Height Metres Technical and Numeric Variation Overlay, or the Minimum Building Height Levels Technical and Numeric Variation Overlay.

## PO 3.2

Buildings mitigate visual impacts of building massing on residential development within a neighbourhood zone.

## DTS / DPF 3.2

Buildings constructed within a building envelope provided by a 45 degree plane measured from a height of 3 metres above natural ground level at the allotment boundary of a residential allotment within a neighbourhood zone as shown in the following diagram (except where this boundary is a southern boundary in which case DTS/DPF 3.3 will apply, or where this boundary is the <u>primary street</u> boundary):



#### PO 3.3

Buildings mitigate overshadowing of residential development within a neighbourhood zone.

#### DTS / DPF 3.3

Buildings on sites with a southern boundary adjoining a residential allotment within a neighbourhood zone are constructed within a building envelope provided by a 30 degree plane grading north measured from a height of 3m above natural ground level at the southern boundary, as shown in the following diagram:



#### PO 3.4

Buildings with no set-backs from road boundaries to achieve a continuity of street façade to the main street, but with sections of building set back to create outdoor dining areas, visually interesting building entrances and intimate but active spaces.

#### DTS 3.4

None are applicable.

#### PO 3.5

Buildings with no setback from side boundaries