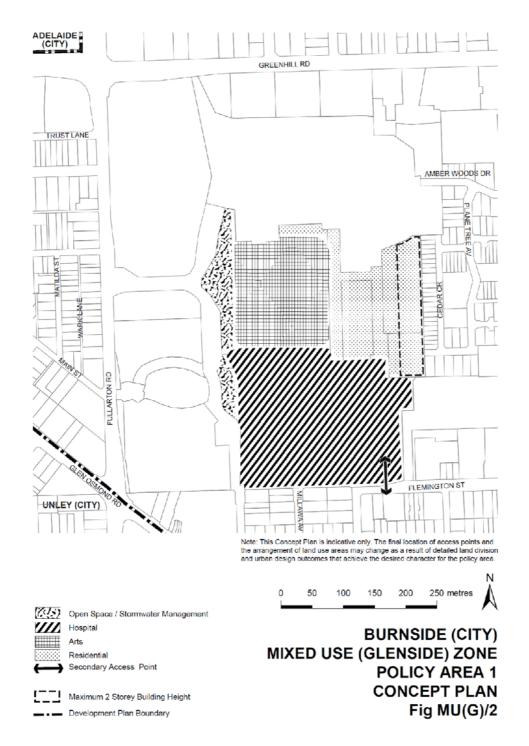

06/414 | 3m from front boundary, 11m<br>from left boundary | <i>Eucalyptus camaldulensis</i> - River<br>Red Gum          | i, iii,<br>iv, v  |
| 140 Penfold<br>Road                         | WATTLE<br>PARK      | CT 5806/414 | 6m from front boundary, 19m<br>from left boundary | <i>Eucalyptus leucoxylon</i> - South<br>Australian Blue Gum | i, iii,<br>iv, v  |
| 140 Penfold<br>Road                         | WATTLE<br>PARK      | CT 5806/414 | 9m from Penfold Road, 4.5m from<br>Crompton Drive | <i>Eucalyptus leucoxylon</i> - South<br>Australian Blue Gum | i, iii,<br>iv, v  |
| 140 Penfold<br>Road                         | WATTLE<br>PARK      | CT 5806/414 | 2m from Crompton Drive, 4m SE from previous tree  | <i>Eucalyptus leucoxylon</i> - South<br>Australian Blue Gum | i, iii,<br>iv, v  |





## Notes:

Buildings up to six storeys in height are considered appropriate in the mixed use and arts areas shown on Concept Plan Fig MU(G)/2, with development in other parts of the Policy Area being of a lesser number of storeys.

## Part 6.4 Minimum Allotment Sizes

Minimum lot size for a residential flat building is 300 sqm

Minimum lot size for a group dwelling is 300 sqm

Minimum lot size is 81 sqm

Minimum lot size for a detached dwelling is 100 sqm; semi-detached dwelling is 100 sqm; row dwelling is 100 sqm; group dwelling is 100 sqm; residential flat building is 100 sqm

Minimum lot size is 120 sqm

Minimum lot size for a detached dwelling is 120 sqm; semi-detached dwelling is 120 sqm; row dwelling is 120 sqm; group dwelling is 120 sqm; residential flat building is 120 sqm

Minim