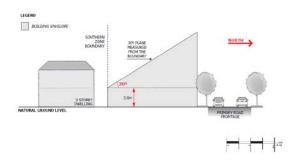

ss than 6.5m wide, the distance equal to the additional width required to make the access way at least 6.5m wide.

# Interface Height

## PO 3.1

Buildings mitigate visual impacts of building massing on residential development within a neighbourhood zone.

## DTS/DPF 3.1

Buildings constructed within a building envelope provided by a 45 degree plane measured from a height of 3 metres above natural ground level at the allotment boundary of a residential allotment within a neighbourhood zone as shown in the following diagram (except where this boundary is a southern boundary in which case DTS/DPF 3.2 will apply, or where this boundary is the <u>primary street</u> boundary):



#### PO 3.2

Buildings mitigate overshadowing of residential development within a neighbourhood zone.

DTS/DPF 3.2



# Significant Development Sites

#### PO 4.1

Consolidation of significant development sites (a site with a frontage over 25m to a primary road corridor and over 2500m2 in area, which may include one or more allotment) to achieve increased development yield provided that off-site impacts can be managed and broader community benefit is achieved in terms of design quality, community services, affordable housing provision, or sustainability features.

## DTS/DPF 4.1

Development on significant development sites up to 30% above the maximum building height specified in DTS/DPF 2.3 where it:

- (a) incorporates the retention, conservation and reuse of a building which is a listed heritage place or an existing built form and context that positively contributes to the character of the local area