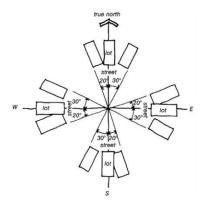

tter, nutrients, bacteria, litter and other contaminants to the stormwater system, watercourses or other water bodies

# DTS 9.3

Land division creating 20 or more allotments is accompanied by an approved Stormwater Management Plan and achieves the following stormwater runoff outcomes:

- (a) 80 per cent reduction in average annual total suspended solids;
- (b) 60 per cent reduction in average annual total phosphorus;
- (c) 45 per cent reduction in average annual total nitrogen.

#### Solar Orientation

#### PO 10.1

Land division for residential purposes facilitates solar access for energy efficient through allotment orientation and allotment dimensions.

# DTS/DPF 10.1

Land division results in:

(a) at least 80% of allotments oriented so that their long axis conforms with figure 10.1:



- (b) 80% of allotments with an east-west orientation having a minimum frontage of 15m
- (c) no more than 20% of allotments are located on the south side of east-west oriented streets.

# Land Division in Rural Areas

Assessment Provisions (AP)

# Desired Outcome (DO)

# DO 1

Land division that:

- (a) creates allotments having appropriate dimensions and shape for intended use;
- (b) allows efficient provision of new infrastructure and optimum use of existing underutilised infrastructure;
- (c) integrates and allocates adequate and suitable land for the preservation of site features of value including significant vegetation, watercourses, water bodies and other environmental features; and
- (d) supports energy efficiency in building orientation;
- (e) creates a compact urban form that s