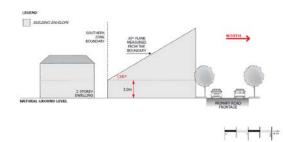

elope provided by a 45 degree plane measured from a height of 3 metres above natural ground level at the allotment boundary of a residential allotment within a neighbourhood zone as shown in the following diagram (except where this boundary is a southern boundary in which case DTS/DPF 3.2 will apply, or where this boundary is the <u>primary street</u> boundary):



#### PO 3.2

Buildings mitigate overshadowing of residential development within a neighbourhood zone.

#### DTS/DPF 3.2

Buildings on sites with a southern boundary adjoining a residential allotment within a neighbourhood zone are constructed within a building envelope provided by a 30 degree plane grading north measured from a height of 3m above natural ground level at the southern boundary, as shown in the following diagram:



# Procedural Matters (PM)

# Notification of Performance assessed development

All classes of development are excluded from notification except where it involves any of the following:

- (a) the site of the development is adjacent land to land in a different zone
- (b) development identified as "all other code assessed development" in Community Facilities Zone Table 3

# City Park Lands Zone

Table 1 – Accepted Development Classification

| <b>Class of Development</b><br>The following Classes of Development<br>are classified as Accepted<br>Development subject to meeting the<br>'Accepted Development Classification<br>Criteria'                                                               | Accepted Development Classification Criteria