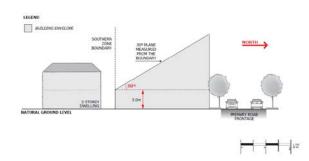

nstructed within a building envelope provided by a 45 degree plane, measured from a height of 3m above natural ground level at the allotment boundary of a zone primarily intended to accommodate residential development as shown in the following diagram, except where the relevant boundary is a southern boundary, or where this boundary is the primary street boundary.



### PO 3.6

Buildings are constructed to minimise overshadowing of sensitive receivers outside the zone.

### DTS/DPF 3.6

Buildings on sites with a southern boundary adjoining a residential allotment within a different zone are constructed within a building envelope provided by a 30-degree plane grading north measured from a height of 3m above natural ground level at the southern boundary, as shown in the following diagram:



# Site Dimensions and Land Division

### PO 4.1

Land division that creates allotments that vary in size and are suitable for a variety of commercial and business activities.

### DTS/DPF4.1

Allotments have: (a) an area of 1250m2 or more; and

(b) a frontage of 20 metres or more.

## Landscaping

### PO 5.1

Landscaping provided to enhance the visual appearance of development when viewed from public roads and thoroughfares.

### DTS/DPF 5.1

Other than to accommodate a lawfully existing or authorised driveway or access point or an access point for which consent has been granted as part of an application for the division of land, a landscaped area is provided within the development site (excluding any land required for road widening purposes):

- a. where a building is setback less than