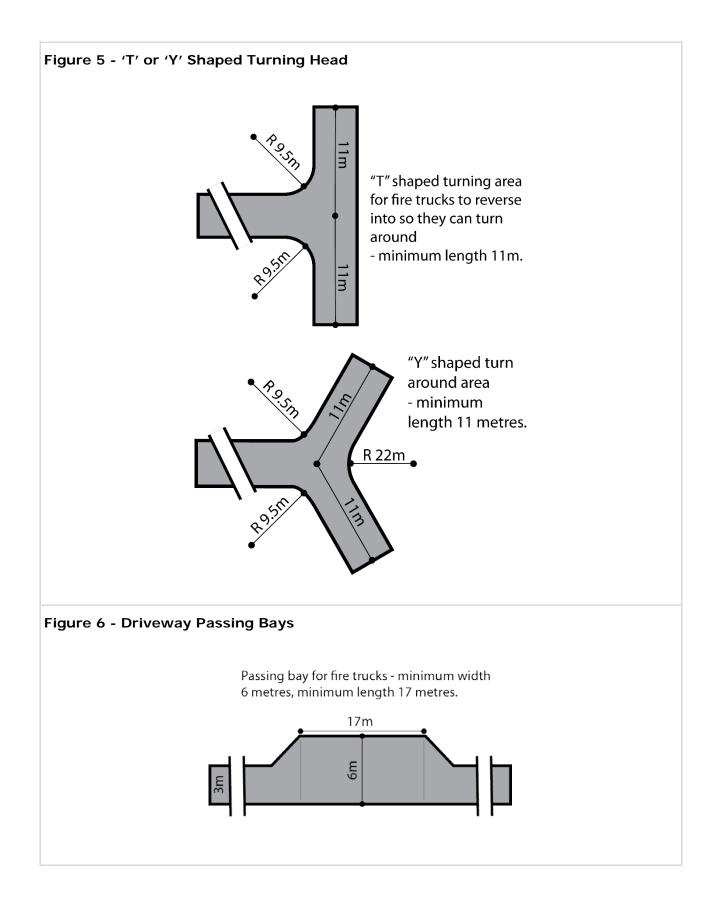

| Referrals                                 |               |                                 |
|-------------------------------------------|---------------|---------------------------------|
| Class of Development /<br>Activity        | Referral Body | Purpose of<br>Referral          |
| None                                      | None          | None                            |
| -igures and Diagrams                      |               |                                 |
| Land Division                             |               |                                 |
| Figure 1 – Land Division Layout           |               |                                 |
| Managed<br>Parkland<br>Oval<br>Playground |               | ve Emergency<br>ation Route<br> |

Fire Appliance Clearances





# Hazards (Bushfire – High Risk) Overlay

Assessment Provisions (AP)

# Desired Outcomes (DO)

## DO 1

Development will be sited and designed to minimise the threat and impact of bushfires on life and property with regard to the following risks:

- (a) potential for uncontrolled bushfire events
- (b) high levels and exposure to ember attack;
- (c) impact from burning debris;
- (d) radiant heat; and
- (e) likelihood and direct exposure to flames from a fire front.

# DO 2

Activities that increase the number of people living and working in the area or where evacuation would be difficult is situated away from areas of unacceptable bushfire risk.

# DO 3

To facilitate access for emergency service vehicles to protect assets and lives from bushfire danger.

## Performance Outcomes and Deeme