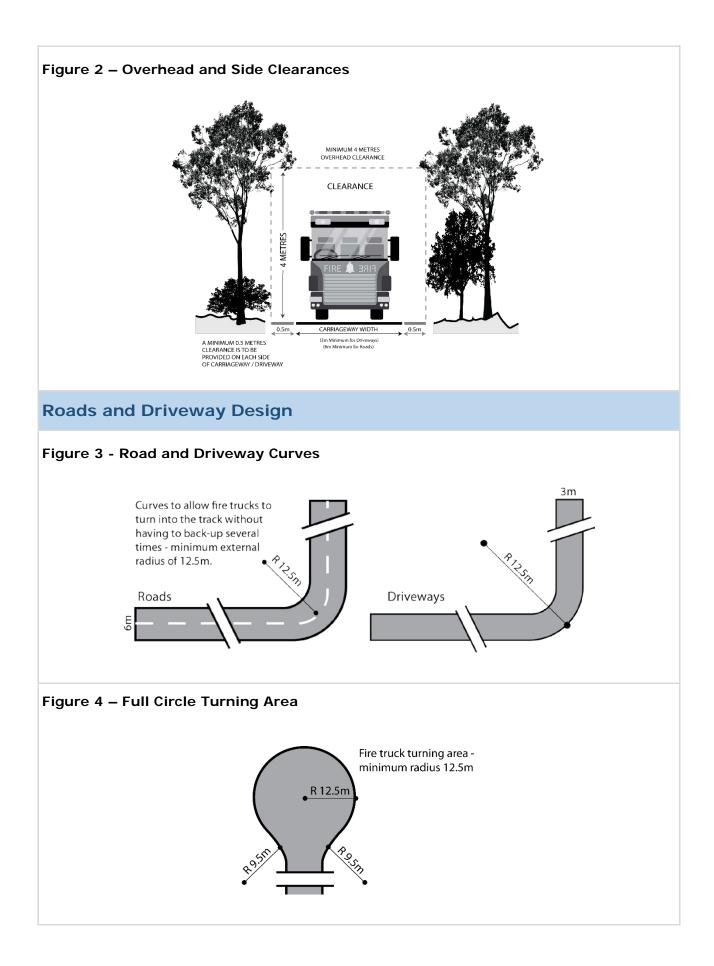

M)

| Referrals                                 |               |                                 |
|-------------------------------------------|---------------|---------------------------------|
| Class of Development /<br>Activity        | Referral Body | Purpose of<br>Referral          |
| None                                      | None          | None                            |
| -igures and Diagrams                      |               |                                 |
| Land Division                             |               |                                 |
| Figure 1 – Land Division Layout           |               |                                 |
| Managed<br>Parkland<br>Oval<br>Playground |               | ve Emergency<br>ation Route<br> |

Fire Appliance Clearances





# Hazards (Bushfire – High Risk) Overlay

Assessment Provisions (AP)

# Desired Outcomes (DO)

## DO 1

Development will be sited and designed to minimise the threat and impact of bushfires on life and property with regard to the following risks:

- (a) potential for uncontrolled bushfire events
- (b) high levels and exposure to ember attack;
- (c) impact from burning debris;
- (d) radiant heat; and
- (e) likelihood and direct exposure to flames from a fire front.

# DO 2

Activities that increase the number of people living and working in the area or where evacuation would be difficult is situated away from areas of unacceptable bushfire risk.

# DO 3

To facilitate access for emergency service vehicles to protect assets and lives from bushfire danger.

## Performance Outcomes and Dee