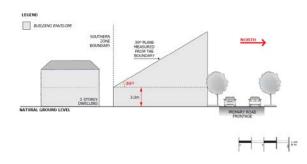

ope provided by a 45 degree plane measured from a height of 3 metres above natural ground level at the allotment boundary of a residential allotment within a neighbourhood zone as shown in the following diagram (except where this boundary is a southern boundary in which case DTS/DPF 3.3 will apply, or where this boundary is the <u>primary street</u> boundary):



#### PO 3.3

Buildings mitigate overshadowing of residential development within a neighbourhood zone.

#### DTS / DPF 3.3

Buildings on sites with a southern boundary adjoining a residential allotment within a neighbourhood zone are constructed within a building envelope provided by a 30 degree plane grading north measured from a height of 3m above natural ground level at the southern boundary, as shown in the following diagram:



#### PO 3.4

Buildings with no set-backs from road boundaries to achieve a continuity of street façade to the main street, but with sections of building set back to create outdoor dining areas, visually interesting building entrances and intimate but active spaces.

#### DTS 3.4

None are applicable.

#### PO 3.5

Buildings with no setback from side boundaries to achieve a continuity of street façade to the main street.

#### DTS / DPF 3.5

Except where contrary to DTS/DPF 3.2 or 3.3, building walls located on the site's side boundaries, with the front wall set back in line with neighbouring buildings.

#### PO 3.6

Buildings that are set back from rear boundaries (other than street boundaries) to minimise impacts on neighbouring properties, including access to natural light and ventilat