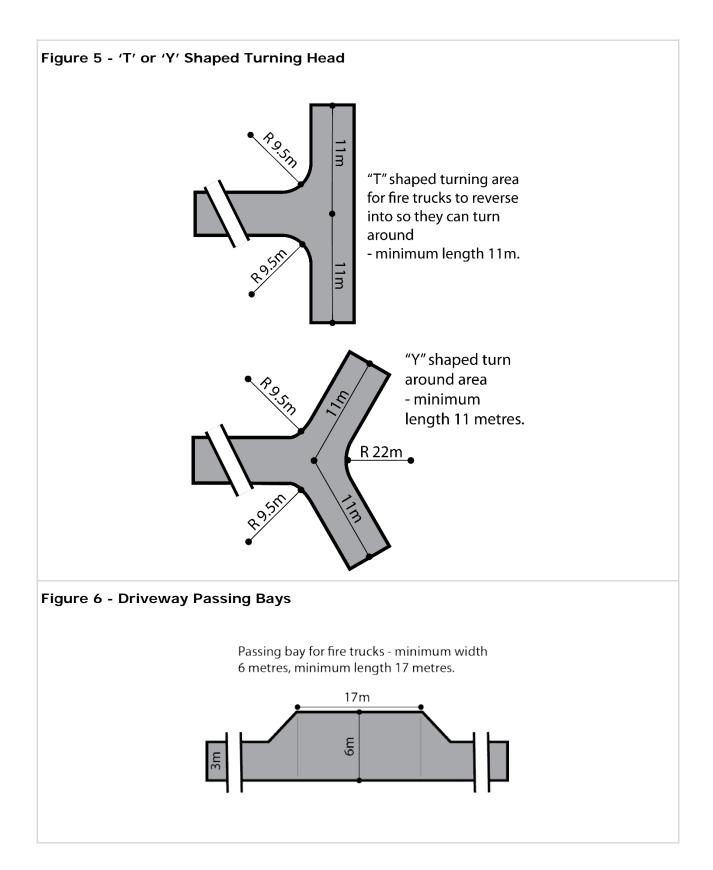

i. a loop road around the building; or
  - ii. a turning area with a minimum radius of 12.5m (Figure 4); or
  - iii. a 'T' or 'Y' shaped turning area with a minimum formed length of 11m and minimum internal radii of 9.5m (Figure 5).
- (I) incorporate solid, all-weather crossings that support fire-fighting vehicles with a gross vehicle mass (GVM) of 21 tonnes, over any watercourse.

## Procedural Matters (PM) Procedural Matters (PM)

| Referrals                          |               |                        |
|------------------------------------|---------------|------------------------|
| Class of Development /<br>Activity | Referral Body | Purpose of<br>Referral |
| None                               | None          | None                   |

Figures and Diagrams

Land Division







# Hazards (Bushfire - Urban Interface) Overlay

Assessment Provisions (AP)

## Desired Outcomes (DO)

# DO 1

Urban neighbourhoods that adjoin areas of General, Medium and High Bushfire Risk allow access through to bushfire risk areas, are designed to protect life and property from the threat of bushfire and the dangers posed by ember attack and facilitate evacuation to areas safe from bushfire danger.

Performance Outcomes and Deemed to Satisfy / Designated Performance Outcome Criteria

## Land Division

## PO 1.1

Land division within the Urban Interface is designed to make provision for:

- (a) emergency vehicle access through to the bushfire risk area;
- (b) a mainly continuous street pattern serving new allotments that eliminates the use of cul-de-sacs or dead end roads. Where cul-d