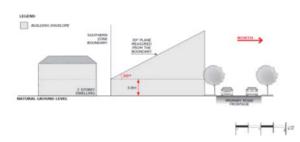

Buildings constructed within a building envelope provided by a 45 degree plane measured from a height of 3 metres above natural ground level at the allotment boundary of a residential allotment within a neighbourhood zone as shown in the following diagram (except where this boundary is a southern boundary in which case DTS/DPF 3.2 will apply, or where this boundary is the <u>primary street</u> boundary):



#### PO 3.2

Buildings mitigate overshadowing of residential development within a neighbourhood zone.

#### DTS/DPF 3.2

Buildings constructed within a building envelope provided by a 30 degree plane grading north, measured from a height of 3m above natural ground level at the allotment boundary of a residential allotment within a neighbourhood zone as shown in the following diagram:



## Significant Development Sites

#### PO 4.1

Consolidation of significant development sites (a site with a frontage over 25m to a primary road corridor and over 2500m2 in area, which may include one or more allotment) to achieve increased development yelld provided that off-site impacts can be managed and broader community benefit is achieved in terms of design quality, community services, affordable housing provision, or sustainability features.

#### DTS/DPF 4.1

Development on significant development sites up to 30% above the maximum building height specified in DTS/DPF 2.6 where it:

- (a) incorporates the retention, conservation and reuse of a building which is a listed heritage place or an existing built form and context that positively contributes to the character of the local a