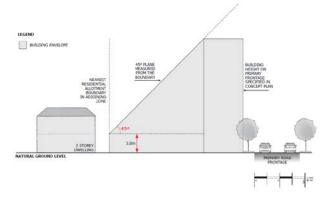

Overlay,* or the *Minimum Building Height Levels Technical and Numeric Variation Overlay,* or the *Minimum Building Height Levels Technical and Numeric Variation Overlay,* or the *Minimum Building Height Levels Technical and Numeric Variation Overlay.* 

#### PO 3.2

Buildings mitigate visual impacts of building massing on residential development within a neighbourhood zone.

#### DTS/DPF 3.2

Buildings constructed within a building envelope provided by a 45 degree plane measured from a height of 3 metres above natural ground level at the allotment boundary of a residential allotment within a neighbourhood zone as shown in the following diagram (except where this boundary is a southern boundary in which case DTS/DPF 4.3 will apply, or where this boundary is the primary street\_boundary):



#### PO 3.3

Buildings mitigate overshadowing of residential development within a neighbourhood zone.

#### DTS 3.3

Buildings on sites with a southern boundary adjoining a residential allotment within a neighbourhood zone are constructed within a building envelope provided by a 30 degree plane grading north measured from a height of 3m above natural ground level at the southern boundary, as shown in the following diagram:



#### PO 3.4

Buildings are set back from site boundaries to create a continuous built form to public roads, but to create separation between lower scale and adjoining sensitive receivers.

#### DTS 3.4

None are applicable.

#### Land Division

#### PO 4.1

Land division and site amalgamation facilitates integration of buildings, vehicle parking areas, access points