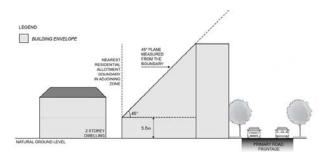

equirement where the access way is not less than 6.5m wide; or
- (b) where the access way is less than 6.5m wide, the distance equal to the additional width required to make the access way at least 6.5m wide.

## Interface Height

#### PO 3.1

Buildings mitigate visual impacts of building massing on residential development within a neighbourhood zone, except where this

#### DTS/DPF 3.1

Buildings constructed within a building envelope provided by a 45 degree plane measured from a height of 3 metres above natural ground level at the allotment boundary of a residential allotment within a neighbourhood zone as shown in the following diagram (except where this boundary is a southern boundary in which case DTS/DPF 3.2 will apply, or where this boundary is the <u>primary street</u> boundary):



#### PO 3.2

Buildings mitigate overshadowing of residential development within a neighbourhood zone.

#### DTS/DPF 3.2

Buildings constructed within a building envelope provided by a 30 degree plane grading north, measured from a height of 3m above natural ground level at the allotment boundary of a residential allotment within a neighbourhood zone as shown in the following diagram:



## Significant Development Sites

#### PO 4.1

Consolidation of significant development sites (a site with a frontage over 25m to a primary road corridor and over 2500m2 in area, which may include one or more allotment) to achieve increased development yelld provided that off-site impacts can be managed and broader community benefit is achieved in terms of design quality, community services, affordable ho