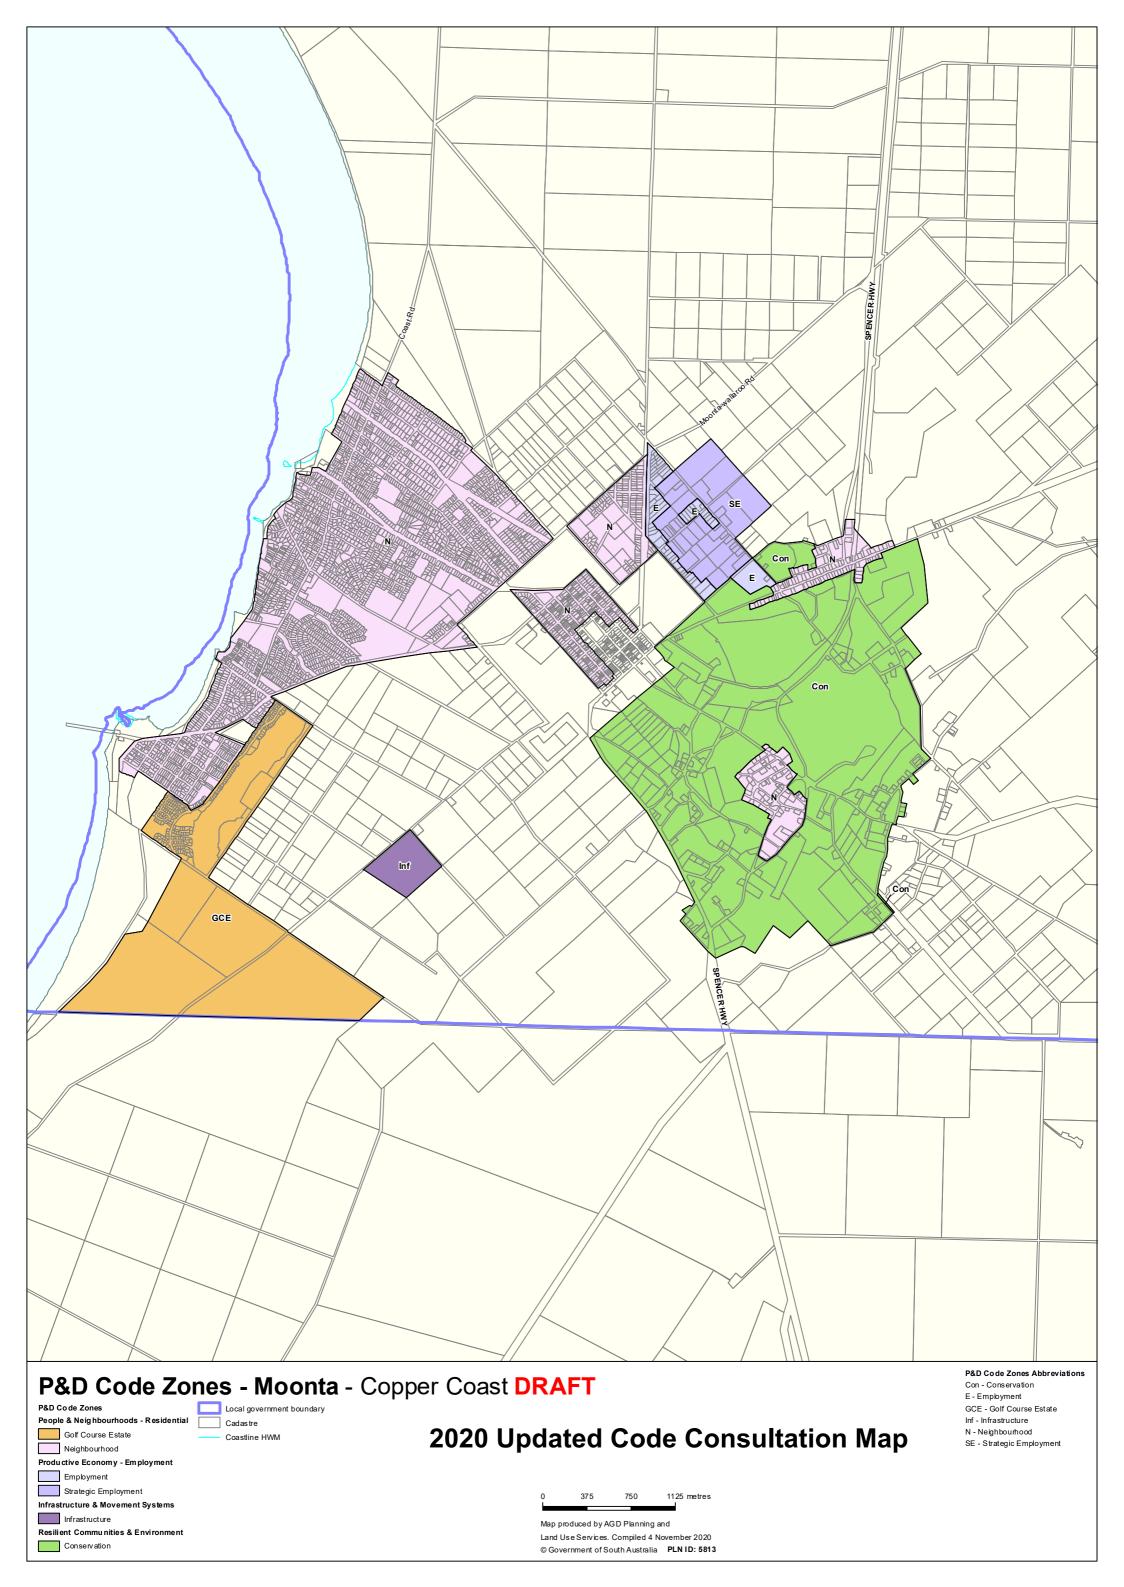

## **TRANSITION TABLE – Copper Coast Council**

| Current Development<br>Plan Zone | Current Development<br>Plan Policy Area | Current Development Plan Precinct             | Consultation November<br>2019 Code Proposal  | 2020 Code Proposal                           | Planning & Design<br>Code Subzone |
|----------------------------------|-----------------------------------------|-----------------------------------------------|----------------------------------------------|----------------------------------------------|-----------------------------------|
| Airfield                         |                                         |                                               | Infrastructure (Airfield)                    | Infrastructure (Airfield)                    |                                   |
| Bulk Handling                    |                                         |                                               | Employment (Bulk Handling)                   | Employment (Bulk Handling)                   |                                   |
| Caravan and Tourist Park         |                                         |                                               | Caravan and Tourist Park                     | Caravan and Tourist Park                     |                                   |
| Coastal Conservation             |                                         |                                               | Conservation                                 | Conservation                                 |                                   |
| Coastal Marina                   |                                         |                                               | Infrastructure (Ferry and Marina Facilities) | Infrastructure (Ferry and Marina Facilities) |                                   |
| Coastal Marina                   |                                         | Marina Tourist Accommodation Precinct 23      | Infrastructure (Ferry and Marina Facilities) | Infrastructure (Ferry and Marina Facilities) |                                   |
| Coastal Open Space               |                                         |                                               | Open Space                                   | Open Space                                   |                                   |
| Coastal Settlement               |                                         |                                               | Rural Shack Settlement                       | Rural Shack Settlement                       |                                   |
| Commercial                       |                                         |                                               | Suburban Employment                          | Employment                                   |                                   |
| Commercial                       | Bulky Goods Policy Area 12              |                                               | Suburban Employment                          | Employment                                   |                                   |
| Commercial                       | Motor Vehicle Showroom Policy Area 13   |                                               | Suburban Employment                          | Employment                                   |                                   |
| Community                        |                                         |                                               | Community Facilities                         | Community Facilities                         |                                   |
| Conservation                     |                                         |                                               | Conservation                                 | Conservation                                 |                                   |
| Deferred Urban                   |                                         |                                               | Deferred Urban                               | Infrastructure                               |                                   |
| Historic Mining                  | Moonta Mines                            | Hamley                                        | Resource Extraction                          | Conservation                                 | Dwelling                          |
| Historic Mining                  | Moonta Mines                            | Hancocks                                      | Resource Extraction                          | Conservation                                 | Dwelling                          |
| Historic Mining                  | Moonta Mines                            | Hughes                                        | Resource Extraction                          | Conservation                                 | Dwelling                          |
| Historic Mining                  | Moonta Mines                            | Mine Management                               | Resource Extraction                          | Conservation                                 | Dwelling                          |
| Historic Mining                  | Moonta Mines                            | Moonta Mines Buffer                           | Resource Extraction                          | Conservation                                 | Dwelling                          |
| Historic Mining                  | Moonta Mines                            | Moonta Station                                | Resource Extraction                          | Conservation                                 | Dwelling                          |
| Historic Mining                  | Moonta Mines                            | Precipitation Works                           | Resource Extraction                          | Conservation                                 | Dwelling                          |
| Historic Mining                  | Moonta Mines                            | Residential - Moonta<br>Mines and North Yelta | Suburban Neighbourhood                       | Neighbourhood                                |                                   |
| Historic Mining                  | Moonta Mines                            | Richmans                                      | Resource Extraction                          | Conservation                                 | Dwelling                          |
| Historic Mining                  | Moonta Mines                            | Ryans                                         | Resource Extraction                          | Conservation                                 | Dwelling                          |
| Historic Mining                  | Moonta Mines                            | Taylors                                       | Resource Extraction                          | Conservation                                 | Dwelling                          |
| Historic Mining                  | Moonta Mines                            | Yelta Slimes                                  | Resource Extraction                          | Conservation                                 | Dwelling                          |
| Historic Mining                  | Wallaroo Mines                          | Cornish Village                               | Suburban Neighbourhood                       | Conservation                                 | Small Scale Settlement            |
| Historic Mining                  | Wallaroo Mines                          | Matta Museum                                  | Resource Extraction                          | Conservation                                 | Dwelling                          |
| Historic Mining                  | Wallaroo Mines                          | Mines Buffer                                  | Resource Extraction                          | Conservation                                 | Dwelling                          |
| Historic Mining                  | Wallaroo Mines                          | Mines Industry                                | Resource Extraction                          | Conservation                                 | Dwelling                          |
| Historic Mining                  | Wallaroo Mines                          | Residential Kadina                            | Suburban Neighbourhood                       | Neighbourhood                                |                                   |
| Historic Mining                  | Wallaroo Mines                          | Residential Matta                             | Suburban Neighbourhood                       | Neighbourhood                                |                                   |
| Historic Mining                  | Wallaroo Town                           |                                               | Resource Extraction                          | Conservation                                 |                                   |
| Industry                         |                                         |                                               | Employment                                   | Strategic Employment                         |                                   |
| Industry                         | Infrastructure Policy Area 4            |                                               | Employment                                   | Infrastructure                               |                                   |

## **TRANSITION TABLE – Copper Coast Council**

| Current Development<br>Plan Zone | Current Development<br>Plan Policy Area | Current Development Plan Precinct | Consultation November 2019 Code Proposal | Consultation November 2020 Code Proposal | Planning & Design Code Subzone |  |
|----------------------------------|-----------------------------------------|-----------------------------------|------------------------------------------|------------------------------------------|--------------------------------|--|
| Light Industry                   |                                         |                                   | Suburban Employment                      | Employment                               |                                |  |
| Light Industry                   | Home Industry Policy Area 5             |                                   | Home Industry                            | Home Industry                            |                                |  |
| Local Centre                     |                                         |                                   | Township Activity Centre                 | Township Activity Centre                 |                                |  |
| Mixed Use                        |                                         |                                   | Suburban Business and Innovation         | Neighbourhood                            |                                |  |
| Primary Production               |                                         |                                   | Rural                                    | Rural                                    |                                |  |
| Residential                      |                                         |                                   | General Neighbourhood                    | Neighbourhood                            |                                |  |
| Residential                      | Golf Course                             |                                   | Suburban Greenfield Neighbourhood        | Golf Course Estate                       |                                |  |
| Residential                      | Low Density                             |                                   | Suburban Neighbourhood                   | Neighbourhood                            |                                |  |
| Residential                      | Wallaroo Marina                         |                                   | General Neighbourhood                    | Neighbourhood                            | Waterfront                     |  |
| Residential                      | Wallaroo Marina                         | Marina                            | General Neighbourhood                    | Neighbourhood                            | Waterfront                     |  |
| Residential                      | Wallaroo Shores                         |                                   | General Neighbourhood                    | Neighbourhood                            |                                |  |
| Residential                      | Wallaroo Shores                         | Wallaroo Shores Medium<br>Density | General Neighbourhood                    | Neighbourhood                            |                                |  |
| Rural Living                     |                                         |                                   | Rural Living                             | Rural Living                             |                                |  |
| Rural Living                     |                                         | Rural Low Density                 | Rural Living                             | Rural Living                             |                                |  |
| Settlement                       |                                         |                                   | Rural Settlement                         | Rural Settlement                         |                                |  |
| Special Use                      |                                         |                                   | Deferred Urban                           | Infrastructure                           |                                |  |
| Tourist Accommodation            |                                         |                                   | Tourism Development                      | Tourism Development                      |                                |  |
| Tourist Accommodation            | North Beach Policy Area 15              |                                   | Suburban Neighbourhood                   | Neighbourhood                            |                                |  |
| Tourist Accommodation            | Pamir Court Policy Area 16              |                                   | General Neighbourhood                    | Neighbourhood                            |                                |  |
| Town Centre                      | Kadina                                  | Commercial Area                   | Township Main Street                     | Township Main Street                     |                                |  |
| Town Centre                      | Kadina                                  | Retail Core                       | Township Main Street                     | Township Main Street                     |                                |  |
| Town Centre                      | Moonta 10                               |                                   | Township Activity Centre                 | Township Activity Centre                 |                                |  |
| Town Centre                      | Wallaroo                                |                                   | Township Main Street                     | Township Main Street                     |                                |  |
| Town Centre                      | Wallaroo                                | Mixed Use 25                      | Urban Renewal Neighbourhood              | Township Main Street                     |                                |  |
| Township                         |                                         |                                   | Township                                 | Township                                 |                                |  |
| Transition (Infrastructure)      |                                         |                                   | Deferred Urban                           | Deferred Urban                           |                                |  |