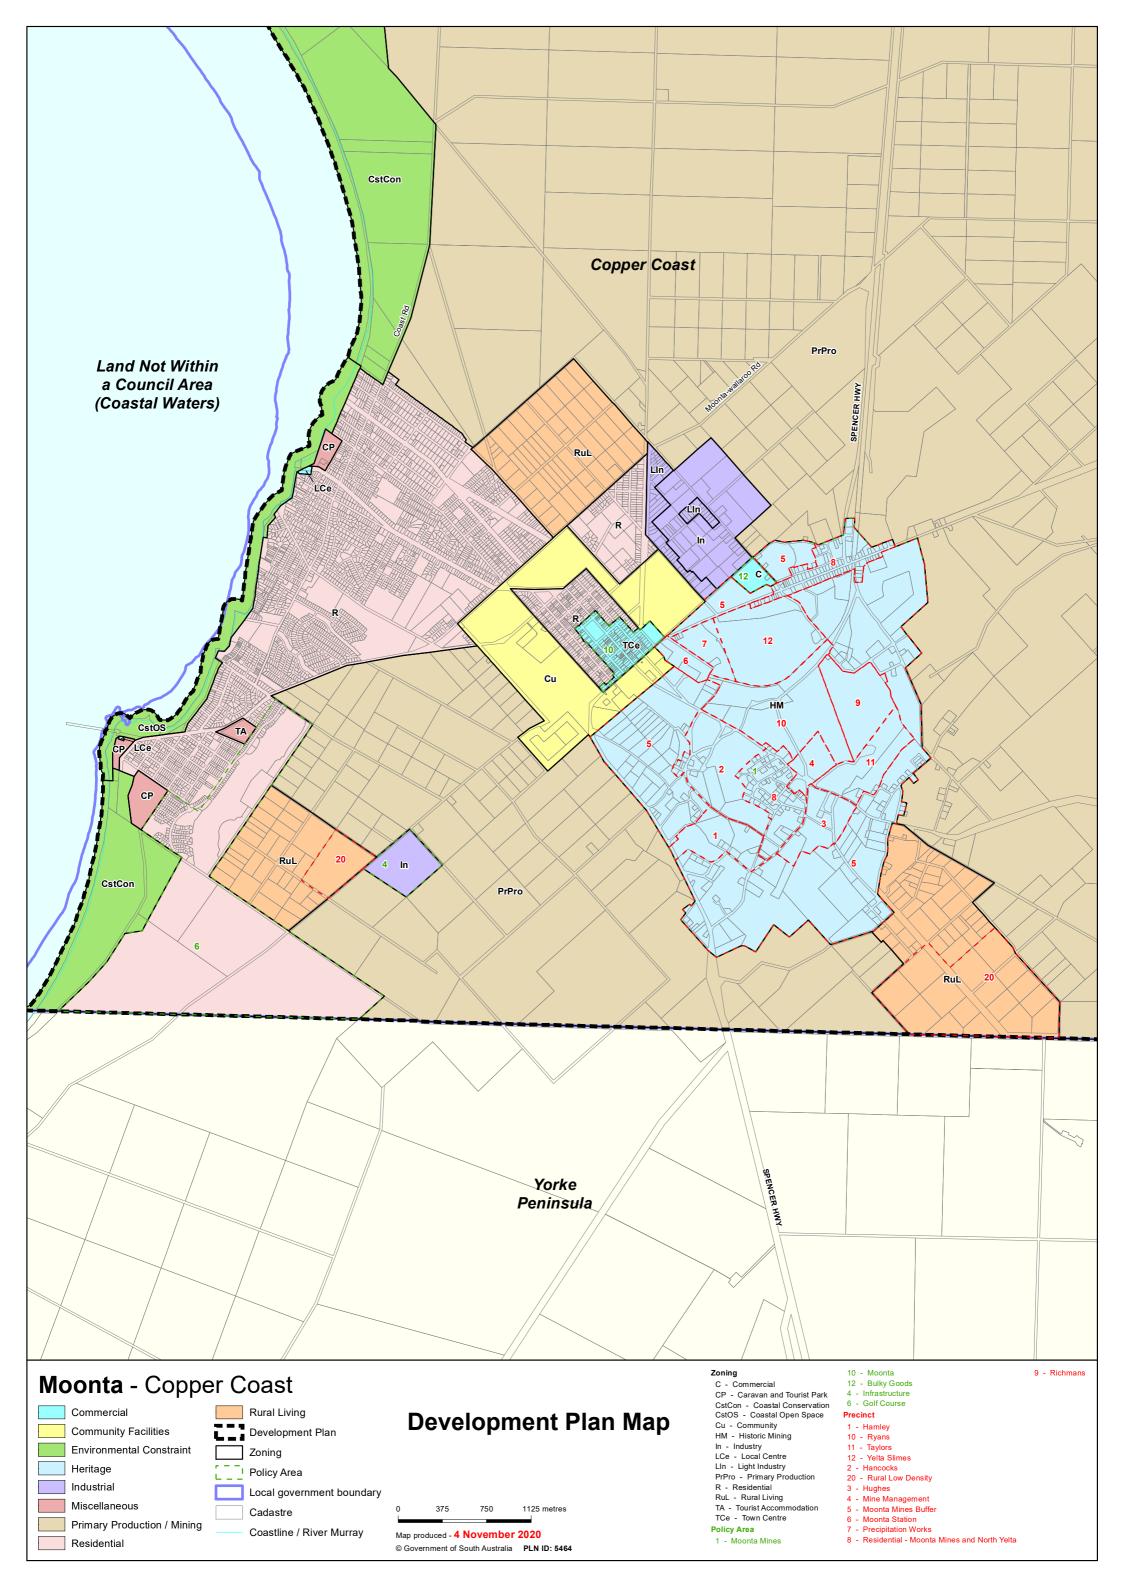

## **TRANSITION TABLE – Copper Coast Council**

| Current Development<br>Plan Zone | Current Development<br>Plan Policy Area | Current Development Plan Precinct             | Consultation November<br>2019 Code Proposal  | 2020 Code Proposal                           | Planning & Design<br>Code Subzone |
|----------------------------------|-----------------------------------------|-----------------------------------------------|----------------------------------------------|----------------------------------------------|-----------------------------------|
| Airfield                         |                                         |                                               | Infrastructure (Airfield)                    | Infrastructure (Airfield)                    |                                   |
| Bulk Handling                    |                                         |                                               | Employment (Bulk Handling)                   | Employment (Bulk Handling)                   |                                   |
| Caravan and Tourist Park         |                                         |                                               | Caravan and Tourist Park                     | Caravan and Tourist Park                     |                                   |
| Coastal Conservation             |                                         |                                               | Conservation                                 | Conservation                                 |                                   |
| Coastal Marina                   |                                         |                                               | Infrastructure (Ferry and Marina Facilities) | Infrastructure (Ferry and Marina Facilities) |                                   |
| Coastal Marina                   |                                         | Marina Tourist Accommodation Precinct 23      | Infrastructure (Ferry and Marina Facilities) | Infrastructure (Ferry and Marina Facilities) |                                   |
| Coastal Open Space               |                                         |                                               | Open Space                                   | Open Space                                   |                                   |
| Coastal Settlement               |                                         |                                               | Rural Shack Settlement                       | Rural Shack Settlement                       |                                   |
| Commercial                       |                                         |                                               | Suburban Employment                          | Employment                                   |                                   |
| Commercial                       | Bulky Goods Policy Area 12              |                                               | Suburban Employment                          | Employment                                   |                                   |
| Commercial                       | Motor Vehicle Showroom Policy Area 13   |                                               | Suburban Employment                          | Employment                                   |                                   |
| Community                        |                                         |                                               | Community Facilities                         | Community Facilities                         |                                   |
| Conservation                     |                                         |                                               | Conservation                                 | Conservation                                 |                                   |
| Deferred Urban                   |                                         |                                               | Deferred Urban                               | Infrastructure                               |                                   |
| Historic Mining                  | Moonta Mines                            | Hamley                                        | Resource Extraction                          | Conservation                                 | Dwelling                          |
| Historic Mining                  | Moonta Mines                            | Hancocks                                      | Resource Extraction                          | Conservation                                 | Dwelling                          |
| Historic Mining                  | Moonta Mines                            | Hughes                                        | Resource Extraction                          | Conservation                                 | Dwelling                          |
| Historic Mining                  | Moonta Mines                            | Mine Management                               | Resource Extraction                          | Conservation                                 | Dwelling                          |
| Historic Mining                  | Moonta Mines                            | Moonta Mines Buffer                           | Resource Extraction                          | Conservation                                 | Dwelling                          |
| Historic Mining                  | Moonta Mines                            | Moonta Station                                | Resource Extraction                          | Conservation                                 | Dwelling                          |
| Historic Mining                  | Moonta Mines                            | Precipitation Works                           | Resource Extraction                          | Conservation                                 | Dwelling                          |
| Historic Mining                  | Moonta Mines                            | Residential - Moonta<br>Mines and North Yelta | Suburban Neighbourhood                       | Neighbourhood                                |                                   |
| Historic Mining                  | Moonta Mines                            | Richmans                                      | Resource Extraction                          | Conservation                                 | Dwelling                          |
| Historic Mining                  | Moonta Mines                            | Ryans                                         | Resource Extraction                          | Conservation                                 | Dwelling                          |
| Historic Mining                  | Moonta Mines                            | Taylors                                       | Resource Extraction                          | Conservation                                 | Dwelling                          |
| Historic Mining                  | Moonta Mines                            | Yelta Slimes                                  | Resource Extraction                          | Conservation                                 | Dwelling                          |
| Historic Mining                  | Wallaroo Mines                          | Cornish Village                               | Suburban Neighbourhood                       | Conservation                                 | Small Scale Settlement            |
| Historic Mining                  | Wallaroo Mines                          | Matta Museum                                  | Resource Extraction                          | Conservation                                 | Dwelling                          |
| Historic Mining                  | Wallaroo Mines                          | Mines Buffer                                  | Resource Extraction                          | Conservation                                 | Dwelling                          |
| Historic Mining                  | Wallaroo Mines                          | Mines Industry                                | Resource Extraction                          | Conservation                                 | Dwelling                          |
| Historic Mining                  | Wallaroo Mines                          | Residential Kadina                            | Suburban Neighbourhood                       | Neighbourhood                                |                                   |
| Historic Mining                  | Wallaroo Mines                          | Residential Matta                             | Suburban Neighbourhood                       | Neighbourhood                                |                                   |
| Historic Mining                  | Wallaroo Town                           |                                               | Resource Extraction                          | Conservation                                 |                                   |
| Industry                         |                                         |                                               | Employment                                   | Strategic Employment                         |                                   |
| Industry                         | Infrastructure Policy Area 4            |                                               | Employment                                   | Infrastructure                               |                                   |

## **TRANSITION TABLE – Copper Coast Council**

| Current Development<br>Plan Zone | Current Development<br>Plan Policy Area | Current Development Plan Precinct | Consultation November 2019 Code Proposal | Consultation November 2020 Code Proposal | Planning & Design Code Subzone |  |
|----------------------------------|-----------------------------------------|-----------------------------------|------------------------------------------|------------------------------------------|--------------------------------|--|
| Light Industry                   |                                         |                                   | Suburban Employment                      | Employment                               |                                |  |
| Light Industry                   | Home Industry Policy Area 5             |                                   | Home Industry                            | Home Industry                            |                                |  |
| Local Centre                     |                                         |                                   | Township Activity Centre                 | Township Activity Centre                 |                                |  |
| Mixed Use                        |                                         |                                   | Suburban Business and Innovation         | Neighbourhood                            |                                |  |
| Primary Production               |                                         |                                   | Rural                                    | Rural                                    |                                |  |
| Residential                      |                                         |                                   | General Neighbourhood                    | Neighbourhood                            |                                |  |
| Residential                      | Golf Course                             |                                   | Suburban Greenfield Neighbourhood        | Golf Course Estate                       |                                |  |
| Residential                      | Low Density                             |                                   | Suburban Neighbourhood                   | Neighbourhood                            |                                |  |
| Residential                      | Wallaroo Marina                         |                                   | General Neighbourhood                    | Neighbourhood                            | Waterfront                     |  |
| Residential                      | Wallaroo Marina                         | Marina                            | General Neighbourhood                    | Neighbourhood                            | Waterfront                     |  |
| Residential                      | Wallaroo Shores                         |                                   | General Neighbourhood                    | Neighbourhood                            |                                |  |
| Residential                      | Wallaroo Shores                         | Wallaroo Shores Medium<br>Density | General Neighbourhood                    | Neighbourhood                            |                                |  |
| Rural Living                     |                                         |                                   | Rural Living                             | Rural Living                             |                                |  |
| Rural Living                     |                                         | Rural Low Density                 | Rural Living                             | Rural Living                             |                                |  |
| Settlement                       |                                         |                                   | Rural Settlement                         | Rural Settlement                         |                                |  |
| Special Use                      |                                         |                                   | Deferred Urban                           | Infrastructure                           |                                |  |
| Tourist Accommodation            |                                         |                                   | Tourism Development                      | Tourism Development                      |                                |  |
| Tourist Accommodation            | North Beach Policy Area 15              |                                   | Suburban Neighbourhood                   | Neighbourhood                            |                                |  |
| Tourist Accommodation            | Pamir Court Policy Area 16              |                                   | General Neighbourhood                    | Neighbourhood                            |                                |  |
| Town Centre                      | Kadina                                  | Commercial Area                   | Township Main Street                     | Township Main Street                     |                                |  |
| Town Centre                      | Kadina                                  | Retail Core                       | Township Main Street                     | Township Main Street                     |                                |  |
| Town Centre                      | Moonta 10                               |                                   | Township Activity Centre                 | Township Activity Centre                 |                                |  |
| Town Centre                      | Wallaroo                                |                                   | Township Main Street                     | Township Main Street                     |                                |  |
| Town Centre                      | Wallaroo                                | Mixed Use 25                      | Urban Renewal Neighbourhood              | Township Main Street                     |                                |  |
| Township                         |                                         |                                   | Township                                 | Township                                 |                                |  |
| Transition (Infrastructure)      |                                         |                                   | Deferred Urban                           | Deferred Urban                           |                                |  |