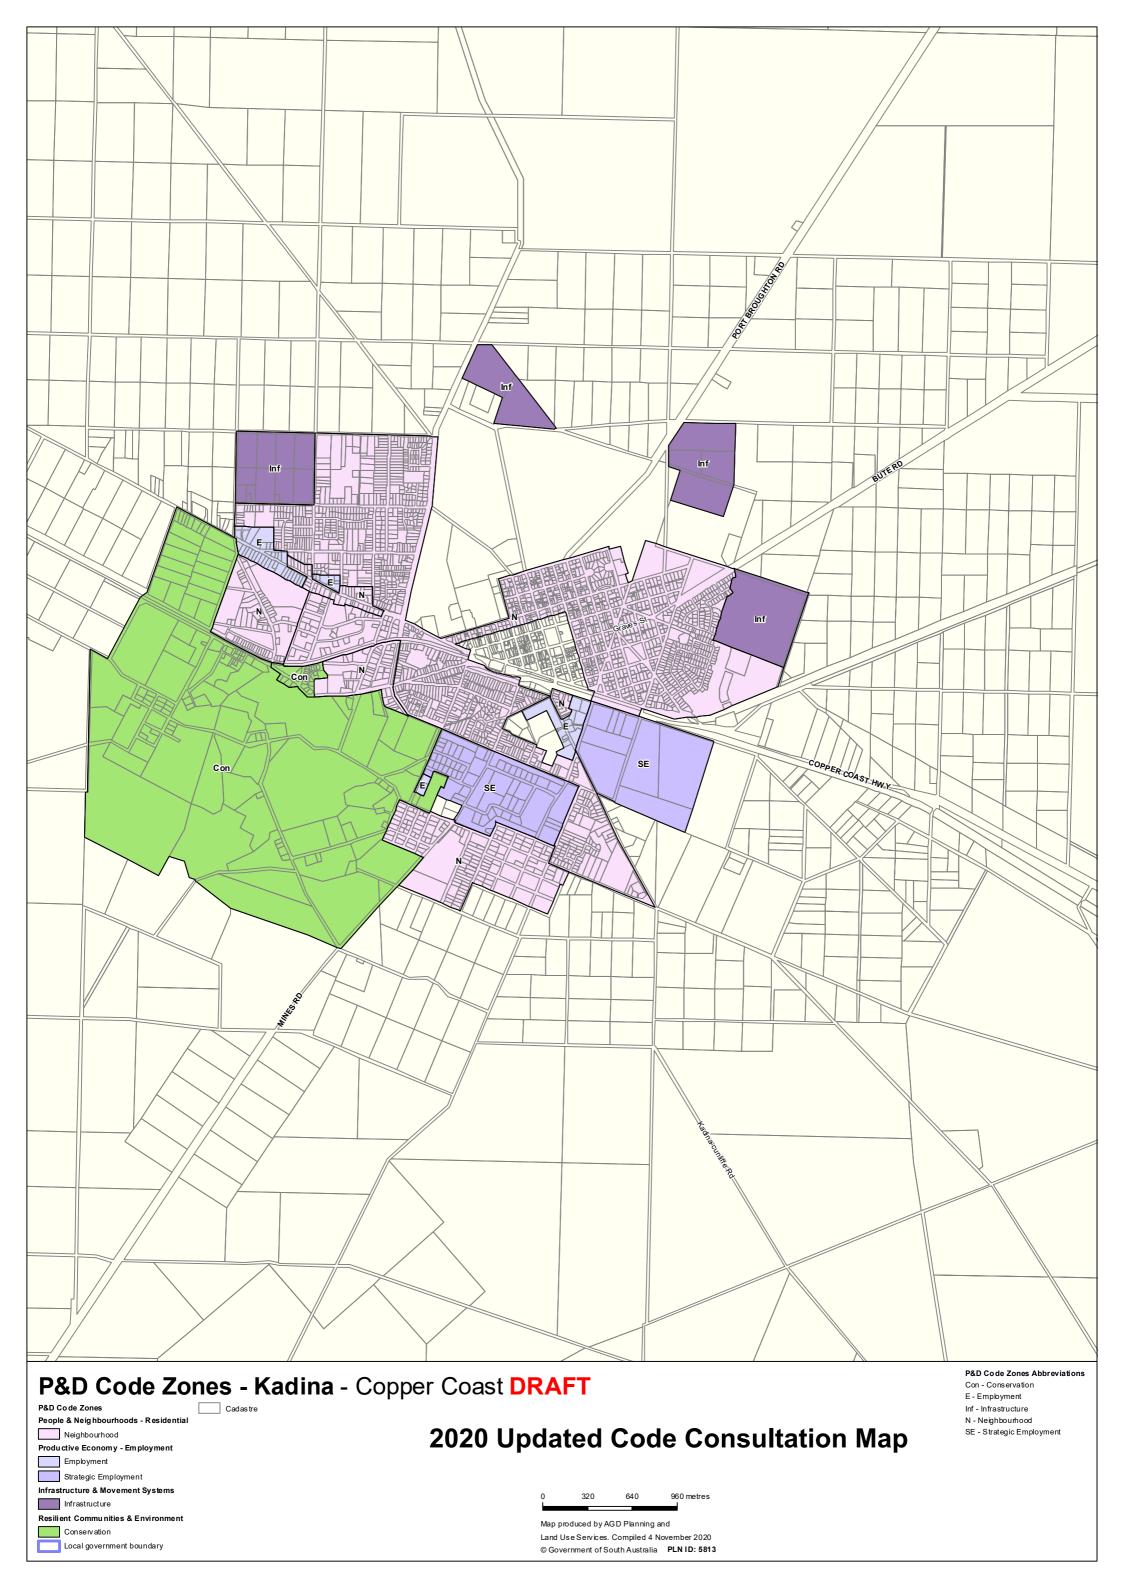

## **TRANSITION TABLE – Copper Coast Council**

| Current Development<br>Plan Zone | Current Development<br>Plan Policy Area | Current Development Plan Precinct             | Consultation November<br>2019 Code Proposal  | 2020 Code Proposal                           | Planning & Design<br>Code Subzone |
|----------------------------------|-----------------------------------------|-----------------------------------------------|----------------------------------------------|----------------------------------------------|-----------------------------------|
| Airfield                         |                                         |                                               | Infrastructure (Airfield)                    | Infrastructure (Airfield)                    |                                   |
| Bulk Handling                    |                                         |                                               | Employment (Bulk Handling)                   | Employment (Bulk Handling)                   |                                   |
| Caravan and Tourist Park         |                                         |                                               | Caravan and Tourist Park                     | Caravan and Tourist Park                     |                                   |
| Coastal Conservation             |                                         |                                               | Conservation                                 | Conservation                                 |                                   |
| Coastal Marina                   |                                         |                                               | Infrastructure (Ferry and Marina Facilities) | Infrastructure (Ferry and Marina Facilities) |                                   |
| Coastal Marina                   |                                         | Marina Tourist Accommodation Precinct 23      | Infrastructure (Ferry and Marina Facilities) | Infrastructure (Ferry and Marina Facilities) |                                   |
| Coastal Open Space               |                                         |                                               | Open Space                                   | Open Space                                   |                                   |
| Coastal Settlement               |                                         |                                               | Rural Shack Settlement                       | Rural Shack Settlement                       |                                   |
| Commercial                       |                                         |                                               | Suburban Employment                          | Employment                                   |                                   |
| Commercial                       | Bulky Goods Policy Area 12              |                                               | Suburban Employment                          | Employment                                   |                                   |
| Commercial                       | Motor Vehicle Showroom Policy Area 13   |                                               | Suburban Employment                          | Employment                                   |                                   |
| Community                        |                                         |                                               | Community Facilities                         | Community Facilities                         |                                   |
| Conservation                     |                                         |                                               | Conservation                                 | Conservation                                 |                                   |
| Deferred Urban                   |                                         |                                               | Deferred Urban                               | Infrastructure                               |                                   |
| Historic Mining                  | Moonta Mines                            | Hamley                                        | Resource Extraction                          | Conservation                                 | Dwelling                          |
| Historic Mining                  | Moonta Mines                            | Hancocks                                      | Resource Extraction                          | Conservation                                 | Dwelling                          |
| Historic Mining                  | Moonta Mines                            | Hughes                                        | Resource Extraction                          | Conservation                                 | Dwelling                          |
| Historic Mining                  | Moonta Mines                            | Mine Management                               | Resource Extraction                          | Conservation                                 | Dwelling                          |
| Historic Mining                  | Moonta Mines                            | Moonta Mines Buffer                           | Resource Extraction                          | Conservation                                 | Dwelling                          |
| Historic Mining                  | Moonta Mines                            | Moonta Station                                | Resource Extraction                          | Conservation                                 | Dwelling                          |
| Historic Mining                  | Moonta Mines                            | Precipitation Works                           | Resource Extraction                          | Conservation                                 | Dwelling                          |
| Historic Mining                  | Moonta Mines                            | Residential - Moonta<br>Mines and North Yelta | Suburban Neighbourhood                       | Neighbourhood                                |                                   |
| Historic Mining                  | Moonta Mines                            | Richmans                                      | Resource Extraction                          | Conservation                                 | Dwelling                          |
| Historic Mining                  | Moonta Mines                            | Ryans                                         | Resource Extraction                          | Conservation                                 | Dwelling                          |
| Historic Mining                  | Moonta Mines                            | Taylors                                       | Resource Extraction                          | Conservation                                 | Dwelling                          |
| Historic Mining                  | Moonta Mines                            | Yelta Slimes                                  | Resource Extraction                          | Conservation                                 | Dwelling                          |
| Historic Mining                  | Wallaroo Mines                          | Cornish Village                               | Suburban Neighbourhood                       | Conservation                                 | Small Scale Settlement            |
| Historic Mining                  | Wallaroo Mines                          | Matta Museum                                  | Resource Extraction                          | Conservation                                 | Dwelling                          |
| Historic Mining                  | Wallaroo Mines                          | Mines Buffer                                  | Resource Extraction                          | Conservation                                 | Dwelling                          |
| Historic Mining                  | Wallaroo Mines                          | Mines Industry                                | Resource Extraction                          | Conservation                                 | Dwelling                          |
| Historic Mining                  | Wallaroo Mines                          | Residential Kadina                            | Suburban Neighbourhood                       | Neighbourhood                                |                                   |
| Historic Mining                  | Wallaroo Mines                          | Residential Matta                             | Suburban Neighbourhood                       | Neighbourhood                                |                                   |
| Historic Mining                  | Wallaroo Town                           |                                               | Resource Extraction                          | Conservation                                 |                                   |
| Industry                         |                                         |                                               | Employment                                   | Strategic Employment                         |                                   |
| Industry                         | Infrastructure Policy Area 4            |                                               | Employment                                   | Infrastructure                               |                                   |

## **TRANSITION TABLE – Copper Coast Council**

| Current Development<br>Plan Zone | Current Development<br>Plan Policy Area | Current Development Plan Precinct | Consultation November 2019 Code Proposal | Consultation November 2020 Code Proposal | Planning & Design Code Subzone |  |
|----------------------------------|-----------------------------------------|-----------------------------------|------------------------------------------|------------------------------------------|--------------------------------|--|
| Light Industry                   |                                         |                                   | Suburban Employment                      | Employment                               |                                |  |
| Light Industry                   | Home Industry Policy Area 5             |                                   | Home Industry                            | Home Industry                            |                                |  |
| Local Centre                     |                                         |                                   | Township Activity Centre                 | Township Activity Centre                 |                                |  |
| Mixed Use                        |                                         |                                   | Suburban Business and Innovation         | Neighbourhood                            |                                |  |
| Primary Production               |                                         |                                   | Rural                                    | Rural                                    |                                |  |
| Residential                      |                                         |                                   | General Neighbourhood                    | Neighbourhood                            |                                |  |
| Residential                      | Golf Course                             |                                   | Suburban Greenfield Neighbourhood        | Golf Course Estate                       |                                |  |
| Residential                      | Low Density                             |                                   | Suburban Neighbourhood                   | Neighbourhood                            |                                |  |
| Residential                      | Wallaroo Marina                         |                                   | General Neighbourhood                    | Neighbourhood                            | Waterfront                     |  |
| Residential                      | Wallaroo Marina                         | Marina                            | General Neighbourhood                    | Neighbourhood                            | Waterfront                     |  |
| Residential                      | Wallaroo Shores                         |                                   | General Neighbourhood                    | Neighbourhood                            |                                |  |
| Residential                      | Wallaroo Shores                         | Wallaroo Shores Medium<br>Density | General Neighbourhood                    | Neighbourhood                            |                                |  |
| Rural Living                     |                                         |                                   | Rural Living                             | Rural Living                             |                                |  |
| Rural Living                     |                                         | Rural Low Density                 | Rural Living                             | Rural Living                             |                                |  |
| Settlement                       |                                         |                                   | Rural Settlement                         | Rural Settlement                         |                                |  |
| Special Use                      |                                         |                                   | Deferred Urban                           | Infrastructure                           |                                |  |
| Tourist Accommodation            |                                         |                                   | Tourism Development                      | Tourism Development                      |                                |  |
| Tourist Accommodation            | North Beach Policy Area 15              |                                   | Suburban Neighbourhood                   | Neighbourhood                            |                                |  |
| Tourist Accommodation            | Pamir Court Policy Area 16              |                                   | General Neighbourhood                    | Neighbourhood                            |                                |  |
| Town Centre                      | Kadina                                  | Commercial Area                   | Township Main Street                     | Township Main Street                     |                                |  |
| Town Centre                      | Kadina                                  | Retail Core                       | Township Main Street                     | Township Main Street                     |                                |  |
| Town Centre                      | Moonta 10                               |                                   | Township Activity Centre                 | Township Activity Centre                 |                                |  |
| Town Centre                      | Wallaroo                                |                                   | Township Main Street                     | Township Main Street                     |                                |  |
| Town Centre                      | Wallaroo                                | Mixed Use 25                      | Urban Renewal Neighbourhood              | Township Main Street                     |                                |  |
| Township                         |                                         |                                   | Township                                 | Township                                 |                                |  |
| Transition (Infrastructure)      |                                         |                                   | Deferred Urban                           | Deferred Urban                           |                                |  |