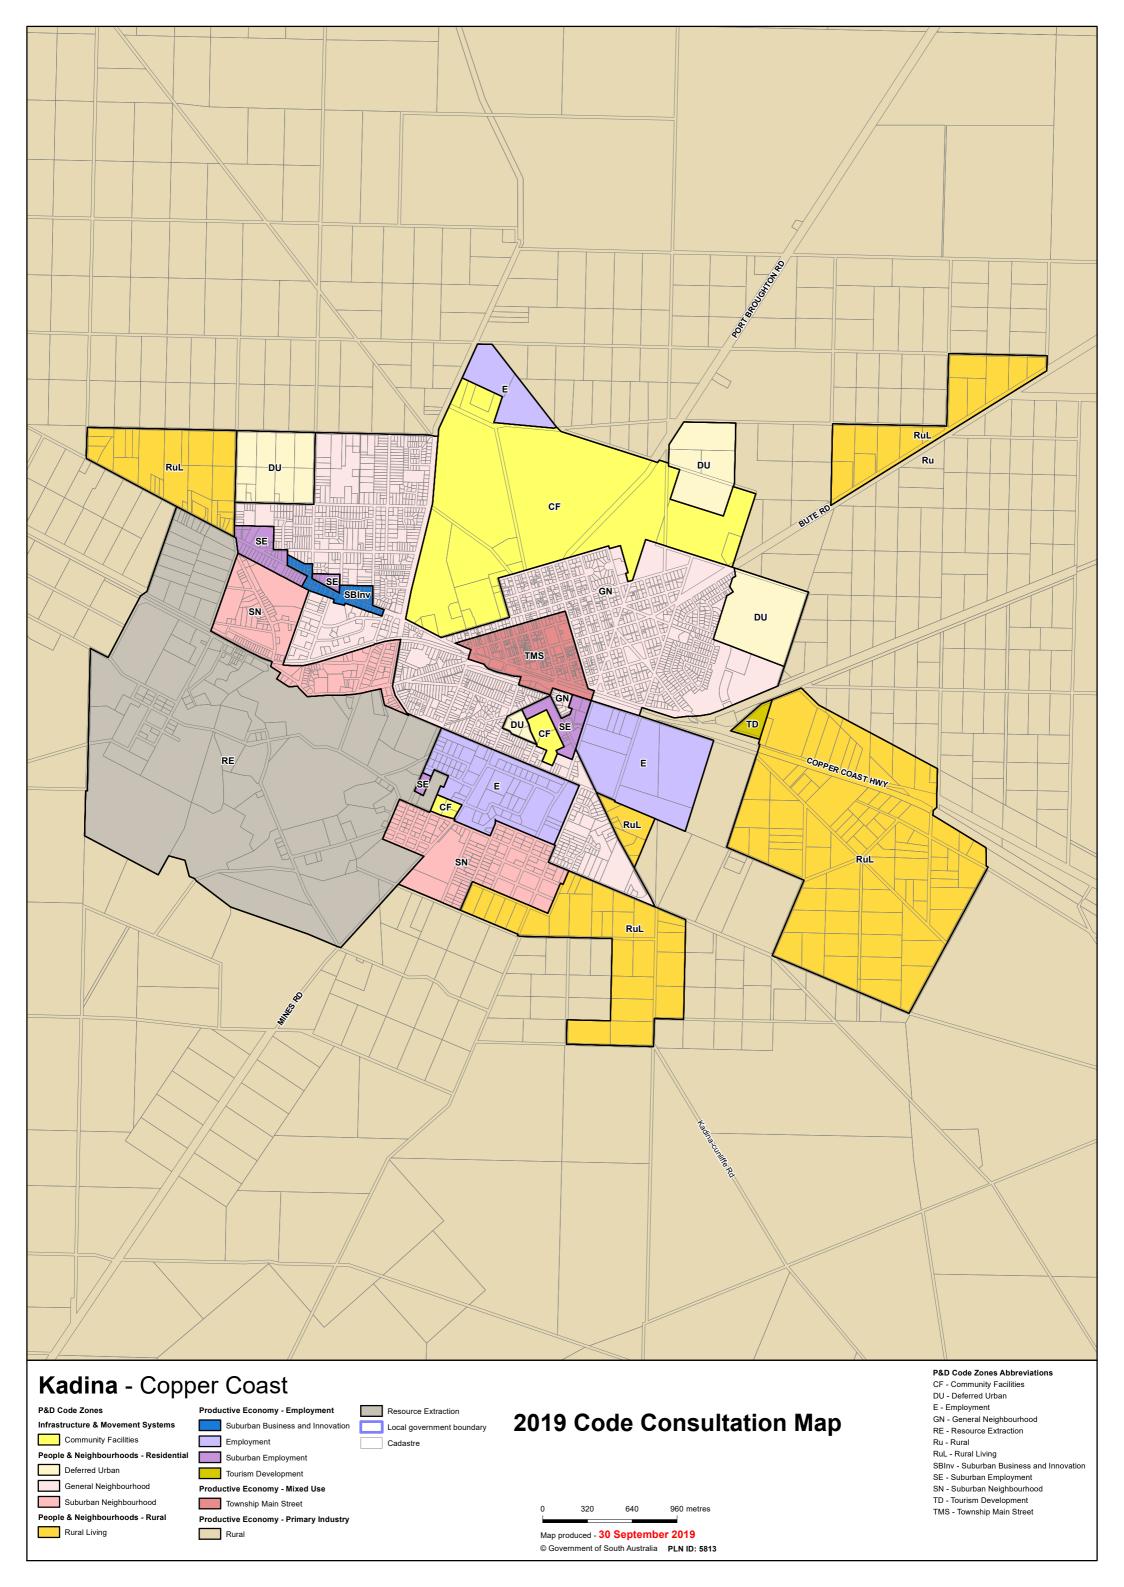

## **TRANSITION TABLE – Copper Coast Council**

| Current Development<br>Plan Zone | Current Development<br>Plan Policy Area | Current Development Plan Precinct             | Consultation November<br>2019 Code Proposal  | 2020 Code Proposal                           | Planning & Design<br>Code Subzone |
|----------------------------------|-----------------------------------------|-----------------------------------------------|----------------------------------------------|----------------------------------------------|-----------------------------------|
| Airfield                         |                                         |                                               | Infrastructure (Airfield)                    | Infrastructure (Airfield)                    |                                   |
| Bulk Handling                    |                                         |                                               | Employment (Bulk Handling)                   | Employment (Bulk Handling)                   |                                   |
| Caravan and Tourist Park         |                                         |                                               | Caravan and Tourist Park                     | Caravan and Tourist Park                     |                                   |
| Coastal Conservation             |                                         |                                               | Conservation                                 | Conservation                                 |                                   |
| Coastal Marina                   |                                         |                                               | Infrastructure (Ferry and Marina Facilities) | Infrastructure (Ferry and Marina Facilities) |                                   |
| Coastal Marina                   |                                         | Marina Tourist Accommodation Precinct 23      | Infrastructure (Ferry and Marina Facilities) | Infrastructure (Ferry and Marina Facilities) |                                   |
| Coastal Open Space               |                                         |                                               | Open Space                                   | Open Space                                   |                                   |
| Coastal Settlement               |                                         |                                               | Rural Shack Settlement                       | Rural Shack Settlement                       |                                   |
| Commercial                       |                                         |                                               | Suburban Employment                          | Employment                                   |                                   |
| Commercial                       | Bulky Goods Policy Area 12              |                                               | Suburban Employment                          | Employment                                   |                                   |
| Commercial                       | Motor Vehicle Showroom Policy Area 13   |                                               | Suburban Employment                          | Employment                                   |                                   |
| Community                        |                                         |                                               | Community Facilities                         | Community Facilities                         |                                   |
| Conservation                     |                                         |                                               | Conservation                                 | Conservation                                 |                                   |
| Deferred Urban                   |                                         |                                               | Deferred Urban                               | Infrastructure                               |                                   |
| Historic Mining                  | Moonta Mines                            | Hamley                                        | Resource Extraction                          | Conservation                                 | Dwelling                          |
| Historic Mining                  | Moonta Mines                            | Hancocks                                      | Resource Extraction                          | Conservation                                 | Dwelling                          |
| Historic Mining                  | Moonta Mines                            | Hughes                                        | Resource Extraction                          | Conservation                                 | Dwelling                          |
| Historic Mining                  | Moonta Mines                            | Mine Management                               | Resource Extraction                          | Conservation                                 | Dwelling                          |
| Historic Mining                  | Moonta Mines                            | Moonta Mines Buffer                           | Resource Extraction                          | Conservation                                 | Dwelling                          |
| Historic Mining                  | Moonta Mines                            | Moonta Station                                | Resource Extraction                          | Conservation                                 | Dwelling                          |
| Historic Mining                  | Moonta Mines                            | Precipitation Works                           | Resource Extraction                          | Conservation                                 | Dwelling                          |
| Historic Mining                  | Moonta Mines                            | Residential - Moonta<br>Mines and North Yelta | Suburban Neighbourhood                       | Neighbourhood                                |                                   |
| Historic Mining                  | Moonta Mines                            | Richmans                                      | Resource Extraction                          | Conservation                                 | Dwelling                          |
| Historic Mining                  | Moonta Mines                            | Ryans                                         | Resource Extraction                          | Conservation                                 | Dwelling                          |
| Historic Mining                  | Moonta Mines                            | Taylors                                       | Resource Extraction                          | Conservation                                 | Dwelling                          |
| Historic Mining                  | Moonta Mines                            | Yelta Slimes                                  | Resource Extraction                          | Conservation                                 | Dwelling                          |
| Historic Mining                  | Wallaroo Mines                          | Cornish Village                               | Suburban Neighbourhood                       | Conservation                                 | Small Scale Settlement            |
| Historic Mining                  | Wallaroo Mines                          | Matta Museum                                  | Resource Extraction                          | Conservation                                 | Dwelling                          |
| Historic Mining                  | Wallaroo Mines                          | Mines Buffer                                  | Resource Extraction                          | Conservation                                 | Dwelling                          |
| Historic Mining                  | Wallaroo Mines                          | Mines Industry                                | Resource Extraction                          | Conservation                                 | Dwelling                          |
| Historic Mining                  | Wallaroo Mines                          | Residential Kadina                            | Suburban Neighbourhood                       | Neighbourhood                                |                                   |
| Historic Mining                  | Wallaroo Mines                          | Residential Matta                             | Suburban Neighbourhood                       | Neighbourhood                                |                                   |
| Historic Mining                  | Wallaroo Town                           |                                               | Resource Extraction                          | Conservation                                 |                                   |
| Industry                         |                                         |                                               | Employment                                   | Strategic Employment                         |                                   |
| Industry                         | Infrastructure Policy Area 4            |                                               | Employment                                   | Infrastructure                               |                                   |

## **TRANSITION TABLE – Copper Coast Council**

| Current Development<br>Plan Zone | Current Development<br>Plan Policy Area | Current Development Plan Precinct | Consultation November 2019 Code Proposal | Consultation November 2020 Code Proposal | Planning & Design Code Subzone |  |
|----------------------------------|-----------------------------------------|-----------------------------------|------------------------------------------|------------------------------------------|--------------------------------|--|
| Light Industry                   |                                         |                                   | Suburban Employment                      | Employment                               |                                |  |
| Light Industry                   | Home Industry Policy Area 5             |                                   | Home Industry                            | Home Industry                            |                                |  |
| Local Centre                     |                                         |                                   | Township Activity Centre                 | Township Activity Centre                 |                                |  |
| Mixed Use                        |                                         |                                   | Suburban Business and Innovation         | Neighbourhood                            |                                |  |
| Primary Production               |                                         |                                   | Rural                                    | Rural                                    |                                |  |
| Residential                      |                                         |                                   | General Neighbourhood                    | Neighbourhood                            |                                |  |
| Residential                      | Golf Course                             |                                   | Suburban Greenfield Neighbourhood        | Golf Course Estate                       |                                |  |
| Residential                      | Low Density                             |                                   | Suburban Neighbourhood                   | Neighbourhood                            |                                |  |
| Residential                      | Wallaroo Marina                         |                                   | General Neighbourhood                    | Neighbourhood                            | Waterfront                     |  |
| Residential                      | Wallaroo Marina                         | Marina                            | General Neighbourhood                    | Neighbourhood                            | Waterfront                     |  |
| Residential                      | Wallaroo Shores                         |                                   | General Neighbourhood                    | Neighbourhood                            |                                |  |
| Residential                      | Wallaroo Shores                         | Wallaroo Shores Medium<br>Density | General Neighbourhood                    | Neighbourhood                            |                                |  |
| Rural Living                     |                                         |                                   | Rural Living                             | Rural Living                             |                                |  |
| Rural Living                     |                                         | Rural Low Density                 | Rural Living                             | Rural Living                             |                                |  |
| Settlement                       |                                         |                                   | Rural Settlement                         | Rural Settlement                         |                                |  |
| Special Use                      |                                         |                                   | Deferred Urban                           | Infrastructure                           |                                |  |
| Tourist Accommodation            |                                         |                                   | Tourism Development                      | Tourism Development                      |                                |  |
| Tourist Accommodation            | North Beach Policy Area 15              |                                   | Suburban Neighbourhood                   | Neighbourhood                            |                                |  |
| Tourist Accommodation            | Pamir Court Policy Area 16              |                                   | General Neighbourhood                    | Neighbourhood                            |                                |  |
| Town Centre                      | Kadina                                  | Commercial Area                   | Township Main Street                     | Township Main Street                     |                                |  |
| Town Centre                      | Kadina                                  | Retail Core                       | Township Main Street                     | Township Main Street                     |                                |  |
| Town Centre                      | Moonta 10                               |                                   | Township Activity Centre                 | Township Activity Centre                 |                                |  |
| Town Centre                      | Wallaroo                                |                                   | Township Main Street                     | Township Main Street                     |                                |  |
| Town Centre                      | Wallaroo                                | Mixed Use 25                      | Urban Renewal Neighbourhood              | Township Main Street                     |                                |  |
| Township                         |                                         |                                   | Township                                 | Township                                 |                                |  |
| Transition (Infrastructure)      |                                         |                                   | Deferred Urban                           | Deferred Urban                           |                                |  |