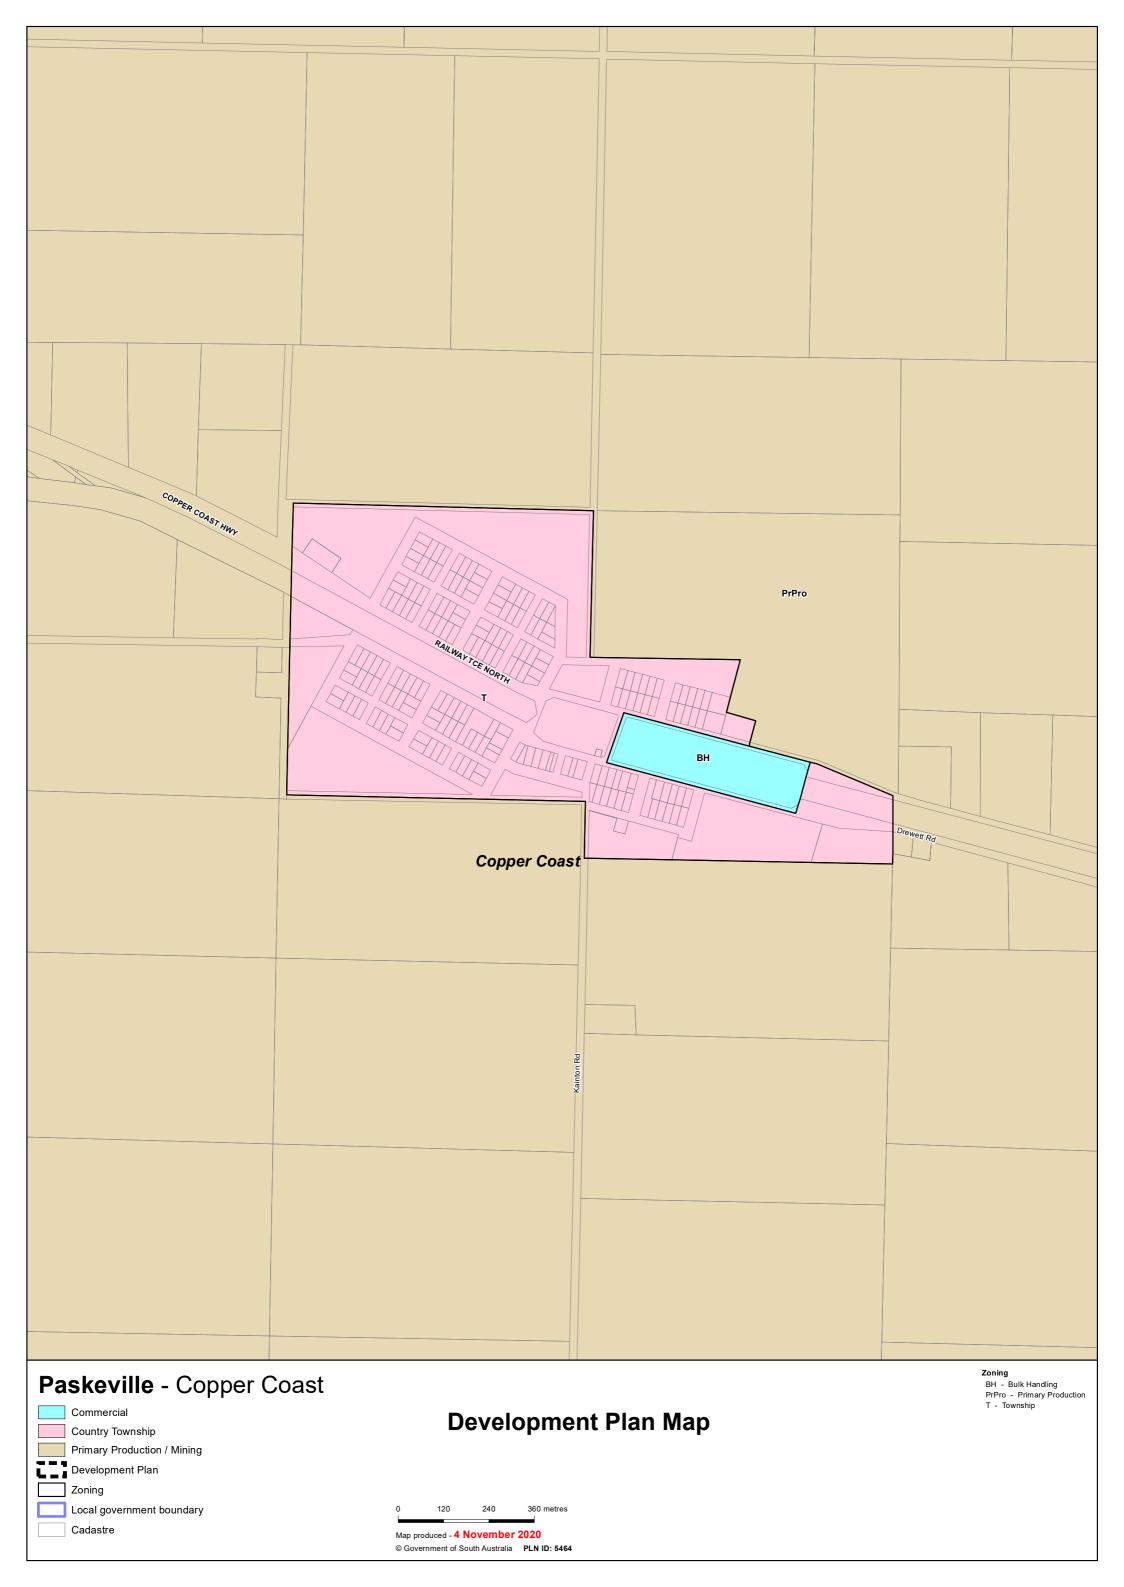

## **TRANSITION TABLE – Copper Coast Council**

| Current Development<br>Plan Zone | Current Development<br>Plan Policy Area | Current Development Plan Precinct             | Consultation November<br>2019 Code Proposal  | 2020 Code Proposal                           | Planning & Design<br>Code Subzone |
|----------------------------------|-----------------------------------------|-----------------------------------------------|----------------------------------------------|----------------------------------------------|-----------------------------------|
| Airfield                         |                                         |                                               | Infrastructure (Airfield)                    | Infrastructure (Airfield)                    |                                   |
| Bulk Handling                    |                                         |                                               | Employment (Bulk Handling)                   | Employment (Bulk Handling)                   |                                   |
| Caravan and Tourist Park         |                                         |                                               | Caravan and Tourist Park                     | Caravan and Tourist Park                     |                                   |
| Coastal Conservation             |                                         |                                               | Conservation                                 | Conservation                                 |                                   |
| Coastal Marina                   |                                         |                                               | Infrastructure (Ferry and Marina Facilities) | Infrastructure (Ferry and Marina Facilities) |                                   |
| Coastal Marina                   |                                         | Marina Tourist Accommodation Precinct 23      | Infrastructure (Ferry and Marina Facilities) | Infrastructure (Ferry and Marina Facilities) |                                   |
| Coastal Open Space               |                                         |                                               | Open Space                                   | Open Space                                   |                                   |
| Coastal Settlement               |                                         |                                               | Rural Shack Settlement                       | Rural Shack Settlement                       |                                   |
| Commercial                       |                                         |                                               | Suburban Employment                          | Employment                                   |                                   |
| Commercial                       | Bulky Goods Policy Area 12              |                                               | Suburban Employment                          | Employment                                   |                                   |
| Commercial                       | Motor Vehicle Showroom Policy Area 13   |                                               | Suburban Employment                          | Employment                                   |                                   |
| Community                        |                                         |                                               | Community Facilities                         | Community Facilities                         |                                   |
| Conservation                     |                                         |                                               | Conservation                                 | Conservation                                 |                                   |
| Deferred Urban                   |                                         |                                               | Deferred Urban                               | Infrastructure                               |                                   |
| Historic Mining                  | Moonta Mines                            | Hamley                                        | Resource Extraction                          | Conservation                                 | Dwelling                          |
| Historic Mining                  | Moonta Mines                            | Hancocks                                      | Resource Extraction                          | Conservation                                 | Dwelling                          |
| Historic Mining                  | Moonta Mines                            | Hughes                                        | Resource Extraction                          | Conservation                                 | Dwelling                          |
| Historic Mining                  | Moonta Mines                            | Mine Management                               | Resource Extraction                          | Conservation                                 | Dwelling                          |
| Historic Mining                  | Moonta Mines                            | Moonta Mines Buffer                           | Resource Extraction                          | Conservation                                 | Dwelling                          |
| Historic Mining                  | Moonta Mines                            | Moonta Station                                | Resource Extraction                          | Conservation                                 | Dwelling                          |
| Historic Mining                  | Moonta Mines                            | Precipitation Works                           | Resource Extraction                          | Conservation                                 | Dwelling                          |
| Historic Mining                  | Moonta Mines                            | Residential - Moonta<br>Mines and North Yelta | Suburban Neighbourhood                       | Neighbourhood                                |                                   |
| Historic Mining                  | Moonta Mines                            | Richmans                                      | Resource Extraction                          | Conservation                                 | Dwelling                          |
| Historic Mining                  | Moonta Mines                            | Ryans                                         | Resource Extraction                          | Conservation                                 | Dwelling                          |
| Historic Mining                  | Moonta Mines                            | Taylors                                       | Resource Extraction                          | Conservation                                 | Dwelling                          |
| Historic Mining                  | Moonta Mines                            | Yelta Slimes                                  | Resource Extraction                          | Conservation                                 | Dwelling                          |
| Historic Mining                  | Wallaroo Mines                          | Cornish Village                               | Suburban Neighbourhood                       | Conservation                                 | Small Scale Settlement            |
| Historic Mining                  | Wallaroo Mines                          | Matta Museum                                  | Resource Extraction                          | Conservation                                 | Dwelling                          |
| Historic Mining                  | Wallaroo Mines                          | Mines Buffer                                  | Resource Extraction                          | Conservation                                 | Dwelling                          |
| Historic Mining                  | Wallaroo Mines                          | Mines Industry                                | Resource Extraction                          | Conservation                                 | Dwelling                          |
| Historic Mining                  | Wallaroo Mines                          | Residential Kadina                            | Suburban Neighbourhood                       | Neighbourhood                                |                                   |
| Historic Mining                  | Wallaroo Mines                          | Residential Matta                             | Suburban Neighbourhood                       | Neighbourhood                                |                                   |
| Historic Mining                  | Wallaroo Town                           |                                               | Resource Extraction                          | Conservation                                 |                                   |
| Industry                         |                                         |                                               | Employment                                   | Strategic Employment                         |                                   |
| Industry                         | Infrastructure Policy Area 4            |                                               | Employment                                   | Infrastructure                               |                                   |

## **TRANSITION TABLE – Copper Coast Council**

| Current Development<br>Plan Zone | Current Development<br>Plan Policy Area | Current Development Plan Precinct | Consultation November 2019 Code Proposal | Consultation November 2020 Code Proposal | Planning & Design Code Subzone |  |
|----------------------------------|-----------------------------------------|-----------------------------------|------------------------------------------|------------------------------------------|--------------------------------|--|
| Light Industry                   |                                         |                                   | Suburban Employment                      | Employment                               |                                |  |
| Light Industry                   | Home Industry Policy Area 5             |                                   | Home Industry                            | Home Industry                            |                                |  |
| Local Centre                     |                                         |                                   | Township Activity Centre                 | Township Activity Centre                 |                                |  |
| Mixed Use                        |                                         |                                   | Suburban Business and Innovation         | Neighbourhood                            |                                |  |
| Primary Production               |                                         |                                   | Rural                                    | Rural                                    |                                |  |
| Residential                      |                                         |                                   | General Neighbourhood                    | Neighbourhood                            |                                |  |
| Residential                      | Golf Course                             |                                   | Suburban Greenfield Neighbourhood        | Golf Course Estate                       |                                |  |
| Residential                      | Low Density                             |                                   | Suburban Neighbourhood                   | Neighbourhood                            |                                |  |
| Residential                      | Wallaroo Marina                         |                                   | General Neighbourhood                    | Neighbourhood                            | Waterfront                     |  |
| Residential                      | Wallaroo Marina                         | Marina                            | General Neighbourhood                    | Neighbourhood                            | Waterfront                     |  |
| Residential                      | Wallaroo Shores                         |                                   | General Neighbourhood                    | Neighbourhood                            |                                |  |
| Residential                      | Wallaroo Shores                         | Wallaroo Shores Medium<br>Density | General Neighbourhood                    | Neighbourhood                            |                                |  |
| Rural Living                     |                                         |                                   | Rural Living                             | Rural Living                             |                                |  |
| Rural Living                     |                                         | Rural Low Density                 | Rural Living                             | Rural Living                             |                                |  |
| Settlement                       |                                         |                                   | Rural Settlement                         | Rural Settlement                         |                                |  |
| Special Use                      |                                         |                                   | Deferred Urban                           | Infrastructure                           |                                |  |
| Tourist Accommodation            |                                         |                                   | Tourism Development                      | Tourism Development                      |                                |  |
| Tourist Accommodation            | North Beach Policy Area 15              |                                   | Suburban Neighbourhood                   | Neighbourhood                            |                                |  |
| Tourist Accommodation            | Pamir Court Policy Area 16              |                                   | General Neighbourhood                    | Neighbourhood                            |                                |  |
| Town Centre                      | Kadina                                  | Commercial Area                   | Township Main Street                     | Township Main Street                     |                                |  |
| Town Centre                      | Kadina                                  | Retail Core                       | Township Main Street                     | Township Main Street                     |                                |  |
| Town Centre                      | Moonta 10                               |                                   | Township Activity Centre                 | Township Activity Centre                 |                                |  |
| Town Centre                      | Wallaroo                                |                                   | Township Main Street                     | Township Main Street                     |                                |  |
| Town Centre                      | Wallaroo                                | Mixed Use 25                      | Urban Renewal Neighbourhood              | Township Main Street                     |                                |  |
| Township                         |                                         |                                   | Township                                 | Township                                 |                                |  |
| Transition (Infrastructure)      |                                         |                                   | Deferred Urban                           | Deferred Urban                           |                                |  |