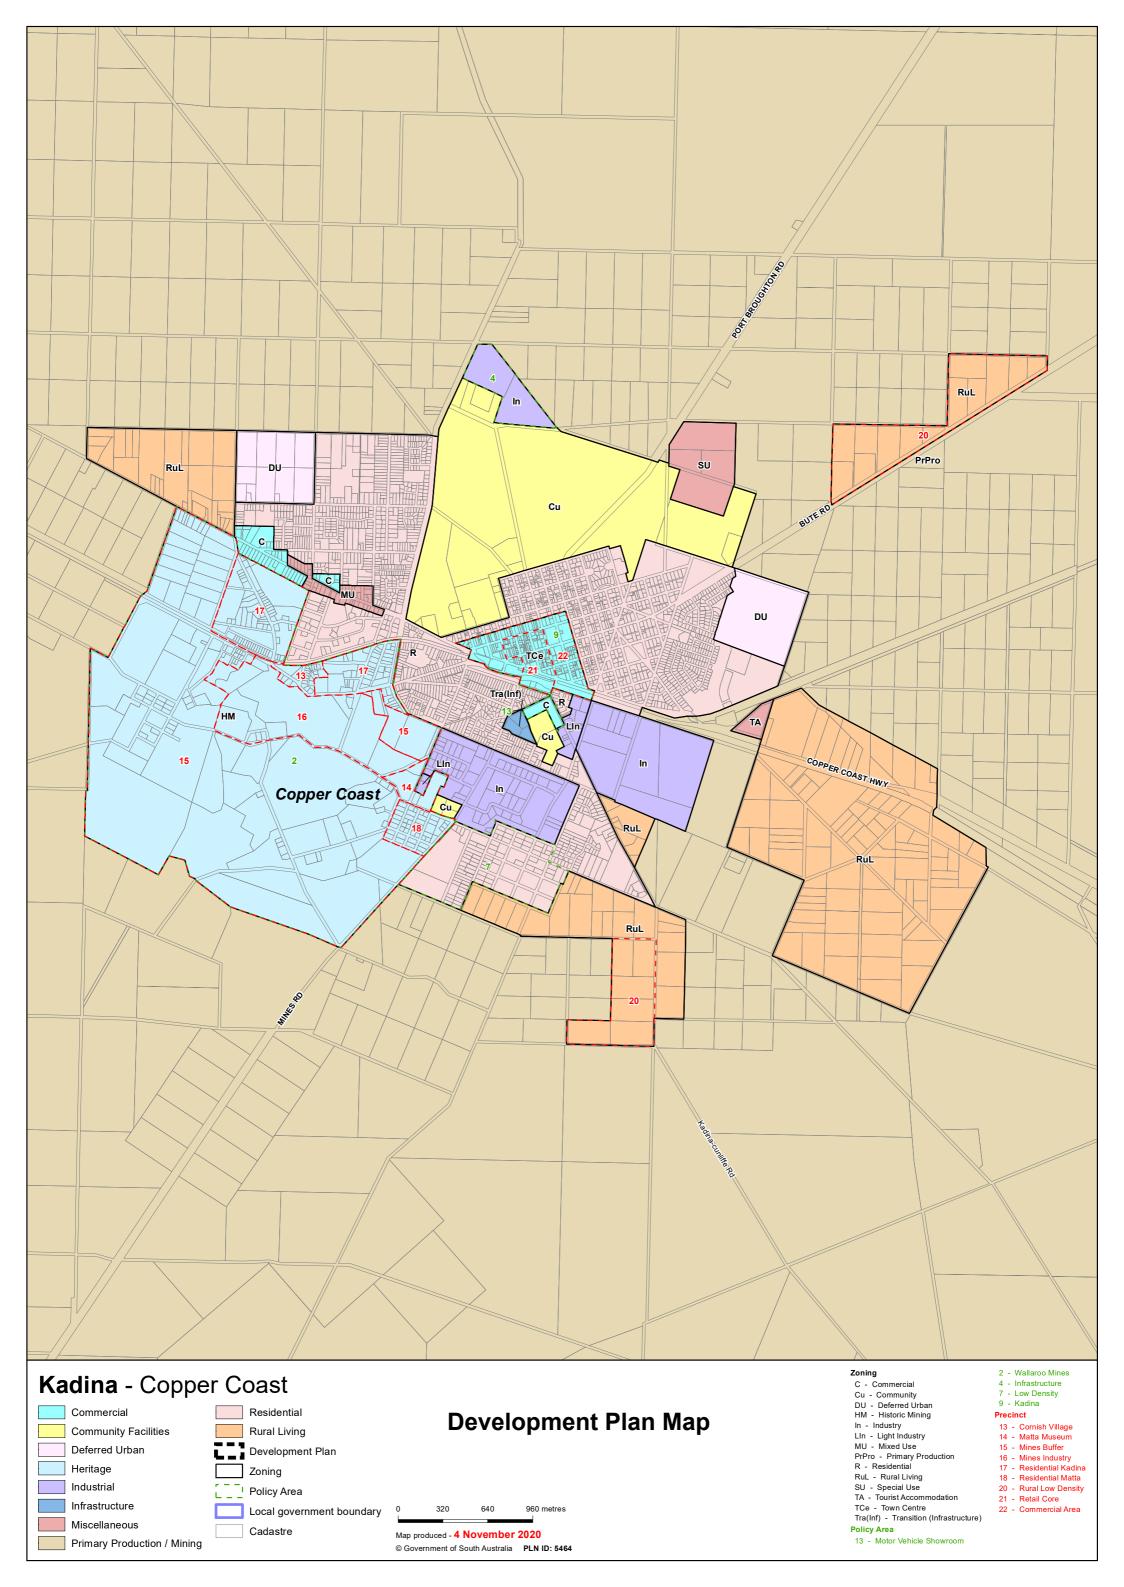

## **TRANSITION TABLE – Copper Coast Council**

| Current Development<br>Plan Zone | Current Development<br>Plan Policy Area | Current Development Plan Precinct             | Consultation November<br>2019 Code Proposal  | 2020 Code Proposal                           | Planning & Design<br>Code Subzone |
|----------------------------------|-----------------------------------------|-----------------------------------------------|----------------------------------------------|----------------------------------------------|-----------------------------------|
| Airfield                         |                                         |                                               | Infrastructure (Airfield)                    | Infrastructure (Airfield)                    |                                   |
| Bulk Handling                    |                                         |                                               | Employment (Bulk Handling)                   | Employment (Bulk Handling)                   |                                   |
| Caravan and Tourist Park         |                                         |                                               | Caravan and Tourist Park                     | Caravan and Tourist Park                     |                                   |
| Coastal Conservation             |                                         |                                               | Conservation                                 | Conservation                                 |                                   |
| Coastal Marina                   |                                         |                                               | Infrastructure (Ferry and Marina Facilities) | Infrastructure (Ferry and Marina Facilities) |                                   |
| Coastal Marina                   |                                         | Marina Tourist Accommodation Precinct 23      | Infrastructure (Ferry and Marina Facilities) | Infrastructure (Ferry and Marina Facilities) |                                   |
| Coastal Open Space               |                                         |                                               | Open Space                                   | Open Space                                   |                                   |
| Coastal Settlement               |                                         |                                               | Rural Shack Settlement                       | Rural Shack Settlement                       |                                   |
| Commercial                       |                                         |                                               | Suburban Employment                          | Employment                                   |                                   |
| Commercial                       | Bulky Goods Policy Area 12              |                                               | Suburban Employment                          | Employment                                   |                                   |
| Commercial                       | Motor Vehicle Showroom Policy Area 13   |                                               | Suburban Employment                          | Employment                                   |                                   |
| Community                        |                                         |                                               | Community Facilities                         | Community Facilities                         |                                   |
| Conservation                     |                                         |                                               | Conservation                                 | Conservation                                 |                                   |
| Deferred Urban                   |                                         |                                               | Deferred Urban                               | Infrastructure                               |                                   |
| Historic Mining                  | Moonta Mines                            | Hamley                                        | Resource Extraction                          | Conservation                                 | Dwelling                          |
| Historic Mining                  | Moonta Mines                            | Hancocks                                      | Resource Extraction                          | Conservation                                 | Dwelling                          |
| Historic Mining                  | Moonta Mines                            | Hughes                                        | Resource Extraction                          | Conservation                                 | Dwelling                          |
| Historic Mining                  | Moonta Mines                            | Mine Management                               | Resource Extraction                          | Conservation                                 | Dwelling                          |
| Historic Mining                  | Moonta Mines                            | Moonta Mines Buffer                           | Resource Extraction                          | Conservation                                 | Dwelling                          |
| Historic Mining                  | Moonta Mines                            | Moonta Station                                | Resource Extraction                          | Conservation                                 | Dwelling                          |
| Historic Mining                  | Moonta Mines                            | Precipitation Works                           | Resource Extraction                          | Conservation                                 | Dwelling                          |
| Historic Mining                  | Moonta Mines                            | Residential - Moonta<br>Mines and North Yelta | Suburban Neighbourhood                       | Neighbourhood                                |                                   |
| Historic Mining                  | Moonta Mines                            | Richmans                                      | Resource Extraction                          | Conservation                                 | Dwelling                          |
| Historic Mining                  | Moonta Mines                            | Ryans                                         | Resource Extraction                          | Conservation                                 | Dwelling                          |
| Historic Mining                  | Moonta Mines                            | Taylors                                       | Resource Extraction                          | Conservation                                 | Dwelling                          |
| Historic Mining                  | Moonta Mines                            | Yelta Slimes                                  | Resource Extraction                          | Conservation                                 | Dwelling                          |
| Historic Mining                  | Wallaroo Mines                          | Cornish Village                               | Suburban Neighbourhood                       | Conservation                                 | Small Scale Settlement            |
| Historic Mining                  | Wallaroo Mines                          | Matta Museum                                  | Resource Extraction                          | Conservation                                 | Dwelling                          |
| Historic Mining                  | Wallaroo Mines                          | Mines Buffer                                  | Resource Extraction                          | Conservation                                 | Dwelling                          |
| Historic Mining                  | Wallaroo Mines                          | Mines Industry                                | Resource Extraction                          | Conservation                                 | Dwelling                          |
| Historic Mining                  | Wallaroo Mines                          | Residential Kadina                            | Suburban Neighbourhood                       | Neighbourhood                                |                                   |
| Historic Mining                  | Wallaroo Mines                          | Residential Matta                             | Suburban Neighbourhood                       | Neighbourhood                                |                                   |
| Historic Mining                  | Wallaroo Town                           |                                               | Resource Extraction                          | Conservation                                 |                                   |
| Industry                         |                                         |                                               | Employment                                   | Strategic Employment                         |                                   |
| Industry                         | Infrastructure Policy Area 4            |                                               | Employment                                   | Infrastructure                               |                                   |

## **TRANSITION TABLE – Copper Coast Council**

| Current Development<br>Plan Zone | Current Development<br>Plan Policy Area | Current Development Plan Precinct | Consultation November 2019 Code Proposal | Consultation November 2020 Code Proposal | Planning & Design Code Subzone |  |
|----------------------------------|-----------------------------------------|-----------------------------------|------------------------------------------|------------------------------------------|--------------------------------|--|
| Light Industry                   |                                         |                                   | Suburban Employment                      | Employment                               |                                |  |
| Light Industry                   | Home Industry Policy Area 5             |                                   | Home Industry                            | Home Industry                            |                                |  |
| Local Centre                     |                                         |                                   | Township Activity Centre                 | Township Activity Centre                 |                                |  |
| Mixed Use                        |                                         |                                   | Suburban Business and Innovation         | Neighbourhood                            |                                |  |
| Primary Production               |                                         |                                   | Rural                                    | Rural                                    |                                |  |
| Residential                      |                                         |                                   | General Neighbourhood                    | Neighbourhood                            |                                |  |
| Residential                      | Golf Course                             |                                   | Suburban Greenfield Neighbourhood        | Golf Course Estate                       |                                |  |
| Residential                      | Low Density                             |                                   | Suburban Neighbourhood                   | Neighbourhood                            |                                |  |
| Residential                      | Wallaroo Marina                         |                                   | General Neighbourhood                    | Neighbourhood                            | Waterfront                     |  |
| Residential                      | Wallaroo Marina                         | Marina                            | General Neighbourhood                    | Neighbourhood                            | Waterfront                     |  |
| Residential                      | Wallaroo Shores                         |                                   | General Neighbourhood                    | Neighbourhood                            |                                |  |
| Residential                      | Wallaroo Shores                         | Wallaroo Shores Medium<br>Density | General Neighbourhood                    | Neighbourhood                            |                                |  |
| Rural Living                     |                                         |                                   | Rural Living                             | Rural Living                             |                                |  |
| Rural Living                     |                                         | Rural Low Density                 | Rural Living                             | Rural Living                             |                                |  |
| Settlement                       |                                         |                                   | Rural Settlement                         | Rural Settlement                         |                                |  |
| Special Use                      |                                         |                                   | Deferred Urban                           | Infrastructure                           |                                |  |
| Tourist Accommodation            |                                         |                                   | Tourism Development                      | Tourism Development                      |                                |  |
| Tourist Accommodation            | North Beach Policy Area 15              |                                   | Suburban Neighbourhood                   | Neighbourhood                            |                                |  |
| Tourist Accommodation            | Pamir Court Policy Area 16              |                                   | General Neighbourhood                    | Neighbourhood                            |                                |  |
| Town Centre                      | Kadina                                  | Commercial Area                   | Township Main Street                     | Township Main Street                     |                                |  |
| Town Centre                      | Kadina                                  | Retail Core                       | Township Main Street                     | Township Main Street                     |                                |  |
| Town Centre                      | Moonta 10                               |                                   | Township Activity Centre                 | Township Activity Centre                 |                                |  |
| Town Centre                      | Wallaroo                                |                                   | Township Main Street                     | Township Main Street                     |                                |  |
| Town Centre                      | Wallaroo                                | Mixed Use 25                      | Urban Renewal Neighbourhood              | Township Main Street                     |                                |  |
| Township                         |                                         |                                   | Township                                 | Township                                 |                                |  |
| Transition (Infrastructure)      |                                         |                                   | Deferred Urban                           | Deferred Urban                           |                                |  |