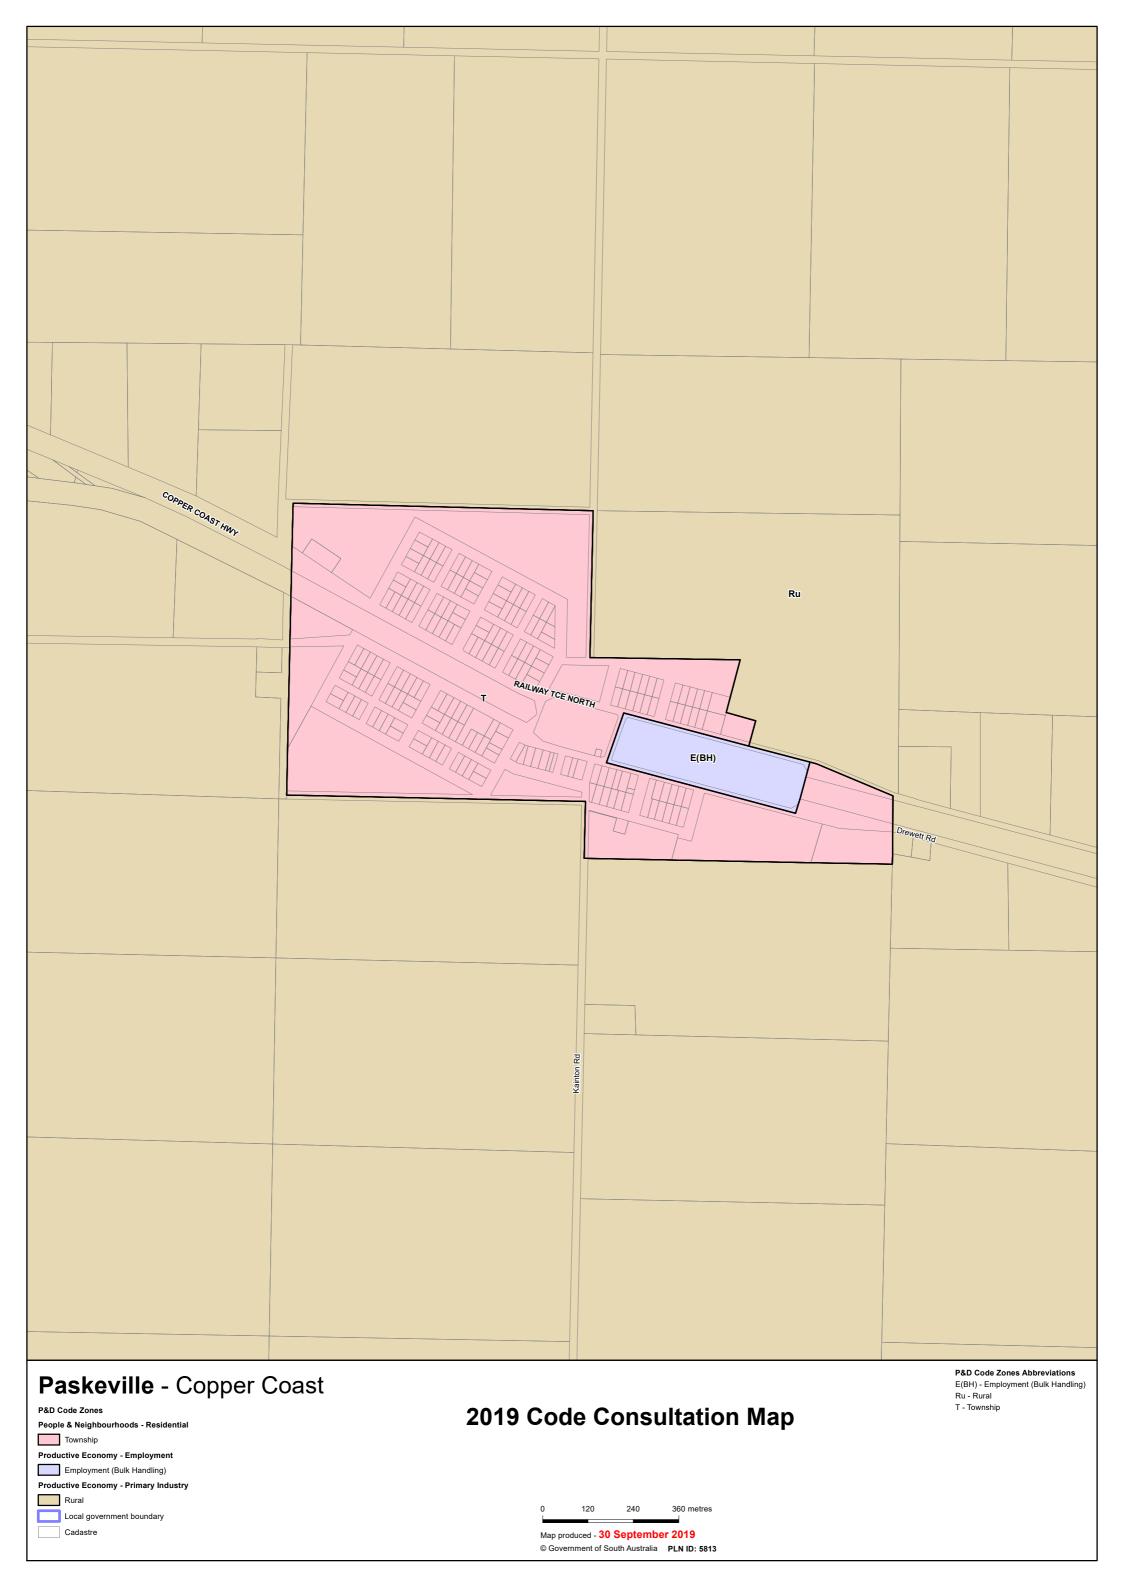

## **TRANSITION TABLE – Copper Coast Council**

| Current Development<br>Plan Zone | Current Development<br>Plan Policy Area | Current Development Plan Precinct             | Consultation November<br>2019 Code Proposal  | 2020 Code Proposal                           | Planning & Design<br>Code Subzone |
|----------------------------------|-----------------------------------------|-----------------------------------------------|----------------------------------------------|----------------------------------------------|-----------------------------------|
| Airfield                         |                                         |                                               | Infrastructure (Airfield)                    | Infrastructure (Airfield)                    |                                   |
| Bulk Handling                    |                                         |                                               | Employment (Bulk Handling)                   | Employment (Bulk Handling)                   |                                   |
| Caravan and Tourist Park         |                                         |                                               | Caravan and Tourist Park                     | Caravan and Tourist Park                     |                                   |
| Coastal Conservation             |                                         |                                               | Conservation                                 | Conservation                                 |                                   |
| Coastal Marina                   |                                         |                                               | Infrastructure (Ferry and Marina Facilities) | Infrastructure (Ferry and Marina Facilities) |                                   |
| Coastal Marina                   |                                         | Marina Tourist Accommodation Precinct 23      | Infrastructure (Ferry and Marina Facilities) | Infrastructure (Ferry and Marina Facilities) |                                   |
| Coastal Open Space               |                                         |                                               | Open Space                                   | Open Space                                   |                                   |
| Coastal Settlement               |                                         |                                               | Rural Shack Settlement                       | Rural Shack Settlement                       |                                   |
| Commercial                       |                                         |                                               | Suburban Employment                          | Employment                                   |                                   |
| Commercial                       | Bulky Goods Policy Area 12              |                                               | Suburban Employment                          | Employment                                   |                                   |
| Commercial                       | Motor Vehicle Showroom Policy Area 13   |                                               | Suburban Employment                          | Employment                                   |                                   |
| Community                        |                                         |                                               | Community Facilities                         | Community Facilities                         |                                   |
| Conservation                     |                                         |                                               | Conservation                                 | Conservation                                 |                                   |
| Deferred Urban                   |                                         |                                               | Deferred Urban                               | Infrastructure                               |                                   |
| Historic Mining                  | Moonta Mines                            | Hamley                                        | Resource Extraction                          | Conservation                                 | Dwelling                          |
| Historic Mining                  | Moonta Mines                            | Hancocks                                      | Resource Extraction                          | Conservation                                 | Dwelling                          |
| Historic Mining                  | Moonta Mines                            | Hughes                                        | Resource Extraction                          | Conservation                                 | Dwelling                          |
| Historic Mining                  | Moonta Mines                            | Mine Management                               | Resource Extraction                          | Conservation                                 | Dwelling                          |
| Historic Mining                  | Moonta Mines                            | Moonta Mines Buffer                           | Resource Extraction                          | Conservation                                 | Dwelling                          |
| Historic Mining                  | Moonta Mines                            | Moonta Station                                | Resource Extraction                          | Conservation                                 | Dwelling                          |
| Historic Mining                  | Moonta Mines                            | Precipitation Works                           | Resource Extraction                          | Conservation                                 | Dwelling                          |
| Historic Mining                  | Moonta Mines                            | Residential - Moonta<br>Mines and North Yelta | Suburban Neighbourhood                       | Neighbourhood                                |                                   |
| Historic Mining                  | Moonta Mines                            | Richmans                                      | Resource Extraction                          | Conservation                                 | Dwelling                          |
| Historic Mining                  | Moonta Mines                            | Ryans                                         | Resource Extraction                          | Conservation                                 | Dwelling                          |
| Historic Mining                  | Moonta Mines                            | Taylors                                       | Resource Extraction                          | Conservation                                 | Dwelling                          |
| Historic Mining                  | Moonta Mines                            | Yelta Slimes                                  | Resource Extraction                          | Conservation                                 | Dwelling                          |
| Historic Mining                  | Wallaroo Mines                          | Cornish Village                               | Suburban Neighbourhood                       | Conservation                                 | Small Scale Settlement            |
| Historic Mining                  | Wallaroo Mines                          | Matta Museum                                  | Resource Extraction                          | Conservation                                 | Dwelling                          |
| Historic Mining                  | Wallaroo Mines                          | Mines Buffer                                  | Resource Extraction                          | Conservation                                 | Dwelling                          |
| Historic Mining                  | Wallaroo Mines                          | Mines Industry                                | Resource Extraction                          | Conservation                                 | Dwelling                          |
| Historic Mining                  | Wallaroo Mines                          | Residential Kadina                            | Suburban Neighbourhood                       | Neighbourhood                                |                                   |
| Historic Mining                  | Wallaroo Mines                          | Residential Matta                             | Suburban Neighbourhood                       | Neighbourhood                                |                                   |
| Historic Mining                  | Wallaroo Town                           |                                               | Resource Extraction                          | Conservation                                 |                                   |
| Industry                         |                                         |                                               | Employment                                   | Strategic Employment                         |                                   |
| Industry                         | Infrastructure Policy Area 4            |                                               | Employment                                   | Infrastructure                               |                                   |

## **TRANSITION TABLE – Copper Coast Council**

| Current Development<br>Plan Zone | Current Development<br>Plan Policy Area | Current Development Plan Precinct | Consultation November 2019 Code Proposal | Consultation November 2020 Code Proposal | Planning & Design Code Subzone |  |
|----------------------------------|-----------------------------------------|-----------------------------------|------------------------------------------|------------------------------------------|--------------------------------|--|
| Light Industry                   |                                         |                                   | Suburban Employment                      | Employment                               |                                |  |
| Light Industry                   | Home Industry Policy Area 5             |                                   | Home Industry                            | Home Industry                            |                                |  |
| Local Centre                     |                                         |                                   | Township Activity Centre                 | Township Activity Centre                 |                                |  |
| Mixed Use                        |                                         |                                   | Suburban Business and Innovation         | Neighbourhood                            |                                |  |
| Primary Production               |                                         |                                   | Rural                                    | Rural                                    |                                |  |
| Residential                      |                                         |                                   | General Neighbourhood                    | Neighbourhood                            |                                |  |
| Residential                      | Golf Course                             |                                   | Suburban Greenfield Neighbourhood        | Golf Course Estate                       |                                |  |
| Residential                      | Low Density                             |                                   | Suburban Neighbourhood                   | Neighbourhood                            |                                |  |
| Residential                      | Wallaroo Marina                         |                                   | General Neighbourhood                    | Neighbourhood                            | Waterfront                     |  |
| Residential                      | Wallaroo Marina                         | Marina                            | General Neighbourhood                    | Neighbourhood                            | Waterfront                     |  |
| Residential                      | Wallaroo Shores                         |                                   | General Neighbourhood                    | Neighbourhood                            |                                |  |
| Residential                      | Wallaroo Shores                         | Wallaroo Shores Medium<br>Density | General Neighbourhood                    | Neighbourhood                            |                                |  |
| Rural Living                     |                                         |                                   | Rural Living                             | Rural Living                             |                                |  |
| Rural Living                     |                                         | Rural Low Density                 | Rural Living                             | Rural Living                             |                                |  |
| Settlement                       |                                         |                                   | Rural Settlement                         | Rural Settlement                         |                                |  |
| Special Use                      |                                         |                                   | Deferred Urban                           | Infrastructure                           |                                |  |
| Tourist Accommodation            |                                         |                                   | Tourism Development                      | Tourism Development                      |                                |  |
| Tourist Accommodation            | North Beach Policy Area 15              |                                   | Suburban Neighbourhood                   | Neighbourhood                            |                                |  |
| Tourist Accommodation            | Pamir Court Policy Area 16              |                                   | General Neighbourhood                    | Neighbourhood                            |                                |  |
| Town Centre                      | Kadina                                  | Commercial Area                   | Township Main Street                     | Township Main Street                     |                                |  |
| Town Centre                      | Kadina                                  | Retail Core                       | Township Main Street                     | Township Main Street                     |                                |  |
| Town Centre                      | Moonta 10                               |                                   | Township Activity Centre                 | Township Activity Centre                 |                                |  |
| Town Centre                      | Wallaroo                                |                                   | Township Main Street                     | Township Main Street                     |                                |  |
| Town Centre                      | Wallaroo                                | Mixed Use 25                      | Urban Renewal Neighbourhood              | Township Main Street                     |                                |  |
| Township                         |                                         |                                   | Township                                 | Township                                 |                                |  |
| Transition (Infrastructure)      |                                         |                                   | Deferred Urban                           | Deferred Urban                           |                                |  |