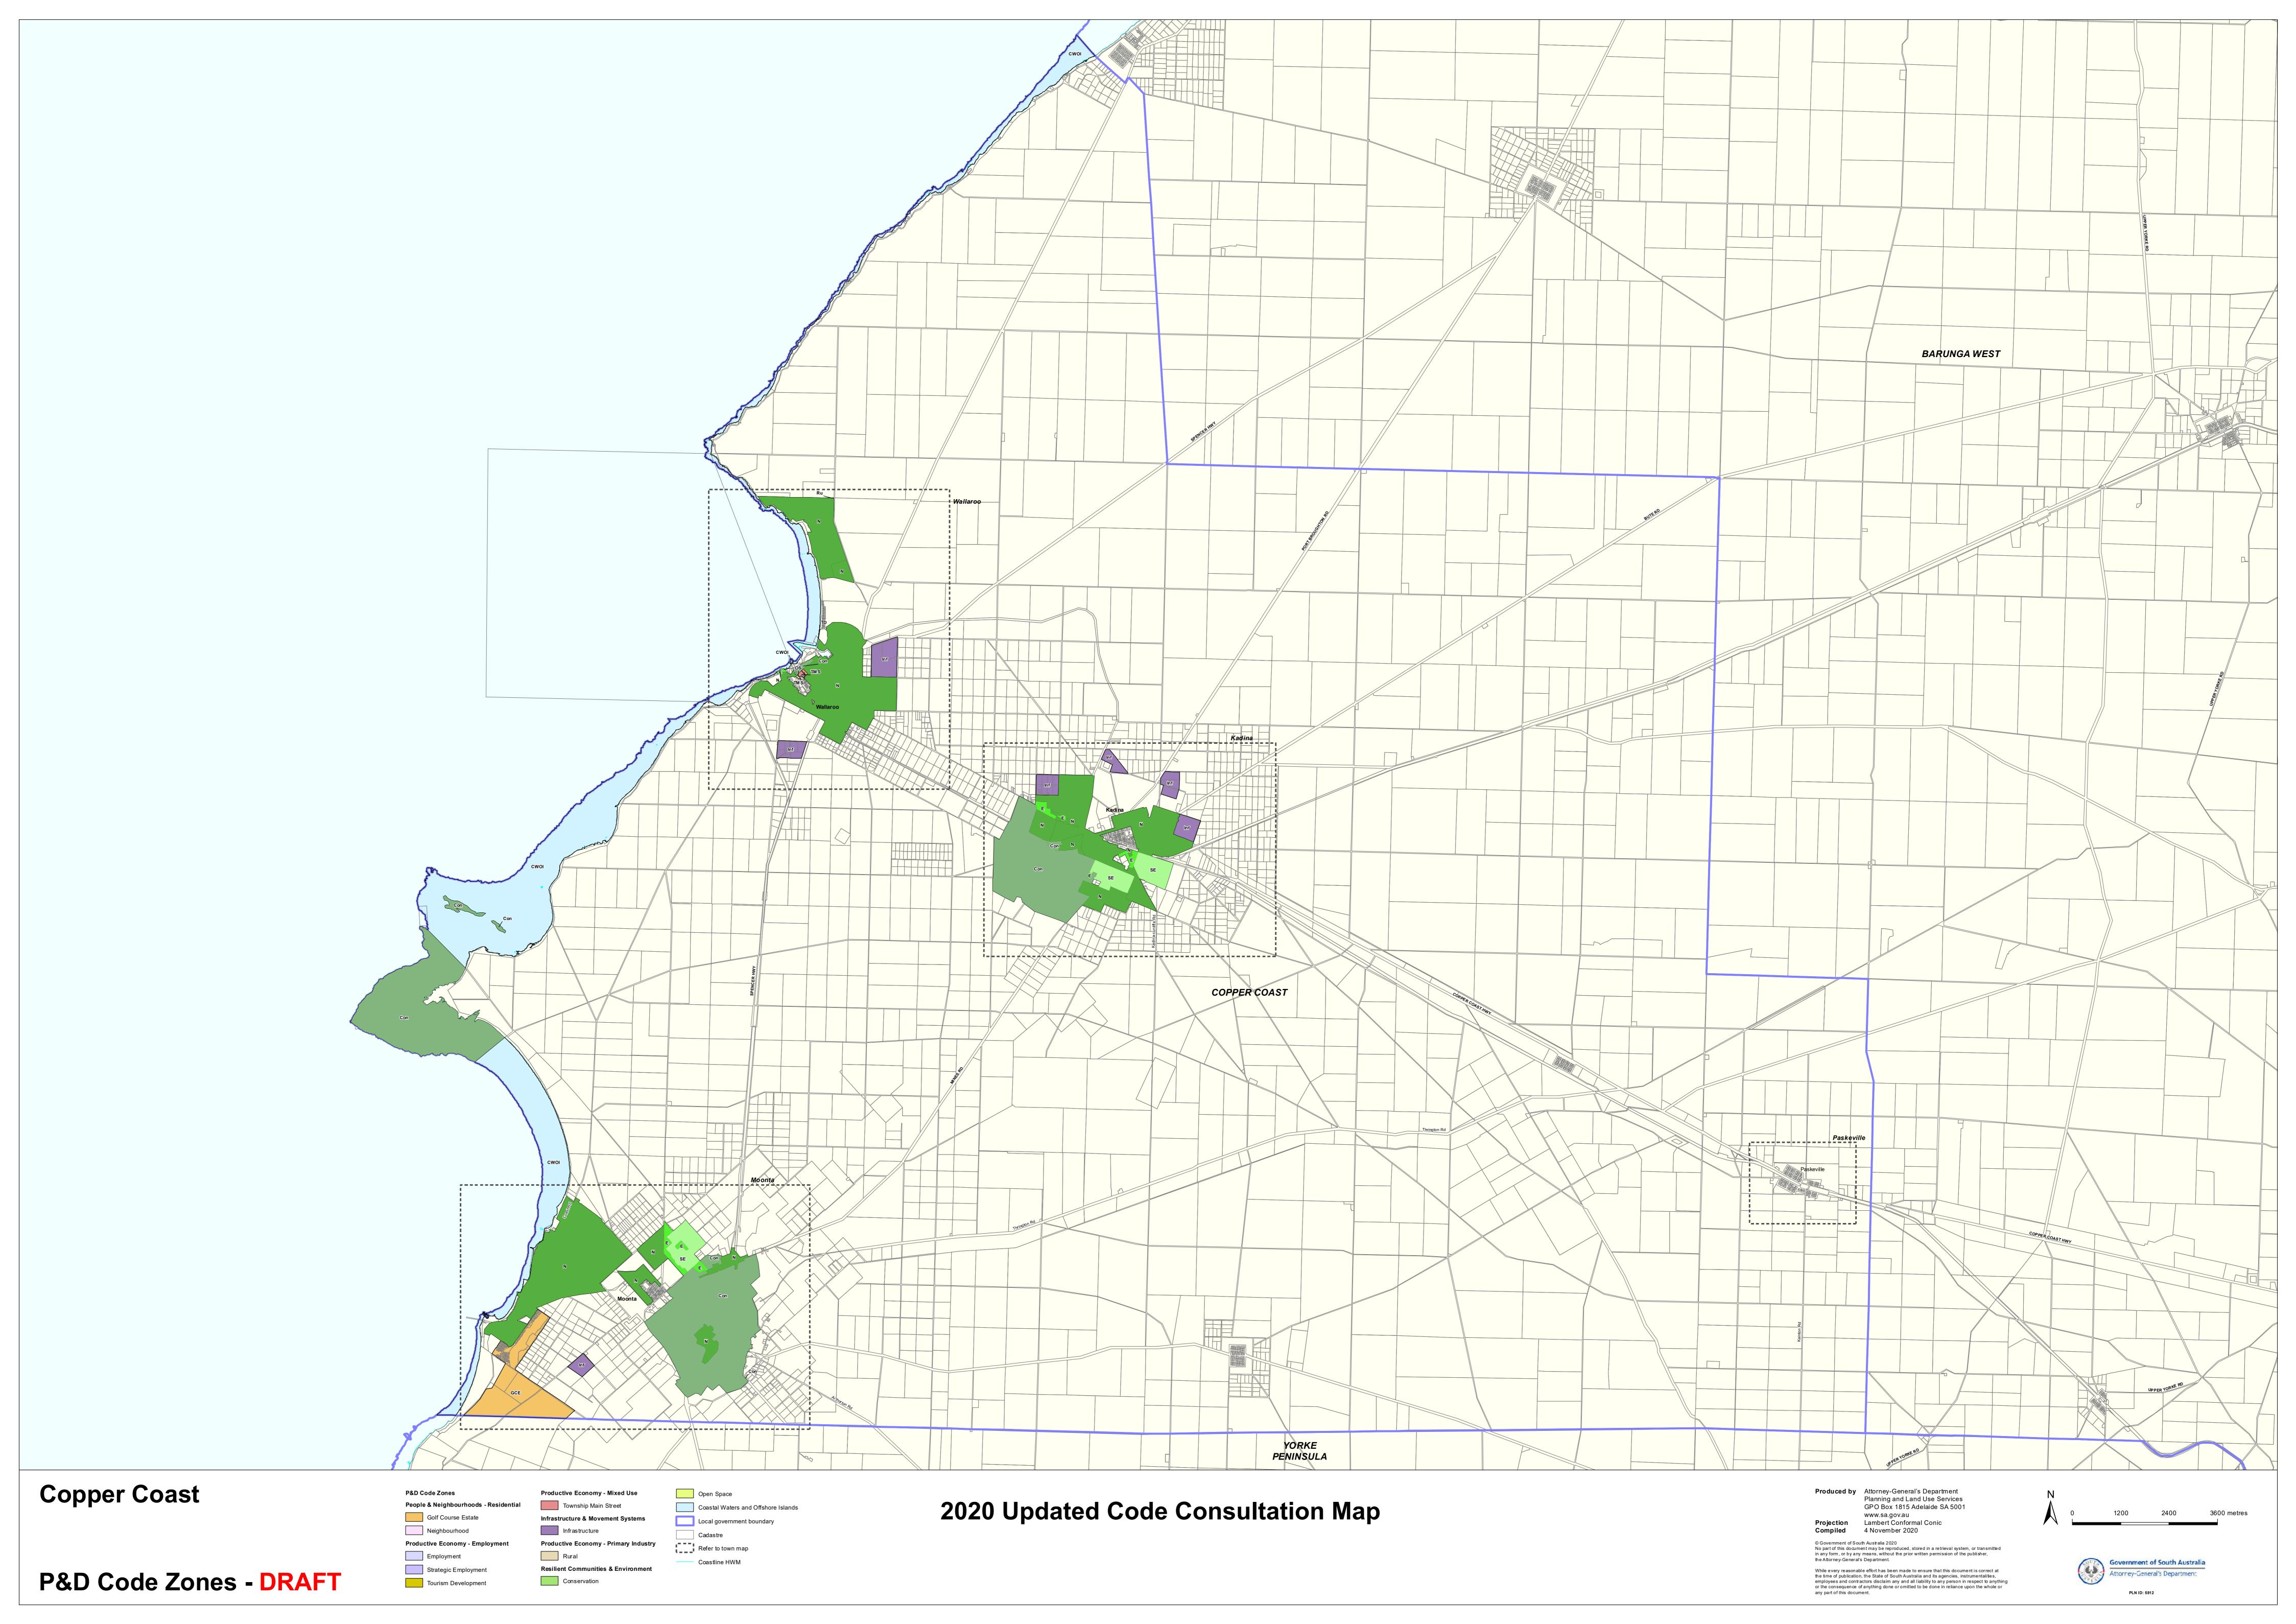

## **TRANSITION TABLE – Copper Coast Council**

| Current Development<br>Plan Zone | Current Development<br>Plan Policy Area | Current Development Plan Precinct             | Consultation November<br>2019 Code Proposal  | 2020 Code Proposal                           | Planning & Design<br>Code Subzone |
|----------------------------------|-----------------------------------------|-----------------------------------------------|----------------------------------------------|----------------------------------------------|-----------------------------------|
| Airfield                         |                                         |                                               | Infrastructure (Airfield)                    | Infrastructure (Airfield)                    |                                   |
| Bulk Handling                    |                                         |                                               | Employment (Bulk Handling)                   | Employment (Bulk Handling)                   |                                   |
| Caravan and Tourist Park         |                                         |                                               | Caravan and Tourist Park                     | Caravan and Tourist Park                     |                                   |
| Coastal Conservation             |                                         |                                               | Conservation                                 | Conservation                                 |                                   |
| Coastal Marina                   |                                         |                                               | Infrastructure (Ferry and Marina Facilities) | Infrastructure (Ferry and Marina Facilities) |                                   |
| Coastal Marina                   |                                         | Marina Tourist Accommodation Precinct 23      | Infrastructure (Ferry and Marina Facilities) | Infrastructure (Ferry and Marina Facilities) |                                   |
| Coastal Open Space               |                                         |                                               | Open Space                                   | Open Space                                   |                                   |
| Coastal Settlement               |                                         |                                               | Rural Shack Settlement                       | Rural Shack Settlement                       |                                   |
| Commercial                       |                                         |                                               | Suburban Employment                          | Employment                                   |                                   |
| Commercial                       | Bulky Goods Policy Area 12              |                                               | Suburban Employment                          | Employment                                   |                                   |
| Commercial                       | Motor Vehicle Showroom Policy Area 13   |                                               | Suburban Employment                          | Employment                                   |                                   |
| Community                        |                                         |                                               | Community Facilities                         | Community Facilities                         |                                   |
| Conservation                     |                                         |                                               | Conservation                                 | Conservation                                 |                                   |
| Deferred Urban                   |                                         |                                               | Deferred Urban                               | Infrastructure                               |                                   |
| Historic Mining                  | Moonta Mines                            | Hamley                                        | Resource Extraction                          | Conservation                                 | Dwelling                          |
| Historic Mining                  | Moonta Mines                            | Hancocks                                      | Resource Extraction                          | Conservation                                 | Dwelling                          |
| Historic Mining                  | Moonta Mines                            | Hughes                                        | Resource Extraction                          | Conservation                                 | Dwelling                          |
| Historic Mining                  | Moonta Mines                            | Mine Management                               | Resource Extraction                          | Conservation                                 | Dwelling                          |
| Historic Mining                  | Moonta Mines                            | Moonta Mines Buffer                           | Resource Extraction                          | Conservation                                 | Dwelling                          |
| Historic Mining                  | Moonta Mines                            | Moonta Station                                | Resource Extraction                          | Conservation                                 | Dwelling                          |
| Historic Mining                  | Moonta Mines                            | Precipitation Works                           | Resource Extraction                          | Conservation                                 | Dwelling                          |
| Historic Mining                  | Moonta Mines                            | Residential - Moonta<br>Mines and North Yelta | Suburban Neighbourhood                       | Neighbourhood                                |                                   |
| Historic Mining                  | Moonta Mines                            | Richmans                                      | Resource Extraction                          | Conservation                                 | Dwelling                          |
| Historic Mining                  | Moonta Mines                            | Ryans                                         | Resource Extraction                          | Conservation                                 | Dwelling                          |
| Historic Mining                  | Moonta Mines                            | Taylors                                       | Resource Extraction                          | Conservation                                 | Dwelling                          |
| Historic Mining                  | Moonta Mines                            | Yelta Slimes                                  | Resource Extraction                          | Conservation                                 | Dwelling                          |
| Historic Mining                  | Wallaroo Mines                          | Cornish Village                               | Suburban Neighbourhood                       | Conservation                                 | Small Scale Settlement            |
| Historic Mining                  | Wallaroo Mines                          | Matta Museum                                  | Resource Extraction                          | Conservation                                 | Dwelling                          |
| Historic Mining                  | Wallaroo Mines                          | Mines Buffer                                  | Resource Extraction                          | Conservation                                 | Dwelling                          |
| Historic Mining                  | Wallaroo Mines                          | Mines Industry                                | Resource Extraction                          | Conservation                                 | Dwelling                          |
| Historic Mining                  | Wallaroo Mines                          | Residential Kadina                            | Suburban Neighbourhood                       | Neighbourhood                                |                                   |
| Historic Mining                  | Wallaroo Mines                          | Residential Matta                             | Suburban Neighbourhood                       | Neighbourhood                                |                                   |
| Historic Mining                  | Wallaroo Town                           |                                               | Resource Extraction                          | Conservation                                 |                                   |
| Industry                         |                                         |                                               | Employment                                   | Strategic Employment                         |                                   |
| Industry                         | Infrastructure Policy Area 4            |                                               | Employment                                   | Infrastructure                               |                                   |

## **TRANSITION TABLE – Copper Coast Council**

| Current Development<br>Plan Zone | Current Development<br>Plan Policy Area | Current Development Plan Precinct | Consultation November 2019 Code Proposal | Consultation November 2020 Code Proposal | Planning & Design Code Subzone |  |
|----------------------------------|-----------------------------------------|-----------------------------------|------------------------------------------|------------------------------------------|--------------------------------|--|
| Light Industry                   |                                         |                                   | Suburban Employment                      | Employment                               |                                |  |
| Light Industry                   | Home Industry Policy Area 5             |                                   | Home Industry                            | Home Industry                            |                                |  |
| Local Centre                     |                                         |                                   | Township Activity Centre                 | Township Activity Centre                 |                                |  |
| Mixed Use                        |                                         |                                   | Suburban Business and Innovation         | Neighbourhood                            |                                |  |
| Primary Production               |                                         |                                   | Rural                                    | Rural                                    |                                |  |
| Residential                      |                                         |                                   | General Neighbourhood                    | Neighbourhood                            |                                |  |
| Residential                      | Golf Course                             |                                   | Suburban Greenfield Neighbourhood        | Golf Course Estate                       |                                |  |
| Residential                      | Low Density                             |                                   | Suburban Neighbourhood                   | Neighbourhood                            |                                |  |
| Residential                      | Wallaroo Marina                         |                                   | General Neighbourhood                    | Neighbourhood                            | Waterfront                     |  |
| Residential                      | Wallaroo Marina                         | Marina                            | General Neighbourhood                    | Neighbourhood                            | Waterfront                     |  |
| Residential                      | Wallaroo Shores                         |                                   | General Neighbourhood                    | Neighbourhood                            |                                |  |
| Residential                      | Wallaroo Shores                         | Wallaroo Shores Medium<br>Density | General Neighbourhood                    | Neighbourhood                            |                                |  |
| Rural Living                     |                                         |                                   | Rural Living                             | Rural Living                             |                                |  |
| Rural Living                     |                                         | Rural Low Density                 | Rural Living                             | Rural Living                             |                                |  |
| Settlement                       |                                         |                                   | Rural Settlement                         | Rural Settlement                         |                                |  |
| Special Use                      |                                         |                                   | Deferred Urban                           | Infrastructure                           |                                |  |
| Tourist Accommodation            |                                         |                                   | Tourism Development                      | Tourism Development                      |                                |  |
| Tourist Accommodation            | North Beach Policy Area 15              |                                   | Suburban Neighbourhood                   | Neighbourhood                            |                                |  |
| Tourist Accommodation            | Pamir Court Policy Area 16              |                                   | General Neighbourhood                    | Neighbourhood                            |                                |  |
| Town Centre                      | Kadina                                  | Commercial Area                   | Township Main Street                     | Township Main Street                     |                                |  |
| Town Centre                      | Kadina                                  | Retail Core                       | Township Main Street                     | Township Main Street                     |                                |  |
| Town Centre                      | Moonta 10                               |                                   | Township Activity Centre                 | Township Activity Centre                 |                                |  |
| Town Centre                      | Wallaroo                                |                                   | Township Main Street                     | Township Main Street                     |                                |  |
| Town Centre                      | Wallaroo                                | Mixed Use 25                      | Urban Renewal Neighbourhood              | Township Main Street                     |                                |  |
| Township                         |                                         |                                   | Township                                 | Township                                 |                                |  |
| Transition (Infrastructure)      |                                         |                                   | Deferred Urban                           | Deferred Urban                           |                                |  |