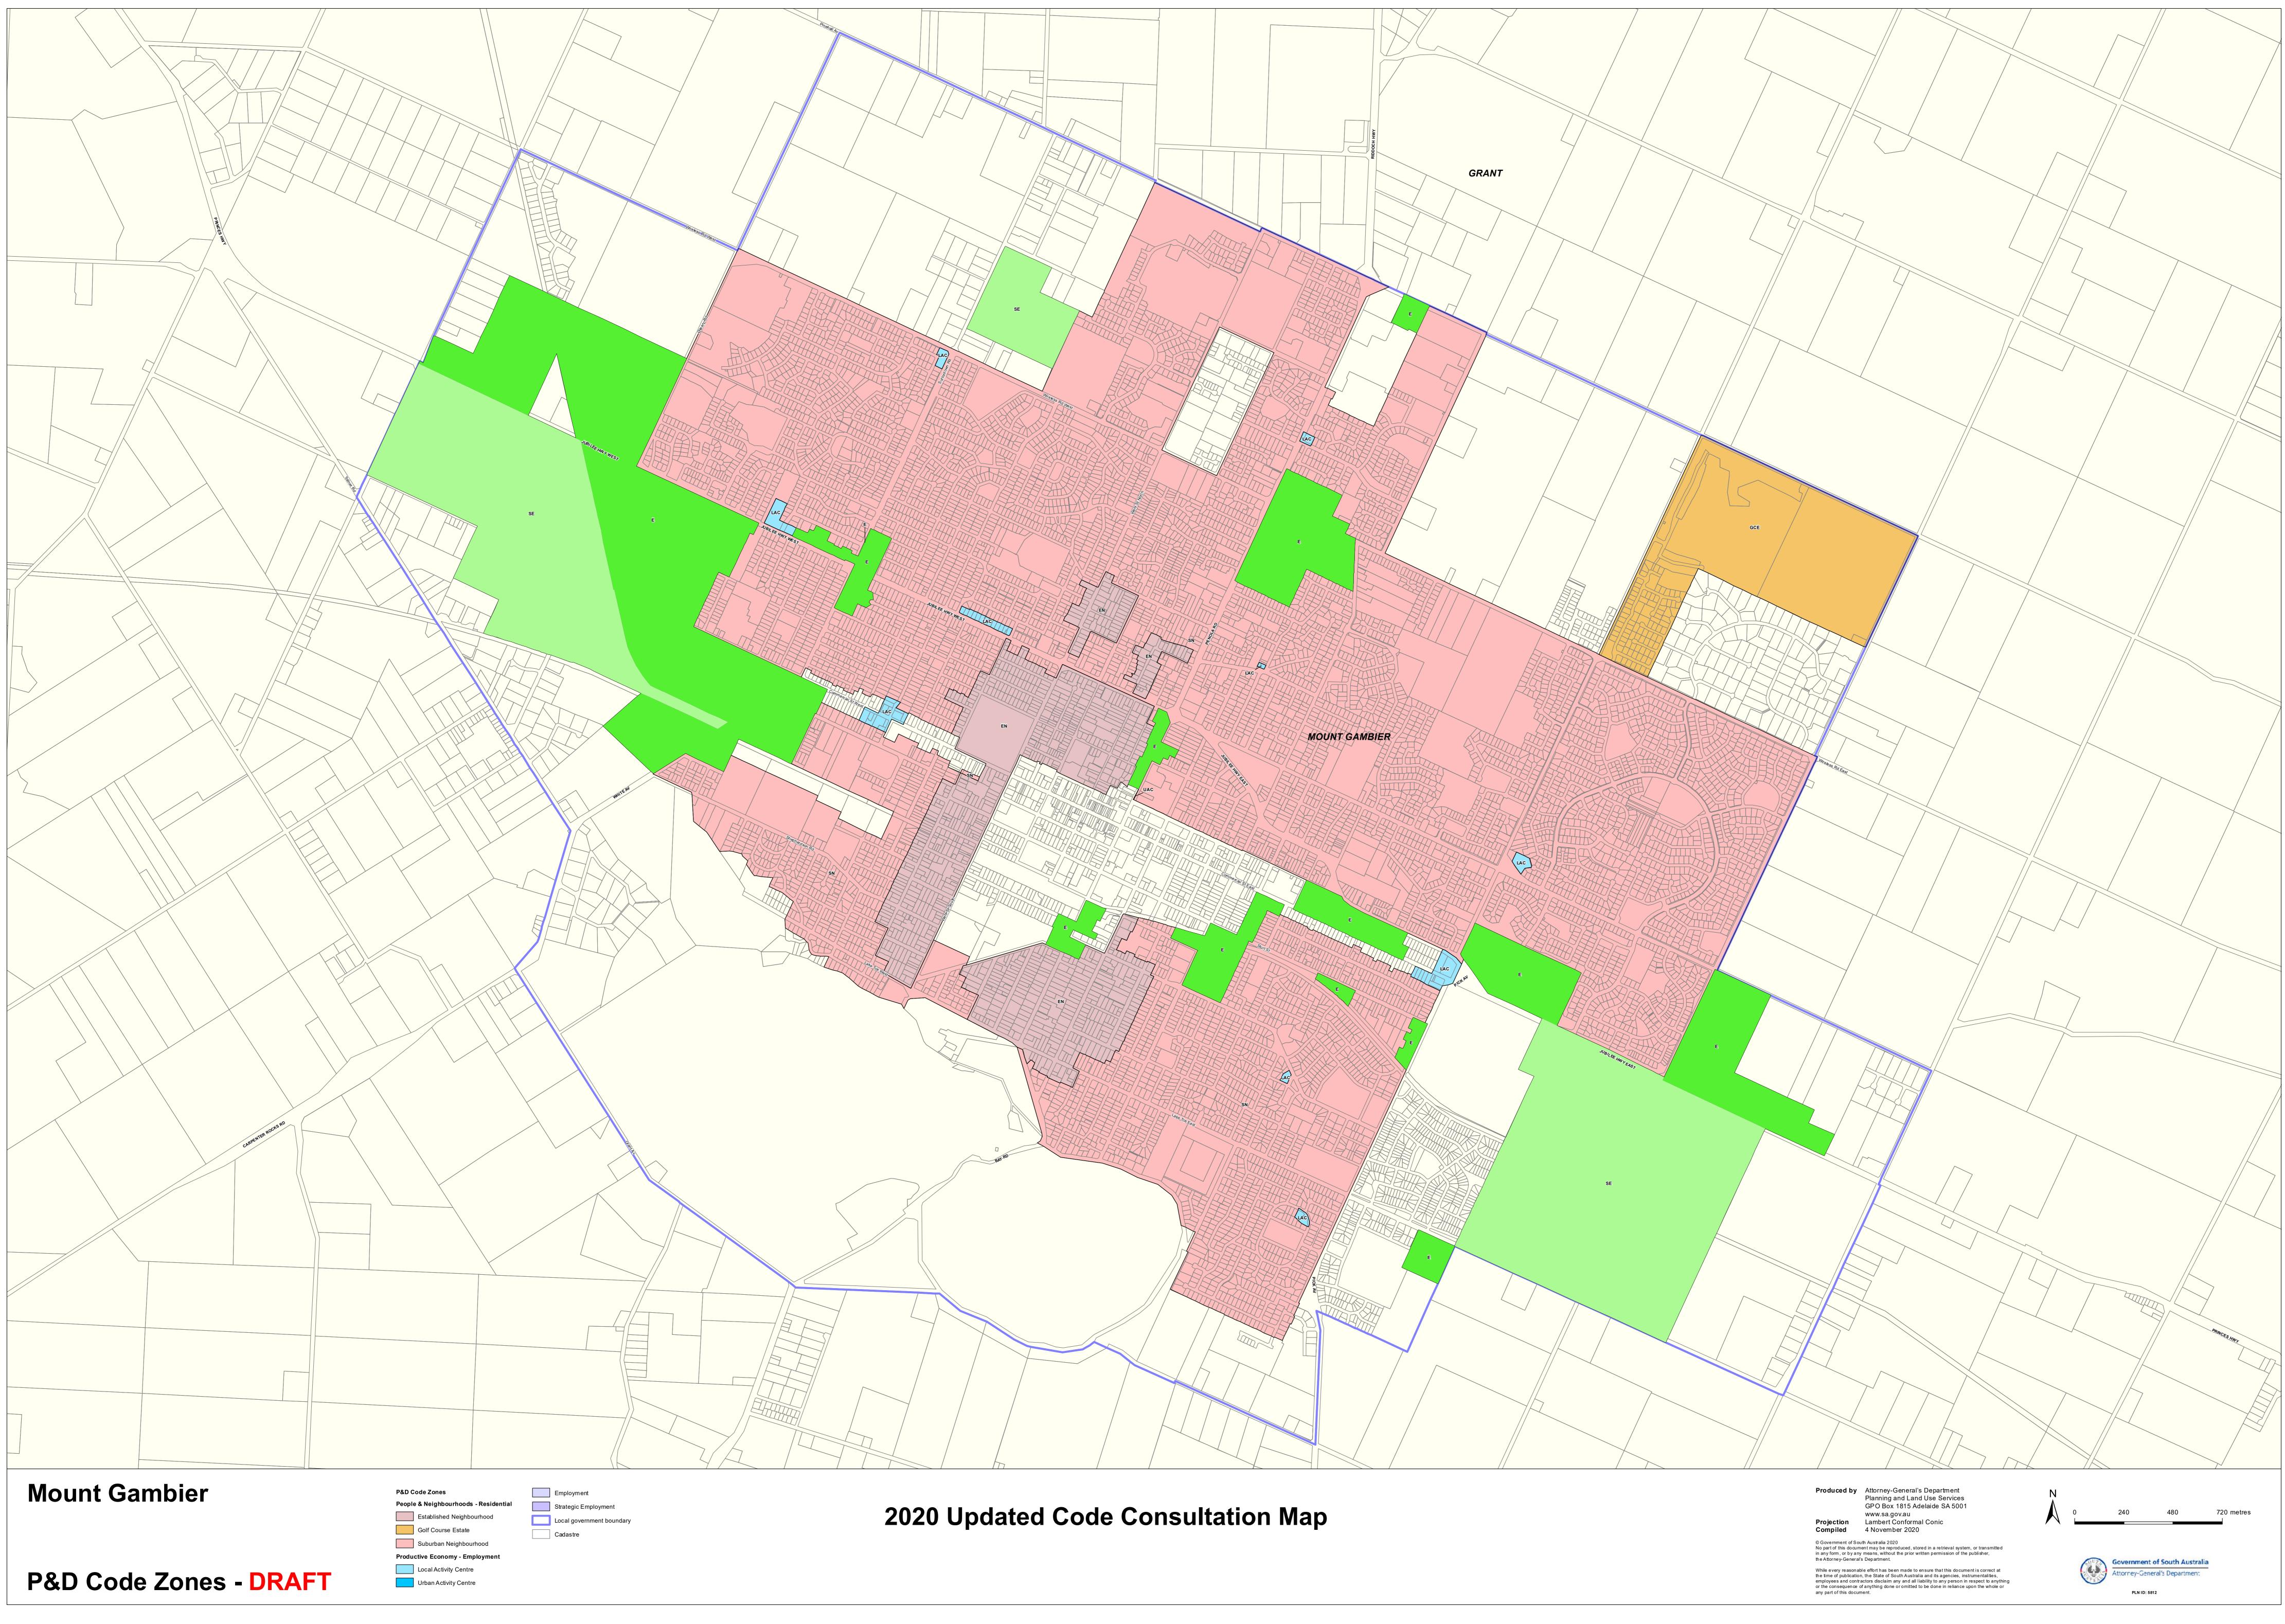

| PlanSA                           | TRANSITION TABLE – City of Mount Gambier         |                                         |                                                |                                      |  |  |
|----------------------------------|--------------------------------------------------|-----------------------------------------|------------------------------------------------|--------------------------------------|--|--|
| Current Development<br>Plan Zone | Current Development<br>Plan Policy Area          | Current<br>Development<br>Plan Precinct | Consultation<br>November 2019 Code<br>Proposal | Consultation Nov<br>2020 Code Prop   |  |  |
| Bulky Goods                      |                                                  |                                         | Suburban Employment                            | Employment                           |  |  |
| Caravan and Tourist Park         |                                                  |                                         | Caravan and Tourist Park                       | Caravan and Tourist Park             |  |  |
| City Centre                      |                                                  |                                         | Urban Activity Centre                          | Urban Activity Centre                |  |  |
| City Centre                      | Cave Gardens and Environs State<br>Heritage Area |                                         | Urban Activity Centre                          | Urban Activity Centre                |  |  |
| Commerce/Industry                |                                                  |                                         | Suburban Employment                            | Employment                           |  |  |
| Commercial                       |                                                  |                                         | Suburban Employment                            | Employment                           |  |  |
| Community                        |                                                  |                                         | Community Facilities                           | Community Facilities                 |  |  |
| Community                        | Lakes Perimeter                                  |                                         | Community Facilities                           | Community Facilities                 |  |  |
| Country Living                   |                                                  |                                         | Rural Living                                   | RuralLiving                          |  |  |
| District Centre                  |                                                  |                                         | Suburban Activity Centre                       | Suburban Activity Centre             |  |  |
| General Industry                 |                                                  |                                         | Employment                                     | Strategic Employment                 |  |  |
| Industry (Enterpise)             |                                                  |                                         | Suburban Employment                            | Employment                           |  |  |
| Industry (Timber Mill)           |                                                  |                                         | Employment                                     | Strategic Employment                 |  |  |
| Lakes                            |                                                  |                                         | Conservation                                   | Conservation                         |  |  |
| Light Industry                   |                                                  |                                         | Suburban Employment                            | Employment                           |  |  |
| Local Centre                     |                                                  |                                         | Suburban Activity Centre                       | Local Activity Centre                |  |  |
| Mixed Use                        |                                                  |                                         | Business Neighbourhood                         | Business Neighbourhood               |  |  |
| Neighbourhood Centre             |                                                  |                                         | Suburban Activity Centre                       | Suburban Activity Centre             |  |  |
| Public Purposes (Education)      |                                                  |                                         | Community Facilities                           | Community Facilities                 |  |  |
| Public Purposes (Rail Transport) |                                                  |                                         | Open Space                                     | Open Space                           |  |  |
| Public Purposes (Show Grounds)   |                                                  |                                         | Recreation                                     | Recreation                           |  |  |
| Recreation                       |                                                  |                                         | Recreation                                     | Recreation                           |  |  |
| Residential                      |                                                  |                                         | General Neighbourhood                          | Zone Spilt<br>Suburban Neighbourhood |  |  |

Planning & Design vember Code Subzone posal

| <b>V</b> PlanSA                  | TRANS                                   | STATE<br>PLANNING<br>COMMISSION         |                                                |                                             |                                   |
|----------------------------------|-----------------------------------------|-----------------------------------------|------------------------------------------------|---------------------------------------------|-----------------------------------|
| Current Development<br>Plan Zone | Current Development<br>Plan Policy Area | Current<br>Development<br>Plan Precinct | Consultation<br>November 2019 Code<br>Proposal | Consultation November<br>2020 Code Proposal | Planning & Design<br>Code Subzone |
|                                  |                                         |                                         |                                                | Established Neighbourhood                   |                                   |
| Residential                      | Attamurra Golf Course                   |                                         | Suburban Neighbourhood                         | Golf Course Estate                          |                                   |
| Residential                      | Kennedy Avenue Growth Area              |                                         | Suburban Neighbourhood                         | Suburban Neighbourhood                      |                                   |
| Residential                      | Low Density                             |                                         | Suburban Neighbourhood                         | Suburban Neighbourhood                      |                                   |
| Residential                      | McCormick Road                          |                                         | Suburban Neighbourhood                         | Suburban Neighbourhood                      |                                   |
| Residential                      | Northern Residential                    |                                         | Suburban Neighbourhood                         | Suburban Neighbourhood                      |                                   |
| Residential                      | Suttontown Road                         |                                         | Suburban Neighbourhood                         | Suburban Neighbourhood                      |                                   |
| Residential Regeneration         |                                         |                                         | General Neighbourhood                          | General Neighbourhood                       |                                   |
| Rural Living                     |                                         |                                         | Rural Living                                   | RuralLiving                                 |                                   |