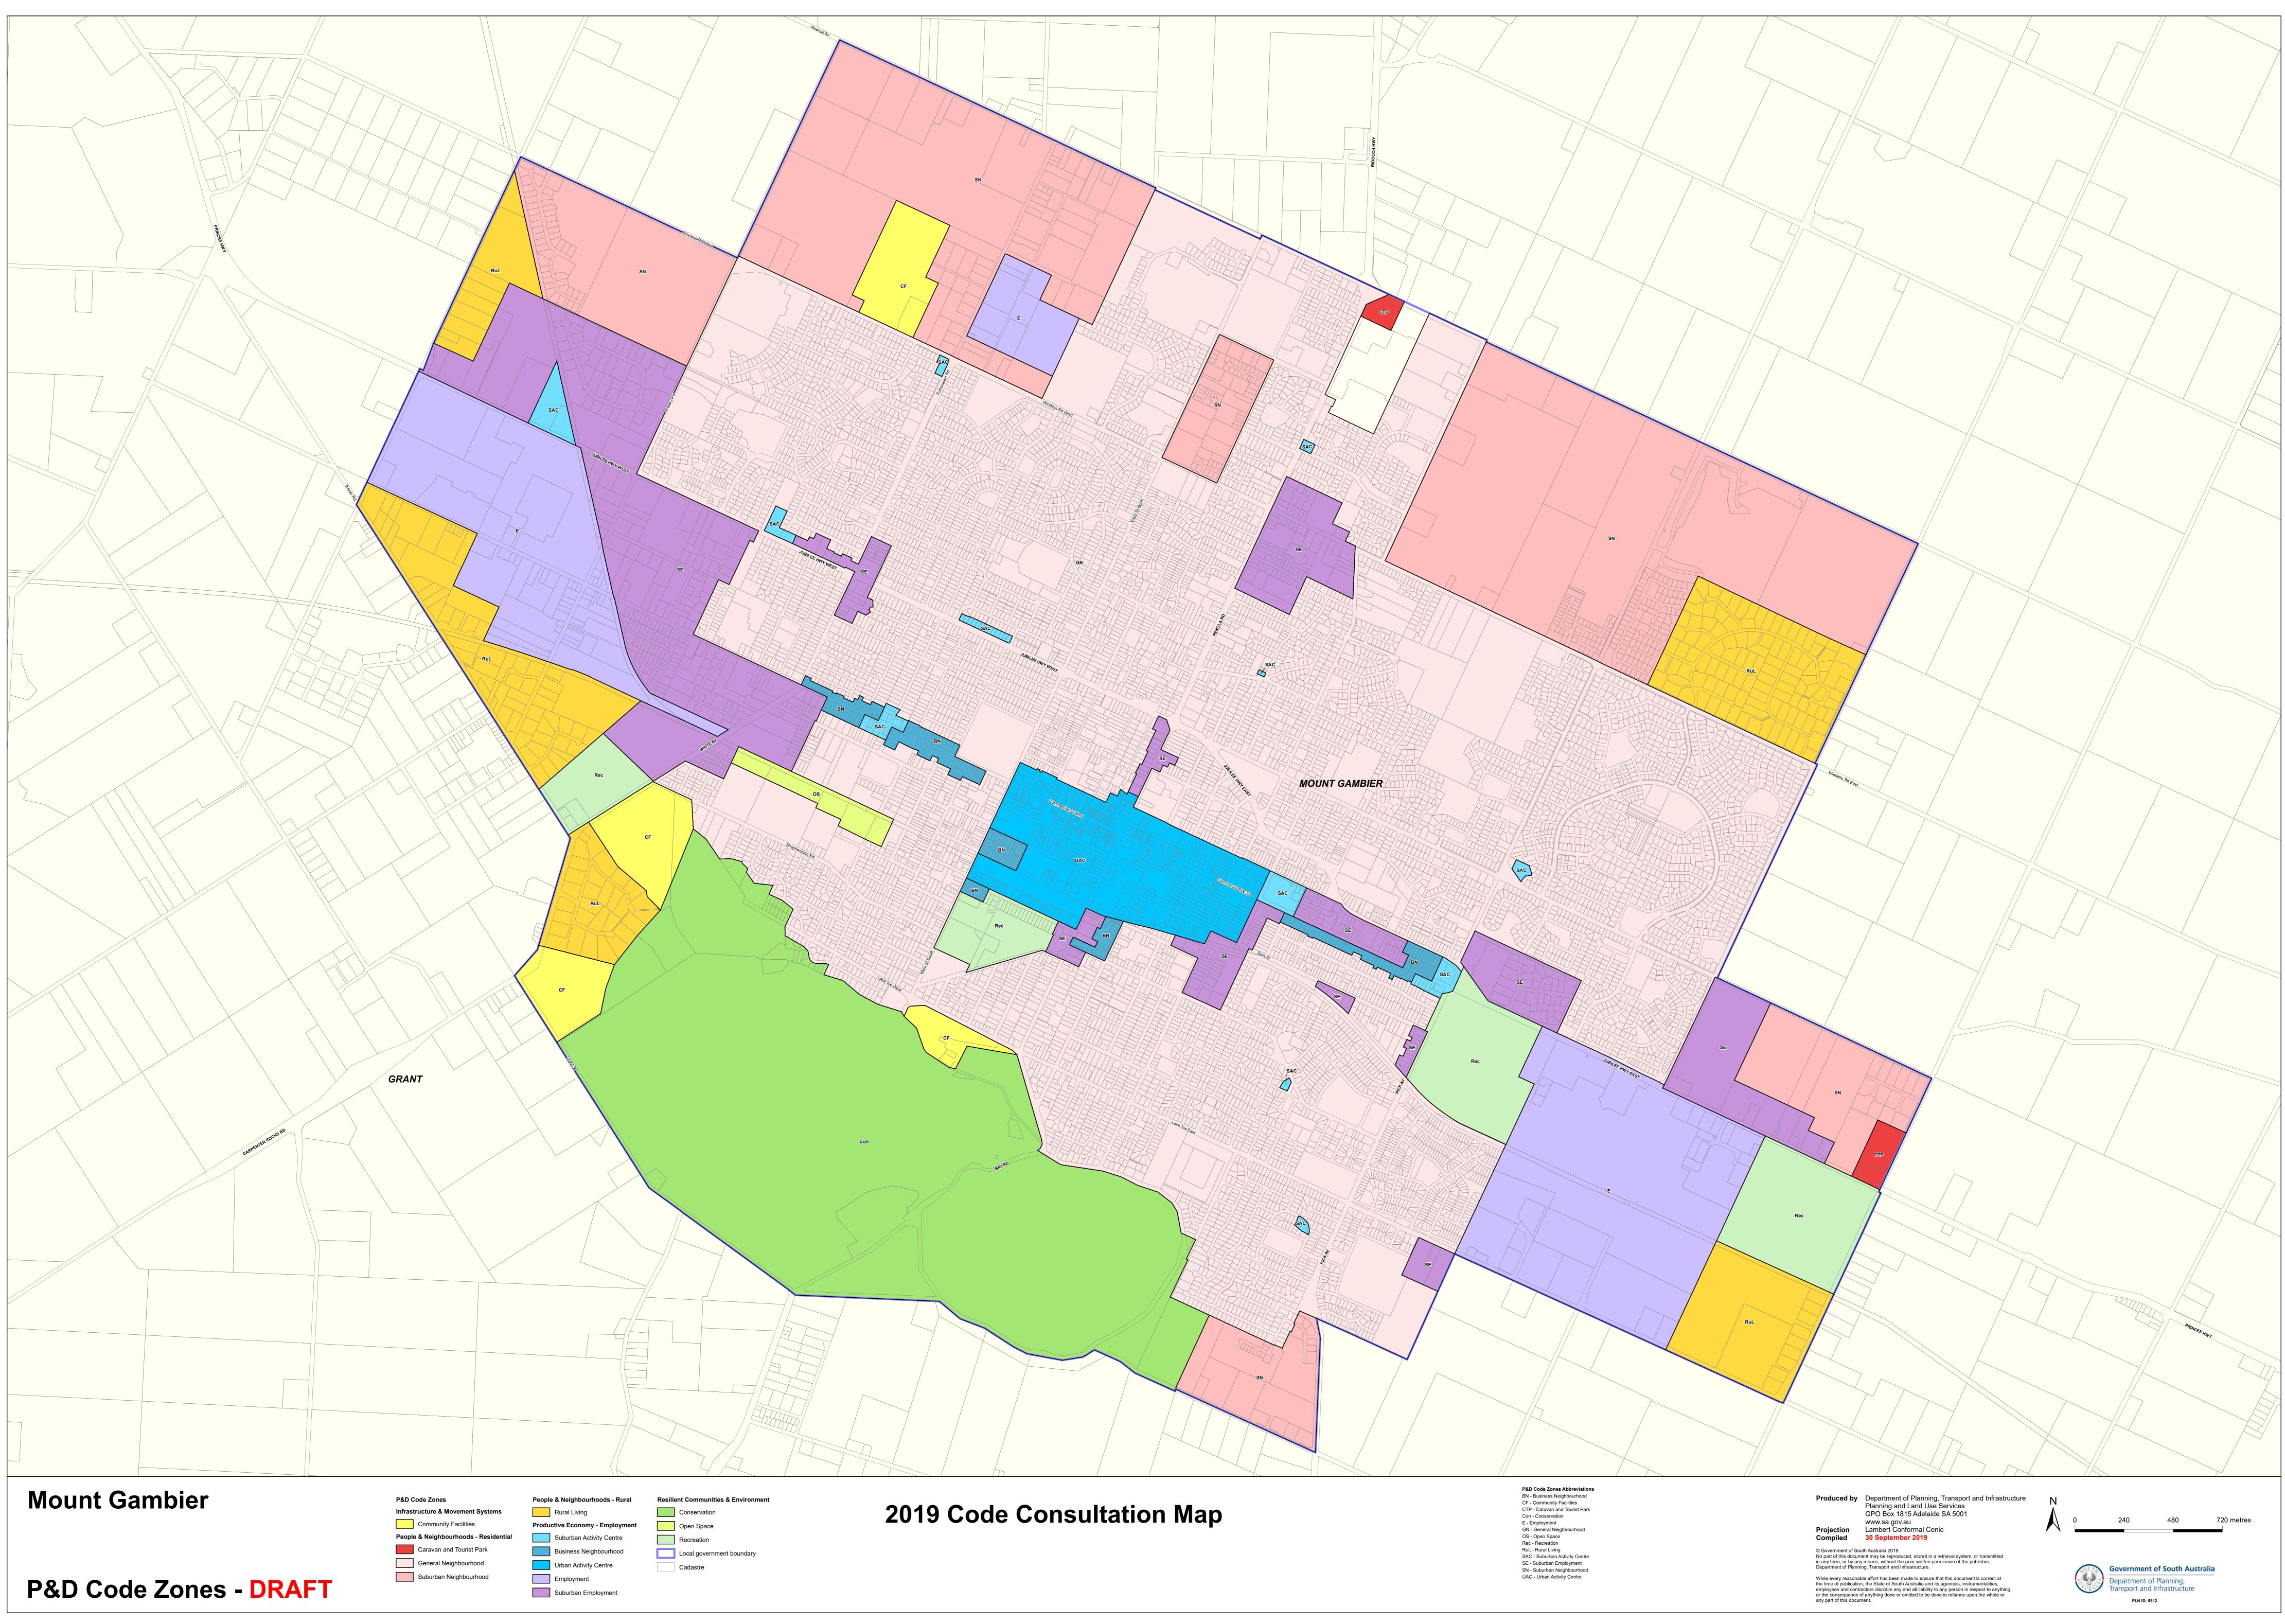

| PlanSA                           | TRANSITION TABLE – City of Mount Gambier         |                                         |                                                |                                      |  |  |
|----------------------------------|--------------------------------------------------|-----------------------------------------|------------------------------------------------|--------------------------------------|--|--|
| Current Development<br>Plan Zone | Current Development<br>Plan Policy Area          | Current<br>Development<br>Plan Precinct | Consultation<br>November 2019 Code<br>Proposal | Consultation Nov<br>2020 Code Prop   |  |  |
| Bulky Goods                      |                                                  |                                         | Suburban Employment                            | Employment                           |  |  |
| Caravan and Tourist Park         |                                                  |                                         | Caravan and Tourist Park                       | Caravan and Tourist Park             |  |  |
| City Centre                      |                                                  |                                         | Urban Activity Centre                          | Urban Activity Centre                |  |  |
| City Centre                      | Cave Gardens and Environs State<br>Heritage Area |                                         | Urban Activity Centre                          | Urban Activity Centre                |  |  |
| Commerce/Industry                |                                                  |                                         | Suburban Employment                            | Employment                           |  |  |
| Commercial                       |                                                  |                                         | Suburban Employment                            | Employment                           |  |  |
| Community                        |                                                  |                                         | Community Facilities                           | Community Facilities                 |  |  |
| Community                        | Lakes Perimeter                                  |                                         | Community Facilities                           | Community Facilities                 |  |  |
| Country Living                   |                                                  |                                         | Rural Living                                   | RuralLiving                          |  |  |
| District Centre                  |                                                  |                                         | Suburban Activity Centre                       | Suburban Activity Centre             |  |  |
| General Industry                 |                                                  |                                         | Employment                                     | Strategic Employment                 |  |  |
| Industry (Enterpise)             |                                                  |                                         | Suburban Employment                            | Employment                           |  |  |
| Industry (Timber Mill)           |                                                  |                                         | Employment                                     | Strategic Employment                 |  |  |
| Lakes                            |                                                  |                                         | Conservation                                   | Conservation                         |  |  |
| Light Industry                   |                                                  |                                         | Suburban Employment                            | Employment                           |  |  |
| Local Centre                     |                                                  |                                         | Suburban Activity Centre                       | Local Activity Centre                |  |  |
| Mixed Use                        |                                                  |                                         | Business Neighbourhood                         | Business Neighbourhood               |  |  |
| Neighbourhood Centre             |                                                  |                                         | Suburban Activity Centre                       | Suburban Activity Centre             |  |  |
| Public Purposes (Education)      |                                                  |                                         | Community Facilities                           | Community Facilities                 |  |  |
| Public Purposes (Rail Transport) |                                                  |                                         | Open Space                                     | Open Space                           |  |  |
| Public Purposes (Show Grounds)   |                                                  |                                         | Recreation                                     | Recreation                           |  |  |
| Recreation                       |                                                  |                                         | Recreation                                     | Recreation                           |  |  |
| Residential                      |                                                  |                                         | General Neighbourhood                          | Zone Spilt<br>Suburban Neighbourhood |  |  |

Planning & Design vember Code Subzone posal

| <b>V</b> PlanSA                  | TRANS                                   | STATE<br>PLANNING<br>COMMISSION         |                                                |                                             |                                   |
|----------------------------------|-----------------------------------------|-----------------------------------------|------------------------------------------------|---------------------------------------------|-----------------------------------|
| Current Development<br>Plan Zone | Current Development<br>Plan Policy Area | Current<br>Development<br>Plan Precinct | Consultation<br>November 2019 Code<br>Proposal | Consultation November<br>2020 Code Proposal | Planning & Design<br>Code Subzone |
|                                  |                                         |                                         |                                                | Established Neighbourhood                   |                                   |
| Residential                      | Attamurra Golf Course                   |                                         | Suburban Neighbourhood                         | Golf Course Estate                          |                                   |
| Residential                      | Kennedy Avenue Growth Area              |                                         | Suburban Neighbourhood                         | Suburban Neighbourhood                      |                                   |
| Residential                      | Low Density                             |                                         | Suburban Neighbourhood                         | Suburban Neighbourhood                      |                                   |
| Residential                      | McCormick Road                          |                                         | Suburban Neighbourhood                         | Suburban Neighbourhood                      |                                   |
| Residential                      | Northern Residential                    |                                         | Suburban Neighbourhood                         | Suburban Neighbourhood                      |                                   |
| Residential                      | Suttontown Road                         |                                         | Suburban Neighbourhood                         | Suburban Neighbourhood                      |                                   |
| Residential Regeneration         |                                         |                                         | General Neighbourhood                          | General Neighbourhood                       |                                   |
| Rural Living                     |                                         |                                         | Rural Living                                   | RuralLiving                                 |                                   |