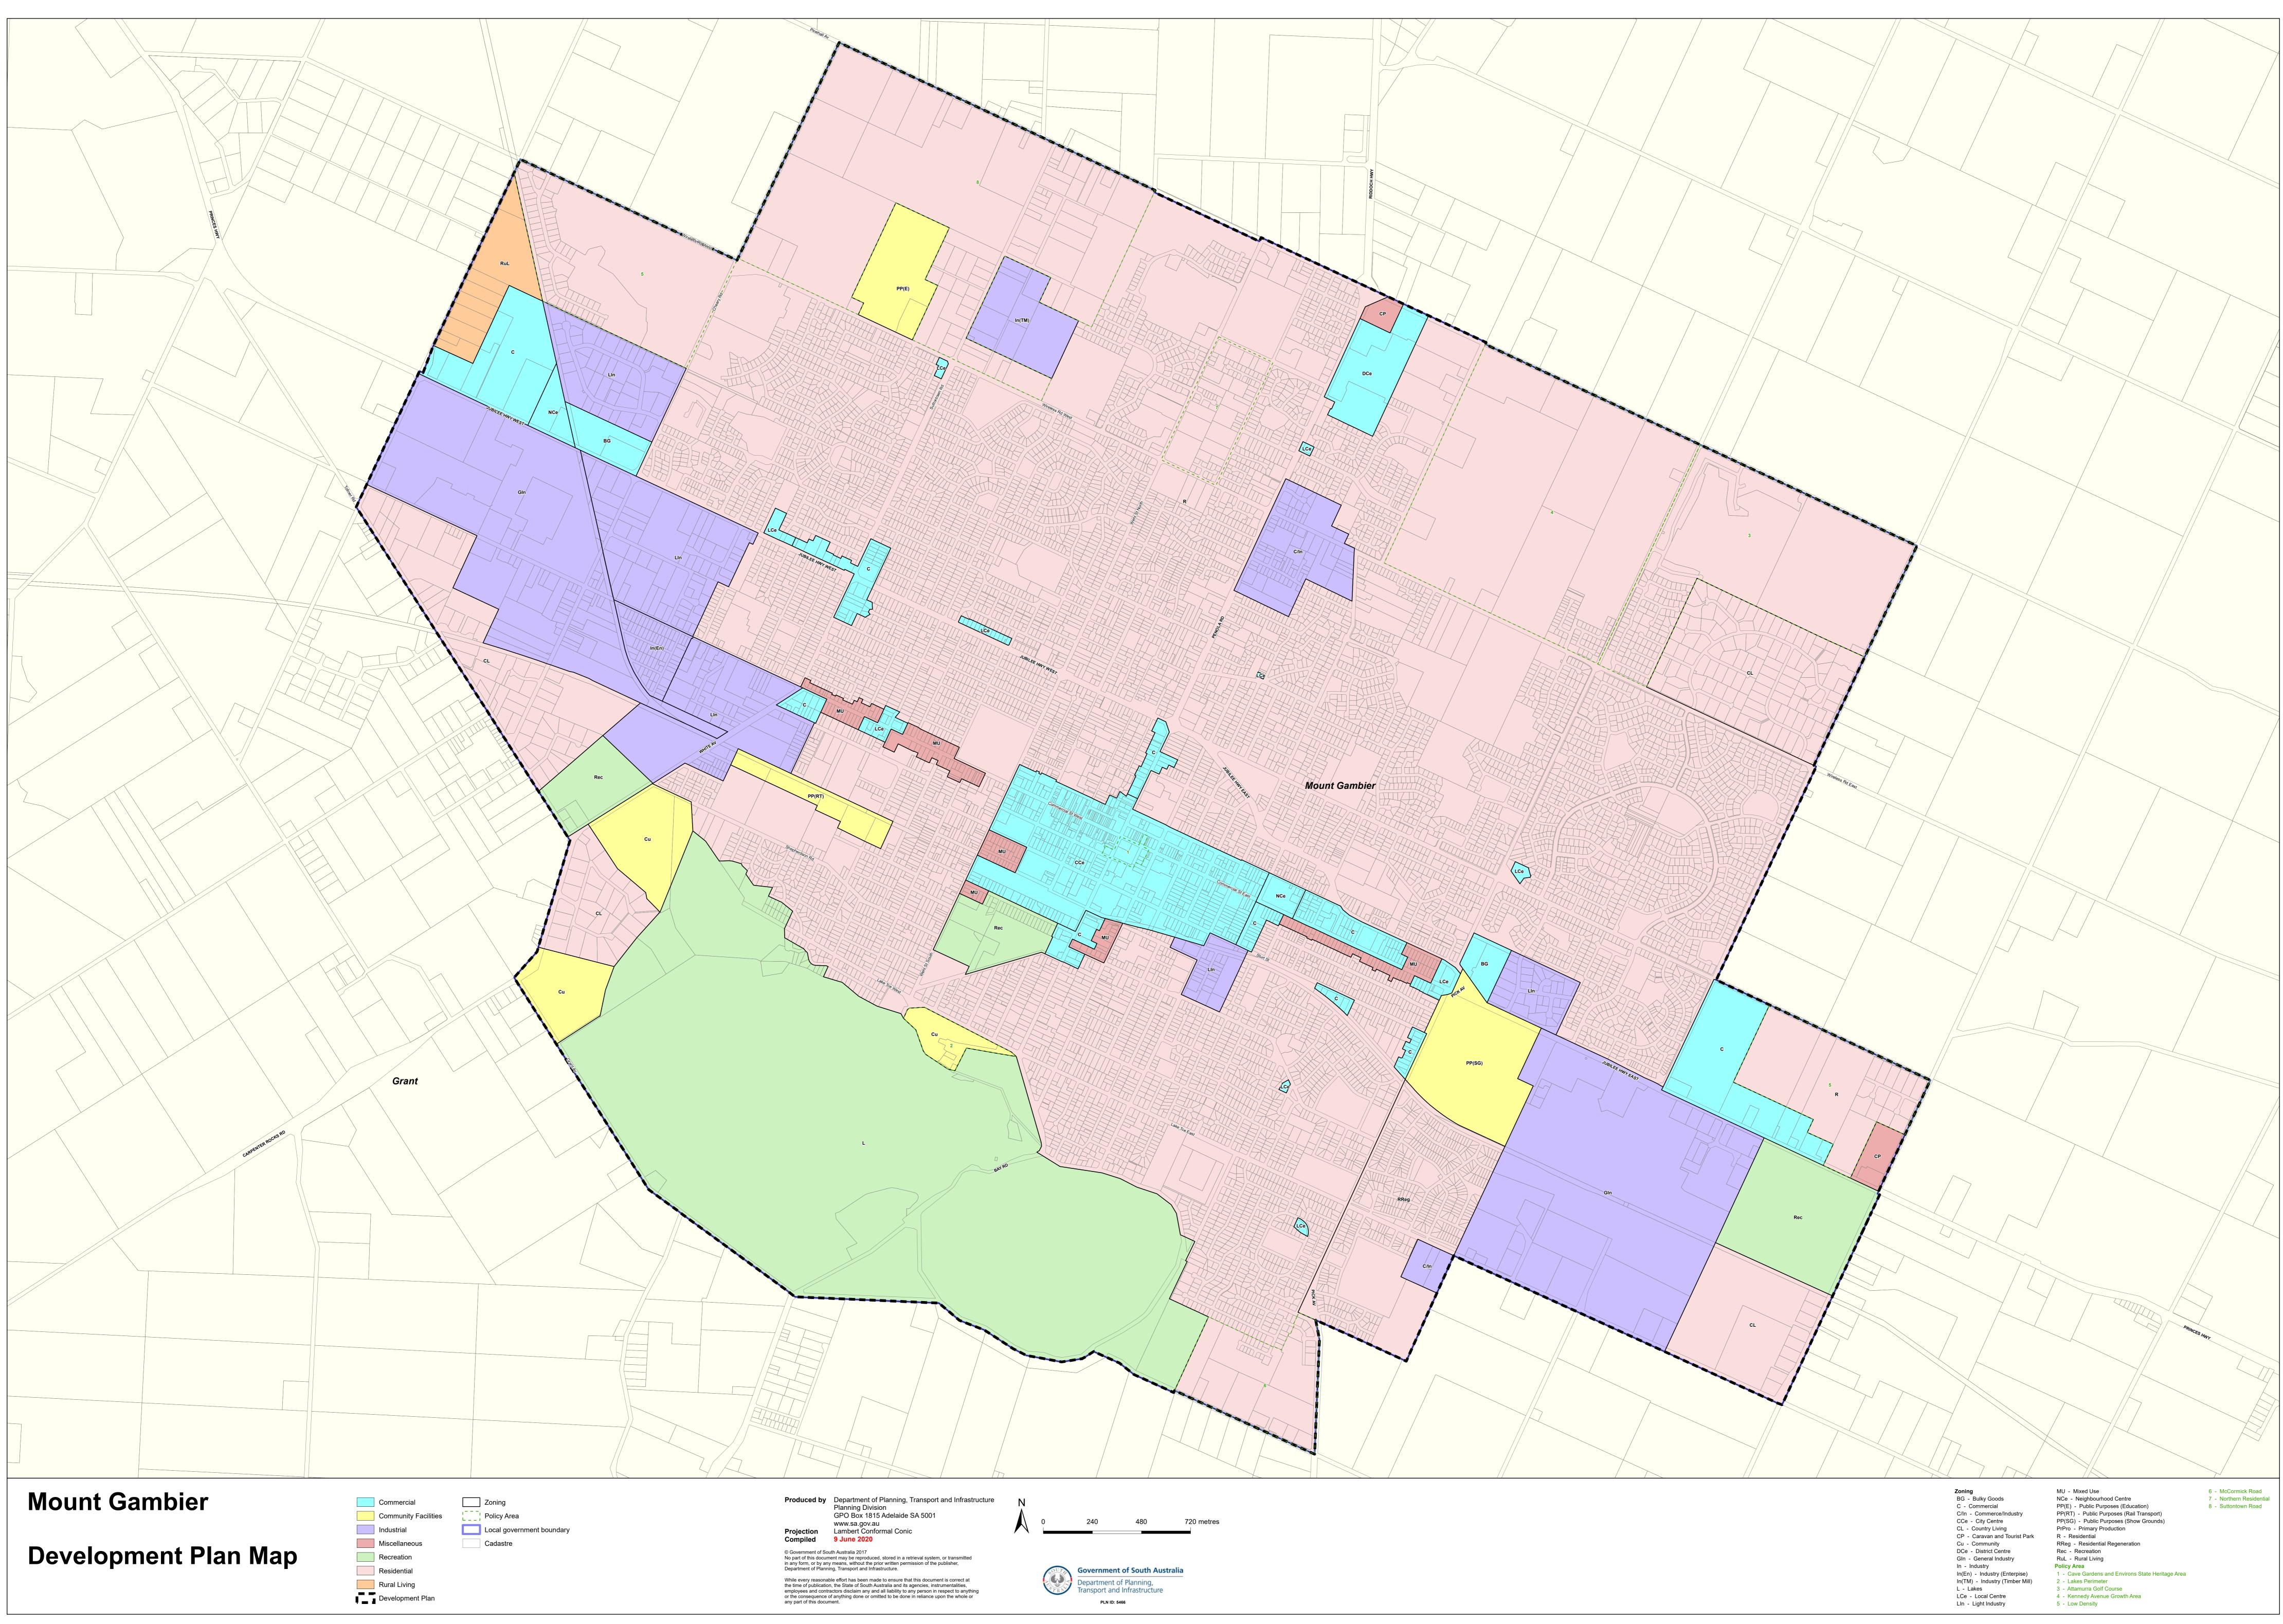

| PlanSA                           | TRANSITION TABLE – City of Mount Gambier         |                                         |                                                |                                      |  |  |
|----------------------------------|--------------------------------------------------|-----------------------------------------|------------------------------------------------|--------------------------------------|--|--|
| Current Development<br>Plan Zone | Current Development<br>Plan Policy Area          | Current<br>Development<br>Plan Precinct | Consultation<br>November 2019 Code<br>Proposal | Consultation Nov<br>2020 Code Prop   |  |  |
| Bulky Goods                      |                                                  |                                         | Suburban Employment                            | Employment                           |  |  |
| Caravan and Tourist Park         |                                                  |                                         | Caravan and Tourist Park                       | Caravan and Tourist Park             |  |  |
| City Centre                      |                                                  |                                         | Urban Activity Centre                          | Urban Activity Centre                |  |  |
| City Centre                      | Cave Gardens and Environs State<br>Heritage Area |                                         | Urban Activity Centre                          | Urban Activity Centre                |  |  |
| Commerce/Industry                |                                                  |                                         | Suburban Employment                            | Employment                           |  |  |
| Commercial                       |                                                  |                                         | Suburban Employment                            | Employment                           |  |  |
| Community                        |                                                  |                                         | Community Facilities                           | Community Facilities                 |  |  |
| Community                        | Lakes Perimeter                                  |                                         | Community Facilities                           | Community Facilities                 |  |  |
| Country Living                   |                                                  |                                         | Rural Living                                   | RuralLiving                          |  |  |
| District Centre                  |                                                  |                                         | Suburban Activity Centre                       | Suburban Activity Centre             |  |  |
| General Industry                 |                                                  |                                         | Employment                                     | Strategic Employment                 |  |  |
| Industry (Enterpise)             |                                                  |                                         | Suburban Employment                            | Employment                           |  |  |
| Industry (Timber Mill)           |                                                  |                                         | Employment                                     | Strategic Employment                 |  |  |
| Lakes                            |                                                  |                                         | Conservation                                   | Conservation                         |  |  |
| Light Industry                   |                                                  |                                         | Suburban Employment                            | Employment                           |  |  |
| Local Centre                     |                                                  |                                         | Suburban Activity Centre                       | Local Activity Centre                |  |  |
| Mixed Use                        |                                                  |                                         | Business Neighbourhood                         | Business Neighbourhood               |  |  |
| Neighbourhood Centre             |                                                  |                                         | Suburban Activity Centre                       | Suburban Activity Centre             |  |  |
| Public Purposes (Education)      |                                                  |                                         | Community Facilities                           | Community Facilities                 |  |  |
| Public Purposes (Rail Transport) |                                                  |                                         | Open Space                                     | Open Space                           |  |  |
| Public Purposes (Show Grounds)   |                                                  |                                         | Recreation                                     | Recreation                           |  |  |
| Recreation                       |                                                  |                                         | Recreation                                     | Recreation                           |  |  |
| Residential                      |                                                  |                                         | General Neighbourhood                          | Zone Spilt<br>Suburban Neighbourhood |  |  |

Planning & Design vember Code Subzone posal

| <b>V</b> PlanSA                  | TRANS                                   | STATE<br>PLANNING<br>COMMISSION         |                                                |                                             |                                   |
|----------------------------------|-----------------------------------------|-----------------------------------------|------------------------------------------------|---------------------------------------------|-----------------------------------|
| Current Development<br>Plan Zone | Current Development<br>Plan Policy Area | Current<br>Development<br>Plan Precinct | Consultation<br>November 2019 Code<br>Proposal | Consultation November<br>2020 Code Proposal | Planning & Design<br>Code Subzone |
|                                  |                                         |                                         |                                                | Established Neighbourhood                   |                                   |
| Residential                      | Attamurra Golf Course                   |                                         | Suburban Neighbourhood                         | Golf Course Estate                          |                                   |
| Residential                      | Kennedy Avenue Growth Area              |                                         | Suburban Neighbourhood                         | Suburban Neighbourhood                      |                                   |
| Residential                      | Low Density                             |                                         | Suburban Neighbourhood                         | Suburban Neighbourhood                      |                                   |
| Residential                      | McCormick Road                          |                                         | Suburban Neighbourhood                         | Suburban Neighbourhood                      |                                   |
| Residential                      | Northern Residential                    |                                         | Suburban Neighbourhood                         | Suburban Neighbourhood                      |                                   |
| Residential                      | Suttontown Road                         |                                         | Suburban Neighbourhood                         | Suburban Neighbourhood                      |                                   |
| Residential Regeneration         |                                         |                                         | General Neighbourhood                          | General Neighbourhood                       |                                   |
| Rural Living                     |                                         |                                         | Rural Living                                   | RuralLiving                                 |                                   |