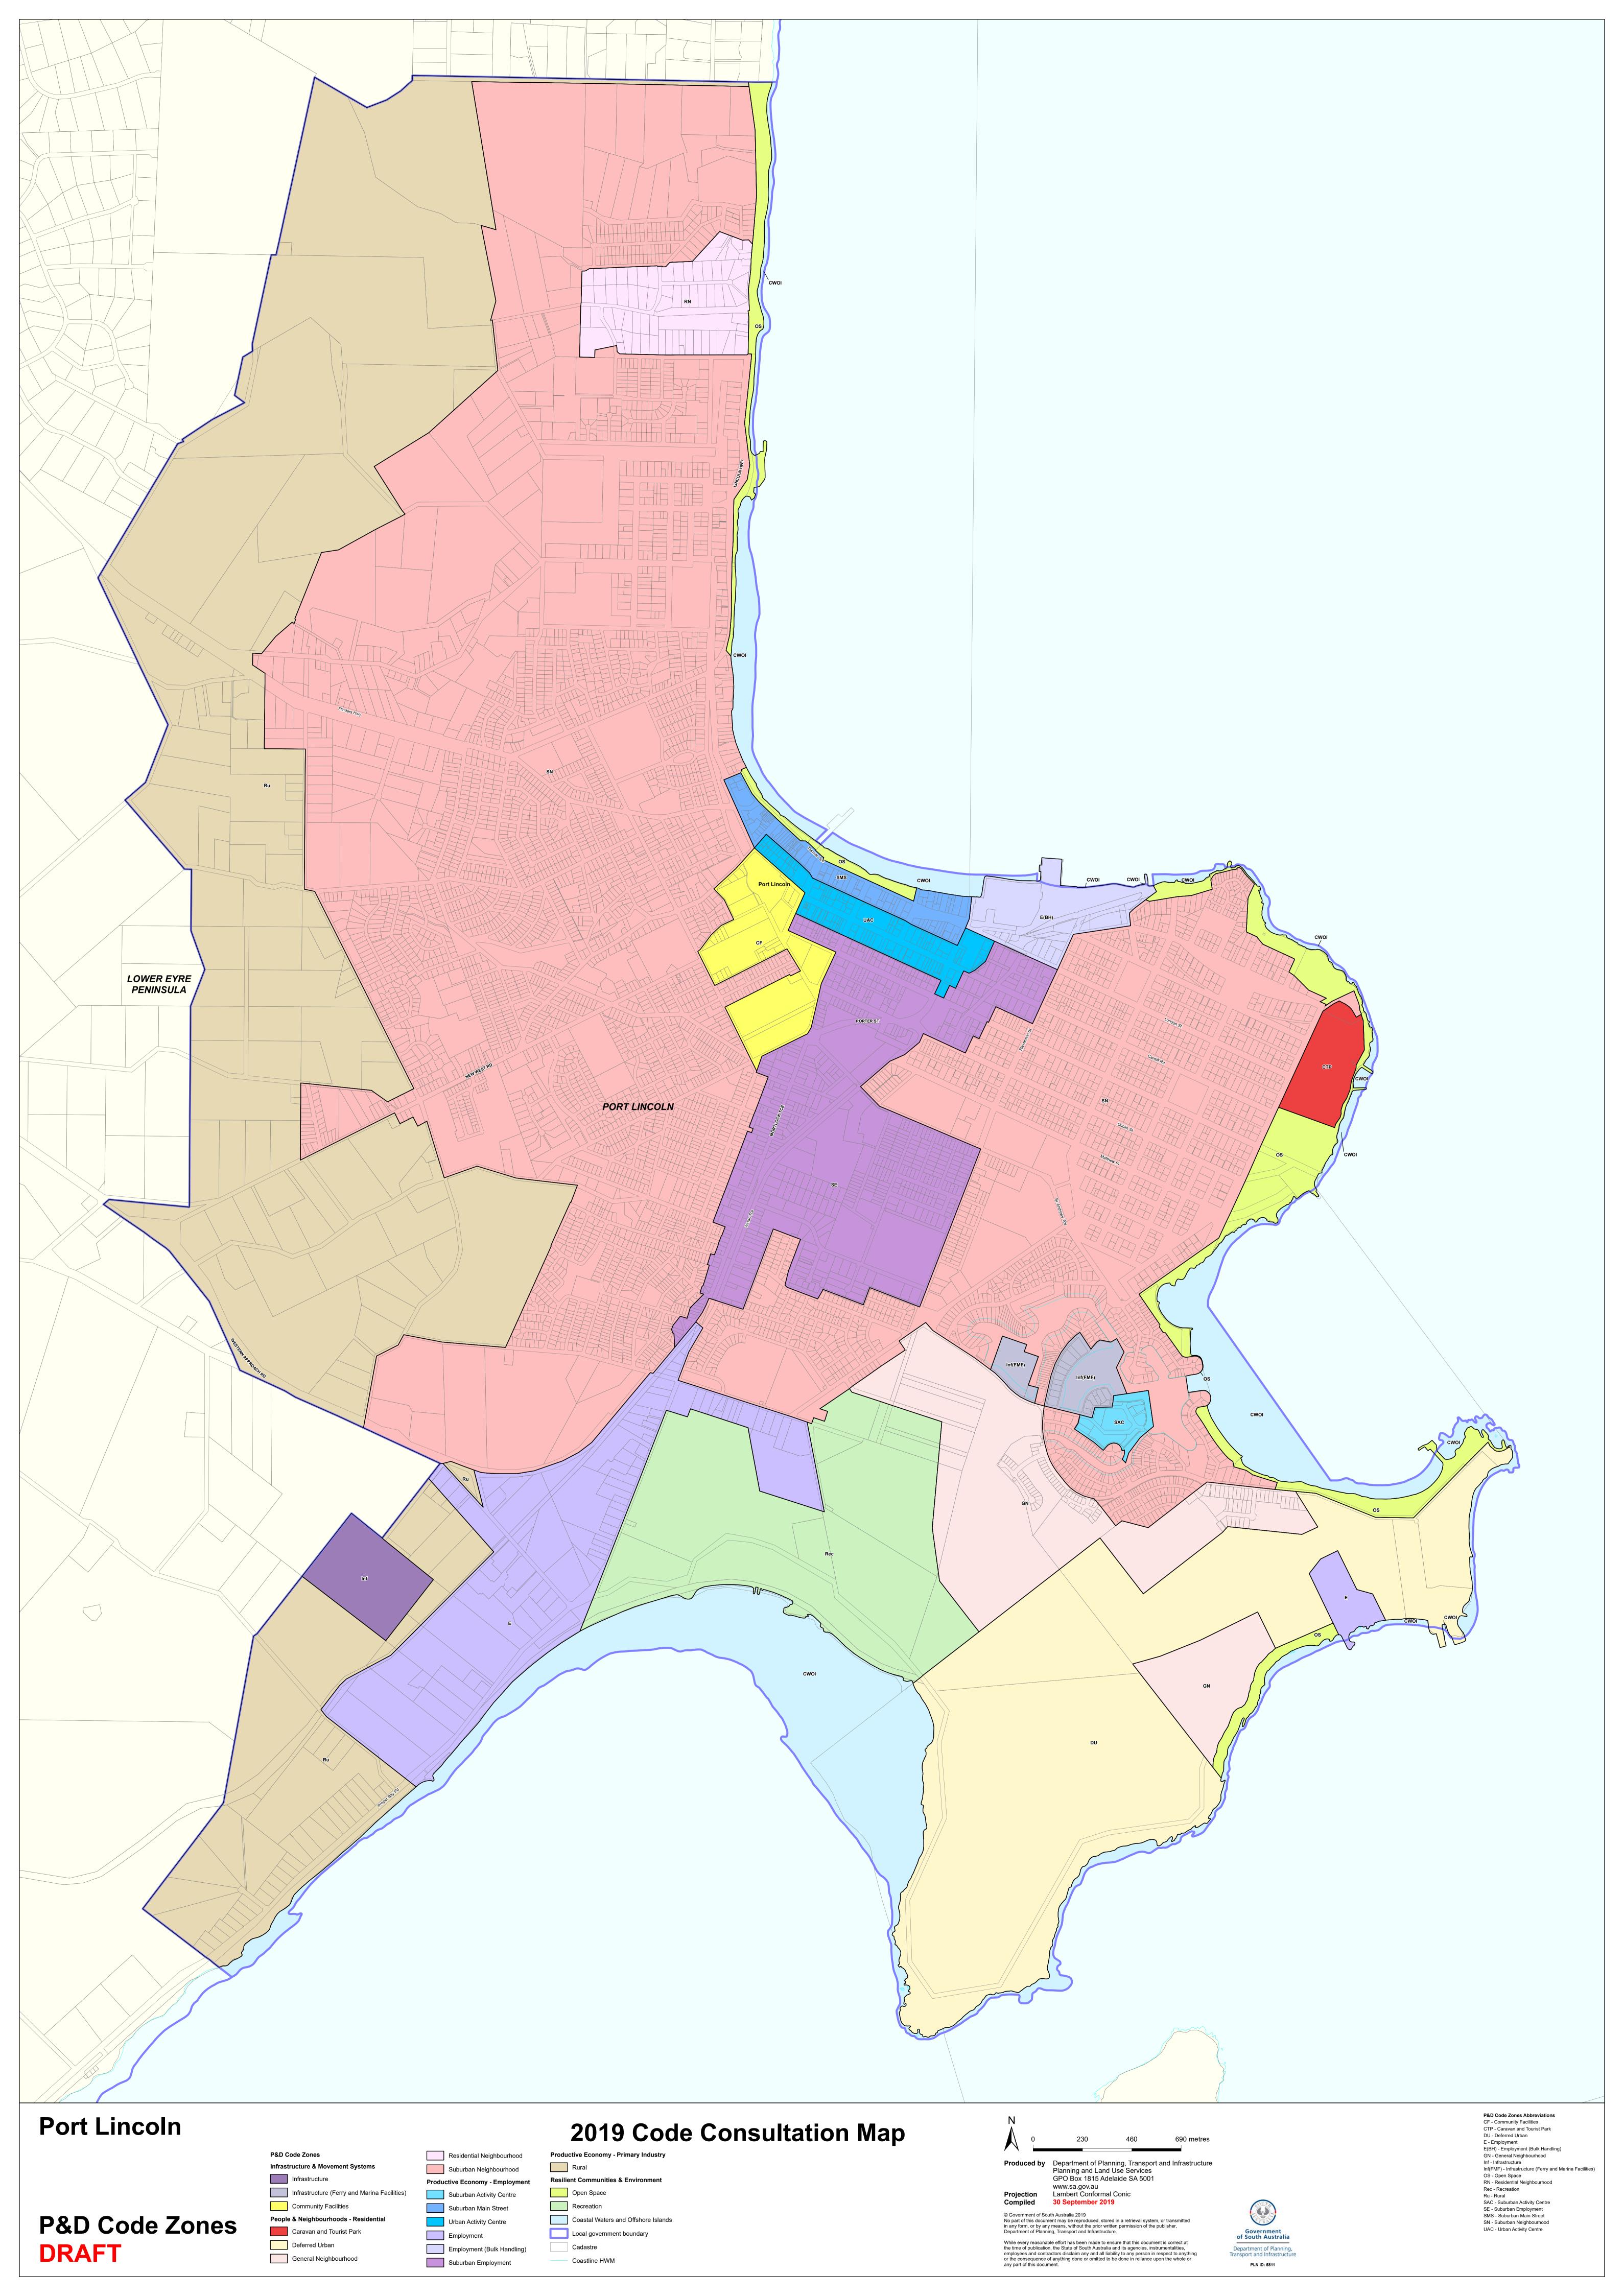

## **TRANSITION TABLE – City of Port Lincoln**

| Current Development<br>Plan Zone | Current Development<br>Plan Policy Area | Current<br>Development<br>Plan Precinct | Consultation November<br>2019 Code Proposal  | Consultation November<br>2020 Code Proposal       | Planning & Design<br>Code Subzone |
|----------------------------------|-----------------------------------------|-----------------------------------------|----------------------------------------------|---------------------------------------------------|-----------------------------------|
| Bulk Handling                    |                                         |                                         | Employment (Bulk Handling)                   | Employment (Bulk Handling)                        |                                   |
| Bulky Goods                      |                                         |                                         | Suburban Employment                          | Employment                                        |                                   |
| Caravan and Tourist Park         |                                         |                                         | Caravan and Tourist Park                     | Caravan and Tourist Park                          |                                   |
| Coastal Marina                   |                                         |                                         | Infrastructure (Ferry and Marina Facilities) | Infrastructure (Ferry and Marina Facilities)      |                                   |
| Coastal Open Space               |                                         |                                         | Open Space                                   | Open Space                                        |                                   |
| Commercial                       |                                         |                                         | Suburban Employment                          | Employment                                        |                                   |
| Deferred Urban                   |                                         |                                         | Deferred Urban                               | Deferred Urban                                    |                                   |
| District Town Centre             |                                         |                                         | Suburban Activity Centre                     | Suburban Activity Centre                          |                                   |
| Industry                         | Eastern Policy Area 10                  |                                         | Employment                                   | Strategic Employment                              |                                   |
| Industry                         | Kirton Point Policy Area 3              |                                         | Suburban Employment                          | Employment                                        |                                   |
| Industry                         | Proper Bay Road Policy Area 4           |                                         | Employment                                   | Strategic Employment                              |                                   |
| Infrastructure                   |                                         |                                         | Infrastructure                               | Infrastructure                                    |                                   |
| Light Industry                   |                                         |                                         | Suburban Employment                          | Employment                                        |                                   |
| Light Industry                   | Main Road Policy Area 2                 |                                         | Suburban Employment                          | Employment                                        |                                   |
| Recreation                       |                                         |                                         | Recreation                                   | Recreation                                        |                                   |
| Recreation                       | Golf Course                             |                                         | Recreation                                   | Recreation                                        |                                   |
| Regional Town Centre             | Community/Education                     |                                         | Community Facilities                         | Community Facilities                              |                                   |
| Regional Town Centre             | Mixed Use/Speciality Retail             |                                         | Suburban Main Street                         | Suburban Main Street                              |                                   |
| Regional Town Centre             | Non-Core Retail                         |                                         | Suburban Main Street                         | Employment                                        |                                   |
| Regional Town Centre             | Retail Core                             |                                         | Urban Activity Centre                        | Urban Activity Centre                             |                                   |
| Residential                      |                                         |                                         | Suburban Neighbourhood                       | Suburban Neighbourhood                            |                                   |
| Residential                      |                                         | Eastern                                 | Suburban Neighbourhood                       | General Neighbourhood                             |                                   |
| Residential                      |                                         | Happy Valley                            | Suburban Neighbourhood                       | Suburban Neighbourhood and Hills<br>Neighbourhood |                                   |

## **TRANSITION TABLE – City of Port Lincoln**

| Current Development<br>Plan Zone | Current Development<br>Plan Policy Area | Current<br>Development<br>Plan Precinct | Consultation November 2019 Code Proposal | Consultation November 2020 Code Proposal | Planning & Design<br>Code Subzone |
|----------------------------------|-----------------------------------------|-----------------------------------------|------------------------------------------|------------------------------------------|-----------------------------------|
| Residential                      |                                         | Kirton Point                            | Suburban Neighbourhood                   | Suburban Neighbourhood                   |                                   |
| Residential                      |                                         | Lincoln Central                         | Suburban Neighbourhood                   | Suburban Neighbourhood                   |                                   |
| Residential                      |                                         | Lincoln Cove                            | General Neighbourhood                    | Waterfront Neighbourhood                 |                                   |
| Residential                      |                                         | Residential 1                           | Suburban Neighbourhood                   | Suburban Neighbourhood                   |                                   |
| Residential                      |                                         | Southern                                | Suburban Neighbourhood                   | Suburban Neighbourhood                   |                                   |
| Residential                      |                                         | Unsewered area                          | Residential Neighbourhood                | Rural Neighbourhood                      |                                   |
| Residential Hills                |                                         | Northern                                | Suburban Neighbourhood                   | Hills Neighbourhood                      |                                   |
| Residential Hills                |                                         | Walter                                  | Suburban Neighbourhood                   | Hills Neighbourhood                      |                                   |
| Rural Landscape Protection       |                                         |                                         | Rural                                    | Rural                                    |                                   |