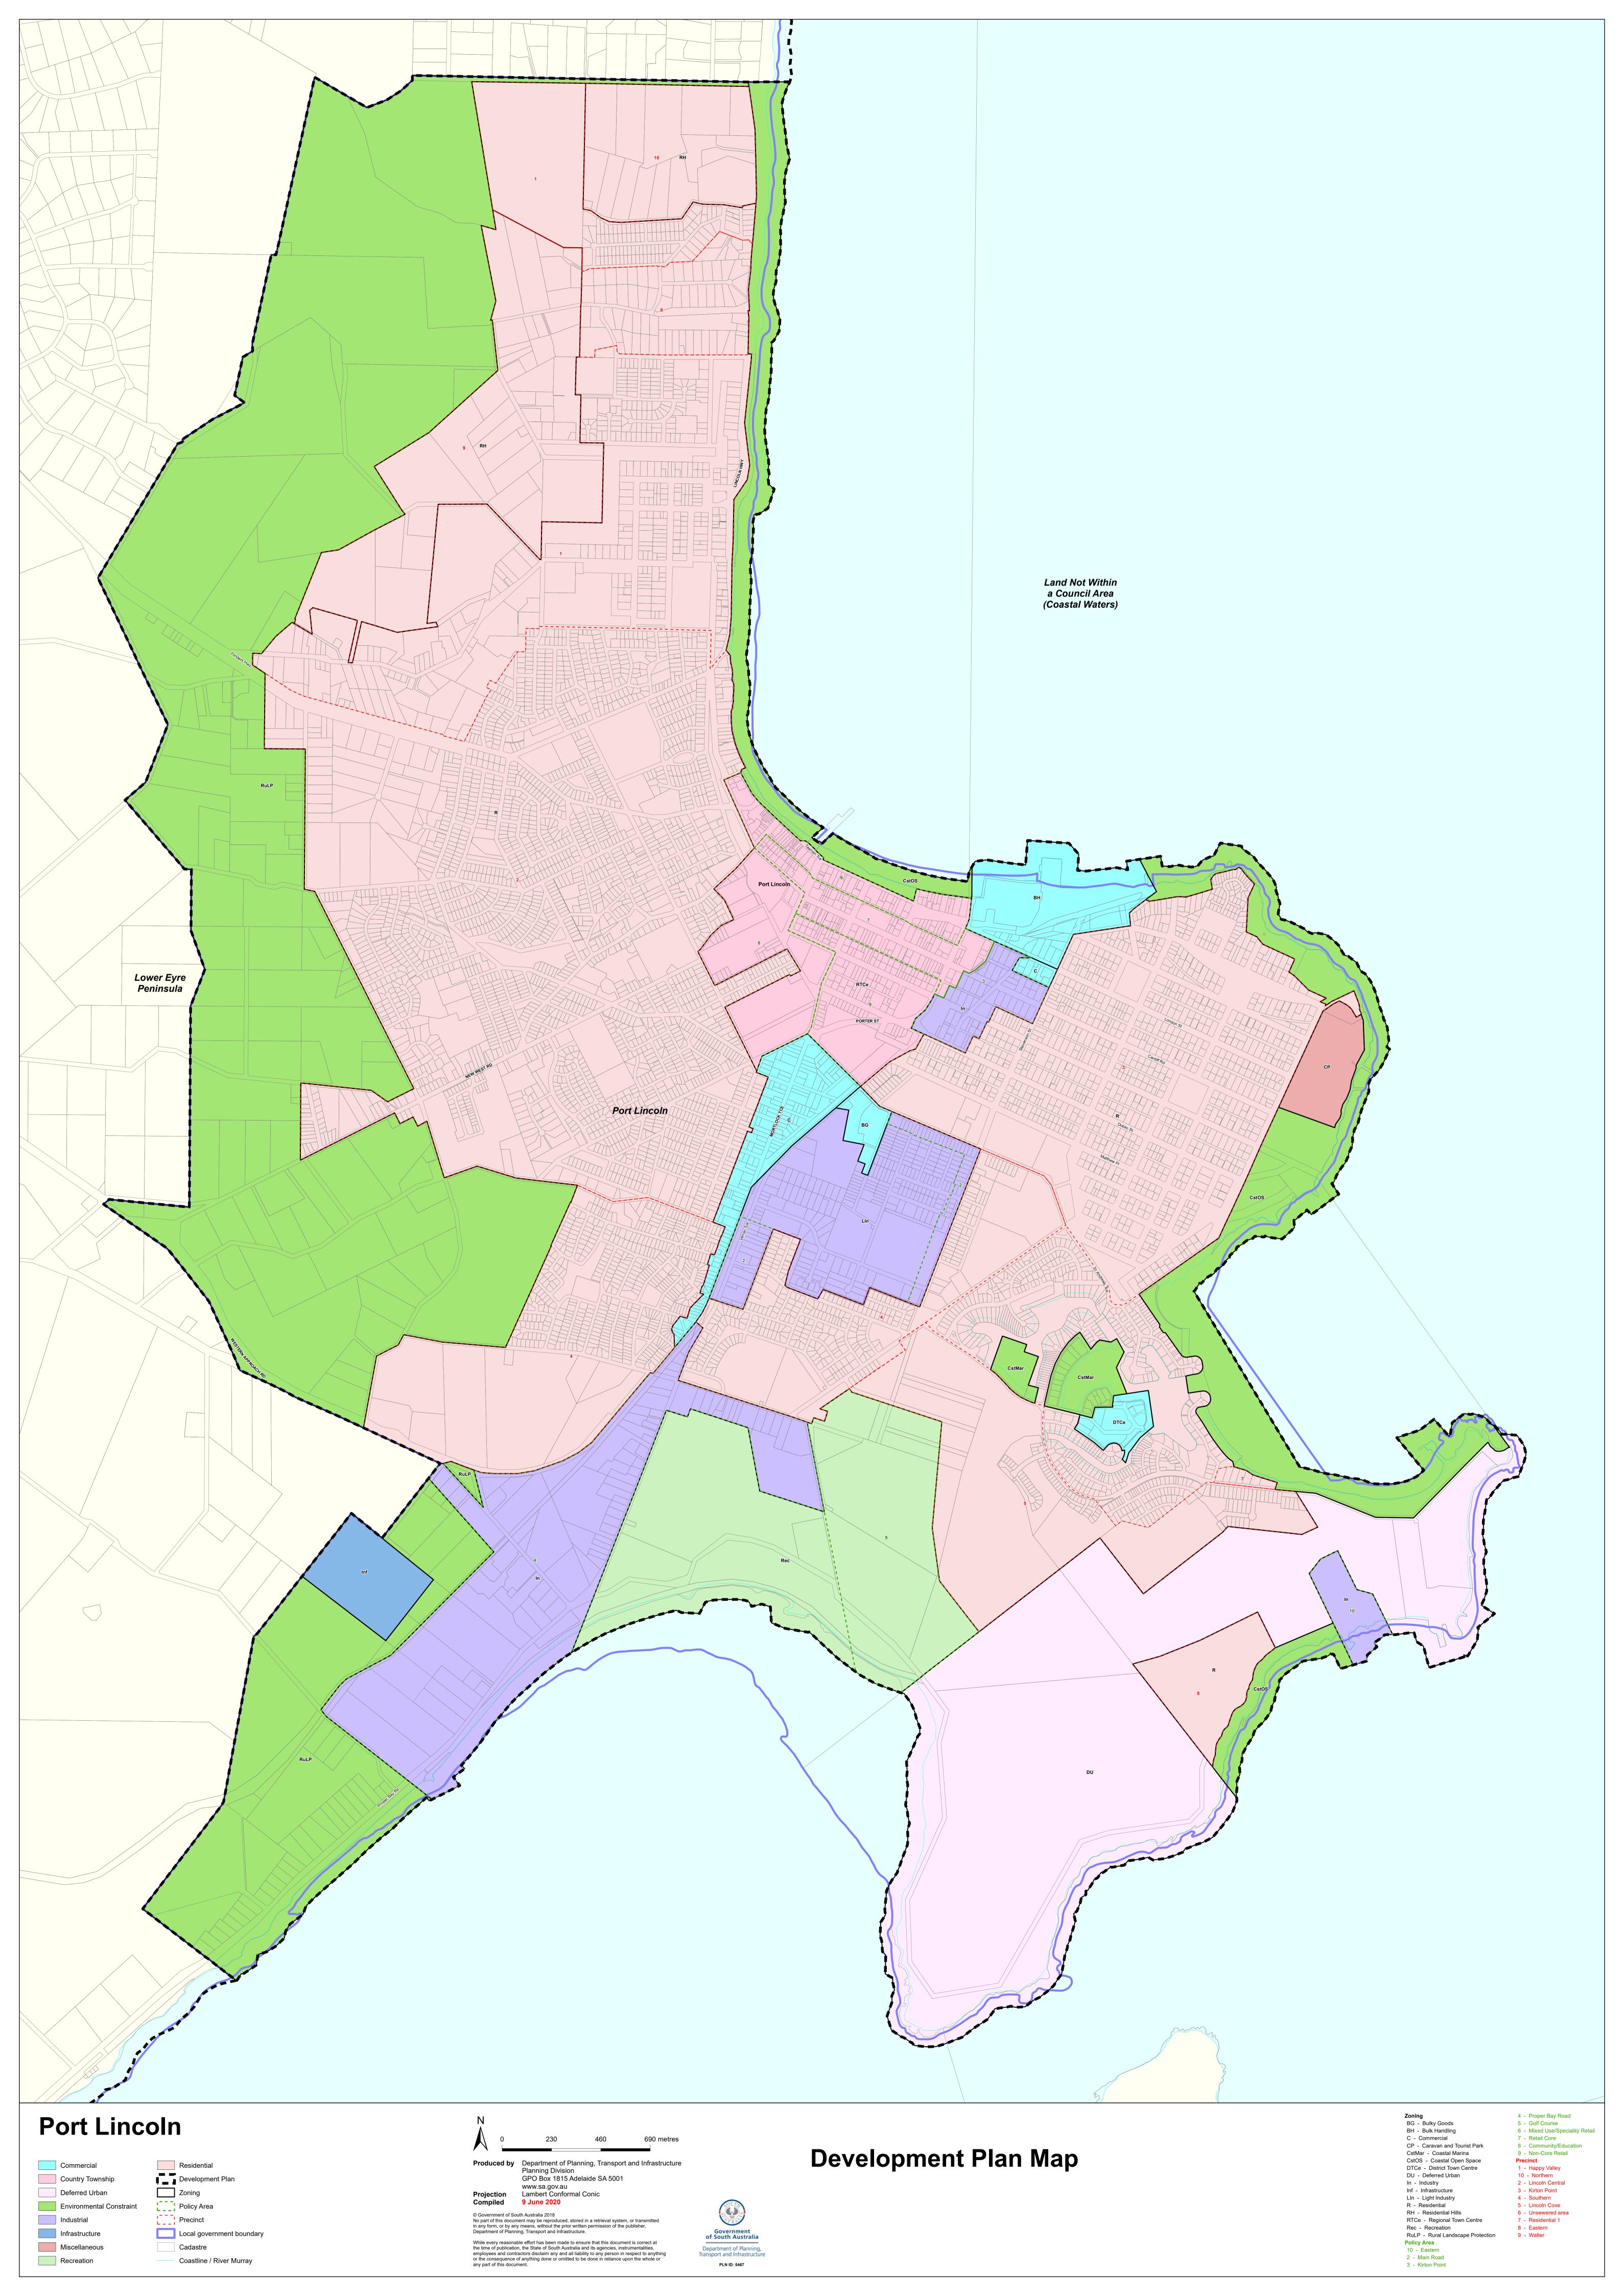

## **TRANSITION TABLE – City of Port Lincoln**

| Current Development<br>Plan Zone | Current Development<br>Plan Policy Area | Current<br>Development<br>Plan Precinct | Consultation November<br>2019 Code Proposal  | Consultation November<br>2020 Code Proposal       | Planning & Design<br>Code Subzone |
|----------------------------------|-----------------------------------------|-----------------------------------------|----------------------------------------------|---------------------------------------------------|-----------------------------------|
| Bulk Handling                    |                                         |                                         | Employment (Bulk Handling)                   | Employment (Bulk Handling)                        |                                   |
| Bulky Goods                      |                                         |                                         | Suburban Employment                          | Employment                                        |                                   |
| Caravan and Tourist Park         |                                         |                                         | Caravan and Tourist Park                     | Caravan and Tourist Park                          |                                   |
| Coastal Marina                   |                                         |                                         | Infrastructure (Ferry and Marina Facilities) | Infrastructure (Ferry and Marina Facilities)      |                                   |
| Coastal Open Space               |                                         |                                         | Open Space                                   | Open Space                                        |                                   |
| Commercial                       |                                         |                                         | Suburban Employment                          | Employment                                        |                                   |
| Deferred Urban                   |                                         |                                         | Deferred Urban                               | Deferred Urban                                    |                                   |
| District Town Centre             |                                         |                                         | Suburban Activity Centre                     | Suburban Activity Centre                          |                                   |
| Industry                         | Eastern Policy Area 10                  |                                         | Employment                                   | Strategic Employment                              |                                   |
| Industry                         | Kirton Point Policy Area 3              |                                         | Suburban Employment                          | Employment                                        |                                   |
| Industry                         | Proper Bay Road Policy Area 4           |                                         | Employment                                   | Strategic Employment                              |                                   |
| Infrastructure                   |                                         |                                         | Infrastructure                               | Infrastructure                                    |                                   |
| Light Industry                   |                                         |                                         | Suburban Employment                          | Employment                                        |                                   |
| Light Industry                   | Main Road Policy Area 2                 |                                         | Suburban Employment                          | Employment                                        |                                   |
| Recreation                       |                                         |                                         | Recreation                                   | Recreation                                        |                                   |
| Recreation                       | Golf Course                             |                                         | Recreation                                   | Recreation                                        |                                   |
| Regional Town Centre             | Community/Education                     |                                         | Community Facilities                         | Community Facilities                              |                                   |
| Regional Town Centre             | Mixed Use/Speciality Retail             |                                         | Suburban Main Street                         | Suburban Main Street                              |                                   |
| Regional Town Centre             | Non-Core Retail                         |                                         | Suburban Main Street                         | Employment                                        |                                   |
| Regional Town Centre             | Retail Core                             |                                         | Urban Activity Centre                        | Urban Activity Centre                             |                                   |
| Residential                      |                                         |                                         | Suburban Neighbourhood                       | Suburban Neighbourhood                            |                                   |
| Residential                      |                                         | Eastern                                 | Suburban Neighbourhood                       | General Neighbourhood                             |                                   |
| Residential                      |                                         | Happy Valley                            | Suburban Neighbourhood                       | Suburban Neighbourhood and Hills<br>Neighbourhood |                                   |

## **TRANSITION TABLE – City of Port Lincoln**

| Current Development<br>Plan Zone | Current Development<br>Plan Policy Area | Current<br>Development<br>Plan Precinct | Consultation November 2019 Code Proposal | Consultation November 2020 Code Proposal | Planning & Design<br>Code Subzone |
|----------------------------------|-----------------------------------------|-----------------------------------------|------------------------------------------|------------------------------------------|-----------------------------------|
| Residential                      |                                         | Kirton Point                            | Suburban Neighbourhood                   | Suburban Neighbourhood                   |                                   |
| Residential                      |                                         | Lincoln Central                         | Suburban Neighbourhood                   | Suburban Neighbourhood                   |                                   |
| Residential                      |                                         | Lincoln Cove                            | General Neighbourhood                    | Waterfront Neighbourhood                 |                                   |
| Residential                      |                                         | Residential 1                           | Suburban Neighbourhood                   | Suburban Neighbourhood                   |                                   |
| Residential                      |                                         | Southern                                | Suburban Neighbourhood                   | Suburban Neighbourhood                   |                                   |
| Residential                      |                                         | Unsewered area                          | Residential Neighbourhood                | Rural Neighbourhood                      |                                   |
| Residential Hills                |                                         | Northern                                | Suburban Neighbourhood                   | Hills Neighbourhood                      |                                   |
| Residential Hills                |                                         | Walter                                  | Suburban Neighbourhood                   | Hills Neighbourhood                      |                                   |
| Rural Landscape Protection       |                                         |                                         | Rural                                    | Rural                                    |                                   |