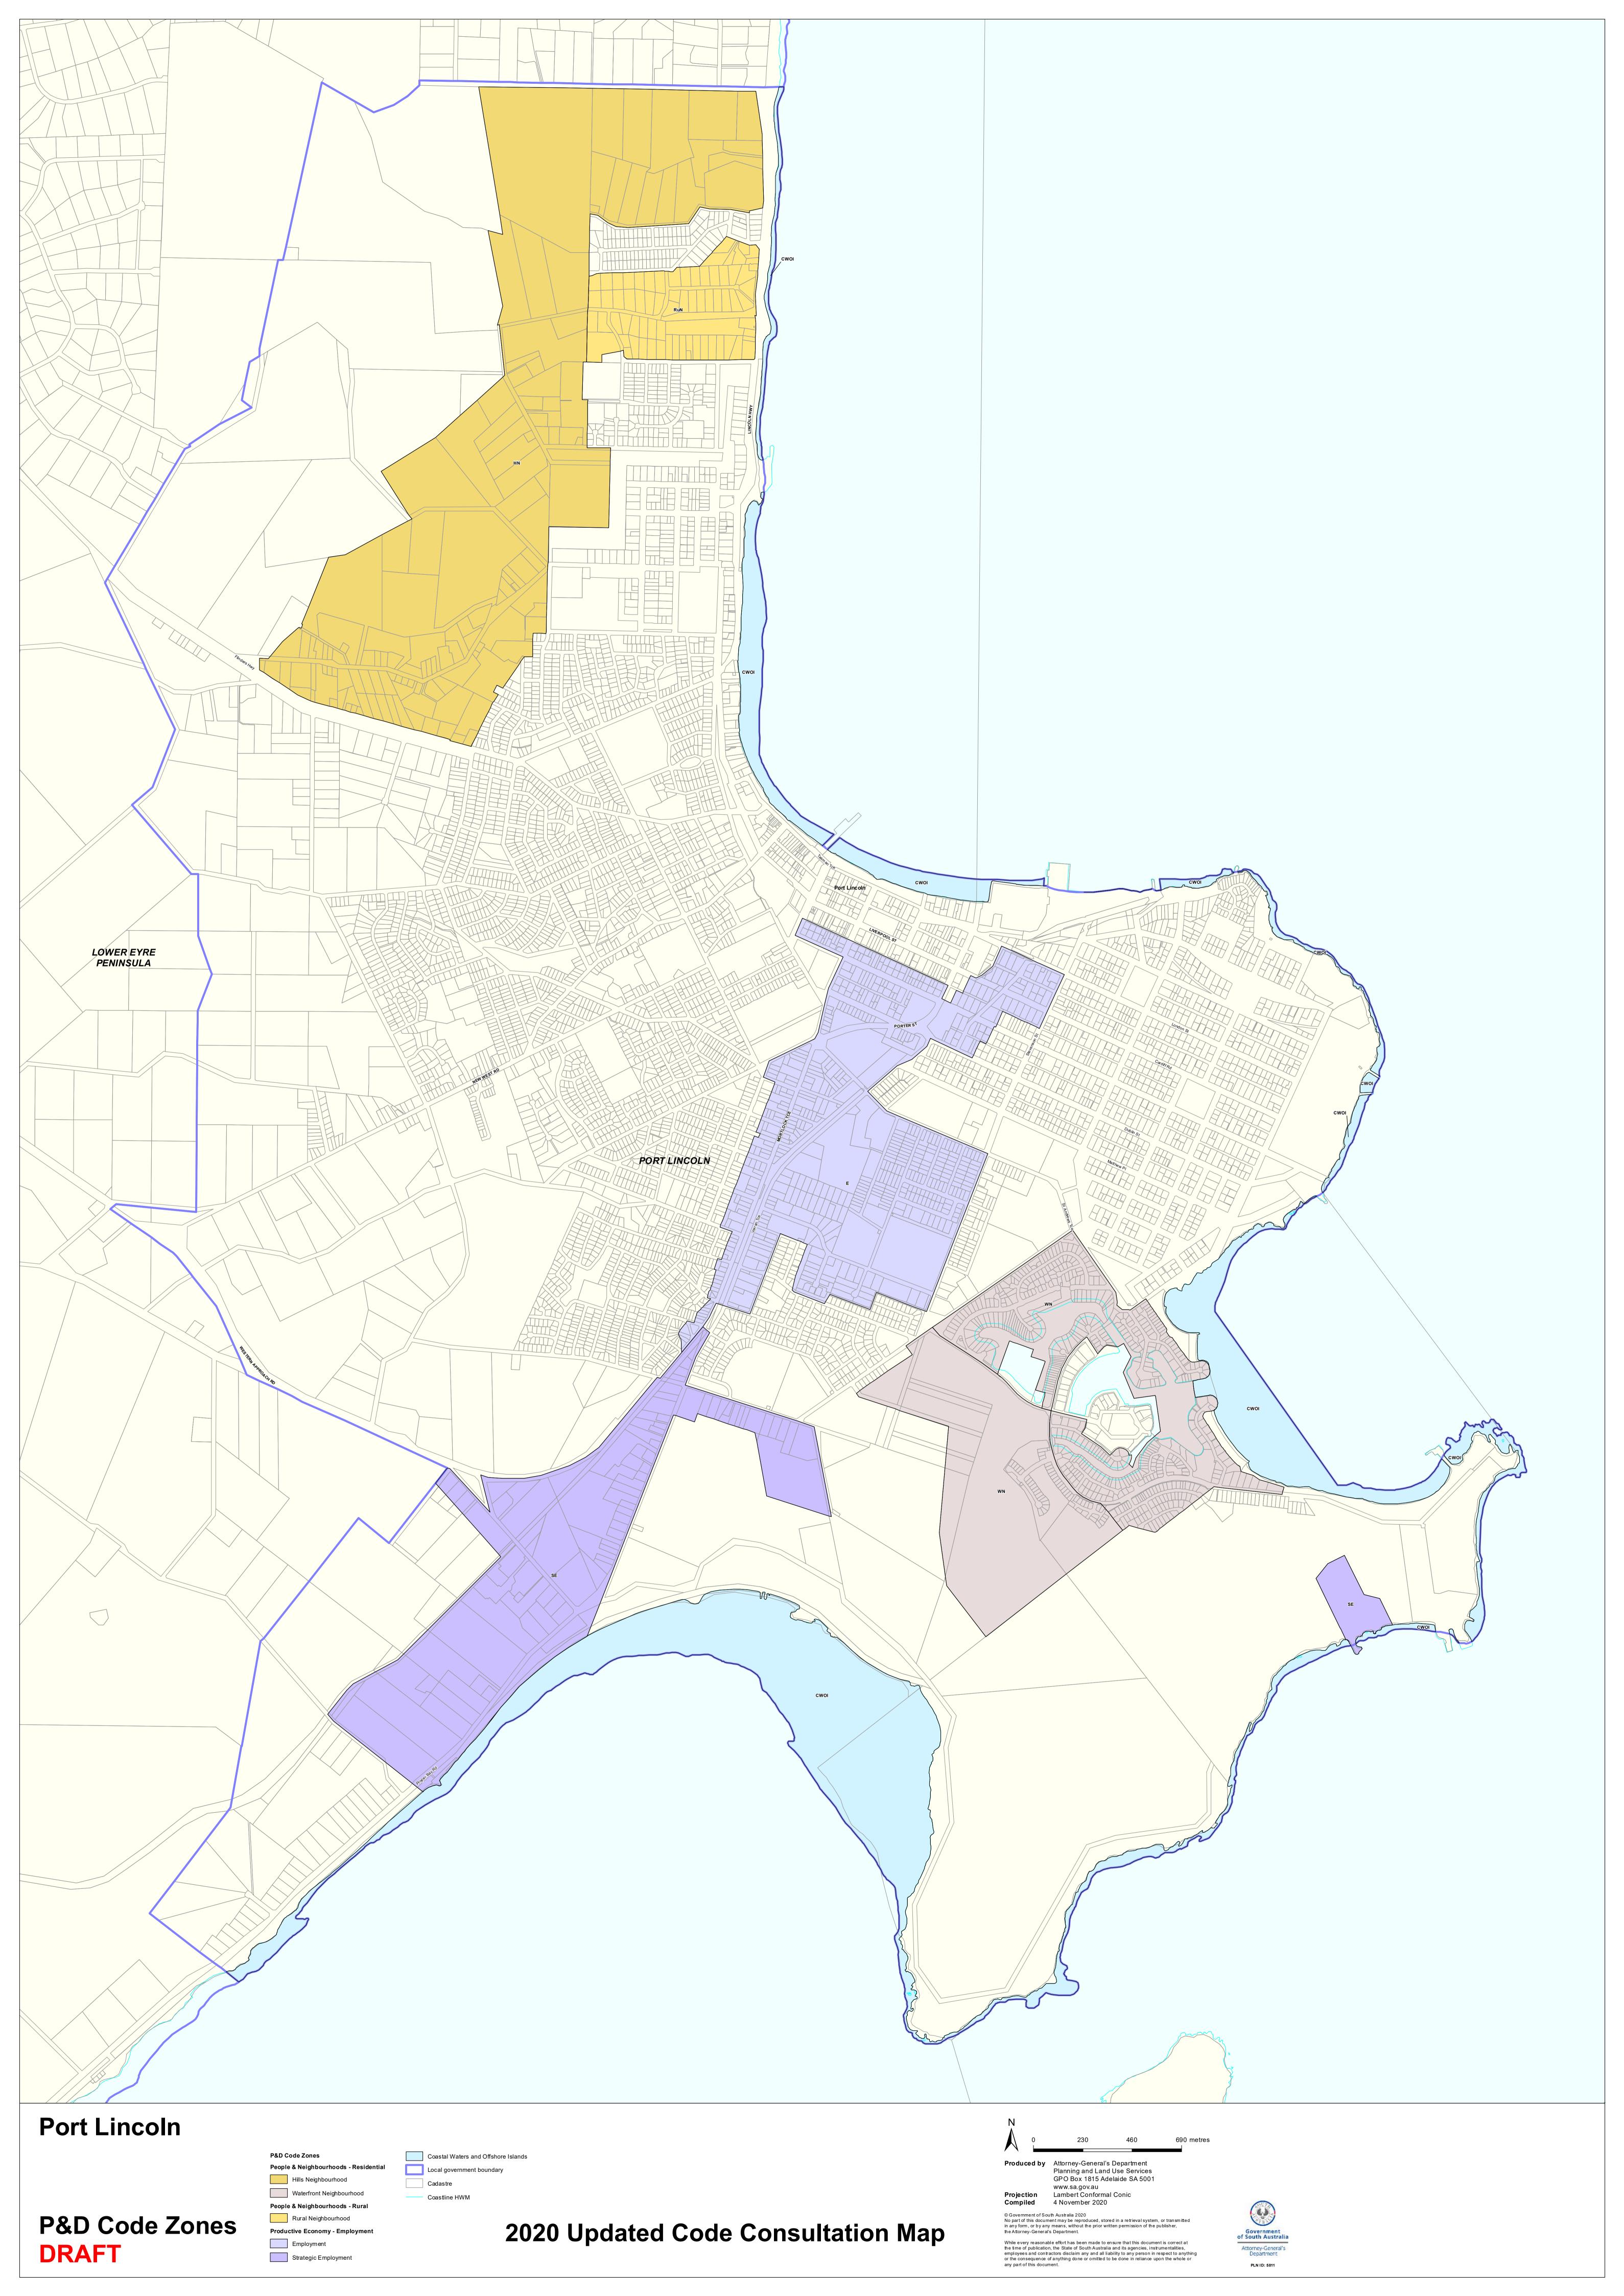

## **TRANSITION TABLE – City of Port Lincoln**

| Current Development<br>Plan Zone | Current Development<br>Plan Policy Area | Current<br>Development<br>Plan Precinct | Consultation November<br>2019 Code Proposal  | Consultation November<br>2020 Code Proposal       | Planning & Design<br>Code Subzone |
|----------------------------------|-----------------------------------------|-----------------------------------------|----------------------------------------------|---------------------------------------------------|-----------------------------------|
| Bulk Handling                    |                                         |                                         | Employment (Bulk Handling)                   | Employment (Bulk Handling)                        |                                   |
| Bulky Goods                      |                                         |                                         | Suburban Employment                          | Employment                                        |                                   |
| Caravan and Tourist Park         |                                         |                                         | Caravan and Tourist Park                     | Caravan and Tourist Park                          |                                   |
| Coastal Marina                   |                                         |                                         | Infrastructure (Ferry and Marina Facilities) | Infrastructure (Ferry and Marina Facilities)      |                                   |
| Coastal Open Space               |                                         |                                         | Open Space                                   | Open Space                                        |                                   |
| Commercial                       |                                         |                                         | Suburban Employment                          | Employment                                        |                                   |
| Deferred Urban                   |                                         |                                         | Deferred Urban                               | Deferred Urban                                    |                                   |
| District Town Centre             |                                         |                                         | Suburban Activity Centre                     | Suburban Activity Centre                          |                                   |
| Industry                         | Eastern Policy Area 10                  |                                         | Employment                                   | Strategic Employment                              |                                   |
| Industry                         | Kirton Point Policy Area 3              |                                         | Suburban Employment                          | Employment                                        |                                   |
| Industry                         | Proper Bay Road Policy Area 4           |                                         | Employment                                   | Strategic Employment                              |                                   |
| Infrastructure                   |                                         |                                         | Infrastructure                               | Infrastructure                                    |                                   |
| Light Industry                   |                                         |                                         | Suburban Employment                          | Employment                                        |                                   |
| Light Industry                   | Main Road Policy Area 2                 |                                         | Suburban Employment                          | Employment                                        |                                   |
| Recreation                       |                                         |                                         | Recreation                                   | Recreation                                        |                                   |
| Recreation                       | Golf Course                             |                                         | Recreation                                   | Recreation                                        |                                   |
| Regional Town Centre             | Community/Education                     |                                         | Community Facilities                         | Community Facilities                              |                                   |
| Regional Town Centre             | Mixed Use/Speciality Retail             |                                         | Suburban Main Street                         | Suburban Main Street                              |                                   |
| Regional Town Centre             | Non-Core Retail                         |                                         | Suburban Main Street                         | Employment                                        |                                   |
| Regional Town Centre             | Retail Core                             |                                         | Urban Activity Centre                        | Urban Activity Centre                             |                                   |
| Residential                      |                                         |                                         | Suburban Neighbourhood                       | Suburban Neighbourhood                            |                                   |
| Residential                      |                                         | Eastern                                 | Suburban Neighbourhood                       | General Neighbourhood                             |                                   |
| Residential                      |                                         | Happy Valley                            | Suburban Neighbourhood                       | Suburban Neighbourhood and Hills<br>Neighbourhood |                                   |

## **TRANSITION TABLE – City of Port Lincoln**

| Current Development<br>Plan Zone | Current Development<br>Plan Policy Area | Current<br>Development<br>Plan Precinct | Consultation November 2019 Code Proposal | Consultation November 2020 Code Proposal | Planning & Design<br>Code Subzone |
|----------------------------------|-----------------------------------------|-----------------------------------------|------------------------------------------|------------------------------------------|-----------------------------------|
| Residential                      |                                         | Kirton Point                            | Suburban Neighbourhood                   | Suburban Neighbourhood                   |                                   |
| Residential                      |                                         | Lincoln Central                         | Suburban Neighbourhood                   | Suburban Neighbourhood                   |                                   |
| Residential                      |                                         | Lincoln Cove                            | General Neighbourhood                    | Waterfront Neighbourhood                 |                                   |
| Residential                      |                                         | Residential 1                           | Suburban Neighbourhood                   | Suburban Neighbourhood                   |                                   |
| Residential                      |                                         | Southern                                | Suburban Neighbourhood                   | Suburban Neighbourhood                   |                                   |
| Residential                      |                                         | Unsewered area                          | Residential Neighbourhood                | Rural Neighbourhood                      |                                   |
| Residential Hills                |                                         | Northern                                | Suburban Neighbourhood                   | Hills Neighbourhood                      |                                   |
| Residential Hills                |                                         | Walter                                  | Suburban Neighbourhood                   | Hills Neighbourhood                      |                                   |
| Rural Landscape Protection       |                                         |                                         | Rural                                    | Rural                                    |                                   |