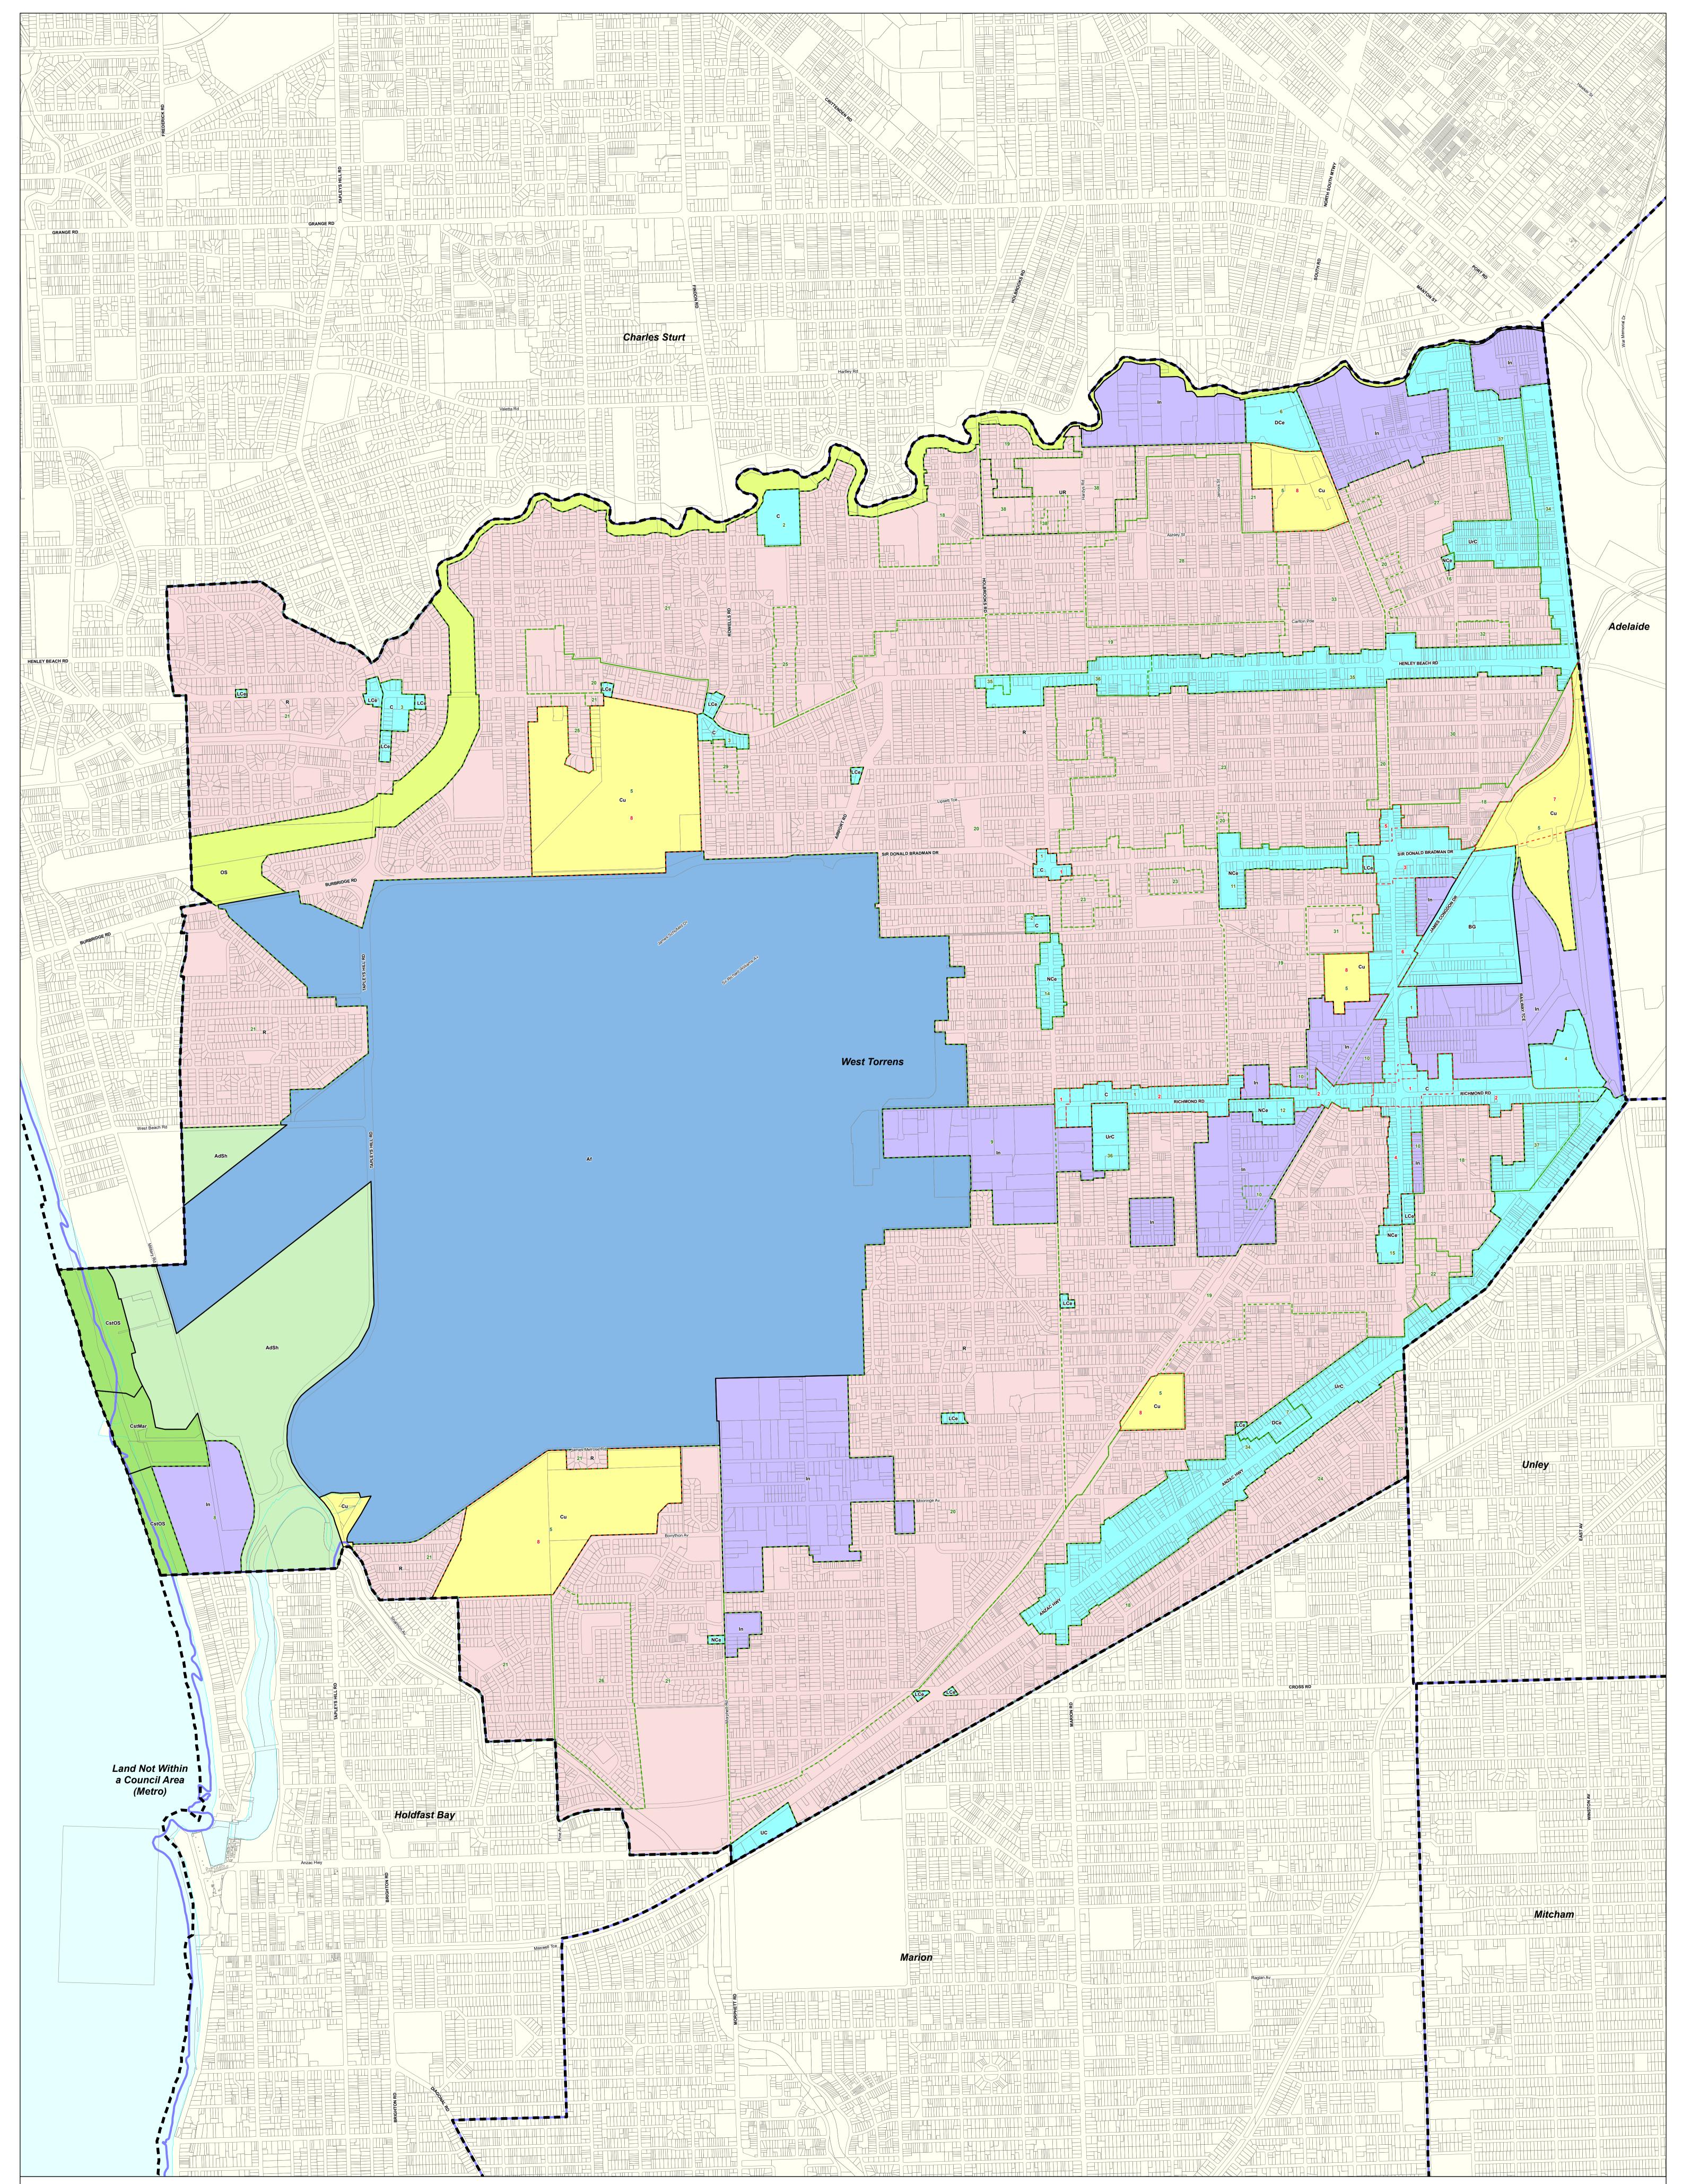

# **Development Plan Map**

| Zoning                     | 12 - Marleston                            | 32 - Rose Street Conservation           | 8 - Open Space |
|----------------------------|-------------------------------------------|-----------------------------------------|----------------|
| AdSh - Adelaide Shores     | 13 - Novar Gardens                        | 33 - Torrensville East Conservation     |                |
| Af - Airfield              | 14 - Richmond                             | 34 - Boulevard                          |                |
| BG - Bulky Goods           | 15 - Tennyson Street                      | 35 - High Street                        |                |
| C - Commercial             | 16 - Thebarton                            | 36 - Transit Living                     |                |
| CstMar - Coastal Marina    | 18 - Medium Density                       | 37 - Business                           |                |
| CstOS - Coastal Open Space | 19 - Medium Density                       | 38 - Mixed Use Transition               |                |
| Cu - Community             | 2 - District Commercial                   | 4 - Office Park                         |                |
| DCe - District Centre      | 20 - Low Density                          | 5 - Recreation                          |                |
| In - Industry              | 21 - Low Density                          | 6 - Brickworks                          |                |
| LCe - Local Centre         | 22 - Ashford Character                    | 7 - Kurralta Park                       |                |
| NCe - Neighbourhood Centre | 23 - Cowandilla / Mile End West Character | 8 - Infrastructure                      |                |
| OS - Open Space            | 24 - Glandore Character                   | 9 - Netley                              |                |
| R - Residential            | 25 - Lockleys Character                   | Precinct                                |                |
| UC - Urban Core            | 26 - Novar Gardens Character              | 1 - Intersection                        |                |
| UR - Urban Renewal         | 27 - Thebarton Character                  | 2 - Richmond Road                       |                |
| UrC - Urban Corridor       | 28 - Torrensville Character               | 3 - Sir Donald Bradman Drive (Mile End) |                |
| Policy Area                | 29 - Elston Street Conservation           | 4 - South Road (Keswick)                |                |
| 1 - Arterial Roads         | 3 - Local Commercial                      | 5 - South Road (Mile End)               |                |
| 10 - Mixed Use             | 30 - Mile End Conservation                | 6 - South Road (Mile End South)         |                |
| 11 - Hilton                | 31 - Richmond Conservation                | 7 - Mile End                            |                |

### West Torrens