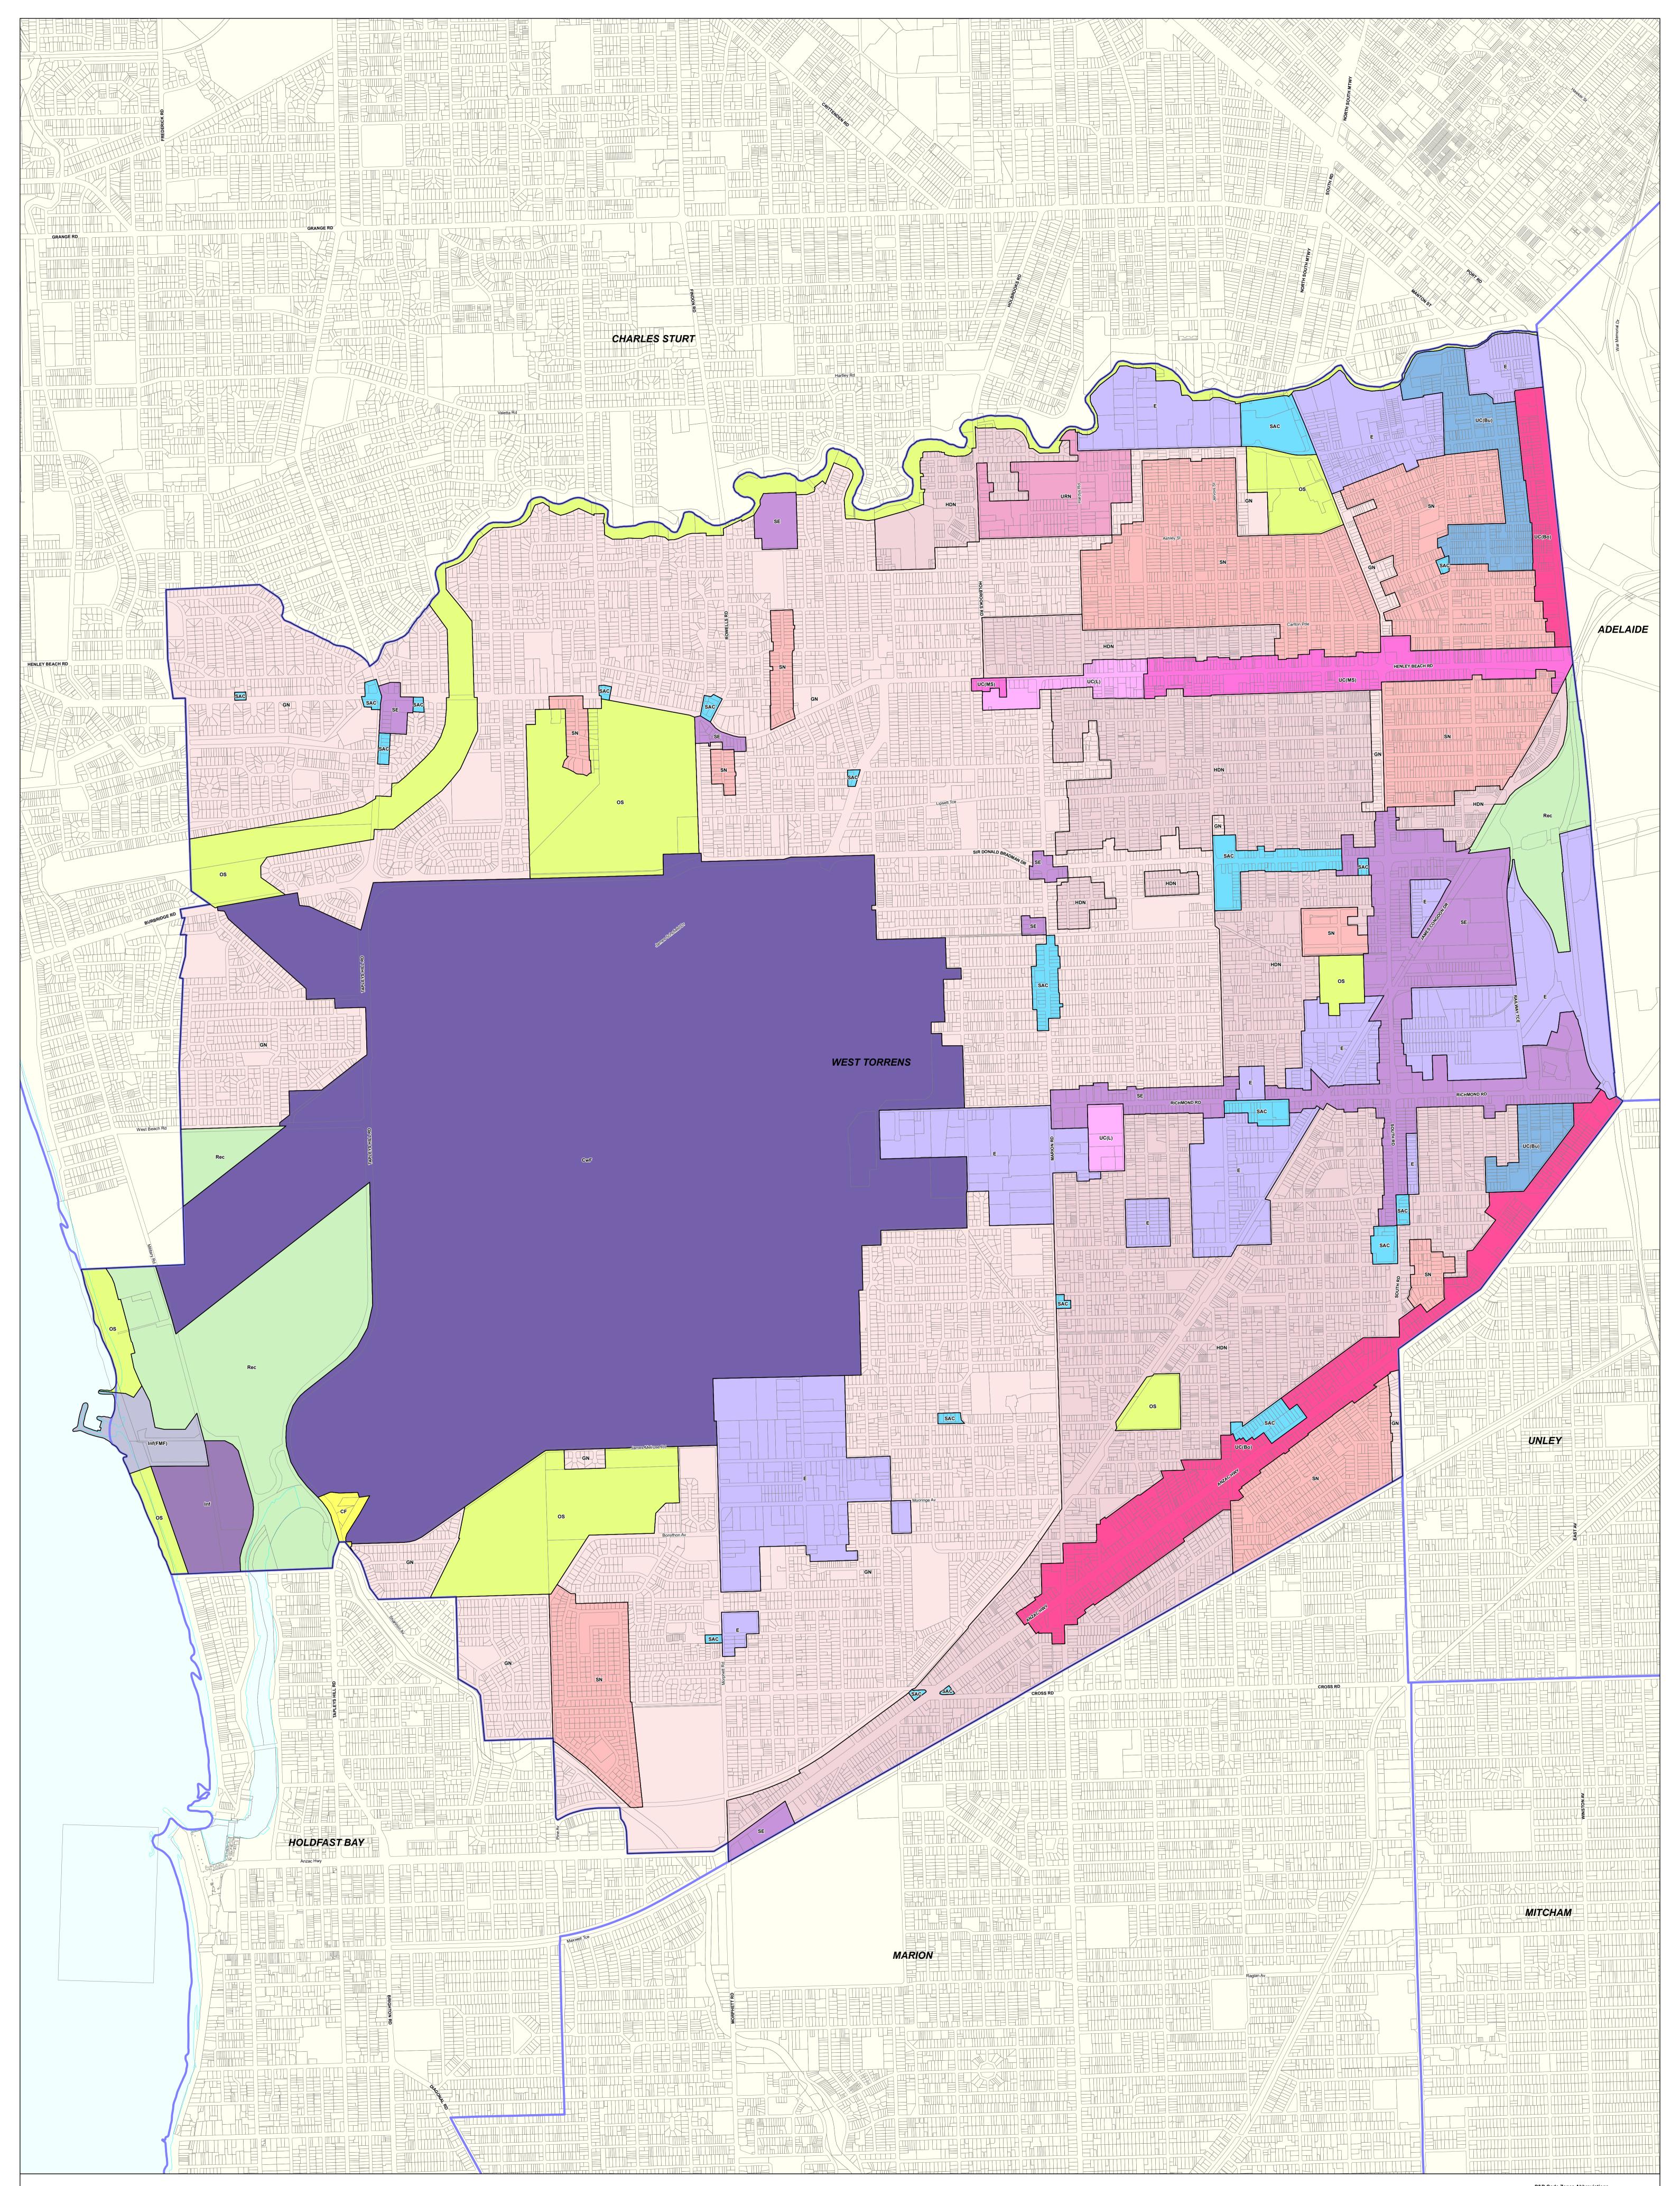

# P&D Code Zones DRAFT

STRN

Government of South Australia

PLN ID: 5811

P&D Code Zones Abbreviations CF - Community Facilities CwF - Commonwealth Facilities E - Employment GN - General Neighbourhood HDN - Housing Diversity Neighbourhood Inf - Infrastructure Inf(FMF) - Infrastructure (Ferry and Marina Facilities) OS - Open Space Rec - Recreation SAC - Suburban Activity Centre SE - Suburban Employment SN - Suburban Neighbourhood UC(Bo) - Urban Corridor (Boulevard) UC(Bu) - Urban Corridor (Business) UC(L) - Urban Corridor (Living) UC(MS) - Urban Corridor (Main Street) URN - Urban Renewal Neighbourhood

#### West Torrens

| P&D Code Zones |
|----------------|
| DRAFT          |