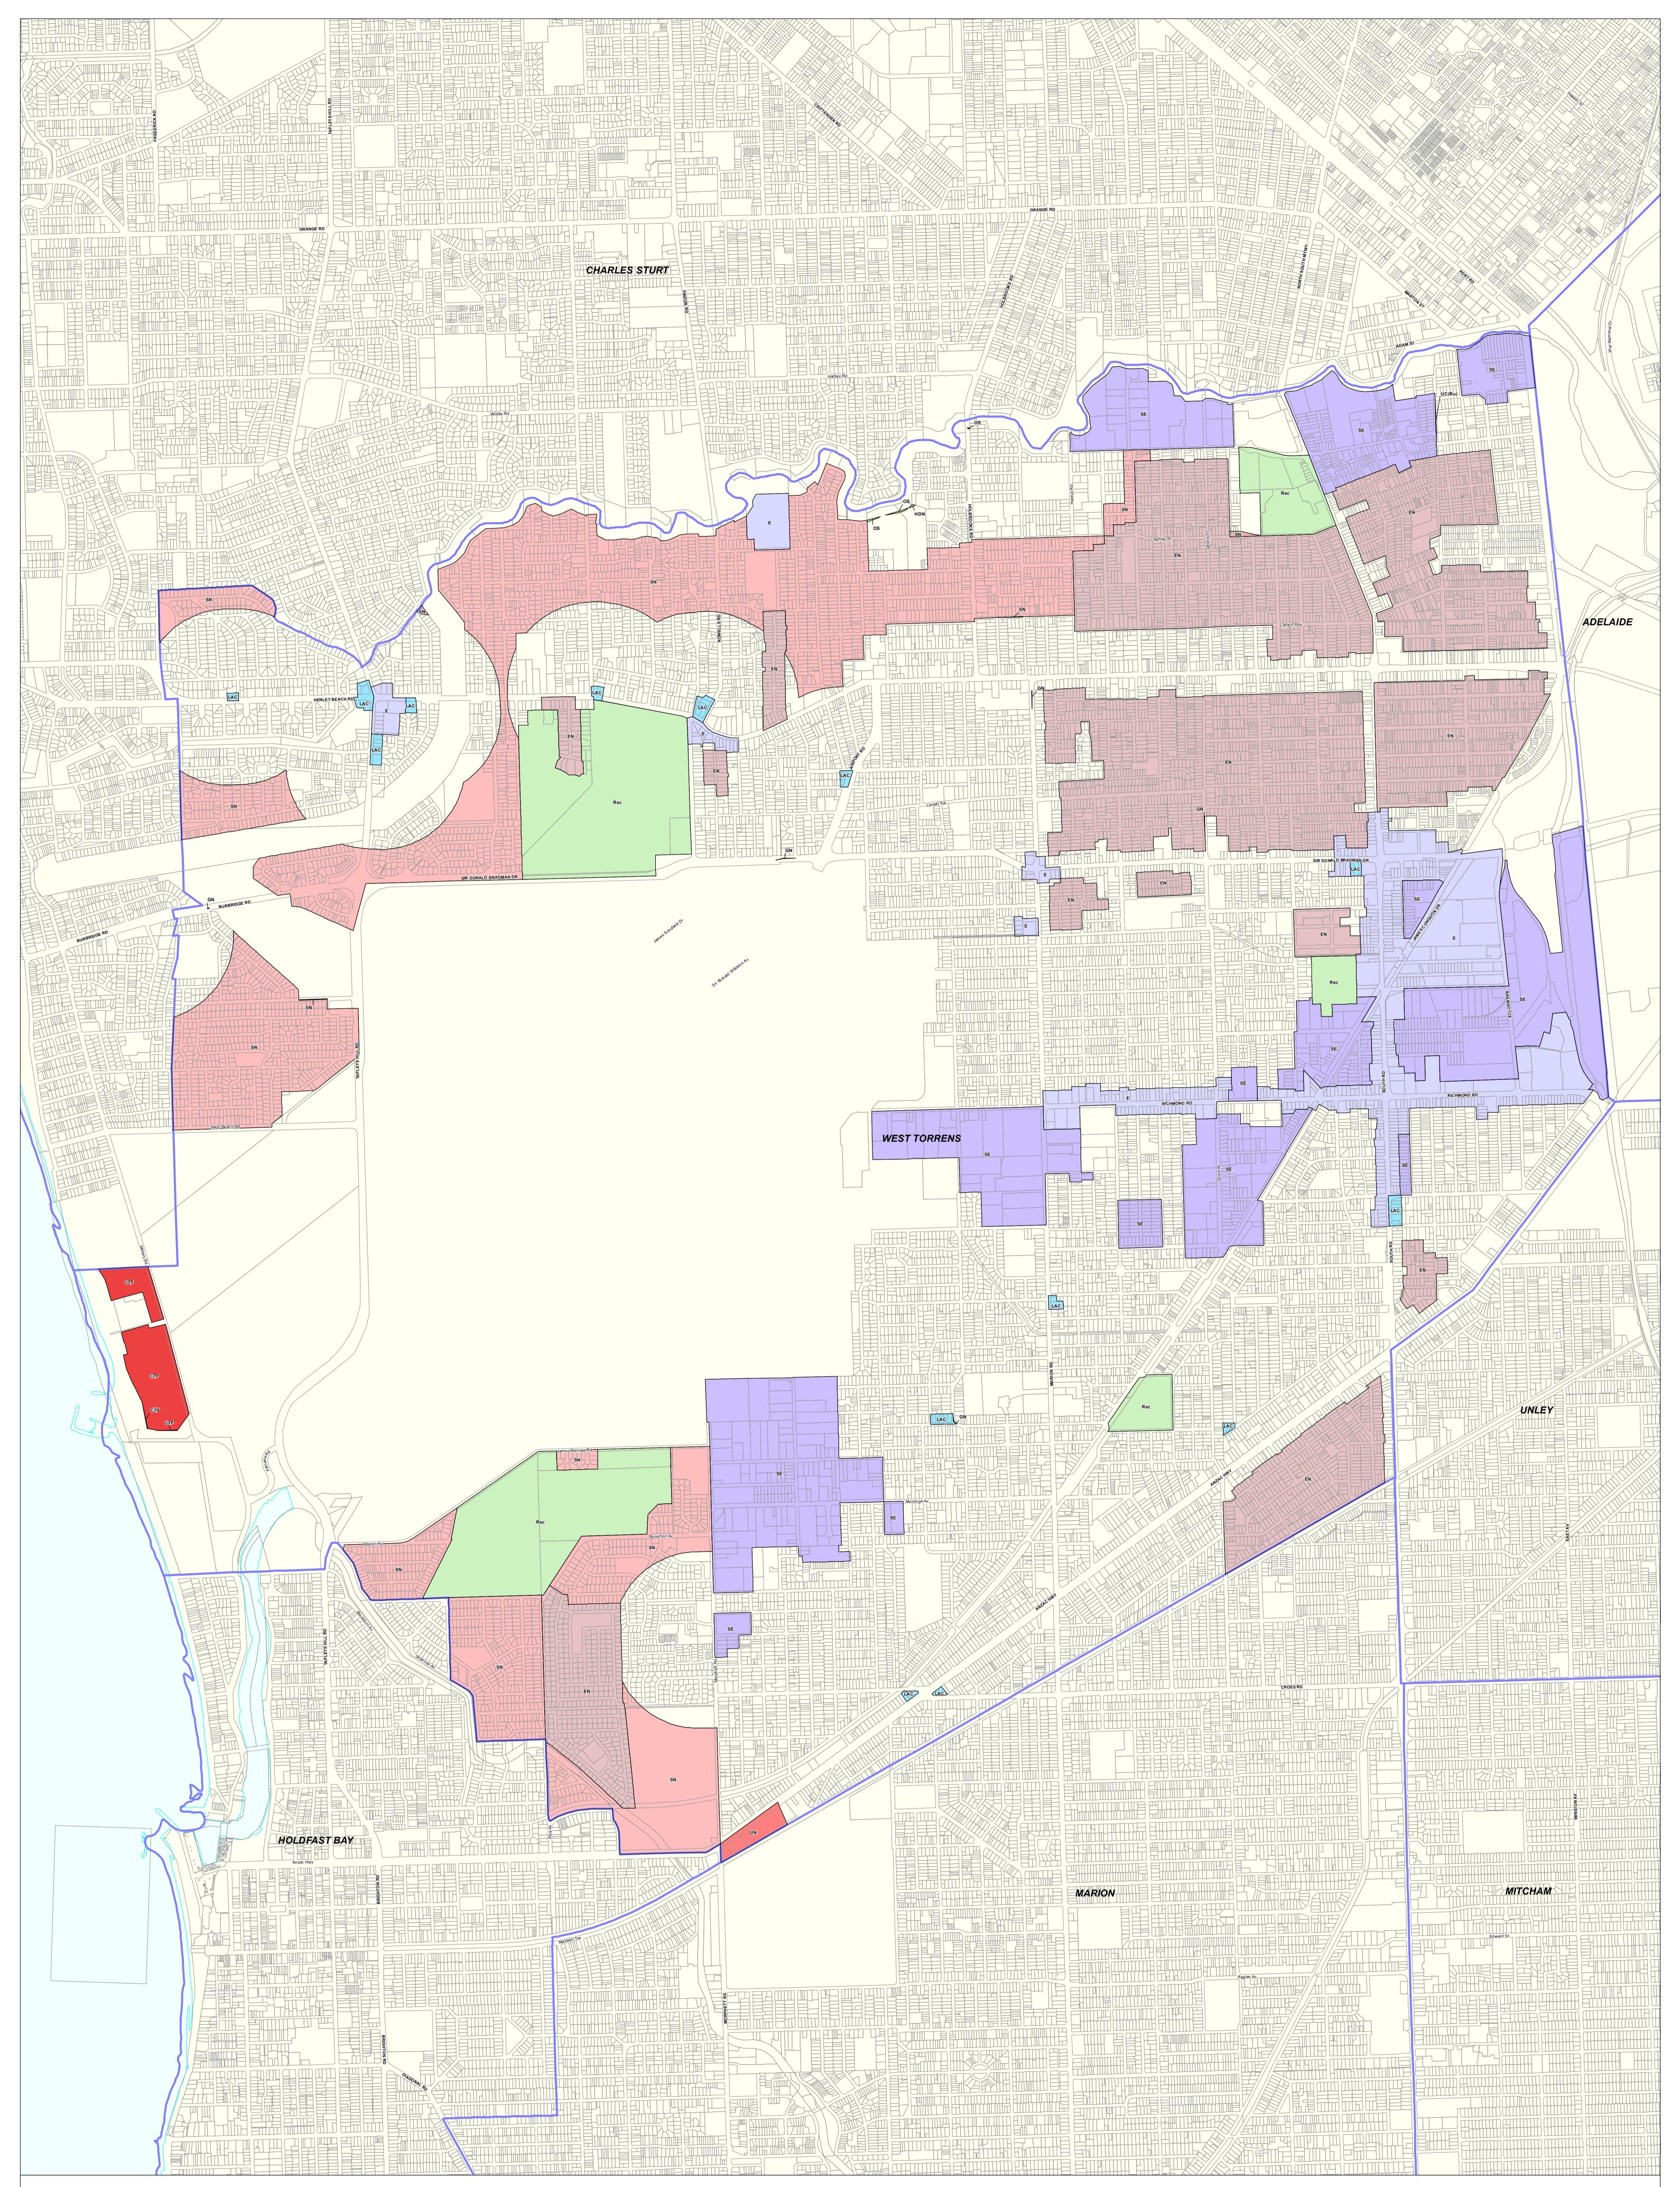

# P&D Code Zones DRAFT

STRN

Government of South Australia

PLN ID: 5811

P&D Code Zones Abbreviations CF - Community Facilities CwF - Commonwealth Facilities E - Employment GN - General Neighbourhood HDN - Housing Diversity Neighbourhood Inf - Infrastructure Inf(FMF) - Infrastructure (Ferry and Marina Facilities) OS - Open Space Rec - Recreation SAC - Suburban Activity Centre SE - Suburban Employment SN - Suburban Neighbourhood UC(Bo) - Urban Corridor (Boulevard) UC(Bu) - Urban Corridor (Business) UC(L) - Urban Corridor (Living) UC(MS) - Urban Corridor (Main Street) URN - Urban Renewal Neighbourhood

#### West Torrens

| P&D Code Zones |
|----------------|
| DRAFT          |