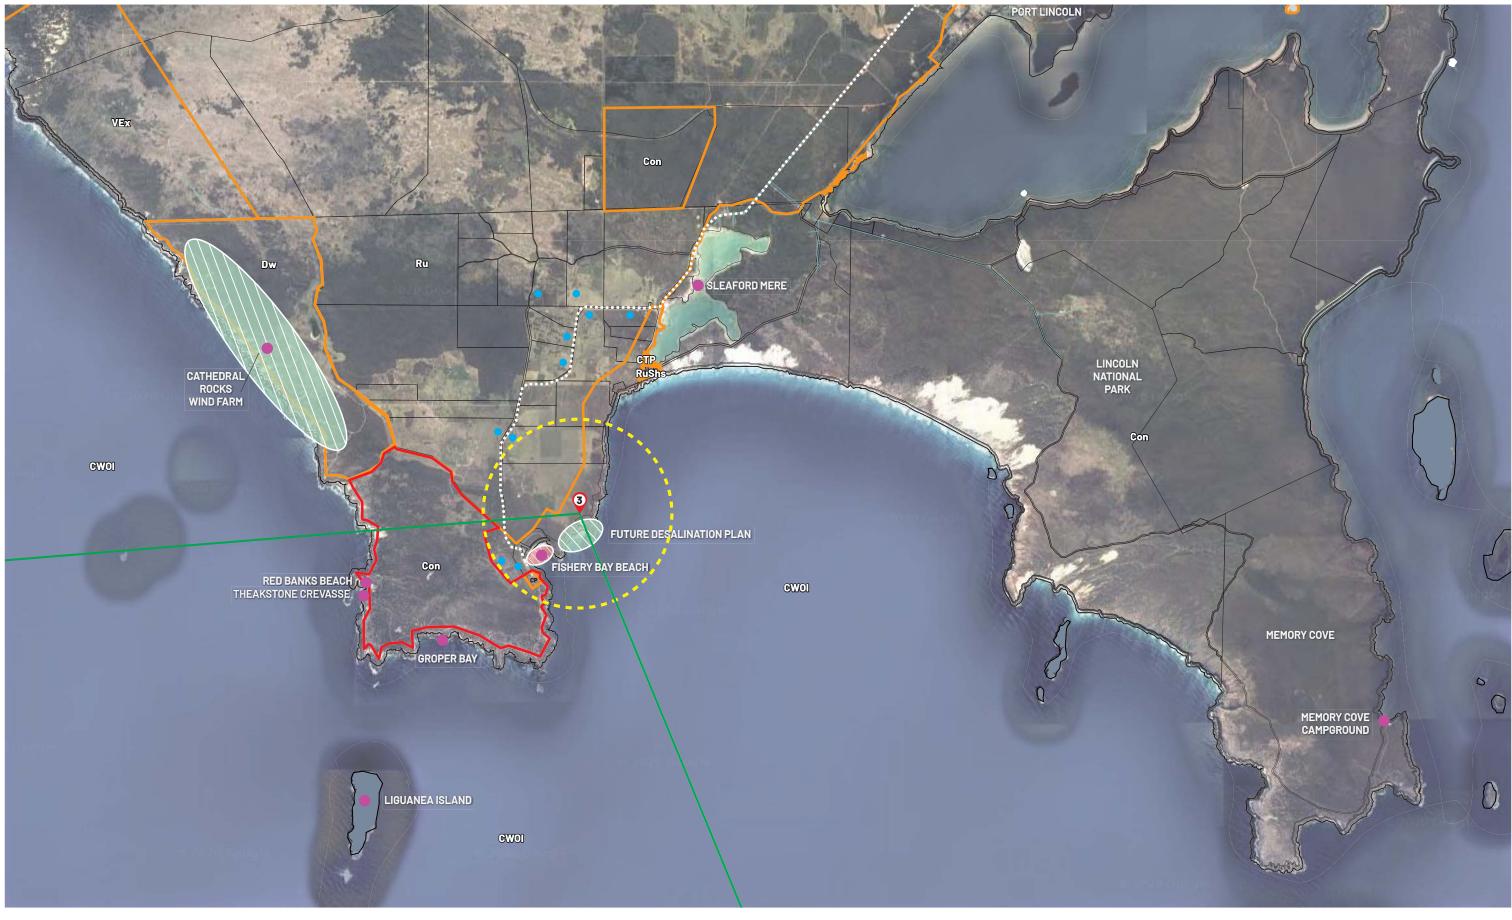

<u>\_\_\_\_</u>

3

MASTERPLAN.COM.AU **SA | NT | QLD** © FEB 2021 IC / BL:51284 L4-3B Figure 4.6 - Locality Plan - Constraints HYPOTHETICAL SITE 3 WHALERS WAY ORBITAL LAUNCH COMPLEX

Zone Boundary

Key Road 0000000 Lease Boundary

> 1:35000 @ A3 1000m

| СТР  | Caravan and Tourist Park             |
|------|--------------------------------------|
| Con  | Conservation                         |
| CWOI | Coastal Waters annd Offshore Islands |
| Ru   | Rural                                |