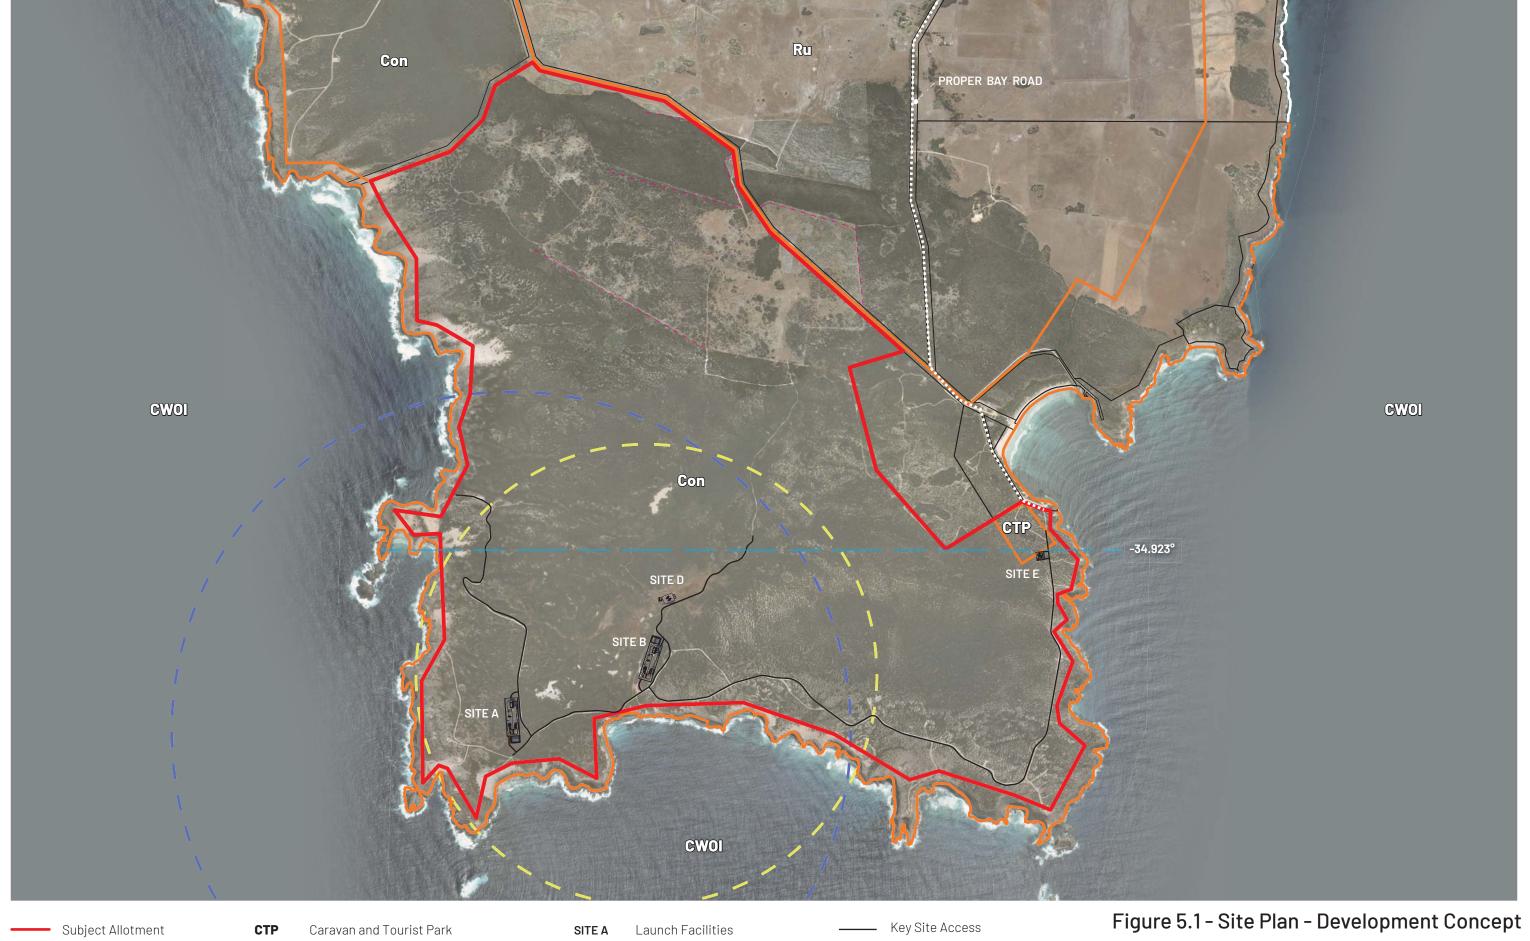

| Launch Facilities |
|-------------------|
| Launch Facilities |
| Infrastructure    |
| Range Control     |
|                   |

 $\bigcirc$ 

Radius 3120m to Site A Launchpad

Radius 2100m to Site B Launchpad

| Launch Facilities |
|-------------------|
| Launch Facilities |
| Infrastructure    |
| Range Control     |
|                   |

|            | Key Site Acces |
|------------|----------------|
| $\bigcirc$ | Radius 3120m t |
| $\odot$    | Radius 2100m t |

- Radius 3120m to Site A Launchpad Radius 2100m to Site B Launchpad

MASTERPLAN.COM.AU SA | NT | QLD © FEB 2021 IC / BL:51284 S4-3D WHALERS WAY ORBITAL LAUNCH COMPLEX