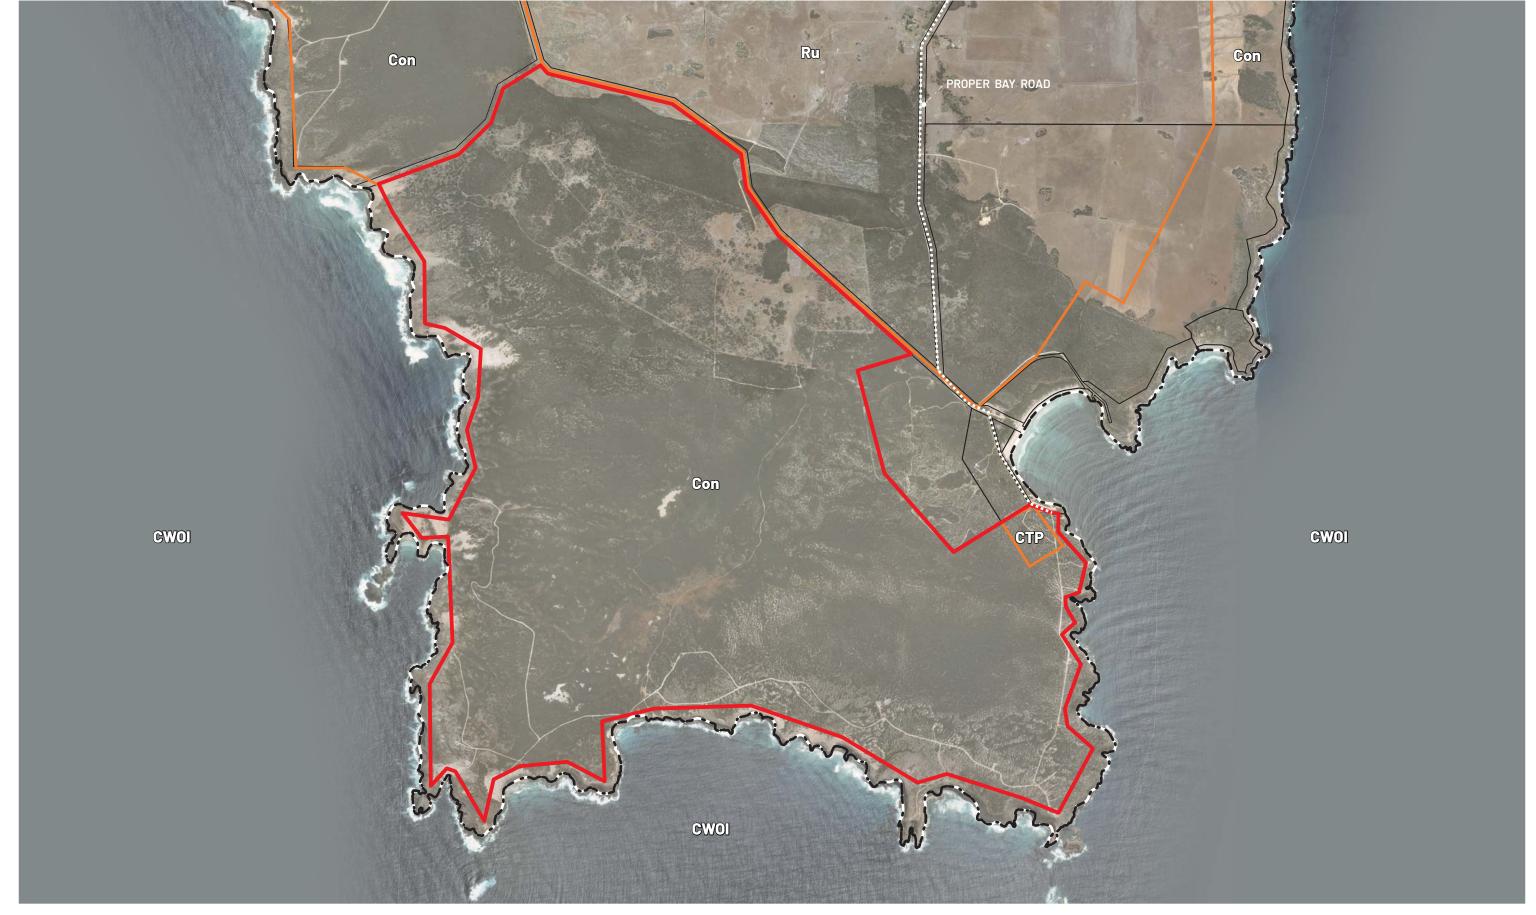

> MASTERPLAN.COM.AU SA | NT | QLD © MAR 2021 IC:51284 S3-3A

WHALERS WAY ORBITAL LAUNCH COMPLEX

- Subject Allotment Zone Boundary Council Boundary —
- Key Road Link

1:35000 @ A3 1000m

- Conservation Con
- СТР Caravan and Tourist Park
- CWOI Coastal Waters and Offshore Islands
- Rural Dwelling Ru