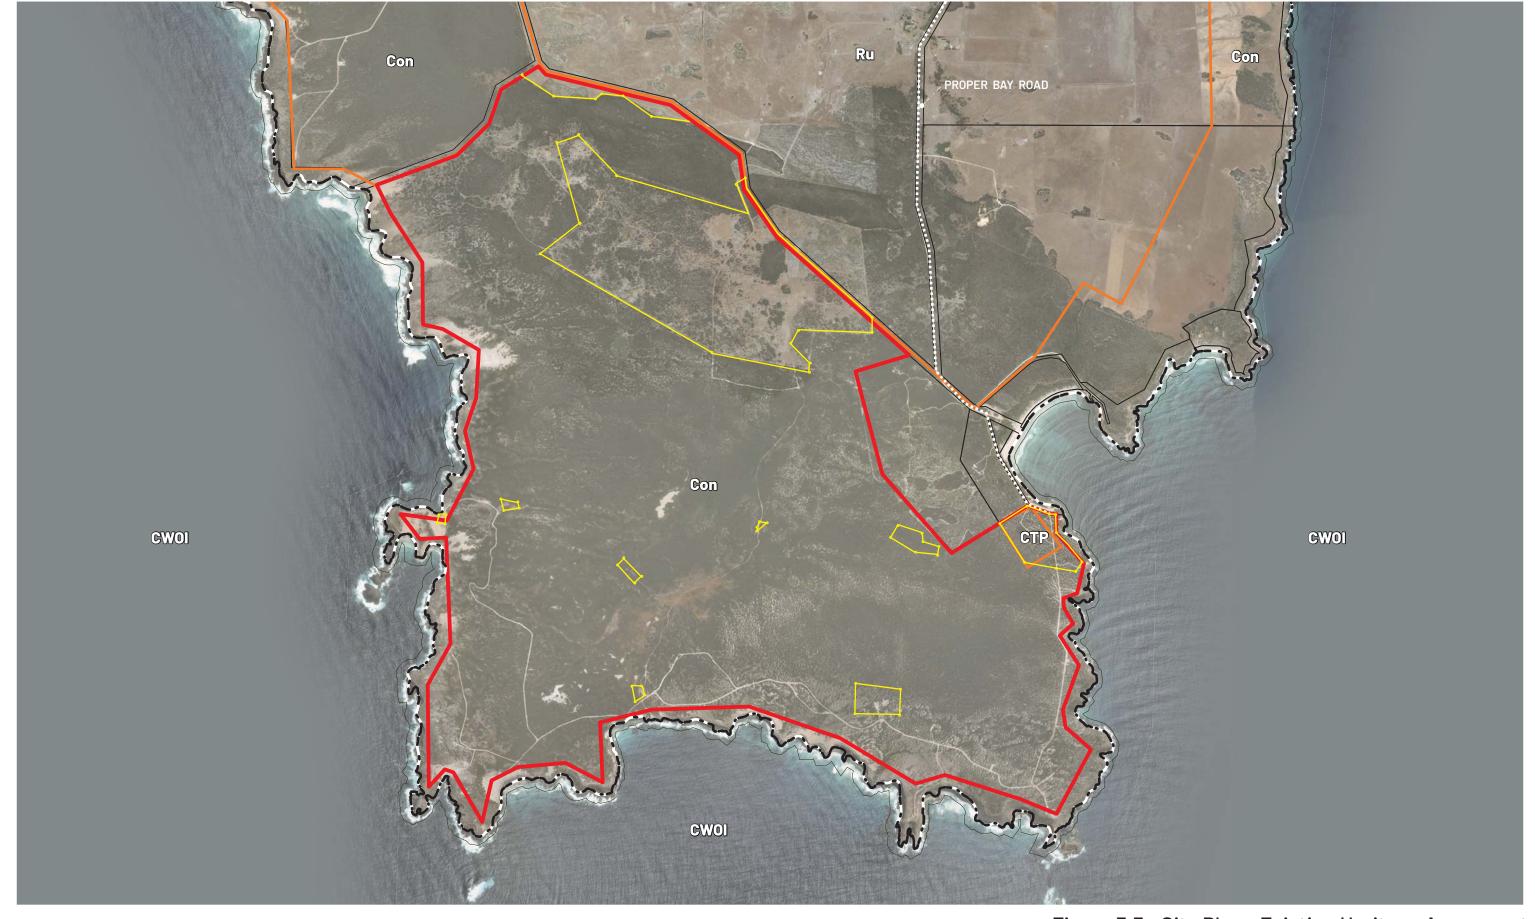

WHALERS WAY ORBITAL LAUNCH COMPLEX

- Subject Allotment
  Zone Boundary
  Council Boundary
  - Key Road Link

**Con** Conservation

Ru

- **CTP** Caravan and Tourist Park
- **CWOI** Coastal Waters and Offshore Islands
  - Rural Dwelling