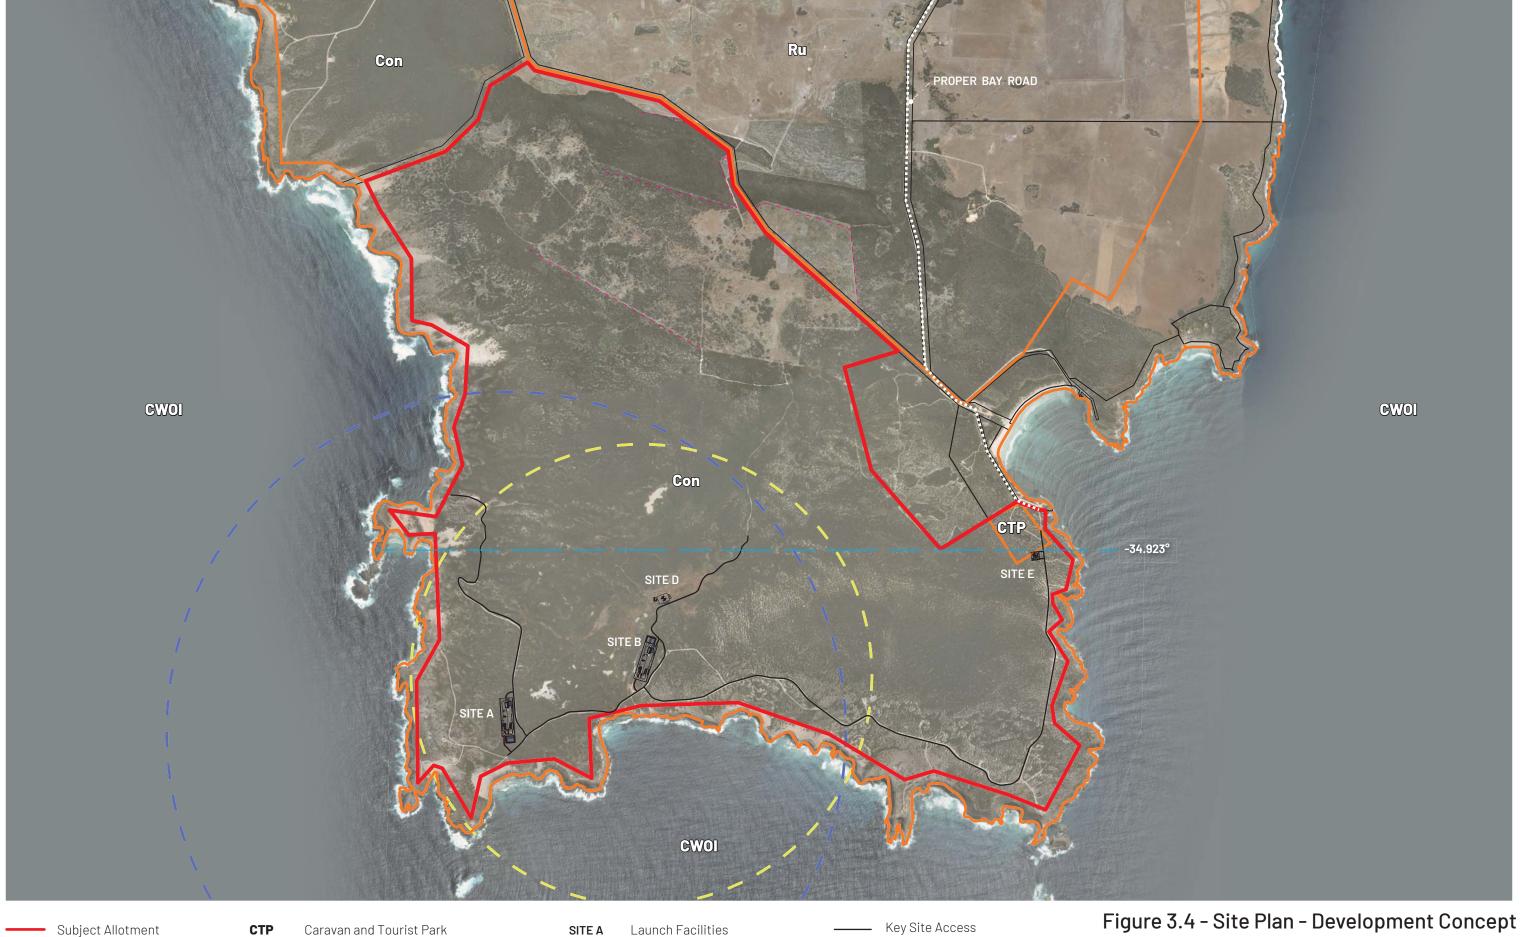

- Subject Allotment Council Boundary Key Road Link
  - Features

1:35000 @ A3 1000m MASTERPLAN.COM.AU **SA | NT | QLD** © FEB 2021 IC:51284 S7-3A

### Figure 3.1 - Site Plan

WHALERS WAY ORBITAL LAUNCH COMPLEX

| Subject Allotment      |   | A101 | D71437  | 5 | S519 | H51900 | 9  |    | A51 | D36683 | Figure 3.2 - Si |
|------------------------|---|------|---------|---|------|--------|----|----|-----|--------|-----------------|
| — - — Council Boundary | 2 | S535 | H510900 | 6 | A116 | D84975 |    | 0  | A63 | D79767 |                 |
| •••••• Key Road Link   | 3 | A1   | D68673  | 7 | A102 | D71437 | (T | 1) | A5  | D72567 |                 |
|                        | 4 | A116 | D84975  | 8 | A10  | D66185 |    | 2  | A64 | D79767 |                 |

WHALERS WAY ORBITAL LAUNCH COMPLEX

- Subject Allotment
  Zone Boundary
  Council Boundary
  - Key Road Link

**Con** Conservation

Ru

- **CTP** Caravan and Tourist Park
- **CWOI** Coastal Waters and Offshore Islands
  - Rural Dwelling

| Launch Facilities |
|-------------------|
| Launch Facilities |
| Infrastructure    |
| Range Control     |
|                   |

 $\bigcirc$ 

Radius 3120m to Site A Launchpad

Radius 2100m to Site B Launchpad

| Launch Facilities |
|-------------------|
| Launch Facilities |
| Infrastructure    |
| Range Control     |
|                   |

|            | Key Site Acces |
|------------|----------------|
| $\bigcirc$ | Radius 3120m t |
| $\odot$    | Radius 2100m t |

- Radius 3120m to Site A Launchpad Radius 2100m to Site B Launchpad

MASTERPLAN.COM.AU SA | NT | QLD © FEB 2021 IC / BL:51284 S4-3D WHALERS WAY ORBITAL LAUNCH COMPLEX