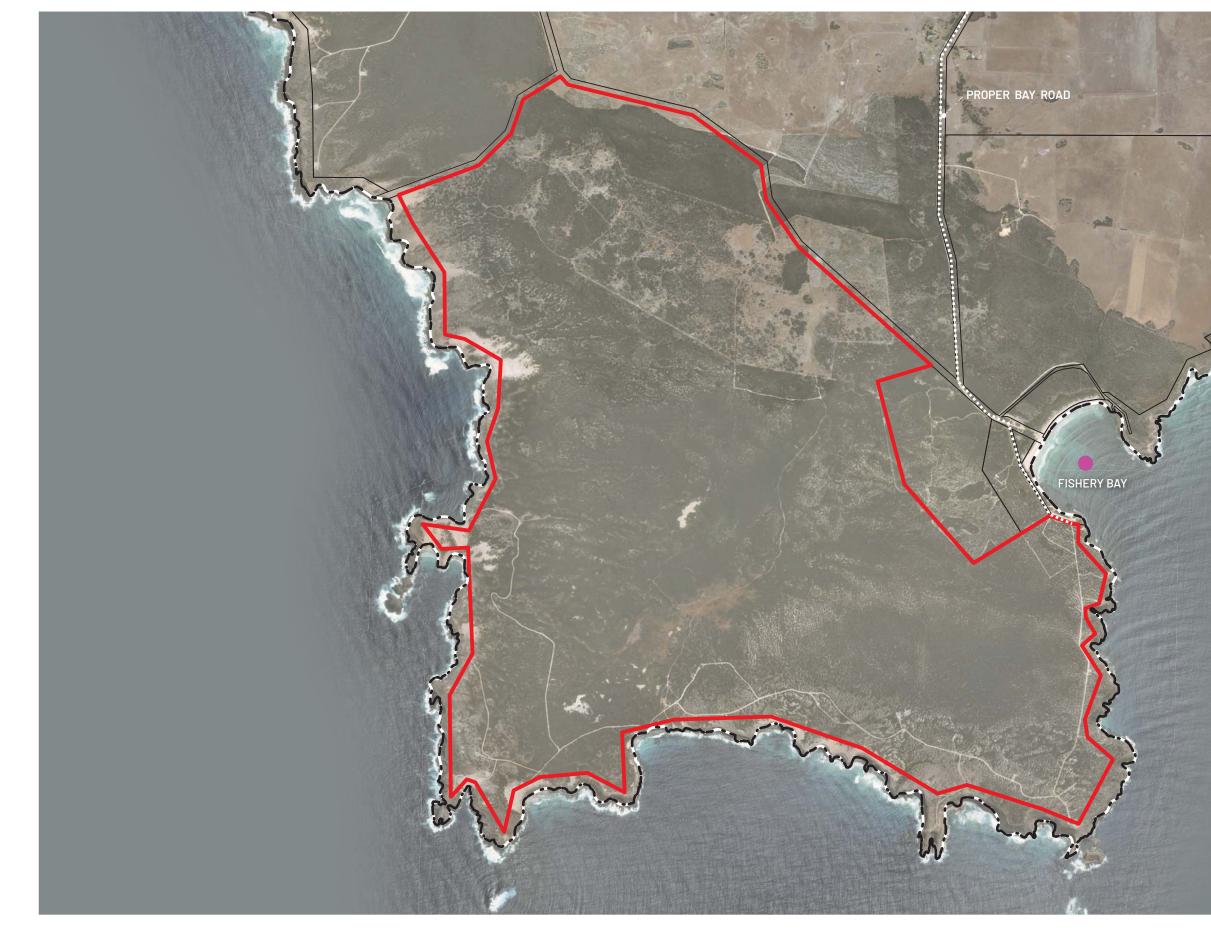

- Subject Allotment Council Boundary Key Road Link
  - Features

1:35000 @ A3 1000m MASTERPLAN.COM.AU **SA | NT | QLD** © FEB 2021 IC:51284 S7-3A

### Figure 3.1 - Site Plan

WHALERS WAY ORBITAL LAUNCH COMPLEX

| Subject Allotment      |   | A101 | D71437  | 5 | S519 | H51900 | 9  |    | A51 | D36683 | Figure 3.2 - Si |
|------------------------|---|------|---------|---|------|--------|----|----|-----|--------|-----------------|
| — - — Council Boundary | 2 | S535 | H510900 | 6 | A116 | D84975 |    | 0  | A63 | D79767 |                 |
| •••••• Key Road Link   | 3 | A1   | D68673  | 7 | A102 | D71437 | (T | 1) | A5  | D72567 |                 |
|                        | 4 | A116 | D84975  | 8 | A10  | D66185 |    | 2  | A64 | D79767 |                 |