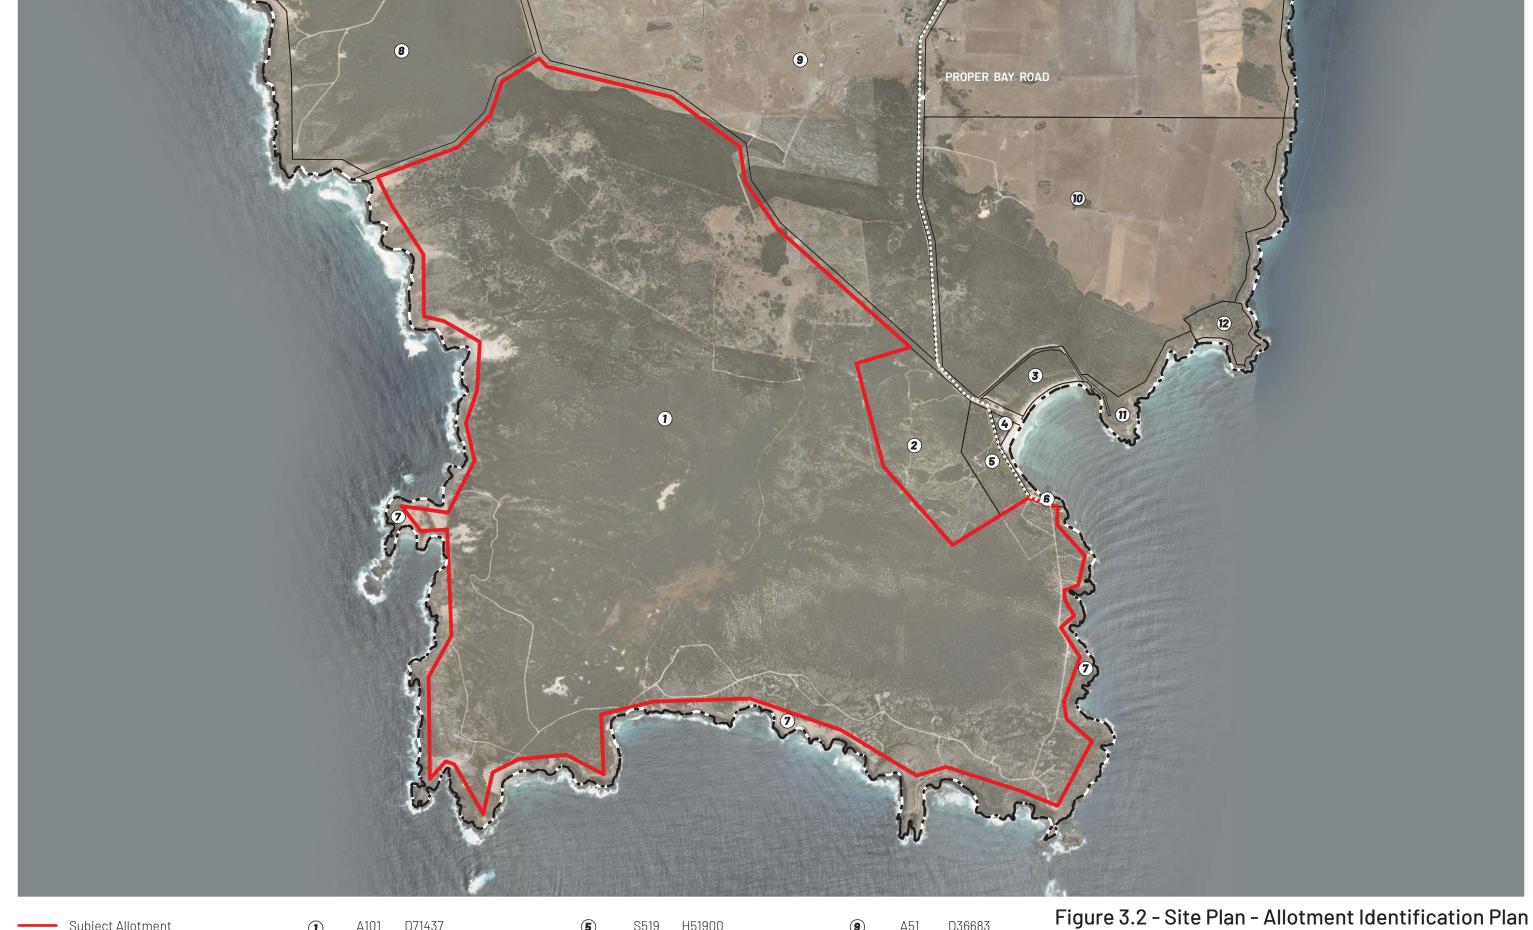

### Figure 3.1 - Site Plan

WHALERS WAY ORBITAL LAUNCH COMPLEX

| Subject Allotment      |   | A101 | D71437  | 5 | S519 | H51900 | 9  |    | A51 | D36683 | Figure 3.2 - Si |
|------------------------|---|------|---------|---|------|--------|----|----|-----|--------|-----------------|
| — - — Council Boundary | 2 | S535 | H510900 | 6 | A116 | D84975 |    | 0  | A63 | D79767 |                 |
| •••••• Key Road Link   | 3 | A1   | D68673  | 7 | A102 | D71437 | (T | 1) | A5  | D72567 |                 |
|                        | 4 | A116 | D84975  | 8 | A10  | D66185 |    | 2  | A64 | D79767 |                 |