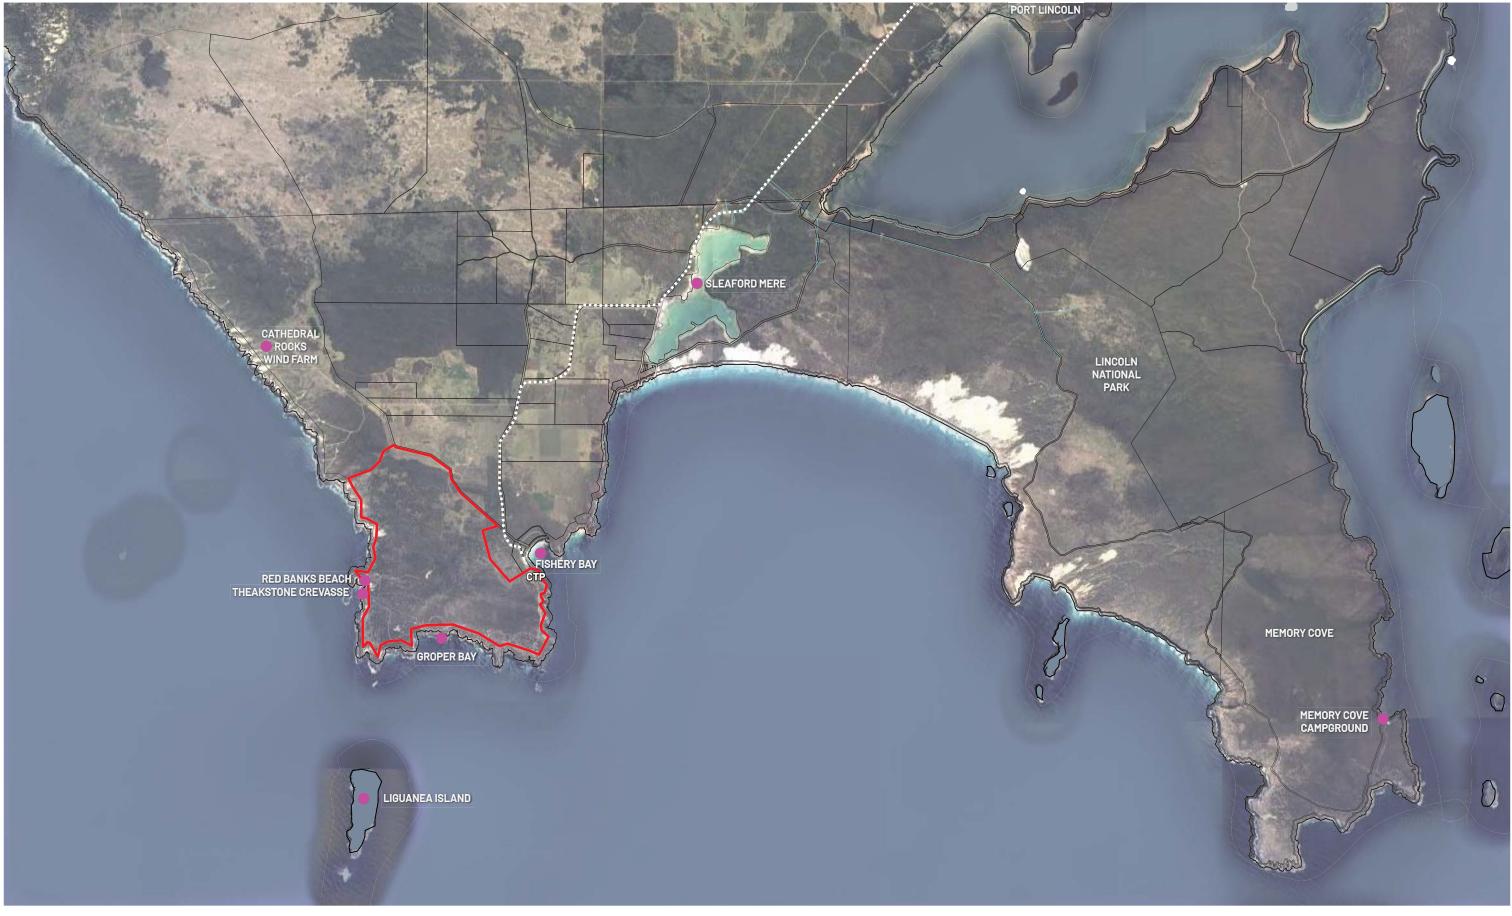

- Rural Dwelling

Existing Heritage Agreement Areas Excluded

Figure 3.3 - Site Plan - Existing Heritage Agreement

1:35000 @ A3 1000m MASTERPLAN.COM.AU **SA | NT | QLD** © FEB 2021 IC:51284 S5-3B WHALERS WAY ORBITAL LAUNCH COMPLEX





|         | Subject Allotme |
|---------|-----------------|
|         | Zone Boundary   |
| 0000000 | Kev Road        |

- Key Road Lease Boundary
  - 1:35000 @ A3

1000m

Con

CWOI

Ru

Conservation Coastal Waters annd Offshore Islands Rural

| Launch Facilities |
|-------------------|
| Launch Facilities |
| Infrastructure    |
| Range Control     |
|                   |

 $\bigcirc$ 

Radius 3120m to Site A Launchpad

Radius 2100m to Site B Launchpad

MASTERPLAN.COM.AU SA | NT | QLD © FEB 2021 IC / BL:51284 S4-3D WHALERS WAY ORBITAL LAUNCH COMPLEX





Subject Allotment

Key Road Link

### ZONES:

Con Conservation

СТР Caravan and Tourist Park CWOI

Coastal Waters and Offshore Islands

Rural Ru RuShs Rural Shack Settlement Zone

MASTERPLAN.COM.AU SA | NT | QLD © FEB 2021 IC:51284 L8-3A



### Figure 3.5 - Locality Plan

# WHALERS WAY ORBITAL LAUNCH COMPLEX







Ω

MASTERPLAN.COM.AU SA | NT | QLD © FEB 2021 IC:51284 L8-3A

# WHALERS WAY ORBITAL LAUNCH COMPLEX





- Subject Allotment Zone Boundary
- Council Boundary —
- Key Road Link
  - 1:35000 @ A3 1000m

СР Caravan & Tourist Park Coastal Conservation CstCon Primary Production PrPro

> MASTERPLAN.COM.AU SA | NT | QLD © MAR 2021 IC:51284 S3-3A



WHALERS WAY ORBITAL LAUNCH COMPLEX





- Subject Allotment Zone Boundary Council Boundary —
- Key Road Link

1:35000 @ A3 1000m

- Conserv