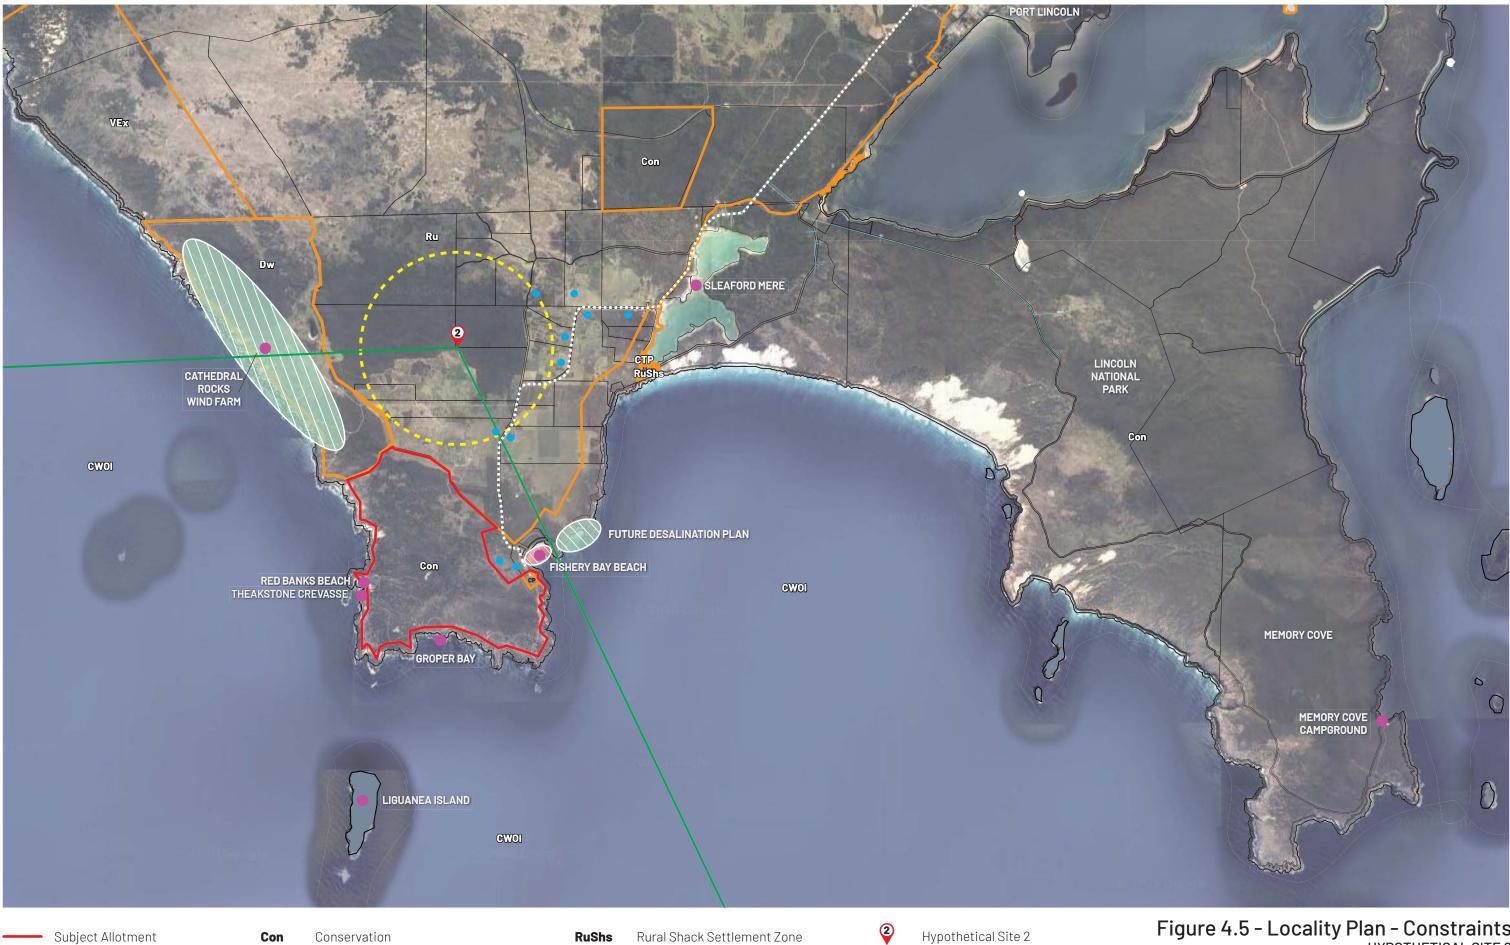

1:125,000 @ A3 2000m \_\_\_\_

Figure 4.5 - Locality Plan - Constraints HYPOTHETICAL SITE 2 WHALERS WAY ORBITAL LAUNCH COMPLEX

|        | Subject Allotment |
|--------|-------------------|
|        | Zone Boundary     |
| •      | Dwellings         |
| 000000 | Key Road Link     |

| Con  | Conservation              |
|------|---------------------------|
| СТР  | Caravan and Tourist Park  |
| CWOI | Coastal Waters and Offsho |

Ru

Coastal Waters and Offshore Islands Rural **RuShs**Rural Shack Settlement ZoneImage: Critical InfrastructureImage: Public Spaces