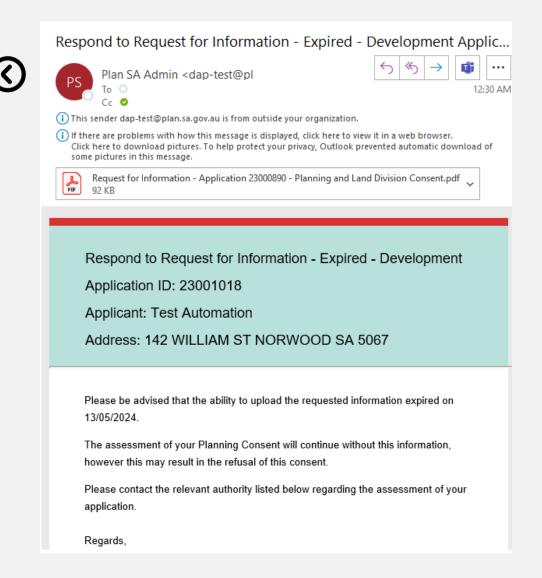

#### Email 3: Request for further information - Expired

**₹** PlanSA

**Email 4**: Task for your action – Review Expired RFI

Task for your action - Review Expired RFI - Development

Application ID: 23001018