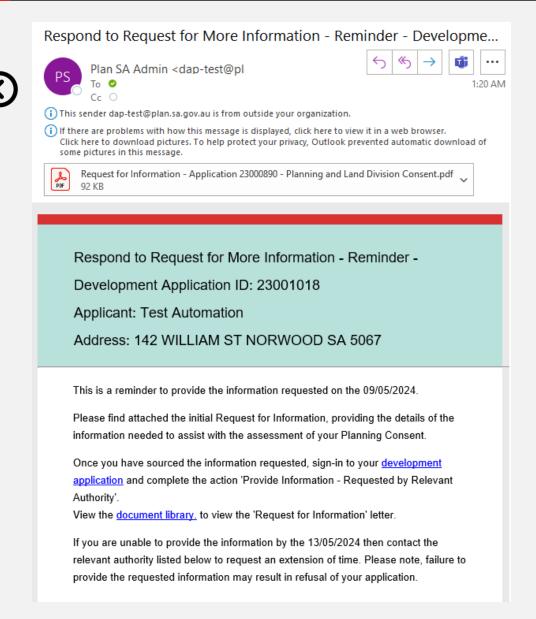

| Task for your action –<br>Reminder to Review Expired<br>RFI | Not applicable                                                                                                                                        | RA / RAP org email for the consent or<br>the allocated assessor (if exists and user<br>is active)                                                                     | Referral Body  Referral allocated assessor (if exists and user is active)  RFI Initiated user (always)  Referral Body org. email (always)                                                                                                                                            | View example |





### Email 1: Request for further information







#### **Email 2**: Request for further information - Reminder







#### Email 3: Request for further information - Expired



**₹** PlanSA



**Email 4**: Task for your action – Review Expired RFI





Task for your action - Review Expired RFI - Development

Application ID: 23001018

Applicant: Test Automation

Address: 142 WILLIAM ST NORWOOD SA 5067



The 'Review Expired RFI' task is requiring your action for Planning Consent and Request for Information requested on the 9 May 2024 and expired on 13 May 2024.

Noting, you will receive a weekly email reminder until the task is completed.

**₹** PlanSA



**Email 5**: Task for your action – Reminder to Review Expired RFI





Task for your action - Reminder to Review Expired RFI -

Development Application ID: 23001018

Applicant: Test Automation

Address: 142 WILLIAM ST NORWOOD SA 5067



The 'Review