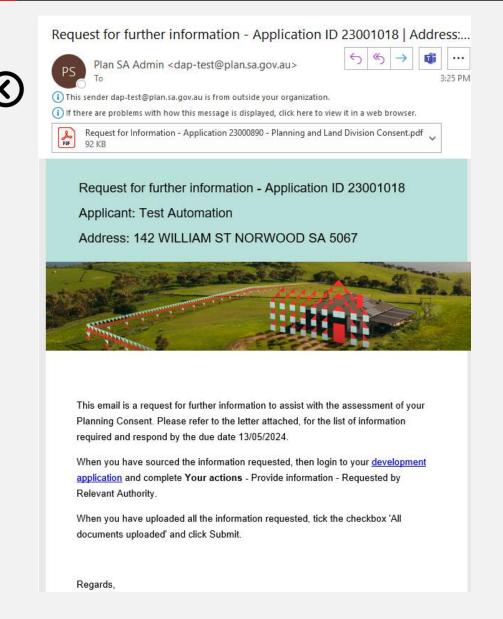

| 4 | System triggered Once a week – until the action is completed     | Task for your action –<br>Reminder to Review Expired<br>RFI | Not applicable                                                                                                                                        | RA / RAP org email for the consent or<br>the allocated assessor (if exists and user<br>is active)                                                                     | Referral Body  Referral allocated assessor (if exists and user is active)  RFI Initiated user (always)  Referral Body org. email (always)                                                                                                                                            | View example |





### Email 1: Request for further information







#### **Email 2**: Request for further information - Reminder







#### Email 3: Request for further information - Expired



**₹** PlanSA



**Email 4**: Task for your action – Review Expired RFI





Task for your action - Review Expired RFI - Development

Application ID: 23001018

Applicant: Test Automation

Address: 142 WILLIAM ST NORWOOD SA 5067



The 'Review Expired RFI' task is requiring your action for Planning Consent and Request for Information requested on the 9 May 2024 and expired on 13 May 2024.

Noting, you will receive a weekly email reminder until the task is completed.

**₹** PlanSA



**Email 5**: Task for your action – Reminder to Review Expired RFI





Task for your action - Reminder to Review Expired RFI -

Development Application ID: 23001018

Applicant: Tes