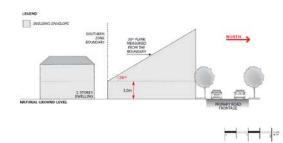

elope provided by a 45 degree plane measured from a height of 3 metres above natural ground level at the allotment boundary of a residential allotment within a neighbourhood zone as shown in the following diagram (except where this boundary is a southern boundary in which case DTS/DPF 3.2 will apply, or where this boundary is the <u>primary street</u> boundary):



#### PO 3.2

Buildings mitigate overshadowing of residential development within a neighbourhood zone.

#### DTS/DPF 3.2

Buildings on sites with a southern boundary adjoining a residential allotment within a neighbourhood zone are constructed within a building envelope provided by a 30 degree plane grading north measured from a height of 3m above natural ground level at the southern boundary, as shown in the following diagram:



## Procedural Matters (PM)

## Notification of Performance assessed development

All classes of development are excluded from notification except where it involves any of the following:

- (a) the site of the development is adjacent land to land in a different zone
- (b) development identified as "all other code assessed development" in Community Facilities Zone Table 3

# Conservation Zone

Table 1 – Accepted Development Classification

| <b>Class of Development</b><br>The following Classes of Development<br>are classified as Accepted<br>Development subject to meeting the<br>'Accepted Development Classification<br>Criteria'                                                                                                 | Accepted Development Classification Criteria