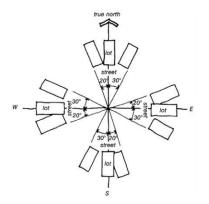

matter, nutrients, bacteria, litter and other contaminants to the stormwater system, watercourses or other water bodies

## DTS 9.3

Land division creating 20 or more allotments is accompanied by an approved Stormwater Management Plan and achieves the following stormwater runoff outcomes:

- (a) 80 per cent reduction in average annual total suspended solids;
- (b) 60 per cent reduction in average annual total phosphorus;
- (c) 45 per cent reduction in average annual total nitrogen.

## Solar Orientation

## PO 10.1

Land division for residential purposes facilitates solar access for energy efficient through allotment orientation and allotment dimensions.

## DTS/DPF 10.1

Land division results in:

(a) at least 80% of allotments oriented so that their long axis conforms with figure 10.1:



- (b) 80% of allotments with an east-west orientation having a minimum frontage of 15m
- (c) no more than 20% of allotments are located on the south side of east-west oriented streets.

# Land Division in Rural Areas

Assessment Provisions (AP)

## Desired Outcome (DO)

## DO 1

Land division that:

- (a) creates allotments having appropriate dimensions and shape for intended use;
- (b) allows efficient provision of new infrastructure and optimum use of existing underutilised infrastructure;
- (c) integrates and allocates adequate and suitable land for the preservation of site features of value including significant vegetation, watercourses, water bodies and other environmental features; and
- (d) supports energy efficiency in building orientation;
- (e) creates a compact urban form that