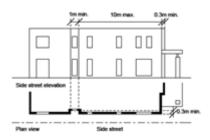

# Table 1 – Accepted Development Classification

| Class of<br>Development<br>The following Classes of<br>Development are classified<br>as Accepted Development<br>subject to meeting the<br>'Accepted Development<br>Classification Criteria' | Accepted Development Classification<br>Criteria                                                                                              |  |
|---------------------------------------------------------------------------------------------------------------------------------------------------------------------------------------------|----------------------------------------------------------------------------------------------------------------------------------------------|--|
| Carport                                                                                                                                                                                     | 1 The development will not be built, or encroach, on an                                                                                      |  |
| Except where any of the following apply:                                                                                                                                                    | area that is, or will be, required for a sewerage system or waste control system                                                             |  |
| Character Preservation                                                                                                                                                                      | 2 It is ancillary to a dwelling erected on the site                                                                                          |  |
| District Overlay                                                                                                                                                                            | 3 Primary street setback – at least 5.5m from the                                                                                            |  |
| Coastal Areas Overlay                                                                                                                                                                       | primary street boundary and as far back as the                                                                                               |  |
| Hazards (Flooding)                                                                                                                                                                          | building line of the building to which it is ancillary                                                                                       |  |
| <ul><li>Overlay</li><li>Historic Area Overlay</li></ul>                                                                                                                                     | 4 Secondary street setback – at least 900mm from the<br>boundary of the allotment (if the land has boundaries<br>on two or more roads)       |  |
| Historic Shipwrecks                                                                                                                                                                         | 5 Total floor area - does not exceed 40m <sup>2</sup>                                                                                        |  |
| <ul><li>Overlay</li><li>Local Heritage Place</li></ul>                                                                                                                                      | 6 Post height - does not exceed 3m measured from                                                                                             |  |
| Overlay                                                                                                                                                                                     | natural ground level (and not including a gable end)                                                                                         |  |
| State Heritage Place                                                                                                                                                                        | 7 Building height - does not exceed 5m                                                                                                       |  |
| Overlay                                                                                                                                                                                     | 8 If situated on or abutting a boundary (not being a boundary with a primary street or secondary street) –                                   |  |
| Native Vegetation     Overlay                                                                                                                                                               | a length not exceeding 10m unless:                                                                                                           |  |
| State Significant Native     Vegetation Overlay                                                                                                                                             | <ul> <li>(a) a longer wall or structure exists on the adjacent<br/>site and is situated on the same allotment<br/>boundary; and</li> </ul>   |  |
| Ramsar Wetlands     Overlay                                                                                                                                                                 | (b) the proposed wall or structure will be built along                                                                                       |  |
| River Murray Flood     Plain Overlay                                                                                                                                                        | the same length of boundary as the existing<br>adjacent wall or structure to the same or lesser<br>extent                                    |  |
| Sloping Land Overlay                                                                                                                                                                        | 9 If the carport abuts or is situated on the boundary of                                                                                     |  |
| Key Railway Crossings     Overlay where an     ovisiting assess is                                                                                                                          | the allotment (not being a boundary with a primary street or secondary street):                                                              |  |
| existing access is<br>altered or a new<br>access is created                                                                                                                                 | (a) it will not result in all relevant walls or structures<br>located along the boundary exceeding 45% of the<br>length of the boundary; and |  |
| Key Outback and Rural<br>Routes Overlay where<br>an existing access is                                                                                                                      | (b) it will not be located within 3m of any other wall along the same boundary unless on an adjacent                                         |  |
| altered or a new<br>access is created                                                                                                                                                       | site on that boundary there is an existing wall of a building that would be adjacent to or abut the proposed wall or structure               |  |
| Major Urban Transport                                                                                                                                                                       | 10 The total roofed area of all existing or proposed                                                                                         |  |
| Routes Overlay where<br>an existing access is                                                                                                                                               | buildings on the allotment does not exceed 60% of<br>the area of the allotment                                                               |  |

| <ul> <li>altered or a new access is created</li> <li>Urban Transport Routes Overlay where an existing access is altered or a new access is created</li> <li>Water Resources Overlay</li> </ul>                                                                                                                                         | <ul> <li>11 Door opening for vehicle access – does not exceed, in total, 7m in width or 50% of the width of the allotment frontage (whichever lesser)</li> <li>12 Internal dimensions – does not exceed 3.2m in width and 6m in length between all fences, walls and doors</li> <li>13 The carport: <ul> <li>(a) is located so that vehicle access:</li> <li>i.is provided via a lawfully existing or authorised driveway or access point or an access point for which consent has been granted as part of an application for the division of land; or</li> <li>ii. will use a driveway that:</li> <li>A. is not located within 6 metres of an intersection of 2 or more roads or a pedestrian actuated crossing; and</li> <li>B. will not interfere with an item of street furniture (including directional signs, lighting, seating and weather shelters), other infrastructure, or a tree; or</li> <li>iii. if adjacent a kerbed road, will be via a kerb that is designed to allow a vehicle to roll over it; and</li> </ul> </li> <li>(b) is located so that the gradient from the place of access on the boundary of the allotment to the finished floor level at the front of the carport when the work is completed is not steeper than 1:4 on average; and</li> <li>(c) The centre of the driveway at the public road boundary is no more than 25 degree deviation from the centre of the front of the covered car parking space for which it provides vehicle access</li> </ul> |
|----------------------------------------------------------------------------------------------------------------------------------------------------------------------------------------------------------------------------------------------------------------------------------------------------------------------------------------|-------------------------------------------------------------------------------------------------------------------------------------------------------------------------------------------------------------------------------------------------------------------------------------------------------------------------------------------------------------------------------------------------------------------------------------------------------------------------------------------------------------------------------------------------------------------------------------------------------------------------------------------------------------------------------------------------------------------------------------------------------------------------------------------------------------------------------------------------------------------------------------------------------------------------------------------------------------------------------------------------------------------------------------------------------------------------------------------------------------------------------------------------------------------------------------------------------------------------------------------------------------------------------------------------------------------------------------------------------------------------------------------------------------------------------------------------------------------------------------------|
| <ul> <li>Internal building work</li> <li>Except where any of the following apply:</li> <li>A Historic Shipwreck identified in the Historic Shipwrecks Overlay</li> <li>A Local Heritage Place identified in the Local Heritage Place Overlay</li> <li>A State Heritage Place identified in the State Heritage Place Overlay</li> </ul> | <ol> <li>There will be no increase in the total floor area of the building</li> <li>There will be no alteration to the external appearance of the building.</li> </ol>                                                                                                                                                                                                                                                                                                                                                                                                                                                                                                                                                                                                                                                                                                                                                                                                                                                                                                                                                                                                                                                                                                                                                                                                                                                                                                                    |
| <ul> <li>Outbuilding (in the form of a garage)</li> <li>Except where any of the following apply:</li> <li>Character Preservation District Overlay</li> <li>Coastal Areas Overlay</li> </ul>                                                                                                                                            | <ol> <li>The development will not be built, or encroach, on an area that is, or will be, required for a sewerage system or waste control system</li> <li>It is detached from and ancillary to a dwelling erected on the site.</li> </ol>                                                                                                                                                                                                                                                                                                                                                                                                                                                                                                                                                                                                                                                                                                                                                                                                                                                                                                                                                                                                                                                                                                                                                                                                                                                  |