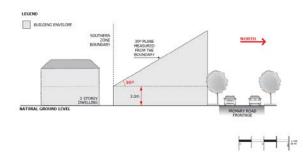

velope provided by a 45 degree plane measured from a height of 3 metres above natural ground level at the allotment boundary of a residential allotment within a neighbourhood zone as shown in the following diagram (except where this boundary is a southern boundary in which case DTS/DPF 3.3 will apply, or where this boundary is the <u>primary street</u> boundary):



## PO 3.3

Buildings mitigate overshadowing of residential development within a neighbourhood zone.

### DTS / DPF 3.3

Buildings on sites with a southern boundary adjoining a residential allotment within a neighbourhood zone are constructed within a building envelope provided by a 30 degree plane grading north measured from a height of 3m above natural ground level at the southern boundary, as shown in the following diagram:



### Land Division

PO 4.1

Land division that creates allotments that vary in size and are suitable for a variety of business and community facilities.

DTS 4.1

None are applicable.

Advertisements

PO 5.1

Freestanding advertisements that identify the associated business without creating a visually dominant element within the locality.

DTS 5.1

Freestanding advertisements that:

- (a) do not exceed 10m in height; and
- (b) do not have a sign face that exceeds  $8m^2$  per side.

Vehicle parking

PO 6.1

Vehicle parking areas are sited and designed to minimise visual dominance when viewed from the public realm.

PO 6.1

Vehicle parking areas are sited above or below street level, in decked or basement parking.

Concept Plans

#### PO 7.1

Development is compatible with the outcomes sou