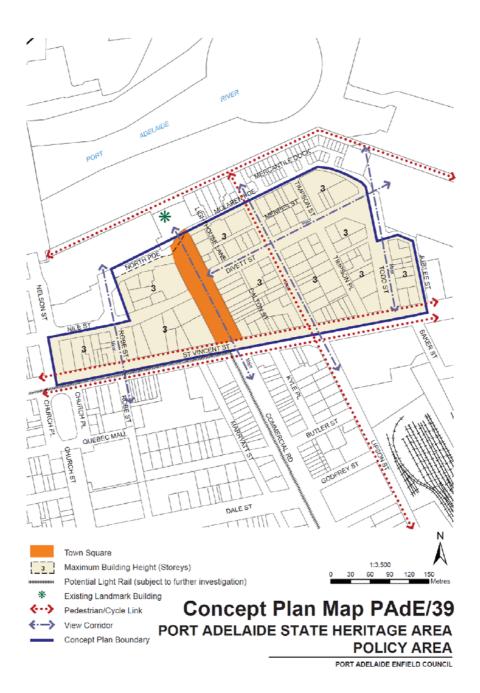

|       |       |
| 104 Pitman Road WINDSOR   | House; The external form, detail and materials of the c1910 stone residence should be retained.                      | а     | 1888  |
| GARDENS                   |                                                                                                                      |       |       |
| 3-7 River Valley Drive    | House; The external form, detail and materials of the masonry residence should be retained.                          | a b   | 3094  |
| WINDSOR GARDENS           |                                                                                                                      |       |       |

## Part 6.3 Concept Plans













Concept Plan Map PAdE/35 MAIN STREET POLICY AREA



















PORT ADELAIDE ENFIELD COUNCIL





#### Part 6.4 Minimum Allotment Sizes

Minimum lot size for a residential flat building is 300 sqm

Minimum lot size for a group dwelling is 300 sqm

Minimum lot size is 81 sqm

Minimum lot size for a detached dwelling is 100 sqm; semi-detached dwelling is 100 sqm; row dwelling is 100 sqm; group dwelling is 100 sqm; residential flat building is 100 sqm

Minimum lot size is 120 sqm

Minimum lot size for a detached dwelling is 120 sqm; semi-detached dwelling is 120 sqm; row dwelling is 120 sqm; group dwelling is 120 sqm; residential flat building is 120 sqm

Minimum lot size is 150 sqm

Minimum lot size for a detached dwelling is 150 sqm; semi-detached dwelling is 150 sqm

Minimum lot size is 200 sqm

Minimum lot size is 250 sqm

Minimum lot siz