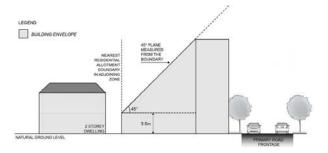

site for deliveries, maintenance and emergency purposes.

#### DTS/DPF 3.5

Buildings setback 3m or more from at least one side boundary, unless an alternative means for vehicular access to the rear of the site is available.

#### Interface Height

#### PO 4.1

Buildings mitigate visual impacts of building massing on residential development within a neighbourhood zone.

#### DTS/DPF 4.1

Buildings constructed within a building envelope provided by a 45 degree plane measured from a height of 3 metres above natural ground level at the allotment boundary of a residential allotment within a neighbourhood zone as shown in the following diagram (except where this boundary is a southern boundary in which case DTS/DPF 4.2 will apply, or where this boundary is the <u>primary street</u> boundary):



#### PO 4.2

Buildings mitigate overshadowing of residential development within a neighbourhood zone.

#### DTS/DPF 4.2

Buildings on sites with a southern boundary adjoining a residential allotment within a neighbourhood zone are constructed within a building envelope provided by a 30 degree plane grading north measured from a height of 3m above natural ground level at the southern boundary, as shown in the following diagram:



#### Landscaping

#### PO 5.1

Landscaping provided along public roads and thoroughfares and zone boundaries to enhance the visual appearance of development and soften the impact of larger buildings when viewed from public spaces and adjacent land outside the zone.

#### DTS/DPF 5.1

Other than to accommodate a lawfully existing or authorised driveway or access