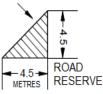

# Table 1 – Accepted Development Classification

| Class of<br>Development<br>The following Classes of<br>Development are classified<br>as Accepted Development<br>subject to meeting the<br>'Accepted Development<br>Classification Criteria' | Accepted Development Classification<br>Criteria                                                                                              |  |
|---------------------------------------------------------------------------------------------------------------------------------------------------------------------------------------------|----------------------------------------------------------------------------------------------------------------------------------------------|--|
| Carport                                                                                                                                                                                     | 1 The development will not be built, or encroach, on an                                                                                      |  |
| Except where any of the following apply:                                                                                                                                                    | area that is, or will be, required for a sewerage system or waste control system                                                             |  |
| Character Preservation                                                                                                                                                                      | 2 It is ancillary to a dwelling erected on the site                                                                                          |  |
| District Overlay                                                                                                                                                                            | 3 Primary street setback – at least 5.5m from the                                                                                            |  |
| Coastal Areas Overlay                                                                                                                                                                       | primary street boundary and as far back as the                                                                                               |  |
| Hazards (Flooding)                                                                                                                                                                          | building line of the building to which it is ancillary                                                                                       |  |
| <ul><li>Overlay</li><li>Historic Area Overlay</li></ul>                                                                                                                                     | 4 Secondary street setback – at least 900mm from the<br>boundary of the allotment (if the land has boundaries<br>on two or more roads)       |  |
| Historic Shipwrecks                                                                                                                                                                         | 5 Total floor area - does not exceed 40m <sup>2</sup>                                                                                        |  |
| <ul><li>Overlay</li><li>Local Heritage Place</li></ul>                                                                                                                                      | 6 Post height - does not exceed 3m measured from                                                                                             |  |
| Overlay                                                                                                                                                                                     | natural ground level (and not including a gable end)                                                                                         |  |
| State Heritage Place                                                                                                                                                                        | 7 Building height - does not exceed 5m                                                                                                       |  |
| Overlay                                                                                                                                                                                     | 8 If situated on or abutting a boundary (not being a boundary with a primary street or secondary street) –                                   |  |
| Native Vegetation     Overlay                                                                                                                                                               | a length not exceeding 10m unless:                                                                                                           |  |
| State Significant Native     Vegetation Overlay                                                                                                                                             | <ul> <li>(a) a longer wall or structure exists on the adjacent<br/>site and is situated on the same allotment<br/>boundary; and</li> </ul>   |  |
| Ramsar Wetlands     Overlay                                                                                                                                                                 | (b) the proposed wall or structure will be built along                                                                                       |  |
| River Murray Flood     Plain Overlay                                                                                                                                                        | the same length of boundary as the existing<br>adjacent wall or structure to the same or lesser<br>extent                                    |  |
| Sloping Land Overlay                                                                                                                                                                        | 9 If the carport abuts or is situated on the boundary of                                                                                     |  |
| Key Railway Crossings     Overlay where an     ovisiting assess is                                                                                                                          | the allotment (not being a boundary with a primary street or secondary street):                                                              |  |
| existing access is<br>altered or a new<br>access is created                                                                                                                                 | (a) it will not result in all relevant walls or structures<br>located along the boundary exceeding 45% of the<br>length of the boundary; and |  |
| Key Outback and Rural<br>Routes Overlay where<br>an existing access is                                                                                                                      | (b) it will not be located within 3m of any other wall along the same boundary unless on an adjacent                                         |  |
| altered or a new<br>access is created                                                                                                                                                       | site on that boundary there is an existing wall of a building that would be adjacent to or abut the proposed wall or structure               |  |
| Major Urban Transport                                                                                                                                                                       | 10 The total roofed area of all existing or proposed                                                                                         |  |
| Routes Overlay where<br>an existing access is                                                                                                                                               | buildings on the allotment does not exceed 60% of<br>the area of the allotment                                                               |  |

| <ul> <li>altered or a new access is created</li> <li>Urban Transport Routes Overlay where an existing access is altered or a new access is created</li> <li>Water Resources Overlay</li> </ul>                                                                                                                                         | <ul> <li>11 Door opening for vehicle access – does not exceed, in total, 7m in width or 50% of the width of the allotment frontage (whichever lesser)</li> <li>12 Internal dimensions – does not exceed 3.2m in width and 6m in length between all fences, walls and doors</li> <li>13 The carport: <ul> <li>(a) is located so that vehicle access:</li> <li>i.is provided via a lawfully existing or authorised driveway or access point or an access point for which consent has been granted as part of an application for the division of land; or</li> <li>ii. will use a driveway that:</li> <li>A. is not located within 6 metres of an intersection of 2 or more roads or a pedestrian actuated crossing; and</li> <li>B. will not interfere with an item of street furniture (including directional signs, lighting, seating and weather shelters), other infrastructure, or a tree; or</li> <li>iii. if adjacent a kerbed road, will be via a kerb that is designed to allow a vehicle to roll over it; and</li> </ul> </li> <li>(b) is located so that the gradient from the place of access on the boundary of the allotment to the finished floor level at the front of the carport when the work is completed is not steeper than 1:4 on average; and</li> <li>(c) The centre of the driveway at the public road boundary is no more than 25 degree deviation from the centre of the front of the covered car parking space for which it provides vehicle access</li> </ul> |
|----------------------------------------------------------------------------------------------------------------------------------------------------------------------------------------------------------------------------------------------------------------------------------------------------------------------------------------|-------------------------------------------------------------------------------------------------------------------------------------------------------------------------------------------------------------------------------------------------------------------------------------------------------------------------------------------------------------------------------------------------------------------------------------------------------------------------------------------------------------------------------------------------------------------------------------------------------------------------------------------------------------------------------------------------------------------------------------------------------------------------------------------------------------------------------------------------------------------------------------------------------------------------------------------------------------------------------------------------------------------------------------------------------------------------------------------------------------------------------------------------------------------------------------------------------------------------------------------------------------------------------------------------------------------------------------------------------------------------------------------------------------------------------------------------------------------------------------------|
| <ul> <li>Internal building work</li> <li>Except where any of the following apply:</li> <li>A Historic Shipwreck identified in the Historic Shipwrecks Overlay</li> <li>A Local Heritage Place identified in the Local Heritage Place Overlay</li> <li>A State Heritage Place identified in the State Heritage Place Overlay</li> </ul> | <ol> <li>There will be no increase in the total floor area of the building</li> <li>There will be no alteration to the external appearance of the building.</li> </ol>                                                                                                                                                                                                                                                                                                                                                                                                                                                                                                                                                                                                                                                                                                                                                                                                                                                                                                                                                                                                                                                                                                                                                                                                                                                                                                                    |
| <ul> <li>Outbuilding (in the form of a garage)</li> <li>Except where any of the following apply:</li> <li>Character Preservation District Overlay</li> <li>Coastal Areas Overlay</li> </ul>                                                                                                                                            | <ol> <li>The development will not be built, or encroach, on an area that is, or will be, required for a sewerage system or waste control system</li> <li>It is detached from and ancillary to a dwelling erected on the site.</li> </ol>                                                                                                                                                                                                                                                                                                                                                                                                                                                                                                                                                                                                                                                                                                                                                                                                                                                                                                                                                                                                                                                                                                                                                                                                                                                  |