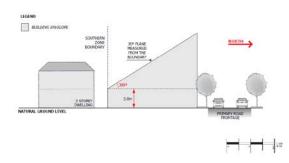

ss than 6.5m wide, the distance equal to the additional width required to make the access way at least 6.5m wide.

# Interface Height

## PO 3.1

Buildings mitigate visual impacts of building massing on residential development within a neighbourhood zone.

## DTS/DPF 3.1

Buildings constructed within a building envelope provided by a 45 degree plane measured from a height of 3 metres above natural ground level at the allotment boundary of a residential allotment within a neighbourhood zone as shown in the following diagram (except where this boundary is a southern boundary in which case DTS/DPF 3.2 will apply, or where this boundary is the <u>primary street</u> boundary):



#### PO 3.2

Buildings mitigate overshadowing of residential development within a neighbourhood zone.

DTS/DPF 3.2



# Significant Development Sites

#### PO 4.1

Consolidation of significant development sites (a site with a frontage over 25m to a primary road corridor and over 2500m2 in area, which may include one or more allotment) to achieve increased development yield provided that off-site impacts can be managed and broader community benefit is achieved in terms of design quality, community services, affordable housing provision, or sustainability features.

## DTS/DPF 4.1

Development on significant development sites up to 30% above the maximum building height specified in DTS/DPF 2.3 where it:

- (a) incorporates the retention, conservation and reuse of a building which is a listed heritage place or an existing built form and context that positively contributes to the character of the local area