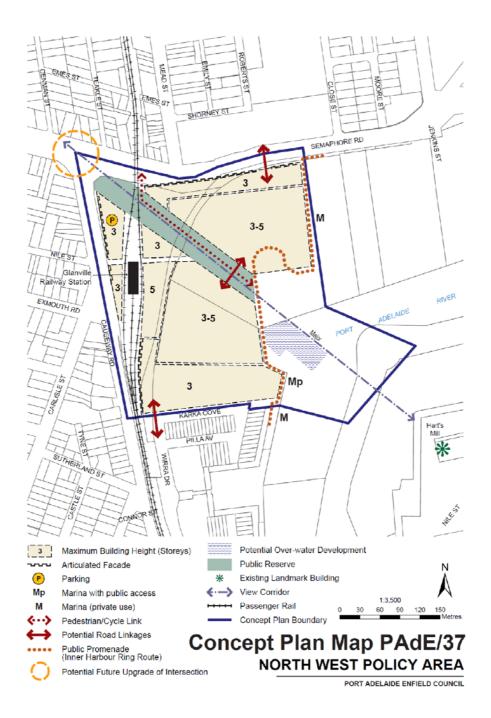

# DRAFT PLANNING AND DESIGN CODE

STATE PLANNING REFORM

CITY OF PORT ADELAIDE ENFIELD - Council Specific Code Extract

October 2019

Government of South Australia

Department of Planning, Transport and Infrastructure