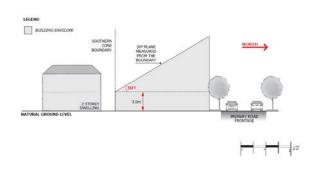

elope provided by a 45 degree plane measured from a height of 3 metres above natural ground level at the allotment boundary of a residential allotment within a neighbourhood zone as shown in the following diagram (except where this boundary is a southern boundary in which case DTS/DPF 4.2 will apply, or where this boundary is the <u>primary street</u> boundary):



#### PO 4.2

Buildings mitigate overshadowing of residential development within a neighbourhood zone.

#### DTS/DPF 4.2

Buildings on sites with a southern boundary adjoining a residential allotment within a neighbourhood zone are constructed within a building envelope provided by a 30 degree plane grading north measured from a height of 3m above natural ground level at the southern boundary, as shown in the following diagram:



#### Landscaping

#### PO 5.1

Landscaping provided along public roads and thoroughfares and zone boundaries to enhance the visual appearance of development and soften the impact of larger buildings when viewed from public spaces and adjacent land outside the zone.

#### DTS/DPF 5.1

Other than to accommodate a lawfully existing or authorised driveway or access point or an access point for which consent has been granted as part of an application for the division of land, a landscaped area is provided within the development site (excluding any land required for road widening purposes):

- (a) where a building is setback less than 3m from the street boundary within the area remaining between a relevant building and the street boundary; or
- (b) in accordance with the following:

| Minimum∙