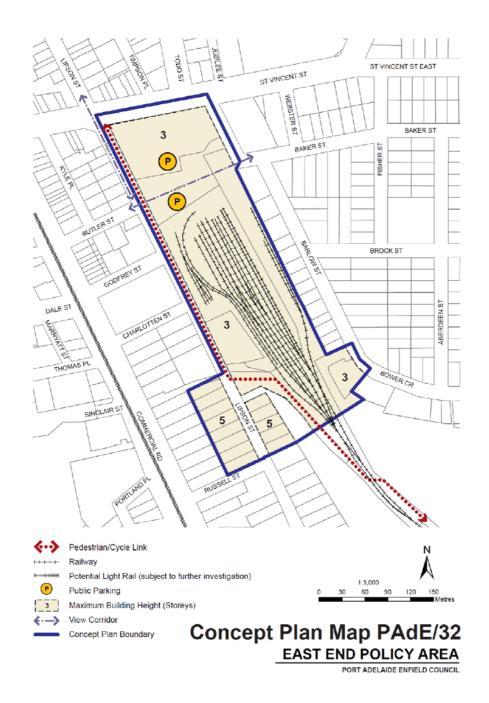

d.                                                                                        |       |       |
| 104 Pitman Road WINDSOR   | House; The external form, detail and materials of the c1910 stone residence should be retained.                      | а     | 1888  |
| GARDENS                   |                                                                                                                      |       |       |
| 3-7 River Valley Drive    | House; The external form, detail and materials of the masonry residence should be retained.                          | a b   | 3094  |
| WINDSOR GARDENS           |                                                                                                                      |       |       |

## Part 6.3 Concept Plans













Concept Plan Map PAdE/35 MAIN STREET POLICY AREA



















PORT ADELAIDE ENFIELD COUNCIL





#### Part 6.4 Minimum Allotment Sizes

Minimum lot size for a residential flat building is 300 sqm

Minimum lot size for a group dwelling is 300 sqm

Minimum lot size is 81 sqm

Minimum lot size for a detached dwelling is 100 sqm; semi-detached dwelling is 100 sqm; row dwelling is 100 sqm; group dwelling is 100 sqm; residential flat building is 100 sqm

Minimum lot size is 120 sqm

Minimum lot size for a detached dwelling is 120 sqm; semi-detached dwelling is 120 sqm; row dwelling is 120 sqm; group dwelling is 120 sqm; residential flat building is 120 sqm

Minimum lot size is 150 sqm

Minimum lot size for a detached dwelling is 150 sqm; semi-detached dwelling is 150 sqm

Minimum l