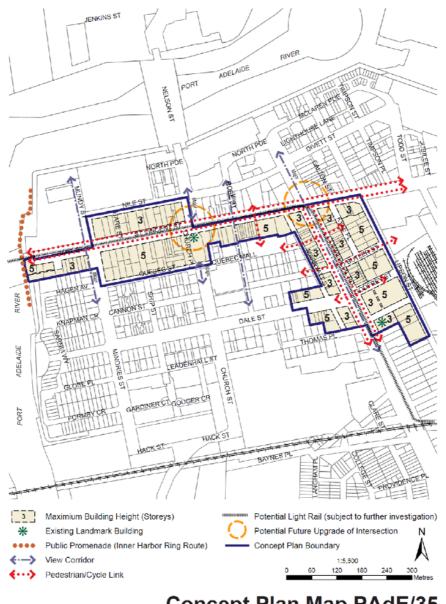

# DRAFT PLANNING AND DESIGN CODE

STATE PLANNING REFORM

CITY OF PORT ADELAIDE ENFIELD - Council Specific Code Extract

October 2019

Government of South Australia

Department of Planning, Transport and Infrastructure