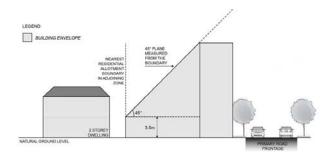

t form at the centre of the zone and lower scale at the peripheral zone interface.

#### DTS/DPF 2.1

Building height does not exceed a maximum height specified in the *Building Height Technical and Numeric Variations Overlay*.

# Interface Height

#### PO 3.1

Buildings mitigate visual impacts of building massing on residential development within a neighbourhood zone.

#### DTS/DPF 3.1

Buildings constructed within a building envelope provided by a 45 degree plane measured from a height of 3 metres above natural ground level at the allotment boundary of a residential allotment within a neighbourhood zone as shown in the following diagram (except where this boundary is a southern boundary in which case DTS/DPF 3.2 will apply, or where this boundary is the <u>primary street</u> boundary):



#### PO 3.2

Buildings mitigate overshadowing of residential development within a neighbourhood zone.

#### DTS/DPF 3.2

Buildings on sites with a southern boundary adjoining a residential allotment within a neighbourhood zone are constructed within a building envelope provided by a 30 degree plane grading north measured from a height of 3m above natural ground level at the southern boundary, as shown in the following diagram:



## Procedural Matters (PM)

## Notification of Performance assessed development

All classes of development are excluded from notification except where it involves any of the following:

- (a) the site of the development is adjacent land to land in a different zone
- (b) development identified as "all other code assessed development" in Community Facilities Zone