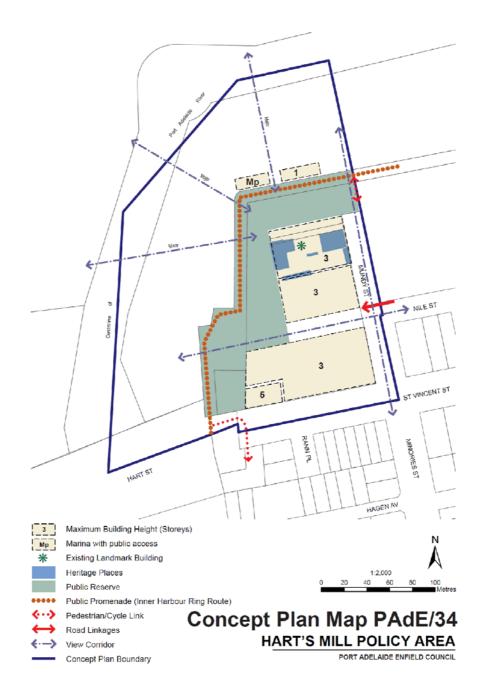

|       |       |
| 104 Pitman Road WINDSOR   | House; The external form, detail and materials of the c1910 stone residence should be retained.                      | а     | 1888  |
| GARDENS                   |                                                                                                                      |       |       |
| 3-7 River Valley Drive    | House; The external form, detail and materials of the masonry residence should be retained.                          | a b   | 3094  |
| WINDSOR GARDENS           |                                                                                                                      |       |       |

## Part 6.3 Concept Plans













Concept Plan Map PAdE/35 MAIN STREET POLICY AREA



















PORT ADELAIDE ENFIELD COUNCIL





#### Part 6.4 Minimum Allotment Sizes

Minimum lot size for a residential flat building is 300 sqm

Minimum lot size for a group dwelling is 300 sqm

Minimum lot size is 81 sqm

Minimum lot size for a detached dwelling is 100 sqm; semi-detached dwelling is 100 sqm; row dwelling is 100 sqm; group dwelling is 100 sqm; residential flat building is 100 sqm

Minimum lot size is 120 sqm

Minimum lot size for a detached dwelling is 120 sqm; semi-detached dwelling is 120 sqm; row dwelling is 120 sqm; group dwelling is 120 sqm; residential flat building is 120 sqm

Minimum lot size is 150 sqm

Minimum lot size for a detached dwelling is 150 sqm; semi-detached dwelling is 150 sqm

Minimum lot s