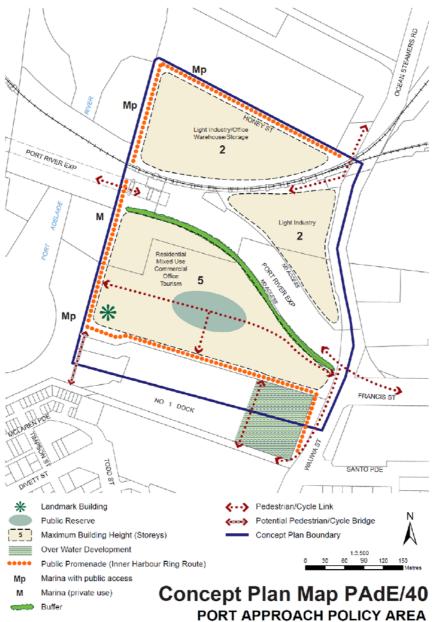

|       |       |
| 104 Pitman Road WINDSOR   | House; The external form, detail and materials of the c1910 stone residence should be retained.                      | а     | 1888  |
| GARDENS                   |                                                                                                                      |       |       |
| 3-7 River Valley Drive    | House; The external form, detail and materials of the masonry residence should be retained.                          | a b   | 3094  |
| WINDSOR GARDENS           |                                                                                                                      |       |       |

## Part 6.3 Concept Plans













Concept Plan Map PAdE/35 MAIN STREET POLICY AREA



















PORT ADELAIDE ENFIELD COUNCIL





#### Part 6.4 Minimum Allotment Sizes

Minimum lot size for a residential flat building is 300 sqm

Minimum lot size for a group dwelling is 300 sqm

Minimum lot size is 81 sqm

Minimum lot size for a detached dwelling is 100 sqm; semi-detached dwelling is 100 sqm; row dwelling is 100 sqm; group dwelling is 100 sqm; residential flat building is 100 sqm

Minimum lot size is 120 sqm

Minimum lot size for a detached dwelling is 120 sqm; semi-detached dwelling is 120 sqm; row dwelling is 120 sqm; group dwelling is 120 sqm; residential flat building is 120 sqm

Minimum lot size is 150 sqm

Minimum lot size for a detached dwelling is 150 sqm; semi-detached dwelling is 150 sqm

Minimum lot size is 200 sqm

Minimum lot size is 250 sqm

Minimum lot size