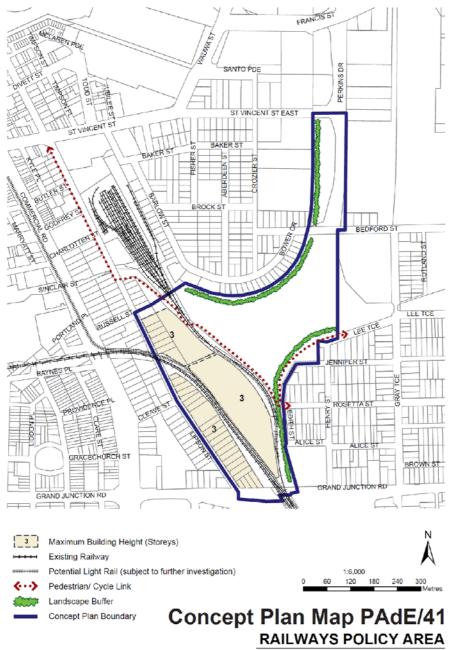

|       |       |
| 104 Pitman Road WINDSOR   | House; The external form, detail and materials of the c1910 stone residence should be retained.                      | а     | 1888  |
| GARDENS                   |                                                                                                                      |       |       |
| 3-7 River Valley Drive    | House; The external form, detail and materials of the masonry residence should be retained.                          | a b   | 3094  |
| WINDSOR GARDENS           |                                                                                                                      |       |       |

## Part 6.3 Concept Plans













Concept Plan Map PAdE/35 MAIN STREET POLICY AREA



















PORT ADELAIDE ENFIELD COUNCIL





#### Part 6.4 Minimum Allotment Sizes

Minimum lot size for a residential flat building is 300 sqm

Minimum lot size for a group dwelling is 300 sqm

Minimum lot size is 81 sqm

Minimum lot size for a detached dwelling is 100 sqm; semi-detached dwelling is 100 sqm; row dwelling is 100 sqm; group dwelling is 100 sqm; residential flat building is 100 sqm

Minimum lot size is 120 sqm

Minimum lot size for a detached dwelling is 120 sqm; semi-detached dwelling is 120 sqm; row dwelling is 120 sqm; group dwelling is 120 sqm; residential flat building is 120 sqm

Minimum lot size is 150 sqm

Minimum lot size for a detached dwelling is 150 sqm; semi-detached dwelling is 150 sqm

Minimum lot size is 200 sqm

Minimum lot size is 250 sqm

Minimum lot size is