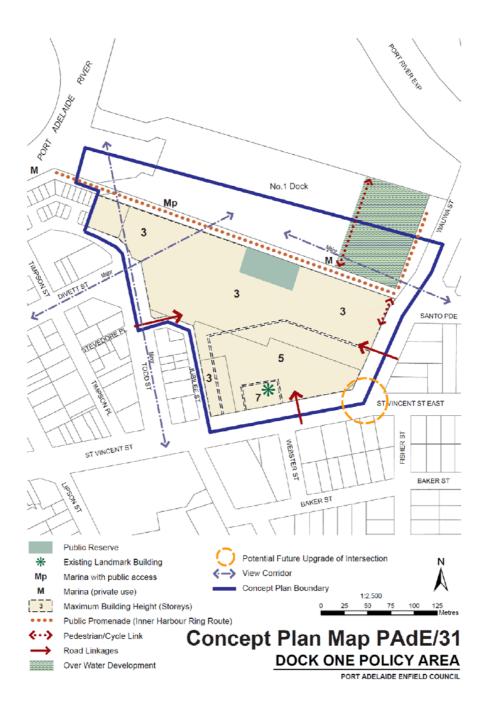

ned.                                                                                        |       |       |
| 104 Pitman Road WINDSOR   | House; The external form, detail and materials of the c1910 stone residence should be retained.                      | а     | 1888  |
| GARDENS                   |                                                                                                                      |       |       |
| 3-7 River Valley Drive    | House; The external form, detail and materials of the masonry residence should be retained.                          | a b   | 3094  |
| WINDSOR GARDENS           |                                                                                                                      |       |       |

## Part 6.3 Concept Plans













Concept Plan Map PAdE/35 MAIN STREET POLICY AREA



















PORT ADELAIDE ENFIELD COUNCIL





#### Part 6.4 Minimum Allotment Sizes

Minimum lot size for a residential flat building is 300 sqm

Minimum lot size for a group dwelling is 300 sqm

Minimum lot size is 81 sqm

Minimum lot size for a detached dwelling is 100 sqm; semi-detached dwelling is 100 sqm; row dwelling is 100 sqm; group dwelling is 100 sqm; residential flat building is 100 sqm

Minimum lot size is 120 sqm

Minimum lot size for a detached dwelling is 120 sqm; semi-detached dwelling is 120 sqm; row dwelling is 120 sqm; group dwelling is 120 sqm; residential flat building is 120 sqm

Minimum lot size is 150 sqm

Minimum lot size for a detached dwelling is 150 sqm; semi-detached dwelling is 150 sqm

Minimum