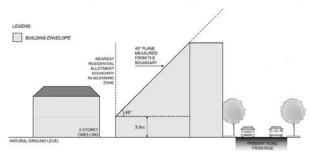

access way:

- (a) no requirement where the access way is not less than 6.5m wide; or
- (b) where the access way is less than 6.5m wide, the distance equal to the additional width required to make the access way at least 6.5m wide.

# Interface Height

## PO 3.1

Buildings mitigate visual impacts of building massing on residential development within a neighbourhood zone.

## DTS/DPF 3.1

Buildings constructed within a building envelope provided by a 45 degree plane measured from a height of 3 metres above natural ground level at the allotment boundary of a residential allotment within a neighbourhood zone as shown in the following diagram (except where this boundary is a southern boundary in which case DTS/DPF 3.2 will apply, or where this boundary is the <u>primary street</u> boundary):



#### PO 3.2

Buildings mitigate overshadowing of residential development within a neighbourhood zone.

DTS/DPF 3.2



# Significant Development Sites

#### PO 4.1

Consolidation of significant development sites (a site with a frontage over 25m to a primary road corridor and over 2500m2 in area, which may include one or more allotment) to achieve increased development yield provided that off-site impacts can be managed and broader community benefit is achieved in terms of design quality, community services, affordable housing provision, or sustainability features.

## DTS/DPF 4.1

Development on significant development sites up to 30% above the maximum building height specified in DTS/DPF 2.3 where it:

- (a) incorporates the retention, conservation and reuse of a building which is a list