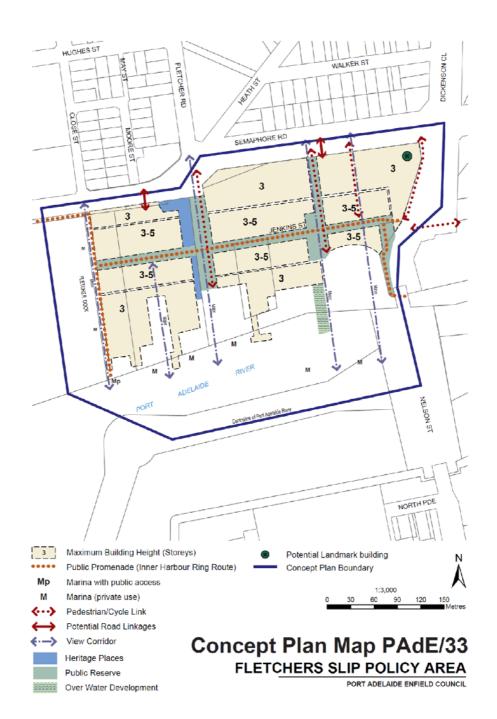

|       |       |
| 104 Pitman Road WINDSOR   | House; The external form, detail and materials of the c1910 stone residence should be retained.                      | а     | 1888  |
| GARDENS                   |                                                                                                                      |       |       |
| 3-7 River Valley Drive    | House; The external form, detail and materials of the masonry residence should be retained.                          | a b   | 3094  |
| WINDSOR GARDENS           |                                                                                                                      |       |       |

## Part 6.3 Concept Plans













Concept Plan Map PAdE/35 MAIN STREET POLICY AREA



















PORT ADELAIDE ENFIELD COUNCIL





#### Part 6.4 Minimum Allotment Sizes

Minimum lot size for a residential flat building is 300 sqm

Minimum lot size for a group dwelling is 300 sqm

Minimum lot size is 81 sqm

Minimum lot size for a detached dwelling is 100 sqm; semi-detached dwelling is 100 sqm; row dwelling is 100 sqm; group dwelling is 100 sqm; residential flat building is 100 sqm

Minimum lot size is 120 sqm

Minimum lot size for a detached dwelling is 120 sqm; semi-detached dwelling is 120 sqm; row dwelling is 120 sqm; group dwelling is 120 sqm; residential flat building is 120 sqm

Minimum lot size is 150 sqm

Minimum lot size for a detached dwelling is 150 sqm; semi-detached dwelling is 150 sqm

Minimum lot