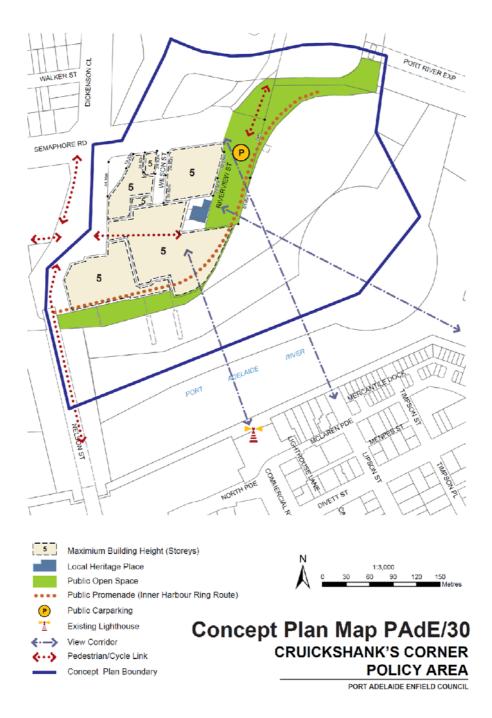

ained.                                                                                        |       |       |
| 104 Pitman Road WINDSOR   | House; The external form, detail and materials of the c1910 stone residence should be retained.                      | а     | 1888  |
| GARDENS                   |                                                                                                                      |       |       |
| 3-7 River Valley Drive    | House; The external form, detail and materials of the masonry residence should be retained.                          | a b   | 3094  |
| WINDSOR GARDENS           |                                                                                                                      |       |       |

## Part 6.3 Concept Plans













Concept Plan Map PAdE/35 MAIN STREET POLICY AREA



















PORT ADELAIDE ENFIELD COUNCIL





#### Part 6.4 Minimum Allotment Sizes

Minimum lot size for a residential flat building is 300 sqm

Minimum lot size for a group dwelling is 300 sqm

Minimum lot size is 81 sqm

Minimum lot size for a detached dwelling is 100 sqm; semi-detached dwelling is 100 sqm; row dwelling is 100 sqm; group dwelling is 100 sqm; residential flat building is 100 sqm

Minimum lot size is 120 sqm

Minimum lot size for a detached dwelling is 120 sqm; semi-detached dwelling is 120 sqm; row dwelling is 120 sqm; group dwelling is 120 sqm; residential flat building is 120 sqm

Minimum lot size is 150 sqm

Minimum lot size for a detached dwelling is 150 sqm; semi-detached dwelling is 150 sqm

Minim