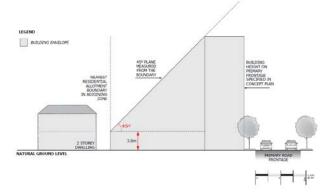

inimum, specified in the Maximum Building Height Levels Technical and Numeric Variation Overlay, the Maximum Building Height Metres Technical and Numeric Variation Overlay, or the Minimum Building Height Levels Technical and Numeric Variation Overlay.

## PO 3.2

Buildings mitigate visual impacts of building massing on residential development within a neighbourhood zone.

## DTS/DPF 3.2

Buildings constructed within a building envelope provided by a 45 degree plane measured from a height of 3 metres above natural ground level at the allotment boundary of a residential allotment within a neighbourhood zone as shown in the following diagram (except where this boundary is a southern boundary in which case DTS/DPF 3.3 will apply, or where this boundary is the <u>primary street</u> boundary):



## PO 3.3

Buildings mitigate overshadowing of residential development within a neighbourhood zone.

### DTS / DPF 3.3

Buildings on sites with a southern boundary adjoining a residential allotment within a neighbourhood zone are constructed within a building envelope provided by a 30 degree plane grading north measured from a height of 3m above natural ground level at the southern boundary, as shown in the following diagram:



### Land Division

PO 4.1

Land division that creates allotments that vary in size and are suitable for a variety of business and community facilities.

DTS 4.1

None are applicable.

Advertisements

PO 5.1

Freestanding advertisements that identify the associated business without creating a visually dominant element within the locality.

DTS 5.1

Freestanding ad