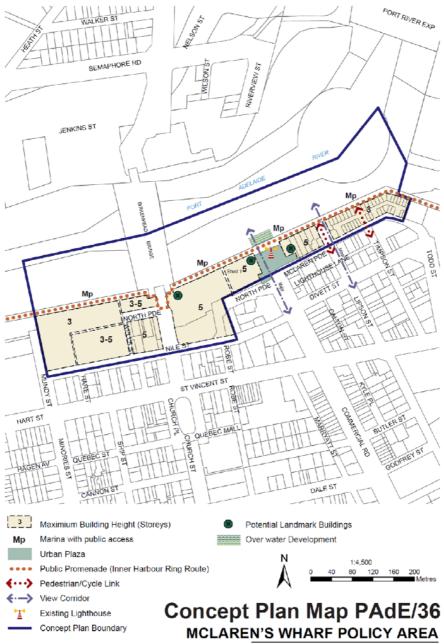

# DRAFT PLANNING AND DESIGN CODE

STATE PLANNING REFORM

CITY OF PORT ADELAIDE ENFIELD - Council Specific Code Extract

October 2019

Government of South Australia

Department of Planning, Transport and Infrastructure