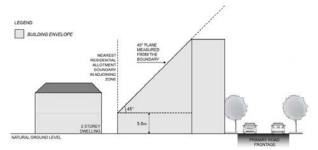

aries (in the case of rear access ways) to provide adequate manoeuvrability for vehicles.

## DTS/DPF 2.7

Buildings setback from the rear access way:

- (a) no requirement where the access way is not less than 6.5m wide; or
- (b) where the access way is less than 6.5m wide, the distance equal to the additional width required to make the access way at least 6.5m wide.

## Interface Height

## PO 3.1

Buildings mitigate visual impacts of building massing on residential development within a neighbourhood zone.

#### DTS/DPF 3.1

Buildings constructed within a building envelope provided by a 30 degree plane grading north, measured from a height of 3m above natural ground level at the allotment boundary of a residential allotment within a neighbourhood zone as shown in the following diagram:



#### PO 3.2

Buildings mitigate overshadowing of residential development within a neighbourhood zone.

## DTS/DPF 3.2

Buildings constructed within a defined building envelope provided by a 30 degree plane grading north, measured from a height of 3m above natural ground level at the southern zone boundary with the Suburban Neighbourhood (Low Density) Zone, Suburban Neighbourhood Zone, or Suburban Neighbourhood (Medium Density) Zone, as shown in the following diagram:



# Significant Development Sites

## PO 4.1

Consolidation of significant development sites (a site with a frontage over 25m to a primary road corridor and over 2500m2 in area, which may include one or more allotment) to achieve increased development yield provided that off-site impacts can be managed and broader community