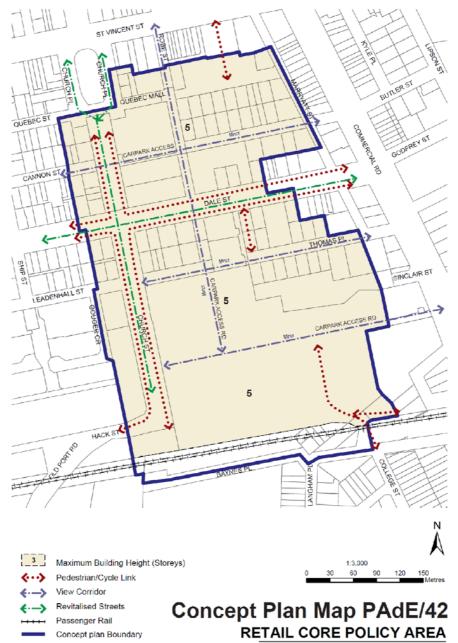

|       |       |
| 104 Pitman Road WINDSOR   | House; The external form, detail and materials of the c1910 stone residence should be retained.                      | а     | 1888  |
| GARDENS                   |                                                                                                                      |       |       |
| 3-7 River Valley Drive    | House; The external form, detail and materials of the masonry residence should be retained.                          | a b   | 3094  |
| WINDSOR GARDENS           |                                                                                                                      |       |       |

## Part 6.3 Concept Plans













Concept Plan Map PAdE/35 MAIN STREET POLICY AREA



















PORT ADELAIDE ENFIELD COUNCIL





#### Part 6.4 Minimum Allotment Sizes

Minimum lot size for a residential flat building is 300 sqm

Minimum lot size for a group dwelling is 300 sqm

Minimum lot size is 81 sqm

Minimum lot size for a detached dwelling is 100 sqm; semi-detached dwelling is 100 sqm; row dwelling is 100 sqm; group dwelling is 100 sqm; residential flat building is 100 sqm

Minimum lot size is 120 sqm

Minimum lot size for a detached dwelling is 120 sqm; semi-detached dwelling is 120 sqm; row dwelling is 120 sqm; group dwelling is 120 sqm; residential flat building is 120 sqm

Minimum lot size is 150 sqm

Minimum lot size for a detached dwelling is 150 sqm; semi-detached dwelling is 150 sqm

Minimum lot size is 200 sqm

Minimum lot size is 250 sqm

Minimum lot size is 3