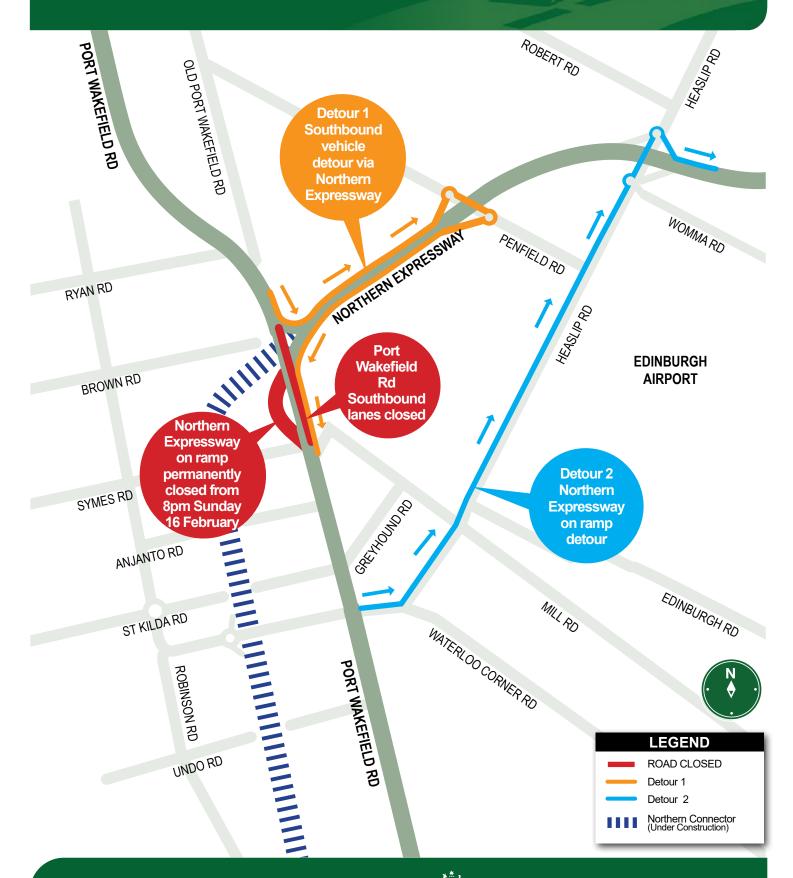

#### Port Wakefield Road (southbound) closure and detour – night works

As part of the Northern Connector Project, night works will be undertaken on Port Wakefield Road (southbound only) in the vicinity of the Northern Expressway, with a detour in place.

#### Work Hours:

• Sunday to Thursday nights – from 7pm until 5am.

**Location:** Port Wakefield Road overpass (southbound lanes) only, will be closed in the vicinity of the Northern Expressway, refer to map.

Activities: Asphalt works and new line marking for the Northern Interchange.

**Traffic Management:** South bound access to Port Wakefield Road will be maintained via a detour onto the Northern Expressway and Penfield Road (refer to detour 1).

Please also note, from 8pm Sunday 16 February, the Northern Expressway on-ramp from Port Wakefield Road (northbound) will be permanently closed with a traffic detour in place (refer to project website for information).

Speed and lane restrictions will apply in the vicinity of the works, including Port Wakefield Road and the Northern Expressway. Please follow directional signage and observe speed restrictions.

Thank you for your patience while these important works are undertaken.