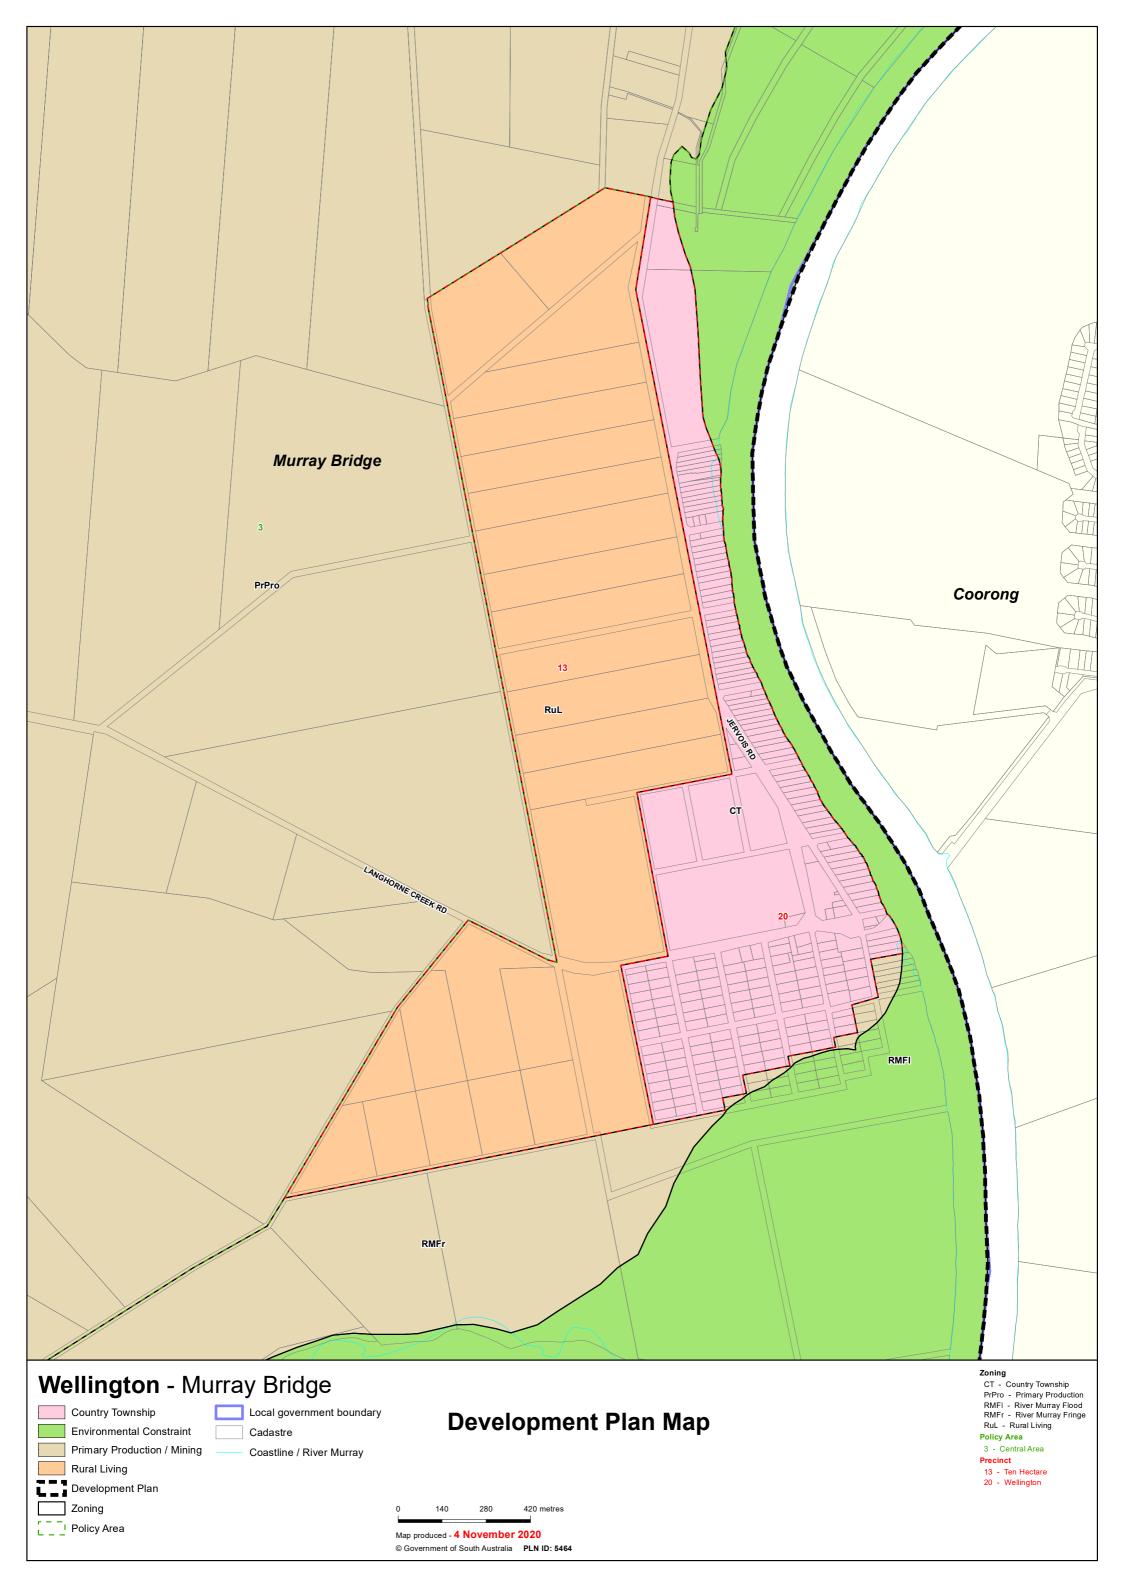

## **TRANSITION TABLE – Murray Bridge**

| Current Development<br>Plan Zone | Current Development<br>Plan Policy Area | Current Development<br>Plan Precinct | Consultation November 2019 Code Proposal | Consultation November 2020 Code Proposal | Planning & Design<br>Code Subzone |
|----------------------------------|-----------------------------------------|--------------------------------------|------------------------------------------|------------------------------------------|-----------------------------------|
| Rural Living                     |                                         | Ten Hectare                          | Rural Living                             | RuralLiving                              |                                   |
| Rural Living                     |                                         | Two Hectare                          | RuralLiving                              | Rural Living                             |                                   |
| Rural Living                     | Equine Rural Living                     |                                      | RuralLiving                              | Rural Living                             | Intensive Horse Establishments    |
| Rural Living                     |                                         | Swanport                             | Residential Neighbourhood                | Rural Neighbourhood                      |                                   |
| Urban Employment                 |                                         |                                      | Employment                               | Strategic Employment                     |                                   |
| Urban Employment                 |                                         | Freeway Service Centre Precinct 4    | Suburban Employment                      | Employment                               | Roadside Service Centre           |
| Urban Employment                 |                                         | Rural Interface Precinct 5           | Employment                               | Strategic Employment                     |                                   |