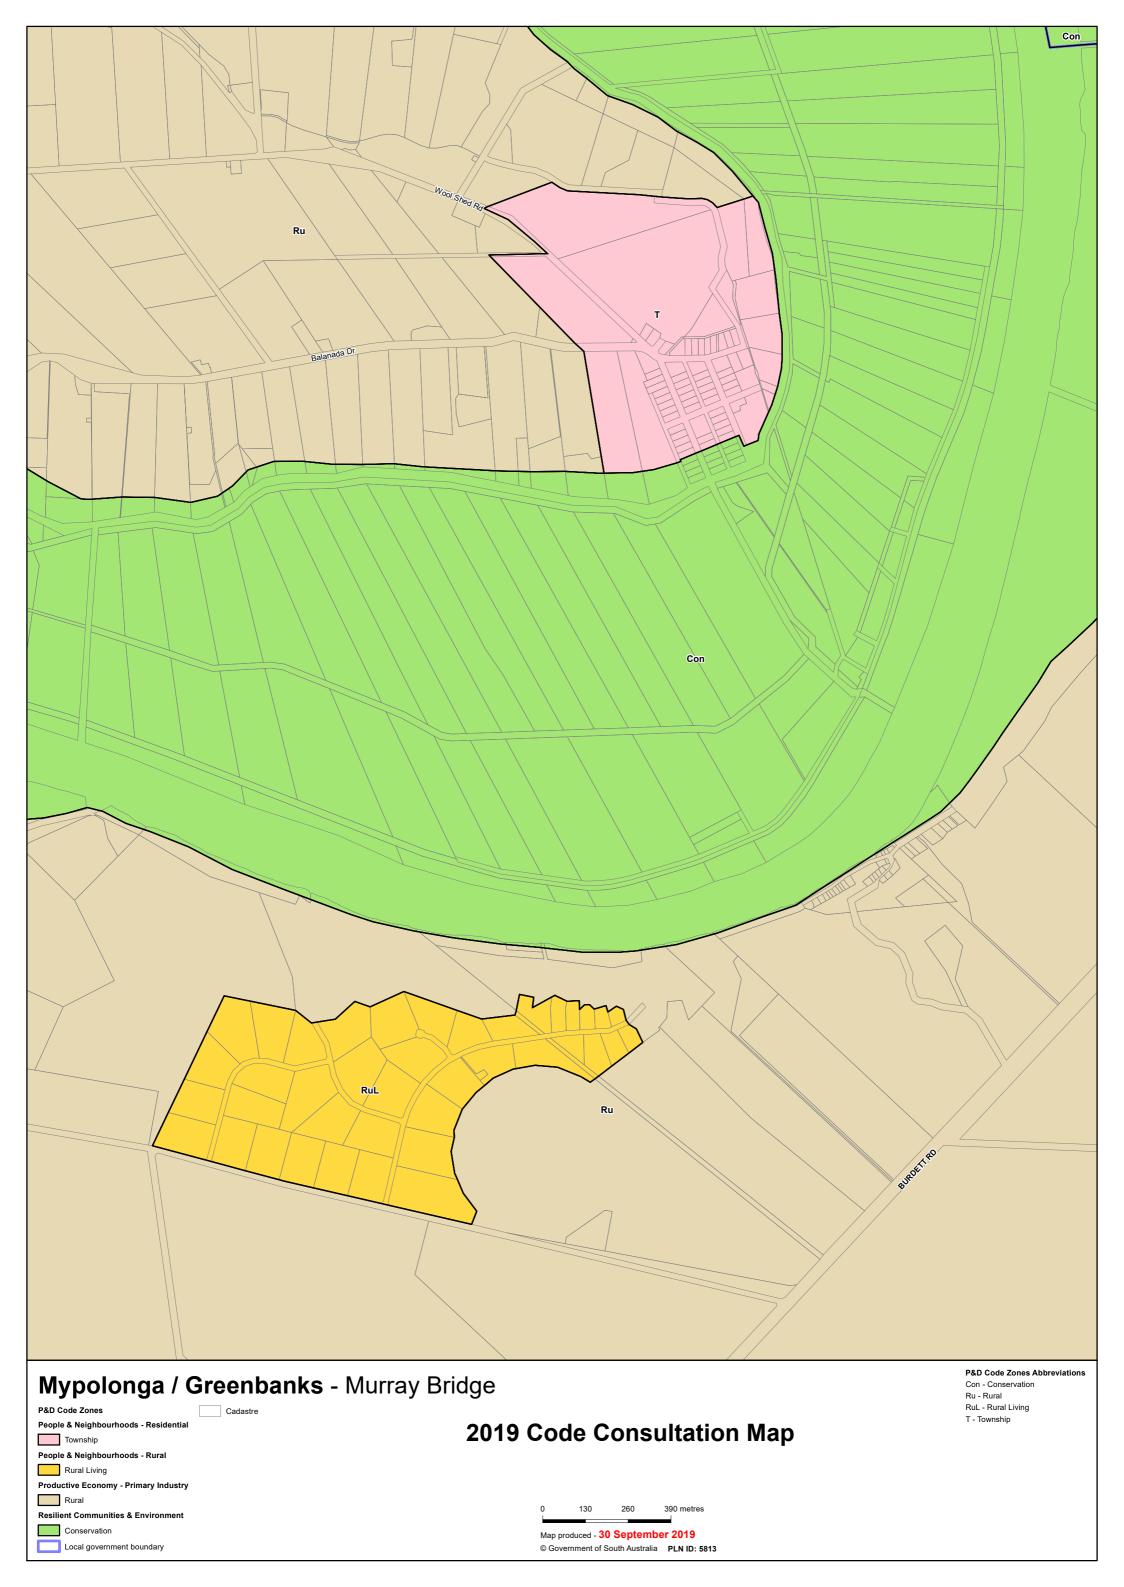

## **TRANSITION TABLE – Murray Bridge**

|                                  | T. Company of the Com |                                      |                                          |                                          |                                   |
|----------------------------------|--------------------------------------------------------------------------------------------------------------------------------------------------------------------------------------------------------------------------------------------------------------------------------------------------------------------------------------------------------------------------------------------------------------------------------------------------------------------------------------------------------------------------------------------------------------------------------------------------------------------------------------------------------------------------------------------------------------------------------------------------------------------------------------------------------------------------------------------------------------------------------------------------------------------------------------------------------------------------------------------------------------------------------------------------------------------------------------------------------------------------------------------------------------------------------------------------------------------------------------------------------------------------------------------------------------------------------------------------------------------------------------------------------------------------------------------------------------------------------------------------------------------------------------------------------------------------------------------------------------------------------------------------------------------------------------------------------------------------------------------------------------------------------------------------------------------------------------------------------------------------------------------------------------------------------------------------------------------------------------------------------------------------------------------------------------------------------------------------------------------------------|--------------------------------------|------------------------------------------|------------------------------------------|-----------------------------------|
| Current Development<br>Plan Zone | Current Development<br>Plan Policy Area                                                                                                                                                                                                                                                                                                                                                                                                                                                                                                                                                                                                                                                                                                                                                                                                                                                                                                                                                                                                                                                                                                                                                                                                                                                                                                                                                                                                                                                                                                                                                                                                                                                                                                                                                                                                                                                                                                                                                                                                                                                                                        | Current Development<br>Plan Precinct | Consultation November 2019 Code Proposal | Consultation November 2020 Code Proposal | Planning & Design<br>Code Subzone |
| Commercial                       |                                                                                                                                                                                                                                                                                                                                                                                                                                                                                                                                                                                                                                                                                                                                                                                                                                                                                                                                                                                                                                                                                                                                                                                                                                                                                                                                                                                                                                                                                                                                                                                                                                                                                                                                                                                                                                                                                                                                                                                                                                                                                                                                |                                      | Suburban Employment                      | Employment                               |                                   |
| Community                        |                                                                                                                                                                                                                                                                                                                                                                                                                                                                                                                                                                                                                                                                                                                                                                                                                                                                                                                                                                                                                                                                                                                                                                                                                                                                                                                                                                                                                                                                                                                                                                                                                                                                                                                                                                                                                                                                                                                                                                                                                                                                                                                                |                                      | Community Facilities                     | Community Facilities                     |                                   |
| Community                        |                                                                                                                                                                                                                                                                                                                                                                                                                                                                                                                                                                                                                                                                                                                                                                                                                                                                                                                                                                                                                                                                                                                                                                                                                                                                                                                                                                                                                                                                                                                                                                                                                                                                                                                                                                                                                                                                                                                                                                                                                                                                                                                                | Mobilong Correctional Facilities     | Infrastructure                           | Infrastructure                           |                                   |
| Country Living                   | Low Density                                                                                                                                                                                                                                                                                                                                                                                                                                                                                                                                                                                                                                                                                                                                                                                                                                                                                                                                                                                                                                                                                                                                                                                                                                                                                                                                                                                                                                                                                                                                                                                                                                                                                                                                                                                                                                                                                                                                                                                                                                                                                                                    |                                      | Residential Neighbourhood                | Rural Neighbourhood                      |                                   |
| Country Township                 |                                                                                                                                                                                                                                                                                                                                                                                                                                                                                                                                                                                                                                                                                                                                                                                                                                                                                                                                                                                                                                                                                                                                                                                                                                                                                                                                                                                                                                                                                                                                                                                                                                                                                                                                                                                                                                                                                                                                                                                                                                                                                                                                | Callington (Eastern Portion)         | Township                                 | Township                                 |                                   |
| Country Township                 |                                                                                                                                                                                                                                                                                                                                                                                                                                                                                                                                                                                                                                                                                                                                                                                                                                                                                                                                                                                                                                                                                                                                                                                                                                                                                                                                                                                                                                                                                                                                                                                                                                                                                                                                                                                                                                                                                                                                                                                                                                                                                                                                | Jervois                              | Township                                 | Township                                 |                                   |
| Country Township                 |                                                                                                                                                                                                                                                                                                                                                                                                                                                                                                                                                                                                                                                                                                                                                                                                                                                                                                                                                                                                                                                                                                                                                                                                                                                                                                                                                                                                                                                                                                                                                                                                                                                                                                                                                                                                                                                                                                                                                                                                                                                                                                                                | Monteith                             | Township                                 | Township                                 |                                   |
| Country Township                 |                                                                                                                                                                                                                                                                                                                                                                                                                                                                                                                                                                                                                                                                                                                                                                                                                                                                                                                                                                                                                                                                                                                                                                                                                                                                                                                                                                                                                                                                                                                                                                                                                                                                                                                                                                                                                                                                                                                                                                                                                                                                                                                                | Mypolonga                            | Township                                 | Township                                 |                                   |
| Country Township                 |                                                                                                                                                                                                                                                                                                                                                                                                                                                                                                                                                                                                                                                                                                                                                                                                                                                                                                                                                                                                                                                                                                                                                                                                                                                                                                                                                                                                                                                                                                                                                                                                                                                                                                                                                                                                                                                                                                                                                                                                                                                                                                                                | Wellington                           | Township                                 | Township                                 |                                   |
| Country Township                 |                                                                                                                                                                                                                                                                                                                                                                                                                                                                                                                                                                                                                                                                                                                                                                                                                                                                                                                                                                                                                                                                                                                                                                                                                                                                                                                                                                                                                                                                                                                                                                                                                                                                                                                                                                                                                                                                                                                                                                                                                                                                                                                                | Woods Point                          | Township                                 | Township                                 |                                   |
| Deferred Urban                   |                                                                                                                                                                                                                                                                                                                                                                                                                                                                                                                                                                                                                                                                                                                                                                                                                                                                                                                                                                                                                                                                                                                                                                                                                                                                                                                                                                                                                                                                                                                                                                                                                                                                                                                                                                                                                                                                                                                                                                                                                                                                                                                                |                                      | Deferred Urban                           | Deferred Urban                           |                                   |
| General Industry                 |                                                                                                                                                                                                                                                                                                                                                                                                                                                                                                                                                                                                                                                                                                                                                                                                                                                                                                                                                                                                                                                                                                                                                                                                                                                                                                                                                                                                                                                                                                                                                                                                                                                                                                                                                                                                                                                                                                                                                                                                                                                                                                                                |                                      | Employment                               | Strategic Employment                     |                                   |
| General Industry                 | Brinkley Road Policy Area 1                                                                                                                                                                                                                                                                                                                                                                                                                                                                                                                                                                                                                                                                                                                                                                                                                                                                                                                                                                                                                                                                                                                                                                                                                                                                                                                                                                                                                                                                                                                                                                                                                                                                                                                                                                                                                                                                                                                                                                                                                                                                                                    |                                      | Employment                               | Strategic Employment                     |                                   |
| Light Industry                   |                                                                                                                                                                                                                                                                                                                                                                                                                                                                                                                                                                                                                                                                                                                                                                                                                                                                                                                                                                                                                                                                                                                                                                                                                                                                                                                                                                                                                                                                                                                                                                                                                                                                                                                                                                                                                                                                                                                                                                                                                                                                                                                                |                                      | Suburban Employment                      | Employment                               |                                   |
| Local Centre                     |                                                                                                                                                                                                                                                                                                                                                                                                                                                                                                                                                                                                                                                                                                                                                                                                                                                                                                                                                                                                                                                                                                                                                                                                                                                                                                                                                                                                                                                                                                                                                                                                                                                                                                                                                                                                                                                                                                                                                                                                                                                                                                                                |                                      | Township Main Street                     | Local Activity Centre                    |                                   |
| Monarto Zoological Park          |                                                                                                                                                                                                                                                                                                                                                                                                                                                                                                                                                                                                                                                                                                                                                                                                                                                                                                                                                                                                                                                                                                                                                                                                                                                                                                                                                                                                                                                                                                                                                                                                                                                                                                                                                                                                                                                                                                                                                                                                                                                                                                                                |                                      | Community Facilities                     | Tourism Development                      | Monarto Safari Park               |
| Neighbourhood Centre             |                                                                                                                                                                                                                                                                                                                                                                                                                                                                                                                                                                                                                                                                                                                                                                                                                                                                                                                                                                                                                                                                                                                                                                                                                                                                                                                                                                                                                                                                                                                                                                                                                                                                                                                                                                                                                                                                                                                                                                                                                                                                                                                                |                                      | Suburban Activity Centre                 | Suburban Activity Centre                 |                                   |
| Primary Production               | Central Area                                                                                                                                                                                                                                                                                                                                                                                                                                                                                                                                                                                                                                                                                                                                                                                                                                                                                                                                                                                                                                                                                                                                                                                                                                                                                                                                                                                                                                                                                                                                                                                                                                                                                                                                                                                                                                                                                                                                                                                                                                                                                                                   |                                      | Rural                                    | Rural                                    |                                   |
| Primary Production               | Central Area                                                                                                                                                                                                                                                                                                                                                                                                                                                                                                                                                                                                                                                                                                                                                                                                                                                                                                                                                                                                                                                                                                                                                                                                                                                                                                                                                                                                                                                                                                                                                                                                                                                                                                                                                                                                                                                                                                                                                                                                                                                                                                                   | Flagstaff Road                       | Intensive Rural Enterprise               | Rural Intensive Enterprise               |                                   |
| Primary Production               | East Area                                                                                                                                                                                                                                                                                                                                                                                                                                                                                                                                                                                                                                                                                                                                                                                                                                                                                                                                                                                                                                                                                                                                                                                                                                                                                                                                                                                                                                                                                                                                                                                                                                                                                                                                                                                                                                                                                                                                                                                                                                                                                                                      |                                      | Rural                                    | Rural                                    |                                   |
| Primary Production               | North Central Area                                                                                                                                                                                                                                                                                                                                                                                                                                                                                                                                                                                                                                                                                                                                                                                                                                                                                                                                                                                                                                                                                                                                                                                                                                                                                                                                                                                                                                                                                                                                                                                                                                                                                                                                                                                                                                                                                                                                                                                                                                                                                                             |                                      | Rural                                    | Rural                                    |                                   |
| Primary Production               | North West Area                                                                                                                                                                                                                                                                                                                                                                                                                                                                                                                                                                                                                                                                                                                                                                                                                                                                                                                                                                                                                                                                                                                                                                                                                                                                                                                                                                                                                                                                                                                                                                                                                                                                                                                                                                                                                                                                                                                                                                                                                                                                                                                |                                      | Rural                                    | Rural                                    |                                   |
| Primary Production               | Rural Fringe                                                                                                                                                                                                                                                                                                                                                                                                                                                                                                                                                                                                                                                                                                                                                                                                                                                                                                                                                                                                                                                                                                                                                                                                                                                                                                                                                                                                                                                                                                                                                                                                                                                                                                                                                                                                                                                                                                                                                                                                                                                                                                                   |                                      | Rural                                    | Rural                                    |                                   |
| Primary Production               | South West Area                                                                                                                                                                                                                                                                                                                                                                                                                                                                                                                                                                                                                                                                                                                                                                                                                                                                                                                                                                                                                                                                                                                                                                                                                                                                                                                                                                                                                                                                                                                                                                                                                                                                                                                                                                                                                                                                                                                                                                                                                                                                                                                |                                      | Rural                                    | Rural                                    |                                   |
| Recreation                       |                                                                                                                                                                                                                                                                                                                                                                                                                                                                                                                                                                                                                                                                                                                                                                                                                                                                                                                                                                                                                                                                                                                                                                                                                                                                                                                                                                                                                                                                                                                                                                                                                                                                                                                                                                                                                                                                                                                                                                                                                                                                                                                                |                                      | Recreation                               | Zone Split                               |                                   |