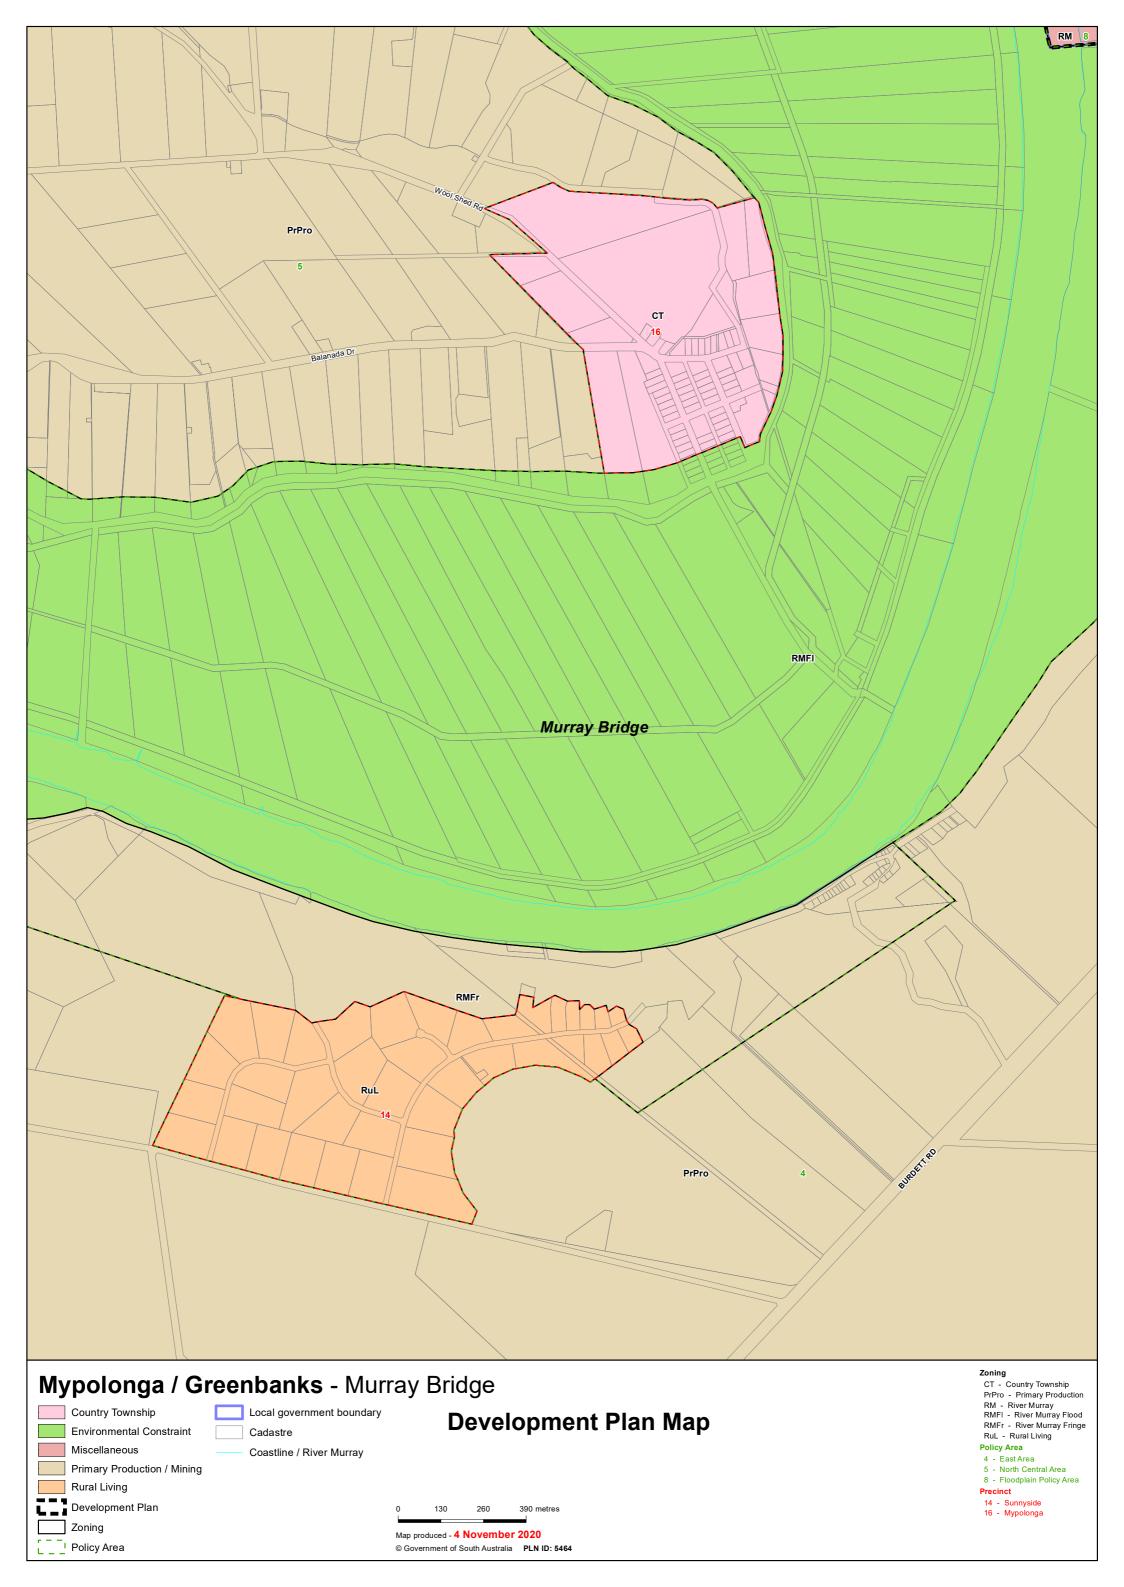

## **TRANSITION TABLE – Murray Bridge**

|                                  | T. Company of the Com |                                      |                                          |                                          |                                   |
|----------------------------------|--------------------------------------------------------------------------------------------------------------------------------------------------------------------------------------------------------------------------------------------------------------------------------------------------------------------------------------------------------------------------------------------------------------------------------------------------------------------------------------------------------------------------------------------------------------------------------------------------------------------------------------------------------------------------------------------------------------------------------------------------------------------------------------------------------------------------------------------------------------------------------------------------------------------------------------------------------------------------------------------------------------------------------------------------------------------------------------------------------------------------------------------------------------------------------------------------------------------------------------------------------------------------------------------------------------------------------------------------------------------------------------------------------------------------------------------------------------------------------------------------------------------------------------------------------------------------------------------------------------------------------------------------------------------------------------------------------------------------------------------------------------------------------------------------------------------------------------------------------------------------------------------------------------------------------------------------------------------------------------------------------------------------------------------------------------------------------------------------------------------------------|--------------------------------------|------------------------------------------|------------------------------------------|-----------------------------------|
| Current Development<br>Plan Zone | Current Development<br>Plan Policy Area                                                                                                                                                                                                                                                                                                                                                                                                                                                                                                                                                                                                                                                                                                                                                                                                                                                                                                                                                                                                                                                                                                                                                                                                                                                                                                                                                                                                                                                                                                                                                                                                                                                                                                                                                                                                                                                                                                                                                                                                                                                                                        | Current Development<br>Plan Precinct | Consultation November 2019 Code Proposal | Consultation November 2020 Code Proposal | Planning & Design<br>Code Subzone |
| Commercial                       |                                                                                                                                                                                                                                                                                                                                                                                                                                                                                                                                                                                                                                                                                                                                                                                                                                                                                                                                                                                                                                                                                                                                                                                                                                                                                                                                                                                                                                                                                                                                                                                                                                                                                                                                                                                                                                                                                                                                                                                                                                                                                                                                |                                      | Suburban Employment                      | Employment                               |                                   |
| Community                        |                                                                                                                                                                                                                                                                                                                                                                                                                                                                                                                                                                                                                                                                                                                                                                                                                                                                                                                                                                                                                                                                                                                                                                                                                                                                                                                                                                                                                                                                                                                                                                                                                                                                                                                                                                                                                                                                                                                                                                                                                                                                                                                                |                                      | Community Facilities                     | Community Facilities                     |                                   |
| Community                        |                                                                                                                                                                                                                                                                                                                                                                                                                                                                                                                                                                                                                                                                                                                                                                                                                                                                                                                                                                                                                                                                                                                                                                                                                                                                                                                                                                                                                                                                                                                                                                                                                                                                                                                                                                                                                                                                                                                                                                                                                                                                                                                                | Mobilong Correctional Facilities     | Infrastructure                           | Infrastructure                           |                                   |
| Country Living                   | Low Density                                                                                                                                                                                                                                                                                                                                                                                                                                                                                                                                                                                                                                                                                                                                                                                                                                                                                                                                                                                                                                                                                                                                                                                                                                                                                                                                                                                                                                                                                                                                                                                                                                                                                                                                                                                                                                                                                                                                                                                                                                                                                                                    |                                      | Residential Neighbourhood                | Rural Neighbourhood                      |                                   |
| Country Township                 |                                                                                                                                                                                                                                                                                                                                                                                                                                                                                                                                                                                                                                                                                                                                                                                                                                                                                                                                                                                                                                                                                                                                                                                                                                                                                                                                                                                                                                                                                                                                                                                                                                                                                                                                                                                                                                                                                                                                                                                                                                                                                                                                | Callington (Eastern Portion)         | Township                                 | Township                                 |                                   |
| Country Township                 |                                                                                                                                                                                                                                                                                                                                                                                                                                                                                                                                                                                                                                                                                                                                                                                                                                                                                                                                                                                                                                                                                                                                                                                                                                                                                                                                                                                                                                                                                                                                                                                                                                                                                                                                                                                                                                                                                                                                                                                                                                                                                                                                | Jervois                              | Township                                 | Township                                 |                                   |
| Country Township                 |                                                                                                                                                                                                                                                                                                                                                                                                                                                                                                                                                                                                                                                                                                                                                                                                                                                                                                                                                                                                                                                                                                                                                                                                                                                                                                                                                                                                                                                                                                                                                                                                                                                                                                                                                                                                                                                                                                                                                                                                                                                                                                                                | Monteith                             | Township                                 | Township                                 |                                   |
| Country Township                 |                                                                                                                                                                                                                                                                                                                                                                                                                                                                                                                                                                                                                                                                                                                                                                                                                                                                                                                                                                                                                                                                                                                                                                                                                                                                                                                                                                                                                                                                                                                                                                                                                                                                                                                                                                                                                                                                                                                                                                                                                                                                                                                                | Mypolonga                            | Township                                 | Township                                 |                                   |
| Country Township                 |                                                                                                                                                                                                                                                                                                                                                                                                                                                                                                                                                                                                                                                                                                                                                                                                                                                                                                                                                                                                                                                                                                                                                                                                                                                                                                                                                                                                                                                                                                                                                                                                                                                                                                                                                                                                                                                                                                                                                                                                                                                                                                                                | Wellington                           | Township                                 | Township                                 |                                   |
| Country Township                 |                                                                                                                                                                                                                                                                                                                                                                                                                                                                                                                                                                                                                                                                                                                                                                                                                                                                                                                                                                                                                                                                                                                                                                                                                                                                                                                                                                                                                                                                                                                                                                                                                                                                                                                                                                                                                                                                                                                                                                                                                                                                                                                                | Woods Point                          | Township                                 | Township                                 |                                   |
| Deferred Urban                   |                                                                                                                                                                                                                                                                                                                                                                                                                                                                                                                                                                                                                                                                                                                                                                                                                                                                                                                                                                                                                                                                                                                                                                                                                                                                                                                                                                                                                                                                                                                                                                                                                                                                                                                                                                                                                                                                                                                                                                                                                                                                                                                                |                                      | Deferred Urban                           | Deferred Urban                           |                                   |
| General Industry                 |                                                                                                                                                                                                                                                                                                                                                                                                                                                                                                                                                                                                                                                                                                                                                                                                                                                                                                                                                                                                                                                                                                                                                                                                                                                                                                                                                                                                                                                                                                                                                                                                                                                                                                                                                                                                                                                                                                                                                                                                                                                                                                                                |                                      | Employment                               | Strategic Employment                     |                                   |
| General Industry                 | Brinkley Road Policy Area 1                                                                                                                                                                                                                                                                                                                                                                                                                                                                                                                                                                                                                                                                                                                                                                                                                                                                                                                                                                                                                                                                                                                                                                                                                                                                                                                                                                                                                                                                                                                                                                                                                                                                                                                                                                                                                                                                                                                                                                                                                                                                                                    |                                      | Employment                               | Strategic Employment                     |                                   |
| Light Industry                   |                                                                                                                                                                                                                                                                                                                                                                                                                                                                                                                                                                                                                                                                                                                                                                                                                                                                                                                                                                                                                                                                                                                                                                                                                                                                                                                                                                                                                                                                                                                                                                                                                                                                                                                                                                                                                                                                                                                                                                                                                                                                                                                                |                                      | Suburban Employment                      | Employment                               |                                   |
| Local Centre                     |                                                                                                                                                                                                                                                                                                                                                                                                                                                                                                                                                                                                                                                                                                                                                                                                                                                                                                                                                                                                                                                                                                                                                                                                                                                                                                                                                                                                                                                                                                                                                                                                                                                                                                                                                                                                                                                                                                                                                                                                                                                                                                                                |                                      | Township Main Street                     | Local Activity Centre                    |                                   |
| Monarto Zoological Park          |                                                                                                                                                                                                                                                                                                                                                                                                                                                                                                                                                                                                                                                                                                                                                                                                                                                                                                                                                                                                                                                                                                                                                                                                                                                                                                                                                                                                                                                                                                                                                                                                                                                                                                                                                                                                                                                                                                                                                                                                                                                                                                                                |                                      | Community Facilities                     | Tourism Development                      | Monarto Safari Park               |
| Neighbourhood Centre             |                                                                                                                                                                                                                                                                                                                                                                                                                                                                                                                                                                                                                                                                                                                                                                                                                                                                                                                                                                                                                                                                                                                                                                                                                                                                                                                                                                                                                                                                                                                                                                                                                                                                                                                                                                                                                                                                                                                                                                                                                                                                                                                                |                                      | Suburban Activity Centre                 | Suburban Activity Centre                 |                                   |
| Primary Production               | Central Area                                                                                                                                                                                                                                                                                                                                                                                                                                                                                                                                                                                                                                                                                                                                                                                                                                                                                                                                                                                                                                                                                                                                                                                                                                                                                                                                                                                                                                                                                                                                                                                                                                                                                                                                                                                                                                                                                                                                                                                                                                                                                                                   |                                      | Rural                                    | Rural                                    |                                   |
| Primary Production               | Central Area                                                                                                                                                                                                                                                                                                                                                                                                                                                                                                                                                                                                                                                                                                                                                                                                                                                                                                                                                                                                                                                                                                                                                                                                                                                                                                                                                                                                                                                                                                                                                                                                                                                                                                                                                                                                                                                                                                                                                                                                                                                                                                                   | Flagstaff Road                       | Intensive Rural Enterprise               | Rural Intensive Enterprise               |                                   |
| Primary Production               | East Area                                                                                                                                                                                                                                                                                                                                                                                                                                                                                                                                                                                                                                                                                                                                                                                                                                                                                                                                                                                                                                                                                                                                                                                                                                                                                                                                                                                                                                                                                                                                                                                                                                                                                                                                                                                                                                                                                                                                                                                                                                                                                                                      |                                      | Rural                                    | Rural                                    |                                   |
| Primary Production               | North Central Area                                                                                                                                                                                                                                                                                                                                                                                                                                                                                                                                                                                                                                                                                                                                                                                                                                                                                                                                                                                                                                                                                                                                                                                                                                                                                                                                                                                                                                                                                                                                                                                                                                                                                                                                                                                                                                                                                                                                                                                                                                                                                                             |                                      | Rural                                    | Rural                                    |                                   |
| Primary Production               | North West Area                                                                                                                                                                                                                                                                                                                                                                                                                                                                                                                                                                                                                                                                                                                                                                                                                                                                                                                                                                                                                                                                                                                                                                                                                                                                                                                                                                                                                                                                                                                                                                                                                                                                                                                                                                                                                                                                                                                                                                                                                                                                                                                |                                      | Rural                                    | Rural                                    |                                   |
| Primary Production               | Rural Fringe                                                                                                                                                                                                                                                                                                                                                                                                                                                                                                                                                                                                                                                                                                                                                                                                                                                                                                                                                                                                                                                                                                                                                                                                                                                                                                                                                                                                                                                                                                                                                                                                                                                                                                                                                                                                                                                                                                                                                                                                                                                                                                                   |                                      | Rural                                    | Rural                                    |                                   |
| Primary Production               | South West Area                                                                                                                                                                                                                                                                                                                                                                                                                                                                                                                                                                                                                                                                                                                                                                                                                                                                                                                                                                                                                                                                                                                                                                                                                                                                                                                                                                                                                                                                                                                                                                                                                                                                                                                                                                                                                                                                                                                                                                                                                                                                                                                |                                      | Rural                                    | Rural                                    |                                   |
| Recreation                       |                                                                                                                                                                                                                                                                                                                                                                                                                                                                                                                                                                                                                                                                                                                                                                                                                                                                                                                                                                                                                                                                                                                                                                                                                                                                                                                                                                                                                                                                                                                                                                                                                                                                                                                                                                                                                                                                                                                                                                                                                                                                                                                                |                                      | Recreation                               | Zone Split                               |                                   |