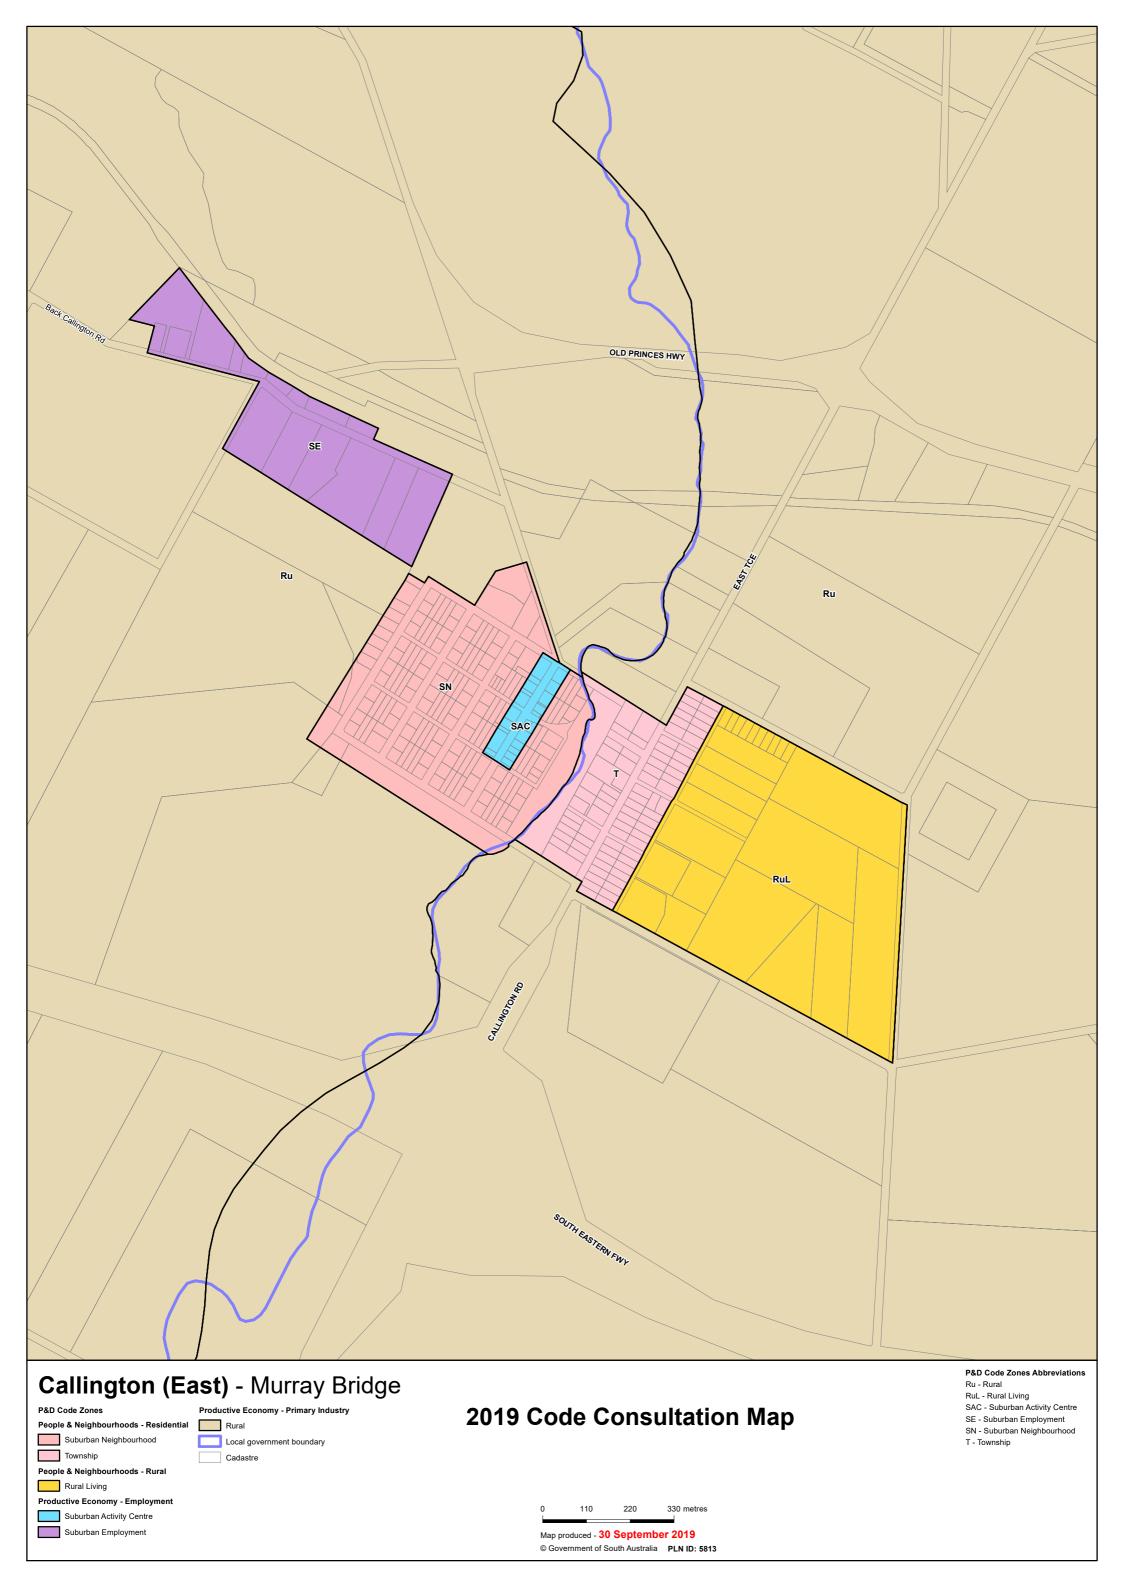

## **TRANSITION TABLE – Murray Bridge**

|                                  | T. Company of the Com |                                      |                                          |                                          |                                   |
|----------------------------------|--------------------------------------------------------------------------------------------------------------------------------------------------------------------------------------------------------------------------------------------------------------------------------------------------------------------------------------------------------------------------------------------------------------------------------------------------------------------------------------------------------------------------------------------------------------------------------------------------------------------------------------------------------------------------------------------------------------------------------------------------------------------------------------------------------------------------------------------------------------------------------------------------------------------------------------------------------------------------------------------------------------------------------------------------------------------------------------------------------------------------------------------------------------------------------------------------------------------------------------------------------------------------------------------------------------------------------------------------------------------------------------------------------------------------------------------------------------------------------------------------------------------------------------------------------------------------------------------------------------------------------------------------------------------------------------------------------------------------------------------------------------------------------------------------------------------------------------------------------------------------------------------------------------------------------------------------------------------------------------------------------------------------------------------------------------------------------------------------------------------------------|--------------------------------------|------------------------------------------|------------------------------------------|-----------------------------------|
| Current Development<br>Plan Zone | Current Development<br>Plan Policy Area                                                                                                                                                                                                                                                                                                                                                                                                                                                                                                                                                                                                                                                                                                                                                                                                                                                                                                                                                                                                                                                                                                                                                                                                                                                                                                                                                                                                                                                                                                                                                                                                                                                                                                                                                                                                                                                                                                                                                                                                                                                                                        | Current Development<br>Plan Precinct | Consultation November 2019 Code Proposal | Consultation November 2020 Code Proposal | Planning & Design<br>Code Subzone |
| Commercial                       |                                                                                                                                                                                                                                                                                                                                                                                                                                                                                                                                                                                                                                                                                                                                                                                                                                                                                                                                                                                                                                                                                                                                                                                                                                                                                                                                                                                                                                                                                                                                                                                                                                                                                                                                                                                                                                                                                                                                                                                                                                                                                                                                |                                      | Suburban Employment                      | Employment                               |                                   |
| Community                        |                                                                                                                                                                                                                                                                                                                                                                                                                                                                                                                                                                                                                                                                                                                                                                                                                                                                                                                                                                                                                                                                                                                                                                                                                                                                                                                                                                                                                                                                                                                                                                                                                                                                                                                                                                                                                                                                                                                                                                                                                                                                                                                                |                                      | Community Facilities                     | Community Facilities                     |                                   |
| Community                        |                                                                                                                                                                                                                                                                                                                                                                                                                                                                                                                                                                                                                                                                                                                                                                                                                                                                                                                                                                                                                                                                                                                                                                                                                                                                                                                                                                                                                                                                                                                                                                                                                                                                                                                                                                                                                                                                                                                                                                                                                                                                                                                                | Mobilong Correctional Facilities     | Infrastructure                           | Infrastructure                           |                                   |
| Country Living                   | Low Density                                                                                                                                                                                                                                                                                                                                                                                                                                                                                                                                                                                                                                                                                                                                                                                                                                                                                                                                                                                                                                                                                                                                                                                                                                                                                                                                                                                                                                                                                                                                                                                                                                                                                                                                                                                                                                                                                                                                                                                                                                                                                                                    |                                      | Residential Neighbourhood                | Rural Neighbourhood                      |                                   |
| Country Township                 |                                                                                                                                                                                                                                                                                                                                                                                                                                                                                                                                                                                                                                                                                                                                                                                                                                                                                                                                                                                                                                                                                                                                                                                                                                                                                                                                                                                                                                                                                                                                                                                                                                                                                                                                                                                                                                                                                                                                                                                                                                                                                                                                | Callington (Eastern Portion)         | Township                                 | Township                                 |                                   |
| Country Township                 |                                                                                                                                                                                                                                                                                                                                                                                                                                                                                                                                                                                                                                                                                                                                                                                                                                                                                                                                                                                                                                                                                                                                                                                                                                                                                                                                                                                                                                                                                                                                                                                                                                                                                                                                                                                                                                                                                                                                                                                                                                                                                                                                | Jervois                              | Township                                 | Township                                 |                                   |
| Country Township                 |                                                                                                                                                                                                                                                                                                                                                                                                                                                                                                                                                                                                                                                                                                                                                                                                                                                                                                                                                                                                                                                                                                                                                                                                                                                                                                                                                                                                                                                                                                                                                                                                                                                                                                                                                                                                                                                                                                                                                                                                                                                                                                                                | Monteith                             | Township                                 | Township                                 |                                   |
| Country Township                 |                                                                                                                                                                                                                                                                                                                                                                                                                                                                                                                                                                                                                                                                                                                                                                                                                                                                                                                                                                                                                                                                                                                                                                                                                                                                                                                                                                                                                                                                                                                                                                                                                                                                                                                                                                                                                                                                                                                                                                                                                                                                                                                                | Mypolonga                            | Township                                 | Township                                 |                                   |
| Country Township                 |                                                                                                                                                                                                                                                                                                                                                                                                                                                                                                                                                                                                                                                                                                                                                                                                                                                                                                                                                                                                                                                                                                                                                                                                                                                                                                                                                                                                                                                                                                                                                                                                                                                                                                                                                                                                                                                                                                                                                                                                                                                                                                                                | Wellington                           | Township                                 | Township                                 |                                   |
| Country Township                 |                                                                                                                                                                                                                                                                                                                                                                                                                                                                                                                                                                                                                                                                                                                                                                                                                                                                                                                                                                                                                                                                                                                                                                                                                                                                                                                                                                                                                                                                                                                                                                                                                                                                                                                                                                                                                                                                                                                                                                                                                                                                                                                                | Woods Point                          | Township                                 | Township                                 |                                   |
| Deferred Urban                   |                                                                                                                                                                                                                                                                                                                                                                                                                                                                                                                                                                                                                                                                                                                                                                                                                                                                                                                                                                                                                                                                                                                                                                                                                                                                                                                                                                                                                                                                                                                                                                                                                                                                                                                                                                                                                                                                                                                                                                                                                                                                                                                                |                                      | Deferred Urban                           | Deferred Urban                           |                                   |
| General Industry                 |                                                                                                                                                                                                                                                                                                                                                                                                                                                                                                                                                                                                                                                                                                                                                                                                                                                                                                                                                                                                                                                                                                                                                                                                                                                                                                                                                                                                                                                                                                                                                                                                                                                                                                                                                                                                                                                                                                                                                                                                                                                                                                                                |                                      | Employment                               | Strategic Employment                     |                                   |
| General Industry                 | Brinkley Road Policy Area 1                                                                                                                                                                                                                                                                                                                                                                                                                                                                                                                                                                                                                                                                                                                                                                                                                                                                                                                                                                                                                                                                                                                                                                                                                                                                                                                                                                                                                                                                                                                                                                                                                                                                                                                                                                                                                                                                                                                                                                                                                                                                                                    |                                      | Employment                               | Strategic Employment                     |                                   |
| Light Industry                   |                                                                                                                                                                                                                                                                                                                                                                                                                                                                                                                                                                                                                                                                                                                                                                                                                                                                                                                                                                                                                                                                                                                                                                                                                                                                                                                                                                                                                                                                                                                                                                                                                                                                                                                                                                                                                                                                                                                                                                                                                                                                                                                                |                                      | Suburban Employment                      | Employment                               |                                   |
| Local Centre                     |                                                                                                                                                                                                                                                                                                                                                                                                                                                                                                                                                                                                                                                                                                                                                                                                                                                                                                                                                                                                                                                                                                                                                                                                                                                                                                                                                                                                                                                                                                                                                                                                                                                                                                                                                                                                                                                                                                                                                                                                                                                                                                                                |                                      | Township Main Street                     | Local Activity Centre                    |                                   |
| Monarto Zoological Park          |                                                                                                                                                                                                                                                                                                                                                                                                                                                                                                                                                                                                                                                                                                                                                                                                                                                                                                                                                                                                                                                                                                                                                                                                                                                                                                                                                                                                                                                                                                                                                                                                                                                                                                                                                                                                                                                                                                                                                                                                                                                                                                                                |                                      | Community Facilities                     | Tourism Development                      | Monarto Safari Park               |
| Neighbourhood Centre             |                                                                                                                                                                                                                                                                                                                                                                                                                                                                                                                                                                                                                                                                                                                                                                                                                                                                                                                                                                                                                                                                                                                                                                                                                                                                                                                                                                                                                                                                                                                                                                                                                                                                                                                                                                                                                                                                                                                                                                                                                                                                                                                                |                                      | Suburban Activity Centre                 | Suburban Activity Centre                 |                                   |
| Primary Production               | Central Area                                                                                                                                                                                                                                                                                                                                                                                                                                                                                                                                                                                                                                                                                                                                                                                                                                                                                                                                                                                                                                                                                                                                                                                                                                                                                                                                                                                                                                                                                                                                                                                                                                                                                                                                                                                                                                                                                                                                                                                                                                                                                                                   |                                      | Rural                                    | Rural                                    |                                   |
| Primary Production               | Central Area                                                                                                                                                                                                                                                                                                                                                                                                                                                                                                                                                                                                                                                                                                                                                                                                                                                                                                                                                                                                                                                                                                                                                                                                                                                                                                                                                                                                                                                                                                                                                                                                                                                                                                                                                                                                                                                                                                                                                                                                                                                                                                                   | Flagstaff Road                       | Intensive Rural Enterprise               | Rural Intensive Enterprise               |                                   |
| Primary Production               | East Area                                                                                                                                                                                                                                                                                                                                                                                                                                                                                                                                                                                                                                                                                                                                                                                                                                                                                                                                                                                                                                                                                                                                                                                                                                                                                                                                                                                                                                                                                                                                                                                                                                                                                                                                                                                                                                                                                                                                                                                                                                                                                                                      |                                      | Rural                                    | Rural                                    |                                   |
| Primary Production               | North Central Area                                                                                                                                                                                                                                                                                                                                                                                                                                                                                                                                                                                                                                                                                                                                                                                                                                                                                                                                                                                                                                                                                                                                                                                                                                                                                                                                                                                                                                                                                                                                                                                                                                                                                                                                                                                                                                                                                                                                                                                                                                                                                                             |                                      | Rural                                    | Rural                                    |                                   |
| Primary Production               | North West Area                                                                                                                                                                                                                                                                                                                                                                                                                                                                                                                                                                                                                                                                                                                                                                                                                                                                                                                                                                                                                                                                                                                                                                                                                                                                                                                                                                                                                                                                                                                                                                                                                                                                                                                                                                                                                                                                                                                                                                                                                                                                                                                |                                      | Rural                                    | Rural                                    |                                   |
| Primary Production               | Rural Fringe                                                                                                                                                                                                                                                                                                                                                                                                                                                                                                                                                                                                                                                                                                                                                                                                                                                                                                                                                                                                                                                                                                                                                                                                                                                                                                                                                                                                                                                                                                                                                                                                                                                                                                                                                                                                                                                                                                                                                                                                                                                                                                                   |                                      | Rural                                    | Rural                                    |                                   |
| Primary Production               | South West Area                                                                                                                                                                                                                                                                                                                                                                                                                                                                                                                                                                                                                                                                                                                                                                                                                                                                                                                                                                                                                                                                                                                                                                                                                                                                                                                                                                                                                                                                                                                                                                                                                                                                                                                                                                                                                                                                                                                                                                                                                                                                                                                |                                      | Rural                                    | Rural                                    |                                   |
| Recreation                       |                                                                                                                                                                                                                                                                                                                                                                                                                                                                                                                                                                                                                                                                                                                                                                                                                                                                                                                                                                                                                                                                                                                                                                                                                                                                                                                                                                                                                                                                                                                                                                                                                                                                                                                                                                                                                                                                                                                                                                                                                                                                                                                                |                                      | Recreation                               | Zone Split                               |                                   |