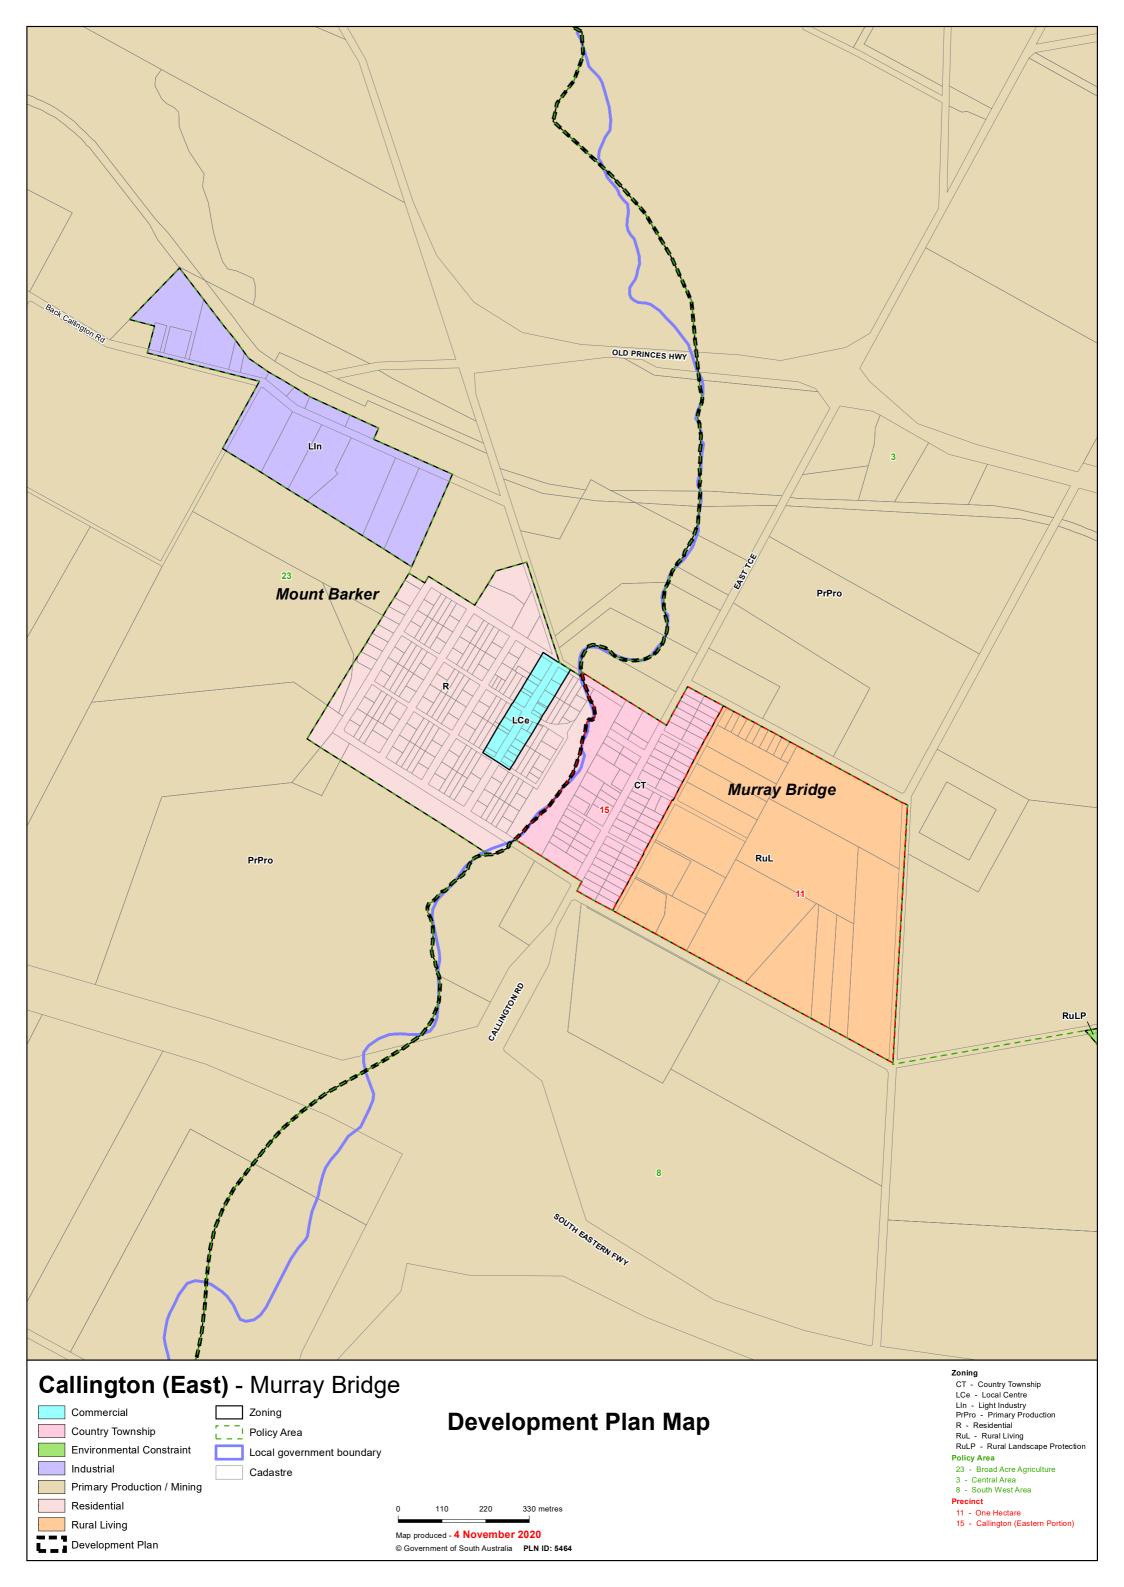

## **TRANSITION TABLE – Murray Bridge**

|                                  | T. Company of the Com |                                      |                                          |                                          |                                   |
|----------------------------------|--------------------------------------------------------------------------------------------------------------------------------------------------------------------------------------------------------------------------------------------------------------------------------------------------------------------------------------------------------------------------------------------------------------------------------------------------------------------------------------------------------------------------------------------------------------------------------------------------------------------------------------------------------------------------------------------------------------------------------------------------------------------------------------------------------------------------------------------------------------------------------------------------------------------------------------------------------------------------------------------------------------------------------------------------------------------------------------------------------------------------------------------------------------------------------------------------------------------------------------------------------------------------------------------------------------------------------------------------------------------------------------------------------------------------------------------------------------------------------------------------------------------------------------------------------------------------------------------------------------------------------------------------------------------------------------------------------------------------------------------------------------------------------------------------------------------------------------------------------------------------------------------------------------------------------------------------------------------------------------------------------------------------------------------------------------------------------------------------------------------------------|--------------------------------------|------------------------------------------|------------------------------------------|-----------------------------------|
| Current Development<br>Plan Zone | Current Development<br>Plan Policy Area                                                                                                                                                                                                                                                                                                                                                                                                                                                                                                                                                                                                                                                                                                                                                                                                                                                                                                                                                                                                                                                                                                                                                                                                                                                                                                                                                                                                                                                                                                                                                                                                                                                                                                                                                                                                                                                                                                                                                                                                                                                                                        | Current Development<br>Plan Precinct | Consultation November 2019 Code Proposal | Consultation November 2020 Code Proposal | Planning & Design<br>Code Subzone |
| Commercial                       |                                                                                                                                                                                                                                                                                                                                                                                                                                                                                                                                                                                                                                                                                                                                                                                                                                                                                                                                                                                                                                                                                                                                                                                                                                                                                                                                                                                                                                                                                                                                                                                                                                                                                                                                                                                                                                                                                                                                                                                                                                                                                                                                |                                      | Suburban Employment                      | Employment                               |                                   |
| Community                        |                                                                                                                                                                                                                                                                                                                                                                                                                                                                                                                                                                                                                                                                                                                                                                                                                                                                                                                                                                                                                                                                                                                                                                                                                                                                                                                                                                                                                                                                                                                                                                                                                                                                                                                                                                                                                                                                                                                                                                                                                                                                                                                                |                                      | Community Facilities                     | Community Facilities                     |                                   |
| Community                        |                                                                                                                                                                                                                                                                                                                                                                                                                                                                                                                                                                                                                                                                                                                                                                                                                                                                                                                                                                                                                                                                                                                                                                                                                                                                                                                                                                                                                                                                                                                                                                                                                                                                                                                                                                                                                                                                                                                                                                                                                                                                                                                                | Mobilong Correctional Facilities     | Infrastructure                           | Infrastructure                           |                                   |
| Country Living                   | Low Density                                                                                                                                                                                                                                                                                                                                                                                                                                                                                                                                                                                                                                                                                                                                                                                                                                                                                                                                                                                                                                                                                                                                                                                                                                                                                                                                                                                                                                                                                                                                                                                                                                                                                                                                                                                                                                                                                                                                                                                                                                                                                                                    |                                      | Residential Neighbourhood                | Rural Neighbourhood                      |                                   |
| Country Township                 |                                                                                                                                                                                                                                                                                                                                                                                                                                                                                                                                                                                                                                                                                                                                                                                                                                                                                                                                                                                                                                                                                                                                                                                                                                                                                                                                                                                                                                                                                                                                                                                                                                                                                                                                                                                                                                                                                                                                                                                                                                                                                                                                | Callington (Eastern Portion)         | Township                                 | Township                                 |                                   |
| Country Township                 |                                                                                                                                                                                                                                                                                                                                                                                                                                                                                                                                                                                                                                                                                                                                                                                                                                                                                                                                                                                                                                                                                                                                                                                                                                                                                                                                                                                                                                                                                                                                                                                                                                                                                                                                                                                                                                                                                                                                                                                                                                                                                                                                | Jervois                              | Township                                 | Township                                 |                                   |
| Country Township                 |                                                                                                                                                                                                                                                                                                                                                                                                                                                                                                                                                                                                                                                                                                                                                                                                                                                                                                                                                                                                                                                                                                                                                                                                                                                                                                                                                                                                                                                                                                                                                                                                                                                                                                                                                                                                                                                                                                                                                                                                                                                                                                                                | Monteith                             | Township                                 | Township                                 |                                   |
| Country Township                 |                                                                                                                                                                                                                                                                                                                                                                                                                                                                                                                                                                                                                                                                                                                                                                                                                                                                                                                                                                                                                                                                                                                                                                                                                                                                                                                                                                                                                                                                                                                                                                                                                                                                                                                                                                                                                                                                                                                                                                                                                                                                                                                                | Mypolonga                            | Township                                 | Township                                 |                                   |
| Country Township                 |                                                                                                                                                                                                                                                                                                                                                                                                                                                                                                                                                                                                                                                                                                                                                                                                                                                                                                                                                                                                                                                                                                                                                                                                                                                                                                                                                                                                                                                                                                                                                                                                                                                                                                                                                                                                                                                                                                                                                                                                                                                                                                                                | Wellington                           | Township                                 | Township                                 |                                   |
| Country Township                 |                                                                                                                                                                                                                                                                                                                                                                                                                                                                                                                                                                                                                                                                                                                                                                                                                                                                                                                                                                                                                                                                                                                                                                                                                                                                                                                                                                                                                                                                                                                                                                                                                                                                                                                                                                                                                                                                                                                                                                                                                                                                                                                                | Woods Point                          | Township                                 | Township                                 |                                   |
| Deferred Urban                   |                                                                                                                                                                                                                                                                                                                                                                                                                                                                                                                                                                                                                                                                                                                                                                                                                                                                                                                                                                                                                                                                                                                                                                                                                                                                                                                                                                                                                                                                                                                                                                                                                                                                                                                                                                                                                                                                                                                                                                                                                                                                                                                                |                                      | Deferred Urban                           | Deferred Urban                           |                                   |
| General Industry                 |                                                                                                                                                                                                                                                                                                                                                                                                                                                                                                                                                                                                                                                                                                                                                                                                                                                                                                                                                                                                                                                                                                                                                                                                                                                                                                                                                                                                                                                                                                                                                                                                                                                                                                                                                                                                                                                                                                                                                                                                                                                                                                                                |                                      | Employment                               | Strategic Employment                     |                                   |
| General Industry                 | Brinkley Road Policy Area 1                                                                                                                                                                                                                                                                                                                                                                                                                                                                                                                                                                                                                                                                                                                                                                                                                                                                                                                                                                                                                                                                                                                                                                                                                                                                                                                                                                                                                                                                                                                                                                                                                                                                                                                                                                                                                                                                                                                                                                                                                                                                                                    |                                      | Employment                               | Strategic Employment                     |                                   |
| Light Industry                   |                                                                                                                                                                                                                                                                                                                                                                                                                                                                                                                                                                                                                                                                                                                                                                                                                                                                                                                                                                                                                                                                                                                                                                                                                                                                                                                                                                                                                                                                                                                                                                                                                                                                                                                                                                                                                                                                                                                                                                                                                                                                                                                                |                                      | Suburban Employment                      | Employment                               |                                   |
| Local Centre                     |                                                                                                                                                                                                                                                                                                                                                                                                                                                                                                                                                                                                                                                                                                                                                                                                                                                                                                                                                                                                                                                                                                                                                                                                                                                                                                                                                                                                                                                                                                                                                                                                                                                                                                                                                                                                                                                                                                                                                                                                                                                                                                                                |                                      | Township Main Street                     | Local Activity Centre                    |                                   |
| Monarto Zoological Park          |                                                                                                                                                                                                                                                                                                                                                                                                                                                                                                                                                                                                                                                                                                                                                                                                                                                                                                                                                                                                                                                                                                                                                                                                                                                                                                                                                                                                                                                                                                                                                                                                                                                                                                                                                                                                                                                                                                                                                                                                                                                                                                                                |                                      | Community Facilities                     | Tourism Development                      | Monarto Safari Park               |
| Neighbourhood Centre             |                                                                                                                                                                                                                                                                                                                                                                                                                                                                                                                                                                                                                                                                                                                                                                                                                                                                                                                                                                                                                                                                                                                                                                                                                                                                                                                                                                                                                                                                                                                                                                                                                                                                                                                                                                                                                                                                                                                                                                                                                                                                                                                                |                                      | Suburban Activity Centre                 | Suburban Activity Centre                 |                                   |
| Primary Production               | Central Area                                                                                                                                                                                                                                                                                                                                                                                                                                                                                                                                                                                                                                                                                                                                                                                                                                                                                                                                                                                                                                                                                                                                                                                                                                                                                                                                                                                                                                                                                                                                                                                                                                                                                                                                                                                                                                                                                                                                                                                                                                                                                                                   |                                      | Rural                                    | Rural                                    |                                   |
| Primary Production               | Central Area                                                                                                                                                                                                                                                                                                                                                                                                                                                                                                                                                                                                                                                                                                                                                                                                                                                                                                                                                                                                                                                                                                                                                                                                                                                                                                                                                                                                                                                                                                                                                                                                                                                                                                                                                                                                                                                                                                                                                                                                                                                                                                                   | Flagstaff Road                       | Intensive Rural Enterprise               | Rural Intensive Enterprise               |                                   |
| Primary Production               | East Area                                                                                                                                                                                                                                                                                                                                                                                                                                                                                                                                                                                                                                                                                                                                                                                                                                                                                                                                                                                                                                                                                                                                                                                                                                                                                                                                                                                                                                                                                                                                                                                                                                                                                                                                                                                                                                                                                                                                                                                                                                                                                                                      |                                      | Rural                                    | Rural                                    |                                   |
| Primary Production               | North Central Area                                                                                                                                                                                                                                                                                                                                                                                                                                                                                                                                                                                                                                                                                                                                                                                                                                                                                                                                                                                                                                                                                                                                                                                                                                                                                                                                                                                                                                                                                                                                                                                                                                                                                                                                                                                                                                                                                                                                                                                                                                                                                                             |                                      | Rural                                    | Rural                                    |                                   |
| Primary Production               | North West Area                                                                                                                                                                                                                                                                                                                                                                                                                                                                                                                                                                                                                                                                                                                                                                                                                                                                                                                                                                                                                                                                                                                                                                                                                                                                                                                                                                                                                                                                                                                                                                                                                                                                                                                                                                                                                                                                                                                                                                                                                                                                                                                |                                      | Rural                                    | Rural                                    |                                   |
| Primary Production               | Rural Fringe                                                                                                                                                                                                                                                                                                                                                                                                                                                                                                                                                                                                                                                                                                                                                                                                                                                                                                                                                                                                                                                                                                                                                                                                                                                                                                                                                                                                                                                                                                                                                                                                                                                                                                                                                                                                                                                                                                                                                                                                                                                                                                                   |                                      | Rural                                    | Rural                                    |                                   |
| Primary Production               | South West Area                                                                                                                                                                                                                                                                                                                                                                                                                                                                                                                                                                                                                                                                                                                                                                                                                                                                                                                                                                                                                                                                                                                                                                                                                                                                                                                                                                                                                                                                                                                                                                                                                                                                                                                                                                                                                                                                                                                                                                                                                                                                                                                |                                      | Rural                                    | Rural                                    |                                   |
| Recreation                       |                                                                                                                                                                                                                                                                                                                                                                                                                                                                                                                                                                                                                                                                                                                                                                                                                                                                                                                                                                                                                                                                                                                                                                                                                                                                                                                                                                                                                                                                                                                                                                                                                                                                                                                                                                                                                                                                                                                                                                                                                                                                                                                                |                                      | Recreation                               | Zone Split                               |                                   |

## **TRANSITION TABLE – Murray Bridge**

| Current Development<br>Plan Zone | Current Development<br>Plan Policy Area | Current Development<br>Plan Precinct | Consultation November 2019 Code Proposal | Consultation November 2020 Code Proposal | Planning & Design<br>Code Subzone |
|----------------------------------|-----------------------------------------|--------------------------------------|------------------------------------------|------------------------------------------|-----------------------------------|
|                                  |                                         |                                      |                                          | Recreation                               |                                   |
|                                  |                                         |                                      |                                          | Employment                               |                                   |
| Recreation                       | Equine Recreation                       |                                      | Recreation                               | Recreation                               |                                   |
| Regional Town Centre             |                                         |                                      | Suburban Activity Centre                 | Suburban Activity Centre                 |                                   |
| Regional Town Centre             | Education                               |                                      | Community Facilities                     | Community Facilities                     |                                   |
| Regional Town Centre             | Large Retail                            |                                      | Urban Activity Centre                    | Urban Activity Centre                    |                                   |
| Regional Town Centre             | Mixed Use                               |                                      | Urban Activity Centre                    | Suburban Main Street                     |                                   |
| Regional Town Centre             | Mixed Use                               | Adelaide Road                        | Suburban Main Street                     | Suburban Main Street                     |                                   |
| Regional Town Centre             | Parklands                               |                                      | Open Space                               | Open Space                               |                                   |
| Regional Town Centre             | Retail Core                             |                                      | Suburban Main Street                     | Suburban Main Street                     |                                   |
| Regional Town Centre             | Retail Core                             | Bridge Street                        | Suburban Main Street                     | Suburban Main Street                     |                                   |
| Regional Town Centre             | Retail Core                             | Sixth Street                         | Suburban Main Street                     | Suburban Main Street                     |                                   |
| Regional Town Centre             | Urban Waterfront                        |                                      | Recreation                               | Recreation                               |                                   |
| Residential                      |                                         |                                      | Suburban Neighbourhood                   | Suburban Neighbourhood                   |                                   |
| Residential                      | Hindmarsh Road                          |                                      | Suburban Neighbourhood                   | Suburban Neighbourhood                   |                                   |
| Residential                      | Narooma                                 |                                      | General Neighbourhood                    | General Neighbourhood                    |                                   |
| Residential                      | Narooma                                 | Quarry and Riverfront                | Housing Diversity Neighbourhood          | Housing Diversity Neighbourhood          |                                   |
| Residential                      | Southern Area                           |                                      | General Neighbourhood                    | Master Planned Neighbourhood             | Emerging Activity Centre          |
| River Murray Flood               |                                         |                                      | Conservation                             | Conservation                             |                                   |
| River Murray Fringe              |                                         |                                      | Rural                                    | Rural                                    |                                   |
| River Murray Settlement          |                                         | River Glen                           | Shack Settlement                         | Rural Shack Settlement                   |                                   |
| River Murray Settlement          |                                         | Woodlane                             | Shack Settlement                         | Rural Shack Settlement                   |                                   |
| Rural Landscape Protection       |                                         |                                      | Rural                                    | Rural                                    |                                   |
| Rural Living                     |                                         | Central East                         | Rural Living                             | Rural Living                             |                                   |
| Rural Living                     |                                         | One Hectare                          | RuralLiving                              | Rural Living                             |                                   |
| Rural Living                     |                                         | Queen Louisa                         | Rural Living                             | Rural Living                             |                                   |
| Rural Living                     |                                         | Sunnyside                            | Rural Living                             | Rural Living                             |                                   |

## **TRANSITION TABLE – Murray Bridge**

| Current Development<br>Plan Zone | Current Development<br>Plan Policy Area | Current Development<br>Plan Precinct | Consultation November 2019 Code Proposal | Consultation November 2020 Code Proposal | Planning & Design<br>Code Subzone |
|----------------------------------|-----------------------------------------|--------------------------------------|------------------------------------------|------------------------------------------|-----------------------------------|
| Rural Living                     |                                         | Ten Hectare                          | Rural Living                             | RuralLiving                              |                                   |
| Rural Living                     |                                         | Two Hectare                          | RuralLiving                              | Rural Living                             |                                   |
| Rural Living                     | Equine Rural Living                     |                                      | RuralLiving                              | Rural Living                             | Intensive Horse Establishments    |
| Rural Living                     |                                         | Swanport                             | Residential Neighbourhood                | Rural Neighbourhood                      |                                   |
| Urban Employment                 |                                         |                                      | Employment                               | Strategic Employment                     |                                   |
| Urban Employment                 |                                         | Freeway Service Centre Precinct 4    | Suburban Employment                      | Employment                               | Roadside Service Centre           |
| Urban Employment                 |                                         | Rural Interface Precinct 5           | Employment                               | Strategic Employment                     |                                   |