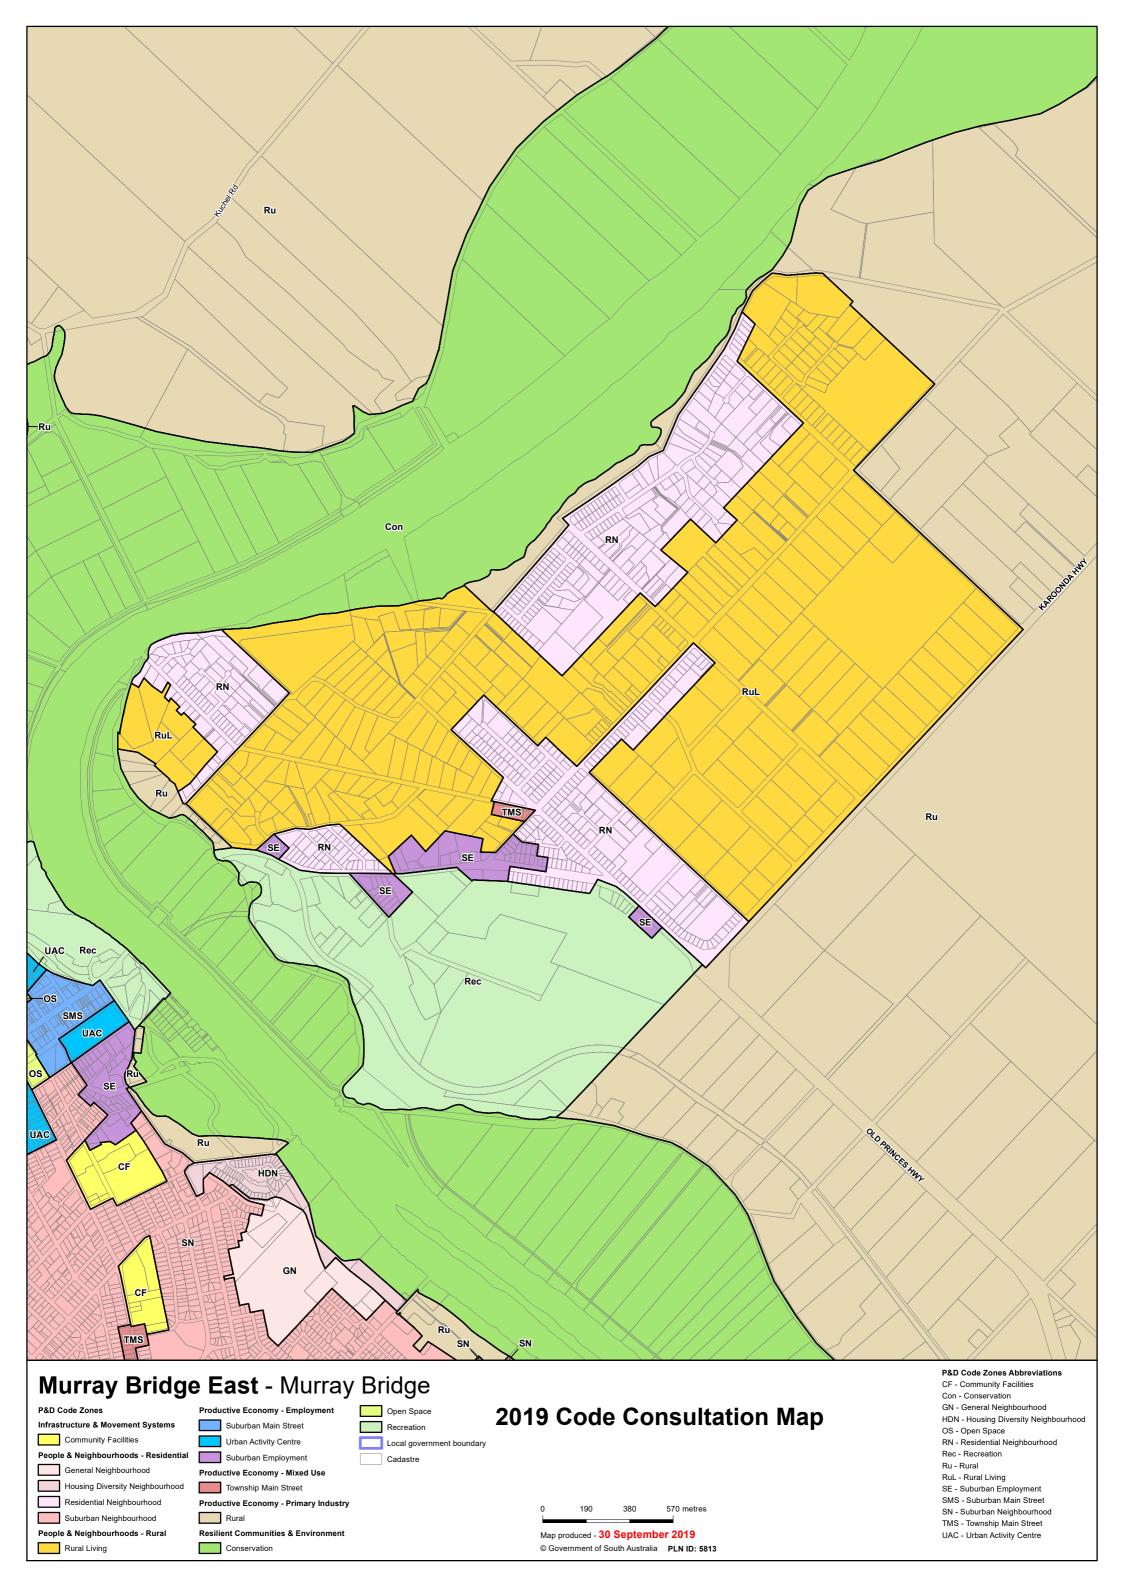

## **TRANSITION TABLE – Murray Bridge**

|                                  | T. Company of the Com |                                      |                                          |                                          |                                   |
|----------------------------------|--------------------------------------------------------------------------------------------------------------------------------------------------------------------------------------------------------------------------------------------------------------------------------------------------------------------------------------------------------------------------------------------------------------------------------------------------------------------------------------------------------------------------------------------------------------------------------------------------------------------------------------------------------------------------------------------------------------------------------------------------------------------------------------------------------------------------------------------------------------------------------------------------------------------------------------------------------------------------------------------------------------------------------------------------------------------------------------------------------------------------------------------------------------------------------------------------------------------------------------------------------------------------------------------------------------------------------------------------------------------------------------------------------------------------------------------------------------------------------------------------------------------------------------------------------------------------------------------------------------------------------------------------------------------------------------------------------------------------------------------------------------------------------------------------------------------------------------------------------------------------------------------------------------------------------------------------------------------------------------------------------------------------------------------------------------------------------------------------------------------------------|--------------------------------------|------------------------------------------|------------------------------------------|-----------------------------------|
| Current Development<br>Plan Zone | Current Development<br>Plan Policy Area                                                                                                                                                                                                                                                                                                                                                                                                                                                                                                                                                                                                                                                                                                                                                                                                                                                                                                                                                                                                                                                                                                                                                                                                                                                                                                                                                                                                                                                                                                                                                                                                                                                                                                                                                                                                                                                                                                                                                                                                                                                                                        | Current Development<br>Plan Precinct | Consultation November 2019 Code Proposal | Consultation November 2020 Code Proposal | Planning & Design<br>Code Subzone |
| Commercial                       |                                                                                                                                                                                                                                                                                                                                                                                                                                                                                                                                                                                                                                                                                                                                                                                                                                                                                                                                                                                                                                                                                                                                                                                                                                                                                                                                                                                                                                                                                                                                                                                                                                                                                                                                                                                                                                                                                                                                                                                                                                                                                                                                |                                      | Suburban Employment                      | Employment                               |                                   |
| Community                        |                                                                                                                                                                                                                                                                                                                                                                                                                                                                                                                                                                                                                                                                                                                                                                                                                                                                                                                                                                                                                                                                                                                                                                                                                                                                                                                                                                                                                                                                                                                                                                                                                                                                                                                                                                                                                                                                                                                                                                                                                                                                                                                                |                                      | Community Facilities                     | Community Facilities                     |                                   |
| Community                        |                                                                                                                                                                                                                                                                                                                                                                                                                                                                                                                                                                                                                                                                                                                                                                                                                                                                                                                                                                                                                                                                                                                                                                                                                                                                                                                                                                                                                                                                                                                                                                                                                                                                                                                                                                                                                                                                                                                                                                                                                                                                                                                                | Mobilong Correctional Facilities     | Infrastructure                           | Infrastructure                           |                                   |
| Country Living                   | Low Density                                                                                                                                                                                                                                                                                                                                                                                                                                                                                                                                                                                                                                                                                                                                                                                                                                                                                                                                                                                                                                                                                                                                                                                                                                                                                                                                                                                                                                                                                                                                                                                                                                                                                                                                                                                                                                                                                                                                                                                                                                                                                                                    |                                      | Residential Neighbourhood                | Rural Neighbourhood                      |                                   |
| Country Township                 |                                                                                                                                                                                                                                                                                                                                                                                                                                                                                                                                                                                                                                                                                                                                                                                                                                                                                                                                                                                                                                                                                                                                                                                                                                                                                                                                                                                                                                                                                                                                                                                                                                                                                                                                                                                                                                                                                                                                                                                                                                                                                                                                | Callington (Eastern Portion)         | Township                                 | Township                                 |                                   |
| Country Township                 |                                                                                                                                                                                                                                                                                                                                                                                                                                                                                                                                                                                                                                                                                                                                                                                                                                                                                                                                                                                                                                                                                                                                                                                                                                                                                                                                                                                                                                                                                                                                                                                                                                                                                                                                                                                                                                                                                                                                                                                                                                                                                                                                | Jervois                              | Township                                 | Township                                 |                                   |
| Country Township                 |                                                                                                                                                                                                                                                                                                                                                                                                                                                                                                                                                                                                                                                                                                                                                                                                                                                                                                                                                                                                                                                                                                                                                                                                                                                                                                                                                                                                                                                                                                                                                                                                                                                                                                                                                                                                                                                                                                                                                                                                                                                                                                                                | Monteith                             | Township                                 | Township                                 |                                   |
| Country Township                 |                                                                                                                                                                                                                                                                                                                                                                                                                                                                                                                                                                                                                                                                                                                                                                                                                                                                                                                                                                                                                                                                                                                                                                                                                                                                                                                                                                                                                                                                                                                                                                                                                                                                                                                                                                                                                                                                                                                                                                                                                                                                                                                                | Mypolonga                            | Township                                 | Township                                 |                                   |
| Country Township                 |                                                                                                                                                                                                                                                                                                                                                                                                                                                                                                                                                                                                                                                                                                                                                                                                                                                                                                                                                                                                                                                                                                                                                                                                                                                                                                                                                                                                                                                                                                                                                                                                                                                                                                                                                                                                                                                                                                                                                                                                                                                                                                                                | Wellington                           | Township                                 | Township                                 |                                   |
| Country Township                 |                                                                                                                                                                                                                                                                                                                                                                                                                                                                                                                                                                                                                                                                                                                                                                                                                                                                                                                                                                                                                                                                                                                                                                                                                                                                                                                                                                                                                                                                                                                                                                                                                                                                                                                                                                                                                                                                                                                                                                                                                                                                                                                                | Woods Point                          | Township                                 | Township                                 |                                   |
| Deferred Urban                   |                                                                                                                                                                                                                                                                                                                                                                                                                                                                                                                                                                                                                                                                                                                                                                                                                                                                                                                                                                                                                                                                                                                                                                                                                                                                                                                                                                                                                                                                                                                                                                                                                                                                                                                                                                                                                                                                                                                                                                                                                                                                                                                                |                                      | Deferred Urban                           | Deferred Urban                           |                                   |
| General Industry                 |                                                                                                                                                                                                                                                                                                                                                                                                                                                                                                                                                                                                                                                                                                                                                                                                                                                                                                                                                                                                                                                                                                                                                                                                                                                                                                                                                                                                                                                                                                                                                                                                                                                                                                                                                                                                                                                                                                                                                                                                                                                                                                                                |                                      | Employment                               | Strategic Employment                     |                                   |
| General Industry                 | Brinkley Road Policy Area 1                                                                                                                                                                                                                                                                                                                                                                                                                                                                                                                                                                                                                                                                                                                                                                                                                                                                                                                                                                                                                                                                                                                                                                                                                                                                                                                                                                                                                                                                                                                                                                                                                                                                                                                                                                                                                                                                                                                                                                                                                                                                                                    |                                      | Employment                               | Strategic Employment                     |                                   |
| Light Industry                   |                                                                                                                                                                                                                                                                                                                                                                                                                                                                                                                                                                                                                                                                                                                                                                                                                                                                                                                                                                                                                                                                                                                                                                                                                                                                                                                                                                                                                                                                                                                                                                                                                                                                                                                                                                                                                                                                                                                                                                                                                                                                                                                                |                                      | Suburban Employment                      | Employment                               |                                   |
| Local Centre                     |                                                                                                                                                                                                                                                                                                                                                                                                                                                                                                                                                                                                                                                                                                                                                                                                                                                                                                                                                                                                                                                                                                                                                                                                                                                                                                                                                                                                                                                                                                                                                                                                                                                                                                                                                                                                                                                                                                                                                                                                                                                                                                                                |                                      | Township Main Street                     | Local Activity Centre                    |                                   |
| Monarto Zoological Park          |                                                                                                                                                                                                                                                                                                                                                                                                                                                                                                                                                                                                                                                                                                                                                                                                                                                                                                                                                                                                                                                                                                                                                                                                                                                                                                                                                                                                                                                                                                                                                                                                                                                                                                                                                                                                                                                                                                                                                                                                                                                                                                                                |                                      | Community Facilities                     | Tourism Development                      | Monarto Safari Park               |
| Neighbourhood Centre             |                                                                                                                                                                                                                                                                                                                                                                                                                                                                                                                                                                                                                                                                                                                                                                                                                                                                                                                                                                                                                                                                                                                                                                                                                                                                                                                                                                                                                                                                                                                                                                                                                                                                                                                                                                                                                                                                                                                                                                                                                                                                                                                                |                                      | Suburban Activity Centre                 | Suburban Activity Centre                 |                                   |
| Primary Production               | Central Area                                                                                                                                                                                                                                                                                                                                                                                                                                                                                                                                                                                                                                                                                                                                                                                                                                                                                                                                                                                                                                                                                                                                                                                                                                                                                                                                                                                                                                                                                                                                                                                                                                                                                                                                                                                                                                                                                                                                                                                                                                                                                                                   |                                      | Rural                                    | Rural                                    |                                   |
| Primary Production               | Central Area                                                                                                                                                                                                                                                                                                                                                                                                                                                                                                                                                                                                                                                                                                                                                                                                                                                                                                                                                                                                                                                                                                                                                                                                                                                                                                                                                                                                                                                                                                                                                                                                                                                                                                                                                                                                                                                                                                                                                                                                                                                                                                                   | Flagstaff Road                       | Intensive Rural Enterprise               | Rural Intensive Enterprise               |                                   |
| Primary Production               | East Area                                                                                                                                                                                                                                                                                                                                                                                                                                                                                                                                                                                                                                                                                                                                                                                                                                                                                                                                                                                                                                                                                                                                                                                                                                                                                                                                                                                                                                                                                                                                                                                                                                                                                                                                                                                                                                                                                                                                                                                                                                                                                                                      |                                      | Rural                                    | Rural                                    |                                   |
| Primary Production               | North Central Area                                                                                                                                                                                                                                                                                                                                                                                                                                                                                                                                                                                                                                                                                                                                                                                                                                                                                                                                                                                                                                                                                                                                                                                                                                                                                                                                                                                                                                                                                                                                                                                                                                                                                                                                                                                                                                                                                                                                                                                                                                                                                                             |                                      | Rural                                    | Rural                                    |                                   |
| Primary Production               | North West Area                                                                                                                                                                                                                                                                                                                                                                                                                                                                                                                                                                                                                                                                                                                                                                                                                                                                                                                                                                                                                                                                                                                                                                                                                                                                                                                                                                                                                                                                                                                                                                                                                                                                                                                                                                                                                                                                                                                                                                                                                                                                                                                |                                      | Rural                                    | Rural                                    |                                   |
| Primary Production               | Rural Fringe                                                                                                                                                                                                                                                                                                                                                                                                                                                                                                                                                                                                                                                                                                                                                                                                                                                                                                                                                                                                                                                                                                                                                                                                                                                                                                                                                                                                                                                                                                                                                                                                                                                                                                                                                                                                                                                                                                                                                                                                                                                                                                                   |                                      | Rural                                    | Rural                                    |                                   |
| Primary Production               | South West Area                                                                                                                                                                                                                                                                                                                                                                                                                                                                                                                                                                                                                                                                                                                                                                                                                                                                                                                                                                                                                                                                                                                                                                                                                                                                                                                                                                                                                                                                                                                                                                                                                                                                                                                                                                                                                                                                                                                                                                                                                                                                                                                |                                      | Rural                                    | Rural                                    |                                   |
| Recreation                       |                                                                                                                                                                                                                                                                                                                                                                                                                                                                                                                                                                                                                                                                                                                                                                                                                                                                                                                                                                                                                                                                                                                                                                                                                                                                                                                                                                                                                                                                                                                                                                                                                                                                                                                                                                                                                                                                                                                                                                                                                                                                                                                                |                                      | Recreation                               | Zone Split                               |                                   |

## **TRANSITION TABLE – Murray Bridge**

| Current Development<br>Plan Zone | Current Development<br>Plan Policy Area | Current Development<br>Plan Precinct | Consultation November 2019 Code Proposal | Consultation November 2020 Code Proposal | Planning & Design<br>Code Subzone |
|----------------------------------|-----------------------------------------|--------------------------------------|------------------------------------------|------------------------------------------|-----------------------------------|
|                                  |                                         |                                      |                                          | Recreation                               |                                   |
|                                  |                                         |                                      |                                          | Employment                               |                                   |
| Recreation                       | Equine Recreation                       |                                      | Recreation                               | Recreation                               |                                   |
| Regional Town Centre             |                                         |                                      | Suburban Activity Centre                 | Suburban Activity Centre                 |                                   |
| Regional Town Centre             | Education                               |                                      | Community Facilities                     | Community Facilities                     |                                   |
| Regional Town Centre             | Large Retail                            |                                      | Urban Activity Centre                    | Urban Activity Centre                    |                                   |
| Regional Town Centre             | Mixed Use                               |                                      | Urban Activity Centre                    | Suburban Main Street                     |                                   |
| Regional Town Centre             | Mixed Use                               | Adelaide Road                        | Suburban Main Street                     | Suburban Main Street                     |                                   |
| Regional Town Centre             | Parklands                               |                                      | Open Space                               | Open Space                               |                                   |
| Regional Town Centre             | Retail Core                             |                                      | Suburban Main Street                     | Suburban Main Street                     |                                   |
| Regional Town Centre             | Retail Core                             | Bridge Street                        | Suburban Main Street                     | Suburban Main Street                     |                                   |
| Regional Town Centre             | Retail Core                             | Sixth Street                         | Suburban Main Street                     | Suburban Main Street                     |                                   |
| Regional Town Centre             | Urban Waterfront                        |                                      | Recreation                               | Recreation                               |                                   |
| Residential                      |                                         |                                      | Suburban Neighbourhood                   | Suburban Neighbourhood                   |                                   |
| Residential                      | Hindmarsh Road                          |                                      | Suburban Neighbourhood                   | Suburban Neighbourhood                   |                                   |
| Residential                      | Narooma                                 |                                      | General Neighbourhood                    | General Neighbourhood                    |                                   |
| Residential                      | Narooma                                 | Quarry and Riverfront                | Housing Diversity Neighbourhood          | Housing Diversity Neighbourhood          |                                   |
| Residential                      | Southern Area                           |                                      | General Neighbourhood                    | Master Planned Neighbourhood             | Emerging Activity Centre          |
| River Murray Flood               |                                         |                                      | Conservation                             | Conservation                             |                                   |
| River Murray Fringe              |                                         |                                      | Rural                                    | Rural                                    |                                   |
| River Murray Settlement          |                                         | River Glen                           | Shack Settlement                         | Rural Shack Settlement                   |                                   |
| River Murray Settlement          |                                         | Woodlane                             | Shack Settlement                         | Rural Shack Settlement                   |                                   |
| Rural Landscape Protection       |                                         |                                      | Rural                                    | Rural                                    |                                   |
| Rural Living                     |                                         | Central East                         | Rural Living                             | Rural Living                             |                                   |
| Rural Living                     |                                         | One Hectare                          | RuralLiving                              | Rural Living                             |                                   |
| Rural Living                     |                                         | Queen Louisa                         | Rural Living                             | Rural Living                             |                                   |
| Rural Living                     |                                         | Sunnyside                            | Rural Living                             | Rural Living                             |                                   |

## **TRANSITION TABLE – Murray Bridge**

| Current Development<br>Plan Zone | Current Development<br>Plan Policy Area | Current Development<br>Plan Precinct | Consultation November 2019 Code Proposal | Consultation November 2020 Code Proposal | Planning & Design<br>Code Subzone |
|----------------------------------|-----------------------------------------|--------------------------------------|------------------------------------------|------------------------------------------|-----------------------------------|
| Rural Living                     |                                         | Ten Hectare                          | Rural Living                             | RuralLiving                              |                                   |
| Rural Living                     |                                         | Two Hectare                          | RuralLiving                              | Rural Living                             |                                   |
| Rural Living                     | Equine Rural Living                     |                                      | RuralLiving                              | Rural Living                             | Intensive Horse Establishments    |
| Rural Living                     |                                         | Swanport                             | Residential Neighbourhood                | Rural Neighbourhood                      |                                   |
| Urban Employment                 |                                         |                                      | Employment                               | Strategic Employment                     |                                   |
| Urban Employment                 |                                         | Freeway Service Centre Precinct 4    | Suburban Employment                      | Employment                               | Roadside Service Centre           |
| Urban Employment                 |                                         | Rural Interface Precinct 5           | Employment                               | Strategic Employment                     |                                   |