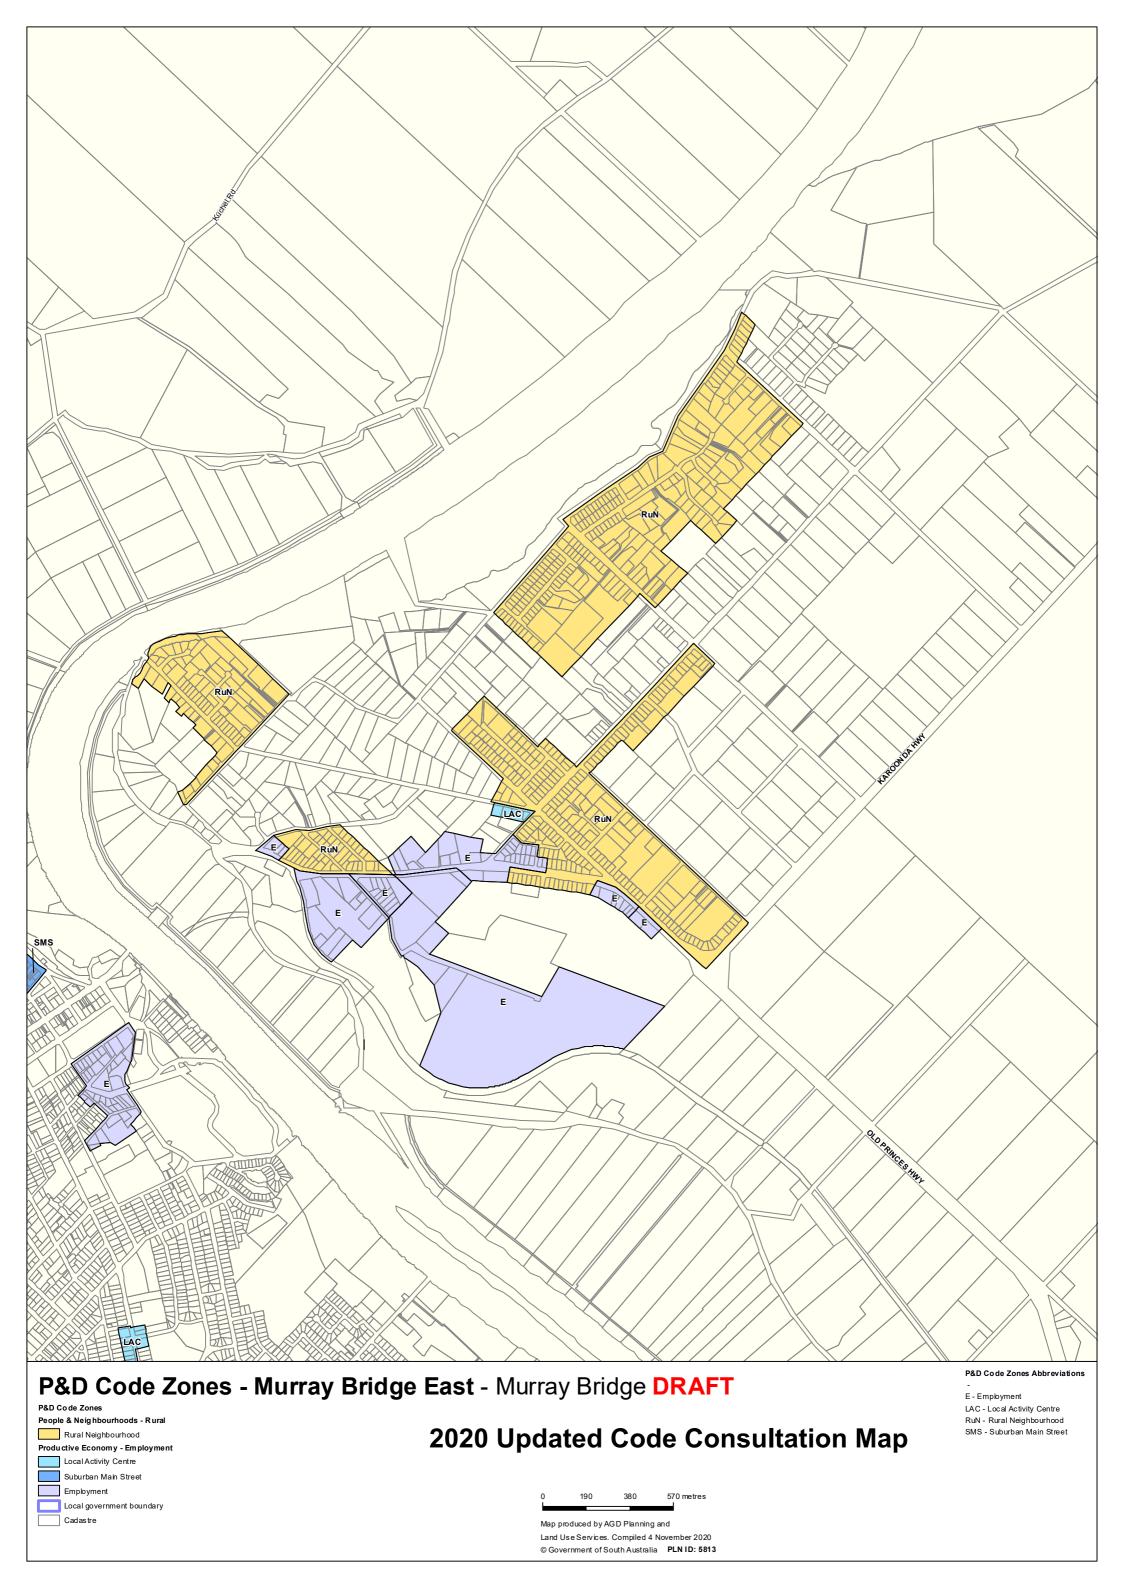

## **TRANSITION TABLE – Murray Bridge**

|                                  | T. Company of the Com |                                      |                                          |                                          |                                   |
|----------------------------------|--------------------------------------------------------------------------------------------------------------------------------------------------------------------------------------------------------------------------------------------------------------------------------------------------------------------------------------------------------------------------------------------------------------------------------------------------------------------------------------------------------------------------------------------------------------------------------------------------------------------------------------------------------------------------------------------------------------------------------------------------------------------------------------------------------------------------------------------------------------------------------------------------------------------------------------------------------------------------------------------------------------------------------------------------------------------------------------------------------------------------------------------------------------------------------------------------------------------------------------------------------------------------------------------------------------------------------------------------------------------------------------------------------------------------------------------------------------------------------------------------------------------------------------------------------------------------------------------------------------------------------------------------------------------------------------------------------------------------------------------------------------------------------------------------------------------------------------------------------------------------------------------------------------------------------------------------------------------------------------------------------------------------------------------------------------------------------------------------------------------------------|--------------------------------------|------------------------------------------|------------------------------------------|-----------------------------------|
| Current Development<br>Plan Zone | Current Development<br>Plan Policy Area                                                                                                                                                                                                                                                                                                                                                                                                                                                                                                                                                                                                                                                                                                                                                                                                                                                                                                                                                                                                                                                                                                                                                                                                                                                                                                                                                                                                                                                                                                                                                                                                                                                                                                                                                                                                                                                                                                                                                                                                                                                                                        | Current Development<br>Plan Precinct | Consultation November 2019 Code Proposal | Consultation November 2020 Code Proposal | Planning & Design<br>Code Subzone |
| Commercial                       |                                                                                                                                                                                                                                                                                                                                                                                                                                                                                                                                                                                                                                                                                                                                                                                                                                                                                                                                                                                                                                                                                                                                                                                                                                                                                                                                                                                                                                                                                                                                                                                                                                                                                                                                                                                                                                                                                                                                                                                                                                                                                                                                |                                      | Suburban Employment                      | Employment                               |                                   |
| Community                        |                                                                                                                                                                                                                                                                                                                                                                                                                                                                                                                                                                                                                                                                                                                                                                                                                                                                                                                                                                                                                                                                                                                                                                                                                                                                                                                                                                                                                                                                                                                                                                                                                                                                                                                                                                                                                                                                                                                                                                                                                                                                                                                                |                                      | Community Facilities                     | Community Facilities                     |                                   |
| Community                        |                                                                                                                                                                                                                                                                                                                                                                                                                                                                                                                                                                                                                                                                                                                                                                                                                                                                                                                                                                                                                                                                                                                                                                                                                                                                                                                                                                                                                                                                                                                                                                                                                                                                                                                                                                                                                                                                                                                                                                                                                                                                                                                                | Mobilong Correctional Facilities     | Infrastructure                           | Infrastructure                           |                                   |
| Country Living                   | Low Density                                                                                                                                                                                                                                                                                                                                                                                                                                                                                                                                                                                                                                                                                                                                                                                                                                                                                                                                                                                                                                                                                                                                                                                                                                                                                                                                                                                                                                                                                                                                                                                                                                                                                                                                                                                                                                                                                                                                                                                                                                                                                                                    |                                      | Residential Neighbourhood                | Rural Neighbourhood                      |                                   |
| Country Township                 |                                                                                                                                                                                                                                                                                                                                                                                                                                                                                                                                                                                                                                                                                                                                                                                                                                                                                                                                                                                                                                                                                                                                                                                                                                                                                                                                                                                                                                                                                                                                                                                                                                                                                                                                                                                                                                                                                                                                                                                                                                                                                                                                | Callington (Eastern Portion)         | Township                                 | Township                                 |                                   |
| Country Township                 |                                                                                                                                                                                                                                                                                                                                                                                                                                                                                                                                                                                                                                                                                                                                                                                                                                                                                                                                                                                                                                                                                                                                                                                                                                                                                                                                                                                                                                                                                                                                                                                                                                                                                                                                                                                                                                                                                                                                                                                                                                                                                                                                | Jervois                              | Township                                 | Township                                 |                                   |
| Country Township                 |                                                                                                                                                                                                                                                                                                                                                                                                                                                                                                                                                                                                                                                                                                                                                                                                                                                                                                                                                                                                                                                                                                                                                                                                                                                                                                                                                                                                                                                                                                                                                                                                                                                                                                                                                                                                                                                                                                                                                                                                                                                                                                                                | Monteith                             | Township                                 | Township                                 |                                   |
| Country Township                 |                                                                                                                                                                                                                                                                                                                                                                                                                                                                                                                                                                                                                                                                                                                                                                                                                                                                                                                                                                                                                                                                                                                                                                                                                                                                                                                                                                                                                                                                                                                                                                                                                                                                                                                                                                                                                                                                                                                                                                                                                                                                                                                                | Mypolonga                            | Township                                 | Township                                 |                                   |
| Country Township                 |                                                                                                                                                                                                                                                                                                                                                                                                                                                                                                                                                                                                                                                                                                                                                                                                                                                                                                                                                                                                                                                                                                                                                                                                                                                                                                                                                                                                                                                                                                                                                                                                                                                                                                                                                                                                                                                                                                                                                                                                                                                                                                                                | Wellington                           | Township                                 | Township                                 |                                   |
| Country Township                 |                                                                                                                                                                                                                                                                                                                                                                                                                                                                                                                                                                                                                                                                                                                                                                                                                                                                                                                                                                                                                                                                                                                                                                                                                                                                                                                                                                                                                                                                                                                                                                                                                                                                                                                                                                                                                                                                                                                                                                                                                                                                                                                                | Woods Point                          | Township                                 | Township                                 |                                   |
| Deferred Urban                   |                                                                                                                                                                                                                                                                                                                                                                                                                                                                                                                                                                                                                                                                                                                                                                                                                                                                                                                                                                                                                                                                                                                                                                                                                                                                                                                                                                                                                                                                                                                                                                                                                                                                                                                                                                                                                                                                                                                                                                                                                                                                                                                                |                                      | Deferred Urban                           | Deferred Urban                           |                                   |
| General Industry                 |                                                                                                                                                                                                                                                                                                                                                                                                                                                                                                                                                                                                                                                                                                                                                                                                                                                                                                                                                                                                                                                                                                                                                                                                                                                                                                                                                                                                                                                                                                                                                                                                                                                                                                                                                                                                                                                                                                                                                                                                                                                                                                                                |                                      | Employment                               | Strategic Employment                     |                                   |
| General Industry                 | Brinkley Road Policy Area 1                                                                                                                                                                                                                                                                                                                                                                                                                                                                                                                                                                                                                                                                                                                                                                                                                                                                                                                                                                                                                                                                                                                                                                                                                                                                                                                                                                                                                                                                                                                                                                                                                                                                                                                                                                                                                                                                                                                                                                                                                                                                                                    |                                      | Employment                               | Strategic Employment                     |                                   |
| Light Industry                   |                                                                                                                                                                                                                                                                                                                                                                                                                                                                                                                                                                                                                                                                                                                                                                                                                                                                                                                                                                                                                                                                                                                                                                                                                                                                                                                                                                                                                                                                                                                                                                                                                                                                                                                                                                                                                                                                                                                                                                                                                                                                                                                                |                                      | Suburban Employment                      | Employment                               |                                   |
| Local Centre                     |                                                                                                                                                                                                                                                                                                                                                                                                                                                                                                                                                                                                                                                                                                                                                                                                                                                                                                                                                                                                                                                                                                                                                                                                                                                                                                                                                                                                                                                                                                                                                                                                                                                                                                                                                                                                                                                                                                                                                                                                                                                                                                                                |                                      | Township Main Street                     | Local Activity Centre                    |                                   |
| Monarto Zoological Park          |                                                                                                                                                                                                                                                                                                                                                                                                                                                                                                                                                                                                                                                                                                                                                                                                                                                                                                                                                                                                                                                                                                                                                                                                                                                                                                                                                                                                                                                                                                                                                                                                                                                                                                                                                                                                                                                                                                                                                                                                                                                                                                                                |                                      | Community Facilities                     | Tourism Development                      | Monarto Safari Park               |
| Neighbourhood Centre             |                                                                                                                                                                                                                                                                                                                                                                                                                                                                                                                                                                                                                                                                                                                                                                                                                                                                                                                                                                                                                                                                                                                                                                                                                                                                                                                                                                                                                                                                                                                                                                                                                                                                                                                                                                                                                                                                                                                                                                                                                                                                                                                                |                                      | Suburban Activity Centre                 | Suburban Activity Centre                 |                                   |
| Primary Production               | Central Area                                                                                                                                                                                                                                                                                                                                                                                                                                                                                                                                                                                                                                                                                                                                                                                                                                                                                                                                                                                                                                                                                                                                                                                                                                                                                                                                                                                                                                                                                                                                                                                                                                                                                                                                                                                                                                                                                                                                                                                                                                                                                                                   |                                      | Rural                                    | Rural                                    |                                   |
| Primary Production               | Central Area                                                                                                                                                                                                                                                                                                                                                                                                                                                                                                                                                                                                                                                                                                                                                                                                                                                                                                                                                                                                                                                                                                                                                                                                                                                                                                                                                                                                                                                                                                                                                                                                                                                                                                                                                                                                                                                                                                                                                                                                                                                                                                                   | Flagstaff Road                       | Intensive Rural Enterprise               | Rural Intensive Enterprise               |                                   |
| Primary Production               | East Area                                                                                                                                                                                                                                                                                                                                                                                                                                                                                                                                                                                                                                                                                                                                                                                                                                                                                                                                                                                                                                                                                                                                                                                                                                                                                                                                                                                                                                                                                                                                                                                                                                                                                                                                                                                                                                                                                                                                                                                                                                                                                                                      |                                      | Rural                                    | Rural                                    |                                   |
| Primary Production               | North Central Area                                                                                                                                                                                                                                                                                                                                                                                                                                                                                                                                                                                                                                                                                                                                                                                                                                                                                                                                                                                                                                                                                                                                                                                                                                                                                                                                                                                                                                                                                                                                                                                                                                                                                                                                                                                                                                                                                                                                                                                                                                                                                                             |                                      | Rural                                    | Rural                                    |                                   |
| Primary Production               | North West Area                                                                                                                                                                                                                                                                                                                                                                                                                                                                                                                                                                                                                                                                                                                                                                                                                                                                                                                                                                                                                                                                                                                                                                                                                                                                                                                                                                                                                                                                                                                                                                                                                                                                                                                                                                                                                                                                                                                                                                                                                                                                                                                |                                      | Rural                                    | Rural                                    |                                   |
| Primary Production               | Rural Fringe                                                                                                                                                                                                                                                                                                                                                                                                                                                                                                                                                                                                                                                                                                                                                                                                                                                                                                                                                                                                                                                                                                                                                                                                                                                                                                                                                                                                                                                                                                                                                                                                                                                                                                                                                                                                                                                                                                                                                                                                                                                                                                                   |                                      | Rural                                    | Rural                                    |                                   |
| Primary Production               | South West Area                                                                                                                                                                                                                                                                                                                                                                                                                                                                                                                                                                                                                                                                                                                                                                                                                                                                                                                                                                                                                                                                                                                                                                                                                                                                                                                                                                                                                                                                                                                                                                                                                                                                                                                                                                                                                                                                                                                                                                                                                                                                                                                |                                      | Rural                                    | Rural                                    |                                   |
| Recreation                       |                                                                                                                                                                                                                                                                                                                                                                                                                                                                                                                                                                                                                                                                                                                                                                                                                                                                                                                                                                                                                                                                                                                                                                                                                                                                                                                                                                                                                                                                                                                                                                                                                                                                                                                                                                                                                                                                                                                                                                                                                                                                                                                                |                                      | Recreation                               | Zone Split                               |                                   |

## **TRANSITION TABLE – Murray Bridge**

| Current Development<br>Plan Zone | Current Development<br>Plan Policy Area | Current Development<br>Plan Precinct | Consultation November 2019 Code Proposal | Consultation November 2020 Code Proposal | Planning & Design<br>Code Subzone |
|----------------------------------|-----------------------------------------|--------------------------------------|------------------------------------------|------------------------------------------|-----------------------------------|
|                                  |                                         |                                      |                                          | Recreation                               |                                   |
|                                  |                                         |                                      |                                          | Employment                               |                                   |
| Recreation                       | Equine Recreation                       |                                      | Recreation                               | Recreation                               |                                   |
| Regional Town Centre             |                                         |                                      | Suburban Activity Centre                 | Suburban Activity Centre                 |                                   |
| Regional Town Centre             | Education                               |                                      | Community Facilities                     | Community Facilities                     |                                   |
| Regional Town Centre             | Large Retail                            |                                      | Urban Activity Centre                    | Urban Activity Centre                    |                                   |
| Regional Town Centre             | Mixed Use                               |                                      | Urban Activity Centre                    | Suburban Main Street                     |                                   |
| Regional Town Centre             | Mixed Use                               | Adelaide Road                        | Suburban Main Street                     | Suburban Main Street                     |                                   |
| Regional Town Centre             | Parklands                               |                                      | Open Space                               | Open Space                               |                                   |
| Regional Town Centre             | Retail Core                             |                                      | Suburban Main Street                     | Suburban Main Street                     |                                   |
| Regional Town Centre             | Retail Core                             | Bridge Street                        | Suburban Main Street                     | Suburban Main Street                     |                                   |
| Regional Town Centre             | Retail Core                             | Sixth Street                         | Suburban Main Street                     | Suburban Main Street                     |                                   |
| Regional Town Centre             | Urban Waterfront                        |                                      | Recreation                               | Recreation                               |                                   |
| Residential                      |                                         |                                      | Suburban Neighbourhood                   | Suburban Neighbourhood                   |                                   |
| Residential                      | Hindmarsh Road                          |                                      | Suburban Neighbourhood                   | Suburban Neighbourhood                   |                                   |
| Residential                      | Narooma                                 |                                      | General Neighbourhood                    | General Neighbourhood                    |                                   |
| Residential                      | Narooma                                 | Quarry and Riverfront                | Housing Diversity Neighbourhood          | Housing Diversity Neighbourhood          |                                   |
| Residential                      | Southern Area                           |                                      | General Neighbourhood                    | Master Planned Neighbourhood             | Emerging Activity Centre          |
| River Murray Flood               |                                         |                                      | Conservation                             | Conservation                             |                                   |
| River Murray Fringe              |                                         |                                      | Rural                                    | Rural                                    |                                   |
| River Murray Settlement          |                                         | River Glen                           | Shack Settlement                         | Rural Shack Settlement                   |                                   |
| River Murray Settlement          |                                         | Woodlane                             | Shack Settlement                         | Rural Shack Settlement                   |                                   |
| Rural Landscape Protection       |                                         |                                      | Rural                                    | Rural                                    |                                   |
| Rural Living                     |                                         | Central East                         | Rural Living                             | Rural Living                             |                                   |
| Rural Living                     |                                         | One Hectare                          | RuralLiving                              | Rural Living                             |                                   |
| Rural Living                     |                                         | Queen Louisa                         | Rural Living                             | Rural Living                             |                                   |
| Rural Living                     |                                         | Sunnyside                            | Rural Living                             | Rural Living                             |                                   |

## **TRANSITION TABLE – Murray Bridge**

| Current Development<br>Plan Zone | Current Development<br>Plan Policy Area | Current Development<br>Plan Precinct | Consultation November 2019 Code Proposal | Consultation November 2020 Code Proposal | Planning & Design<br>Code Subzone |
|----------------------------------|-----------------------------------------|--------------------------------------|------------------------------------------|------------------------------------------|-----------------------------------|
| Rural Living                     |                                         | Ten Hectare                          | Rural Living                             | RuralLiving                              |                                   |
| Rural Living                     |                                         | Two Hectare                          | RuralLiving                              | Rural Living                             |                                   |
| Rural Living                     | Equine Rural Living                     |                                      | RuralLiving                              | Rural Living                             | Intensive Horse Establishments    |
| Rural Living                     |                                         | Swanport                             | Residential Neighbourhood                | Rural Neighbourhood                      |                                   |
| Urban Employment                 |                                         |                                      | Employment                               | Strategic Employment                     |                                   |
| Urban Employment                 |                                         | Freeway Service Centre Precinct 4    | Suburban Employment                      | Employment                               | Roadside Service Centre           |
| Urban Employment                 |                                         | Rural Interface Precinct 5           | Employment                               | Strategic Employment                     |                                   |

**2020 Updated Code Consultation Map** 

240 metres Map produced by AGD Planning and Land Use Services. Compiled 4 November 2020 © Government of South Australia PLN ID: 5813