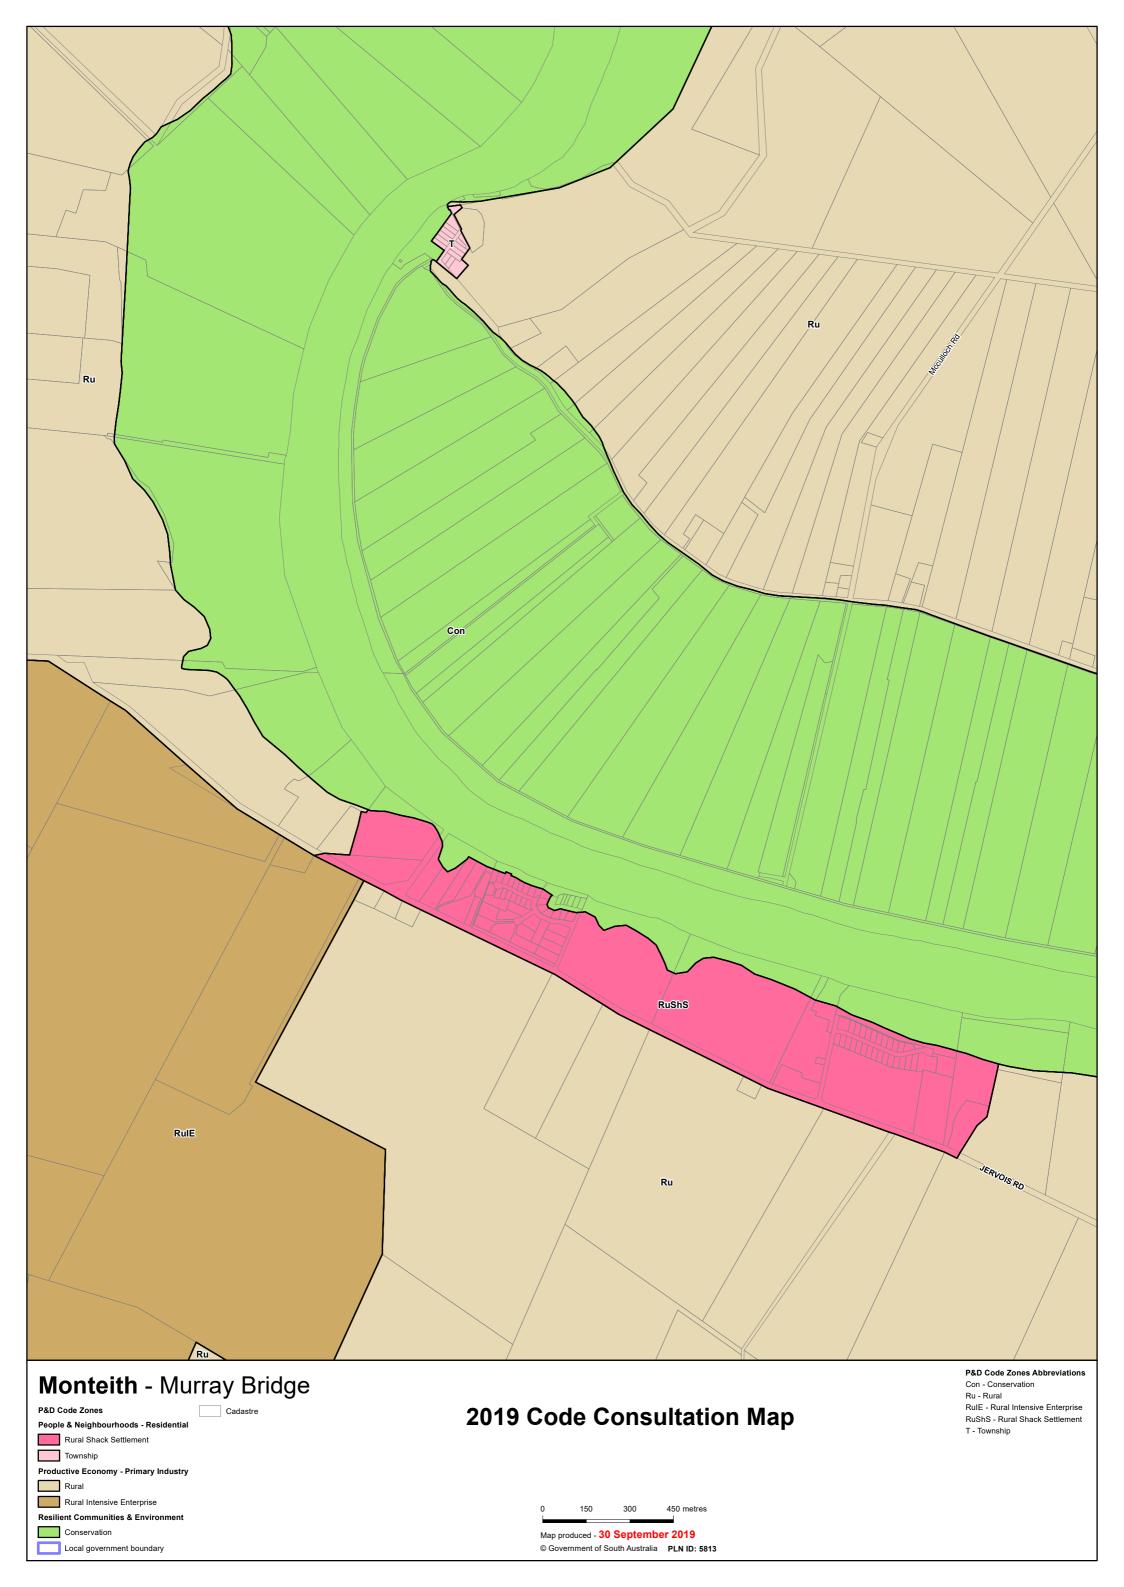

## **TRANSITION TABLE – Murray Bridge**

|                                  | T. Company of the Com |                                      |                                          |                                          |                                   |
|----------------------------------|--------------------------------------------------------------------------------------------------------------------------------------------------------------------------------------------------------------------------------------------------------------------------------------------------------------------------------------------------------------------------------------------------------------------------------------------------------------------------------------------------------------------------------------------------------------------------------------------------------------------------------------------------------------------------------------------------------------------------------------------------------------------------------------------------------------------------------------------------------------------------------------------------------------------------------------------------------------------------------------------------------------------------------------------------------------------------------------------------------------------------------------------------------------------------------------------------------------------------------------------------------------------------------------------------------------------------------------------------------------------------------------------------------------------------------------------------------------------------------------------------------------------------------------------------------------------------------------------------------------------------------------------------------------------------------------------------------------------------------------------------------------------------------------------------------------------------------------------------------------------------------------------------------------------------------------------------------------------------------------------------------------------------------------------------------------------------------------------------------------------------------|--------------------------------------|------------------------------------------|------------------------------------------|-----------------------------------|
| Current Development<br>Plan Zone | Current Development<br>Plan Policy Area                                                                                                                                                                                                                                                                                                                                                                                                                                                                                                                                                                                                                                                                                                                                                                                                                                                                                                                                                                                                                                                                                                                                                                                                                                                                                                                                                                                                                                                                                                                                                                                                                                                                                                                                                                                                                                                                                                                                                                                                                                                                                        | Current Development<br>Plan Precinct | Consultation November 2019 Code Proposal | Consultation November 2020 Code Proposal | Planning & Design<br>Code Subzone |
| Commercial                       |                                                                                                                                                                                                                                                                                                                                                                                                                                                                                                                                                                                                                                                                                                                                                                                                                                                                                                                                                                                                                                                                                                                                                                                                                                                                                                                                                                                                                                                                                                                                                                                                                                                                                                                                                                                                                                                                                                                                                                                                                                                                                                                                |                                      | Suburban Employment                      | Employment                               |                                   |
| Community                        |                                                                                                                                                                                                                                                                                                                                                                                                                                                                                                                                                                                                                                                                                                                                                                                                                                                                                                                                                                                                                                                                                                                                                                                                                                                                                                                                                                                                                                                                                                                                                                                                                                                                                                                                                                                                                                                                                                                                                                                                                                                                                                                                |                                      | Community Facilities                     | Community Facilities                     |                                   |
| Community                        |                                                                                                                                                                                                                                                                                                                                                                                                                                                                                                                                                                                                                                                                                                                                                                                                                                                                                                                                                                                                                                                                                                                                                                                                                                                                                                                                                                                                                                                                                                                                                                                                                                                                                                                                                                                                                                                                                                                                                                                                                                                                                                                                | Mobilong Correctional Facilities     | Infrastructure                           | Infrastructure                           |                                   |
| Country Living                   | Low Density                                                                                                                                                                                                                                                                                                                                                                                                                                                                                                                                                                                                                                                                                                                                                                                                                                                                                                                                                                                                                                                                                                                                                                                                                                                                                                                                                                                                                                                                                                                                                                                                                                                                                                                                                                                                                                                                                                                                                                                                                                                                                                                    |                                      | Residential Neighbourhood                | Rural Neighbourhood                      |                                   |
| Country Township                 |                                                                                                                                                                                                                                                                                                                                                                                                                                                                                                                                                                                                                                                                                                                                                                                                                                                                                                                                                                                                                                                                                                                                                                                                                                                                                                                                                                                                                                                                                                                                                                                                                                                                                                                                                                                                                                                                                                                                                                                                                                                                                                                                | Callington (Eastern Portion)         | Township                                 | Township                                 |                                   |
| Country Township                 |                                                                                                                                                                                                                                                                                                                                                                                                                                                                                                                                                                                                                                                                                                                                                                                                                                                                                                                                                                                                                                                                                                                                                                                                                                                                                                                                                                                                                                                                                                                                                                                                                                                                                                                                                                                                                                                                                                                                                                                                                                                                                                                                | Jervois                              | Township                                 | Township                                 |                                   |
| Country Township                 |                                                                                                                                                                                                                                                                                                                                                                                                                                                                                                                                                                                                                                                                                                                                                                                                                                                                                                                                                                                                                                                                                                                                                                                                                                                                                                                                                                                                                                                                                                                                                                                                                                                                                                                                                                                                                                                                                                                                                                                                                                                                                                                                | Monteith                             | Township                                 | Township                                 |                                   |
| Country Township                 |                                                                                                                                                                                                                                                                                                                                                                                                                                                                                                                                                                                                                                                                                                                                                                                                                                                                                                                                                                                                                                                                                                                                                                                                                                                                                                                                                                                                                                                                                                                                                                                                                                                                                                                                                                                                                                                                                                                                                                                                                                                                                                                                | Mypolonga                            | Township                                 | Township                                 |                                   |
| Country Township                 |                                                                                                                                                                                                                                                                                                                                                                                                                                                                                                                                                                                                                                                                                                                                                                                                                                                                                                                                                                                                                                                                                                                                                                                                                                                                                                                                                                                                                                                                                                                                                                                                                                                                                                                                                                                                                                                                                                                                                                                                                                                                                                                                | Wellington                           | Township                                 | Township                                 |                                   |
| Country Township                 |                                                                                                                                                                                                                                                                                                                                                                                                                                                                                                                                                                                                                                                                                                                                                                                                                                                                                                                                                                                                                                                                                                                                                                                                                                                                                                                                                                                                                                                                                                                                                                                                                                                                                                                                                                                                                                                                                                                                                                                                                                                                                                                                | Woods Point                          | Township                                 | Township                                 |                                   |
| Deferred Urban                   |                                                                                                                                                                                                                                                                                                                                                                                                                                                                                                                                                                                                                                                                                                                                                                                                                                                                                                                                                                                                                                                                                                                                                                                                                                                                                                                                                                                                                                                                                                                                                                                                                                                                                                                                                                                                                                                                                                                                                                                                                                                                                                                                |                                      | Deferred Urban                           | Deferred Urban                           |                                   |
| General Industry                 |                                                                                                                                                                                                                                                                                                                                                                                                                                                                                                                                                                                                                                                                                                                                                                                                                                                                                                                                                                                                                                                                                                                                                                                                                                                                                                                                                                                                                                                                                                                                                                                                                                                                                                                                                                                                                                                                                                                                                                                                                                                                                                                                |                                      | Employment                               | Strategic Employment                     |                                   |
| General Industry                 | Brinkley Road Policy Area 1                                                                                                                                                                                                                                                                                                                                                                                                                                                                                                                                                                                                                                                                                                                                                                                                                                                                                                                                                                                                                                                                                                                                                                                                                                                                                                                                                                                                                                                                                                                                                                                                                                                                                                                                                                                                                                                                                                                                                                                                                                                                                                    |                                      | Employment                               | Strategic Employment                     |                                   |
| Light Industry                   |                                                                                                                                                                                                                                                                                                                                                                                                                                                                                                                                                                                                                                                                                                                                                                                                                                                                                                                                                                                                                                                                                                                                                                                                                                                                                                                                                                                                                                                                                                                                                                                                                                                                                                                                                                                                                                                                                                                                                                                                                                                                                                                                |                                      | Suburban Employment                      | Employment                               |                                   |
| Local Centre                     |                                                                                                                                                                                                                                                                                                                                                                                                                                                                                                                                                                                                                                                                                                                                                                                                                                                                                                                                                                                                                                                                                                                                                                                                                                                                                                                                                                                                                                                                                                                                                                                                                                                                                                                                                                                                                                                                                                                                                                                                                                                                                                                                |                                      | Township Main Street                     | Local Activity Centre                    |                                   |
| Monarto Zoological Park          |                                                                                                                                                                                                                                                                                                                                                                                                                                                                                                                                                                                                                                                                                                                                                                                                                                                                                                                                                                                                                                                                                                                                                                                                                                                                                                                                                                                                                                                                                                                                                                                                                                                                                                                                                                                                                                                                                                                                                                                                                                                                                                                                |                                      | Community Facilities                     | Tourism Development                      | Monarto Safari Park               |
| Neighbourhood Centre             |                                                                                                                                                                                                                                                                                                                                                                                                                                                                                                                                                                                                                                                                                                                                                                                                                                                                                                                                                                                                                                                                                                                                                                                                                                                                                                                                                                                                                                                                                                                                                                                                                                                                                                                                                                                                                                                                                                                                                                                                                                                                                                                                |                                      | Suburban Activity Centre                 | Suburban Activity Centre                 |                                   |
| Primary Production               | Central Area                                                                                                                                                                                                                                                                                                                                                                                                                                                                                                                                                                                                                                                                                                                                                                                                                                                                                                                                                                                                                                                                                                                                                                                                                                                                                                                                                                                                                                                                                                                                                                                                                                                                                                                                                                                                                                                                                                                                                                                                                                                                                                                   |                                      | Rural                                    | Rural                                    |                                   |
| Primary Production               | Central Area                                                                                                                                                                                                                                                                                                                                                                                                                                                                                                                                                                                                                                                                                                                                                                                                                                                                                                                                                                                                                                                                                                                                                                                                                                                                                                                                                                                                                                                                                                                                                                                                                                                                                                                                                                                                                                                                                                                                                                                                                                                                                                                   | Flagstaff Road                       | Intensive Rural Enterprise               | Rural Intensive Enterprise               |                                   |
| Primary Production               | East Area                                                                                                                                                                                                                                                                                                                                                                                                                                                                                                                                                                                                                                                                                                                                                                                                                                                                                                                                                                                                                                                                                                                                                                                                                                                                                                                                                                                                                                                                                                                                                                                                                                                                                                                                                                                                                                                                                                                                                                                                                                                                                                                      |                                      | Rural                                    | Rural                                    |                                   |
| Primary Production               | North Central Area                                                                                                                                                                                                                                                                                                                                                                                                                                                                                                                                                                                                                                                                                                                                                                                                                                                                                                                                                                                                                                                                                                                                                                                                                                                                                                                                                                                                                                                                                                                                                                                                                                                                                                                                                                                                                                                                                                                                                                                                                                                                                                             |                                      | Rural                                    | Rural                                    |                                   |
| Primary Production               | North West Area                                                                                                                                                                                                                                                                                                                                                                                                                                                                                                                                                                                                                                                                                                                                                                                                                                                                                                                                                                                                                                                                                                                                                                                                                                                                                                                                                                                                                                                                                                                                                                                                                                                                                                                                                                                                                                                                                                                                                                                                                                                                                                                |                                      | Rural                                    | Rural                                    |                                   |
| Primary Production               | Rural Fringe                                                                                                                                                                                                                                                                                                                                                                                                                                                                                                                                                                                                                                                                                                                                                                                                                                                                                                                                                                                                                                                                                                                                                                                                                                                                                                                                                                                                                                                                                                                                                                                                                                                                                                                                                                                                                                                                                                                                                                                                                                                                                                                   |                                      | Rural                                    | Rural                                    |                                   |
| Primary Production               | South West Area                                                                                                                                                                                                                                                                                                                                                                                                                                                                                                                                                                                                                                                                                                                                                                                                                                                                                                                                                                                                                                                                                                                                                                                                                                                                                                                                                                                                                                                                                                                                                                                                                                                                                                                                                                                                                                                                                                                                                                                                                                                                                                                |                                      | Rural                                    | Rural                                    |                                   |
| Recreation                       |                                                                                                                                                                                                                                                                                                                                                                                                                                                                                                                                                                                                                                                                                                                                                                                                                                                                                                                                                                                                                                                                                                                                                                                                                                                                                                                                                                                                                                                                                                                                                                                                                                                                                                                                                                                                                                                                                                                                                                                                                                                                                                                                |                                      | Recreation                               | Zone Split                               |                                   |