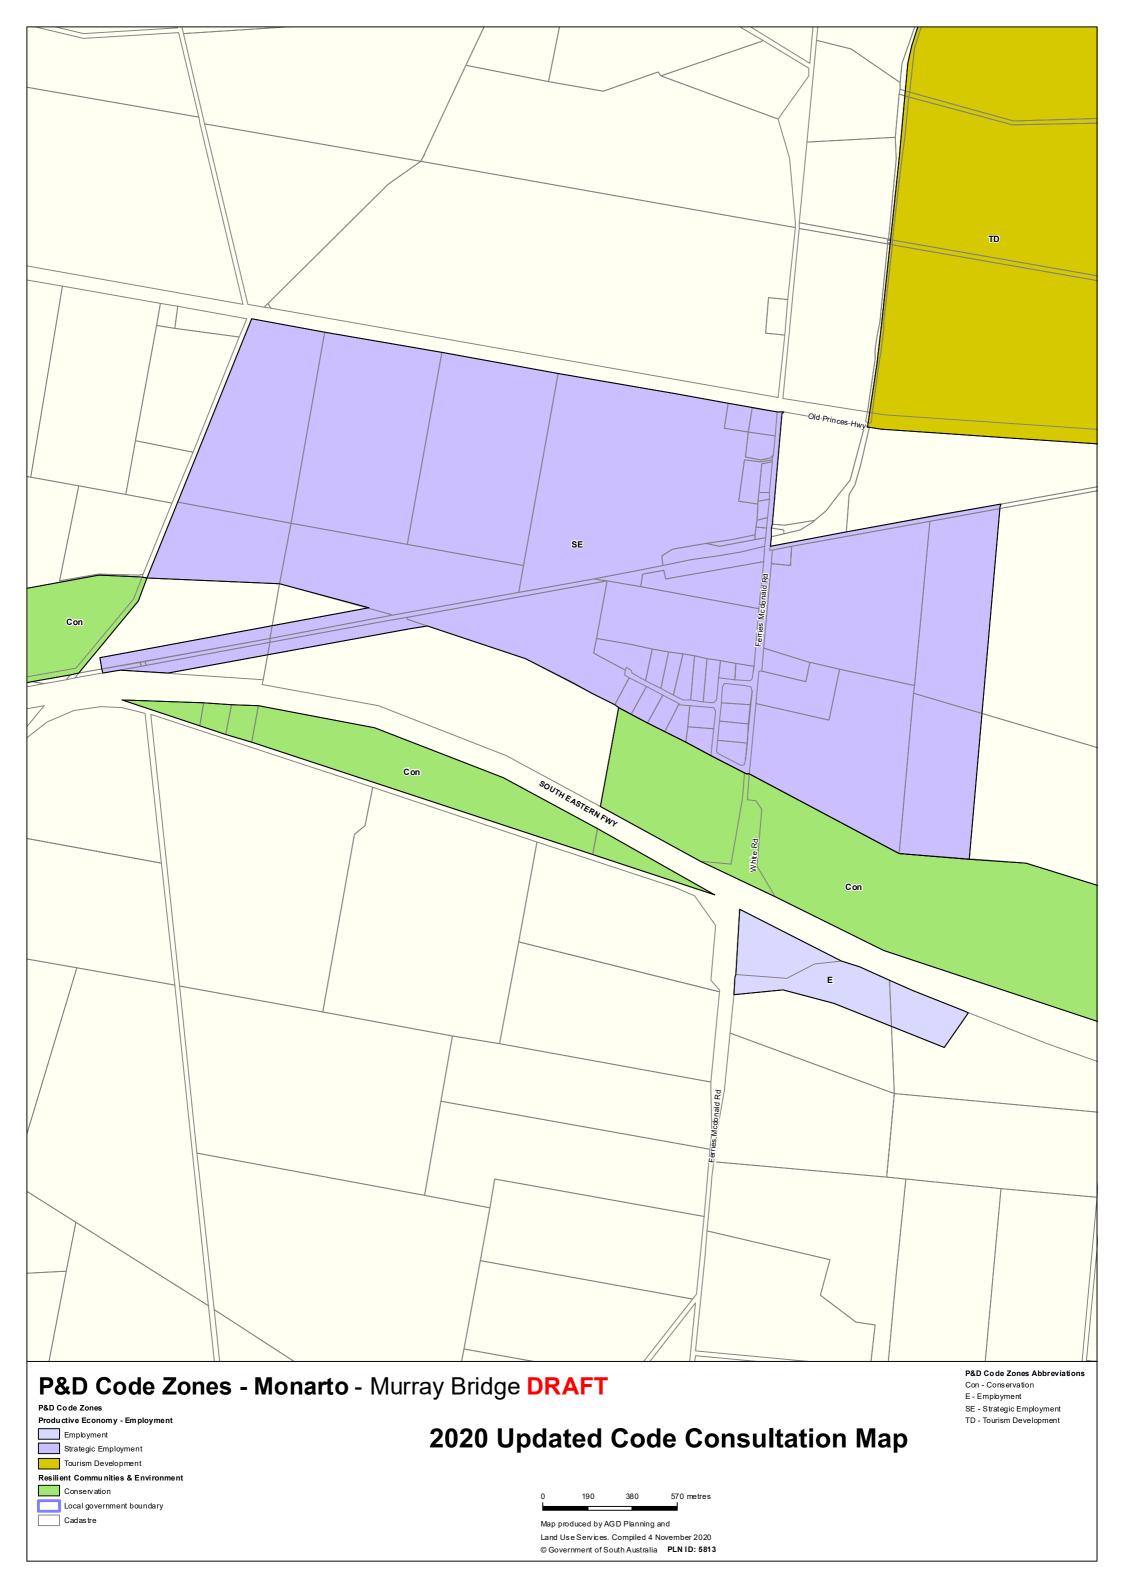

## **TRANSITION TABLE – Murray Bridge**

| Current Development<br>Plan Zone | Current Development<br>Plan Policy Area | Current Development<br>Plan Precinct | Consultation November 2019 Code Proposal | Consultation November 2020 Code Proposal | Planning & Design<br>Code Subzone |
|----------------------------------|-----------------------------------------|--------------------------------------|------------------------------------------|------------------------------------------|-----------------------------------|
| Rural Living                     |                                         | Ten Hectare                          | Rural Living                             | RuralLiving                              |                                   |
| Rural Living                     |                                         | Two Hectare                          | RuralLiving                              | Rural Living                             |                                   |
| Rural Living                     | Equine Rural Living                     |                                      | RuralLiving                              | Rural Living                             | Intensive Horse Establishments    |
| Rural Living                     |                                         | Swanport                             | Residential Neighbourhood                | Rural Neighbourhood                      |                                   |
| Urban Employment                 |                                         |                                      | Employment                               | Strategic Employment                     |                                   |
| Urban Employment                 |                                         | Freeway Service Centre Precinct 4    | Suburban Employment                      | Employment                               | Roadside Service Centre           |
| Urban Employment                 |                                         | Rural Interface Precinct 5           | Employment                               | Strategic Employment                     |                                   |