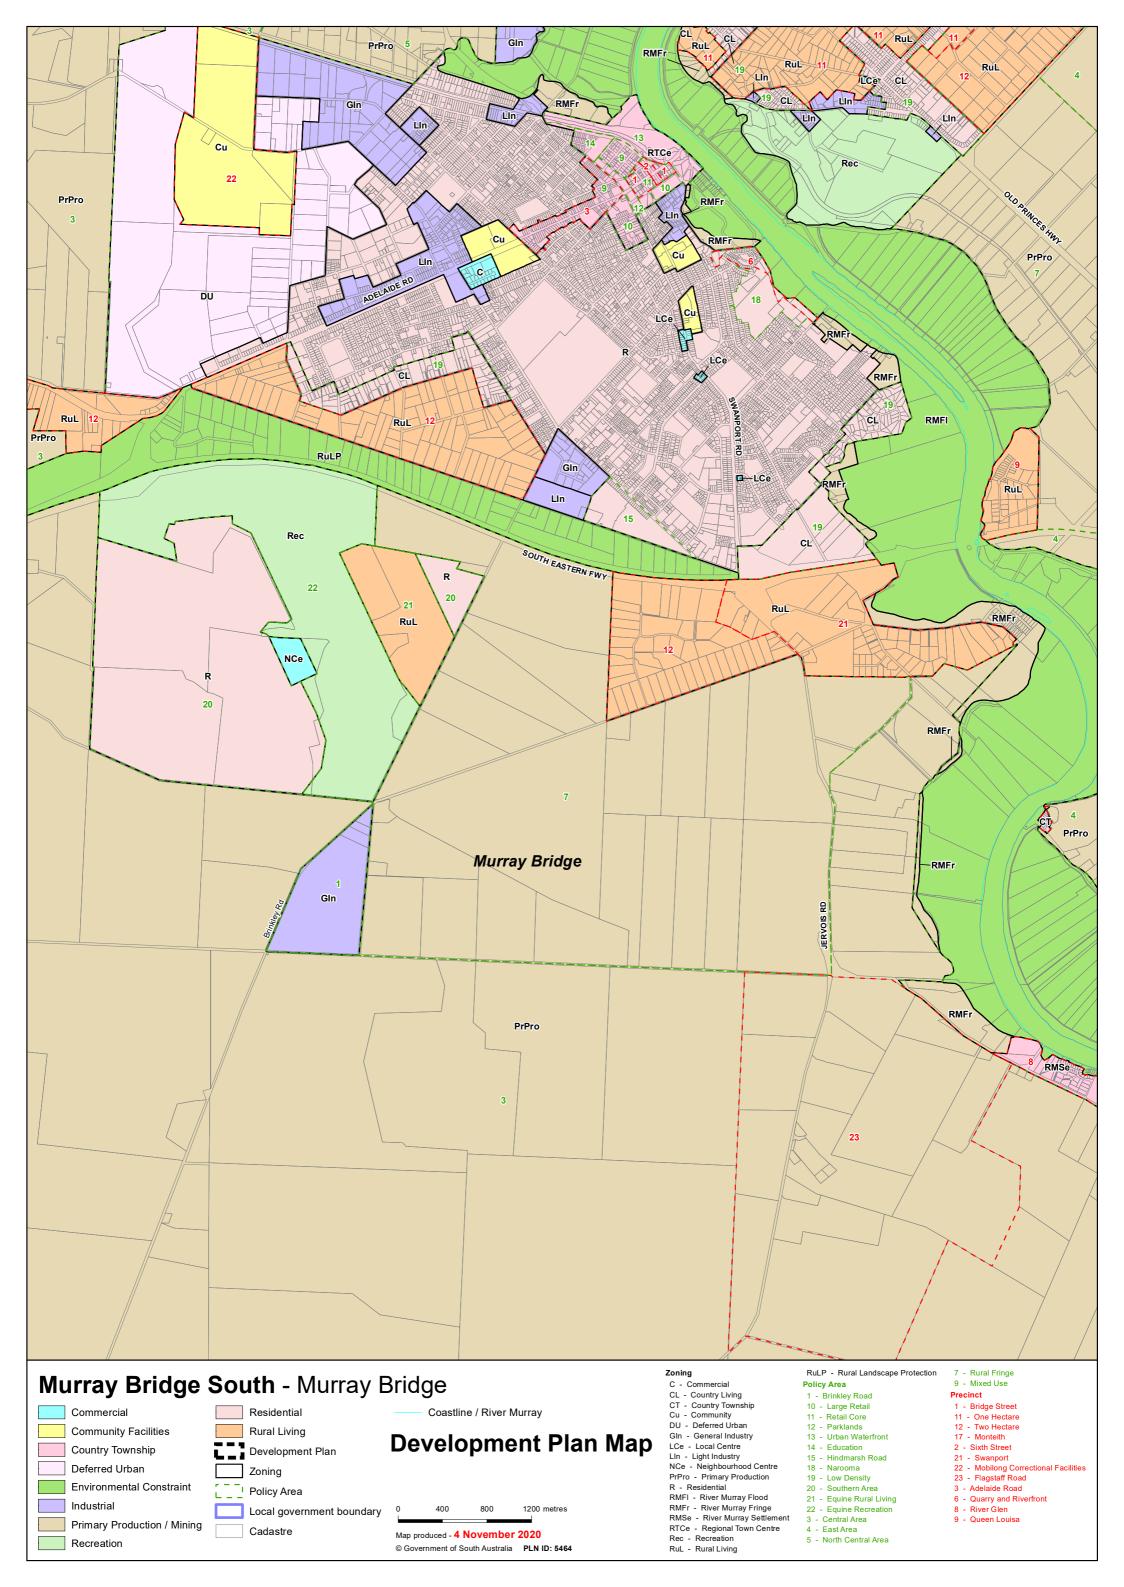

## **TRANSITION TABLE – Murray Bridge**

|                                  | T. Company of the Com |                                      |                                          |                                          |                                   |
|----------------------------------|--------------------------------------------------------------------------------------------------------------------------------------------------------------------------------------------------------------------------------------------------------------------------------------------------------------------------------------------------------------------------------------------------------------------------------------------------------------------------------------------------------------------------------------------------------------------------------------------------------------------------------------------------------------------------------------------------------------------------------------------------------------------------------------------------------------------------------------------------------------------------------------------------------------------------------------------------------------------------------------------------------------------------------------------------------------------------------------------------------------------------------------------------------------------------------------------------------------------------------------------------------------------------------------------------------------------------------------------------------------------------------------------------------------------------------------------------------------------------------------------------------------------------------------------------------------------------------------------------------------------------------------------------------------------------------------------------------------------------------------------------------------------------------------------------------------------------------------------------------------------------------------------------------------------------------------------------------------------------------------------------------------------------------------------------------------------------------------------------------------------------------|--------------------------------------|------------------------------------------|------------------------------------------|-----------------------------------|
| Current Development<br>Plan Zone | Current Development<br>Plan Policy Area                                                                                                                                                                                                                                                                                                                                                                                                                                                                                                                                                                                                                                                                                                                                                                                                                                                                                                                                                                                                                                                                                                                                                                                                                                                                                                                                                                                                                                                                                                                                                                                                                                                                                                                                                                                                                                                                                                                                                                                                                                                                                        | Current Development<br>Plan Precinct | Consultation November 2019 Code Proposal | Consultation November 2020 Code Proposal | Planning & Design<br>Code Subzone |
| Commercial                       |                                                                                                                                                                                                                                                                                                                                                                                                                                                                                                                                                                                                                                                                                                                                                                                                                                                                                                                                                                                                                                                                                                                                                                                                                                                                                                                                                                                                                                                                                                                                                                                                                                                                                                                                                                                                                                                                                                                                                                                                                                                                                                                                |                                      | Suburban Employment                      | Employment                               |                                   |
| Community                        |                                                                                                                                                                                                                                                                                                                                                                                                                                                                                                                                                                                                                                                                                                                                                                                                                                                                                                                                                                                                                                                                                                                                                                                                                                                                                                                                                                                                                                                                                                                                                                                                                                                                                                                                                                                                                                                                                                                                                                                                                                                                                                                                |                                      | Community Facilities                     | Community Facilities                     |                                   |
| Community                        |                                                                                                                                                                                                                                                                                                                                                                                                                                                                                                                                                                                                                                                                                                                                                                                                                                                                                                                                                                                                                                                                                                                                                                                                                                                                                                                                                                                                                                                                                                                                                                                                                                                                                                                                                                                                                                                                                                                                                                                                                                                                                                                                | Mobilong Correctional Facilities     | Infrastructure                           | Infrastructure                           |                                   |
| Country Living                   | Low Density                                                                                                                                                                                                                                                                                                                                                                                                                                                                                                                                                                                                                                                                                                                                                                                                                                                                                                                                                                                                                                                                                                                                                                                                                                                                                                                                                                                                                                                                                                                                                                                                                                                                                                                                                                                                                                                                                                                                                                                                                                                                                                                    |                                      | Residential Neighbourhood                | Rural Neighbourhood                      |                                   |
| Country Township                 |                                                                                                                                                                                                                                                                                                                                                                                                                                                                                                                                                                                                                                                                                                                                                                                                                                                                                                                                                                                                                                                                                                                                                                                                                                                                                                                                                                                                                                                                                                                                                                                                                                                                                                                                                                                                                                                                                                                                                                                                                                                                                                                                | Callington (Eastern Portion)         | Township                                 | Township                                 |                                   |
| Country Township                 |                                                                                                                                                                                                                                                                                                                                                                                                                                                                                                                                                                                                                                                                                                                                                                                                                                                                                                                                                                                                                                                                                                                                                                                                                                                                                                                                                                                                                                                                                                                                                                                                                                                                                                                                                                                                                                                                                                                                                                                                                                                                                                                                | Jervois                              | Township                                 | Township                                 |                                   |
| Country Township                 |                                                                                                                                                                                                                                                                                                                                                                                                                                                                                                                                                                                                                                                                                                                                                                                                                                                                                                                                                                                                                                                                                                                                                                                                                                                                                                                                                                                                                                                                                                                                                                                                                                                                                                                                                                                                                                                                                                                                                                                                                                                                                                                                | Monteith                             | Township                                 | Township                                 |                                   |
| Country Township                 |                                                                                                                                                                                                                                                                                                                                                                                                                                                                                                                                                                                                                                                                                                                                                                                                                                                                                                                                                                                                                                                                                                                                                                                                                                                                                                                                                                                                                                                                                                                                                                                                                                                                                                                                                                                                                                                                                                                                                                                                                                                                                                                                | Mypolonga                            | Township                                 | Township                                 |                                   |
| Country Township                 |                                                                                                                                                                                                                                                                                                                                                                                                                                                                                                                                                                                                                                                                                                                                                                                                                                                                                                                                                                                                                                                                                                                                                                                                                                                                                                                                                                                                                                                                                                                                                                                                                                                                                                                                                                                                                                                                                                                                                                                                                                                                                                                                | Wellington                           | Township                                 | Township                                 |                                   |
| Country Township                 |                                                                                                                                                                                                                                                                                                                                                                                                                                                                                                                                                                                                                                                                                                                                                                                                                                                                                                                                                                                                                                                                                                                                                                                                                                                                                                                                                                                                                                                                                                                                                                                                                                                                                                                                                                                                                                                                                                                                                                                                                                                                                                                                | Woods Point                          | Township                                 | Township                                 |                                   |
| Deferred Urban                   |                                                                                                                                                                                                                                                                                                                                                                                                                                                                                                                                                                                                                                                                                                                                                                                                                                                                                                                                                                                                                                                                                                                                                                                                                                                                                                                                                                                                                                                                                                                                                                                                                                                                                                                                                                                                                                                                                                                                                                                                                                                                                                                                |                                      | Deferred Urban                           | Deferred Urban                           |                                   |
| General Industry                 |                                                                                                                                                                                                                                                                                                                                                                                                                                                                                                                                                                                                                                                                                                                                                                                                                                                                                                                                                                                                                                                                                                                                                                                                                                                                                                                                                                                                                                                                                                                                                                                                                                                                                                                                                                                                                                                                                                                                                                                                                                                                                                                                |                                      | Employment                               | Strategic Employment                     |                                   |
| General Industry                 | Brinkley Road Policy Area 1                                                                                                                                                                                                                                                                                                                                                                                                                                                                                                                                                                                                                                                                                                                                                                                                                                                                                                                                                                                                                                                                                                                                                                                                                                                                                                                                                                                                                                                                                                                                                                                                                                                                                                                                                                                                                                                                                                                                                                                                                                                                                                    |                                      | Employment                               | Strategic Employment                     |                                   |
| Light Industry                   |                                                                                                                                                                                                                                                                                                                                                                                                                                                                                                                                                                                                                                                                                                                                                                                                                                                                                                                                                                                                                                                                                                                                                                                                                                                                                                                                                                                                                                                                                                                                                                                                                                                                                                                                                                                                                                                                                                                                                                                                                                                                                                                                |                                      | Suburban Employment                      | Employment                               |                                   |
| Local Centre                     |                                                                                                                                                                                                                                                                                                                                                                                                                                                                                                                                                                                                                                                                                                                                                                                                                                                                                                                                                                                                                                                                                                                                                                                                                                                                                                                                                                                                                                                                                                                                                                                                                                                                                                                                                                                                                                                                                                                                                                                                                                                                                                                                |                                      | Township Main Street                     | Local Activity Centre                    |                                   |
| Monarto Zoological Park          |                                                                                                                                                                                                                                                                                                                                                                                                                                                                                                                                                                                                                                                                                                                                                                                                                                                                                                                                                                                                                                                                                                                                                                                                                                                                                                                                                                                                                                                                                                                                                                                                                                                                                                                                                                                                                                                                                                                                                                                                                                                                                                                                |                                      | Community Facilities                     | Tourism Development                      | Monarto Safari Park               |
| Neighbourhood Centre             |                                                                                                                                                                                                                                                                                                                                                                                                                                                                                                                                                                                                                                                                                                                                                                                                                                                                                                                                                                                                                                                                                                                                                                                                                                                                                                                                                                                                                                                                                                                                                                                                                                                                                                                                                                                                                                                                                                                                                                                                                                                                                                                                |                                      | Suburban Activity Centre                 | Suburban Activity Centre                 |                                   |
| Primary Production               | Central Area                                                                                                                                                                                                                                                                                                                                                                                                                                                                                                                                                                                                                                                                                                                                                                                                                                                                                                                                                                                                                                                                                                                                                                                                                                                                                                                                                                                                                                                                                                                                                                                                                                                                                                                                                                                                                                                                                                                                                                                                                                                                                                                   |                                      | Rural                                    | Rural                                    |                                   |
| Primary Production               | Central Area                                                                                                                                                                                                                                                                                                                                                                                                                                                                                                                                                                                                                                                                                                                                                                                                                                                                                                                                                                                                                                                                                                                                                                                                                                                                                                                                                                                                                                                                                                                                                                                                                                                                                                                                                                                                                                                                                                                                                                                                                                                                                                                   | Flagstaff Road                       | Intensive Rural Enterprise               | Rural Intensive Enterprise               |                                   |
| Primary Production               | East Area                                                                                                                                                                                                                                                                                                                                                                                                                                                                                                                                                                                                                                                                                                                                                                                                                                                                                                                                                                                                                                                                                                                                                                                                                                                                                                                                                                                                                                                                                                                                                                                                                                                                                                                                                                                                                                                                                                                                                                                                                                                                                                                      |                                      | Rural                                    | Rural                                    |                                   |
| Primary Production               | North Central Area                                                                                                                                                                                                                                                                                                                                                                                                                                                                                                                                                                                                                                                                                                                                                                                                                                                                                                                                                                                                                                                                                                                                                                                                                                                                                                                                                                                                                                                                                                                                                                                                                                                                                                                                                                                                                                                                                                                                                                                                                                                                                                             |                                      | Rural                                    | Rural                                    |                                   |
| Primary Production               | North West Area                                                                                                                                                                                                                                                                                                                                                                                                                                                                                                                                                                                                                                                                                                                                                                                                                                                                                                                                                                                                                                                                                                                                                                                                                                                                                                                                                                                                                                                                                                                                                                                                                                                                                                                                                                                                                                                                                                                                                                                                                                                                                                                |                                      | Rural                                    | Rural                                    |                                   |
| Primary Production               | Rural Fringe                                                                                                                                                                                                                                                                                                                                                                                                                                                                                                                                                                                                                                                                                                                                                                                                                                                                                                                                                                                                                                                                                                                                                                                                                                                                                                                                                                                                                                                                                                                                                                                                                                                                                                                                                                                                                                                                                                                                                                                                                                                                                                                   |                                      | Rural                                    | Rural                                    |                                   |
| Primary Production               | South West Area                                                                                                                                                                                                                                                                                                                                                                                                                                                                                                                                                                                                                                                                                                                                                                                                                                                                                                                                                                                                                                                                                                                                                                                                                                                                                                                                                                                                                                                                                                                                                                                                                                                                                                                                                                                                                                                                                                                                                                                                                                                                                                                |                                      | Rural                                    | Rural                                    |                                   |
| Recreation                       |                                                                                                                                                                                                                                                                                                                                                                                                                                                                                                                                                                                                                                                                                                                                                                                                                                                                                                                                                                                                                                                                                                                                                                                                                                                                                                                                                                                                                                                                                                                                                                                                                                                                                                                                                                                                                                                                                                                                                                                                                                                                                                                                |                                      | Recreation                               | Zone Split                               |                                   |

## **TRANSITION TABLE – Murray Bridge**

| Current Development<br>Plan Zone | Current Development<br>Plan Policy Area | Current Development<br>Plan Precinct | Consultation November 2019 Code Proposal | Consultation November 2020 Code Proposal | Planning & Design<br>Code Subzone |
|----------------------------------|-----------------------------------------|--------------------------------------|------------------------------------------|------------------------------------------|-----------------------------------|
|                                  |                                         |                                      |                                          | Recreation                               |                                   |
|                                  |                                         |                                      |                                          | Employment                               |                                   |
| Recreation                       | Equine Recreation                       |                                      | Recreation                               | Recreation                               |                                   |
| Regional Town Centre             |                                         |                                      | Suburban Activity Centre                 | Suburban Activity Centre                 |                                   |
| Regional Town Centre             | Education                               |                                      | Community Facilities                     | Community Facilities                     |                                   |
| Regional Town Centre             | Large Retail                            |                                      | Urban Activity Centre                    | Urban Activity Centre                    |                                   |
| Regional Town Centre             | Mixed Use                               |                                      | Urban Activity Centre                    | Suburban Main Street                     |                                   |
| Regional Town Centre             | Mixed Use                               | Adelaide Road                        | Suburban Main Street                     | Suburban Main Street                     |                                   |
| Regional Town Centre             | Parklands                               |                                      | Open Space                               | Open Space                               |                                   |
| Regional Town Centre             | Retail Core                             |                                      | Suburban Main Street                     | Suburban Main Street                     |                                   |
| Regional Town Centre             | Retail Core                             | Bridge Street                        | Suburban Main Street                     | Suburban Main Street                     |                                   |
| Regional Town Centre             | Retail Core                             | Sixth Street                         | Suburban Main Street                     | Suburban Main Street                     |                                   |
| Regional Town Centre             | Urban Waterfront                        |                                      | Recreation                               | Recreation                               |                                   |
| Residential                      |                                         |                                      | Suburban Neighbourhood                   | Suburban Neighbourhood                   |                                   |
| Residential                      | Hindmarsh Road                          |                                      | Suburban Neighbourhood                   | Suburban Neighbourhood                   |                                   |
| Residential                      | Narooma                                 |                                      | General Neighbourhood                    | General Neighbourhood                    |                                   |
| Residential                      | Narooma                                 | Quarry and Riverfront                | Housing Diversity Neighbourhood          | Housing Diversity Neighbourhood          |                                   |
| Residential                      | Southern Area                           |                                      | General Neighbourhood                    | Master Planned Neighbourhood             | Emerging Activity Centre          |
| River Murray Flood               |                                         |                                      | Conservation                             | Conservation                             |                                   |
| River Murray Fringe              |                                         |                                      | Rural                                    | Rural                                    |                                   |
| River Murray Settlement          |                                         | River Glen                           | Shack Settlement                         | Rural Shack Settlement                   |                                   |
| River Murray Settlement          |                                         | Woodlane                             | Shack Settlement                         | Rural Shack Settlement                   |                                   |
| Rural Landscape Protection       |                                         |                                      | Rural                                    | Rural                                    |                                   |
| Rural Living                     |                                         | Central East                         | Rural Living                             | Rural Living                             |                                   |
| Rural Living                     |                                         | One Hectare                          | RuralLiving                              | Rural Living                             |                                   |
| Rural Living                     |                                         | Queen Louisa                         | Rural Living                             | Rural Living                             |                                   |
| Rural Living                     |                                         | Sunnyside                            | Rural Living                             | Rural Living                             |                                   |

## **TRANSITION TABLE – Murray Bridge**

| Current Development<br>Plan Zone | Current Development<br>Plan Policy Area | Current Development<br>Plan Precinct | Consultation November 2019 Code Proposal | Consultation November 2020 Code Proposal | Planning & Design<br>Code Subzone |
|----------------------------------|-----------------------------------------|--------------------------------------|------------------------------------------|------------------------------------------|-----------------------------------|
| Rural Living                     |                                         | Ten Hectare                          | Rural Living                             | RuralLiving                              |                                   |
| Rural Living                     |                                         | Two Hectare                          | RuralLiving                              | Rural Living                             |                                   |
| Rural Living                     | Equine Rural Living                     |                                      | RuralLiving                              | Rural Living                             | Intensive Horse Establishments    |
| Rural Living                     |                                         | Swanport                             | Residential Neighbourhood                | Rural Neighbourhood                      |                                   |
| Urban Employment                 |                                         |                                      | Employment                               | Strategic Employment                     |                                   |
| Urban Employment                 |                                         | Freeway Service Centre Precinct 4    | Suburban Employment                      | Employment                               | Roadside Service Centre           |
| Urban Employment                 |                                         | Rural Interface Precinct 5           | Employment                               | Strategic Employment                     |                                   |