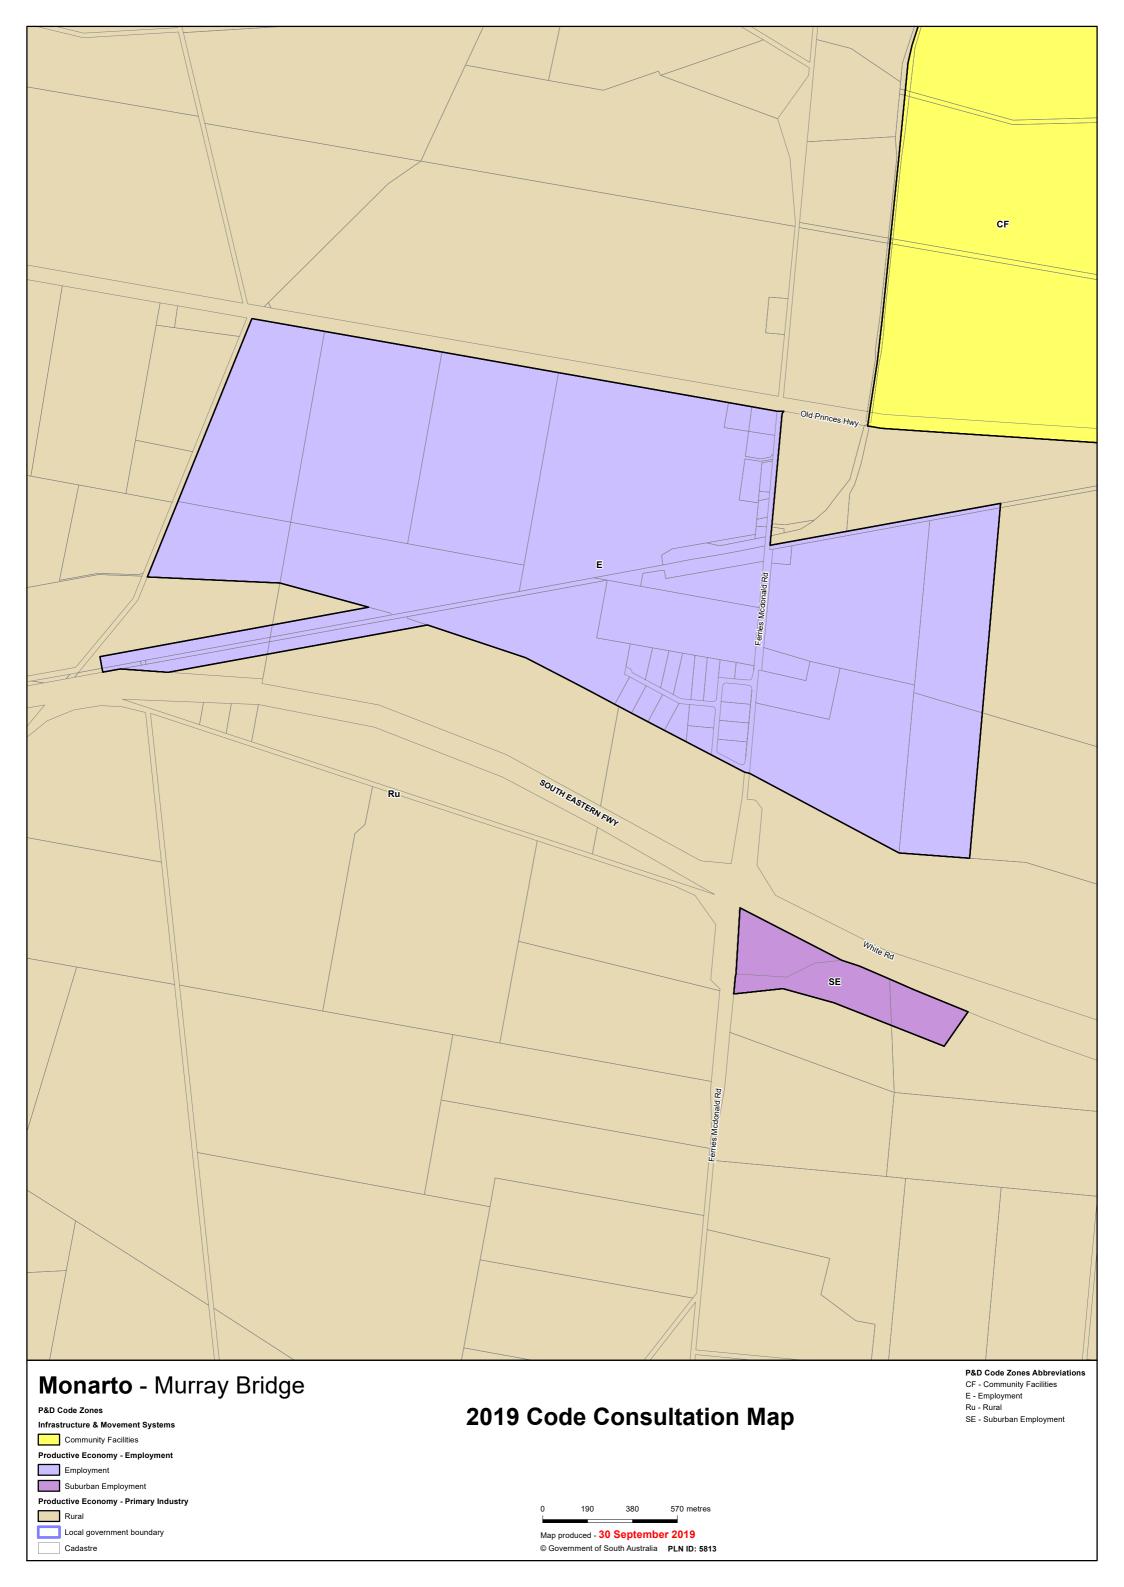

## **TRANSITION TABLE – Murray Bridge**

| Current Development<br>Plan Zone | Current Development<br>Plan Policy Area | Current Development<br>Plan Precinct | Consultation November 2019 Code Proposal | Consultation November 2020 Code Proposal | Planning & Design<br>Code Subzone |
|----------------------------------|-----------------------------------------|--------------------------------------|------------------------------------------|------------------------------------------|-----------------------------------|
| Rural Living                     |                                         | Ten Hectare                          | Rural Living                             | RuralLiving                              |                                   |
| Rural Living                     |                                         | Two Hectare                          | RuralLiving                              | Rural Living                             |                                   |
| Rural Living                     | Equine Rural Living                     |                                      | RuralLiving                              | Rural Living                             | Intensive Horse Establishments    |
| Rural Living                     |                                         | Swanport                             | Residential Neighbourhood                | Rural Neighbourhood                      |                                   |
| Urban Employment                 |                                         |                                      | Employment                               | Strategic Employment                     |                                   |
| Urban Employment                 |                                         | Freeway Service Centre Precinct 4    | Suburban Employment                      | Employment                               | Roadside Service Centre           |
| Urban Employment                 |                                         | Rural Interface Precinct 5           | Employment                               | Strategic Employment                     |                                   |