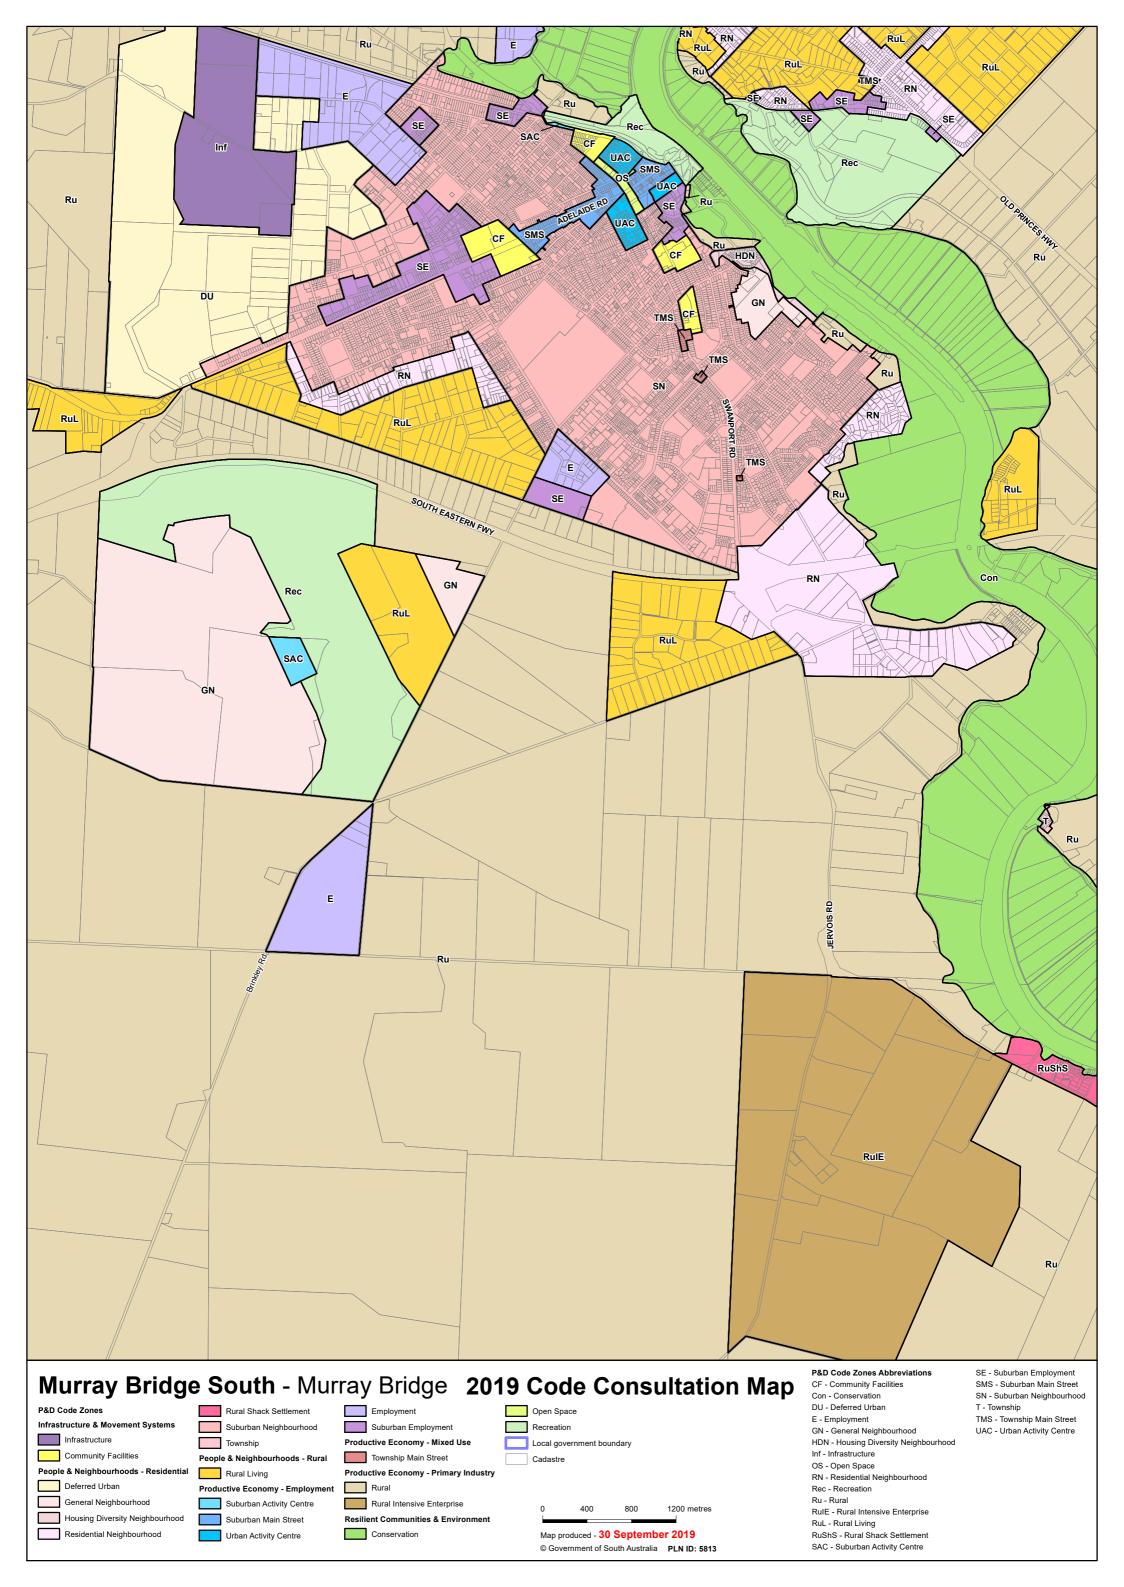

## **TRANSITION TABLE – Murray Bridge**

|                                  | T. Company of the Com |                                      |                                          |                                          |                                   |
|----------------------------------|--------------------------------------------------------------------------------------------------------------------------------------------------------------------------------------------------------------------------------------------------------------------------------------------------------------------------------------------------------------------------------------------------------------------------------------------------------------------------------------------------------------------------------------------------------------------------------------------------------------------------------------------------------------------------------------------------------------------------------------------------------------------------------------------------------------------------------------------------------------------------------------------------------------------------------------------------------------------------------------------------------------------------------------------------------------------------------------------------------------------------------------------------------------------------------------------------------------------------------------------------------------------------------------------------------------------------------------------------------------------------------------------------------------------------------------------------------------------------------------------------------------------------------------------------------------------------------------------------------------------------------------------------------------------------------------------------------------------------------------------------------------------------------------------------------------------------------------------------------------------------------------------------------------------------------------------------------------------------------------------------------------------------------------------------------------------------------------------------------------------------------|--------------------------------------|------------------------------------------|------------------------------------------|-----------------------------------|
| Current Development<br>Plan Zone | Current Development<br>Plan Policy Area                                                                                                                                                                                                                                                                                                                                                                                                                                                                                                                                                                                                                                                                                                                                                                                                                                                                                                                                                                                                                                                                                                                                                                                                                                                                                                                                                                                                                                                                                                                                                                                                                                                                                                                                                                                                                                                                                                                                                                                                                                                                                        | Current Development<br>Plan Precinct | Consultation November 2019 Code Proposal | Consultation November 2020 Code Proposal | Planning & Design<br>Code Subzone |
| Commercial                       |                                                                                                                                                                                                                                                                                                                                                                                                                                                                                                                                                                                                                                                                                                                                                                                                                                                                                                                                                                                                                                                                                                                                                                                                                                                                                                                                                                                                                                                                                                                                                                                                                                                                                                                                                                                                                                                                                                                                                                                                                                                                                                                                |                                      | Suburban Employment                      | Employment                               |                                   |
| Community                        |                                                                                                                                                                                                                                                                                                                                                                                                                                                                                                                                                                                                                                                                                                                                                                                                                                                                                                                                                                                                                                                                                                                                                                                                                                                                                                                                                                                                                                                                                                                                                                                                                                                                                                                                                                                                                                                                                                                                                                                                                                                                                                                                |                                      | Community Facilities                     | Community Facilities                     |                                   |
| Community                        |                                                                                                                                                                                                                                                                                                                                                                                                                                                                                                                                                                                                                                                                                                                                                                                                                                                                                                                                                                                                                                                                                                                                                                                                                                                                                                                                                                                                                                                                                                                                                                                                                                                                                                                                                                                                                                                                                                                                                                                                                                                                                                                                | Mobilong Correctional Facilities     | Infrastructure                           | Infrastructure                           |                                   |
| Country Living                   | Low Density                                                                                                                                                                                                                                                                                                                                                                                                                                                                                                                                                                                                                                                                                                                                                                                                                                                                                                                                                                                                                                                                                                                                                                                                                                                                                                                                                                                                                                                                                                                                                                                                                                                                                                                                                                                                                                                                                                                                                                                                                                                                                                                    |                                      | Residential Neighbourhood                | Rural Neighbourhood                      |                                   |
| Country Township                 |                                                                                                                                                                                                                                                                                                                                                                                                                                                                                                                                                                                                                                                                                                                                                                                                                                                                                                                                                                                                                                                                                                                                                                                                                                                                                                                                                                                                                                                                                                                                                                                                                                                                                                                                                                                                                                                                                                                                                                                                                                                                                                                                | Callington (Eastern Portion)         | Township                                 | Township                                 |                                   |
| Country Township                 |                                                                                                                                                                                                                                                                                                                                                                                                                                                                                                                                                                                                                                                                                                                                                                                                                                                                                                                                                                                                                                                                                                                                                                                                                                                                                                                                                                                                                                                                                                                                                                                                                                                                                                                                                                                                                                                                                                                                                                                                                                                                                                                                | Jervois                              | Township                                 | Township                                 |                                   |
| Country Township                 |                                                                                                                                                                                                                                                                                                                                                                                                                                                                                                                                                                                                                                                                                                                                                                                                                                                                                                                                                                                                                                                                                                                                                                                                                                                                                                                                                                                                                                                                                                                                                                                                                                                                                                                                                                                                                                                                                                                                                                                                                                                                                                                                | Monteith                             | Township                                 | Township                                 |                                   |
| Country Township                 |                                                                                                                                                                                                                                                                                                                                                                                                                                                                                                                                                                                                                                                                                                                                                                                                                                                                                                                                                                                                                                                                                                                                                                                                                                                                                                                                                                                                                                                                                                                                                                                                                                                                                                                                                                                                                                                                                                                                                                                                                                                                                                                                | Mypolonga                            | Township                                 | Township                                 |                                   |
| Country Township                 |                                                                                                                                                                                                                                                                                                                                                                                                                                                                                                                                                                                                                                                                                                                                                                                                                                                                                                                                                                                                                                                                                                                                                                                                                                                                                                                                                                                                                                                                                                                                                                                                                                                                                                                                                                                                                                                                                                                                                                                                                                                                                                                                | Wellington                           | Township                                 | Township                                 |                                   |
| Country Township                 |                                                                                                                                                                                                                                                                                                                                                                                                                                                                                                                                                                                                                                                                                                                                                                                                                                                                                                                                                                                                                                                                                                                                                                                                                                                                                                                                                                                                                                                                                                                                                                                                                                                                                                                                                                                                                                                                                                                                                                                                                                                                                                                                | Woods Point                          | Township                                 | Township                                 |                                   |
| Deferred Urban                   |                                                                                                                                                                                                                                                                                                                                                                                                                                                                                                                                                                                                                                                                                                                                                                                                                                                                                                                                                                                                                                                                                                                                                                                                                                                                                                                                                                                                                                                                                                                                                                                                                                                                                                                                                                                                                                                                                                                                                                                                                                                                                                                                |                                      | Deferred Urban                           | Deferred Urban                           |                                   |
| General Industry                 |                                                                                                                                                                                                                                                                                                                                                                                                                                                                                                                                                                                                                                                                                                                                                                                                                                                                                                                                                                                                                                                                                                                                                                                                                                                                                                                                                                                                                                                                                                                                                                                                                                                                                                                                                                                                                                                                                                                                                                                                                                                                                                                                |                                      | Employment                               | Strategic Employment                     |                                   |
| General Industry                 | Brinkley Road Policy Area 1                                                                                                                                                                                                                                                                                                                                                                                                                                                                                                                                                                                                                                                                                                                                                                                                                                                                                                                                                                                                                                                                                                                                                                                                                                                                                                                                                                                                                                                                                                                                                                                                                                                                                                                                                                                                                                                                                                                                                                                                                                                                                                    |                                      | Employment                               | Strategic Employment                     |                                   |
| Light Industry                   |                                                                                                                                                                                                                                                                                                                                                                                                                                                                                                                                                                                                                                                                                                                                                                                                                                                                                                                                                                                                                                                                                                                                                                                                                                                                                                                                                                                                                                                                                                                                                                                                                                                                                                                                                                                                                                                                                                                                                                                                                                                                                                                                |                                      | Suburban Employment                      | Employment                               |                                   |
| Local Centre                     |                                                                                                                                                                                                                                                                                                                                                                                                                                                                                                                                                                                                                                                                                                                                                                                                                                                                                                                                                                                                                                                                                                                                                                                                                                                                                                                                                                                                                                                                                                                                                                                                                                                                                                                                                                                                                                                                                                                                                                                                                                                                                                                                |                                      | Township Main Street                     | Local Activity Centre                    |                                   |
| Monarto Zoological Park          |                                                                                                                                                                                                                                                                                                                                                                                                                                                                                                                                                                                                                                                                                                                                                                                                                                                                                                                                                                                                                                                                                                                                                                                                                                                                                                                                                                                                                                                                                                                                                                                                                                                                                                                                                                                                                                                                                                                                                                                                                                                                                                                                |                                      | Community Facilities                     | Tourism Development                      | Monarto Safari Park               |
| Neighbourhood Centre             |                                                                                                                                                                                                                                                                                                                                                                                                                                                                                                                                                                                                                                                                                                                                                                                                                                                                                                                                                                                                                                                                                                                                                                                                                                                                                                                                                                                                                                                                                                                                                                                                                                                                                                                                                                                                                                                                                                                                                                                                                                                                                                                                |                                      | Suburban Activity Centre                 | Suburban Activity Centre                 |                                   |
| Primary Production               | Central Area                                                                                                                                                                                                                                                                                                                                                                                                                                                                                                                                                                                                                                                                                                                                                                                                                                                                                                                                                                                                                                                                                                                                                                                                                                                                                                                                                                                                                                                                                                                                                                                                                                                                                                                                                                                                                                                                                                                                                                                                                                                                                                                   |                                      | Rural                                    | Rural                                    |                                   |
| Primary Production               | Central Area                                                                                                                                                                                                                                                                                                                                                                                                                                                                                                                                                                                                                                                                                                                                                                                                                                                                                                                                                                                                                                                                                                                                                                                                                                                                                                                                                                                                                                                                                                                                                                                                                                                                                                                                                                                                                                                                                                                                                                                                                                                                                                                   | Flagstaff Road                       | Intensive Rural Enterprise               | Rural Intensive Enterprise               |                                   |
| Primary Production               | East Area                                                                                                                                                                                                                                                                                                                                                                                                                                                                                                                                                                                                                                                                                                                                                                                                                                                                                                                                                                                                                                                                                                                                                                                                                                                                                                                                                                                                                                                                                                                                                                                                                                                                                                                                                                                                                                                                                                                                                                                                                                                                                                                      |                                      | Rural                                    | Rural                                    |                                   |
| Primary Production               | North Central Area                                                                                                                                                                                                                                                                                                                                                                                                                                                                                                                                                                                                                                                                                                                                                                                                                                                                                                                                                                                                                                                                                                                                                                                                                                                                                                                                                                                                                                                                                                                                                                                                                                                                                                                                                                                                                                                                                                                                                                                                                                                                                                             |                                      | Rural                                    | Rural                                    |                                   |
| Primary Production               | North West Area                                                                                                                                                                                                                                                                                                                                                                                                                                                                                                                                                                                                                                                                                                                                                                                                                                                                                                                                                                                                                                                                                                                                                                                                                                                                                                                                                                                                                                                                                                                                                                                                                                                                                                                                                                                                                                                                                                                                                                                                                                                                                                                |                                      | Rural                                    | Rural                                    |                                   |
| Primary Production               | Rural Fringe                                                                                                                                                                                                                                                                                                                                                                                                                                                                                                                                                                                                                                                                                                                                                                                                                                                                                                                                                                                                                                                                                                                                                                                                                                                                                                                                                                                                                                                                                                                                                                                                                                                                                                                                                                                                                                                                                                                                                                                                                                                                                                                   |                                      | Rural                                    | Rural                                    |                                   |
| Primary Production               | South West Area                                                                                                                                                                                                                                                                                                                                                                                                                                                                                                                                                                                                                                                                                                                                                                                                                                                                                                                                                                                                                                                                                                                                                                                                                                                                                                                                                                                                                                                                                                                                                                                                                                                                                                                                                                                                                                                                                                                                                                                                                                                                                                                |                                      | Rural                                    | Rural                                    |                                   |
| Recreation                       |                                                                                                                                                                                                                                                                                                                                                                                                                                                                                                                                                                                                                                                                                                                                                                                                                                                                                                                                                                                                                                                                                                                                                                                                                                                                                                                                                                                                                                                                                                                                                                                                                                                                                                                                                                                                                                                                                                                                                                                                                                                                                                                                |                                      | Recreation                               | Zone Split                               |                                   |

## **TRANSITION TABLE – Murray Bridge**

| Current Development<br>Plan Zone | Current Development<br>Plan Policy Area | Current Development<br>Plan Precinct | Consultation November 2019 Code Proposal | Consultation November 2020 Code Proposal | Planning & Design<br>Code Subzone |
|----------------------------------|-----------------------------------------|--------------------------------------|------------------------------------------|------------------------------------------|-----------------------------------|
|                                  |                                         |                                      |                                          | Recreation                               |                                   |
|                                  |                                         |                                      |                                          | Employment                               |                                   |
| Recreation                       | Equine Recreation                       |                                      | Recreation                               | Recreation                               |                                   |
| Regional Town Centre             |                                         |                                      | Suburban Activity Centre                 | Suburban Activity Centre                 |                                   |
| Regional Town Centre             | Education                               |                                      | Community Facilities                     | Community Facilities                     |                                   |
| Regional Town Centre             | Large Retail                            |                                      | Urban Activity Centre                    | Urban Activity Centre                    |                                   |
| Regional Town Centre             | Mixed Use                               |                                      | Urban Activity Centre                    | Suburban Main Street                     |                                   |
| Regional Town Centre             | Mixed Use                               | Adelaide Road                        | Suburban Main Street                     | Suburban Main Street                     |                                   |
| Regional Town Centre             | Parklands                               |                                      | Open Space                               | Open Space                               |                                   |
| Regional Town Centre             | Retail Core                             |                                      | Suburban Main Street                     | Suburban Main Street                     |                                   |
| Regional Town Centre             | Retail Core                             | Bridge Street                        | Suburban Main Street                     | Suburban Main Street                     |                                   |
| Regional Town Centre             | Retail Core                             | Sixth Street                         | Suburban Main Street                     | Suburban Main Street                     |                                   |
| Regional Town Centre             | Urban Waterfront                        |                                      | Recreation                               | Recreation                               |                                   |
| Residential                      |                                         |                                      | Suburban Neighbourhood                   | Suburban Neighbourhood                   |                                   |
| Residential                      | Hindmarsh Road                          |                                      | Suburban Neighbourhood                   | Suburban Neighbourhood                   |                                   |
| Residential                      | Narooma                                 |                                      | General Neighbourhood                    | General Neighbourhood                    |                                   |
| Residential                      | Narooma                                 | Quarry and Riverfront                | Housing Diversity Neighbourhood          | Housing Diversity Neighbourhood          |                                   |
| Residential                      | Southern Area                           |                                      | General Neighbourhood                    | Master Planned Neighbourhood             | Emerging Activity Centre          |
| River Murray Flood               |                                         |                                      | Conservation                             | Conservation                             |                                   |
| River Murray Fringe              |                                         |                                      | Rural                                    | Rural                                    |                                   |
| River Murray Settlement          |                                         | River Glen                           | Shack Settlement                         | Rural Shack Settlement                   |                                   |
| River Murray Settlement          |                                         | Woodlane                             | Shack Settlement                         | Rural Shack Settlement                   |                                   |
| Rural Landscape Protection       |                                         |                                      | Rural                                    | Rural                                    |                                   |
| Rural Living                     |                                         | Central East                         | Rural Living                             | Rural Living                             |                                   |
| Rural Living                     |                                         | One Hectare                          | RuralLiving                              | Rural Living                             |                                   |
| Rural Living                     |                                         | Queen Louisa                         | Rural Living                             | Rural Living                             |                                   |
| Rural Living                     |                                         | Sunnyside                            | Rural Living                             | Rural Living                             |                                   |

## **TRANSITION TABLE – Murray Bridge**

| Current Development<br>Plan Zone | Current Development<br>Plan Policy Area | Current Development<br>Plan Precinct | Consultation November 2019 Code Proposal | Consultation November 2020 Code Proposal | Planning & Design<br>Code Subzone |
|----------------------------------|-----------------------------------------|--------------------------------------|------------------------------------------|------------------------------------------|-----------------------------------|
| Rural Living                     |                                         | Ten Hectare                          | Rural Living                             | RuralLiving                              |                                   |
| Rural Living                     |                                         | Two Hectare                          | RuralLiving                              | Rural Living                             |                                   |
| Rural Living                     | Equine Rural Living                     |                                      | RuralLiving                              | Rural Living                             | Intensive Horse Establishments    |
| Rural Living                     |                                         | Swanport                             | Residential Neighbourhood                | Rural Neighbourhood                      |                                   |
| Urban Employment                 |                                         |                                      | Employment                               | Strategic Employment                     |                                   |
| Urban Employment                 |                                         | Freeway Service Centre Precinct 4    | Suburban Employment                      | Employment                               | Roadside Service Centre           |
| Urban Employment                 |                                         | Rural Interface Precinct 5           | Employment                               | Strategic Employment                     |                                   |