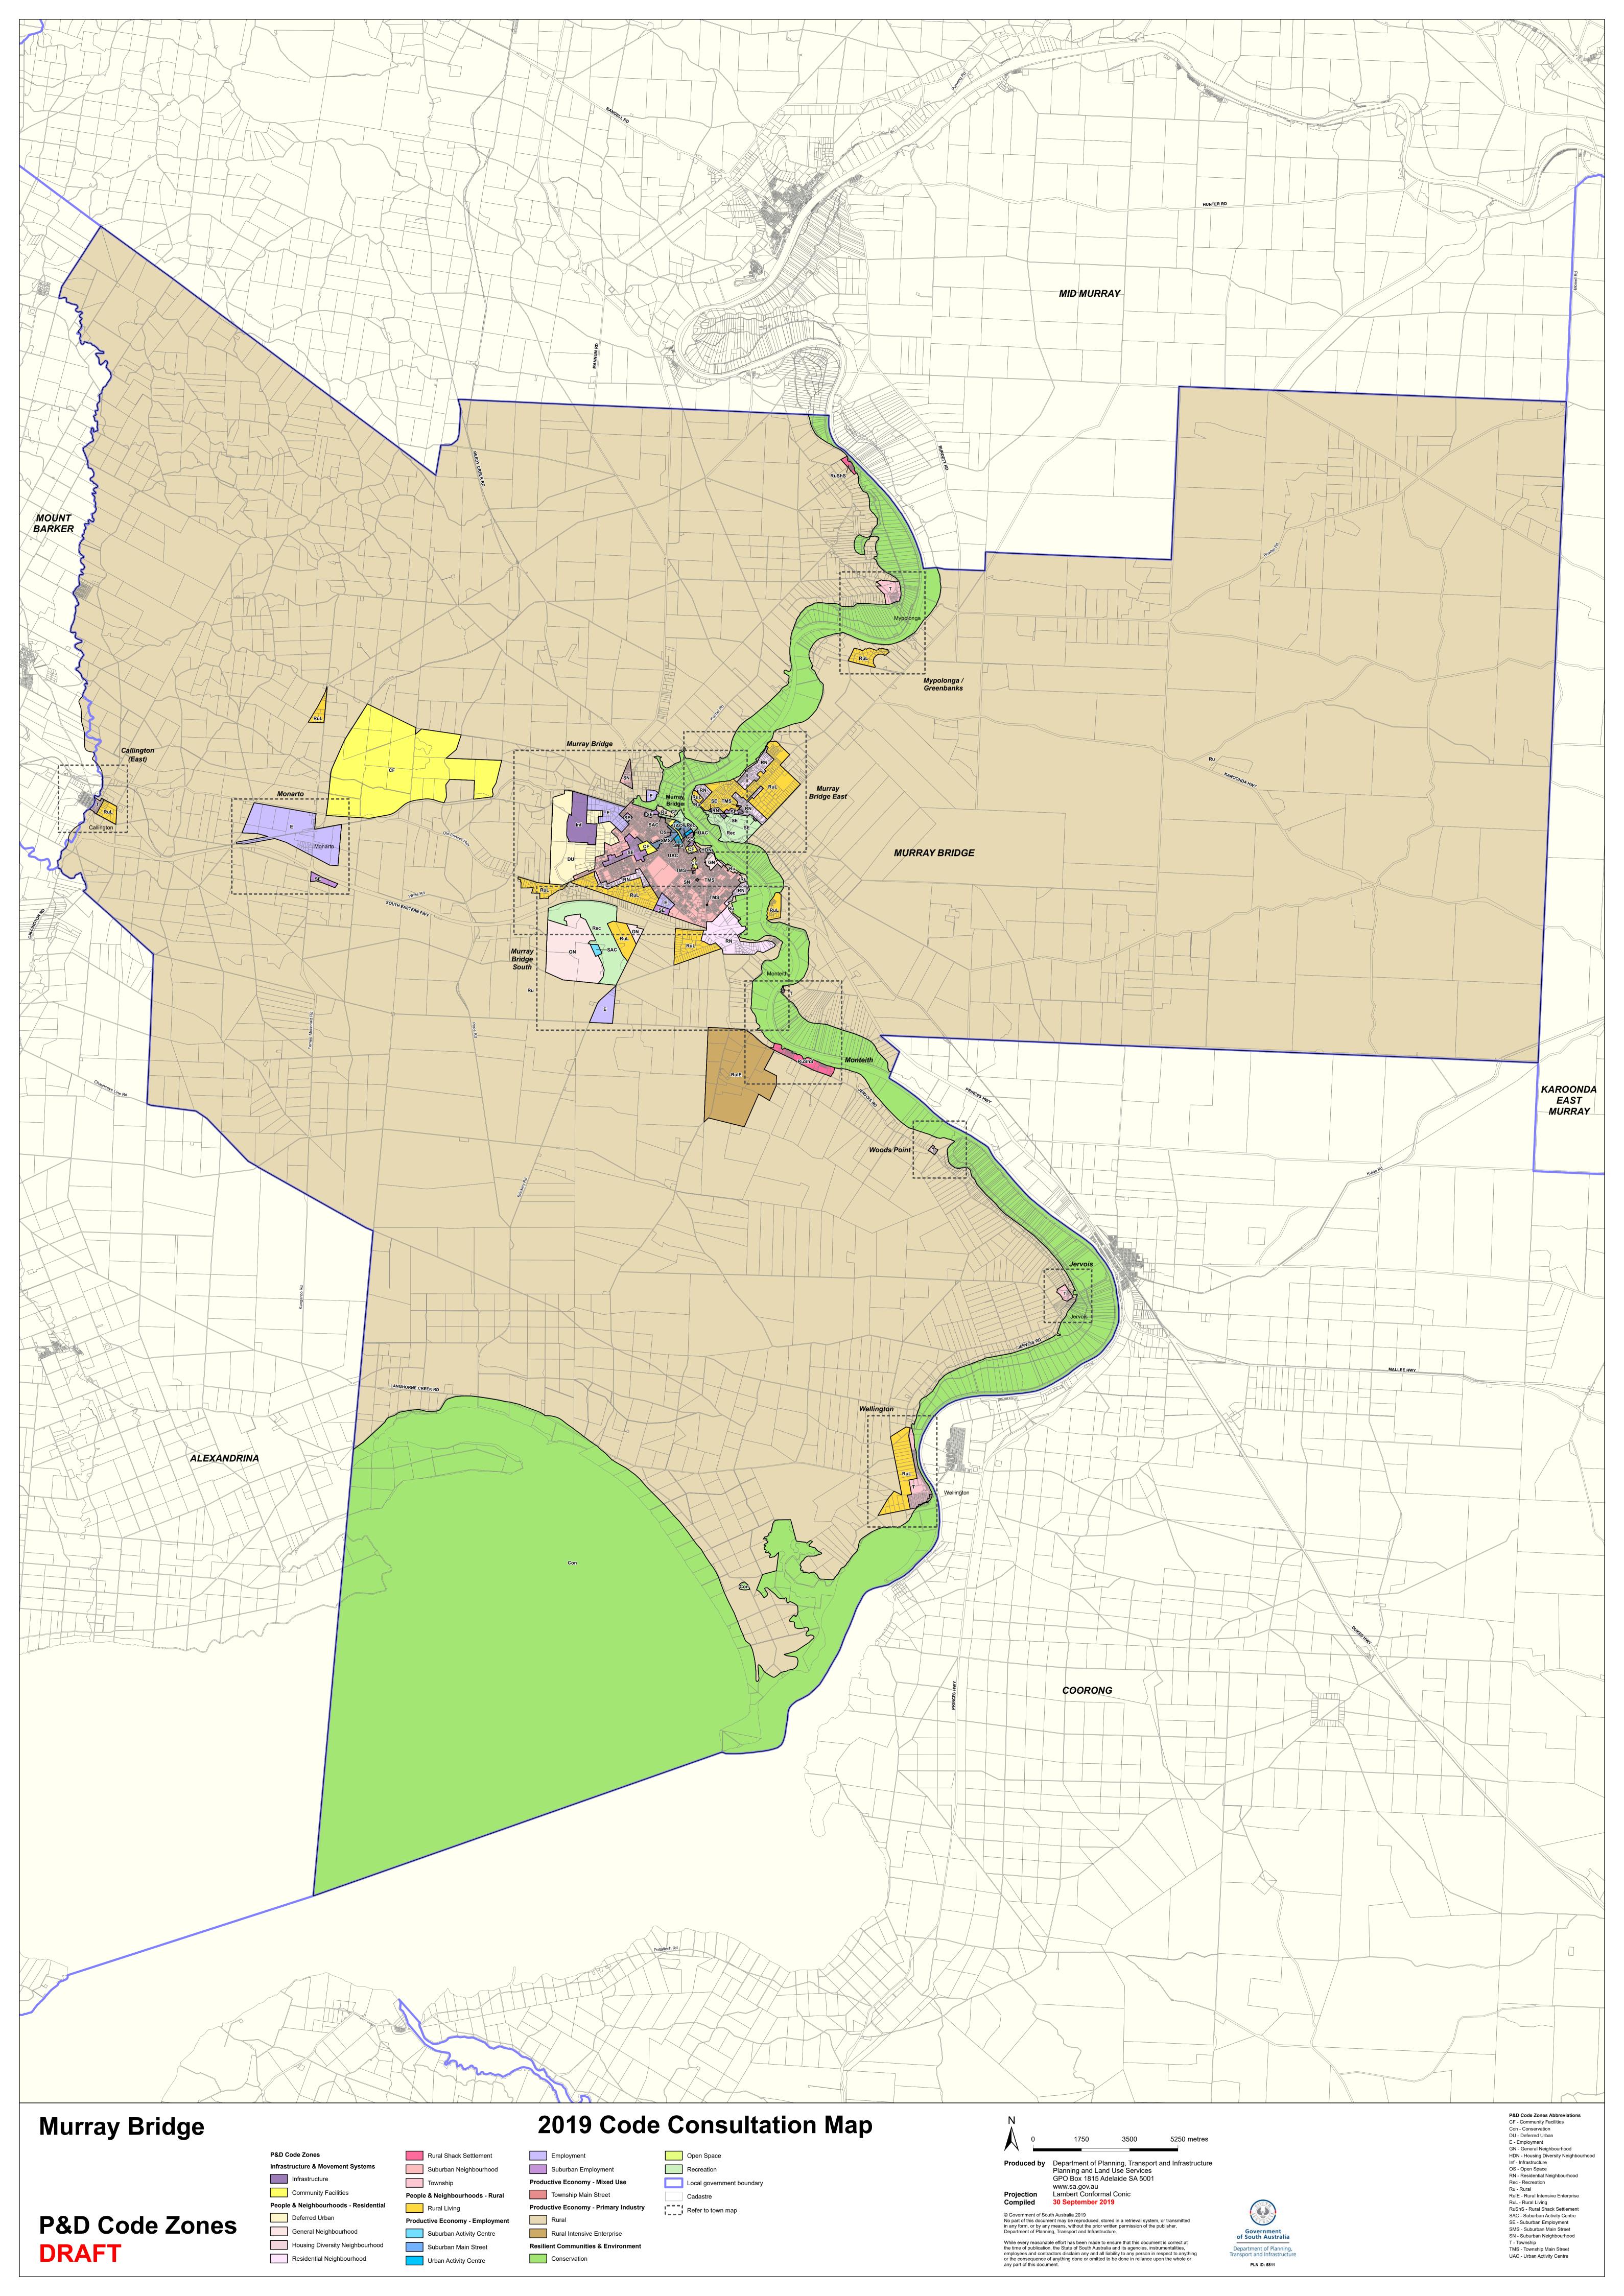

## **TRANSITION TABLE – Murray Bridge**

|                                  | T. Company of the Com |                                      |                                          |                                          |                                   |
|----------------------------------|--------------------------------------------------------------------------------------------------------------------------------------------------------------------------------------------------------------------------------------------------------------------------------------------------------------------------------------------------------------------------------------------------------------------------------------------------------------------------------------------------------------------------------------------------------------------------------------------------------------------------------------------------------------------------------------------------------------------------------------------------------------------------------------------------------------------------------------------------------------------------------------------------------------------------------------------------------------------------------------------------------------------------------------------------------------------------------------------------------------------------------------------------------------------------------------------------------------------------------------------------------------------------------------------------------------------------------------------------------------------------------------------------------------------------------------------------------------------------------------------------------------------------------------------------------------------------------------------------------------------------------------------------------------------------------------------------------------------------------------------------------------------------------------------------------------------------------------------------------------------------------------------------------------------------------------------------------------------------------------------------------------------------------------------------------------------------------------------------------------------------------|--------------------------------------|------------------------------------------|------------------------------------------|-----------------------------------|
| Current Development<br>Plan Zone | Current Development<br>Plan Policy Area                                                                                                                                                                                                                                                                                                                                                                                                                                                                                                                                                                                                                                                                                                                                                                                                                                                                                                                                                                                                                                                                                                                                                                                                                                                                                                                                                                                                                                                                                                                                                                                                                                                                                                                                                                                                                                                                                                                                                                                                                                                                                        | Current Development<br>Plan Precinct | Consultation November 2019 Code Proposal | Consultation November 2020 Code Proposal | Planning & Design<br>Code Subzone |
| Commercial                       |                                                                                                                                                                                                                                                                                                                                                                                                                                                                                                                                                                                                                                                                                                                                                                                                                                                                                                                                                                                                                                                                                                                                                                                                                                                                                                                                                                                                                                                                                                                                                                                                                                                                                                                                                                                                                                                                                                                                                                                                                                                                                                                                |                                      | Suburban Employment                      | Employment                               |                                   |
| Community                        |                                                                                                                                                                                                                                                                                                                                                                                                                                                                                                                                                                                                                                                                                                                                                                                                                                                                                                                                                                                                                                                                                                                                                                                                                                                                                                                                                                                                                                                                                                                                                                                                                                                                                                                                                                                                                                                                                                                                                                                                                                                                                                                                |                                      | Community Facilities                     | Community Facilities                     |                                   |
| Community                        |                                                                                                                                                                                                                                                                                                                                                                                                                                                                                                                                                                                                                                                                                                                                                                                                                                                                                                                                                                                                                                                                                                                                                                                                                                                                                                                                                                                                                                                                                                                                                                                                                                                                                                                                                                                                                                                                                                                                                                                                                                                                                                                                | Mobilong Correctional Facilities     | Infrastructure                           | Infrastructure                           |                                   |
| Country Living                   | Low Density                                                                                                                                                                                                                                                                                                                                                                                                                                                                                                                                                                                                                                                                                                                                                                                                                                                                                                                                                                                                                                                                                                                                                                                                                                                                                                                                                                                                                                                                                                                                                                                                                                                                                                                                                                                                                                                                                                                                                                                                                                                                                                                    |                                      | Residential Neighbourhood                | Rural Neighbourhood                      |                                   |
| Country Township                 |                                                                                                                                                                                                                                                                                                                                                                                                                                                                                                                                                                                                                                                                                                                                                                                                                                                                                                                                                                                                                                                                                                                                                                                                                                                                                                                                                                                                                                                                                                                                                                                                                                                                                                                                                                                                                                                                                                                                                                                                                                                                                                                                | Callington (Eastern Portion)         | Township                                 | Township                                 |                                   |
| Country Township                 |                                                                                                                                                                                                                                                                                                                                                                                                                                                                                                                                                                                                                                                                                                                                                                                                                                                                                                                                                                                                                                                                                                                                                                                                                                                                                                                                                                                                                                                                                                                                                                                                                                                                                                                                                                                                                                                                                                                                                                                                                                                                                                                                | Jervois                              | Township                                 | Township                                 |                                   |
| Country Township                 |                                                                                                                                                                                                                                                                                                                                                                                                                                                                                                                                                                                                                                                                                                                                                                                                                                                                                                                                                                                                                                                                                                                                                                                                                                                                                                                                                                                                                                                                                                                                                                                                                                                                                                                                                                                                                                                                                                                                                                                                                                                                                                                                | Monteith                             | Township                                 | Township                                 |                                   |
| Country Township                 |                                                                                                                                                                                                                                                                                                                                                                                                                                                                                                                                                                                                                                                                                                                                                                                                                                                                                                                                                                                                                                                                                                                                                                                                                                                                                                                                                                                                                                                                                                                                                                                                                                                                                                                                                                                                                                                                                                                                                                                                                                                                                                                                | Mypolonga                            | Township                                 | Township                                 |                                   |
| Country Township                 |                                                                                                                                                                                                                                                                                                                                                                                                                                                                                                                                                                                                                                                                                                                                                                                                                                                                                                                                                                                                                                                                                                                                                                                                                                                                                                                                                                                                                                                                                                                                                                                                                                                                                                                                                                                                                                                                                                                                                                                                                                                                                                                                | Wellington                           | Township                                 | Township                                 |                                   |
| Country Township                 |                                                                                                                                                                                                                                                                                                                                                                                                                                                                                                                                                                                                                                                                                                                                                                                                                                                                                                                                                                                                                                                                                                                                                                                                                                                                                                                                                                                                                                                                                                                                                                                                                                                                                                                                                                                                                                                                                                                                                                                                                                                                                                                                | Woods Point                          | Township                                 | Township                                 |                                   |
| Deferred Urban                   |                                                                                                                                                                                                                                                                                                                                                                                                                                                                                                                                                                                                                                                                                                                                                                                                                                                                                                                                                                                                                                                                                                                                                                                                                                                                                                                                                                                                                                                                                                                                                                                                                                                                                                                                                                                                                                                                                                                                                                                                                                                                                                                                |                                      | Deferred Urban                           | Deferred Urban                           |                                   |
| General Industry                 |                                                                                                                                                                                                                                                                                                                                                                                                                                                                                                                                                                                                                                                                                                                                                                                                                                                                                                                                                                                                                                                                                                                                                                                                                                                                                                                                                                                                                                                                                                                                                                                                                                                                                                                                                                                                                                                                                                                                                                                                                                                                                                                                |                                      | Employment                               | Strategic Employment                     |                                   |
| General Industry                 | Brinkley Road Policy Area 1                                                                                                                                                                                                                                                                                                                                                                                                                                                                                                                                                                                                                                                                                                                                                                                                                                                                                                                                                                                                                                                                                                                                                                                                                                                                                                                                                                                                                                                                                                                                                                                                                                                                                                                                                                                                                                                                                                                                                                                                                                                                                                    |                                      | Employment                               | Strategic Employment                     |                                   |
| Light Industry                   |                                                                                                                                                                                                                                                                                                                                                                                                                                                                                                                                                                                                                                                                                                                                                                                                                                                                                                                                                                                                                                                                                                                                                                                                                                                                                                                                                                                                                                                                                                                                                                                                                                                                                                                                                                                                                                                                                                                                                                                                                                                                                                                                |                                      | Suburban Employment                      | Employment                               |                                   |
| Local Centre                     |                                                                                                                                                                                                                                                                                                                                                                                                                                                                                                                                                                                                                                                                                                                                                                                                                                                                                                                                                                                                                                                                                                                                                                                                                                                                                                                                                                                                                                                                                                                                                                                                                                                                                                                                                                                                                                                                                                                                                                                                                                                                                                                                |                                      | Township Main Street                     | Local Activity Centre                    |                                   |
| Monarto Zoological Park          |                                                                                                                                                                                                                                                                                                                                                                                                                                                                                                                                                                                                                                                                                                                                                                                                                                                                                                                                                                                                                                                                                                                                                                                                                                                                                                                                                                                                                                                                                                                                                                                                                                                                                                                                                                                                                                                                                                                                                                                                                                                                                                                                |                                      | Community Facilities                     | Tourism Development                      | Monarto Safari Park               |
| Neighbourhood Centre             |                                                                                                                                                                                                                                                                                                                                                                                                                                                                                                                                                                                                                                                                                                                                                                                                                                                                                                                                                                                                                                                                                                                                                                                                                                                                                                                                                                                                                                                                                                                                                                                                                                                                                                                                                                                                                                                                                                                                                                                                                                                                                                                                |                                      | Suburban Activity Centre                 | Suburban Activity Centre                 |                                   |
| Primary Production               | Central Area                                                                                                                                                                                                                                                                                                                                                                                                                                                                                                                                                                                                                                                                                                                                                                                                                                                                                                                                                                                                                                                                                                                                                                                                                                                                                                                                                                                                                                                                                                                                                                                                                                                                                                                                                                                                                                                                                                                                                                                                                                                                                                                   |                                      | Rural                                    | Rural                                    |                                   |
| Primary Production               | Central Area                                                                                                                                                                                                                                                                                                                                                                                                                                                                                                                                                                                                                                                                                                                                                                                                                                                                                                                                                                                                                                                                                                                                                                                                                                                                                                                                                                                                                                                                                                                                                                                                                                                                                                                                                                                                                                                                                                                                                                                                                                                                                                                   | Flagstaff Road                       | Intensive Rural Enterprise               | Rural Intensive Enterprise               |                                   |
| Primary Production               | East Area                                                                                                                                                                                                                                                                                                                                                                                                                                                                                                                                                                                                                                                                                                                                                                                                                                                                                                                                                                                                                                                                                                                                                                                                                                                                                                                                                                                                                                                                                                                                                                                                                                                                                                                                                                                                                                                                                                                                                                                                                                                                                                                      |                                      | Rural                                    | Rural                                    |                                   |
| Primary Production               | North Central Area                                                                                                                                                                                                                                                                                                                                                                                                                                                                                                                                                                                                                                                                                                                                                                                                                                                                                                                                                                                                                                                                                                                                                                                                                                                                                                                                                                                                                                                                                                                                                                                                                                                                                                                                                                                                                                                                                                                                                                                                                                                                                                             |                                      | Rural                                    | Rural                                    |                                   |
| Primary Production               | North West Area                                                                                                                                                                                                                                                                                                                                                                                                                                                                                                                                                                                                                                                                                                                                                                                                                                                                                                                                                                                                                                                                                                                                                                                                                                                                                                                                                                                                                                                                                                                                                                                                                                                                                                                                                                                                                                                                                                                                                                                                                                                                                                                |                                      | Rural                                    | Rural                                    |                                   |
| Primary Production               | Rural Fringe                                                                                                                                                                                                                                                                                                                                                                                                                                                                                                                                                                                                                                                                                                                                                                                                                                                                                                                                                                                                                                                                                                                                                                                                                                                                                                                                                                                                                                                                                                                                                                                                                                                                                                                                                                                                                                                                                                                                                                                                                                                                                                                   |                                      | Rural                                    | Rural                                    |                                   |
| Primary Production               | South West Area                                                                                                                                                                                                                                                                                                                                                                                                                                                                                                                                                                                                                                                                                                                                                                                                                                                                                                                                                                                                                                                                                                                                                                                                                                                                                                                                                                                                                                                                                                                                                                                                                                                                                                                                                                                                                                                                                                                                                                                                                                                                                                                |                                      | Rural                                    | Rural                                    |                                   |
| Recreation                       |                                                                                                                                                                                                                                                                                                                                                                                                                                                                                                                                                                                                                                                                                                                                                                                                                                                                                                                                                                                                                                                                                                                                                                                                                                                                                                                                                                                                                                                                                                                                                                                                                                                                                                                                                                                                                                                                                                                                                                                                                                                                                                                                |                                      | Recreation                               | Zone Split                               |                                   |

## **TRANSITION TABLE – Murray Bridge**

| Current Development<br>Plan Zone | Current Development<br>Plan Policy Area | Current Development<br>Plan Precinct | Consultation November 2019 Code Proposal | Consultation November 2020 Code Proposal | Planning & Design<br>Code Subzone |
|----------------------------------|-----------------------------------------|--------------------------------------|------------------------------------------|------------------------------------------|-----------------------------------|
|                                  |                                         |                                      |                                          | Recreation                               |                                   |
|                                  |                                         |                                      |                                          | Employment                               |                                   |
| Recreation                       | Equine Recreation                       |                                      | Recreation                               | Recreation                               |                                   |
| Regional Town Centre             |                                         |                                      | Suburban Activity Centre                 | Suburban Activity Centre                 |                                   |
| Regional Town Centre             | Education                               |                                      | Community Facilities                     | Community Facilities                     |                                   |
| Regional Town Centre             | Large Retail                            |                                      | Urban Activity Centre                    | Urban Activity Centre                    |                                   |
| Regional Town Centre             | Mixed Use                               |                                      | Urban Activity Centre                    | Suburban Main Street                     |                                   |
| Regional Town Centre             | Mixed Use                               | Adelaide Road                        | Suburban Main Street                     | Suburban Main Street                     |                                   |
| Regional Town Centre             | Parklands                               |                                      | Open Space                               | Open Space                               |                                   |
| Regional Town Centre             | Retail Core                             |                                      | Suburban Main Street                     | Suburban Main Street                     |                                   |
| Regional Town Centre             | Retail Core                             | Bridge Street                        | Suburban Main Street                     | Suburban Main Street                     |                                   |
| Regional Town Centre             | Retail Core                             | Sixth Street                         | Suburban Main Street                     | Suburban Main Street                     |                                   |
| Regional Town Centre             | Urban Waterfront                        |                                      | Recreation                               | Recreation                               |                                   |
| Residential                      |                                         |                                      | Suburban Neighbourhood                   | Suburban Neighbourhood                   |                                   |
| Residential                      | Hindmarsh Road                          |                                      | Suburban Neighbourhood                   | Suburban Neighbourhood                   |                                   |
| Residential                      | Narooma                                 |                                      | General Neighbourhood                    | General Neighbourhood                    |                                   |
| Residential                      | Narooma                                 | Quarry and Riverfront                | Housing Diversity Neighbourhood          | Housing Diversity Neighbourhood          |                                   |
| Residential                      | Southern Area                           |                                      | General Neighbourhood                    | Master Planned Neighbourhood             | Emerging Activity Centre          |
| River Murray Flood               |                                         |                                      | Conservation                             | Conservation                             |                                   |
| River Murray Fringe              |                                         |                                      | Rural                                    | Rural                                    |                                   |
| River Murray Settlement          |                                         | River Glen                           | Shack Settlement                         | Rural Shack Settlement                   |                                   |
| River Murray Settlement          |                                         | Woodlane                             | Shack Settlement                         | Rural Shack Settlement                   |                                   |
| Rural Landscape Protection       |                                         |                                      | Rural                                    | Rural                                    |                                   |
| Rural Living                     |                                         | Central East                         | Rural Living                             | Rural Living                             |                                   |
| Rural Living                     |                                         | One Hectare                          | RuralLiving                              | Rural Living                             |                                   |
| Rural Living                     |                                         | Queen Louisa                         | Rural Living                             | Rural Living                             |                                   |
| Rural Living                     |                                         | Sunnyside                            | Rural Living                             | Rural Living                             |                                   |

## **TRANSITION TABLE – Murray Bridge**

| Current Development<br>Plan Zone | Current Development<br>Plan Policy Area | Current Development<br>Plan Precinct | Consultation November 2019 Code Proposal | Consultation November 2020 Code Proposal | Planning & Design<br>Code Subzone |
|----------------------------------|-----------------------------------------|--------------------------------------|------------------------------------------|------------------------------------------|-----------------------------------|
| Rural Living                     |                                         | Ten Hectare                          | Rural Living                             | RuralLiving                              |                                   |
| Rural Living                     |                                         | Two Hectare                          | RuralLiving                              | Rural Living                             |                                   |
| Rural Living                     | Equine Rural Living                     |                                      | RuralLiving                              | Rural Living                             | Intensive Horse Establishments    |
| Rural Living                     |                                         | Swanport                             | Residential Neighbourhood                | Rural Neighbourhood                      |                                   |
| Urban Employment                 |                                         |                                      | Employment                               | Strategic Employment                     |                                   |
| Urban Employment                 |                                         | Freeway Service Centre Precinct 4    | Suburban Employment                      | Employment                               | Roadside Service Centre           |
| Urban Employment                 |                                         | Rural Interface Precinct 5           | Employment                               | Strategic Employment                     |                                   |