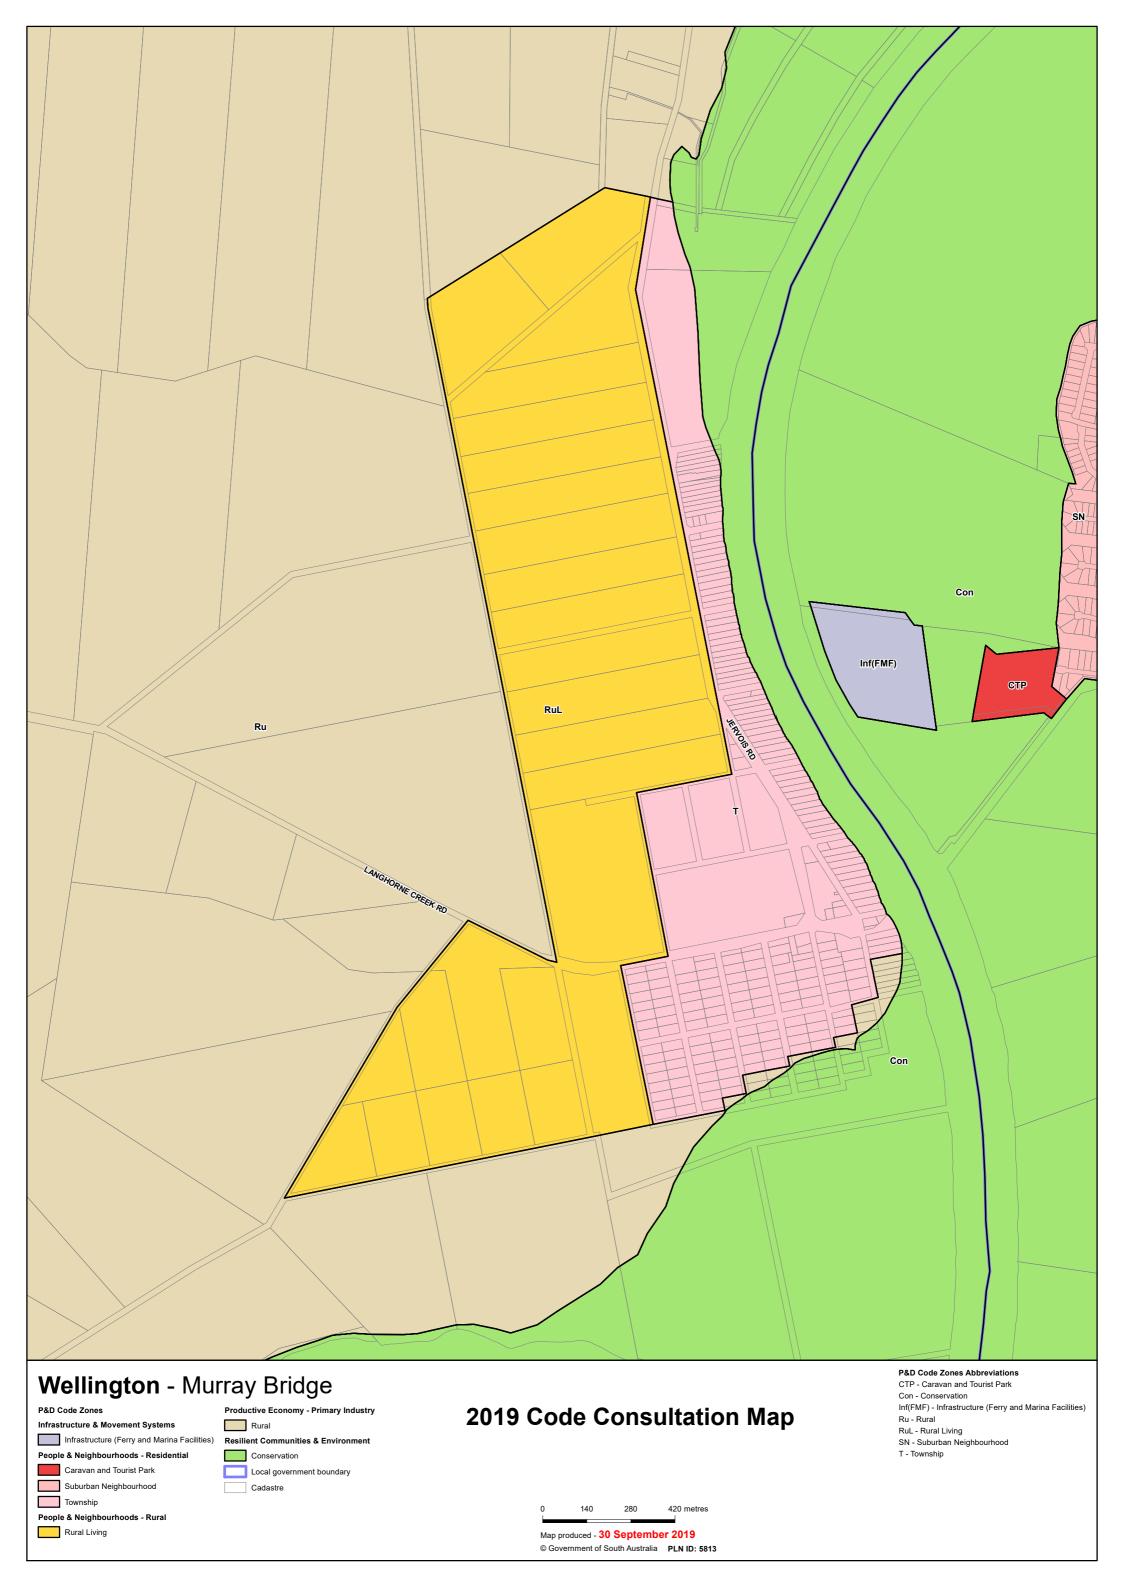

## **TRANSITION TABLE – Murray Bridge**

|                                  | T. Company of the Com |                                      |                                          |                                          |                                   |
|----------------------------------|--------------------------------------------------------------------------------------------------------------------------------------------------------------------------------------------------------------------------------------------------------------------------------------------------------------------------------------------------------------------------------------------------------------------------------------------------------------------------------------------------------------------------------------------------------------------------------------------------------------------------------------------------------------------------------------------------------------------------------------------------------------------------------------------------------------------------------------------------------------------------------------------------------------------------------------------------------------------------------------------------------------------------------------------------------------------------------------------------------------------------------------------------------------------------------------------------------------------------------------------------------------------------------------------------------------------------------------------------------------------------------------------------------------------------------------------------------------------------------------------------------------------------------------------------------------------------------------------------------------------------------------------------------------------------------------------------------------------------------------------------------------------------------------------------------------------------------------------------------------------------------------------------------------------------------------------------------------------------------------------------------------------------------------------------------------------------------------------------------------------------------|--------------------------------------|------------------------------------------|------------------------------------------|-----------------------------------|
| Current Development<br>Plan Zone | Current Development<br>Plan Policy Area                                                                                                                                                                                                                                                                                                                                                                                                                                                                                                                                                                                                                                                                                                                                                                                                                                                                                                                                                                                                                                                                                                                                                                                                                                                                                                                                                                                                                                                                                                                                                                                                                                                                                                                                                                                                                                                                                                                                                                                                                                                                                        | Current Development<br>Plan Precinct | Consultation November 2019 Code Proposal | Consultation November 2020 Code Proposal | Planning & Design<br>Code Subzone |
| Commercial                       |                                                                                                                                                                                                                                                                                                                                                                                                                                                                                                                                                                                                                                                                                                                                                                                                                                                                                                                                                                                                                                                                                                                                                                                                                                                                                                                                                                                                                                                                                                                                                                                                                                                                                                                                                                                                                                                                                                                                                                                                                                                                                                                                |                                      | Suburban Employment                      | Employment                               |                                   |
| Community                        |                                                                                                                                                                                                                                                                                                                                                                                                                                                                                                                                                                                                                                                                                                                                                                                                                                                                                                                                                                                                                                                                                                                                                                                                                                                                                                                                                                                                                                                                                                                                                                                                                                                                                                                                                                                                                                                                                                                                                                                                                                                                                                                                |                                      | Community Facilities                     | Community Facilities                     |                                   |
| Community                        |                                                                                                                                                                                                                                                                                                                                                                                                                                                                                                                                                                                                                                                                                                                                                                                                                                                                                                                                                                                                                                                                                                                                                                                                                                                                                                                                                                                                                                                                                                                                                                                                                                                                                                                                                                                                                                                                                                                                                                                                                                                                                                                                | Mobilong Correctional Facilities     | Infrastructure                           | Infrastructure                           |                                   |
| Country Living                   | Low Density                                                                                                                                                                                                                                                                                                                                                                                                                                                                                                                                                                                                                                                                                                                                                                                                                                                                                                                                                                                                                                                                                                                                                                                                                                                                                                                                                                                                                                                                                                                                                                                                                                                                                                                                                                                                                                                                                                                                                                                                                                                                                                                    |                                      | Residential Neighbourhood                | Rural Neighbourhood                      |                                   |
| Country Township                 |                                                                                                                                                                                                                                                                                                                                                                                                                                                                                                                                                                                                                                                                                                                                                                                                                                                                                                                                                                                                                                                                                                                                                                                                                                                                                                                                                                                                                                                                                                                                                                                                                                                                                                                                                                                                                                                                                                                                                                                                                                                                                                                                | Callington (Eastern Portion)         | Township                                 | Township                                 |                                   |
| Country Township                 |                                                                                                                                                                                                                                                                                                                                                                                                                                                                                                                                                                                                                                                                                                                                                                                                                                                                                                                                                                                                                                                                                                                                                                                                                                                                                                                                                                                                                                                                                                                                                                                                                                                                                                                                                                                                                                                                                                                                                                                                                                                                                                                                | Jervois                              | Township                                 | Township                                 |                                   |
| Country Township                 |                                                                                                                                                                                                                                                                                                                                                                                                                                                                                                                                                                                                                                                                                                                                                                                                                                                                                                                                                                                                                                                                                                                                                                                                                                                                                                                                                                                                                                                                                                                                                                                                                                                                                                                                                                                                                                                                                                                                                                                                                                                                                                                                | Monteith                             | Township                                 | Township                                 |                                   |
| Country Township                 |                                                                                                                                                                                                                                                                                                                                                                                                                                                                                                                                                                                                                                                                                                                                                                                                                                                                                                                                                                                                                                                                                                                                                                                                                                                                                                                                                                                                                                                                                                                                                                                                                                                                                                                                                                                                                                                                                                                                                                                                                                                                                                                                | Mypolonga                            | Township                                 | Township                                 |                                   |
| Country Township                 |                                                                                                                                                                                                                                                                                                                                                                                                                                                                                                                                                                                                                                                                                                                                                                                                                                                                                                                                                                                                                                                                                                                                                                                                                                                                                                                                                                                                                                                                                                                                                                                                                                                                                                                                                                                                                                                                                                                                                                                                                                                                                                                                | Wellington                           | Township                                 | Township                                 |                                   |
| Country Township                 |                                                                                                                                                                                                                                                                                                                                                                                                                                                                                                                                                                                                                                                                                                                                                                                                                                                                                                                                                                                                                                                                                                                                                                                                                                                                                                                                                                                                                                                                                                                                                                                                                                                                                                                                                                                                                                                                                                                                                                                                                                                                                                                                | Woods Point                          | Township                                 | Township                                 |                                   |
| Deferred Urban                   |                                                                                                                                                                                                                                                                                                                                                                                                                                                                                                                                                                                                                                                                                                                                                                                                                                                                                                                                                                                                                                                                                                                                                                                                                                                                                                                                                                                                                                                                                                                                                                                                                                                                                                                                                                                                                                                                                                                                                                                                                                                                                                                                |                                      | Deferred Urban                           | Deferred Urban                           |                                   |
| General Industry                 |                                                                                                                                                                                                                                                                                                                                                                                                                                                                                                                                                                                                                                                                                                                                                                                                                                                                                                                                                                                                                                                                                                                                                                                                                                                                                                                                                                                                                                                                                                                                                                                                                                                                                                                                                                                                                                                                                                                                                                                                                                                                                                                                |                                      | Employment                               | Strategic Employment                     |                                   |
| General Industry                 | Brinkley Road Policy Area 1                                                                                                                                                                                                                                                                                                                                                                                                                                                                                                                                                                                                                                                                                                                                                                                                                                                                                                                                                                                                                                                                                                                                                                                                                                                                                                                                                                                                                                                                                                                                                                                                                                                                                                                                                                                                                                                                                                                                                                                                                                                                                                    |                                      | Employment                               | Strategic Employment                     |                                   |
| Light Industry                   |                                                                                                                                                                                                                                                                                                                                                                                                                                                                                                                                                                                                                                                                                                                                                                                                                                                                                                                                                                                                                                                                                                                                                                                                                                                                                                                                                                                                                                                                                                                                                                                                                                                                                                                                                                                                                                                                                                                                                                                                                                                                                                                                |                                      | Suburban Employment                      | Employment                               |                                   |
| Local Centre                     |                                                                                                                                                                                                                                                                                                                                                                                                                                                                                                                                                                                                                                                                                                                                                                                                                                                                                                                                                                                                                                                                                                                                                                                                                                                                                                                                                                                                                                                                                                                                                                                                                                                                                                                                                                                                                                                                                                                                                                                                                                                                                                                                |                                      | Township Main Street                     | Local Activity Centre                    |                                   |
| Monarto Zoological Park          |                                                                                                                                                                                                                                                                                                                                                                                                                                                                                                                                                                                                                                                                                                                                                                                                                                                                                                                                                                                                                                                                                                                                                                                                                                                                                                                                                                                                                                                                                                                                                                                                                                                                                                                                                                                                                                                                                                                                                                                                                                                                                                                                |                                      | Community Facilities                     | Tourism Development                      | Monarto Safari Park               |
| Neighbourhood Centre             |                                                                                                                                                                                                                                                                                                                                                                                                                                                                                                                                                                                                                                                                                                                                                                                                                                                                                                                                                                                                                                                                                                                                                                                                                                                                                                                                                                                                                                                                                                                                                                                                                                                                                                                                                                                                                                                                                                                                                                                                                                                                                                                                |                                      | Suburban Activity Centre                 | Suburban Activity Centre                 |                                   |
| Primary Production               | Central Area                                                                                                                                                                                                                                                                                                                                                                                                                                                                                                                                                                                                                                                                                                                                                                                                                                                                                                                                                                                                                                                                                                                                                                                                                                                                                                                                                                                                                                                                                                                                                                                                                                                                                                                                                                                                                                                                                                                                                                                                                                                                                                                   |                                      | Rural                                    | Rural                                    |                                   |
| Primary Production               | Central Area                                                                                                                                                                                                                                                                                                                                                                                                                                                                                                                                                                                                                                                                                                                                                                                                                                                                                                                                                                                                                                                                                                                                                                                                                                                                                                                                                                                                                                                                                                                                                                                                                                                                                                                                                                                                                                                                                                                                                                                                                                                                                                                   | Flagstaff Road                       | Intensive Rural Enterprise               | Rural Intensive Enterprise               |                                   |
| Primary Production               | East Area                                                                                                                                                                                                                                                                                                                                                                                                                                                                                                                                                                                                                                                                                                                                                                                                                                                                                                                                                                                                                                                                                                                                                                                                                                                                                                                                                                                                                                                                                                                                                                                                                                                                                                                                                                                                                                                                                                                                                                                                                                                                                                                      |                                      | Rural                                    | Rural                                    |                                   |
| Primary Production               | North Central Area                                                                                                                                                                                                                                                                                                                                                                                                                                                                                                                                                                                                                                                                                                                                                                                                                                                                                                                                                                                                                                                                                                                                                                                                                                                                                                                                                                                                                                                                                                                                                                                                                                                                                                                                                                                                                                                                                                                                                                                                                                                                                                             |                                      | Rural                                    | Rural                                    |                                   |
| Primary Production               | North West Area                                                                                                                                                                                                                                                                                                                                                                                                                                                                                                                                                                                                                                                                                                                                                                                                                                                                                                                                                                                                                                                                                                                                                                                                                                                                                                                                                                                                                                                                                                                                                                                                                                                                                                                                                                                                                                                                                                                                                                                                                                                                                                                |                                      | Rural                                    | Rural                                    |                                   |
| Primary Production               | Rural Fringe                                                                                                                                                                                                                                                                                                                                                                                                                                                                                                                                                                                                                                                                                                                                                                                                                                                                                                                                                                                                                                                                                                                                                                                                                                                                                                                                                                                                                                                                                                                                                                                                                                                                                                                                                                                                                                                                                                                                                                                                                                                                                                                   |                                      | Rural                                    | Rural                                    |                                   |
| Primary Production               | South West Area                                                                                                                                                                                                                                                                                                                                                                                                                                                                                                                                                                                                                                                                                                                                                                                                                                                                                                                                                                                                                                                                                                                                                                                                                                                                                                                                                                                                                                                                                                                                                                                                                                                                                                                                                                                                                                                                                                                                                                                                                                                                                                                |                                      | Rural                                    | Rural                                    |                                   |
| Recreation                       |                                                                                                                                                                                                                                                                                                                                                                                                                                                                                                                                                                                                                                                                                                                                                                                                                                                                                                                                                                                                                                                                                                                                                                                                                                                                                                                                                                                                                                                                                                                                                                                                                                                                                                                                                                                                                                                                                                                                                                                                                                                                                                                                |                                      | Recreation                               | Zone Split                               |                                   |

## **TRANSITION TABLE – Murray Bridge**

| Current Development<br>Plan Zone | Current Development<br>Plan Policy Area | Current Development<br>Plan Precinct | Consultation November 2019 Code Proposal | Consultation November 2020 Code Proposal | Planning & Design<br>Code Subzone |
|----------------------------------|-----------------------------------------|--------------------------------------|------------------------------------------|------------------------------------------|-----------------------------------|
|                                  |                                         |                                      |                                          | Recreation                               |                                   |
|                                  |                                         |                                      |                                          | Employment                               |                                   |
| Recreation                       | Equine Recreation                       |                                      | Recreation                               | Recreation                               |                                   |
| Regional Town Centre             |                                         |                                      | Suburban Activity Centre                 | Suburban Activity Centre                 |                                   |
| Regional Town Centre             | Education                               |                                      | Community Facilities                     | Community Facilities                     |                                   |
| Regional Town Centre             | Large Retail                            |                                      | Urban Activity Centre                    | Urban Activity Centre                    |                                   |
| Regional Town Centre             | Mixed Use                               |                                      | Urban Activity Centre                    | Suburban Main Street                     |                                   |
| Regional Town Centre             | Mixed Use                               | Adelaide Road                        | Suburban Main Street                     | Suburban Main Street                     |                                   |
| Regional Town Centre             | Parklands                               |                                      | Open Space                               | Open Space                               |                                   |
| Regional Town Centre             | Retail Core                             |                                      | Suburban Main Street                     | Suburban Main Street                     |                                   |
| Regional Town Centre             | Retail Core                             | Bridge Street                        | Suburban Main Street                     | Suburban Main Street                     |                                   |
| Regional Town Centre             | Retail Core                             | Sixth Street                         | Suburban Main Street                     | Suburban Main Street                     |                                   |
| Regional Town Centre             | Urban Waterfront                        |                                      | Recreation                               | Recreation                               |                                   |
| Residential                      |                                         |                                      | Suburban Neighbourhood                   | Suburban Neighbourhood                   |                                   |
| Residential                      | Hindmarsh Road                          |                                      | Suburban Neighbourhood                   | Suburban Neighbourhood                   |                                   |
| Residential                      | Narooma                                 |                                      | General Neighbourhood                    | General Neighbourhood                    |                                   |
| Residential                      | Narooma                                 | Quarry and Riverfront                | Housing Diversity Neighbourhood          | Housing Diversity Neighbourhood          |                                   |
| Residential                      | Southern Area                           |                                      | General Neighbourhood                    | Master Planned Neighbourhood             | Emerging Activity Centre          |
| River Murray Flood               |                                         |                                      | Conservation                             | Conservation                             |                                   |
| River Murray Fringe              |                                         |                                      | Rural                                    | Rural                                    |                                   |
| River Murray Settlement          |                                         | River Glen                           | Shack Settlement                         | Rural Shack Settlement                   |                                   |
| River Murray Settlement          |                                         | Woodlane                             | Shack Settlement                         | Rural Shack Settlement                   |                                   |
| Rural Landscape Protection       |                                         |                                      | Rural                                    | Rural                                    |                                   |
| Rural Living                     |                                         | Central East                         | Rural Living                             | Rural Living                             |                                   |
| Rural Living                     |                                         | One Hectare                          | RuralLiving                              | Rural Living                             |                                   |
| Rural Living                     |                                         | Queen Louisa                         | Rural Living                             | Rural Living                             |                                   |
| Rural Living                     |                                         | Sunnyside                            | Rural Living                             | Rural Living                             |                                   |

## **TRANSITION TABLE – Murray Bridge**

| Current Development<br>Plan Zone | Current Development<br>Plan Policy Area | Current Development<br>Plan Precinct | Consultation November 2019 Code Proposal | Consultation November 2020 Code Proposal | Planning & Design<br>Code Subzone |
|----------------------------------|-----------------------------------------|--------------------------------------|------------------------------------------|------------------------------------------|-----------------------------------|
| Rural Living                     |                                         | Ten Hectare                          | Rural Living                             | RuralLiving                              |                                   |
| Rural Living                     |                                         | Two Hectare                          | RuralLiving                              | Rural Living                             |                                   |
| Rural Living                     | Equine Rural Living                     |                                      | RuralLiving                              | Rural Living                             | Intensive Horse Establishments    |
| Rural Living                     |                                         | Swanport                             | Residential Neighbourhood                | Rural Neighbourhood                      |                                   |
| Urban Employment                 |                                         |                                      | Employment                               | Strategic Employment                     |                                   |
| Urban Employment                 |                                         | Freeway Service Centre Precinct 4    | Suburban Employment                      | Employment                               | Roadside Service Centre           |
| Urban Employment                 |                                         | Rural Interface Precinct 5           | Employment                               | Strategic Employment                     |                                   |