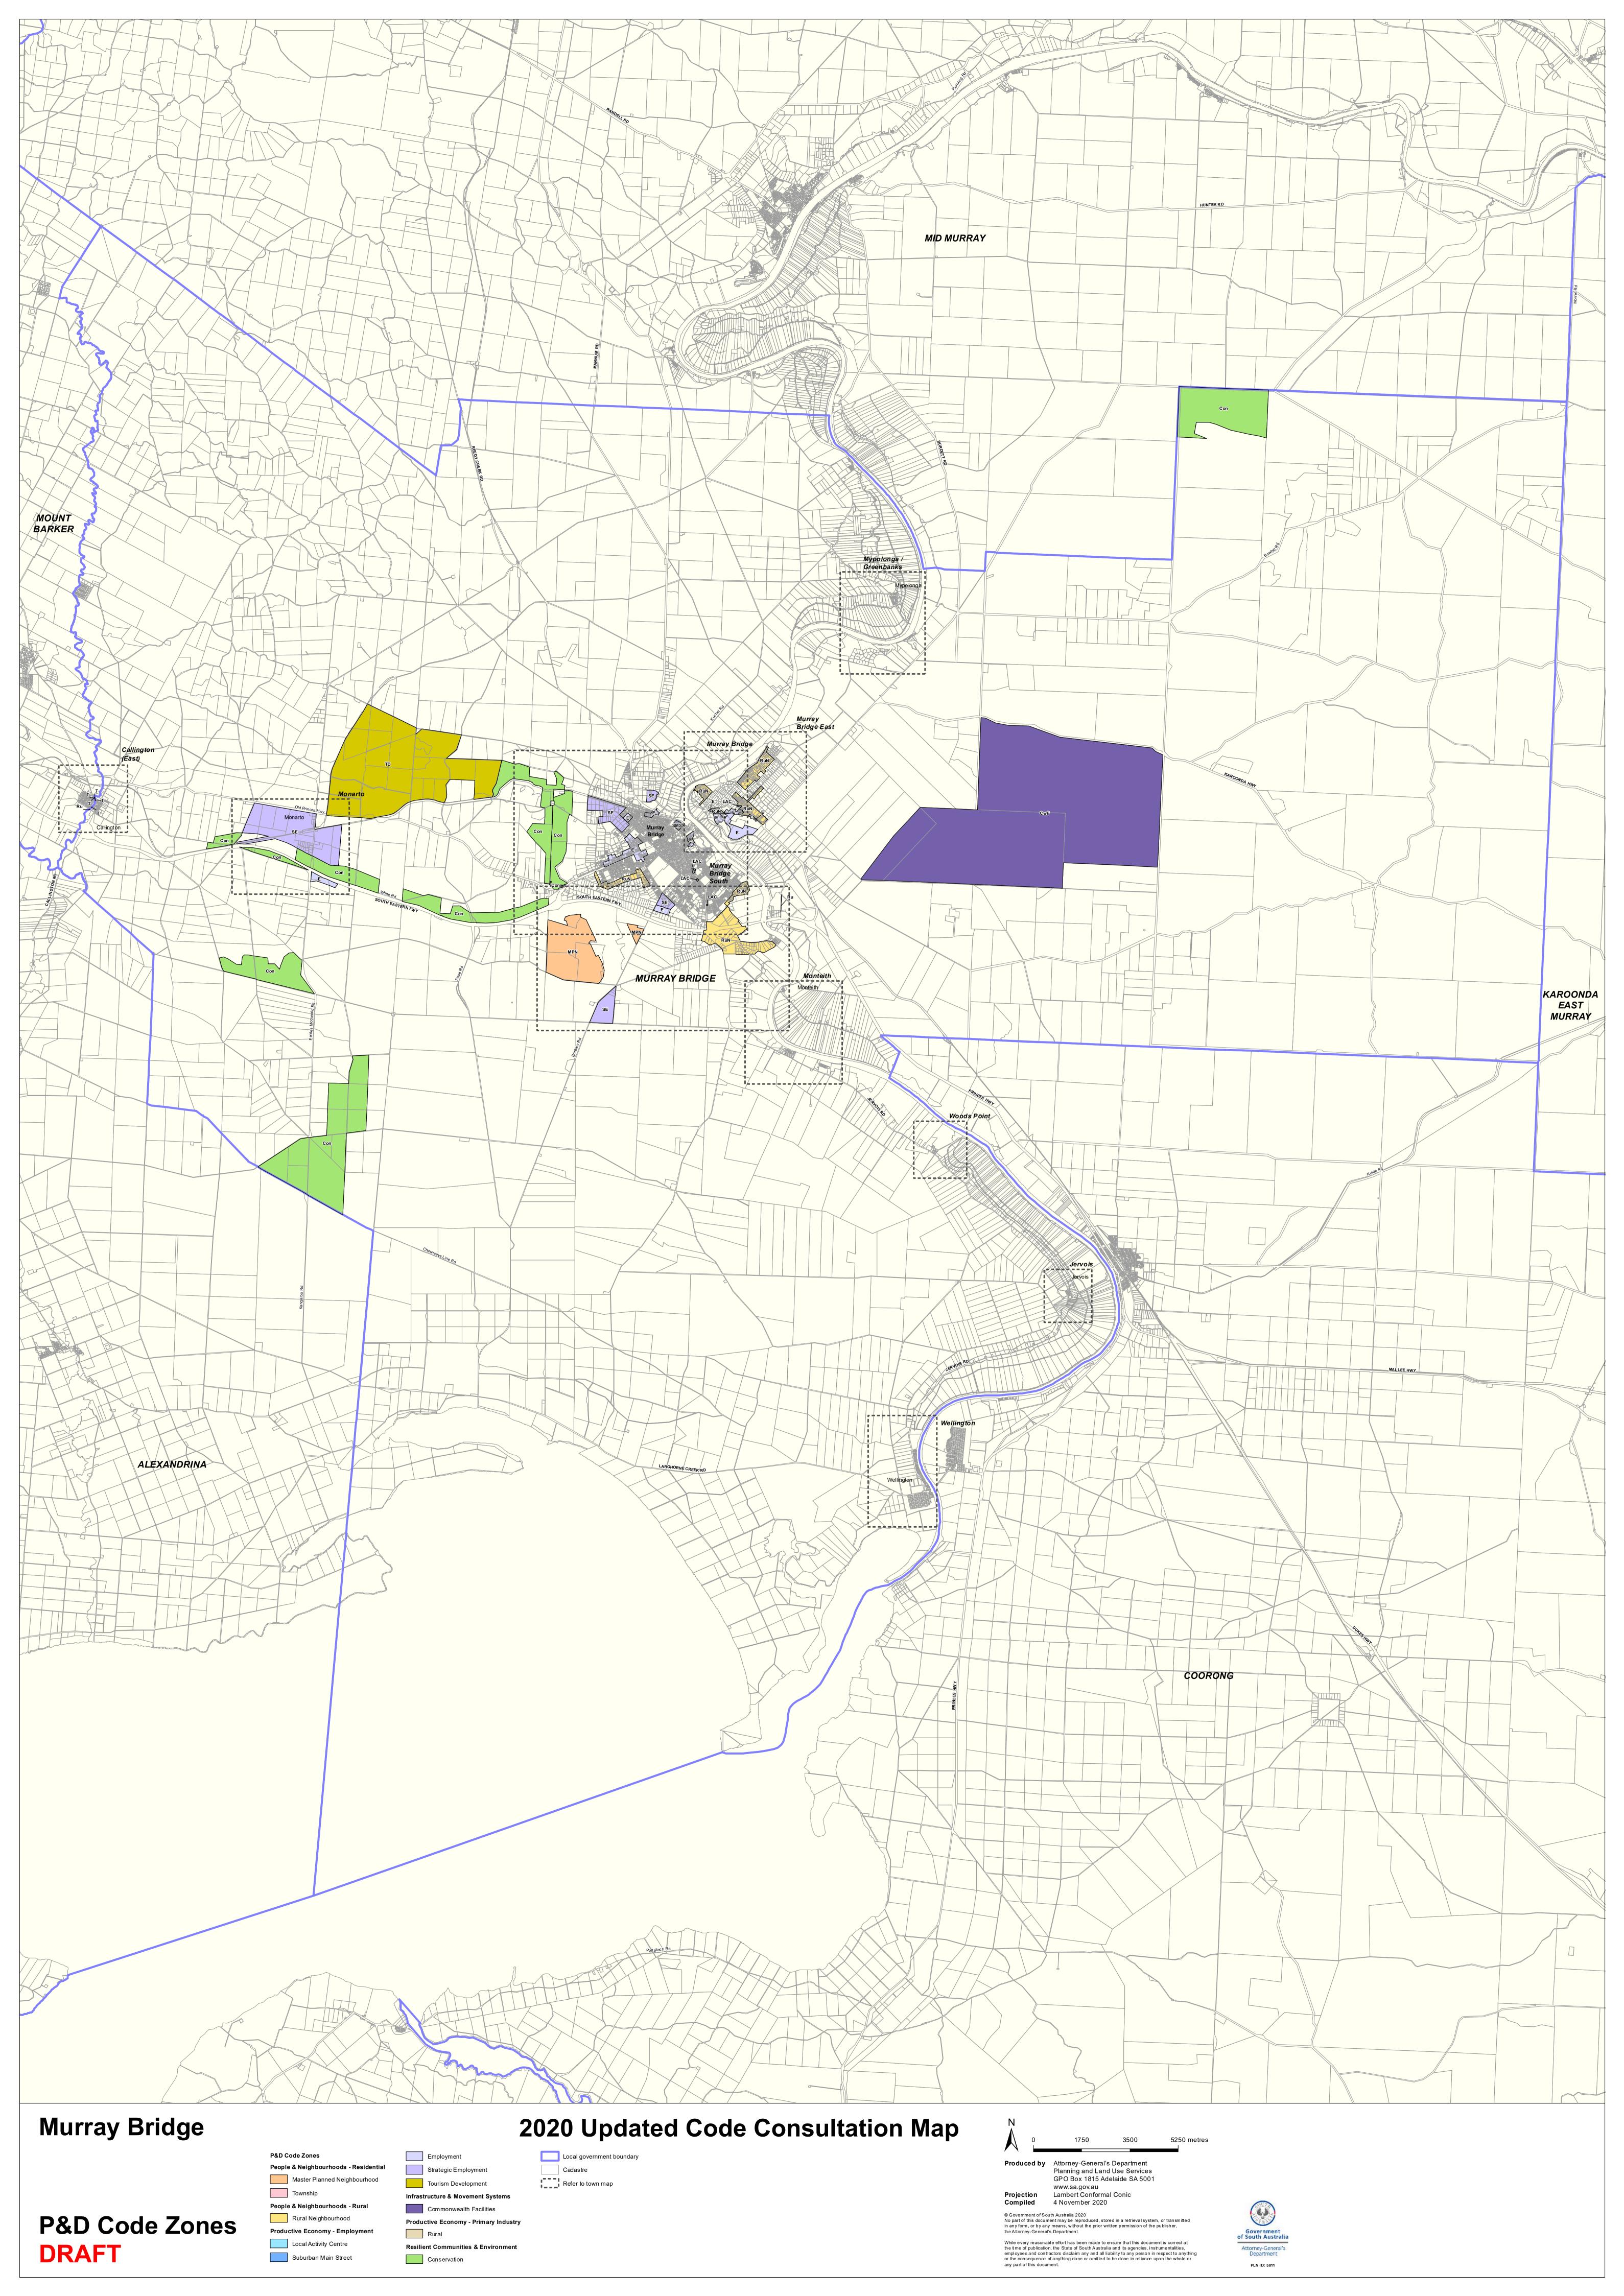

## **TRANSITION TABLE – Murray Bridge**

|                                  | T. Company of the Com |                                      |                                          |                                          |                                   |
|----------------------------------|--------------------------------------------------------------------------------------------------------------------------------------------------------------------------------------------------------------------------------------------------------------------------------------------------------------------------------------------------------------------------------------------------------------------------------------------------------------------------------------------------------------------------------------------------------------------------------------------------------------------------------------------------------------------------------------------------------------------------------------------------------------------------------------------------------------------------------------------------------------------------------------------------------------------------------------------------------------------------------------------------------------------------------------------------------------------------------------------------------------------------------------------------------------------------------------------------------------------------------------------------------------------------------------------------------------------------------------------------------------------------------------------------------------------------------------------------------------------------------------------------------------------------------------------------------------------------------------------------------------------------------------------------------------------------------------------------------------------------------------------------------------------------------------------------------------------------------------------------------------------------------------------------------------------------------------------------------------------------------------------------------------------------------------------------------------------------------------------------------------------------------|--------------------------------------|------------------------------------------|------------------------------------------|-----------------------------------|
| Current Development<br>Plan Zone | Current Development<br>Plan Policy Area                                                                                                                                                                                                                                                                                                                                                                                                                                                                                                                                                                                                                                                                                                                                                                                                                                                                                                                                                                                                                                                                                                                                                                                                                                                                                                                                                                                                                                                                                                                                                                                                                                                                                                                                                                                                                                                                                                                                                                                                                                                                                        | Current Development<br>Plan Precinct | Consultation November 2019 Code Proposal | Consultation November 2020 Code Proposal | Planning & Design<br>Code Subzone |
| Commercial                       |                                                                                                                                                                                                                                                                                                                                                                                                                                                                                                                                                                                                                                                                                                                                                                                                                                                                                                                                                                                                                                                                                                                                                                                                                                                                                                                                                                                                                                                                                                                                                                                                                                                                                                                                                                                                                                                                                                                                                                                                                                                                                                                                |                                      | Suburban Employment                      | Employment                               |                                   |
| Community                        |                                                                                                                                                                                                                                                                                                                                                                                                                                                                                                                                                                                                                                                                                                                                                                                                                                                                                                                                                                                                                                                                                                                                                                                                                                                                                                                                                                                                                                                                                                                                                                                                                                                                                                                                                                                                                                                                                                                                                                                                                                                                                                                                |                                      | Community Facilities                     | Community Facilities                     |                                   |
| Community                        |                                                                                                                                                                                                                                                                                                                                                                                                                                                                                                                                                                                                                                                                                                                                                                                                                                                                                                                                                                                                                                                                                                                                                                                                                                                                                                                                                                                                                                                                                                                                                                                                                                                                                                                                                                                                                                                                                                                                                                                                                                                                                                                                | Mobilong Correctional Facilities     | Infrastructure                           | Infrastructure                           |                                   |
| Country Living                   | Low Density                                                                                                                                                                                                                                                                                                                                                                                                                                                                                                                                                                                                                                                                                                                                                                                                                                                                                                                                                                                                                                                                                                                                                                                                                                                                                                                                                                                                                                                                                                                                                                                                                                                                                                                                                                                                                                                                                                                                                                                                                                                                                                                    |                                      | Residential Neighbourhood                | Rural Neighbourhood                      |                                   |
| Country Township                 |                                                                                                                                                                                                                                                                                                                                                                                                                                                                                                                                                                                                                                                                                                                                                                                                                                                                                                                                                                                                                                                                                                                                                                                                                                                                                                                                                                                                                                                                                                                                                                                                                                                                                                                                                                                                                                                                                                                                                                                                                                                                                                                                | Callington (Eastern Portion)         | Township                                 | Township                                 |                                   |
| Country Township                 |                                                                                                                                                                                                                                                                                                                                                                                                                                                                                                                                                                                                                                                                                                                                                                                                                                                                                                                                                                                                                                                                                                                                                                                                                                                                                                                                                                                                                                                                                                                                                                                                                                                                                                                                                                                                                                                                                                                                                                                                                                                                                                                                | Jervois                              | Township                                 | Township                                 |                                   |
| Country Township                 |                                                                                                                                                                                                                                                                                                                                                                                                                                                                                                                                                                                                                                                                                                                                                                                                                                                                                                                                                                                                                                                                                                                                                                                                                                                                                                                                                                                                                                                                                                                                                                                                                                                                                                                                                                                                                                                                                                                                                                                                                                                                                                                                | Monteith                             | Township                                 | Township                                 |                                   |
| Country Township                 |                                                                                                                                                                                                                                                                                                                                                                                                                                                                                                                                                                                                                                                                                                                                                                                                                                                                                                                                                                                                                                                                                                                                                                                                                                                                                                                                                                                                                                                                                                                                                                                                                                                                                                                                                                                                                                                                                                                                                                                                                                                                                                                                | Mypolonga                            | Township                                 | Township                                 |                                   |
| Country Township                 |                                                                                                                                                                                                                                                                                                                                                                                                                                                                                                                                                                                                                                                                                                                                                                                                                                                                                                                                                                                                                                                                                                                                                                                                                                                                                                                                                                                                                                                                                                                                                                                                                                                                                                                                                                                                                                                                                                                                                                                                                                                                                                                                | Wellington                           | Township                                 | Township                                 |                                   |
| Country Township                 |                                                                                                                                                                                                                                                                                                                                                                                                                                                                                                                                                                                                                                                                                                                                                                                                                                                                                                                                                                                                                                                                                                                                                                                                                                                                                                                                                                                                                                                                                                                                                                                                                                                                                                                                                                                                                                                                                                                                                                                                                                                                                                                                | Woods Point                          | Township                                 | Township                                 |                                   |
| Deferred Urban                   |                                                                                                                                                                                                                                                                                                                                                                                                                                                                                                                                                                                                                                                                                                                                                                                                                                                                                                                                                                                                                                                                                                                                                                                                                                                                                                                                                                                                                                                                                                                                                                                                                                                                                                                                                                                                                                                                                                                                                                                                                                                                                                                                |                                      | Deferred Urban                           | Deferred Urban                           |                                   |
| General Industry                 |                                                                                                                                                                                                                                                                                                                                                                                                                                                                                                                                                                                                                                                                                                                                                                                                                                                                                                                                                                                                                                                                                                                                                                                                                                                                                                                                                                                                                                                                                                                                                                                                                                                                                                                                                                                                                                                                                                                                                                                                                                                                                                                                |                                      | Employment                               | Strategic Employment                     |                                   |
| General Industry                 | Brinkley Road Policy Area 1                                                                                                                                                                                                                                                                                                                                                                                                                                                                                                                                                                                                                                                                                                                                                                                                                                                                                                                                                                                                                                                                                                                                                                                                                                                                                                                                                                                                                                                                                                                                                                                                                                                                                                                                                                                                                                                                                                                                                                                                                                                                                                    |                                      | Employment                               | Strategic Employment                     |                                   |
| Light Industry                   |                                                                                                                                                                                                                                                                                                                                                                                                                                                                                                                                                                                                                                                                                                                                                                                                                                                                                                                                                                                                                                                                                                                                                                                                                                                                                                                                                                                                                                                                                                                                                                                                                                                                                                                                                                                                                                                                                                                                                                                                                                                                                                                                |                                      | Suburban Employment                      | Employment                               |                                   |
| Local Centre                     |                                                                                                                                                                                                                                                                                                                                                                                                                                                                                                                                                                                                                                                                                                                                                                                                                                                                                                                                                                                                                                                                                                                                                                                                                                                                                                                                                                                                                                                                                                                                                                                                                                                                                                                                                                                                                                                                                                                                                                                                                                                                                                                                |                                      | Township Main Street                     | Local Activity Centre                    |                                   |
| Monarto Zoological Park          |                                                                                                                                                                                                                                                                                                                                                                                                                                                                                                                                                                                                                                                                                                                                                                                                                                                                                                                                                                                                                                                                                                                                                                                                                                                                                                                                                                                                                                                                                                                                                                                                                                                                                                                                                                                                                                                                                                                                                                                                                                                                                                                                |                                      | Community Facilities                     | Tourism Development                      | Monarto Safari Park               |
| Neighbourhood Centre             |                                                                                                                                                                                                                                                                                                                                                                                                                                                                                                                                                                                                                                                                                                                                                                                                                                                                                                                                                                                                                                                                                                                                                                                                                                                                                                                                                                                                                                                                                                                                                                                                                                                                                                                                                                                                                                                                                                                                                                                                                                                                                                                                |                                      | Suburban Activity Centre                 | Suburban Activity Centre                 |                                   |
| Primary Production               | Central Area                                                                                                                                                                                                                                                                                                                                                                                                                                                                                                                                                                                                                                                                                                                                                                                                                                                                                                                                                                                                                                                                                                                                                                                                                                                                                                                                                                                                                                                                                                                                                                                                                                                                                                                                                                                                                                                                                                                                                                                                                                                                                                                   |                                      | Rural                                    | Rural                                    |                                   |
| Primary Production               | Central Area                                                                                                                                                                                                                                                                                                                                                                                                                                                                                                                                                                                                                                                                                                                                                                                                                                                                                                                                                                                                                                                                                                                                                                                                                                                                                                                                                                                                                                                                                                                                                                                                                                                                                                                                                                                                                                                                                                                                                                                                                                                                                                                   | Flagstaff Road                       | Intensive Rural Enterprise               | Rural Intensive Enterprise               |                                   |
| Primary Production               | East Area                                                                                                                                                                                                                                                                                                                                                                                                                                                                                                                                                                                                                                                                                                                                                                                                                                                                                                                                                                                                                                                                                                                                                                                                                                                                                                                                                                                                                                                                                                                                                                                                                                                                                                                                                                                                                                                                                                                                                                                                                                                                                                                      |                                      | Rural                                    | Rural                                    |                                   |
| Primary Production               | North Central Area                                                                                                                                                                                                                                                                                                                                                                                                                                                                                                                                                                                                                                                                                                                                                                                                                                                                                                                                                                                                                                                                                                                                                                                                                                                                                                                                                                                                                                                                                                                                                                                                                                                                                                                                                                                                                                                                                                                                                                                                                                                                                                             |                                      | Rural                                    | Rural                                    |                                   |
| Primary Production               | North West Area                                                                                                                                                                                                                                                                                                                                                                                                                                                                                                                                                                                                                                                                                                                                                                                                                                                                                                                                                                                                                                                                                                                                                                                                                                                                                                                                                                                                                                                                                                                                                                                                                                                                                                                                                                                                                                                                                                                                                                                                                                                                                                                |                                      | Rural                                    | Rural                                    |                                   |
| Primary Production               | Rural Fringe                                                                                                                                                                                                                                                                                                                                                                                                                                                                                                                                                                                                                                                                                                                                                                                                                                                                                                                                                                                                                                                                                                                                                                                                                                                                                                                                                                                                                                                                                                                                                                                                                                                                                                                                                                                                                                                                                                                                                                                                                                                                                                                   |                                      | Rural                                    | Rural                                    |                                   |
| Primary Production               | South West Area                                                                                                                                                                                                                                                                                                                                                                                                                                                                                                                                                                                                                                                                                                                                                                                                                                                                                                                                                                                                                                                                                                                                                                                                                                                                                                                                                                                                                                                                                                                                                                                                                                                                                                                                                                                                                                                                                                                                                                                                                                                                                                                |                                      | Rural                                    | Rural                                    |                                   |
| Recreation                       |                                                                                                                                                                                                                                                                                                                                                                                                                                                                                                                                                                                                                                                                                                                                                                                                                                                                                                                                                                                                                                                                                                                                                                                                                                                                                                                                                                                                                                                                                                                                                                                                                                                                                                                                                                                                                                                                                                                                                                                                                                                                                                                                |                                      | Recreation                               | Zone Split                               |                                   |

## **TRANSITION TABLE – Murray Bridge**

| Current Development<br>Plan Zone | Current Development<br>Plan Policy Area | Current Development<br>Plan Precinct | Consultation November 2019 Code Proposal | Consultation November 2020 Code Proposal | Planning & Design<br>Code Subzone |
|----------------------------------|-----------------------------------------|--------------------------------------|------------------------------------------|------------------------------------------|-----------------------------------|
|                                  |                                         |                                      |                                          | Recreation                               |                                   |
|                                  |                                         |                                      |                                          | Employment                               |                                   |
| Recreation                       | Equine Recreation                       |                                      | Recreation                               | Recreation                               |                                   |
| Regional Town Centre             |                                         |                                      | Suburban Activity Centre                 | Suburban Activity Centre                 |                                   |
| Regional Town Centre             | Education                               |                                      | Community Facilities                     | Community Facilities                     |                                   |
| Regional Town Centre             | Large Retail                            |                                      | Urban Activity Centre                    | Urban Activity Centre                    |                                   |
| Regional Town Centre             | Mixed Use                               |                                      | Urban Activity Centre                    | Suburban Main Street                     |                                   |
| Regional Town Centre             | Mixed Use                               | Adelaide Road                        | Suburban Main Street                     | Suburban Main Street                     |                                   |
| Regional Town Centre             | Parklands                               |                                      | Open Space                               | Open Space                               |                                   |
| Regional Town Centre             | Retail Core                             |                                      | Suburban Main Street                     | Suburban Main Street                     |                                   |
| Regional Town Centre             | Retail Core                             | Bridge Street                        | Suburban Main Street                     | Suburban Main Street                     |                                   |
| Regional Town Centre             | Retail Core                             | Sixth Street                         | Suburban Main Street                     | Suburban Main Street                     |                                   |
| Regional Town Centre             | Urban Waterfront                        |                                      | Recreation                               | Recreation                               |                                   |
| Residential                      |                                         |                                      | Suburban Neighbourhood                   | Suburban Neighbourhood                   |                                   |
| Residential                      | Hindmarsh Road                          |                                      | Suburban Neighbourhood                   | Suburban Neighbourhood                   |                                   |
| Residential                      | Narooma                                 |                                      | General Neighbourhood                    | General Neighbourhood                    |                                   |
| Residential                      | Narooma                                 | Quarry and Riverfront                | Housing Diversity Neighbourhood          | Housing Diversity Neighbourhood          |                                   |
| Residential                      | Southern Area                           |                                      | General Neighbourhood                    | Master Planned Neighbourhood             | Emerging Activity Centre          |
| River Murray Flood               |                                         |                                      | Conservation                             | Conservation                             |                                   |
| River Murray Fringe              |                                         |                                      | Rural                                    | Rural                                    |                                   |
| River Murray Settlement          |                                         | River Glen                           | Shack Settlement                         | Rural Shack Settlement                   |                                   |
| River Murray Settlement          |                                         | Woodlane                             | Shack Settlement                         | Rural Shack Settlement                   |                                   |
| Rural Landscape Protection       |                                         |                                      | Rural                                    | Rural                                    |                                   |
| Rural Living                     |                                         | Central East                         | Rural Living                             | Rural Living                             |                                   |
| Rural Living                     |                                         | One Hectare                          | RuralLiving                              | Rural Living                             |                                   |
| Rural Living                     |                                         | Queen Louisa                         | Rural Living                             | Rural Living                             |                                   |
| Rural Living                     |                                         | Sunnyside                            | Rural Living                             | Rural Living                             |                                   |

## **TRANSITION TABLE – Murray Bridge**

| Current Development<br>Plan Zone | Current Development<br>Plan Policy Area | Current Development<br>Plan Precinct | Consultation November 2019 Code Proposal | Consultation November 2020 Code Proposal | Planning & Design<br>Code Subzone |
|----------------------------------|-----------------------------------------|--------------------------------------|------------------------------------------|------------------------------------------|-----------------------------------|
| Rural Living                     |                                         | Ten Hectare                          | Rural Living                             | RuralLiving                              |                                   |
| Rural Living                     |                                         | Two Hectare                          | RuralLiving                              | Rural Living                             |                                   |
| Rural Living                     | Equine Rural Living                     |                                      | RuralLiving                              | Rural Living                             | Intensive Horse Establishments    |
| Rural Living                     |                                         | Swanport                             | Residential Neighbourhood                | Rural Neighbourhood                      |                                   |
| Urban Employment                 |                                         |                                      | Employment                               | Strategic Employment                     |                                   |
| Urban Employment                 |                                         | Freeway Service Centre Precinct 4    | Suburban Employment                      | Employment                               | Roadside Service Centre           |
| Urban Employment                 |                                         | Rural Interface Precinct 5           | Employment                               | Strategic Employment                     |                                   |

**2020 Updated Code Consultation Map** 

240 metres Map produced by AGD Planning and Land Use Services. Compiled 4 November 2020 © Government of South Australia PLN ID: 5813