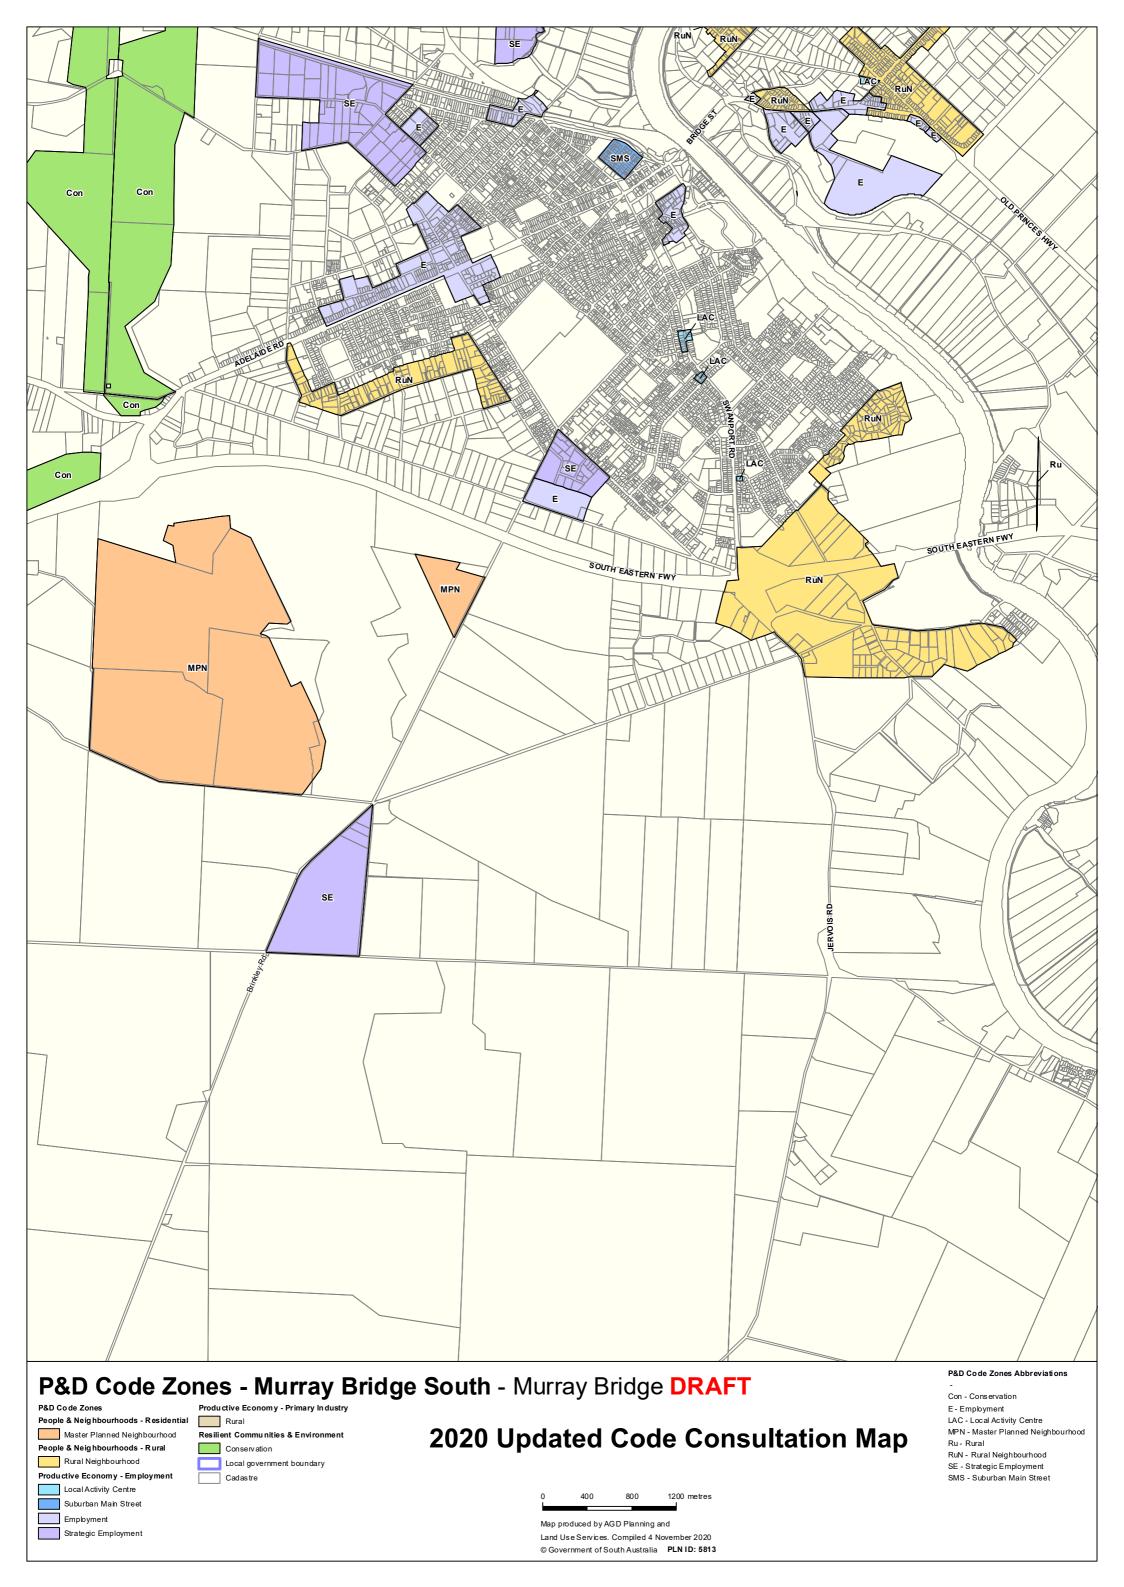

**2020 Updated Code Consultation Map** 

240 metres Map produced by AGD Planning and Land Use Services. Compiled 4 November 2020 © Government of South Australia PLN ID: 5813