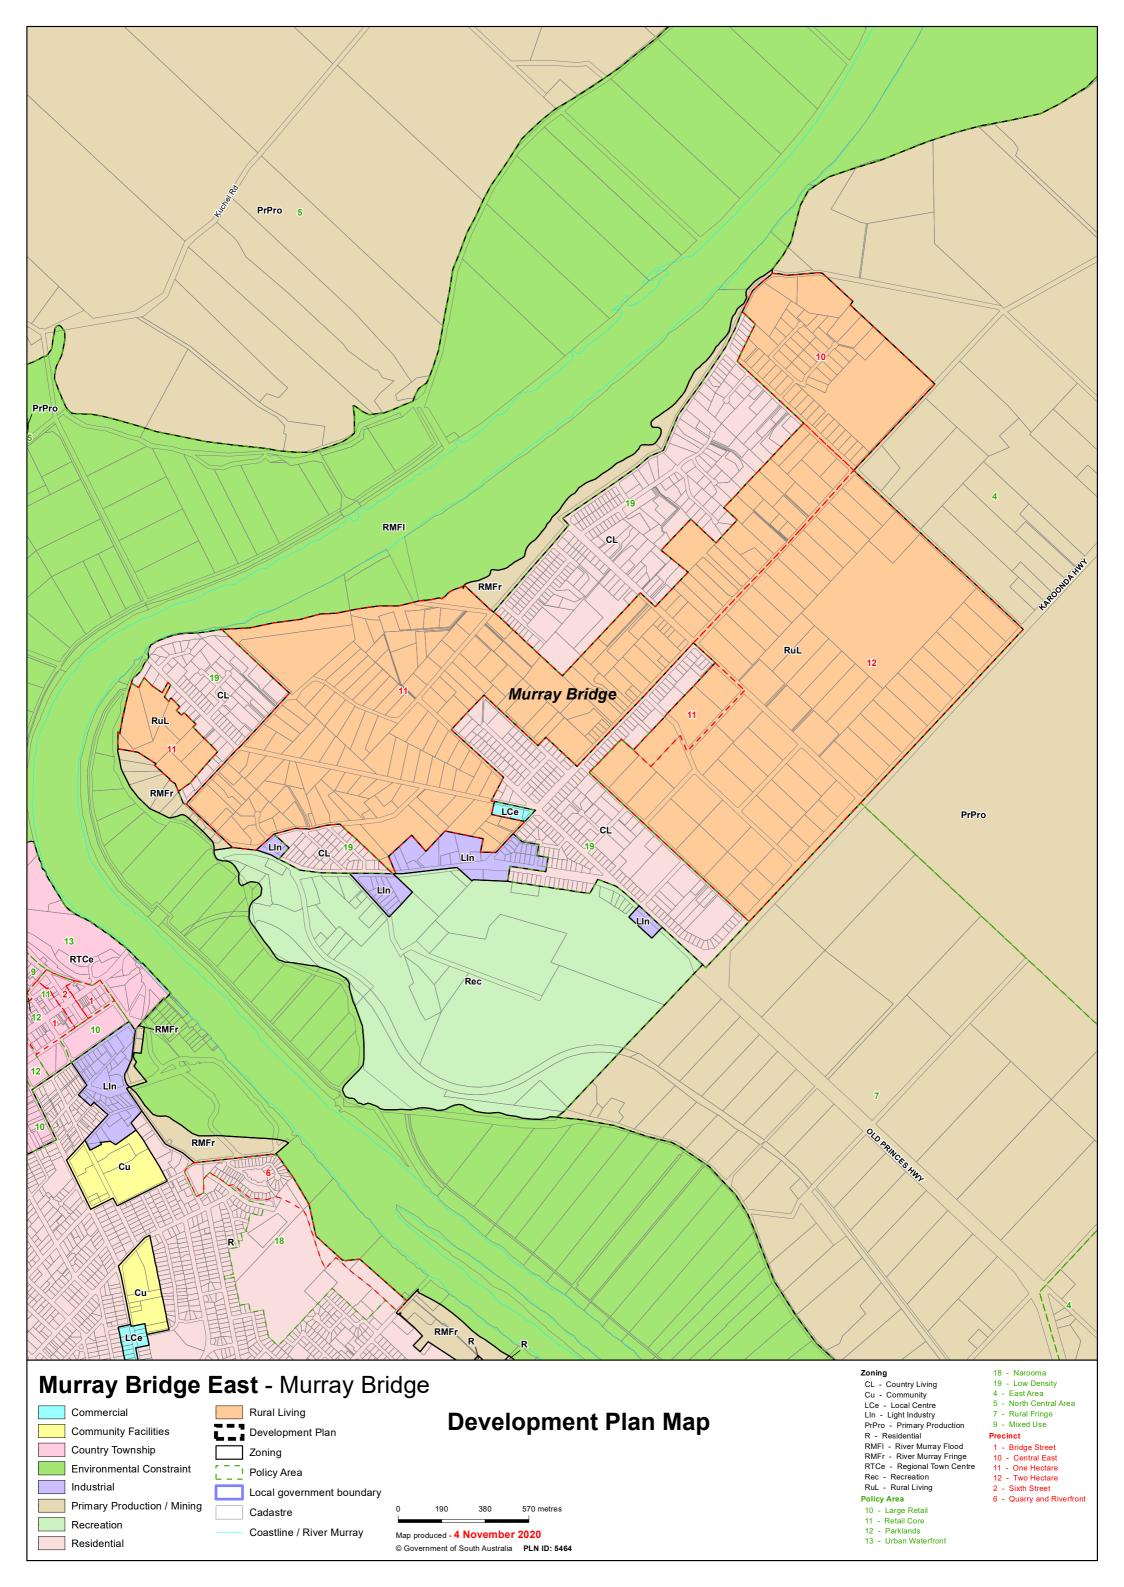

## **TRANSITION TABLE – Murray Bridge**

| Current Development<br>Plan Zone | Current Development<br>Plan Policy Area | Current Development<br>Plan Precinct | Consultation November 2019 Code Proposal | Consultation November 2020 Code Proposal | Planning & Design<br>Code Subzone |
|----------------------------------|-----------------------------------------|--------------------------------------|------------------------------------------|------------------------------------------|-----------------------------------|
|                                  |                                         |                                      |                                          | Recreation                               |                                   |
|                                  |                                         |                                      |                                          | Employment                               |                                   |
| Recreation                       | Equine Recreation                       |                                      | Recreation                               | Recreation                               |                                   |
| Regional Town Centre             |                                         |                                      | Suburban Activity Centre                 | Suburban Activity Centre                 |                                   |
| Regional Town Centre             | Education                               |                                      | Community Facilities                     | Community Facilities                     |                                   |
| Regional Town Centre             | Large Retail                            |                                      | Urban Activity Centre                    | Urban Activity Centre                    |                                   |
| Regional Town Centre             | Mixed Use                               |                                      | Urban Activity Centre                    | Suburban Main Street                     |                                   |
| Regional Town Centre             | Mixed Use                               | Adelaide Road                        | Suburban Main Street                     | Suburban Main Street                     |                                   |
| Regional Town Centre             | Parklands                               |                                      | Open Space                               | Open Space                               |                                   |
| Regional Town Centre             | Retail Core                             |                                      | Suburban Main Street                     | Suburban Main Street                     |                                   |
| Regional Town Centre             | Retail Core                             | Bridge Street                        | Suburban Main Street                     | Suburban Main Street                     |                                   |
| Regional Town Centre             | Retail Core                             | Sixth Street                         | Suburban Main Street                     | Suburban Main Street                     |                                   |
| Regional Town Centre             | Urban Waterfront                        |                                      | Recreation                               | Recreation                               |                                   |
| Residential                      |                                         |                                      | Suburban Neighbourhood                   | Suburban Neighbourhood                   |                                   |
| Residential                      | Hindmarsh Road                          |                                      | Suburban Neighbourhood                   | Suburban Neighbourhood                   |                                   |
| Residential                      | Narooma                                 |                                      | General Neighbourhood                    | General Neighbourhood                    |                                   |
| Residential                      | Narooma                                 | Quarry and Riverfront                | Housing Diversity Neighbourhood          | Housing Diversity Neighbourhood          |                                   |
| Residential                      | Southern Area                           |                                      | General Neighbourhood                    | Master Planned Neighbourhood             | Emerging Activity Centre          |
| River Murray Flood               |                                         |                                      | Conservation                             | Conservation                             |                                   |
| River Murray Fringe              |                                         |                                      | Rural                                    | Rural                                    |                                   |
| River Murray Settlement          |                                         | River Glen                           | Shack Settlement                         | Rural Shack Settlement                   |                                   |
| River Murray Settlement          |                                         | Woodlane                             | Shack Settlement                         | Rural Shack Settlement                   |                                   |
| Rural Landscape Protection       |                                         |                                      | Rural                                    | Rural                                    |                                   |
| Rural Living                     |                                         | Central East                         | Rural Living                             | Rural Living                             |                                   |
| Rural Living                     |                                         | One Hectare                          | RuralLiving                              | Rural Living                             |                                   |
| Rural Living                     |                                         | Queen Louisa                         | Rural Living                             | Rural Living                             |                                   |
| Rural Living                     |                                         | Sunnyside                            | Rural Living                             | Rural Living                             |                                   |