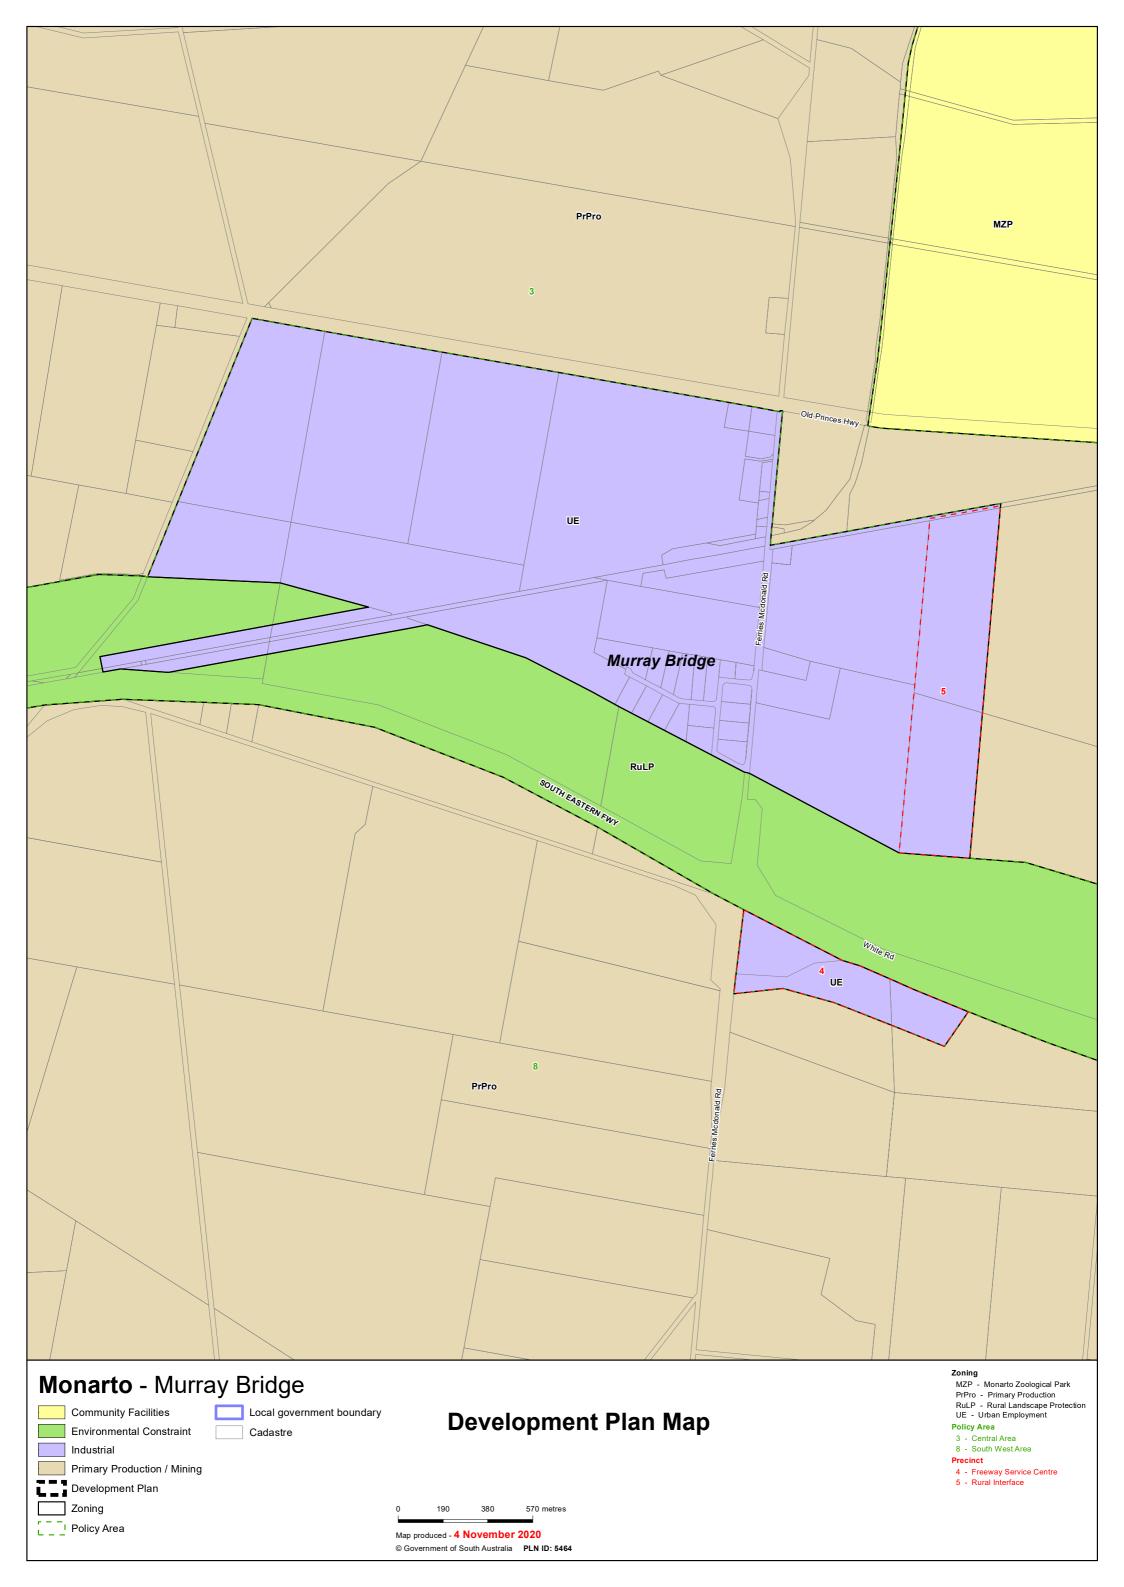

## **TRANSITION TABLE – Murray Bridge**

| Current Development<br>Plan Zone | Current Development<br>Plan Policy Area | Current Development<br>Plan Precinct | Consultation November 2019 Code Proposal | Consultation November 2020 Code Proposal | Planning & Design<br>Code Subzone |
|----------------------------------|-----------------------------------------|--------------------------------------|------------------------------------------|------------------------------------------|-----------------------------------|
| Rural Living                     |                                         | Ten Hectare                          | Rural Living                             | RuralLiving                              |                                   |
| Rural Living                     |                                         | Two Hectare                          | RuralLiving                              | Rural Living                             |                                   |
| Rural Living                     | Equine Rural Living                     |                                      | RuralLiving                              | Rural Living                             | Intensive Horse Establishments    |
| Rural Living                     |                                         | Swanport                             | Residential Neighbourhood                | Rural Neighbourhood                      |                                   |
| Urban Employment                 |                                         |                                      | Employment                               | Strategic Employment                     |                                   |
| Urban Employment                 |                                         | Freeway Service Centre Precinct 4    | Suburban Employment                      | Employment                               | Roadside Service Centre           |
| Urban Employment                 |                                         | Rural Interface Precinct 5           | Employment                               | Strategic Employment                     |                                   |