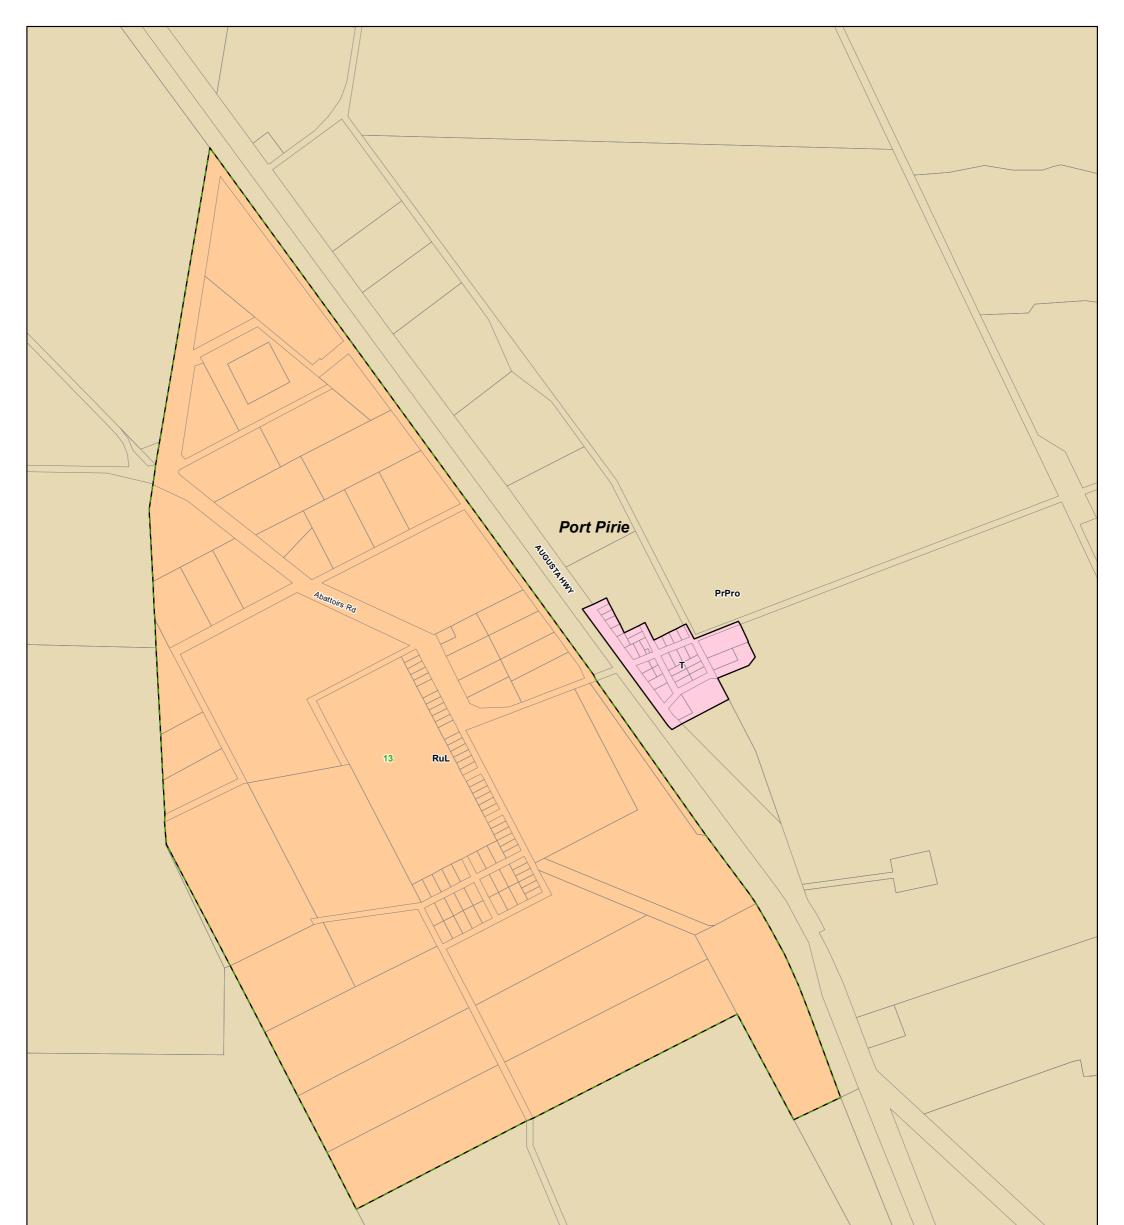

# **Development Plan Map**

© Government of South Australia PLN ID: 5464

# **Development Plan Map**

| Zoning                            | 11 - Landscape Protection Policy Area 11 |
|-----------------------------------|------------------------------------------|
| Af - Airfield                     | 12 - Landscape Protection Policy Area 12 |
|                                   |                                          |
| BH - Bulk Handling                | 13 - Rural Living Policy Area 13         |
| C - Commercial                    | 14 - Rural Living Policy Area 14         |
| CstCon - Coastal Conservation     | 15 - Rural Living Policy Area 15         |
| Cu - Community                    | 16 - Rural Living Policy Area 16         |
| DU - Deferred Urban               | 17 - Rural Living Policy Area 17         |
| In - Industry                     | 18 - Rural Living Policy Area 18         |
| LCe - Local Centre                | 19 - Industry Policy Area 19             |
| MU - Mixed Use                    | 2 - Commercial Policy Area 2             |
| NCe - Neighbourhood Centre        | 3 - Commercial Policy Area 3             |
| PrPro - Primary Production        | 4 - Industry Policy Area 4               |
| R - Residential                   | 5 - Industry Policy Area 5               |
| RCe - Regional Centre             | 6 - Industry Policy Area 6               |
| RuL - Rural Living                | 7 - Mixed Use Policy Area 7              |
| RuLP - Rural Landscape Protection | 8 - Mixed Use Policy Area 8              |
| T - Township                      | 9 - Regional Centre Policy Area 9        |
| TCe - Town Centre                 |                                          |
| Policy Area                       |                                          |
| 1 - Commercial Policy Area 1      |                                          |
| 10 - Residential Policy Area 10   |                                          |
|                                   |                                          |

Inf(A) - Infrastructure (Airfield)

RuL - Rural Living SAC - Suburban Activity Centre

SE - Suburban Employment

TD - Tourism Development TMS - Township Main Street

UAC - Urban Activity Centre

SN - Suburban Neighbourhood T - Township

Ru - Rural