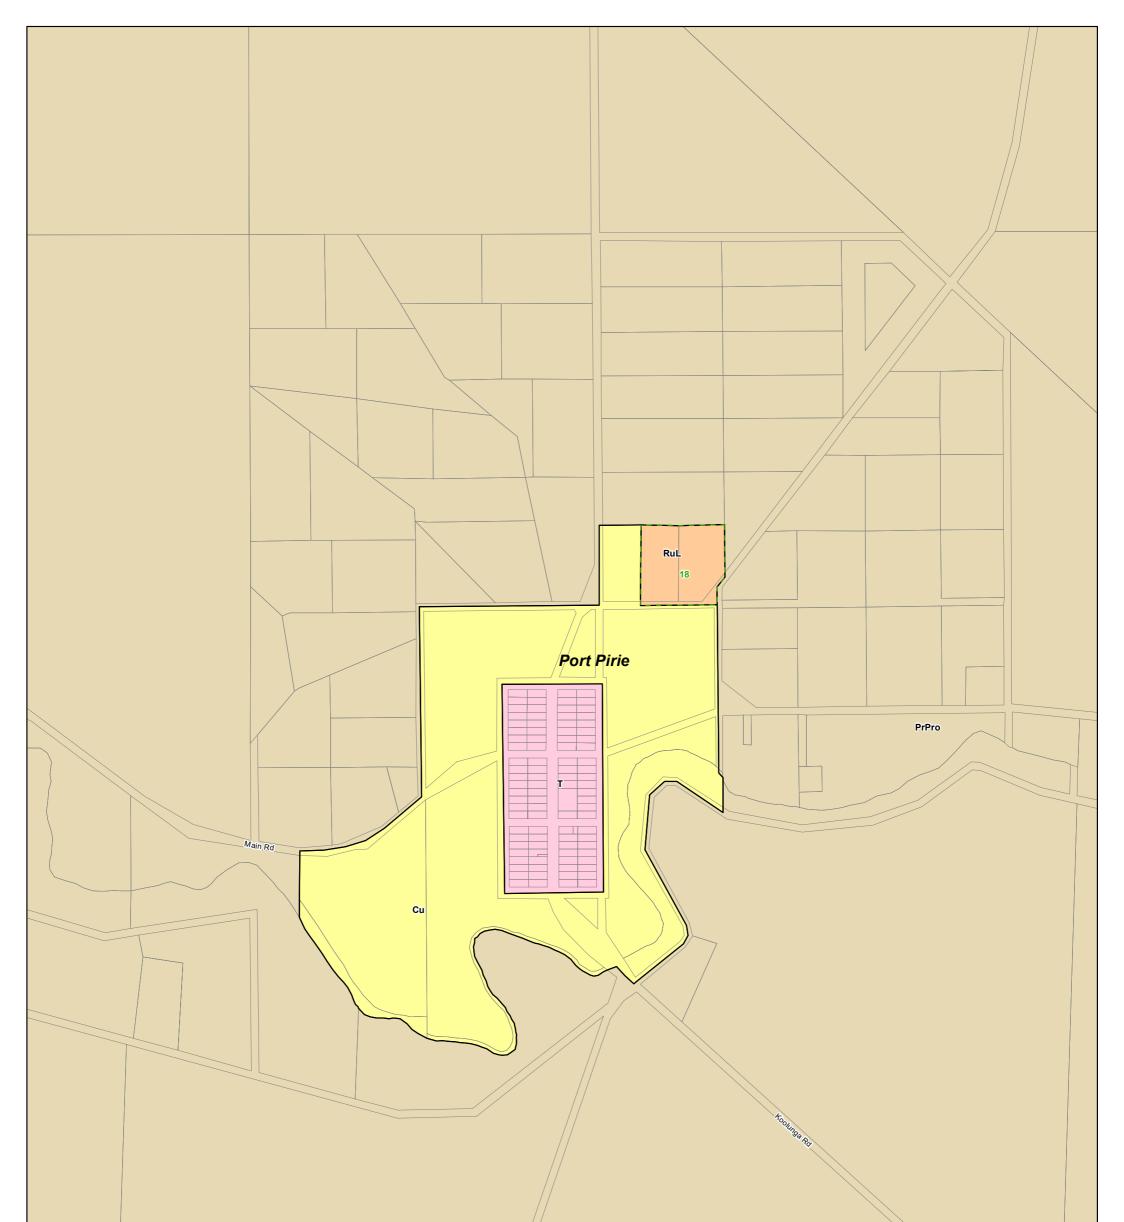

# **Development Plan Map**

| Zoning                            | 11 - Landscape Protection Policy Area 11 |
|-----------------------------------|------------------------------------------|
| Af - Airfield                     | 12 - Landscape Protection Policy Area 12 |
|                                   |                                          |
| BH - Bulk Handling                | 13 - Rural Living Policy Area 13         |
| C - Commercial                    | 14 - Rural Living Policy Area 14         |
| CstCon - Coastal Conservation     | 15 - Rural Living Policy Area 15         |
| Cu - Community                    | 16 - Rural Living Policy Area 16         |
| DU - Deferred Urban               | 17 - Rural Living Policy Area 17         |
| In - Industry                     | 18 - Rural Living Policy Area 18         |
| LCe - Local Centre                | 19 - Industry Policy Area 19             |
| MU - Mixed Use                    | 2 - Commercial Policy Area 2             |
| NCe - Neighbourhood Centre        | 3 - Commercial Policy Area 3             |
| PrPro - Primary Production        | 4 - Industry Policy Area 4               |
| R - Residential                   | 5 - Industry Policy Area 5               |
| RCe - Regional Centre             | 6 - Industry Policy Area 6               |
| RuL - Rural Living                | 7 - Mixed Use Policy Area 7              |
| RuLP - Rural Landscape Protection | 8 - Mixed Use Policy Area 8              |
| T - Township                      | 9 - Regional Centre Policy Area 9        |
| TCe - Town Centre                 |                                          |
| Policy Area                       |                                          |
| 1 - Commercial Policy Area 1      |                                          |
| 10 - Residential Policy Area 10   |                                          |
|                                   |                                          |

Inf(A) - Infrastructure (Airfield)

RuL - Rural Living SAC - Suburban Activity Centre

SE - Suburban Employment

TD - Tourism Development TMS - Township Main Street

UAC - Urban Activity Centre

SN - Suburban Neighbourhood T - Township

Ru - Rural

# **Development Plan Map**

© Government of South Australia PLN ID: 5464