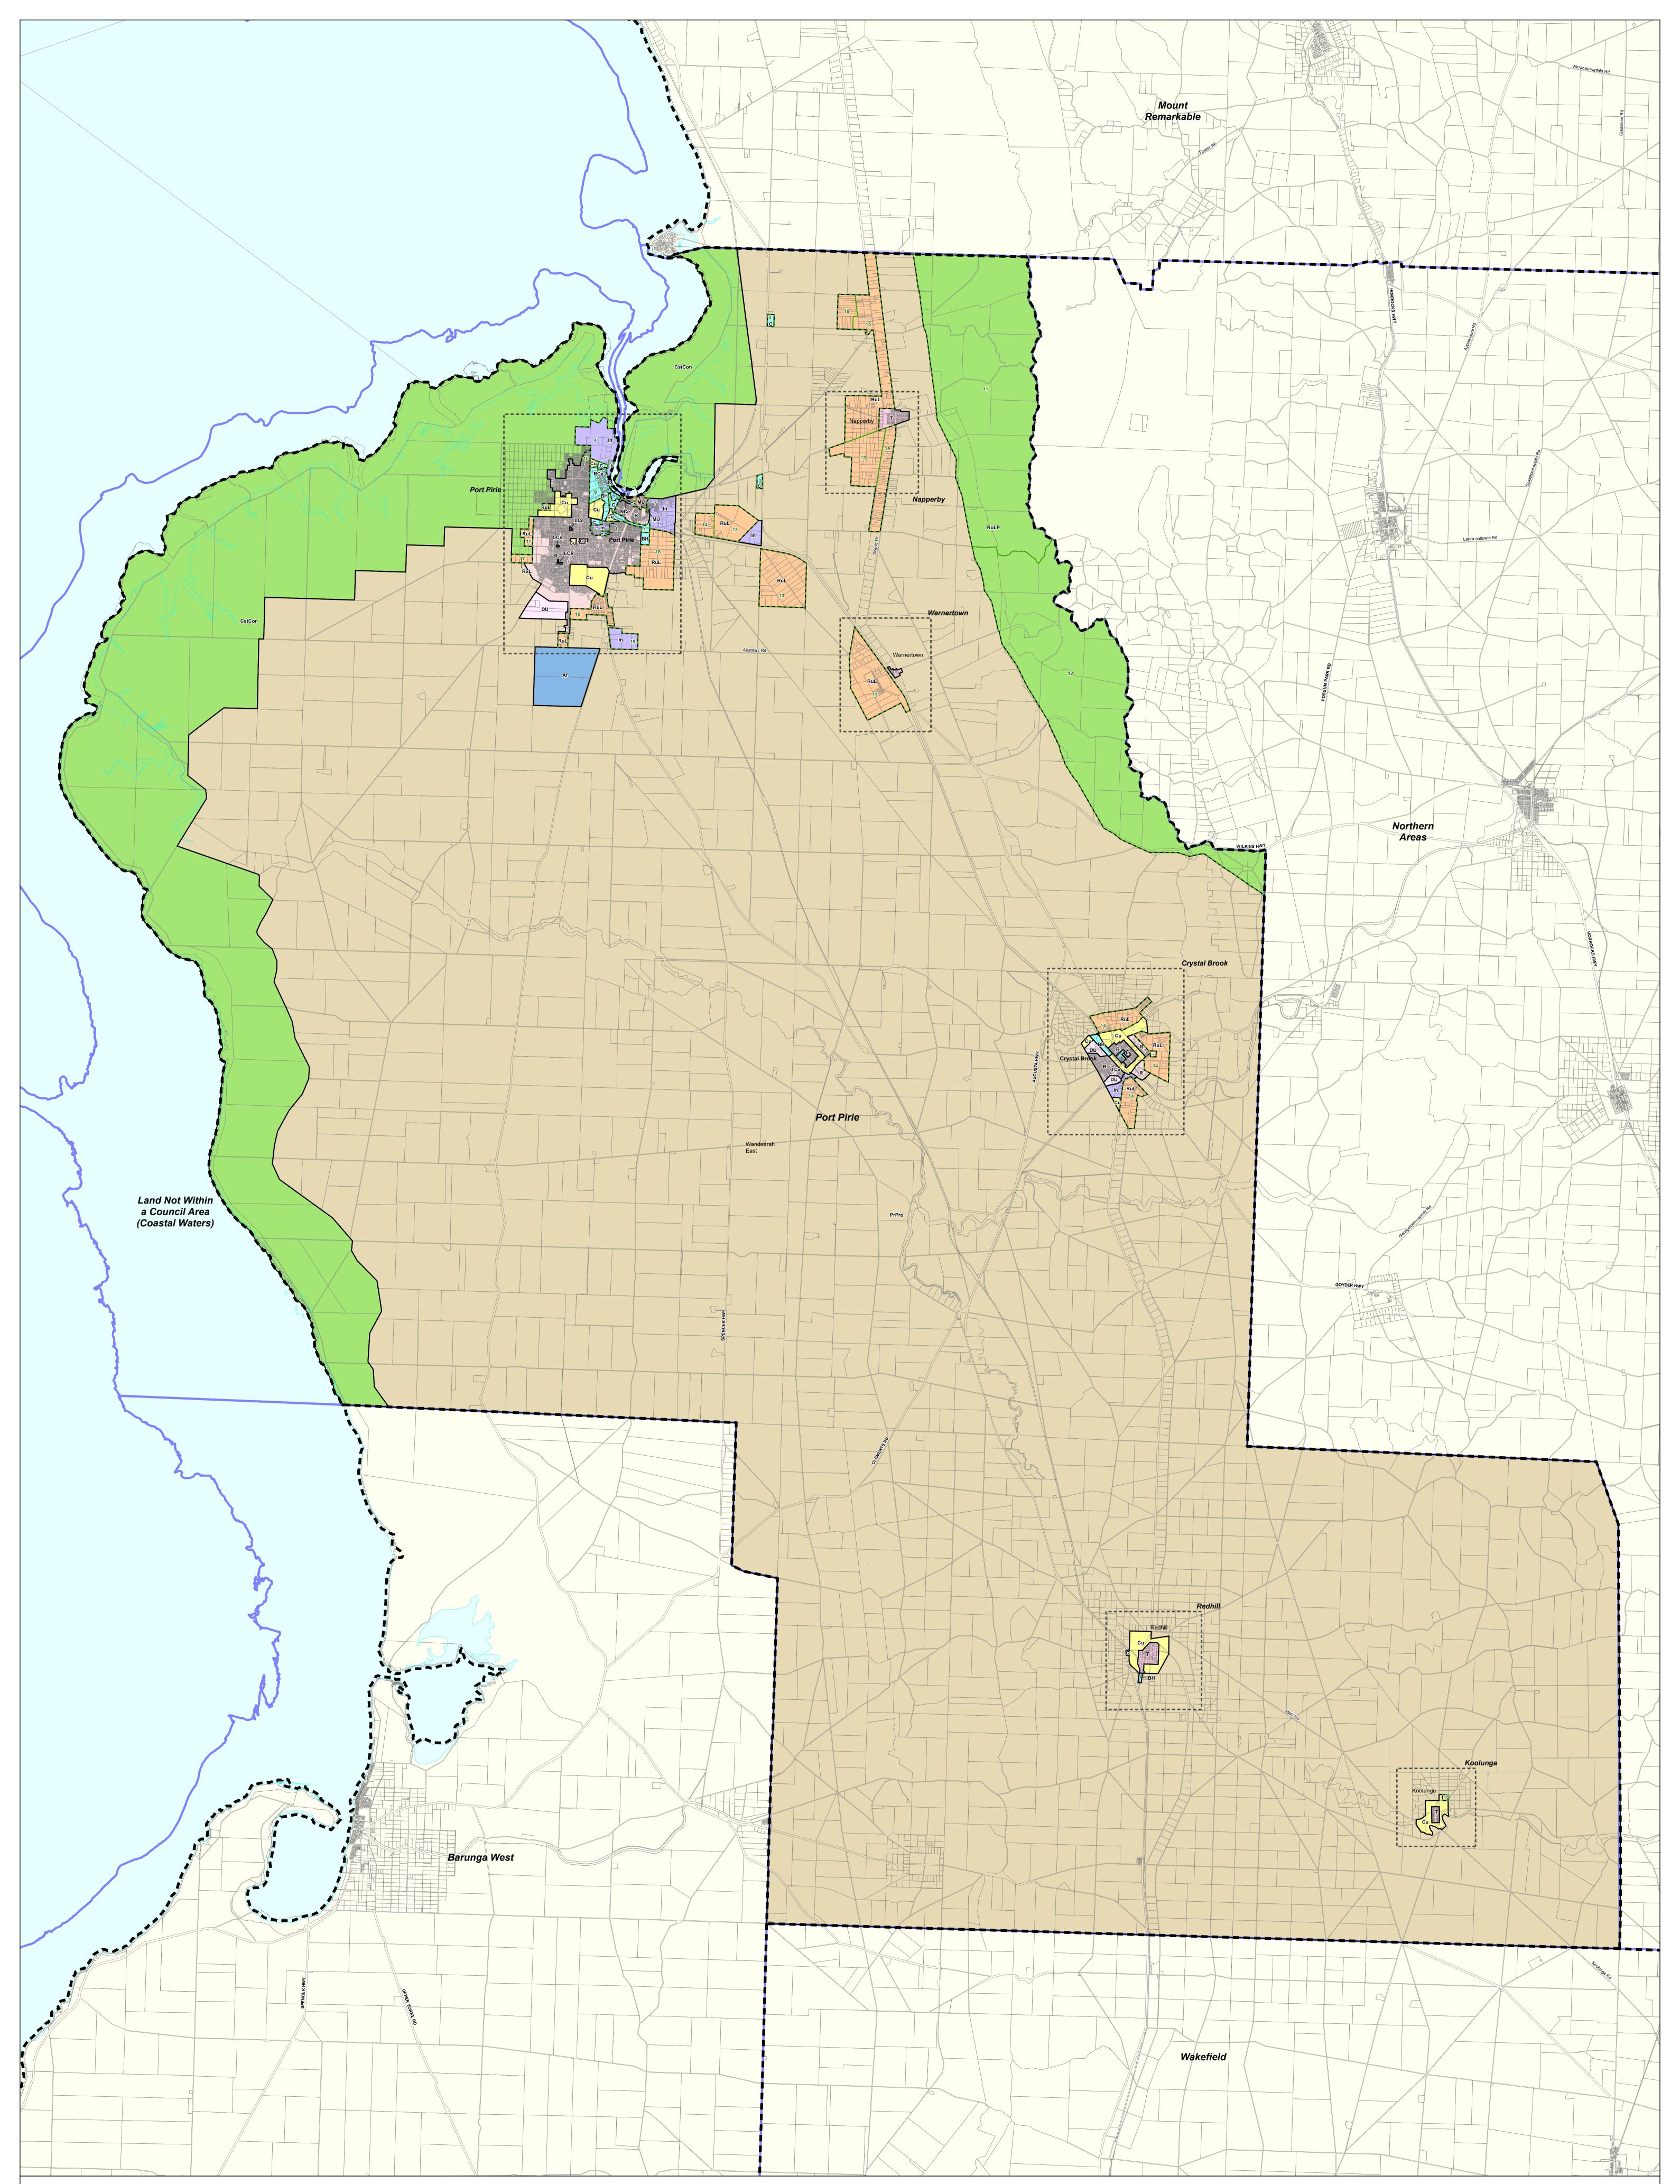

# **Development Plan Map**

| Zoning                            | 11 - Landscape Protection Policy Area 11 |
|-----------------------------------|------------------------------------------|
| Af - Airfield                     | 12 - Landscape Protection Policy Area 12 |
|                                   |                                          |
| BH - Bulk Handling                | 13 - Rural Living Policy Area 13         |
| C - Commercial                    | 14 - Rural Living Policy Area 14         |
| CstCon - Coastal Conservation     | 15 - Rural Living Policy Area 15         |
| Cu - Community                    | 16 - Rural Living Policy Area 16         |
| DU - Deferred Urban               | 17 - Rural Living Policy Area 17         |
| In - Industry                     | 18 - Rural Living Policy Area 18         |
| LCe - Local Centre                | 19 - Industry Policy Area 19             |
| MU - Mixed Use                    | 2 - Commercial Policy Area 2             |
| NCe - Neighbourhood Centre        | 3 - Commercial Policy Area 3             |
| PrPro - Primary Production        | 4 - Industry Policy Area 4               |
| R - Residential                   | 5 - Industry Policy Area 5               |
| RCe - Regional Centre             | 6 - Industry Policy Area 6               |
| RuL - Rural Living                | 7 - Mixed Use Policy Area 7              |
| RuLP - Rural Landscape Protection | 8 - Mixed Use Policy Area 8              |
| T - Township                      | 9 - Regional Centre Policy Area 9        |
| TCe - Town Centre                 |                                          |
| Policy Area                       |                                          |
| 1 - Commercial Policy Area 1      |                                          |
| 10 - Residential Policy Area 10   |                                          |
|                                   |                                          |

Inf(A) - Infrastructure (Airfield)

RuL - Rural Living SAC - Suburban Activity Centre

SE - Suburban Employment

TD - Tourism Development TMS - Township Main Street

UAC - Urban Activity Centre

SN - Suburban Neighbourhood T - Township

Ru - Rural