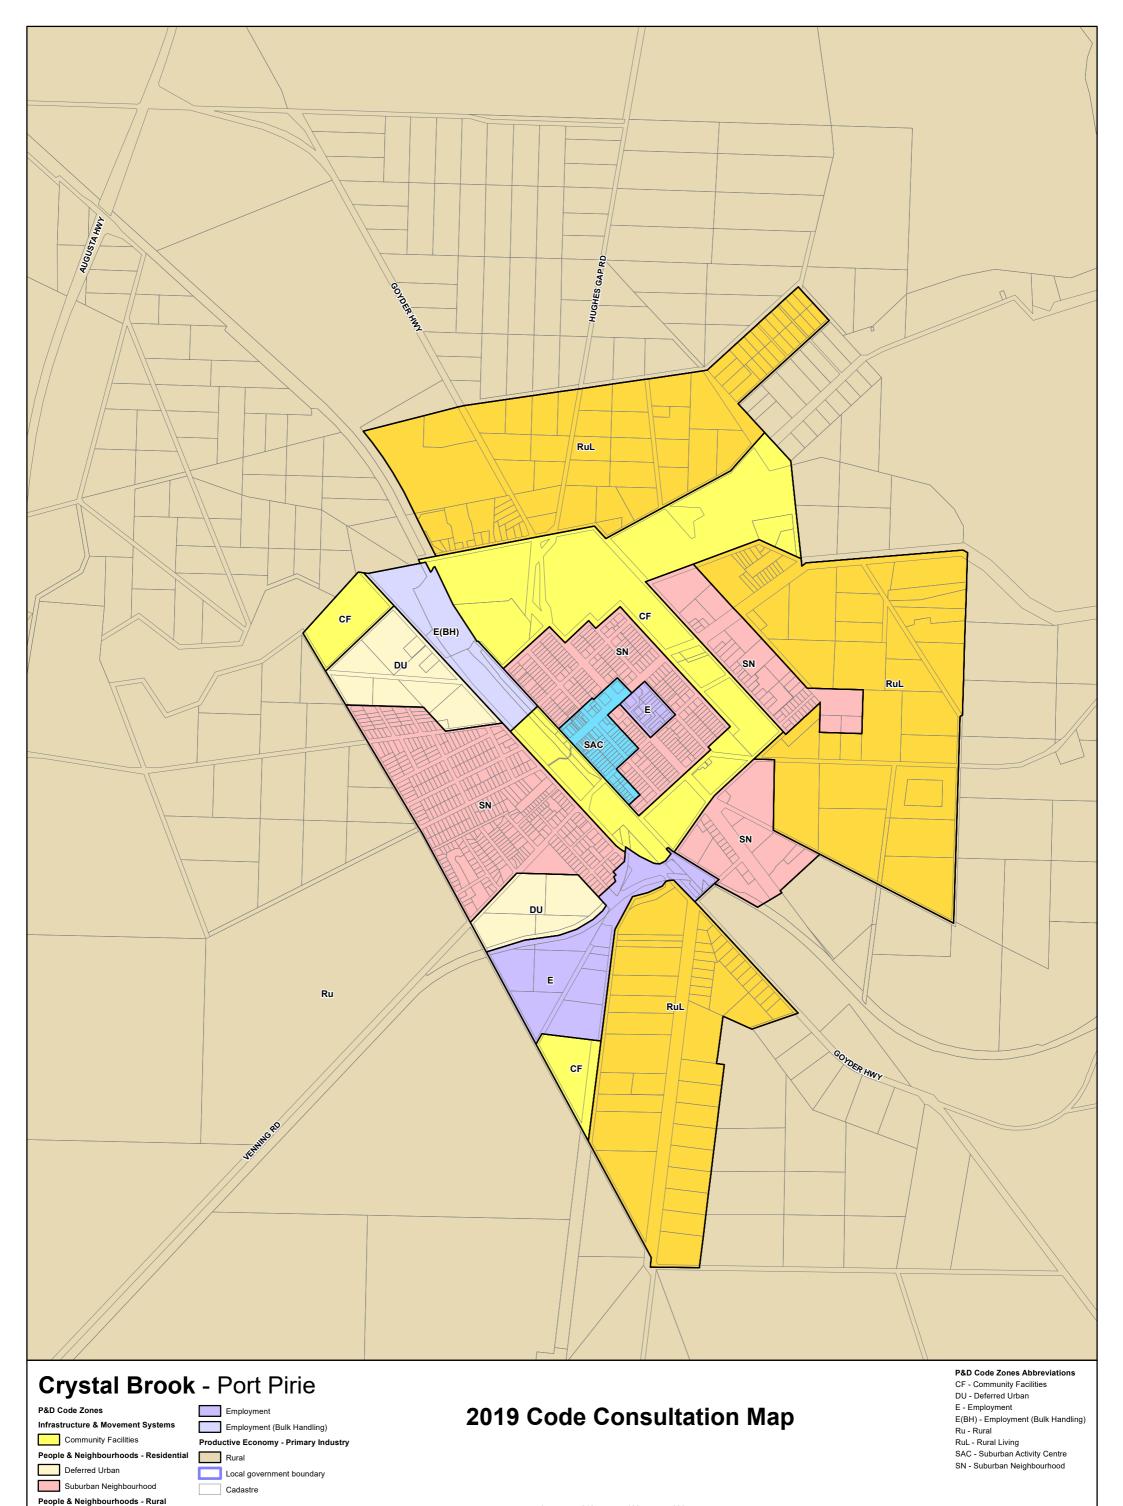

# **Port Pirie**

P&D Code Zones

| 2020 Updated Code | <b>Consultation Map</b> |
|-------------------|-------------------------|
|-------------------|-------------------------|

Attorney-General's Department

Rural Living

Productive Economy - Employment

Suburban Activity Centre

### P&D Code Zones - Crystal Brook - Port Pirie DRAFT

P&D Code Zones Abbreviations

SE - Strategic Employment

P&D Code Zones

Productive Economy - Employment

|  | Strategic Employment |
|--|----------------------|
|--|----------------------|