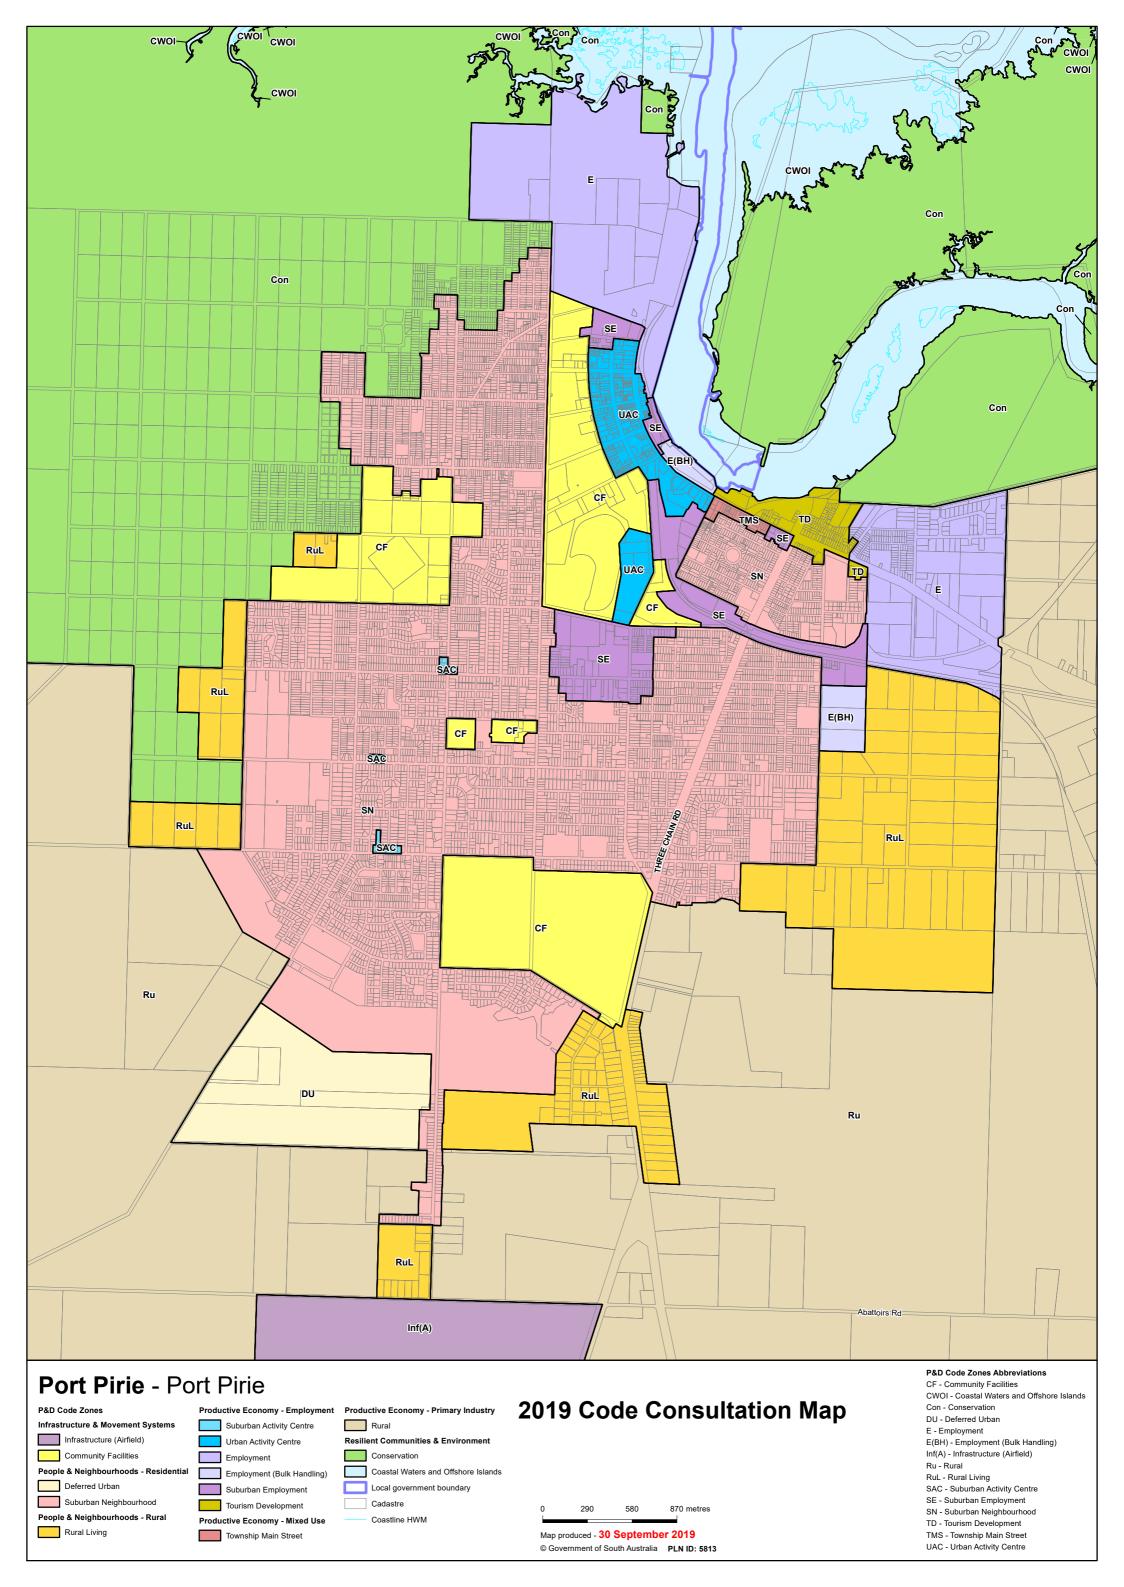

#### P&D Code Zones - Port Pirie - Port Pirie DRAFT

P&D Code Zones

Productive Economy - Employment

| Local Activity Centre     |
|---------------------------|
| Urban Activity Centre     |
| Employment                |
| Strategic Employment      |
| Local government boundary |
| Cadastre                  |
| <br>Coastline HWM         |
|                           |

### 2020 Updated Code Consultation Map

| 0 | 290 | 580 | 870 metres |
|---|-----|-----|------------|
|   |     |     |            |
|   |     |     |            |

Map produced by AGD Planning and Land Use Services. Compiled 4 November 2020 © Government of South Australia PLN ID: 5813

#### P&D Code Zones Abbreviations

E - Employment LAC - Local Activity Centre SE - Strategic Employment UAC - Urban Activity Centre