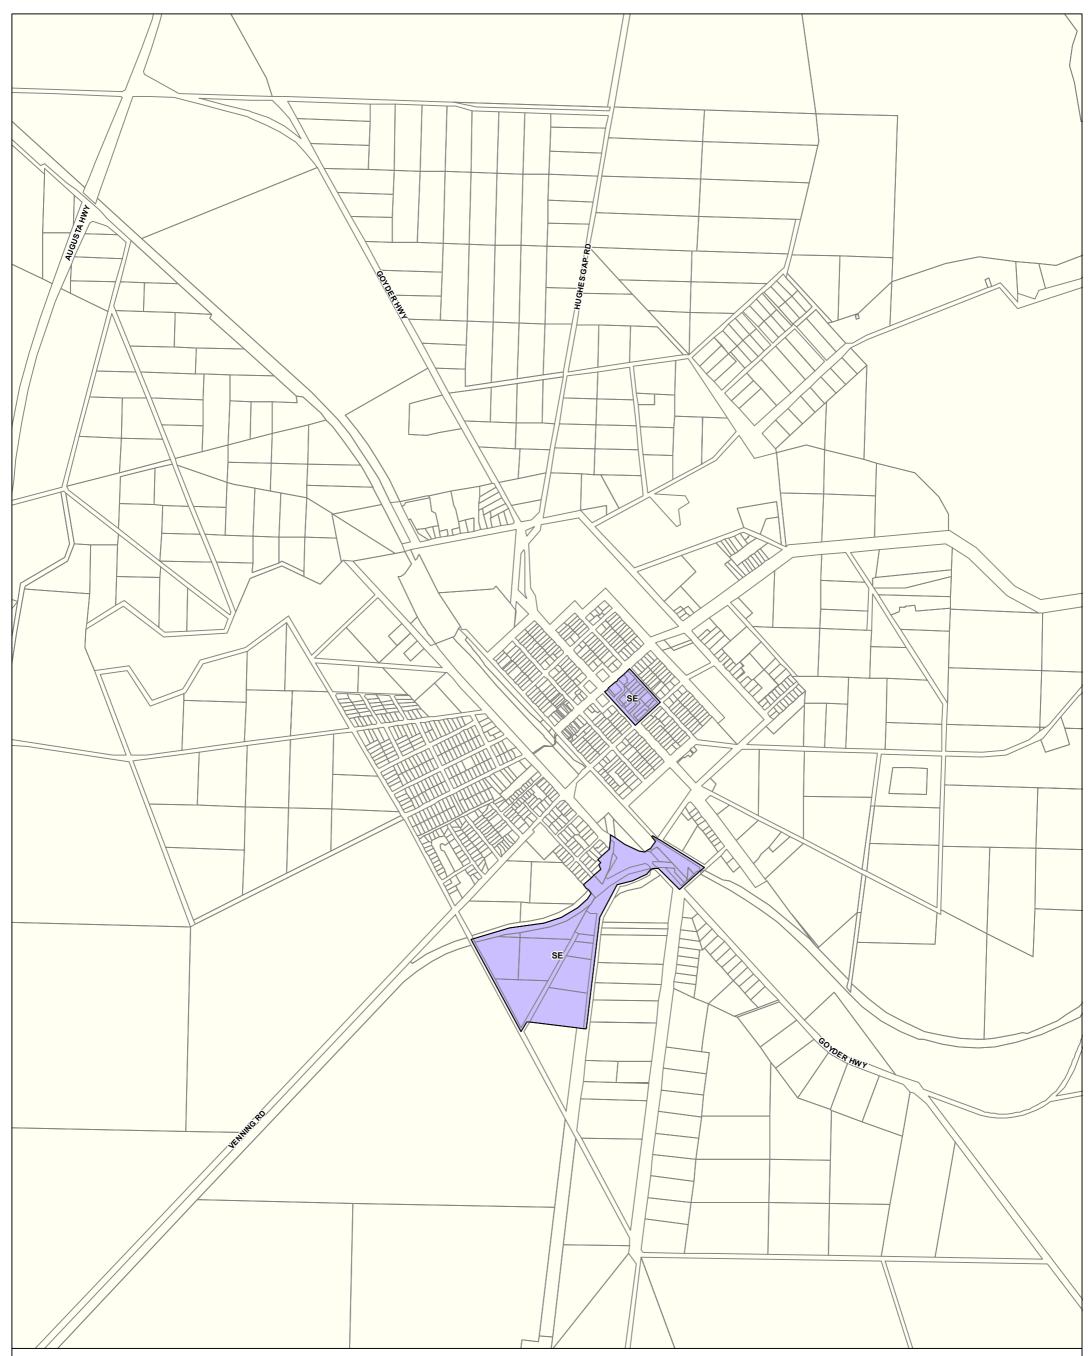

Inf(A) - Infrastructure (Airfield)

RuL - Rural Living SAC - Suburban Activity Centre

SE - Suburban Employment

TD - Tourism Development TMS - Township Main Street

UAC - Urban Activity Centre

SN - Suburban Neighbourhood T - Township

Rural Living

Productive Economy - Employment

Suburban Activity Centre