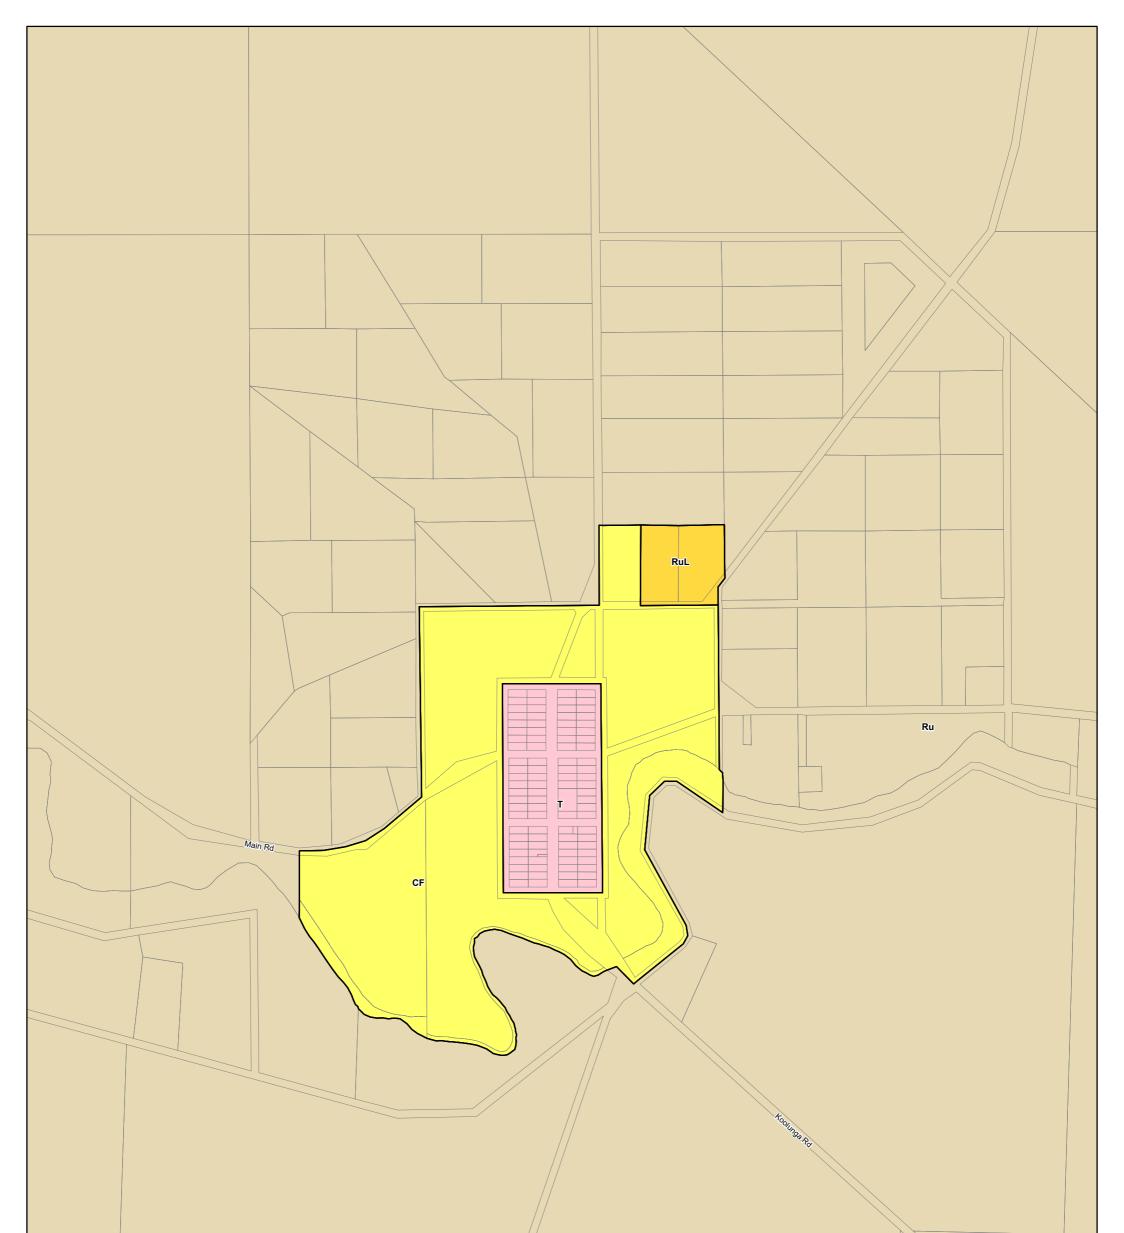

# 2020 Updated Code Consultation Map

| Koolunga - Port Pirie         P&D Code Zones       Cadastre         Infrastructure & Movement Systems         Community Facilities         People & Neighbourhoods - Residential         Township         People & Neighbourhoods - Rural | 2019 Code Consultation Map                                                                               | <b>P&amp;D Code Zones Abbreviations</b><br>CF - Community Facilities<br>Ru - Rural<br>RuL - Rural Living<br>T - Township |
|-------------------------------------------------------------------------------------------------------------------------------------------------------------------------------------------------------------------------------------------|----------------------------------------------------------------------------------------------------------|--------------------------------------------------------------------------------------------------------------------------|
| Rural Living         Productive Economy - Primary Industry         Rural         Local government boundary                                                                                                                                | 0 120 240 360 metres<br>Map produced - 30 September 2019<br>© Government of South Australia PLN ID: 5813 |                                                                                                                          |

# P&D Code Zones - Koolunga - Port Pirie DRAFT

Local government boundary
Cadastre

# 2020 Updated Code Consultation Map