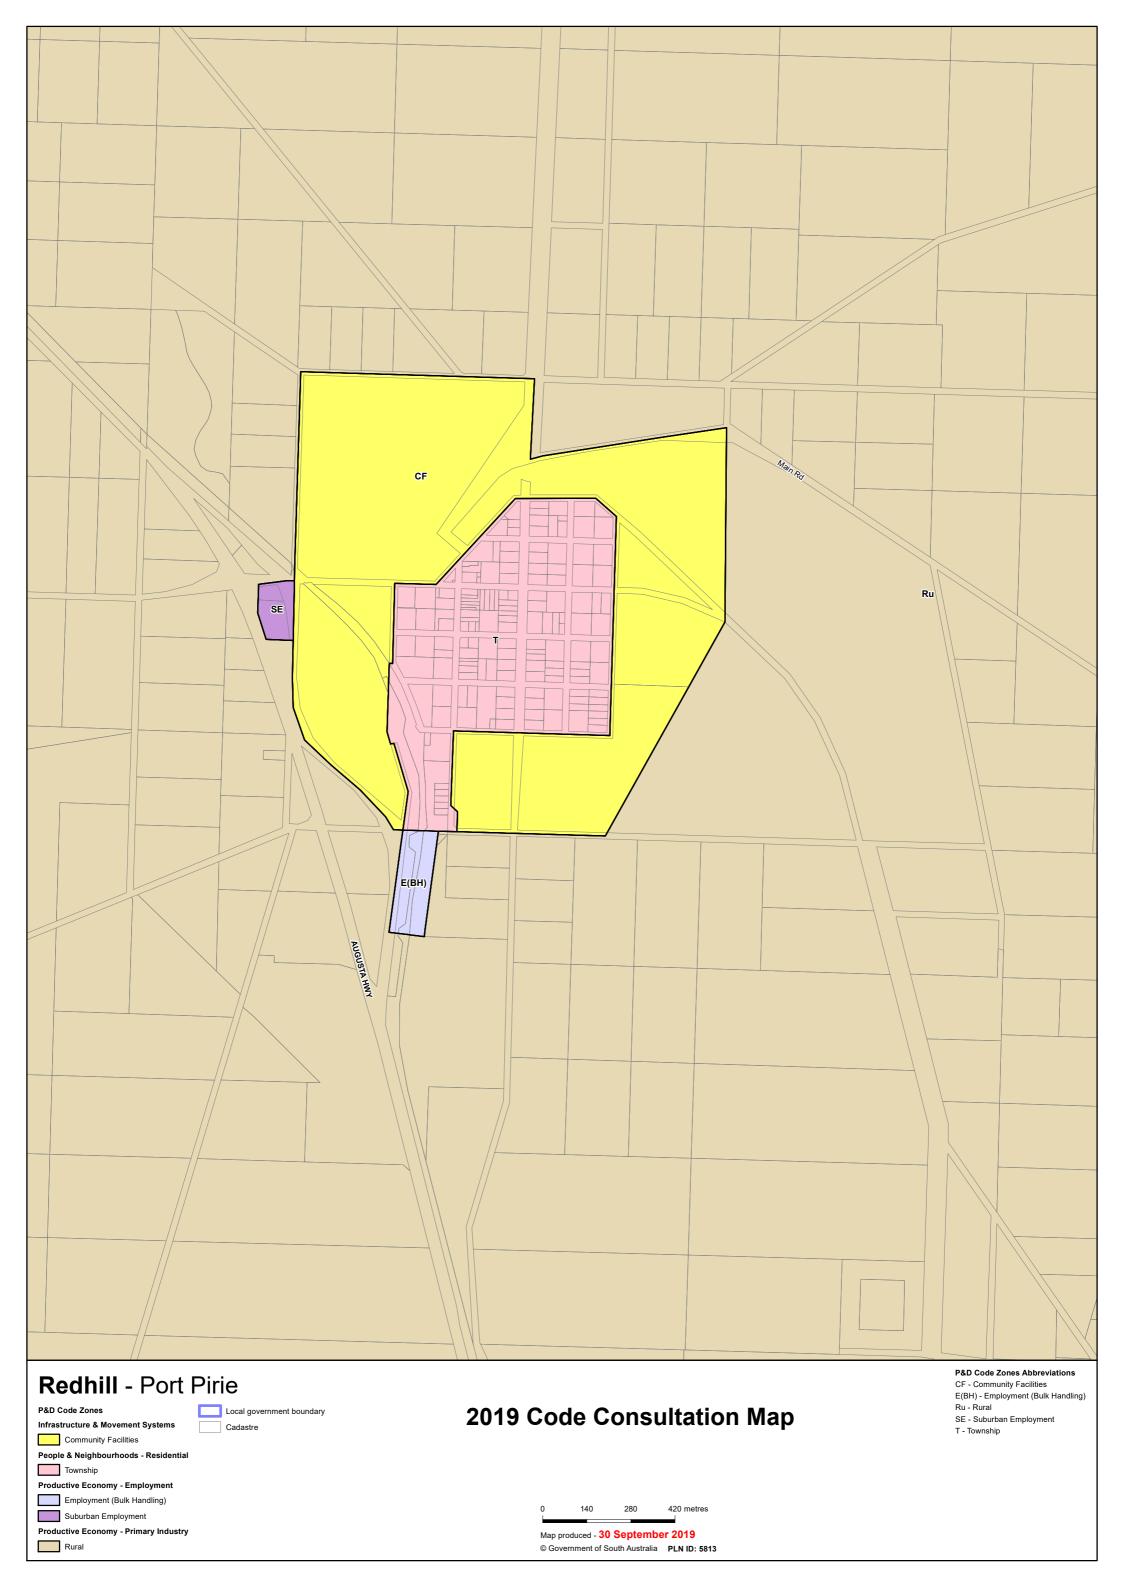

#### Redhill - Port Pirie

### P&D Code Zones - Redhill - Port Pirie DRAFT

P&D Code Zones Abbreviations

E - Employment

P&D Code Zones

Productive Economy - Employment

| Employment |  |
|------------|--|
|------------|--|

Local government boundary

Cadastre

# 2020 Updated Code Consultation Map

| 0 | 140 | 280 | 420 metres |
|---|-----|-----|------------|
|   |     |     |            |
|   |     |     |            |