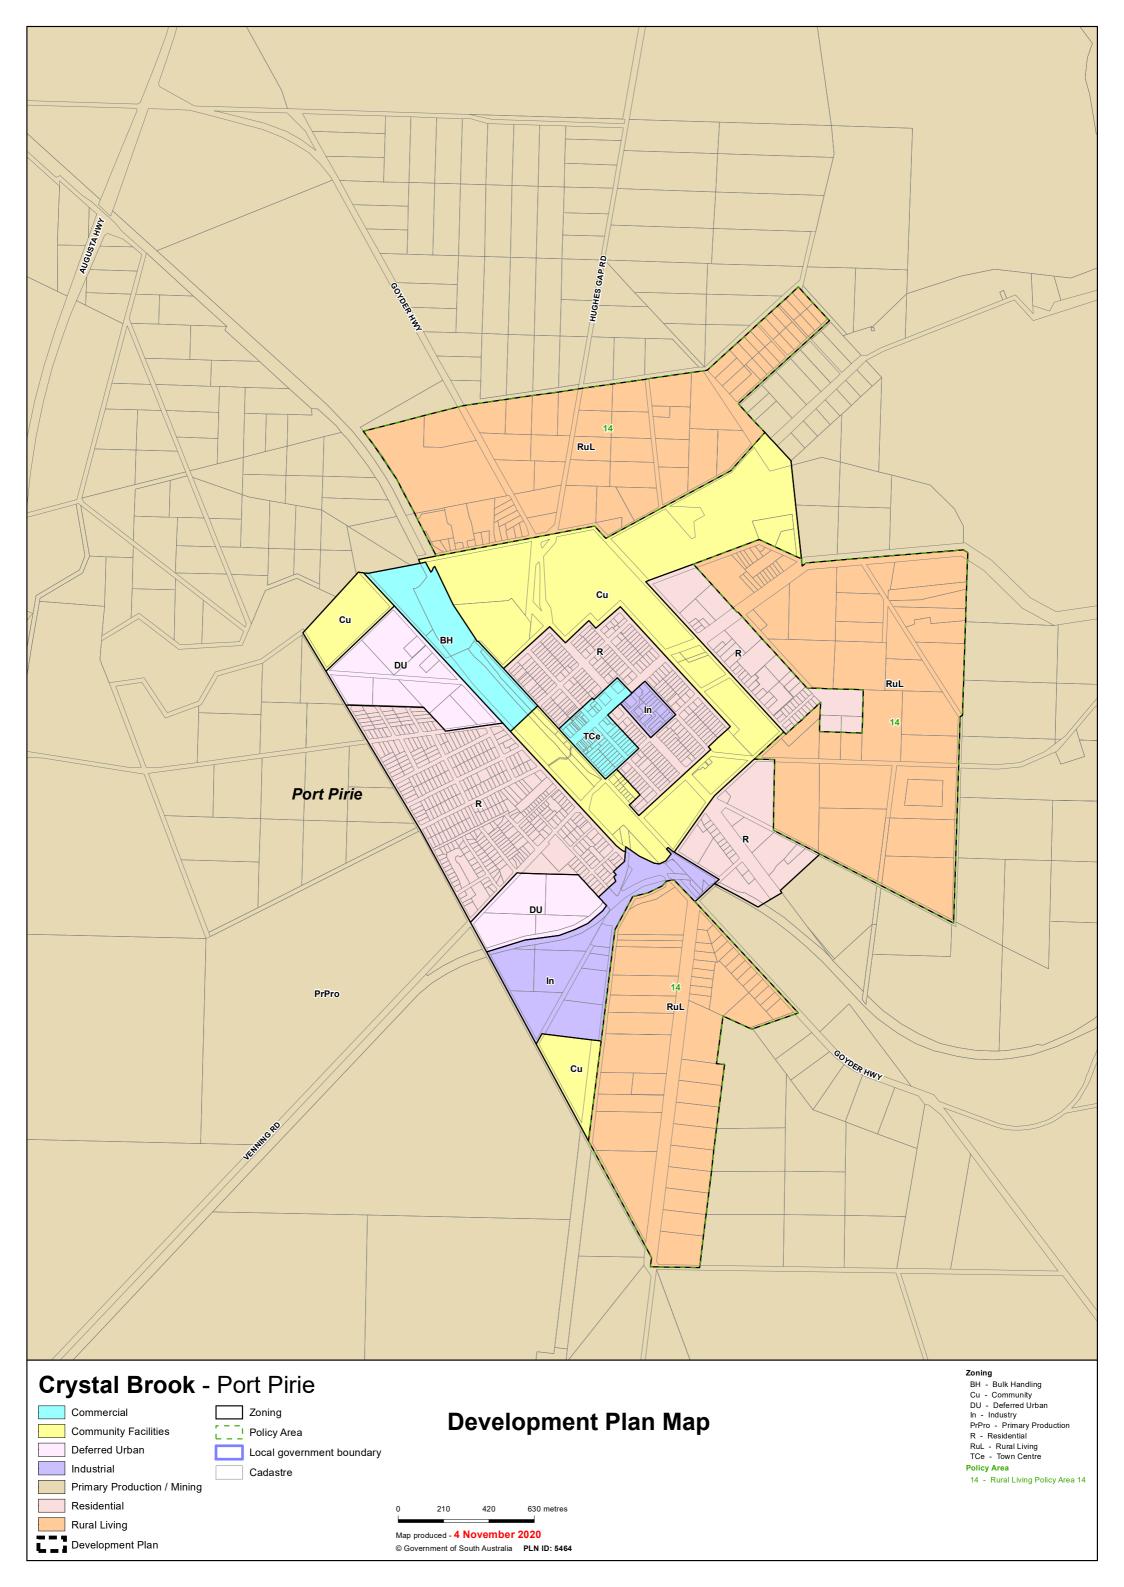

# **Development Plan Map**

| Zoning                            | 11 - Landscape Protection Policy Area 11 |
|-----------------------------------|------------------------------------------|
| Af - Airfield                     | 12 - Landscape Protection Policy Area 12 |
|                                   |                                          |
| BH - Bulk Handling                | 13 - Rural Living Policy Area 13         |
| C - Commercial                    | 14 - Rural Living Policy Area 14         |
| CstCon - Coastal Conservation     | 15 - Rural Living Policy Area 15         |
| Cu - Community                    | 16 - Rural Living Policy Area 16         |
| DU - Deferred Urban               | 17 - Rural Living Policy Area 17         |
| In - Industry                     | 18 - Rural Living Policy Area 18         |
| LCe - Local Centre                | 19 - Industry Policy Area 19             |
| MU - Mixed Use                    | 2 - Commercial Policy Area 2             |
| NCe - Neighbourhood Centre        | 3 - Commercial Policy Area 3             |
| PrPro - Primary Production        | 4 - Industry Policy Area 4               |
| R - Residential                   | 5 - Industry Policy Area 5               |
| RCe - Regional Centre             | 6 - Industry Policy Area 6               |
| RuL - Rural Living                | 7 - Mixed Use Policy Area 7              |
| RuLP - Rural Landscape Protection | 8 - Mixed Use Policy Area 8              |
| T - Township                      | 9 - Regional Centre Policy Area 9        |
| TCe - Town Centre                 |                                          |
| Policy Area                       |                                          |
| 1 - Commercial Policy Area 1      |                                          |
| 10 - Residential Policy Area 10   |                                          |
|                                   |                                          |

# **Development Plan Map**

© Government of South Australia PLN ID: 5464