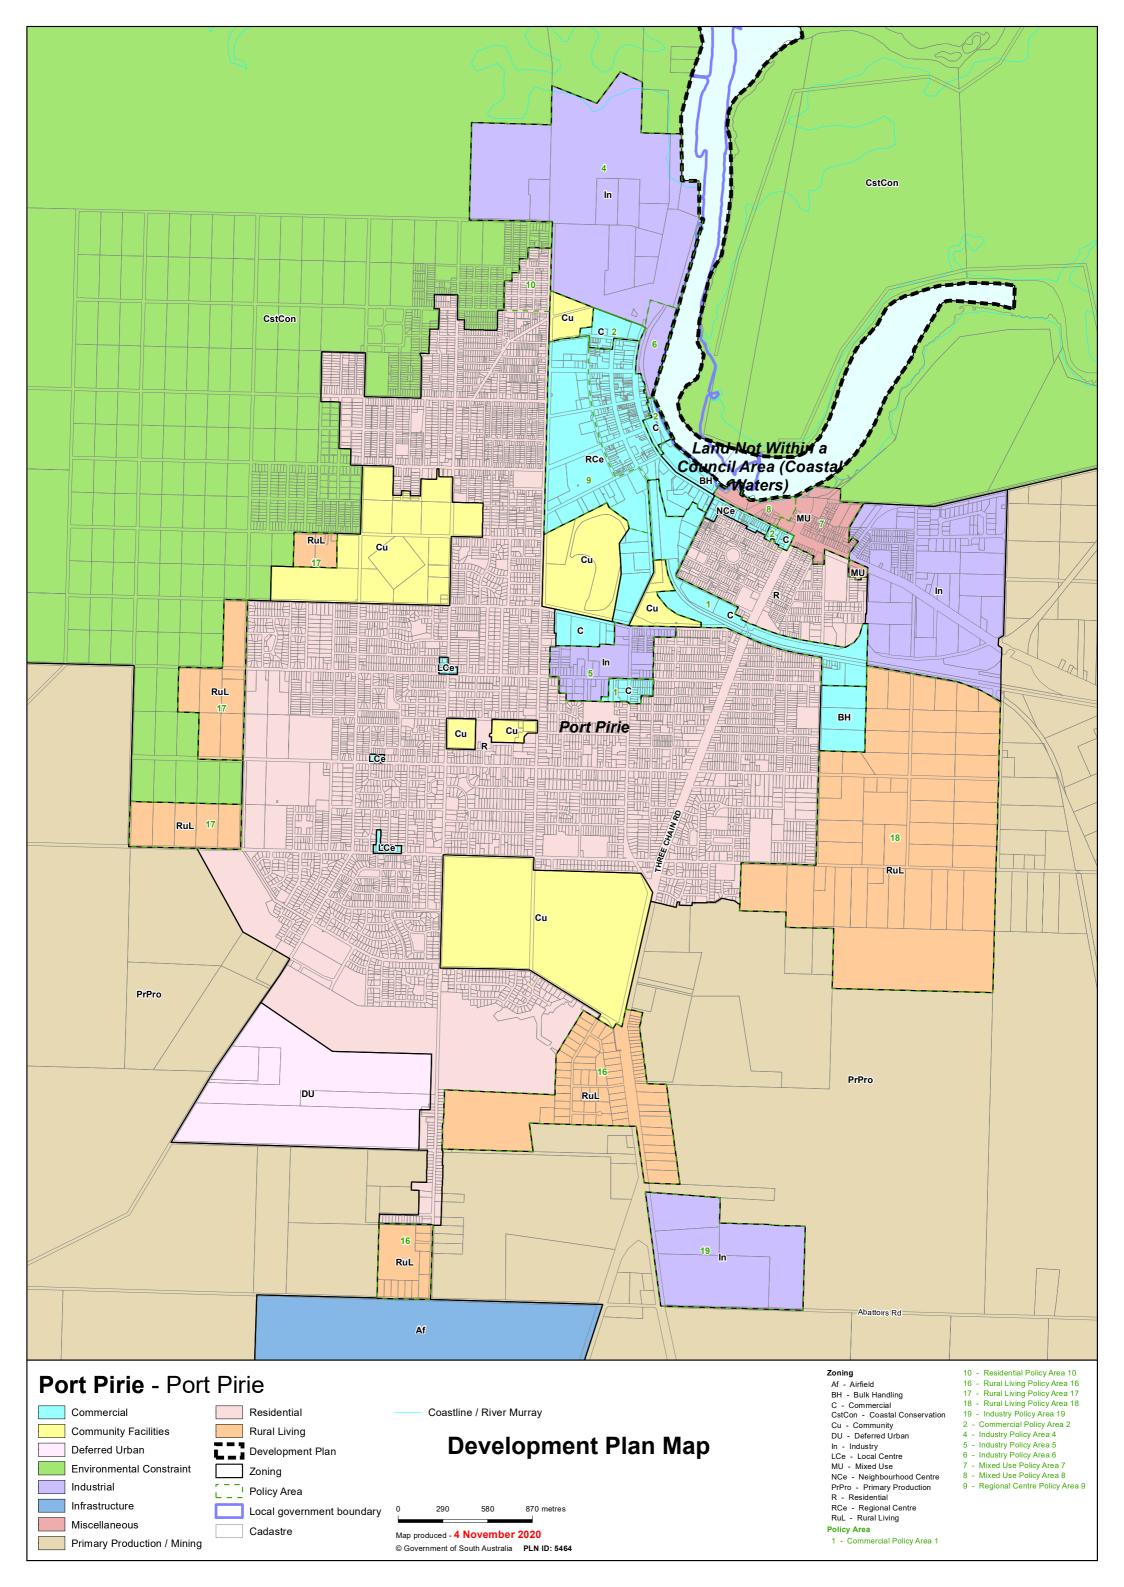

Inf(A) - Infrastructure (Airfield)

RuL - Rural Living SAC - Suburban Activity Centre

SE - Suburban Employment

TD - Tourism Development TMS - Township Main Street

UAC - Urban Activity Centre

SN - Suburban Neighbourhood T - Township

Ru - Rural

Rural Living

Productive Economy - Employment

Suburban Activity Centre

### P&D Code Zones - Crystal Brook - Port Pirie DRAFT

P&D Code Zones Abbreviations

SE - Strategic Employment

P&D Code Zones

Productive Economy - Employment

|  | Strategic Employment |
|--|----------------------|
|--|----------------------|