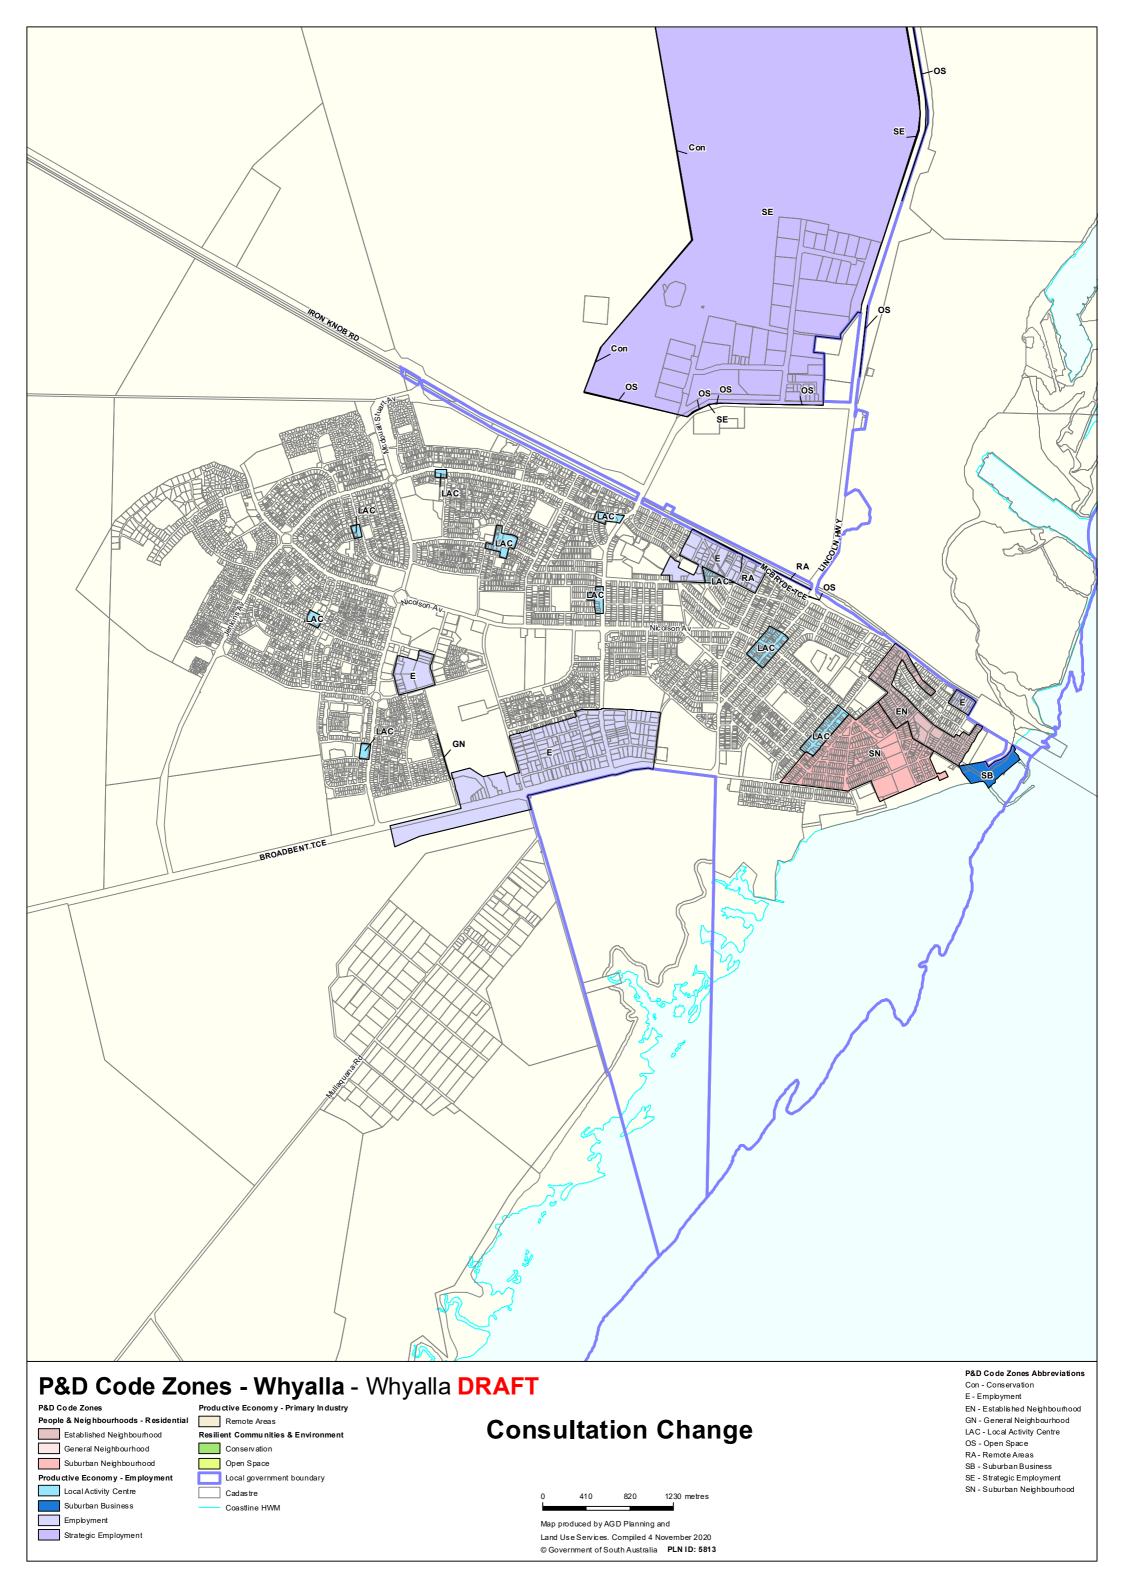

## **TRANSITION TABLE – Whyalla City Council**

| Current Development<br>Plan Zone | Current Development<br>Plan Policy Area | Current<br>Development<br>Plan Precinct | Consultation November 2019 Code Proposal     | Consultation November<br>2020 Code Proposal         | Planning & Design<br>Code Subzone |
|----------------------------------|-----------------------------------------|-----------------------------------------|----------------------------------------------|-----------------------------------------------------|-----------------------------------|
| Airfield                         |                                         |                                         | Infrastructure (Airfield)                    | Infrastructure (Airfield)                           |                                   |
| Caravan and Tourist Park         |                                         |                                         | Caravan and Tourist Park                     | Caravan and Tourist Park                            |                                   |
| Coastal Conservation             |                                         |                                         | Conservation                                 | Conservation                                        | Visitor Experience                |
| Coastal Marina                   |                                         |                                         | Infrastructure (Ferry and Marina Facilities) | Infrastructure (Ferry and Marina Facilities)        |                                   |
| Coastal Open Space               |                                         |                                         | Open Space                                   | Open Space                                          |                                   |
| Coastal Settlement               |                                         |                                         | Rural Shack Settlement                       | Rural Shack Settlement                              |                                   |
| Commercial                       |                                         |                                         | Suburban Employment                          | Employment                                          |                                   |
| Community                        |                                         |                                         | Community Facilities                         | Community Facilities                                |                                   |
| Conservation                     |                                         |                                         | Community Facilities                         | Community Facilities                                |                                   |
| Deferred (Industry)              |                                         |                                         | Deferred Urban                               | Deferred Urban                                      |                                   |
| District Centre                  |                                         |                                         | Suburban Activity Centre                     | Suburban Activity Centre                            |                                   |
| Industry                         |                                         |                                         | Employment                                   | Strategic Employment                                |                                   |
| Industry Buffer                  |                                         |                                         | Rural                                        | Rural                                               |                                   |
| Infrastructure                   |                                         |                                         | Infrastructure                               | Infrastructure                                      |                                   |
| Light Industry                   |                                         |                                         | Suburban Employment                          | Employment                                          |                                   |
| Local Centre                     |                                         |                                         | Suburban Activity Centre                     | Local Activity Centre                               |                                   |
| Mixed Use (Foreshore)            |                                         |                                         | Suburban Business and Innovation             | Suburban Business                                   |                                   |
| NO ZONES                         |                                         |                                         | Commonwealth Facilities                      | Commonwealth Facilities                             |                                   |
| Open Space                       |                                         |                                         | Open Space                                   | Open Space                                          |                                   |
| Recreation                       |                                         |                                         | Recreation                                   | Recreation                                          |                                   |
| Regional Centre                  |                                         |                                         | Urban Activity Centre                        | Urban Activity Centre                               |                                   |
| Remote Area                      |                                         |                                         | Remote Area                                  | Remote Areas                                        |                                   |
| Residential                      |                                         |                                         | General Neighbourhood                        | General Neighbourhood and Suburban<br>Neighbourhood |                                   |
| Residential                      | Beach Road                              |                                         | Urban Renewal Neighbourhood                  | Urban Renewal Neighbourhood                         |                                   |

## **TRANSITION TABLE – Whyalla City Council**

| Current Development<br>Plan Zone | Current Development<br>Plan Policy Area | Current<br>Development<br>Plan Precinct | Consultation November 2019 Code Proposal | Consultation November<br>2020 Code Proposal | Planning & Design<br>Code Subzone |
|----------------------------------|-----------------------------------------|-----------------------------------------|------------------------------------------|---------------------------------------------|-----------------------------------|
| Residential Character            |                                         |                                         | Suburban Neighbourhood                   | Established Neighbourhood                   |                                   |
| Rural (Industry Buffer)          |                                         |                                         | Rural                                    | Rural                                       |                                   |
| RuralLiving                      |                                         |                                         | Rural Living                             | Rural Living                                |                                   |
| Settlement                       |                                         |                                         | Rural Settlement                         | Rural Settlement                            |                                   |
| Special Industry                 |                                         |                                         | Employment                               | Strategic Employment                        | Significant Industry              |
| Special Industry (Hydrocarbon)   |                                         |                                         | Employment                               | Strategic Employment                        | Significant Industry              |
| Town Centre                      |                                         |                                         | Township Main Street                     | Township Main Street                        |                                   |