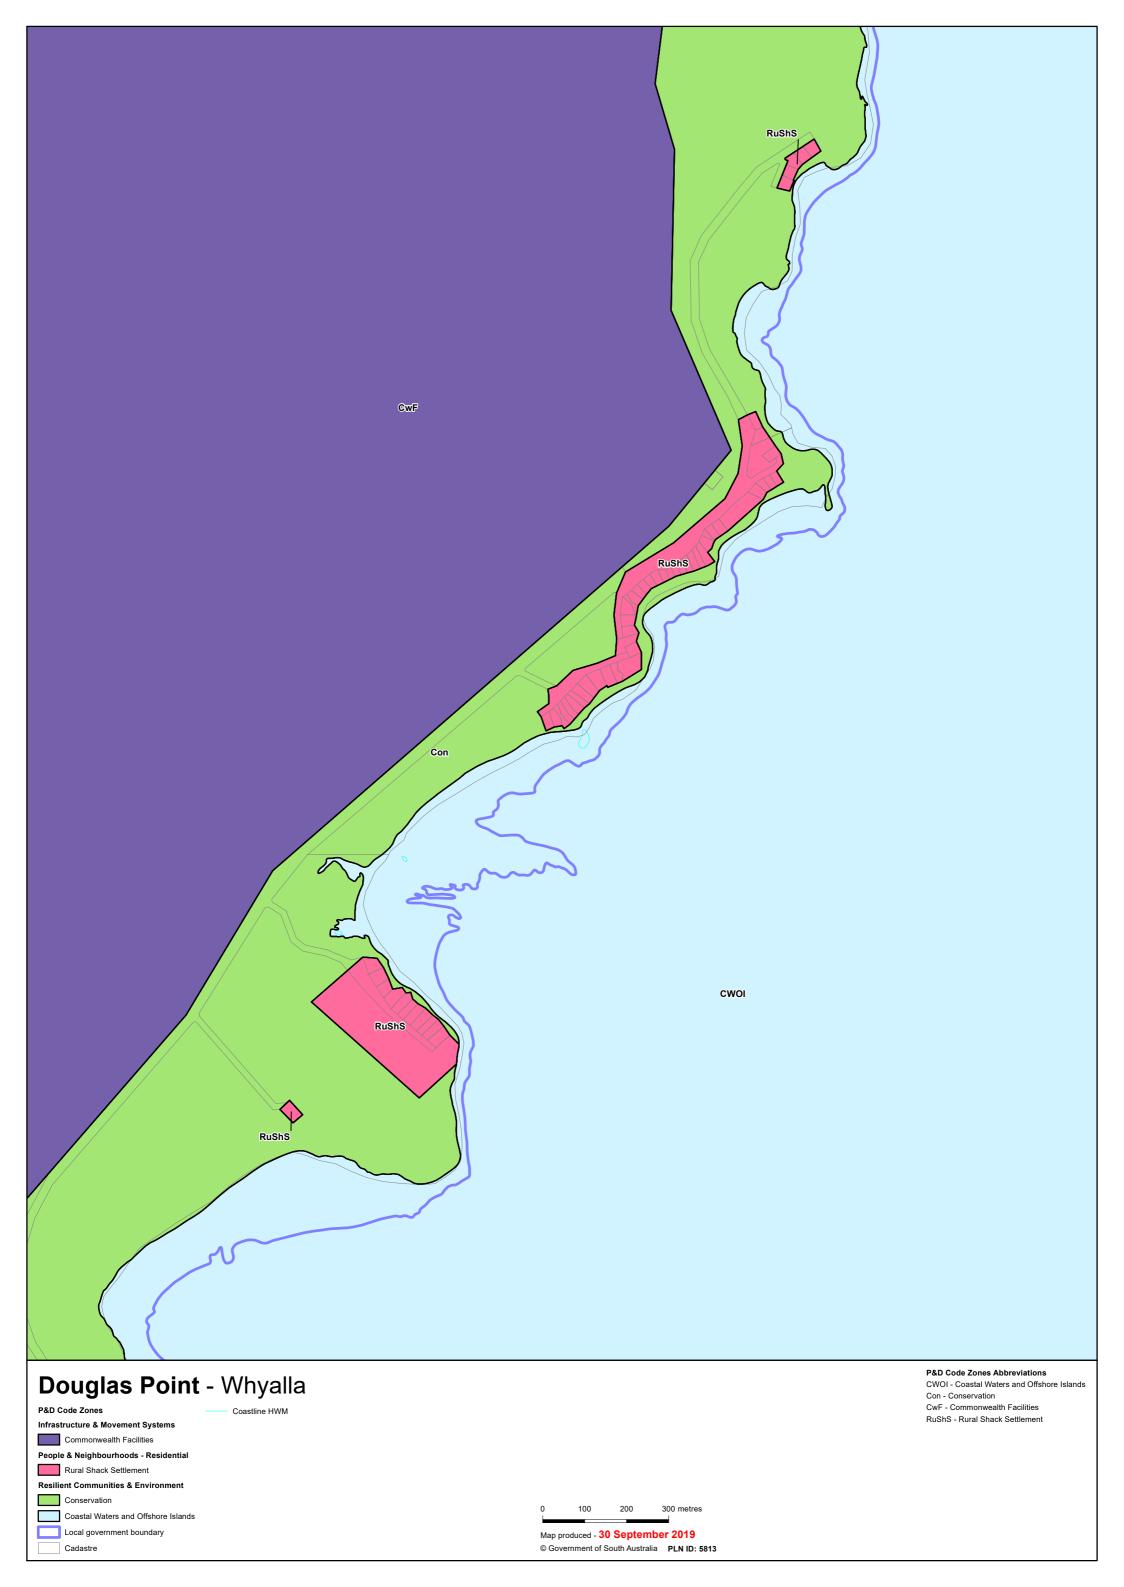

|                                   |
| Special Industry                 |                                         |                                         | Employment                               | Strategic Employment                        | Significant Industry              |
| Special Industry (Hydrocarbon)   |                                         |                                         | Employment                               | Strategic Employment                        | Significant Industry              |
| Town Centre                      |                                         |                                         | Township Main Street                     | Township Main Street                        |                                   |