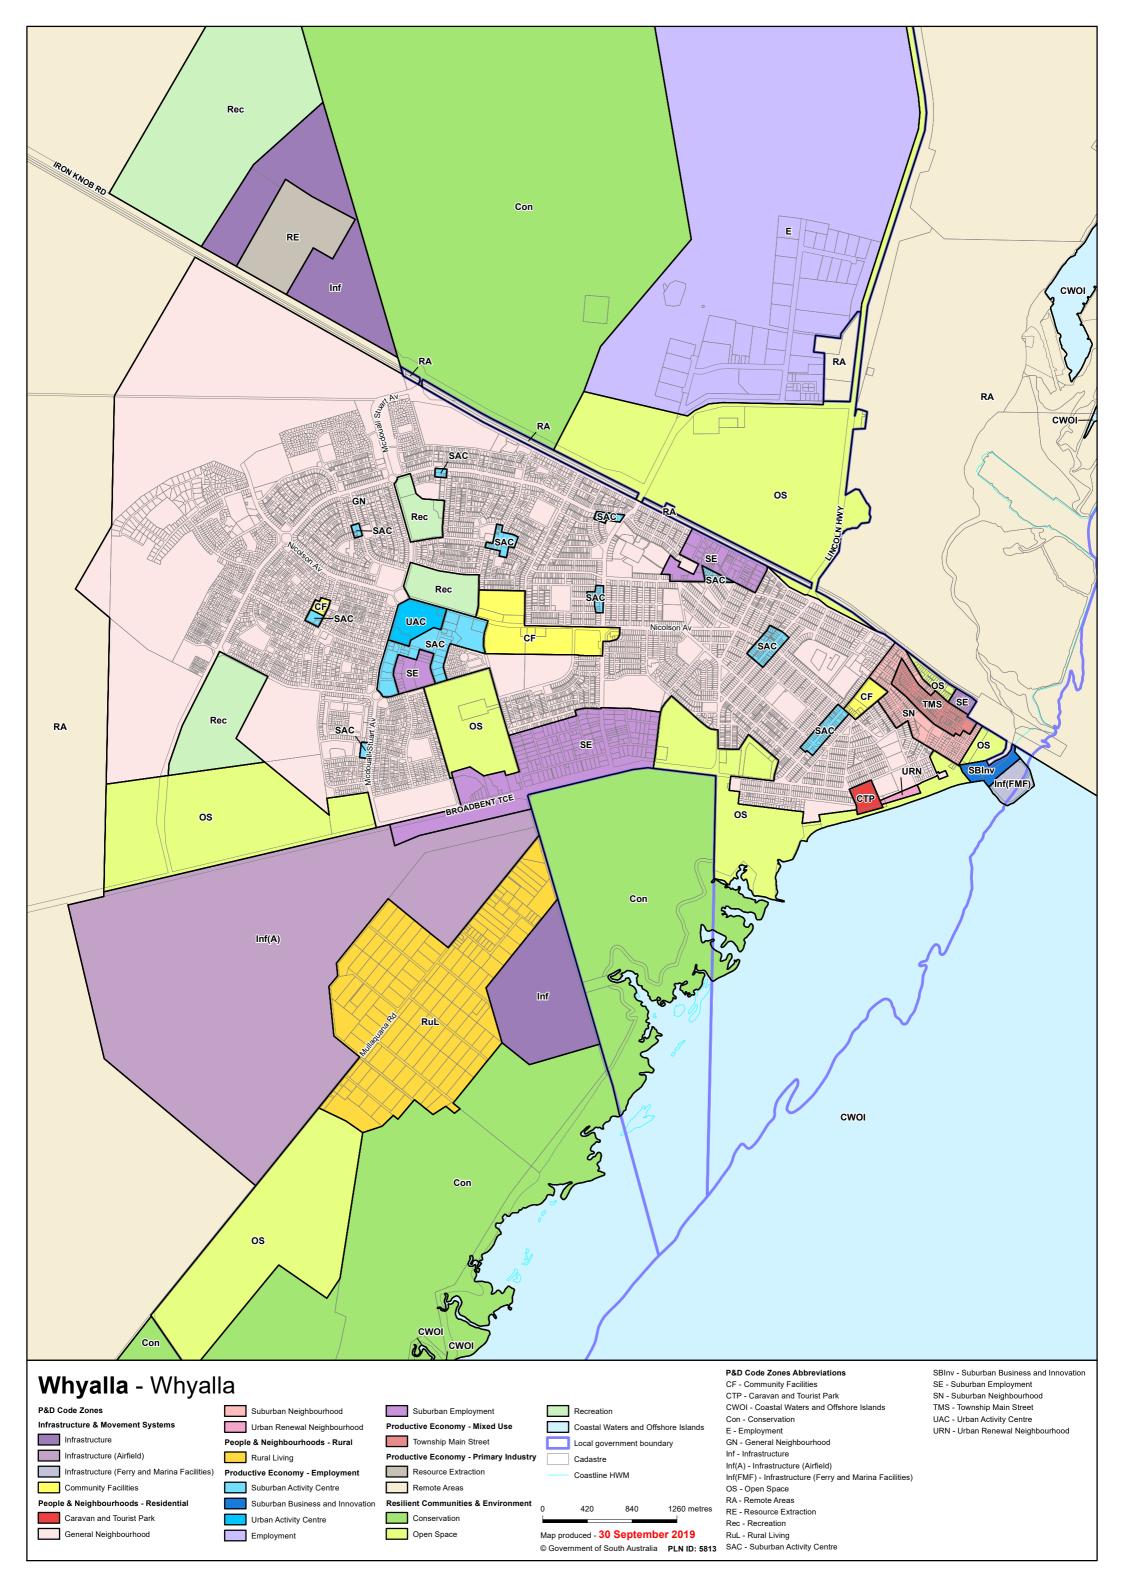

## **TRANSITION TABLE – Whyalla City Council**

| Current Development<br>Plan Zone | Current Development<br>Plan Policy Area | Current<br>Development<br>Plan Precinct | Consultation November 2019 Code Proposal     | Consultation November<br>2020 Code Proposal         | Planning & Design<br>Code Subzone |
|----------------------------------|-----------------------------------------|-----------------------------------------|----------------------------------------------|-----------------------------------------------------|-----------------------------------|
| Airfield                         |                                         |                                         | Infrastructure (Airfield)                    | Infrastructure (Airfield)                           |                                   |
| Caravan and Tourist Park         |                                         |                                         | Caravan and Tourist Park                     | Caravan and Tourist Park                            |                                   |
| Coastal Conservation             |                                         |                                         | Conservation                                 | Conservation                                        | Visitor Experience                |
| Coastal Marina                   |                                         |                                         | Infrastructure (Ferry and Marina Facilities) | Infrastructure (Ferry and Marina Facilities)        |                                   |
| Coastal Open Space               |                                         |                                         | Open Space                                   | Open Space                                          |                                   |
| Coastal Settlement               |                                         |                                         | Rural Shack Settlement                       | Rural Shack Settlement                              |                                   |
| Commercial                       |                                         |                                         | Suburban Employment                          | Employment                                          |                                   |
| Community                        |                                         |                                         | Community Facilities                         | Community Facilities                                |                                   |
| Conservation                     |                                         |                                         | Community Facilities                         | Community Facilities                                |                                   |
| Deferred (Industry)              |                                         |                                         | Deferred Urban                               | Deferred Urban                                      |                                   |
| District Centre                  |                                         |                                         | Suburban Activity Centre                     | Suburban Activity Centre                            |                                   |
| Industry                         |                                         |                                         | Employment                                   | Strategic Employment                                |                                   |
| Industry Buffer                  |                                         |                                         | Rural                                        | Rural                                               |                                   |
| Infrastructure                   |                                         |                                         | Infrastructure                               | Infrastructure                                      |                                   |
| Light Industry                   |                                         |                                         | Suburban Employment                          | Employment                                          |                                   |
| Local Centre                     |                                         |                                         | Suburban Activity Centre                     | Local Activity Centre                               |                                   |
| Mixed Use (Foreshore)            |                                         |                                         | Suburban Business and Innovation             | Suburban Business                                   |                                   |
| NO ZONES                         |                                         |                                         | Commonwealth Facilities                      | Commonwealth Facilities                             |                                   |
| Open Space                       |                                         |                                         | Open Space                                   | Open Space                                          |                                   |
| Recreation                       |                                         |                                         | Recreation                                   | Recreation                                          |                                   |
| Regional Centre                  |                                         |                                         | Urban Activity Centre                        | Urban Activity Centre                               |                                   |
| Remote Area                      |                                         |                                         | Remote Area                                  | Remote Areas                                        |                                   |
| Residential                      |                                         |                                         | General Neighbourhood                        | General Neighbourhood and Suburban<br>Neighbourhood |                                   |
| Residential                      | Beach Road                              |                                         | Urban Renewal Neighbourhood                  | Urban Renewal Neighbourhood                         |                                   |

## **TRANSITION TABLE – Whyalla City Council**

| Current Development<br>Plan Zone | Current Development<br>Plan Policy Area | Current<br>Development<br>Plan Precinct | Consultation November 2019 Code Proposal | Consultation November<br>2020 Code Proposal | Planning & Design<br>Code Subzone |
|----------------------------------|-----------------------------------------|-----------------------------------------|------------------------------------------|---------------------------------------------|-----------------------------------|
| Residential Character            |                                         |                                         | Suburban Neighbourhood                   | Established Neighbourhood                   |                                   |
| Rural (Industry Buffer)          |                                         |                                         | Rural                                    | Rural                                       |                                   |
| RuralLiving                      |                                         |                                         | Rural Living                             | Rural Living                                |                                   |
| Settlement                       |                                         |                                         | Rural Settlement                         | Rural Settlement                            |                                   |
| Special Industry                 |                                         |                                         | Employment                               | Strategic Employment                        | Significant Industry              |
| Special Industry (Hydrocarbon)   |                                         |                                         | Employment                               | Strategic Employment                        | Significant Industry              |
| Town Centre                      |                                         |                                         | Township Main Street                     | Township Main Street                        |                                   |