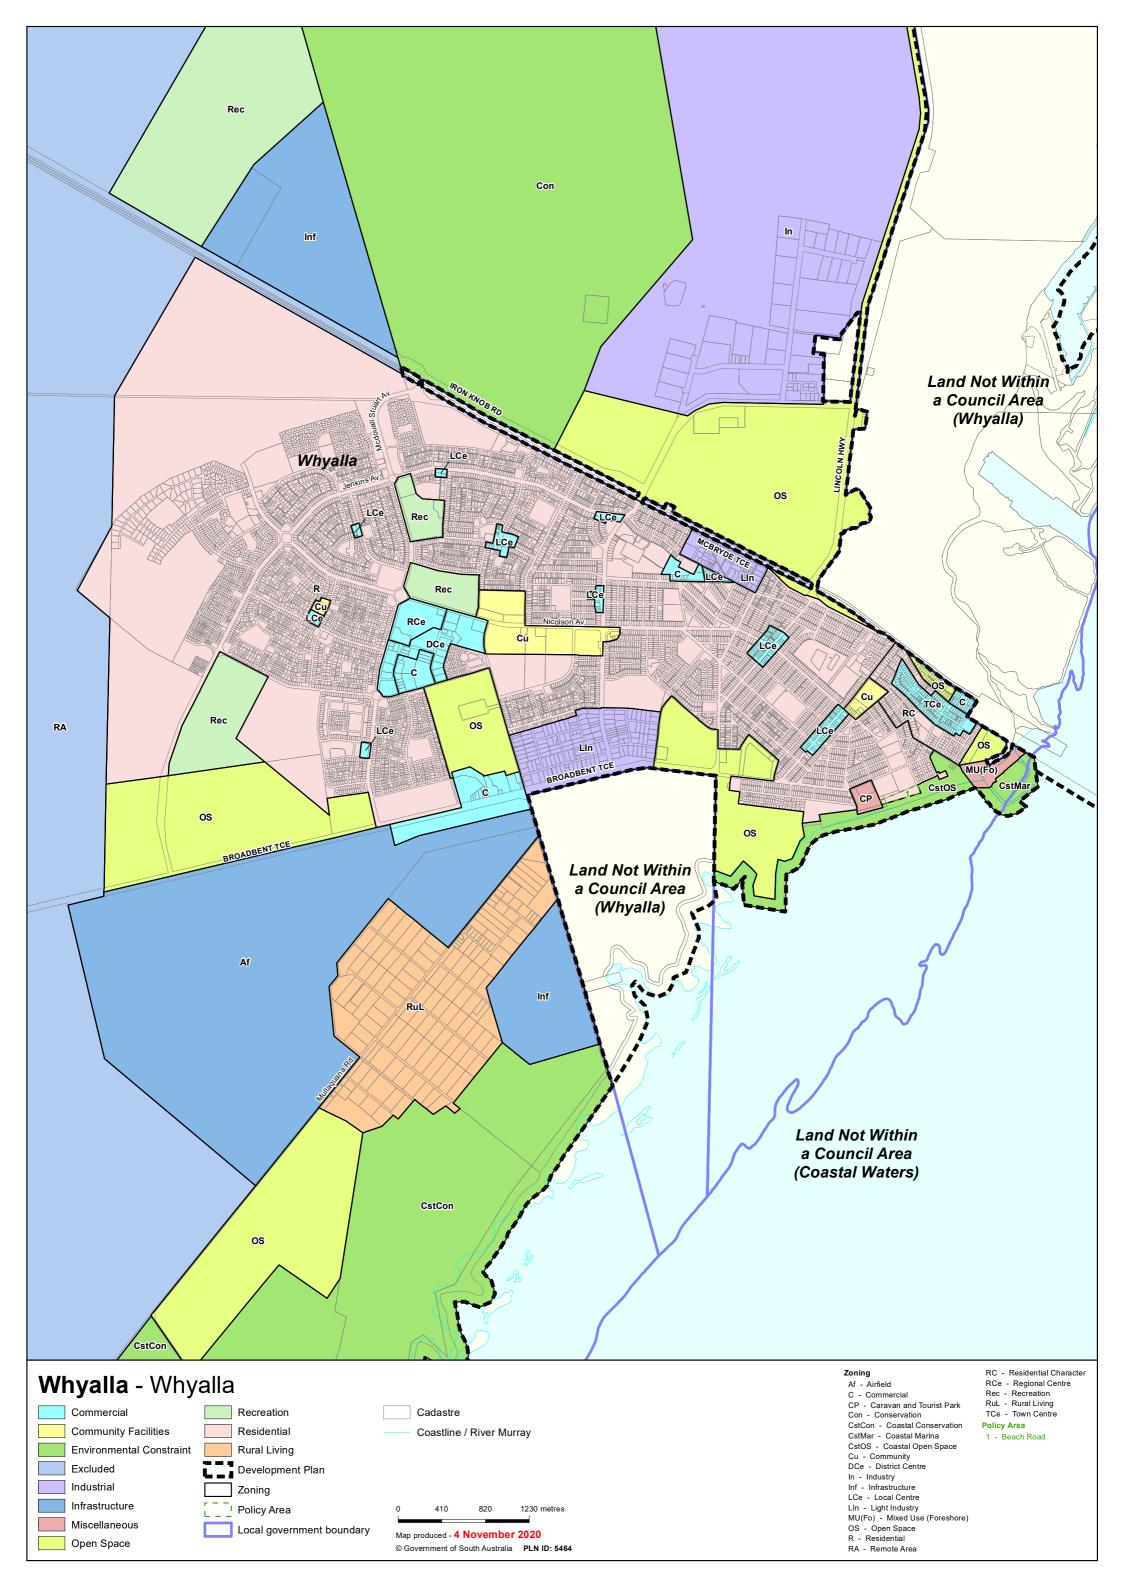

## **TRANSITION TABLE – Whyalla City Council**

| Current Development<br>Plan Zone | Current Development<br>Plan Policy Area | Current<br>Development<br>Plan Precinct | Consultation November 2019 Code Proposal     | Consultation November<br>2020 Code Proposal         | Planning & Design<br>Code Subzone |
|----------------------------------|-----------------------------------------|-----------------------------------------|----------------------------------------------|-----------------------------------------------------|-----------------------------------|
| Airfield                         |                                         |                                         | Infrastructure (Airfield)                    | Infrastructure (Airfield)                           |                                   |
| Caravan and Tourist Park         |                                         |                                         | Caravan and Tourist Park                     | Caravan and Tourist Park                            |                                   |
| Coastal Conservation             |                                         |                                         | Conservation                                 | Conservation                                        | Visitor Experience                |
| Coastal Marina                   |                                         |                                         | Infrastructure (Ferry and Marina Facilities) | Infrastructure (Ferry and Marina Facilities)        |                                   |
| Coastal Open Space               |                                         |                                         | Open Space                                   | Open Space                                          |                                   |
| Coastal Settlement               |                                         |                                         | Rural Shack Settlement                       | Rural Shack Settlement                              |                                   |
| Commercial                       |                                         |                                         | Suburban Employment                          | Employment                                          |                                   |
| Community                        |                                         |                                         | Community Facilities                         | Community Facilities                                |                                   |
| Conservation                     |                                         |                                         | Community Facilities                         | Community Facilities                                |                                   |
| Deferred (Industry)              |                                         |                                         | Deferred Urban                               | Deferred Urban                                      |                                   |
| District Centre                  |                                         |                                         | Suburban Activity Centre                     | Suburban Activity Centre                            |                                   |
| Industry                         |                                         |                                         | Employment                                   | Strategic Employment                                |                                   |
| Industry Buffer                  |                                         |                                         | Rural                                        | Rural                                               |                                   |
| Infrastructure                   |                                         |                                         | Infrastructure                               | Infrastructure                                      |                                   |
| Light Industry                   |                                         |                                         | Suburban Employment                          | Employment                                          |                                   |
| Local Centre                     |                                         |                                         | Suburban Activity Centre                     | Local Activity Centre                               |                                   |
| Mixed Use (Foreshore)            |                                         |                                         | Suburban Business and Innovation             | Suburban Business                                   |                                   |
| NO ZONES                         |                                         |                                         | Commonwealth Facilities                      | Commonwealth Facilities                             |                                   |
| Open Space                       |                                         |                                         | Open Space                                   | Open Space                                          |                                   |
| Recreation                       |                                         |                                         | Recreation                                   | Recreation                                          |                                   |
| Regional Centre                  |                                         |                                         | Urban Activity Centre                        | Urban Activity Centre                               |                                   |
| Remote Area                      |                                         |                                         | Remote Area                                  | Remote Areas                                        |                                   |
| Residential                      |                                         |                                         | General Neighbourhood                        | General Neighbourhood and Suburban<br>Neighbourhood |                                   |
| Residential                      | Beach Road                              |                                         | Urban Renewal Neighbourhood                  | Urban Renewal Neighbourhood                         |                                   |

## **TRANSITION TABLE – Whyalla City Council**

| Current Development<br>Plan Zone | Current Development<br>Plan Policy Area | Current<br>Development<br>Plan Precinct | Consultation November 2019 Code Proposal | Consultation November<br>2020 Code Proposal | Planning & Design<br>Code Subzone |
|----------------------------------|-----------------------------------------|-----------------------------------------|------------------------------------------|---------------------------------------------|-----------------------------------|
| Residential Character            |                                         |                                         | Suburban Neighbourhood                   | Established Neighbourhood                   |                                   |
| Rural (Industry Buffer)          |                                         |                                         | Rural                                    | Rural                                       |                                   |
| RuralLiving                      |                                         |                                         | Rural Living                             | Rural Living                                |                                   |
| Settlement                       |                                         |                                         | Rural Settlement                         | Rural Settlement                            |                                   |
| Special Industry                 |                                         |                                         | Employment                               | Strategic Employment                        | Significant Industry              |
| Special Industry (Hydrocarbon)   |                                         |                                         | Employment                               | Strategic Employment                        | Significant Industry              |
| Town Centre                      |                                         |                                         | Township Main Street                     | Township Main Street                        |                                   |