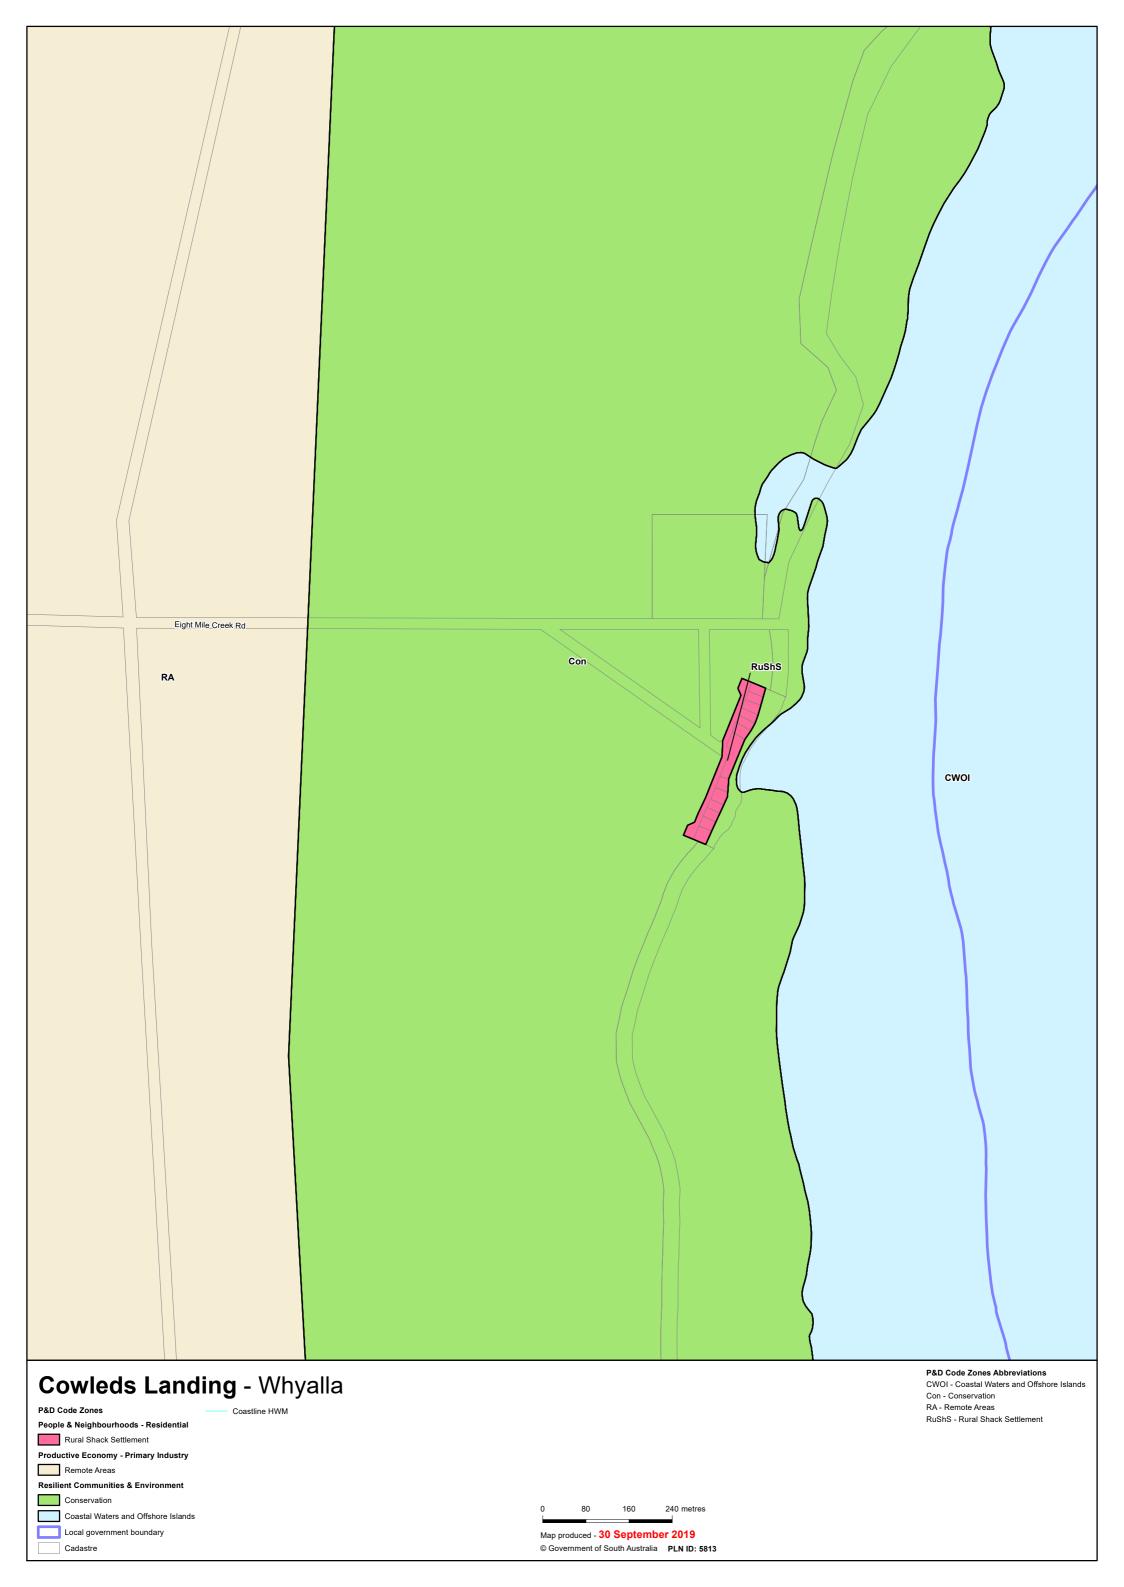

|                                   |
| Special Industry                 |                                         |                                         | Employment                               | Strategic Employment                        | Significant Industry              |
| Special Industry (Hydrocarbon)   |                                         |                                         | Employment                               | Strategic Employment                        | Significant Industry              |
| Town Centre                      |                                         |                                         | Township Main Street                     | Township Main Street                        |                                   |