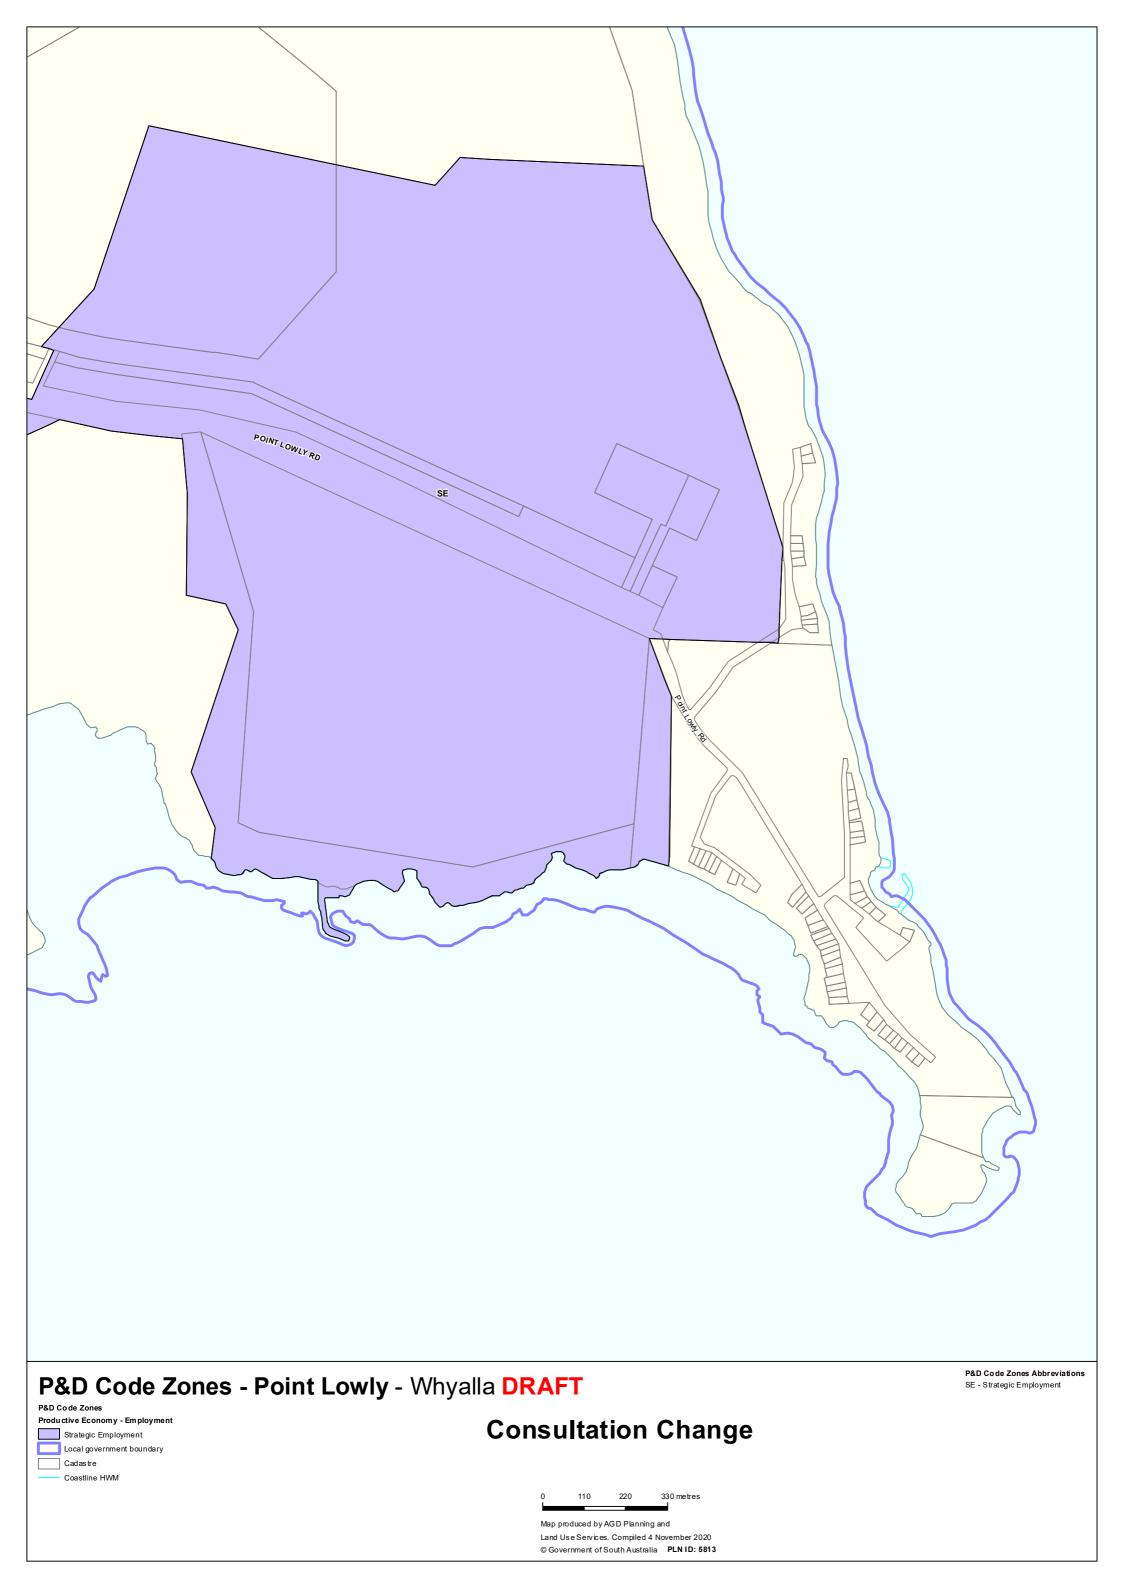

## **TRANSITION TABLE – Whyalla City Council**

| Current Development<br>Plan Zone | Current Development<br>Plan Policy Area | Current<br>Development<br>Plan Precinct | Consultation November 2019 Code Proposal     | Consultation November<br>2020 Code Proposal         | Planning & Design<br>Code Subzone |
|----------------------------------|-----------------------------------------|-----------------------------------------|----------------------------------------------|-----------------------------------------------------|-----------------------------------|
| Airfield                         |                                         |                                         | Infrastructure (Airfield)                    | Infrastructure (Airfield)                           |                                   |
| Caravan and Tourist Park         |                                         |                                         | Caravan and Tourist Park                     | Caravan and Tourist Park                            |                                   |
| Coastal Conservation             |                                         |                                         | Conservation                                 | Conservation                                        | Visitor Experience                |
| Coastal Marina                   |                                         |                                         | Infrastructure (Ferry and Marina Facilities) | Infrastructure (Ferry and Marina Facilities)        |                                   |
| Coastal Open Space               |                                         |                                         | Open Space                                   | Open Space                                          |                                   |
| Coastal Settlement               |                                         |                                         | Rural Shack Settlement                       | Rural Shack Settlement                              |                                   |
| Commercial                       |                                         |                                         | Suburban Employment                          | Employment                                          |                                   |
| Community                        |                                         |                                         | Community Facilities                         | Community Facilities                                |                                   |
| Conservation                     |                                         |                                         | Community Facilities                         | Community Facilities                                |                                   |
| Deferred (Industry)              |                                         |                                         | Deferred Urban                               | Deferred Urban                                      |                                   |
| District Centre                  |                                         |                                         | Suburban Activity Centre                     | Suburban Activity Centre                            |                                   |
| Industry                         |                                         |                                         | Employment                                   | Strategic Employment                                |                                   |
| Industry Buffer                  |                                         |                                         | Rural                                        | Rural                                               |                                   |
| Infrastructure                   |                                         |                                         | Infrastructure                               | Infrastructure                                      |                                   |
| Light Industry                   |                                         |                                         | Suburban Employment                          | Employment                                          |                                   |
| Local Centre                     |                                         |                                         | Suburban Activity Centre                     | Local Activity Centre                               |                                   |
| Mixed Use (Foreshore)            |                                         |                                         | Suburban Business and Innovation             | Suburban Business                                   |                                   |
| NO ZONES                         |                                         |                                         | Commonwealth Facilities                      | Commonwealth Facilities                             |                                   |
| Open Space                       |                                         |                                         | Open Space                                   | Open Space                                          |                                   |
| Recreation                       |                                         |                                         | Recreation                                   | Recreation                                          |                                   |
| Regional Centre                  |                                         |                                         | Urban Activity Centre                        | Urban Activity Centre                               |                                   |
| Remote Area                      |                                         |                                         | Remote Area                                  | Remote Areas                                        |                                   |
| Residential                      |                                         |                                         | General Neighbourhood                        | General Neighbourhood and Suburban<br>Neighbourhood |                                   |
| Residential                      | Beach Road                              |                                         | Urban Renewal Neighbourhood                  | Urban Renewal Neighbourhood                         |                                   |