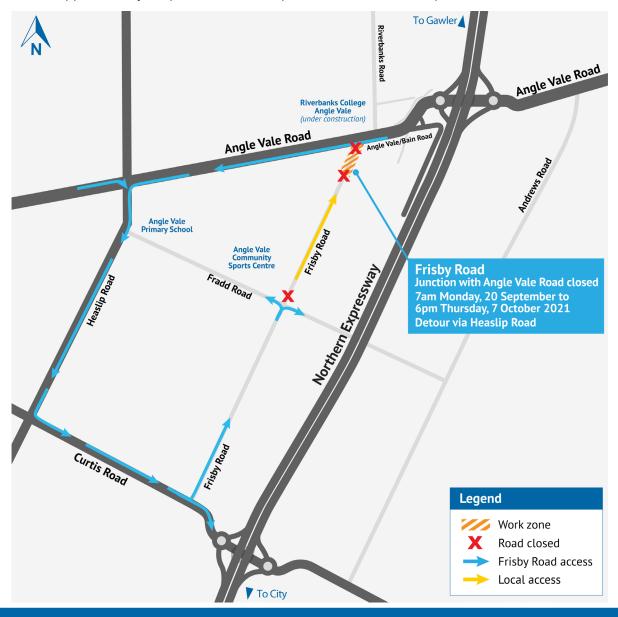

## Update: changed traffic conditions and detour

To facilitate the continuing works at the junction of Frisby Road with Angle Vale Road, at Angle Vale, the closure of Frisby Road will be continued until 6pm Thursday, 7 October 2021.

Works on site will be undertaken Monday to Saturday between 7am and 6pm. The temporary detours will remain in place outside of these work hours.

A 40 km/h speed restriction will be in place and lane and other speed restrictions may apply, subject to on site conditions. Frisby Road, between Fradd Road and Angle Vale will remain open for local traffic only.