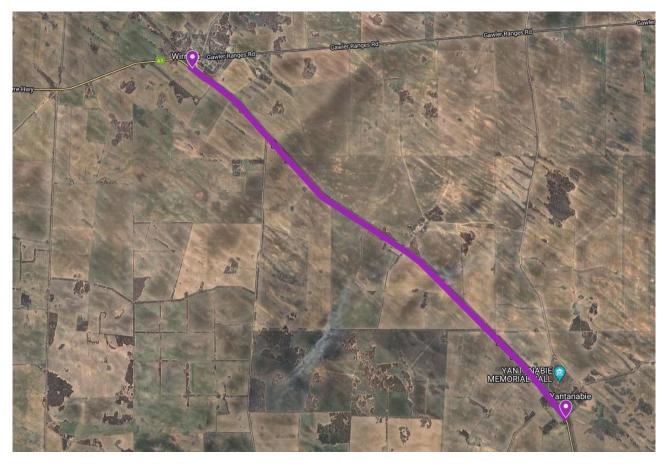

### Eyre Highway – Resealing Programme

Eyre Highway between Gawler Ranges Road, Wirrulla and Dog Fence Road, Yantanabie

Wednesday, 5 March 2025 - Sunday, 16 March 2025

This notice is to advise you of upcoming **Pavement Resealing Works** on Eyre Highway between Gawler Ranges Road, Wirrulla and Dog Fence Road, Yantanabie.

#### **Works Location**

Contact Downer Group Phone: 1300 012 413 Email: maintenance.sa@downergroup.com Visit: downergroup.com