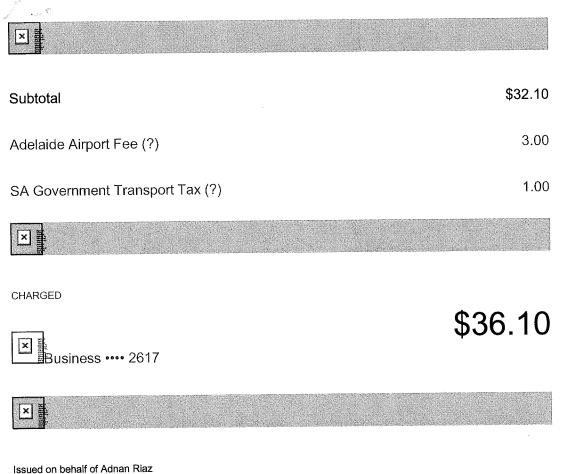

Invite your friends and family. Get a free ride worth up to A\$5 when you refer a friend to try Uber.

Share code: a2ncs