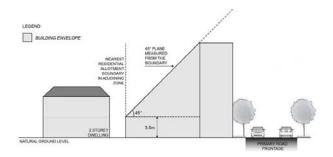

# Table 1 – Accepted Development Classification

| Class of<br>Development<br>The following Classes of<br>Development are classified<br>as Accepted Development<br>subject to meeting the<br>'Accepted Development<br>Classification Criteria' | Accepted Development Classification<br>Criteria                                                                                              |  |
|---------------------------------------------------------------------------------------------------------------------------------------------------------------------------------------------|----------------------------------------------------------------------------------------------------------------------------------------------|--|
| Carport                                                                                                                                                                                     | 1 The development will not be built, or encroach, on an                                                                                      |  |
| Except where any of the following apply:                                                                                                                                                    | area that is, or will be, required for a sewerage system or waste control system                                                             |  |
| Character Preservation                                                                                                                                                                      | 2 It is ancillary to a dwelling erected on the site                                                                                          |  |
| District Overlay                                                                                                                                                                            | 3 Primary street setback – at least 5.5m from the                                                                                            |  |
| Coastal Areas Overlay                                                                                                                                                                       | primary street boundary and as far back as the                                                                                               |  |
| Hazards (Flooding)                                                                                                                                                                          | building line of the building to which it is ancillary                                                                                       |  |
| <ul><li>Overlay</li><li>Historic Area Overlay</li></ul>                                                                                                                                     | 4 Secondary street setback – at least 900mm from the<br>boundary of the allotment (if the land has boundaries<br>on two or more roads)       |  |
| Historic Shipwrecks                                                                                                                                                                         | 5 Total floor area - does not exceed 40m <sup>2</sup>                                                                                        |  |
| <ul><li>Overlay</li><li>Local Heritage Place</li></ul>                                                                                                                                      | 6 Post height - does not exceed 3m measured from                                                                                             |  |
| Overlay                                                                                                                                                                                     | natural ground level (and not including a gable end)                                                                                         |  |
| State Heritage Place                                                                                                                                                                        | 7 Building height - does not exceed 5m                                                                                                       |  |
| Overlay                                                                                                                                                                                     | 8 If situated on or abutting a boundary (not being a boundary with a primary street or secondary street) –                                   |  |
| Native Vegetation     Overlay                                                                                                                                                               | a length not exceeding 10m unless:                                                                                                           |  |
| State Significant Native     Vegetation Overlay                                                                                                                                             | <ul> <li>(a) a longer wall or structure exists on the adjacent<br/>site and is situated on the same allotment<br/>boundary; and</li> </ul>   |  |
| Ramsar Wetlands     Overlay                                                                                                                                                                 | (b) the proposed wall or structure will be built along                                                                                       |  |
| River Murray Flood     Plain Overlay                                                                                                                                                        | the same length of boundary as the existing<br>adjacent wall or structure to the same or lesser<br>extent                                    |  |
| Sloping Land Overlay                                                                                                                                                                        | 9 If the carport abuts or is situated on the boundary of                                                                                     |  |
| Key Railway Crossings     Overlay where an     ovisiting assess is                                                                                                                          | the allotment (not being a boundary with a primary street or secondary street):                                                              |  |
| existing access is<br>altered or a new<br>access is created                                                                                                                                 | (a) it will not result in all relevant walls or structures<br>located along the boundary exceeding 45% of the<br>length of the boundary; and |  |
| Key Outback and Rural<br>Routes Overlay where<br>an existing access is                                                                                                                      | (b) it will not be located within 3m of any other wall along the same boundary unless on an adjacent                                         |  |
| altered or a new<br>access is created                                                                                                                                                       | site on that boundary there is an existing wall of a building that would be adjacent to or abut the proposed wall or structure               |  |
| Major Urban Transport                                                                                                                                                                       | 10 The total roofed area of all existing or proposed                                                                                         |  |
| Routes Overlay where<br>an existing access is                                                                                                                                               | buildings on the allotment does not exceed 60% of<br>the area of the allotment                                                               |  |

| <ul> <li>altered or a new access is created</li> <li>Urban Transport Routes Overlay where an existing access is altered or a new access is created</li> <li>Water Resources Overlay</li> </ul>                                                                                                                                         | <ul> <li>11 Door opening for vehicle access – does not exceed, in total, 7m in width or 50% of the width of the allotment frontage (whichever lesser)</li> <li>12 Internal dimensions – does not exceed 3.2m in width and 6m in length between all fences, walls and doors</li> <li>13 The carport: <ul> <li>(a) is located so that vehicle access:</li> <li>i.is provided via a lawfully existing or authorised driveway or access point or an access point for which consent has been granted as part of an application for the division of land; or</li> <li>ii. will use a driveway that:</li> <li>A. is not located within 6 metres of an intersection of 2 or more roads or a pedestrian actuated crossing; and</li> <li>B. will not interfere with an item of street furniture (including directional signs, lighting, seating and weather shelters), other infrastructure, or a tree; or</li> <li>iii. if adjacent a kerbed road, will be via a kerb that is designed to allow a vehicle to roll over it; and</li> </ul> </li> <li>(b) is located so that the gradient from the place of access on the boundary of the allotment to the finished floor level at the front of the carport when the work is completed is not steeper than 1:4 on average; and</li> <li>(c) The centre of the driveway at the public road boundary is no more than 25 degree deviation from the centre of the front of the covered car parking space for which it provides vehicle access</li> </ul> |
|----------------------------------------------------------------------------------------------------------------------------------------------------------------------------------------------------------------------------------------------------------------------------------------------------------------------------------------|-------------------------------------------------------------------------------------------------------------------------------------------------------------------------------------------------------------------------------------------------------------------------------------------------------------------------------------------------------------------------------------------------------------------------------------------------------------------------------------------------------------------------------------------------------------------------------------------------------------------------------------------------------------------------------------------------------------------------------------------------------------------------------------------------------------------------------------------------------------------------------------------------------------------------------------------------------------------------------------------------------------------------------------------------------------------------------------------------------------------------------------------------------------------------------------------------------------------------------------------------------------------------------------------------------------------------------------------------------------------------------------------------------------------------------------------------------------------------------------------|
| <ul> <li>Internal building work</li> <li>Except where any of the following apply:</li> <li>A Historic Shipwreck identified in the Historic Shipwrecks Overlay</li> <li>A Local Heritage Place identified in the Local Heritage Place Overlay</li> <li>A State Heritage Place identified in the State Heritage Place Overlay</li> </ul> | <ol> <li>There will be no increase in the total floor area of the building</li> <li>There will be no alteration to the external appearance of the building.</li> </ol>                                                                                                                                                                                                                                                                                                                                                                                                                                                                                                                                                                                                                                                                                                                                                                                                                                                                                                                                                                                                                                                                                                                                                                                                                                                                                                                    |
| <ul> <li>Outbuilding (in the form of a garage)</li> <li>Except where any of the following apply:</li> <li>Character Preservation District Overlay</li> <li>Coastal Areas Overlay</li> </ul>                                                                                                                                            | <ol> <li>The development will not be built, or encroach, on an area that is, or will be, required for a sewerage system or waste control system</li> <li>It is detached from and ancillary to a dwelling erected on the site.</li> </ol>                                                                                                                                                                                                                                                                                                                                                                                                                                                                                                                                                                                                                                                                                                                                                                                                                                                                                                                                                                                                                                                                                                                                                                                                                                                  |