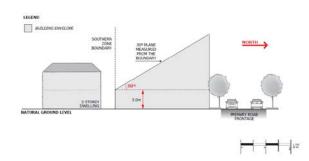

# Table 1 – Accepted Development Classification

| Class of<br>Development<br>The following Classes of<br>Development are classified<br>as Accepted Development<br>subject to meeting the<br>'Accepted Development<br>Classification Criteria' | Accepted Development Classification<br>Criteria                                                                                              |  |
|---------------------------------------------------------------------------------------------------------------------------------------------------------------------------------------------|----------------------------------------------------------------------------------------------------------------------------------------------|--|
| Carport                                                                                                                                                                                     | 1 The development will not be built, or encroach, on an                                                                                      |  |
| Except where any of the following apply:                                                                                                                                                    | area that is, or will be, required for a sewerage system or waste control system                                                             |  |
| Character Preservation                                                                                                                                                                      | 2 It is ancillary to a dwelling erected on the site                                                                                          |  |
| District Overlay                                                                                                                                                                            | 3 Primary street setback – at least 5.5m from the                                                                                            |  |
| Coastal Areas Overlay                                                                                                                                                                       | primary street boundary and as far back as the                                                                                               |  |
| Hazards (Flooding)                                                                                                                                                                          | building line of the building to which it is ancillary                                                                                       |  |
| <ul><li>Overlay</li><li>Historic Area Overlay</li></ul>                                                                                                                                     | 4 Secondary street setback – at least 900mm from the<br>boundary of the allotment (if the land has boundaries<br>on two or more roads)       |  |
| Historic Shipwrecks                                                                                                                                                                         | 5 Total floor area - does not exceed 40m <sup>2</sup>                                                                                        |  |
| <ul><li>Overlay</li><li>Local Heritage Place</li></ul>                                                                                                                                      | 6 Post height - does not exceed 3m measured from                                                                                             |  |
| Overlay                                                                                                                                                                                     | natural ground level (and not including a gable end)                                                                                         |  |
| State Heritage Place                                                                                                                                                                        | 7 Building height - does not exceed 5m                                                                                                       |  |
| Overlay                                                                                                                                                                                     | 8 If situated on or abutting a boundary (not being a boundary with a primary street or secondary street) –                                   |  |
| Native Vegetation     Overlay                                                                                                                                                               | a length not exceeding 10m unless:                                                                                                           |  |
| State Significant Native     Vegetation Overlay                                                                                                                                             | <ul> <li>(a) a longer wall or structure exists on the adjacent<br/>site and is situated on the same allotment<br/>boundary; and</li> </ul>   |  |
| Ramsar Wetlands     Overlay                                                                                                                                                                 | (b) the proposed wall or structure will be built along                                                                                       |  |
| River Murray Flood     Plain Overlay                                                                                                                                                        | the same length of boundary as the existing<br>adjacent wall or structure to the same or lesser<br>extent                                    |  |
| Sloping Land Overlay                                                                                                                                                                        | 9 If the carport abuts or is situated on the boundary of                                                                                     |  |
| Key Railway Crossings     Overlay where an     ovisiting assess is                                                                                                                          | the allotment (not being a boundary with a primary street or secondary street):                                                              |  |
| existing access is<br>altered or a new<br>access is created                                                                                                                                 | (a) it will not result in all relevant walls or structures<br>located along the boundary exceeding 45% of the<br>length of the boundary; and |  |
| Key Outback and Rural<br>Routes Overlay where<br>an existing access is                                                                                                                      | (b) it will not be located within 3m of any other wall along the same boundary unless on an adjacent                                         |  |
| altered or a new<br>access is created                                                                                                                                                       | site on that boundary there is an existing wall of a building that would be adjacent to or abut the proposed wall or structure               |  |
| Major Urban Transport                                                                                                                                                                       | 10 The total roofed area of all existing or proposed                                                                                         |  |
| Routes Overlay where<br>an existing access is                                                                                                                                               | buildings on the allotment does not exceed 60% of<br>the area of the allotment                                                               |  |

| <ul> <li>altered or a new access is created</li> <li>Urban Transport Routes Overlay where an existing access is altered or a new access is created</li> <li>Water Resources Overlay</li> </ul>                                                                                                                                         | <ul> <li>11 Door opening for vehicle access – does not exceed, in total, 7m in width or 50% of the width of the allotment frontage (whichever lesser)</li> <li>12 Internal dimensions – does not exceed 3.2m in width and 6m in length between all fences, walls and doors</li> <li>13 The carport: <ul> <li>(a) is located so that vehicle access:</li> <li>i.is provided via a lawfully existing or authorised driveway or access point or an access point for which consent has been granted as part of an application for the division of land; or</li> <li>ii. will use a driveway that:</li> <li>A. is not located within 6 metres of an intersection of 2 or more roads or a pedestrian actuated crossing; and</li> <li>B. will not interfere with an item of street furniture (including directional signs, lighting, seating and weather shelters), other infrastructure, or a tree; or</li> <li>iii. if adjacent a kerbed road, will be via a kerb that is designed to allow a vehicle to roll over it; and</li> </ul> </li> <li>(b) is located so that the gradient from the place of access on the boundary of the allotment to the finished floor level at the front of the carport when the work is completed is not steeper than 1:4 on average; and</li> <li>(c) The centre of the driveway at the public road boundary is no more than 25 degree deviation from the centre of the front of the covered car parking space for which it provides vehicle access</li> </ul> |
|----------------------------------------------------------------------------------------------------------------------------------------------------------------------------------------------------------------------------------------------------------------------------------------------------------------------------------------|-------------------------------------------------------------------------------------------------------------------------------------------------------------------------------------------------------------------------------------------------------------------------------------------------------------------------------------------------------------------------------------------------------------------------------------------------------------------------------------------------------------------------------------------------------------------------------------------------------------------------------------------------------------------------------------------------------------------------------------------------------------------------------------------------------------------------------------------------------------------------------------------------------------------------------------------------------------------------------------------------------------------------------------------------------------------------------------------------------------------------------------------------------------------------------------------------------------------------------------------------------------------------------------------------------------------------------------------------------------------------------------------------------------------------------------------------------------------------------------------|
| <ul> <li>Internal building work</li> <li>Except where any of the following apply:</li> <li>A Historic Shipwreck identified in the Historic Shipwrecks Overlay</li> <li>A Local Heritage Place identified in the Local Heritage Place Overlay</li> <li>A State Heritage Place identified in the State Heritage Place Overlay</li> </ul> | <ol> <li>There will be no increase in the total floor area of the building</li> <li>There will be no alteration to the external appearance of the building.</li> </ol>                                                                                                                                                                                                                                                                                                                                                                                                                                                                                                                                                                                                                                                                                                                                                                                                                                                                                                                                                                                                                                                                                                                                                                                                                                                                                                                    |
| <ul> <li>Outbuilding (in the form of a garage)</li> <li>Except where any of the following apply:</li> <li>Character Preservation District Overlay</li> <li>Coastal Areas Overlay</li> </ul>                                                                                                                                            | <ol> <li>The development will not be built, or encroach, on an area that is, or will be, required for a sewerage system or waste control system</li> <li>It is detached from and ancillary to a dwelling erected on the site.</li> </ol>                                                                                                                                                                                                                                                                                                                                                                                                                                                                                                                                                                                                                                                                                                                                                                                                                                                                                                                                                                                                                                                                                                                                                                                                                                                  |