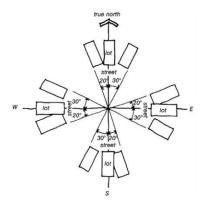

# Table 1 – Accepted Development Classification

| Class of<br>Development<br>The following Classes of<br>Development are classified<br>as Accepted Development<br>subject to meeting the<br>'Accepted Development<br>Classification Criteria' | Accepted Development Classification<br>Criteria                                                                                              |  |
|---------------------------------------------------------------------------------------------------------------------------------------------------------------------------------------------|----------------------------------------------------------------------------------------------------------------------------------------------|--|
| Carport                                                                                                                                                                                     | 1 The development will not be built, or encroach, on an                                                                                      |  |
| Except where any of the following apply:                                                                                                                                                    | area that is, or will be, required for a sewerage system or waste control system                                                             |  |
| Character Preservation                                                                                                                                                                      | 2 It is ancillary to a dwelling erected on the site                                                                                          |  |
| District Overlay                                                                                                                                                                            | 3 Primary street setback – at least 5.5m from the                                                                                            |  |
| Coastal Areas Overlay                                                                                                                                                                       | primary street boundary and as far back as the                                                                                               |  |
| Hazards (Flooding)                                                                                                                                                                          | building line of the building to which it is ancillary                                                                                       |  |
| <ul><li>Overlay</li><li>Historic Area Overlay</li></ul>                                                                                                                                     | 4 Secondary street setback – at least 900mm from the<br>boundary of the allotment (if the land has boundaries<br>on two or more roads)       |  |
| Historic Shipwrecks                                                                                                                                                                         | 5 Total floor area - does not exceed 40m <sup>2</sup>                                                                                        |  |
| <ul><li>Overlay</li><li>Local Heritage Place</li></ul>                                                                                                                                      | 6 Post height - does not exceed 3m measured from                                                                                             |  |
| Overlay                                                                                                                                                                                     | natural ground level (and not including a gable end)                                                                                         |  |
| State Heritage Place                                                                                                                                                                        | 7 Building height - does not exceed 5m                                                                                                       |  |
| Overlay                                                                                                                                                                                     | 8 If situated on or abutting a boundary (not being a boundary with a primary street or secondary street) –                                   |  |
| Native Vegetation     Overlay                                                                                                                                                               | a length not exceeding 10m unless:                                                                                                           |  |
| State Significant Native     Vegetation Overlay                                                                                                                                             | <ul> <li>(a) a longer wall or structure exists on the adjacent<br/>site and is situated on the same allotment<br/>boundary; and</li> </ul>   |  |
| Ramsar Wetlands     Overlay                                                                                                                                                                 | (b) the proposed wall or structure will be built along                                                                                       |  |
| River Murray Flood     Plain Overlay                                                                                                                                                        | the same length of boundary as the existing<br>adjacent wall or structure to the same or lesser<br>extent                                    |  |
| Sloping Land Overlay                                                                                                                                                                        | 9 If the carport abuts or is situated on the boundary of                                                                                     |  |
| Key Railway Crossings     Overlay where an     ovisiting assess is                                                                                                                          | the allotment (not being a boundary with a primary street or secondary street):                                                              |  |
| existing access is<br>altered or a new<br>access is created                                                                                                                                 | (a) it will not result in all relevant walls or structures<br>located along the boundary exceeding 45% of the<br>length of the boundary; and |  |
| Key Outback and Rural<br>Routes Overlay where<br>an existing access is                                                                                                                      | (b) it will not be located within 3m of any other wall along the same boundary unless on an adjacent                                         |  |
| altered or a new<br>access is created                                                                                                                                                       | site on that boundary there is an existing wall of a building that would be adjacent to or abut the proposed wall or structure               |  |
| Major Urban Transport                                                                                                                                                                       | 10 The total roofed area of all existing or proposed                                                                                         |  |
| Routes Overlay where<br>an existing access is                                                                                                                                               | buildings on the allotment does not exceed 60% of<br>the area of the allotment                                                               |  |

| <ul> <li>altered or a new access is created</li> <li>Urban Transport Routes Overlay where an existing access is altered or a new access is created</li> <li>Water Resources Overlay</li> </ul>                                                                                                                                         | <ul> <li>11 Door opening for vehicle access – does not exceed, in total, 7m in width or 50% of the width of the allotment frontage (whichever lesser)</li> <li>12 Internal dimensions – does not exceed 3.2m in width and 6m in length between all fences, walls and doors</li> <li>13 The carport: <ul> <li>(a) is located so that vehicle access:</li> <li>i.is provided via a lawfully existing or authorised driveway or access point or an access point for which consent has been granted as part of an application for the division of land; or</li> <li>ii. will use a driveway that:</li> <li>A. is not located within 6 metres of an intersection of 2 or more roads or a pedestrian actuated crossing; and</li> <li>B. will not interfere with an item of street furniture (including directional signs, lighting, seating and weather shelters), other infrastructure, or a tree; or</li> <li>iii. if adjacent a kerbed road, will be via a kerb that is designed to allow a vehicle to roll over it; and</li> </ul> </li> <li>(b) is located so that the gradient from the place of access on the boundary of the allotment to the finished floor level at the front of the carport when the work is completed is not steeper than 1:4 on average; and</li> <li>(c) The centre of the driveway at the public road boundary is no more than 25 degree deviation from the centre of the front of the covered car parking space for which it provides vehicle access</li> </ul> |
|----------------------------------------------------------------------------------------------------------------------------------------------------------------------------------------------------------------------------------------------------------------------------------------------------------------------------------------|-------------------------------------------------------------------------------------------------------------------------------------------------------------------------------------------------------------------------------------------------------------------------------------------------------------------------------------------------------------------------------------------------------------------------------------------------------------------------------------------------------------------------------------------------------------------------------------------------------------------------------------------------------------------------------------------------------------------------------------------------------------------------------------------------------------------------------------------------------------------------------------------------------------------------------------------------------------------------------------------------------------------------------------------------------------------------------------------------------------------------------------------------------------------------------------------------------------------------------------------------------------------------------------------------------------------------------------------------------------------------------------------------------------------------------------------------------------------------------------------|
| <ul> <li>Internal building work</li> <li>Except where any of the following apply:</li> <li>A Historic Shipwreck identified in the Historic Shipwrecks Overlay</li> <li>A Local Heritage Place identified in the Local Heritage Place Overlay</li> <li>A State Heritage Place identified in the State Heritage Place Overlay</li> </ul> | <ol> <li>There will be no increase in the total floor area of the building</li> <li>There will be no alteration to the external appearance of the building.</li> </ol>                                                                                                                                                                                                                                                                                                                                                                                                                                                                                                                                                                                                                                                                                                                                                                                                                                                                                                                                                                                                                                                                                                                                                                                                                                                                                                                    |
| <ul> <li>Outbuilding (in the form of a garage)</li> <li>Except where any of the following apply:</li> <li>Character Preservation District Overlay</li> <li>Coastal Areas Overlay</li> </ul>                                                                                                                                            | <ol> <li>The development will not be built, or encroach, on an area that is, or will be, required for a sewerage system or waste control system</li> <li>It is detached from and ancillary to a dwelling erected on the site.</li> </ol>                                                                                                                                                                                                                                                                                                                                                                                                                                                                                                                                                                                                                                                                                                                                                                                                                                                                                                                                                                                                                                                                                                                                                                                                                                                  |