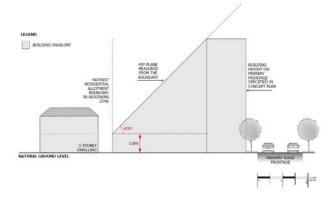

cified in the Maximum Building Height Levels Technical and Numeric Variation Overlay, the Maximum Building Height Metres Technical and Numeric Variation Overlay, or the Minimum Building Height Levels Technical and Numeric Variation Overlay.

#### PO 3.2

Buildings mitigate visual impacts of building massing on residential development within a neighbourhood zone.

#### DTS/DPF 3.2

Buildings constructed within a building envelope provided by a 45 degree plane measured from a height of 3 metres above natural ground level at the allotment boundary of a residential allotment within a neighbourhood zone as shown in the following diagram (except where this boundary is a southern boundary in which case DTS/DPF 3.3 will apply, or where this boundary is the <u>primary</u> <u>street</u> boundary):



#### PO 3.3

Buildings mitigate overshadowing of residential development within a neighbourhood zone.

#### DTS / DPF 3.3

Buildings on sites with a southern boundary adjoining a residential allotment within a neighbourhood zone are constructed within a building envelope provided by a 30 degree plane grading north measured from a height of 3m above natural ground level at the southern boundary, as shown in the following diagram:



# Land Division

PO 4.1

Land division that creates allotments that vary in size and are suitable for a variety of business and community facilities.

DTS 4.1

None are applicable.

#### Advertisements

#### PO 5.1

Freestanding advertisements that identify the associated business without creating a visually dominant element within the locality.

DTS 5.1

Free