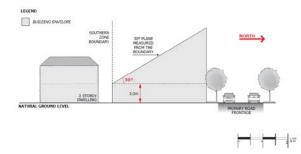

F 3.1

Buildings constructed within a building envelope provided by a 45 degree plane measured from a height of 3 metres above natural ground level at the allotment boundary of a residential allotment within a neighbourhood zone as shown in the following diagram (except where this boundary is a southern boundary in which case DTS/DPF 3.2 will apply, or where this boundary is the <u>primary street</u> boundary):



## PO 3.2

Buildings mitigate overshadowing of residential development within a neighbourhood zone.

#### DTS 3.2

Buildings constructed within a building envelope provided by a 30 degree plane grading north, measured from a height of 3m above natural ground level at the allotment boundary of a residential allotment within a neighbourhood zone as shown in the following diagram:



#### PO 3.3

Development that manages the interface with a low rise neighbourhood zone by incorporating less dense low scale residential land uses, and avoiding land uses or intensity of land uses that adversely affect residential amenity.

DTS 3.3 None are applicable.

## Site Dimensions and Land Division

## PO 4.1

Where appropriate, a street grid pattern is provided in mixed use areas to maintain clear sightlines, improve public safety and legibility within the public realm, and ensure walkability and connectivity are maximised.

## DTS/DPF 4.1

None are applicable.

## Movement, parking and access

## PO 5.1

Where practicable, buildings provide vehicle access via a side street or rear lane access way that is designed to:

- (a) provide space between buildings that reduces building