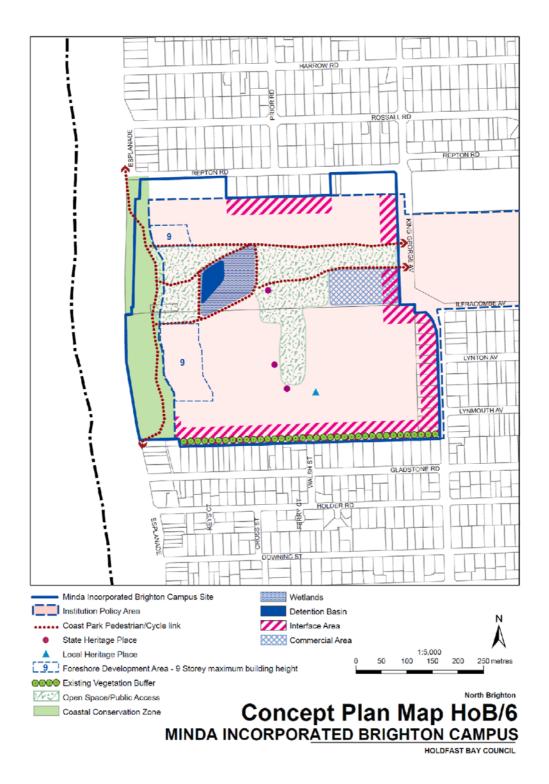

|      |      |
| Brighton Road SEACLIFF | War Memorial ; The War Memorial and plinth and plaques                                             | adef | 4442 |
| Wigley Reserve GLENELG | Wigley Reserve; the early elements which remain                                                    | abce | 4600 |
| NORTH                  |                                                                                                    |      |      |
| Maitland Terrace       | Zig Zag Pedestrian Ramp; The full length of the Zig Zag Pedestrian Ramp                            | acf  | 4590 |
| SEACLIFF               |                                                                                                    |      |      |

# Part 6.3 Concept Plans



#### Minda Incorporated Brighton Campus

- Shops located within the Minda Incorporated Brighton Campus should be of local scale, comprise a number of individual retail tenancies, not exceed in the order of 1500 square metres gross leasable floor area across the whole Campus and should primarily be located within the commercial area as identified on <u>Concept Plan Map HoB/6 Minda Incorporated Brighton Campus</u>.
- 2 The existing vegetated buffer adjacent to the southern Campus site boundary should be retained to assist with the screening of new development and minimise overlooking from new development.
- 3 Maximum building heights should be in accordance with the following:

| Designated Area