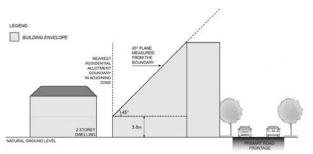

# Table 1 – Accepted Development Classification

| Class of<br>Development<br>The following Classes of<br>Development are classified<br>as Accepted Development<br>subject to meeting the<br>'Accepted Development<br>Classification Criteria' | Accepted Development Classification<br>Criteria                                                                                              |  |
|---------------------------------------------------------------------------------------------------------------------------------------------------------------------------------------------|----------------------------------------------------------------------------------------------------------------------------------------------|--|
| Carport                                                                                                                                                                                     | 1 The development will not be built, or encroach, on an                                                                                      |  |
| Except where any of the following apply:                                                                                                                                                    | area that is, or will be, required for a sewerage system or waste control system                                                             |  |
| Character Preservation                                                                                                                                                                      | 2 It is ancillary to a dwelling erected on the site                                                                                          |  |
| District Overlay                                                                                                                                                                            | 3 Primary street setback – at least 5.5m from the                                                                                            |  |
| Coastal Areas Overlay                                                                                                                                                                       | primary street boundary and as far back as the                                                                                               |  |
| Hazards (Flooding)                                                                                                                                                                          | building line of the building to which it is ancillary                                                                                       |  |
| <ul><li>Overlay</li><li>Historic Area Overlay</li></ul>                                                                                                                                     | 4 Secondary street setback – at least 900mm from the<br>boundary of the allotment (if the land has boundaries<br>on two or more roads)       |  |
| Historic Shipwrecks                                                                                                                                                                         | 5 Total floor area - does not exceed 40m <sup>2</sup>                                                                                        |  |
| <ul><li>Overlay</li><li>Local Heritage Place</li></ul>                                                                                                                                      | 6 Post height - does not exceed 3m measured from                                                                                             |  |
| Overlay                                                                                                                                                                                     | natural ground level (and not including a gable end)                                                                                         |  |
| State Heritage Place                                                                                                                                                                        | 7 Building height - does not exceed 5m                                                                                                       |  |
| Overlay                                                                                                                                                                                     | 8 If situated on or abutting a boundary (not being a boundary with a primary street or secondary street) –                                   |  |
| Native Vegetation     Overlay                                                                                                                                                               | a length not exceeding 10m unless:                                                                                                           |  |
| State Significant Native     Vegetation Overlay                                                                                                                                             | <ul> <li>(a) a longer wall or structure exists on the adjacent<br/>site and is situated on the same allotment<br/>boundary; and</li> </ul>   |  |
| Ramsar Wetlands     Overlay                                                                                                                                                                 | (b) the proposed wall or structure will be built along                                                                                       |  |
| River Murray Flood     Plain Overlay                                                                                                                                                        | the same length of boundary as the existing<br>adjacent wall or structure to the same or lesser<br>extent                                    |  |
| Sloping Land Overlay                                                                                                                                                                        | 9 If the carport abuts or is situated on the boundary of                                                                                     |  |
| Key Railway Crossings     Overlay where an     ovisiting assess is                                                                                                                          | the allotment (not being a boundary with a primary street or secondary street):                                                              |  |
| existing access is<br>altered or a new<br>access is created                                                                                                                                 | (a) it will not result in all relevant walls or structures<br>located along the boundary exceeding 45% of the<br>length of the boundary; and |  |
| Key Outback and Rural<br>Routes Overlay where<br>an existing access is                                                                                                                      | (b) it will not be located within 3m of any other wall along the same boundary unless on an adjacent                                         |  |
| altered or a new<br>access is created                                                                                                                                                       | site on that boundary there is an existing wall of a building that would be adjacent to or abut the proposed wall or structure               |  |
| Major Urban Transport                                                                                                                                                                       | 10 The total roofed area of all existing or proposed                                                                                         |  |
| Routes Overlay where<br>an existing access is                                                                                                                                               | buildings on the allotment does not exceed 60% of<br>the area of the allotment                                                               |  |

| <ul> <li>altered or a new access is created</li> <li>Urban Transport Routes Overlay where an existing access is altered or a new access is created</li> <li>Water Resources Overlay</li> </ul>                                                                                                                                         | <ul> <li>11 Door opening for vehicle access – does not exceed, in total, 7m in width or 50% of the width of the allotment frontage (whichever lesser)</li> <li>12 Internal dimensions – does not exceed 3.2m in width and 6m in length between all fences, walls and doors</li> <li>13 The carport: <ul> <li>(a) is located so that vehicle access:</li> <li>i.is provided via a lawfully existing or authorised driveway or access point or an access point for which consent has been granted as part of an application for the division of land; or</li> <li>ii. will use a driveway that:</li> <li>A. is not located within 6 metres of an intersection of 2 or more roads or a pedestrian actuated crossing; and</li> <li>B. will not interfere with an item of street furniture (including directional signs, lighting, seating and weather shelters), other infrastructure, or a tree; or</li> <li>iii. if adjacent a kerbed road, will be via a kerb that is designed to allow a vehicle to roll over it; and</li> </ul> </li> <li>(b) is located so that the gradient from the place of access on the boundary of the allotment to the finished floor level at the front of the carport when the work is completed is not steeper than 1:4 on average; and</li> <li>(c) The centre of the driveway at the public road boundary is no more than 25 degree deviation from the centre of the front of the covered car parking space for which it provides vehicle access</li> </ul> |
|----------------------------------------------------------------------------------------------------------------------------------------------------------------------------------------------------------------------------------------------------------------------------------------------------------------------------------------|-------------------------------------------------------------------------------------------------------------------------------------------------------------------------------------------------------------------------------------------------------------------------------------------------------------------------------------------------------------------------------------------------------------------------------------------------------------------------------------------------------------------------------------------------------------------------------------------------------------------------------------------------------------------------------------------------------------------------------------------------------------------------------------------------------------------------------------------------------------------------------------------------------------------------------------------------------------------------------------------------------------------------------------------------------------------------------------------------------------------------------------------------------------------------------------------------------------------------------------------------------------------------------------------------------------------------------------------------------------------------------------------------------------------------------------------------------------------------------------------|
| <ul> <li>Internal building work</li> <li>Except where any of the following apply:</li> <li>A Historic Shipwreck identified in the Historic Shipwrecks Overlay</li> <li>A Local Heritage Place identified in the Local Heritage Place Overlay</li> <li>A State Heritage Place identified in the State Heritage Place Overlay</li> </ul> | <ol> <li>There will be no increase in the total floor area of the building</li> <li>There will be no alteration to the external appearance of the building.</li> </ol>                                                                                                                                                                                                                                                                                                                                                                                                                                                                                                                                                                                                                                                                                                                                                                                                                                                                                                                                                                                                                                                                                                                                                                                                                                                                                                                    |
| <ul> <li>Outbuilding (in the form of a garage)</li> <li>Except where any of the following apply:</li> <li>Character Preservation District Overlay</li> <li>Coastal Areas Overlay</li> </ul>                                                                                                                                            | <ol> <li>The development will not be built, or encroach, on an area that is, or will be, required for a sewerage system or waste control system</li> <li>It is detached from and ancillary to a dwelling erected on the site.</li> </ol>                                                                                                                                                                                                                                                                                                                                                                                                                                                                                                                                                                                                                                                                                                                                                                                                                                                                                                                                                                                                                                                                                                                                                                                                                                                  |