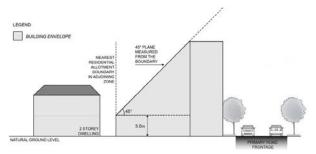

ss way:

- (a) no requirement where the access way is not less than 6.5m wide; or
- (b) where the access way is less than 6.5m wide, the distance equal to the additional width required to make the access way at least 6.5m wide.

## Interface Height

#### PO 3.1

Buildings mitigate visual impacts of building massing on residential development within a neighbourhood zone.

### DTS/DPF 3.1

Buildings constructed within a building envelope provided by a 45 degree plane measured from a height of 3 metres above natural ground level at the allotment boundary of a residential allotment within a neighbourhood zone as shown in the following diagram (except where this boundary is a southern boundary in which case DTS/DPF 3.2 will apply, or where this boundary is the <u>primary street</u> boundary):



## PO 3.2

Buildings mitigate overshadowing of residential development within a neighbourhood zone.

#### DTS 3.2

Buildings constructed within a building envelope provided by a 30 degree plane grading north, measured from a height of 3m above natural ground level at the allotment boundary of a residential allotment within a neighbourhood zone as shown in the following diagram:



#### PO 3.3

Development that manages the interface with a low rise neighbourhood zone by incorporating less dense low scale residential land uses, and avoiding land uses or intensity of land uses that adversely affect residential amenity.

DTS 3.3 None are applicable.

## Site Dimensions and Land Division

## PO 4.1

Where appropriate, a street grid pattern is provided in mixed use areas to maintain clear sigh