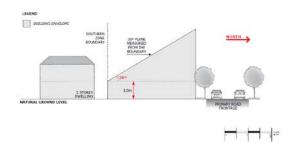

# Table 1 – Accepted Development Classification

| Class of<br>Development<br>The following Classes of<br>Development are classified<br>as Accepted Development<br>subject to meeting the<br>'Accepted Development<br>Classification Criteria' | Accepted Development Classification<br>Criteria                                                                                              |  |
|---------------------------------------------------------------------------------------------------------------------------------------------------------------------------------------------|----------------------------------------------------------------------------------------------------------------------------------------------|--|
| Carport                                                                                                                                                                                     | 1 The development will not be built, or encroach, on an                                                                                      |  |
| Except where any of the following apply:                                                                                                                                                    | area that is, or will be, required for a sewerage system or waste control system                                                             |  |
| Character Preservation                                                                                                                                                                      | 2 It is ancillary to a dwelling erected on the site                                                                                          |  |
| District Overlay                                                                                                                                                                            | 3 Primary street setback – at least 5.5m from the                                                                                            |  |
| Coastal Areas Overlay                                                                                                                                                                       | primary street boundary and as far back as the                                                                                               |  |
| Hazards (Flooding)                                                                                                                                                                          | building line of the building to which it is ancillary                                                                                       |  |
| <ul><li>Overlay</li><li>Historic Area Overlay</li></ul>                                                                                                                                     | 4 Secondary street setback – at least 900mm from the<br>boundary of the allotment (if the land has boundaries<br>on two or more roads)       |  |
| Historic Shipwrecks                                                                                                                                                                         | 5 Total floor area - does not exceed 40m <sup>2</sup>                                                                                        |  |
| <ul><li>Overlay</li><li>Local Heritage Place</li></ul>                                                                                                                                      | 6 Post height - does not exceed 3m measured from                                                                                             |  |
| Overlay                                                                                                                                                                                     | natural ground level (and not including a gable end)                                                                                         |  |
| State Heritage Place                                                                                                                                                                        | 7 Building height - does not exceed 5m                                                                                                       |  |
| Overlay                                                                                                                                                                                     | 8 If situated on or abutting a boundary (not being a boundary with a primary street or secondary street) –                                   |  |
| Native Vegetation     Overlay                                                                                                                                                               | a length not exceeding 10m unless:                                                                                                           |  |
| State Significant Native     Vegetation Overlay                                                                                                                                             | <ul> <li>(a) a longer wall or structure exists on the adjacent<br/>site and is situated on the same allotment<br/>boundary; and</li> </ul>   |  |
| Ramsar Wetlands     Overlay                                                                                                                                                                 | (b) the proposed wall or structure will be built along                                                                                       |  |
| River Murray Flood     Plain Overlay                                                                                                                                                        | the same length of boundary as the existing<br>adjacent wall or structure to the same or lesser<br>extent                                    |  |
| Sloping Land Overlay                                                                                                                                                                        | 9 If the carport abuts or is situated on the boundary of                                                                                     |  |
| Key Railway Crossings     Overlay where an     ovisiting assess is                                                                                                                          | the allotment (not being a boundary with a primary street or secondary street):                                                              |  |
| existing access is<br>altered or a new<br>access is created                                                                                                                                 | (a) it will not result in all relevant walls or structures<br>located along the boundary exceeding 45% of the<br>length of the boundary; and |  |
| Key Outback and Rural<br>Routes Overlay where<br>an existing access is                                                                                                                      | (b) it will not be located within 3m of any other wall along the same boundary unless on an adjacent                                         |  |
| altered or a new<br>access is created                                                                                                                                                       | site on that boundary there is an existing wall of a building that would be adjacent to or abut the proposed wall or structure               |  |
| Major Urban Transport                                                                                                                                                                       | 10 The total roofed area of all existing or proposed                                                                                         |  |
| Routes Overlay where<br>an existing access is                                                                                                                                               | buildings on the allotment does not exceed 60% of<br>the area of the allotment                                                               |  |

| <ul> <li>altered or a new access is created</li> <li>Urban Transport Routes Overlay where an existing access is altered or a new access is created</li> <li>Water Resources Overlay</li> </ul>                                                                                                                                         | <ul> <li>11 Door opening for vehicle access – does not exceed, in total, 7m in width or 50% of the width of the allotment frontage (whichever lesser)</li> <li>12 Internal dimensions – does not exceed 3.2m in width and 6m in length between all fences, walls and doors</li> <li>13 The carport: <ul> <li>(a) is located so that vehicle access:</li> <li>i.is provided via a lawfully existing or authorised driveway or access point or an access point for which consent has been granted as part of an application for the division of land; or</li> <li>ii. will use a driveway that:</li> <li>A. is not located within 6 metres of an intersection of 2 or more roads or a pedestrian actuated crossing; and</li> <li>B. will not interfere with an item of street furniture (including directional signs, lighting, seating and weather shelters), other infrastructure, or a tree; or</li> <li>iii. if adjacent a kerbed road, will be via a kerb that is designed to allow a vehicle to roll over it; and</li> </ul> </li> <li>(b) is located so that the gradient from the place of access on the boundary of the allotment to the finished floor level at the front of the carport when the work is completed is not steeper than 1:4 on average; and</li> <li>(c) The centre of the driveway at the public road boundary is no more than 25 degree deviation from the centre of the front of the covered car parking space for which it provides vehicle access</li> </ul> |
|----------------------------------------------------------------------------------------------------------------------------------------------------------------------------------------------------------------------------------------------------------------------------------------------------------------------------------------|-------------------------------------------------------------------------------------------------------------------------------------------------------------------------------------------------------------------------------------------------------------------------------------------------------------------------------------------------------------------------------------------------------------------------------------------------------------------------------------------------------------------------------------------------------------------------------------------------------------------------------------------------------------------------------------------------------------------------------------------------------------------------------------------------------------------------------------------------------------------------------------------------------------------------------------------------------------------------------------------------------------------------------------------------------------------------------------------------------------------------------------------------------------------------------------------------------------------------------------------------------------------------------------------------------------------------------------------------------------------------------------------------------------------------------------------------------------------------------------------|
| <ul> <li>Internal building work</li> <li>Except where any of the following apply:</li> <li>A Historic Shipwreck identified in the Historic Shipwrecks Overlay</li> <li>A Local Heritage Place identified in the Local Heritage Place Overlay</li> <li>A State Heritage Place identified in the State Heritage Place Overlay</li> </ul> | <ol> <li>There will be no increase in the total floor area of the building</li> <li>There will be no alteration to the external appearance of the building.</li> </ol>                                                                                                                                                                                                                                                                                                                                                                                                                                                                                                                                                                                                                                                                                                                                                                                                                                                                                                                                                                                                                                                                                                                                                                                                                                                                                                                    |
| <ul> <li>Outbuilding (in the form of a garage)</li> <li>Except where any of the following apply:</li> <li>Character Preservation District Overlay</li> <li>Coastal Areas Overlay</li> </ul>                                                                                                                                            | <ol> <li>The development will not be built, or encroach, on an area that is, or will be, required for a sewerage system or waste control system</li> <li>It is detached from and ancillary to a dwelling erected on the site.</li> </ol>                                                                                                                                                                                                                                                                                                                                                                                                                                                                                                                                                                                                                                                                                                                                                                                                                                                                                                                                                                                                                                                                                                                                                                                                                                                  |