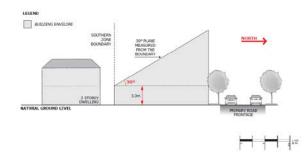

vided by a 45 degree plane measured from a height of 3 metres above natural ground level at the allotment boundary of a residential allotment within a neighbourhood zone as shown in the following diagram (except where this boundary is a southern boundary in which case DTS/DPF 3.3 will apply, or where this boundary is the <u>primary</u> <u>street</u> boundary):



#### PO 3.3

Buildings mitigate overshadowing of residential development within a neighbourhood zone.

#### DTS / DPF 3.3

Buildings on sites with a southern boundary adjoining a residential allotment within a neighbourhood zone are constructed within a building envelope provided by a 30 degree plane grading north measured from a height of 3m above natural ground level at the southern boundary, as shown in the following diagram:



# Land Division

PO 4.1

Land division that creates allotments that vary in size and are suitable for a variety of business and community facilities.

DTS 4.1

None are applicable.

#### Advertisements

#### PO 5.1

Freestanding advertisements that identify the associated business without creating a visually dominant element within the locality.

DTS 5.1

Freestanding advertisements that:

- a) do not exceed 8m in height; and
- b) do not have a sign face that exceeds 6m<sup>2</sup> per side

### Concept Plans

#### PO 6.1

Development is compatible with the outcomes sought by any relevant Concept Plan contained within the *Concept Plans Technical and Numeric Variation Overlay* 

DTS/DPF 6.1

None are applicable

### Procedural Matters (PM)

# Notification

All classes of performance asse