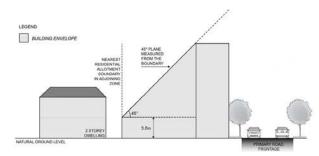

quirement where the access way is not less than 6.5m wide; or
- (b) where the access way is less than 6.5m wide, the distance equal to the additional width required to make the access way at least 6.5m wide.

### Interface Height

#### PO 3.1

Buildings mitigate visual impacts of building massing on residential development within a neighbourhood zone, except where this

#### DTS/DPF 3.1

Buildings constructed within a building envelope provided by a 45 degree plane measured from a height of 3 metres above natural ground level at the allotment boundary of a residential allotment within a neighbourhood zone as shown in the following diagram (except where this boundary is a southern boundary in which case DTS/DPF 3.2 will apply, or where this boundary is the <u>primary street</u> boundary):





Buildings mitigate overshadowing of residential development within a neighbourhood zone.

#### DTS/DPF 3.2

Buildings constructed within a building envelope provided by a 30 degree plane grading north, measured from a height of 3m above natural ground level at the allotment boundary of a residential allotment within a neighbourhood zone as shown in the following diagram:



## Significant Development Sites

#### PO 4.1

Consolidation of significant development sites (a site with a frontage over 25m to a primary road corridor and over 2500m2 in area, which may include one or more allotment) to achieve increased development yeild provided that off-site impacts can be managed and broader community benefit is achieved in terms of design quality, community services, affordable housing provi