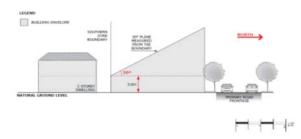

TS/DPF 3.1

Buildings constructed within a building envelope provided by a 45 degree plane measured from a height of 3 metres above natural ground level at the allotment boundary of a residential allotment within a neighbourhood zone as shown in the following diagram (except where this boundary is a southern boundary in which case DTS/DPF 3.2 will apply, or where this boundary is the <u>primary street</u> boundary):





Buildings mitigate overshadowing of residential development within a neighbourhood zone.

#### DTS/DPF 3.2

Buildings constructed within a building envelope provided by a 30 degree plane grading north, measured from a height of 3m above natural ground level at the allotment boundary of a residential allotment within a neighbourhood zone as shown in the following diagram:



## Significant Development Sites

#### PO 4.1

Consolidation of significant development sites (a site with a frontage over 25m to a primary road corridor and over 2500m2 in area, which may include one or more allotment) to achieve increased development yeild provided that off-site impacts can be managed and broader community benefit is achieved in terms of design quality, community services, affordable housing provision, or sustainability features.

#### DTS/DPF 4.1

Development on significant development sites up to 30% above the maximum building height specified in DTS/DPF 2.6 where it:

- (a) incorporates the retention, conservation and reuse of a building which is a listed heritage place or an existing built form and context that positively contributes to the character of the local a