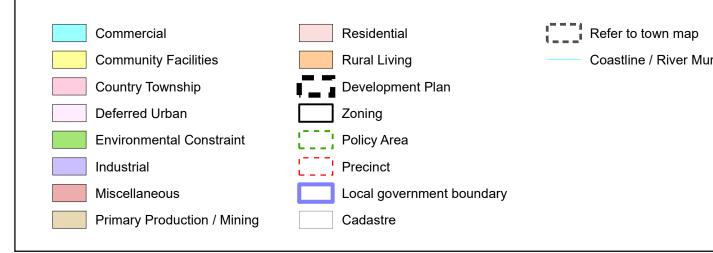

# Adelaide Plains

| Adelaide Plains         |                                                                                                                                                                                     |                                                                                                                                                                                                                                                                             | 2019 Code Consultation Map                                                                                                                                                                            | N<br>0 1200 2400 3600 metres                                                                                                                                                                                                                                                                                                                                                                                                                                                                                                                                                                                                                                                                                                                                                                                                                                                                                                                          |
|-------------------------|-------------------------------------------------------------------------------------------------------------------------------------------------------------------------------------|-----------------------------------------------------------------------------------------------------------------------------------------------------------------------------------------------------------------------------------------------------------------------------|-------------------------------------------------------------------------------------------------------------------------------------------------------------------------------------------------------|-------------------------------------------------------------------------------------------------------------------------------------------------------------------------------------------------------------------------------------------------------------------------------------------------------------------------------------------------------------------------------------------------------------------------------------------------------------------------------------------------------------------------------------------------------------------------------------------------------------------------------------------------------------------------------------------------------------------------------------------------------------------------------------------------------------------------------------------------------------------------------------------------------------------------------------------------------|
| P&D Code Zones<br>DRAFT | P&D Code ZonesPeople & Neighbourhoods - ResidentialDeferred UrbanGeneral NeighbourhoodHousing Diversity NeighbourhoodResidential ParkRural SettlementSuburban NeighbourhoodTownship | People & Neighbourhoods - Rural         Rural Living         Productive Economy - Employment         Township Activity Centre         Employment         Employment (Bulk Handling)         Suburban Employment         Productive Economy - Primary Industry         Rural | Rural Horticulture   Resilient Communities & Environment   Conservation   Recreation   Coastal Waters and Offshore Islands   Local government boundary   Cadastre   Refer to town map   Coastline HWM | Produced by       Department of Planning, Transport and Infrastructure         Planning and Land Use Services         GPO Box 1815 Adelaide SA 5001         www.sa.gov.au         Projection       Lambert Conformal Conic         Compiled       30 September 2019         No part of this document may be reproduced, stored in a retrieval system, or transmitted in any form, or by any means, without the prior written permission of the publisher, Department of Planning, Transport and Infrastructure.         While every reasonable effort has been made to ensure that this document is correct at the time of publication, the State of South Australia and its agencies, instrumentalities, employees and contractors disclaim any and all liability to any person in respect to anything one or omitted to be done in reliance upon the whole or any part of this document.       Covernment of Planning, Transport and Infrastructure |

Ņ

HDN - Housing Diversity Neighbourhood RP - Residential Park Rec - Recreation Ru - Rural RuH - Rural Horticulture

RuL - Rural Living RuS - Rural Settlement

SE - Suburban Employment SN - Suburban Neighbourhood

T - Township TAC - Township Activity Centre