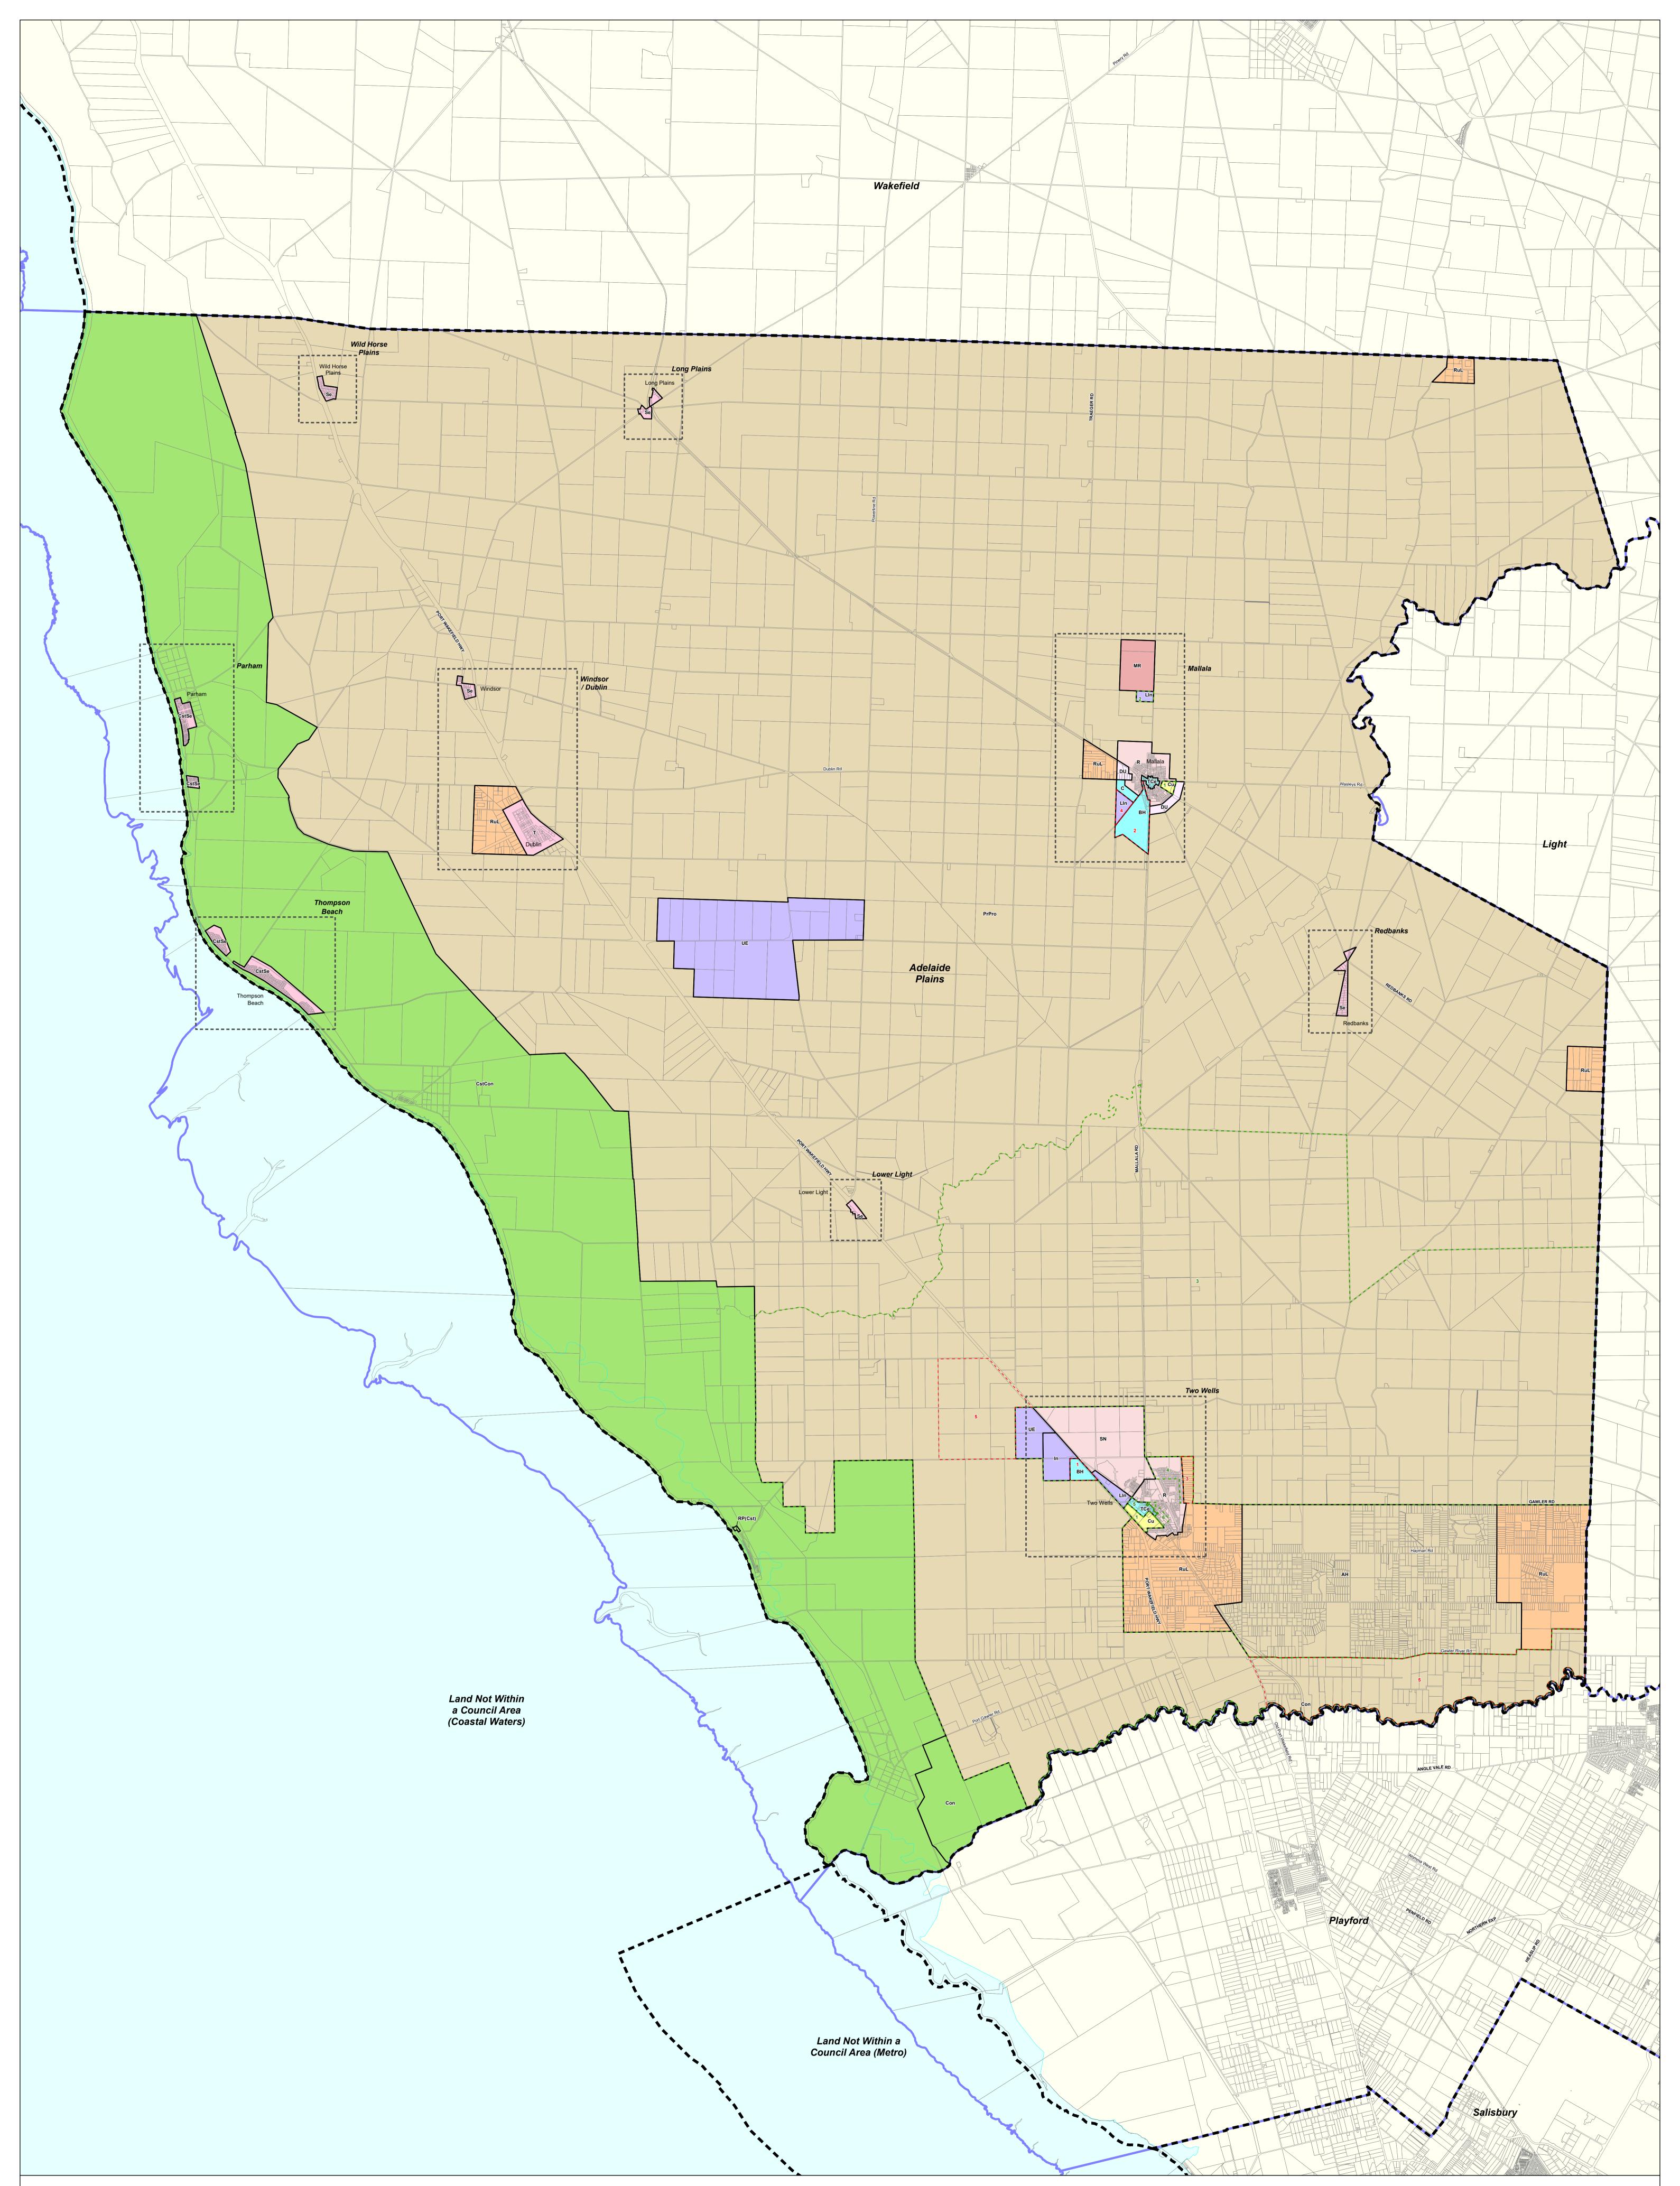

# Adelaide Plains

- Coastline / River Murray

| Produced by                                 | Department of Planning, Transport and Infrastructure Planning Division                                                                       |                                  |
|---------------------------------------------|----------------------------------------------------------------------------------------------------------------------------------------------|----------------------------------|
|                                             | GPO Box 1815 Adelaide SA 5001                                                                                                                |                                  |
|                                             | www.sa.gov.au                                                                                                                                |                                  |
| Projection                                  | Lambert Conformal Conic                                                                                                                      |                                  |
| Compiled                                    | 9 June 2020                                                                                                                                  | SOUTH                            |
| © Government of So<br>No part of this docur | uth Australia 2018<br>nent may be reproduced, stored in a retrieval system, or transmitted                                                   |                                  |
|                                             | y means, without the prior written permission of the publisher,                                                                              |                                  |
| ·                                           | ing, Transport and Infrastructure.                                                                                                           | Government<br>of South Australia |
|                                             | ble effort has been made to ensure that this document is correct at<br>on, the State of South Australia and its agencies, instrumentalities, | Department of Planning,          |
| employees and cont<br>or the consequence    | Transport and Infrastructure                                                                                                                 |                                  |
| any part of this docu                       |                                                                                                                                              | PLN ID: 5467                     |

# **Development Plan Map**

| Policy Area                |
|----------------------------|
| 1 - Recreation             |
| 2 - Mallala Racetrack      |
| 3 - Horticulture           |
| 4 - Residential            |
| 5 - Two Wells Town Centre  |
| 6 - Residential            |
| Precinct                   |
| 1 - Two Wells              |
| 2 - Mallala                |
| 3 - Two Wells              |
| 4 - Mallala Light Industry |
| 5 - Horticulture           |
|                            |
|                            |
|                            |
|                            |
|                            |
|                            |
|                            |
|                            |
|                            |