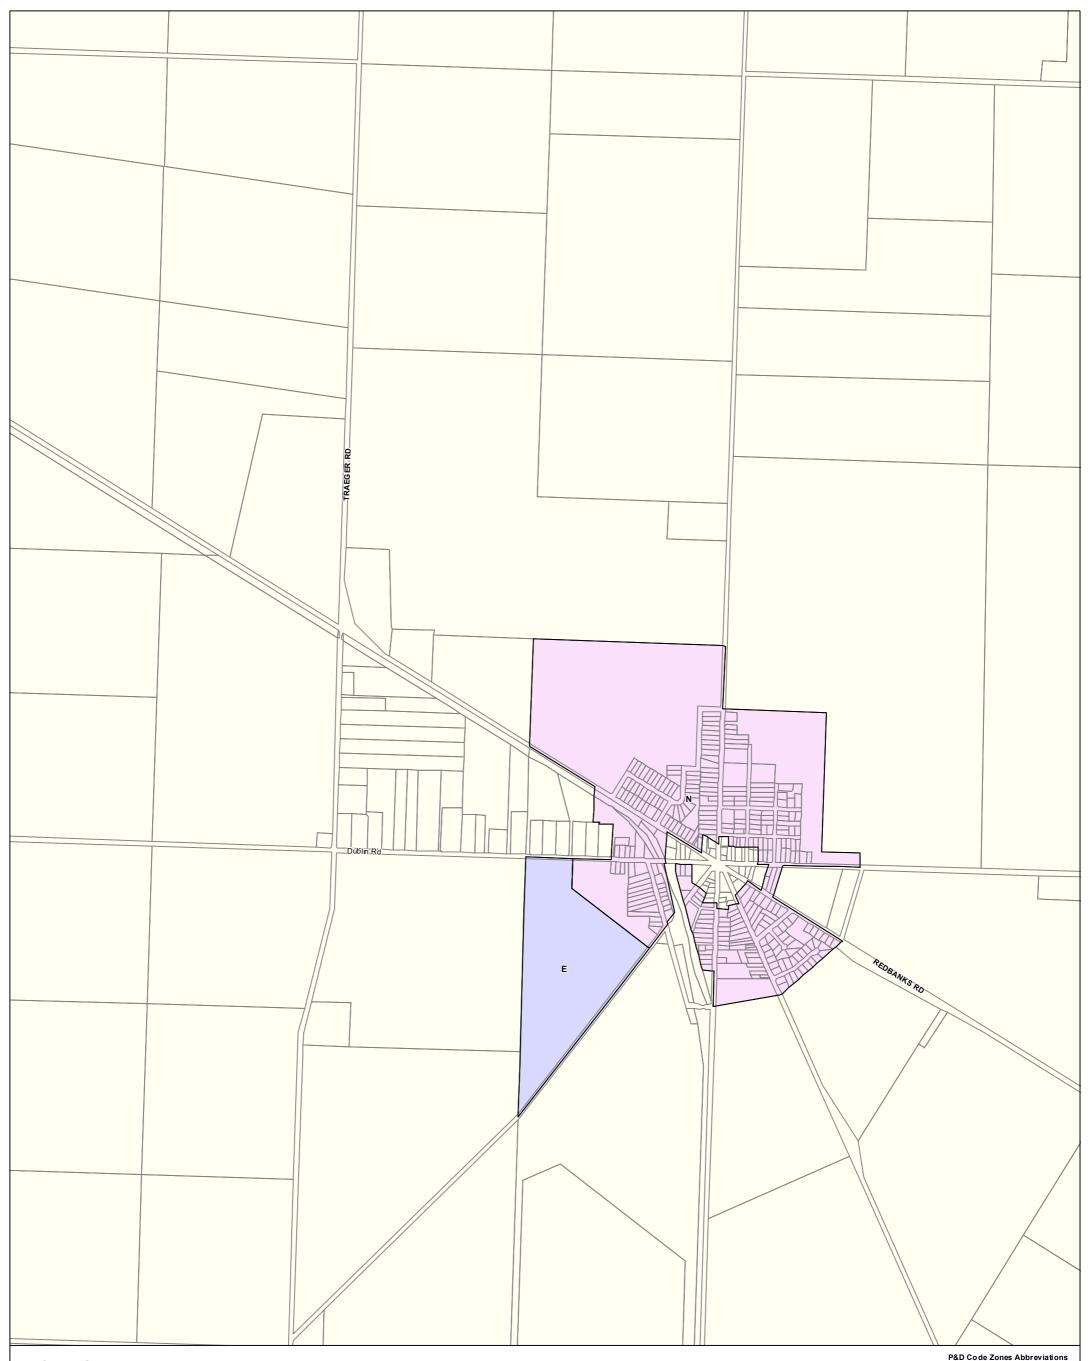

# P&D Code Zones - Long Plains - Adelaide Plains DRAFT

Local government boundary
Cadastre

2020 Updated Code Consultation Map

| Mallala - Adelaide Plains             |                                       |     |  |  |
|---------------------------------------|---------------------------------------|-----|--|--|
| P&D Code Zones                        | Productive Economy - Primary Industry | 20, |  |  |
| People & Neighbourhoods - Residential | Rural                                 | 20  |  |  |
| Deferred Urban                        | Resilient Communities & Environment   |     |  |  |
| General Neighbourhood                 | Recreation                            |     |  |  |
| People & Neighbourhoods - Rural       | Local government boundary             |     |  |  |
| Rural Living                          | Cadastre                              |     |  |  |
| Productive Economy - Employment       |                                       |     |  |  |
| Township Activity Centre              |                                       |     |  |  |
| Employment (Bulk Handling)            |                                       |     |  |  |
| Suburban Employment                   |                                       |     |  |  |

#### P&D Code Zones - Mallala - Adelaide Plains DRAFT

P&D Code Zones Abbreviations E - Employment

N - Neighbourhood

P&D Code Zones

People & Neighbourhoods - Residential

Neighbourhood

Productive Economy - Employment