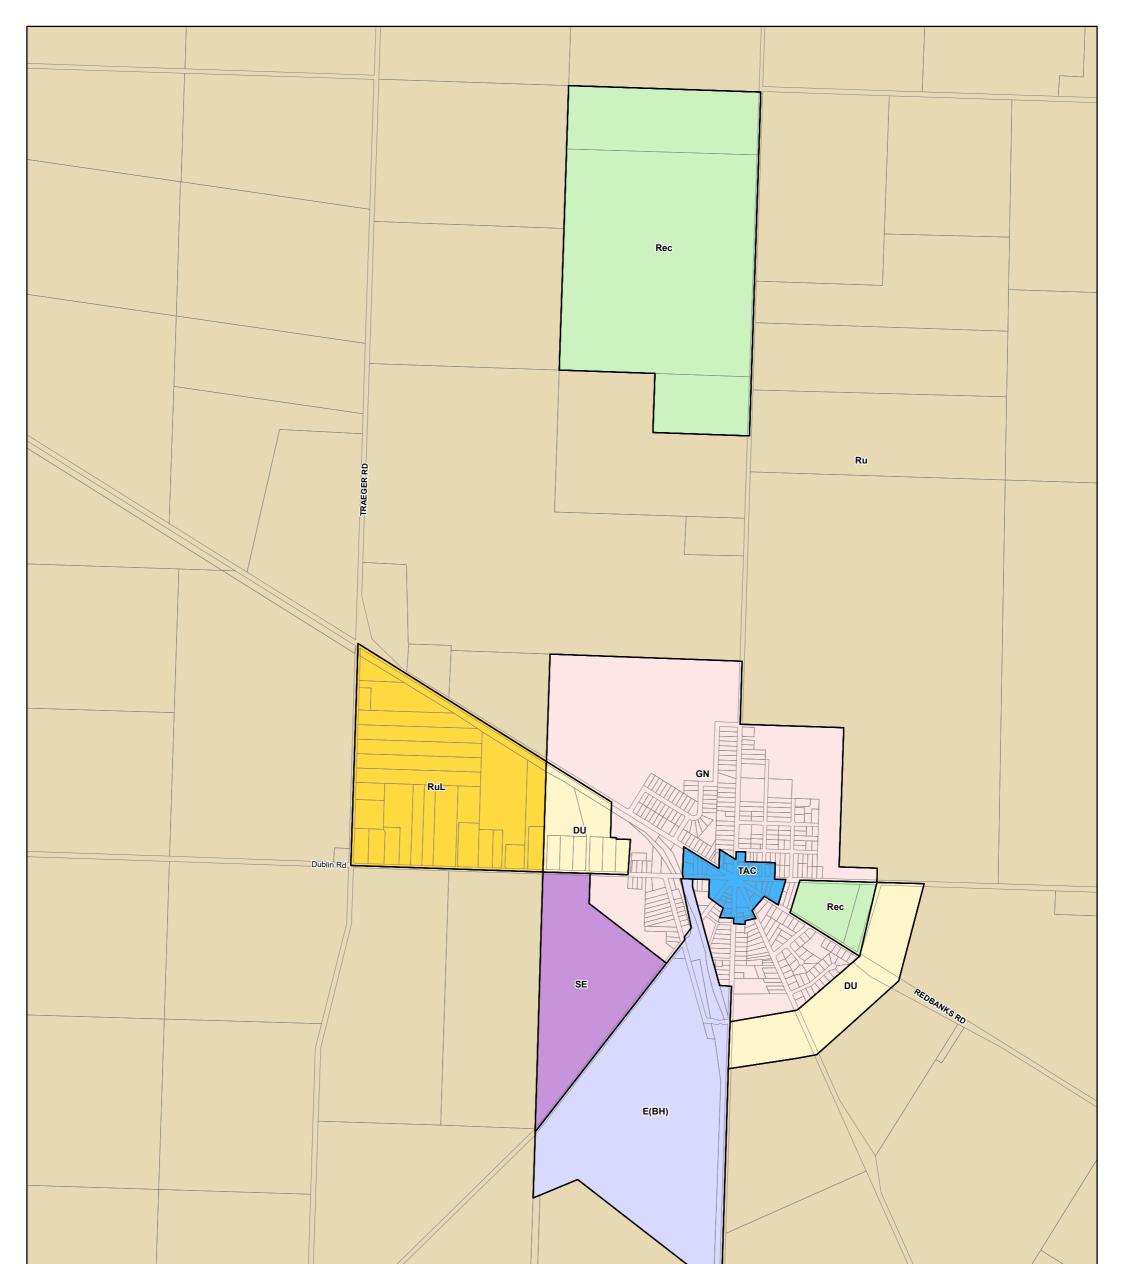

Ņ

HDN - Housing Diversity Neighbourhood RP - Residential Park Rec - Recreation Ru - Rural RuH - Rural Horticulture

RuL - Rural Living RuS - Rural Settlement

SE - Suburban Employment SN - Suburban Neighbourhood

T - Township TAC - Township Activity Centre

#### P&D Code Zones Abbreviations DU - Deferred Urban E(BH) - Employment (Bulk Handling) GN - General Neighbourhood Rec - Recreation Ru - Rural RuL - Rural Living SE - Suburban Employment TAC - Township Activity Centre