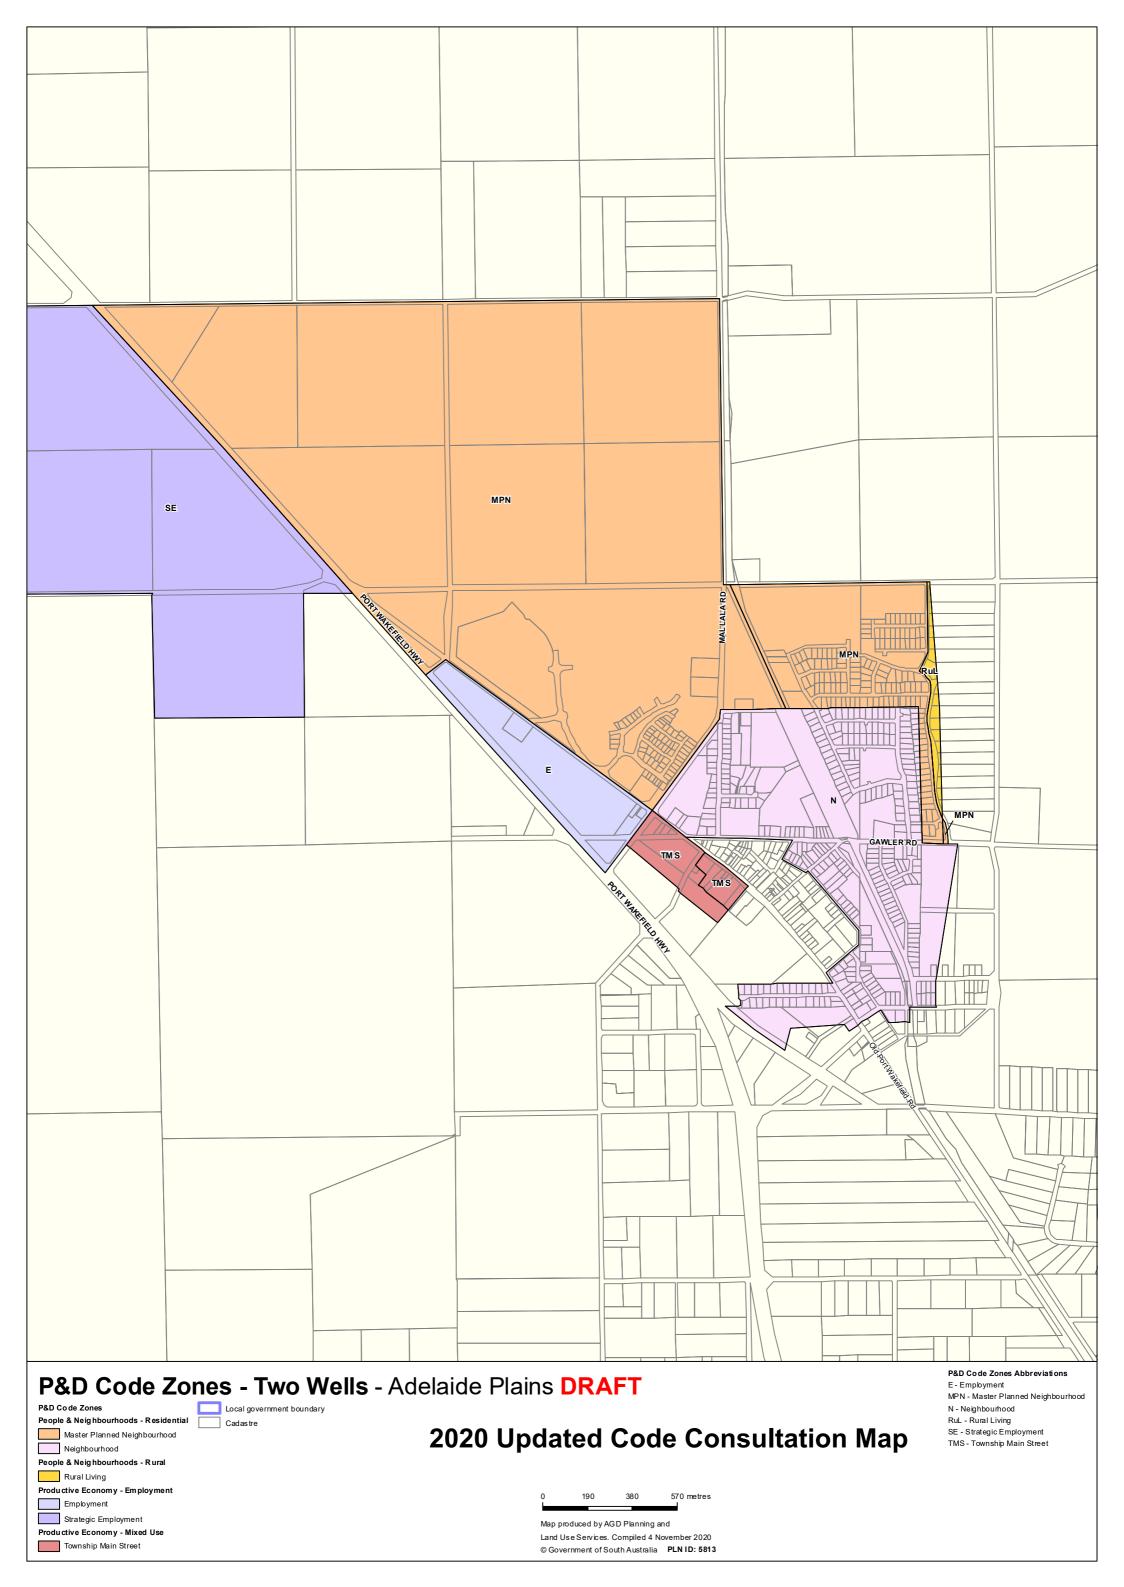

#### Two Wells - Adelaide Plains

| P&D Code Zones                        | Productive Economy - Employment       |
|---------------------------------------|---------------------------------------|
| Infrastructure & Movement Systems     | Township Activity Centre              |
| Community Facilities                  | Employment                            |
| People & Neighbourhoods - Residential | Employment (Bulk Handling)            |
| General Neighbourhood                 | Suburban Employment                   |
| Housing Diversity Neighbourhood       | Productive Economy - Mixed Use        |
| Suburban Neighbourhood                | Township Main Street                  |
| People & Neighbourhoods - Rural       | Productive Economy - Primary Industry |
| Rural Living                          | Rural Horticulture                    |

| Resilient | Communities | & | Environmen |
|-----------|-------------|---|------------|
|           |             |   |            |

Cadastre

# 2019 Code Consultation Map

#### 0 190 380 570 metres Map produced - **30 September 2019** © Government of South Australia PLN ID: 5813

#### P&D Code Zones Abbreviations CF - Community Facilities E - Employment E(BH) - Employment (Bulk Handling) GN - General Neighbourhood HDN - Housing Diversity Neighbourhood Rec - Recreation RuH - Rural Horticulture RuL - Rural Living SE - Suburban Employment SN - Suburban Neighbourhood TAC - Township Activity Centre TMS - Township Main Street