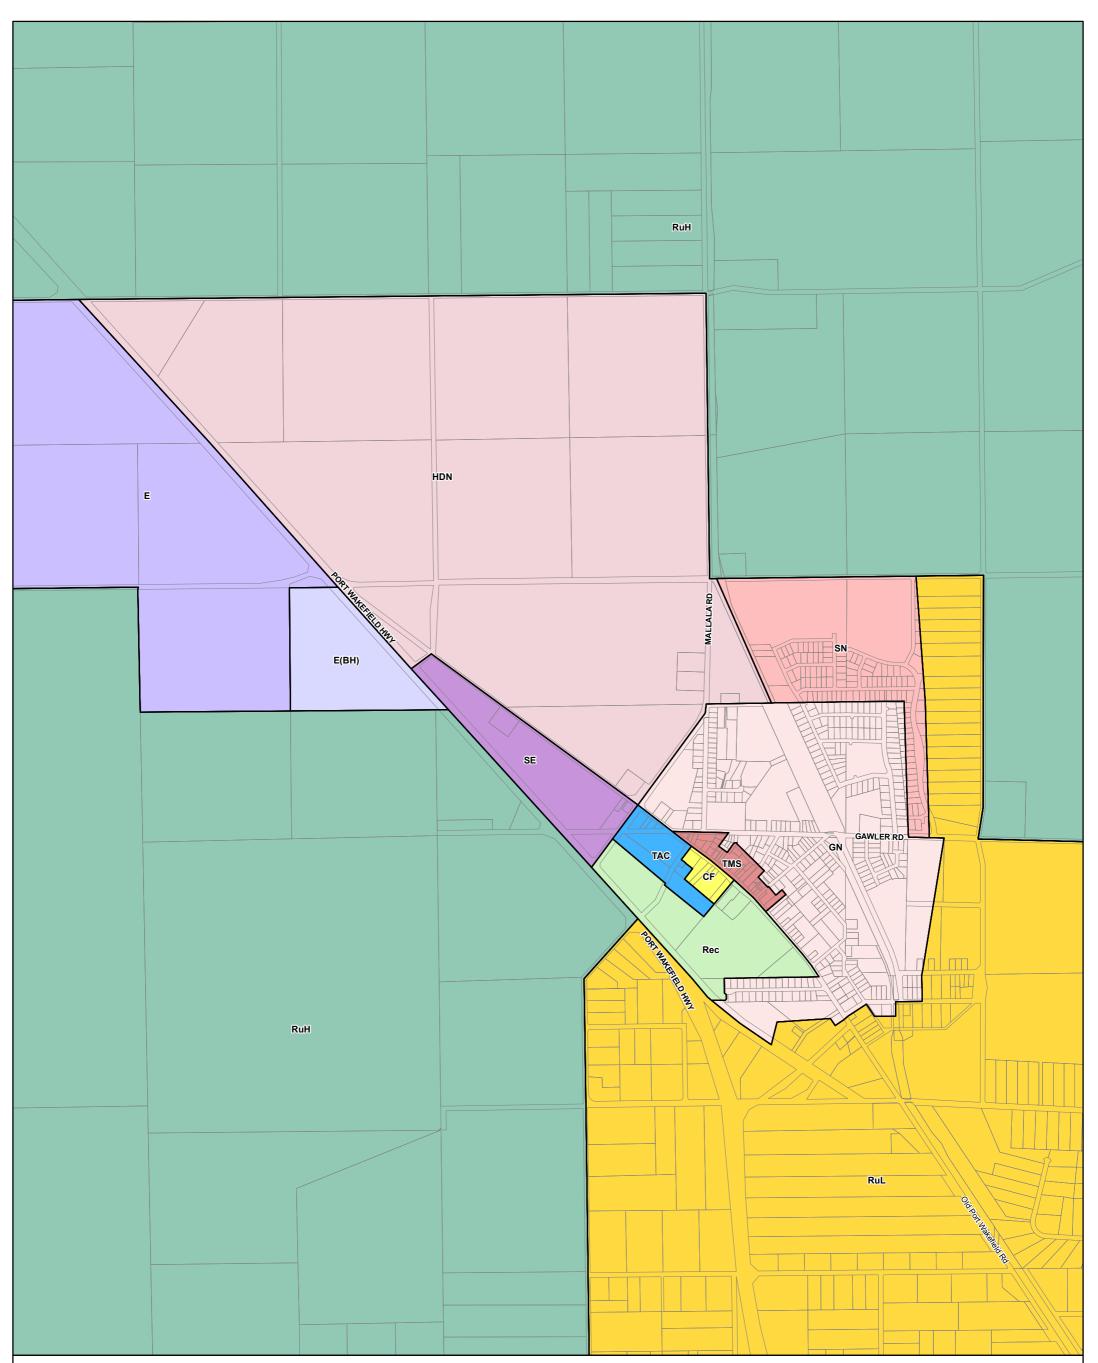

#### Two Wells - Adelaide Plains

| P&D Code Zones                        | Productive Economy - Employment       |
|---------------------------------------|---------------------------------------|
| Infrastructure & Movement Systems     | Township Activity Centre              |
| Community Facilities                  | Employment                            |
| People & Neighbourhoods - Residential | Employment (Bulk Handling)            |
| General Neighbourhood                 | Suburban Employment                   |
| Housing Diversity Neighbourhood       | Productive Economy - Mixed Use        |
| Suburban Neighbourhood                | Township Main Street                  |
| People & Neighbourhoods - Rural       | Productive Economy - Primary Industry |
| Rural Living                          | Rural Horticulture                    |

| Resilient | Communities | & | Environmen |
|-----------|-------------|---|------------|
|           |             |   |            |

Cadastre

# 2019 Code Consultation Map

#### 0 190 380 570 metres Map produced - **30 September 2019** © Government of South Australia PLN ID: 5813

#### P&D Code Zones Abbreviations CF - Community Facilities E - Employment E(BH) - Employment (Bulk Handling) GN - General Neighbourhood HDN - Housing Diversity Neighbourhood Rec - Recreation RuH - Rural Horticulture RuL - Rural Living SE - Suburban Employment SN - Suburban Neighbourhood TAC - Township Activity Centre TMS - Township Main Street