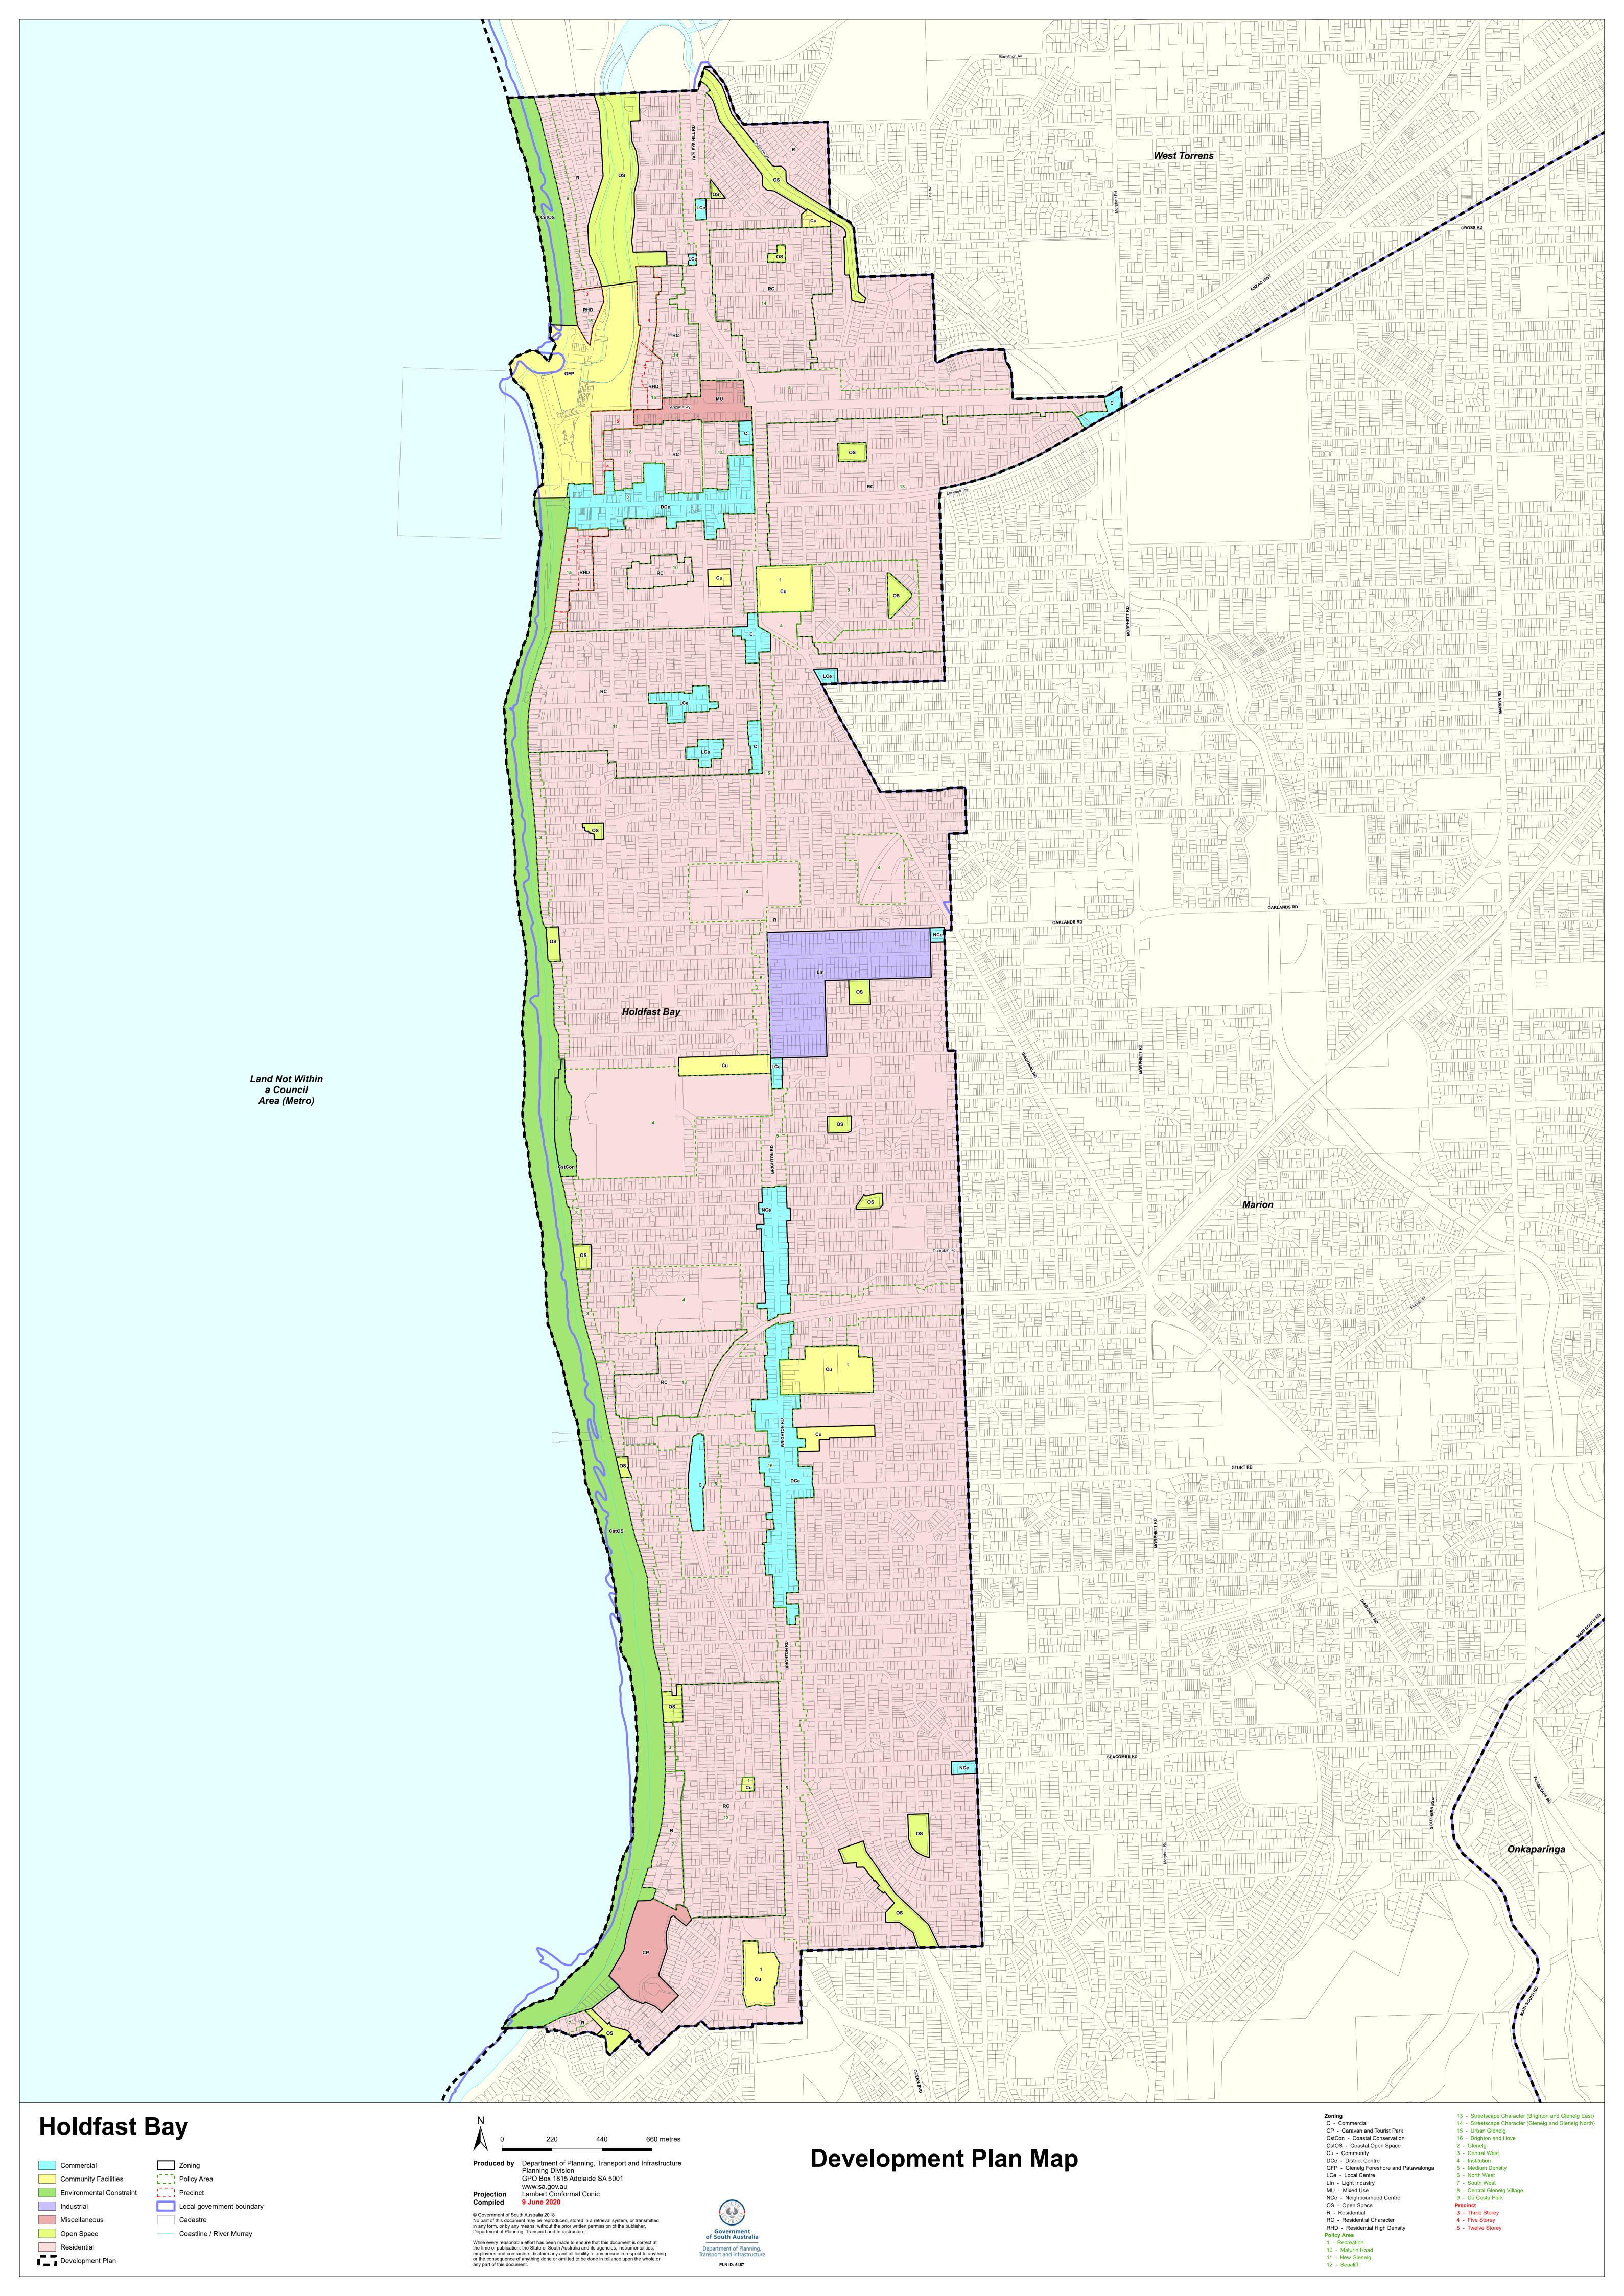

## **TRANSITION TABLE – Holdfast Bay**

| Current Development<br>Plan Zone  | Current Development<br>Plan Policy Area | Current Development<br>Plan Precinct | Consultation November 2019 Code Proposal                              | Consultation November 2020 Code Proposal                                                                | Planning & Design<br>Code Subzone |
|-----------------------------------|-----------------------------------------|--------------------------------------|-----------------------------------------------------------------------|---------------------------------------------------------------------------------------------------------|-----------------------------------|
| Caravan and Tourist Park          |                                         |                                      | Caravan and Tourist Park                                              | Caravan and Tourist Park                                                                                |                                   |
| Coastal Conservation              |                                         |                                      | Conservation                                                          | Conservation                                                                                            |                                   |
| Coastal Open Space                |                                         |                                      | Open Space                                                            | Open Space                                                                                              |                                   |
| Commercial                        |                                         |                                      | Suburban Employment                                                   | Employment                                                                                              |                                   |
| Community                         | Recreation                              |                                      | Recreation                                                            | Recreation                                                                                              |                                   |
| Community                         |                                         |                                      | Community Facilities                                                  | Community Facilities                                                                                    |                                   |
| District Centre                   | Brighton and Hove                       |                                      | Suburban Activity Centre                                              | Suburban Activity Centre                                                                                |                                   |
| District Centre                   | Glenelg                                 |                                      | Urban Corridor (Main Street)                                          | Urban Corridor (Main Street)                                                                            |                                   |
|                                   |                                         |                                      |                                                                       | Zone Split  Urban Neighbourhood  Infrastructure (Ferry and Marina Facilities)  Waterfront Neighbourhood |                                   |
| Glenelg Foreshore and Patawalonga |                                         |                                      | Suburban Activity Centre                                              | Open Space                                                                                              |                                   |
| Light Industry                    |                                         |                                      | Suburban Employment                                                   | Employment                                                                                              |                                   |
| Local Centre                      |                                         |                                      | Suburban Activity Centre                                              | Local Activity Centre                                                                                   |                                   |
| Mixed Use                         |                                         |                                      | Suburban Business and Innovation                                      | Suburban Business                                                                                       |                                   |
| Neighbourhood Centre              |                                         |                                      | Suburban Activity Centre                                              | Suburban Activity Centre                                                                                |                                   |
| Open Space                        |                                         |                                      | Open Space                                                            | Open Space                                                                                              |                                   |
| Residential                       | Central West                            |                                      | Suburban Neighbourhood                                                | Waterfront Neighbourhood                                                                                |                                   |
| Residential                       | Institution                             |                                      | Suburban Neighbourhood                                                | General Neighbourhood                                                                                   |                                   |
| Residential                       | Medium Density                          |                                      | Suburban Neighbourhood (Medium  Density)                              | Housing Diversity Neighbourhood                                                                         |                                   |
| Residential                       | North West                              |                                      | Suburban Neighbourhood (Low  Density)  Suburban Neighbourhood (Medium | Suburban Neighbourhood                                                                                  |                                   |
| Residential                       | South West                              |                                      | Density)                                                              | Waterfront Neighbourhood                                                                                |                                   |
| Residential                       |                                         |                                      | Suburban Neighbourhood                                                | General Neighbourhood                                                                                   |                                   |

## **TRANSITION TABLE – Holdfast Bay**

| Current Development Plan Zone | Current Development Plan Policy Area | Current Development Plan Precinct | Consultation November 2019 Code | Consultation November 2020 Code | Planning & Design<br>Code Subzone |
|-------------------------------|--------------------------------------|-----------------------------------|---------------------------------|---------------------------------|-----------------------------------|
|                               | ,                                    |                                   | Proposal                        | Proposal                        |                                   |
| Residential Character         | Central Glenelg Village              |                                   | Suburban Neighbourhood          | Established Neighbourhood       |                                   |
|                               |                                      |                                   | Suburban Neighbourhood (Low     |                                 |                                   |
| Residential Character         | Da Costa Park                        |                                   | Density)                        | Established Neighbourhood       |                                   |
|                               |                                      |                                   | Suburban Neighbourhood (Low     |                                 |                                   |
| Residential Character         | Maturin Road                         |                                   | Density)                        | Established Neighbourhood       |                                   |
|                               |                                      |                                   | Suburban Neighbourhood (Low     |                                 |                                   |
| Residential Character         | New Glenelg                          |                                   | Density)                        | Established Neighbourhood       |                                   |
|                               |                                      |                                   | Suburban Neighbourhood (Low     |                                 |                                   |
| Residential Character         | Seacliff                             |                                   | Density)                        | Established Neighbourhood       |                                   |
|                               | Streetscape Character (Brighton and  |                                   | Suburban Neighbourhood (Low     |                                 |                                   |
| Residential Character         | Glenelg East)                        |                                   | Density)                        | Established Neighbourhood       |                                   |
|                               | Streetscape Character (Glenelg and   |                                   | Suburban Neighbourhood (Low     |                                 |                                   |
| Residential Character         | Glenelg North)                       |                                   | Density)                        | Established Neighbourhood       |                                   |
| Residential High Density      | Urban Glenelg                        | Five Storey                       | Urban Neighbourhood             | Urban Neighbourhood             |                                   |
| Residential High Density      | Urban Glenelg                        | Three Storey                      | Urban Renewal                   | Urban Renewal Neighbourhood     |                                   |
| Residential High Density      | Urban Glenelg                        | Twelve Storey                     | Urban Neighbourhood             | Urban Neighbourhood             |                                   |