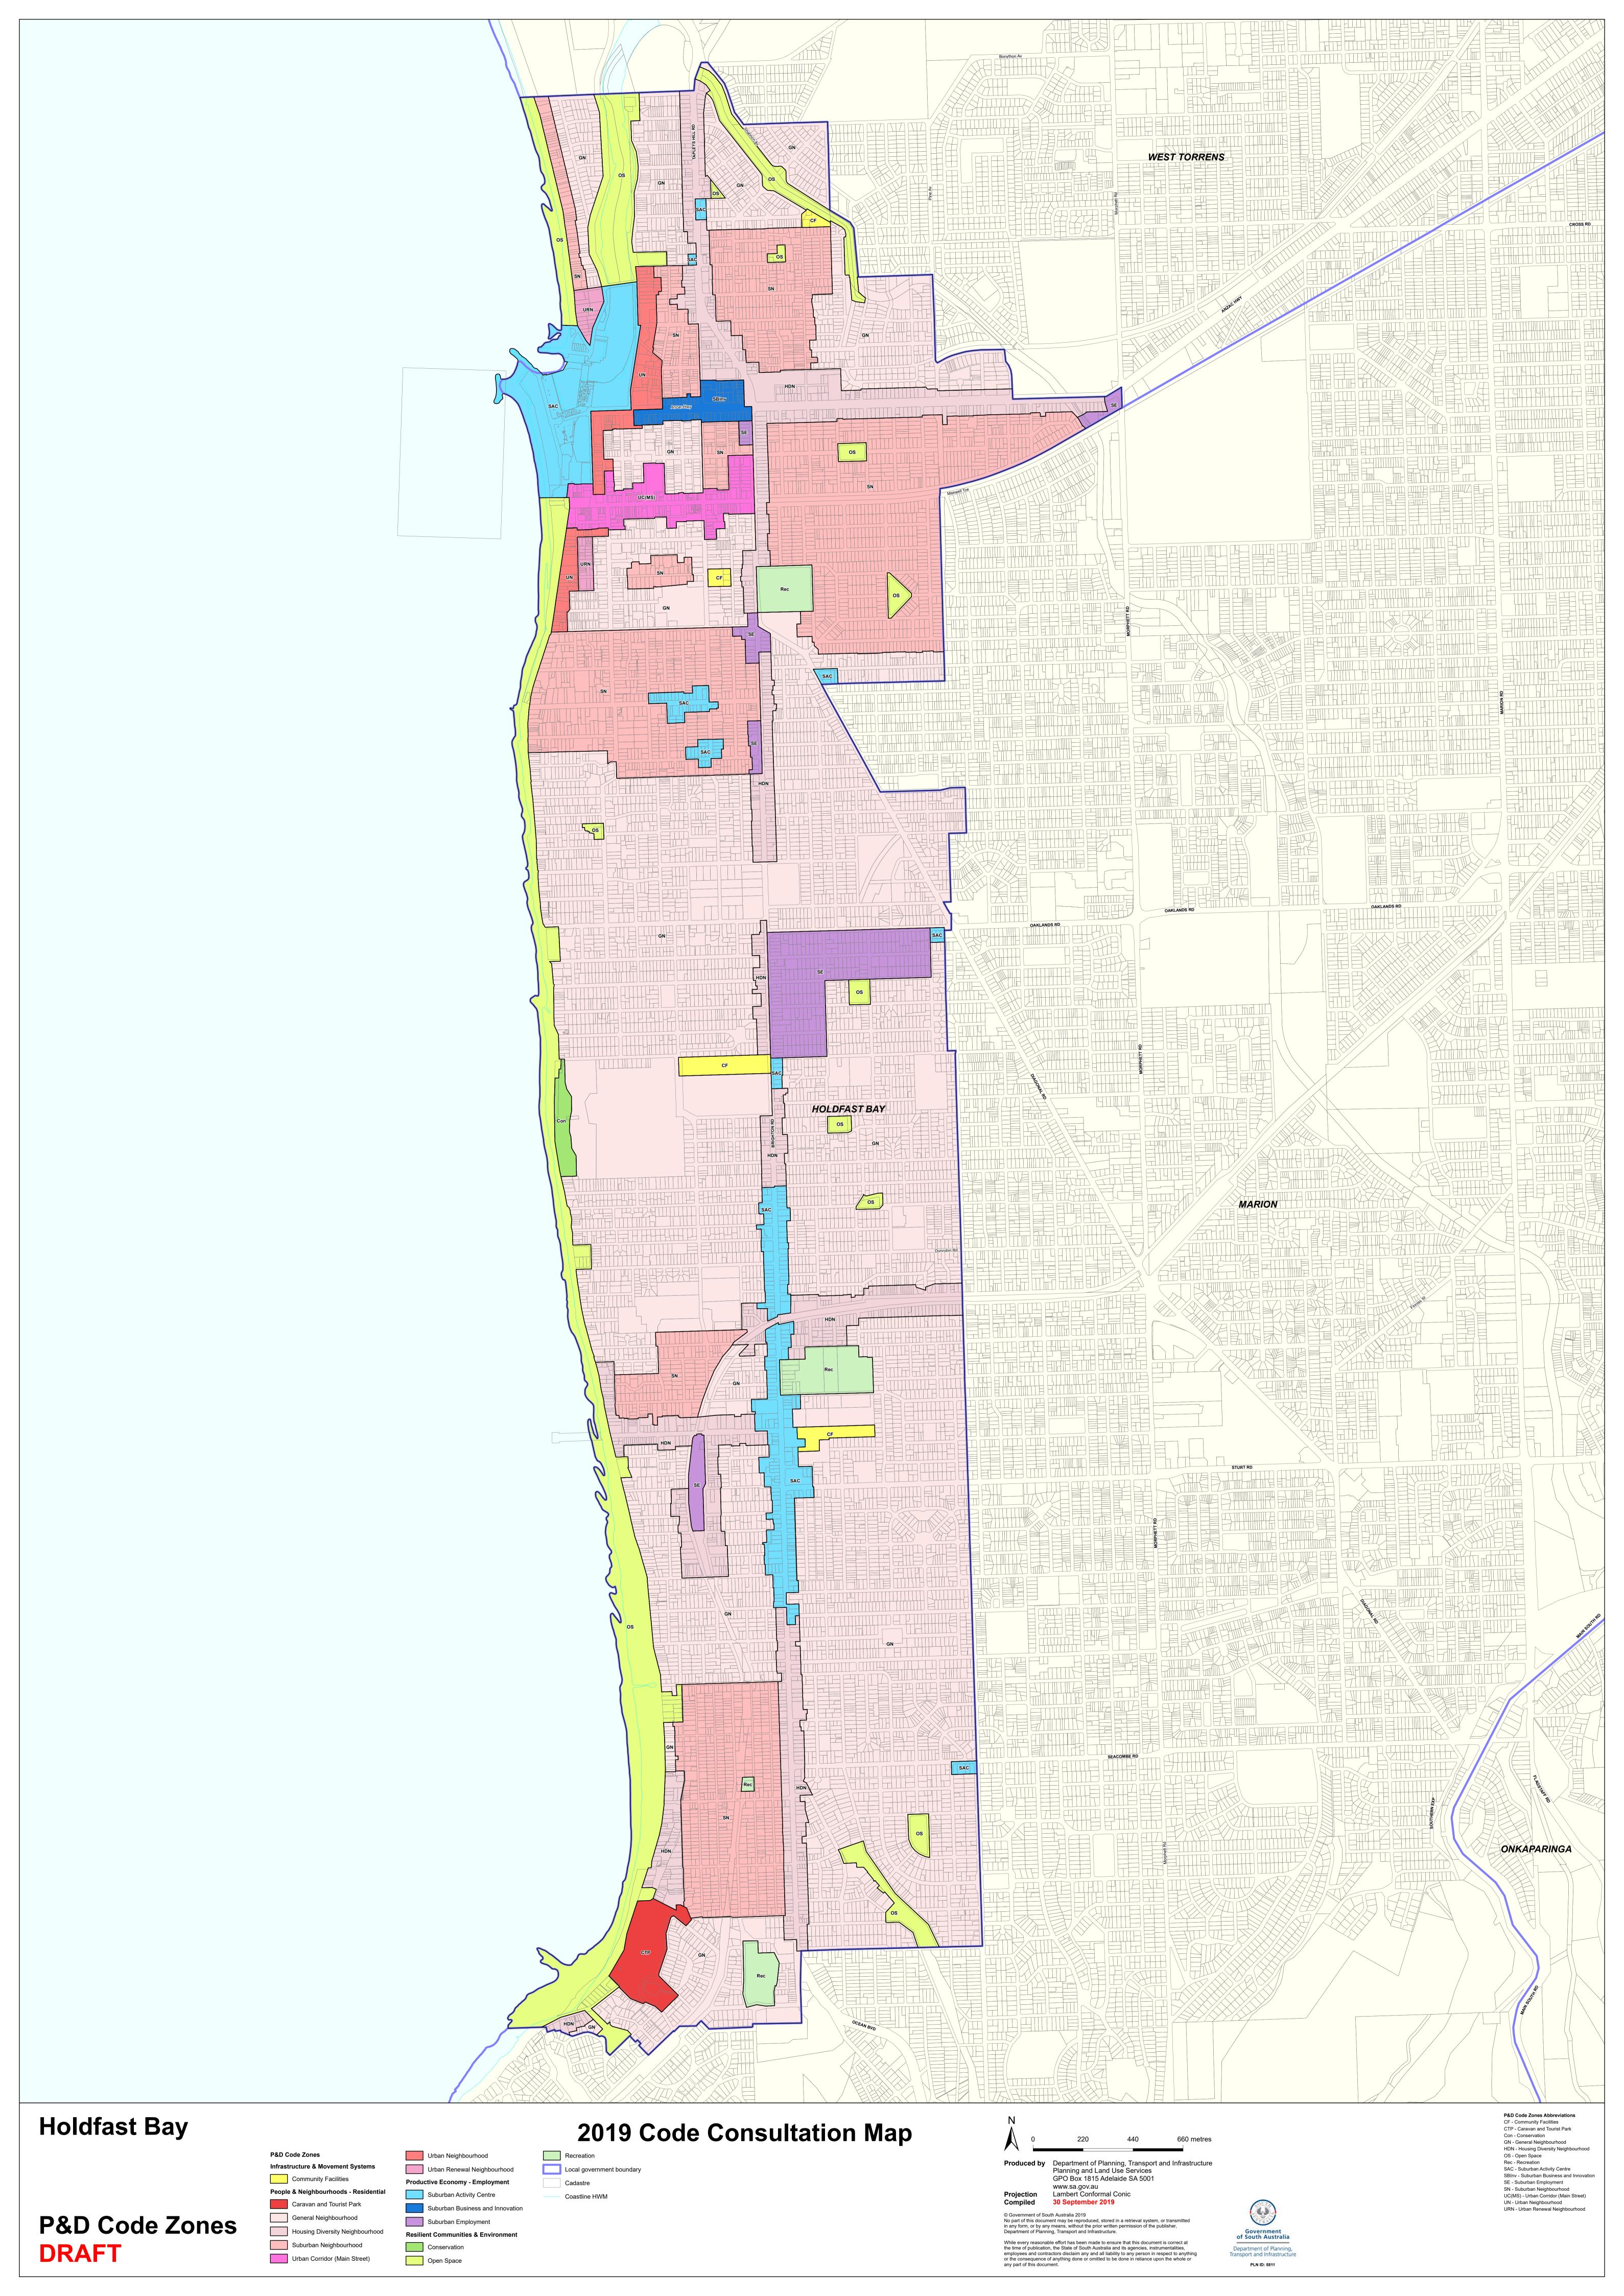

## **TRANSITION TABLE – Holdfast Bay**

| Current Development<br>Plan Zone  | Current Development<br>Plan Policy Area | Current Development<br>Plan Precinct | Consultation November 2019 Code Proposal                              | Consultation November 2020 Code Proposal                                                                | Planning & Design<br>Code Subzone |
|-----------------------------------|-----------------------------------------|--------------------------------------|-----------------------------------------------------------------------|---------------------------------------------------------------------------------------------------------|-----------------------------------|
| Caravan and Tourist Park          |                                         |                                      | Caravan and Tourist Park                                              | Caravan and Tourist Park                                                                                |                                   |
| Coastal Conservation              |                                         |                                      | Conservation                                                          | Conservation                                                                                            |                                   |
| Coastal Open Space                |                                         |                                      | Open Space                                                            | Open Space                                                                                              |                                   |
| Commercial                        |                                         |                                      | Suburban Employment                                                   | Employment                                                                                              |                                   |
| Community                         | Recreation                              |                                      | Recreation                                                            | Recreation                                                                                              |                                   |
| Community                         |                                         |                                      | Community Facilities                                                  | Community Facilities                                                                                    |                                   |
| District Centre                   | Brighton and Hove                       |                                      | Suburban Activity Centre                                              | Suburban Activity Centre                                                                                |                                   |
| District Centre                   | Glenelg                                 |                                      | Urban Corridor (Main Street)                                          | Urban Corridor (Main Street)                                                                            |                                   |
|                                   |                                         |                                      |                                                                       | Zone Split  Urban Neighbourhood  Infrastructure (Ferry and Marina Facilities)  Waterfront Neighbourhood |                                   |
| Glenelg Foreshore and Patawalonga |                                         |                                      | Suburban Activity Centre                                              | Open Space                                                                                              |                                   |
| Light Industry                    |                                         |                                      | Suburban Employment                                                   | Employment                                                                                              |                                   |
| Local Centre                      |                                         |                                      | Suburban Activity Centre                                              | Local Activity Centre                                                                                   |                                   |
| Mixed Use                         |                                         |                                      | Suburban Business and Innovation                                      | Suburban Business                                                                                       |                                   |
| Neighbourhood Centre              |                                         |                                      | Suburban Activity Centre                                              | Suburban Activity Centre                                                                                |                                   |
| Open Space                        |                                         |                                      | Open Space                                                            | Open Space                                                                                              |                                   |
| Residential                       | Central West                            |                                      | Suburban Neighbourhood                                                | Waterfront Neighbourhood                                                                                |                                   |
| Residential                       | Institution                             |                                      | Suburban Neighbourhood                                                | General Neighbourhood                                                                                   |                                   |
| Residential                       | Medium Density                          |                                      | Suburban Neighbourhood (Medium  Density)                              | Housing Diversity Neighbourhood                                                                         |                                   |
| Residential                       | North West                              |                                      | Suburban Neighbourhood (Low  Density)  Suburban Neighbourhood (Medium | Suburban Neighbourhood                                                                                  |                                   |
| Residential                       | South West                              |                                      | Density)                                                              | Waterfront Neighbourhood                                                                                |                                   |
| Residential                       |                                         |                                      | Suburban Neighbourhood                                                | General Neighbourhood                                                                                   |                                   |

## **TRANSITION TABLE – Holdfast Bay**

| Current Development Plan Zone | Current Development Plan Policy Area | Current Development Plan Precinct | Consultation November 2019 Code | Consultation November 2020 Code | Planning & Design<br>Code Subzone |
|-------------------------------|--------------------------------------|-----------------------------------|---------------------------------|---------------------------------|-----------------------------------|
|                               | ,                                    |                                   | Proposal                        | Proposal                        |                                   |
| Residential Character         | Central Glenelg Village              |                                   | Suburban Neighbourhood          | Established Neighbourhood       |                                   |
|                               |                                      |                                   | Suburban Neighbourhood (Low     |                                 |                                   |
| Residential Character         | Da Costa Park                        |                                   | Density)                        | Established Neighbourhood       |                                   |
|                               |                                      |                                   | Suburban Neighbourhood (Low     |                                 |                                   |
| Residential Character         | Maturin Road                         |                                   | Density)                        | Established Neighbourhood       |                                   |
|                               |                                      |                                   | Suburban Neighbourhood (Low     |                                 |                                   |
| Residential Character         | New Glenelg                          |                                   | Density)                        | Established Neighbourhood       |                                   |
|                               |                                      |                                   | Suburban Neighbourhood (Low     |                                 |                                   |
| Residential Character         | Seacliff                             |                                   | Density)                        | Established Neighbourhood       |                                   |
|                               | Streetscape Character (Brighton and  |                                   | Suburban Neighbourhood (Low     |                                 |                                   |
| Residential Character         | Glenelg East)                        |                                   | Density)                        | Established Neighbourhood       |                                   |
|                               | Streetscape Character (Glenelg and   |                                   | Suburban Neighbourhood (Low     |                                 |                                   |
| Residential Character         | Glenelg North)                       |                                   | Density)                        | Established Neighbourhood       |                                   |
| Residential High Density      | Urban Glenelg                        | Five Storey                       | Urban Neighbourhood             | Urban Neighbourhood             |                                   |
| Residential High Density      | Urban Glenelg                        | Three Storey                      | Urban Renewal                   | Urban Renewal Neighbourhood     |                                   |
| Residential High Density      | Urban Glenelg                        | Twelve Storey                     | Urban Neighbourhood             | Urban Neighbourhood             |                                   |