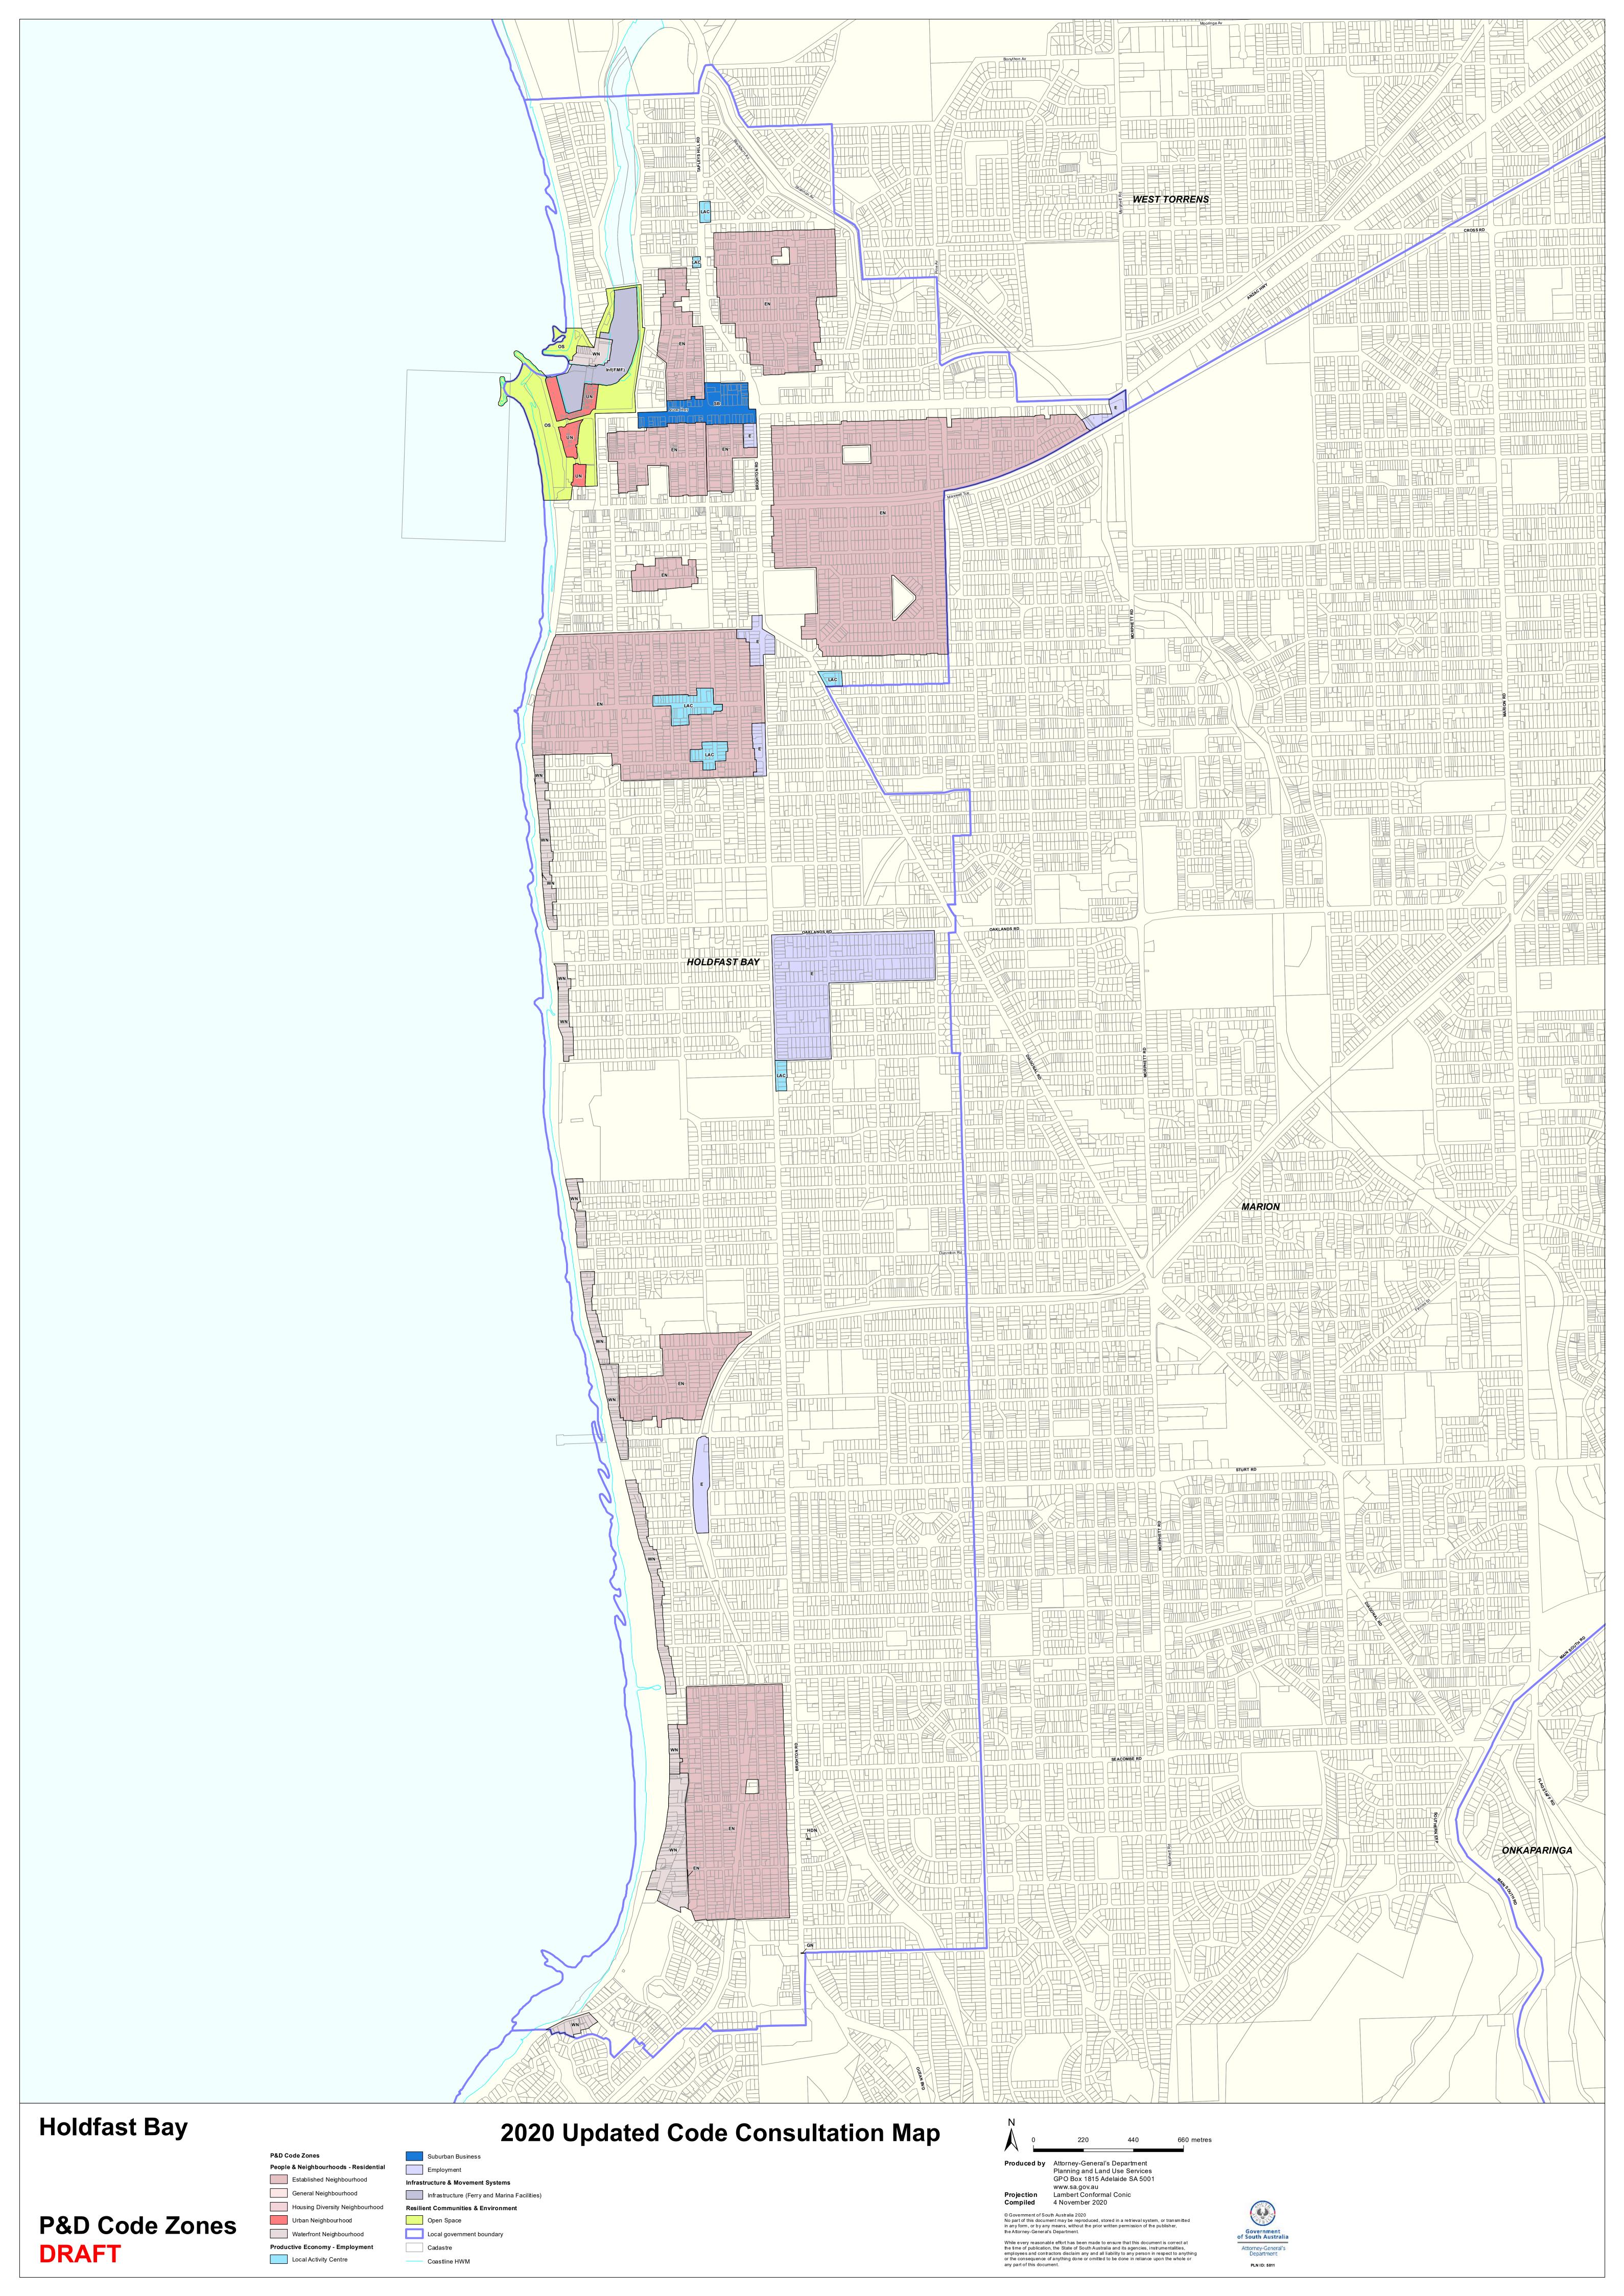

## **TRANSITION TABLE – Holdfast Bay**

| Current Development<br>Plan Zone  | Current Development<br>Plan Policy Area | Current Development<br>Plan Precinct | Consultation November 2019 Code Proposal                              | Consultation November 2020 Code Proposal                                                                | Planning & Design<br>Code Subzone |
|-----------------------------------|-----------------------------------------|--------------------------------------|-----------------------------------------------------------------------|---------------------------------------------------------------------------------------------------------|-----------------------------------|
| Caravan and Tourist Park          |                                         |                                      | Caravan and Tourist Park                                              | Caravan and Tourist Park                                                                                |                                   |
| Coastal Conservation              |                                         |                                      | Conservation                                                          | Conservation                                                                                            |                                   |
| Coastal Open Space                |                                         |                                      | Open Space                                                            | Open Space                                                                                              |                                   |
| Commercial                        |                                         |                                      | Suburban Employment                                                   | Employment                                                                                              |                                   |
| Community                         | Recreation                              |                                      | Recreation                                                            | Recreation                                                                                              |                                   |
| Community                         |                                         |                                      | Community Facilities                                                  | Community Facilities                                                                                    |                                   |
| District Centre                   | Brighton and Hove                       |                                      | Suburban Activity Centre                                              | Suburban Activity Centre                                                                                |                                   |
| District Centre                   | Glenelg                                 |                                      | Urban Corridor (Main Street)                                          | Urban Corridor (Main Street)                                                                            |                                   |
|                                   |                                         |                                      |                                                                       | Zone Split  Urban Neighbourhood  Infrastructure (Ferry and Marina Facilities)  Waterfront Neighbourhood |                                   |
| Glenelg Foreshore and Patawalonga |                                         |                                      | Suburban Activity Centre                                              | Open Space                                                                                              |                                   |
| Light Industry                    |                                         |                                      | Suburban Employment                                                   | Employment                                                                                              |                                   |
| Local Centre                      |                                         |                                      | Suburban Activity Centre                                              | Local Activity Centre                                                                                   |                                   |
| Mixed Use                         |                                         |                                      | Suburban Business and Innovation                                      | Suburban Business                                                                                       |                                   |
| Neighbourhood Centre              |                                         |                                      | Suburban Activity Centre                                              | Suburban Activity Centre                                                                                |                                   |
| Open Space                        |                                         |                                      | Open Space                                                            | Open Space                                                                                              |                                   |
| Residential                       | Central West                            |                                      | Suburban Neighbourhood                                                | Waterfront Neighbourhood                                                                                |                                   |
| Residential                       | Institution                             |                                      | Suburban Neighbourhood                                                | General Neighbourhood                                                                                   |                                   |
| Residential                       | Medium Density                          |                                      | Suburban Neighbourhood (Medium  Density)                              | Housing Diversity Neighbourhood                                                                         |                                   |
| Residential                       | North West                              |                                      | Suburban Neighbourhood (Low  Density)  Suburban Neighbourhood (Medium | Suburban Neighbourhood                                                                                  |                                   |
| Residential                       | South West                              |                                      | Density)                                                              | Waterfront Neighbourhood                                                                                |                                   |
| Residential                       |                                         |                                      | Suburban Neighbourhood                                                | General Neighbourhood                                                                                   |                                   |

## **TRANSITION TABLE – Holdfast Bay**

| Current Development Plan Zone | Current Development Plan Policy Area | Current Development Plan Precinct | Consultation November 2019 Code | Consultation November 2020 Code | Planning & Design<br>Code Subzone |
|-------------------------------|--------------------------------------|-----------------------------------|---------------------------------|---------------------------------|-----------------------------------|
|                               | ,                                    |                                   | Proposal                        | Proposal                        |                                   |
| Residential Character         | Central Glenelg Village              |                                   | Suburban Neighbourhood          | Established Neighbourhood       |                                   |
|                               |                                      |                                   | Suburban Neighbourhood (Low     |                                 |                                   |
| Residential Character         | Da Costa Park                        |                                   | Density)                        | Established Neighbourhood       |                                   |
|                               |                                      |                                   | Suburban Neighbourhood (Low     |                                 |                                   |
| Residential Character         | Maturin Road                         |                                   | Density)                        | Established Neighbourhood       |                                   |
|                               |                                      |                                   | Suburban Neighbourhood (Low     |                                 |                                   |
| Residential Character         | New Glenelg                          |                                   | Density)                        | Established Neighbourhood       |                                   |
|                               |                                      |                                   | Suburban Neighbourhood (Low     |                                 |                                   |
| Residential Character         | Seacliff                             |                                   | Density)                        | Established Neighbourhood       |                                   |
|                               | Streetscape Character (Brighton and  |                                   | Suburban Neighbourhood (Low     |                                 |                                   |
| Residential Character         | Glenelg East)                        |                                   | Density)                        | Established Neighbourhood       |                                   |
|                               | Streetscape Character (Glenelg and   |                                   | Suburban Neighbourhood (Low     |                                 |                                   |
| Residential Character         | Glenelg North)                       |                                   | Density)                        | Established Neighbourhood       |                                   |
| Residential High Density      | Urban Glenelg                        | Five Storey                       | Urban Neighbourhood             | Urban Neighbourhood             |                                   |
| Residential High Density      | Urban Glenelg                        | Three Storey                      | Urban Renewal                   | Urban Renewal Neighbourhood     |                                   |
| Residential High Density      | Urban Glenelg                        | Twelve Storey                     | Urban Neighbourhood             | Urban Neighbourhood             |                                   |