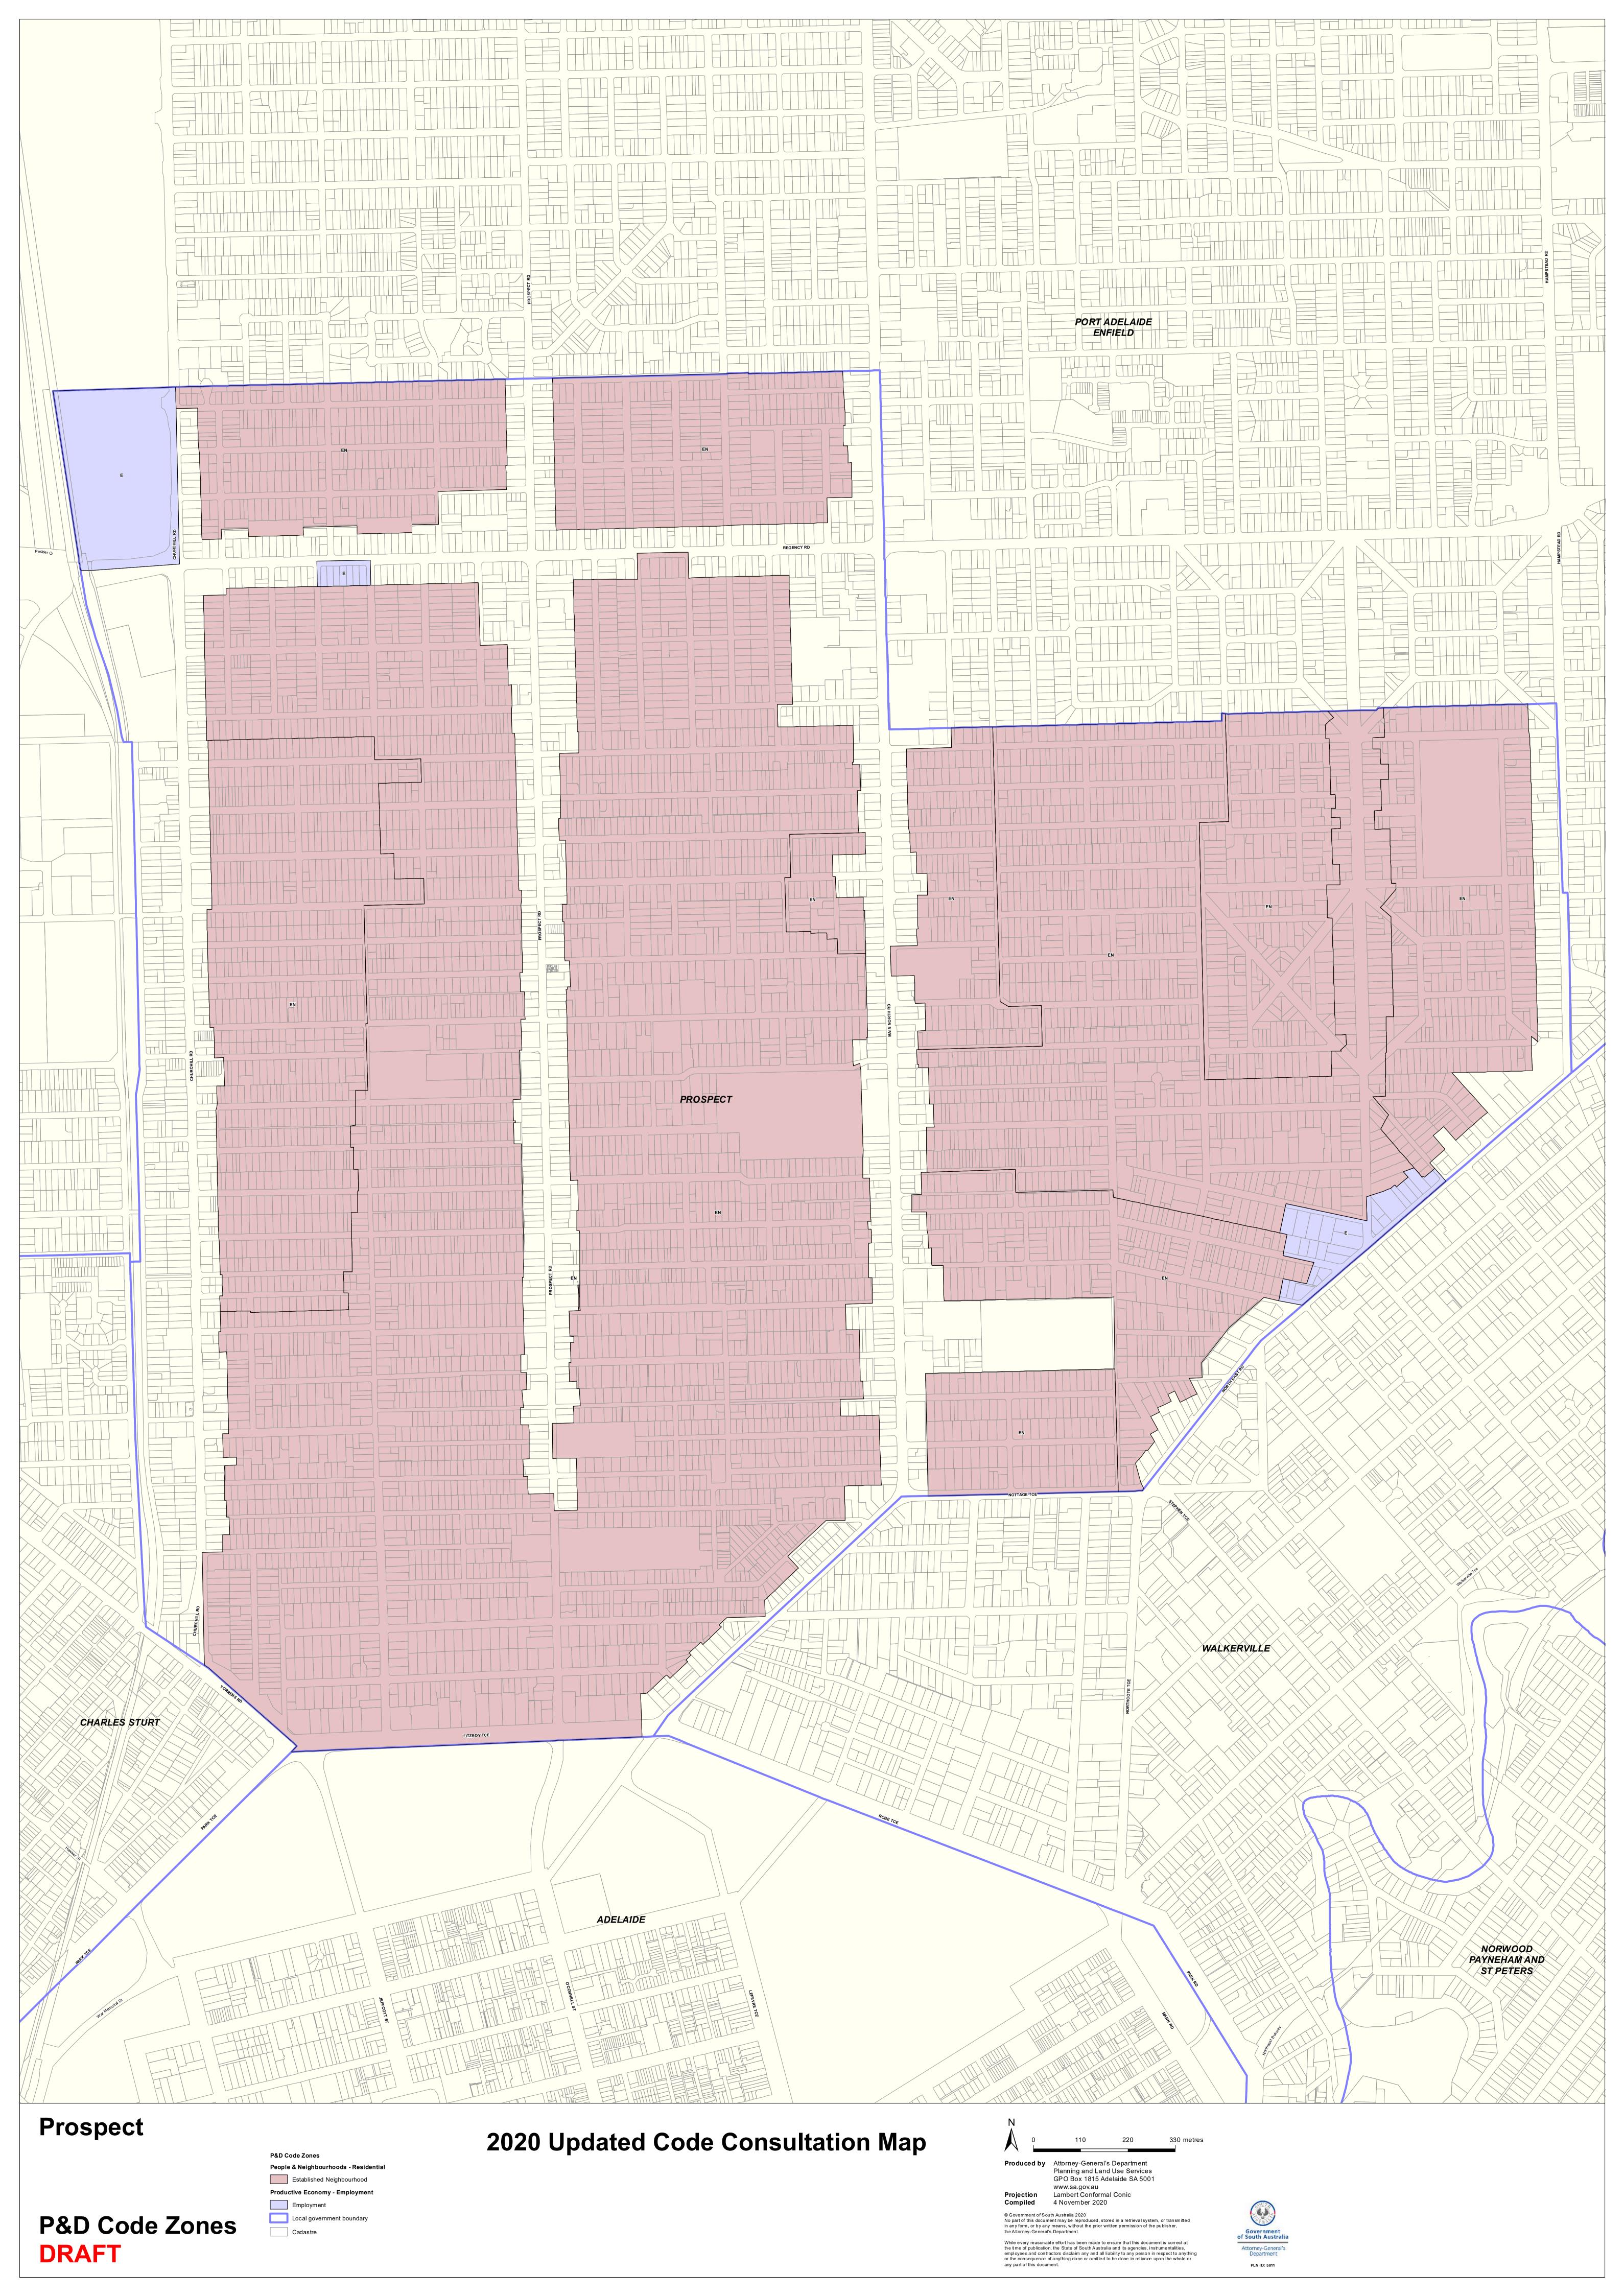

## **TRANSITION TABLE – City of Prospect**

| Current Development<br>Plan Zone | Current Development<br>Plan Policy Area | Current<br>Development<br>Plan Precinct | Consultation November 2019 Code Proposal | Consultation November 2020 Code Proposal | Planning & Design<br>Code Subzone |
|----------------------------------|-----------------------------------------|-----------------------------------------|------------------------------------------|------------------------------------------|-----------------------------------|
| Commercial                       |                                         |                                         | Suburban Employment                      | Employment                               |                                   |
| District Centre                  |                                         |                                         | Suburban Activity Centre                 | Suburban Activity Centre                 |                                   |
| Historic Conservation            | Fitzroy Terrace Policy Area 1           |                                         | Suburban Neighbourhood                   | Established Neighbourhood                |                                   |
| Historic Conservation            | Clifton Street Policy Area 2            |                                         | Suburban Neighbourhood                   | Established Neighbourhood                |                                   |
| Historic Conservation            | Little Adelaide Policy Area 3           |                                         | Suburban Neighbourhood                   | Established Neighbourhood                |                                   |
| Historic Conservation            | Whinham Street Policy Area 4            |                                         | Suburban Neighbourhood                   | Established Neighbourhood                |                                   |
| Historic Conservation            | Flora Terrace Policy Area 5             |                                         | Suburban Neighbourhood                   | Established Neighbourhood                |                                   |
| Historic Conservation            | Martin Avenue Policy Area 6             |                                         | Suburban Neighbourhood                   | Established Neighbourhood                |                                   |
| Historic Conservation            | North Ovingham Policy Area 7            |                                         | Suburban Neighbourhood                   | Established Neighbourhood                |                                   |
| Historic Conservation            | Prospect Lanes Policy Area 8            |                                         | Suburban Neighbourhood                   | Established Neighbourhood                |                                   |
| Historic Conservation            | Highbury Policy Area 9                  |                                         | Suburban Neighbourhood                   | Established Neighbourhood                |                                   |
| Historic Conservation            | Ballville/Gloucester Policy Area 10     |                                         | Suburban Neighbourhood                   | Established Neighbourhood                |                                   |
| Historic Conservation            | Medindie Gardens Policy Area 11         |                                         | Suburban Neighbourhood                   | Established Neighbourhood                |                                   |
| Light Industry                   |                                         |                                         | Suburban Employment                      | Employment                               |                                   |
| Mixed Use (Islington)            |                                         |                                         | Suburban Employment                      | Employment                               | Retail Activity Centre            |
| Neighbourhood Centre             | Collinswood Policy Area 2               |                                         | Suburban Activity Centre                 | Suburban Activity Centre                 |                                   |
| Neighbourhood Centre             | Hampstead Policy Area 3                 |                                         | Suburban Activity Centre                 | Suburban Activity Centre                 |                                   |
| Residential                      | Residential Policy Area A350            |                                         | General Neighbourhood                    | Established Neighbourhood                |                                   |
| Residential                      | Residential Policy Area A450            |                                         | Suburban Neighbourhood                   | Established Neighbourhood                |                                   |
| Residential                      | Residential Policy Area A550            |                                         | Suburban Neighbourhood                   | Established Neighbourhood2               |                                   |
| Residential                      | Residential Policy Area B200            |                                         | Housing Diversity Neighbourhood          | Housing Diversity Neighbourhood          |                                   |
| Special Uses                     |                                         |                                         | Community Facilities                     | Community Facilities                     |                                   |
| Urban Corridor                   | Boulevard                               |                                         | Urban Corridor (Boulevard)               | Urban Corridor (Boulevard)               |                                   |
| Urban Corridor                   | Business                                |                                         | Urban Corridor (Business)                | Urban Corridor (Business)                |                                   |
| Urban Corridor                   | High Street                             |                                         | Urban Corridor (Main Street)             | Urban Corridor (Main Street)             |                                   |
| Urban Corridor                   | Transit Living                          |                                         | Urban Corridor (Living)                  | Urban Corridor (Living)                  |                                   |