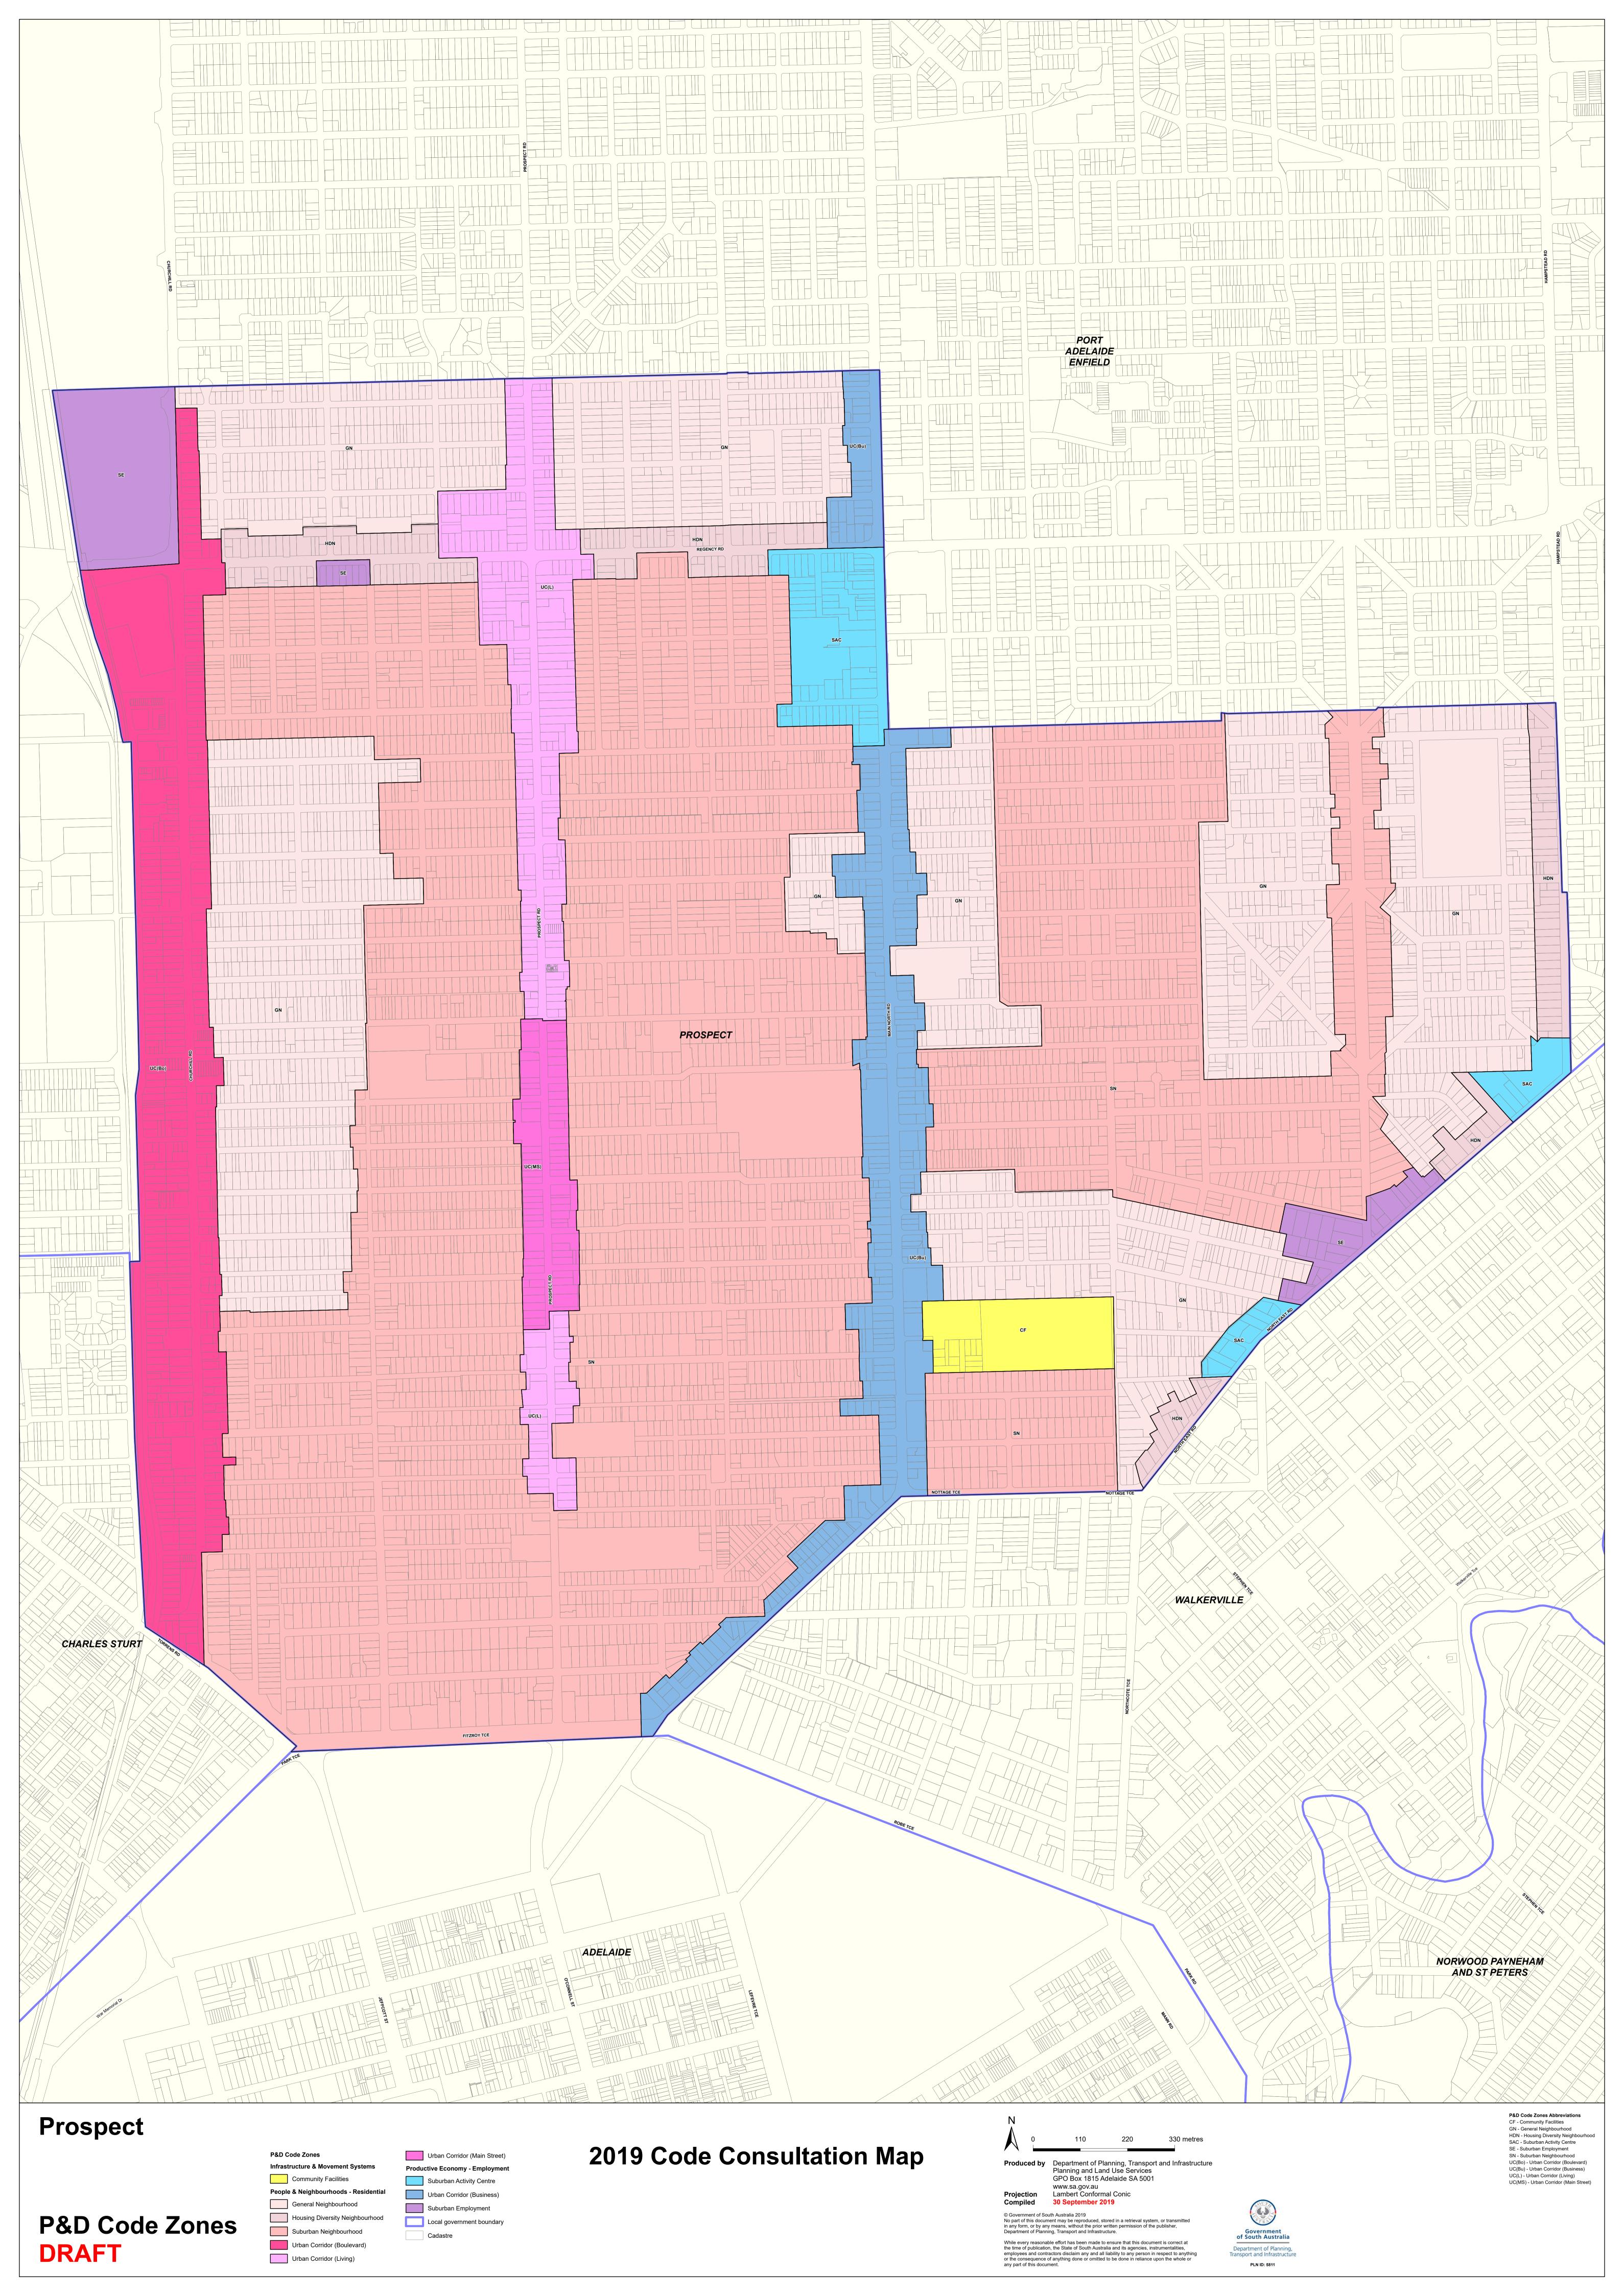

## **TRANSITION TABLE – City of Prospect**

| Current Development<br>Plan Zone | Current Development<br>Plan Policy Area | Current<br>Development<br>Plan Precinct | Consultation November 2019 Code Proposal | Consultation November 2020 Code Proposal | Planning & Design<br>Code Subzone |
|----------------------------------|-----------------------------------------|-----------------------------------------|------------------------------------------|------------------------------------------|-----------------------------------|
| Commercial                       |                                         |                                         | Suburban Employment                      | Employment                               |                                   |
| District Centre                  |                                         |                                         | Suburban Activity Centre                 | Suburban Activity Centre                 |                                   |
| Historic Conservation            | Fitzroy Terrace Policy Area 1           |                                         | Suburban Neighbourhood                   | Established Neighbourhood                |                                   |
| Historic Conservation            | Clifton Street Policy Area 2            |                                         | Suburban Neighbourhood                   | Established Neighbourhood                |                                   |
| Historic Conservation            | Little Adelaide Policy Area 3           |                                         | Suburban Neighbourhood                   | Established Neighbourhood                |                                   |
| Historic Conservation            | Whinham Street Policy Area 4            |                                         | Suburban Neighbourhood                   | Established Neighbourhood                |                                   |
| Historic Conservation            | Flora Terrace Policy Area 5             |                                         | Suburban Neighbourhood                   | Established Neighbourhood                |                                   |
| Historic Conservation            | Martin Avenue Policy Area 6             |                                         | Suburban Neighbourhood                   | Established Neighbourhood                |                                   |
| Historic Conservation            | North Ovingham Policy Area 7            |                                         | Suburban Neighbourhood                   | Established Neighbourhood                |                                   |
| Historic Conservation            | Prospect Lanes Policy Area 8            |                                         | Suburban Neighbourhood                   | Established Neighbourhood                |                                   |
| Historic Conservation            | Highbury Policy Area 9                  |                                         | Suburban Neighbourhood                   | Established Neighbourhood                |                                   |
| Historic Conservation            | Ballville/Gloucester Policy Area 10     |                                         | Suburban Neighbourhood                   | Established Neighbourhood                |                                   |
| Historic Conservation            | Medindie Gardens Policy Area 11         |                                         | Suburban Neighbourhood                   | Established Neighbourhood                |                                   |
| Light Industry                   |                                         |                                         | Suburban Employment                      | Employment                               |                                   |
| Mixed Use (Islington)            |                                         |                                         | Suburban Employment                      | Employment                               | Retail Activity Centre            |
| Neighbourhood Centre             | Collinswood Policy Area 2               |                                         | Suburban Activity Centre                 | Suburban Activity Centre                 |                                   |
| Neighbourhood Centre             | Hampstead Policy Area 3                 |                                         | Suburban Activity Centre                 | Suburban Activity Centre                 |                                   |
| Residential                      | Residential Policy Area A350            |                                         | General Neighbourhood                    | Established Neighbourhood                |                                   |
| Residential                      | Residential Policy Area A450            |                                         | Suburban Neighbourhood                   | Established Neighbourhood                |                                   |
| Residential                      | Residential Policy Area A550            |                                         | Suburban Neighbourhood                   | Established Neighbourhood2               |                                   |
| Residential                      | Residential Policy Area B200            |                                         | Housing Diversity Neighbourhood          | Housing Diversity Neighbourhood          |                                   |
| Special Uses                     |                                         |                                         | Community Facilities                     | Community Facilities                     |                                   |
| Urban Corridor                   | Boulevard                               |                                         | Urban Corridor (Boulevard)               | Urban Corridor (Boulevard)               |                                   |
| Urban Corridor                   | Business                                |                                         | Urban Corridor (Business)                | Urban Corridor (Business)                |                                   |
| Urban Corridor                   | High Street                             |                                         | Urban Corridor (Main Street)             | Urban Corridor (Main Street)             |                                   |
| Urban Corridor                   | Transit Living                          |                                         | Urban Corridor (Living)                  | Urban Corridor (Living)                  |                                   |