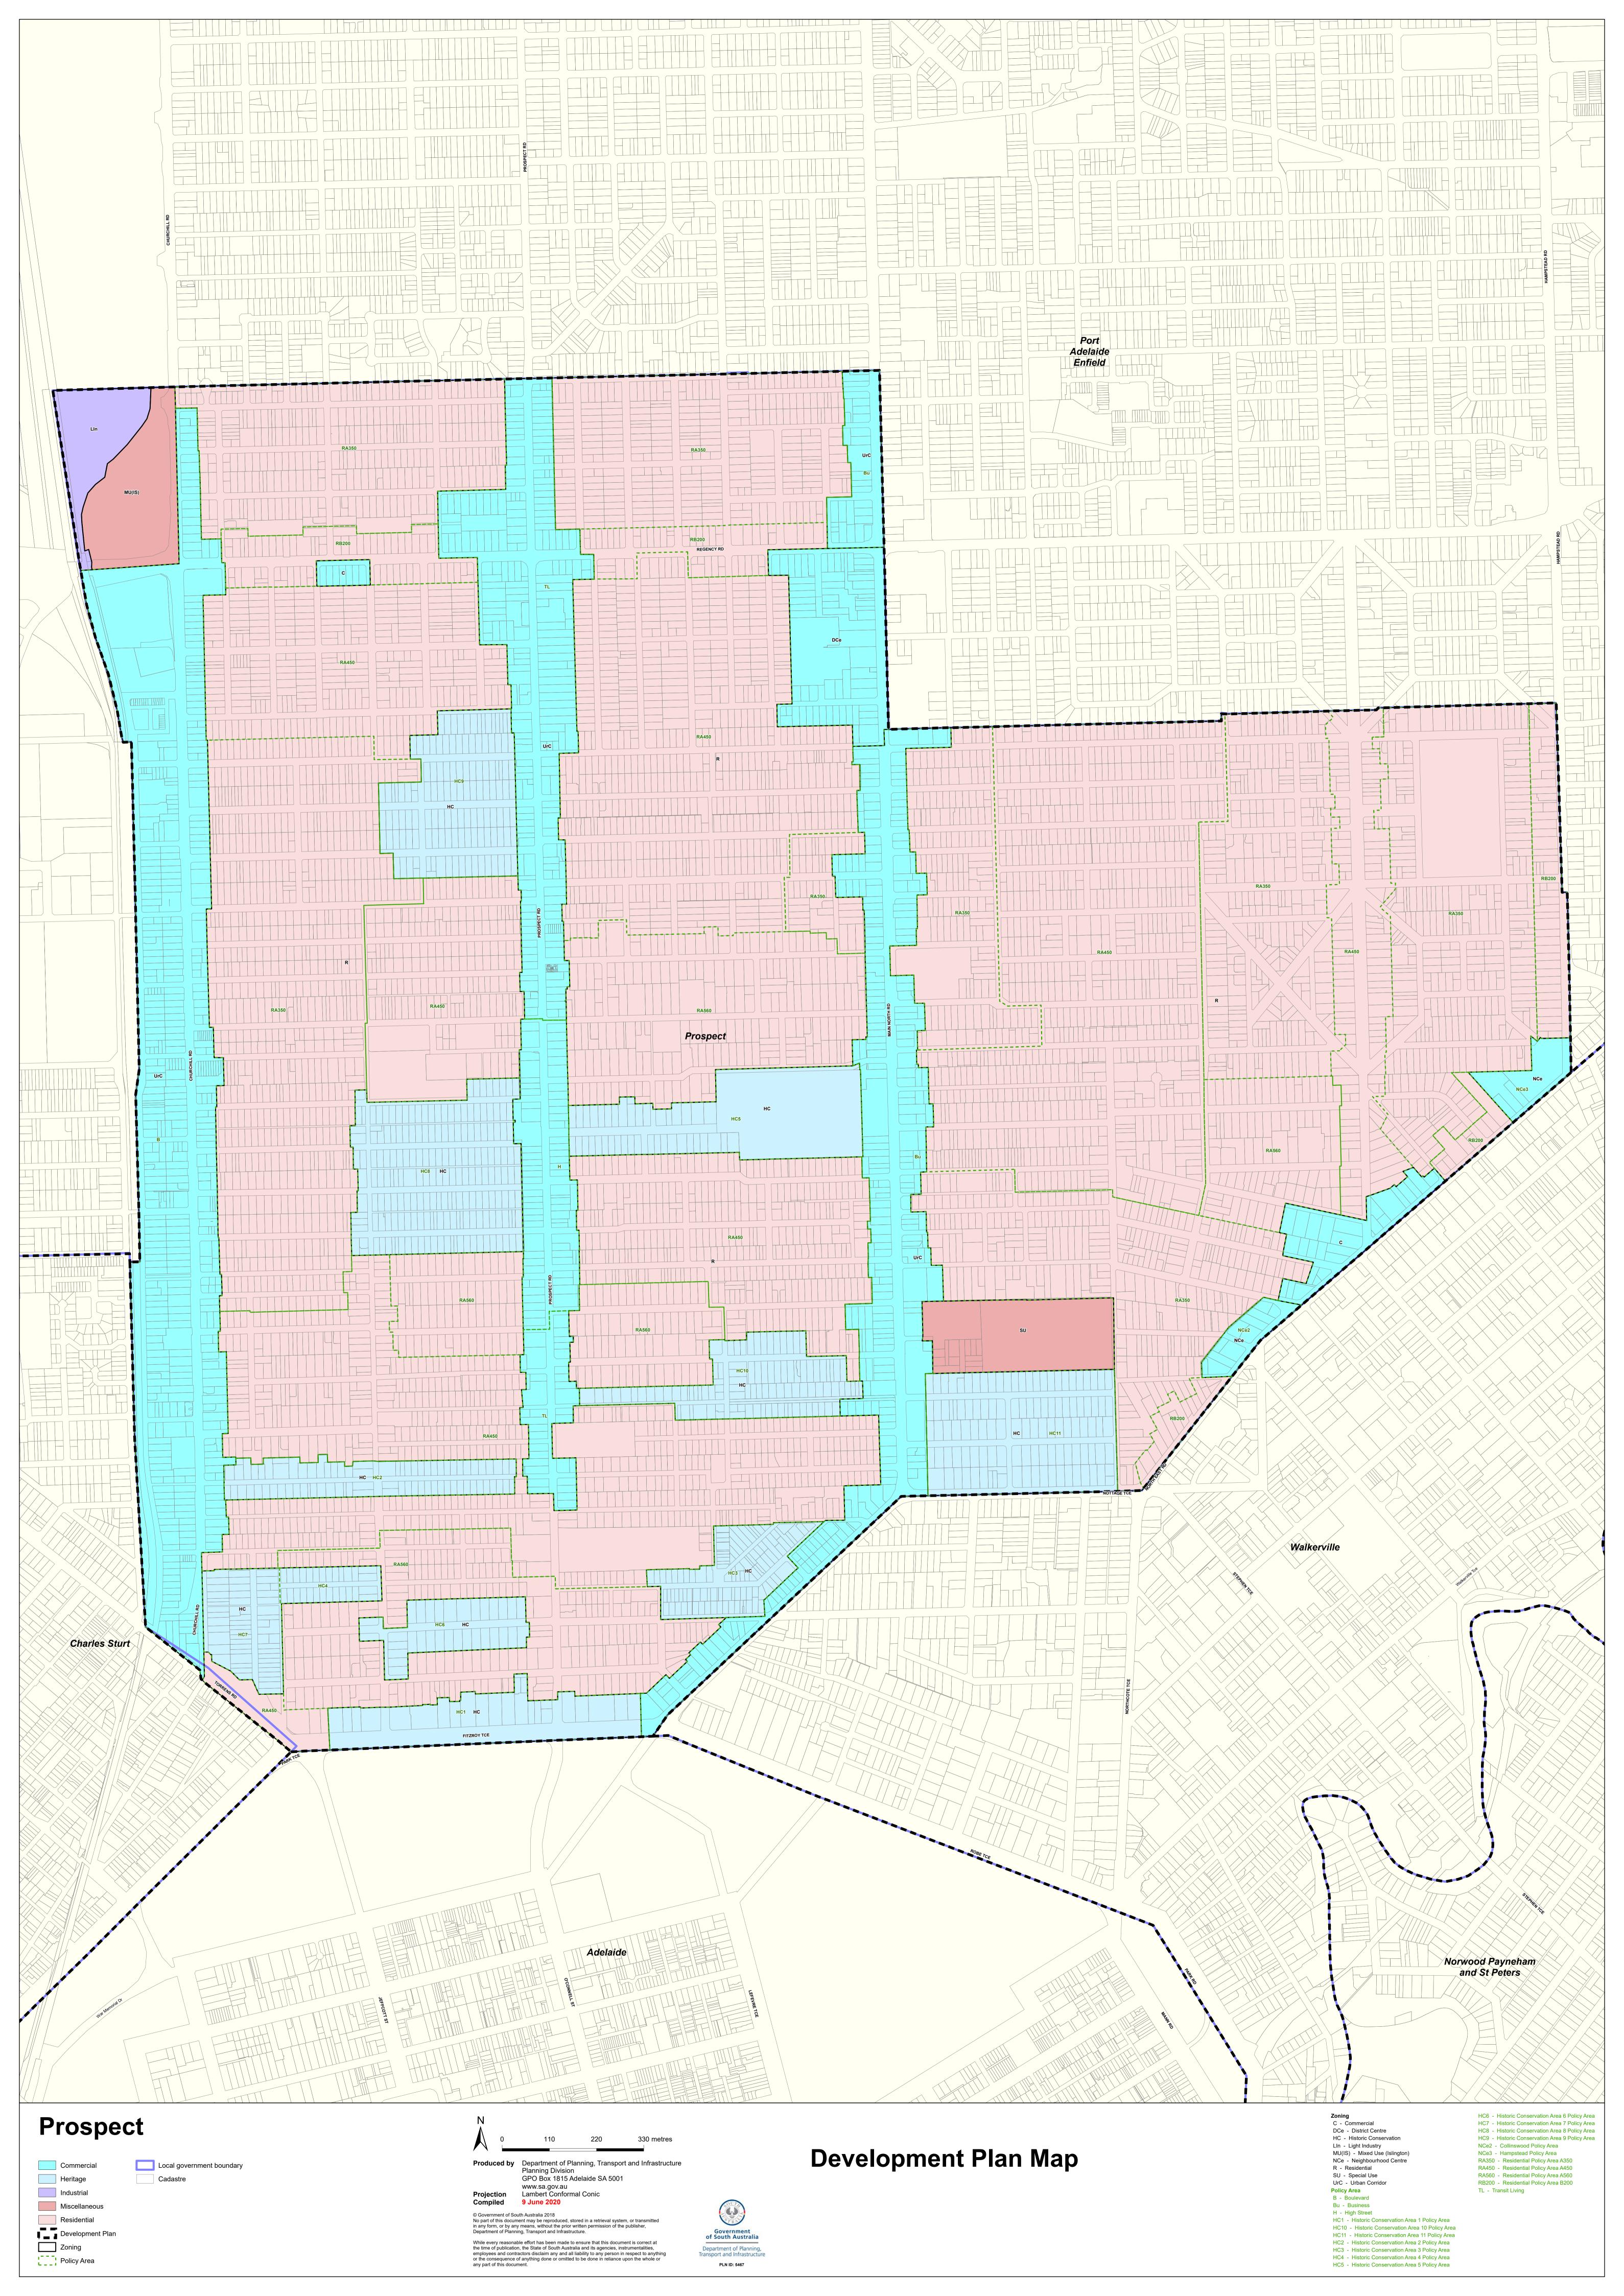

## **TRANSITION TABLE – City of Prospect**

| Current Development<br>Plan Zone | Current Development<br>Plan Policy Area | Current<br>Development<br>Plan Precinct | Consultation November 2019 Code Proposal | Consultation November 2020 Code Proposal | Planning & Design<br>Code Subzone |
|----------------------------------|-----------------------------------------|-----------------------------------------|------------------------------------------|------------------------------------------|-----------------------------------|
| Commercial                       |                                         |                                         | Suburban Employment                      | Employment                               |                                   |
| District Centre                  |                                         |                                         | Suburban Activity Centre                 | Suburban Activity Centre                 |                                   |
| Historic Conservation            | Fitzroy Terrace Policy Area 1           |                                         | Suburban Neighbourhood                   | Established Neighbourhood                |                                   |
| Historic Conservation            | Clifton Street Policy Area 2            |                                         | Suburban Neighbourhood                   | Established Neighbourhood                |                                   |
| Historic Conservation            | Little Adelaide Policy Area 3           |                                         | Suburban Neighbourhood                   | Established Neighbourhood                |                                   |
| Historic Conservation            | Whinham Street Policy Area 4            |                                         | Suburban Neighbourhood                   | Established Neighbourhood                |                                   |
| Historic Conservation            | Flora Terrace Policy Area 5             |                                         | Suburban Neighbourhood                   | Established Neighbourhood                |                                   |
| Historic Conservation            | Martin Avenue Policy Area 6             |                                         | Suburban Neighbourhood                   | Established Neighbourhood                |                                   |
| Historic Conservation            | North Ovingham Policy Area 7            |                                         | Suburban Neighbourhood                   | Established Neighbourhood                |                                   |
| Historic Conservation            | Prospect Lanes Policy Area 8            |                                         | Suburban Neighbourhood                   | Established Neighbourhood                |                                   |
| Historic Conservation            | Highbury Policy Area 9                  |                                         | Suburban Neighbourhood                   | Established Neighbourhood                |                                   |
| Historic Conservation            | Ballville/Gloucester Policy Area 10     |                                         | Suburban Neighbourhood                   | Established Neighbourhood                |                                   |
| Historic Conservation            | Medindie Gardens Policy Area 11         |                                         | Suburban Neighbourhood                   | Established Neighbourhood                |                                   |
| Light Industry                   |                                         |                                         | Suburban Employment                      | Employment                               |                                   |
| Mixed Use (Islington)            |                                         |                                         | Suburban Employment                      | Employment                               | Retail Activity Centre            |
| Neighbourhood Centre             | Collinswood Policy Area 2               |                                         | Suburban Activity Centre                 | Suburban Activity Centre                 |                                   |
| Neighbourhood Centre             | Hampstead Policy Area 3                 |                                         | Suburban Activity Centre                 | Suburban Activity Centre                 |                                   |
| Residential                      | Residential Policy Area A350            |                                         | General Neighbourhood                    | Established Neighbourhood                |                                   |
| Residential                      | Residential Policy Area A450            |                                         | Suburban Neighbourhood                   | Established Neighbourhood                |                                   |
| Residential                      | Residential Policy Area A550            |                                         | Suburban Neighbourhood                   | Established Neighbourhood2               |                                   |
| Residential                      | Residential Policy Area B200            |                                         | Housing Diversity Neighbourhood          | Housing Diversity Neighbourhood          |                                   |
| Special Uses                     |                                         |                                         | Community Facilities                     | Community Facilities                     |                                   |
| Urban Corridor                   | Boulevard                               |                                         | Urban Corridor (Boulevard)               | Urban Corridor (Boulevard)               |                                   |
| Urban Corridor                   | Business                                |                                         | Urban Corridor (Business)                | Urban Corridor (Business)                |                                   |
| Urban Corridor                   | High Street                             |                                         | Urban Corridor (Main Street)             | Urban Corridor (Main Street)             |                                   |
| Urban Corridor                   | Transit Living                          |                                         | Urban Corridor (Living)                  | Urban Corridor (Living)                  |                                   |