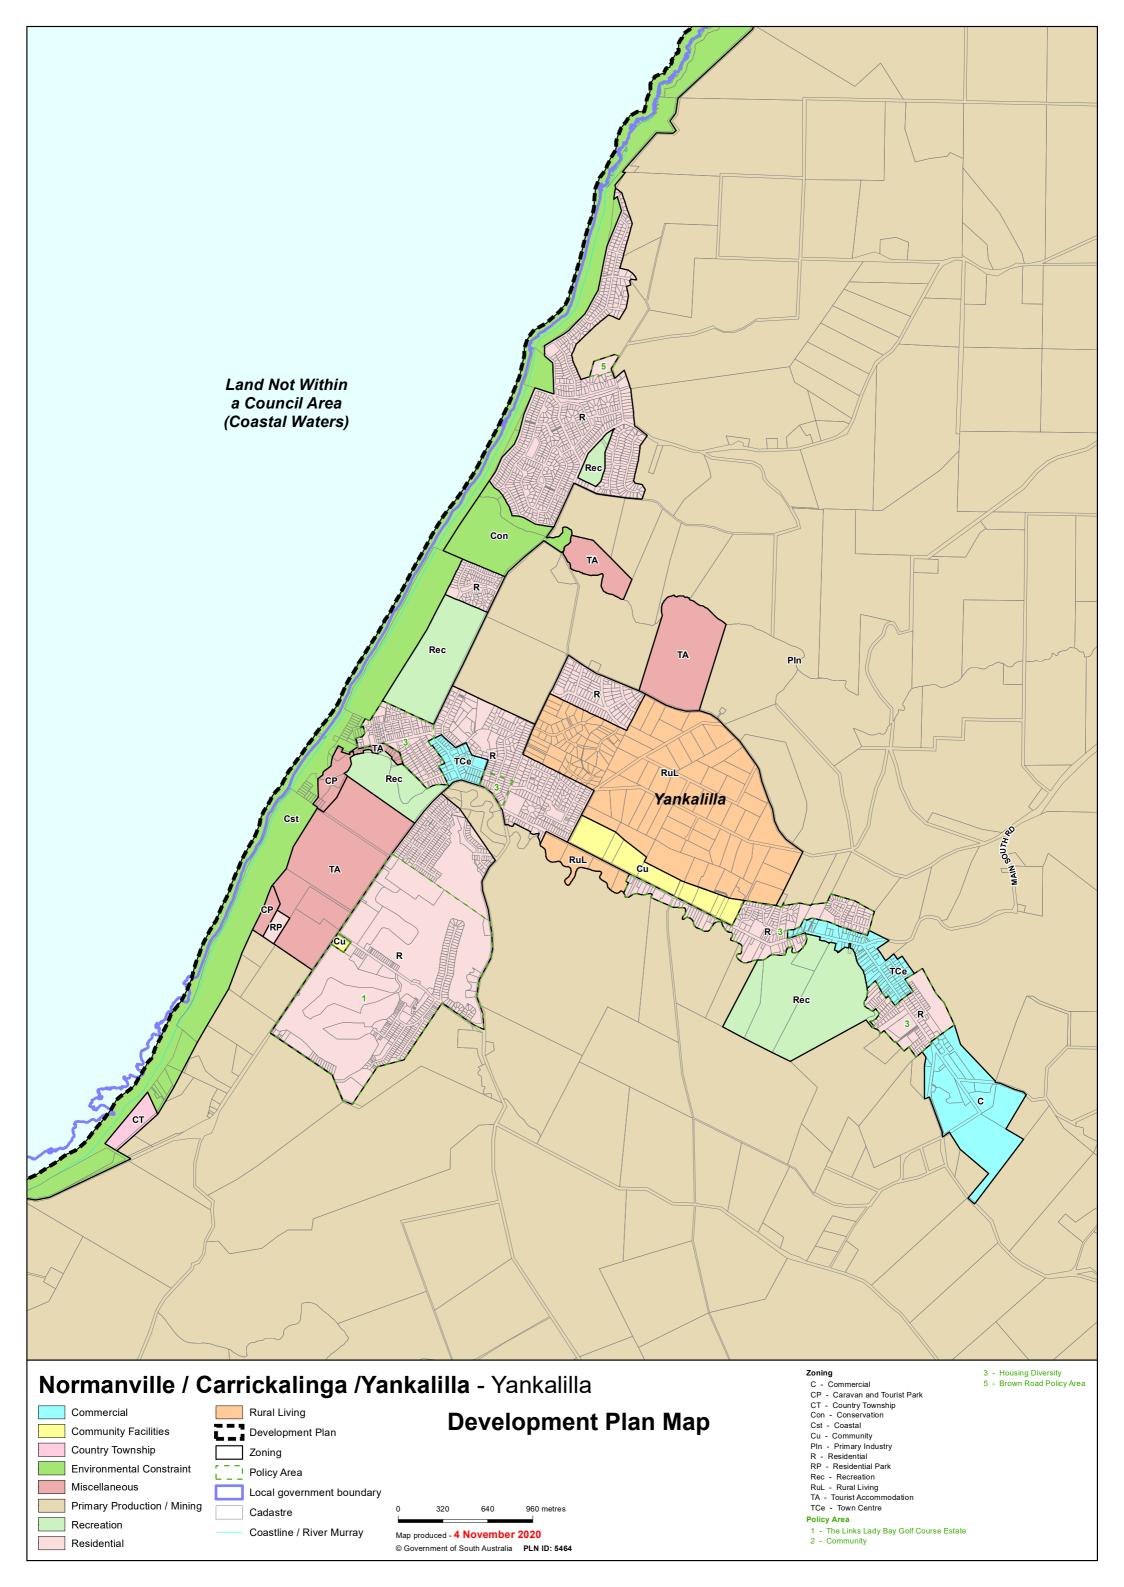

## TRANSITION TABLE – DC of Yankalilla

|                                   |                                       | Current                   |                                              |                                              | Planning &             |
|-----------------------------------|---------------------------------------|---------------------------|----------------------------------------------|----------------------------------------------|------------------------|
| Current Development<br>Plan Zone  | Current Development Plan Policy Area  | Development Plan Precinct | Consultation November 2019 Code Proposal     | Consultation November 2020 Code Proposal     | Design Code<br>Subzone |
| Cape Jervis Port                  |                                       |                           | Infrastructure (Ferry and Marina Facilities) | Infrastructure (Ferry and Marina Facilities) |                        |
| Cape Jervis Port                  | Parking Policy Area 4                 |                           | Infrastructure (Ferry and Marina Facilities) | Infrastructure (Ferry and Marina Facilities) |                        |
| Caravan and Tourist Park          |                                       |                           | Caravan and Tourist Park                     | Caravan and Tourist Park                     |                        |
| Coastal                           |                                       |                           | Conservation                                 | Conservation                                 |                        |
| Commercial                        |                                       |                           | Suburban Employment                          | Employment                                   |                        |
| Community                         |                                       |                           | Community Facilities                         | Community Facilities                         |                        |
| Community                         | Community                             |                           | Community Facilities                         | Community Facilities                         |                        |
| Conservation                      |                                       |                           | Conservation                                 | Conservation                                 |                        |
| Country Township                  |                                       |                           | Settlement                                   | Rural Settlement                             |                        |
| Extractive Industry               |                                       |                           | Extractive Industry                          | Resource Extraction                          |                        |
| Historic (Conservation) Randalsea |                                       |                           | Suburban Neighbourhood                       | Neighbourhood                                |                        |
| Historic (Conservation) Rapid Bay |                                       |                           | Suburban Neighbourhood                       | Neighbourhood                                |                        |
| Primary Industry                  |                                       |                           | Rural                                        | Rural                                        |                        |
| Recreation                        |                                       |                           | Recreation                                   | Recreation                                   |                        |
| Residential                       |                                       |                           | Suburban Neighbourhood                       | Neighbourhood                                |                        |
| Residential                       | Brown Road Policy Area                |                           | Suburban Neighbourhood                       | Neighbourhood                                |                        |
| Residential                       | Housing Diversity                     |                           | Suburban Neighbourhood                       | Neighbourhood                                |                        |
| Residential                       | The Links Lady Bay Golf Course Estate |                           | Suburban Neighbourhood                       | Golf Course Estate                           |                        |
| Residential Park                  |                                       |                           | Residential Park                             | Residential Park                             |                        |
| Rural Living                      |                                       |                           | Rural Living                                 | Rural Living                                 |                        |
| Tourist Accommodation             |                                       |                           | Community Facilities                         | Tourism Development                          |                        |
| Town Centre                       |                                       |                           | Township Main Street                         | Township Main Street                         |                        |
| Watershed                         |                                       |                           | Peri-Urban                                   | Adelaide Country                             |                        |
| Wirrina Cove                      |                                       |                           | Settlement                                   | Golf Course Estate (part)                    |                        |