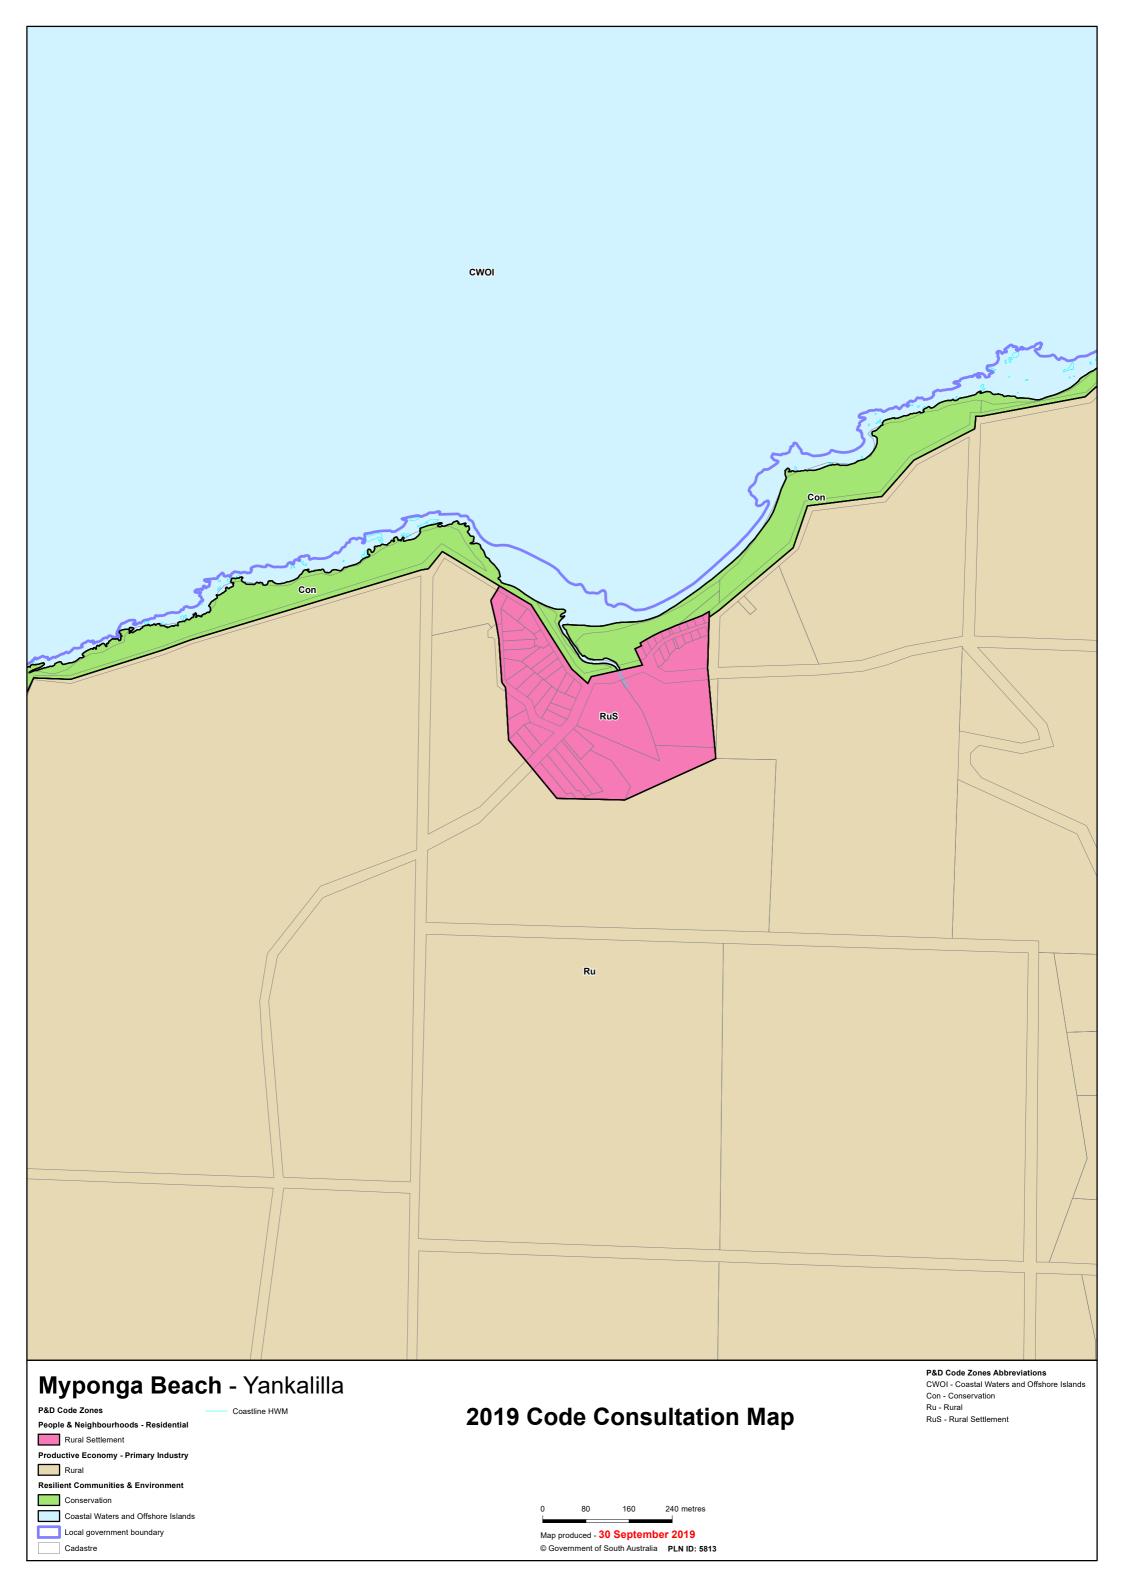

| Township Main Street                         | Township Main Street                         |                        |
| Watershed                         |                                       |                           | Peri-Urban                                   | Adelaide Country                             |                        |
| Wirrina Cove                      |                                       |                           | Settlement                                   | Golf Course Estate (part)                    |                        |

|  |  | Infrastructure (Ferry and Marina Facilities) (part) |  |
|--|--|-----------------------------------------------------|--|
|  |  |                                                     |  |