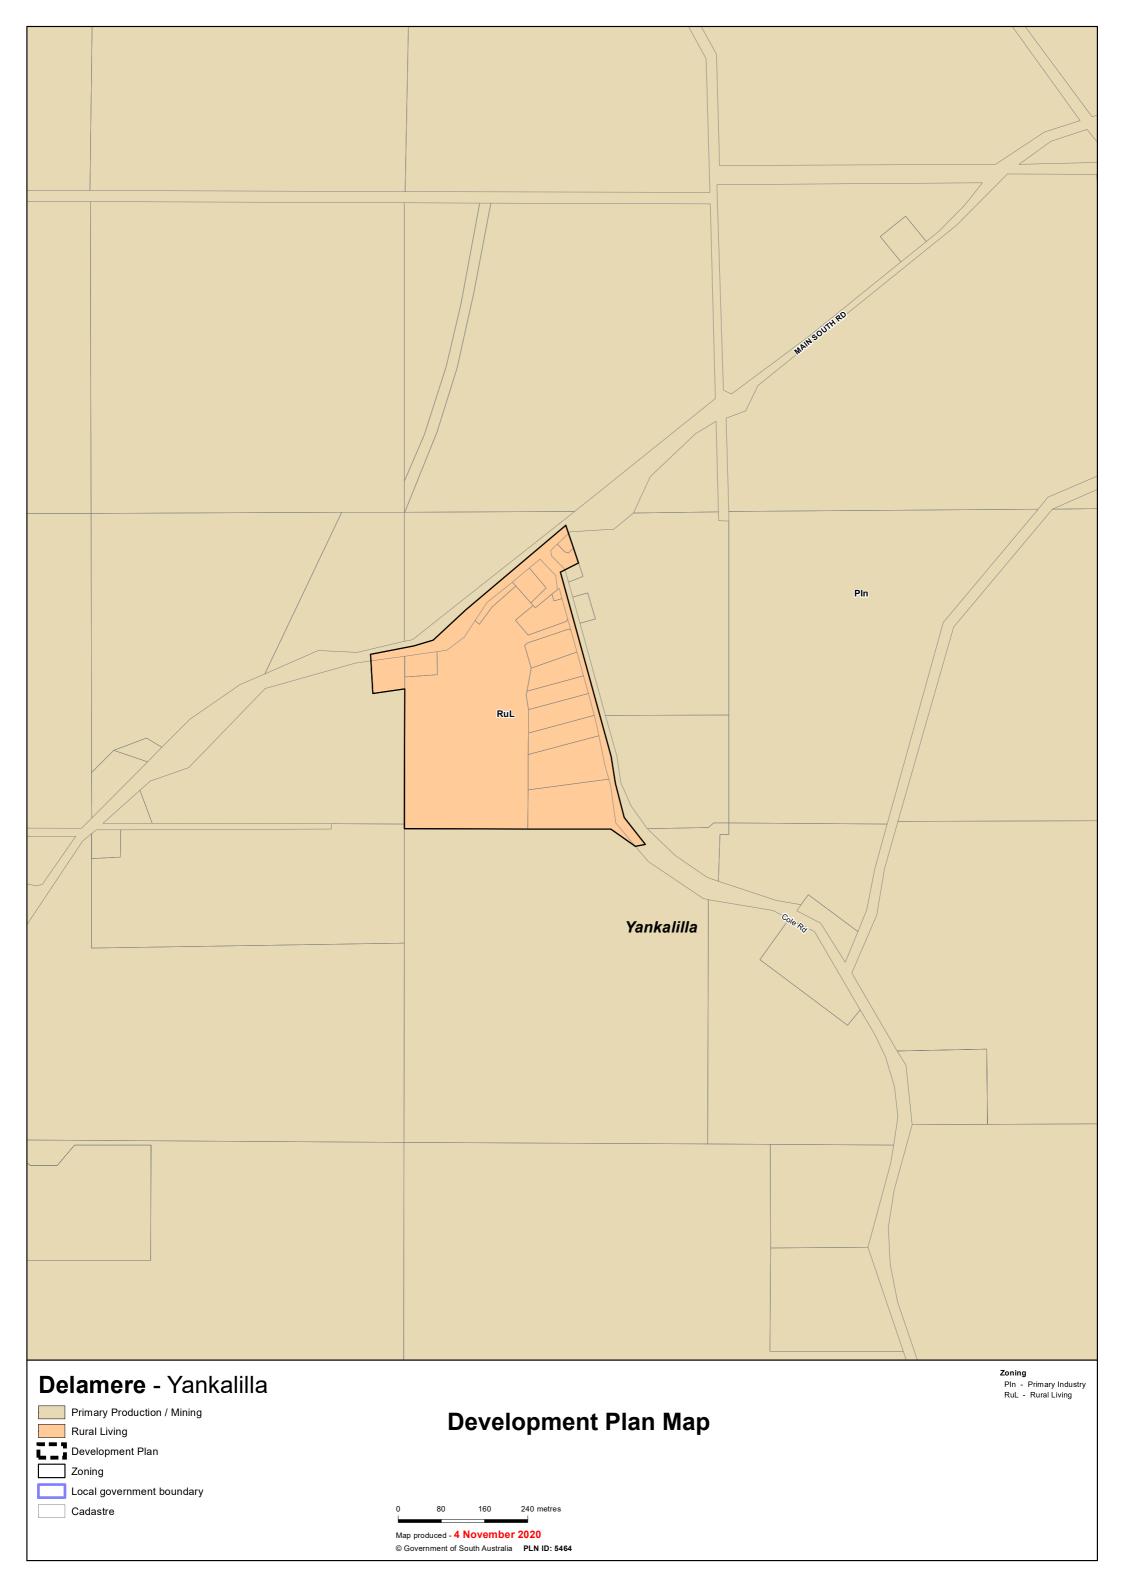

## TRANSITION TABLE – DC of Yankalilla

|                                   |                                       | Current                   |                                              |                                              | Planning &             |
|-----------------------------------|---------------------------------------|---------------------------|----------------------------------------------|----------------------------------------------|------------------------|
| Current Development<br>Plan Zone  | Current Development Plan Policy Area  | Development Plan Precinct | Consultation November 2019 Code Proposal     | Consultation November 2020 Code Proposal     | Design Code<br>Subzone |
| Cape Jervis Port                  |                                       |                           | Infrastructure (Ferry and Marina Facilities) | Infrastructure (Ferry and Marina Facilities) |                        |
| Cape Jervis Port                  | Parking Policy Area 4                 |                           | Infrastructure (Ferry and Marina Facilities) | Infrastructure (Ferry and Marina Facilities) |                        |
| Caravan and Tourist Park          |                                       |                           | Caravan and Tourist Park                     | Caravan and Tourist Park                     |                        |
| Coastal                           |                                       |                           | Conservation                                 | Conservation                                 |                        |
| Commercial                        |                                       |                           | Suburban Employment                          | Employment                                   |                        |
| Community                         |                                       |                           | Community Facilities                         | Community Facilities                         |                        |
| Community                         | Community                             |                           | Community Facilities                         | Community Facilities                         |                        |
| Conservation                      |                                       |                           | Conservation                                 | Conservation                                 |                        |
| Country Township                  |                                       |                           | Settlement                                   | Rural Settlement                             |                        |
| Extractive Industry               |                                       |                           | Extractive Industry                          | Resource Extraction                          |                        |
| Historic (Conservation) Randalsea |                                       |                           | Suburban Neighbourhood                       | Neighbourhood                                |                        |
| Historic (Conservation) Rapid Bay |                                       |                           | Suburban Neighbourhood                       | Neighbourhood                                |                        |
| Primary Industry                  |                                       |                           | Rural                                        | Rural                                        |                        |
| Recreation                        |                                       |                           | Recreation                                   | Recreation                                   |                        |
| Residential                       |                                       |                           | Suburban Neighbourhood                       | Neighbourhood                                |                        |
| Residential                       | Brown Road Policy Area                |                           | Suburban Neighbourhood                       | Neighbourhood                                |                        |
| Residential                       | Housing Diversity                     |                           | Suburban Neighbourhood                       | Neighbourhood                                |                        |
| Residential                       | The Links Lady Bay Golf Course Estate |                           | Suburban Neighbourhood                       | Golf Course Estate                           |                        |
| Residential Park                  |                                       |                           | Residential Park                             | Residential Park                             |                        |
| Rural Living                      |                                       |                           | Rural Living                                 | Rural Living                                 |                        |
| Tourist Accommodation             |                                       |                           | Community Facilities                         | Tourism Development                          |                        |
| Town Centre                       |                                       |                           | Township Main Street                         | Township Main Street                         |                        |
| Watershed                         |                                       |                           | Peri-Urban                                   | Adelaide Country                             |                        |
| Wirrina Cove                      |                                       |                           | Settlement                                   | Golf Course Estate (part)                    |                        |