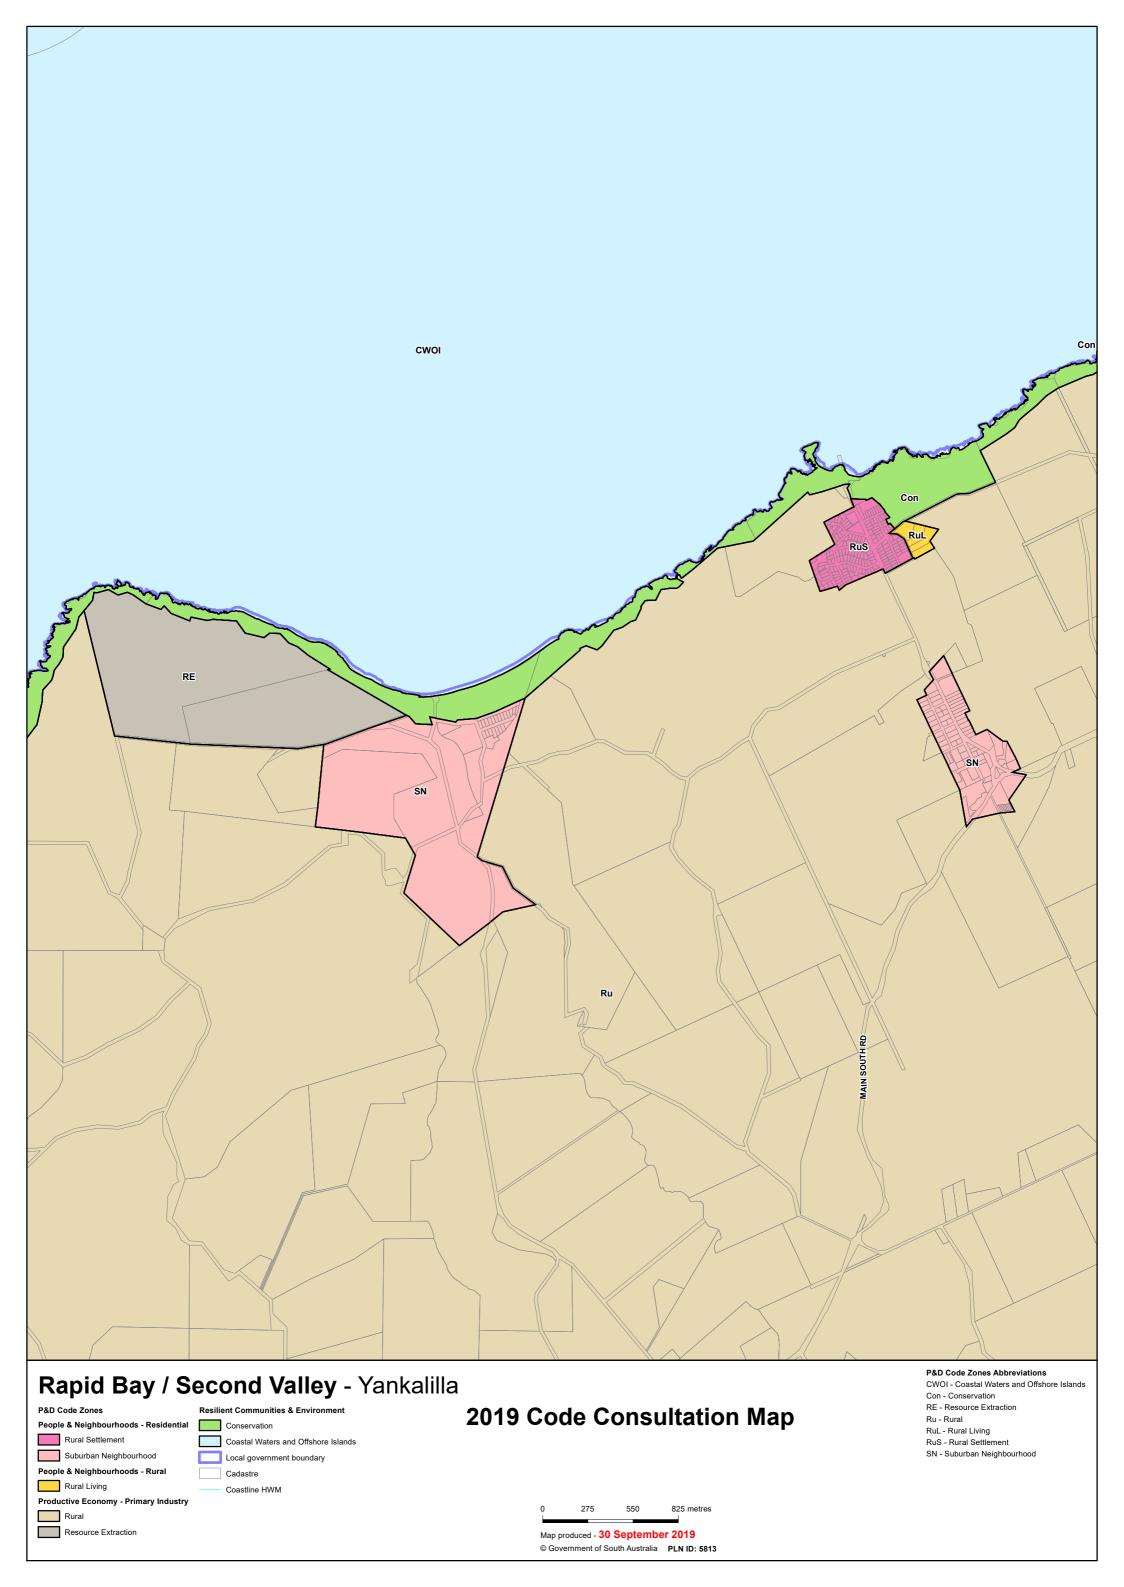

## TRANSITION TABLE – DC of Yankalilla

|                                   |                                       | Current                   |                                              |                                              | Planning &             |
|-----------------------------------|---------------------------------------|---------------------------|----------------------------------------------|----------------------------------------------|------------------------|
| Current Development<br>Plan Zone  | Current Development Plan Policy Area  | Development Plan Precinct | Consultation November 2019 Code Proposal     | Consultation November 2020 Code Proposal     | Design Code<br>Subzone |
| Cape Jervis Port                  |                                       |                           | Infrastructure (Ferry and Marina Facilities) | Infrastructure (Ferry and Marina Facilities) |                        |
| Cape Jervis Port                  | Parking Policy Area 4                 |                           | Infrastructure (Ferry and Marina Facilities) | Infrastructure (Ferry and Marina Facilities) |                        |
| Caravan and Tourist Park          |                                       |                           | Caravan and Tourist Park                     | Caravan and Tourist Park                     |                        |
| Coastal                           |                                       |                           | Conservation                                 | Conservation                                 |                        |
| Commercial                        |                                       |                           | Suburban Employment                          | Employment                                   |                        |
| Community                         |                                       |                           | Community Facilities                         | Community Facilities                         |                        |
| Community                         | Community                             |                           | Community Facilities                         | Community Facilities                         |                        |
| Conservation                      |                                       |                           | Conservation                                 | Conservation                                 |                        |
| Country Township                  |                                       |                           | Settlement                                   | Rural Settlement                             |                        |
| Extractive Industry               |                                       |                           | Extractive Industry                          | Resource Extraction                          |                        |
| Historic (Conservation) Randalsea |                                       |                           | Suburban Neighbourhood                       | Neighbourhood                                |                        |
| Historic (Conservation) Rapid Bay |                                       |                           | Suburban Neighbourhood                       | Neighbourhood                                |                        |
| Primary Industry                  |                                       |                           | Rural                                        | Rural                                        |                        |
| Recreation                        |                                       |                           | Recreation                                   | Recreation                                   |                        |
| Residential                       |                                       |                           | Suburban Neighbourhood                       | Neighbourhood                                |                        |
| Residential                       | Brown Road Policy Area                |                           | Suburban Neighbourhood                       | Neighbourhood                                |                        |
| Residential                       | Housing Diversity                     |                           | Suburban Neighbourhood                       | Neighbourhood                                |                        |
| Residential                       | The Links Lady Bay Golf Course Estate |                           | Suburban Neighbourhood                       | Golf Course Estate                           |                        |
| Residential Park                  |                                       |                           | Residential Park                             | Residential Park                             |                        |
| Rural Living                      |                                       |                           | Rural Living                                 | Rural Living                                 |                        |
| Tourist Accommodation             |                                       |                           | Community Facilities                         | Tourism Development                          |                        |
| Town Centre                       |                                       |                           | Township Main Street                         | Township Main Street                         |                        |
| Watershed                         |                                       |                           | Peri-Urban                                   | Adelaide Country                             |                        |
| Wirrina Cove                      |                                       |                           | Settlement                                   | Golf Course Estate (part)                    |                        |