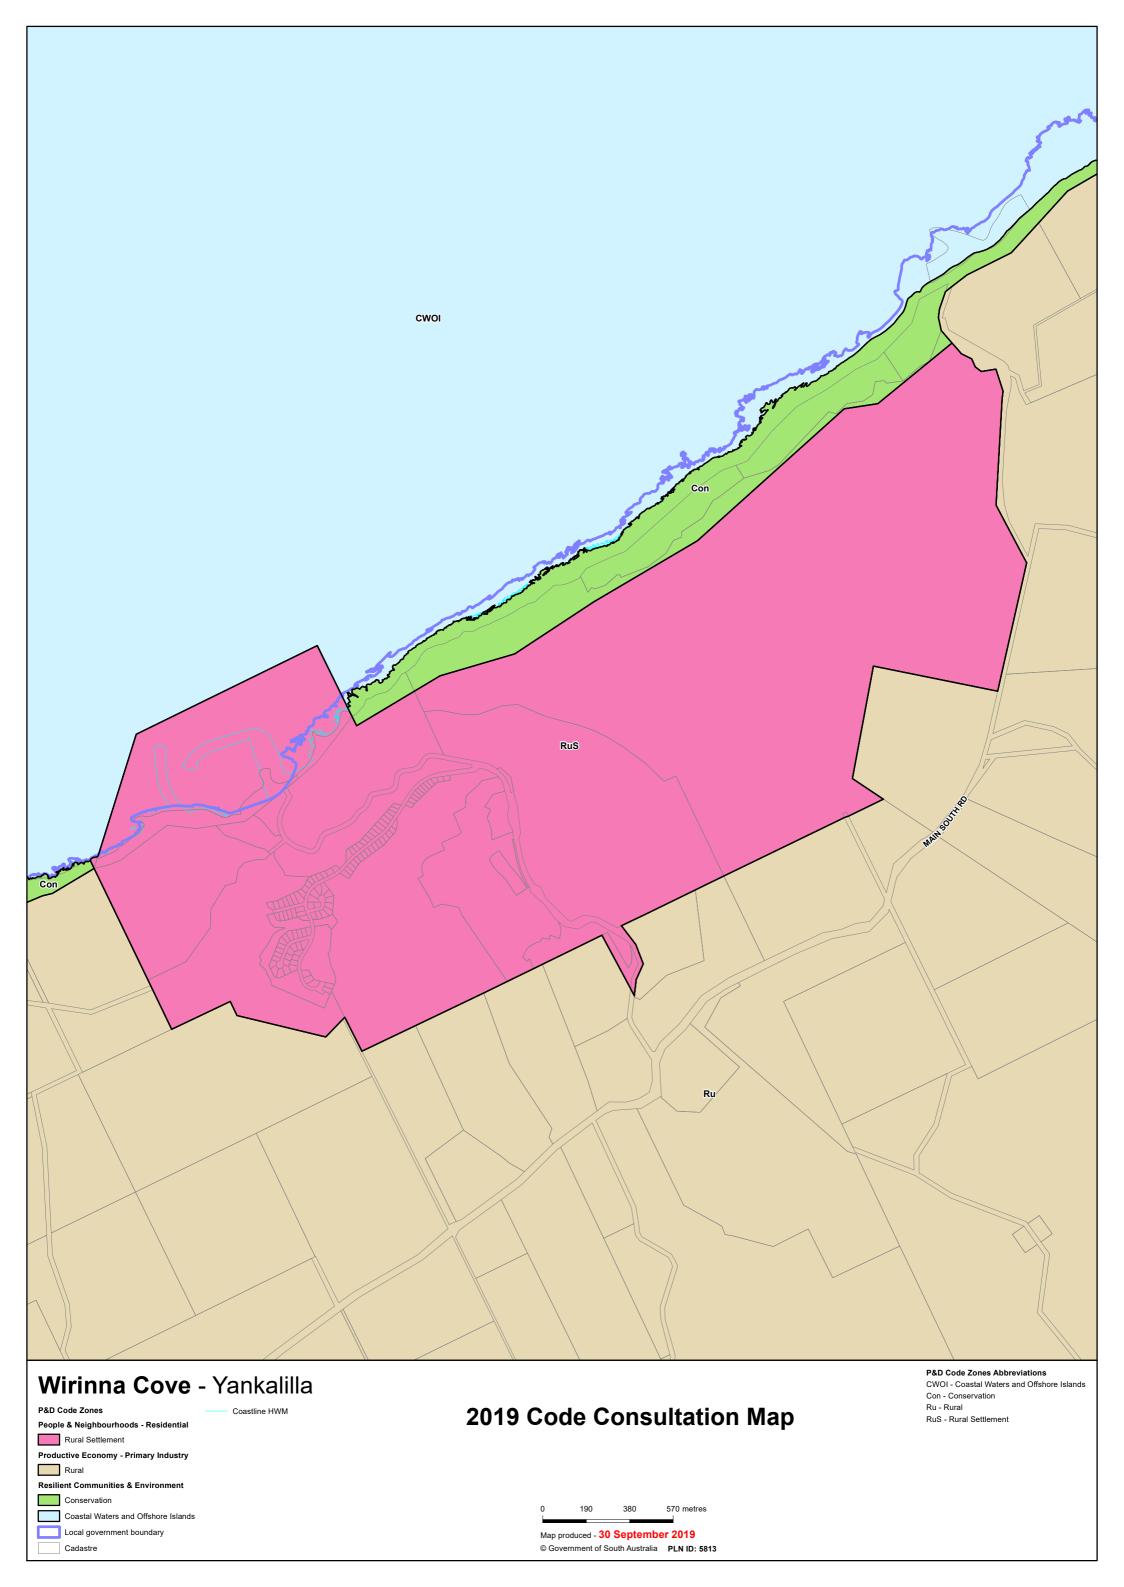

## TRANSITION TABLE – DC of Yankalilla

|                                   |                                       | Current                   |                                              |                                              | Planning &             |
|-----------------------------------|---------------------------------------|---------------------------|----------------------------------------------|----------------------------------------------|------------------------|
| Current Development<br>Plan Zone  | Current Development Plan Policy Area  | Development Plan Precinct | Consultation November 2019 Code Proposal     | Consultation November 2020 Code Proposal     | Design Code<br>Subzone |
| Cape Jervis Port                  |                                       |                           | Infrastructure (Ferry and Marina Facilities) | Infrastructure (Ferry and Marina Facilities) |                        |
| Cape Jervis Port                  | Parking Policy Area 4                 |                           | Infrastructure (Ferry and Marina Facilities) | Infrastructure (Ferry and Marina Facilities) |                        |
| Caravan and Tourist Park          |                                       |                           | Caravan and Tourist Park                     | Caravan and Tourist Park                     |                        |
| Coastal                           |                                       |                           | Conservation                                 | Conservation                                 |                        |
| Commercial                        |                                       |                           | Suburban Employment                          | Employment                                   |                        |
| Community                         |                                       |                           | Community Facilities                         | Community Facilities                         |                        |
| Community                         | Community                             |                           | Community Facilities                         | Community Facilities                         |                        |
| Conservation                      |                                       |                           | Conservation                                 | Conservation                                 |                        |
| Country Township                  |                                       |                           | Settlement                                   | Rural Settlement                             |                        |
| Extractive Industry               |                                       |                           | Extractive Industry                          | Resource Extraction                          |                        |
| Historic (Conservation) Randalsea |                                       |                           | Suburban Neighbourhood                       | Neighbourhood                                |                        |
| Historic (Conservation) Rapid Bay |                                       |                           | Suburban Neighbourhood                       | Neighbourhood                                |                        |
| Primary Industry                  |                                       |                           | Rural                                        | Rural                                        |                        |
| Recreation                        |                                       |                           | Recreation                                   | Recreation                                   |                        |
| Residential                       |                                       |                           | Suburban Neighbourhood                       | Neighbourhood                                |                        |
| Residential                       | Brown Road Policy Area                |                           | Suburban Neighbourhood                       | Neighbourhood                                |                        |
| Residential                       | Housing Diversity                     |                           | Suburban Neighbourhood                       | Neighbourhood                                |                        |
| Residential                       | The Links Lady Bay Golf Course Estate |                           | Suburban Neighbourhood                       | Golf Course Estate                           |                        |
| Residential Park                  |                                       |                           | Residential Park                             | Residential Park                             |                        |
| Rural Living                      |                                       |                           | Rural Living                                 | Rural Living                                 |                        |
| Tourist Accommodation             |                                       |                           | Community Facilities                         | Tourism Development                          |                        |
| Town Centre                       |                                       |                           | Township Main Street                         | Township Main Street                         |                        |
| Watershed                         |                                       |                           | Peri-Urban                                   | Adelaide Country                             |                        |
| Wirrina Cove                      |                                       |                           | Settlement                                   | Golf Course Estate (part)                    |                        |