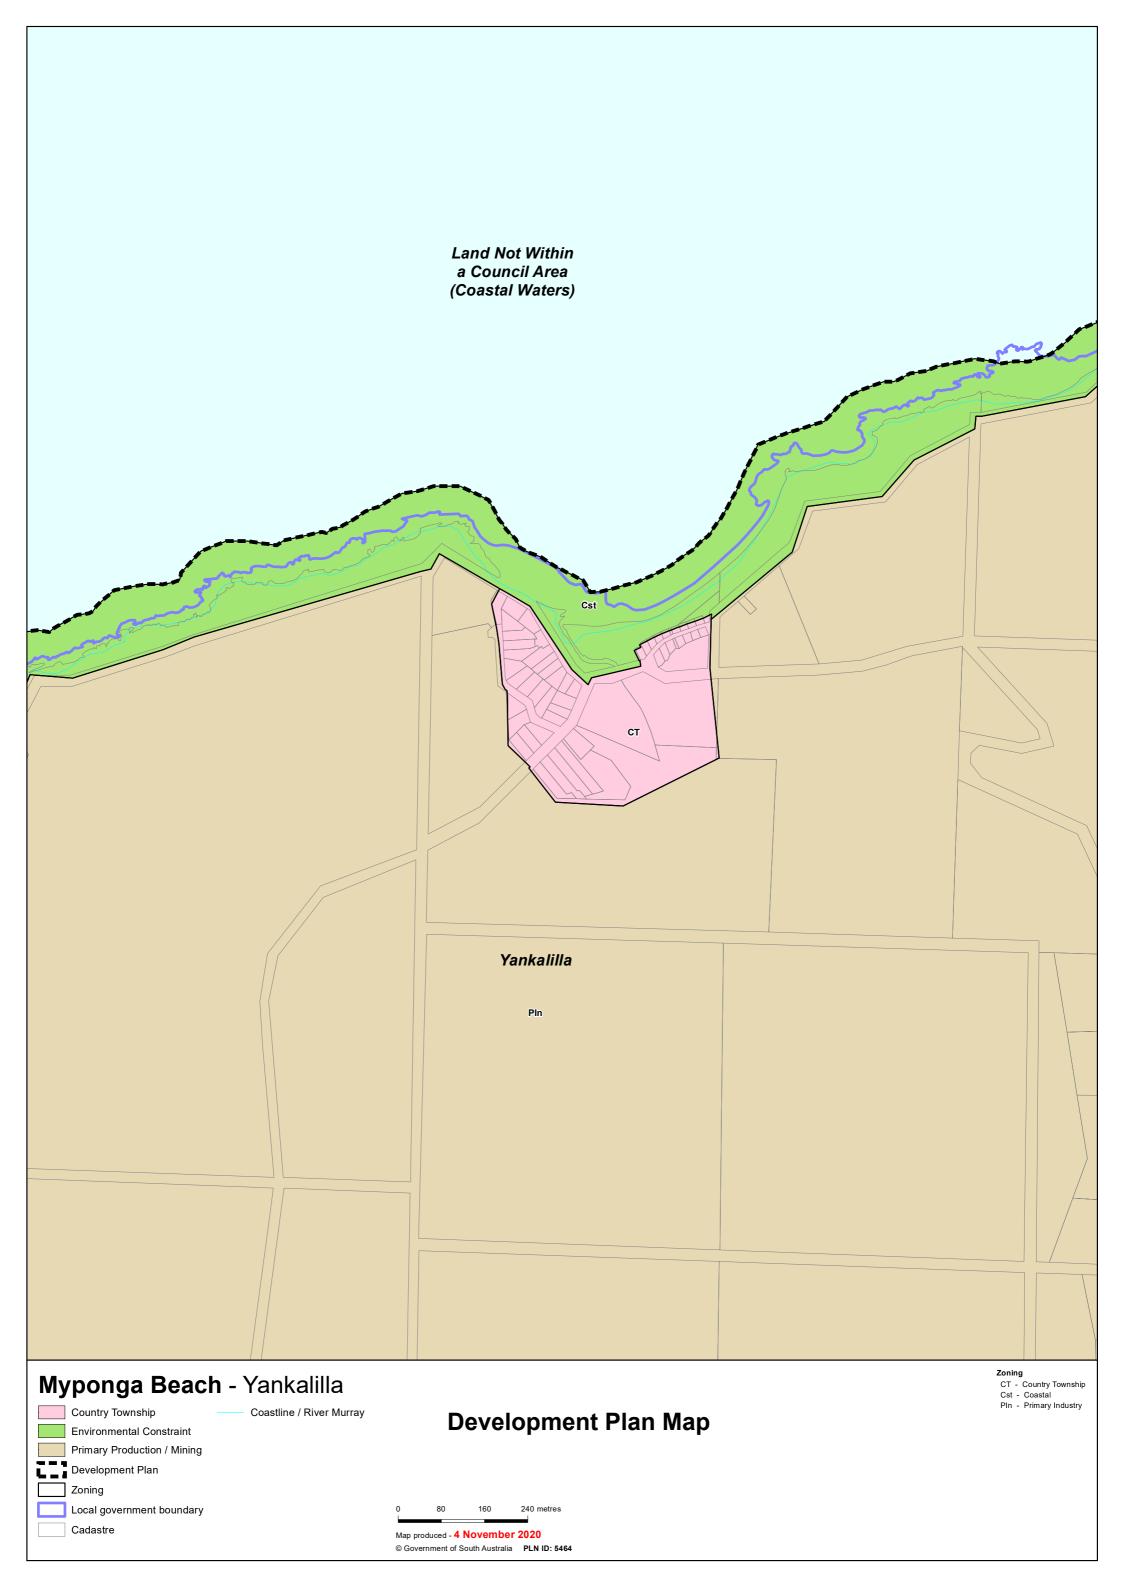

| Township Main Street                         | Township Main Street                         |                        |
| Watershed                         |                                       |                           | Peri-Urban                                   | Adelaide Country                             |                        |
| Wirrina Cove                      |                                       |                           | Settlement                                   | Golf Course Estate (part)                    |                        |

|  |  | Infrastructure (Ferry and Marina Facilities) (part) |  |
|--|--|-----------------------------------------------------|--|
|  |  |                                                     |  |