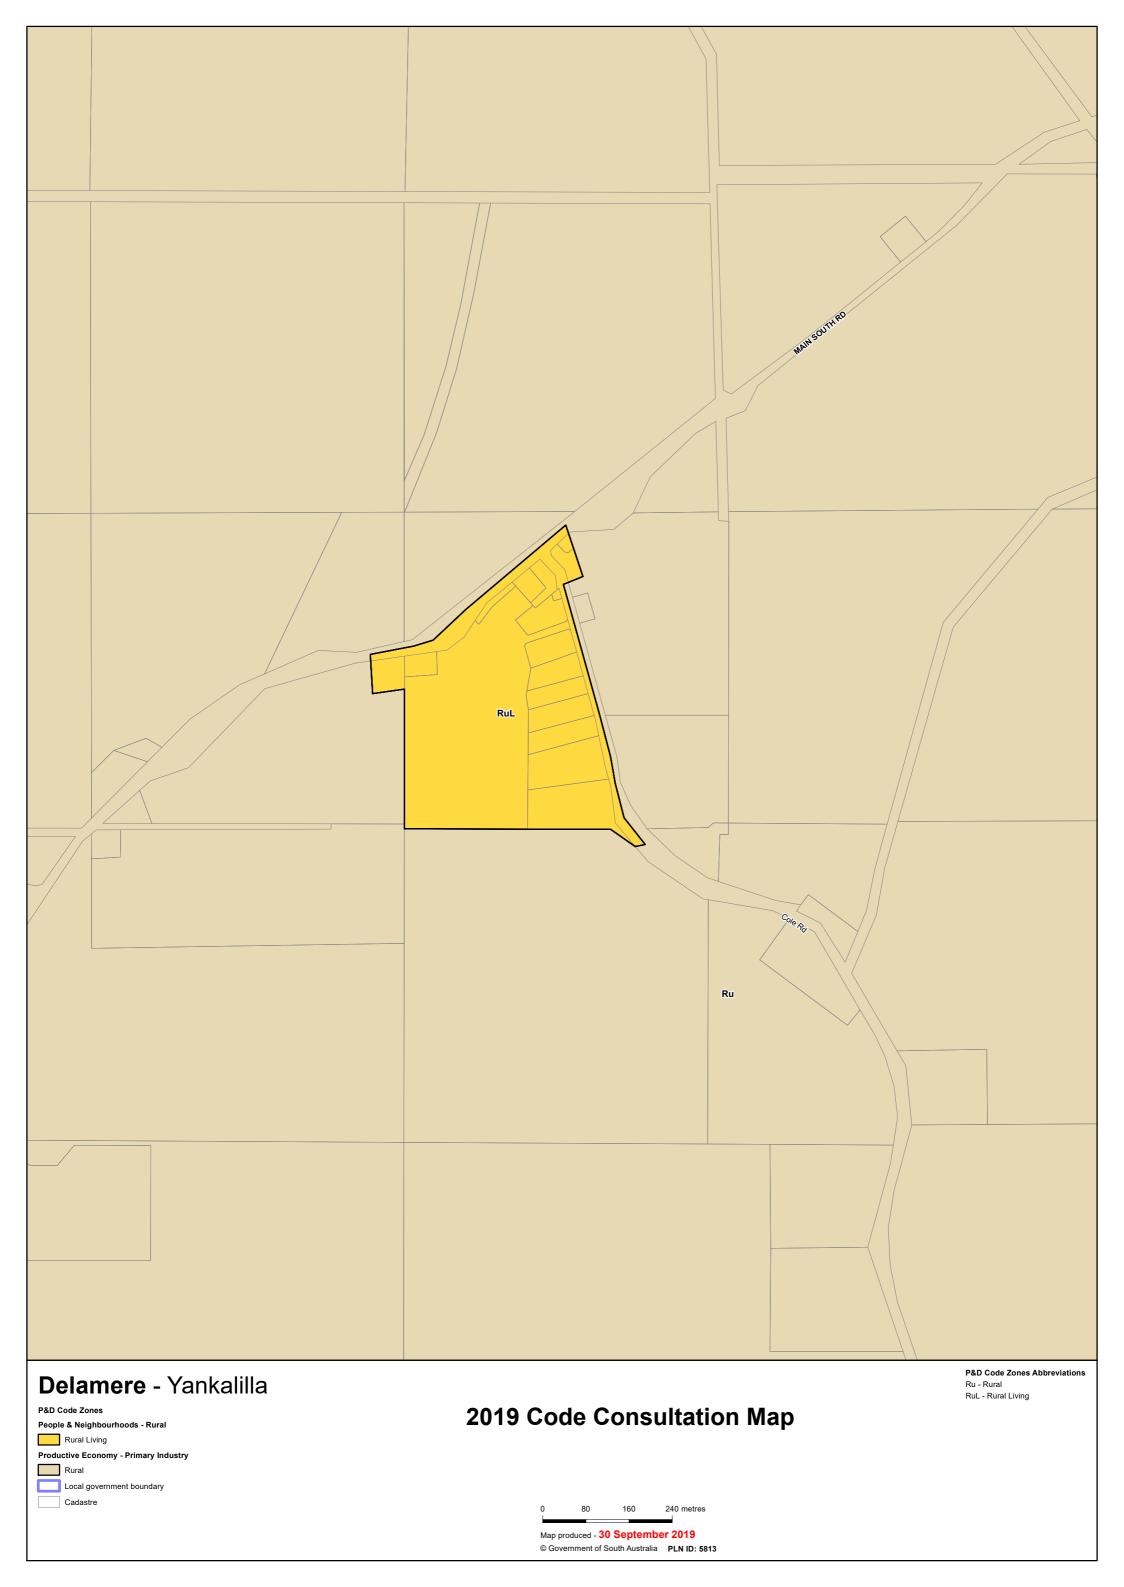

## TRANSITION TABLE – DC of Yankalilla

|                                   |                                       | Current                   |                                              |                                              | Planning &             |
|-----------------------------------|---------------------------------------|---------------------------|----------------------------------------------|----------------------------------------------|------------------------|
| Current Development<br>Plan Zone  | Current Development Plan Policy Area  | Development Plan Precinct | Consultation November 2019 Code Proposal     | Consultation November 2020 Code Proposal     | Design Code<br>Subzone |
| Cape Jervis Port                  |                                       |                           | Infrastructure (Ferry and Marina Facilities) | Infrastructure (Ferry and Marina Facilities) |                        |
| Cape Jervis Port                  | Parking Policy Area 4                 |                           | Infrastructure (Ferry and Marina Facilities) | Infrastructure (Ferry and Marina Facilities) |                        |
| Caravan and Tourist Park          |                                       |                           | Caravan and Tourist Park                     | Caravan and Tourist Park                     |                        |
| Coastal                           |                                       |                           | Conservation                                 | Conservation                                 |                        |
| Commercial                        |                                       |                           | Suburban Employment                          | Employment                                   |                        |
| Community                         |                                       |                           | Community Facilities                         | Community Facilities                         |                        |
| Community                         | Community                             |                           | Community Facilities                         | Community Facilities                         |                        |
| Conservation                      |                                       |                           | Conservation                                 | Conservation                                 |                        |
| Country Township                  |                                       |                           | Settlement                                   | Rural Settlement                             |                        |
| Extractive Industry               |                                       |                           | Extractive Industry                          | Resource Extraction                          |                        |
| Historic (Conservation) Randalsea |                                       |                           | Suburban Neighbourhood                       | Neighbourhood                                |                        |
| Historic (Conservation) Rapid Bay |                                       |                           | Suburban Neighbourhood                       | Neighbourhood                                |                        |
| Primary Industry                  |                                       |                           | Rural                                        | Rural                                        |                        |
| Recreation                        |                                       |                           | Recreation                                   | Recreation                                   |                        |
| Residential                       |                                       |                           | Suburban Neighbourhood                       | Neighbourhood                                |                        |
| Residential                       | Brown Road Policy Area                |                           | Suburban Neighbourhood                       | Neighbourhood                                |                        |
| Residential                       | Housing Diversity                     |                           | Suburban Neighbourhood                       | Neighbourhood                                |                        |
| Residential                       | The Links Lady Bay Golf Course Estate |                           | Suburban Neighbourhood                       | Golf Course Estate                           |                        |
| Residential Park                  |                                       |                           | Residential Park                             | Residential Park                             |                        |
| Rural Living                      |                                       |                           | Rural Living                                 | Rural Living                                 |                        |
| Tourist Accommodation             |                                       |                           | Community Facilities                         | Tourism Development                          |                        |
| Town Centre                       |                                       |                           | Township Main Street                         | Township Main Street                         |                        |
| Watershed                         |                                       |                           | Peri-Urban                                   | Adelaide Country                             |                        |
| Wirrina Cove                      |                                       |                           | Settlement                                   | Golf Course Estate (part)                    |                        |