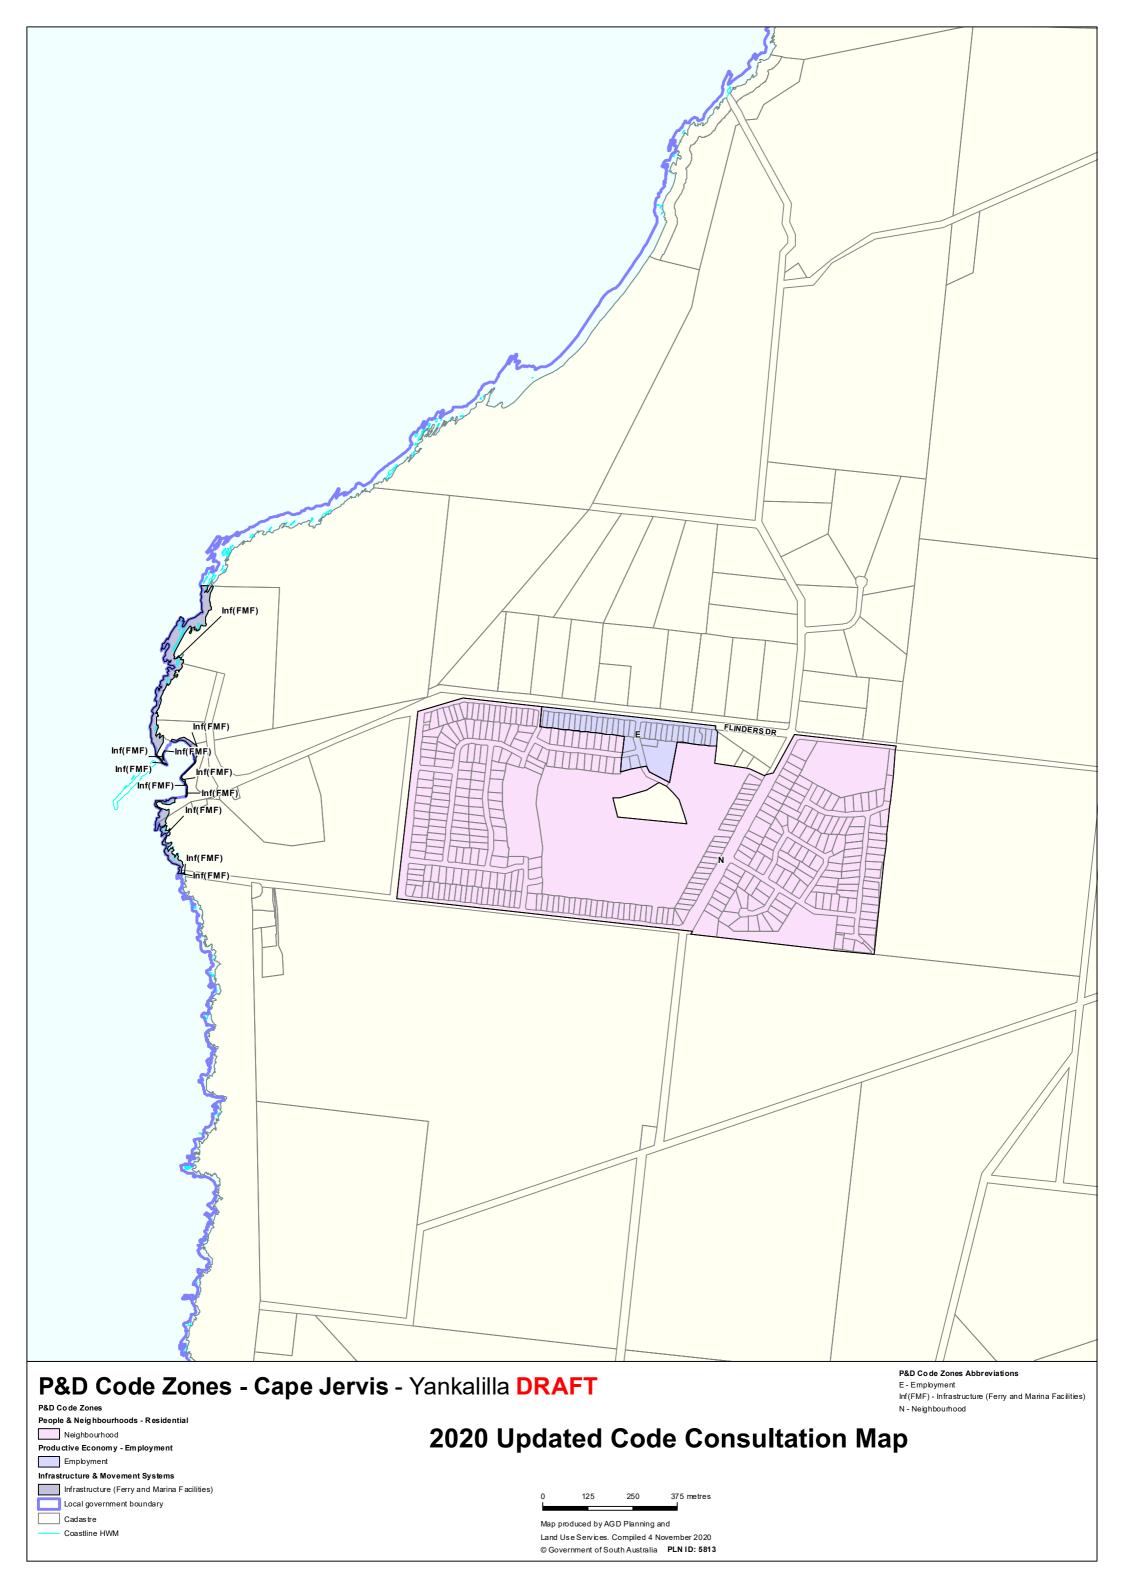

## TRANSITION TABLE – DC of Yankalilla

|                                   |                                       | Current                   |                                              |                                              | Planning &             |
|-----------------------------------|---------------------------------------|---------------------------|----------------------------------------------|----------------------------------------------|------------------------|
| Current Development<br>Plan Zone  | Current Development Plan Policy Area  | Development Plan Precinct | Consultation November 2019 Code Proposal     | Consultation November 2020 Code Proposal     | Design Code<br>Subzone |
| Cape Jervis Port                  |                                       |                           | Infrastructure (Ferry and Marina Facilities) | Infrastructure (Ferry and Marina Facilities) |                        |
| Cape Jervis Port                  | Parking Policy Area 4                 |                           | Infrastructure (Ferry and Marina Facilities) | Infrastructure (Ferry and Marina Facilities) |                        |
| Caravan and Tourist Park          |                                       |                           | Caravan and Tourist Park                     | Caravan and Tourist Park                     |                        |
| Coastal                           |                                       |                           | Conservation                                 | Conservation                                 |                        |
| Commercial                        |                                       |                           | Suburban Employment                          | Employment                                   |                        |
| Community                         |                                       |                           | Community Facilities                         | Community Facilities                         |                        |
| Community                         | Community                             |                           | Community Facilities                         | Community Facilities                         |                        |
| Conservation                      |                                       |                           | Conservation                                 | Conservation                                 |                        |
| Country Township                  |                                       |                           | Settlement                                   | Rural Settlement                             |                        |
| Extractive Industry               |                                       |                           | Extractive Industry                          | Resource Extraction                          |                        |
| Historic (Conservation) Randalsea |                                       |                           | Suburban Neighbourhood                       | Neighbourhood                                |                        |
| Historic (Conservation) Rapid Bay |                                       |                           | Suburban Neighbourhood                       | Neighbourhood                                |                        |
| Primary Industry                  |                                       |                           | Rural                                        | Rural                                        |                        |
| Recreation                        |                                       |                           | Recreation                                   | Recreation                                   |                        |
| Residential                       |                                       |                           | Suburban Neighbourhood                       | Neighbourhood                                |                        |
| Residential                       | Brown Road Policy Area                |                           | Suburban Neighbourhood                       | Neighbourhood                                |                        |
| Residential                       | Housing Diversity                     |                           | Suburban Neighbourhood                       | Neighbourhood                                |                        |
| Residential                       | The Links Lady Bay Golf Course Estate |                           | Suburban Neighbourhood                       | Golf Course Estate                           |                        |
| Residential Park                  |                                       |                           | Residential Park                             | Residential Park                             |                        |
| Rural Living                      |                                       |                           | Rural Living                                 | Rural Living                                 |                        |
| Tourist Accommodation             |                                       |                           | Community Facilities                         | Tourism Development                          |                        |
| Town Centre                       |                                       |                           | Township Main Street                         | Township Main Street                         |                        |
| Watershed                         |                                       |                           | Peri-Urban                                   | Adelaide Country                             |                        |
| Wirrina Cove                      |                                       |                           | Settlement                                   | Golf Course Estate (part)                    |                        |