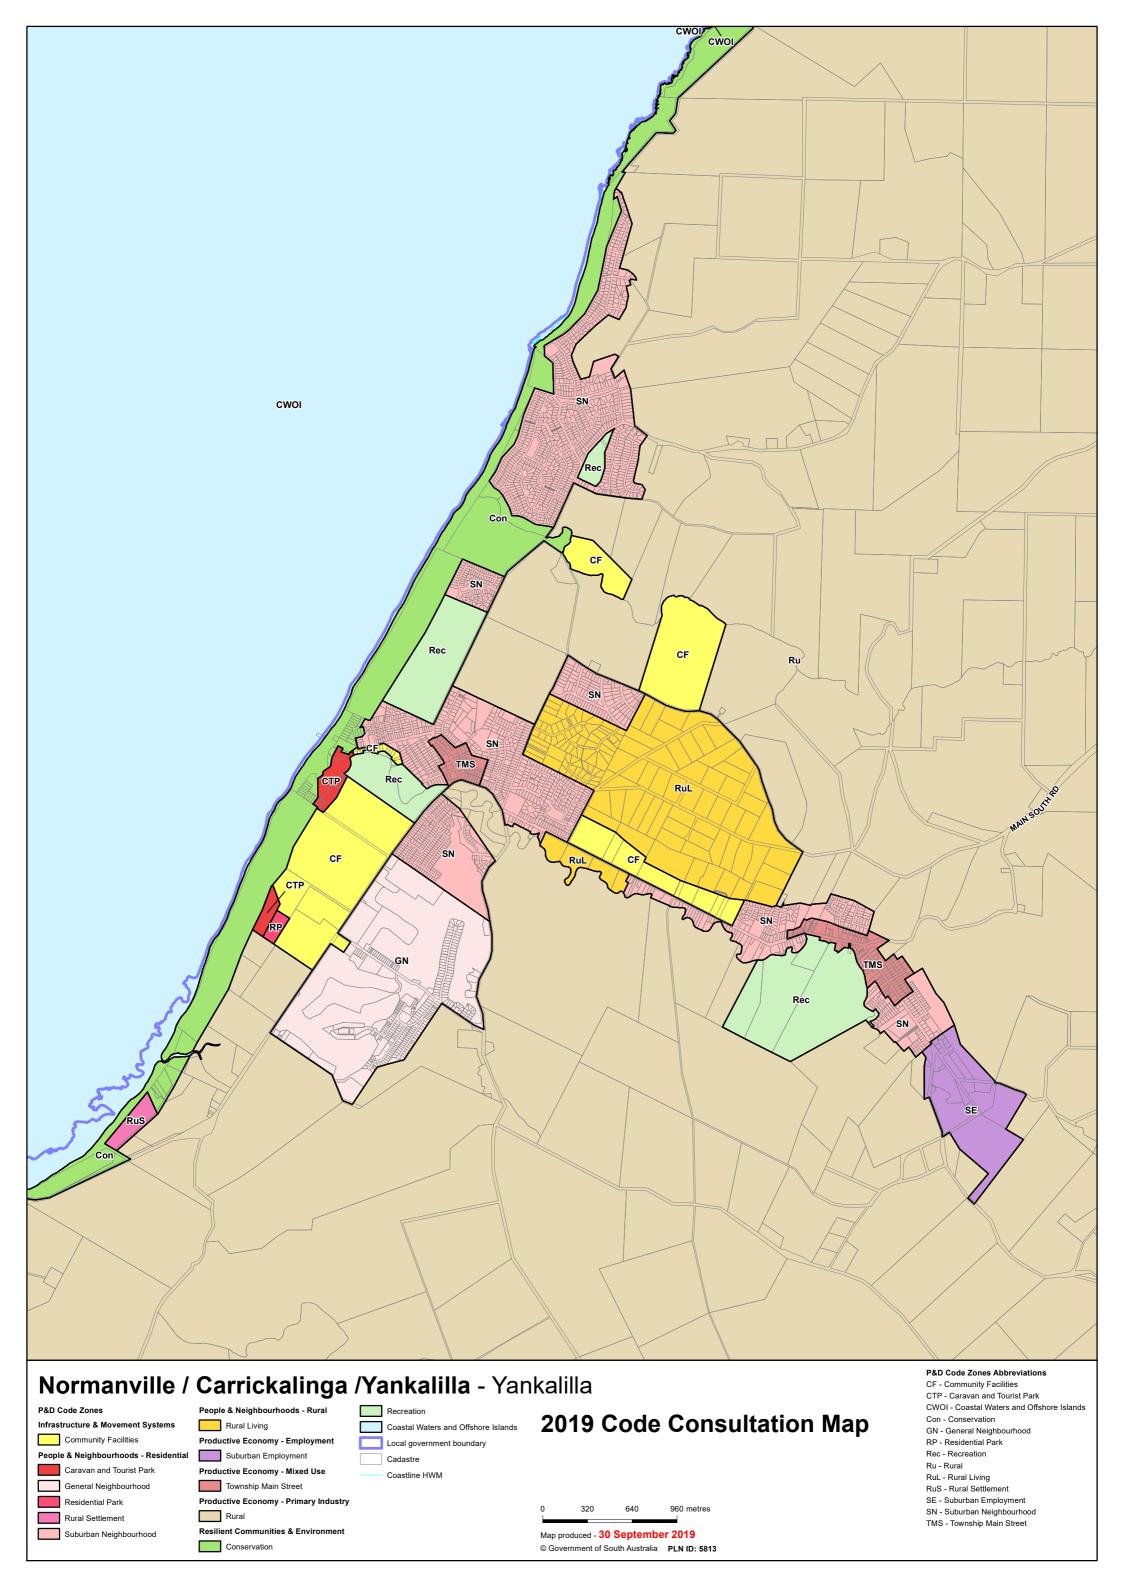

## TRANSITION TABLE – DC of Yankalilla

|                                   |                                       | Current                   |                                              |                                              | Planning &             |
|-----------------------------------|---------------------------------------|---------------------------|----------------------------------------------|----------------------------------------------|------------------------|
| Current Development<br>Plan Zone  | Current Development Plan Policy Area  | Development Plan Precinct | Consultation November 2019 Code Proposal     | Consultation November 2020 Code Proposal     | Design Code<br>Subzone |
| Cape Jervis Port                  |                                       |                           | Infrastructure (Ferry and Marina Facilities) | Infrastructure (Ferry and Marina Facilities) |                        |
| Cape Jervis Port                  | Parking Policy Area 4                 |                           | Infrastructure (Ferry and Marina Facilities) | Infrastructure (Ferry and Marina Facilities) |                        |
| Caravan and Tourist Park          |                                       |                           | Caravan and Tourist Park                     | Caravan and Tourist Park                     |                        |
| Coastal                           |                                       |                           | Conservation                                 | Conservation                                 |                        |
| Commercial                        |                                       |                           | Suburban Employment                          | Employment                                   |                        |
| Community                         |                                       |                           | Community Facilities                         | Community Facilities                         |                        |
| Community                         | Community                             |                           | Community Facilities                         | Community Facilities                         |                        |
| Conservation                      |                                       |                           | Conservation                                 | Conservation                                 |                        |
| Country Township                  |                                       |                           | Settlement                                   | Rural Settlement                             |                        |
| Extractive Industry               |                                       |                           | Extractive Industry                          | Resource Extraction                          |                        |
| Historic (Conservation) Randalsea |                                       |                           | Suburban Neighbourhood                       | Neighbourhood                                |                        |
| Historic (Conservation) Rapid Bay |                                       |                           | Suburban Neighbourhood                       | Neighbourhood                                |                        |
| Primary Industry                  |                                       |                           | Rural                                        | Rural                                        |                        |
| Recreation                        |                                       |                           | Recreation                                   | Recreation                                   |                        |
| Residential                       |                                       |                           | Suburban Neighbourhood                       | Neighbourhood                                |                        |
| Residential                       | Brown Road Policy Area                |                           | Suburban Neighbourhood                       | Neighbourhood                                |                        |
| Residential                       | Housing Diversity                     |                           | Suburban Neighbourhood                       | Neighbourhood                                |                        |
| Residential                       | The Links Lady Bay Golf Course Estate |                           | Suburban Neighbourhood                       | Golf Course Estate                           |                        |
| Residential Park                  |                                       |                           | Residential Park                             | Residential Park                             |                        |
| Rural Living                      |                                       |                           | Rural Living                                 | Rural Living                                 |                        |
| Tourist Accommodation             |                                       |                           | Community Facilities                         | Tourism Development                          |                        |
| Town Centre                       |                                       |                           | Township Main Street                         | Township Main Street                         |                        |
| Watershed                         |                                       |                           | Peri-Urban                                   | Adelaide Country                             |                        |
| Wirrina Cove                      |                                       |                           | Settlement                                   | Golf Course Estate (part)                    |                        |