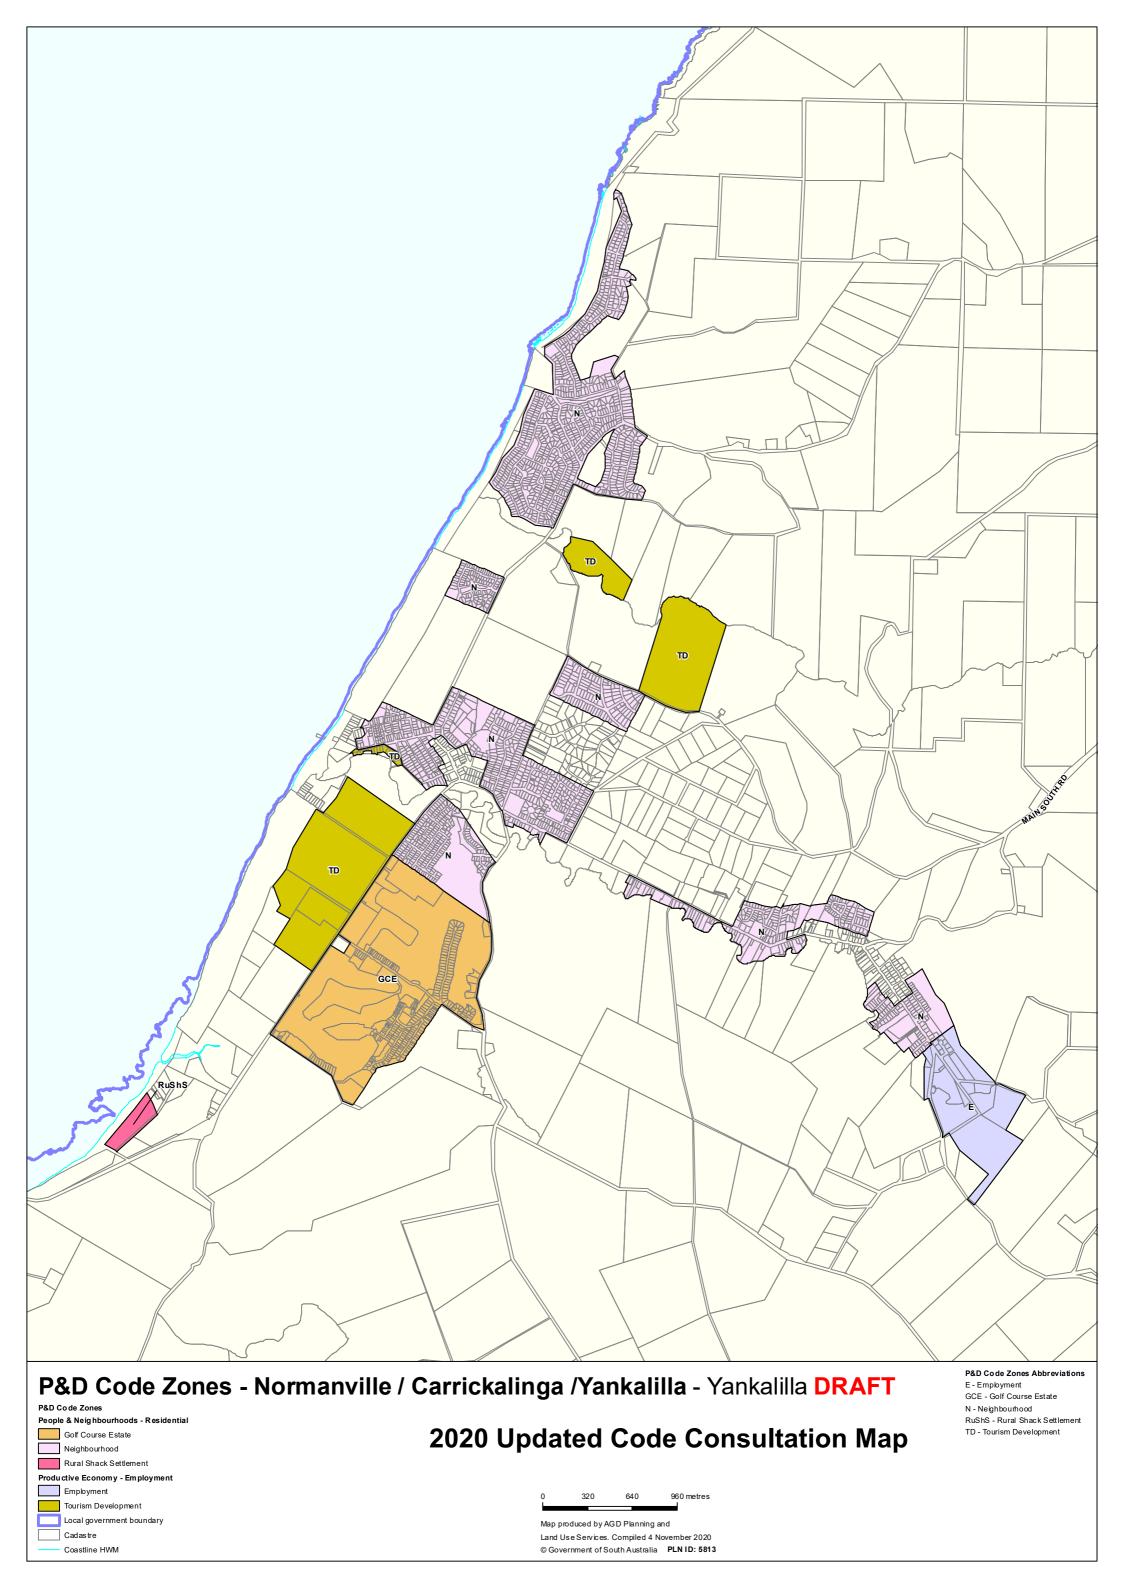

## TRANSITION TABLE – DC of Yankalilla

|                                   |                                       | Current                   |                                              |                                              | Planning &             |
|-----------------------------------|---------------------------------------|---------------------------|----------------------------------------------|----------------------------------------------|------------------------|
| Current Development<br>Plan Zone  | Current Development Plan Policy Area  | Development Plan Precinct | Consultation November 2019 Code Proposal     | Consultation November 2020 Code Proposal     | Design Code<br>Subzone |
| Cape Jervis Port                  |                                       |                           | Infrastructure (Ferry and Marina Facilities) | Infrastructure (Ferry and Marina Facilities) |                        |
| Cape Jervis Port                  | Parking Policy Area 4                 |                           | Infrastructure (Ferry and Marina Facilities) | Infrastructure (Ferry and Marina Facilities) |                        |
| Caravan and Tourist Park          |                                       |                           | Caravan and Tourist Park                     | Caravan and Tourist Park                     |                        |
| Coastal                           |                                       |                           | Conservation                                 | Conservation                                 |                        |
| Commercial                        |                                       |                           | Suburban Employment                          | Employment                                   |                        |
| Community                         |                                       |                           | Community Facilities                         | Community Facilities                         |                        |
| Community                         | Community                             |                           | Community Facilities                         | Community Facilities                         |                        |
| Conservation                      |                                       |                           | Conservation                                 | Conservation                                 |                        |
| Country Township                  |                                       |                           | Settlement                                   | Rural Settlement                             |                        |
| Extractive Industry               |                                       |                           | Extractive Industry                          | Resource Extraction                          |                        |
| Historic (Conservation) Randalsea |                                       |                           | Suburban Neighbourhood                       | Neighbourhood                                |                        |
| Historic (Conservation) Rapid Bay |                                       |                           | Suburban Neighbourhood                       | Neighbourhood                                |                        |
| Primary Industry                  |                                       |                           | Rural                                        | Rural                                        |                        |
| Recreation                        |                                       |                           | Recreation                                   | Recreation                                   |                        |
| Residential                       |                                       |                           | Suburban Neighbourhood                       | Neighbourhood                                |                        |
| Residential                       | Brown Road Policy Area                |                           | Suburban Neighbourhood                       | Neighbourhood                                |                        |
| Residential                       | Housing Diversity                     |                           | Suburban Neighbourhood                       | Neighbourhood                                |                        |
| Residential                       | The Links Lady Bay Golf Course Estate |                           | Suburban Neighbourhood                       | Golf Course Estate                           |                        |
| Residential Park                  |                                       |                           | Residential Park                             | Residential Park                             |                        |
| Rural Living                      |                                       |                           | Rural Living                                 | Rural Living                                 |                        |
| Tourist Accommodation             |                                       |                           | Community Facilities                         | Tourism Development                          |                        |
| Town Centre                       |                                       |                           | Township Main Street                         | Township Main Street                         |                        |
| Watershed                         |                                       |                           | Peri-Urban                                   | Adelaide Country                             |                        |
| Wirrina Cove                      |                                       |                           | Settlement                                   | Golf Course Estate (part)                    |                        |