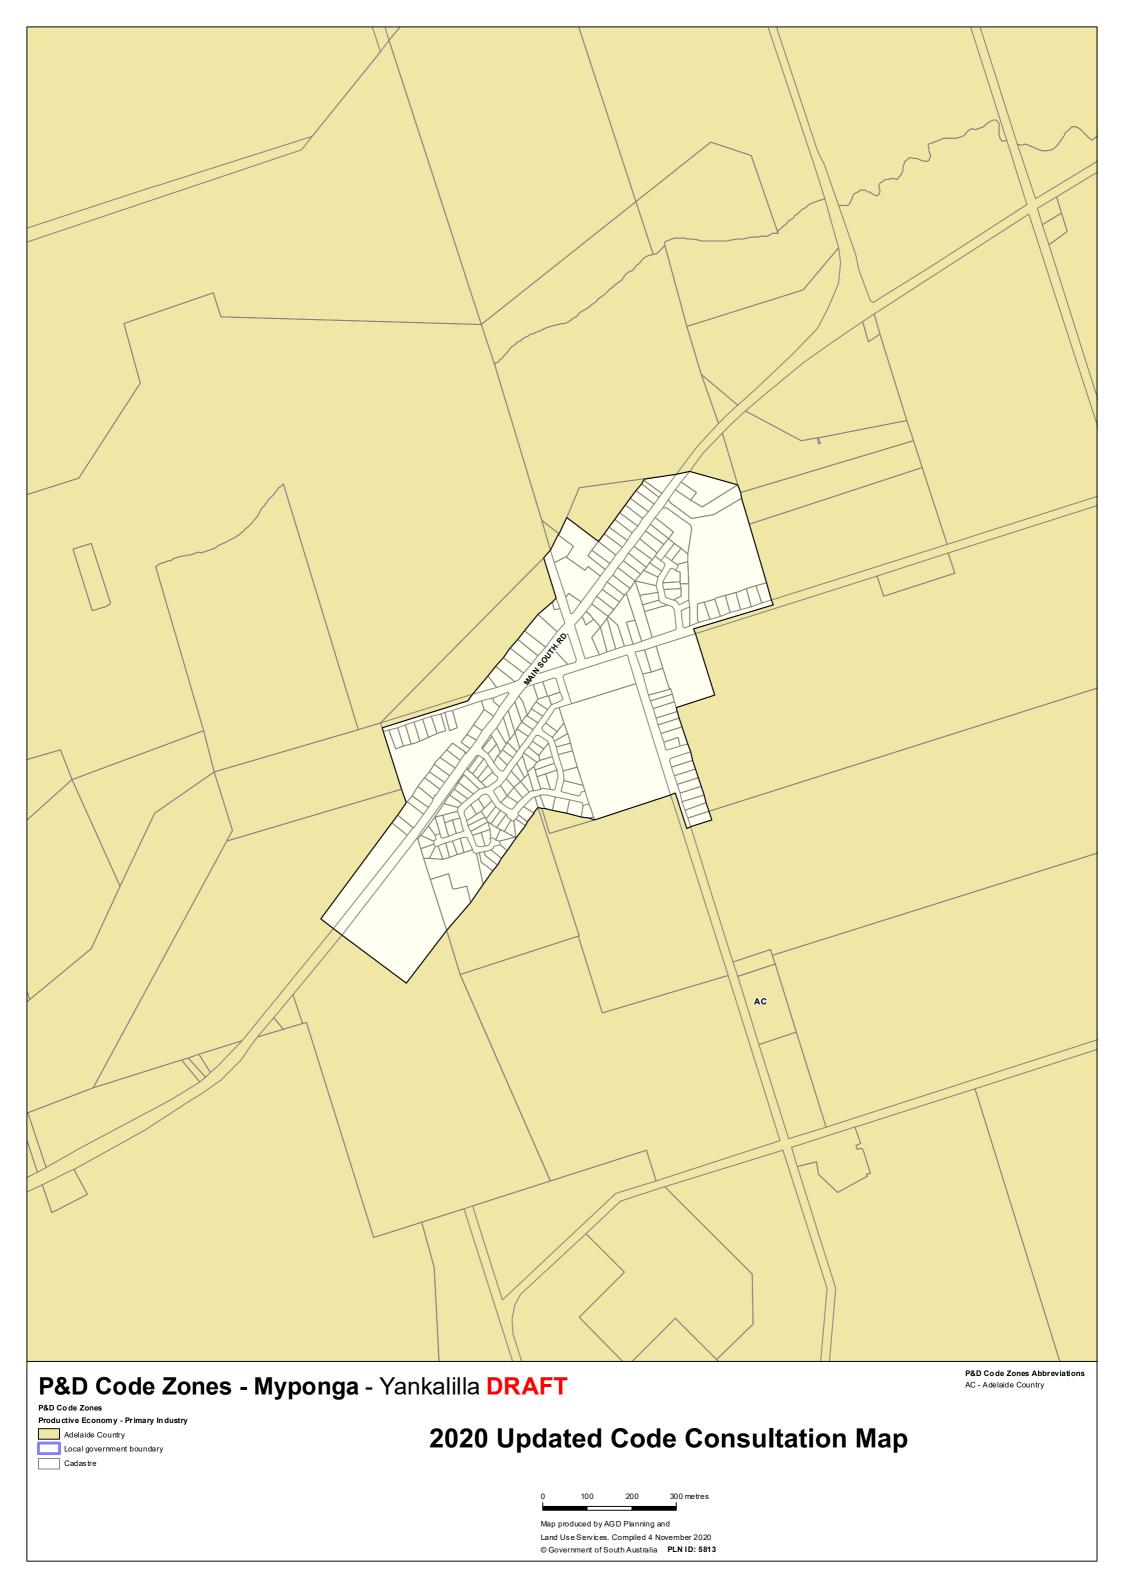

## TRANSITION TABLE – DC of Yankalilla

|                                   |                                       | Current                   |                                              |                                              | Planning &             |
|-----------------------------------|---------------------------------------|---------------------------|----------------------------------------------|----------------------------------------------|------------------------|
| Current Development<br>Plan Zone  | Current Development Plan Policy Area  | Development Plan Precinct | Consultation November 2019 Code Proposal     | Consultation November 2020 Code Proposal     | Design Code<br>Subzone |
| Cape Jervis Port                  |                                       |                           | Infrastructure (Ferry and Marina Facilities) | Infrastructure (Ferry and Marina Facilities) |                        |
| Cape Jervis Port                  | Parking Policy Area 4                 |                           | Infrastructure (Ferry and Marina Facilities) | Infrastructure (Ferry and Marina Facilities) |                        |
| Caravan and Tourist Park          |                                       |                           | Caravan and Tourist Park                     | Caravan and Tourist Park                     |                        |
| Coastal                           |                                       |                           | Conservation                                 | Conservation                                 |                        |
| Commercial                        |                                       |                           | Suburban Employment                          | Employment                                   |                        |
| Community                         |                                       |                           | Community Facilities                         | Community Facilities                         |                        |
| Community                         | Community                             |                           | Community Facilities                         | Community Facilities                         |                        |
| Conservation                      |                                       |                           | Conservation                                 | Conservation                                 |                        |
| Country Township                  |                                       |                           | Settlement                                   | Rural Settlement                             |                        |
| Extractive Industry               |                                       |                           | Extractive Industry                          | Resource Extraction                          |                        |
| Historic (Conservation) Randalsea |                                       |                           | Suburban Neighbourhood                       | Neighbourhood                                |                        |
| Historic (Conservation) Rapid Bay |                                       |                           | Suburban Neighbourhood                       | Neighbourhood                                |                        |
| Primary Industry                  |                                       |                           | Rural                                        | Rural                                        |                        |
| Recreation                        |                                       |                           | Recreation                                   | Recreation                                   |                        |
| Residential                       |                                       |                           | Suburban Neighbourhood                       | Neighbourhood                                |                        |
| Residential                       | Brown Road Policy Area                |                           | Suburban Neighbourhood                       | Neighbourhood                                |                        |
| Residential                       | Housing Diversity                     |                           | Suburban Neighbourhood                       | Neighbourhood                                |                        |
| Residential                       | The Links Lady Bay Golf Course Estate |                           | Suburban Neighbourhood                       | Golf Course Estate                           |                        |
| Residential Park                  |                                       |                           | Residential Park                             | Residential Park                             |                        |
| Rural Living                      |                                       |                           | Rural Living                                 | Rural Living                                 |                        |
| Tourist Accommodation             |                                       |                           | Community Facilities                         | Tourism Development                          |                        |
| Town Centre                       |                                       |                           | Township Main Street                         | Township Main Street                         |                        |
| Watershed                         |                                       |                           | Peri-Urban                                   | Adelaide Country                             |                        |
| Wirrina Cove                      |                                       |                           | Settlement                                   | Golf Course Estate (part)                    |                        |