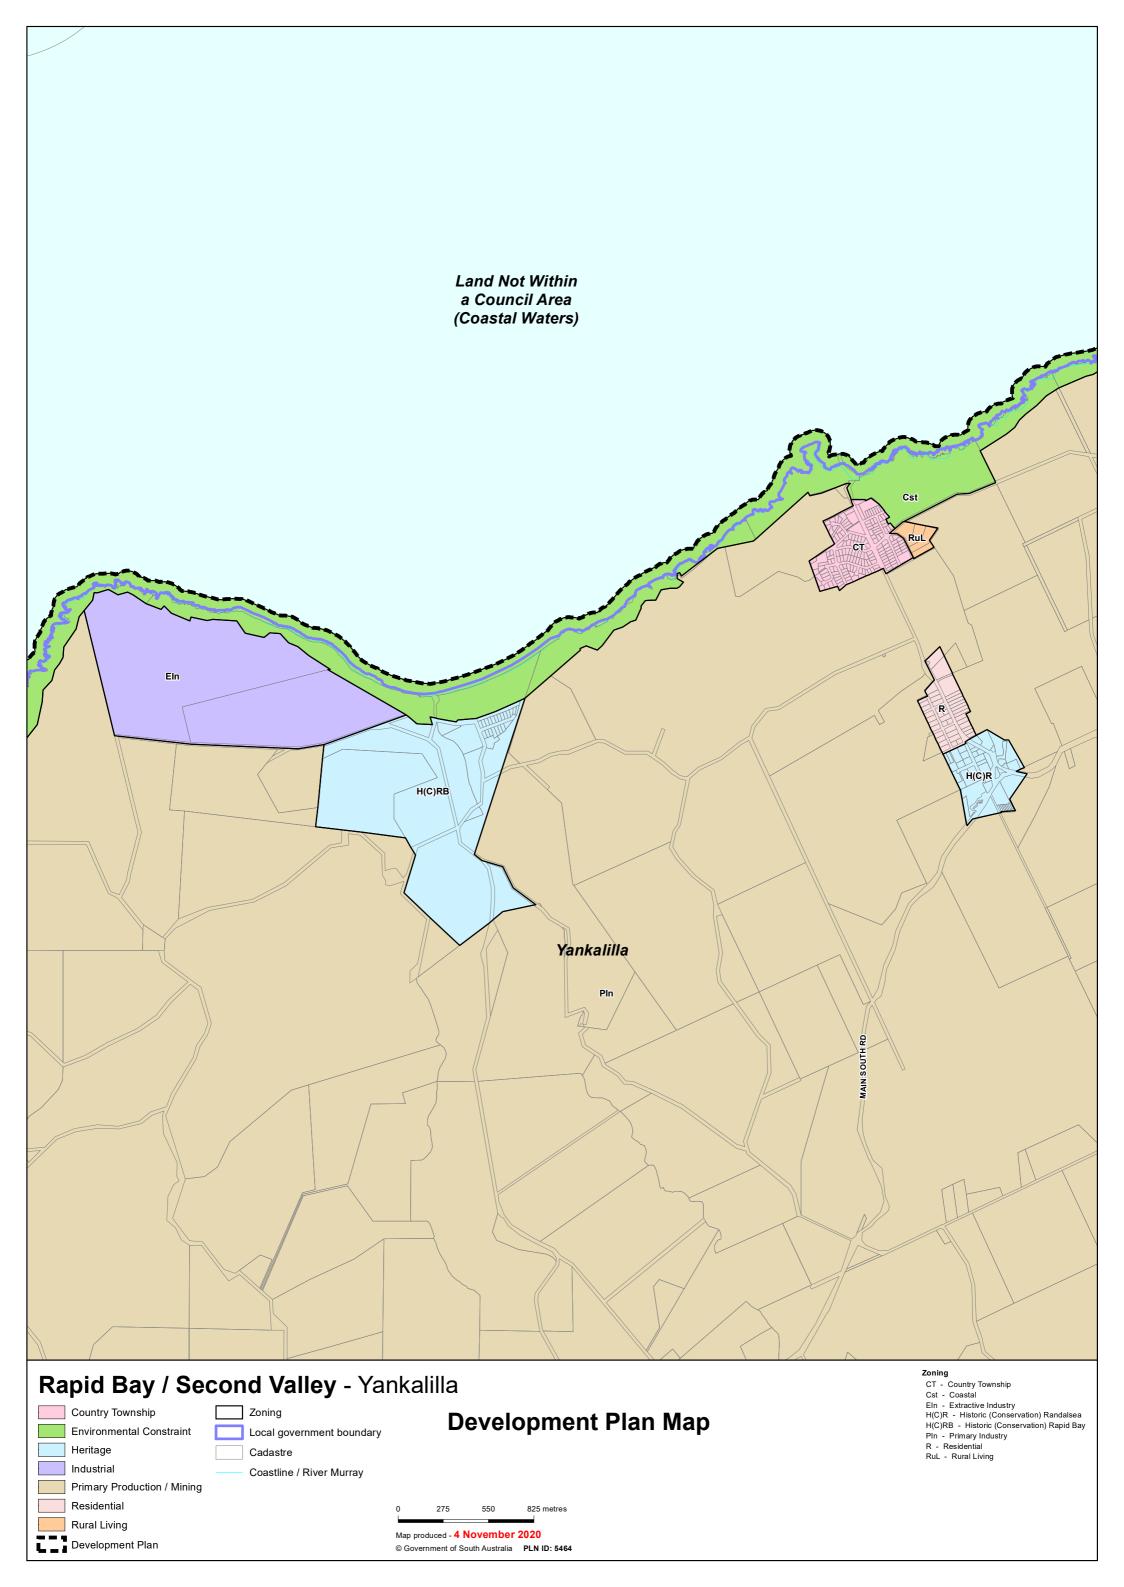

## TRANSITION TABLE – DC of Yankalilla

|                                   |                                       | Current                   |                                              |                                              | Planning &             |
|-----------------------------------|---------------------------------------|---------------------------|----------------------------------------------|----------------------------------------------|------------------------|
| Current Development<br>Plan Zone  | Current Development Plan Policy Area  | Development Plan Precinct | Consultation November 2019 Code Proposal     | Consultation November 2020 Code Proposal     | Design Code<br>Subzone |
| Cape Jervis Port                  |                                       |                           | Infrastructure (Ferry and Marina Facilities) | Infrastructure (Ferry and Marina Facilities) |                        |
| Cape Jervis Port                  | Parking Policy Area 4                 |                           | Infrastructure (Ferry and Marina Facilities) | Infrastructure (Ferry and Marina Facilities) |                        |
| Caravan and Tourist Park          |                                       |                           | Caravan and Tourist Park                     | Caravan and Tourist Park                     |                        |
| Coastal                           |                                       |                           | Conservation                                 | Conservation                                 |                        |
| Commercial                        |                                       |                           | Suburban Employment                          | Employment                                   |                        |
| Community                         |                                       |                           | Community Facilities                         | Community Facilities                         |                        |
| Community                         | Community                             |                           | Community Facilities                         | Community Facilities                         |                        |
| Conservation                      |                                       |                           | Conservation                                 | Conservation                                 |                        |
| Country Township                  |                                       |                           | Settlement                                   | Rural Settlement                             |                        |
| Extractive Industry               |                                       |                           | Extractive Industry                          | Resource Extraction                          |                        |
| Historic (Conservation) Randalsea |                                       |                           | Suburban Neighbourhood                       | Neighbourhood                                |                        |
| Historic (Conservation) Rapid Bay |                                       |                           | Suburban Neighbourhood                       | Neighbourhood                                |                        |
| Primary Industry                  |                                       |                           | Rural                                        | Rural                                        |                        |
| Recreation                        |                                       |                           | Recreation                                   | Recreation                                   |                        |
| Residential                       |                                       |                           | Suburban Neighbourhood                       | Neighbourhood                                |                        |
| Residential                       | Brown Road Policy Area                |                           | Suburban Neighbourhood                       | Neighbourhood                                |                        |
| Residential                       | Housing Diversity                     |                           | Suburban Neighbourhood                       | Neighbourhood                                |                        |
| Residential                       | The Links Lady Bay Golf Course Estate |                           | Suburban Neighbourhood                       | Golf Course Estate                           |                        |
| Residential Park                  |                                       |                           | Residential Park                             | Residential Park                             |                        |
| Rural Living                      |                                       |                           | Rural Living                                 | Rural Living                                 |                        |
| Tourist Accommodation             |                                       |                           | Community Facilities                         | Tourism Development                          |                        |
| Town Centre                       |                                       |                           | Township Main Street                         | Township Main Street                         |                        |
| Watershed                         |                                       |                           | Peri-Urban                                   | Adelaide Country                             |                        |
| Wirrina Cove                      |                                       |                           | Settlement                                   | Golf Course Estate (part)                    |                        |