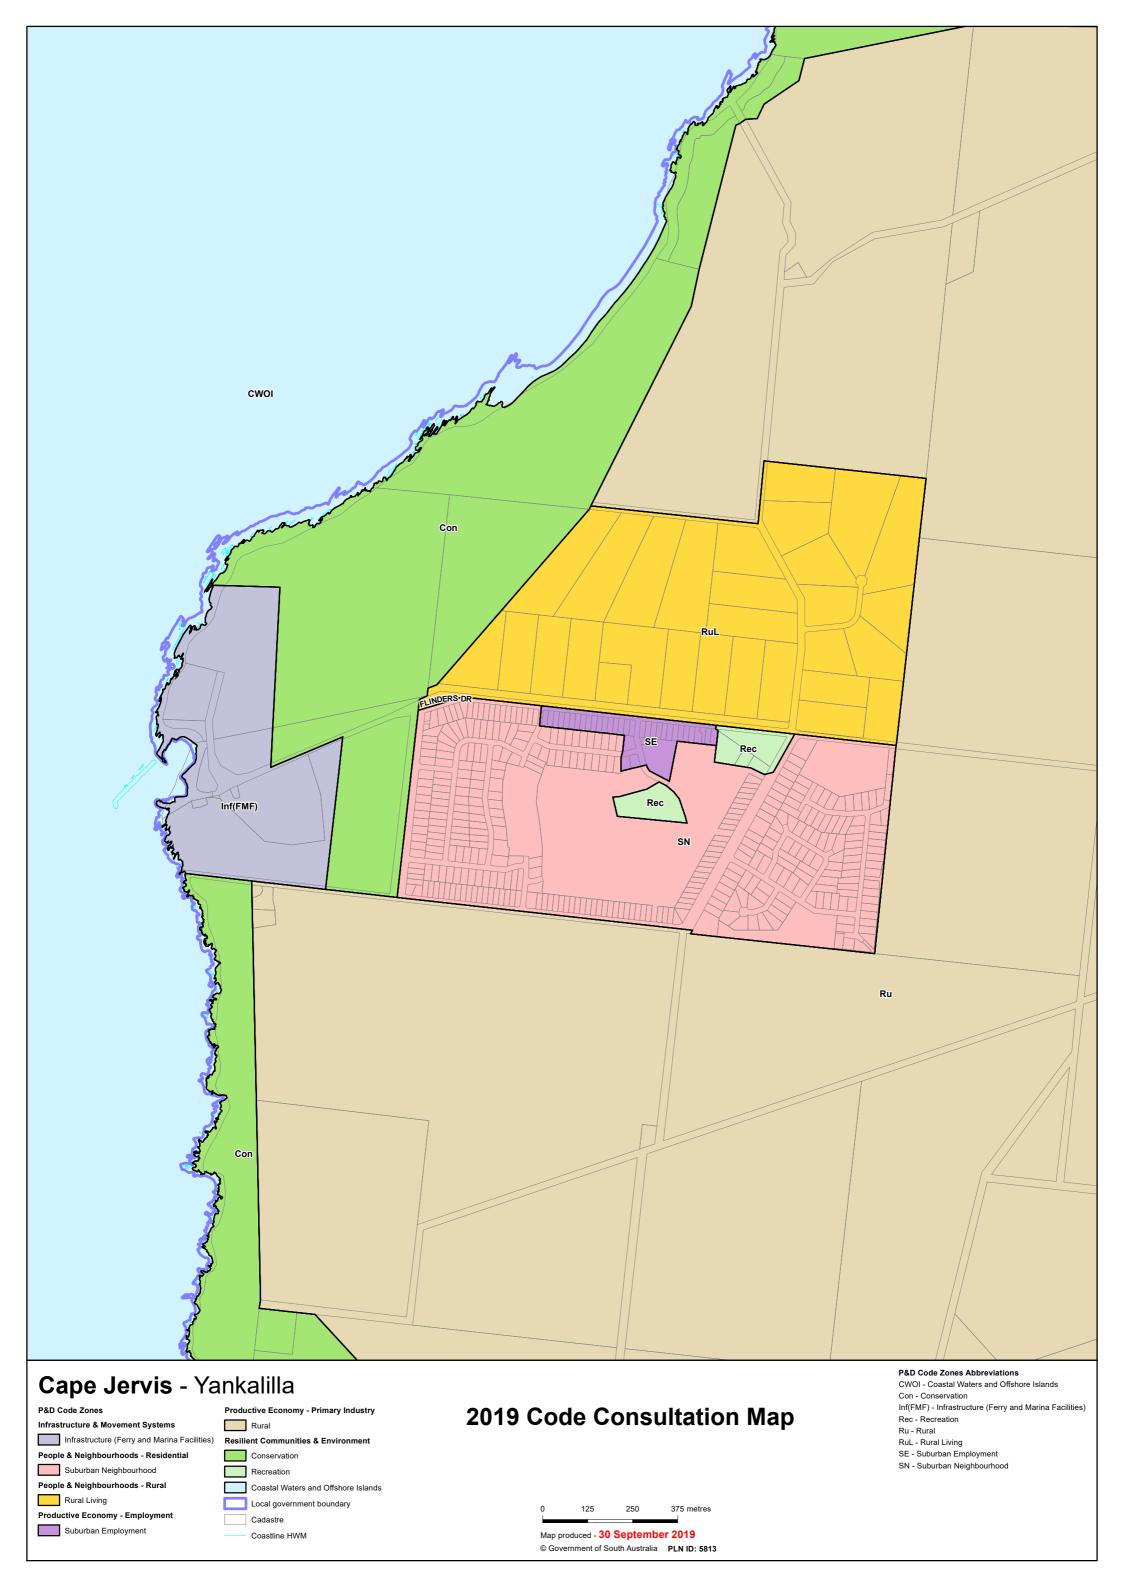

## TRANSITION TABLE – DC of Yankalilla

|                                   |                                       | Current                   |                                              |                                              | Planning &             |
|-----------------------------------|---------------------------------------|---------------------------|----------------------------------------------|----------------------------------------------|------------------------|
| Current Development<br>Plan Zone  | Current Development Plan Policy Area  | Development Plan Precinct | Consultation November 2019 Code Proposal     | Consultation November 2020 Code Proposal     | Design Code<br>Subzone |
| Cape Jervis Port                  |                                       |                           | Infrastructure (Ferry and Marina Facilities) | Infrastructure (Ferry and Marina Facilities) |                        |
| Cape Jervis Port                  | Parking Policy Area 4                 |                           | Infrastructure (Ferry and Marina Facilities) | Infrastructure (Ferry and Marina Facilities) |                        |
| Caravan and Tourist Park          |                                       |                           | Caravan and Tourist Park                     | Caravan and Tourist Park                     |                        |
| Coastal                           |                                       |                           | Conservation                                 | Conservation                                 |                        |
| Commercial                        |                                       |                           | Suburban Employment                          | Employment                                   |                        |
| Community                         |                                       |                           | Community Facilities                         | Community Facilities                         |                        |
| Community                         | Community                             |                           | Community Facilities                         | Community Facilities                         |                        |
| Conservation                      |                                       |                           | Conservation                                 | Conservation                                 |                        |
| Country Township                  |                                       |                           | Settlement                                   | Rural Settlement                             |                        |
| Extractive Industry               |                                       |                           | Extractive Industry                          | Resource Extraction                          |                        |
| Historic (Conservation) Randalsea |                                       |                           | Suburban Neighbourhood                       | Neighbourhood                                |                        |
| Historic (Conservation) Rapid Bay |                                       |                           | Suburban Neighbourhood                       | Neighbourhood                                |                        |
| Primary Industry                  |                                       |                           | Rural                                        | Rural                                        |                        |
| Recreation                        |                                       |                           | Recreation                                   | Recreation                                   |                        |
| Residential                       |                                       |                           | Suburban Neighbourhood                       | Neighbourhood                                |                        |
| Residential                       | Brown Road Policy Area                |                           | Suburban Neighbourhood                       | Neighbourhood                                |                        |
| Residential                       | Housing Diversity                     |                           | Suburban Neighbourhood                       | Neighbourhood                                |                        |
| Residential                       | The Links Lady Bay Golf Course Estate |                           | Suburban Neighbourhood                       | Golf Course Estate                           |                        |
| Residential Park                  |                                       |                           | Residential Park                             | Residential Park                             |                        |
| Rural Living                      |                                       |                           | Rural Living                                 | Rural Living                                 |                        |
| Tourist Accommodation             |                                       |                           | Community Facilities                         | Tourism Development                          |                        |
| Town Centre                       |                                       |                           | Township Main Street                         | Township Main Street                         |                        |
| Watershed                         |                                       |                           | Peri-Urban                                   | Adelaide Country                             |                        |
| Wirrina Cove                      |                                       |                           | Settlement                                   | Golf Course Estate (part)                    |                        |