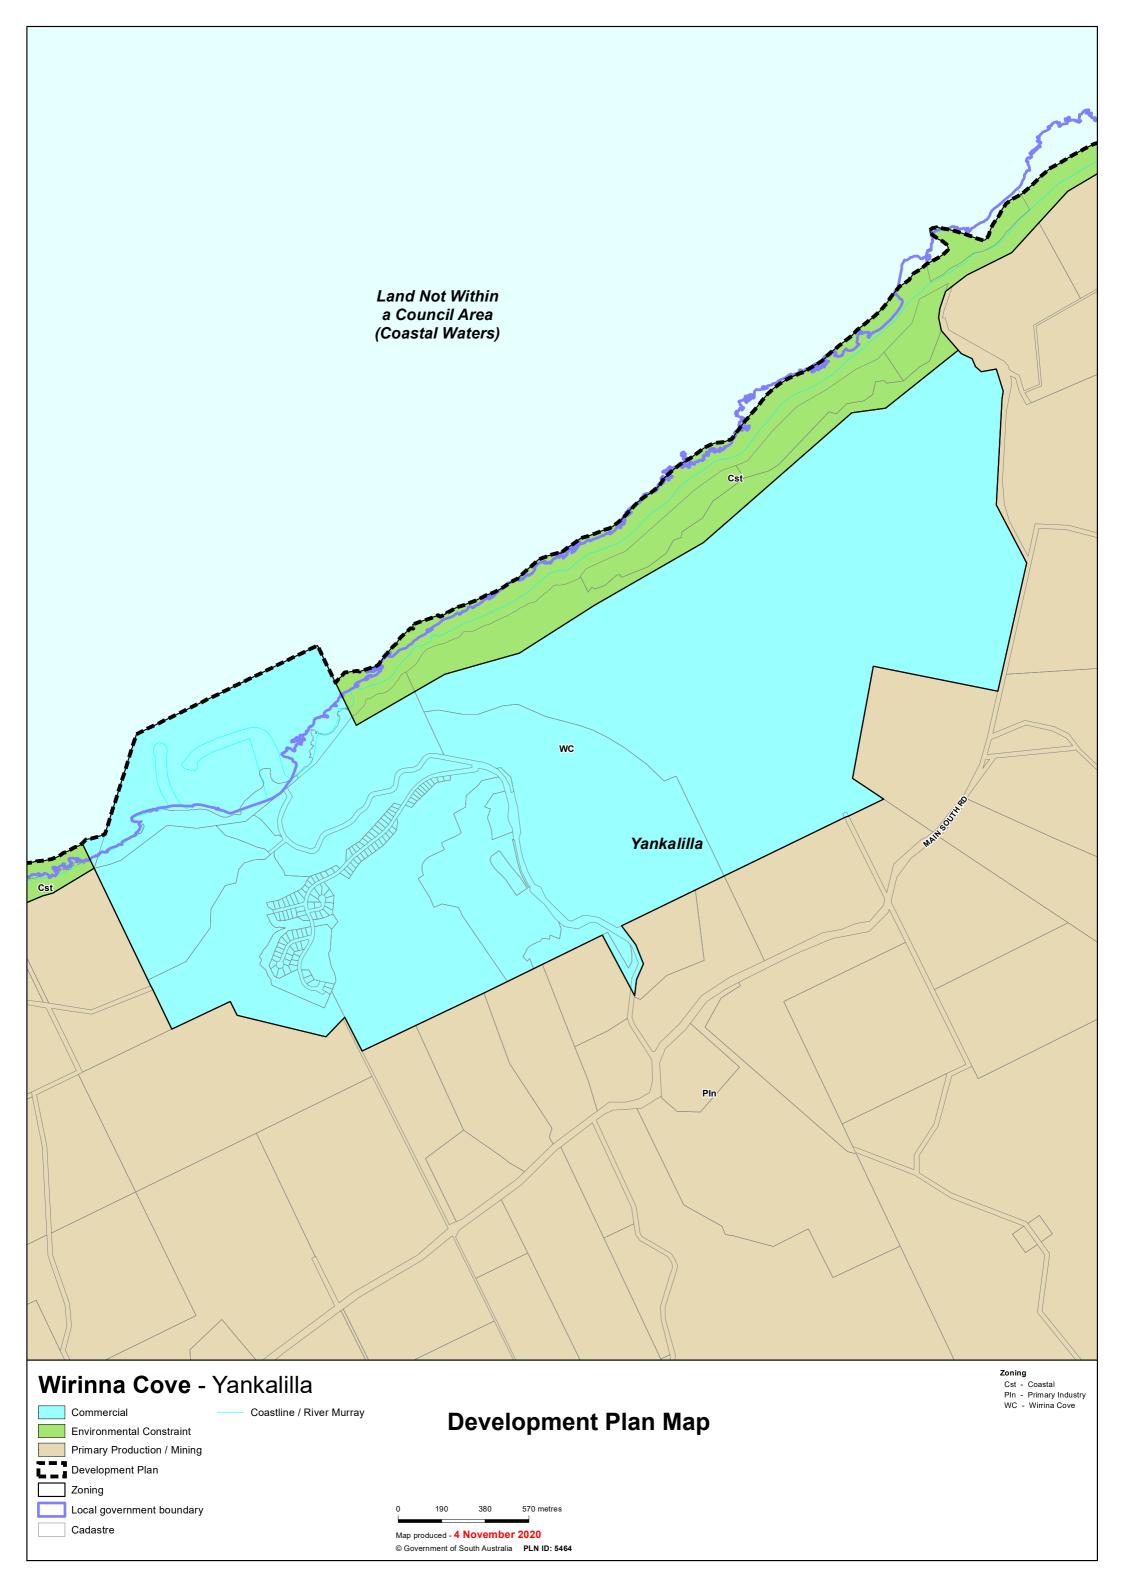

## TRANSITION TABLE – DC of Yankalilla

|                                   |                                       | Current                   |                                              |                                              | Planning &             |
|-----------------------------------|---------------------------------------|---------------------------|----------------------------------------------|----------------------------------------------|------------------------|
| Current Development<br>Plan Zone  | Current Development Plan Policy Area  | Development Plan Precinct | Consultation November 2019 Code Proposal     | Consultation November 2020 Code Proposal     | Design Code<br>Subzone |
| Cape Jervis Port                  |                                       |                           | Infrastructure (Ferry and Marina Facilities) | Infrastructure (Ferry and Marina Facilities) |                        |
| Cape Jervis Port                  | Parking Policy Area 4                 |                           | Infrastructure (Ferry and Marina Facilities) | Infrastructure (Ferry and Marina Facilities) |                        |
| Caravan and Tourist Park          |                                       |                           | Caravan and Tourist Park                     | Caravan and Tourist Park                     |                        |
| Coastal                           |                                       |                           | Conservation                                 | Conservation                                 |                        |
| Commercial                        |                                       |                           | Suburban Employment                          | Employment                                   |                        |
| Community                         |                                       |                           | Community Facilities                         | Community Facilities                         |                        |
| Community                         | Community                             |                           | Community Facilities                         | Community Facilities                         |                        |
| Conservation                      |                                       |                           | Conservation                                 | Conservation                                 |                        |
| Country Township                  |                                       |                           | Settlement                                   | Rural Settlement                             |                        |
| Extractive Industry               |                                       |                           | Extractive Industry                          | Resource Extraction                          |                        |
| Historic (Conservation) Randalsea |                                       |                           | Suburban Neighbourhood                       | Neighbourhood                                |                        |
| Historic (Conservation) Rapid Bay |                                       |                           | Suburban Neighbourhood                       | Neighbourhood                                |                        |
| Primary Industry                  |                                       |                           | Rural                                        | Rural                                        |                        |
| Recreation                        |                                       |                           | Recreation                                   | Recreation                                   |                        |
| Residential                       |                                       |                           | Suburban Neighbourhood                       | Neighbourhood                                |                        |
| Residential                       | Brown Road Policy Area                |                           | Suburban Neighbourhood                       | Neighbourhood                                |                        |
| Residential                       | Housing Diversity                     |                           | Suburban Neighbourhood                       | Neighbourhood                                |                        |
| Residential                       | The Links Lady Bay Golf Course Estate |                           | Suburban Neighbourhood                       | Golf Course Estate                           |                        |
| Residential Park                  |                                       |                           | Residential Park                             | Residential Park                             |                        |
| Rural Living                      |                                       |                           | Rural Living                                 | Rural Living                                 |                        |
| Tourist Accommodation             |                                       |                           | Community Facilities                         | Tourism Development                          |                        |
| Town Centre                       |                                       |                           | Township Main Street                         | Township Main Street                         |                        |
| Watershed                         |                                       |                           | Peri-Urban                                   | Adelaide Country                             |                        |
| Wirrina Cove                      |                                       |                           | Settlement                                   | Golf Course Estate (part)                    |                        |