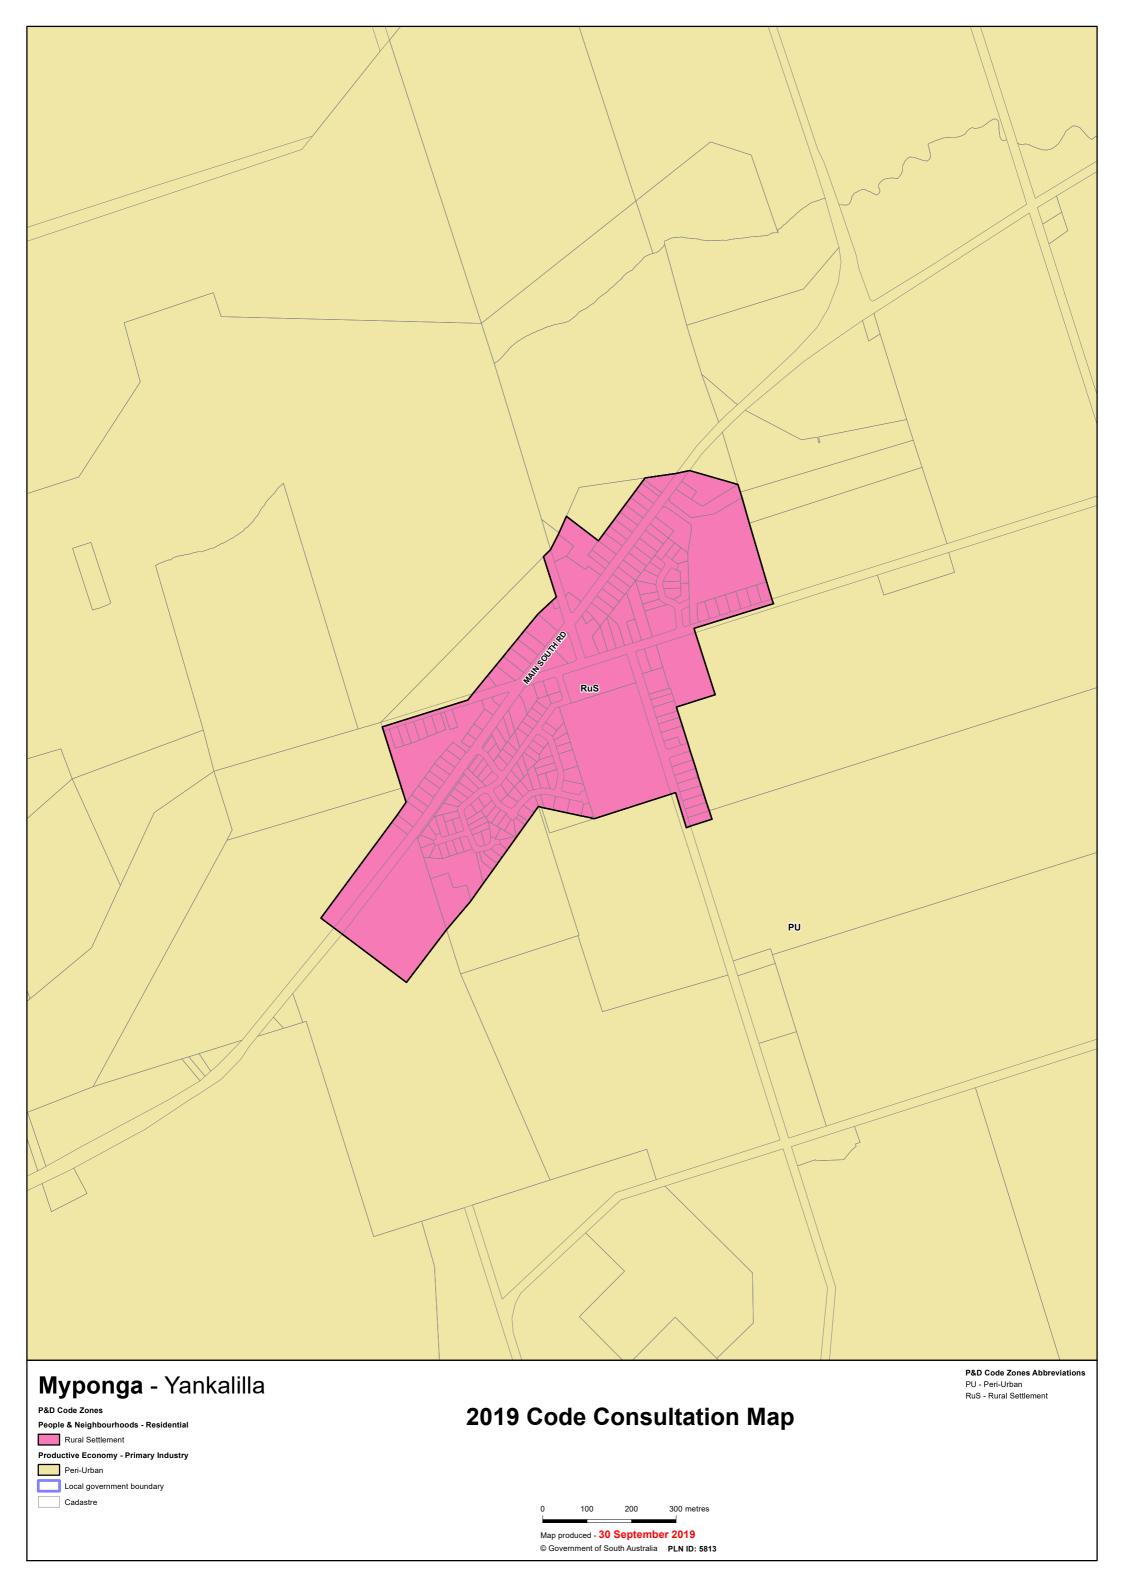

## TRANSITION TABLE – DC of Yankalilla

|                                   |                                       | Current                   |                                              |                                              | Planning &             |
|-----------------------------------|---------------------------------------|---------------------------|----------------------------------------------|----------------------------------------------|------------------------|
| Current Development<br>Plan Zone  | Current Development Plan Policy Area  | Development Plan Precinct | Consultation November 2019 Code Proposal     | Consultation November 2020 Code Proposal     | Design Code<br>Subzone |
| Cape Jervis Port                  |                                       |                           | Infrastructure (Ferry and Marina Facilities) | Infrastructure (Ferry and Marina Facilities) |                        |
| Cape Jervis Port                  | Parking Policy Area 4                 |                           | Infrastructure (Ferry and Marina Facilities) | Infrastructure (Ferry and Marina Facilities) |                        |
| Caravan and Tourist Park          |                                       |                           | Caravan and Tourist Park                     | Caravan and Tourist Park                     |                        |
| Coastal                           |                                       |                           | Conservation                                 | Conservation                                 |                        |
| Commercial                        |                                       |                           | Suburban Employment                          | Employment                                   |                        |
| Community                         |                                       |                           | Community Facilities                         | Community Facilities                         |                        |
| Community                         | Community                             |                           | Community Facilities                         | Community Facilities                         |                        |
| Conservation                      |                                       |                           | Conservation                                 | Conservation                                 |                        |
| Country Township                  |                                       |                           | Settlement                                   | Rural Settlement                             |                        |
| Extractive Industry               |                                       |                           | Extractive Industry                          | Resource Extraction                          |                        |
| Historic (Conservation) Randalsea |                                       |                           | Suburban Neighbourhood                       | Neighbourhood                                |                        |
| Historic (Conservation) Rapid Bay |                                       |                           | Suburban Neighbourhood                       | Neighbourhood                                |                        |
| Primary Industry                  |                                       |                           | Rural                                        | Rural                                        |                        |
| Recreation                        |                                       |                           | Recreation                                   | Recreation                                   |                        |
| Residential                       |                                       |                           | Suburban Neighbourhood                       | Neighbourhood                                |                        |
| Residential                       | Brown Road Policy Area                |                           | Suburban Neighbourhood                       | Neighbourhood                                |                        |
| Residential                       | Housing Diversity                     |                           | Suburban Neighbourhood                       | Neighbourhood                                |                        |
| Residential                       | The Links Lady Bay Golf Course Estate |                           | Suburban Neighbourhood                       | Golf Course Estate                           |                        |
| Residential Park                  |                                       |                           | Residential Park                             | Residential Park                             |                        |
| Rural Living                      |                                       |                           | Rural Living                                 | Rural Living                                 |                        |
| Tourist Accommodation             |                                       |                           | Community Facilities                         | Tourism Development                          |                        |
| Town Centre                       |                                       |                           | Township Main Street                         | Township Main Street                         |                        |
| Watershed                         |                                       |                           | Peri-Urban                                   | Adelaide Country                             |                        |
| Wirrina Cove                      |                                       |                           | Settlement                                   | Golf Course Estate (part)                    |                        |