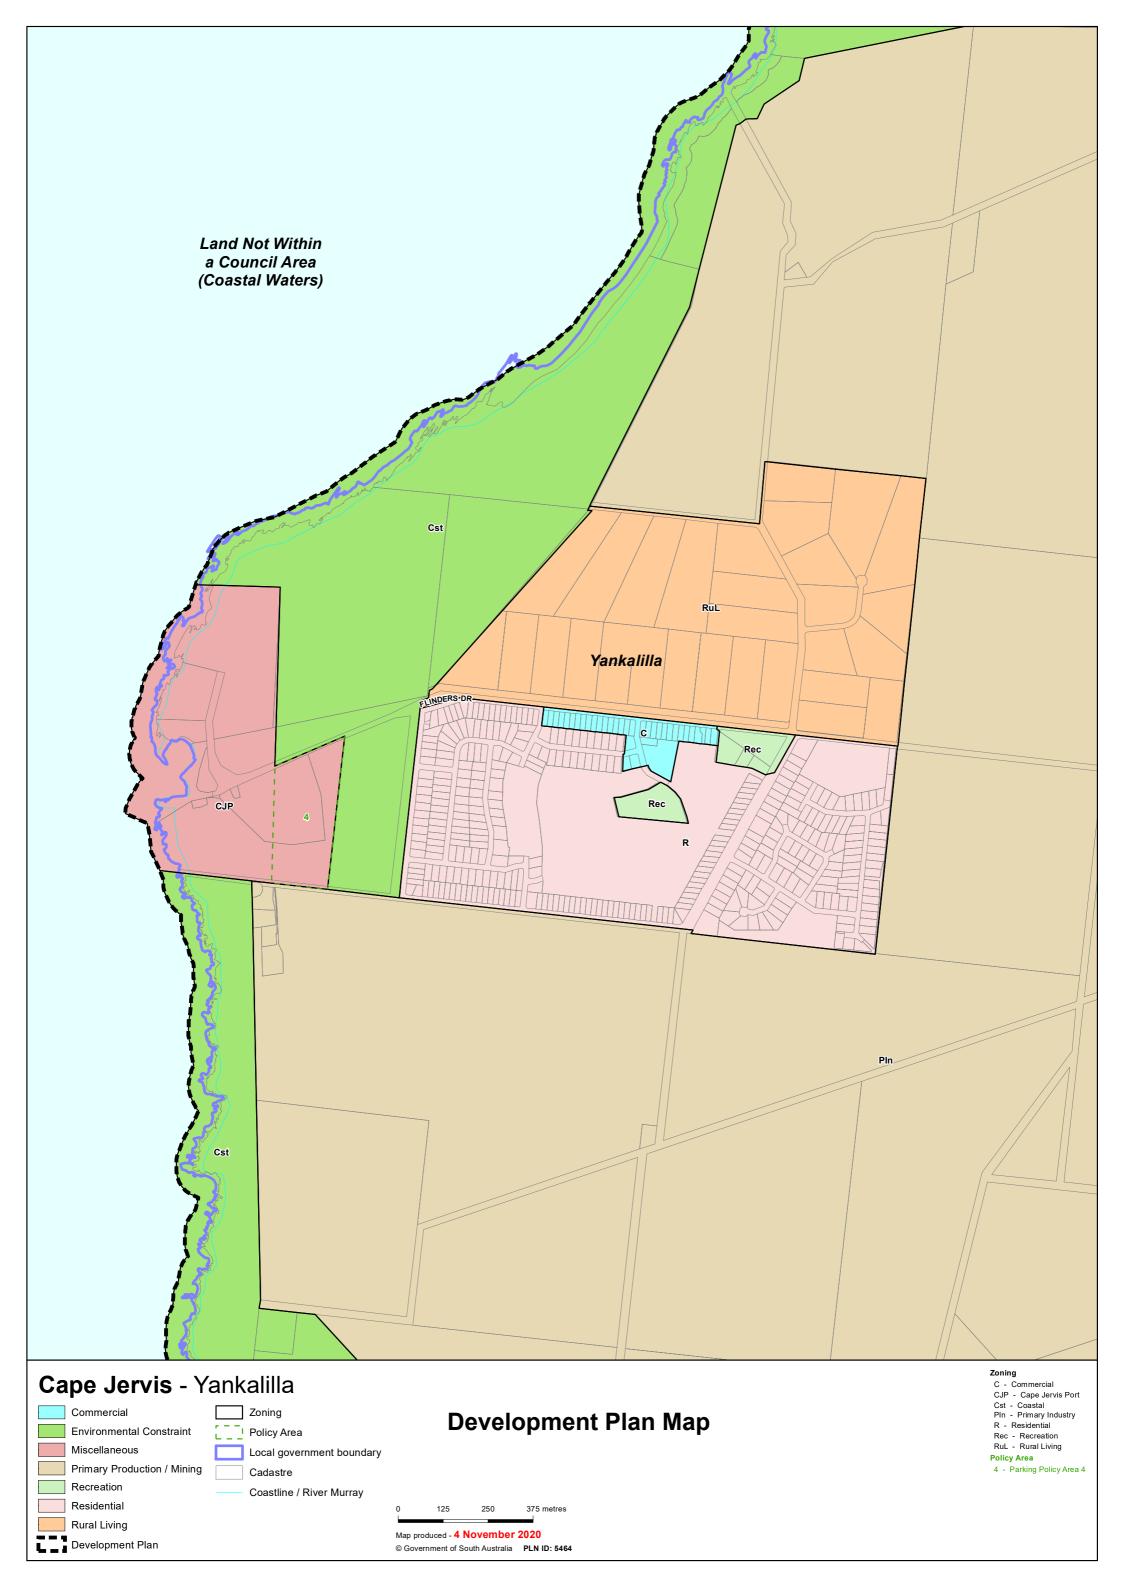

## TRANSITION TABLE – DC of Yankalilla

|                                   |                                       | Current                   |                                              |                                              | Planning &             |
|-----------------------------------|---------------------------------------|---------------------------|----------------------------------------------|----------------------------------------------|------------------------|
| Current Development<br>Plan Zone  | Current Development Plan Policy Area  | Development Plan Precinct | Consultation November 2019 Code Proposal     | Consultation November 2020 Code Proposal     | Design Code<br>Subzone |
| Cape Jervis Port                  |                                       |                           | Infrastructure (Ferry and Marina Facilities) | Infrastructure (Ferry and Marina Facilities) |                        |
| Cape Jervis Port                  | Parking Policy Area 4                 |                           | Infrastructure (Ferry and Marina Facilities) | Infrastructure (Ferry and Marina Facilities) |                        |
| Caravan and Tourist Park          |                                       |                           | Caravan and Tourist Park                     | Caravan and Tourist Park                     |                        |
| Coastal                           |                                       |                           | Conservation                                 | Conservation                                 |                        |
| Commercial                        |                                       |                           | Suburban Employment                          | Employment                                   |                        |
| Community                         |                                       |                           | Community Facilities                         | Community Facilities                         |                        |
| Community                         | Community                             |                           | Community Facilities                         | Community Facilities                         |                        |
| Conservation                      |                                       |                           | Conservation                                 | Conservation                                 |                        |
| Country Township                  |                                       |                           | Settlement                                   | Rural Settlement                             |                        |
| Extractive Industry               |                                       |                           | Extractive Industry                          | Resource Extraction                          |                        |
| Historic (Conservation) Randalsea |                                       |                           | Suburban Neighbourhood                       | Neighbourhood                                |                        |
| Historic (Conservation) Rapid Bay |                                       |                           | Suburban Neighbourhood                       | Neighbourhood                                |                        |
| Primary Industry                  |                                       |                           | Rural                                        | Rural                                        |                        |
| Recreation                        |                                       |                           | Recreation                                   | Recreation                                   |                        |
| Residential                       |                                       |                           | Suburban Neighbourhood                       | Neighbourhood                                |                        |
| Residential                       | Brown Road Policy Area                |                           | Suburban Neighbourhood                       | Neighbourhood                                |                        |
| Residential                       | Housing Diversity                     |                           | Suburban Neighbourhood                       | Neighbourhood                                |                        |
| Residential                       | The Links Lady Bay Golf Course Estate |                           | Suburban Neighbourhood                       | Golf Course Estate                           |                        |
| Residential Park                  |                                       |                           | Residential Park                             | Residential Park                             |                        |
| Rural Living                      |                                       |                           | Rural Living                                 | Rural Living                                 |                        |
| Tourist Accommodation             |                                       |                           | Community Facilities                         | Tourism Development                          |                        |
| Town Centre                       |                                       |                           | Township Main Street                         | Township Main Street                         |                        |
| Watershed                         |                                       |                           | Peri-Urban                                   | Adelaide Country                             |                        |
| Wirrina Cove                      |                                       |                           | Settlement                                   | Golf Course Estate (part)                    |                        |