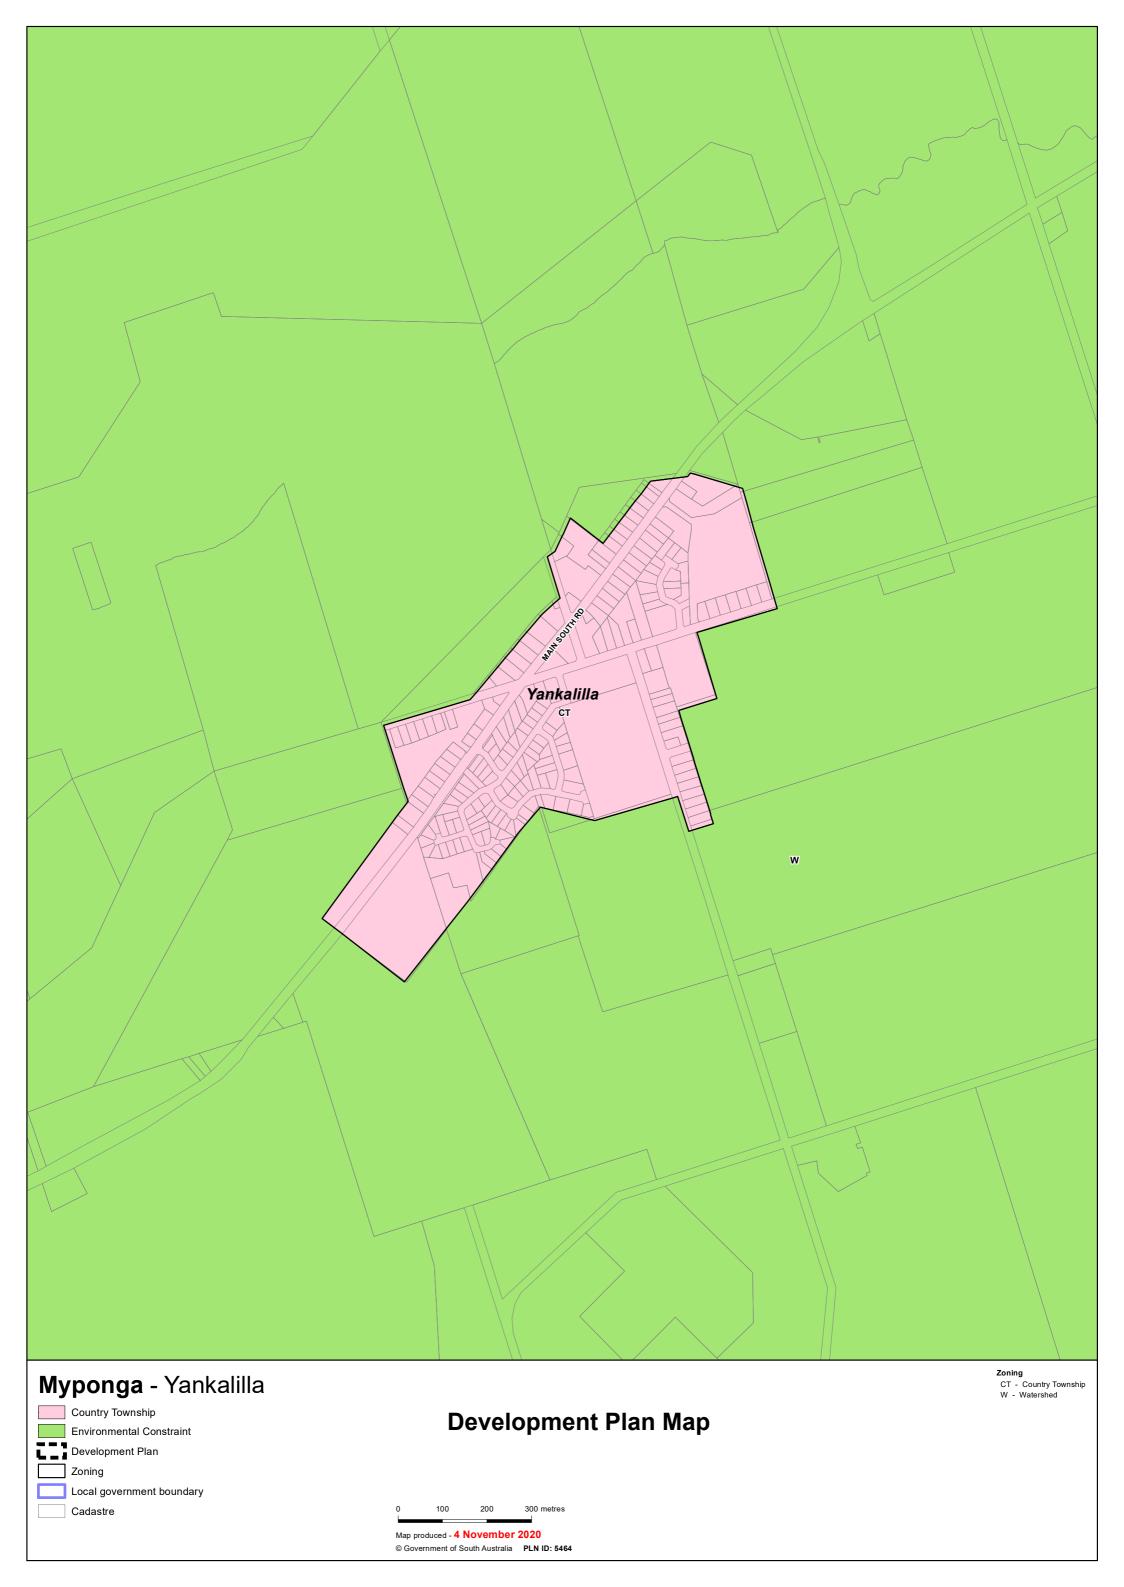

| Township Main Street                         | Township Main Street                         |                        |
| Watershed                         |                                       |                           | Peri-Urban                                   | Adelaide Country                             |                        |
| Wirrina Cove                      |                                       |                           | Settlement                                   | Golf Course Estate (part)                    |                        |

|  |  | Infrastructure (Ferry and Marina Facilities) (part) |  |
|--|--|-----------------------------------------------------|--|
|  |  |                                                     |  |